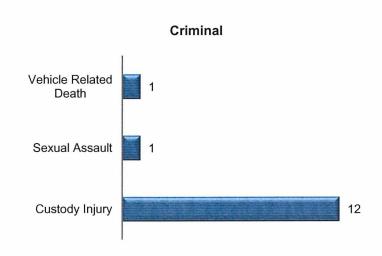

# Special Investigations Unit (SIU)

The SIU is a civilian law enforcement agency, independent of the police, that conducts criminal investigations into circumstances involving police and civilians that have resulted in serious injury, death or allegations of sexual assault.<sup>2</sup> Although it is an agency of the Ministry of the Attorney General, its investigations and decisions are independent of the Government of Ontario. The Director of the SIU is empowered under the *Police Services Act* to lay criminal charges against police officers where warranted.

# Section 11 Investigations

The Chief of Police is legislated under Section 11 (s.11) of Ontario Regulation 267/10, to cause an administrative investigation to be conducted into any incident of which the SIU is notified.<sup>4</sup> The investigation reviews the conduct of the involved police officer(s), as well as the policies and/or services provided by the Hamilton Police Service.