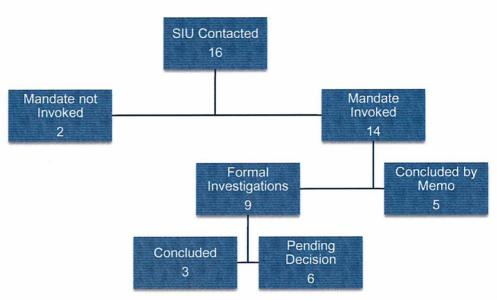

# Special Investigations Unit (SIU)

The SIU is a civilian law enforcement agency, independent of the police, that conducts criminal investigations into circumstances involving police and civilians that have resulted in serious injury, death or allegations of sexual assault.<sup>2</sup> Although it is an agency of the Ministry of the Attorney General, its investigations and decisions are independent of the Government of Ontario. The Director of the SIU is empowered under the *Police Services Act* to lay criminal charges against police officers where warranted.

# Section 11 Investigations

The Chief of Police is legislated under Section 11 (s.11) of Ontario Regulation 267/10, to cause an administrative investigation to be conducted into any incident of which the SIU is notified.<sup>4</sup> The investigation reviews the conduct of the involved police officer(s), as well as the policies and/or services provided by the Hamilton Police Service.