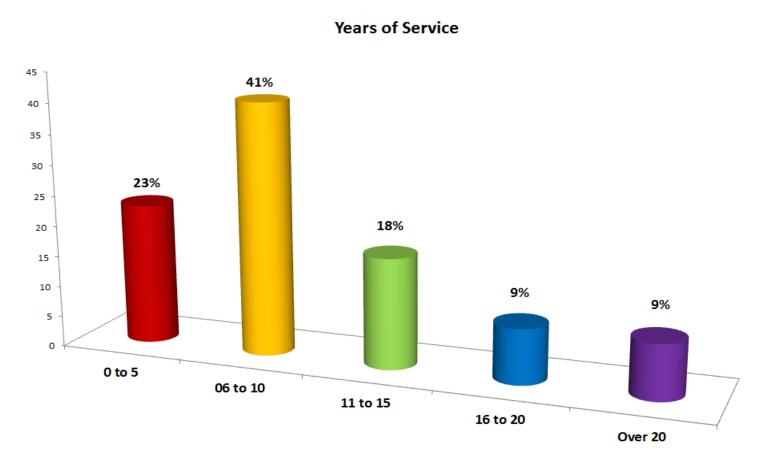

For statistical purposes officers were grouped into the following Years of Service categories: 0-5 years, 6-10 years, 11-15 years, 16-20 years, >20 years.

As per the Incidents by Branch and Incidents by Years of Service charts, Uniform Patrol is involved in the majority of 2017's Use of Force Incidents as would be expected. The 0-10 Years of Service group accounts for approximately 64% of the officers who completed the years of service section. This is easily explained as approximately 60%\* of officers assigned to Uniform Patrol have less than 10 years of service so their involvement in Use of Force incidents is proportional to their numbers.