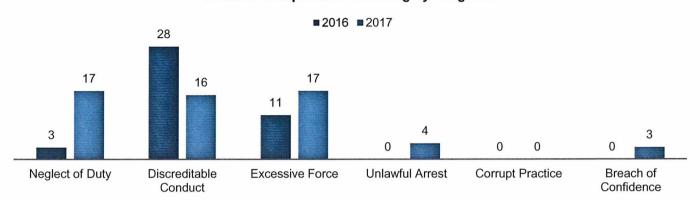

#### **BACKGROUND:**

Please find attached the annual Professional Standards Branch Report for 2017. The report outlines public complaints, Service complaints and internal investigations including workplace harassment. SIU investigations and their outcomes are also reported. The report also includes areas of risk such as police involved motor vehicle collisions and officer involved pursuits.

# **Preface**

This report is prepared in accordance with Ontario Regulation 3/99 of the *Police Services Act.* It is a comparative statistical analysis of all complaints received and investigated during 2017, as well as a compilation of relevant Risk Management data for the same year.