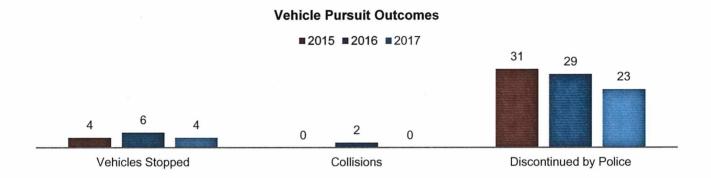

#### **BACKGROUND:**

Please find attached the annual Professional Standards Branch Report for 2017. The report outlines public complaints, Service complaints and internal investigations including workplace harassment. SIU investigations and their outcomes are also reported. The report also includes areas of risk such as police involved motor vehicle collisions and officer involved pursuits.