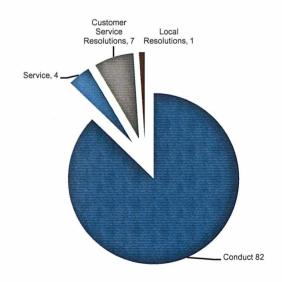

ng the Hamilton Police Service, representing 0.03% of all calls. This is a very low number of complaints from the public given the frequency of contact and interactions they had with members of our Service.

Of the 94 complaint submissions, 82 were related to officer conduct, 4 were classified as a service complaint, 7 were screened for customer service resolutions (CSR), and 1 was resolved locally (local resolution). It should be noted that a CSR is a confidential process for less serious complaints that provides an opportunity to voluntarily resolve complaints before they are formally screened under the *Police Services Act.* <sup>5</sup> A local resolution is a process where complaints are made directly with the HPS and a resolution is agreed upon by the involved parties. <sup>6</sup>



<sup>&</sup>lt;sup>5</sup> Queen's Printer for Ontario, 2015, Office of Independent Police Review Director – Customer Service Resolutions, www.oiprd.on.ca

<sup>&</sup>lt;sup>6</sup> Queen's Printer for Ontario, 2015, Office of Independent Police Review Director – Local Resolutions, www.oiprd.on.ca



The OIPRD screened in 71 of the 94 complaints, which constitutes 75% of the original public complaints. This includes conduct complaints, customer service resolutions and service complaints. The average number of public complaints between 2013 and 2017 was 106. In 2017, the OIPRD experienced a slight decrease from the previous four-year average.

# **Conduct Complaints**

When the behaviour of a police officer is formally questioned by a member of the public, the OIPRD classifies this as a