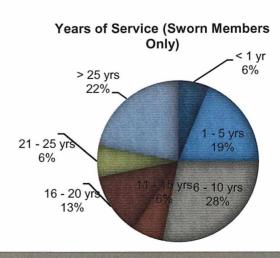

For statistical purposes officers were grouped into the following Years of Service categories: 0-5 years, 6-10 years, 11-15 years, 16-20 years, >20 years.

As per the Incidents by Branch and Incidents by Years of Service charts, Uniform Patrol is involved in the majority of 2017's Use of Force Incidents as would be expected. The 0-10 Years of Service group accounts for approximately 64% of the officers who completed the years of service section. This is easily explained as approximately 60%\* of officers assigned to Uniform Patrol have less than 10 years of service so their involvement in Use of Force incidents is proportional to their numbers.