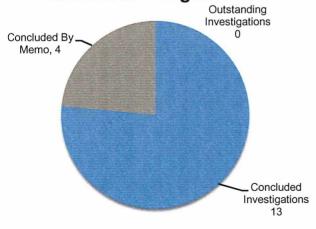

# Special Investigations Unit (SIU)

The SIU is a civilian law enforcement agency, independent of the police, that conducts criminal investigations into circumstances involving police and civilians that have resulted in serious injury, death or allegations of sexual assault.<sup>2</sup> Although it is an agency of the Ministry of the Attorney General, its investigations and decisions are independent of the Government of Ontario. The Director of the SIU is empowered under the *Police Services Act* to lay criminal charges against police officers where warranted.

# Section 11 Investigations

The Chief of Police is legislated under Section 11 (s.11) of Ontario Regulation 267/10, to cause an administrative investigation to be conducted into any incident of which the SIU is notified.<sup>4</sup> The investigation reviews the conduct of the involved police officer(s), as well as the policies and/or services provided by the Hamilton Police Service.