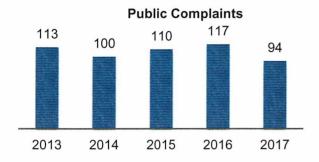

vice complaint, 7 were screened for customer service resolutions (CSR), and 1 was resolved locally (local resolution). It should be noted that a CSR is a confidential process for less serious complaints that provides an opportunity to voluntarily resolve complaints before they are formally screened under the *Police Services Act.* <sup>5</sup> A local resolution is a process where complaints are made directly with the HPS and a resolution is agreed upon by the involved parties. <sup>6</sup>



<sup>&</sup>lt;sup>5</sup> Queen's Printer for Ontario, 2015, Office of Independent Police Review Director – Customer Service Resolutions, www.oiprd.on.ca

<sup>&</sup>lt;sup>6</sup> Queen's Printer for Ontario, 2015, Office of Independent Police Review Director – Local Resolutions, www.oiprd.on.ca



The OIPRD screened in 71 of the 94 complaints, which constitutes 75% of the original public complaints. This includes conduct complaints, customer service resolutions and service complaints. The average number of public complaints between 2013 and 2017 was 106. In 2017, the OIPRD experienced a slight decrease from the previous four-year average.

# **Conduct Complaints**

When the behaviour of a police officer is formally questioned by a member of the public, the OIPRD classifies this as a conduct complaint. Of the 82 conduct complaints, 60 were ultimately screened in by the OIPRD for investigation. The OIPRD determined that a police investigation was not required for the remaining 22 submissions based on legislated criteria such as:

- the complaint is better dealt with under another la