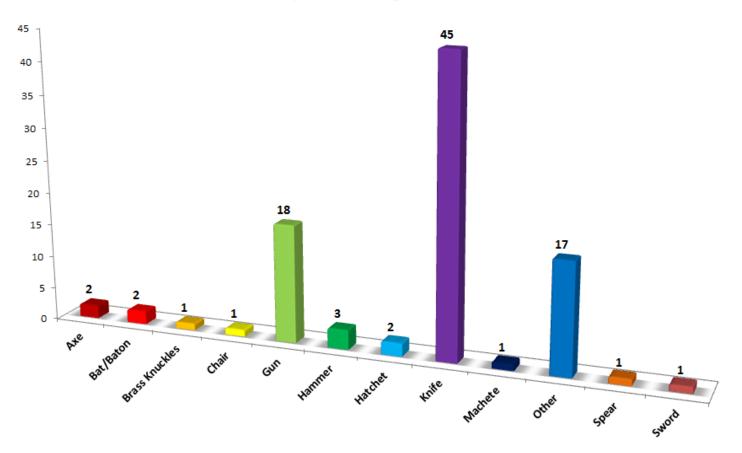

# **Use of Force Incidents and Suspect's Weapons**

In 2017 there were 94 incidents reported where the suspect was actually carrying or had access to a weapon close-by. In 10 of the incidents the suspect(s) had access to more than one weapon type. An edged weapon of some type was the most frequently reported involving 45 knife incidents. There were 18 incidents where a firearm/replica/toy gun was used and in 1 incident a sword was identified as the weapon, along with other edged weapons. An axe, brass knuckles and a chair were also identified weapons.

In 2016 there were a total of 93 incidents involving weapons. Knives were the dominant weapon (43) carried by subjects followed by firearm/replica/toy gun (29).