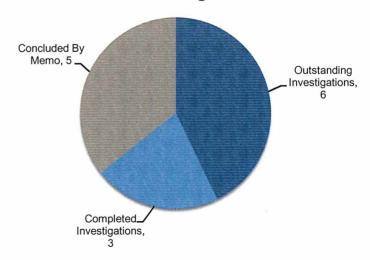

# Special Investigations Unit (SIU)

The SIU is a civilian law enforcement agency, independent of the police, that conducts criminal investigations into circumstances involving police and civilians that have resulted in serious injury, death or allegations of sexual assault.<sup>2</sup> Although it is an agency of the Ministry of the Attorney General, its investigations and decisions are independent of the Government of Ontario. The Director of the SIU is empowered under the *Police Services Act* to lay criminal charges against police officers where warranted.

# Section 11 Investigations

The Chief of Police is legislated under Section 11 (s.11) of Ontario Regulation 267/10, to cause an administrative investigation to be conducted into any incident of which the SIU is notified.<sup>4</sup> The investigation reviews the conduct of the involved police officer(s), as well as the policies and/or services provided by the Hamilton Police Service.