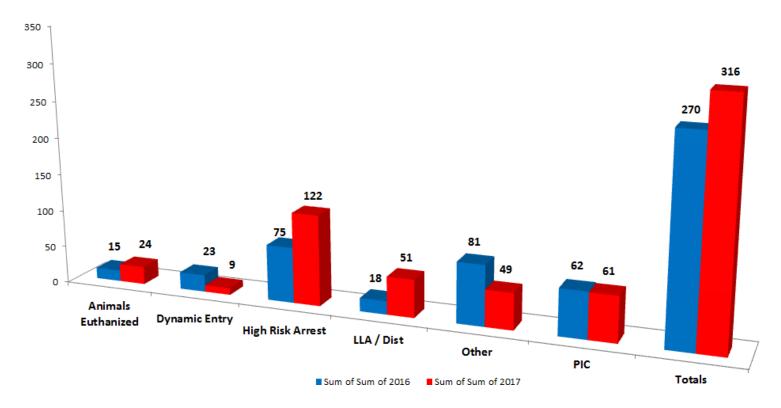

#### **Use of Force by Incident Type**

Use of Force incidents were grouped into the following categories: 1. High Risk Arrests where a subject was/believed to be armed with a weapon, 2. Persons In Crisis (PIC), 3. Liquor Licence Act/Disturbances, 4. Dynamic Entry Warrant Execution generally upon a premise, 5. Other; which includes subjects who were assaultive, as well as Court and Custody incidents and 6. Animals euthanized. During the 5 year period from 2010-2014 police use of force rates at specific incident types remained fairly constant.

NOTE \* this chart distinguishes between **incidents** and **Use of Force incidents**. 316 represents the total number of incidents reported by Hamilton Police. 238 represents the total from that 316 that are Ministry identified Use of Force incidents. Therefore, 111 incidents were CEW display, 33 of those transitioned to a Use of Force incident which would require a Use of Force report. This would leave 78 CEW incidents which were strictly Display mode only and are not required to be reported to the Ministry therefore are not included in the 238 reported Use of Force reports.