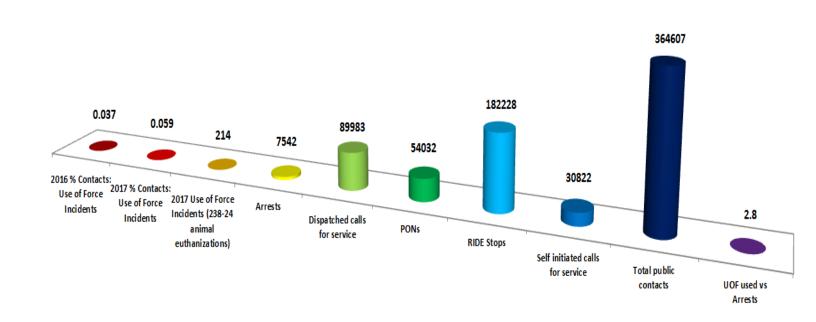

#### **Use of Force in Relation to Public Contacts**

In 2017, members of the Hamilton Police Service were involved in 238 incidents where a Use of Force report was submitted. Included in that number are 24 animal euthanizations. This ultimately means that there were 214 incidents where a Use of Force report was submitted. Compared to the total number of contacts\* the police had with the public, only .059% of contacts resulted in a Use of Force incident.

In comparison, Use of Force incidents vs. public contacts rose slighty in 2017 (.059%) compared to 2016 (.037%) and 2015 (0.041%).

\*Public Contact data supplied by the Crime Information Analysis Unit.

# Total Use of Force vs Public Contacts

- 9. This is the 7th year where Suspects' Weapons has been tracked. It is clear that an edged weapon of some type is the weapon of choice. In 2017, 45 incidents involved a knife or some type of edged weapon, 18 incidents involved a gun or replica and 31 incidents involved an "other" item. Weapon use against officers in Hamilton has risen since 2014 and increased from 93 incidents in 2016 to 94 in 2017.
- 10. This is the 7th year in which Officer and Subject injuries have been tracked. The injury rate for both Officers and Subjects is relatively low (3 Officers and 50 Subjects). All of the injuries that were reported in 2017 were minor in nature. The most common causes for injuries to officers and subjects are the use of grounding techniques and/or a general struggle between the officer and subject while trying to affect an arrest. Use of Force should continue to train officers in proper grounding and self-defence techniques.
- 11. The Use of Force incident rate is extremely low when put into the context of total public contacts (364,607) compared to Use of Force incidents (214 incidents; 238 incidents minus 24 animal euthanizations), resulting in a Use of Force reporting incident rate of .059%.
- 12. Persons In Crisis or "PIC" incidents account for approximately one fifth of all Use of Force encounters by Hamilton Police in 2017.