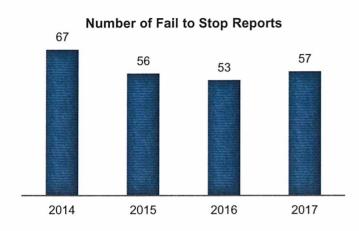

SIU. There are 6 outstanding Section 11 investigations remaining for 2017. These cannot proceed until the Director of the SIU has reached a decision pertaining to these matters. A Section 11 Investigation is not required when an officer is criminally charged by the SIU.

# Risk Management

# Suspect Apprehension Pursuits

A suspect apprehension pursuit occurs when a police officer attempts to direct the driver of a motor vehicle to stop. The driver refuses to obey the officer and the officer pursues in a motor vehicle for the purpose of stopping the fleeing motor vehicle or identifying the fleeing motor vehicle or an individual in the fleeing motor vehicle.<sup>10</sup>

<sup>10</sup> Police Service Act, 2011, Ontario Regulation 266/10, Suspect Apprehension Pursuits, www.e-laws.gov.on.ca



# Fail to Stop Report

A Fail to Stop report is used by the HPS whenever an officer attempts to stop a motor vehicle and that motor vehicle refuses to stop as directed, whether or not a pursuit is initiated.

The total number of Fail to Stop reports submitted for 2017 was 57. This is an increase of 7.5% when compared to 2016. Pursuits were initiated in 47% of the incidents where a Fail to Stop report was submitted.

## **Fail to Stop Report Outcomes**



Of 27 initiated pursuits in 2017, 19 were terminated within 1 km, and an additional 14 pursuits were terminated within 1-5 km. This can be attributed to strong supervision, training, officer discretion, and the HPS commitment to public and officer safety.

Of the 57 Fail to Stop reports in 2017, 17 were for *Criminal Code* violations, 38