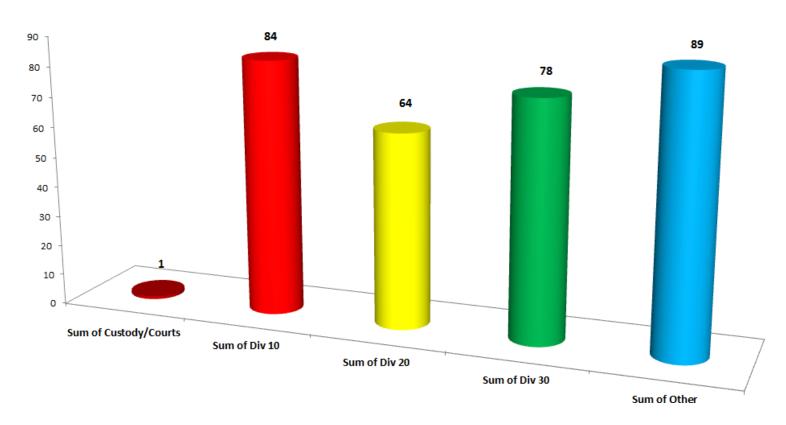

#### **Use of Force by Branch**

As previously mentioned the Service is divided for statistical purposes into five groups or Branches; 1. Uniform Patrol, 2. Emergency Response Unit (ERU), 3. Other (Vice and Drugs, Intelligence, BEAR, HEAT, etc.), 4. Courts/Custody, 5. Paid Duties. Although there were 238 reported Use of Force incidents in 2017, in some incidents more than one Branch responded and used force; i.e.: Patrol plus B.E.A.R., Patrol plus E.R.U., etc. Note, CEW reported data as well as Use of Force reported data has been included in the following chart. Uniform Patrol Officers accounted for 226 (72%) of reported incidents and ERU / specialized "Other" Units accounted for 89 (28%). ERU incidents are primarily dynamic entries. There was 1 incident reported by Custody/Courts and no incidents reported by Paid Duty.