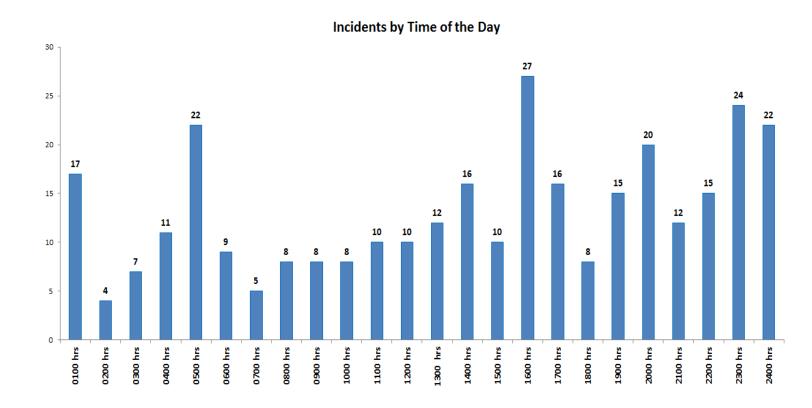

## **Use of Force Incidents by Time of Day**

This is the tenth year that Use of Force incidents have been tracked by the time in which they occur. Historically the time was separated into 6 time periods: 0801–1200, 1201-1600, 1601-2000, 2001-2400, 0001-0400 and 0401-0800. In 2015 each hour was tracked.

A review of the 10 year average data (2008-2017) indicates that the bulk of Use of Force incidents occur in the twelve hour period between 1600 to 0400 hours. The least number of incidents occur in the eight hour period between 0401 to 1200 hrs. The number of incidents begins to rise steadily beginning at noon hour and peaks between 2001 and 0400 hrs. The below data from 2017 indicates the majority of incidents occurred between the hours of 1600 to 0100hrs. There was a steady decline between 0200 and 0500 hours with a sharp increase occurring at 0500 hrs. The hours between 0600 hours and 1500 hours remain relatively consistent.