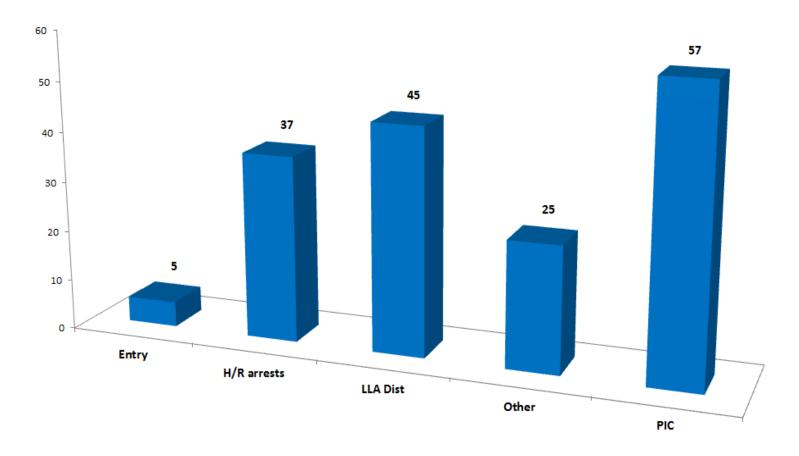

#### **CEW by Incident Type**

The CEW was deployed to apprehend/control persons in crisis (57 incidents), High Risk Arrests where an individual was armed or thought to be armed with a weapon (37 incidents - **This is a 29% decrease from the 52 incidents in 2016)**, Disturbances, usually involving Liquor License Act violations, Other Incidents, which are general arrests involving assaultive suspects and Dynamic Entry.

#### **Use of Force by Incident Type**

Use of Force incidents were grouped into the following categories: 1. High Risk Arrests where a subject was/believed to be armed with a weapon, 2. Persons In Crisis (PIC), 3. Liquor Licence Act/Disturbances, 4. Dynamic Entry Warrant Execution generally upon a premise, 5. Other; which includes subjects who were assaultive, as well as Court and Custody incidents and 6. Animals euthanized. During the 5 year period from 2010-2014 police use of force rates at specific incident types remained fairly constant.