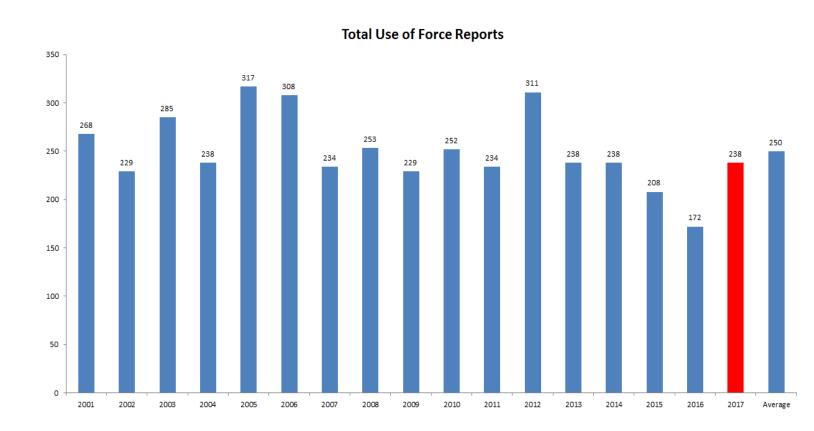

#### **Statistical Summary of Use of Force Incidents**

During the sixteen year period from 2001 – 2017 the average number of incidents reported was 250 incidents per year, with a low of 172 incidents in 2016 and a high of 317 incidents in 2005. The total number of Use of Force incidents in 2017, 238, is lower than the seventeen year average of 250 incidents per year.

# **Conclusions / Trends**

During the 17 year period from 2001-2017 the average number of reported Use of Force incidents is 250 per year. A low of 172 incidents were reported in 2016 and a high of 317 incidents in 2005. 2017 showed an increase in Use of Force Reports over the previous year however remains below the 17 year average.