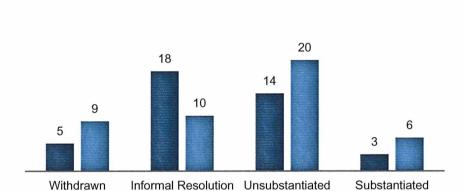

#### **BACKGROUND:**

Please find attached the annual Professional Standards Branch Report for 2017. The report outlines public complaints, Service complaints and internal investigations including workplace harassment. SIU investigations and their outcomes are also reported. The report also includes areas of risk such as police involved motor vehicle collisions and officer involved pursuits.

# **Preface**

This report is prepared in accordance with Ontario Regulation 3/99 of the *Police Services Act.* It is a comparative statistical analysis of all complaints received and investigated during 2017, as well as a compilation of relevant Risk Management data for the same year.