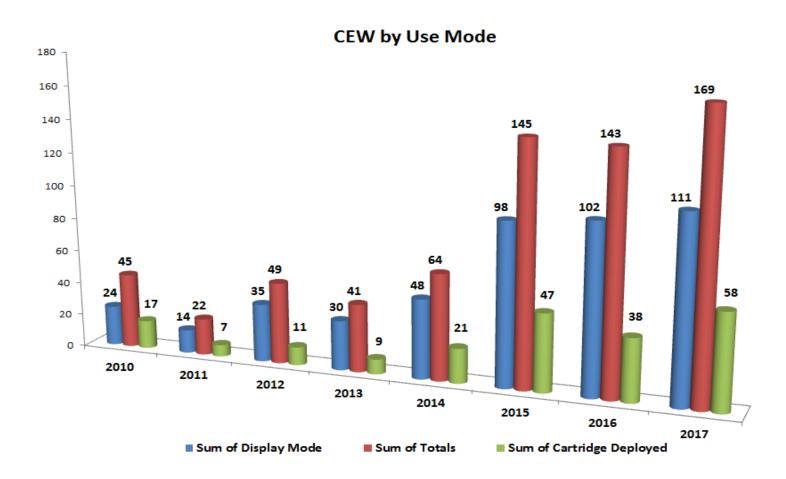

#### **CEW Use**

The CEW was used 169 times in 2017; an increase of 18% from the 143 incidents in 2016. There were a total of 238 Use of Force incidents reported in 2017. In 75 incidents there were multiple Use of Force options used. In 33 of these incidents the CEW was included as one of the multiple options used. In 58 incidents the CEW was used in deployment mode meaning probes were fired from the cartridge. In 111 incidents the CEW was used in display mode meaning it was a show of force / de-escalation tool and no probes were fired from the cartridge. As per the below chart, since 2010, the majority of CEW use is in the display mode.

NOTE \* 2015 represents the first year that contact mode has been discouraged in training as it cannot achieve neuromuscular incapacitation. As a result, the contact mode statistics from the previous years were not included as to give a proper comparison. When adding the totals (Deployment + Display) a lower number is explained by those missing contact mode incidents. A higher number is explained by multiple modes used in a single incident.

- 1. The number of times an Officer discharged a firearm increased to 24 incidents in 2017. The average since 2008 is 39 discharges per year. The 2017 statistics are solely attributed to the number of times in which Officers are being called upon to euthanize injured animals. Hamilton officers euthanized 24 animals in 2017.
- 2. There was a decrease in the use of Empty Hands-Hard (15%) and an increase in Empty Hands-Soft (76%) in 2017 compared to 2016. The use of these options in 2017 is slightly higher than the 10 year average of 21 for Empty Hands-Hard and a significant increase in Empty Hands-Soft which has a 10 year average of 23.
- 3. The use of Aerosol Weapons reached a plateau in the last several years with an average of 19 incidents per year since 2008. 2017 had only 3 incidents, well below the average and the lowest since records have been kept.
- 4. The introduction of the CEW in late 2004, early 2005 had an immediate impact on how Police Officers use force. In 2014/2015 the Hamilton Police Service began a gradual roll out of CEWs to frontline personnel. In 2014 there were 64 CEW incidents which rose to 145 incidents in 2015 and remained consistent at 143 incidents in 2016 and increased to 169 incidents in 2017. Those incidents that are statistically captured in the Ministry Use of Force report (CEW Deployed) totaled 21 in 2014, 47 in 2015, 38 in 2016 and increased to 58 in 2017. The ten year average is 42 incidents per year. It was anticipated that CEW use would increase with full frontline deployment; however the CEW is utilized most often in the display mode.
- 5. Uniform Patrol is the Branch of the Service most likely to encounter incidents requiring an application of Force and therefore submits the most Use of Force reports.
- 6. This is the 10th year that Use of Force incidents have been tracked by number of incidents per month. There does not appear to be a significant relationship between number of Use of Force incidents and the month of the year other than they appear to rise in February and July for an unknown reason and fall in May for an unknown reason and remain relatively consistent for the remaining months. Data from future years could solidify/confirm any trends.
- 7. This is the 10th year that Use of Force incidents have been tracked by number of incidents per day of the week. Comparative data shows it is clear that the incident rate goes down on Saturdays for an unknown reason. 2017 statistics illustrate a spike on Thursdays with other weekdays remaining consistent. There is no obvious explanation for this pattern. Again, data from future years could solidify/confirm any trends.
- 8. This is the 10th year that Use of Force incidents have been tracked by the time in which they occurred. A review of historical data indicates that the bulk of Use of Force incidents occur in the twelve hour period between 1600 to 0400 hours. The least number of incidents occur in the eight hour period between 0400 to 12 noon. The number of incidents begins to rise steadily beginning at noon hour and peaks between 2001 and 0500 hours.