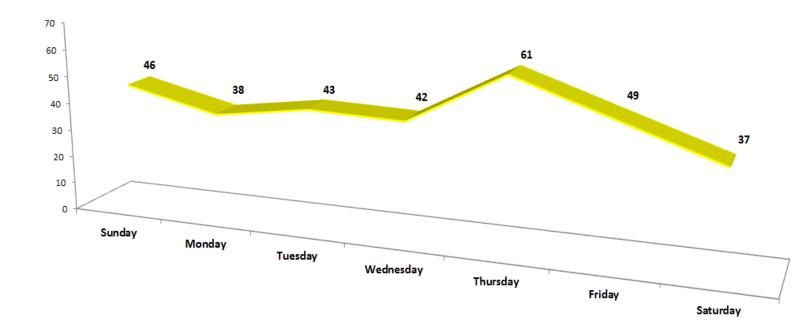

## Use of Force Incidents per Day of the Week

This is the tenth year that Use of Force incidents have been tracked by number of incidents per day of the week. In 2017, the day with the highest number of Use of Force incidents was Thursday with 61 incidents and the lowest was Saturday with 37 incidents. When 2017 data is compared to the recent average (2007-2016) it is clear that the incident rate goes slightly down on Mondays, begins to rise and peaks during the mid-week, and then lowers once again over the weekend. There is no obvious explanation for this pattern.