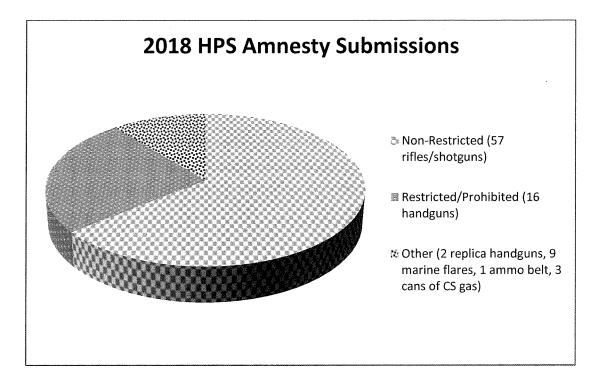

The O.P.P. encouraged their municipal police partners to join them in this provincial Amnesty program, and the Hamilton Police Service agreed to participate. During the month of April, our officers responded to 48 homes for firearms pickups. This resulted in the surrender of 73 firearms and 2,467 rounds of ammunition. A small number of replica firearms, marine flares and other items were also collected.