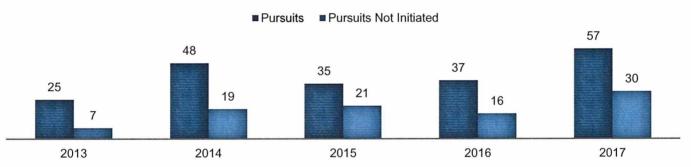

s to obey the officer and the officer pursues in a motor vehicle for the purpose of stopping the fleeing motor vehicle or identifying the fleeing motor vehicle or an individual in the fleeing motor vehicle.<sup>10</sup>

<sup>10</sup> Police Service Act, 2011, Ontario Regulation 266/10, Suspect Apprehension Pursuits, www.e-laws.gov.on.ca



# Fail to Stop Report

A Fail to Stop report is used by the HPS whenever an officer attempts to stop a motor vehicle and that motor vehicle refuses to stop as directed, whether or not a pursuit is initiated.

The total number of Fail to Stop reports submitted for 2017 was 57. This is an increase of 7.5% when compared to 2016. Pursuits were initiated in 47% of the incidents where a Fail to Stop report was submitted.

## **Fail to Stop Report Outcomes**



Of 27 initiated pursuits in 2017, 19 were terminated within 1 km, and an additional 14 pursuits were terminated within 1-5 km. This can be attributed to strong supervision, training, officer discretion, and the HPS commitment to public and officer safety.

Of the 57 Fail to Stop reports in 2017, 17 were for *Criminal Code* violations, 38 for *Highway Traffic Act* violations and 2 were suspicious vehicles.





#### **Pursuit Outcomes**

In 2017, officers discontinued 85% of pursuits, which represents 23 of the total 27 pursuits. In 2016, pursuits were discontinued 78% of the time.



# Commendations and Citizen Awards and Letters

The Hamilton Police Service received 120 Good News letters in 2017. This is reflective of the quality service that our members are providing to our communities