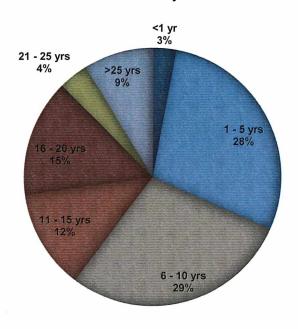

For statistical purposes officers were grouped into the following Years of Service categories: 0-5 years, 6-10 years, 11-15 years, 16-20 years, >20 years.

As per the Incidents by Branch and Incidents by Years of Service charts, Uniform Patrol is involved in the majority of 2017's Use of Force Incidents as would be expected. The 0-10 Years of Service group accounts for approximately 64% of the officers who completed the years of service section. This is easily explained as approximately 60%\* of officers assigned to Uniform Patrol have less than 10 years of service so their involvement in Use of Force incidents is proportional to their numbers.

<sup>\*</sup>Uniform Patrol and Years of Service data supplied by Human Resources.