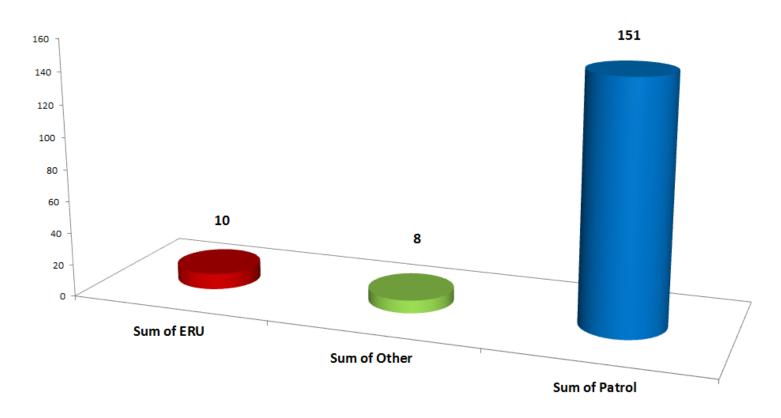

#### **CEW Use by Service Branch**

With respect to Use of Force by Branch, the Service is divided for statistical purposes into five groups or Branches; 1. Uniform Patrol 2. Emergency Response Unit (ERU) 3. Other (Vice and Drugs Intelligence, BEAR, HEAT, A.C.T.I.O.N., etc.) 4. Courts/Custody 5. Paid Duties. CEW use in 2017 by Branch is as follows; Emergency Response Unit-10 incidents, Other-8 incidents and all other incidents were identified as General Patrol (151). In one incident the CEW was used in both display and deployment modes.