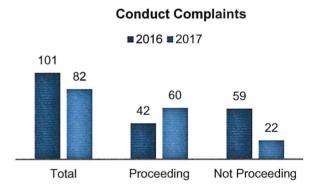

#### **BACKGROUND:**

Please find attached the annual Professional Standards Branch Report for 2017. The report outlines public complaints, Service complaints and internal investigations including workplace harassment. SIU investigations and their outcomes are also reported. The report also includes areas of risk such as police involved motor vehicle collisions and officer involved pursuits.

# **Preface**

This report is prepared in accordance with Ontario Regulation 3/99 of the *Police Services Act.* It is a comparative statistical analysis of all complaints received and investigated during 2017, as well as a compilation of relevant Risk Management data for the same year.