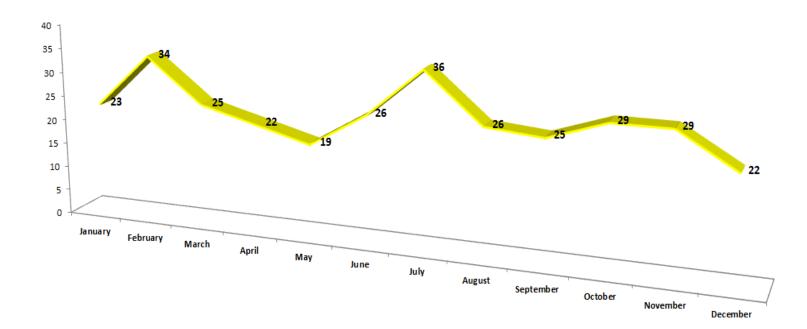

## Use of Force by Incidents per Month

There were 316 reported incidents in 2017 for an average 26.3 incidents per month; with a high of 36 incidents in July and a low of 19 in May. The number of Use of Force incidents appears to rise slightly in July and plateau for the remainder of the year.