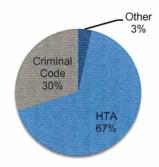

r an officer attempts to stop a motor vehicle and that motor vehicle refuses to stop as directed, whether or not a pursuit is initiated.

The total number of Fail to Stop reports submitted for 2017 was 57. This is an increase of 7.5% when compared to 2016. Pursuits were initiated in 47% of the incidents where a Fail to Stop report was submitted.

## **Fail to Stop Report Outcomes**



Of 27 initiated pursuits in 2017, 19 were terminated within 1 km, and an additional 14 pursuits were terminated within 1-5 km. This can be attributed to strong supervision, training, officer discretion, and the HPS commitment to public and officer safety.

Of the 57 Fail to Stop reports in 2017, 17 were for *Criminal Code* violations, 38 for *Highway Traffic Act* violations and 2 were suspicious vehicles.





#### **Pursuit Outcomes**

In 2017, officers discontinued 85% of pursuits, which represents 23 of the total 27 pursuits. In 2016, pursuits were discontinued 78% of the time.



# Commendations and Citizen Awards and Letters

The Hamilton Police Service received 120 Good News letters in 2017. This is reflective of the quality service that our members are providing to our communities. In addition to this recognition by members of the public, the Hamilton Police Service also recognized members of the Service and members of our communities in 2017 through various acknowledgements including:

- Issuance of 18 letters of recognition to members of the public
- Awarded 22 members with the Member of the Month Award
- Issuance of 203 commendations to members for exemplary service (139 level one, 1