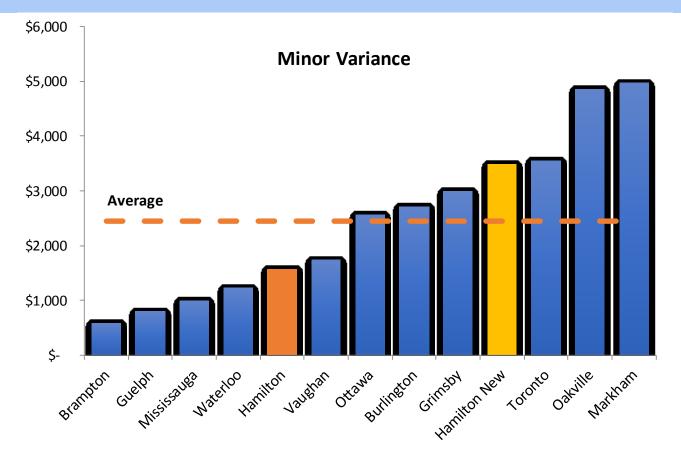

#### Minor Variance

 Minor variance can vary in complexity – the above reflects a minor variance. There is also a lower fee for routine minor variance