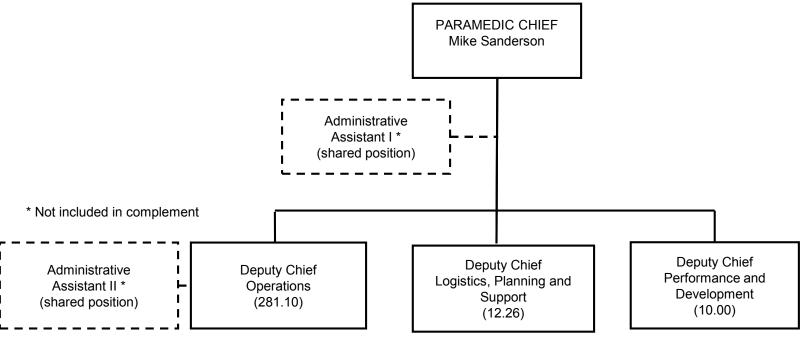

## **Hamilton Paramedic Service**

| Complement<br>(FTE) | Management | Other  | Total  | Staff/Mgt<br>Ratio |
|---------------------|------------|--------|--------|--------------------|
| 2018                | 7.00       | 294.86 | 301.86 | 42.12:1            |
| 2019                | 7.00       | 297.36 | 304.36 | 42.48:1            |
| Change              | 0.00       | 2.50   | 2.50   |                    |

#### **Hamilton Paramedic Service**

#### -2019 vs 2018 Net Change-

|                                      | 2018         | 2019        | 2019           | \$        | %    |
|--------------------------------------|--------------|-------------|----------------|-----------|------|
|                                      | Restated     | Preliminary | Preliminary    |           |      |
|                                      | Net          | Gross       | Net            |           |      |
| Paramedic Service Admin              | 2,815,190    | 2,912,620   | 2,912,620      | 97,430    | 3.5% |
| Paramedic Service Operations         | 42,782,950   | 46,168,440  | 44,510,000     | 1,727,050 | 4.0% |
| Paramedic Service Provincial Funding | (23,236,160) | -           | (24, 178, 140) | (941,980) | 4.1% |
| Total Hamilton Paramedic Service     | 22,361,980   | 49,081,060  | 23,244,480     | 882,500   | 3.9% |

| Service                                                      | Sub-se                                                                                                               | ervice                                                                                    |  |  |  |  |
|--------------------------------------------------------------|----------------------------------------------------------------------------------------------------------------------|-------------------------------------------------------------------------------------------|--|--|--|--|
| Early Years System<br>Management                             | <ul><li>Community Provider Funding</li><li>Research and Evaluation</li><li>System Planning and Development</li></ul> |                                                                                           |  |  |  |  |
| Child Care System<br>Management                              | <ul><li>Funding</li><li>Planning and Development</li></ul>                                                           | Subsidy Eligibility and Placement                                                         |  |  |  |  |
| Directly Operated Child Care Program- Red Hill Family Centre | <ul> <li>Childcare and Family Supports</li> <li>Specialized Supports for Children with Special Needs</li> </ul>      |                                                                                           |  |  |  |  |
| Life Skills and Case M                                       | Life Skills and Case Management                                                                                      |                                                                                           |  |  |  |  |
| Community<br>Engagement                                      | <ul><li>Age-Friendly Hamilton</li><li>Neighbourhood Development</li><li>Urban Indigenous Strategy</li></ul>          | <ul><li>Snow Angels</li><li>Strategic Youth Initiatives</li><li>Xperience Annex</li></ul> |  |  |  |  |
| Long Term Care                                               | Adult Day Program                                                                                                    | Meals on Wheels                                                                           |  |  |  |  |
| Hamilton Paramedic Service                                   |                                                                                                                      |                                                                                           |  |  |  |  |