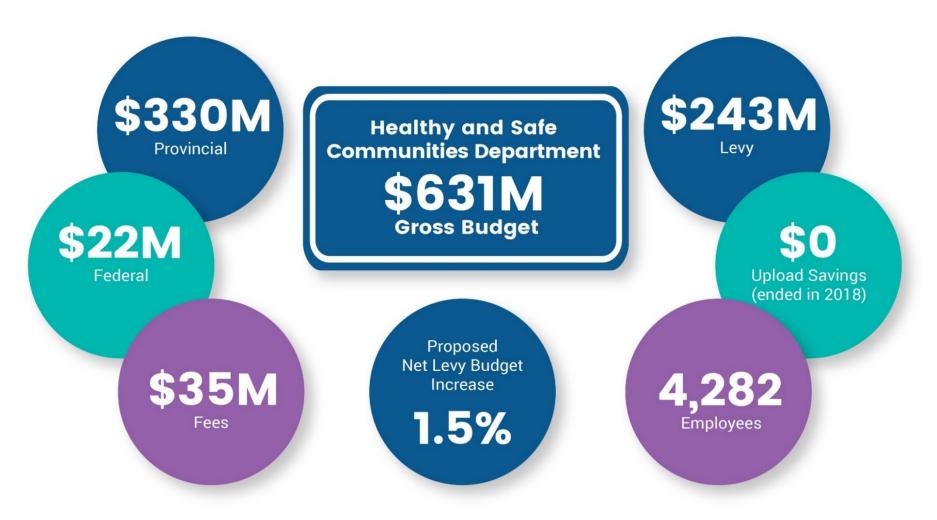

cies have been achieved resulting in a reduction of proposed fee



#### Site Plan



 Recommended fee caps vertical development at \$35,000. Application fee takes into consideration size of the development by including a base fee and a per unit fee



#### **Consent One Lot**





#### Minor Variance



 Minor variance can vary in complexity – the above reflects a minor variance. There is also a lower fee for routine minor variance



#### **Conclusions**

- User fees help ensure optimal and efficient use of scarce resources and reduce pressure on property taxes
- Existing fees generally low in comparison to peer municipalities
- Existing fees not recovering the full cost of service



# Questions & Answers Questions & Answers Answers Answers Answers





# **OVERVIEW - BY THE NUMBERS**





# **ORGANIZATIONAL CHART**

#### **OVERVIEW**





# 2019 OPERATING BUDGET BY DIVISION

#### **Healthy and Safe Communities**

#### -2019 vs 2018 Net Change-

| 2018        | 2019                                                                                                           | 2019                                                                                                                                                                                                                                                                                                                                                                                                                           | \$