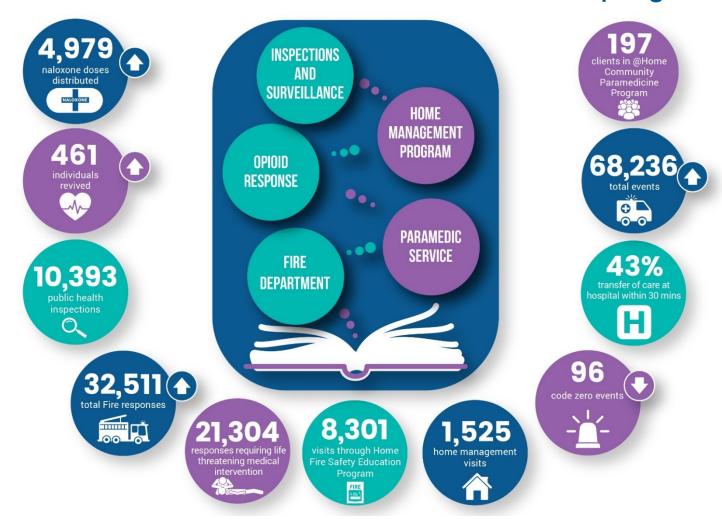

rdable Housing     | 30,519  | 15,259  | 15,259     | -       |
| Social Infrastructure Fund           | 15,050  | 7,525   | 7,525      | -       |
| Social Housing Improv. Prog.         | 11,596  | 5,799   | 5,798      | -       |
| Social Housing Apart. Retrofit Prog. | 7,171   | -       | 7,171      | -       |
| Social Housing Apart. Improv. Prog.  | 14,121  | -       | 14,121     | -       |
| Council Poverty Reduction            | 11,000  | -       | -          | 11,000  |
| Other                                | 4,773   | -       | 1,200      | 3,573   |
| Total                                | 582,426 | 153,578 | 162,175    | 266,673 |



## Service Across the Lifespan - Older Adults











## Bernie Morelli





## Bernie Morelli **Recreation Centre**





## Keeping Us Safe





## MAJOR INITIATIVES 2020 to 2022 What's Ahead?

- Service Integration
- Housing and Homelessness Action Plan Update
- 10-Year Fire Service Delivery Plan
- 10-Year Hamilton Paramedic Service Master Plan
- Urban Indigenous Strategy
- Government Relations
  - Overall Provincial and Federal Direction
  - Resource support for infrastructure





## QUESTIONS?

# 2019 PRELIMINARY TAX OPERATING BUDGET Divisional Breakdown



## **HSC Administration**



#### **HSC Administration**

#### -2019 vs 2018 Net Change-

|                                | 2018      | 2019        | 2019        | \$     | %    |
|--------------------------------|-----------|-------------|-------------|--------|------|
|                                | Restated  | Preliminary | Preliminary |        |      |
|