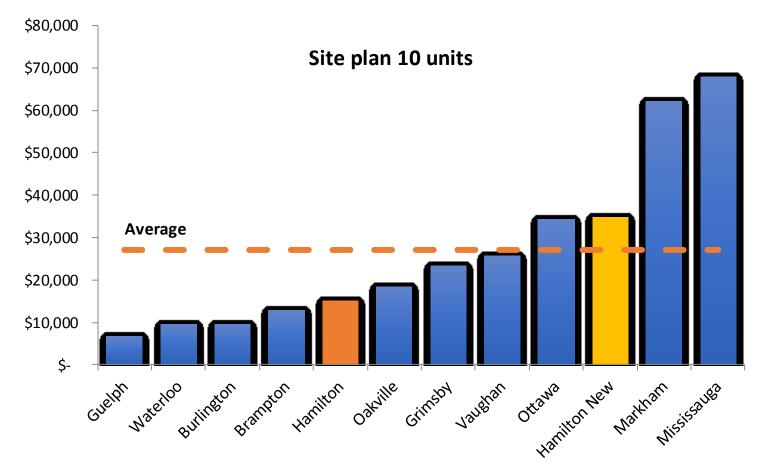

#### Site Plan

 Recommended fee caps vertical development at \$35,000. Application fee takes into consideration size of the development by including a base fee and a per unit fee