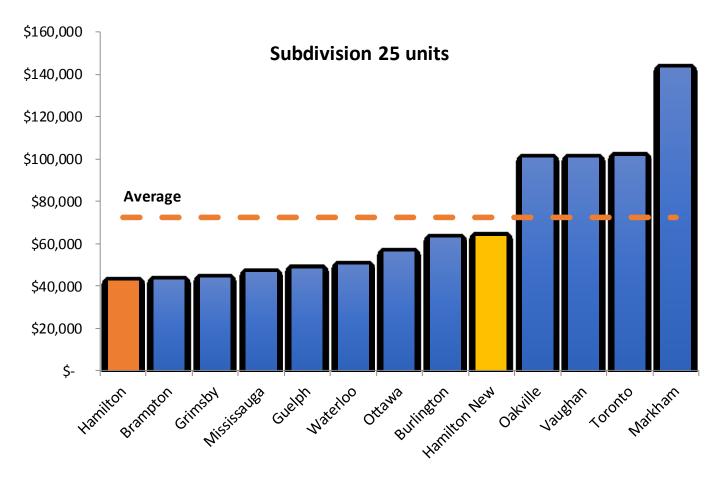

#### Subdivision

 Recommended fee introduces a tiered step-down rate to recognize economies of scale for large projects