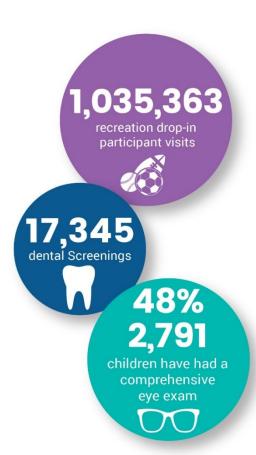

# Services Across the Lifespan - Young Children

# Service Across the Lifespan - School-Aged Children

# Service Across the Lifespan - Teens

66,749
registered recreation program hours