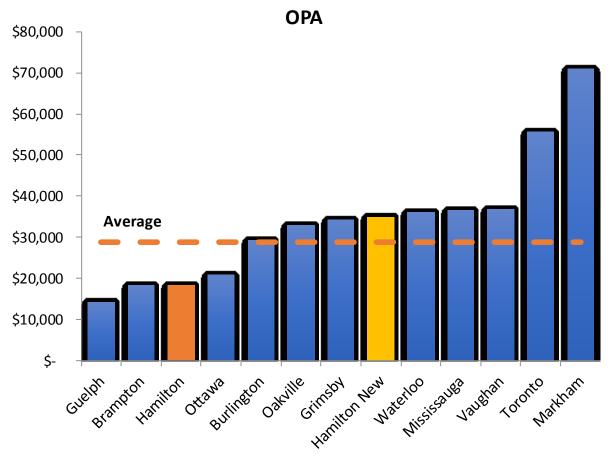

### Official Plan Amendment

Calculated fee takes into consideration duplication of effort in processing a zoning application