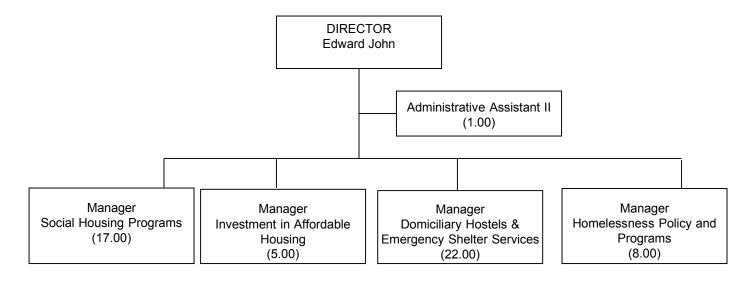

| 0.00       | 0.00   | 0.00   |                    |



#### **Ontario Works**

#### -2019 vs 2018 Net Change

|                               | 2018       | 2019        | 2019        | \$      | %    |
|-------------------------------|------------|-------------|-------------|---------|------|
|                               | Restated   | Preliminary | Preliminary |         |      |
|                               | Net        | Gross       | Net         |         |      |
| Client Benefits/Spec Supports | 1,036,700  | 121,499,880 | 1,065,230   | 28,530  | 2.8% |
| OW Admin                      | 10,786,390 | 31,662,150  | 10,892,400  | 106,010 | 1.0% |
| Total Ontario Works           | 11,823,090 | 153,162,030 | 11,957,630  | 134,540 | 1.1% |



## **Housing Services**





| Complement<br>(FTE) | Management | Other | Total | Staff/Mgt<br>Ratio |
|---------------------|------------|-------|-------|--------------------|
| 2018                | 5.00       | 49.00 | 54.00 | 9.80:1             |
| 2019                | 5.00       | 49.00 | 54.00 | 9.80:1             |
| Change              | 0.00       | 0.00  | 0.00  |                    |



#### **Housing Services**

#### -2019 vs 2018 Net Change-

|                                 | 2018       | 2019        | 2019        | \$         | %      |
|---------------------------------|------------|-------------|-------------|------------|--------|
|                                 | Restated   | Preliminary | Preliminary |            |        |
|                                 | Net        | Gross       | Net