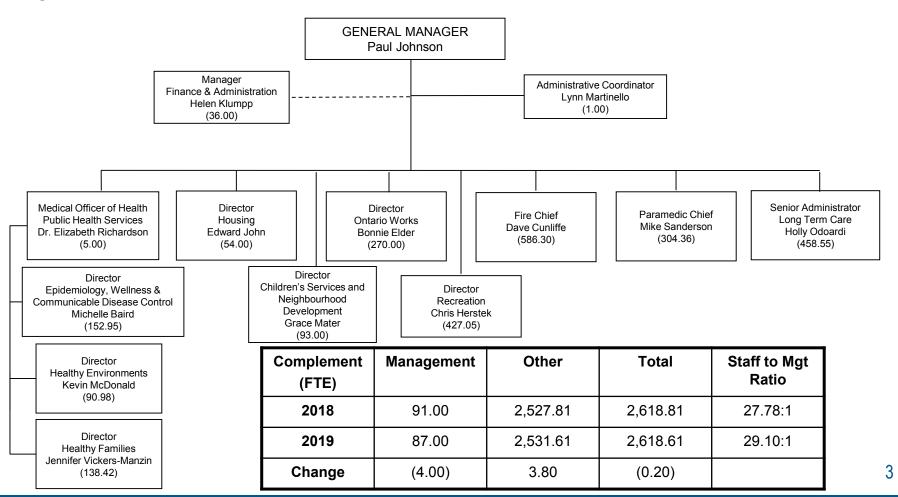

proposed fee



#### Site Plan



 Recommended fee caps vertical development at \$35,000. Application fee takes into consideration size of the development by including a base fee and a per unit fee



#### **Consent One Lot**





#### Minor Variance



 Minor variance can vary in complexity – the above reflects a minor variance. There is also a lower fee for routine minor variance



#### **Conclusions**

- User fees help ensure optimal and efficient use of scarce resources and reduce pressure on property taxes
- Existing fees generally low in comparison to peer municipalities
- Existing fees not recovering the full cost of service



# Questions & Answers Questions & Answers Answers Answers Answers





# **OVERVIEW - BY THE NUMBERS**





# **ORGANIZATIONAL CHART**

#### **OVERVIEW**





# 2019 OPERATING BUDGET BY DIVISION

#### **Healthy and Safe Communities**

#### -2019 vs 2018 Net Change-

| 2018        | 2019                                                                                                           | 2019                                                                                                                                                                                                                                                                                                                                                                                                                           | \$