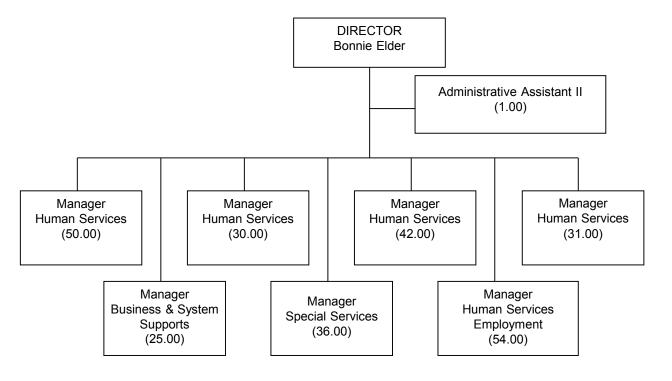

| Restated  | Preliminary | Preliminary |         |         |
|                                                  | Net       | Gross       | Net         |         |         |
| Neighbourhoods & Community                       | 1,562,300 | 1,659,520   | 1,618,820   | 56,520  | 3.6%    |
| CSND Administration                              | (17,300)  | 412,340     | (15,090)    | 2,210   | (12.8%) |
| Early Years & Child Care                         | 6,691,710 | 89,637,430  | 6,721,800   | 30,090  | 0.4%    |
| Home Management                                  | 204,680   | 1,846,820   | 246,200     | 41,520  | 20.3%   |
| Total Children's Services and Neighbourhood Dev. | 8,441,390 | 93,556,110  | 8,571,730   | 130,340 | 1.5%    |



## **Ontario Works**





ONTARIO WORKS



| Complement<br>(FTE) | Management | Other  | Total  | Staff/Mgt<br>Ratio |
|---------------------|------------|--------|--------|--------------------|
| 2018                | 8.00       | 262.00 | 270.00 | 32:75:1            |
| 2019                | 8.00       | 262.00 | 270.00 | 32:75:1            |
| Change              | 0.00       | 0.00   | 0.00   |                    |



#### **Ontario Works**

#### -2019 vs 2018 Net Change

|                               | 2018       | 2019        | 2019        | \$      | %    |
|-------------------------------|------------|-------------|-------------|---------|------|
|                               | Restated   | Preliminary | Preliminary |         |      |
|                               | Net        | Gross       | Net         |         |