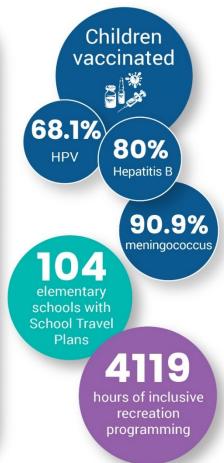

# Services Across the Lifespan - Young Children

# Service Across the Lifespan - School-Aged Children