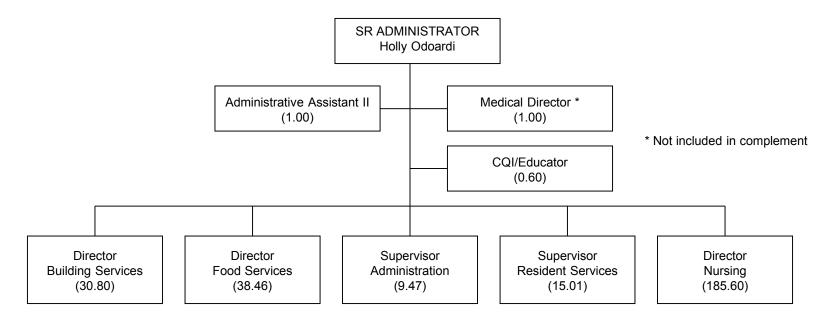

# **ORGANIZATIONAL CHART**

## **Long Term Care**

#### **MACASSA LODGE**

| Complement<br>(FTE) | Management | Other  | Total  | Staff/Mgt<br>Ratio |
|---------------------|------------|--------|--------|--------------------|
| 2018                | 8.00       | 273.94 | 281.94 | 34.24:1            |
| 2019                | 8.00       | 273.94 | 281.94 | 34.24:1            |
| Change              | 0.00       | 0.00   | 0.00   |                    |

#### **WENTWORTH LODGE**

| Complement<br>(FTE) | Management | Other  | Total  | Staff/Mgt<br>Ratio |
|---------------------|------------|--------|--------|--------------------|
| 2018                | 6.00       | 170.61 | 176.61 | 28.44:1            |
| 2019                | 6.00       | 170.61 | 176.61 | 28.44:1            |
| Change              | 0.00       | 0.00   | 0.00   |                    |