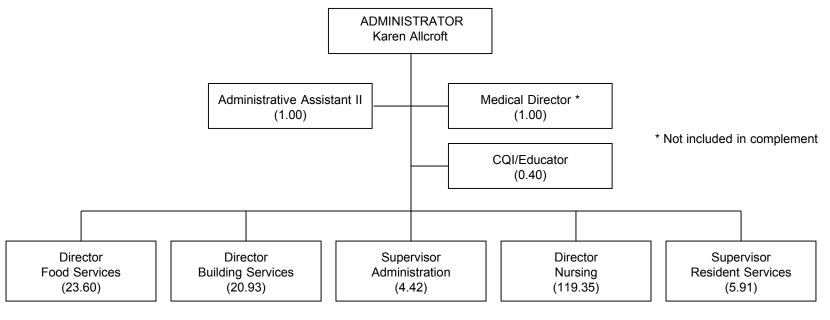

# **ORGANIZATIONAL CHART**

## **Housing Services**

| Complement<br>(FTE) | Management | Other | Total | Staff/Mgt<br>Ratio |
|---------------------|------------|-------|-------|--------------------|
| 2018                | 5.00       | 49.00 | 54.00 | 9.80:1             |
| 2019                | 5.00       | 49.00 | 54.00 | 9.80:1             |
| Change              | 0.00       | 0.00  | 0.00  |                    |

#### **Housing Services**

#### -2019 vs 2018 Net Change-

|                                 | 2018       | 2019        | 2019        | \$         | %      |
|---------------------------------|------------|-------------|-------------|------------|--------|
|                                 | Restated   | Preliminary | Preliminary |            |        |
|                                 | Net        | Gross       | Net         |            |        |
| Housing Services Administration | 603,910    | 734,230     | 607,470     | 3,560      | 0.6%   |
| Affordable Housing              | 4,661,470  | 7,696,920   | 4,727,130   | 65,660     | 1.4%   |
| Homelessness                    | 4,551,210  | 31,763,460  | 4,688,920   | 137,710    | 3.0%   |
| Social Housing                  | 35,501,960 | 50,789,310  | 35,056,900  | (445,060)  | (1.3%) |
| Total Housing Services          | 45,318,550 | 90,983,920  | 45,080,420  | (238, 130) | (0.5%) |