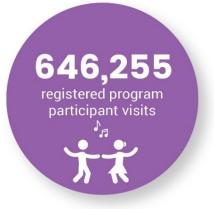

# Service Across the Lifespan - Teens

66,749
registered recreation program hours