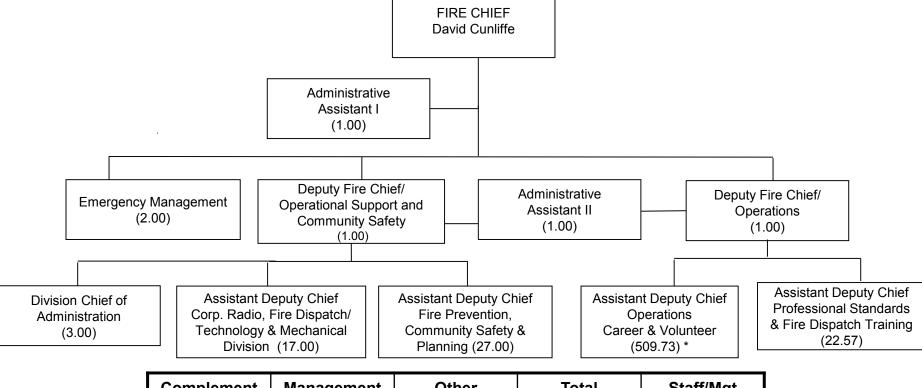

## **Hamilton Fire Department**

| Complement<br>(FTE) | Management | Other  | Total  | Staff/Mgt<br>Ratio |
|---------------------|------------|--------|--------|--------------------|
| 2018                | 9.00       | 577.30 | 586.30 | 64.14:1            |
| 2019                | 9.00       | 577.30 | 586.30 | 64.14:1            |
| Change              | 0.00       | 0.00   | 0.00   |                    |

\* Volunteer Firefighter HC of 270 not included

44

#### Hamilton Fire Department

#### -2019 vs 2018 Net Change-

|                                | 2018       | 2019        | 2019        | \$        | %      |
|--------------------------------|------------|-------------|-------------|-----------|--------|
|                                | Restated   | Preliminary | Preliminary |           |        |
|                                | Net        | Gross       | Net         |           |        |
| Corporate Radio System         | 705,920    | 703,620     | 703,620     | (2,300)   | (0.3%) |
| Emergency Management           | 367,170    | 372,580     | 372,580     | 5,410     | 1.5%   |
| Fire Administration            | 2,024,130  | 2,074,200   | 2,074,200   | 50,070    | 2.5%   |
| Fire Operations                | 88,008,200 | 89,786,940  | 89,359,190  | 1,350,990 | 1.5%   |
| Total Hamilton Fire Department | 91,105,420 | 92,937,340  | 92,509,590  | 1,404,170 | 1.5%   |

| Service                        | Sub-service                                                                                                                                                                                                                                                                                                                                                                                                                                                                                                                                                                                                                                                                                                                          |
|--------------------------------|--------------------------------------------------------------------------------------------------------------------------------------------------------------------------------------------------------------------------------------------------------------------------------------------------------------------------------------------------------------------------------------------------------------------------------------------------------------------------------------------------------------------------------------------------------------------------------------------------------------------------------------------------------------------------------------------------------------------------------------|
| Hamilton Fire Department       | <ul> <li>Activation of the Emergency Operations Centre</li> <li>Business Continuity</li> <li>Corporate Emergency Plans and Procedures</li> <li>Emergency Exercises</li> <li>Emergency Management Training for Internal and External Partners</li> <li>Emergency Mitigation</li> <li>Emergency Response – Fire/Medical/Rescue/Hazmat/Alarm/Flooding/Odour</li> <li>Fire Dispatch</li> <li>Fire Fleet/Equipment Mechanical Services</li> <li>Fire Prevention/Code Enforcement</li> <li>Hazard Identification and Risk Analysis/Critical Infrastructure Identification</li> <li>Investigation/Electrical Issues</li> <li>Public Education/Community Safety/Awareness</li> <li>Training of Hamilton Fire Department Personnel</li> </ul> |
| Corporate Trunked Radio System | <ul> <li>Fire Department Paging Network</li> <li>Radio/Communications Network (Fire, Police, Public Works, and Airport)</li> <li>Radio System Equipment Installation and Repair</li> <li>Radio System Troubleshooting and Maintenance</li> </ul>                                                                                                                                                                                                                                                                                                                                                                                                                                                                                     |