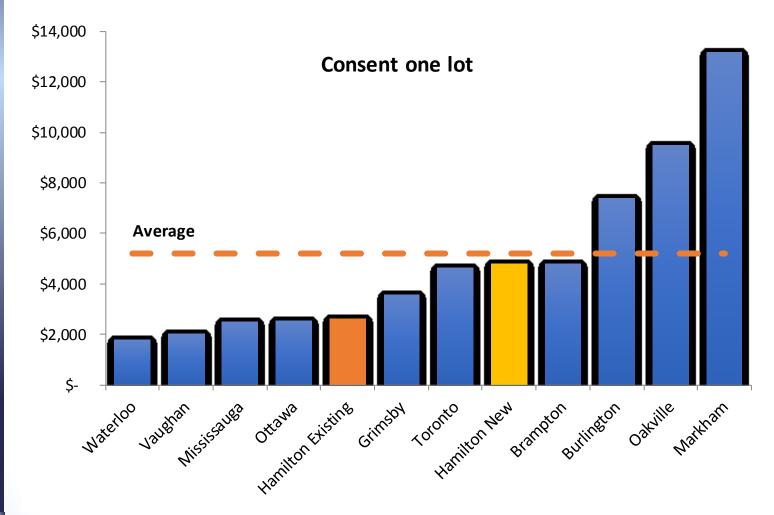

t recovery policies or procedures inherent in each municipality
- Overall, Hamilton's fees tend to be in the middle range for most fees and municipalities surveyed



### Official Plan Amendment



Calculated fee takes into consideration duplication of effort in processing a zoning application



# **Major Zoning Amendment**





# Removal of H Holding Provision





#### Subdivision



 Recommended fee introduces a tiered step-down rate to recognize economies of scale for large projects

### Condominium



Efficiencies have been achieved resulting in a reduction of proposed fee



#### Site Plan



 Recommended fee caps vertical development at \$35,000. Application fee takes into consideration size of the development by including a base fee and a per unit fee



#### **Consent One Lot**





#### Minor Variance



 Minor variance can vary in complexity – the above reflects a minor variance. There is also a lower fee for routine minor variance



#### **Conclusions**

- User fees help ensure optimal and efficient use of scarce resources and reduce pressure on property taxes
- Existing fees generally low in comparison to peer municipalities
- Existing fees not recovering the full cost of service



# Questions & Answers Questions & Answers Answers Answers Answers





# **OVERVIEW - BY THE NUMBERS**





# **ORGANIZATIONAL CHART**

#### **OVERVIEW**





# 2019 OPERATING BUDGET BY DIVISION

#### **Healthy and Safe Communities**

#### -2019 vs 2018 Net Change-

| 2018        | 2019