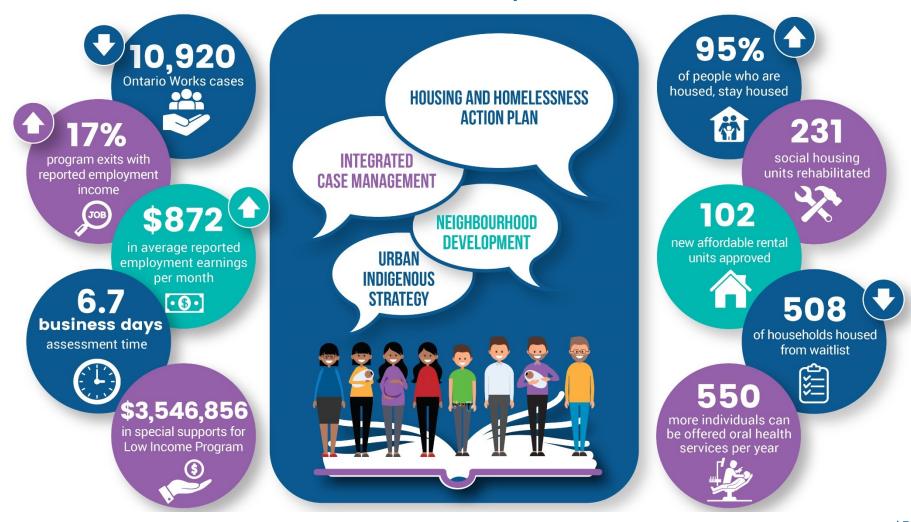

# Service Across the Lifespan - Adults and Families

17%
of active applications are households in RGI unit waiting for transfer

Our Housing Waitlist – Or More Accurately, Waitlists

of applications are a special priority for victims of abuse.

Another 4% of applications represent local priorities

of active applications are receiving a Housing Allowance

6,705

households on Access to Housing Waitlist Wait time for special priority applications was just

over **11 months**.
For other applications it was just over

4 years

508

households moved into RGI Housing 90%
of applications are
handled through
a chronological
process

Over

## **HOUSING FUNDING 2014-2018**

| (In 000's)                           | Total   | Federal | Provincial | Levy    |
|--------------------------------------|---------|---------|------------|---------|
| Homelessness                         | 148,172 | 24,470  | 101,496    | 22,206  |
| Social Housing – Operating           | 303,351 | 98,193  | -          | 205,158 |
| Social Housing – Capital             | 3,000   | -       | -          | 3,000   |
| Affordable Housing                   | 33,673  | 2,332   | 9,605      | 21,736  |
| Investment in Affordable Housing     | 30,519  | 15,259  | 15,259     | -       |
| Social Infrastructure Fund           | 15,050  | 7,525   | 7,525      | -       |
| Social Housing Improv. Prog.         | 11,596  | 5,799   | 5,798      | -       |
| Social Housing Apart. Retrofit Prog. | 7,171   | -       | 7,171      | -       |
| Social Housing Apart. Improv. Prog.  | 14,121  | -       | 14,121     | -       |
| Council Poverty Reduction            | 11,000  | -       | -          | 11,000  |
| Other                                | 4,773   | -       | 1,200      | 3,573   |
| Total                                | 582,426 | 153,578 | 162,175    | 266,673 |