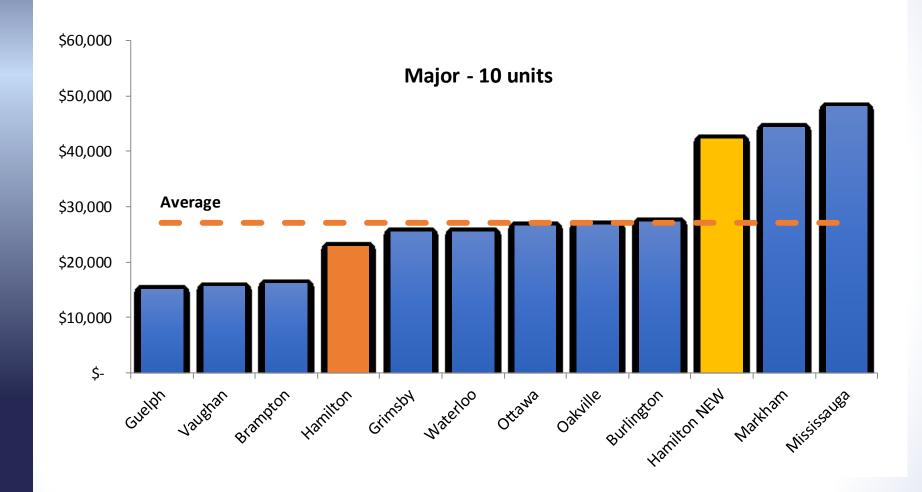

for information purposes only
- There are many factors that impact the fees in each jurisdiction including but not limited to:
  - Governance structure (single versus two tier municipalities)
  - Processes review processes, commenting agencies etc.
  - Cost recovery goals/objectives
  - Performance standards turnaround times
  - Resources utilized
  - Complexity and definitions/classifications of fees
- Comparative fee surveys do not provide information about the cost recovery policies or procedures inherent in each municipality
- Overall, Hamilton's fees tend to be in the middle range for most fees and municipalities surveyed



### Official Plan Amendment



Calculated fee takes into consideration duplication of effort in processing a zoning application



# **Major Zoning Amendment**





# Removal of H Holding Provision





#### Subdivision



 Recommended fee introduces a tiered step-down rate to recognize economies of scale for large projects

### Condominium



Efficiencies have been achieved resulting in a reduction of proposed fee



#### Site Plan



 Recommended fee caps vertical development at \$35,000. Application fee takes into consideration size of the development by including a base fee and a per unit fee



#### **Consent One Lot**





#### Minor Variance



 Minor variance can vary in complexity – the above reflects a minor variance. There is also a lower fee for routine minor variance



#### **Conclusions**

- User fees help ensure optimal and efficient use of scarce resources and reduce pressure on property taxes
- Existing fees generally low in comp