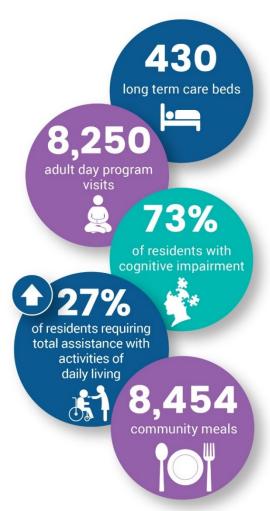

## Service Across the Lifespan - Older Adults

## **Long Term Care**

#### Long Term Care

#### -2019 vs 2018 Net Change-

|                      | 2018       | 2019        | 2019        | \$      | %    |
|----------------------|------------|-------------|-------------|---------|------|
|                      | Restated   | Preliminary | Preliminary |         |      |
|                      | Net        | Gross       | Net         |         |      |
| Macassa Lodge        | 7,819,610  | 28,815,410  | 7,948,800   | 129,190 | 1.7% |
| Wentworth Lodge      | 5,518,480  | 17,516,140  | 5,535,500   | 17,020  | 0.3% |
| Total Long Term Care | 13,338,090 | 46,331,550  | 13,484,300  | 146,210 | 1.1% |