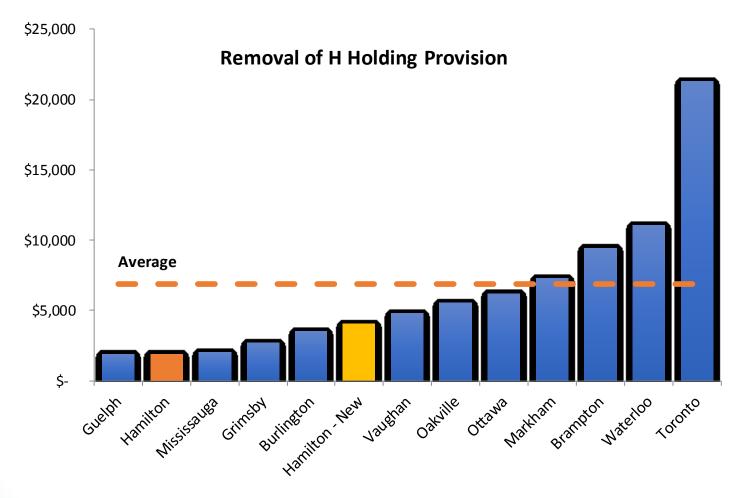

are many factors that impact the fees in each jurisdiction including but not limited to:
  - Governance structure (single versus two tier municipalities)
  - Processes review processes, commenting agencies etc.
  - Cost recovery goals/objectives
  - Performance standards turnaround times
  - Resources utilized
  - Complexity and definitions/classifications of fees
- Comparative fee surveys do not provide information about the cost recovery policies or procedures inherent in each municipality
- Overall, Hamilton's fees tend to be in the middle range for most fees and municipalities surveyed



### Official Plan Amendment



Calculated fee takes into consideration duplication of effort in processing a zoning application



# **Major Zoning Amendment**





# Removal of H Holding Provision





#### Subdivision



 Recommended fee introduces a tiered step-down rate to recognize economies of scale for large projects

### Condominium



Efficiencies have been achieved resulting in a reduction of proposed fee



#### Site Plan



 Recommended fee caps vertical development at \$35,000. Application fee takes into consideration size of the development by including a base fee and a per unit fee



#### **Consent One Lot**





#### Minor Variance



 Minor variance can vary in complexity – the above reflects a minor variance. There is also a lower fee for routine minor variance



#### **Conclusions**

- User fees help ensure optimal and efficient use of scarce resources and reduce pressure on property taxes
- Existing fees generally low in comparison to peer municipalities
- Existi