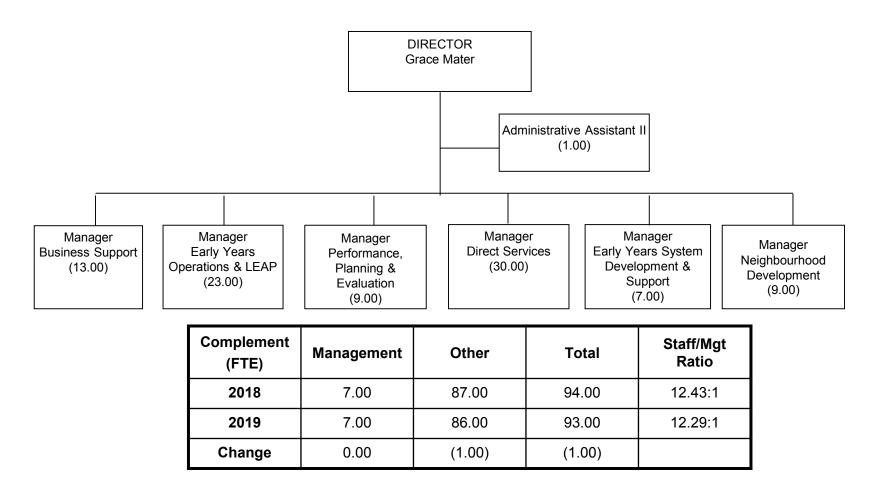

Breakdown



## **HSC Administration**



#### **HSC Administration**

#### -2019 vs 2018 Net Change-

|                                | 2018      | 2019        | 2019        | \$     | %    |
|--------------------------------|-----------|-------------|-------------|--------|------|
|                                | Restated  | Preliminary | Preliminary |        |      |
|                                | Net       | Gross       | Net         |        |      |
| HSC - Finance & Administration | 2,006,340 | 2,344,720   | 2,041,060   | 34,720 | 1.7% |
| General Manager's Office       | 562,380   | 625,920     | 589,870     | 27,490 | 4.9% |
| Total HSC Administration       | 2,568,720 | 2,970,640   | 2,630,930   | 62,210 | 2.4% |



## Children's Services and Neighbourhood Development







#### Children's Services and Neighbourhood Dev.

#### -2019 vs 2018 Net Change-

|                                                  | 2018      | 2019        | 2019        | \$      | %       |
|--------------------------------------------------|-----------|-------------|-------------|---------|---------|
|                                                  | Restated  | Preliminary | Preliminary |         |         |
|                                                  | Net       | Gross       | Net         |         |         |
| Neighbourhoods & Community                       | 1,562,300 | 1,659,520   | 1,618,820   | 56,520  | 3.6%    |
| CSND Administration                              | (17,300)  | 412,340     | (15,090)    | 2,210   | (12.8%) |
| Early Years & Child Care