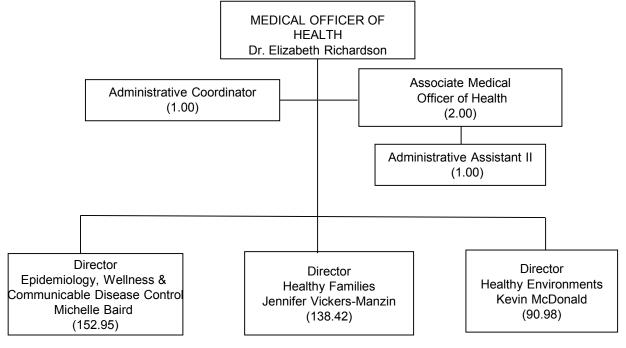

## **Public Health Services**

| Complement<br>(FTE) | Management | Other  | Total  | Staff/Mgt<br>Ratio |
|---------------------|------------|--------|--------|--------------------|
| 2018                | 27.50      | 368.05 | 395.55 | 13.38:1            |
| 2019                | 23.50      | 370.35 | 393.85 | 15.76:1            |
| Change              | (4.00)     | 2.30   | (1.70) |                    |

#### **Public Health Services**

#### -2019 vs 2018 Net Change-

|                                                         | 2018         | 2019        | 2019         | \$        | %      |
|---------------------------------------------------------|--------------|-------------|--------------|-----------|--------|
|                                                         | Restated     | Preliminary | Preliminary  |           |        |
|                                                         | Net          | Gross       | Net          |           |        |
| Medical Officer of Health & Provincial Subsidy          | (16,309,670) | 6,606,810   | (16,894,000) | (584,330) | 3.6%   |
| Epidemiology, Wellness and Communicable Disease Control | 12,090,380   | 17,181,690  | 12,314,220   | 223,840   | 1.9%   |
| Healthy Environments                                    | 8,149,920    | 11,318,670  | 8,319,760    | 169,840   | 2.1%   |
| Healthy Families                                        | 8,558,250    | 16,533,860  | 8,733,340    | 175,090   | 2.0%   |
| Total Public Health Services                            | 12,488,880   | 51,641,030  | 12,473,320   | (15,560)  | (0.1%) |

| Service                                      | Sub-s                                                                                                                                                      | ervice                                                                                                   |  |  |
|----------------------------------------------|------------------------------------------------------------------------------------------------------------------------------------------------------------|----------------------------------------------------------------------------------------------------------|--|--|
| Public Health<br>Foundational<br>Standards   | <ul> <li>Effective Public Health Practice</li> <li>Emergency Preparedness,<br/>Response, and Recovery</li> </ul>                                           | <ul><li>Health Equity</li><li>Organizational Requirements</li><li>Population Health Assessment</li></ul> |  |  |
| Healthy<br>Environments                      | <ul><li>Food Safety</li><li>Healthy Environments</li></ul>                                                                                                 | <ul><li>Residential Care Facility Inspection</li><li>Safe Water</li></ul>                                |  |  |
| Healthy Families                             | <ul><li>Child and Adolescent Services</li><li>Healthy Growth &amp; Development</li></ul>                                                                   | School Health                                                                                            |  |  |
| <b>Chronic Disease and Injury Prevention</b> | <ul><li>Adult Dental Treatment</li><li>Alcohol Drugs and Gambling Services</li><li>Chronic Disease Prevention</li></ul>                                    | <ul><li>Injury Prevention</li><li>Mental Health Promotion</li><li>Substance Misuse</li></ul>             |  |  |
| Infectious Disease                           | <ul> <li>Immunization</li> <li>Infectious and Communicable Diseases Prevention and Control</li> <li>Vector Borne Disease Prevention and Control</li> </ul> |                                                                                                          |  |  |