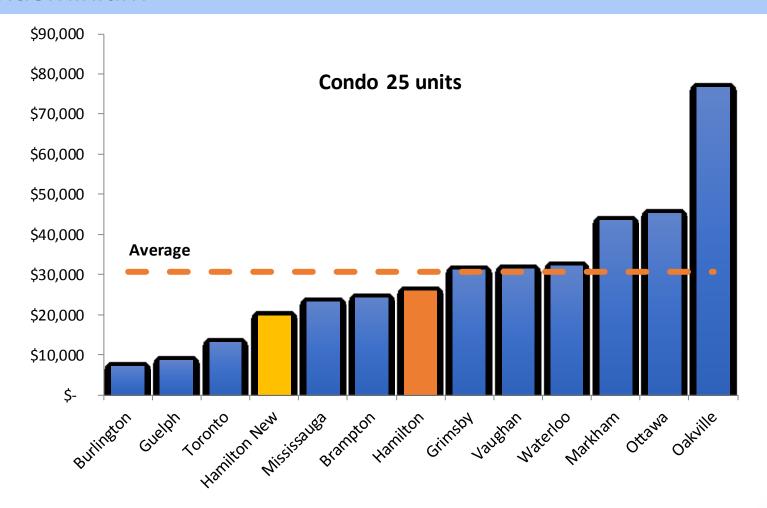

### Condominium

Efficiencies have been achieved resulting in a reduction of proposed fee