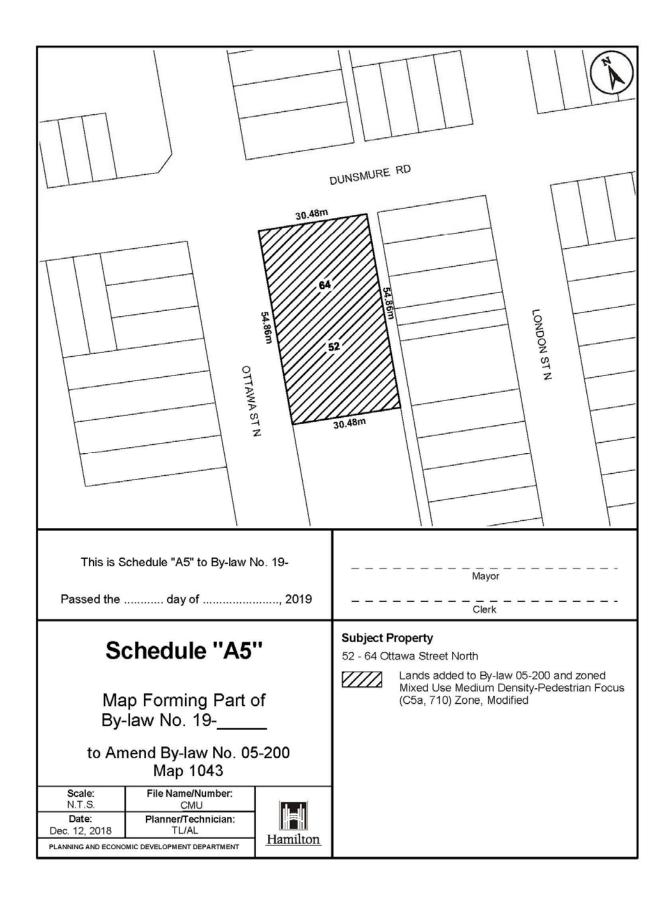

rior to the applithe<br/>Director of Planning a<br/>Ministry of Culture con<br/>that all archaeological re<br/>concerns have met licens</li> </ul> | Design<br>be<br>andvii)That the owner/applicant shall<br>conduct an archaeological<br>assessment of the entire<br>development property and mitigate,<br>through preservation and resource<br>removal and documentation,<br>adverse impacts to any significant<br>archaeological resources found. No<br>demolition, grading, or soil<br>disturbances shall take place on the<br>subject property prior to the approval<br>of the Director of Planning and the<br>Ministry of Culture confirming that all<br>archaeological resource concerns<br>have met licensing and resource<br>conservation requirements. |  |  |

Page 65 of 76





Page 67 of 76





Page 69 of 76



Page 70 of 76



Page 71 of 76



Page 72 of 76



Page 73 of 76





Page 75 of 76



Page 76 of 76



Bill No. 064

## CITY OF HAMILTON

## BY-LAW NO. 19-

To Confirm the Proceedings of City Council at its meeting held on March 27, 2019.

## THE COUNCIL OF THE CITY OF HAMILTON ENACTS AS FOLLOWS:

1. The Action of City Council at its meeting held on the 27<sup>th</sup> day of March, 2019, in respect of each recommendation contained in

Public Works Committee Report 19-004 – March 18, 2019, Board of Health Report 19-003 – March 18, 2019, Planning Committee Report 19-004 – March 19, 2019, General Issues Committee Report 19-005 – March 20, 2019, Audit, Finance and Administration Committee Report 19-004 – March 21, 2019 Emergency and Community Services Committee Report 19-002 – March 21, 20