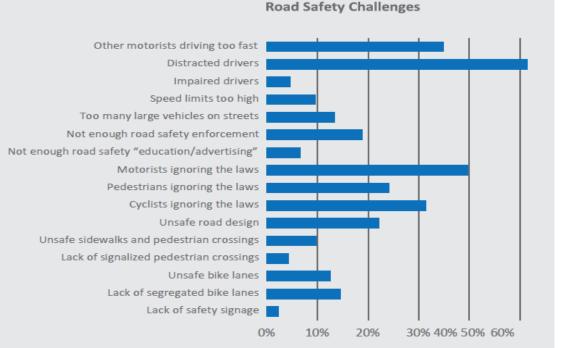

on.

#### Workshops

Vision Zero workshops and an open house were held on November 22, 2016 to engage key stakeholders, including City Staff and the community.

The purpose of this initiative was to introduce Vision Zero, engage invitees in how to implement Vision Zero, and define challenges and opportunities related to road safety in the City of Hamilton. It was intended to, and succeeded in gathering meaningful comments and insights which have been used in the Vision Zero Action Plan.



Driving a personal vehicle was found to be the primary mode of daily transportation for respondents, followed by walking, public transit, and lastly cycling.

The survey found that the top challenges faced by road users included distracted driving and road users ignoring the laws, or rules of the road.



vision zero |12

#### Appendix "O" to Item 18 of GIC Report 19-002 Page 17 of 36

#### **Collision History**

An overview of total collisions from 2011 to 2017 shows that collisions are steadily increasing from year to year. As such, to further understand safety issues and challenges faced by Hamilton Road users, and to pinpoint emerging collision trends, analysis of the collision data between 2013 and 2017 was carried out. The assessment found that on average, from 2013 – 2017, there are approximately 8,200 total collisions a year in Hamilton, 95% of which were vehicle-only.



#### Appendix "O" to Item 18 of GIC Report 19-002 Page 18 of 36

#### **Vulnerable Road Users**

Ped. Collisions/100,000 Pop.

FLAMBOROUGH

Out of the nearly 8,200 annual collisions, approximately 5% involve vuln