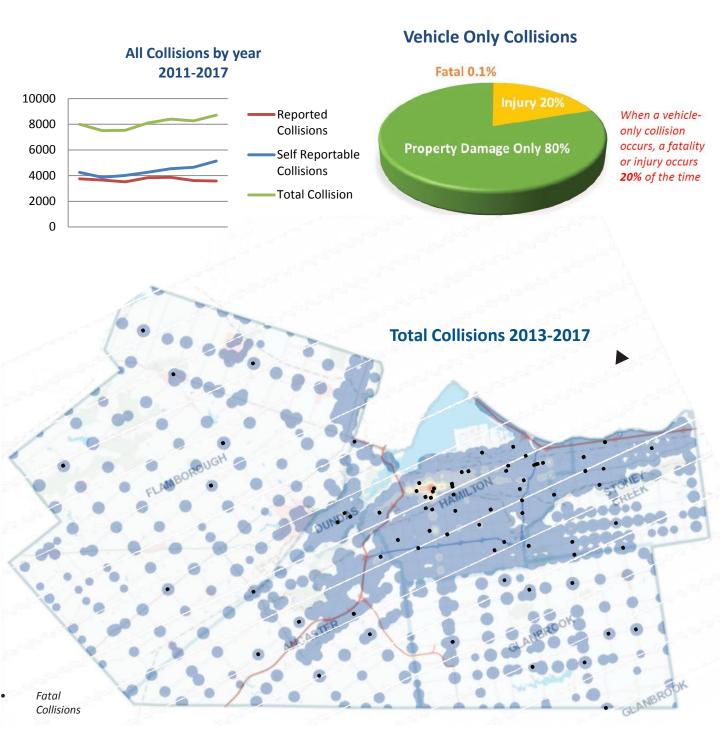

pondents, followed by walking, public transit, and lastly cycling.

The survey found that the top challenges faced by road users included distracted driving and road users ignoring the laws, or rules of the road.



vision zero |12

#### Appendix "O" to Item 18 of GIC Report 19-002 Page 17 of 36

#### **Collision History**

An overview of total collisions from 2011 to 2017 shows that collisions are steadily increasing from year to year. As such, to further understand safety issues and challenges faced by Hamilton Road users, and to pinpoint emerging collision trends, analysis of the collision data between 2013 and 2017 was carried out. The assessment found that on average, from 2013 – 2017, there are approximately 8,200 total collisions a year in Hamilton, 95% of which were vehicle-only.



#### Appendix "O" to Item 18 of GIC Report 19-002 Page 18 of 36

#### **Vulnerable Road Users**

Ped. Collisions/100,000 Pop.

FLAMBOROUGH

Out of the nearly 8,200 annual collisions, approximately 5% involve vulnerable road users (pedestrians and cyclists).



——Cyc. Collisions/100,000 Pop.

IDAS



When a vulnerable road user is involved in a collision, a fatality or injury occurs 87% of the time

#### Fatal and Severe Injuries 2013-2017

GLANBROOK

GLANBROOK

#### Pedestrian and Cyclist Injuries (2013-2017)





Appendix "O" to Item 18 of GIC Report 19-002 Page 20 of 36

# Who Is At Risk On Hamilton Roads?

In order to fully understand who is at risk on Hamilton roads, a more detailed assessment was undertaken of injury and fatal collisions involving vulnerable road users. In total, th