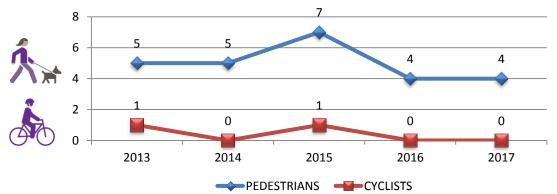

#### 7. Additional Report on Vision Zero (Item 11.2)

#### Result: Motion CARRIED by a vote of 12 to 0, as follows:

- YES Councillor Maureen Wilson
- YES Councillor Jason Farr
- YES Councillor Nrinder Nann
- YES Councillor Sam Merulla
- YES Councillor Esther Pauls
- YES Councillor John-Paul Danko
- YES Deputy-Mayor Chad Collins
- YES Mayor Fred Eisenberger
- YES Councillor Terry Whitehead
- YES Councillor Lloyd Ferguson
- YES Councillor Maria Pearson
- YES Councillor Brad Clark
- NOT PRESENT Councillor Tom Jackson
- NOT PRESENT Councillor Judi Partridge
- NOT PRESENT Councillor Arlene VanderBeek
- NOT PRESENT Councillor Brenda Johnson