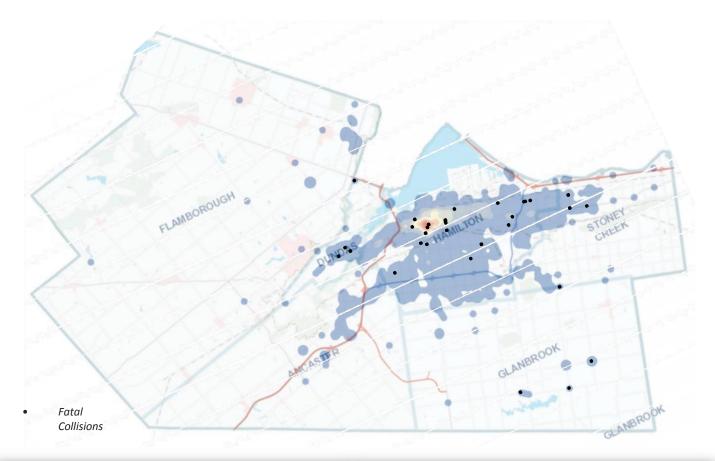

Road users, and to pinpoint emerging collision trends, analysis of the collision data between 2013 and 2017 was carried out. The assessment found that on average, from 2013 – 2017, there are approximately 8,200 total collisions a year in Hamilton, 95% of which were vehicle-only.



#### Appendix "O" to Item 18 of GIC Report 19-002 Page 18 of 36

#### **Vulnerable Road Users**

Ped. Collisions/100,000 Pop.

FLAMBOROUGH

Out of the nearly 8,200 annual collisions, approximately 5% involve vulnerable road users (pedestrians and cyclists).



——Cyc. Collisions/100,000 Pop.

IDAS



When a vulnerable road user is involved in a collision, a fatality or injury occurs 87% of the time

#### Fatal and Severe Injuries 2013-2017

GLANBROOK

GLANBROOK

#### Pedestrian and Cyclist Injuries (2013-2017)





Appendix "O" to Item 18 of GIC Report 19-002 Page 20 of 36

# Who Is At Risk On Hamilton Roads?

In order to fully understand who is at risk on Hamilton roads, a more detailed assessment was undertaken of injury and fatal collisions involving vulnerable road users. In total, there were 2,078 collisions involving cyclists and pedestrians on Hamilton roads between 2013 to 2017.

These collisions resulted in 1,236 involving pedestrians and 842 involving cyclists on which over 1,750 incidents resulted in injuries. These collisions tragically also resulted in 27 fatalities, 2 cyclists, 25 pedestrians.

#### Total Collisions Involving Pedestrians & Cyclists 2013-2017



### 2013-2017 1,700 Injury Collisions







#### Appendix "O" to Item 18 of GIC Report 19-002 Page 21 of 36

#### **Societ