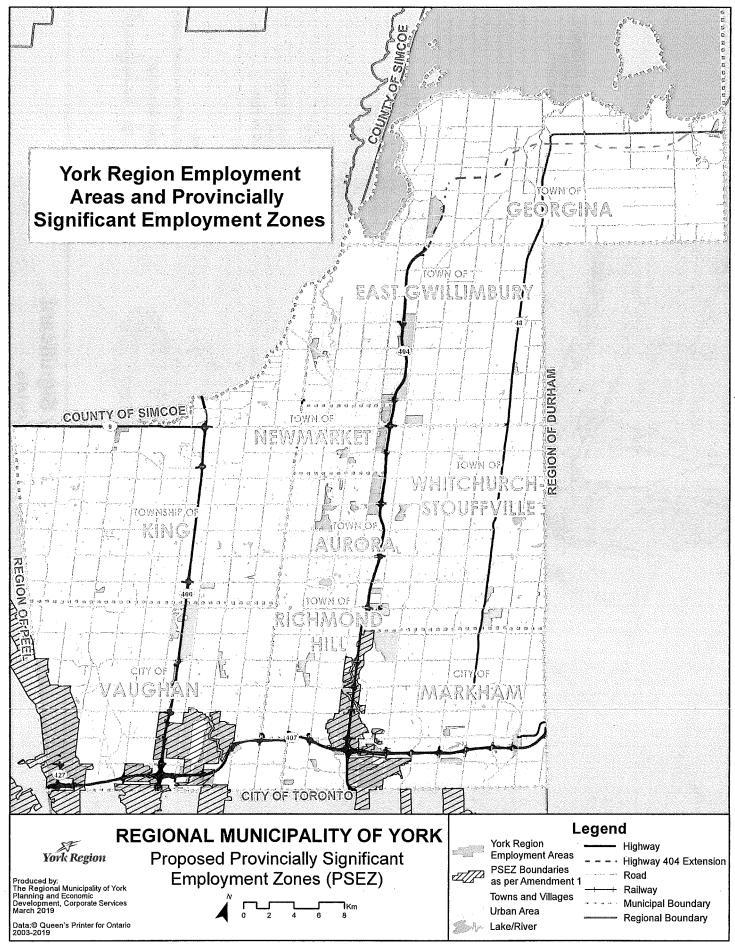

### 5. Growth Plan for the Greater Golden Horseshoe – Amendment No. 1 and Provincially Significant Employment Zones (PED19033) (City Wide) (Item 9.1)

- YES Councillor Maureen Wilson
- YES Councillor Jason Farr
- YES Councillor Nrinder Nann
- YES Councillor Sam Merulla
- YES Councillor Tom Jackson
- YES Councillor Esther Pauls
- YES Councillor John-Paul Danko
- YES Deputy-Mayor Chad Collins
- YES Mayor Fred Eisenberger
- YES Councillor Terry Whitehead
- YES Councillor Arlene VanderBeek
- YES Councillor Lloyd Ferguson
- YES Councillor Maria Pearson