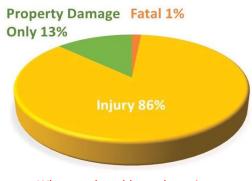

# **Collision History**

An overview of total collisions from 2011 to 2017 shows that collisions are steadily increasing from year to year. As such, to further understand safety issues and challenges faced by Hamilton Road users, and to pinpoint emerging collision trends, analysis of the collision data between 2013 and 2017 was carried out. The assessment found that on average, from 2013 – 2017, there are approximately 8,200 total collisions a year in Hamilton, 95% of which were vehicle-only.



#### Appendix "O" to Item 18 of GIC Report 19-002 Page 18 of 36

#### **Vulnerable Road Users**

Ped. Collisions/100,000 Pop.

FLAMBOROUGH

Out of the nearly 8,200 annual collisions, approximately 5% involve vulnerable road users (pedestrians and cyclists).



——Cyc. Collisions/100,000 Pop.

IDAS



When a vulnerable road user is involved in a collision, a fatality or injury occurs 87% of the time

#### Fatal and Severe Injuries 2013-2017

GLANBROOK

GLANBROOK

#### Pedestrian and Cyclist Injuries (2013-2017)





Appendix "O" to Item 18 of GIC Report 19-002 Page 20 of 36

# Who Is At Risk On Hamilton Roads?

In order to fully understand who is at risk on Hamilton roads, a more detailed assessment was undertaken of injury and fatal collisions involving vulnerable road users. In total, there were 2,078 collisions involving cyclists and pedestrians on Hamilton roads between 2013 to 2017.

These collisions resulted in 1,236 involving pedestrians and 842 involving cyclists on which over 1,750 incidents resulted in injuries. These collisions tragically also resulted in 27 fatalities, 2 c