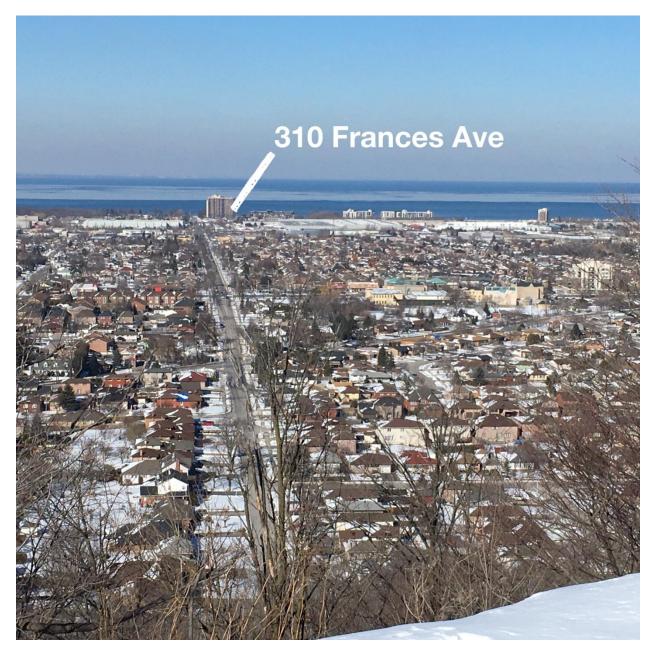

Recommendation: Be received.

5.18 Correspondence from Dan Van Den Beukel, City of Hamilton (Ward 10) respecting the Urgent Review - Development & Site Application at 310 Frances Avenue, Stoney Creek (Ward 10) for 3 Towers (48, 54 & 59 Storeys High).

Recommendation: Be received and referred to the General Manager of Planning and Economic Development for appropriate action.