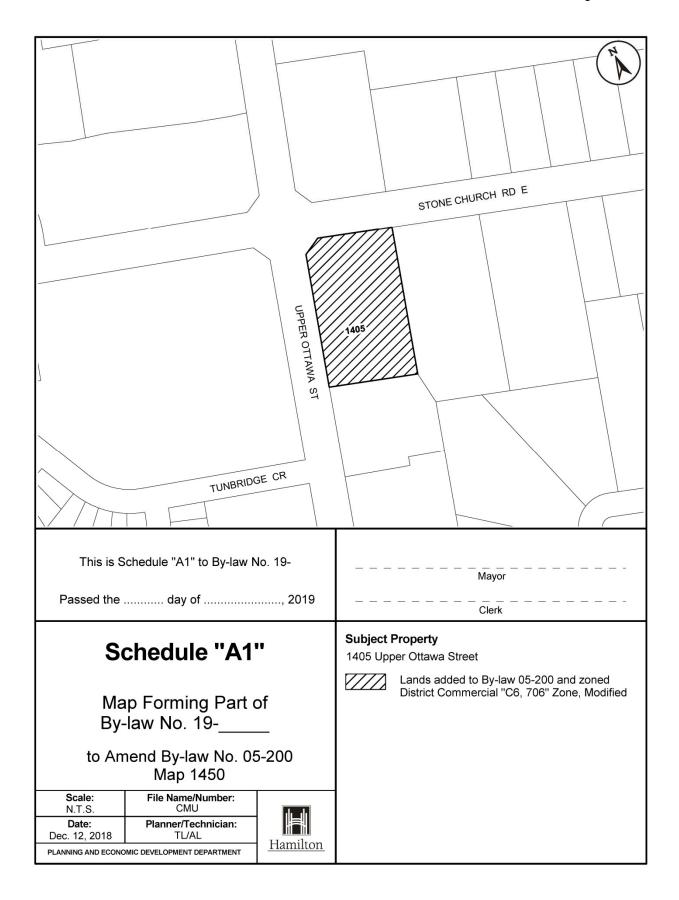

shall take place on the<br/>property prior to the applithe<br/>Director of Planning a<br/>Ministry of Culture con<br/>that all archaeological re<br/>concerns have met licens</li> </ul> | Design<br>be<br>andvii)That the owner/applicant shall<br>conduct an archaeological<br>assessment of the entire<br>development property and mitigate,<br>through preservation and resource<br>removal and documentation,<br>adverse impacts to any significant<br>archaeological resources found. No<br>demolition, grading, or soil<br>disturbances shall take place on the<br>subject property prior to the approval<br>of the Director of Planning and the<br>Ministry of Culture confirming that all<br>archaeological resource concerns<br>have met licensing and resource<br>conservation requirements. |  |  |

Page 65 of 76





Page 67 of 76





Page 69 of 76



Page 70 of 76



Page 71 of 76



Page 72 of 76



Page 73 of 76





Page 75 of 76



Page 76 of 76



Bill No. 064

## CITY OF HAMILTON

## BY-LAW NO. 19-

To Confirm the Proceedings of City Council at its meeting held on March 27, 2019.

## THE COUNCIL OF THE CITY OF HAMILTON ENACTS AS FOLLOWS:

1. The Action of City Council at its meeting held on the 27<sup>th</sup> day of March, 2019, in respect of each recommendation contained in

Public Works Committee Report 19-004 – March 18, 2019, Board of Health Report 19-003 – March 18, 2019, Planning Committee Report 19-004 – March 19, 2019, General Issues Committee Report 19-005 – March 20, 2019, Audit, Finance and Administration Committee Report 19-004 – March 21, 2019 Emergency and Community Services