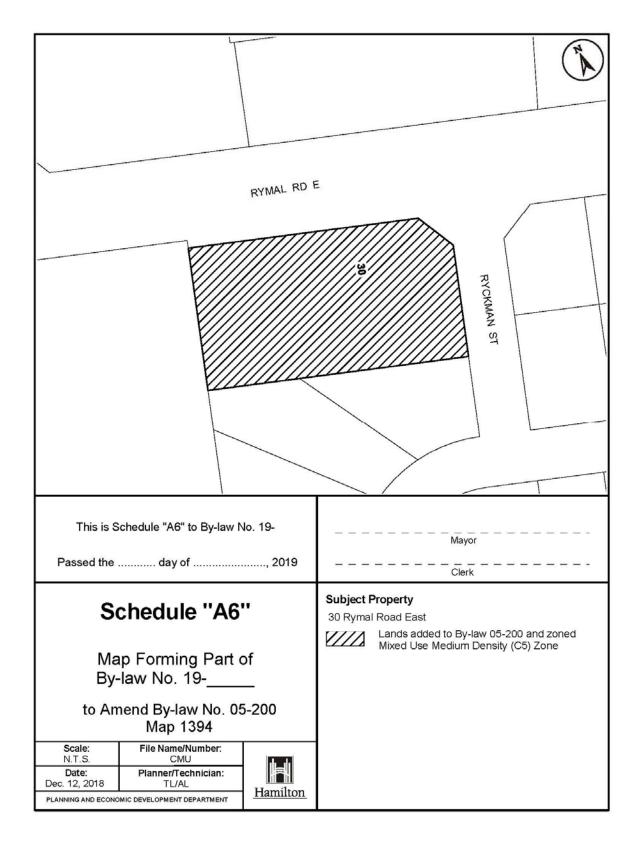

the<br/>Director of Planning a<br/>Ministry of Culture con<br/>that all archaeological re<br/>concerns have met licens</li> </ul> | Design<br>be<br>andvii)That the owner/applicant shall<br>conduct an archaeological<br>assessment of the entire<br>development property and mitigate,<br>through preservation and resource<br>removal and documentation,<br>adverse impacts to any significant<br>archaeological resources found. No<br>demolition, grading, or soil<br>disturbances shall take place on the<br>subject property prior to the approval<br>of the Director of Planning and the<br>Ministry of Culture confirming that all<br>archaeological resource concerns<br>have met licensing and resource<br>conservation requirements. |  |  |

Page 65 of 76





Page 67 of 76





Page 69 of 76



Page 70 of 76



Page 71 of 76



Page 72 of 76



Page 73 of 76





Page 75 of 76



Page 76 of 76



Bill No. 064

## CITY OF HAMILTON

## BY-LAW NO. 19-

To Confirm the Proceedings of City Council at its meeting held on March 27, 2019.

## THE COUNCIL OF THE CITY OF HAMILTON ENACTS AS FOLLOWS:

1. The Action of City Council at its meeting held on the 27<sup>th</sup> day of March, 2019, in respect of each recommendation contained in

Public Works Committee Report 19-004 – March 18, 2019, Board of Health Report 19-003 – March 18, 2019, Planning Committee Report 19-004 – March 19, 2019, General Issues Committee Report 19-005 – March 20, 2019, Audit, Finance and Administration Committee Report 19-004 – March 21, 2019 Emergency and Community Services Committee Report 19-002 – March 21, 2019, Special Gener