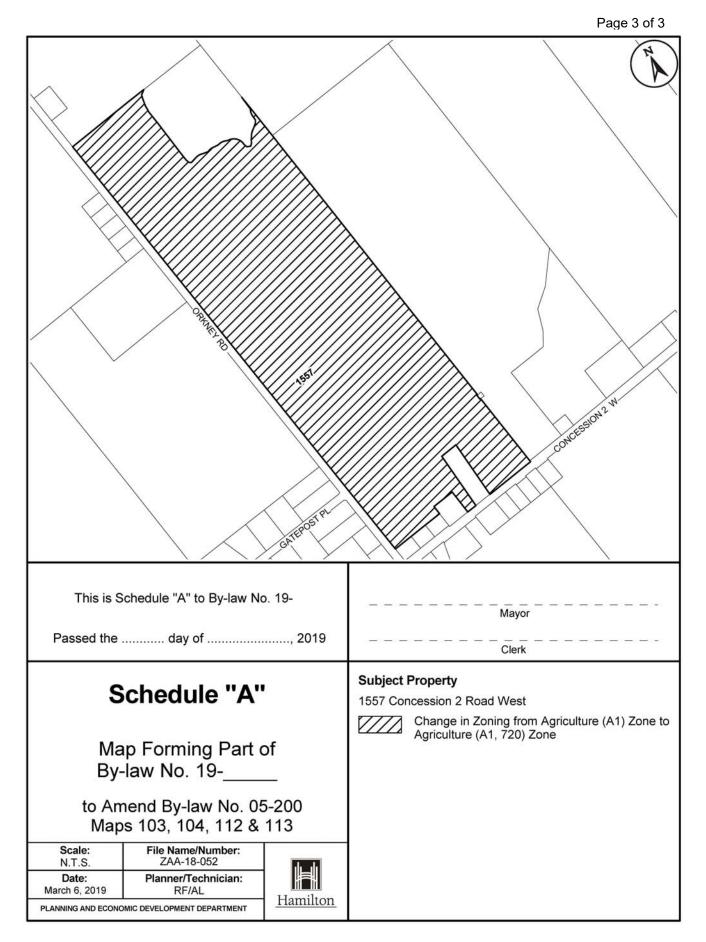

PLC-19-004

Ward: 9

11.18 061

To Amend Zoning By-law No. 05-200 Respecting Lands Located at 1557 Concession 2 West, Flamborough

Ward: 12

11.19 062

To Amend By-law No. 05-200 Respecting Modifications and Updates to certain Definitions, General Provisions, Parking, Open Space, Industrial, Commercial and Mixed Use Zones, Transit Oriented Corridor Rules, Rural Zones Utility Zone, Special Exceptions, and Holding Provisions for the City of Hamilton