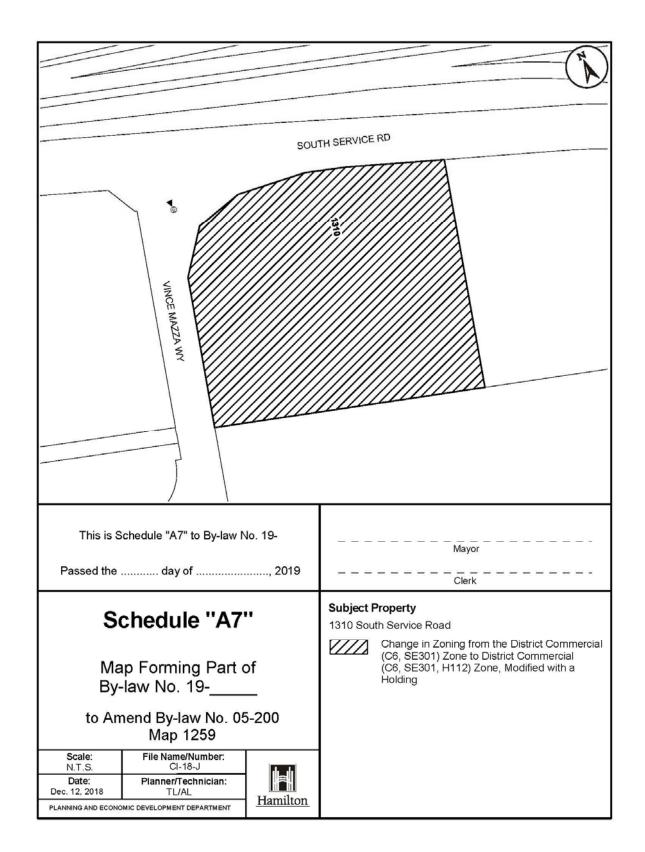

of Planning a<br/>Ministry of Culture con<br/>that all archaeological re<br/>concerns have met licens</li> </ul> | Design<br>be<br>andvii)That the owner/applicant shall<br>conduct an archaeological<br>assessment of the entire<br>development property and mitigate,<br>through preservation and resource<br>removal and documentation,<br>adverse impacts to any significant<br>archaeological resources found. No<br>demolition, grading, or soil<br>disturbances shall take place on the<br>subject property prior to the approval<br>of the Director of Planning and the<br>Ministry of Culture confirming that all<br>archaeological resource concerns<br>have met licensing and resource<br>conservation requirements. |  |  |

Page 65 of 76





Page 67 of 76





Page 69 of 76



Page 70 of 76



Page 71 of 76



Page 72 of 76



Page 73 of 76





Page 75 of 76



Page 76 of 76



Bill No. 064

## CITY OF HAMILTON

## BY-LAW NO. 19-

To Confirm the Proceedings of City Council at its meeting held on March 27, 2019.

## THE COUNCIL OF THE CITY OF HAMILTON ENACTS AS FOLLOWS:

1. The Action of City Council at its meeting held on the 27<sup>th</sup> day of March, 2019, in respect of each recommendation contained in

Public Works Committee Report 19-004 – March 18, 2019, Board of Health Report 19-003 – March 18, 2019, Planning Committee Report 19-004 – March 19, 2019, General Issues Committee Report 19-005 – March 20, 2019, Audit, Finance and Administration Committee Report 19-004 – March 21, 2019 Emergency and Community Services Committee Report 19-002 – March 21, 2019, Special General Issues Committ