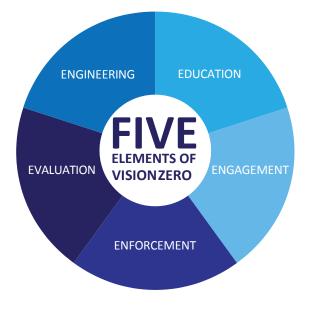

goal: zero.

#### Appendix "O" to Item 18 of GIC Report 19-002 Page 8 of 36



#### **A New Approach**

Vision Zero is a new way of looking at how we deal with collisions on our roads. The Vision Zero way of thinking recognizes that we all make mistakes. Instead of blaming and trying to only correct human behaviour, it focuses on how we can minimize the impacts of our mistakes.

# TRADITIONAL APPROACHVISION ZEROTraffic deaths are INEVITABLETraffic deaths are PREVENTABLEPERFECT human behaviorTraffic deaths are PREVENTABLEPrevent COLLISIONSVSINDIVIDUAL responsibilityPrevent FATAL AND SEVERE CRASHESSaving lives is EXPENSIVESaving lives is NOT EXPENSIVE

# Vision Zero recognizes we all make mistakes.

#### Appendix "O" to Item 18 of GIC Report 19-002 Page 9 of 36



# Elements of Vision Zero



# Vision Zero can be achieved by addressing road safety holistically through five main elements.

All of the elements need to be implemented in a coordinated and strategic manner to achieve improvements to road safety and to strive towards the goal of zero fatalities and severe injuries on City of Hamilton roads.

**Evaluation** – Identification of key challenges on Hamilton's road network using a data driven approach.

**Engineering** – Strategic use of resources to improve existing engineering practices and policies, as they pertain to road safety.

**Enforcement** – Strategic use of enforcement resources in key areas for maximized effectiveness.

**Education** – Targeted and collaborative campaigns to address safety for all road users.

**Engagement** – Enhanced community engagement t