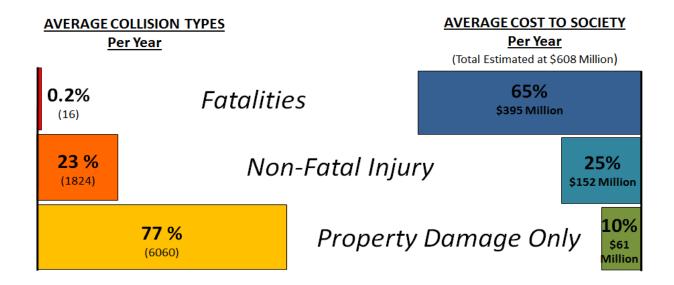

#### 7. Additional Report on Vision Zero (Item 11.2)

#### Result: Motion CARRIED by a vote of 12 to 0, as follows:

- YES Councillor Maureen Wilson
- YES Councillor Jason Farr
- YES Councillor Nrinder Nann
- YES Councillor Sam Merulla
- YES Councillor Esther Pauls
- YES Councillor John-Paul Danko
- YES Deputy-Mayor Chad Collins
- YES Mayor Fred Eisenberger
- YES Councillor Terry Whitehead
- YES Councillor Lloyd Ferguson
- YES Councillor Maria Pearson
- YES Councillor Brad Clark
- NOT PRESENT Councillor Tom Jackson
- NOT PRESENT Councillor Judi Partridge
- NOT PRESENT Councillor Arlene VanderBeek
- NOT PRESENT Councillor Brenda Johnson