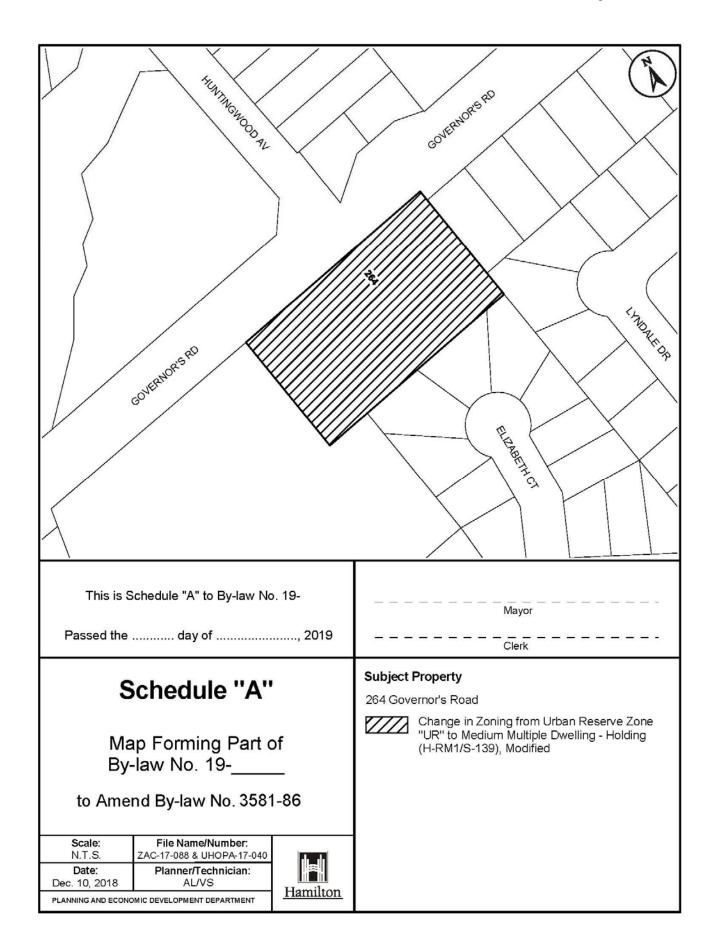

Ward: 13

11.12 055

To Amend Zoning By-law No. 3581-86, Respecting Lands Located at 264 Governor's Road, in the former Town of Dundas

ZAC-17-088

Ward: 13

11.13 056

To Amend By-law No. 01-215, Being a By-law to Regulate Traffic