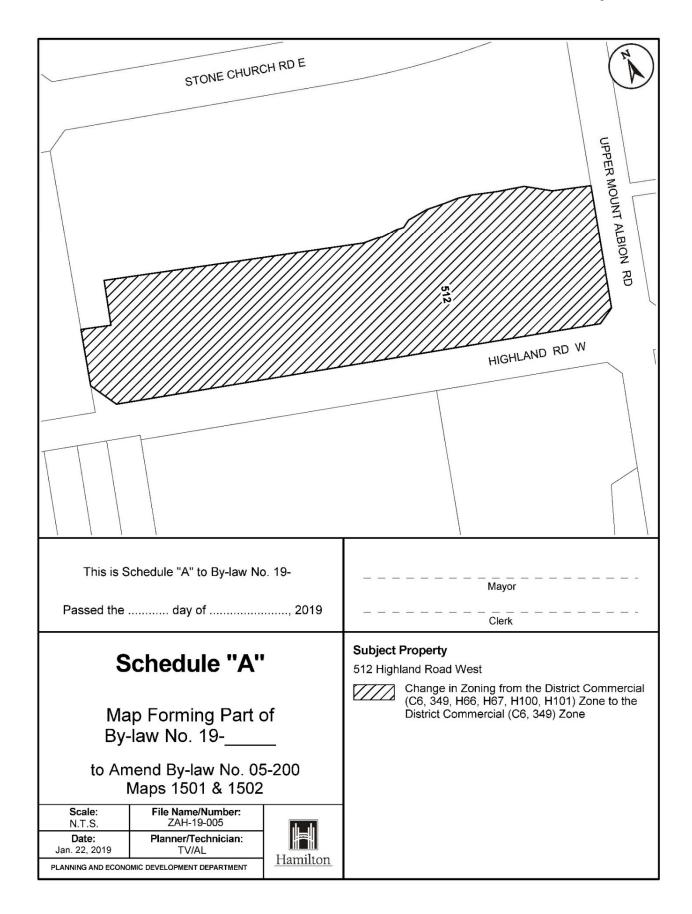

PLC-18-032

Ward: 15

11.10 053

To Amend Zoning By-law No. 05-200, as amended by By-law No. 17-240, respecting lands located at 512 Highland Road West, Stoney Creek

ZAH-19-005

Ward: 9

11.11 054

To Adopt Official Plan Amendment No. 120 to the Urban Hamilton Official Plan, respecting 264 Governor's Road (Dundas)