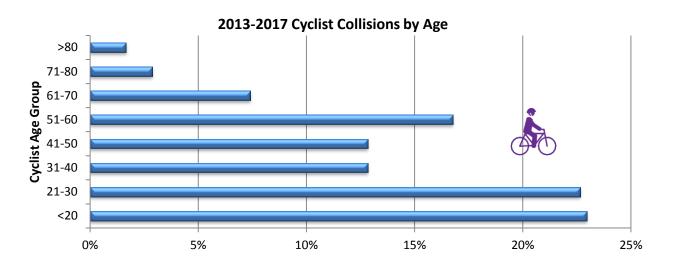

#### 7. Additional Report on Vision Zero (Item 11.2)

#### Result: Motion CARRIED by a vote of 12 to 0, as follows:

- YES Councillor Maureen Wilson
- YES Councillor Jason Farr
- YES Councillor Nrinder Nann
- YES Councillor Sam Merulla
- YES Councillor Esther Pauls
- YES Councillor John-Paul Danko
- YES Deputy-Mayor Chad Collins
- YES Mayor Fred Eisenberger
- YES Councillor Terry Whitehead
- YES Councillor Lloyd Ferguson
- YES Councillor Maria Pearson
- YES Councillor Brad Clark
- NOT PRESENT Councillor Tom Jackson
- NOT PRESENT Councillor Judi Partridge
- NOT PRESENT Councillor Arlene VanderBeek
- NOT PRESENT Councillor Brenda Johnson