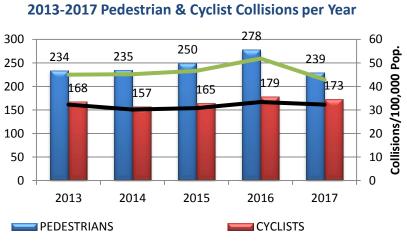

of GIC Report 19-002 Page 17 of 36

#### **Collision History**

An overview of total collisions from 2011 to 2017 shows that collisions are steadily increasing from year to year. As such, to further understand safety issues and challenges faced by Hamilton Road users, and to pinpoint emerging collision trends, analysis of the collision data between 2013 and 2017 was carried out. The assessment found that on average, from 2013 – 2017, there are approximately 8,200 total collisions a year in Hamilton, 95% of which were vehicle-only.



#### Appendix "O" to Item 18 of GIC Report 19-002 Page 18 of 36

#### **Vulnerable Road Users**

Ped. Collisions/100,000 Pop.

FLAMBOROUGH

Out of the nearly 8,200 annual collisions, approximately 5% involve vulnerable road users (pedestrians and cyclists).



——Cyc. Collisions/100,000 Pop.

IDAS



When a vulnerable road user is involved in a collision, a fatality or injury occurs 87% of the time

#### Fatal and Severe Injuries 2013-2017

GLANBROOK

GLANBROOK

#### Pedestrian and Cyclist Injuries (2013-2017)





Appendix "O" to Item 18 of GIC Report 19-002 Page 20 of 36

# Who Is At Risk On Hamilton Roads?

In order to fully understand who is at risk on Hamilton roads, a more detailed assessment was undertaken of injury and fatal collisions involving vulnerable road users. In total, there were 2,078 collisions involving cyclists and pedestrians on Hamilton roads between 2013 to 2017.

These collisions resulted in 1,236 involving pedestrians and 842 involving cyclists on which over 1,750 incidents resulted in injuries. These collisions tragic