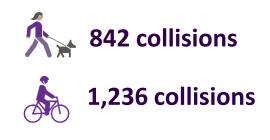

the time

#### Fatal and Severe Injuries 2013-2017

GLANBROOK

GLANBROOK

#### Pedestrian and Cyclist Injuries (2013-2017)





Appendix "O" to Item 18 of GIC Report 19-002 Page 20 of 36

# Who Is At Risk On Hamilton Roads?

In order to fully understand who is at risk on Hamilton roads, a more detailed assessment was undertaken of injury and fatal collisions involving vulnerable road users. In total, there were 2,078 collisions involving cyclists and pedestrians on Hamilton roads between 2013 to 2017.

These collisions resulted in 1,236 involving pedestrians and 842 involving cyclists on which over 1,750 incidents resulted in injuries. These collisions tragically also resulted in 27 fatalities, 2 cyclists, 25 pedestrians.

#### Total Collisions Involving Pedestrians & Cyclists 2013-2017



### 2013-2017 1,700 Injury Collisions







#### Appendix "O" to Item 18 of GIC Report 19-002 Page 21 of 36

#### **Societal Cost of Collisions**

Over the 5-year period from 2011-2015, there was on average 16 fatal collisions a year and over 1800 non-fatal injury collisions. These fatal and injury collisions together represented less than 25% of all collisions in Hamilton over that time period but resulted in approximately 90% of the total collision cost to society.

Not only are fatalities and severe injuries on the road unacceptable from an ethical perspective, they are also unacceptable from a societal cost perspective.



#### **Building On Success**

The City of Hamilton is already addressing many aspects of road safety through its many educational programs and campaigns, includin