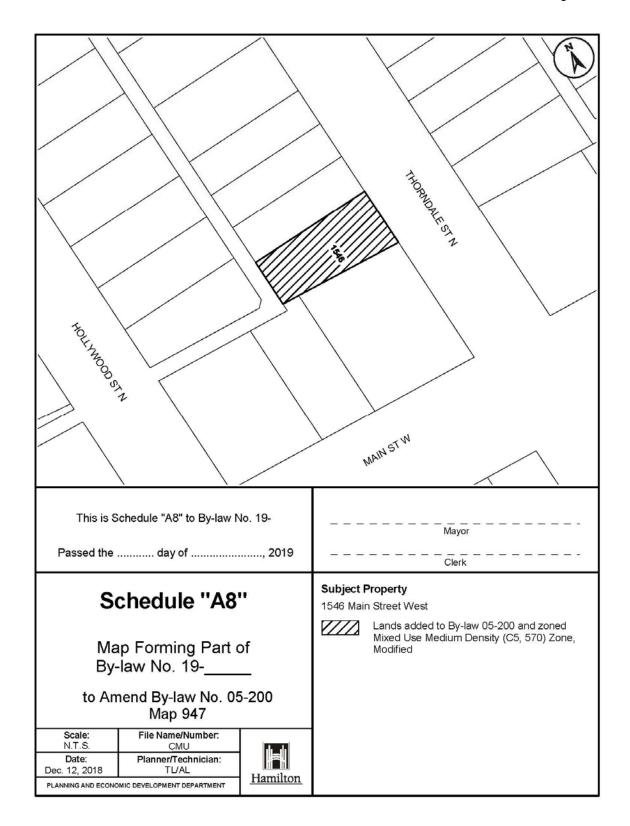

>Ministry of Culture con<br/>that all archaeological re<br/>concerns have met licens</li> </ul> | Design<br>be<br>andvii)That the owner/applicant shall<br>conduct an archaeological<br>assessment of the entire<br>development property and mitigate,<br>through preservation and resource<br>removal and documentation,<br>adverse impacts to any significant<br>archaeological resources found. No<br>demolition, grading, or soil<br>disturbances shall take place on the<br>subject property prior to the approval<br>of the Director of Planning and the<br>Ministry of Culture confirming that all<br>archaeological resource concerns<br>have met licensing and resource<br>conservation requirements. |  |  |

Page 65 of 76





Page 67 of 76





Page 69 of 76



Page 70 of 76



Page 71 of 76



Page 72 of 76



Page 73 of 76





Page 75 of 76



Page 76 of 76



Bill No. 064

## CITY OF HAMILTON

## BY-LAW NO. 19-

To Confirm the Proceedings of City Council at its meeting held on March 27, 2019.

## THE COUNCIL OF THE CITY OF HAMILTON ENACTS AS FOLLOWS:

1. The Action of City Council at its meeting held on the 27<sup>th</sup> day of March, 2019, in respect of each recommendation contained in

Public Works Committee Report 19-004 – March 18, 2019, Board of Health Report 19-003 – March 18, 2019, Planning Committee Report 19-004 – March 19, 2019, General Issues Committee Report 19-005 – March 20, 2019, Audit, Finance and Administration Committee Report 19-004 – March 21, 2019 Emergency and Community Services Committee Report 19-002 – March 21, 2019, Special General Issues Committee Report 19-006