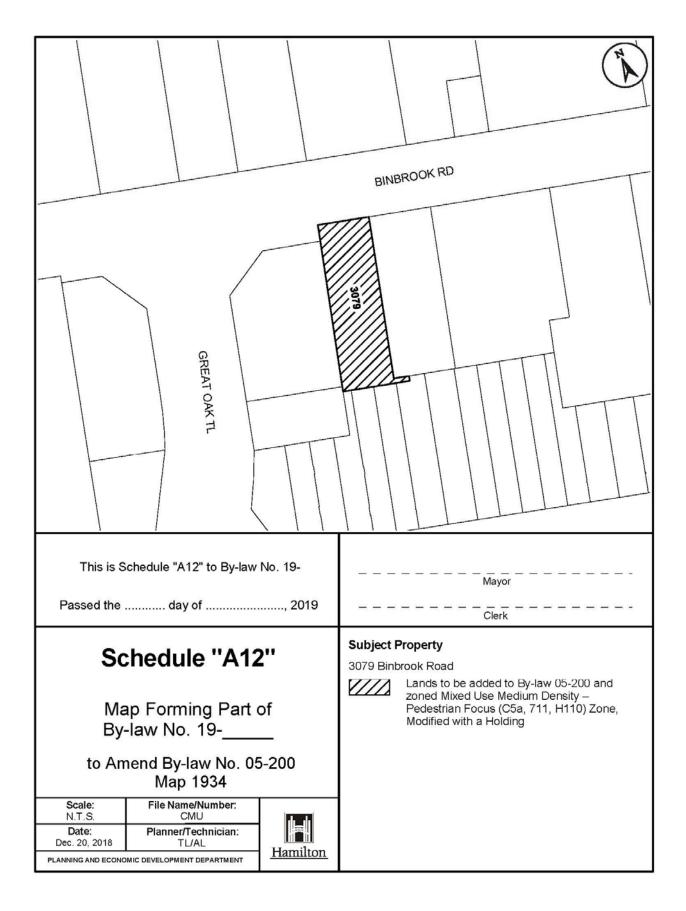

re<br/>concerns have met licens</li> </ul> | Design<br>be<br>andvii)That the owner/applicant shall<br>conduct an archaeological<br>assessment of the entire<br>development property and mitigate,<br>through preservation and resource<br>removal and documentation,<br>adverse impacts to any significant<br>archaeological resources found. No<br>demolition, grading, or soil<br>disturbances shall take place on the<br>subject property prior to the approval<br>of the Director of Planning and the<br>Ministry of Culture confirming that all<br>archaeological resource concerns<br>have met licensing and resource<br>conservation requirements. |  |  |

Page 65 of 76





Page 67 of 76





Page 69 of 76



Page 70 of 76



Page 71 of 76



Page 72 of 76



Page 73 of 76





Page 75 of 76



Page 76 of 76



Bill No. 064

## CITY OF HAMILTON

## BY-LAW NO. 19-

To Confirm the Proceedings of City Council at its meeting held on March 27, 2019.

## THE COUNCIL OF THE CITY OF HAMILTON ENACTS AS FOLLOWS:

1. The Action of City Council at its meeting held on the 27<sup>th</sup> day of March, 2019, in respect of each recommendation contained in

Public Works Committee Report 19-004 – March 18, 2019, Board of Health Report 19-003 – March 18, 2019, Planning Committee Report 19-004 – March 19, 2019, General Issues Committee Report 19-005 – March 20, 2019, Audit, Finance and Administration Committee Report 19-004 – March 21, 2019 Emergency and Community Services Committee Report 19-002 – March 21, 2019, Special General Issues Committee Report 19-006 – March 22, 2019, and General Issues Committee Report