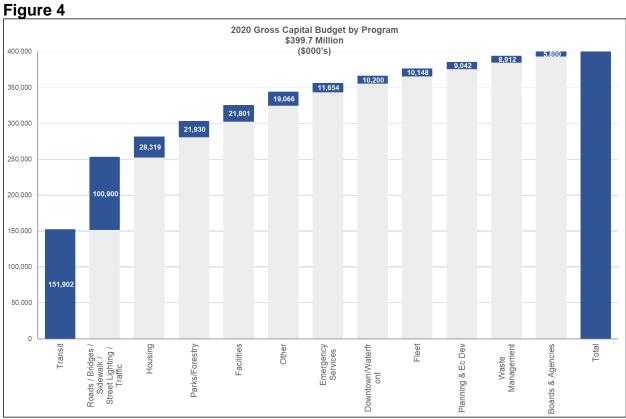

The 2020 Tax Supported Capital Budget, inclusive of previously approved 2020 Capital Projects, provides \$399,674,000 in funding compared to \$227,120,000 of restated 2019 Tax Supported Capital Budget.

Table 2

|                                                        | 201     | 9       | 202        | 0       | B144       |       |
|--------------------------------------------------------|---------|---------|------------|---------|------------|-------|
|                                                        | FCS18   | 097     | CAPITAL PI | ROGRAM  | Differe    | nce   |
|                                                        | GROSS   | NET     | GROSS      | NET     | GROSS      | NET   |
| Proposed Program Funding                               |         |         |            |         |            |       |
| Recreation Facilities                                  | 10,293  | 4,616   | 14,125     | 4,695   | 3,832      | 7     |
| Corporate Facilities / Energy Initiatives              | 5,902   | 4,860   | 6,776      | 4,745   | 874        | (115  |
| Entertainment Facilities                               | 2,839   | 800     | 900        | 800     | (1,939)    | -     |
| Forestry & Horticulture (Includes Tree Planting)       | 1,895   | 1,345   | 1,480      | 1,345   | (415)      | -     |
| Open Space Development                                 | 8,333   | 3,398   | 10,897     | 2,503   | 2,564      | (896  |
| Waste Management                                       | 3,712   | 3,468   | 8,912      | 7,495   | 5,200      | 4,02  |
| Transit Services                                       | 24,250  | 5,111   | 2,074      | 312     | (22, 176)  | (4,79 |
| Transit Services (ICIP PW19083/FCS18048(a))            | -       | -       | 149,828    | 18,589  | 149,828    | 18,58 |
| Corporate Fleet Services                               | 10,125  | -       | 10,148     | -       | 23         | _     |
| Parks & Cemeteries                                     | 2,625   | 1,658   | 3,178      | 1,138   | 553        | (520  |
| Roads / Bridges / Sidewalk / Street Lighting / Traffic | 96,692  | 56,215  | 100,900    | 59,189  | 4,208      | 2,97  |
| West Harbour & Waterfront Initiatives                  | 8,210   | 8,210   | 10,200     | 7,450   | 1,990      | (76   |
| Healthy and Safe Communities-                          | 553     | 318     | -<br>-     | -<br>-  | (553)      | (31   |
| Housing Services                                       | 7,500   | 7,500   | 28,319     | 17,500  | 20,819     | 10,00 |
| Long-Term Care Facilities                              | 1,435   | 500     | 1,664      | 912     | 229        | 41    |
| Fire / Paramedics                                      | 10,689  | 982     | 11,654     | 1,000   | 965        | 1     |
| Corporate Services / City Manager                      | 10,597  | 9,976   | 17,402     | 17,099  | 6,805      | 7,12  |
| Area Rating (Former City of Hamilton)                  | -<br>-  | -       | 900        | -       | 900        | · -   |
| Planning & Development                                 | 6,711   | 1,398   | 5,130      | 543     | (1,581)    | (85   |
| Tourism & Culture                                      | 2,294   | 1,702   | 1,702      | 1,702   | (592)      | ` -   |
| Downtowns & Commercial Districts                       | 2,210   | 2,210   | 2,210      | 2,210   | · -        | -     |
| Total Program Funding                                  | 216,865 | 114,267 | 388,399    | 149,227 | 171,534    | 34,96 |
| Other Major Projects                                   | ,       | •       | ,          | •       | ,          | ,     |
| Parkland Acquisition                                   | 1,500   | 1,500   | 2,500      | 2,500   | 1,000      | 1,00  |
| Randle Reef                                            | 375     | 375     | 375        | 375     | ,<br>-     | · -   |
| Emerald Ash Borer Program                              | 2,600   | 2,600   | 2,600      | 2,600   | =          | -     |
| Total Other Major Projects                             | 4,475   | 4,475   | 5,475      | 5,475   | 1,000      | 1,00  |
| Total Before Special Levies and Boards                 | 221,340 | 118,742 | 393,874    | 154,702 | 172,534    | 35,96 |
| Special Levies & Boards                                |         |         |            |         |            |       |
| CityHousing                                            | 500     | 500     | 500        | 500     | _          |       |
| Police Services                                        | 1,485   | 1,485   | 1,730      | 1,480   | 245        |       |
| Hamilton Public Library                                | 1,725   | 720     | 1,500      | 750     | (225)      |       |
| Beach Rescue                                           | 70      | -       | 70         | -       | (==3)<br>- |       |
| Hamilton Conservation Authority                        | 2,000   | 2,000   | 2,000      | 2,000   | _          |       |
| Total Special Levies & Boards                          | 5,780   | 4,705   | 5,800      | 4,730   | 20         |       |
| Total Funded Projects                                  | 227,120 | 123,447 | 399,674    | 159,432 | 172,554    | 35,98 |