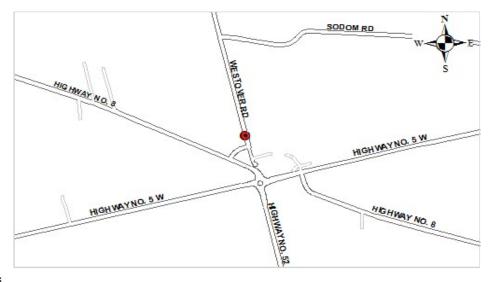

022<br>Onward |
|--------------------------|------|------|----------------|
| Costs(Savings) (000's)   |      |      |                |
| Staffing Impacts (F.T.E) |      |      |                |

| Project Rating Attributes                    | Weight | Rating | Weighted<br>Rank |
|----------------------------------------------|--------|--------|------------------|
| Contractual/Legislated Obligations           | 46.00  | 0-10   |                  |
| Health and Safety                            | 16.00  | 0-10   |                  |
| Operating Budget/Financial Impact            | 9.00   | 0-10   |                  |
| Strategic Direction (Dominant Project Theme) | 29.00  | 0-1    |                  |
| Т                                            | otal   |        |                  |



**Division/Department:** Roads - Public Works Tax Funded **Project ID:** 4031918975 **Category:** Rehabilitation Project

Project Name: MTO/City Cost Shared Service Rd Culverts Ward(s): 5, 10

Objective:

The MTO is completing culvert rehabilitations at various locations under the QEW between Centennial Parkway and east of Fifty Road. 11 of these structures (630m total length) extend beyond the QEW and under the Service Roads, falling under the City's jurisdiction. The City is to provide funding in order for the MTO to include the structural design and construction of the City owned sections of culverts under the MTO contract. Concrete repairs to 11 City owned portions of Culverts that extend underneath the Service Roads and QEW. Sections under the Service roads are owned by the City and