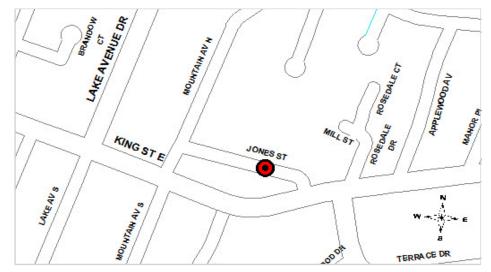

022<br>Onward |
|--------------------------|------|------|----------------|
| Costs(Savings) (000's)   |      |      |                |
| Staffing Impacts (F.T.E) |      |      |                |

| Project Rating Attributes                    | Weight | Rating | Weighted<br>Rank |
|----------------------------------------------|--------|--------|------------------|
| Contractual/Legislated Obligations           | 46.00  | 0-10   |                  |
| Health and Safety                            | 16.00  | 0-10   |                  |
| Operating Budget/Financial Impact            | 9.00   | 0-10   |                  |
| Strategic Direction (Dominant Project Theme) | 29.00  | 0-1    |                  |
| Total                                        |        |        |                  |



**Division/Department:** Roads - Public Works Tax Funded **Project ID:** 4031918342 **Category:** Bridge Rehabilitation

Project Name: Bridge 342 - Westover Rd, 245m n/o Highway No. 8 Ward(s): 13

Objective:

Based on the OSIM bridge inspection, it has been determined that the existing bridge has become deficient and is in need of rehabilitation to extend the asset's life and performance. This is intended to reduce the risk to public safety while maintaining continuity of the road network.

Start Date: 2019
Completion Date: 2022
Status: Block
Tangible Capital Asset: Yes
Capital Budget Initiation: 2019

| Expenses (000's)            | Total | Pre 2020 | 2020 | 2021 | 2022 | 2023 | 2024 | 2025 | 2026 | 2027 | 2028 | 2029 | 2030-44 |
|-----------------------------|-------|----------|------|