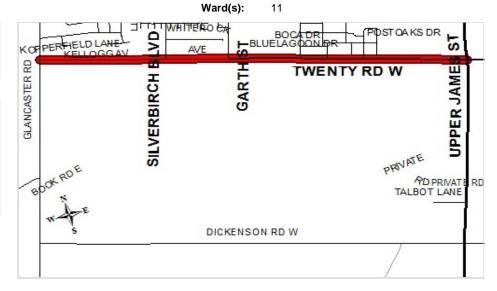

022<br>Onward |
|--------------------------|------|------|----------------|
| Costs(Savings) (000's)   |      |      |                |
| Staffing Impacts (F.T.E) |      |      |                |

| Project Rating Attributes                    | Weight | Rating | Weighted<br>Rank |
|----------------------------------------------|--------|--------|------------------|
| Contractual/Legislated Obligations           | 46.00  | 0-10   |                  |
| Health and Safety                            | 16.00  | 0-10   |                  |
| Operating Budget/Financial Impact            | 9.00   | 0-10   |                  |
| Strategic Direction (Dominant Project Theme) | 29.00  | 0-1    |                  |
| Tota                                         | I      |        |                  |



**Division/Department:** Roads - Public Works Tax Funded **Project ID:** 4032080089 **Category:** Development Projects

Project Name: Book Class EA - Hwy 6 to Glancaster Ward(s): 12

Objective:Start Date:2020Recommendations from AEGD Transportation Master Plan to complete Phases 3 and 4, Schedule C; road widening from 2 to 5 lanes.Completion Date:2020

Master Plan to complete Phases 3 and 4, Schedule C; road widening from 2 to 5 lanes.

Completion Date: 2020
Status: Block
Tangible Capital Asset: No
Capital Budget Initiation: 2018

Program Type: Development

| Expenses (000's)            | Total | Pre 2020 | 2020 | 2021 | 2022 | 2023 | 2024 | 2025 | 2026 | 2027 | 2028 | 2029 | 2030-44 |
|-----------------------------|-------|----------|------|------|------|------|------|------|------|----