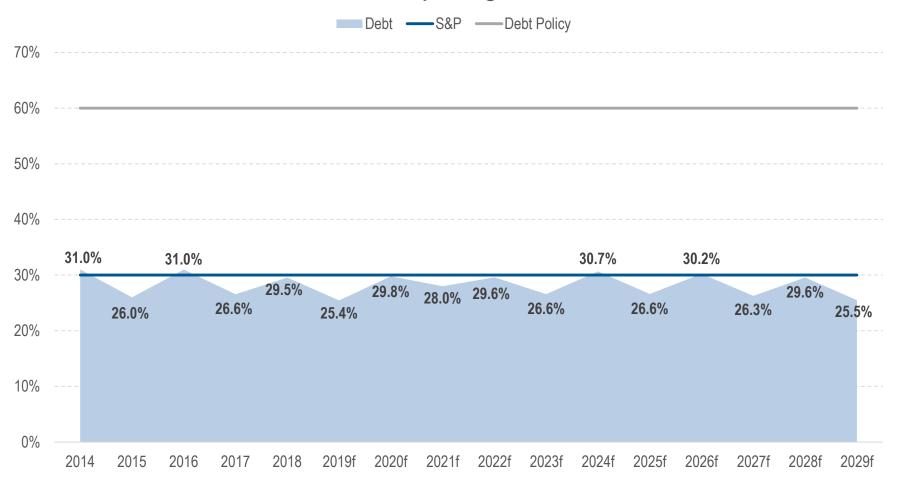

#### II. Statutory Limits:

1. The annual debt and financial obligation limit for the City is calculated in accordance with Section 3 of Ontario Regulation 403/02 as amended.

The City's debt service charges as a percentage of City Own Source Revenue of 4.2% in 2018, forecasted 4.8% in 2019 and forecasted 4.3% for 2020 are well within the limit, of 25%.

2. Outstanding variable interest rate bank loan agreements and variable interest rate debentures, in total, cannot exceed 15% of the total outstanding debt of the City as set out in Ont. Reg. 276/02 s(2). The City's debt ratios are below the limit at 4.7% for 2018, forecasted 4.7 % for 2019 and forecasted 3.4 % for 2020 are well within the limit, of 15%.