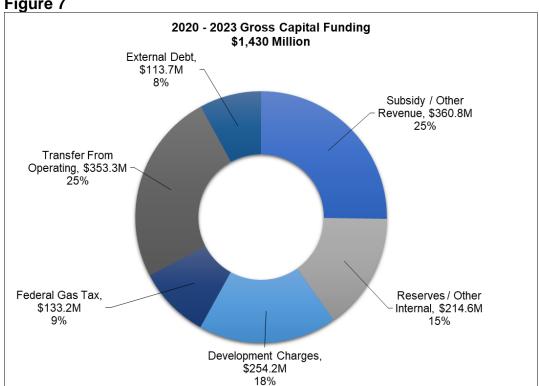

#### SUBJECT: 2020 Tax Supported Capital Budget (FCS19091) (City Wide) – Page 2 of 14

- (i) \$9,550,000 from government grants and subsidies;
- (ii) \$3,440,000 from other external sources;
- (iii) \$43,027,000 from Development Charges Reserves;
- (iv) \$33,617,000 from Reserves;
- (v) \$15,550,000 from Work-in-Progress and other internal transfers;
- (vi) \$84,237,000 from the 2020 Tax Supported Capital Levy;
- (vii) \$5,300,000 from Hamilton Utilities Corporation (HUC) / Alectra Dividends;
- (viii) \$4,000,000 from Hamilton Future Fund (Reserve 112246);
- (ix) \$29,576,000 from Federal Gas Tax (Reserve 112213);
- (x) \$4,800,000 from the 2019 Capital Financing Surplus; and
- (xi) \$12,930,000 from Tax Supported Debenture Financing;
- (c) That the Tax Supported Discretionary Net Capital Funding Forecast 2021–2029, attached as Appendix "B" to Report FCS19091, which assumes the following, be approved, in principle, and re-visited by Council each budget year:
  - (i) a 0.5% (\$4,300,000) Residential Property Tax increase in each year from 2021 to 2029;
  - (ii) an additional Property Tax increase of \$430,000 (0.05%) in 2022, \$720,000 (0.08%) in 2023, \$2,039,000 (0.24%) in 2024, \$63,000 (0.01%) in 2025, \$67,000 (0.01%) in 2027 and \$100,000 (0.01%) to fund the debt charges associated with the West Harbour Development;
- (d) That the operating impacts of Capital Project IT Strategy Strategic Theme Mobility (3501957903), in the amount of \$15,000, included in Appendix "C" to Report FCS19091 be incorporated into the 2020 Tax Supported Operating Budget which is subject to further Council approval;
- (e) That the future operating budget and Full Time Equivalent (FTE) impacts of the 2020 Tax Supported Capital Budget, estimated to be \$3,375,350 and 24.66 FTEs, included in Appendix "C" to Report FCS19091 be incorporated into the 2021 or future Tax Supported Operating Budgets which are subject to future Council approval;

The 2020 Tax Supported Capital Budget and Financing Plan in the amount of \$246,027,000, attached as Appendix "A" to Report FCS19091, includes the gross costs and identifies the sources of financing for each project recommended.

Funding from Reserves of \$33,617,000 is provided in Appendix "D" to Report FCS19091. The remaining sources of financing the 2020 Gross Tax Supported Capital Budget are summarized in Appendix "A" to Report FCS19091.