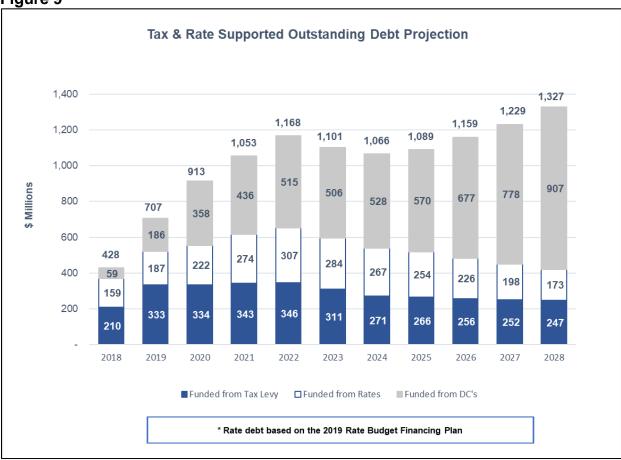

#### **Debt Management**

- I. City-internal Goals on Debt Levels:
  - 1. Total tax and rate-supported debt as a percentage of City Own-Source revenues, not to exceed 60%, unless approved by Council.

The City's debt ratios for 29.4% in 2018, forecasted 23.9% in 2019 and forecasted 28.9% for 2020 are well within the limit of 60%.

The City's debt ratios of 1.4% in 2018 and forecasted 1.8% in 2019 and forecasted 2.4% for 2020 are well within the limit of 25%.

#### II. Statutory Limits:

1. The annual debt and financial obligation limit for the City is calculated in accordance with Section 3 of Ontario Regulation 403/02 as amended.

The City's debt service charges as a percentage of City Own Source Revenue of 4.2% in 2018, forecasted 4.8% in 2019 and forecasted 4.3% for 2020 are well within the limit, of 25%.

2. Outstanding variable interest rate bank loan agreements and variable interest rate debentures, in total, cannot exceed 15% of the total outstanding debt of the City as set out in Ont. Reg. 276/02 s(2). The City's debt ratios are below the limit at 4.7% for 2018, forecasted 4.7 % for 2019 and forecasted 3.4 % for 2020 are well within the limit, of 15%.

#### III. Financial Ratios:

The debt related financial ratios will remain well within the affordability range and acceptable levels of prudent financial management. Appendix "F" to Report FCS19091 provides the results of the following ratios: