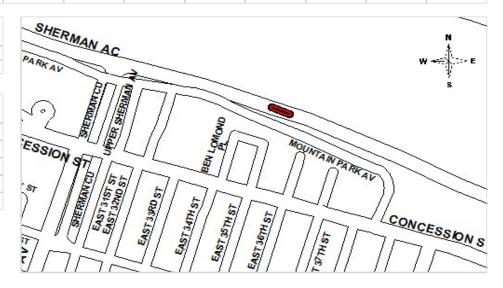

022<br>Onward |
|--------------------------|------|------|----------------|
| Costs(Savings) (000's)   |      |      |                |
| Staffing Impacts (F.T.E) |      |      |                |

| Project Rating Attributes                    | Weight | Rating | Weighted<br>Rank |
|----------------------------------------------|--------|--------|------------------|
| Contractual/Legislated Obligations           | 46.00  | 0-10   |                  |
| Health and Safety                            | 16.00  | 0-10   |                  |
| Operating Budget/Financial Impact            | 9.00   | 0-10   |                  |
| Strategic Direction (Dominant Project Theme) | 29.00  | 0-1    |                  |
| Total                                        |        |        |                  |



Division/Department: Roads - Public Works Tax Funded Project ID: 4031918048 Category: Bridge Replacement

Project Name: Bridge 048 - Jones St, 110m w/o King St E Ward(s): 5

Objective:

Based on the OSIM bridge inspection and additional investigations completed, it has been determined that the existing bridge structure has become deficient and is in need of replacement in order to reduce the risk to public safety while maintaining continuity of the road network.

Start Date: 2019
Completion Date: 2022
Status: Block
Tangible Capital Asset: Yes
Capital Budget Initiation: 2011

| Expenses (000's)            | Total | Pre 2020 | 2020 | 2021 | 2022 | 2023 | 2024 | 2025 | 2026 | 2027 | 2028 | 2029 | 2030-44 |
|-----------------------------|-------|----------|------|------|------|------|------|