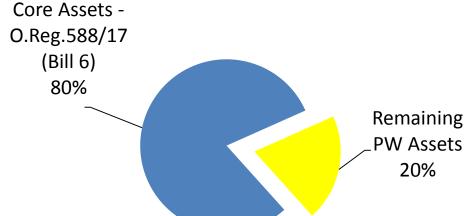

#### POLICY IMPLICATIONS AND LEGISLATED REQUIREMENTS

Asset management regulation O.Reg. 588/17 under the *Infrastructure for Jobs and Prosperity Act, 2015* (Bill 6) came into effect on January 1, 2018. On June 26, 2019, City Council adopted a Strategic Asset Management Policy (AMP) (Report PW19053). The Strategic AMP which Council approved through PW19053 applies to core infrastructure assets only at this time which includes assets in water treatment and distribution, wastewater collection and treatment, stormwater management, roads, bridges and culverts. At a later date, the Policy will be updated to include all infrastructure assets such as facilities and fleet before the legislative deadline of July 1, 2023. By July 1, 2021 all municipalities must develop asset management plans for core assets in alignment with the established policies. The Tax Capital Budget forecasts in Report FCS19091 are based on the best available information at the time of preparation and will be adjusted in future years as the City moves forward with enhancing asset management practices.