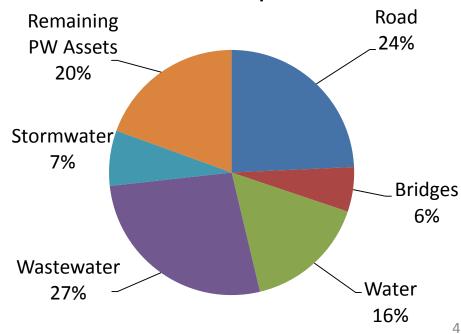

#### POLICY IMPLICATIONS AND LEGISLATED REQUIREMENTS

Asset management regulation O.Reg. 588/17 under the *Infrastructure for Jobs and Prosperity Act, 2015* (Bill 6) came into effect on January 1, 2018. On June 26, 2019, City Council adopted a Strategic Asset Management Policy (AMP) (Report PW19053). The Strategic AMP which Council approved through PW19053 applies to core infrastructure assets only at this time which includes assets in water treatment and distribution, wastewater collection and treatment, stormwater management, roads, bridges and culverts. At a later date, the Policy will be updated to include all infrastructure assets such as facilities and fleet before the legislative deadline of July 1, 2023. By July 1, 2021 all municipalities must develop asset management plans for core assets in alignment with the established policies. The Tax Capital Budget forecasts in Report FCS19091 are based on the best available information at the time of preparation and will be adjusted in future years as the City moves forward with enhancing asset management practices.