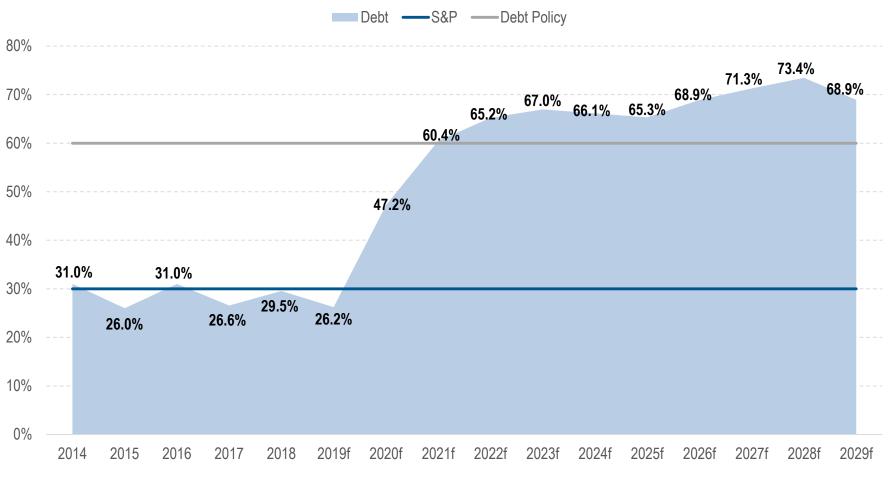

#### **Debt Management**

- I. City-internal Goals on Debt Levels:
  - 1. Total tax and rate-supported debt as a percentage of City Own-Source revenues, not to exceed 60%, unless approved by Council.

The City's debt ratios for 29.4% in 2018, forecasted 23.9% in 2019 and forecasted 28.9% for 2020 are well within the limit of 60%.