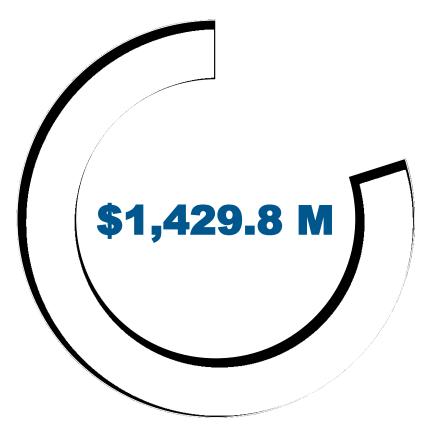

The recommended 2020 Tax Supported Capital Levy of \$125,996,000 and the split between debt charges and transfer from operating to capital is detailed in Table 1.

Table 1

|                                  | 2019<br>Restated | 2020<br>Approved | 2020<br>Recommended | 2020<br>Total | CHANGE<br>\$ % | Levy<br>Impact |
|----------------------------------|------------------|------------------|---------------------|---------------|----------------|----------------|
|                                  | Nestated         | Approved         | recommended         | Total         | Ψ /0           | impact         |
| Total Debt Charges               | 45,268           | 1,835            | 39,924              | 41,759        | (3,509) (7.8)  | -0.41%         |
| Transfer from Operating          | 71,183           | -                | 84,237              | 84,237        | 13,054 18.3    | 1.51%          |
| Total Tax Supported Capital Levy | 116,451          | 1,835            | 124,161             | 125,996       | 9,545 8.2      | 1.10%          |

The 2020 Tax Supported Capital Budget, inclusive of previously approved 2020 Capital Projects, provides \$399,674,000 in funding compared to \$227,120,000 of restated 2019 Tax Supported Capital Budget.