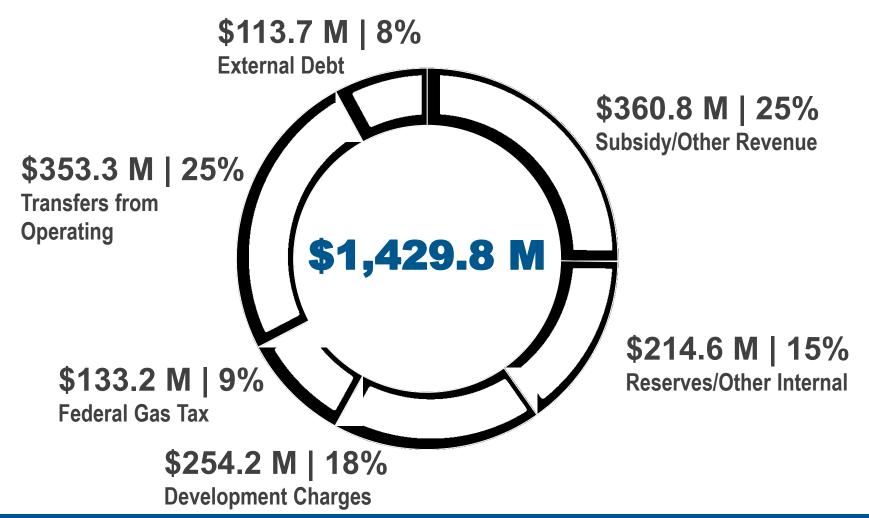

The recommended 2020 Tax Supported Capital Levy of \$125,996,000 and the split between debt charges and transfer from operating to capital is detailed in Table 1.

Table 1

|                                  | 2019<br>Restated | 2020<br>Approved | 2020<br>Recommended | 2020<br>Total | CHANGE<br>\$ % | Levy<br>Impact |
|----------------------------------|------------------|------------------|---------------------|---------------|----------------|----------------|
|                                  | Nestated         | Approved         | recommended         | Total         | Ψ /0           | impact         |
| Total Debt Charges               | 45,268           | 1,835            | 39,924              | 41,759        | (3,509) (7.8)  | -0.41%         |
| Transfer from Operating          | 71,183           | -                | 84,237              | 84,237        | 13,054 18.3    | 1.51%          |
| Total Tax Supported Capital Levy | 116,451          | 1,835            | 124,161             | 125,996       | 9,545 8.2      | 1.10%          |

The Discretionary Tax Supported Net Capital Funding Forecast 2020–2029, attached as Appendix "B" to Report FCS19091, provides a forecast of discretionary capital funding for years 2020–2029 in the total amount of \$1,780,019,000. The 2020–2029 forecast assumes increases for the operating budget capital levy with an annual standard tax levy increase of 0.50% and additional increases of 0.60% in 2020, 0.22% in 2021, 0.16% in 2022, 0.09% in 2023, 0.25% in 2024 and 0.01% in 2025.

The 2020 Tax Supported Capital Budget and Financing Plan in the amount of \$246,027,000, attached as Appendix "A" to Report FCS19091, includes the gross costs and identifies the sources of financing for each project recommended.