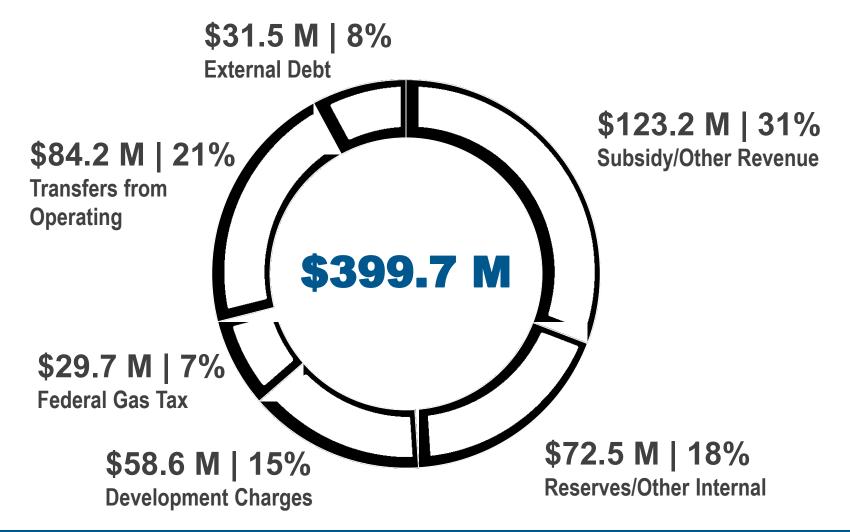

The recommended 2020 Tax Supported Capital Levy of \$125,996,000 and the split between debt charges and transfer from operating to capital is detailed in Table 1.

Table 1

|                                  | 2019<br>Restated | 2020<br>Approved | 2020<br>Recommended | 2020<br>Total | CHANGE<br>\$ % | Levy<br>Impact |
|----------------------------------|------------------|------------------|---------------------|---------------|----------------|----------------|
|                                  | Nestated         | Approved         | recommended         | Total         | Ψ /0           | impact         |
| Total Debt Charges               | 45,268           | 1,835            | 39,924              | 41,759        | (3,509) (7.8)  | -0.41%         |
| Transfer from Operating          | 71,183           | -                | 84,237              | 84,237        | 13,054 18.3    | 1.51%          |
| Total Tax Supported Capital Levy | 116,451          | 1,835            | 124,161             | 125,996       | 9,545 8.2      | 1.10%          |

The 2020 Tax Supported Capital Budget, inclusive of previously approved 2020 Capital Projects, provides \$399,674,000 in funding compared to \$227,120,000 of restated 2019 Tax Supported Capital Budget.

Table 2

|                                                        | 201     | 9       | 202        | 0       | B144       |       |
|--------------------------------------------------------|---------|---------|------------|---------|------------|-------|
|                                                        | FCS18   | 097     | CAPITAL PI | ROGRAM  | Differe    | nce   |
|                                                        | GROSS   | NET     | GROSS      | NET     | GROSS      | NET   |
| Proposed Program Funding                               |         |         |            |         |            |       |
| Recreation Facilities                                  | 10,293  | 4,616   | 14,125     | 4,695   | 3,832      | 7     |
| Corporate Facilities / Energy Initiatives              | 5,902   | 4,860   | 6,776      | 4,745   | 874        | (115  |
| Entertainment Facilities                               | 2,839   | 800     | 900        | 800     | (1,939)    | -     |
| Forestry & Horticulture (Includes Tree Planting)       | 1,895   | 1,345   | 1,480      | 1,345   | (415)      | -     |
| Open Space Development                                 | 8,333   | 3,398   | 10,897     | 2,503   | 2,564      | (896  |
| Waste Management                                       | 3,712   | 3,468   | 8,912      | 7,495   | 5,200      | 4,02  |
| Transit Services                                       | 24,250  | 5,111   | 2,074      | 312     | (22, 176)  | (4,79 |
| Transit Services (ICIP PW19083/FCS18048(a))            | -       | -       | 149,828    | 18,589  | 149,828    | 18,58 |
| Corporate Fleet Services                               | 10,125  | -       | 10,148     | -       | 23         | _     |
| Parks & Cemeteries                                     | 2,625   | 1,658   | 3,178      | 1,138   | 553        | (520  |
| Roads / Bridges / Sidewalk / Street Lighting / Traffic | 96,692  | 56,215  | 100,900    | 59,189  | 4,208      | 2,97  |
| West Harbour & Waterfront Initiatives                  | 8,210   | 8,210   | 10,200     | 7,450   | 1,990      | (76   |
| Healthy and Safe Communities-                          | 553     | 318     | -<br>-     | -<br>-  | (553)      | (31   |
| Housing Services                                       | 7,500   | 7,500   | 28,319     | 17,500  | 20,819     | 10,00 |
| Long-Term Care Facilities                              | 1,435   | 500     | 1,664      | 912     | 229        | 41    |
| Fire / Paramedics                                      | 10,689  | 982     | 11,654     | 1,000   | 965        | 1     |
| Corporate Services / City Manager                      | 10,597  | 9,976   | 17,402     | 17,099  | 6,805      | 7,12  |
| Area Rating (Former City of Hamilton)                  | -<br>-  | -       | 900        | -       | 900        | · -   |
| Planning & Development                                 | 6,711   | 1,398   | 5,130      | 543     | (1,581)    | (85   |
| Tourism & Culture                                      | 2,294   | 1,702   | 1,702      | 1,702   | (592)      | ` -   |
| Downtowns & Commercial Districts                       | 2,210   | 2,210   | 2,210      | 2,210   | · -        | -     |
| Total Program Funding                                  | 216,865 | 114,267 | 388,399    | 149,227 | 171,534    | 34,96 |
| Other Major Projects                                   | ,       | •       | ,          | •       | ,          | ,     |
| Parkland Acquisition                                   | 1,500   | 1,500   | 2,500      | 2,500   | 1,000      | 1,00  |
| Randle Reef                                            | 375     | 375     | 375        | 375     | ,<br>-     | · -   |
| Emerald Ash Borer Program                              | 2,600   | 2,600   | 2,600      | 2,600   | =          | -     |
| Total Other Major Projects                             | 4,475   | 4,475   | 5,475      | 5,475   | 1,000      | 1,00  |
| Total Before Special Levies and Boards                 | 221,340 | 118,742 | 393,874    | 154,702 | 172,534    | 35,96 |
| Special Levies & Boards                                |         |         |            |         |            |       |
| CityHousing                                            | 500     | 500     | 500        | 500     | _          |       |
| Police Services                                        | 1,485   | 1,485   | 1,730      | 1,480   | 245        |       |
| Hamilton Public Library                                | 1,725   | 720     | 1,500      | 750     | (225)      |       |
| Beach Rescue                                           | 70      | -       | 70         | -       | (==3)<br>- |       |
| Hamilton Conservation Authority                        | 2,000   | 2,000   | 2,000      | 2,000   | _          |       |
| Total Special Levies & Boards                          | 5,780   | 4,705   | 5,800      | 4,730   | 20         |       |
| Total Funded Projects                                  | 227,120 | 123,447 | 399,674    | 159,432 | 172,554    | 35,98 |