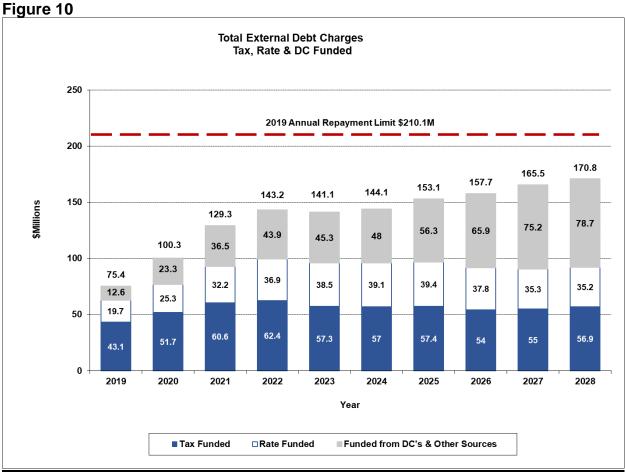

According to Ontario Regulation 403/02, Council shall, before giving authorization for capital work that would require a long-term debt or financial obligation, have the City Treasurer calculate an updated Annual Repayment Limit (ARL) using the most recent Annual Repayment Limit determined by the Ministry. The most recent ARL, determined and sent in writing by the Ministry to the City Treasurer, is the 2019 ARL in the amount of \$266,191,448 and is based on 2018 Financial Information Returns.

Using this 2019 ARL, the City Treasurer has calculated an updated ARL of \$210,118,246, shown on page two of Appendix "F" to Report FCS19091. The 2019 ARL was adjusted for possible debt service charges of \$53,185,913 corresponding to approximately \$552,051,591 of debt which has been approved by Council in 2019 and prior years but not yet issued. The 2019 ARL was then further adjusted for debt service charges assumed or discharged on debt since December 31, 2018 to the end of this fiscal year 2019. According to this calculation, the updated ARL of \$210,118,246 represents a maximum amount which the City has available to commit to payments related to debt and financial obligations before the statutory limit is breached and corresponds to approximately \$2,180,955,548 of additional borrowing which the City could undertake (assuming a 15-year term and 5% interest rate).