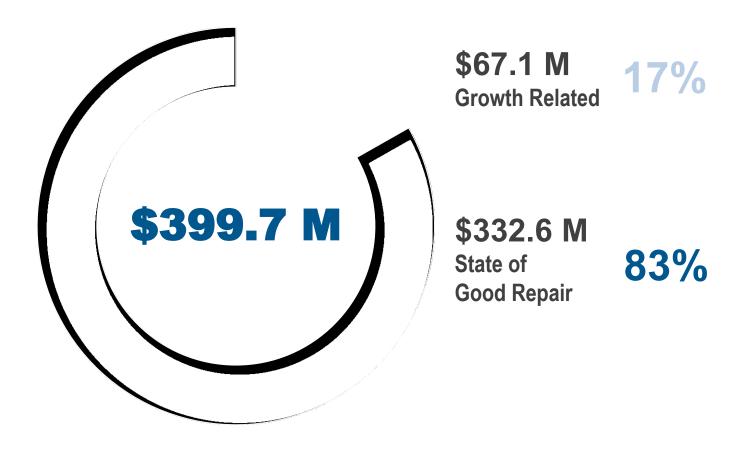

The 2020 Tax Supported Capital Budget, inclusive of previously approved 2020 Capital Projects, provides \$399,674,000 in funding compared to \$227,120,000 of restated 2019 Tax Supported Capital Budget.