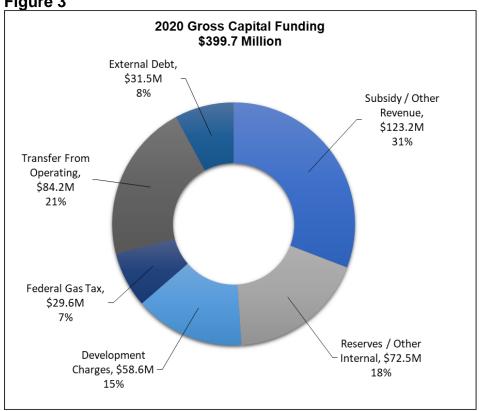

The recommended 2020 Tax Supported Capital Levy of \$125,996,000 and the split between debt charges and transfer from operating to capital is detailed in Table 1.

Table 1

|                                  | 2019<br>Restated | 2020<br>Approved | 2020<br>Recommended | 2020<br>Total | CHANGE<br>\$ % | Levy<br>Impact |
|----------------------------------|------------------|------------------|---------------------|---------------|----------------|----------------|
|                                  | Nestated         | Approved         | recommended         | Total         | Ψ /0           | impact         |
| Total Debt Charges               | 45,268           | 1,835            | 39,924              | 41,759        | (3,509) (7.8)  | -0.41%         |
| Transfer from Operating          | 71,183           | -                | 84,237              | 84,237        | 13,054 18.3    | 1.51%          |
| Total Tax Supported Capital Levy | 116,451          | 1,835            | 124,161             | 125,996       | 9,545 8.2      | 1.10%          |

gross costs and sources of financing. The 2020 Capital Levy of \$125,996,000 will be incorporated into the 2020 Tax Operating Budget, representing a

\$9,545,000 increase from 2019 and a 1.10% tax impact.