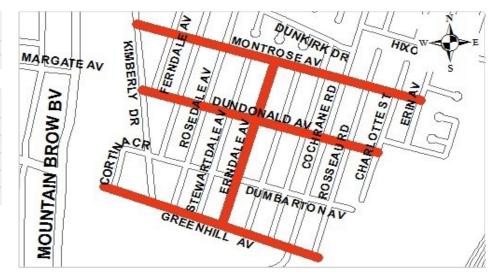

022<br>Onward |
|--------------------------|------|------|----------------|
| Costs(Savings) (000's)   |      |      |                |
| Staffing Impacts (F.T.E) |      |      |                |

| Project Rating Attributes                    | Weight | Rating | Weighted<br>Rank |
|----------------------------------------------|--------|--------|------------------|
| Contractual/Legislated Obligations           | 46.00  | 0-10   |                  |
| Health and Safety                            | 16.00  | 0-10   |                  |
| Operating Budget/Financial Impact            | 9.00   | 0-10   |                  |
| Strategic Direction (Dominant Project Theme) | 29.00  | 0-1    |                  |
| Tota                                         |        |        |                  |



**Division/Department:** Roads - Public Works Tax Funded **Project ID:** 4242009601 **Category:** Area Rating Capital Reinvestment

Project Name: A/R - Quinn / Ridley / Quail / Quaker Ward(s): 6

Objective:

The roadway has become surface deficient and is in need of resurfacing and base repairs. This will extend the life of the roadway, improve the level-of-service, increase safety and reduce maintenance costs. This project is to be funded by Ward #6 Area Rating funds.

Start Date: 2020 Completion Date: 2020

Status: Recommended (funded)

**Tangible Capital Asset:** Yes **Capital Budget Initiation:** 2020

Program Type: Urban Rehabilitation

| Expenses (000's) | Total | Pre 2020 | 2020 | 2021 | 2022 | 2023 | 2024 | 2025 | 2026 | 2027 | 2028 | 2029 | 2030-44 |
|------------------|-------|