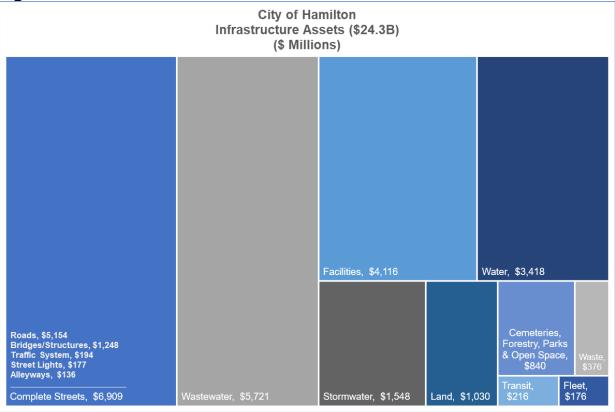

6, the Province has made clear that future funding commitments to municipalities will be based on focused investments which address needs rather than wants.

#### Tax Supported Capital Budget Background

The City of Hamilton owns hard assets with a total replacement value of approximately \$24.3B. Forty-four percent (44%) of the value of these assets represents water, wastewater and stormwater, which is principally funded from the Rate Supported Budget. The other fifty-six percent (56%) are tax supported infrastructure such as roads, recreation facilities, emergency vehicles and buildings, etc. The repair and replacement costs of the latter assets are funded from the Tax Supported Capital Budget. A detailed breakdown of the City's \$24.3B infrastructure assets is presented in Figure 2.





During the past five years the City of Hamilton has accomplished the following Tax Supported Capital Budget objectives:

- 1. Identified in all program areas the depth of the infrastructure deficit and required funding to achieve existing infrastructure sustainability.
- 2. Created a much more comprehensive process to determine program area priorities. The process includes consultation through one on one staff and ward councillor information sessions regarding roads and park development infrastructure. Establishment of an Asset Management Policy which will provide an opportunity to gain perspective on the current service levels being rendered to the community and identify the infrastructure needs to maintain current service levels or achieve proposed service levels.
- 3. Aligned the City