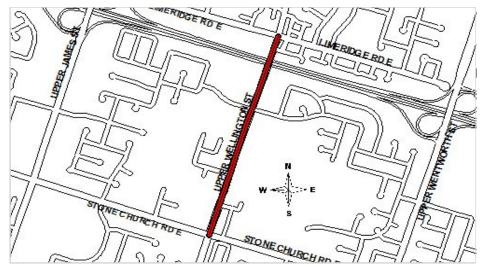

-|----------------|
| Costs(Savings) (000's)   |      |      | 62.0           |
| Staffing Impacts (F.T.E) |      |      | .2             |

| Project Rating Attributes                    |       | Weight | Rating | Weighted<br>Rank |
|----------------------------------------------|-------|--------|--------|------------------|
| Contractual/Legislated Obligations           |       | 46.00  | 0-10   |                  |
| Health and Safety                            |       | 16.00  | 0-10   |                  |
| Operating Budget/Financial Impact            |       | 9.00   | 0-10   |                  |
| Strategic Direction (Dominant Project Theme) |       | 29.00  | 0-1    |                  |
|                                              | Total |        |        |                  |



**Division/Department:** Roads - Public Works Tax Funded **Project ID:** 4032080582 **Category:** Development Projects

Project Name: Development Road Urbanization Ward(s): City Wide

Objective:

To improve and urbanize previously unidentified sections of existing roadways, where feasible, in the vicinity of new development projects, where new development projects result in the urbanization of partial segments of existing roadways, in order to achieve uniform and continuous urban roadway cross-sections.

Start Date:2020Completion Date:OngoingStatus:BlockTangible Capital Asset:YesCapital Budget Initiation:2020

Program Type: Development

| Expenses (000's)            | Total  | Pre 2020 | 2020 | 2021 | 2022 | 2023 | 2024 | 2025 | 2026 | 2027 | 2028 | 2029 | 2030-44 |
|--------------------