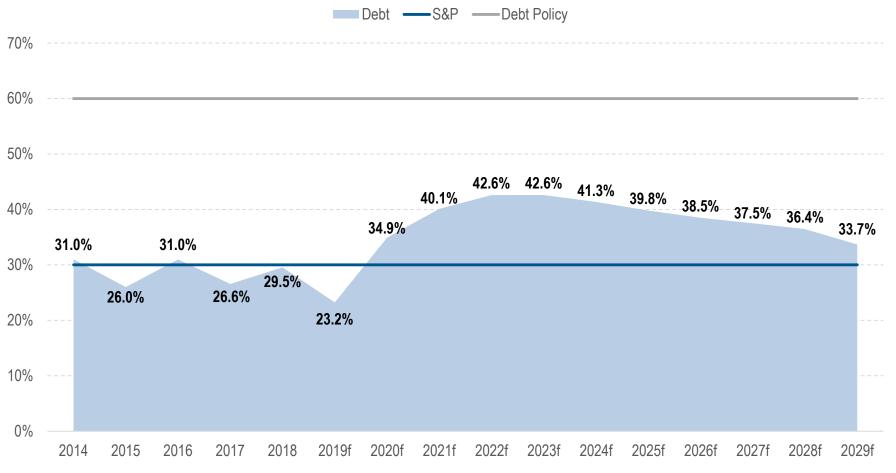

2. Total Development Charge (DC) supported debt as a percentage of the total DC Eligible Costs for the forecast period of the latest DC Background Study, not to exceed 25%, unless approved by Council.

The City considers the limit of 25% to be an appropriate balance between two competing uses of revenues generated by development charges: (i) to sustain and ensure adequate infrastructure (capital), services and resources to support the City's growth plans and (ii) to repay the debt issued for development.

The City's debt ratios of 1.4% in 2018 and forecasted 1.8% in 2019 and forecasted 2.4% for 2020 are well within the limit of 25%.