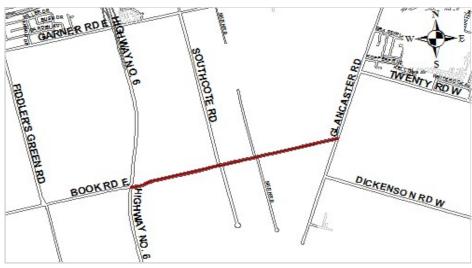

-|----------------|
| Costs(Savings) (000's)   |      |      |                |
| Staffing Impacts (F.T.E) |      |      |                |

| Project Rating Attributes                    |       | Weight | Rating | Weighted<br>Rank |
|----------------------------------------------|-------|--------|--------|------------------|
| Contractual/Legislated Obligations           |       | 46.00  | 0-10   |                  |
| Health and Safety                            |       | 16.00  | 0-10   |                  |
| Operating Budget/Financial Impact            |       | 9.00   | 0-10   |                  |
| Strategic Direction (Dominant Project Theme) |       | 29.00  | 0-1    |                  |
|                                              | Total |        |        |                  |



12

**Division/Department:** Roads - Public Works Tax Funded **Project ID:** 4032080288 **Category:** Development Projects

Project Name: Upper Wellington - Stone Church to Limeridge Ward(s): 7, 8

Objective:

Road Urbanization and widening from 2 lane rural to 5 lane urban cross section. 2019 DC Background Study Item 114, 60% Growth

Start Date:2020Completion Date:2023Status:BlockTangible Capital Asset:NoCapital Budget Initiation:2017

Program Type: Development

| Expenses (000's)          | Total | Pre 2020 | 2020 | 2021 | 2022 | 2023  | 2024 | 2025 | 2026 | 2027 | 2028 | 2029 | 2030-44 |
|---------------------------|-------|----------|------|------|------|-------|------|------|------|------|------|------|---------|
| Construction              | 6,180 |          |      |      |      |