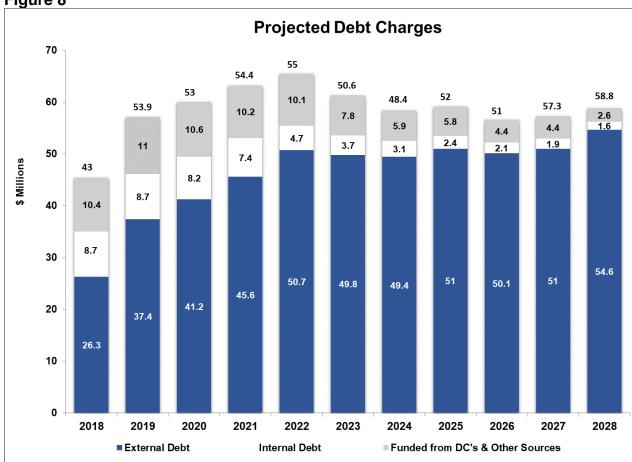

In order to accommodate capital spending requirements, \$36,922,000 has been allocated to debt financing in the 2020 Tax Capital Budget. This amount includes \$12,930,000 in Tax Supported debt and \$23,992,000 in Development Charges Tax Supported debt.

According to Ontario Regulation 403/02, Council shall, before giving authorization for capital work that would require a long-term debt or financial obligation, have the City Treasurer calculate an updated Annual Repayment Limit (ARL) using the most recent Annual Repayment Limit determined by the Ministry. The most recent ARL, determined and sent in writing by the Ministry to the City Treasurer, is the 2019 ARL in the amount of \$266,191,448 and is based on 2018 Financial Information Returns.

Using this 2019 ARL, the City Treasurer has calculated an updated ARL of \$210,118,246, shown on page two of Appendix "F" to Report FCS19091. The 2019 ARL was adjusted for possible debt service charges of \$53,185,913 corresponding to approximately \$552,051,591 of debt which has been approved by Council in 2019 and prior years but not yet issued. The 2019 ARL was then further adjusted for debt service charges assumed or discharged on debt since December 31, 2018 to the end of this fiscal year 2019. According to this calculation, the updated ARL of \$210,118,246 represents a maximum amount which the City has available to commit to payments related to debt and financial obligations before the statutory limit is breached and corresponds to approximately \$2,180,955,548 of additional borrowing which the City could undertake (assuming a 15-year term and 5% interest rate).