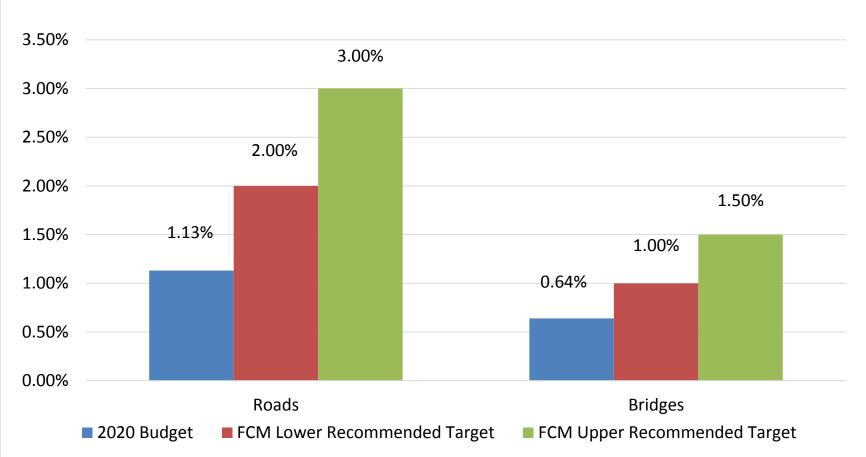

| 2,500          |





#### CAPITAL PROGRAMMING – STRATEGIC TO TACTICAL

#### Strategic Asset Management

O.Reg.588/17 (Bill 6)

Strategic AM Policy

- AM Plan
- •State of the Infrastructure
- Public Sector Accounting Board

Asset Analyses Reports

Long-term Budget Forecasting

(10 year program)

#### Asset Programming - Programs

3-5 year Budgeting

Annual Capital & Maintenance Program Needs

Prioritizing Project Needs

#### **Asset Activity - Projects**

Inspections & Assessments

**Project Delivery** 

Construction & Work Activities



#### **CORE ASSET VALUES**

## Core Infrastructure Assets Valued Over \$20B



All City Owned Assets \$25B

# Core Infrastructure Assets Valued Over \$20B





#### ASSET REINVESTMENT







### **ROAD ASSET CONDITION**









#### PROGRAMMED INFRASTRUCTURE PROJECTS

|                      | Sı                       | mart Capital Planning     |                      |
|----------------------|--------------------------|---------------------------|----------------------|
|                      |                          |                           |                      |
| State of Good Repair | Growth Related           | City Building             | Activities           |
|                      |                          |                           |                      |
| Roads                | Rymal Road               | AEGD Servicing            | EA's                 |
| Bridges              | Waterdown Transportation | Transit systems expansion | Functional planning