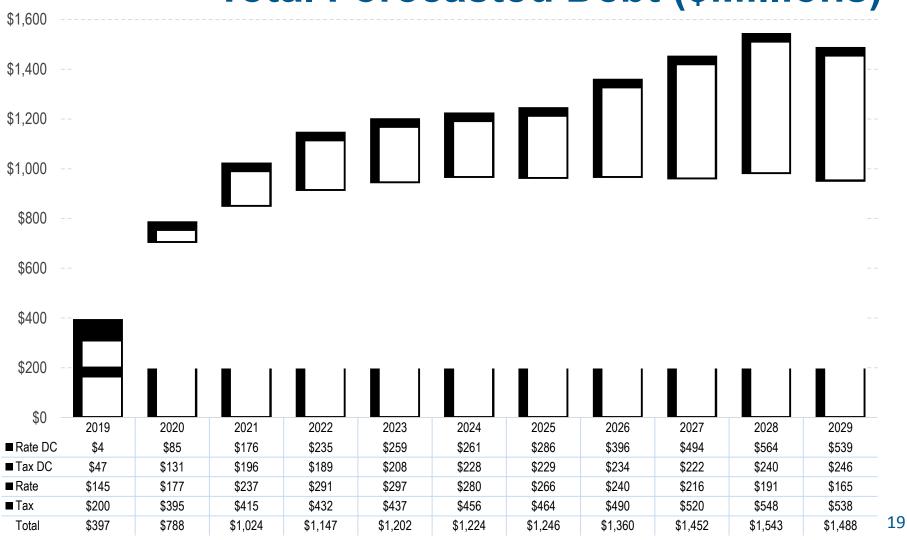

| DC Exemptions         | \$ 8.5 M  |
| 业    | Parks & Open Space    | \$ 5.9 M  |
| 0    | Fire                  | \$ 4.2 M  |
| M    | Subdivision Servicing | \$ 3.0 M  |
|      | Waste                 | \$ 1.4 M  |
|      | Other                 | \$ 0.9 M  |



#### \$120 M Transit Maintenance Storage Facility

| Grant    | \$ 88.0 M |
|----------|-----------|
| DC Debt  | \$ 14.7 M |
| Tax Debt | \$ 17.3 M |



# \$10.9 M Rymal Road East Fletcher to Upper Centennial

| DC Debt         | \$ 8.7 M |
|-----------------|----------|
| Federal Gas Tax | \$ 2.2 M |



# \$6.0 M Confederation Park Buildings

| DC Debt      | \$ 5.4 M |
|--------------|----------|
| Capital Levy | \$ 0.6 M |



\$4.2 M New Waterdown Fire Station

DC Debt

\$ 4.2 M

## **Total Forecasted Debt (\$Millions)**



#### **Forecasted Debt**

#### **Debt as % Operating Revenues**



#### **Forecasted Debt**

**Debt as % Operating Revenues** 

**Exclusive of DC Debt** 



# **Outstanding Debt**

#### **Debt as % Operating Revenues**



# **Capital Reserves - 2020 Funded Projects**







\$10.1 M

151
Fleet Vehicles &
Equipment

\$6.5 M

**20** Emergency Vehicles & Fire Apparatus

\$1.5 M

124.7 Tonnes
Estimated Annual
Reduction of CO<sub>2</sub>e
(Energy Efficiency Initiatives)

# **Forecasted Levy Increases**

|                                                                     | 2020  | 2021  | 2022  | 2023  |
|---------------------------------------------------------------------|-------|-------|-------|-------|
| Capital Levy Increase dedicated to rehab of existing Assets         | 0.50% | 0.50%