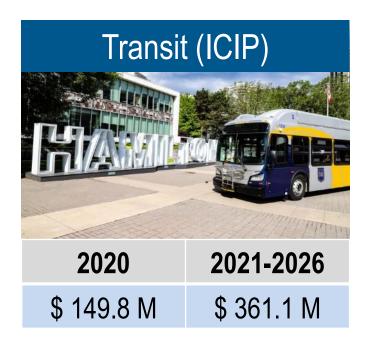

Council previously approved some 2020 Capital Projects through the approval of Reports PW19083 / FCS18048(a) (Transit ICIP Projects) and HSC19042(a) (COCHI and OPHI Housing projects). The gross cost of previously approved 2020 Capital Projects totals \$153,647,000 and is in addition to the \$246,027,000 recommended for approval through Report FCS19091.

Major capital initiatives that contribute the total gross investment difference of \$172,554,000 between the total 2019 Tax Capital Budget and 2020 Proposed Tax Capital Budget include investments in Transit and Housing as follows:

- Transit: \$149,828,000 Investing in Canada Infrastructure Program (ICIP) Public Transit Stream Capital Investments, as approved under Report PW19083 / FCS18048(a);
- Housing: \$17,000,000 National Housing Strategy as initiated through Report HSC19048;
- Housing: \$3,819,000 Canada-Ontario Community Housing Initiative and Ontario Priorities Housing Initiative (COCHI & OPHI), as approved under Report HSC19042(a);