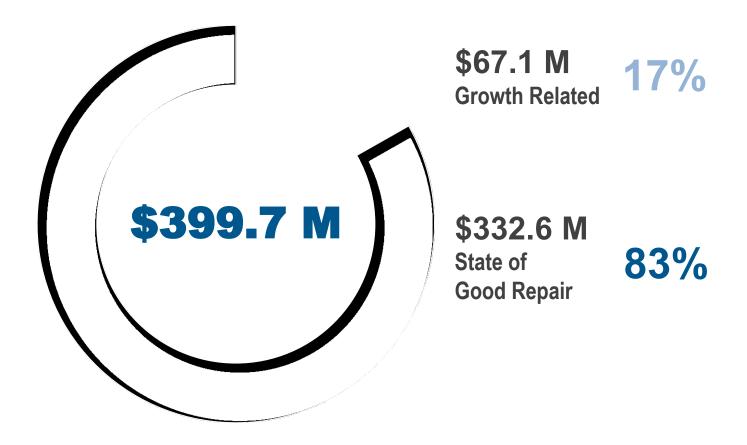

The 2020 Tax Supported Capital Budget, inclusive of previously approved 2020 Capital Projects, provides \$399,674,000 in funding compared to \$227,120,000 of restated 2019 Tax Supported Capital Budget.