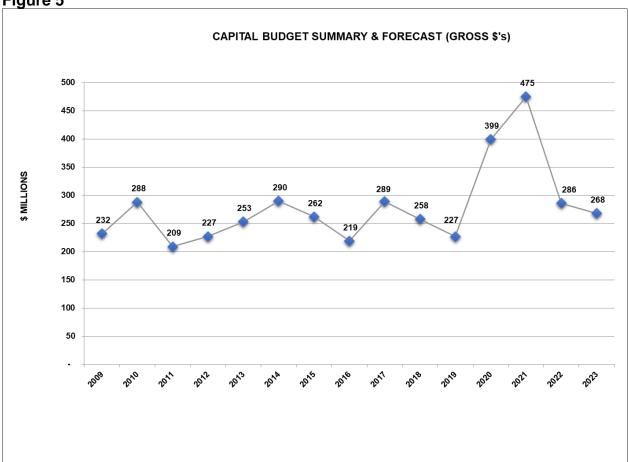

The 2020 Tax Supported Capital Budget, inclusive of previously approved 2020 Capital Projects, provides \$399,674,000 in funding compared to \$227,120,000 of restated 2019 Tax Supported Capital Budget.