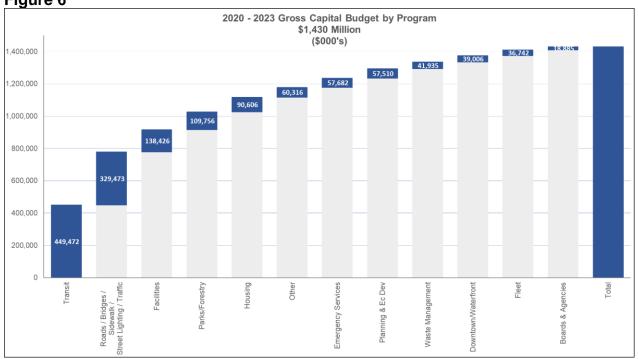

Table 2 of Report FCS19091 provides a summary of the proposed 2020 Tax Supported Capital Budget by program area, inclusive of previously approved 2020 Capital Projects, with a comparison to the Restated 2019 Tax Supported Capital Budget.

Council previously approved some 2020 Capital Projects through the approval of Reports PW19083 / FCS18048(a) (Transit ICIP Projects) and HSC19042(a) (COCHI and OPHI Housing projects). The gross cost of previously approved 2020 Capital Projects totals \$153,647,000 and is in addition to the \$246,027,000 recommended for approval through Report FCS19091.

## SUBJECT: 2020 Tax Supported Capital Budget (FCS19091) (City Wide) - Page 5 of 14

In order to show a holistic view of the City's 2020 Capital Program, Appendix "A" to Report FCS19091 details the list of 2020 Capital Projects that are being recommended through Report FCS19091 and then adds the projects previously approved to arrive at the full value of the 2020 Capital Program. Table 2, likewise, provides a complete view of the 2020 Capital Program and, therefore, includes the previously approved 2020 Capital Projects.

The 2020 Tax Supported Capital Budget, inclusive of previously approved 2020 Capital Projects, provides \$399,674,000 in funding compared to \$227,120,000 of restated 2019 Tax Supported Capital Budget.

Major capital initiatives that contribute the total gross investment difference of \$172,554,000 between the total 2019 Tax Capital Budget and 2020 Proposed Tax Capital Budget include investments in Transit and Housing as follows:

- Transit: \$149,828,000 Investing in Canada Infrastructure Program (ICIP) Public Transit Stream Capital Investments, as approved under Report PW19083 / FCS18048(a);
- Housing: \$17,000,000 National Housing Strategy as initiated through Report HSC19048;
- Housing: \$3,819,000 Canada-Ontario Community Housing Initiative and Ontario Priorities Housing Initiative (COCHI & OPHI), as approved under Report HSC19042(a);

Table 2

|                                                        | 201     | 9       | 202        | 0       | B144       |       |
|--------------------------------------------------------|---------|---------|------------|---------|------------|-------|
|                                                        | FCS18   | 097     | CAPITAL PI | ROGRAM  | Differe    | nce   |
|                                                        | GROSS   | NET     | GROSS      | NET     | GROSS      | NET   |
| Proposed Program Funding                               |         |         |            |         |            |       |
| Recreation Facilities                                  | 10,293  | 4,616   | 14,125     | 4,695   | 3,832      | 7     |
| Corporate Facilities / Energy Initiatives              | 5,902   | 4,860   | 6,776      | 4,745   | 874        | (115  |
| Entertainment Facilities                               | 2,839   | 800     | 900        | 800     | (1,939)    | -     |
| Forestry & Horticulture (Includes Tree Planting)       | 1,895   | 1,345   | 1,480      | 1,345   | (415)      | -     |
| Open Space Development                                 | 8,333   | 3,398   | 10,897     | 2,503   | 2,564      | (896  |
| Waste Management                                       | 3,712   | 3,468   | 8,912      | 7,495   | 5,200      | 4,02  |
| Transit Services                                       | 24,250  | 5,111   | 2,074      | 312     | (22, 176)  | (4,79 |
| Transit Services (ICIP PW19083/FCS18048(a))            | -       | -       | 149,828    | 18,589  | 149,828    | 18,58 |
| Corporate Fleet Services                               | 10,125  | -       | 10,148     | -       | 23         | _     |
| Parks & Cemeteries                                     | 2,625   | 1,658   | 3,178      | 1,138   | 553        | (520  |
| Roads / Bridges / Sidewalk / Street Lighting / Traffic | 96,692  | 56,215  | 100,900    | 59,189  | 4,208      | 2,97  |
| West Harbour & Waterfront Initiatives                  | 8,210   | 8,210   | 10,200     | 7,450   | 1,990      | (76   |
| Healthy and Safe Communities-                          | 553     | 318     | -<br>-     | -<br>-  | (553)      | (31   |
| Housing Services                                       | 7,500   | 7,500   | 28,319     | 17,500  | 20,819     | 10,00 |
| Long-Term Care Facilities                              | 1,435   | 500     | 1,664      | 912     | 229        | 41    |
| Fire / Paramedics                                      | 10,689  | 982     | 11,654     | 1,000   | 965        | 1     |
| Corporate Services / City Manager                      | 10,597  | 9,976   | 17,402     | 17,099  | 6,805      | 7,12  |
| Area Rating (Former City of Hamilton)                  | -<br>-  | -       | 900        | -       | 900        | · -   |
| Planning & Development                                 | 6,711   | 1,398   | 5,130      | 543     | (1,581)    | (85   |
| Tourism & Culture                                      | 2,294   | 1,702   | 1,702      | 1,702   | (592)      | ` -   |
| Downtowns & Commercial Districts                       | 2,210   | 2,210   | 2,210      | 2,210   | · -        | -     |
| Total Program Funding                                  | 216,865 | 114,267 | 388,399    | 149,227 | 171,534    | 34,96 |
| Other Major Projects                                   | ,       | •       | ,          | •       | ,          | ,     |
| Parkland Acquisition                                   | 1,500   | 1,500   | 2,500      | 2,500   | 1,000      | 1,00  |
| Randle Reef                                            | 375     | 375     | 375        | 375     | ,<br>-     | · -   |
| Emerald Ash Borer Program                              | 2,600   | 2,600   | 2,600      | 2,600   | =          | -     |
| Total Other Major Projects                             | 4,475   | 4,475   | 5,475      | 5,475   | 1,000      | 1,00  |
| Total Before Special Levies and Boards                 | 221,340 | 118,742 | 393,874    | 154,702 | 172,534    | 35,96 |
| Special Levies & Boards                                |         |         |            |         |            |       |
| CityHousing                                            | 500     | 500     | 500        | 500     | _          |       |
| Police Services                                        | 1,485   | 1,485   | 1,730      | 1,480   | 245        |       |
| Hamilton Public Library                                | 1,725   | 720     | 1,500      | 750     | (225)      |       |
| Beach Rescue                                           | 70      | -       | 70         | -       | (==3)<br>- |       |
| Hamilton Conservation Authority                        | 2,000   | 2,000   | 2,000      | 2,000   | _          |       |
| Total Special Levies & Boards                          | 5,780   | 4,705   | 5,800      | 4,730   | 20         |       |
| Total Funded Projects                                  | 227,120 | 123,447 | 399,674    | 159,432 | 172,554    | 35,98 |