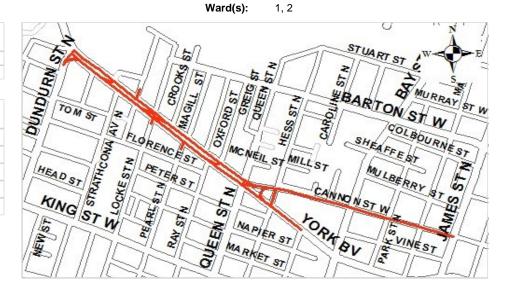

022<br>Onward |
|--------------------------|------|------|----------------|
| Costs(Savings) (000's)   |      |      |                |
| Staffing Impacts (F.T.E) |      |      |                |

| Project Rating Attributes                    | Weight | Rating | Weighted<br>Rank |
|----------------------------------------------|--------|--------|------------------|
| Contractual/Legislated Obligations           | 46.00  | 0-10   |                  |
| Health and Safety                            | 16.00  | 0-10   |                  |
| Operating Budget/Financial Impact            | 9.00   | 0-10   |                  |
| Strategic Direction (Dominant Project Theme) | 29.00  | 0-1    |                  |
| Total                                        |        |        |                  |



**Division/Department:** Roads - Public Works Tax Funded **Project ID:** 4031911601 **Category:** Rehabilitation Project

Project Name: Council Priority - Ward 1 Minor Rehabilitation Ward(s):

Objective:

Pursuant to Council's priorities to be identified, the proposed funding allocation shall be allocated to pavement and concrete maintenance and/or minor road rehabilitation. The proposed funding allocation shall be used to maintain and resolve the needs of our roadways currently falling outside current prioritization methods.

Start Date:2019Completion Date:OngoingStatus:BlockTangible Capital Asset:YesCapital Budget Initiation:2019

| Expenses (000's)            | Total | Pre 2020 | 2020 | 2021 | 2022 | 2023 | 2024 | 2025 | 2026 | 2027 | 2028 | 2029 | 2030-44 |
|-------------------------