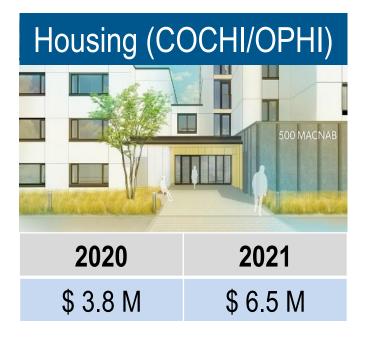

Council previously approved some 2020 Capital Projects through the approval of Reports PW19083 / FCS18048(a) (Transit ICIP Projects) and HSC19042(a) (COCHI and OPHI Housing projects). The gross cost of previously approved 2020 Capital Projects totals \$153,647,000 and is in addition to the \$246,027,000 recommended for approval through Report FCS19091.

- Transit: \$149,828,000 Investing in Canada Infrastructure Program (ICIP) Public Transit Stream Capital Investments, as approved under Report PW19083 / FCS18048(a);
- Housing: \$17,000,000 National Housing Strategy as initiated through Report HSC19048;
- Housing: \$3,819,000 Canada-Ontario Community Housing Initiative and Ontario Priorities Housing Initiative (COCHI & OPHI), as approved under Report HSC19042(a);