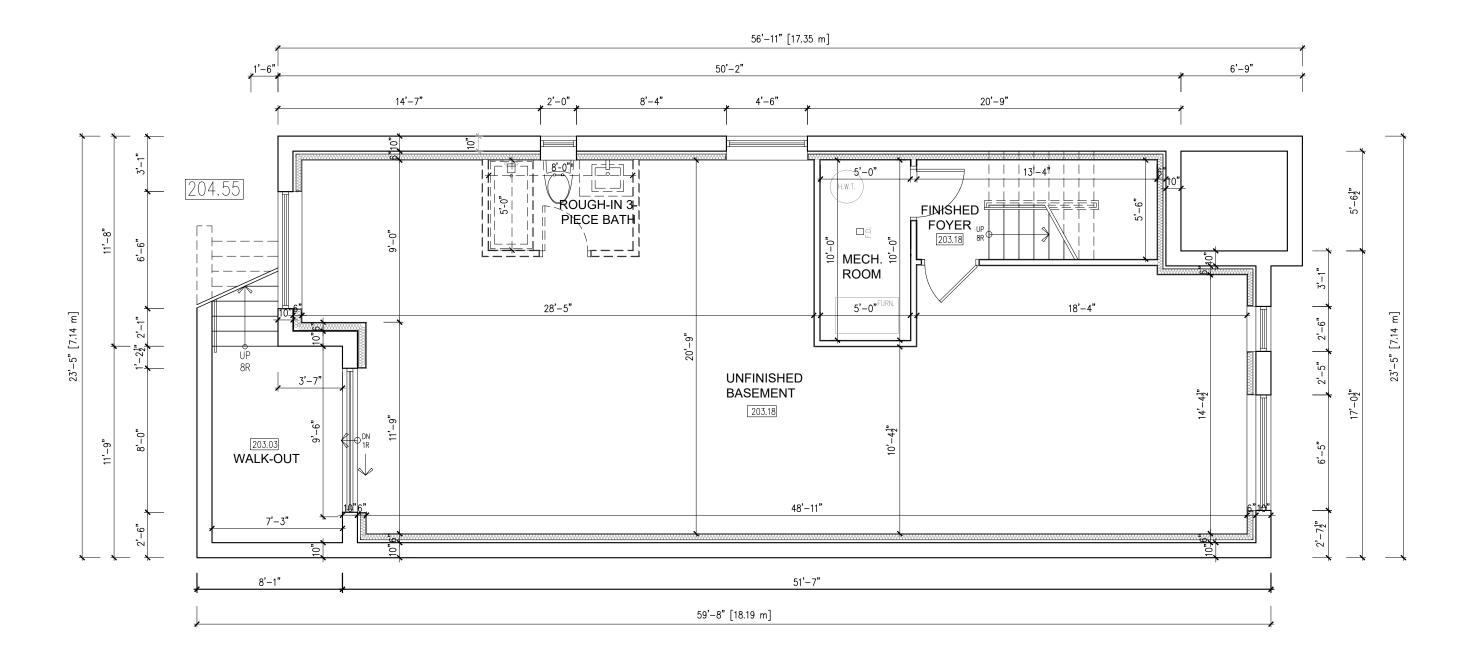

-------|------------------------------------------|------|
| 1   | 2021-02-01 | ISSUED FOR SEVERANCE APPLICATION         | CITY |
| 2   | 2021-03-19 | ISSUED FOR SEVERANCE APPLICATION -REV.01 | CITY |
|     |            |                                          |      |

USE AND REPRODUCTION OF THIS DRAWING WITHOUT THE CONSENT OF THE CONSULTANT(S) IS NOT ALLOWED

WRITTEN DIMENSIONS TAKE PRECEDENCE OVER SCALED DIMENSIONS ANY DISCREPANCIES AND ERRORS TO BE REPORTED TO THE CONSULTANT(S)
DO NOT PROCEED WITH WORK WITHOUT APPROVED REVISION TO THE DRAWING



386 EAST 25TH STREET

386 EAST 25TH ST, HAMILTON, ON L8V 3B1

A-0.0



68.78 SQM [740.3 SQF] 59.77%

11"x17" SHEET SIZE

phone: 416.850.0021 info@urbanscaarchitect.com | www.urbanscapearchitect.com

236 LESMILL ROAD, TORONTO, ON, M3B 2T5





| NO   | DATE                                                                                         | REVISION DESCRIPTION                                                                                               | NOTE                   | STAMP | NORTH | PROJJREV. NO.<br>306-20 EAST 25TH ST   | DWG NO.            | DESIGN                                                                       |
|------|----------------------------------------------------------------------------------------------|--------------------------------------------------------------------------------------------------------------------|------------------------|-------|-------|----------------------------------------|--------------------|------------------------------------------------------------------------