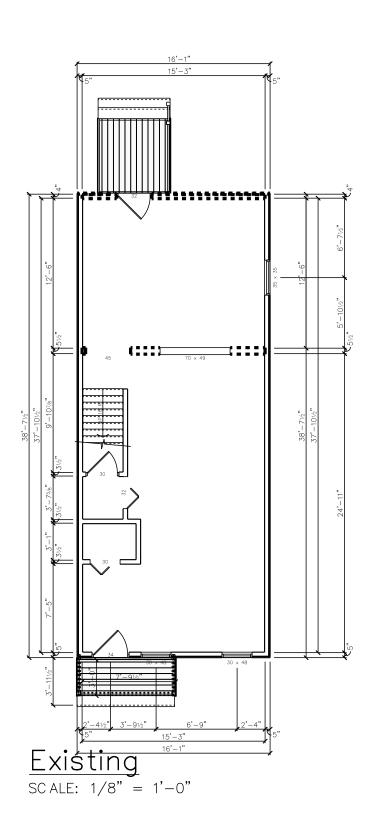

east

28

0913

Sit P0

 $\overline{\mathcal{O}}$ 



 $\frac{\text{Existing}}{\text{SC ALE: } 1/8" = 1'-0"}$ 



 $\frac{Proposed}{SCALE: 1/8" = 1'-0"}$ 

The undersigned has reviewed and takes responsibility for this design, and has the qualifications and meets the requirements et out in the Ontario Building Code to be a designer.

Qualification Information required under Div. C, Part 3 of the 2012 OBC

BCIN

46597 White Willow Designs, Inc. Company



439 Bay St N Hamilton, ON | L8L 1N2 C: 905-220-9419

E: daniel@whitewillowdesign.ca

| No. | DATE:       | Issue / Revision |
|-----|-------------|------------------|
| 1   | 16-FEB-2016 | BUILDING PERMIT  |
|     |             |                  |
|     |             |                  |

Hamilton

Palmer

0913

28

Street 24th east

of





 $\frac{Proposed}{SCALE: 1/8" = 1'-0"}$ 

Fage 199 of 305

BCIN Stamp:

The undersigned has reviewed and takes responsibility for this design, and has the qualifications and meets the requirements set out in the Ontario Building Code to be a designer.

Qualification Information required under Div. C. Part 3 of the 2012 OF

Daniel J. Ott 3568

White Willow Designs, Inc. 46597
Company BCIN



439 Bay St N Hamilton, ON | L8L 1N2 C: 905-220-9419

E: daniel@whitewillowdesign.ca

| E:  | daniel@w                | ewillowdesign.c<br>ı                    |                    |              |              |             |
|-----|-------------------------|-----------------------------------------|--------------------|--------------|--------------|-------------|
| No. | DATE:                   |