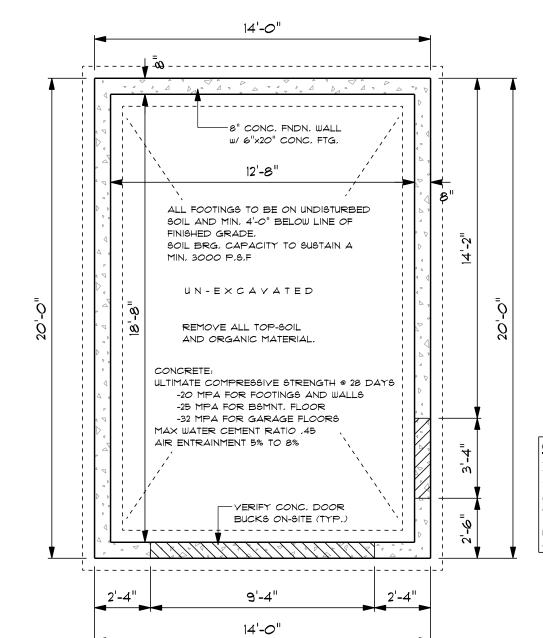

ING AT EACH END, EXCEPT WHERE SPANS ARE GREATER THEN 9'-10" MIN. BEARING SHALL BE 3" (9.23.12.3 POINT LOADS

POINT LOADS CREATED IN WALLS DUE TO GIRDER

PROVIDE CONTINUOUS

AIR BARRIER AROUND

GARAGE

ALL FOOTINGS TO BE ON UNDISTURBED

SOIL AND MIN 4'-O" BELOW THE LINE OF FINISHED GRADE TO THE UNDERSIDE

4" CONCRETE FLOOR

NATIVE SOIL

6" MIN, 3/4" CLEAR STONE

WHOLE HOUSE

235 ASPHALT SHINGLES MIN 3/8" SPR, PLYWOOD SHTG

PRE-ENGINEERED ROOF TRUSSES @ 24" O/C

4" BRICK VENEER 1" AIR SPACE

BUILDING PAPER

C/W TAPED JOINTS 7/16" SHEATHING 2"x4" STUDS @ 16" O.C

@ 7′-6″ МДХ.

---2"x4" SILL PLATE @ PERIMETER

— 8" CONC, FNDN, WALL

C/W SILL GASKET UNDER ALL PLATES

C/W 6"  $\times$  1/2" DIA, ANCHOR BOLTS

TRUSSES OR BEAMS ENDS ARE TO HAVE (4) STUDS WHICH ARE TO BE CARRIED DOWN TO THE FNON.



GARAGE CONCRETE FLOOR CONSTRUCTION: 4" CONC. SLAB GARAGE FLOOR MIN. 32 MPA. (4650 PSI) MAX. 4" SLUMP 5-8% AIR ENTRAINMENT 6"x6"x6/6" W.W.M ON 6" MIN, 3/4" THICK CLEAR STONE WITH COMPACTED BASE 1" SAWCUTS @ 8'-0" O/C EA, WAY WITHIN 24 HOURS OF POUR (9.3.1.6(a) \$ 9.16.4.5)

# FOUNDATION PLAN SCALE: 1/4" = 1'0"



# FRONT ELEVATION (NORTH-EAST)



LEFT ELEVATION (SOUTH-EAST)



RIGHT ELEVATION (NORTH-WEST)



REAR ELEVATION (SOUTH-WEST)

4/12 4/12

# ROOF PLAN

**SCALE: NTS** 

-ALL OVERHANGS TO BE 16" - ALL GABLE END OVERHANGS TO BE 12" -ROOF RETURNS/ROOF SKIRTS ARE OMITTED ON ROOF PLAN, PLEASE REFER TO ELEVATIONS FOR LOCATIONS.

-UNOBSTRUCTED YENT AREA OF 1/300 FOR ALL ROOF OR ATTICS ABOYE INSULATED AREAS, UNOBSTRUCTED YENT AREA OF 1/150 FOR ALL ROOF PITCHES LESS THEN 2/12 OR ROOF WITHOU