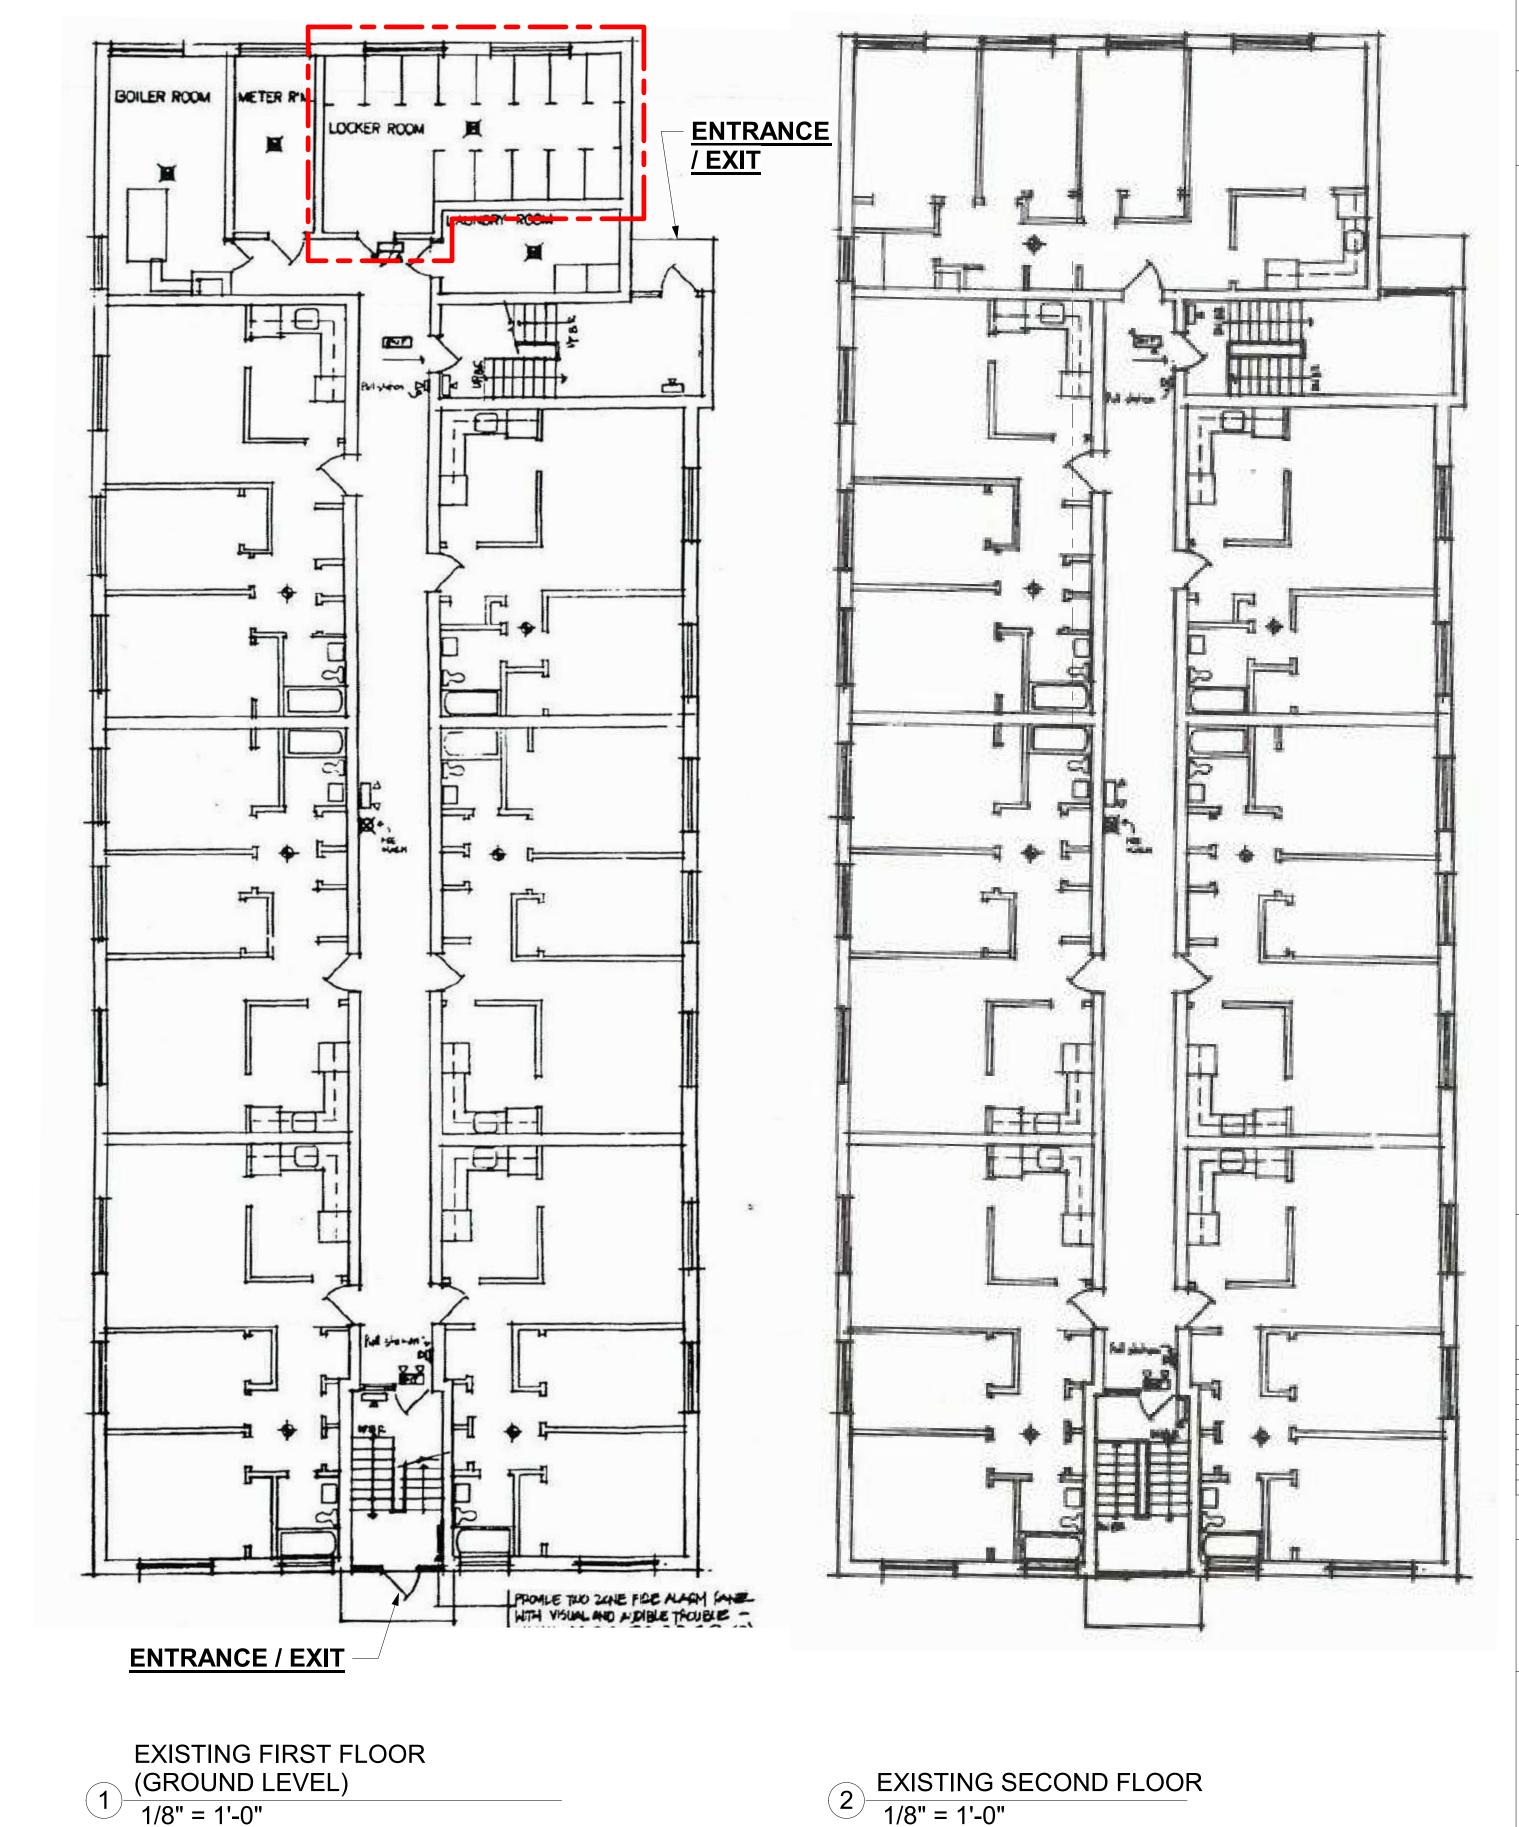

APPLICATION NO.: FL/A-21:91

**APPLICANTS:** Julia Mancini on behalf of the owner M. & T. Howe

SUBJECT PROPERTY: Municipal address 827 Regional Rd. 97, Flamborough

**ZONING BY-LAW:** Zoning By-law 05-200, as Amended 15-173

**ZONING:** "S1" (Settlement Residential) district

**PROPOSAL:** To permit the construction of an accessory structure on a residential

parcel of land, notwithstanding that:

- 1. A maximum gross floor area of 104.51 square metres shall be permitted for all buildings accessory to a residential use instead of the requirement that all buildings accessory to a residential use shall not exceed a maximum gross floor area of 97 square metres.
- 2. A maximum 36% lot coverage of the yard(s) in which the accessory building is located, including areas devoted exclusively to parking, shall be permitted for all buildings accessory to a residential use, instead of the requirement that all buildings accessory to a residential use shall not exceed a maximum 30% lot coverage of the yard(s) in which the accessory building is located.
- 3. A maximum building height of 7.25 metres shall be permitted and a maximum height of the underside of any fascia eaves shall be 5.13 metres for all buildings accessory to a residential use, instead of the requirement that all buildings accessory to a residential use shall not exceed a maximum building height of 5.0 metres and a maximum height of the underside of any fascia eaves of 3.0 metres.

## NOTE:

- 1. A building permit is required for the construction of the proposed building. Be advised that Ontario Building Code regulations may require specific setback and construction types.
- 2. A revised site plan was provided by the applicant following the initial submission of the application. Please note that revised elevation drawings and floor plans were not provided as part of the supplemental materials. As such, the variance(s) requested regarding the maximum gross floor area, maximum building height, and the maximum height of the underside of the fascia eaves have been written as requested by the applicant.