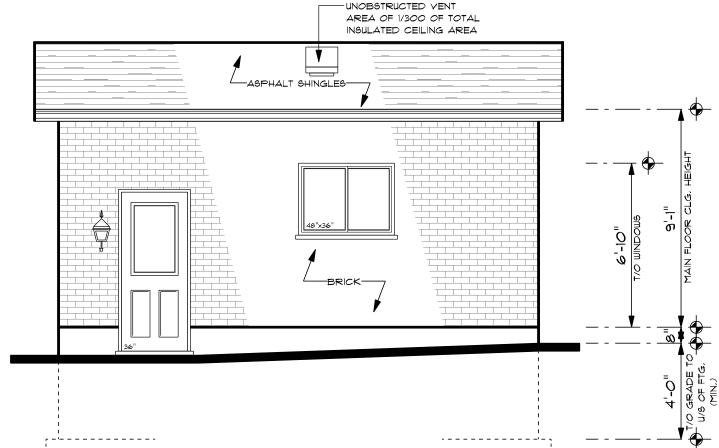

The parking ratios however are not reflective of locational considerations and TDM measures such as proximity to transit, secure bicycle parking, and location within a neighbourhood that supports active transportation with a vibrant and safe pedestrian environment. Further, it is noted that there is on-street metered parking available on Barton Street that will support parking needs for the subject property.

The City recently completed a comprehensive study for the area – The Barton & Kenilworth Commercial Corridors Study. The study acknowledged the historical decline of the vibrancy of the corridors manifested in vacant and neglected properties. The Study was commissioned recognizing the emerging desire to the see the corridors revitalized with a vision of buildings and streetscapes that contribute to the positive image of the street and adjacent neighbourhoods.

Parking is identified in the Study as a key consideration and impediment to revitalization in the context of the cost and feasibility of development. The study specifically recommended alternative parking standards for Barton Street that reflect the urban context, market realities and low car ownership levels. The study recommended reductions to parking standards in the range of 50% along Barton Street to reflect the characteristics of the