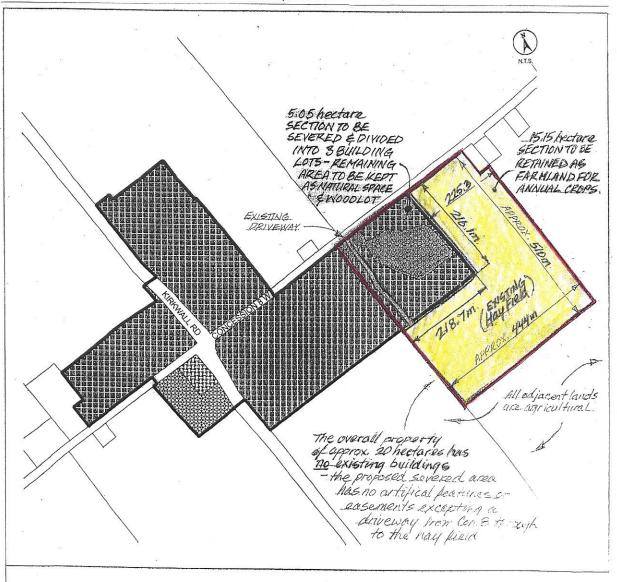

- MINOR VARIANCE APPLIES TO THE APPROXIMATE 37.5 acre section TO BE RETAINED AS FARIYLAND (VELLOW COLOUR). Acht Huac - PREVIOUS USE: FARMING

- FUTURE USE: FARMING

- NO EXISTING BUILDINGS (PAST OR PRESENT)

Rural Hamilton Official Plan Council Adopton: September 27, 2006 Ministerial Approval. December 24, 2006

BOLO CON. 8 West, Flamborous

- MINOR VARIANCE APPLIES TO THE APPROXIMATE 37.5 acre section TO BE RETAINED AS FARMLAND (YELLOW COLOUR).

- PREVIOUS USE: FARMING

- FUTURE USE: FARMING

- NO EXISTING BUILDINGS (PASTOR PRESENT)

COST ACKNOWLEDGEMENT AGREEMENT (January 1, 2021)