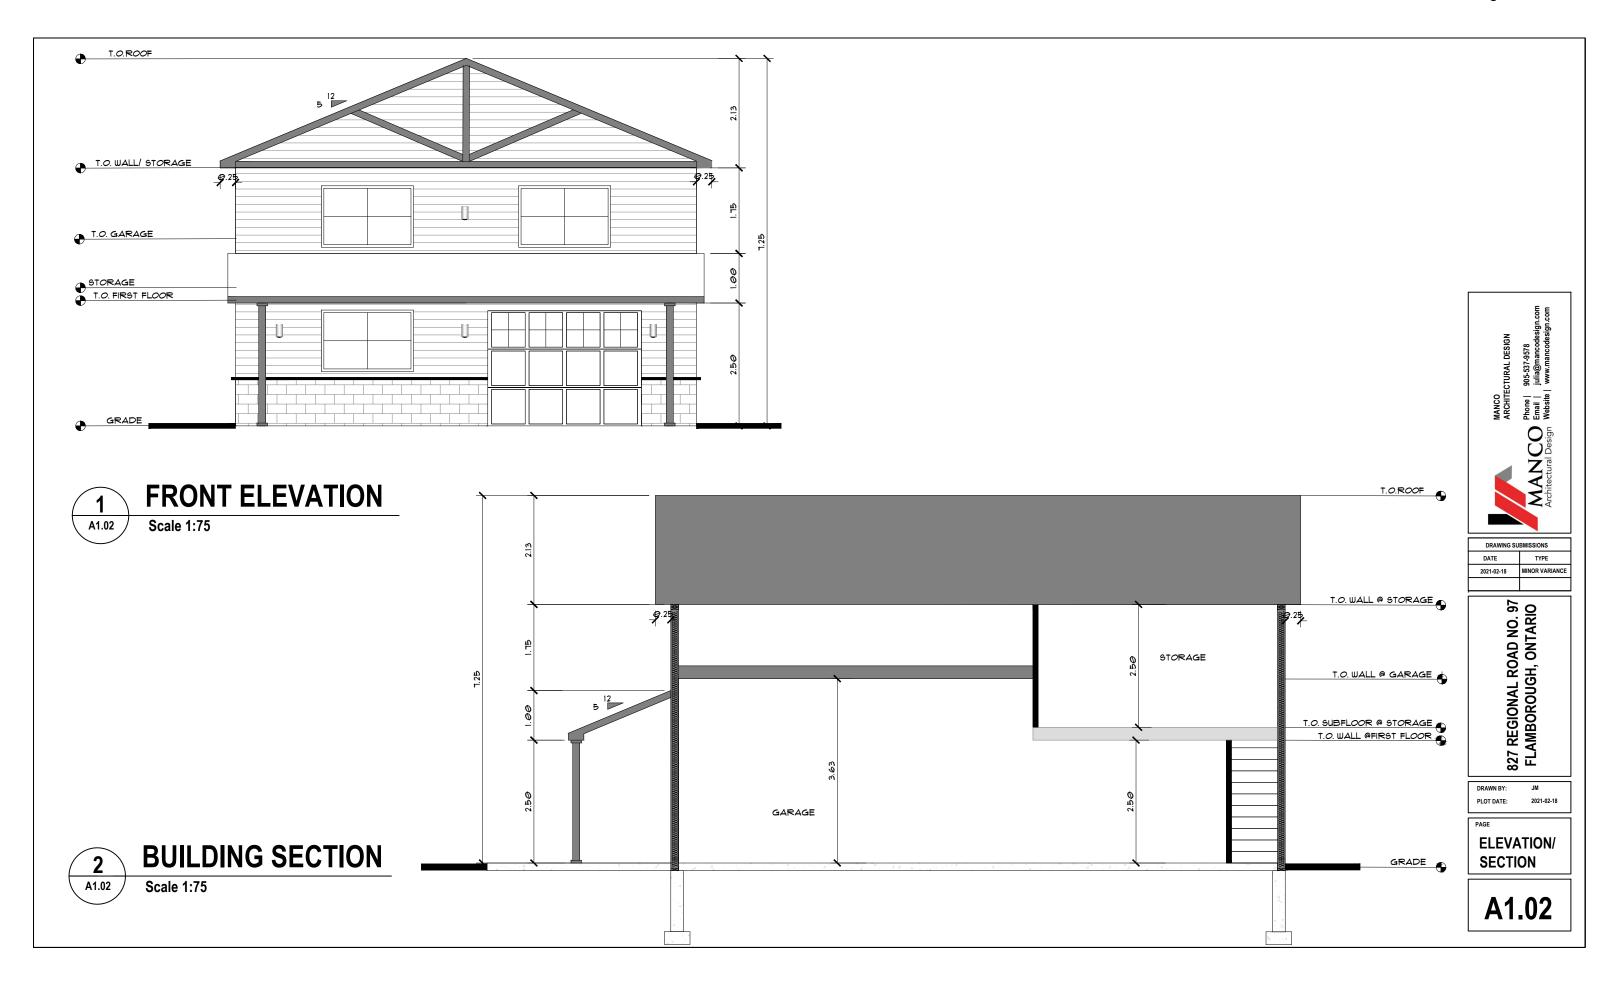

**ZONING:** "S1" (Settlement Residential) district

**PROPOSAL:** To permit the construction of an accessory structure on a residential

parcel of land, notwithstanding that:

- 1. A maximum gross floor area of 104.51 square metres shall be permitted for all buildings accessory to a residential use instead of the requirement that all buildings accessory to a residential use shall not exceed a maximum gross floor area of 97 square metres.
- 2. A maximum 36% lot coverage of the yard(s) in which the accessory building is located, including areas devoted exclusively to parking, shall be permitted for all buildings accessory to a residential use, instead of the requirement that all buildings accessory to a residential use shall not exceed a maximum 30% lot coverage of the yard(s) in which the accessory building is located.
- 3. A maximum building height of 7.25 metres shall be permitted and a maximum height of the underside of any fascia eaves shall be 5.13 metres for all buildings accessory to a residential use, instead of the requirement that all buildings accessory to a residential use shall not exceed a maximum building height of 5.0 metres and a maximum height of the underside of any fascia eaves of 3.0 metres.

| 4.  | Nature and extent of relief applied for:                                                                                                                                                                            |
|-----|---------------------------------------------------------------------------------------------------------------------------------------------------------------------------------------------------------------------|
|     | Proposing a 2 storey detached garage at the side yard of a rural property. Proposed height of detached garage is 7.25m and the allowable per zoning by law is 4m. We are asking for 3.29m of extra building height. |
| 5.  | Why it is not possible to comply with the provisions of the By-law?                                                                                                                                                 |
|     | The detached garage will be used for storage/vehicles and the customer needs the extra building height.                                                                                                             |
| 6.  | Legal description and Address of subject lands (registered plan number and lot number or other legal description and where applicable, <b>street and street number</b> ):                                           |
|     | 827 Regional Road 97, Lot 128 and part of lot 7, Concession 9, Township of West Flamborough                                                                                                                         |
| 7.  | PREVIOUS USE OF PROPERTY                                                                                                                                                                                            |
|     | Residential Industrial Commercial                                                                                                                                                                                   |
|     | Agricultural Vacant                                                                                                                                                                                                 |
|     | Other                                                                                                                                                                                                               |
| 8.1 | If Industrial or Commercial, specify use                                                                                                                                                                            |
| 8.2 | Has the grading of the subject land been changed by adding earth or other material, i.e. has filling occurred?  Yes No Unknown                                                                                      |
| 8.3 | Has a gas station been located on the subject land or adjacent lands at any time?  Yes No Unknown                                                                                                                   |
| 8.4 | Has there been petroleum or other fuel stored on the subject land or adjacent lands?  Yes No Unknown                                                                                                                |
| 8.5 | Are there or have there ever been underground storage tanks or buried waste on the subject land or adjacent lands?                                                                                                  |
| 0.0 | Yes O Unknown O                                                                                                                                                                                                     |
| 8.6 | Have the lands or adjacent lands ever been used as an agricultural operation where cyanide products may have been used as pesticides and/or sewage sludge was applied to the lands?                                 |
| 0.7 | Yes O No O Unknown O                                                                                                                                                                                                |
| 8.7 | Have the lands or adjacent lands ever been used as a weapon firing range?  Yes                                                                                                                                      |
| 8.8 | Is the nearest boundary line of the application within 500 metres (1,640 feet) of the fill area of an operational/non-operational landfill or dump?  Yes No Unknown                                                 |
| 8.9 | If there are existing or previously existing buildings, are there any building materials                                                                                                                            |
|     | remaining on site which are potentially hazardous to public health (eg. asbestos, PCB's)?                                                                                                                           |
|     | Yes O No O Unknown O                                                                                                                                                                                                |