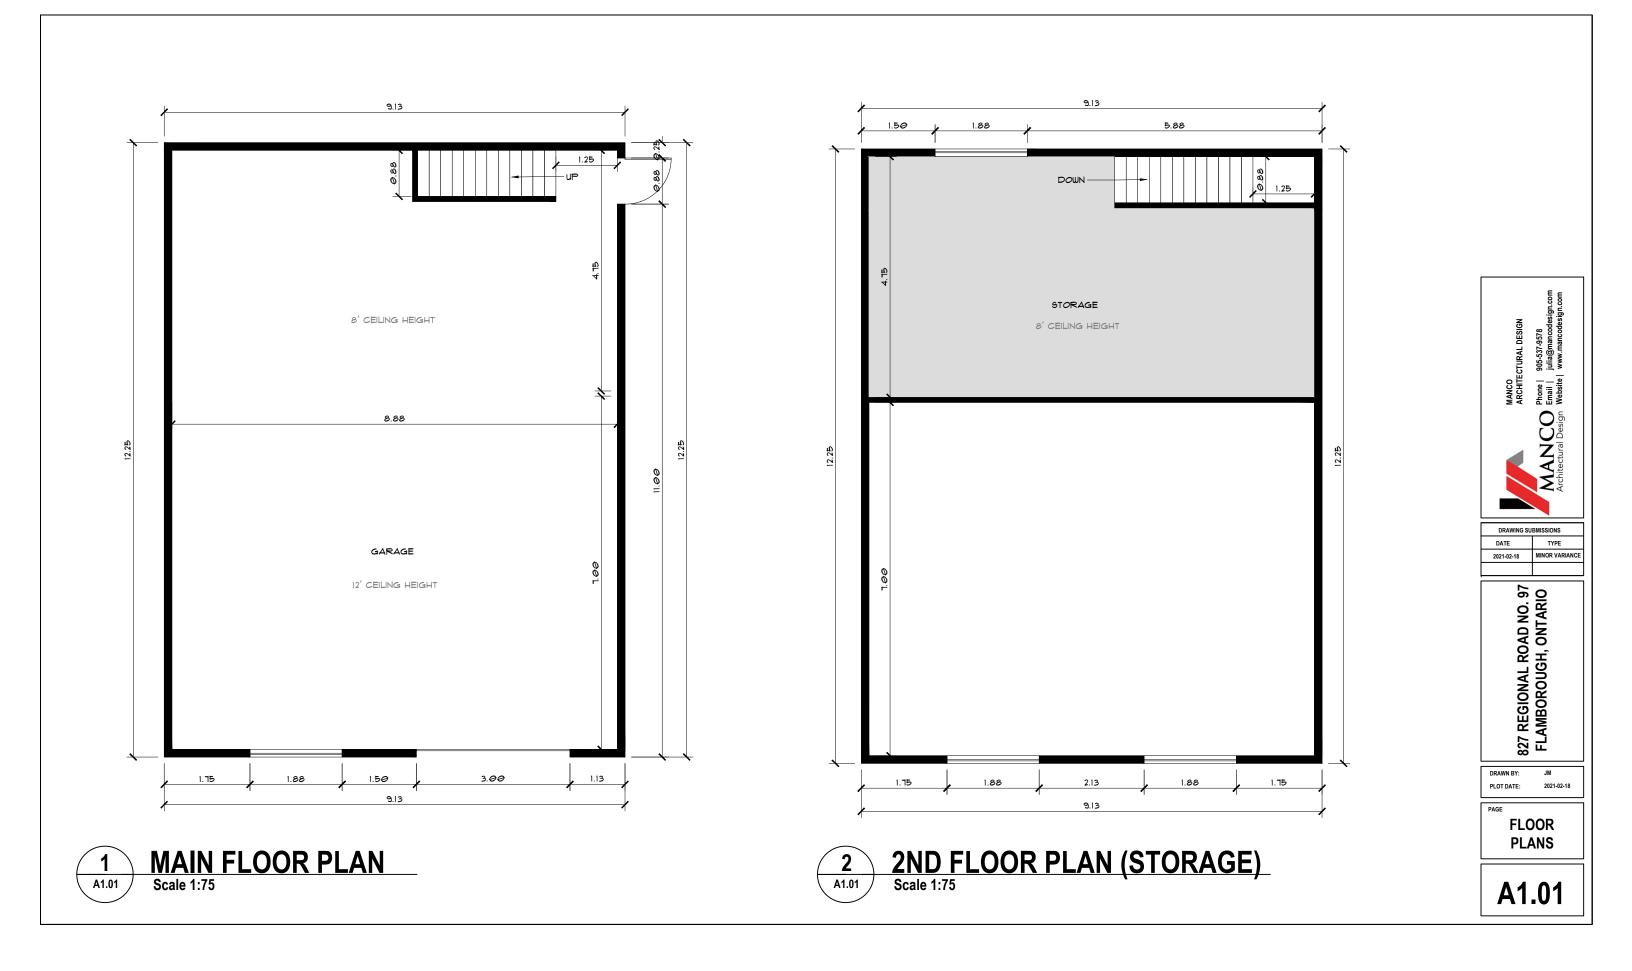

**ZONING:** "S1" (Settlement Residential) district

**PROPOSAL:** To permit the construction of an accessory structure on a residential

parcel of land, notwithstanding that:

- 1. A maximum gross floor area of 104.51 square metres shall be permitted for all buildings accessory to a residential use instead of the requirement that all buildings accessory to a residential use shall not exceed a maximum gross floor area of 97 square metres.
- 2. A maximum 36% lot coverage of the yard(s) in which the accessory building is located, including areas devoted exclusively to parking, shall be permitted for all buildings accessory to a residential use, instead of the requirement that all buildings accessory to a residential use shall not exceed a maximum 30% lot coverage of the yard(s) in which the accessory building is located.
- 3. A maximum building height of 7.25 metres shall be permitted and a maximum height of the underside of any fascia eaves shall be 5.13 metres for all buildings accessory to a residential use, instead of the requirement that all buildings accessory to a residential use shall not exceed a maximum building height of 5.0 metres and a maximum height of the underside of any fascia eaves of 3.0 metres.

| 4.  | Nature and extent of relief applied for:                                                                                                                                                                            |
|-----|---------------------------------------------------------------------------------------------------------------------------------------------------------------------------------------------------------------------|
|     | Proposing a 2 storey detached garage at the side yard of a rural property. Proposed height of detached garage is 7.25m and the allowable per zoning by law is 4m. We are asking for 3.29m of extra building height. |
| 5.  | Why it is not possible to comply with the provisions of the By-law?                                                                                                                                                 |
|     | The detached garage will be used for storage/vehicles and the customer needs the extra building height.                                                                                                             |
| 6.  | Legal description and Address of subject lands (registered plan number and lot number or other legal description and where applicable, <b>street and street number</b> ):                                           |
|     | 827 Regional Road 97, Lot 128 and part of lot 7, Concession 9, Township of West Flamborough                                                                                                                         |
| 7.  | PREVIOUS USE OF PROPERTY                                                                                                                                                                                            |
|     | Residential Industrial Commercial                                                                                                                                                                                   |
|     | Agricultural Vacant                                                                                                                                                                                                 |
|     | Other                                                                                                                                                                                                               |
| 8.1 | If Industrial or Commercial, specify use                                                                                                                                                                            |
| 8.2 | Has the grading of the subject land been changed by adding earth or other material, i.e. has filling occurred?  Yes No Unknown                                                                                      |
| 8.3 | Has a gas station been located on the subject land or adjacent lands at any time?  Yes No Unknown                                                                                                                   |
| 8.4 | Has there been petroleum or other fuel stored on the subject land or adjacent lands?  Yes No Unknown                                                                                                                |
| 8.5 | Are there or have there ever been underground storage tanks or buried waste on the subject land or adjacent lands?                                                                                                  |
| 0.0 | Yes O Unknown O                                                                                                                                                                                                     |
| 8.6 | Have the lands or adjacent lands ever been used as an agricultural operation where cyanide products may have been used as pesticides and/or sewage sludge was applied to the lands?                                 |
| 0.7 | Yes O No O Unknown O                                                                                                                                                                                                |
| 8.7 | Have the lands or adjacent lands ever been used as a weapon firing range?  Yes                                                                                                                                      |
| 8.8 | Is the nearest boundary line of the application within 500 metres (1,640 feet) of the fill area of an operational/non-operational landfill or dump?  Yes No Unknown                                                 |
| 8.9 | If there are existing or previously existing buildings, are there any building materials                                                                                                                            |
|     | remaining on site which are potentially hazardous to public health (eg. asbestos, PCB's)?                                                                                                                           |
|     | Yes O No O Unknown O                                                                                                                                                                                                |