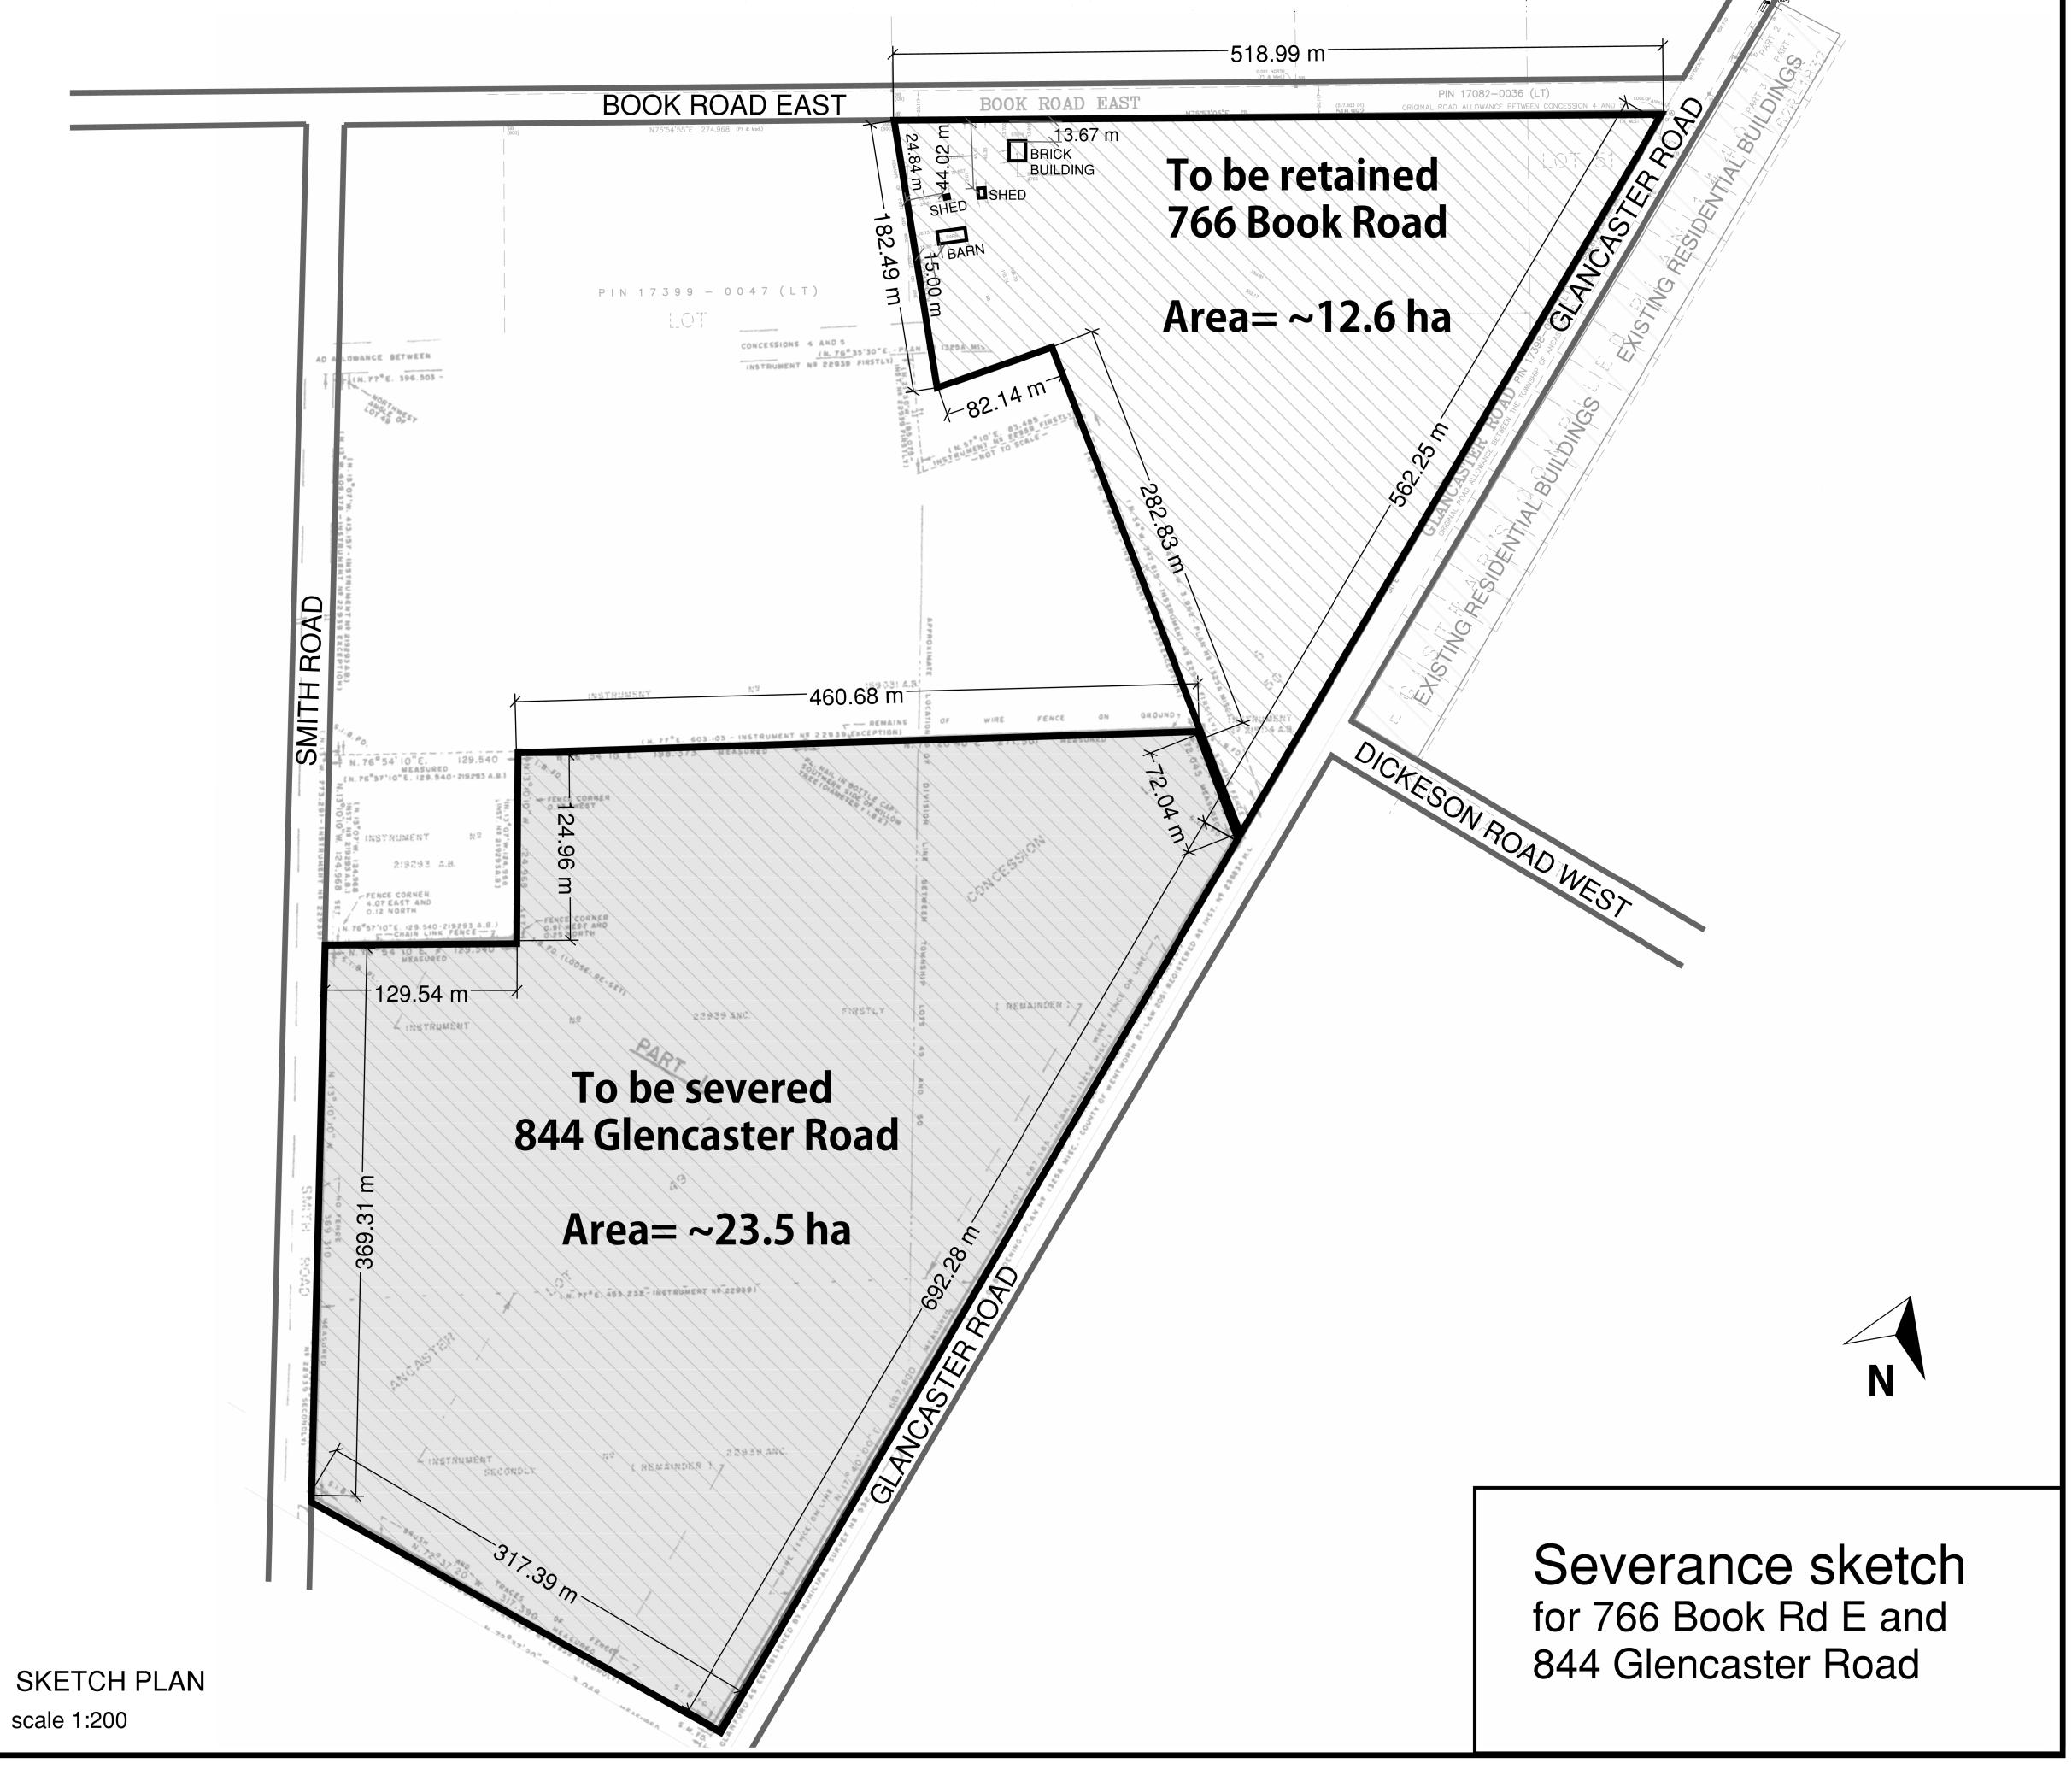

**APPLICANT(S):** Agent V. Nickel

Owner J. Shihadeh

PURPOSE OF APPLICATION: To permit the conveyance of a vacant parcel of land

being the land known as 844 Glancaster Rd. and to retain a parcel of land known municipally as 766 Book Rd. E. containing an existing dwelling and accessory structures (to remain). These properties inadvertently merged in title and the owner wishes to recreate the

two original lots.

Severed lands:

687m<sup>±</sup> x 327m<sup>±</sup> and an area of 26.7 ha<sup>±</sup>

Retained lands:

518m<sup>±</sup> x 560m<sup>±</sup> and an area of 12.4 ha<sup>±</sup>

The Committee of Adjustment will hear this application on: