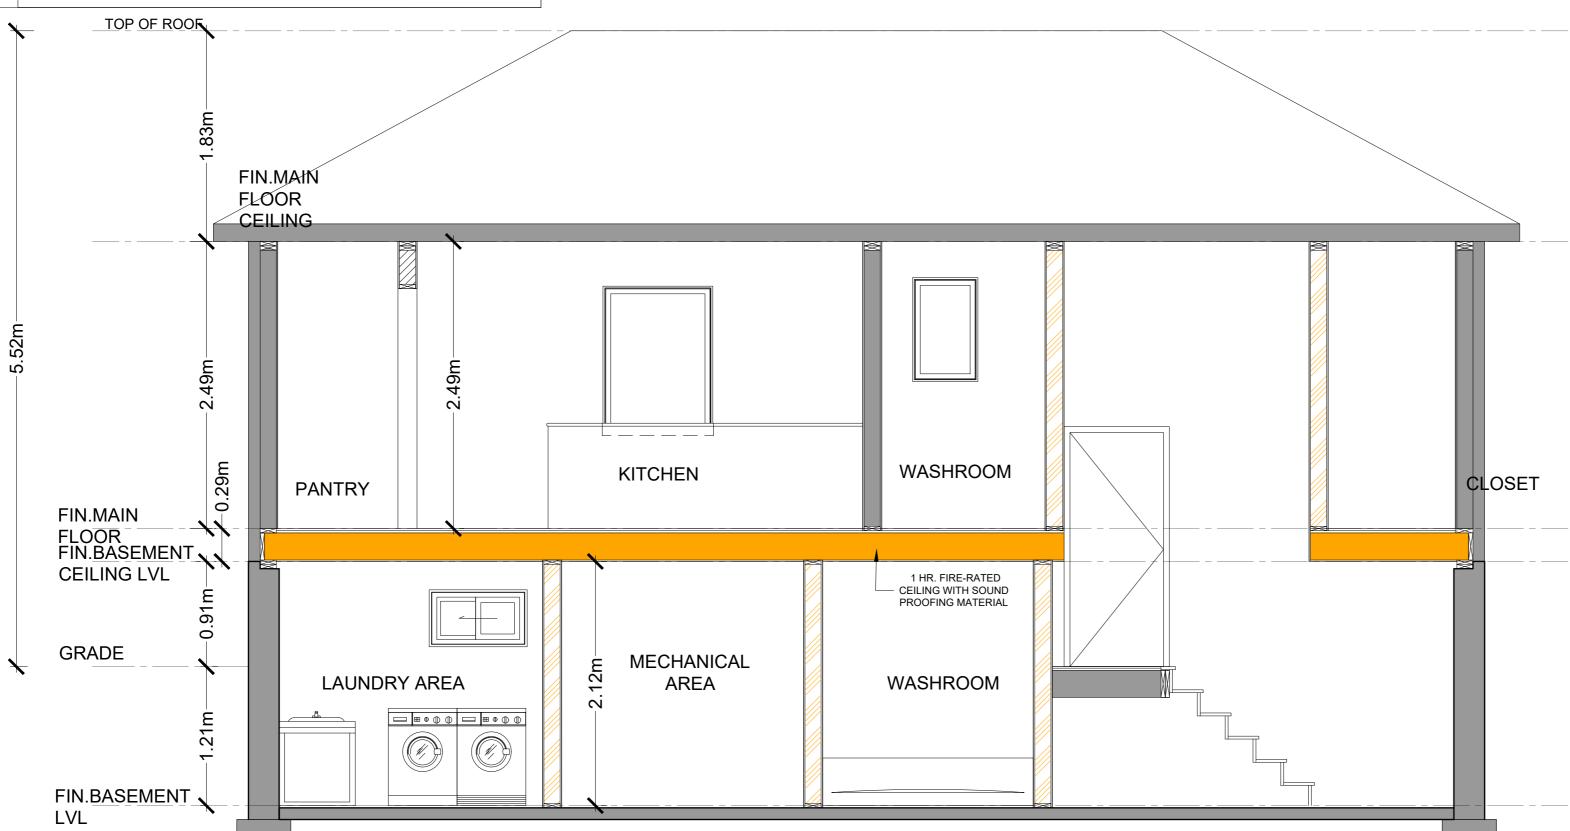

4'-4"   | LIVING ROOM                         | 2        |             |  |
|   | W16             | 52" x 4'-4"   | LIVING ROOM                         | 1        |             |  |
| J | W17             | 18" x         | PANTRY                              | 1        |             |  |
|   |                 |               | <u> </u>                            |          |             |  |



\*DO NOT SCALE\*
CONTRACTOR MUST VERIFY ALL INFORMATION
PRIOR TO COMMENCEMENT OF THE WORK. ALL
DRAWINGS & SPECIFICATIONS ARE PROPERTY OF
ORANA INC. AND MUST BE RETURNED UPON
COMPLETION OF THE WORK. DRAWINGS ARE NOT
TO BE USED FOR OTHER PROJECTS WITHOUT THE
WRITTEN CONSENT OF THE DESIGNER.





146 E.,34th STREET
HAMILTON,ON,L8V3W6
PROPOSED BASEMENT PLAN

DATE: DRAWN: 1:50 27.2.21 AC

20-31

A1.02





H.SINGH 100156144 02/18/2021

\*DO NOT SCALE\*
CONTRACTOR MUST VERIFY ALL INFORMATION
PRIOR TO COMMENCEMENT OF THE WORK. ALL
DRAWINGS & SPECIFICATIONS ARE PROPERTY OF
ORANA INC. AND MUST BE RETURNED UPON
COMPLETION OF THE WORK. DRAWINGS ARE NOT
TO BE USED FOR OTHER PROJECTS WITHOUT THE
WRITTEN CONSENT OF THE DESIGNER.

 B
 SUBMITTED FOR PERMIT
 AC
 23.02.2021

 A
 SUBMITTED FOR PERMIT
 AC
 20.01.2021

 REV:
 DESCRIPTION:
 BY:
 DATE:

 STATUS:
 SUBMITTED FOR PERMIT

ORANA

D R A F T I N G

A DIVISION OF ORANA INC.

CARLO

146 E.,34th STREET
HAMILTON,ON,L8V3W6
TITLE: SECTION

| DATE: | DAWN: | DAWN: | CHECKED: | DATE: | DRAWN: | AC | DRAWN: | DRAWN: | DRAWN: | DRAWN: | DRAWN: | DRAWN: | DRAWN: | DRAWN: | DRAWN: | DRAWN: | DRAWN: | DRAWN: | DRAWN: | DRAWN: | DRAWN: | DRAWN: | DRAWN: | DRAWN