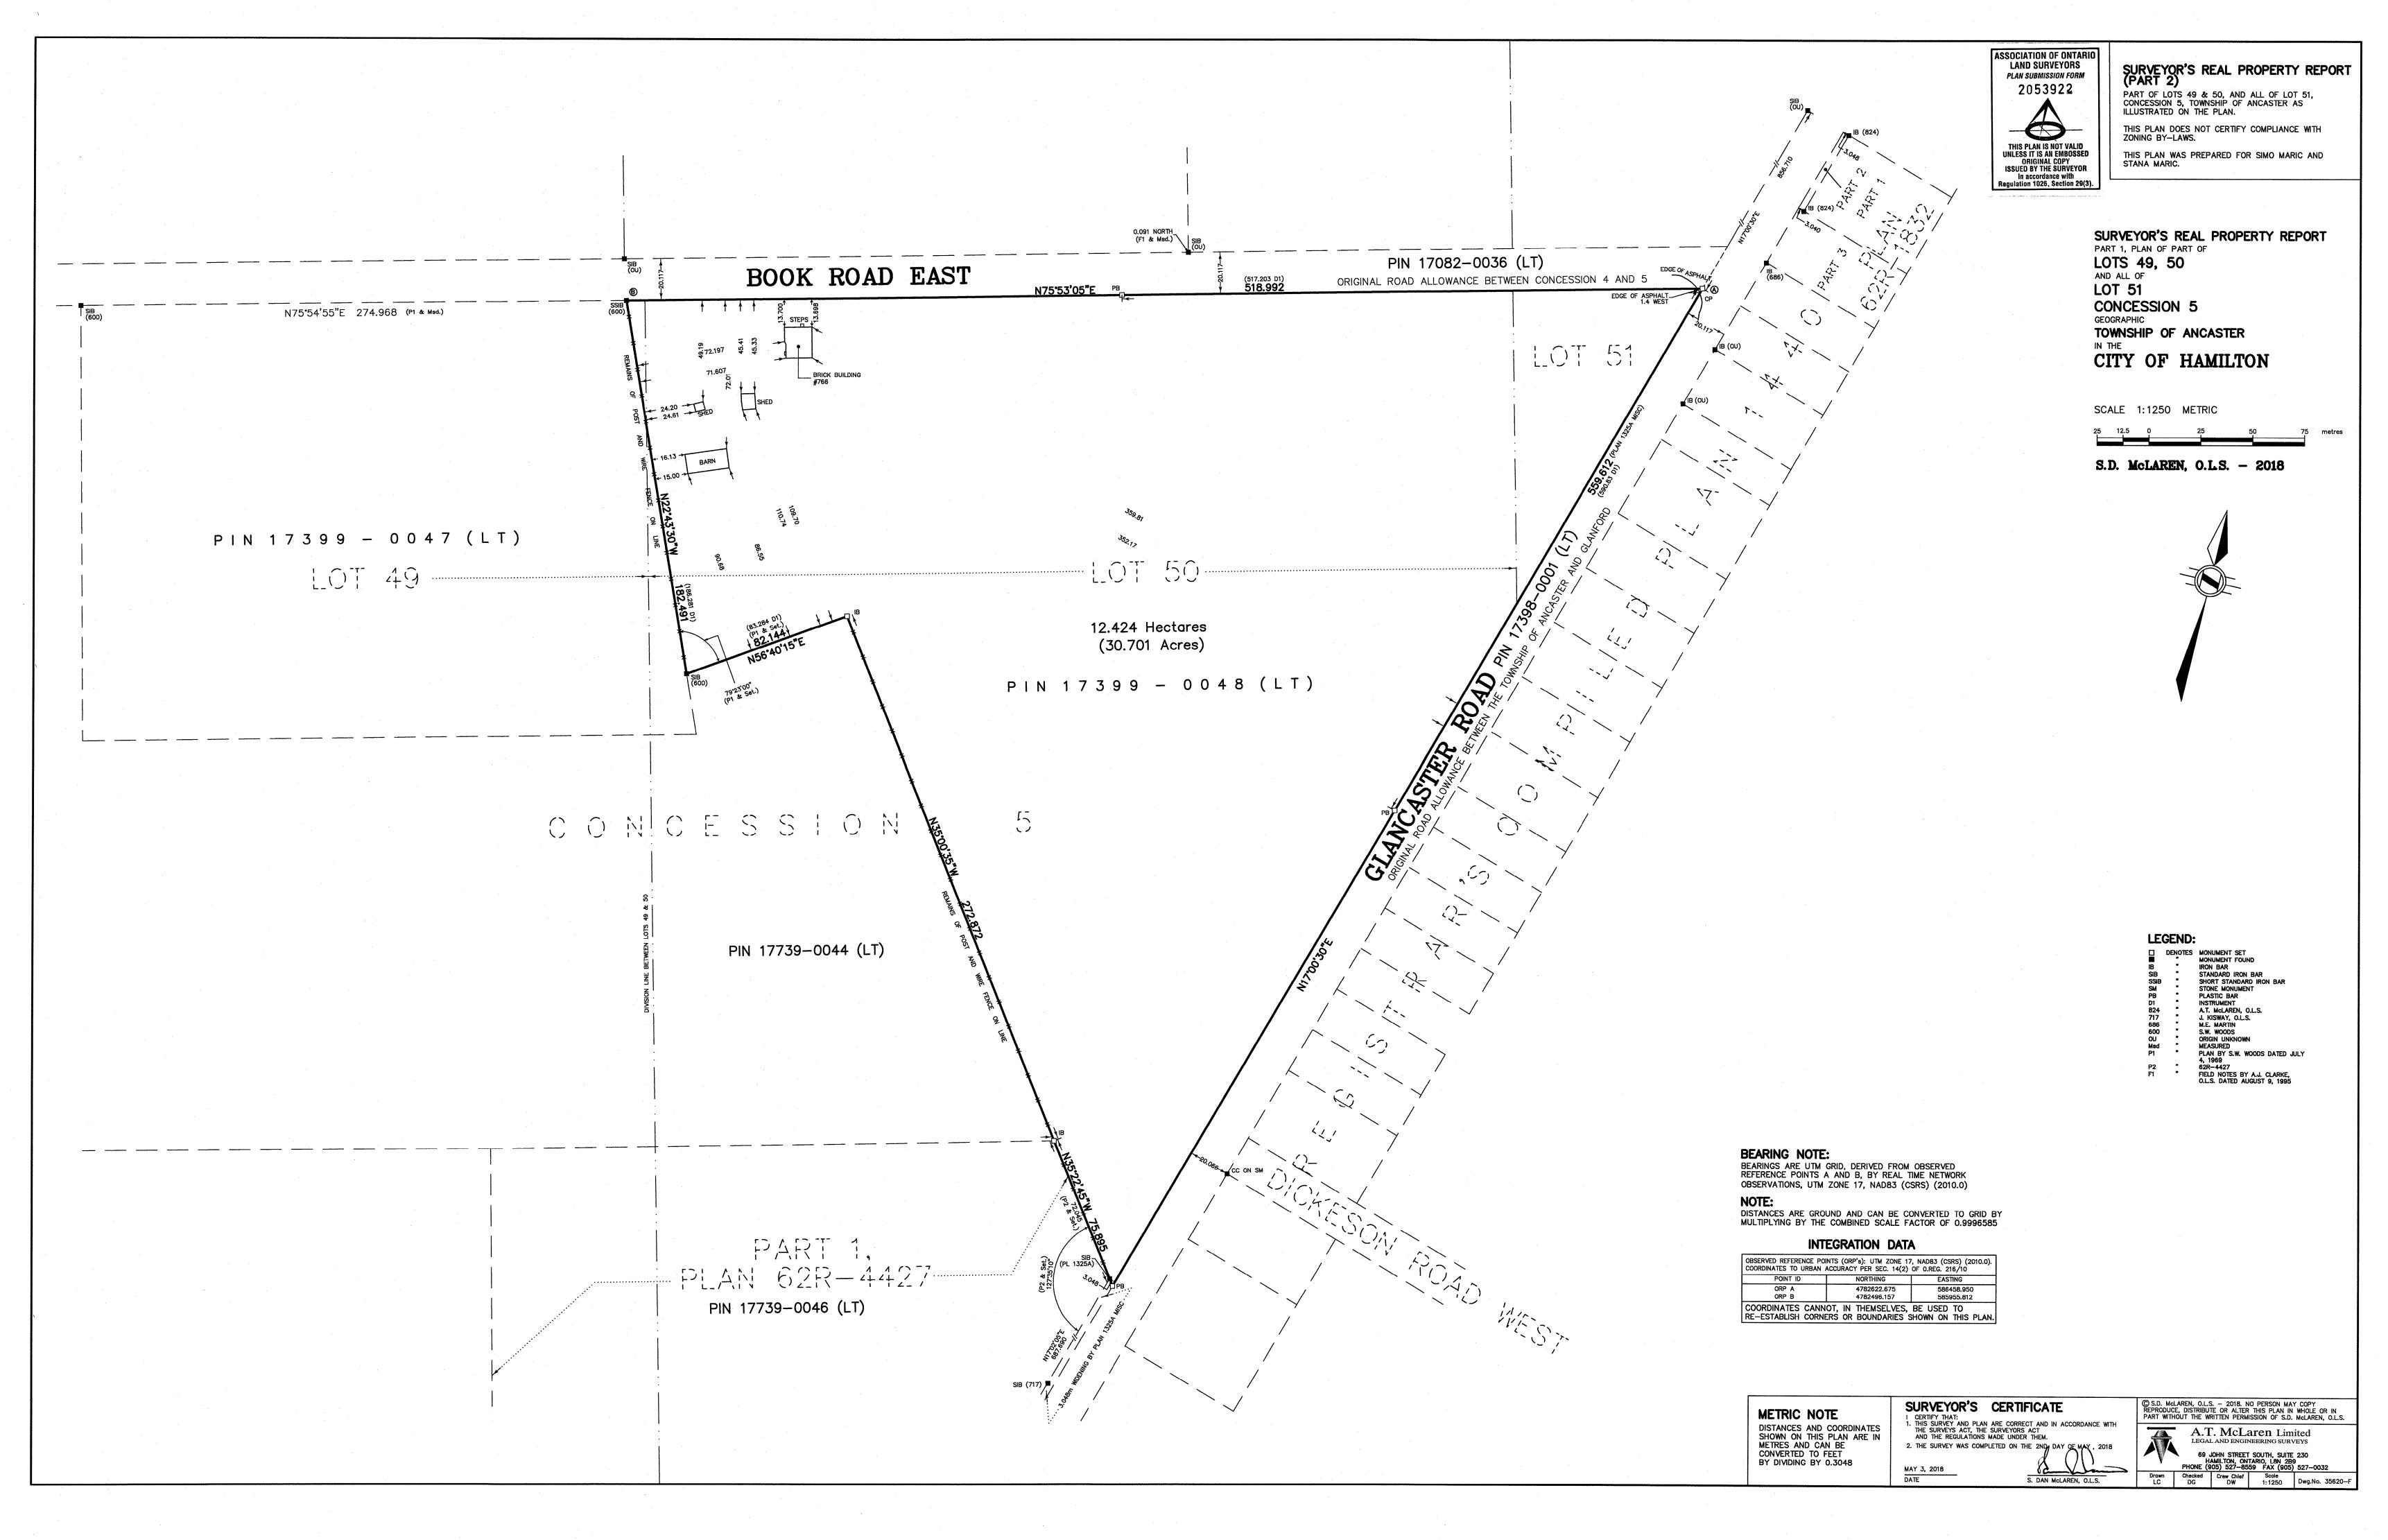

**APPLICANT(S):** Agent V. Nickel

Owner J. Shihadeh

PURPOSE OF APPLICATION: To permit the conveyance of a vacant parcel of land

being the land known as 844 Glancaster Rd. and to retain a parcel of land known municipally as 766 Book Rd. E. containing an existing dwelling and accessory structures (to remain). These properties inadvertently merged in title and the owner wishes to recreate the

two original lots.

Severed lands:

687m<sup>±</sup> x 327m<sup>±</sup> and an area of 26.7 ha<sup>±</sup>

Retained lands:

518m<sup>±</sup> x 560m<sup>±</sup> and an area of 12.4 ha<sup>±</sup>

The Committee of Adjustment will hear this application on:

## APPLICATION FOR CONSENT TO SEVER LAND

|                                                                                                                                                        | UNDER                                                                                                   | SECTION 53                                 | OF THE   | PLANNING A      | ICI     | Office Use Only                        |  |
|--------------------------------------------------------------------------------------------------------------------------------------------------------|---------------------------------------------------------------------------------------------------------|--------------------------------------------|----------|-----------------|---------|----------------------------------------|--|
| Date Application<br>Received:                                                                                                                          |                                                                                                         | Date Application<br>Deemed Complete:       |          | Submission No.: |         | File No.:                              |  |
| 1 APPLICANT IN                                                                                                                                         | FORMATI                                                                                                 | ON                                         |          |                 |         |                                        |  |
| 1.1, 1.2                                                                                                                                               | ı                                                                                                       | IAME                                       |          | ADDRESS         |         |                                        |  |
| Registered Owners(s)  Jamal Shihadeh c/o JMJ Property Investment Inc                                                                                   |                                                                                                         | Property                                   |          |                 | E       | -mail:                                 |  |
| Applicant(s)*                                                                                                                                          | Valdeme                                                                                                 | r Nickel                                   |          |                 | Р       | hone:                                  |  |
| ,                                                                                                                                                      |                                                                                                         |                                            |          |                 |         |                                        |  |
|                                                                                                                                                        |                                                                                                         |                                            |          |                 | E       | -mail:                                 |  |
| Agent or<br>Solicitor                                                                                                                                  | Peter R.                                                                                                | Welsh                                      |          |                 |         |                                        |  |
| Concion                                                                                                                                                |                                                                                                         |                                            |          |                 | E       | -mail:                                 |  |
|                                                                                                                                                        |                                                                                                         |                                            |          |                 |         |                                        |  |
| 1.3 All corresponde                                                                                                                                    | nce should                                                                                              | I be sent to                               | Own      | er ■ Applica    | ant [   | ant is not the owner.  Agent/Solicitor |  |
| 2 LOCATION OF S<br>2.1 Area Municipali                                                                                                                 |                                                                                                         | LAND Comp                                  | Conce    | applicable line |         | ner Township                           |  |
| Hamilton                                                                                                                                               | · y                                                                                                     | part 1 plan of<br>lot 49,50 & all<br>of 50 | 5        | 331011          | Anca    |                                        |  |
| Registered Plan N°                                                                                                                                     |                                                                                                         | Lot(s)                                     | Refere   | ence Plan N°.   | Part(s) |                                        |  |
|                                                                                                                                                        |                                                                                                         | Pt50 & PT 51                               |          |                 |         |                                        |  |
| Municipal Address<br>766 Book Rd E (                                                                                                                   | Municipal Address Assessment Roll N°. 766 Book Rd E (& 844 Glencaster Rd see Schedual A) 14042051000000 |                                            |          |                 |         |                                        |  |
| 2.2 Are there any easements or restrictive covenants affecting the subject land?  ☐ Yes ■ No If YES, describe the easement or covenant and its effect: |                                                                                                         |                                            |          |                 |         |                                        |  |
| 3 PURPOSE OF 3.1 Type and purpo                                                                                                                        |                                                                                                         |                                            | n: (ched | ck appropriate  | box)    |                                        |  |
| a) <u>Urban Area T</u>                                                                                                                                 | ransfer <b>(d</b>                                                                                       | o not complete                             | e Sectio | <u>n 10):</u>   |         |                                        |  |

creation of a new lot

Other: 

a charge

| ☐ addition to a lot<br>☐ an easement                                                                                                                                                      |                                                                                | ☐ a lease<br>☐ a correction of title                          |  |  |  |  |
|-------------------------------------------------------------------------------------------------------------------------------------------------------------------------------------------|--------------------------------------------------------------------------------|---------------------------------------------------------------|--|--|--|--|
| b) <u>Rural Area / Rural Settle</u>                                                                                                                                                       | b) Rural Area / Rural Settlement Area Transfer (Section 10 must be completed): |                                                               |  |  |  |  |
| ☐ creation of a new lot☐ creation of a new no ( i.e. a lot containing a resulting from a farm co ☐ addition to a lot                                                                      | n-farm parcel<br>surplus farm dwelling                                         | Other:  a charge  a lease  a correction of title  an easement |  |  |  |  |
| 3.2 Name of person(s), if know or charged:  Hazelview Investments                                                                                                                         |                                                                                |                                                               |  |  |  |  |
| 3.3 If a lot addition, identify the                                                                                                                                                       | 3.3 If a lot addition, identify the lands to which the parcel will be added:   |                                                               |  |  |  |  |
|                                                                                                                                                                                           | ECT LAND AND SERVICING II                                                      | NFORMATION                                                    |  |  |  |  |
| 4.1 Description of land intende<br>Frontage (m)<br>687.8                                                                                                                                  | Depth (m)<br>327.913 (max)                                                     | Area (m² or ha)<br>26.7287 ha                                 |  |  |  |  |
| Existing Use of Property to be severed:  Residential Agriculture (includes a farm dwelling) Other (specify)  Industrial Agricultural-Related Vacant                                       |                                                                                |                                                               |  |  |  |  |
| Proposed Use of Property to be severed:  Residential Industrial Commercial Agriculture (includes a farm dwelling) Agricultural-Related Vacant Other (specify)                             |                                                                                |                                                               |  |  |  |  |
| Building(s) or Structure(s):  Existing:                                                                                                                                                   |                                                                                |                                                               |  |  |  |  |
| Proposed: none                                                                                                                                                                            |                                                                                |                                                               |  |  |  |  |
| Type of access: (check appropring provincial highway municipal road, seasonally nunicipal road, maintained a                                                                              | naintained                                                                     | ☐ right of way<br>☐ other public road                         |  |  |  |  |
| Type of water supply proposed: (check appropriate box)  ☐ publicly owned and operated piped water system ☐ privately owned and operated individual well ☐ other means (specify)           |                                                                                |                                                               |  |  |  |  |
| Type of sewage disposal proposed: (check appropriate box)  publicly owned and operated sanitary sewage system privately owned and operated individual septic system other means (specify) |                                                                                |                                                               |  |  |  |  |
| 4.2 Description of land intende                                                                                                                                                           |                                                                                |                                                               |  |  |  |  |
| Frontage (m)<br>518.992 (Book Rd E)                                                                                                                                                       | Depth (m)<br>559.612 (Glencaster)                                              | Area (m² or ha)<br>12.424 ha                                  |  |  |  |  |
| Existing Use of Property to be retained:  Residential Agriculture (includes a farm dwelling) Other (specify)  Industrial Agricultural-Related Vacant                                      |                                                                                |                                                               |  |  |  |  |