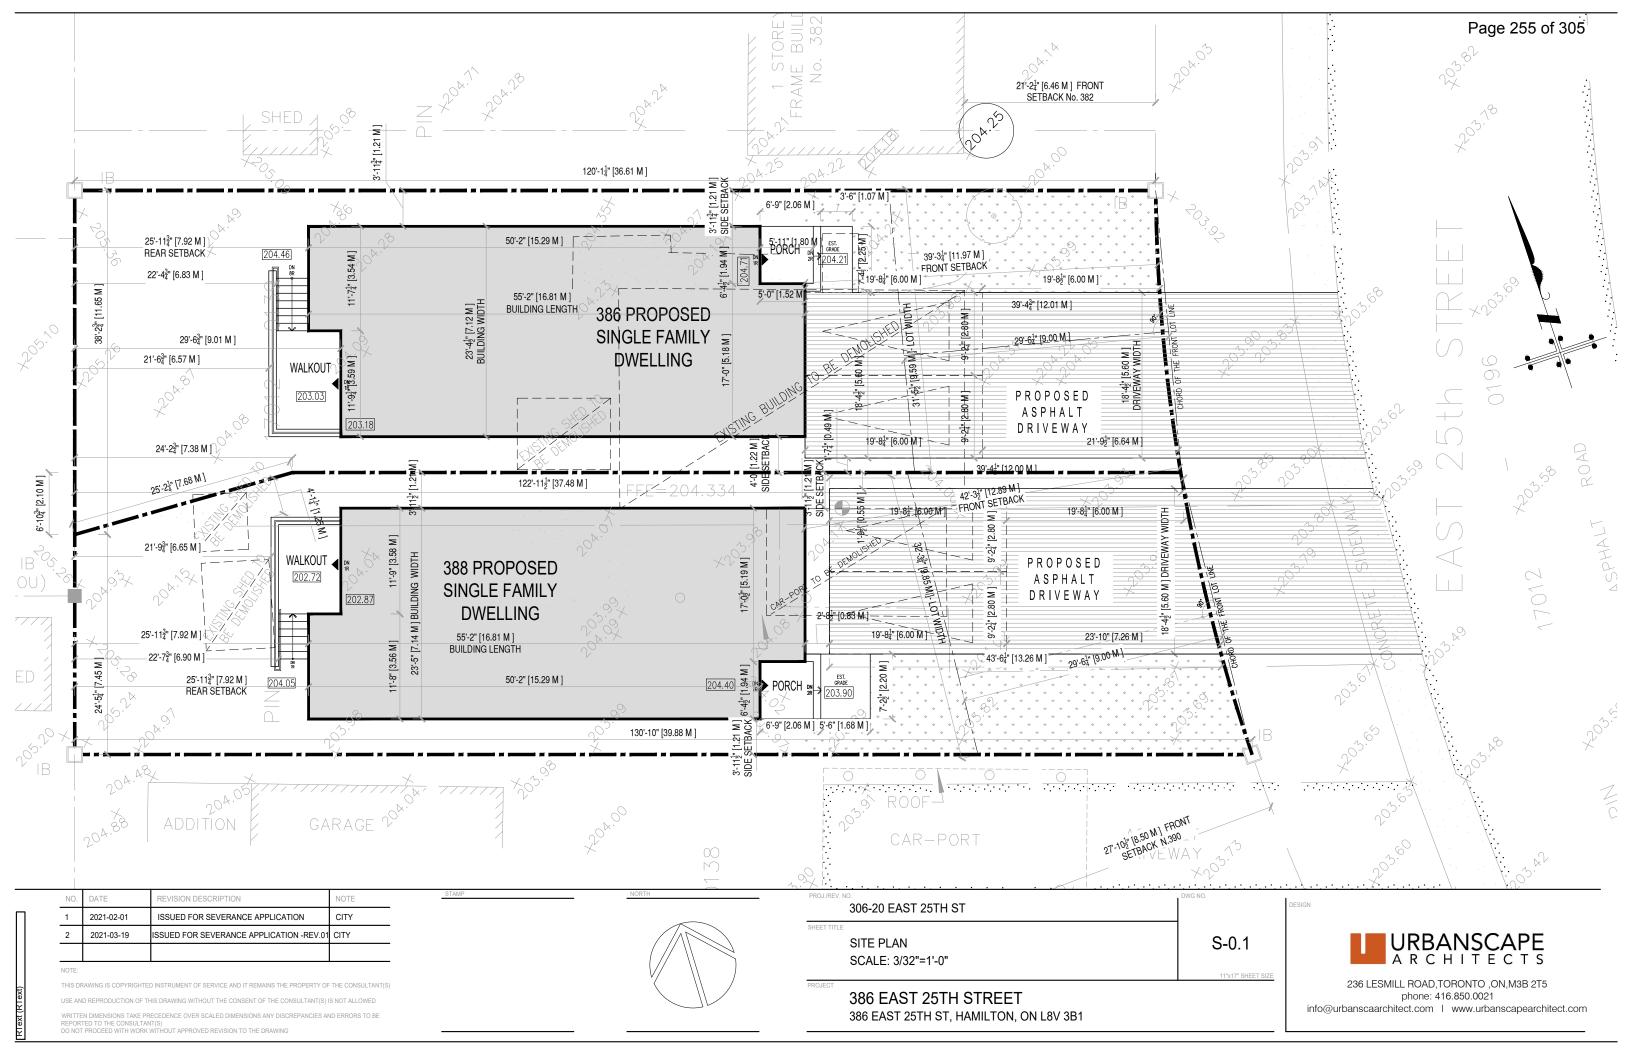

QM [758.6 SQF] 53.97% AREA OF DRIVEWAY

AREA OF FRONT YARD LANDSCAPE [AREA FRONT YARD- AREA OF DRIVEWAY]

56.43 SQM [607.4 SQF] 93.88% 43.21% OF FRONT YARD AREA OF SOFT LANDSCAPE

S-0.0

REVISION DESCRIPTION 2021-02-01 ISSUED FOR SEVERANCE APPLICATION CITY 2021-03-19 ISSUED FOR SEVERANCE APPLICATION -REV.01 CITY

WRITTEN DIMENSIONS TAKE PRECEDENCE OVER SCALED DIMENSIONS ANY DISCREPANCIES AND ERRORS TO BE REPORTED TO THE CONSULTANT(S)
DO NOT PROCEED WITH WORK WITHOUT APPROVED REVISION TO THE DRAWING

386 EAST 25TH STREET 386 EAST 25TH ST, HAMILTON, ON L8V 3B1

306-20 EAST 25TH ST

SITE STATISTIC



60.10 SQM [647.0 SQF] 46.03%

Page 254 of 305

46.29 SQM [498.3 SQF] 40.23%

236 LESMILL ROAD, TORONTO, ON, M3B 2T5

phone: 416.850.0021 info@urbanscaarchitect.com I www.urbanscapearchitect.com





| NO. | DATE       | REVISION DESCRIPTION                     | NOTE |
|-----|------------|------------------------------------------|------|
| 1   | 2021-02-01 | ISSUED FOR SEVERANCE APPLICATION         | CITY |
| 2   | 2021-03-19 | ISSUED FOR SEVERANCE APPLICATION -REV.01 | CITY |
|     |            |                                          |      |

USE AND REPRODUCTION OF THIS DRAWING WITHOUT THE CONSENT OF THE CONSULTANT(S) IS NOT ALLOWED

WRITTEN DIMENSIONS TAKE PRECEDENCE OVER SCALED DIMENSIONS ANY DISCREPANCIES AND ERRORS TO BE REPORTED TO THE CONSULTANT(S)
DO NOT PROCEED WITH WORK WITHOUT APPROVED REVISION TO THE DRAWING

306-20 EAST 25TH ST

STREETSCAPE

SCALE: 3/32"=1'-0"

386 EAST 25TH STREET 386 EAST 25TH ST, HAMILTON, ON L8V 3B1 S0.2



236 LESMILL ROAD, TORONTO , ON, M3