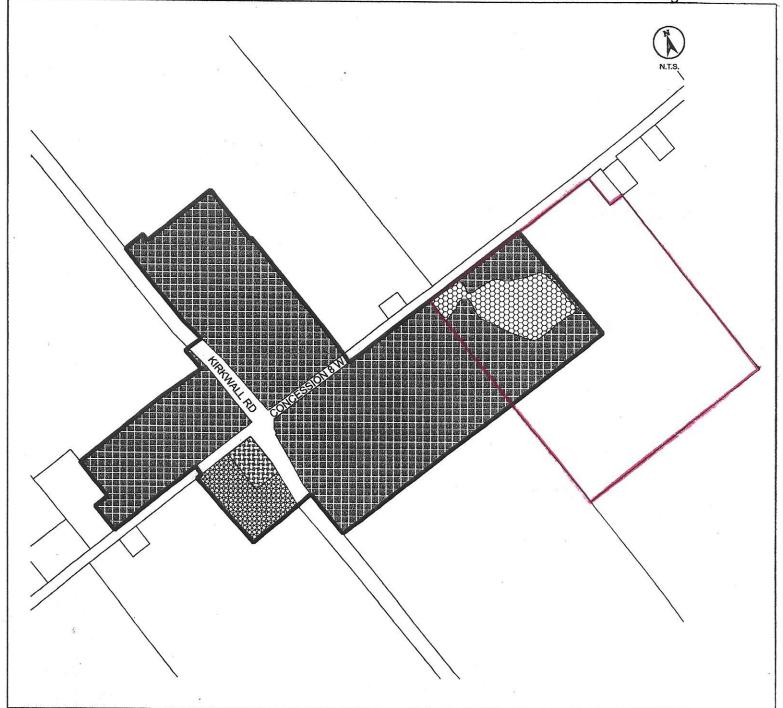

Volume 2: Map 9 Kirkwall Rural Settlement Area Plan

> Rural Hamilton Official Plan Council Adoption: September 27, 2006

Ministerial Approval: December 24, 2006 Effective Date: Way 3, 2016

1806 Can. 8 West. Flamborough MARCH 3RD/21

- MINOR VARIANCE APPLIES TO THE APPROXIMATE 37.5 acre section TO BE RETAINED AS FARIYLAND (VELLOW COLOUR). Acht Huac - PREVIOUS USE: FARMING

- FUTURE USE: FARMING

- NO EXISTING BUILDINGS (PAST OR PRESENT)