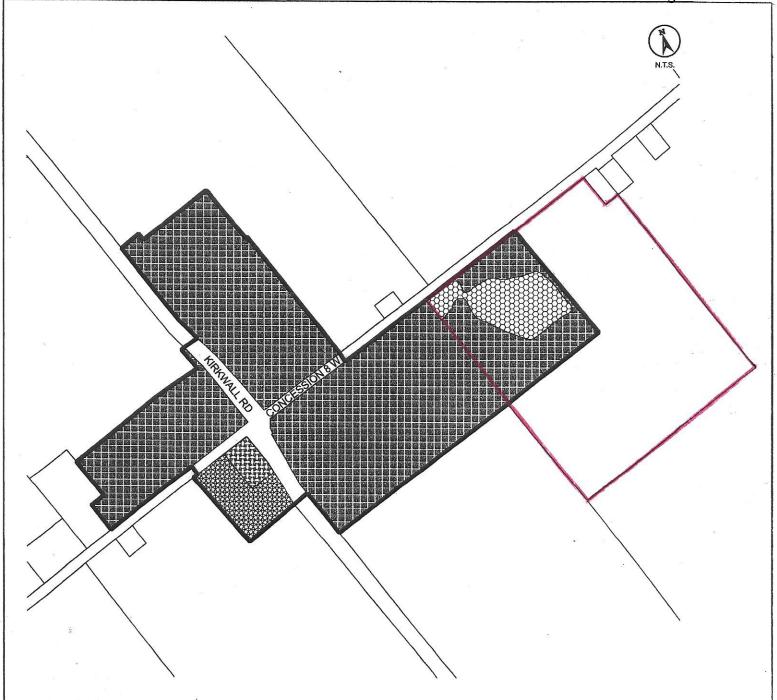

Volume 2: Map 9 Kirkwall Rural Settlement Area Plan

> Rural Hamilton Official Plan Council Adoption: September 27, 2006

Ministerial Approval: December 24, 2006 Effective Date: Way 3, 2016

1806 Can. 8 West. Flamborough MARCH 3RD/21

- MINOR VARIANCE APPLIES TO THE APPROXIMATE 37.5 acre section TO BE RETAINED AS FARIYLAND (VELLOW COLOUR). Acht Huac - PREVIOUS USE: FARMING

- FUTURE USE: FARMING

- NO EXISTING BUILDINGS (PAST OR PRESENT)