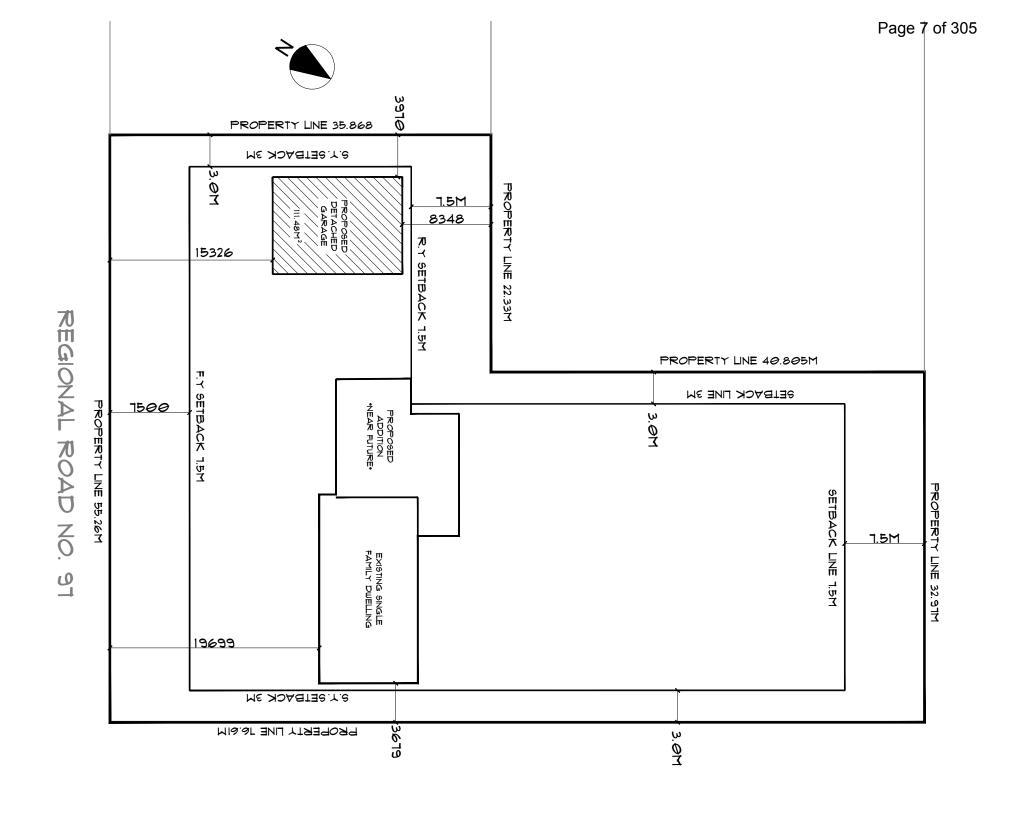

APPLICATION NO.: FL/A-21:91

**APPLICANTS:** Julia Mancini on behalf of the owner M. & T. Howe

SUBJECT PROPERTY: Municipal address 827 Regional Rd. 97, Flamborough

**ZONING BY-LAW:** Zoning By-law 05-200, as Amended 15-173

**ZONING:** "S1" (Settlement Residential) district

**PROPOSAL:** To permit the construction of an accessory structure on a residential

parcel of land, notwithstanding that:

- 1. A maximum gross floor area of 104.51 square metres shall be permitted for all buildings accessory to a residential use instead of the requirement that all buildings accessory to a residential use shall not exceed a maximum gross floor area of 97 square metres.
- 2. A maximum 36% lot coverage of the yard(s) in which the accessory building is located, including areas devoted exclusively to parking, shall be permitted for all buildings accessory to a residential use, instead of the requirement that all buildings accessory to a residential use shall not exceed a maximum 30% lot coverage of the yard(s) in which the accessory building is located.
- 3. A maximum building height of 7.25 metres shall be permitted and a maximum height of the underside of any fascia eaves shall be 5.13 metres for all buildings accessory to a residential use, instead of the requirement that all buildings accessory to a residential use shall not exceed a maximum building height of 5.0 metres and a maximum height of the underside of any fascia eaves of 3.0 metres.

| 4.  | Nature and extent of relief applied for:                                                                                                                                                                            |
|-----|---------------------------------------------------------------------------------------------------------------------------------------------------------------------------------------------------------------------|
|     | Proposing a 2 storey detached garage at the side yard of a rural property. Proposed height of detached garage is 7.25m and the allowable per zoning by law is 4m. We are asking for 3.29m of extra building height. |
| 5.  | Why it is not possible to comply with the provisions of the By-law?                                                                                                                                                 |
|     | The detached garage will be used for storage/vehicles and the customer needs the extra building height.                                                                                                             |
| 6.  | Legal description and Address of subject lands (registered plan number and lot number or other legal description and where applicable, <b>street and street number</b> ):                                           |
|     | 827 Regional Road 97, Lot 128 and part of lot 7, Concession 9, Township of West Flamborough                                                                                                                         |
| 7.  | PREVIOUS USE OF PROPERTY                                                                                                                                                                                            |
|     | Residential Industrial Commercial                                                                                                                                                                                   |
|     | Agricultural Vacant                                                                                                                                                                                                 |
|     | Other                                                                                                                                                                                                               |
| 8.1 | If Industrial or Commercial, specify use                                                                                                                                                                            |
| 8.2 | Has the grading of the subject land been changed by adding earth or other material, i.e. has filling occurred?  Yes No Unknown                                                                                      |
| 8.3 | Has a gas station been located on the subject land or adjacent lands at any time?  Yes No Unknown                                                                                                                   |
| 8.4 | Has there been petroleum or other fuel stored on the subject land or adjacent lands?  Yes No Unknown                                                                                                                |
| 8.5 | Are there or have there ever been underground storage tanks or buried waste on the subject land or adjacent lands?                                                                                                  |
| 0.0 | Yes O Unknown O                                                                                                                                                                                                     |
| 8.6 | Have the lands or adjacent lands ever been used as an agricultural operation where cyanide products may have been used as pesticides and/or sewage sludge was applied to the lands?                                 |
| 0.7 | Yes O No O Unknown O                                                                                                                                                                                                |
| 8.7 | Have the lands or adjacent lands ever been used as a weapon firing range?  Yes                                                                                                                                      |
| 8.8 | Is the nearest boundary line of the application within 500 metres (1,640 feet) of the fill area of an operational/non-operational landfill or dump?  Yes No Unknown                                                 |
| 8.9 | If there are existing or previously existing buildings, are there any building materials                                                                                                                            |
|     | remaining on site which are potentially hazardous to public health (eg. asbestos, PCB's)?                                                                                                                           |
|     | Yes O No O Unknown O                                                                                                                                                                                                |

Page 14 of 305 Is there any reason to believe the subject land may have been contaminated by former uses on the site or adjacent sites? Unknown (•) Yes No 8.11 What information did you use to determine the answers to 9.1 to 9.10 above? If previous use of property is industrial or commercial or if YES to any of 9.2 to 9.10, a previous use inventory showing all former uses of the subject land, or if appropriate, the land adjacent to the subject land, is needed. Is the previous use inventory attached? Yes 9. **ACKNOWLEDGEMENT CLAUSE** acknowledge that the City of Hamilton is not responsible for the identification and remediation of contamination on the property which is the subject of this Application - by reason of its approval to this Application. 2021-02-17 Date Signature Property Owner 10. Dimensions of lands affected: 55.26m Frontage 76.61m Depth 3,328 SQ.M Area 20.00m Width of street 11. Particulars of all buildings and structures on or proposed for the subject lands: (Specify ground floor area, gross floor area, number of stories, width, length, height, etc.) Existing: The existing house is within all setbacks. F.Y=19.69m S.Y= 3.67m & 8.64m R.Y= 47.68m & 7.5m Proposed **Detached Garage** F.Y= 15.32m S.Y = 3.97mR.Y = 8.34m12. Location of all buildings and structures on or proposed for the subject lands; (Specify distance from side, rear and front lot lines) Existing: The existing house is within all setbacks. F.Y=19.69m S.Y= 3.67m & 8.64m

R.Y= 47.68m & 7.5m

Proposed:

**Detached Garage** 

F.Y = 15.32m

S.Y = 3.97m

R.Y= 8.34m

| 13. | Date of acquisition of subject lands:                                                                                                                                                                                                                                                                                                                        |
|-----|--------------------------------------------------------------------------------------------------------------------------------------------------------------------------------------------------------------------------------------------------------------------------------------------------------------------------------------------------------------|
| 14. | Date of construction of all buildings and structures on subject lands: 2007                                                                                                                                                                                                                                                                                  |
| 15. | Existing uses of the subject property: Single Family                                                                                                                                                                                                                                                                                                         |
| 16. | Existing uses of abutting properties: Single Family                                                                                                                                                                                                                                                                                                          |
| 17. | Length of time the existing uses of the subject property have continued:                                                                                                                                                                                                                                                                                     |
| 18. | Municipal services available: (check the appropriate space or spaces)  Water no Connected                                                                                                                                                                                                                                                                    |
|     | Sanitary Sewer no Connected                                                                                                                                                                                                                                                                                                                                  |
| 19. | Storm Sewers no  Present Official Plan/Secondary Plan provisions applying to the land:                                                                                                                                                                                                                                                                       |
| 20. | Present Restricted Area By-law (Zoning By-law) provisions applying to the land:                                                                                                                                                                                                                                                                              |
| 21. | Has the owner previously applied for relief in respect of the subject property?  Yes  No  If the answer is yes, describe briefly.                                                                                                                                                                                                                            |
| 22. | Is the subject property the subject of a current application for consent under Section 53 of the <i>Planning Act</i> ?  Yes  No                                                                                                                                                                                                                              |
| 23. | Additional Information                                                                                                                                                                                                                                                                                                                                       |
| 24. | The applicant shall attach to each copy of this application a plan showing the dimensions of the subject lands and of all abutting lands and showing the location, size and type of all buildings and structures on the subject and abutting lands, and where required by the Committee of Adjustment such plan shall be signed by an Ontario Land Surveyor. |