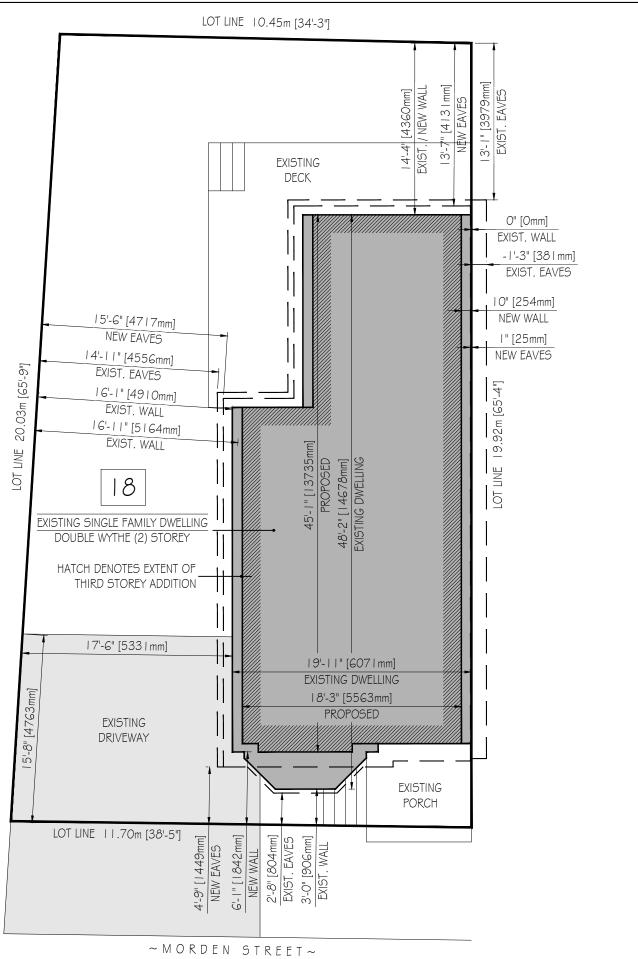

XISTING<br>2379.6ft <sup>2</sup>       | 221.1m²                         | PROPOSED -                             | -                                |
| LOT COVERAGE<br>GROSS FLOOR AREA                            | 822.6ft²<br>1645.2ft²                   | 76.4m²<br>152.8m²               | 822.6ft²<br>2366.1ft²                  | 76.4m²<br>219.8m²                |
| DWELLING HEIGHT                                             | 30'-11"                                 | 9.42m                           | 36'-2"                                 | 11.02m                           |
| SETBACKS FRONT (SOUTH) REAR (NORTH) SIDE (EAST) SIDE (WEST) | 3'-0"<br>  4'-4"<br>  0'-0"<br>  6'-  " | 0.91m<br>4.36m<br>0.0m<br>4.91m | 6'- "<br> 4'-4"<br>  0'- 0"<br> 6'-  " | 1.84m<br>4.36m<br>0.25m<br>5.16m |





TRUE



# Charles Linsey

### & Associates Limited

37 Main Street South, PO Box 1479 Waterdown, On LOR 2H0 Tel:(905)548-7607 Info@charleslinsey.com www.charleslinsey.com

#### THIS DRAWING IS NOT TO BE USED AS PART OF A BUILDING PERMIT APPLICATION

# THIS DRAWING IS FOR DISCUSSION PURPOSES ONLY

| REV.              | DESCRIPTION        |             | DATE       |
|-------------------|--------------------|-------------|------------|
| 0                 | FOR MINOR VARIANCE | APPLICATION | OCT. 13/20 |
|                   |                    |             |            |
|                   |                    |             |            |
|                   |                    |             |            |
|                   |                    |             |            |
|