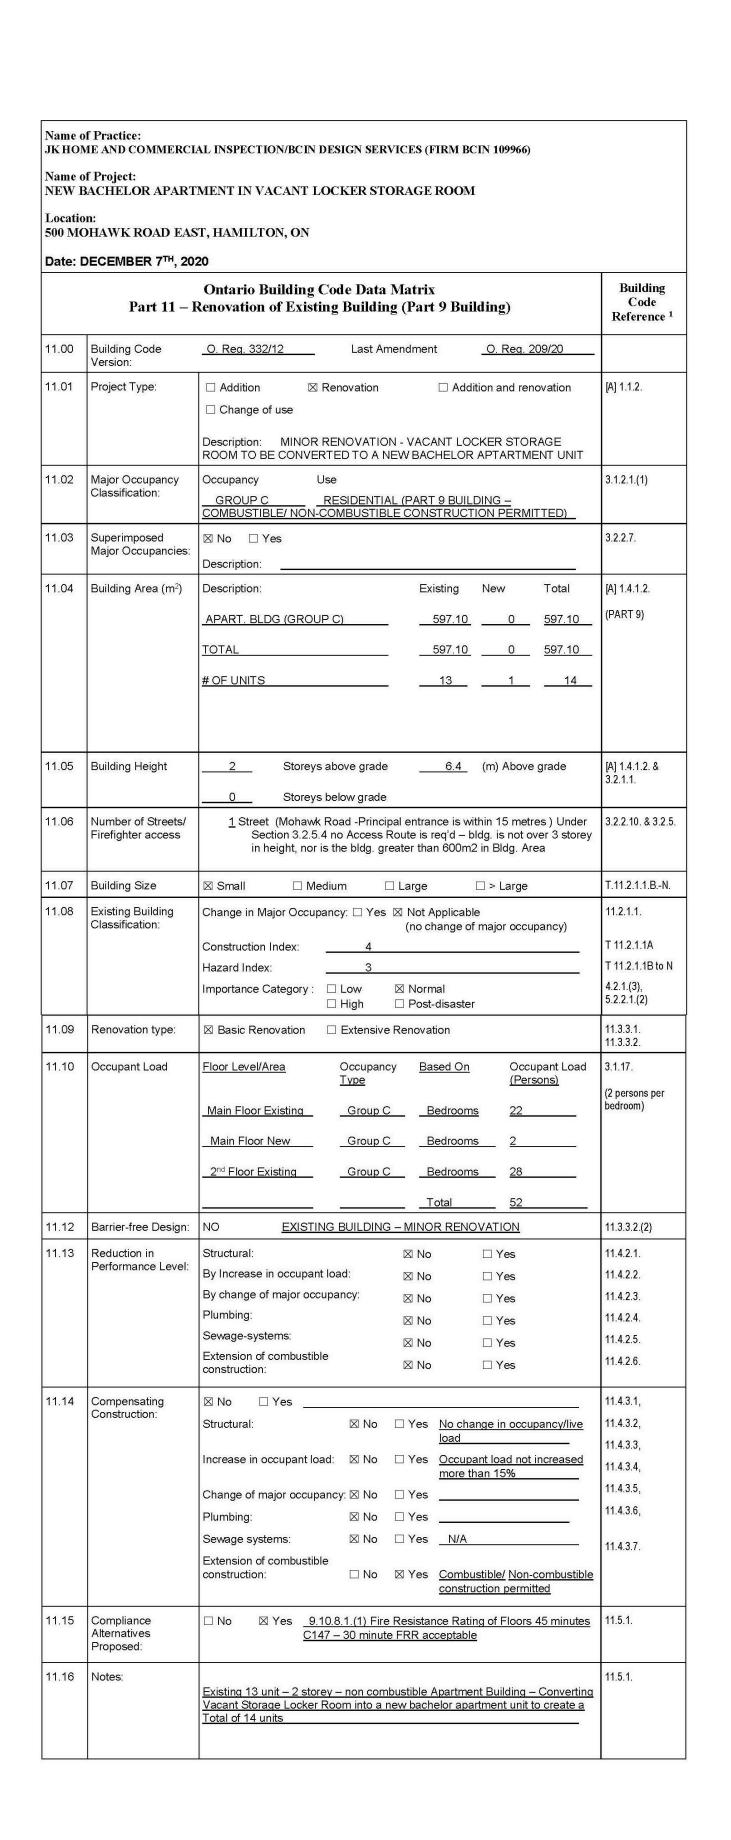

APPLICATION NO.: FL/A-21:91

**APPLICANTS:** Julia Mancini on behalf of the owner M. & T. Howe

SUBJECT PROPERTY: Municipal address 827 Regional Rd. 97, Flamborough

**ZONING BY-LAW:** Zoning By-law 05-200, as Amended 15-173

**ZONING:** "S1" (Settlement Residential) district

**PROPOSAL:** To permit the construction of an accessory structure on a residential

parcel of land, notwithstanding that:

- 1. A maximum gross floor area of 104.51 square metres shall be permitted for all buildings accessory to a residential use instead of the requirement that all buildings accessory to a residential use shall not exceed a maximum gross floor area of 97 square metres.
- 2. A maximum 36% lot coverage of the yard(s) in which the accessory building is located, including areas devoted exclusively to parking, shall be permitted for all buildings accessory to a residential use, instead of the requirement that all buildings accessory to a residential use shall not exceed a maximum 30% lot coverage of the yard(s) in which the accessory building is located.
- 3. A maximum building height of 7.25 metres shall be permitted and a maximum height of the underside of any fascia eaves shall be 5.13 metres for all buildings accessory to a residential use, instead of the requirement that all buildings accessory to a residential use shall not exceed a maximum building height of 5.0 metres and a maximum height of the underside of any fascia eaves of 3.0 metres.

## NOTE:

- 1. A building permit is required for the construction of the proposed building. Be advised that Ontario Building Code regulations may require specific setback and construction types.
- 2. A revised site plan was provided by the applicant following the initial submission of the application. Please note that revised elevation drawings and floor plans were not provided as part of the supplemental materials. As such, the variance(s) requested regarding the maximum gross floor area, maximum building height, and the maximum height of the underside of the fascia eaves have been written as requested by the applicant.