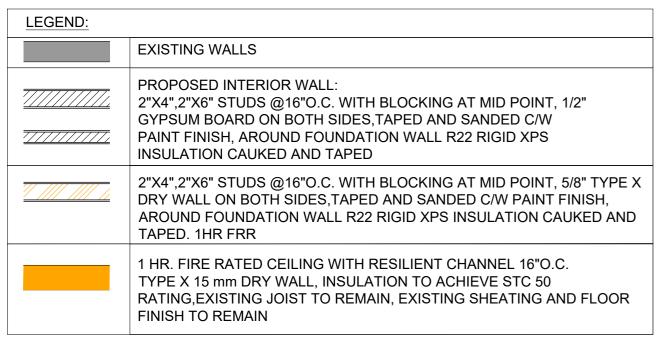

x 4'-4"   | LIVING ROOM                         | 2        |             |  |
|   | W16             | 52" x 4'-4"   | LIVING ROOM                         | 1        |             |  |
| J | W17             | 18" x         | PANTRY                              | 1        |             |  |
|   |                 |               | <u> </u>                            |          |             |  |



\*DO NOT SCALE\*
CONTRACTOR MUST VERIFY ALL INFORMATION
PRIOR TO COMMENCEMENT OF THE WORK. ALL
DRAWINGS & SPECIFICATIONS ARE PROPERTY OF
ORANA INC. AND MUST BE RETURNED UPON
COMPLETION OF THE WORK. DRAWINGS ARE NOT
TO BE USED FOR OTHER PROJECTS WITHOUT THE
WRITTEN CONSENT OF THE DESIGNER.





146 E.,34th STREET
HAMILTON,ON,L8V3W6
PROPOSED BASEMENT PLAN

DATE: DRAWN: 1:50 27.2.21 AC

20-31

A1.02





H.SINGH 100156144 02/18/2021

\*DO NOT SCALE\*
CONTRACTOR MUST VERIFY ALL INFORMATION
PRIOR TO COMMENCEMENT OF THE WORK. ALL
DRAWINGS & SPECIFICATIONS ARE PROPERTY OF
ORANA INC. AND MUST BE RETURNED UPON
COMPLETION OF THE WORK. DRAWINGS ARE NOT
TO BE USED FOR OTHER PROJECTS WITHOUT THE
WRITTEN CONSENT OF THE DESIGNER.

 B
 SUBMITTED FOR PERMIT
 AC
 23.02.2021

 A
 SUBMITTED FOR PERMIT
 AC
 20.01.2021

 REV:
 DESCRIPTION:
 BY:
 DATE:

 STATUS:
 SUBMITTED FOR PERMIT

ORANA

D R A F T I N G

A DIVISION OF ORANA INC.

CARLO

146 E.,34th STREET
HAMILTON,ON,L8V3W6
TITLE: SECTION

| DATE: | DAWN: | DAWN: | CHECKED: | DATE: | DRAWN: | AC | DRAWN: | DRAWN: | DRAWN: | DRAWN: | DRAWN: | DRAWN: | DRAWN: | DRAWN: | DRAWN: | DRAWN: | DRAWN: | DRAWN: | DRAWN: | DRAWN: | DRAWN: | DRAWN: | DRAWN: | DRA