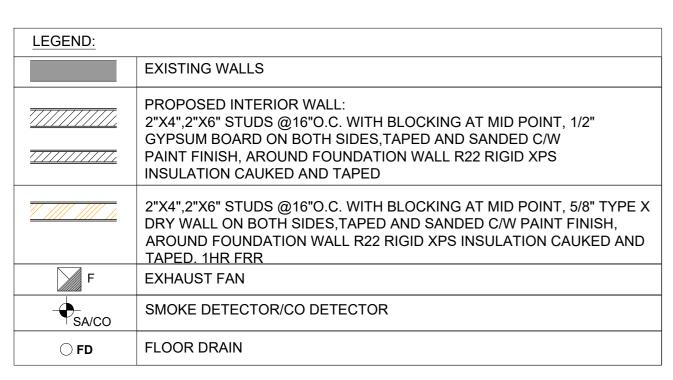

| QUANTITY | LINTEL SIZE |
| W01             | 34" x 1'-8" | BEDROOM-1,LAUNDRY<br>AREA,LIVING,KITCHEN | 4        |             |



\*DO NOT SCALE\*

CONTRACTOR MUST VERIFY ALL INFORMATION PRIOR TO COMMENCEMENT OF THE WORK. ALL DRAWINGS & SPECIFICATIONS ARE PROPERTY OF ORANA INC. AND MUST BE RETURNED UPON COMPLETION OF THE WORK. DRAWINGS ARE NOT TO BE USED FOR OTHER PROJECTS WITHOUT THE WRITTEN CONSENT OF THE DESIGNER.





CARLO

ITTLE: PROPOSED WALKOUT

| SCALE AT 0.594m x 0.420m: | DATE:       | DRAWN: | CHECKED:  |
|---------------------------|-------------|--------|-----------|
| 1:75                      | 23.02.2021  | EA     | DS        |
| PROJECT NO:               | DRAWING NO: |        | REVISION: |
| 20-31                     | SP1.02      |        | В         |



| DOOR SCHEDULE |              |                                                                             |          |  |  |
|---------------|--------------|-----------------------------------------------------------------------------|----------|--|--|
| TAG           | SIZE         | REMARKS                                                                     | QUANTITY |  |  |
| D11           | 36' x 6'-10" | EXTERIOR DOORS                                                              | 2        |  |  |
| D12           | 30" x 6'-10" | BEDROOM-1/2                                                                 | 2        |  |  |
| D13           | 26" x 6'-10" | WASHROOM,CLOSETS,PANTRY                                                     | 5        |  |  |
| D14           | 30" x 6'-10"