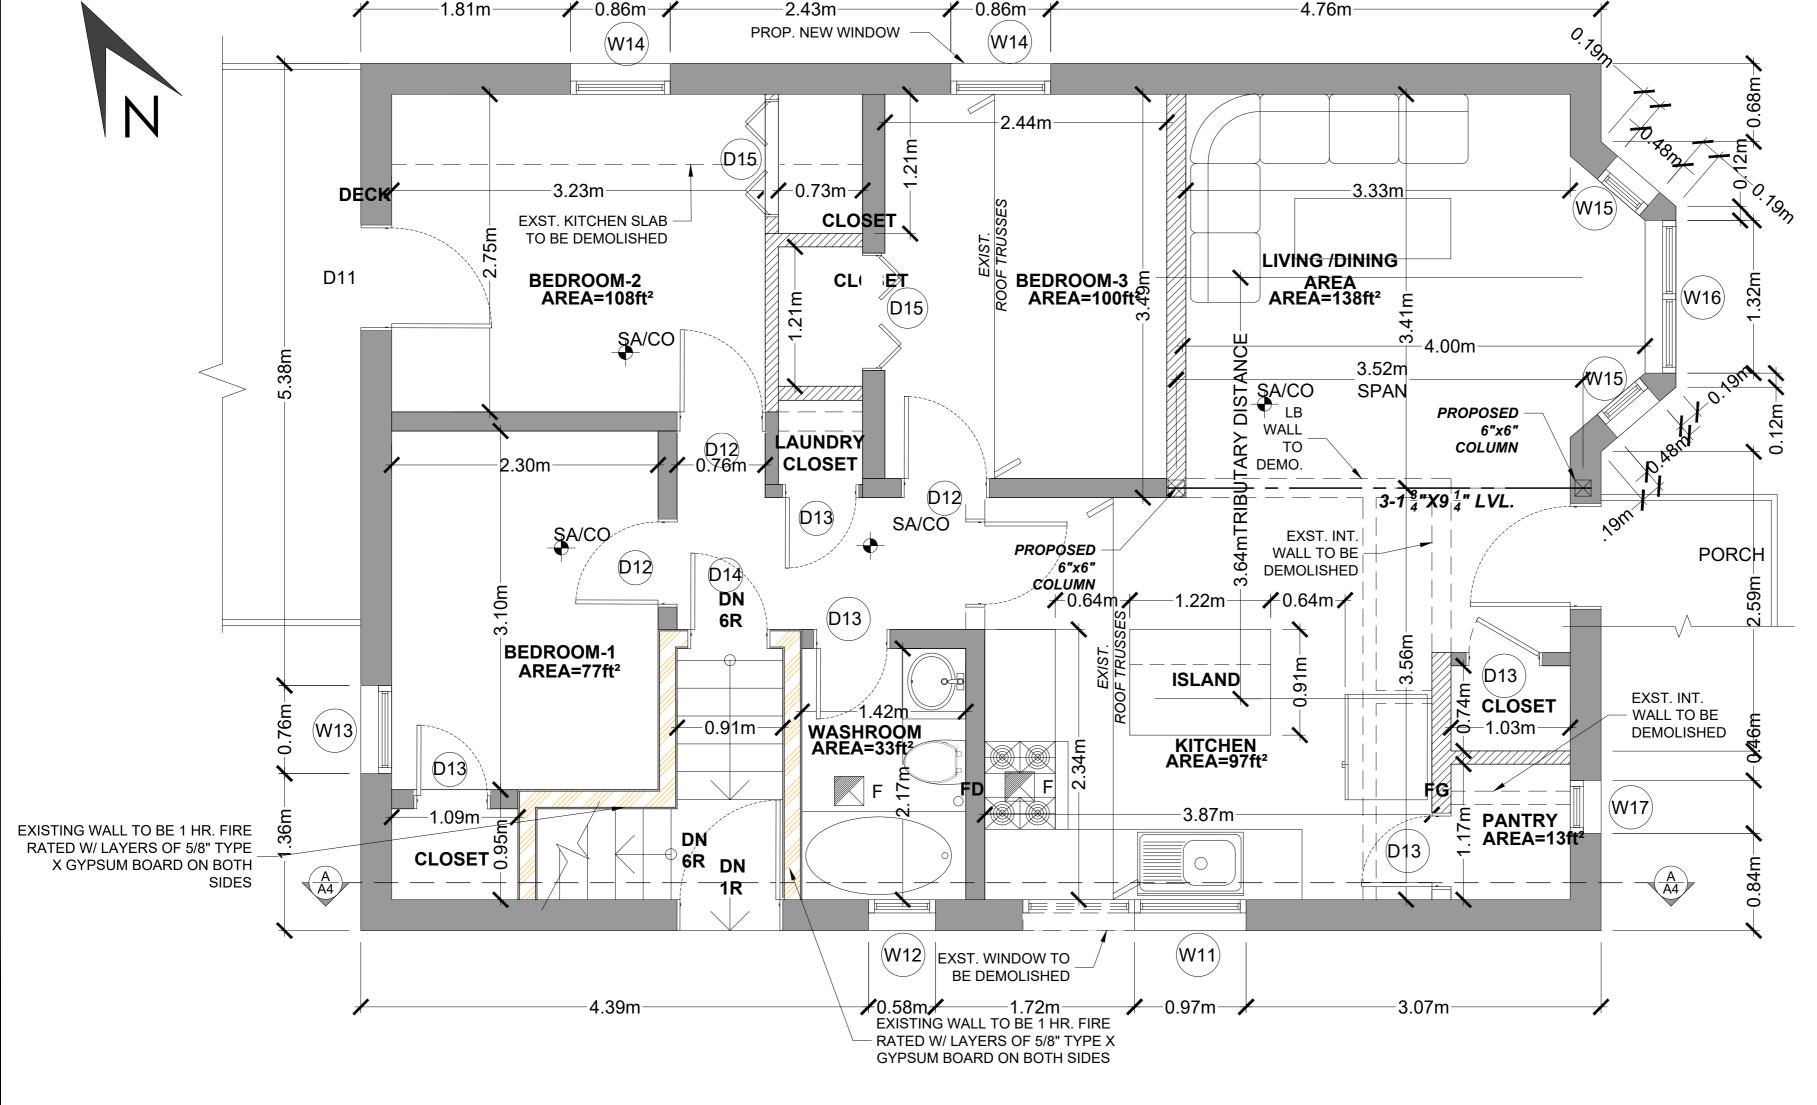

34" x 3'-4"   | BEDROOM-2,PROP.<br>WINDOW BEDROOM-3 | 2        |             |  |
|   | W15             | 19" x 4'-4"   | LIVING ROOM                         | 2        |             |  |
|   | W16             | 52" x 4'-4"   | LIVING ROOM                         | 1        |             |  |
| J | W17             | 18" x         | PANTRY                              | 1        |             |  |
|   |                 |               | <u> </u>                            |          |             |  |



\*DO NOT SCALE\*
CONTRACTOR MUST VERIFY ALL INFORMATION
PRIOR TO COMMENCEMENT OF THE WORK. ALL
DRAWINGS & SPECIFICATIONS ARE PROPERTY OF
ORANA INC. AND MUST BE RETURNED UPON
COMPLETION OF THE WORK. DRAWINGS ARE NOT
TO BE USED FOR OTHER PROJECTS WITHOUT THE
WRITTEN CONSENT OF THE DESIGNER.





146 E.,34th STREET
HAMILTON,ON,L8V3W6
PROPOSED BASEMENT PLAN

DATE: DRAWN: 1:50 27.2.21 AC

20-31

A1.02





H.SINGH 100156144 02/18/2021

\*DO NOT SCALE\*
CONTRACTOR MUST VERIFY ALL INFORMATION
PRIOR TO COMMENCEMENT OF THE WORK. ALL
DRAWINGS & SPECIFICATIONS ARE PROPERTY OF
ORANA INC. AND MUST BE RETURNED UPON
COMPLETION OF THE WORK. DRAWINGS ARE NOT
TO BE USED FOR OTHER PROJECTS WITHOUT THE
WRITTEN CONSENT OF THE DESIGNER.

 B
 SUBMITTED FOR PERMIT
 AC
 23.02.2021

 A
 SUBMITTED FOR PERMIT
 AC
 20.01.2021

 REV:
 DESCRIPTION:
 BY:
 DATE:

 STATUS:
 SUBMITTED FOR PERMIT

ORANA

D R A F T I N G

A DIVISION OF ORANA INC.

CARLO

146 E.,34th STREET
HAMILTON,ON,L8V3W6
TITLE: SECTION

| DATE: | DAWN: | DAWN: | CHECKED: | DATE: | DRAWN: | AC | DRAWN: | DRAWN: | DRAWN: | DRAWN: | DRAWN: | D