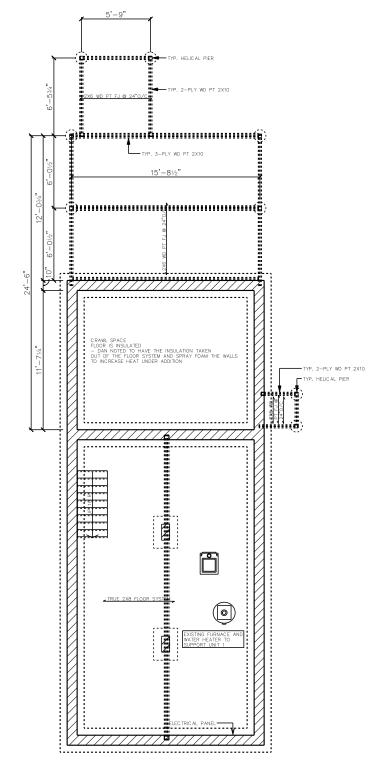

R OF WALLS.<br>ALL OTHER AREAS ARE TO THE INTERIOR OF WALLS.                   |  |  |  |  |

# PROPERTY INFORMATION SCALE: 3/16" = 1'-0"



SITE SC ALE: 1:154 BCIN Stamp:

The undersigned has reviewed and takes responsibility for this design, and has the qualifications and meets the requirements set out in the Ontario Building Code to be a designer.

BCIN

46597 White Willow Designs, Inc. Company



439 Bay St N Hamilton, ON | L8L 1N2 C: 905-220-9419

E: daniel@whitewillowdesign.ca

| No. | DATE:       | Issue / Revision |
|-----|-------------|------------------|
| 1   | 16-FEB-2016 | BUILDING PERMIT  |
|     |             |                  |

Hamilton Plan Palmer 24th Street

east

28

0913

Sit P0

 $\overline{\mathcal{O}}$ 



 $\frac{\text{Existing}}{\text{SC ALE: } 1/8" = 1'-0"}$ 



 $\frac{Proposed}{SCALE: 1/8" = 1'-0"}$ 

The undersigned has reviewed and takes responsibility for this design, and has the qualifications and meets the requirements et out in the Ontario Building Code to be a designer.

Qualification Information required under Div. C, Part 3 of the 2012 OBC

BCIN

46597 White Willow Designs, Inc. Company



439 Bay St N Hamilton, ON | L8L 1N2 C: 905-220-9419

E: daniel@whitewillowdesign.ca

| No. | DATE:       | Issue / Revision |
|-----|-------------|------------------|
| 1   | 16-FEB-2016 | BUILDING PERMIT  |
|     |             |                  |
|     |             |                  |

Hamilton

Palmer

0913

28

Street 24th east

of





 $\frac{Proposed}{SCALE: 1/8" = 1'-0"}$ 

Fage 199 of 305

BCIN Stamp:

The undersigned has reviewed and tak