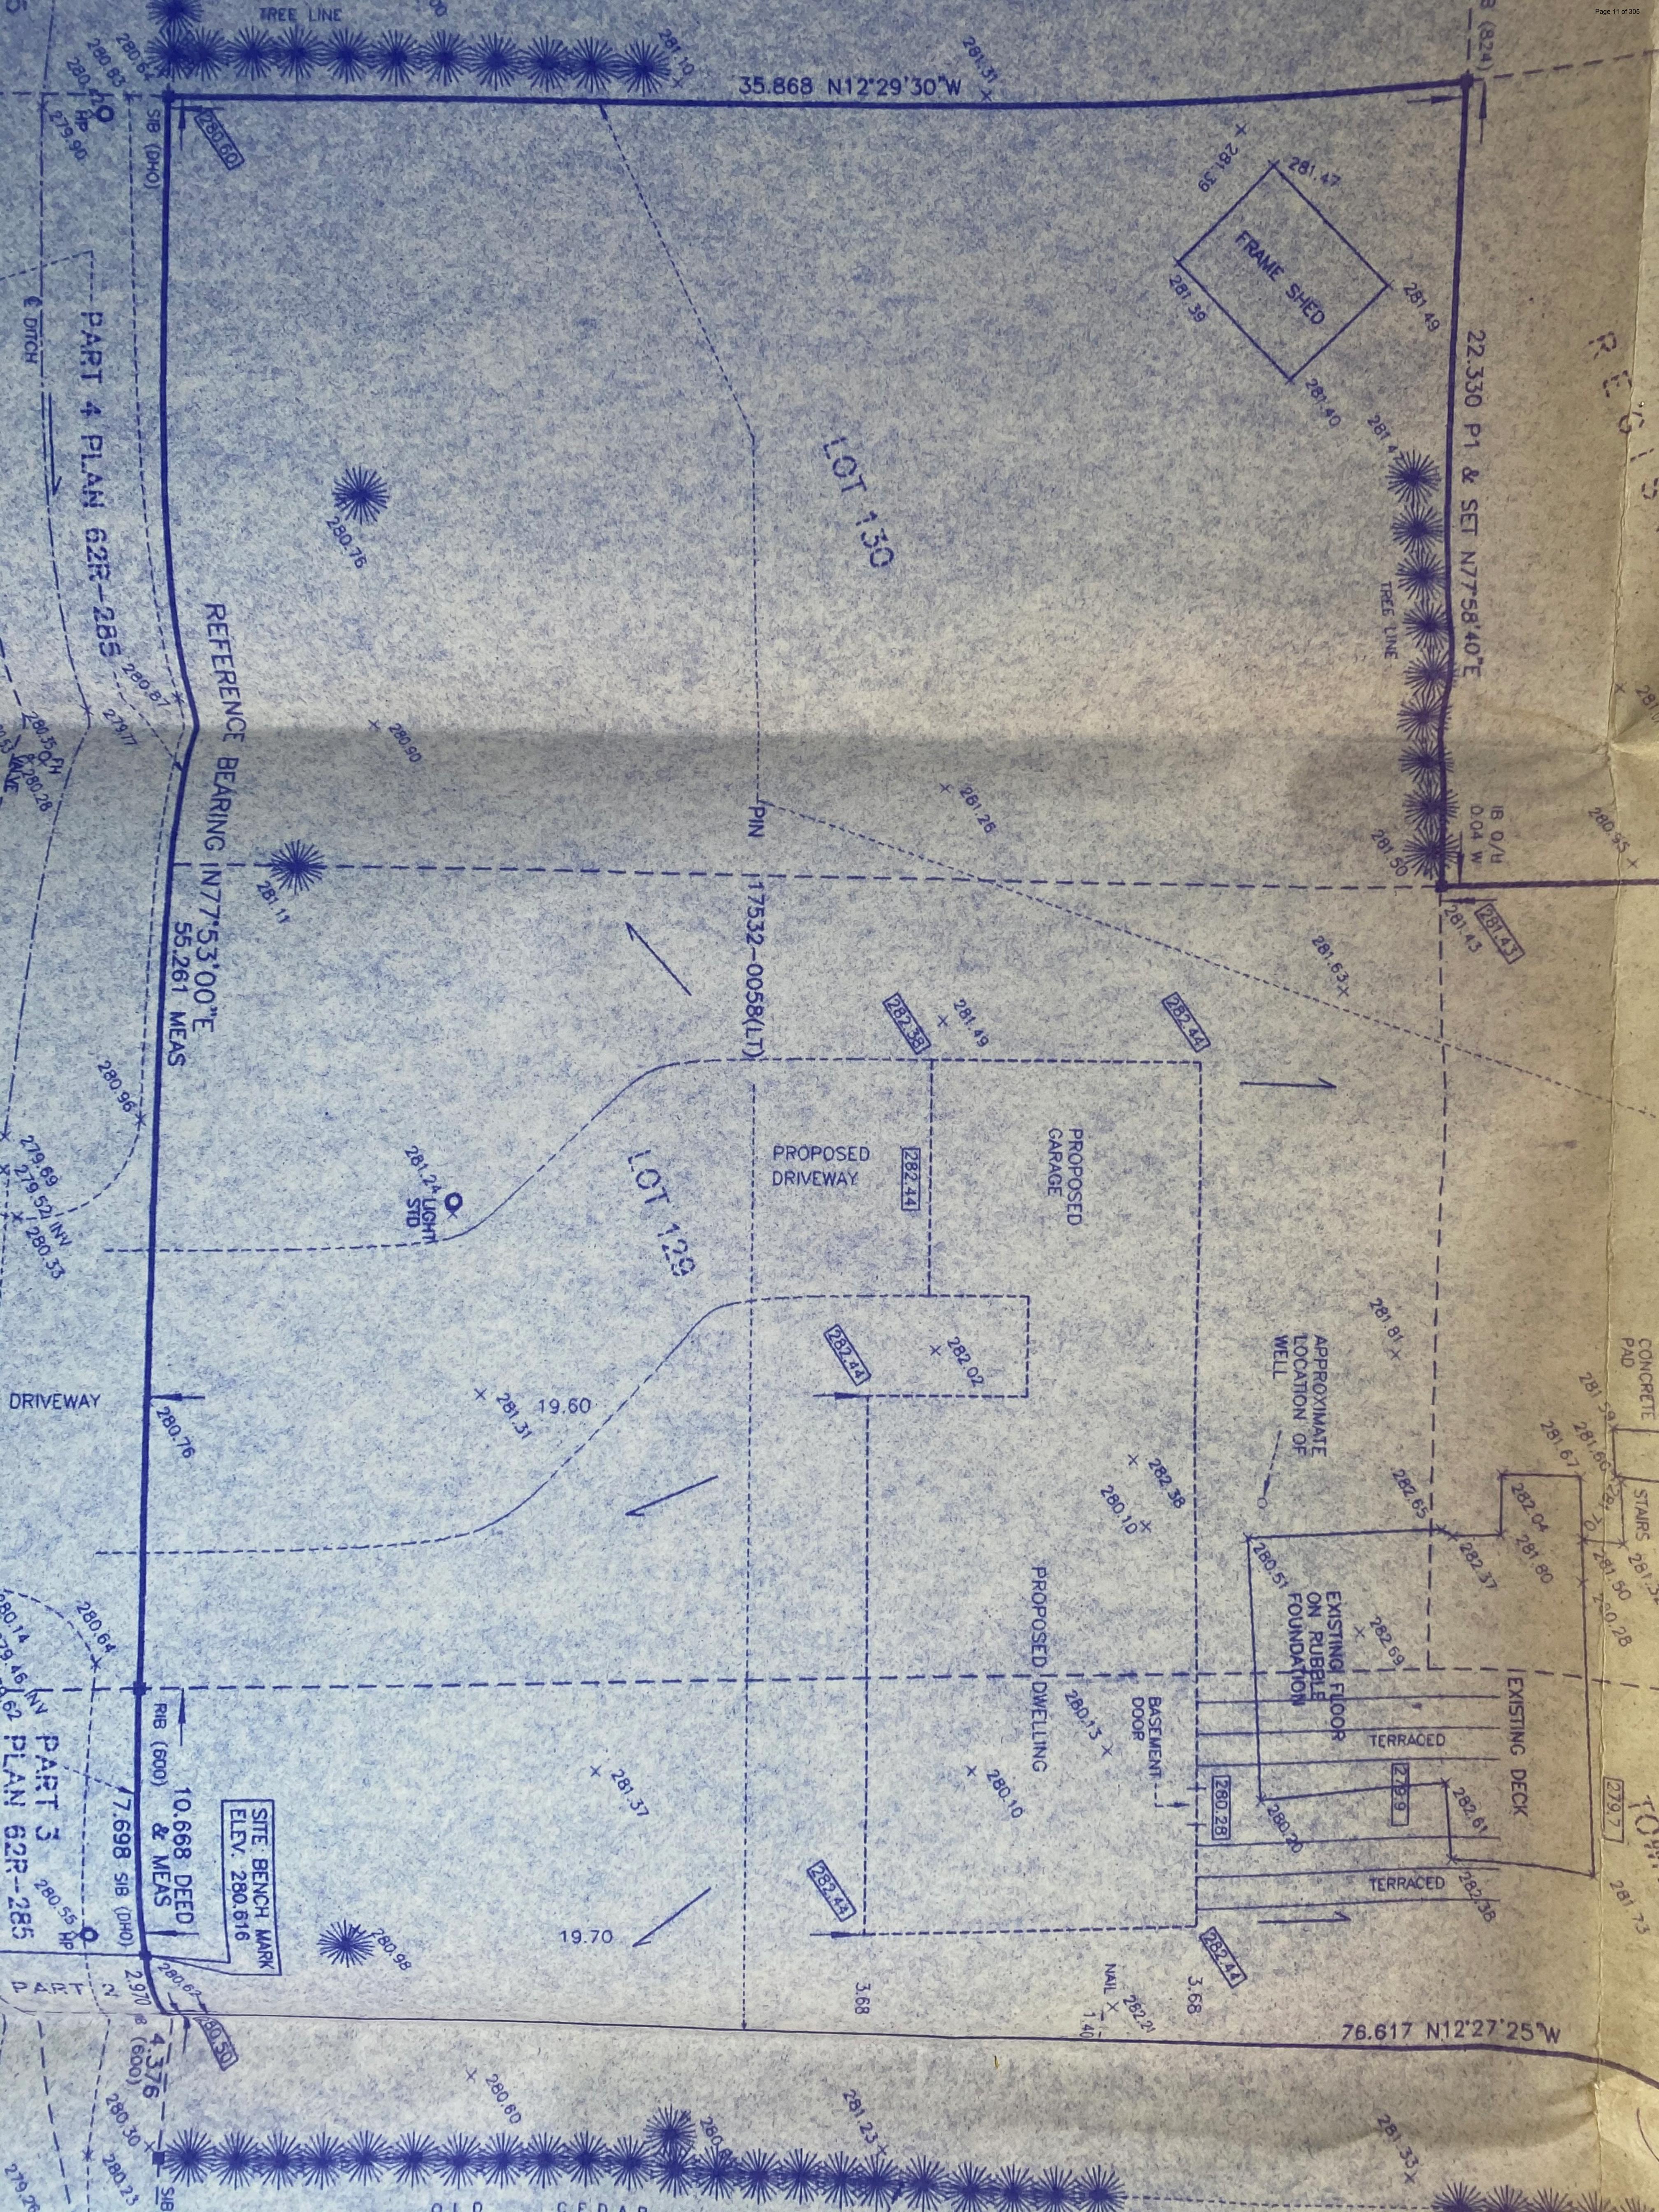

| 4.  | Nature and extent of relief applied for:                                                                                                                                                                            |
|-----|---------------------------------------------------------------------------------------------------------------------------------------------------------------------------------------------------------------------|
|     | Proposing a 2 storey detached garage at the side yard of a rural property. Proposed height of detached garage is 7.25m and the allowable per zoning by law is 4m. We are asking for 3.29m of extra building height. |
| 5.  | Why it is not possible to comply with the provisions of the By-law?                                                                                                                                                 |
|     | The detached garage will be used for storage/vehicles and the customer needs the extra building height.                                                                                                             |
| 6.  | Legal description and Address of subject lands (registered plan number and lot number or other legal description and where applicable, <b>street and street number</b> ):                                           |
|     | 827 Regional Road 97, Lot 128 and part of lot 7, Concession 9, Township of West Flamborough                                                                                                                         |
| 7.  | PREVIOUS USE OF PROPERTY                                                                                                                                                                                            |
|     | Residential Industrial Commercial                                                                                                                                                                                   |
|     | Agricultural Vacant                                                                                                                                                                                                 |
|     | Other                                                                                                                                                                                                               |
| 8.1 | If Industrial or Commercial, specify use                                                                                                                                                                            |
| 8.2 | Has the grading of the subject land been changed by adding earth or other material, i.e. has filling occurred?  Yes No Unknown                                                                                      |
| 8.3 | Has a gas station been located on the subject land or adjacent lands at any time?  Yes No Unknown                                                                                                                   |
| 8.4 | Has there been petroleum or other fuel stored on the subject land or adjacent lands?  Yes No Unknown                                                                                                                |
| 8.5 | Are there or have there ever been underground storage tanks or buried waste on the subject land or adjacent lands?                                                                                                  |
| 0.0 | Yes O Unknown O                                                                                                                                                                                                     |
| 8.6 | Have the lands or adjacent lands ever been used as an agricultural operation where cyanide products may have been used as pesticides and/or sewage sludge was applied to the lands?                                 |
| 0.7 | Yes O No O Unknown O                                                                                                                                                                                                |
| 8.7 | Have the lands or adjacent lands ever been used as a weapon firing range?  Yes                                                                                                                                      |
| 8.8 | Is the nearest boundary line of the application within 500 metres (1,640 feet) of the fill area of an operational/non-operational landfill or dump?  Yes No Unknown                                                 |
| 8.9 | If there are existing or previously existing buildings, are there any building materials                                                                                                                            |
|     | remaining on site which are potentially hazardous to public health (eg. asbestos, PCB's)?                                                                                                                           |
|     | Yes O No O Unknown O                                                                                                                                                                                                |

Page 14 of 305 Is there any reason to believe the subject land may have been contaminated by former uses on the site or adjacent sites? Unknown (•) Yes No 8.11 What information did you use to determine the answers to 9.1 to 9.10 above? If previous use of property is industrial or commercial or if YES to any of 9.2 to 9.10, a previous use inventory showing all former uses of the subject land, or if appropriate, the land adjacent to the subject land, is needed. Is the previous use inventory attached? Yes 9. **ACKNOWLEDGEMENT CLAUSE** acknowledge that the City of Hamilton is not responsible for the identification and remediation of contamination on the property which is the subject of this Application - by reason of its approval to this Application. 2021-02-17 Date Signature Property Owner 10. Dimensions of lands affected: 55.26m Frontage 76.61m Depth 3,328 SQ.M Area 20.00m Width of street 11. Particulars of all buildings and structures on or proposed for the subject lands: (Specify ground floor area, gross floor area, number of stories, width, length, height, etc.) Existing: The existing house is within all setbacks. F.Y=19.69m S.Y= 3.67m & 8.64m R.Y= 47.68m & 7.5m Proposed **Detached Garage** F.Y= 15.32m S.Y = 3.97mR.Y = 8.34m12. Location of all buildings and structures on or proposed for the subject lands; (Specify distance from side, rear and front lot lines) Existing: The existing house is within all setbacks. F.Y=19.69m S.Y= 3.67m & 8.64m

R.Y= 47.68m & 7.5m

Proposed:

**Detached Garage** 

F.Y = 15.32m

S.Y = 3.97m

R.Y= 8.34m

| 13. | Date of acquisition of subject lands:                                                                                                                                                                                                                                                                                                                        |
|-----|--------------------------------------------------------------------------------------------------------------------------------------------------------------------------------------------------------------------------------------------------------------------------------------------------------------------------------------------------------------|
| 14. | Date of construction of all buildings and structures on subject lands: 2007                                                                                                                                                                                                                                                                                  |
| 15. | Existing uses of the subject property: Single Family                                                                                                                                                                                                                                                                                                         |
| 16. | Existing uses of abutting properties: Single Family                                                                                                                                                                                                                                                                                                          |
| 17. | Length of time the existing uses of the subject property have continued:                                                                                                                                                                                                                                                                                     |
| 18. | Municipal services available: (check the appropriate space or spaces)  Water no Connected                                                                                                                                                                                                                                                                    |
|     | Sanitary Sewer no Connected                                                                                                                                                                                                                                                                                                                                  |
| 19. | Storm Sewers no  Present Official Plan/Secondary Plan provisions applying to the land:                                                                                                                                                                                                                                                                       |
| 20. | Present Restricted Area By-law (Zoning By-law) provisions applying to the land:                                                                                                                                                                                                                                                                              |
| 21. | Has the owner previously applied for relief in respect of the subject property?  Yes  No  If the answer is yes, describe briefly.                                                                                                                                                                                                                            |
| 22. | Is the subject property the subject of a current application for consent under Section 53 of the <i>Planning Act</i> ?  Yes  No                                                                                                                                                                                                                              |
| 23. | Additional Information                                                                                                                                                                                                                                                                                                                                       |
| 24. | The applicant shall attach to each copy of this application a plan showing the dimensions of the subject lands and of all abutting lands and showing the location, size and type of all buildings and structures on the subject and abutting lands, and where required by the Committee of Adjustment such plan shall be signed by an Ontario Land Surveyor. |