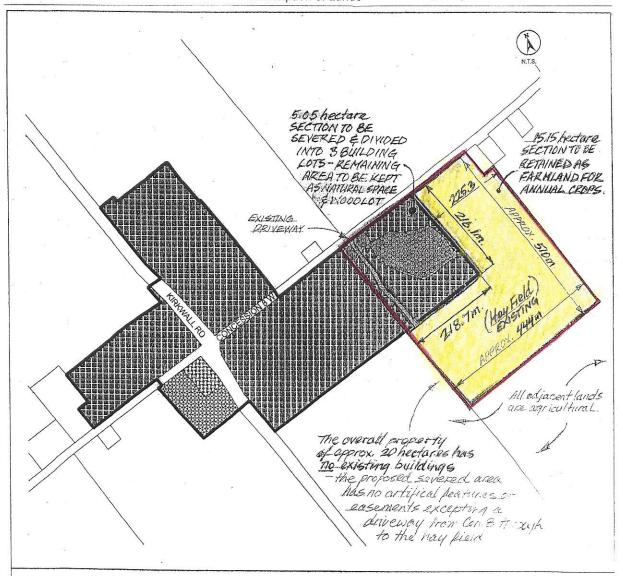

- MINOR VARIANCE APPLIES TO THE APPROXIMATE 37.5 acre section TO BE RETAINED AS FARIYLAND (VELLOW COLOUR). Acht Huac - PREVIOUS USE: FARMING

- FUTURE USE: FARMING

- NO EXISTING BUILDINGS (PAST OR PRESENT)

Rural Hamilton Official Plan Council Adopton: September 27, 2006 Ministerial Approval. December 24, 2006

BOLO CON. 8 West, Flamborous

- MINOR VARIANCE APPLIES TO THE APPROXIMATE 37.5 acre section TO BE RETAINED AS FARMLAND (YELLOW COLOUR).

- PREVIOUS USE: FARMING

- FUTURE USE: FARMING

- NO EXISTING BUILDINGS (PASTOR PRESENT)

COST ACKNOWLEDGEMENT AGREEMENT (January 1, 2021)