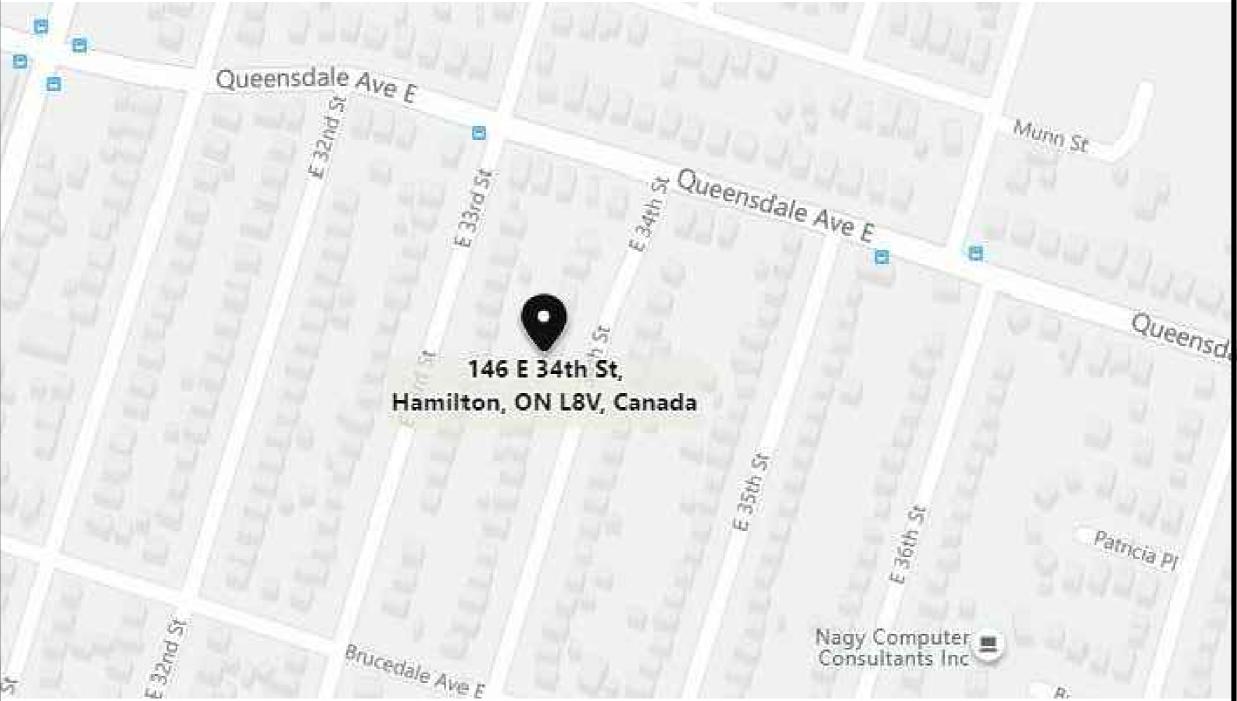

TABLE.
- 9. FOR WINDOWS USED AS MEANS OF ESCAPE, WITHIN WINDOW WELLS SHOULD BE PROVIDED, IF THE WINDOW OPENS INTO A WINDOW WELL, A CLEAR DISTANCE OF NOT LESS THAN 550 MM SHALL BE PROVIDED IN FRONT OF THE OPERATING SASH.
- 10. INTERIOR STAIRS

RISE-4 7/8"(124mm)MINIMUM 7 7/8"(200mm) MAXIMUM RUN-8 1/4"(210mm)MINIMUM 14"(356mm)MAXIMUM TREAD- 9 1/4" (235mm)MINIMUM 14"(356mm)MAXIMUM NOSING-1"(25mm)MINIMUM HEADROOM-80"(2032mm)MINIMUM

- 11. AN EGRESS WINDOW OR CASEMENT WINDOW MUST BE PROVIDED IN THE ACCESSORY APARTMENT OR THE ENTIRE BUILDING IS TO BE SPRINKLERED AND SMOKE ALARMS INSTALLED IN BOTH UNITS.SEE SHEET A-0.1
- 12. STAIRWELL TO BE ENCLOSED AT TOP MOST LEVEL OR BOTTOM MOST LEVEL
- 13. FOR WINDOWS USED AS MEANS OF ESCAPE, WITHIN WINDOW WELLS, SEE SHEET A-0.1

## **KEY PLAN/ SITE PLAN:**



## INDEX:

40 - COVER SHEET

A0.1 - NOTES

SP1.01 - SITE PLAN

SP1.02 - PROPOSED WALKOUT

- PROPOSED BASEMENT PLAN

42 - EXISTING FIRST FLOOR PLAN

43 - EXISTING SECOND FLOOR PLAN

4 - SECTION-A

5 - WALKOUT CALLOUT

- SECTION-1

- DETAILS

- SECTION-2

1 - DETAILS

LIVING/DINING
 MECHANICAL AREA

BEDROOM-1

WASHROOMKITCHEN

FLOOR SPACE OF BASEMENT IS=687 ft<sup>2</sup> (63.8 m<sup>2</sup>)

: 226 ft<sup>2</sup>

. 1ST FLOOR AREA=659 ft<sup>2</sup> (61.29m<sup>2</sup>)

3. 2ND FLOOR AREA= 753 ft<sup>2</sup> (69.9m<sup>2</sup>)

**AREA CALCULATIONS:** 

PROPOSED AREAS



\*DO NOT SCALE\*
CONTRACTOR MUST VERIFY ALL INFORMATIO
PRIOR TO COMMENCEMENT OF THE WORK. AL
DRAWINGS & SPECIFICATIONS ARE PROPERTY O
ORANA INC. AND MUST BE RETURNED UPO
COMPLETION OF THE WORK. DRAWINGS ARE NO
TO BE USED