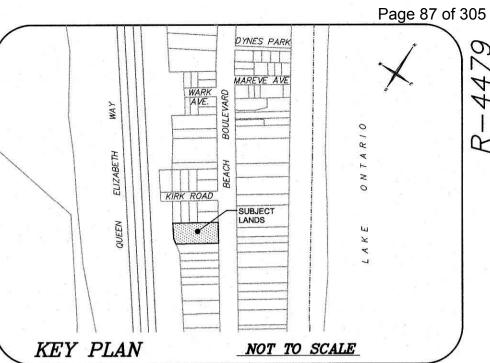

Owner H. Wallace

55

| 2.5.   | 1:35 p.m.FL/A-21:99411 Concession 5 W., Flamborough(Ward 13)                | 55  |
|--------|-----------------------------------------------------------------------------|-----|
|        | Agent K. Webster<br>Owner R. Vespa                                          |     |
| URB    | AN                                                                          |     |
| 3.1.   | 1:40 p.m.HM/A-21:92928 Barton St. E., Hamilton(Ward 3)                      | 65  |
|        | Agent Webb Planning Owner 5006994 Ontario Inc.                              |     |
| 3.2.   | 1:45 p.m.HM/A-21:89377 Charlton Ave. W., Hamilton(Ward 1)                   | 77  |
|        | Agent K. Soulier<br>Owner N. L. Fuller                                      |     |
| 3.3.   | 1:50 p.m.HM/B-21:16218 Beach Blvd., Hamilton(Ward 5)                        | 85  |
|        | Agent S. Fraser<br>Owner Z. Zarifa & M. Metias                              |     |
| 3.4.   | 2:00 p.m.HM/A-20:234 18 Morden St., Hamilton(Ward 1)                        | 99  |
|        | Agent G. Day<br>Owner K. & D. Wilkinson                                     |     |
| 3.5.   | 2:05 p.m.HM/A-21:9715 Wexford Ave.N., Hamilton(Ward 4)                      | 107 |
|        | Agent DeFilippis Design<br>Owner K. Gardner                                 |     |
| 3.6.   | 2:10 p.m.HM/B-21:2041 Beechwood Ave., Hamilton(Ward 3)                      | 117 |
|        | Agent M. Johnston<br>Owner Gateway Solutions                                |     |
| 3.7.   | 2:15 p.m. HM/B-21:21,HM/B-21:22&HM/B-21:23 51 Gibson Ave., Hamilton(Ward 3) | 131 |
|        | Agent IBI Group c/o J. Marcus<br>Owner 1937858 Ontario Inc.                 |     |
| SI IBI | IDRAN                                                                       |     |