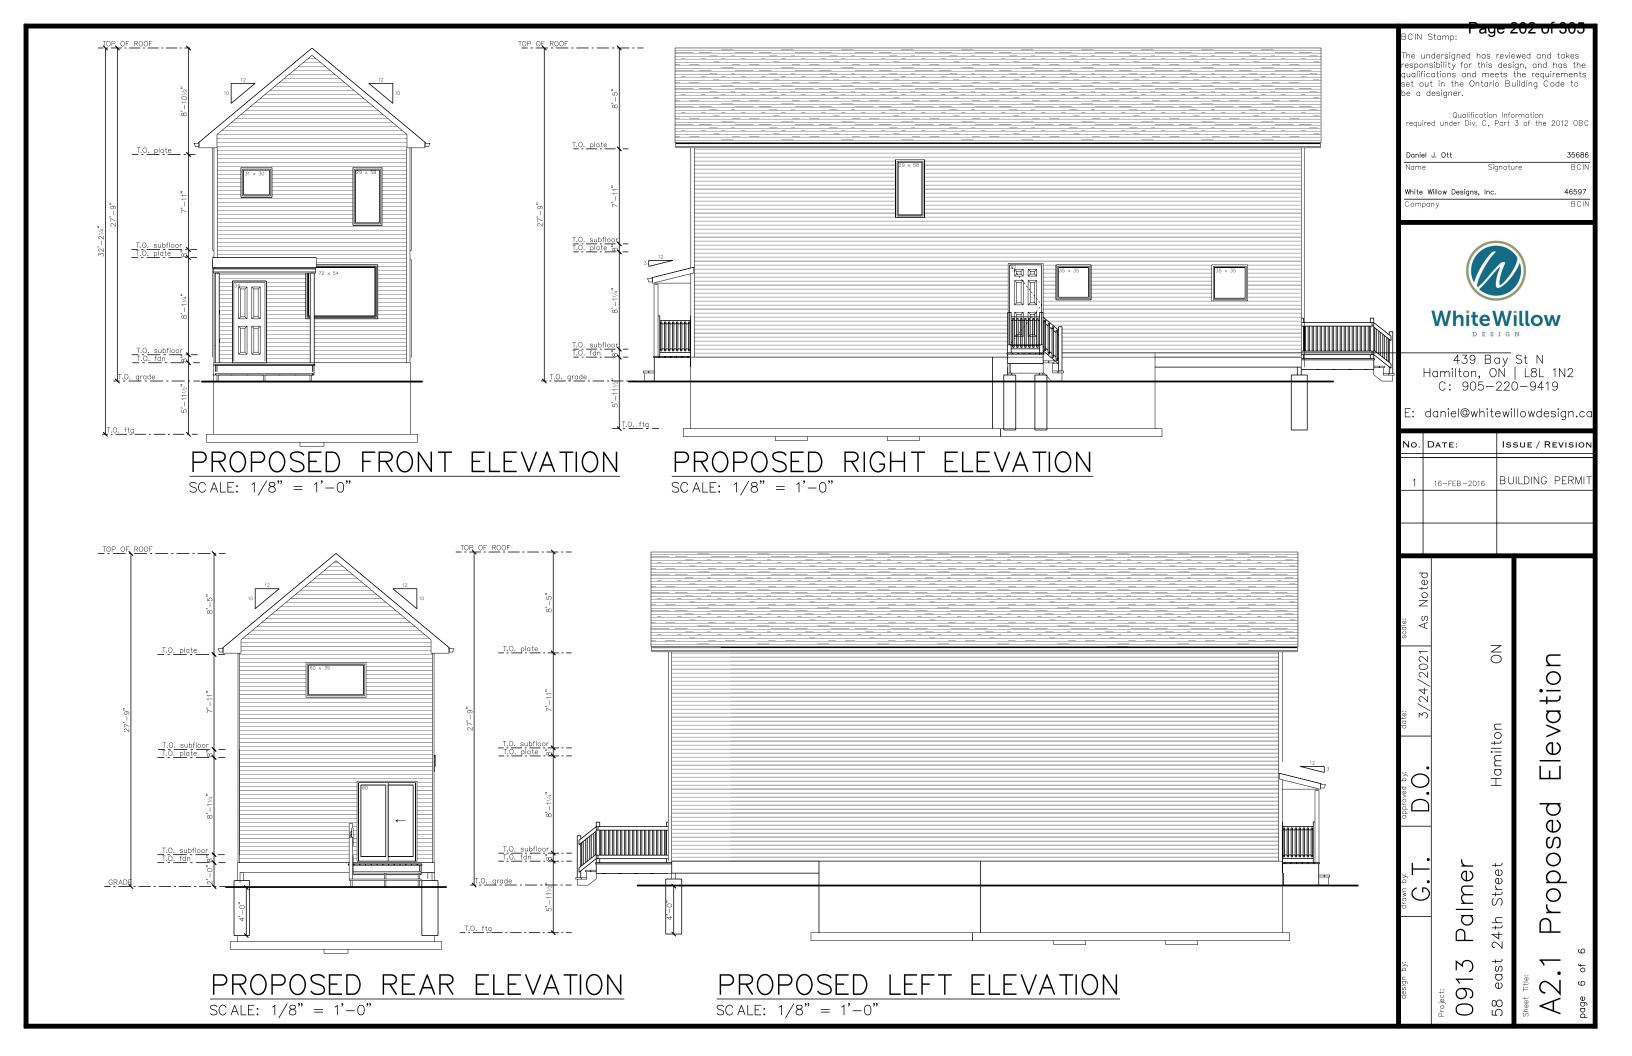

The parking ratios however are not reflective of locational considerations and TDM measures such as proximity to transit, secure bicycle parking, and location within a neighbourhood that supports active transportation with a vibrant and safe pedestrian environment. Further, it is noted that there is on-street metered parking available on Barton Street that will support parking needs for the subject property.

The City recently completed a comprehensive study for the area – The Barton & Kenilworth Commercial Corridors Study. The study acknowledged the historical decline of the vibrancy of the corridors manifested in vacant and neglected properties. The Study was commissioned recognizing the emerging desire to the see the corridors revitalized with a vision of buildings and streetscapes that contribute to the positive image of the street and adjacent neighbourhoods.

Parking is identified in the Study as a key consideration and impediment to revitalization in the context of the cost and feasibility of development. The study specifically recommended alternative parking standards for Barton Street that reflect the urban context, market realities and low car ownership levels. The study recommended reductions to parking standards in the range of 50% along Barton Street to reflect the characteristics of the