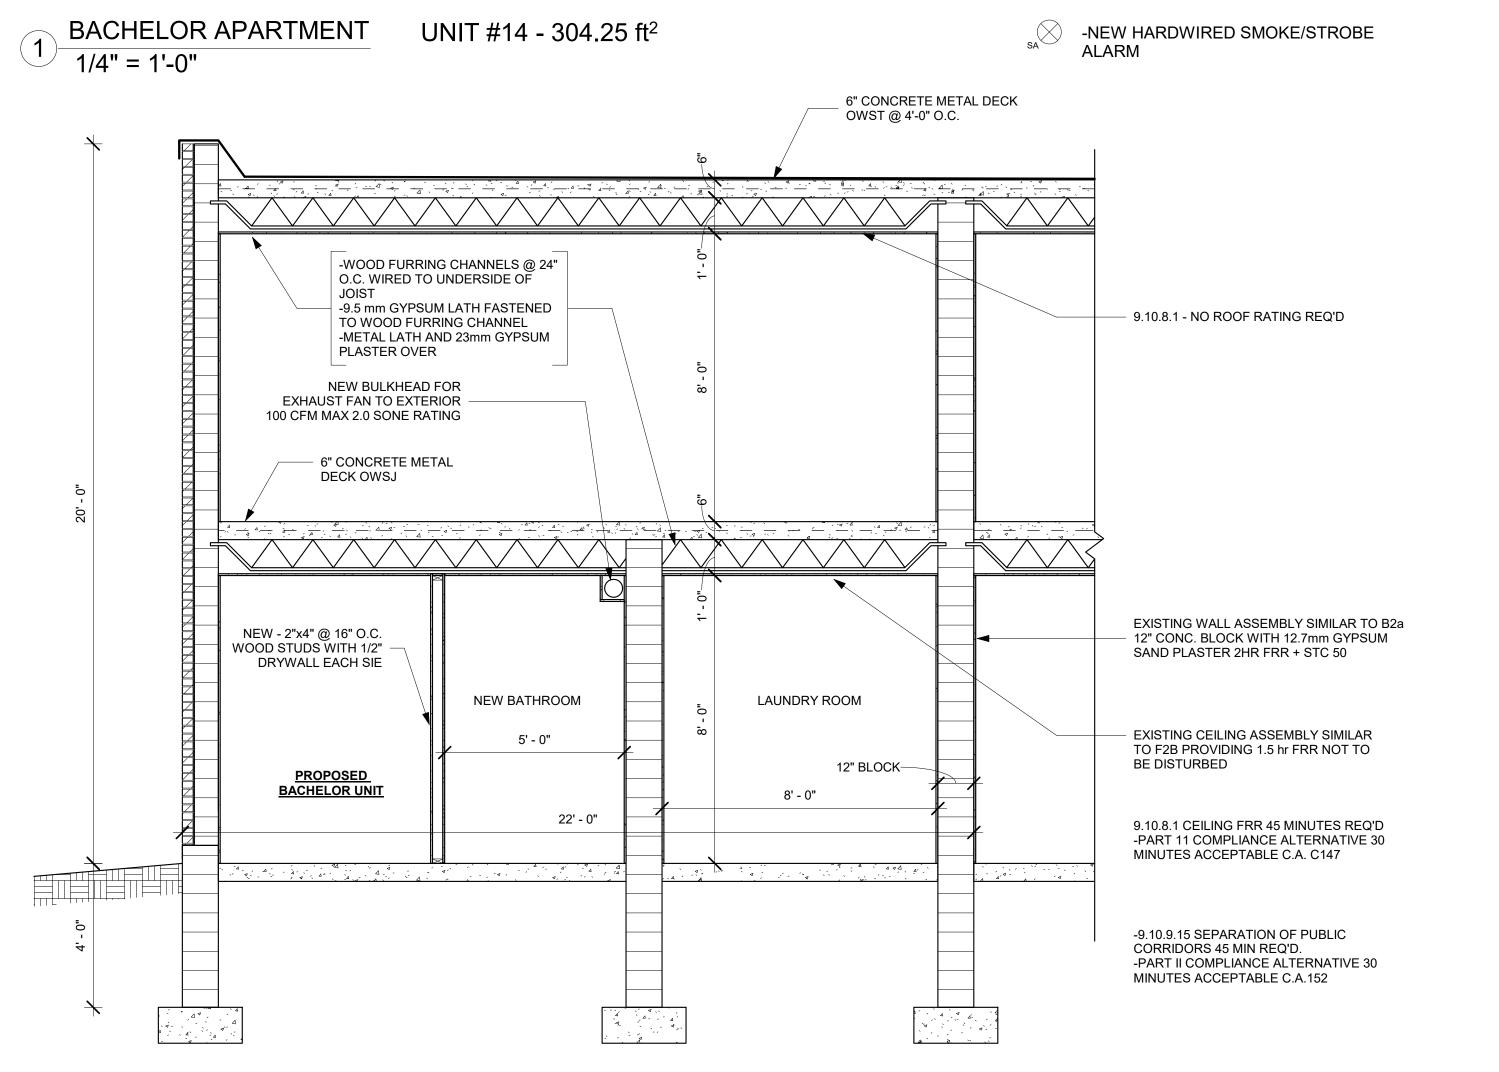

The parking ratios however are not reflective of locational considerations and TDM measures such as proximity to transit, secure bicycle parking, and location within a neighbourhood that supports active transportation with a vibrant and safe pedestrian environment. Further, it is noted that there is on-street metered parking available on Barton Street that will support parking needs for the subject property.

The City recently completed a comprehensive study for the area – The Barton & Kenilworth Commercial Corridors Study. The study acknowledged the historical decline of the vibrancy of the corridors manifested in vacant and neglected properties. The Study was commissioned recognizing the emerging desire to the see the corridors revitalized with a vision of buildings and streetscapes that contribute to the positive image of the street and adjacent neighbourhoods.

Parking is identified in the Study as a key consideration and impediment to revitalization in the context of the cost and feasibility of development. The study specifically recommended alternative parking standards for Barton Street that reflect the urban context, market realities and low car ownership levels. The study recommended reductions to parking standards in the range of 50% along Barton Street to reflect the characteristics of the

Attn.: Ms. Jamila Sheffield

March 9, 2021 Re: Application for MV, 928 Barton Street Page 4

neighbourhood as an incentive, especially where there is an existing urban built form having limited space for parking.

The proposed parking reduction is therefore consistent with the recommendations of the Barton & Kenilworth Commercial Corridors Study with the resulting benefit of adaptive reuse of an existing building for a use that will contribute to revitalization of the neighbourhood.

#### The Variance is Minor.

The appropriate test to establish that the Variances are minor is to consider if any adverse or negative impacts arise from the development.

The property has historically been in use for commercial and service uses with a limited parking supply, the current site plan shows the provision of 13 spaces including two barrier free spaces.