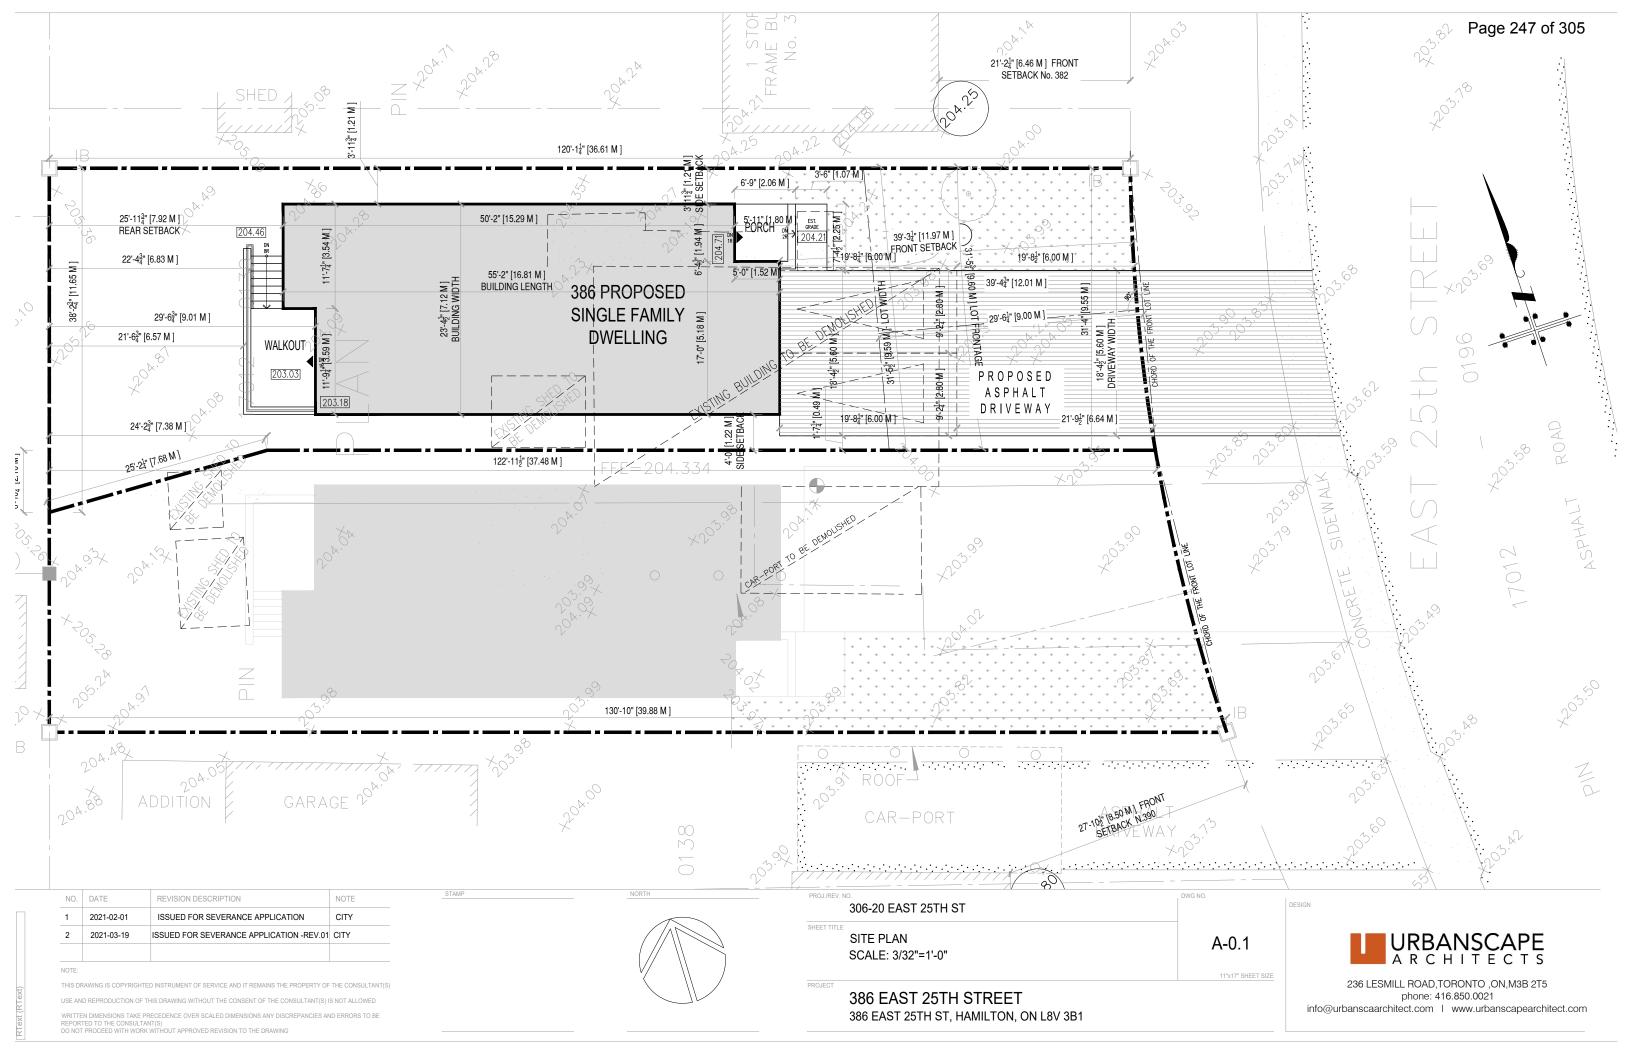

----------|------------------------------------------|------|
| 1   | 2021-02-01 | ISSUED FOR SEVERANCE APPLICATION         | CITY |
| 2   | 2021-03-19 | ISSUED FOR SEVERANCE APPLICATION -REV.01 | CITY |
|     |            |                                          |      |

USE AND REPRODUCTION OF THIS DRAWING WITHOUT THE CONSENT OF THE CONSULTANT(S) IS NOT ALLOWED

WRITTEN DIMENSIONS TAKE PRECEDENCE OVER SCALED DIMENSIONS ANY DISCREPANCIES AND ERRORS TO BE REPORTED TO THE CONSULTANT(S)
DO NOT PROCEED WITH WORK WITHOUT APPROVED REVISION TO THE DRAWING

306-20 EAST 25TH ST

STREETSCAPE

SCALE: 3/32"=1'-0"

386 EAST 25TH STREET 386 EAST 25TH ST, HAMILTON, ON L8V 3B1 S0.2



236 LESMILL ROAD, TORONTO , ON, M3B 2T5 phone: 416.850.0021 info@urbanscaarchitect.com | www.urbanscapearchitect.com







A. J. Clarke and Associates Ltd.
SURVEYORS · PLANNERS · ENGINEERS

March 8, 2021

The City of Hamilton
Committee of Adjustment
Planning and Economic Development Department
71 Main Street West, 5<sup>th</sup> Floor
Hamilton, Ontario
L8P 4Y5

Attn: Ms. Jamila Sheffield - Secretary-Treasurer

Re: Minor Variance Application Re-Submission for 386 East 25th Street, Hamilton

Files: HM/B-20:35, HM/A-20:126

Dear Madam.

Please accept the enclosed and revised application for a Consent and Minor Variance on the subject lands for applications HM/B-20:35 and HM/A-20:126. The application was previously tabled at the August 9, 2020 Committee of Adjustment Hearing as staff did not support variances for side yard setbacks, minimum lot size and minimum lot width.

As a result, the proposal has been