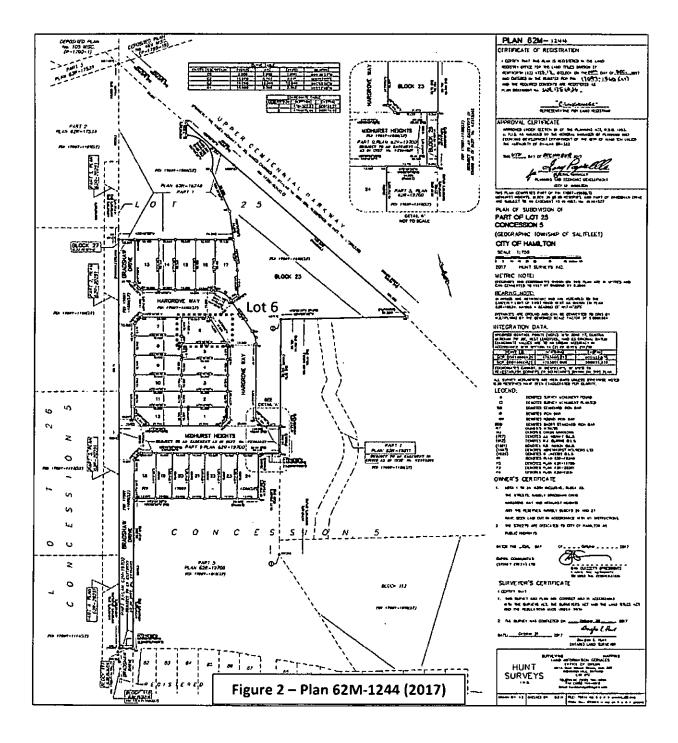

19.90 m

Per the City of Stoney Creek Zoning By-Law No. 3692-92 (consolidated October 2020), In the case of a corner lot, the shorter lot line that abuts the street shall be deemed to be the front lot line and the longer lot line that abuts the street shall be deemed to be the side lot line.

<u>Variance #1</u> – For Lot 6, to permit the longer lot line with a length of 19.90 m as the Front Lot Line; whereas the shorter lot line with a length of 16.63 is defined as the Front Lot Line under the zoning By-law.

By defining the eastern (longer) lot line as Front Lot Line, the proposed building orientation at Lot 6 will be same as other lots in the block, and also will support the consistency of block's streetscape.

Should the application be approved, all setbacks requirements will be met.



#### Rationale

We believe the requested variances meet the four tests under the Planning Act:

#### 1. The application meets the intent and purpose of the Official Plan;

The proposed development represents a low-density form of housing, as envisioned in City policies to provide opportunities for a full range and mix of low, medium and highdensity housing are provided within the Neighbourhood. The proposed use is permitted under the Official Plan policies.

#### 2. The application meets the intent and purpose of the Zoning By-law;

This variance asks for identifying the longer lot line as front lot line in this corner lot case. All zoning provisions/requirements such as minimum required setbacks at front, rear and side yards will be met should the application be approved.

#### 3. The a