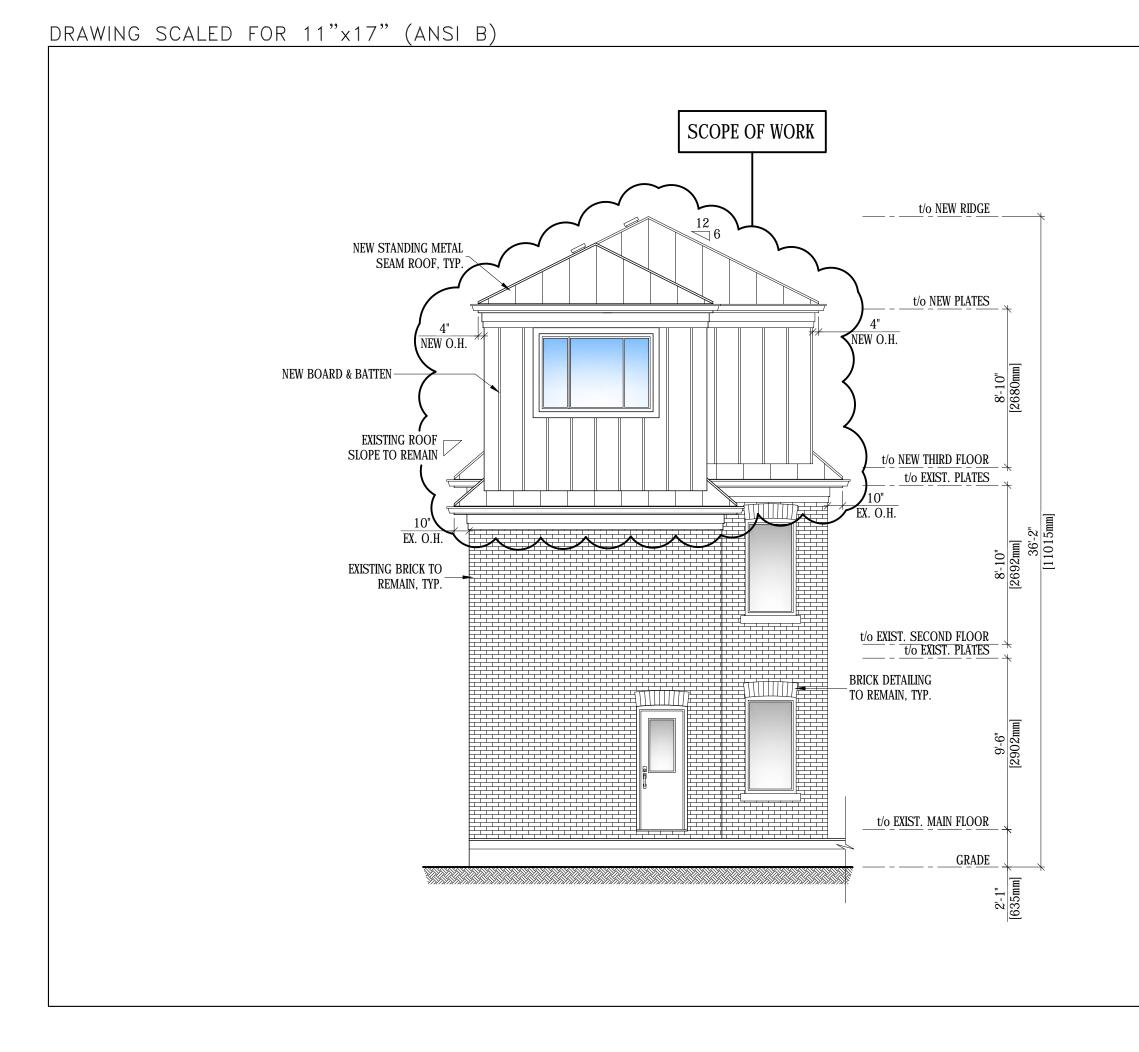

| OCT. 13/20 |  |
| 1      | REVISED PER HERITAGE COMMENTS  | FEB. 24/21 |  |
|        |                                |            |  |
|        |                                |            |  |
|        |                                |            |  |
|        |                                |            |  |
| clions |                                |            |  |

client

HOME OWNER

project

18 MORDEN STREET HAMILTON, ONTARIO

PROJECT No. 20-100

title

### FRONT (SOUTH) ELEVATION

| drawn           | checked        |
|-----------------|----------------|
| G.D.            | C.M.           |
| date            | scale          |
| OCTOBER 2020    | 3/16" = 1'-0"  |
| revision number | drawing number |
| 1               | A2             |
|                 |                |





# Charles Linsey

### & Associates Limited

37 Main Street South, PO Box 1479

Waterdown, On LOR 2H0

Tel:(905)548-7607 Info@charleslinsey.com www.charleslinsey.com

THIS DRAWING IS NOT TO BE USED AS PART OF A BUILDING PERMIT APPLICATION

THIS DRAWING IS FOR DISCUSSION PURPOSES ONLY

| REV.   | DESCRIPTION                    | DATE       |  |
|--------|--------------------------------|------------|--|
| 0      | FOR MINOR VARIANCE APPLICATION | OCT. 13/20 |  |
| 1      | REVISED PER HERITAGE COMMENTS  | FEB. 24/21 |  |
|        |                                |            |  |
|        |                                |            |  |
|        |                                |            |  |
|        |                                |            |  |
| client |