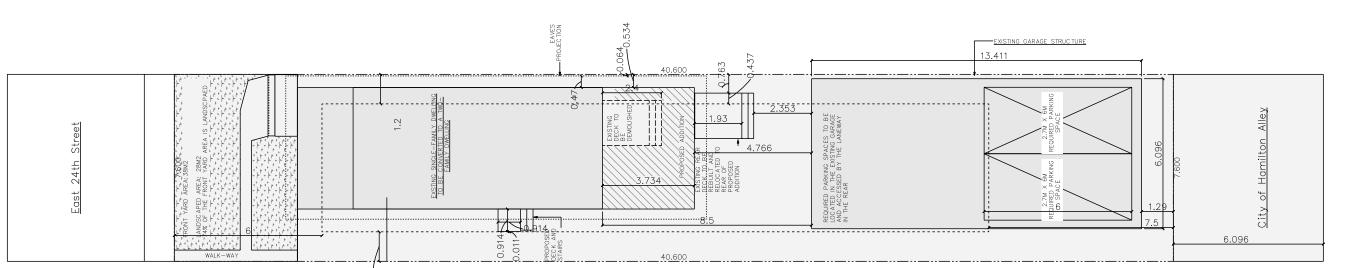

ft.)   |  |  |  |  |  |  |

| GENERAL NOTES |                                                                                                                  |  |  |  |  |
|---------------|------------------------------------------------------------------------------------------------------------------|--|--|--|--|
| TYPE          | DESCRIPTION                                                                                                      |  |  |  |  |
| DIMENSIONS    | SITE PLAN IS METRIC.<br>ALL OTHER DRAWINGS ARE IMPERIAL<br>ALL DIMENSIONS ARE TO THE WOOD STUD, UNLESS TO BRICK. |  |  |  |  |
| AREAS         | GROSS FLOOR AREA IS TO THE EXTERIOR OF WALLS.<br>ALL OTHER AREAS ARE TO THE INTERIOR OF WALLS.                   |  |  |  |  |

# PROPERTY INFORMATION SCALE: 3/16" = 1'-0"



SITE SC ALE: 1:154 BCIN Stamp:

The undersigned has reviewed and takes responsibility for this design, and has the qualifications and meets the requirements set out in the Ontario Building Code to be a designer.

BCIN

46597 White Willow Designs, Inc. Company



439 Bay St N Hamilton, ON | L8L 1N2 C: 905-220-9419

E: daniel@whitewillowdesign.ca

| No. | DATE:       | Issue / Revision |
|-----|-------------|------------------|
| 1   | 16-FEB-2016 | BUILDING PERMIT  |
|     |             |                  |

Hamilton Plan Palmer 24th Street

east

28

0913

Sit P0

 $\overline{\mathcal{O}}$ 



 $\frac{\text{Existing}}{\text{SC ALE: } 1/8" = 1'-0"}$ 



 $\frac{Proposed}{SCALE: 1/8" = 1'-0"}$ 

The undersigned has reviewed and takes responsibility for this design, and has the qualificatio