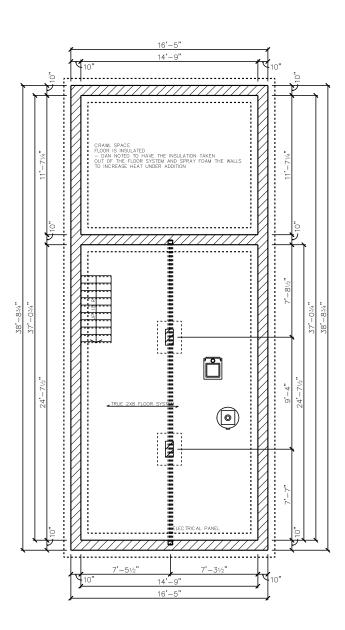

|  |  |
| AREAS         | GROSS FLOOR AREA IS TO THE EXTERIOR OF WALLS.<br>ALL OTHER AREAS ARE TO THE INTERIOR OF WALLS.                   |  |  |  |  |

# PROPERTY INFORMATION SCALE: 3/16" = 1'-0"



SITE SC ALE: 1:154 BCIN Stamp:

The undersigned has reviewed and takes responsibility for this design, and has the qualifications and meets the requirements set out in the Ontario Building Code to be a designer.

BCIN

46597 White Willow Designs, Inc. Company



439 Bay St N Hamilton, ON | L8L 1N2 C: 905-220-9419

E: daniel@whitewillowdesign.ca

| No. | DATE:       | Issue / Revision |
|-----|-------------|------------------|
| 1   | 16-FEB-2016 | BUILDING PERMIT  |
|     |             |                  |

Hamilton Plan Palmer 24th Street

east

28

0913

Sit P0

 $\overline{\mathcal{O}}$ 



 $\frac{\text{Existing}}{\text{SC ALE: } 1/8" = 1'-0"}$ 



 $\frac{Proposed}{SCALE: 1/8" = 1'-0"}$ 

The undersigned has reviewed and takes responsibility for this design, and has the qualifications and meets the requirements et out in the Ontario Building Code to be a designer.

Qualification Information required under Div. C, Part 3 of the 2012 OBC

BCIN

46597 White Willow Designs, Inc. Company



439 Bay St N Hamilton, ON | L8L 1N2 C: 905-220-9419

E: daniel@whitewillowdesign.ca

| No. | DATE:       | Issue / Revision |
|-----|-------------|------------------|
| 1   | 16-FEB-2016 | BUILDING PERMIT  |
|     |             |                  |
|     |             |                  |

Hamilton

Palmer

0913

28

Street 24th east

of





 $\frac{Proposed}{SCALE: 1/8" = 1'-0"}$ 

Fage 1