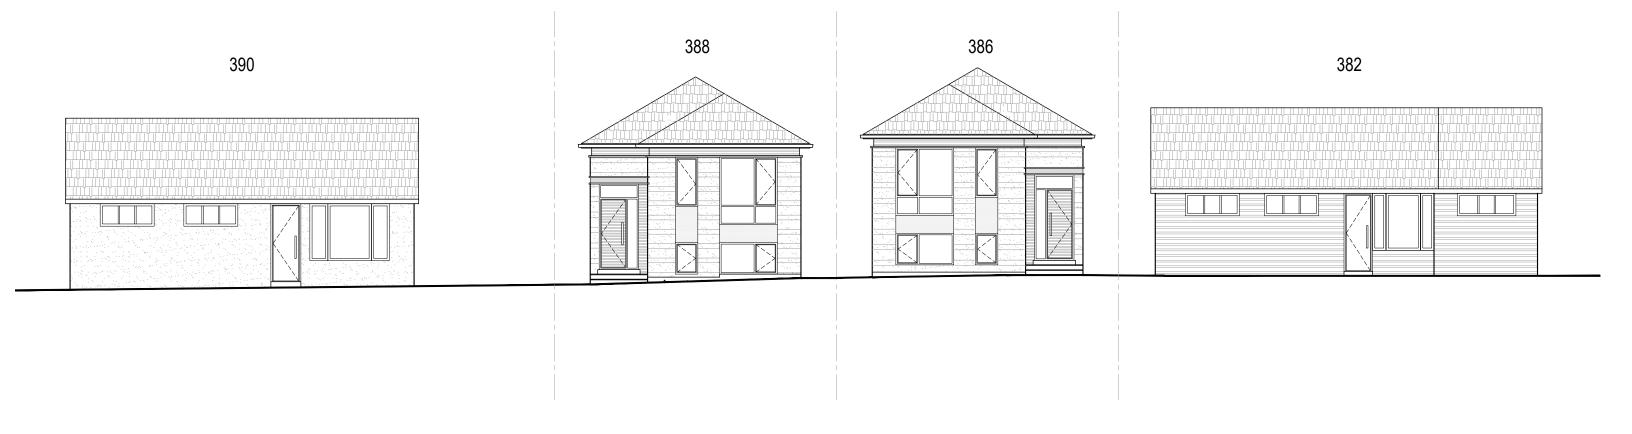

[758.6 SQF] 53.97% AREA OF DRIVEWAY

AREA OF FRONT YARD LANDSCAPE [AREA FRONT YARD- AREA OF DRIVEWAY]

56.43 SQM [607.4 SQF] 93.88% 43.21% OF FRONT YARD AREA OF SOFT LANDSCAPE

S-0.0

REVISION DESCRIPTION 2021-02-01 ISSUED FOR SEVERANCE APPLICATION CITY 2021-03-19 ISSUED FOR SEVERANCE APPLICATION -REV.01 CITY

WRITTEN DIMENSIONS TAKE PRECEDENCE OVER SCALED DIMENSIONS ANY DISCREPANCIES AND ERRORS TO BE REPORTED TO THE CONSULTANT(S)
DO NOT PROCEED WITH WORK WITHOUT APPROVED REVISION TO THE DRAWING

386 EAST 25TH STREET 386 EAST 25TH ST, HAMILTON, ON L8V 3B1

306-20 EAST 25TH ST

SITE STATISTIC



60.10 SQM [647.0 SQF] 46.03%

Page 254 of 305

46.29 SQM [498.3 SQF] 40.23%

236 LESMILL ROAD, TORONTO, ON, M3B 2T5

phone: 416.850.0021 info@urbanscaarchitect.com I www.urbanscapearchitect.com





| NO. | DATE       | REVISION DESCRIPTION                     | NOTE |
|-----|------------|------------------------------------------|------|
| 1   | 2021-02-01 | ISSUED FOR SEVERANCE APPLICATION         | CITY |
| 2   | 2021-03-19 | ISSUED FOR SEVERANCE APPLICATION -REV.01 | CITY |
|     |            |                                          |      |

USE AND REPRODUCTION OF THIS DRAWING WITHOUT THE CONSENT OF THE CONSULTANT(S) IS NOT ALLOWED

WRITTEN DIMENSIONS TAKE PRECEDENCE OVER SCALED DIMENSIONS ANY DISCREPANCIES AND ERRORS TO BE REPORTED TO THE CONSULTANT(S)
DO NOT PROCEED WITH WORK WITHOUT APPROVED REVISION TO THE DRAWING

306-20 EAST 25TH ST

STREETSCAPE

SCALE: 3/32"=1'-0"

386 EAST 25TH STREET 386 EAST 25TH ST, HAMILTON, ON L8V 3B1 S0.2



236 LESMILL ROAD, TORONTO , ON, M3B