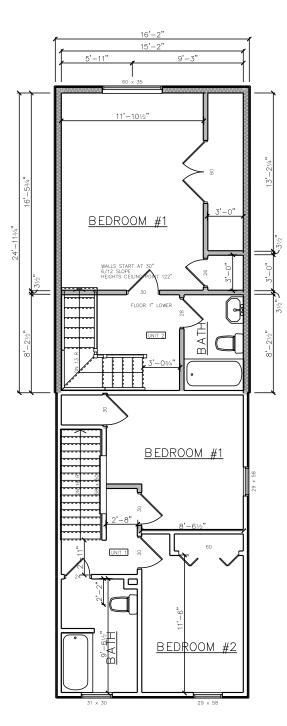

The parking ratios however are not reflective of locational considerations and TDM measures such as proximity to transit, secure bicycle parking, and location within a neighbourhood that supports active transportation with a vibrant and safe pedestrian environment. Further, it is noted that there is on-street metered parking available on Barton Street that will support parking needs for the subject property.

The City recently completed a comprehensive study for the area – The Barton & Kenilworth Commercial Corridors Study. The study acknowledged the historical decline of the vibrancy of the corridors manifested in vacant and neglected properties. The Study was commissioned recognizing the emerging desire to the see the corridors revitalized with a vision of buildings and streetscapes that contribute to the positive image of the street and adjacent neighbourhoods.

Parking is identified in the Study as a key consideration and impediment to revitalization in the context of the cost and feasibility of development. The study specifically recommended alternative parking standards for Barton Street that reflect the urban context, market realities and low car ownership levels. The study recommended reductions to parking standards in the range of 50% along Barton Street to reflect the characteristics of the