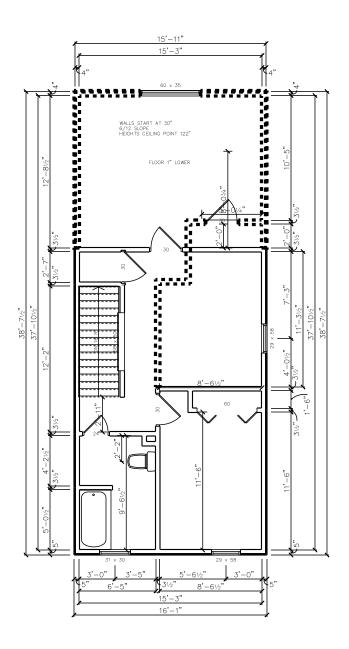

The parking ratios however are not reflective of locational considerations and TDM measures such as proximity to transit, secure bicycle parking, and location within a neighbourhood that supports active transportation with a vibrant and safe pedestrian environment. Further, it is noted that there is on-street metered parking available on Barton Street that will support parking needs for the subject property.

The City recently completed a comprehensive study for the area – The Barton & Kenilworth Commercial Corridors Study. The study acknowledged the historical decline of the vibrancy of the corridors manifested in vacant and neglected properties. The Study was commissioned recognizing the emerging desire to the see the corridors revitalized with a vision of buildings and streetscapes that contribute to the positive image of the street and adjacent neighbourhoods.

Parking is identified in the Study as a key consideration and impediment to revitalization in the context of the cost and feasibility of development. The study specifically recommended alternative parking standards for Barton Street that reflect the urban context, market realities and low car ownership levels. The study recommended reductions to parking standards in the range of 50% along Barton Street to reflect the characteristics of the