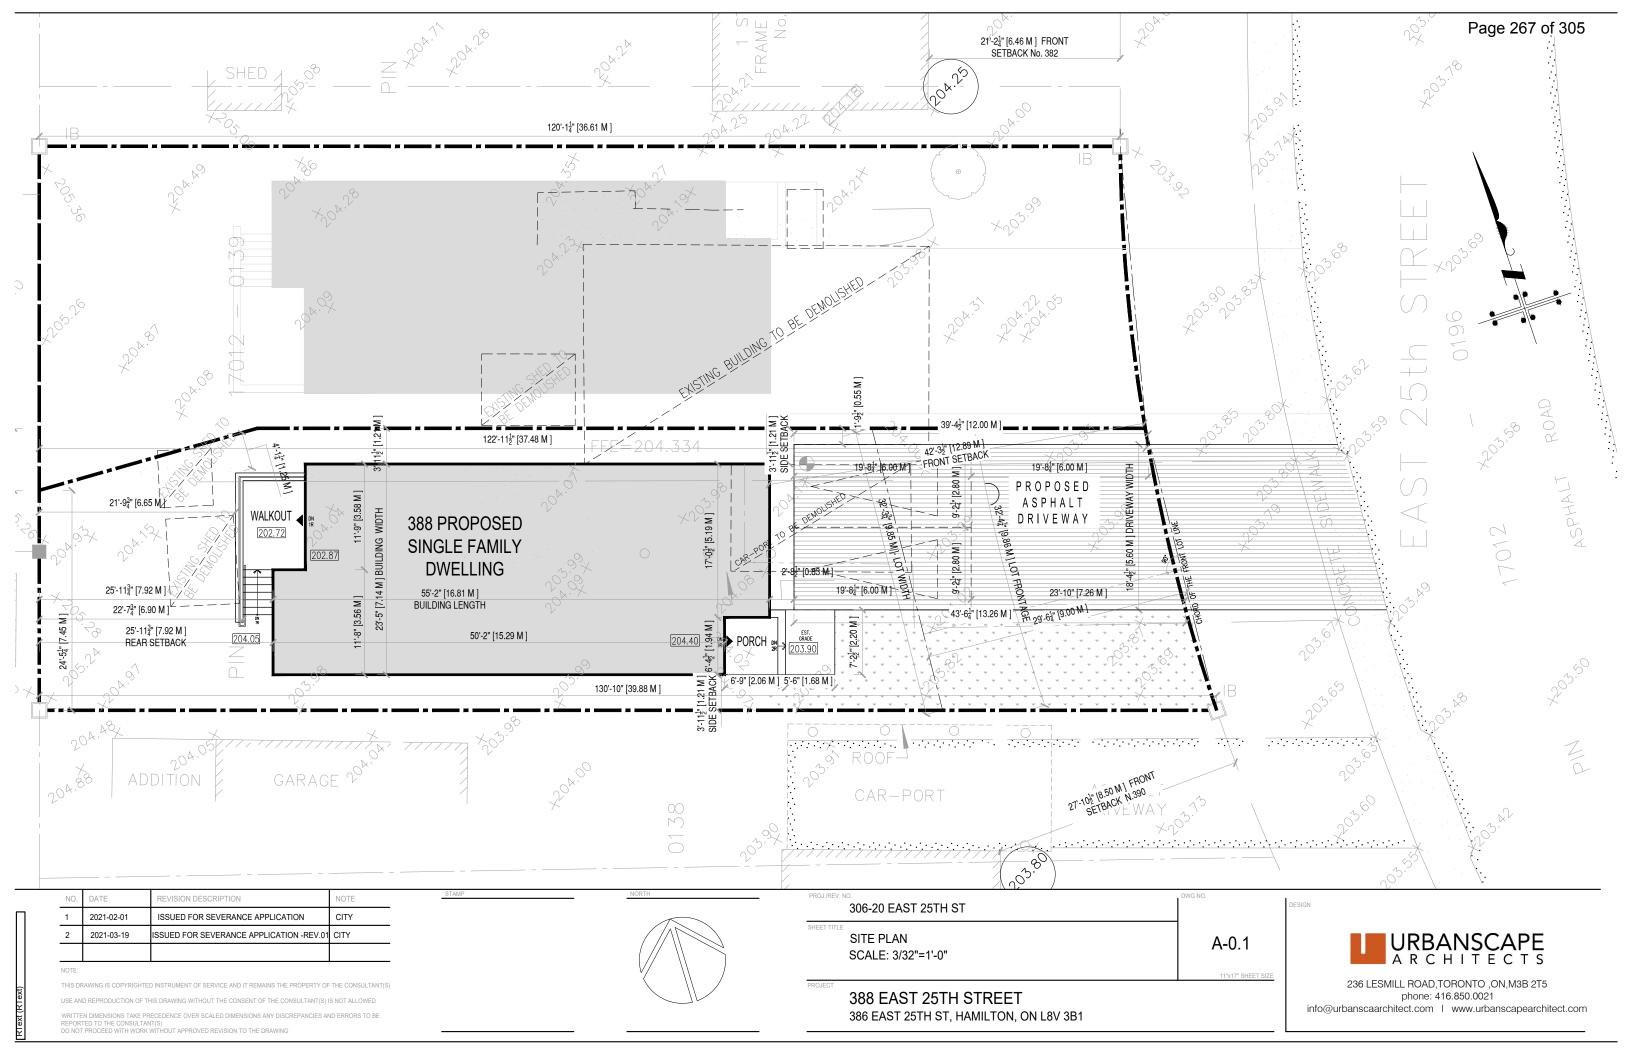

| 13.     | Date of acquisition of subject lands:                                                                                                                                                                                                                                                                                                                        |
|---------|--------------------------------------------------------------------------------------------------------------------------------------------------------------------------------------------------------------------------------------------------------------------------------------------------------------------------------------------------------------|
| 14.     | Date of construction of all buildings and structures on subject lands:                                                                                                                                                                                                                                                                                       |
|         | Jame = 1911 Garage = 2020                                                                                                                                                                                                                                                                                                                                    |
| 15.     | Existing uses of the subject property:                                                                                                                                                                                                                                                                                                                       |
|         | Residential                                                                                                                                                                                                                                                                                                                                                  |
| 16.     | Existing uses of abutting properties: Residental                                                                                                                                                                                                                                                                                                             |
| 17.     | Length of time the existing uses of the subject property have continued:                                                                                                                                                                                                                                                                                     |
|         |                                                                                                                                                                                                                                                                                                                                                              |
| 18.     | Municipal services available: (check the appropriate space or spaces)                                                                                                                                                                                                                                                                                        |
|         | Water Connected                                                                                                                                                                                                                                                                                                                                              |
|         | Sanitary Sewer Connected                                                                                                                                                                                                                                                                                                                                     |
|         | Storm Sewers                                                                                                                                                                                                                                                                                                                                                 |
| 19.     | Present Official Plan/Secondary Plan provisions applying to the land:                                                                                                                                                                                                                                                                                        |
|         |                                                                                                                                                                                                                                                                                                                                                              |
| 20.     | Present Restricted Area By-law (Zoning By-law) provisions applying to the land:                                                                                                                                                                                                                                                                              |
|         |                                                                                                                                                                                                                                                                                                                                                              |
|         |                                                                                                                                                                                                                                                                                                                                                              |
| 21.     | Has the owner previously applied for relief in respect of the subject property?                                                                                                                                                                                                                                                                              |
|         | O Yes                                                                                                                                                                                                                                                                                                                                                        |
|         | If the answer is yes, describe briefly.                                                                                                                                                                                                                                                                                                                      |
|         |                                                                                                                                                                                                                                                                                                                                                              |
| 22.     | Is the subject property the subject of a current application for consent under Section 53 of                                                                                                                                                                                                                                                                 |
| 7077700 | the Planning Act?                                                                                                                                                                                                                                                                                                                                            |
|         | ○ Yes                                                                                                                                                                                                                                                                                                                                                        |
| 23.     | Additional Information                                                                                                                                                                                                                                                                                                                                       |
|         | * please see site data into on site plan                                                                                                                                                                                                                                                                                                                     |
|         | # please see site data into on site plan<br>for answers to questions 10, 11, 12.                                                                                                                                                                                                                                                                             |
| 24.     | The applicant shall attach to each copy of this application a plan showing the dimensions of the subject lands and of all abutting lands and showing the location, size and type of all buildings and structures on the subject and abutting lands, and where required by the Committee of Adjustment such plan shall be signed by an Ontario Land Surveyor. |

#### **COMMITTEE OF ADJUSTMENT**

City Hall, 5<sup>th</sup> floor, 71 Main Street West, Hamilton, ON L8P 4Y5 Telephone (905) 546-2424, ext. 4221, 3935 Fax (905) 546-4202

E-mail: cofa@hamilton.ca

## **NOTICE OF PUBLIC HEARING**

## **Application for Consent/Land Severance**

**APPLICATION NUMBER: HM/B-21:16** 

SUBJECT PROPERTY: 218 Beach Blvd., Hamilton

#### You are receiving this notice because you are either:

Assessed owner of a property located within 60 metres of the subject property

· Applicant/agent on file, or

Person likely to be interested in this application

**APPLICANT(S):** Agent S. Fraser

Owner Z. Zarifa & M. Metias

PURPOSE OF APPLICATION: To permit the conveyance of a vacant parcel of land

and to retain a vacant parcel of land. Both parcels are

intended for residential purposes.

Severed lands:

13.8m<sup>±</sup> x 60.4m<sup>±</sup> and an area of 830m<sup>2</sup> per ha<sup>±</sup>

**Retained lands:** 

13.8m<sup>±</sup> x 56.7m<sup>±</sup> and an area of 812m<sup>2</sup> per ha<sup>±</sup>

The Committee of Adjustment will hear this application on:

DATE: Thursday, April 22<sup>nd</sup>, 2021

TIME: 1:50 p.m.

PLACE: Via video link or call in (see attached sheet for

details)

To be streamed at

www.hamilton.ca/committeeofadjustment

for viewing purposes only

#### **PUBLIC INPUT**

**Written:** If you would like to submit written comments to the Committee of Adjustment you may do so via email or hardcopy. Please see attached page for complete instructions, including deadlines for submitting to be seen by the Committee.