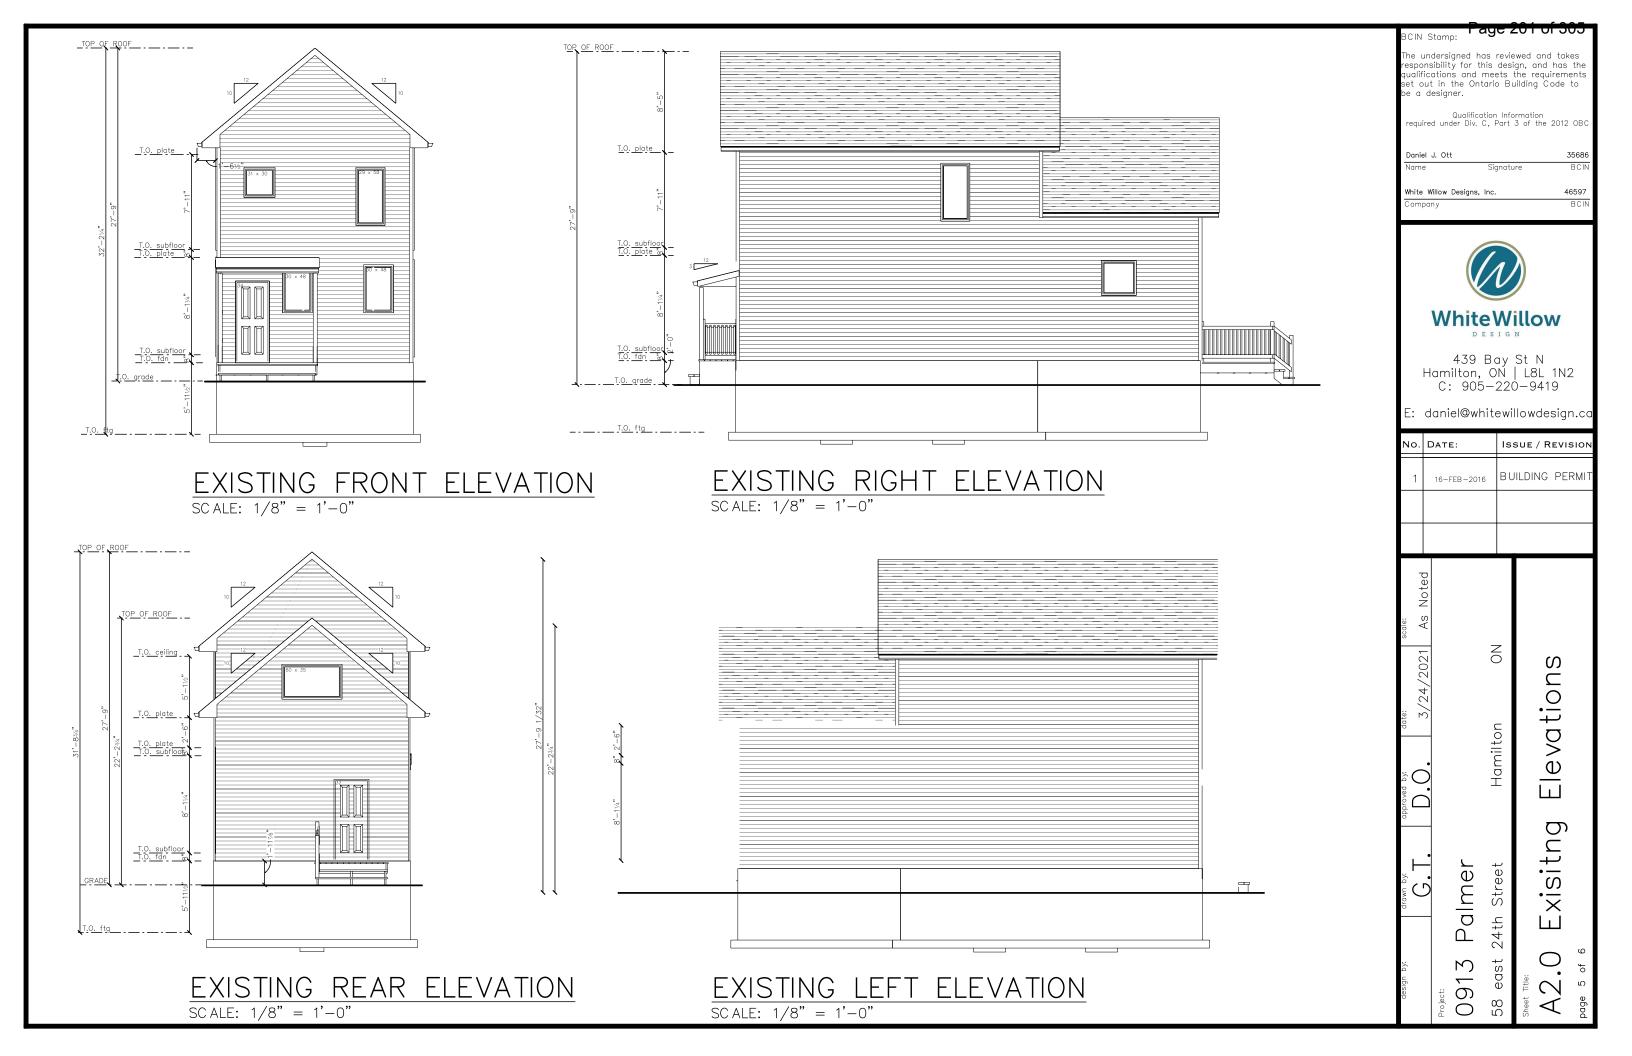

The parking ratios however are not reflective of locational considerations and TDM measures such as proximity to transit, secure bicycle parking, and location within a neighbourhood that supports active transportation with a vibrant and safe pedestrian environment. Further, it is noted that there is on-street metered parking available on Barton Street that will support parking needs for the subject property.

The City recently completed a comprehensive study for the area – The Barton & Kenilworth Commercial Corridors Study. The study acknowledged the historical decline of the vibrancy of the corridors manifested in vacant and neglected properties. The Study was commissioned recognizing the emerging desire to the see the corridors revitalized with a vision of buildings and streetscapes that contribute to the positive image of the street and adjacent neighbourhoods.

Parking is identified in the Study as a key consideration and impediment to revitalization in the context of the cost and feasibility of development. The study specifically recommended alternative parking standards for Barton Street that reflect the urban context, market realities and low car ownership levels. The study recommended reductions to parking standards in the range of 50% along Barton Street to reflect the characteristics of the