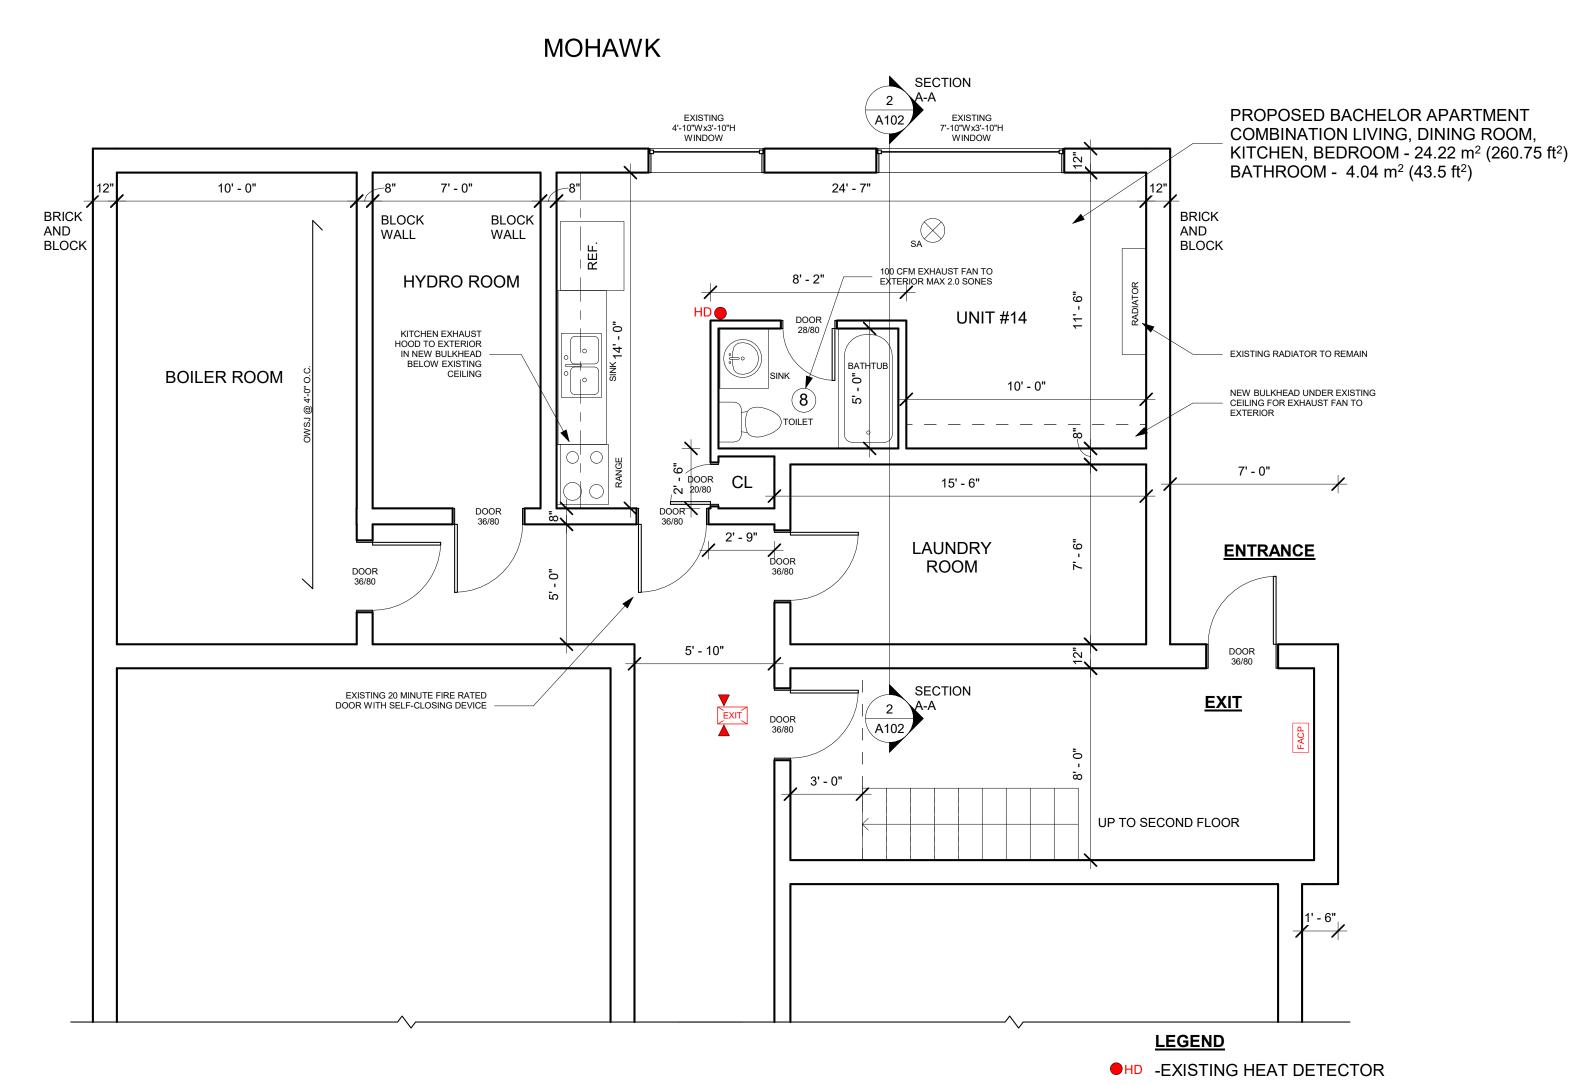

OF EXISTING CEILING IS 2.43M (8'-0")

-EXISTING VERTICAL AND HORIZONTAL FIRE SEPARATIONS TO REMAIN

-EXISTING 20 MINUTE FIRE RATED ENTRANCE DOOR WITH SELF-CLOSING/SELF-LATCHING DEVICE

-EXISTING WINDOWS PROVIDE MINIMUM NATURAL LIGHTING AND VENTILATION REQUIREMENTS

-NEW BATHROOM PARTITION WALLS AND FIXTURES

-NEW 100 CFM (MAX.2.0 SONE RATING)BATHROOM EXHAUST FAN VENTED DIRECTLY TO EXTERIOR IN NEW BULKHEAD UNDER EXISTING CEILING MEMBRANE

-NEW KITCHEN CUPBOARDS / SINK/ FRIDGE/ STOVE

-NEW KITCHEN EXHAUST HOOD VENTED DIRECTLY TO EXTERIOR IN NEW BULKHEAD UNDER **EXISTING CEILING MEMBRANE** 

- EXISTING RADIATOR HEATING

-EXISTING HEAT DETECTOR CONNECTED TO FIRE ALARM PANEL

-NEW SMOKE/STROBE ALARM HARD WIRED INSIDE PROPOSED UNIT

-EXISTING LAUNDRY FACILITIES

-MINOR PART 11 RENOVATION











CONTRACTOR MUST VERIFY AND ACCEPT RESPONSIBILITY FOR ALL DIMENSIONS AND CONDITIONS ON THE JOB AND MUST REPORT ANY BEFORE PROCEEDING WITH WORK. **ALL CHANGES MUST BE AUTHORIZED &** APPROVED BY THE DESIGNER.

www.jkinspectionservices.ca 25Yrs Experience as a City Building Inspector BCIN # 21234 (Building Code Identification Number John Kedzierski (Owner) 3 Windward St., St.Catharine's ON L2M 4C4 Call: 905-325-INSP(4677)



### 500 Mohawk Road E., Hamilton, ON L8V 2J1

**Revision Schedule** Description

DATE AND STAMP TIME 01-Mar-21 4:03:02 PM

PROJECT NAME:
NEW BACHELOR APARTMENT IN VACANT LOCKER STORAGE ROOM

SHEET TITLE:

NEW UNIT #14 FLOOR PLAN /SECTION/ NOTES

DRAWN BY: Author **REVISED BY** Checker SCALE: As indicated SHEET: DWG No. A102



FOR OFFICE USE ONLY.

Committee of Adjustm