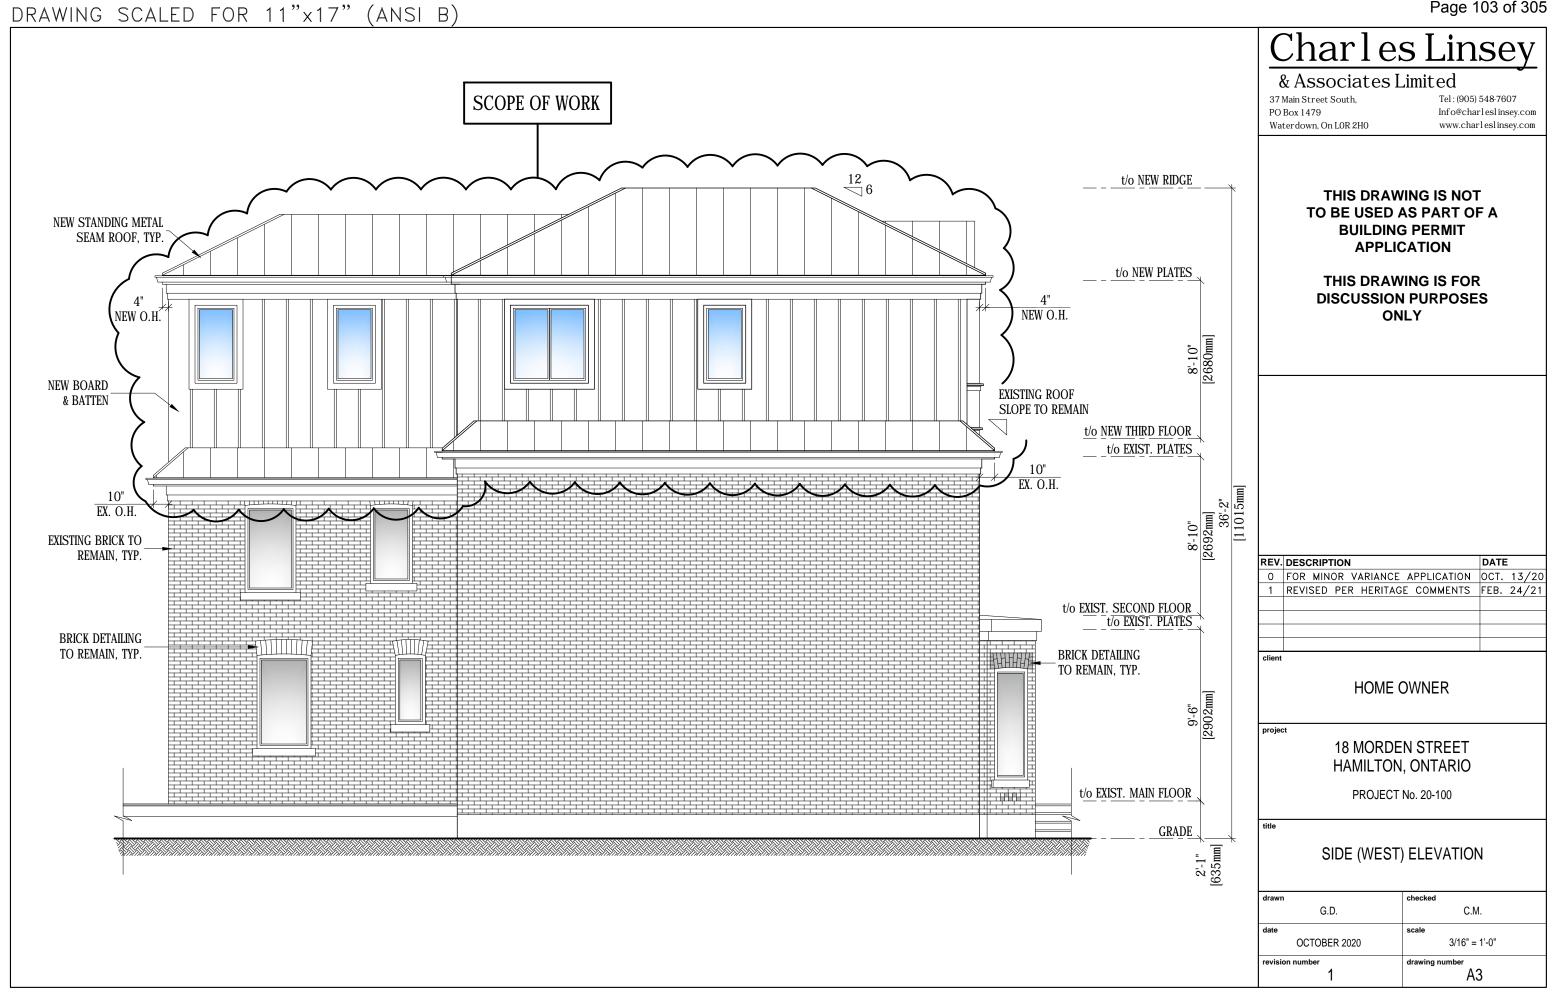

ON | OCT. 13/20 |  |
| 1      | REVISED PER HERITAGE COMMENTS  | FEB. 24/21 |  |
|        |                                |            |  |
|        |                                |            |  |
|        |                                |            |  |
|        |                                |            |  |
| clions |                                |            |  |

client

HOME OWNER

project

18 MORDEN STREET HAMILTON, ONTARIO

PROJECT No. 20-100

title

### FRONT (SOUTH) ELEVATION

| drawn           | checked        |
|-----------------|----------------|
| G.D.            | C.M.           |
| date            | scale          |
| OCTOBER 2020    | 3/16" = 1'-0"  |
| revision number | drawing number |
| 1               | A2             |
|                 |                |





# Charles Linsey

### & Associates Limited

37 Main Street South, PO Box 1479

Waterdown, On LOR 2H0

Tel:(905)548-7607 Info@charleslinsey.com www.charleslinsey.com

THIS DRAWING IS NOT TO BE USED AS PART OF A BUILDING PERMIT APPLICATION

THIS DRAWING IS FOR DISCUSSION PURPOSES ONLY

| REV.   | DESCRIPTION                    | DATE       |  |
|--------|--------------------------------|------------|--|
| 0      | FOR MINOR VARIANCE APPLICATION | OCT. 13/20 |  |
| 1      | REVISED PER HERITAGE COMMENTS  | FEB. 24/21 |  |
|        |                                |            |  |
|        |                                |            |  |
|        |                                |            |  |
|        |                                |            |  |
| client |