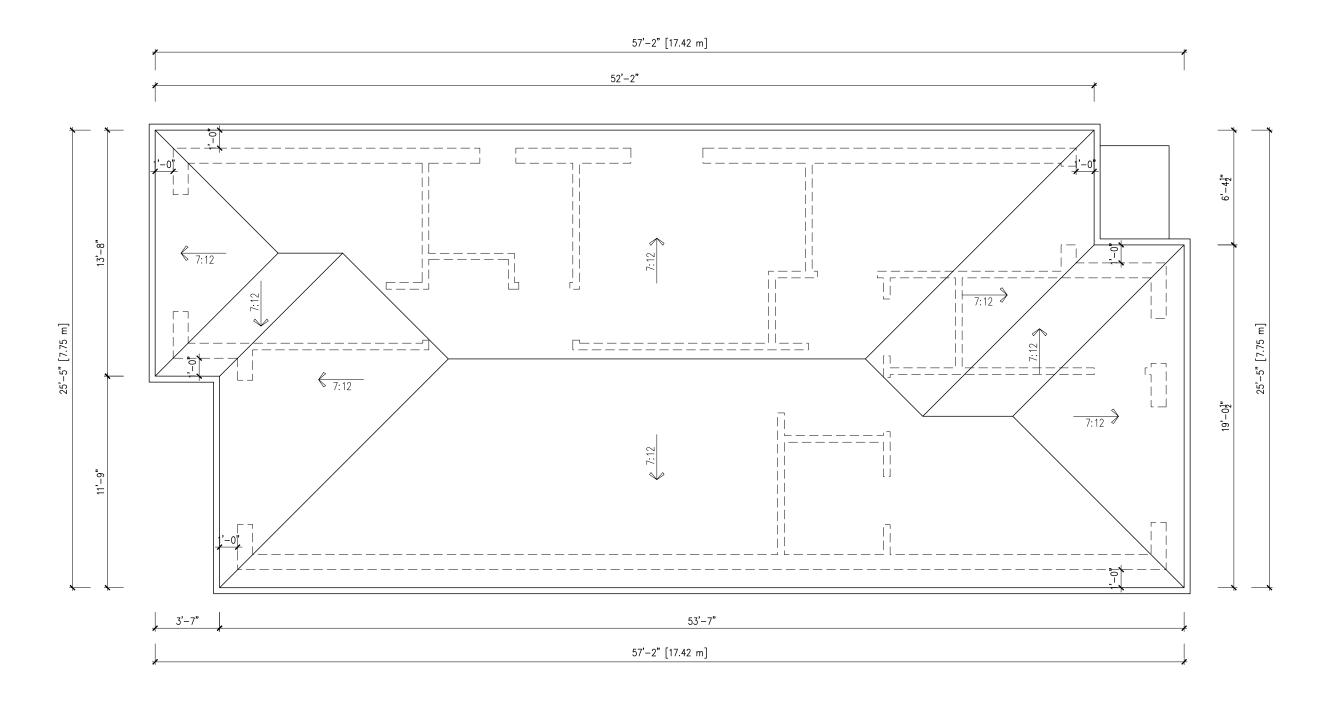

|                  |       | 386 EAST 25TH STREET |                                        | 236 LESMILL ROAD, TORONTO , ON, M3B 2T5 phone: 416.850.0021 |                                                          |
| REF | PORTED                                                                                                                                                                                           | TO THE CONSULTAN | RECEDENCE OVER SCALED DIMENSIONS ANY DISCREPANCIES (<br>NT(S)<br>( WITHOUT APPROVED REVISION TO THE DRAWING | AND ERRORS TO BE |       |                      | 386 EAST 25TH ST, HAMILTON, ON L8V 3B1 |                                                             | info@urbanscaarchitect.com   www.urbanscapearchitect.com |

(POTOT (POTOT)



| N      | 10. E    | DATE REVISION DESCRIPTION                                                                                                                                    | NOTE                 | STAMP | NORTH | PROJJREV. NO.<br>306-20 EAST 25TH ST   | DWG NO.            | DESIGN                                                                       |
|--------|----------|--------------------------------------------------------------------------------------------------------------------------------------------------------------|----------------------|-------|-------|----------------------------------------|--------------------|------------------------------------------------------------------------------|
| 1      | 2        | 2021-02-01 ISSUED FOR SEVERANCE APPLICATION