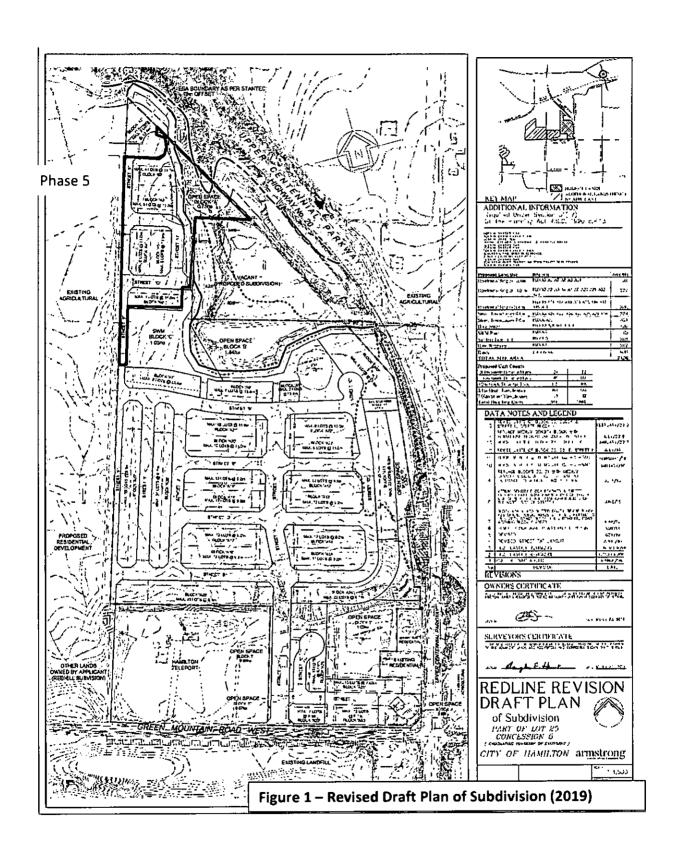

entire 23-hectare subdivision was draft-approved (see **Figure 1**). To-date, Phases 1, 2 and 3 have been constructed and occupied. House Construction on Phase 5 is ongoing.

The OMB approval zoned the subject lands to facilitate the residential development. The following zones, with exceptions, were approved in the subdivision:

- Multiple Residential "RM2-20(H)"
- Multiple Residential "RM3-38(H)"
- Multiple Residential "RM2-20"
- Single Residential "R4-26"
- Single Residential "R4-27"
- Single Residential "R4-28(H)"
- Multiple Residential "RM2-26"

Phase 5 has been registered in December 2017. This phase designated as "Medium Density Residential 2" and zoned as "R4-26" through By-law 10-327 (Amendment to Zoning By-law No. 3692-92 of the former City of Stoney Creek). (see **Figure 1**)



#### **Request for Minor Variance**

During the review of the proposed building for lot 6 (Permit Application Number 21-105522-00 R9), the Building Division provided some preliminary comments dated February 22, 2021. The comments identified certain provision with regard to lot frontage for which a minor variance would be required to seek relief from the "R4-26" Zone. This application is being made pursuant to this comment.

Lot 6 on plan number 62M-1244 is a corner lot and located on Hargrove Way. This lot, has 2 lot lines fronting Hargrove Way per below:

- North lot line with length of 16.63 m
- East lot line with length of 19.90 m

Per the City of Stoney Creek Zoning By-Law No. 3692-92 (consolidated October 2020), In the case of a corner lot, the shorter lot line that abuts the street