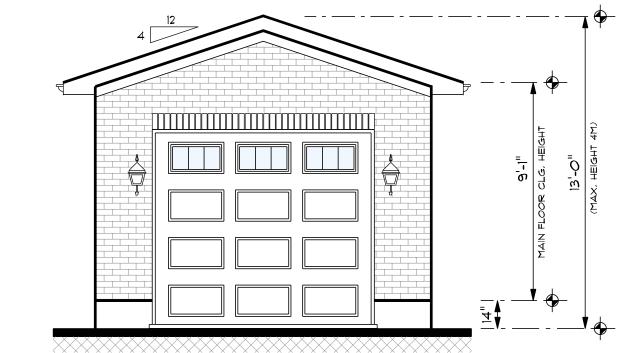

ETE FLOOR

NATIVE SOIL

6" MIN, 3/4" CLEAR STONE

WHOLE HOUSE

235 ASPHALT SHINGLES MIN 3/8" SPR, PLYWOOD SHTG

PRE-ENGINEERED ROOF TRUSSES @ 24" O/C

4" BRICK VENEER 1" AIR SPACE

BUILDING PAPER

C/W TAPED JOINTS 7/16" SHEATHING 2"x4" STUDS @ 16" O.C

@ 7′-6″ МДХ.

---2"x4" SILL PLATE @ PERIMETER

— 8" CONC, FNDN, WALL

C/W SILL GASKET UNDER ALL PLATES

C/W 6"  $\times$  1/2" DIA, ANCHOR BOLTS

TRUSSES OR BEAMS ENDS ARE TO HAVE (4) STUDS WHICH ARE TO BE CARRIED DOWN TO THE FNON.



GARAGE CONCRETE FLOOR CONSTRUCTION: 4" CONC. SLAB GARAGE FLOOR MIN. 32 MPA. (4650 PSI) MAX. 4" SLUMP 5-8% AIR ENTRAINMENT 6"x6"x6/6" W.W.M ON 6" MIN, 3/4" THICK CLEAR STONE WITH COMPACTED BASE 1" SAWCUTS @ 8'-0" O/C EA, WAY WITHIN 24 HOURS OF POUR (9.3.1.6(a) \$ 9.16.4.5)

# FOUNDATION PLAN SCALE: 1/4" = 1'0"



# FRONT ELEVATION (NORTH-EAST)



LEFT ELEVATION (SOUTH-EAST)



RIGHT ELEVATION (NORTH-WEST)



REAR ELEVATION (SOUTH-WEST)

4/12 4/12

# ROOF PLAN

**SCALE: NTS** 

-ALL OVERHANGS TO BE 16" - ALL GABLE END OVERHANGS TO BE 12" -ROOF RETURNS/ROOF SKIRTS ARE OMITTED ON ROOF PLAN, PLEASE REFER TO ELEVATIONS FOR LOCATIONS.

-UNOBSTRUCTED YENT AREA OF 1/300 FOR ALL ROOF OR ATTICS ABOYE INSULATED AREAS, UNOBSTRUCTED YENT AREA OF 1/150 FOR ALL ROOF PITCHES LESS THEN 2/12 OR ROOF WITHOUT ATTIC SPACE

-TRUSS MANUFACTURER AND CONTRACTOR SHALL REPORT ANY DISCREPANCIES FOUND ON THESE DRAWINGS TO THE DESIGNER PRIOR TO FABRICATION, TRUSSES INSTALLATION TO COMPLY WITH MANUFACTURER SPECS.

-SOLID BEARING SUPPORTING GIRDER TRUSSES TO EXTEND DWN, TO FNDN, WALL

CONCRETE FOOTING CROSS SECTION SCALE: 3/8''