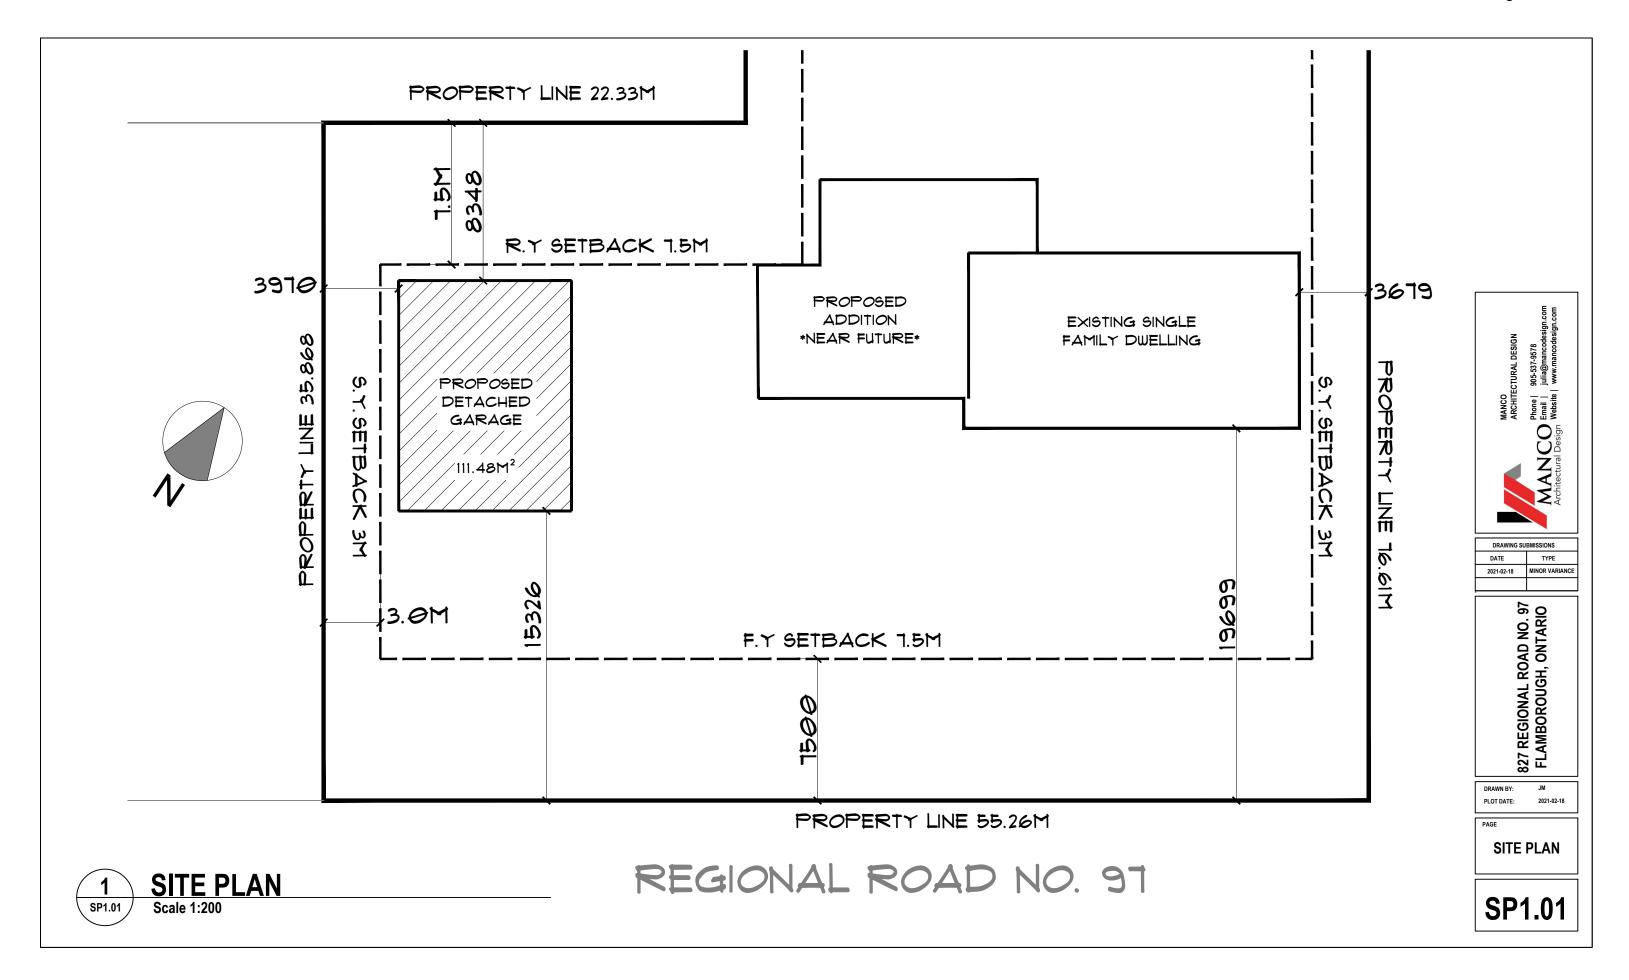

APPLICATION NO.: FL/A-21:91

**APPLICANTS:** Julia Mancini on behalf of the owner M. & T. Howe

SUBJECT PROPERTY: Municipal address 827 Regional Rd. 97, Flamborough

**ZONING BY-LAW:** Zoning By-law 05-200, as Amended 15-173

**ZONING:** "S1" (Settlement Residential) district

**PROPOSAL:** To permit the construction of an accessory structure on a residential

parcel of land, notwithstanding that:

- 1. A maximum gross floor area of 104.51 square metres shall be permitted for all buildings accessory to a residential use instead of the requirement that all buildings accessory to a residential use shall not exceed a maximum gross floor area of 97 square metres.
- 2. A maximum 36% lot coverage of the yard(s) in which the accessory building is located, including areas devoted exclusively to parking, shall be permitted for all buildings accessory to a residential use, instead of the requirement that all buildings accessory to a residential use shall not exceed a maximum 30% lot coverage of the yard(s) in which the accessory building is located.
- 3. A maximum building height of 7.25 metres shall be permitted and a maximum height of the underside of any fascia eaves shall be 5.13 metres for all buildings accessory to a residential use, instead of the requirement that all buildings accessory to a residential use shall not exceed a maximum building height of 5.0 metres and a maximum height of the underside of any fascia eaves of 3.0 metres.

| 4.  | Nature and extent of relief applied for:                                                                                                                                                                            |
|-----|---------------------------------------------------------------------------------------------------------------------------------------------------------------------------------------------------------------------|
|     | Proposing a 2 storey detached garage at the side yard of a rural property. Proposed height of detached garage is 7.25m and the allowable per zoning by law is 4m. We are asking for 3.29m of extra building height. |
| 5.  | Why it is not possible to comply with the provisions of the By-law?                                                                                                                                                 |
|     | The detached garage will be used for storage/vehicles and the customer needs the extra building height.                                                                                                             |
| 6.  | Legal description and Address of subject lands (registered plan number and lot number or other legal description and where applicable, <b>street and street number</b> ):                                           |
|     | 827 Regional Road 97, Lot 128 and part of lot 7, Concession 9, Township of West Flamborough                                                                                                                         |
| 7.  | PREVIOUS USE OF PROPERTY                                                                                                                                                                                            |
|     | Residential Industrial Commercial                                                                                                                                                                                   |
|     | Agricultural Vacant                                                                                                                                                                                                 |
|     | Other                                                                                                                                                                                                               |
| 8.1 | If Industrial or Commercial, specify use                                                                                                                                                                            |
| 8.2 | Has the grading of the subject land been changed by adding earth or other material, i.e. has filling occurred?  Yes No Unknown                                                                                      |
| 8.3 | Has a gas station been located on the subject land or adjacent lands at any time?  Yes No Unknown                                                                                                                   |
| 8.4 | Has there been petroleum or other fuel stored on the subject land or adjacent lands?  Yes No Unknown                                                                                                                |
| 8.5 | Are there or have there ever been underground storage tanks or buried waste on the subject land or adjacent lands?                                                                                                  |
| 0.0 | Yes O Unknown O                                                                                                                                                                                                     |
| 8.6 | Have the lands or adjacent lands ever been used as an agricultural operation where cyanide products may have been used as pesticides and/or sewage sludge was applied to the lands?                                 |
| 0.7 | Yes O No O Unknown O                                                                                                                                                                                                |
| 8.7 | Have the lands or adjacent lands ever been used as a weapon firing range?  Yes                                                                                                                                      |
| 8.8 | Is the nearest boundary line of the application within 500 metres (1,640 feet) of the fill area of an operational/non-operational landfill or dump?  Yes No Unknown                                                 |
| 8.9 | If there are existing or previously existing buildings, are there any building materials                                                                                                                            |
|     | remaining on site which are potentially hazardous to public health (eg. asbestos, PCB's)?                                                                                                                           |
|     | Yes O No O Unknown O                                                                                                                                                                                                |

Page 14 of 305 Is there any reason to believe the subject land may have been contaminated by former uses on the site or adjacent sites? Unknown (•) Yes No 8.11 What information did you use to determine the answers to 9.1 to 9.10 above? If previous use of property is industrial or commercial or if YES to any of 9.2 to 9.10, a previous use inventory showing all former uses of the subject land, or if appropriate, the land adjacent to the subject land, is needed. Is the previous use inventory attached? Yes 9. **ACKNOWLEDGEMENT CLAUSE** acknowledge that the City of Hamilton is not responsible for the identification and remediation of contamination on the property which is the subject of this Application - by reason of its approval to this Application. 2021-02-17 Date Signature Property Owner 10. Dimensions of lands affected: 55.26m Frontage 76.61m Depth 3,328 SQ.M Area 20.00m Width of street 11. Particulars of all buildings and structures on or proposed for the subject lands: (Specify ground floor area, gross floor area, number of stories, width, length, height, etc.) Existing: The existing house is within all setbacks. F.Y=19.69m S.Y= 3.67m & 8.64m R.Y= 47.68m & 7.5m Proposed **Detached Garage** F.Y= 15.32m S.Y = 3.97mR.Y = 8.34m12. Location of all buildings and structures on or proposed for the subject lands; (Specify distance from side, rear and front lot lines) Existing: The existing house is within all setbacks. F.Y=19.69m S.Y= 3.67m & 8.64m

R.Y= 47.68m & 7.5m

Proposed:

**Detached Garage** 

F.Y = 15.32m

S.Y = 3.97m

R.Y= 8.34m

| 13. | Date of acquisition of subject lands:                                                                                                                                                                                                                                                                                                                        |
|-----|--------------------------------------------------------------------------------------------------------------------------------------------------------------------------------------------------------------------------------------------------------------------------------------------------------------------------------------------------------------|
| 14. | Date of construction of all buildings and structures on subject lands: 2007                                                                                                                                                                                                                                                                                  |
| 15. | Existing uses of the subject property: Single Family                                                                                                                                                                                                                                                                                                         |
| 16. | Existing uses of abutting properties: Single Family                                                                                                                                                                                                                                                                                                          |
| 17. | Length of time the existing uses of the subject property have continued:                                                                                                                                                                                                                                                                                     |
| 18. | Municipal services available: (check the appropriate space or spaces)  Water no Connected                                                                                                                                                                                                                                                                    |
|     | Sanitary Sewer no Connected                                                                                                                                                                                                                                                                                                                                  |
| 19. | Storm Sewers no  Present Official Plan/Secondary Plan provisions applying to the land:                                                                                                                                                                                                                                                                       |
| 20. | Present Restricted Area By-law (Zoning By-law) provisions applying to the land:                                                                                                                                                                                                                                                                              |
| 21. | Has the owner previously applied for relief in respect of the subject property?  Yes  No  If the answer is yes, describe briefly.                                                                                                                                                                                                                            |
| 22. | Is the subject property the subject of a current application for consent under Section 53 of the <i>Planning Act</i> ?  Yes  No                                                                                                                                                                                                                              |
| 23. | Additional Information                                                                                                                                                                                                                                                                                                                                       |
| 24. | The applicant shall attach to each copy of this application a plan showing the dimensions of the subject lands and of all abutting lands and showing the location, size and type of all buildings and structures on the subject and abutting lands, and where required by the Committee of Adjustment such plan shall be signed by an Ontario Land Surveyor. |