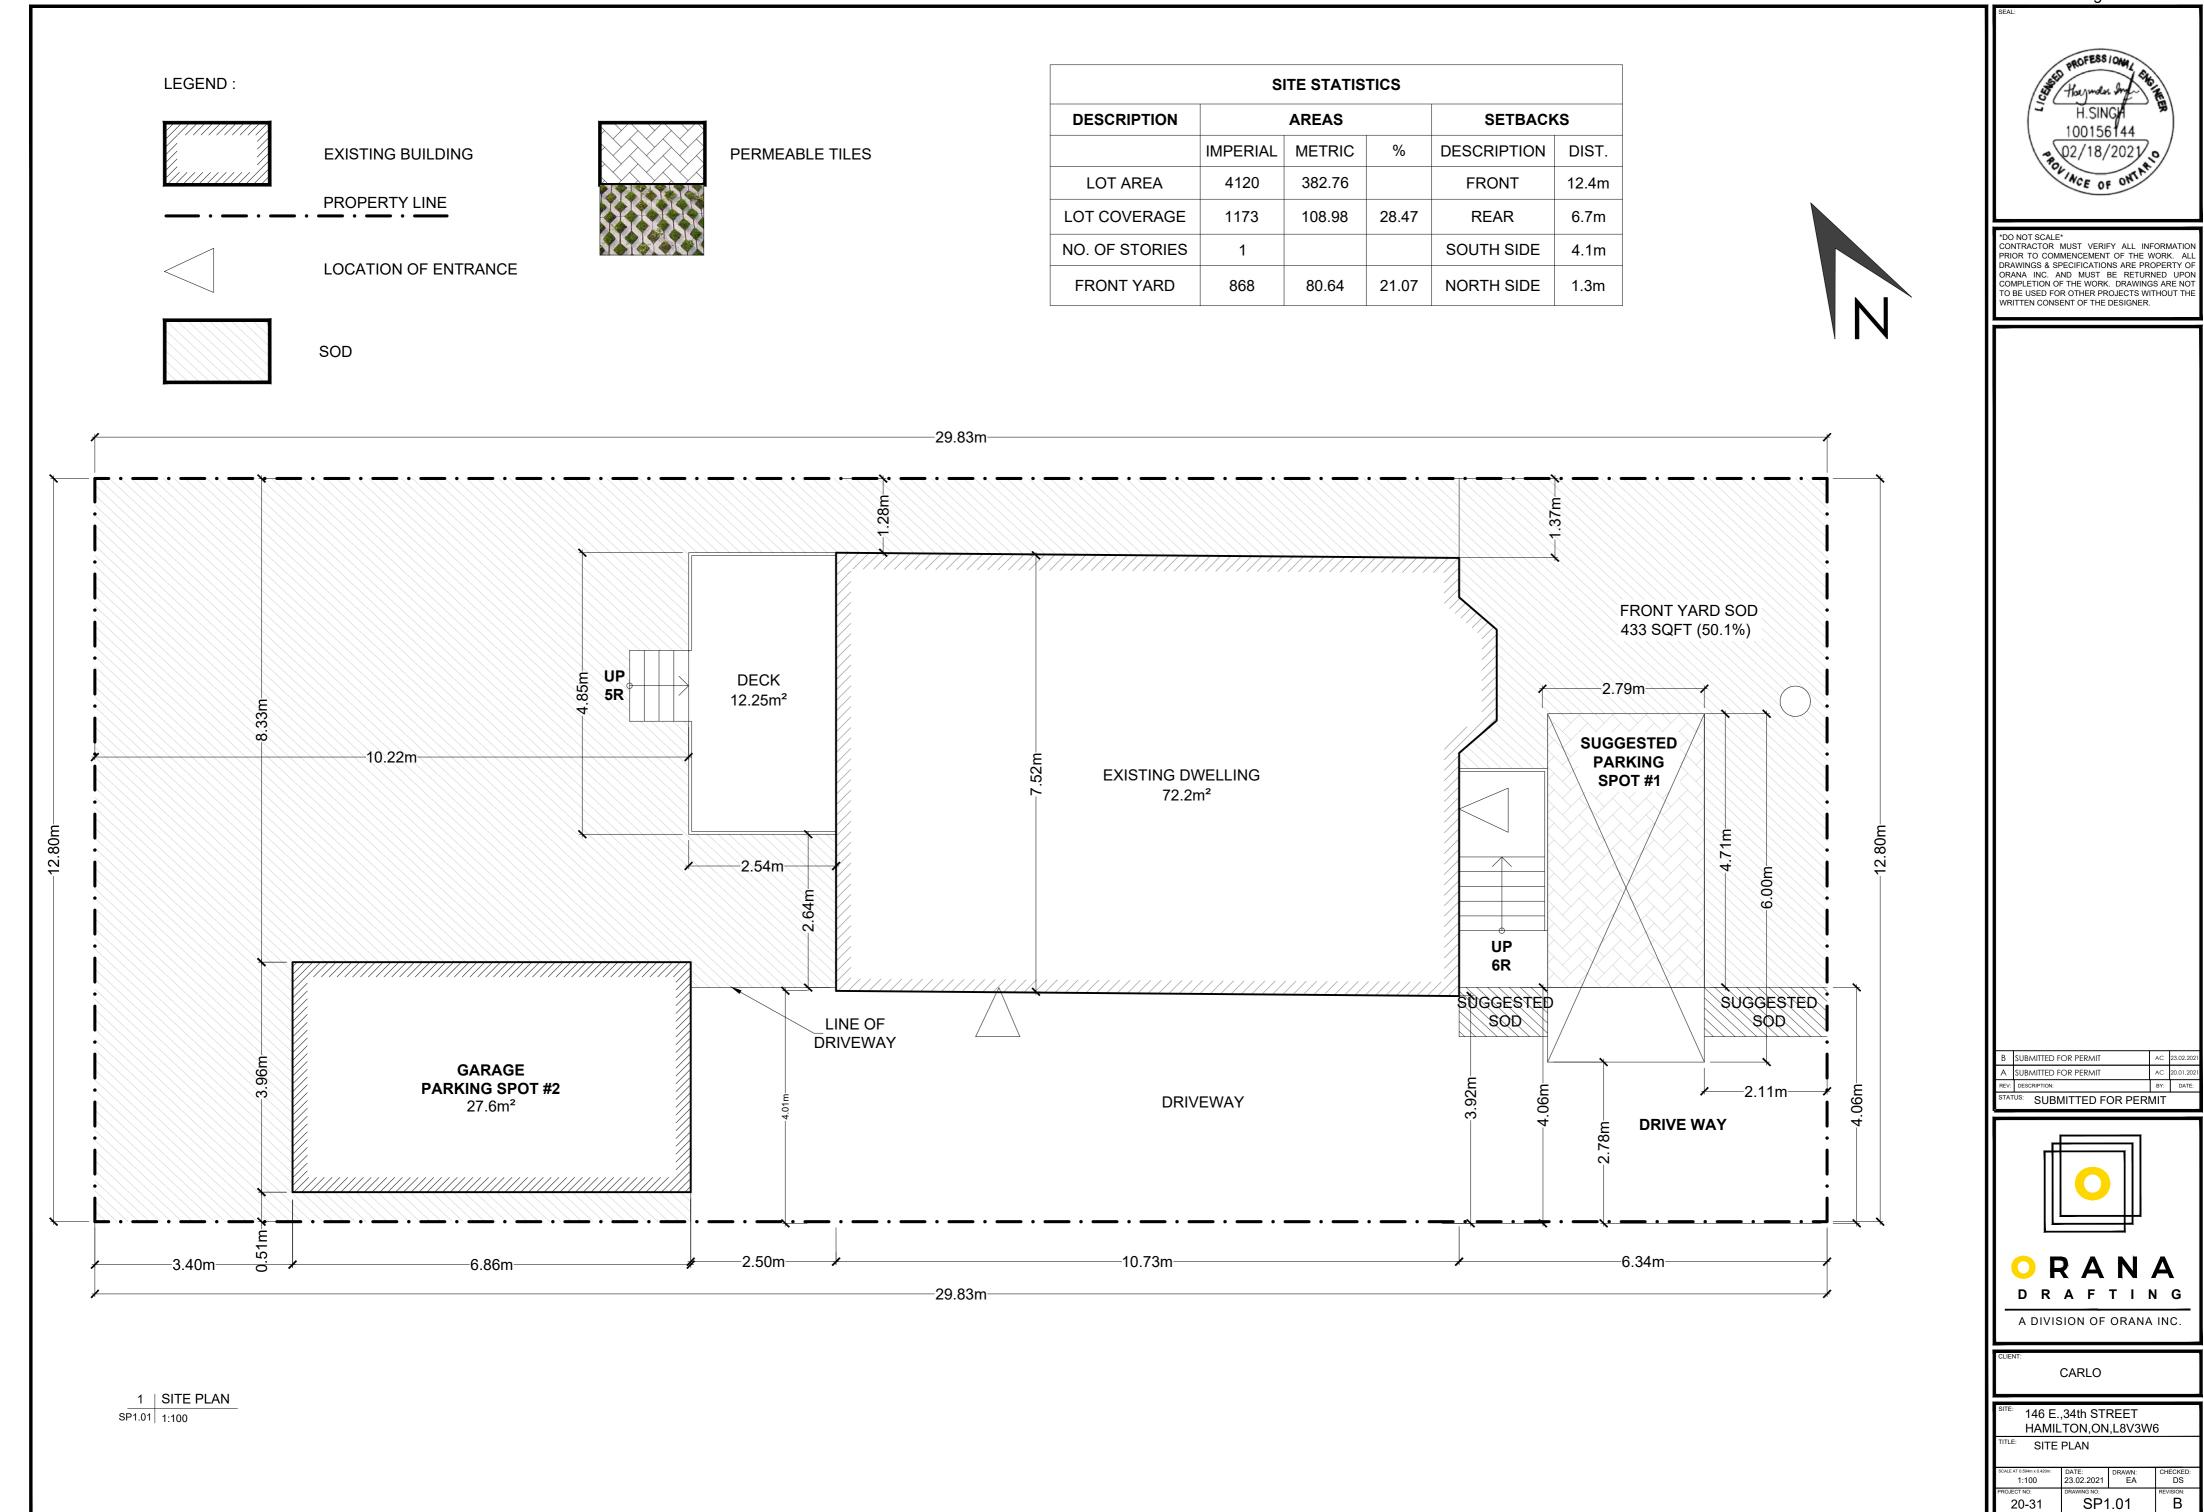

- Application for Minor Variance;
- Application Fee of \$3,320.00 payable to the City of Hamilton;
- Preliminary Site Plan, prepared by VGA Architecture.

We trust that you will find the enclosed materials complete and suitable for the purpose of processing this Application for Minor Variance. Please contact our office immediately should you have any questions or require additional information in support of this submission.

Yours truly,

**WEBB Planning Consultants Inc.** 

mulell

James Webb, MCIP, RPP

#### **COMMITTEE OF ADJUSTMENT**

City Hall, 5<sup>th</sup> floor, 71 Main Street West, Hamilton, ON L8P 4Y5 Telephone (905) 546-2424, ext. 4221, 3935 Fax (905) 546-4202

E-mail: cofa@hamilton.ca

# NOTICE OF PUBLIC HEARING Minor Variance

#### You are receiving this notice because you are either:

- Assessed owner of a property located within 60 metres of the subject property
- Applicant/agent on file, or
- Person likely to be interested in this application

APPLICATION NO.: HM/A-21:89

**APPLICANTS:** K. Soulier on behalf of the owner N.L. Fuller

SUBJECT PROPERTY: Municipal address 377 Charlton Ave. W., Hamilton

**ZONING BY-LAW:** Zoning By-law 6593, as Amended 19-307

**ZONING:** "D/S-1787" (Urban Protected Residential - One and Two

Family Dwellings and etc.) district

**PROPOSAL:** To permit the construction of a 2.0m  $(6'6\frac{1}{2}")$  x 5.85m (18'0") roofed-

over unenclosed one storey front porch at the first storey and a 5.5m ( $18'0\frac{1}{2}$ ") x 6.71m (22'0") one storey rear addition onto the existing single family dwelling and to recognize the location of a 6.096m (20'0") x 6.502m (21'4") detached garage under construction

notwithstanding that:

- 1. The roofed-over unenclosed one-storey front porch at the first storey level, including eaves, gutters and stairs, shall be permitted to project entirely into the required front yard and shall be 0.0m from the front lot line and the beam, lintel or crown of an arch on the roofed-over unenclosed one-storey front porch at the first storey level shall be permitted to be no more than 0.4m in depth instead of the requirement that a roofed-over or screened but otherwise unenclosed one-storey porch at the first storey level, including eaves, gutters and stairs, may project into a required front yard (being 6.0m) to a distance of not more than 3.0 metres and every such projecting porch shall be distant at least 1.5 metres from the front lot line and the requirement that the beam, lintel or crown of an arch on the roofed-over unenclosed one-storey front porch at the first storey level shall be no more than 0.3 metres in depth.
- 2. A minimum westerly side yard width of 0.7m shall be permitted instead of the minimum required side yard width of 0.9m.
- 3. Eaves and gutters may project not more than 0.4m into the minimum required 0.7m westerly side yard so that the eaves and gutters are as close as 0.3m to the westerly side lot line instead of the requirement that eaves and gutters may project into a required side yard (being 0.7m) not more than one-half of its width (being 0.35m).
- 4. A minimum easterly side yard width of 0.8m shall be permitted instead of the minimum required side yard width of 0.9m.
- 5. Eaves and gutters on the detached garage may project not more than 0.45m into the minimum required 0.45m side yard for accessory buildings so that the eaves and gutters

HM/A-21:89 Page 2

are as close as 0.0m to both the easterly and westerly side lot lines instead of the requirement that eaves and gutters may project into a required side yard (being 0.45m) not more than one-half of its width (being 0.225m).

#### NOTE:

i) No Building or Elevation Plans were submitted with the application.

This application will be heard by the Committee as shown below:

DATE: Thursday, April 22nd, 2021

TIME: 1:45 p.m.

PLACE: Via video link or call in (see attached sheet for details)

To be streamed at

www.hamilton.ca/committeeofadjustment

for viewing purposes only

#### **PUBLIC INPUT**

**Written:** If you would like to submit written comments to the Committee of Adjustment you may do so via email or hardcopy. Please see attached page for complete instructions, including deadlines for submitting to be seen by the Committee.

**Orally:** If you would like to speak to this item at the hearing you may do so via video link or by calling in. Please see attached page for complete instructions, including deadlines for registering to participate.

#### MORE INFORMATION

For more information on this matter, including access to drawings illustrating this request:

- Visit www.hamilton.ca/committeeofadjustment
- Call 905-546-CITY (2489) or 905-546-2424 extension 4221, 4130, or 3935
- Email Committee of Adjustment staff at <a href="mailton.ca">cofa@hamilton.ca</a>