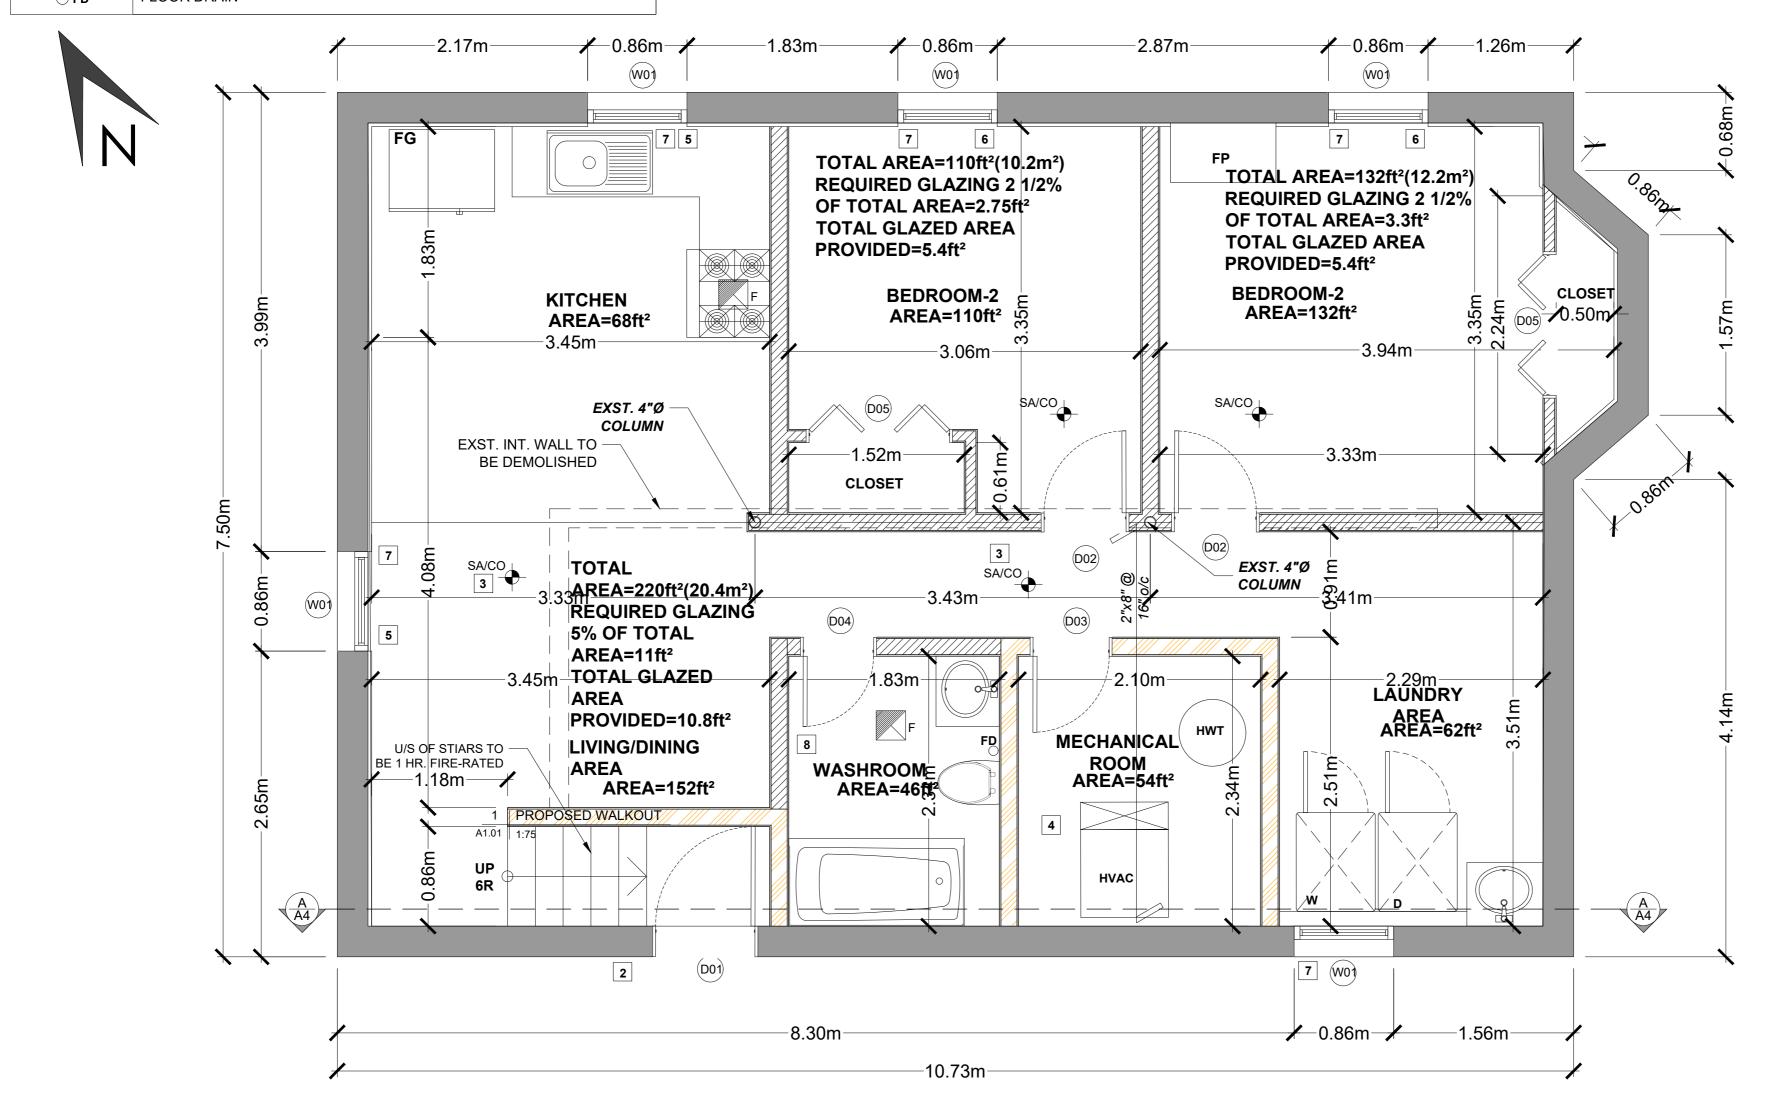

- Application for Minor Variance;
- Application Fee of \$3,320.00 payable to the City of Hamilton;
- Preliminary Site Plan, prepared by VGA Architecture.

We trust that you will find the enclosed materials complete and suitable for the purpose of processing this Application for Minor Variance. Please contact our office immediately should you have any questions or require additional information in support of this submission.

Yours truly,

**WEBB Planning Consultants Inc.** 

mulell

James Webb, MCIP, RPP

#### **COMMITTEE OF ADJUSTMENT**

City Hall, 5<sup>th</sup> floor, 71 Main Street West, Hamilton, ON L8P 4Y5 Telephone (905) 546-2424, ext. 4221, 3935 Fax (905) 546-4202

E-mail: cofa@hamilton.ca

# NOTICE OF PUBLIC HEARING Minor Variance

#### You are receiving this notice because you are either:

- Assessed owner of a property located within 60 metres of the subject property
- Applicant/agent on file, or
- Person likely to be interested in this application

APPLICATION NO.: HM/A-21:89

**APPLICANTS:** K. Soulier on behalf of the owner N.L. Fuller

SUBJECT PROPERTY: Municipal address 377 Charlton Ave. W., Hamilton

**ZONING BY-LAW:** Zoning By-law 6593, as Amended 19-307

**ZONING:** "D/S-1787" (Urban Protected Residential - One and Two

Family Dwellings and etc.) district

**PROPOSAL:** To permit the construction of a 2.0m  $(6'6\frac{1}{2}")$  x 5.85m (18'0") roofed-

over unenclosed one storey front porch at the first storey and a 5.5m ( $18'0\frac{1}{2}$ ") x 6.71m (22'0") one storey rear addition onto the existing single family dwelling and to recognize the location of a 6.096m (20'0") x 6.502m (21'4") detached garage under construction

notwithstanding that:

- 1. The roofed-over unenclosed one-storey front porch at the first storey level, including eaves, gutters and stairs, shall be permitted to project entirely into the required front yard and shall be 0.0m from the front lot line and the beam, lintel or crown of an arch on the roofed-over unenclosed one-storey front porch at the first storey level shall be permitted to be no more than 0.4m in depth instead of the requirement that a roofed-over or screened but otherwise unenclosed one-storey porch at the first storey level, including eaves, gutters and stairs, may project into a required front yard (being 6.0m) to a distance of not more than 3.0 metres and every such projecting porch shall be distant at least 1.5 metres from the front lot line and the requirement that the beam, lintel or crown of an arch on the roofed-over unenclosed one-storey front porch at the first storey level shall be no more than 0.3 metres in depth.
- 2. A minimum westerly side yard width of 0.7m shall be permitted instead of the minimum required side yard width of 0.9m.
- 3. Eaves and gutters may project not more than 0.4m into the minimum required 0.7m westerly side yard so that the eaves and gutters are as close as 0.3m to the westerly side lot line instead of the requirement that eaves and gutters may project into a required side yard (being 0.7m) not more than one-half of its width (being 0.35m).
- 4. A minimum easterly side yard width of 0.8m shall be permitted instead of the minimum required side yard width of 0.9m.
- 5. Eaves and gutters on the detached garage may project not more than 0.45m into the minimum required 0.45m side yard for accessory buildings so that the eaves and gutters

HM/A-21:89 Page 2

are as close as 0.0m to both the easterly and westerly side lot lines instead of the requirement that eaves and gutters may project into a required side yard (being 0.45m) not more than one-half of its width (being 0.225m).

#### NOTE:

i) No Building or Elevation Plans were submitted with the application.

This application will be heard by the Committee as shown below:

DATE: Thursday, April 22nd, 2021

TIME: 1:45 p.m.

PLACE: Via video link or call in (see attached sheet for details)

To be streamed at

www.hamilton.ca/committeeofadjustment

for viewing purposes only

#### **PUBLIC INPUT**

**Written:** If you would like to submit written comments to the Committee of Adjustment you may do so via email or hardcopy. Please see attached page for complete instructions, including deadlines for submitting to be seen by the Committee.

**Orally:** If you would like to speak to this item at the hearing you may do so via video link or by calling in. Please see attached page for complete instructions, including deadlines for registering to participate.

#### MORE INFORMATION

For more information on this matter, including access to drawings illustrating this request:

- Visit www.hamilton.ca/committeeofadjustment
- Call 905-546-CITY (2489) or 905-546-2424 extension 4221, 4130, or 3935
- Email Committee of Adjustment staff at <a href="mailton.ca">cofa@hamilton.ca</a>