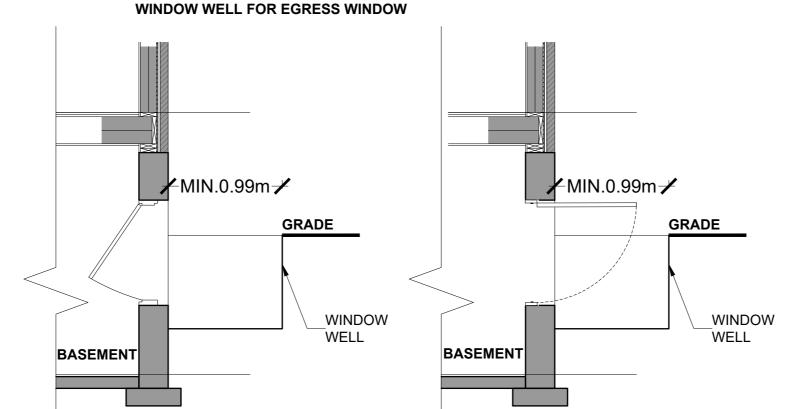

| THE ENTIRE BUILDING MUST BE<br>SPRINKLERED                              |
|  |  | 20 MINUTE LABELED<br>DOORS, UNLABELED<br>MINIMUM 45mm<br>THICK SOLID CORE<br>WOOD DOOR OR<br>METAL CLAD | EQUIPPED WITH SELF CLOSURES                                             |
|  |  | UNRATED CLOSURES                                                                                        | THE APARTMENT FLOOR AREA                                                |

**SEPARATION BETWEEN UNITS:** 

**REQUIRED FIRE** 

OPENING NOT LESS THAN 0.38 $m^2(4.1SQ.FT)$ UNRATED CLOSURES MUST BE SPRINKLERED **⊮**0.61m MIN.460mm(18") OR MORE FOR OPENABLE PORTION OF 900mm(2'-11") MAX. ABOVE FLOOR WINDOW OR STEPS **FLOOR LEVEL** 

**EGRESS WINDOW** 



## SMOKE ALARMS AND CARBON MONOXIDE DETECTORS:

| REQUIRED SMOKE<br>ALARMS WITHIN EACH<br>DWELLING UNIT                                       | MAY BE BATTERY OPERATED EXCEPT WHERE SMOKE ALARMS ARE REQUIRED TO BE INTERCONNECTED DUE TO SEPARATION BETWEEN UNITS AND EGRESS REQUIREMENTS, ALARMS MUST BE LOCATED ON OR NEAR THE CEILING WITHIN 5m OF BEDROOM DOORS |
|---------------------------------------------------------------------------------------------|-----------------------------------------------------------------------------------------------------------------------------------------------------------------------------------------------------------------------|
| REQUIRED CARBON MONOXIDE DETECTORS WITHIN EACH DWELLING UNIT ADJACENT TO EACH SLEEPING AREA | MUST CONFORM TO CAN/CSA-6.19 O