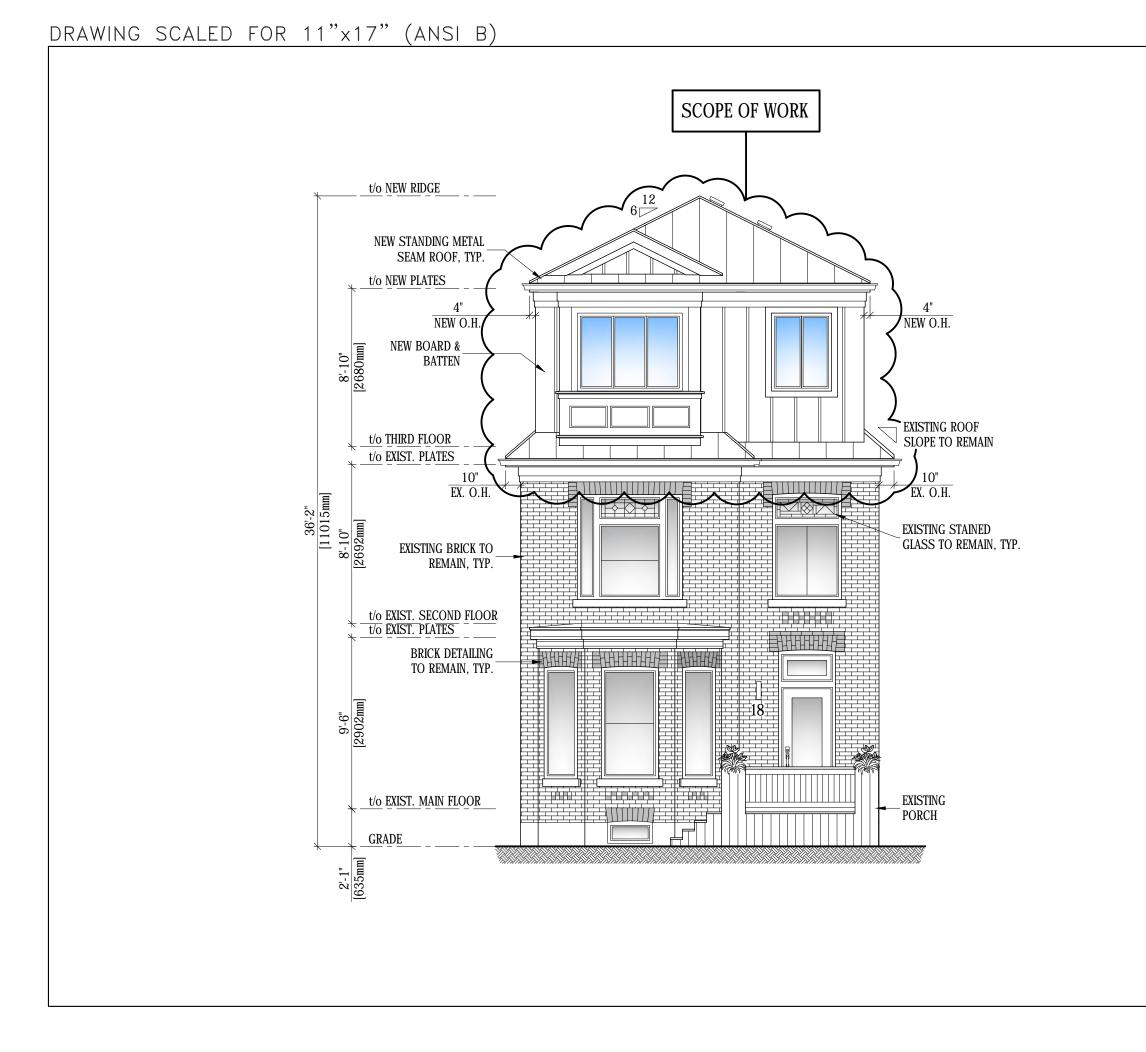

|
|                   | PROJECT No. 20-100 |             |            |
|                   |                    |             |            |
| title             |                    |             |            |
|                   |                    |             |            |
| SITE PLAN         |                    |             |            |
|                   |                    |             |            |
|                   |                    |             |            |
| drawn             |                    | checked     | _          |
|                   | G.D.               | C.M         | 1.         |
| date              |                    | scale       |            |
|                   | OCTOBER 2020       | 1/8" =      | 1'-0"      |

A1

revision number



# | Charles Linsey

### & Associates Limited

37 Main Street South, PO Box 1479

Waterdown, On LOR 2HO

Tel:(905)548-7607 Info@charleslinsey.com www.charleslinsey.com

#### THIS DRAWING IS NOT TO BE USED AS PART OF A BUILDING PERMIT APPLICATION

# THIS DRAWING IS FOR DISCUSSION PURPOSES ONLY

| REV.   | DESCRIPTION                    | DATE       |  |
|--------|--------------------------------|------------|--|
| 0      | FOR MINOR VARIANCE APPLICATION | OCT. 13/20 |  |
| 1      | REVISED PER HERITAGE COMMENTS  | FEB. 24/21 |  |
|        |                                |            |  |
|        |                                |            |  |
|        |                                |            |  |
|        |                                |            |  |
| clions |