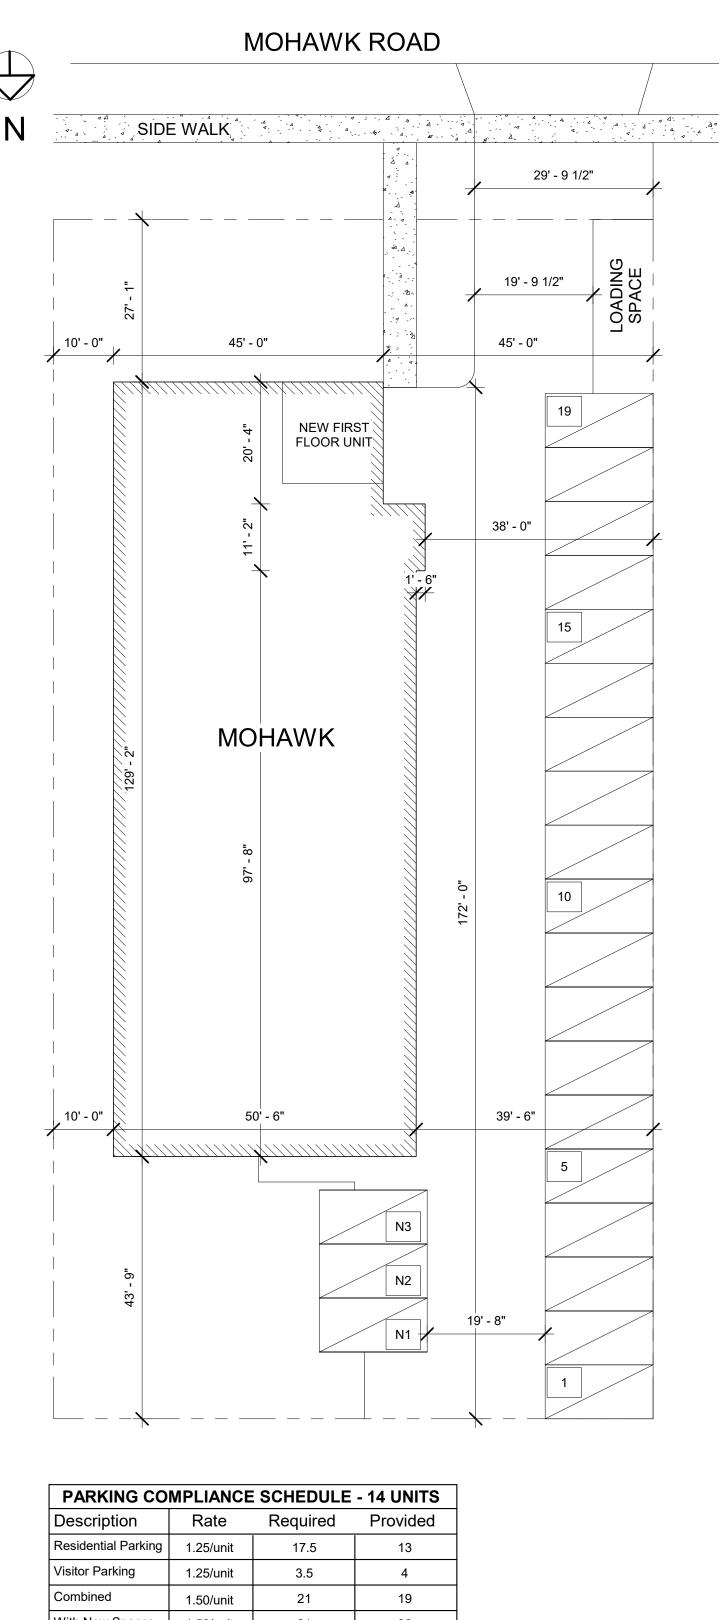

APPLICATION NO.: FL/A-21:91

**APPLICANTS:** Julia Mancini on behalf of the owner M. & T. Howe

SUBJECT PROPERTY: Municipal address 827 Regional Rd. 97, Flamborough

**ZONING BY-LAW:** Zoning By-law 05-200, as Amended 15-173

**ZONING:** "S1" (Settlement Residential) district

**PROPOSAL:** To permit the construction of an accessory structure on a residential

parcel of land, notwithstanding that:

- 1. A maximum gross floor area of 104.51 square metres shall be permitted for all buildings accessory to a residential use instead of the requirement that all buildings accessory to a residential use shall not exceed a maximum gross floor area of 97 square metres.
- 2. A maximum 36% lot coverage of the yard(s) in which the accessory building is located, including areas devoted exclusively to parking, shall be permitted for all buildings accessory to a residential use, instead of the requirement that all buildings accessory to a residential use shall not exceed a maximum 30% lot coverage of the yard(s) in which the accessory building is located.
- 3. A maximum building height of 7.25 metres shall be permitted and a maximum height of the underside of any fascia eaves shall be 5.13 metres for all buildings accessory to a residential use, instead of the requirement that all buildings accessory to a residential use shall not exceed a maximum building height of 5.0 metres and a maximum height of the underside of any fascia eaves of 3.0 metres.

## NOTE:

- 1. A building permit is required for the construction of the proposed building. Be advised that Ontario Building Code regulations may require specific setback and construction types.
- 2. A revised site plan was provided by the applicant following the initial submission of the application. Please note that revised elevation drawings and floor plans were not provided as part of the supplemental materials. As such, the variance(s) requested regarding the maximum gross floor area, maximum building height, and the maximum height of the underside of the fascia eaves have been written as requested by the applicant.