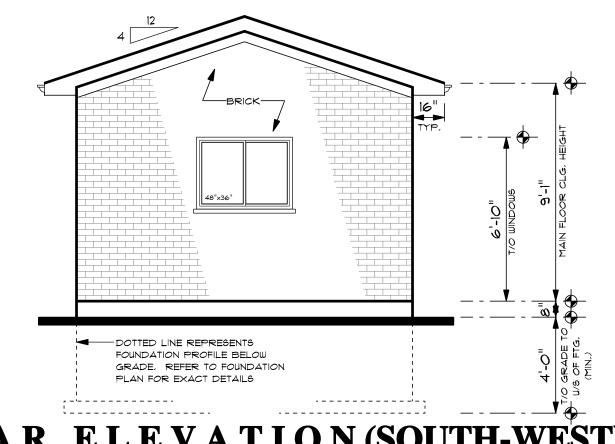

The parking ratios however are not reflective of locational considerations and TDM measures such as proximity to transit, secure bicycle parking, and location within a neighbourhood that supports active transportation with a vibrant and safe pedestrian environment. Further, it is noted that there is on-street metered parking available on Barton Street that will support parking needs for the subject property.

The City recently completed a comprehensive study for the area – The Barton & Kenilworth Commercial Corridors Study. The study acknowledged the historical decline of the vibrancy of the corridors manifested in vacant and neglected properties. The Study was commissioned recognizing the emerging desire to the see the corridors revitalized with a vision of buildings and streetscapes that contribute to the positive image of the street and adjacent neighbourhoods.

Parking is identified in the Study as a key consideration and impediment to revitalization in the context of the cost and feasibility of development. The study specifically recommended alternative parking standards for Barton Street that reflect the urban context, market realities and low car ownership levels. The study recommended reductions to parking standards in the range of 50% along Barton Street to reflect the characteristics of the