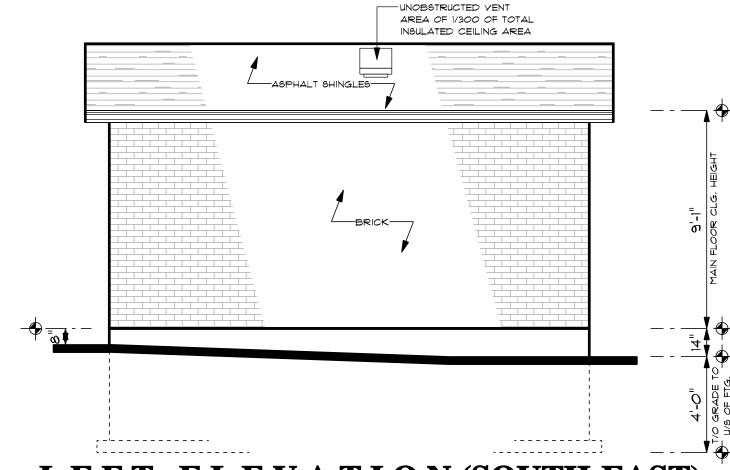

4" CLEAR STONE

WHOLE HOUSE

235 ASPHALT SHINGLES MIN 3/8" SPR, PLYWOOD SHTG

PRE-ENGINEERED ROOF TRUSSES @ 24" O/C

4" BRICK VENEER 1" AIR SPACE

BUILDING PAPER

C/W TAPED JOINTS 7/16" SHEATHING 2"x4" STUDS @ 16" O.C

@ 7′-6″ МДХ.

---2"x4" SILL PLATE @ PERIMETER

— 8" CONC, FNDN, WALL

C/W SILL GASKET UNDER ALL PLATES

C/W 6"  $\times$  1/2" DIA, ANCHOR BOLTS

TRUSSES OR BEAMS ENDS ARE TO HAVE (4) STUDS WHICH ARE TO BE CARRIED DOWN TO THE FNON.



GARAGE CONCRETE FLOOR CONSTRUCTION: 4" CONC. SLAB GARAGE FLOOR MIN. 32 MPA. (4650 PSI) MAX. 4" SLUMP 5-8% AIR ENTRAINMENT 6"x6"x6/6" W.W.M ON 6" MIN, 3/4" THICK CLEAR STONE WITH COMPACTED BASE 1" SAWCUTS @ 8'-0" O/C EA, WAY WITHIN 24 HOURS OF POUR (9.3.1.6(a) \$ 9.16.4.5)

# FOUNDATION PLAN SCALE: 1/4" = 1'0"



# FRONT ELEVATION (NORTH-EAST)



LEFT ELEVATION (SOUTH-EAST)



RIGHT ELEVATION (NORTH-WEST)



REAR ELEVATION (SOUTH-WEST)

4/12 4/12

# ROOF PLAN

**SCALE: NTS** 

-ALL OVERHANGS TO BE 16" - ALL GABLE END OVERHANGS TO BE 12" -ROOF RETURNS/ROOF SKIRTS ARE OMITTED ON ROOF PLAN, PLEASE REFER TO ELEVATIONS FOR LOCATIONS.

-UNOBSTRUCTED YENT AREA OF 1/300 FOR ALL ROOF OR ATTICS ABOYE INSULATED AREAS, UNOBSTRUCTED YENT AREA OF 1/150 FOR ALL ROOF PITCHES LESS THEN 2/12 OR ROOF WITHOUT ATTIC SPACE

-TRUSS MANUFACTURER AND CONTRACTOR SHALL REPORT ANY DISCREPANCIES FOUND ON THESE DRAWINGS TO THE DESIGNER PRIOR TO FABRICATION, TRUSSES INSTALLATION TO COMPLY WITH MANUFACTURER SPECS.

-SOLID BEARING SUPPORTING GIRDER TRUSSES TO EXTEND DWN, TO FNDN, WALL

CONCRETE FOOTING CROSS SECTION SCALE: 3/8'' = 1'0'

OF THE FOOTING

PAGE NUMB