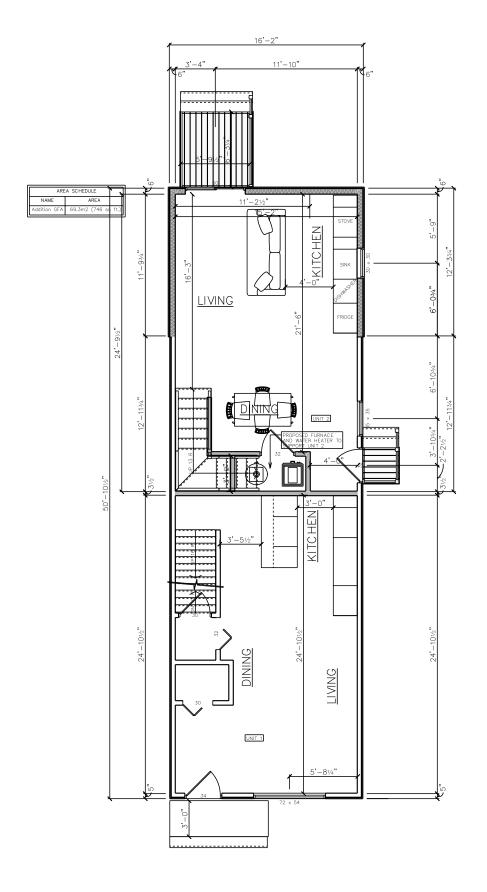

st

28

0913

Sit P0

 $\overline{\mathcal{O}}$ 



 $\frac{\text{Existing}}{\text{SC ALE: } 1/8" = 1'-0"}$ 



 $\frac{Proposed}{SCALE: 1/8" = 1'-0"}$ 

The undersigned has reviewed and takes responsibility for this design, and has the qualifications and meets the requirements et out in the Ontario Building Code to be a designer.

Qualification Information required under Div. C, Part 3 of the 2012 OBC

BCIN

46597 White Willow Designs, Inc. Company



439 Bay St N Hamilton, ON | L8L 1N2 C: 905-220-9419

E: daniel@whitewillowdesign.ca

| No. | DATE:       | Issue / Revision |
|-----|-------------|------------------|
| 1   | 16-FEB-2016 | BUILDING PERMIT  |
|     |             |                  |
|     |             |                  |

Hamilton

Palmer

0913

28

Street 24th east

of





 $\frac{Proposed}{SCALE: 1/8" = 1'-0"}$ 

Fage 199 of 305

BCIN Stamp:

The undersigned has reviewed and takes responsibility for this design, and has the qualifications and meets the requirements set out in the Ontario Building Code to be a designer.

Qualification Information required under Div. C. Part 3 of the 2012 OF

Daniel J. Ott 3568

White Willow Designs, Inc. 46597
Company BCIN



439 Bay St N Hamilton, ON | L8L 1N2 C: 905-220-9419

E: daniel@whitewillowdesign.ca

| E:  | daniel@w                | ewillowdesign.c<br>ı                    |                    |              |              |             |
|-----|-------------------------|-----------------------------------------|--------------------|--------------|--------------|-------------|
| No. | DATE:                   |