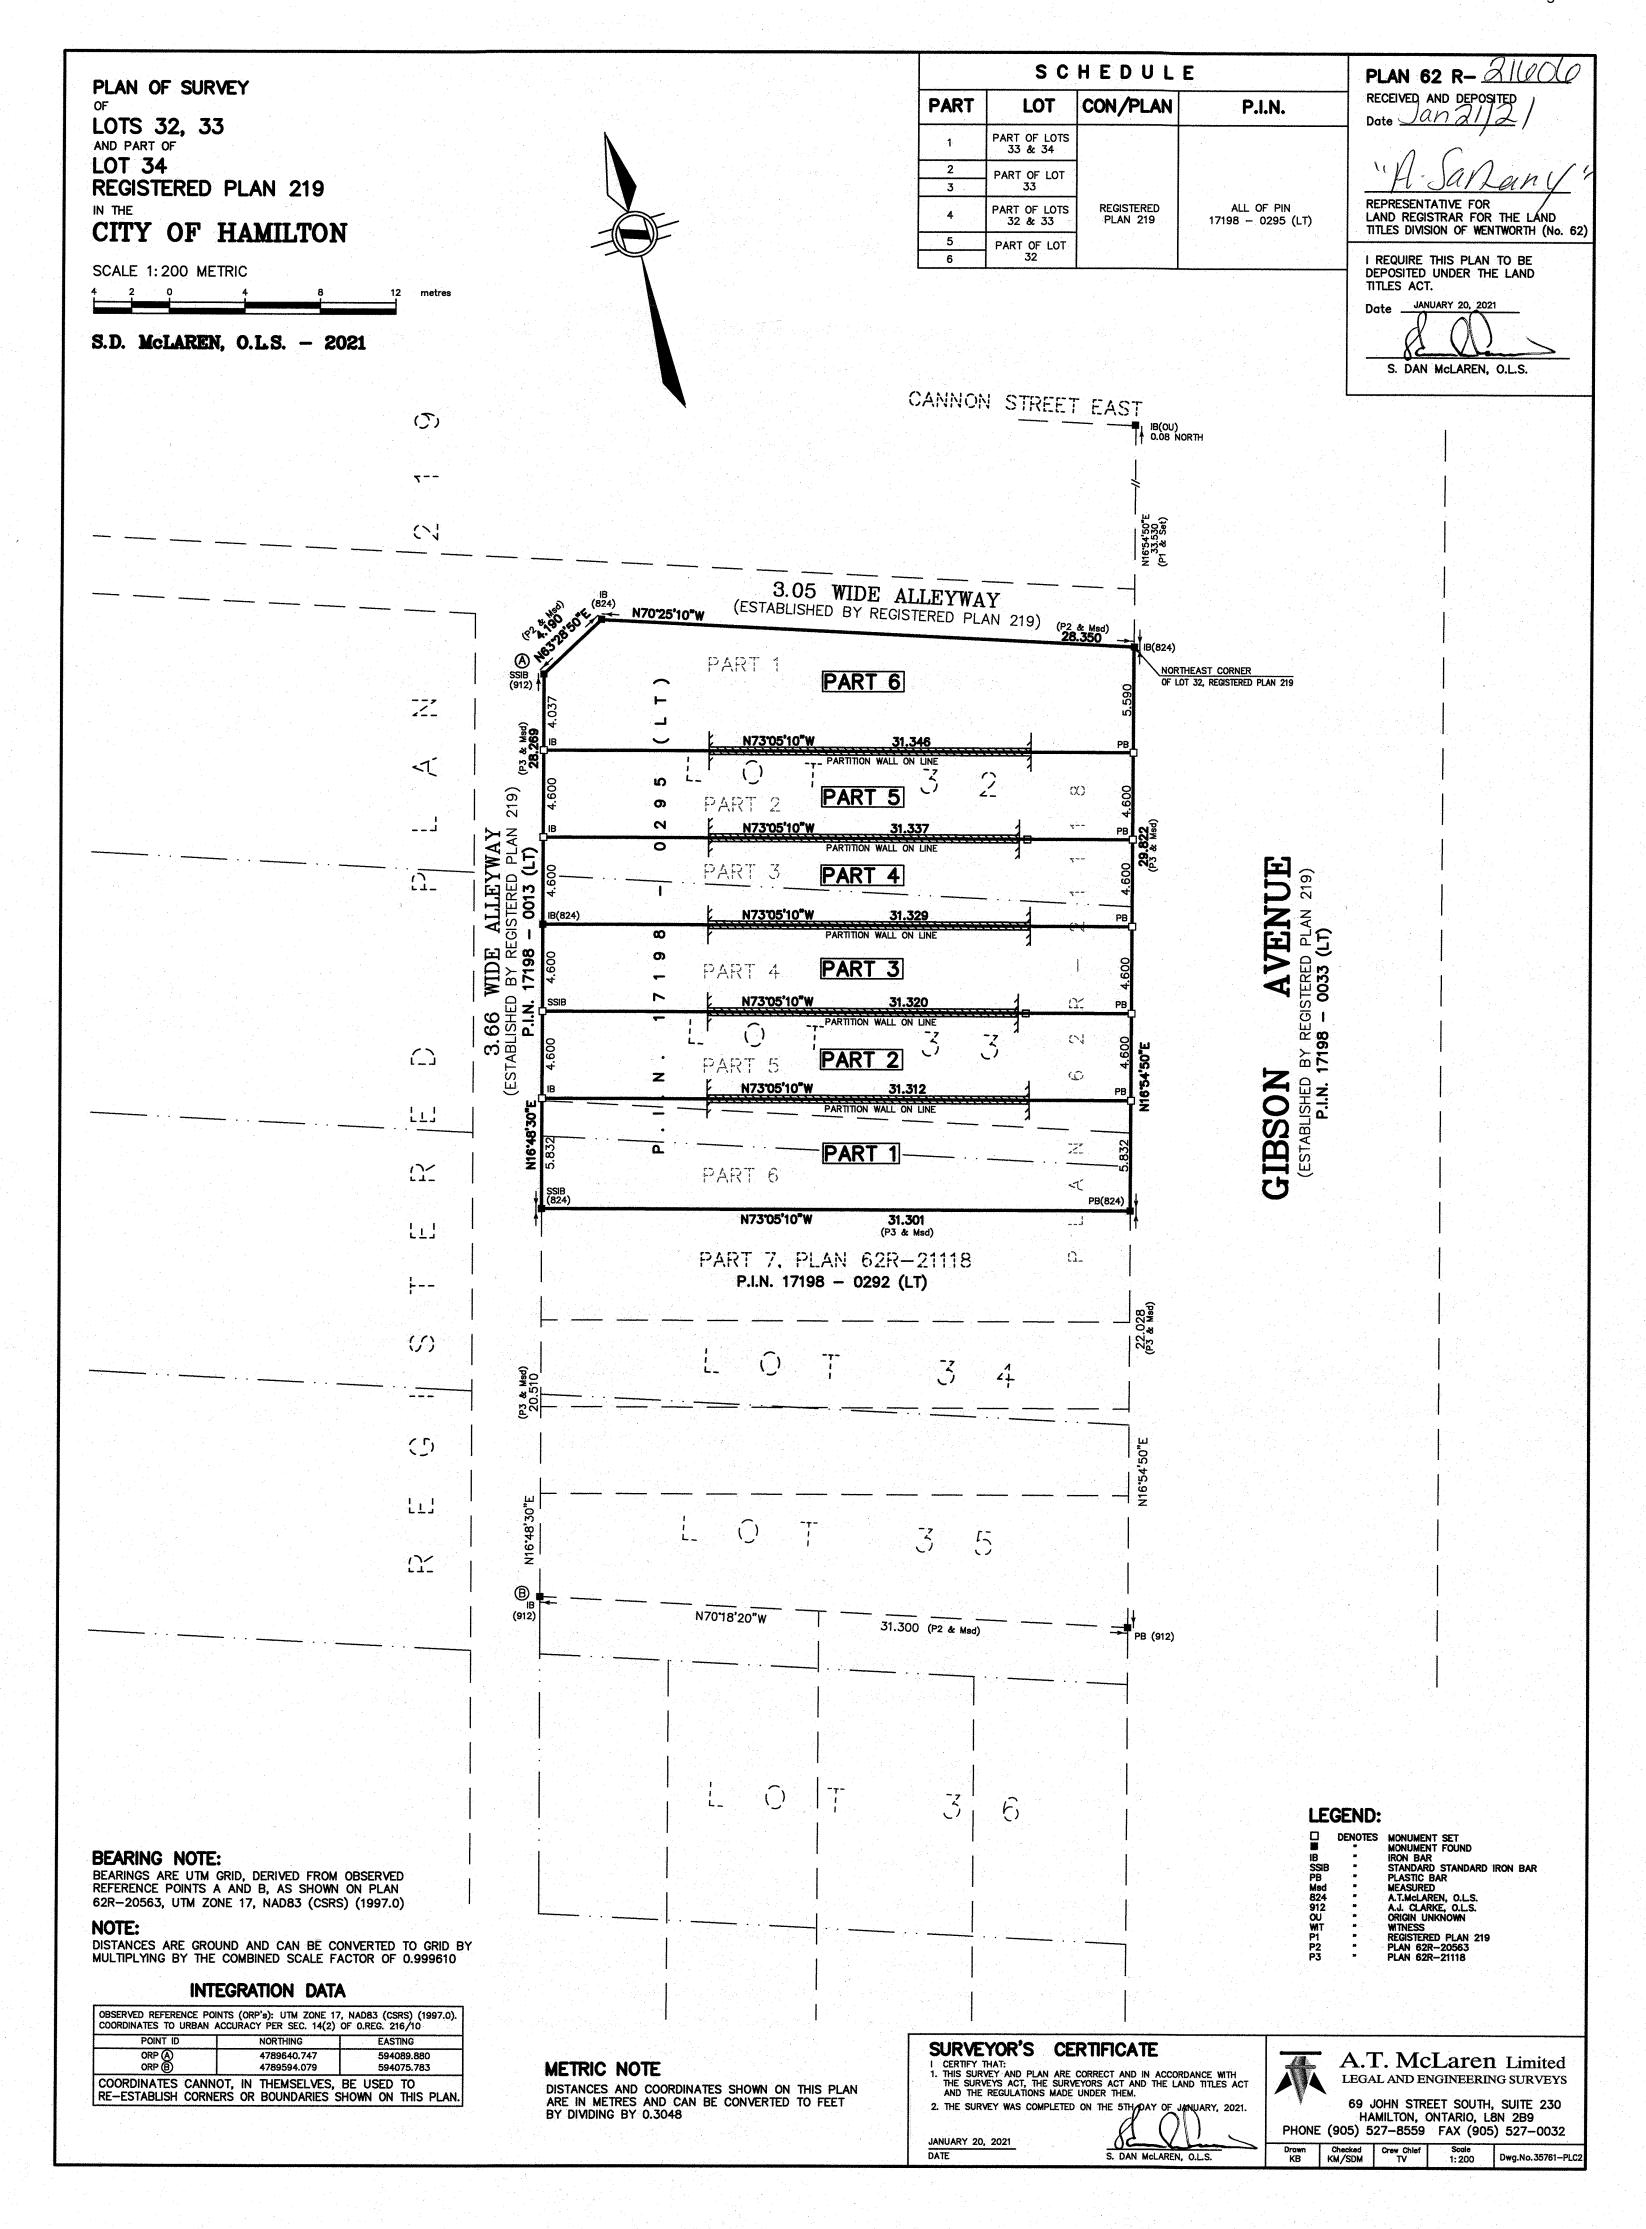

GRATION DATA IRON BAR STANDARD STANDARD IRON BAR PARTS 1-6. IB SSIE PB Msd 824 912 OU WIT P1 P2 OBSERVED REFERENCE POINTS (ORP's): UTM ZONE 17, NAD83 (CSRS) (1997.0). PLASTIC BAR MEASURED © S.D. McLAREN, O.L.S. - 2021. NO PERSON MAY COPY REPRODUCE, DISTRIBUTE OR ALTER THIS PLAN IN WHOLE OR IN PART WITHOUT THE WRITTEN PERMISSION OF S.D. McLAREN, O.L.S.

A.T.McLAREN, O.L.S.
A.J. CLARKE, O.L.S.
ORIGIN UNKNOWN
WITNESS

PLAN 62R- 21118
PLAN BY A.T.McLAREN LTD. DATED
MARCH 13, 2019
PLAN 62R- 21606

SURVEYOR'S REAL PROPERTY REPORT

COORDINATES TO URBAN ACCURACY PER SEC. 14(2) OF 0.REG. 216/10

POINT ID

ORP (A)

NORTHING

COORDINATES CANNOT, IN THEMSELVES, BE USED TO RE-ESTABLISH CORNERS OR BOUNDARIES SHOWN ON THIS PLAN.

4789640.747

4789594.079

EASTING

594089.880 594075.783

PART 1, PLAN OF





Committee of Adjustment City Hall, 5<sup>th</sup> Floor, 71 Main St. W., Hamilton, ON L8P4Y5

Phone: (905) 546-2424 ext. 4221

Email: cofa@hamilton.ca

# APPLICATION FOR CONSENT TO SEVER LAND **UNDER SECTION 53 OF THE PLANNING ACT**

|                                                     |                                     |          |                 |        | Office Use Onl      |
|-----------------------------------------------------|-------------------------------------|----------|-----------------|--------|---------------------|
| Date Application<br>Received:                       | Date Application<br>Deemed Comple   |          | Submission No   | o.:    | File No.:           |
| APPLICANT INFO                                      | RMATION                             |