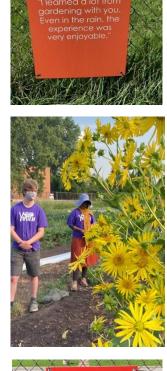

### **Summary of Project Outcomes:**

- The church's bushes were removed in 2019 and the garden had been left to weeds since then. Purchased and planted 20 plants.
- These plants have enhanced the church yard for both pollinating insects and passersby. Additional plants are being donated by church members and will be planted in August.
- Removed countless bags of weeds, giving the space a cleaner look.
- Purchased small hand tools and make them available if users of the grounds wish to help with weeding.