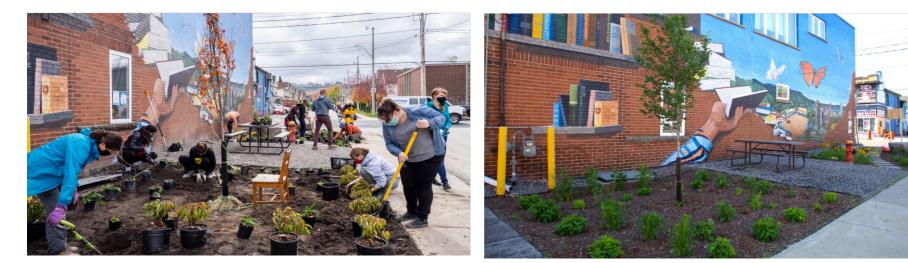

### **Summary of Project Outcomes:**

- The church's bushes were removed in 2019 and the garden had been left to weeds since then. Purchased and planted 20 plants.
- These plants have enhanced the church yard for both pollinating insects and passersby. Additional plants are being donated by church members and will be planted in August.
- Removed countless bags of weeds, giving the space a cleaner look.
- Purchased small hand tools and make them available if users of the grounds wish to help with weeding.