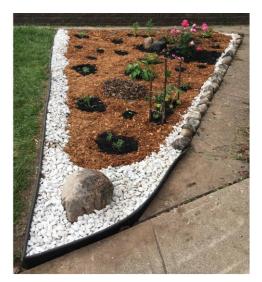

### **Summary of Project Outcomes:**

- The church's bushes were removed in 2019 and the garden had been left to weeds since then. Purchased and planted 20 plants.
- These plants have enhanced the church yard for both pollinating insects and passersby. Additional plants are being donated by church members and will be planted in August.
- Removed countless bags of weeds, giving the space a cleaner look.
- Purchased small hand tools and make them available if users of the grounds wish to help with weeding.

## Challenges:

- Biggest challenge was, of course, COVID-19. This prevented us from doing any events in 2020 and had us scale down the events for 2021. In addition, we started later in 2021 than anticipated (July rather than June).
- Unfortunately we were unable to purchase a rain barrel due to the potential for theft and/or damage, and work on the exterior of the building limited what we were able to do in terms of water retention.
- In the end, narrowed the scope of the garden areas, added colourful perennials to replace bushes that had been removed in 2019, and engaged users in the maintenance of the grounds.