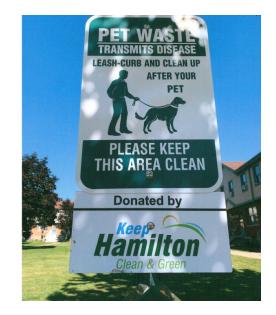

### (i) Delegation (Item 7.1)

Adam Spence, Hamilton resident, delegation presentation respecting dog feces and bags of dog feces scattered around City Parks (approved March 16, 2021).

The delegate provided a presentation on issues respecting the improper disposal of bags of dog feces in Memorial Park. The delegate proposed that receptacles be relocated to all park entry points, with proper signage and a supply of dog waste bags. Additionally, that a newsletter be developed and sent to all residents close to the park, indicating the health and safety concerns about improper disposal of dog waste bags and the implementation of new disposal units within the park. Staff will communicate the delegate's recommendations to the appropriate Staff within the Parks Department for further review and action.