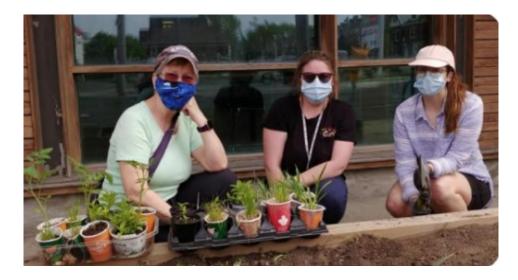

# 2020 Cycle of the Clean & Green Neighbourhood Grant

PUBLIC WORKS DEPARTMENT ENVIRONMENTAL SERVICES DIVISION

Page 13 of 51

- Due to COVID-19, the 2020 cycle of the Clean and Green Neighbourhood Grant was delayed by 5-months due to mandatory pandemic measures and protocols. As a result, the Committee's decision on grantee selections for 2020, were not finalized until November. Grantees were provided an extension until July 31, 2021, in order to complete projects.
- Total amount of funding available in 2020: **\$5,000**
- Total amount of funding awarded in 2020: **\$5,000**
- A total of **8** community projects were selected and approved for funding out of **16** eligible applications.
- All applications were reviewed by City staff and eligible applications were scored by the 2020 Grants Working Group (Felicia, Heather and Brenda).
- Final scores and funding recommendations were decided by the Grants Working Group through a consensus based process.

## **St. Paul's Presbyterian Church**

### **Proposed Initiative:**

• Plant pollinators and native species on church property, create stormwater retention features and install rain barrels to increase stormwater capture.

## Approved Funding: \$500

Total Project Cost: \$530.85 (plus in-kind donation of time)

### **Summary of Project Outcomes:**

- The church's bushes were removed in 2019 and the garden had been left to weeds since then. Purchased and planted 20 plants.
- These plants have enhanced the church yard for both pollinating insects and passersby. Additional plants are being donated by church members and will be planted in August.
- Removed countless bags of weeds, giving the space a cleaner look.
- Purchased small hand tools and make them available if users of the grounds wish to help with weeding.