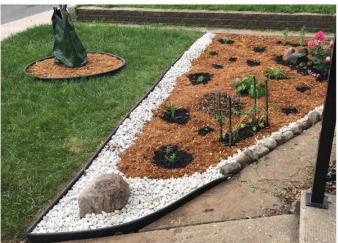

### **Summary of Project Outcomes:**

- The church's bushes were removed in 2019 and the garden had been left to weeds since then. Purchased and planted 20 plants.
- These plants have enhanced the church yard for both pollinating insects and passersby. Additional plants are being donated by church members and will be planted in August.
- Removed countless bags of weeds, giving the space a cleaner look.
- Purchased small hand tools and make them available if users of the grounds wish to help with weeding.

## Challenges:

- Biggest challenge was, of course, COVID-19. This prevented us from doing any events in 2020 and had us scale down the events for 2021. In addition, we started later in 2021 than anticipated (July rather than June).
- Unfortunately we were unable to purchase a rain barrel due to the potential for theft and/or damage, and work on the exterior of the building limited what we were able to do in terms of water retention.
- In the end, narrowed the scope of the garden areas, added colourful perennials to replace bushes that had been removed in 2019, and engaged users in the maintenance of the grounds.