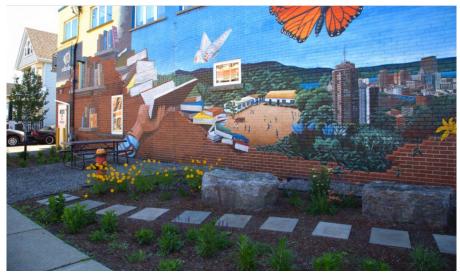

### **Summary of Project Outcomes:**

- The church's bushes were removed in 2019 and the garden had been left to weeds since then. Purchased and planted 20 plants.
- These plants have enhanced the church yard for both pollinating insects and passersby. Additional plants are being donated by church members and will be planted in August.
- Removed countless bags of weeds, giving the space a cleaner look.
- Purchased small hand tools and make them available if users of the grounds wish to help with weeding.