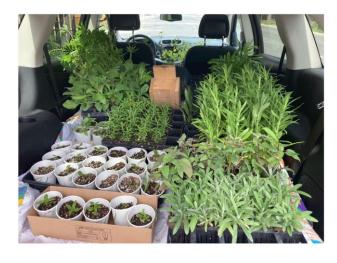

### **Summary of Project Outcomes:**

- The church's bushes were removed in 2019 and the garden had been left to weeds since then. Purchased and planted 20 plants.
- These plants have enhanced the church yard for both pollinating insects and passersby. Additional plants are being donated by church members and will be planted in August.
- Removed countless bags of weeds, giving the space a cleaner look.
- Purchased small hand tools and make them available if users of the grounds wish to help with weeding.

## Challenges:

- Biggest challenge was, of course, COVID-19. This prevented us from doing any events in 2020 and had us scale down the events for 2021. In addition, we started later in 2021 than anticipated (July rather than June).
- Unfortunately we were unable to purchase a rain barrel due to the potential for theft and/or damage, and work on the exterior of the building limited what we were able to do in terms of water retention.
- In the end, narrowed the scope of the garden areas, added colourful perennials to replace bushes that had been removed in 2019, and engaged users in the maintenance of the grounds.