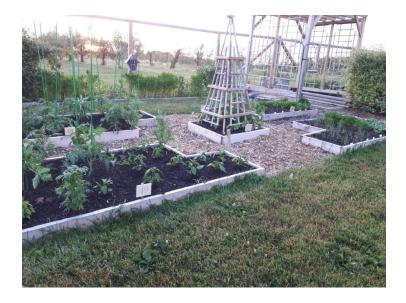

## **St. Paul's Presbyterian Church**

### **Proposed Initiative:**

• Plant pollinators and native species on church property, create stormwater retention features and install rain barrels to increase stormwater capture.

## Approved Funding: \$500

Total Project Cost: \$530.85 (plus in-kind donation of time)

### **Summary of Project Outcomes:**

- The church's bushes were removed in 2019 and the garden had been left to weeds since then. Purchased and planted 20 plants.
- These plants have enhanced the church yard for both pollinating insects and passersby. Additional plants are being donated by church members and will be planted in August.
- Removed countless bags of weeds, giving the space a cleaner look.
- Purchased small hand tools and make them available if users of the grounds wish to help with weeding.

## Challenges:

- Biggest challenge was, of course, COVID-19. This prevented us from doing any events in 2020 and had us scale down the events for 2021. In addition, we started later in 2021 than anticipated (July rather than June).
- Unfortunately we were unable to purchase a rain barrel due to the potential for theft and/or damage, and work on the exterior of the building limited what we were able to do in terms of water retention.
- In the end, narrowed the scope of the garden areas, added colourful perennials to replace bushes that had been removed in 2019, and engaged users in the maintenance of the grounds.