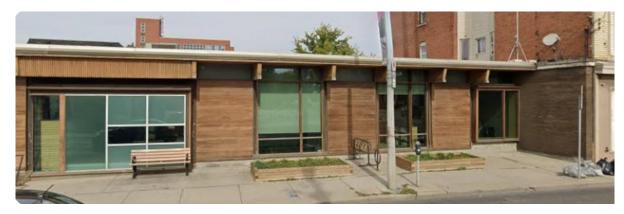

# 2020 Cycle of the Clean & Green Neighbourhood Grant

PUBLIC WORKS DEPARTMENT ENVIRONMENTAL SERVICES DIVISION

Page 13 of 51

- Due to COVID-19, the 2020 cycle of the Clean and Green Neighbourhood Grant was delayed by 5-months due to mandatory pandemic measures and protocols. As a result, the Committee's decision on grantee selections for 2020, were not finalized until November. Grantees were provided an extension until July 31, 2021, in order to complete projects.
- Total amount of funding available in 2020: **\$5,000**
- Total amount of funding awarded in 2020: **\$5,000**
- A total of **8** community projects were selected and approved for funding out of **16** eligible applications.
- All applications were reviewed by City staff and eligible applications were scored by the 2020 Grants Working Group (Felicia, Heather and Brenda).
- Final scores and funding recommendations were decided by the Grants Working Group through a consensus based process.

## **St. Paul's Presbyterian Church**

### **Proposed Initiative:**

• Plant pollinators and native species on church property, create stormwater retention features and install rain barrels to increase stormwater capture.

## Approved Funding: \$500

Total Project Cost: \$530.85 (plus in-kind donation of time)

### **Summary of Project Outcomes:**

- The church's bushes were removed in 2019 and the garden had been left to weeds since then. Purchased and planted 20 plants.
- These plants have enhanced the church yard for both pollinating insects and passersby. Additional plants are being donated by church members and will be planted in August.
- Removed countless bags of weeds, giving the space a cleaner look.
- Purchased small hand tools and make them available if users of the grounds wish to help with weeding.