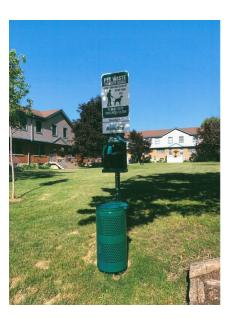

### (i) Delegation (Item 7.1)

Adam Spence, Hamilton resident, delegation presentation respecting dog feces and bags of dog feces scattered around City Parks (approved March 16, 2021).

The delegate provided a presentation on issues respecting the improper disposal of bags of dog feces in Memorial Park. The delegate proposed that receptacles be relocated to all park entry points, with proper signage and a supply of dog waste bags. Additionally, that a newsletter be developed and sent to all residents close to the park, indicating the health and safety concerns about improper disposal of dog waste bags and the implementation of new disposal units within the park. Staff will communicate the delegate's recommendations to the appropriate Staff within the Parks Department for further review and action.