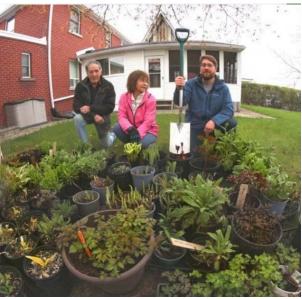

# 2020 Cycle of the Clean & Green Neighbourhood Grant

PUBLIC WORKS DEPARTMENT ENVIRONMENTAL SERVICES DIVISION

Page 13 of 51

- Due to COVID-19, the 2020 cycle of the Clean and Green Neighbourhood Grant was delayed by 5-months due to mandatory pandemic measures and protocols. As a result, the Committee's decision on grantee selections for 2020, were not finalized until November. Grantees were provided an extension until July 31, 2021, in order to complete projects.
- Total amount of funding available in 2020: **\$5,000**
- Total amount of funding awarded in 2020: **\$5,000**
- A total of **8** community projects were selected and approved for funding out of **16** eligible applications.
- All applications were reviewed by City staff and eligible applications were scored by the 2020 Grants Working Group (Felicia, Heather and Brenda).
- Final scores and funding recommendations were decided by the Grants Working Group through a consensus based process.