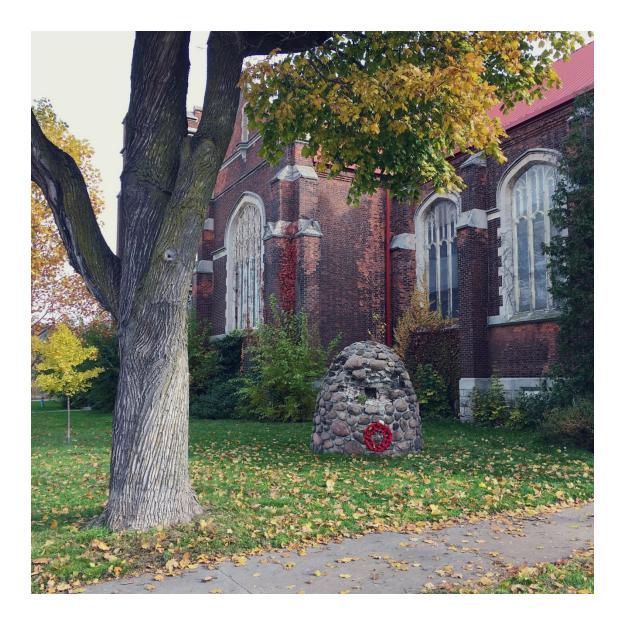

Dear Councillors and members of the Hamilton Veterans Committee,

As a resident of Holton Ave. South, and former lifelong member of the church, I bear witness daily, to the demise of the St. Giles United Church property. This includes the very visible memorial Cairn on the lawn, at the corner of Main and Holton streets. This cherished WW1 monument to nine congregants, including the architect of the edifice, has stood respected for 99 years. Unfortunately, it has been desecrated and vandalized continuously, since the memorial plaque bearing the names of the war dead, was removed by owners New Vision UC in 2018. Their apparent decision to ruin the property through demolition by neglect continues year in and year out.

This Remembrance Day, the wreath we placed by the War Memorial cairn was stolen shortly after nightfall. Our attempts to engage the property owner and ward councillor have been met with no response. You can find more information and photos through the links attached.