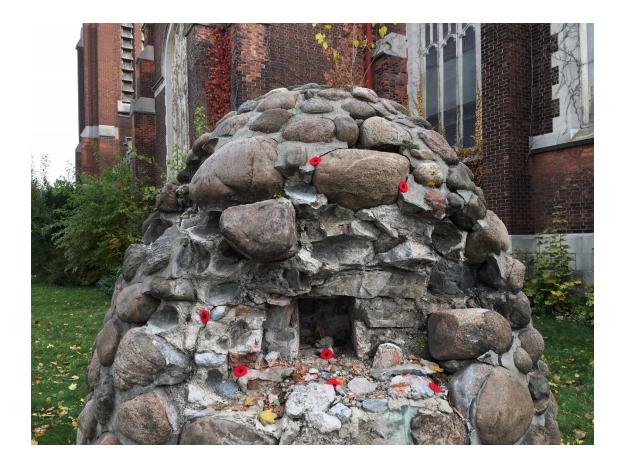

Dear Councillors and members of the Hamilton Veterans Committee,

As a resident of Holton Ave. South, and former lifelong member of the church, I bear witness daily, to the demise of the St. Giles United Church property. This includes the very visible memorial Cairn on the lawn, at the corner of Main and Holton streets. This cherished WW1 monument to nine congregants, including the architect of the edifice, has stood respected for 99 years. Unfortunately, it has been desecrated and vandalized continuously, since the memorial plaque bearing the names of the war dead, was removed by owners New Vision UC in 2018. Their apparent decision to ruin the property through demolition by neglect continues year in and year out.

This Remembrance Day, the wreath we placed by the War Memorial cairn was stolen shortly after nightfall. Our attempts to engage the property owner and ward councillor have been met with no response. You can find more information and photos through the links attached.