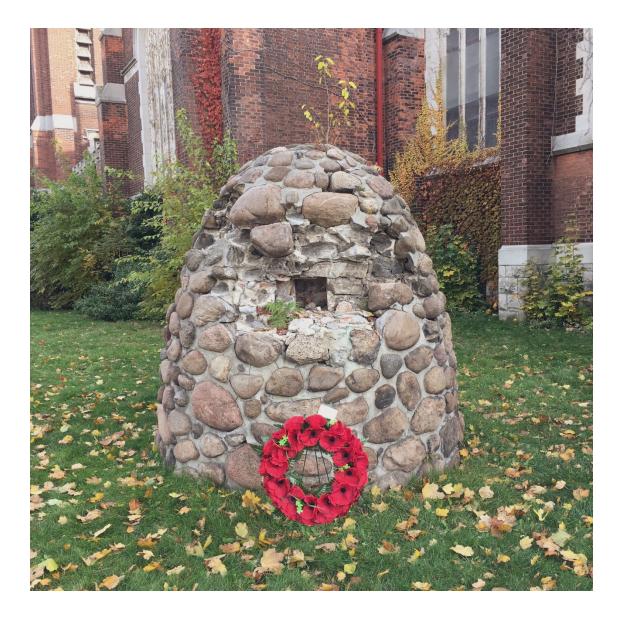

Dear Councillors and members of the Hamilton Veterans Committee,

As a resident of Holton Ave. South, and former lifelong member of the church, I bear witness daily, to the demise of the St. Giles United Church property. This includes the very visible memorial Cairn on the lawn, at the corner of Main and Holton streets. This cherished WW1 monument to nine congregants, including the architect of the edifice, has stood respected for 99 years. Unfortunately, it has been desecrated and vandalized continuously, since the memorial plaque bearing the names of the war dead, was removed by owners New Vision UC in 2018. Their apparent decision to ruin the property through demolition by neglect continues year in and year out.

This Remembrance Day, the wreath we placed by the War Memorial cairn was stolen shortly after nightfall. Our attempts to engage the property owner and ward councillor have been met with no response. You can find more information and photos through the links attached.