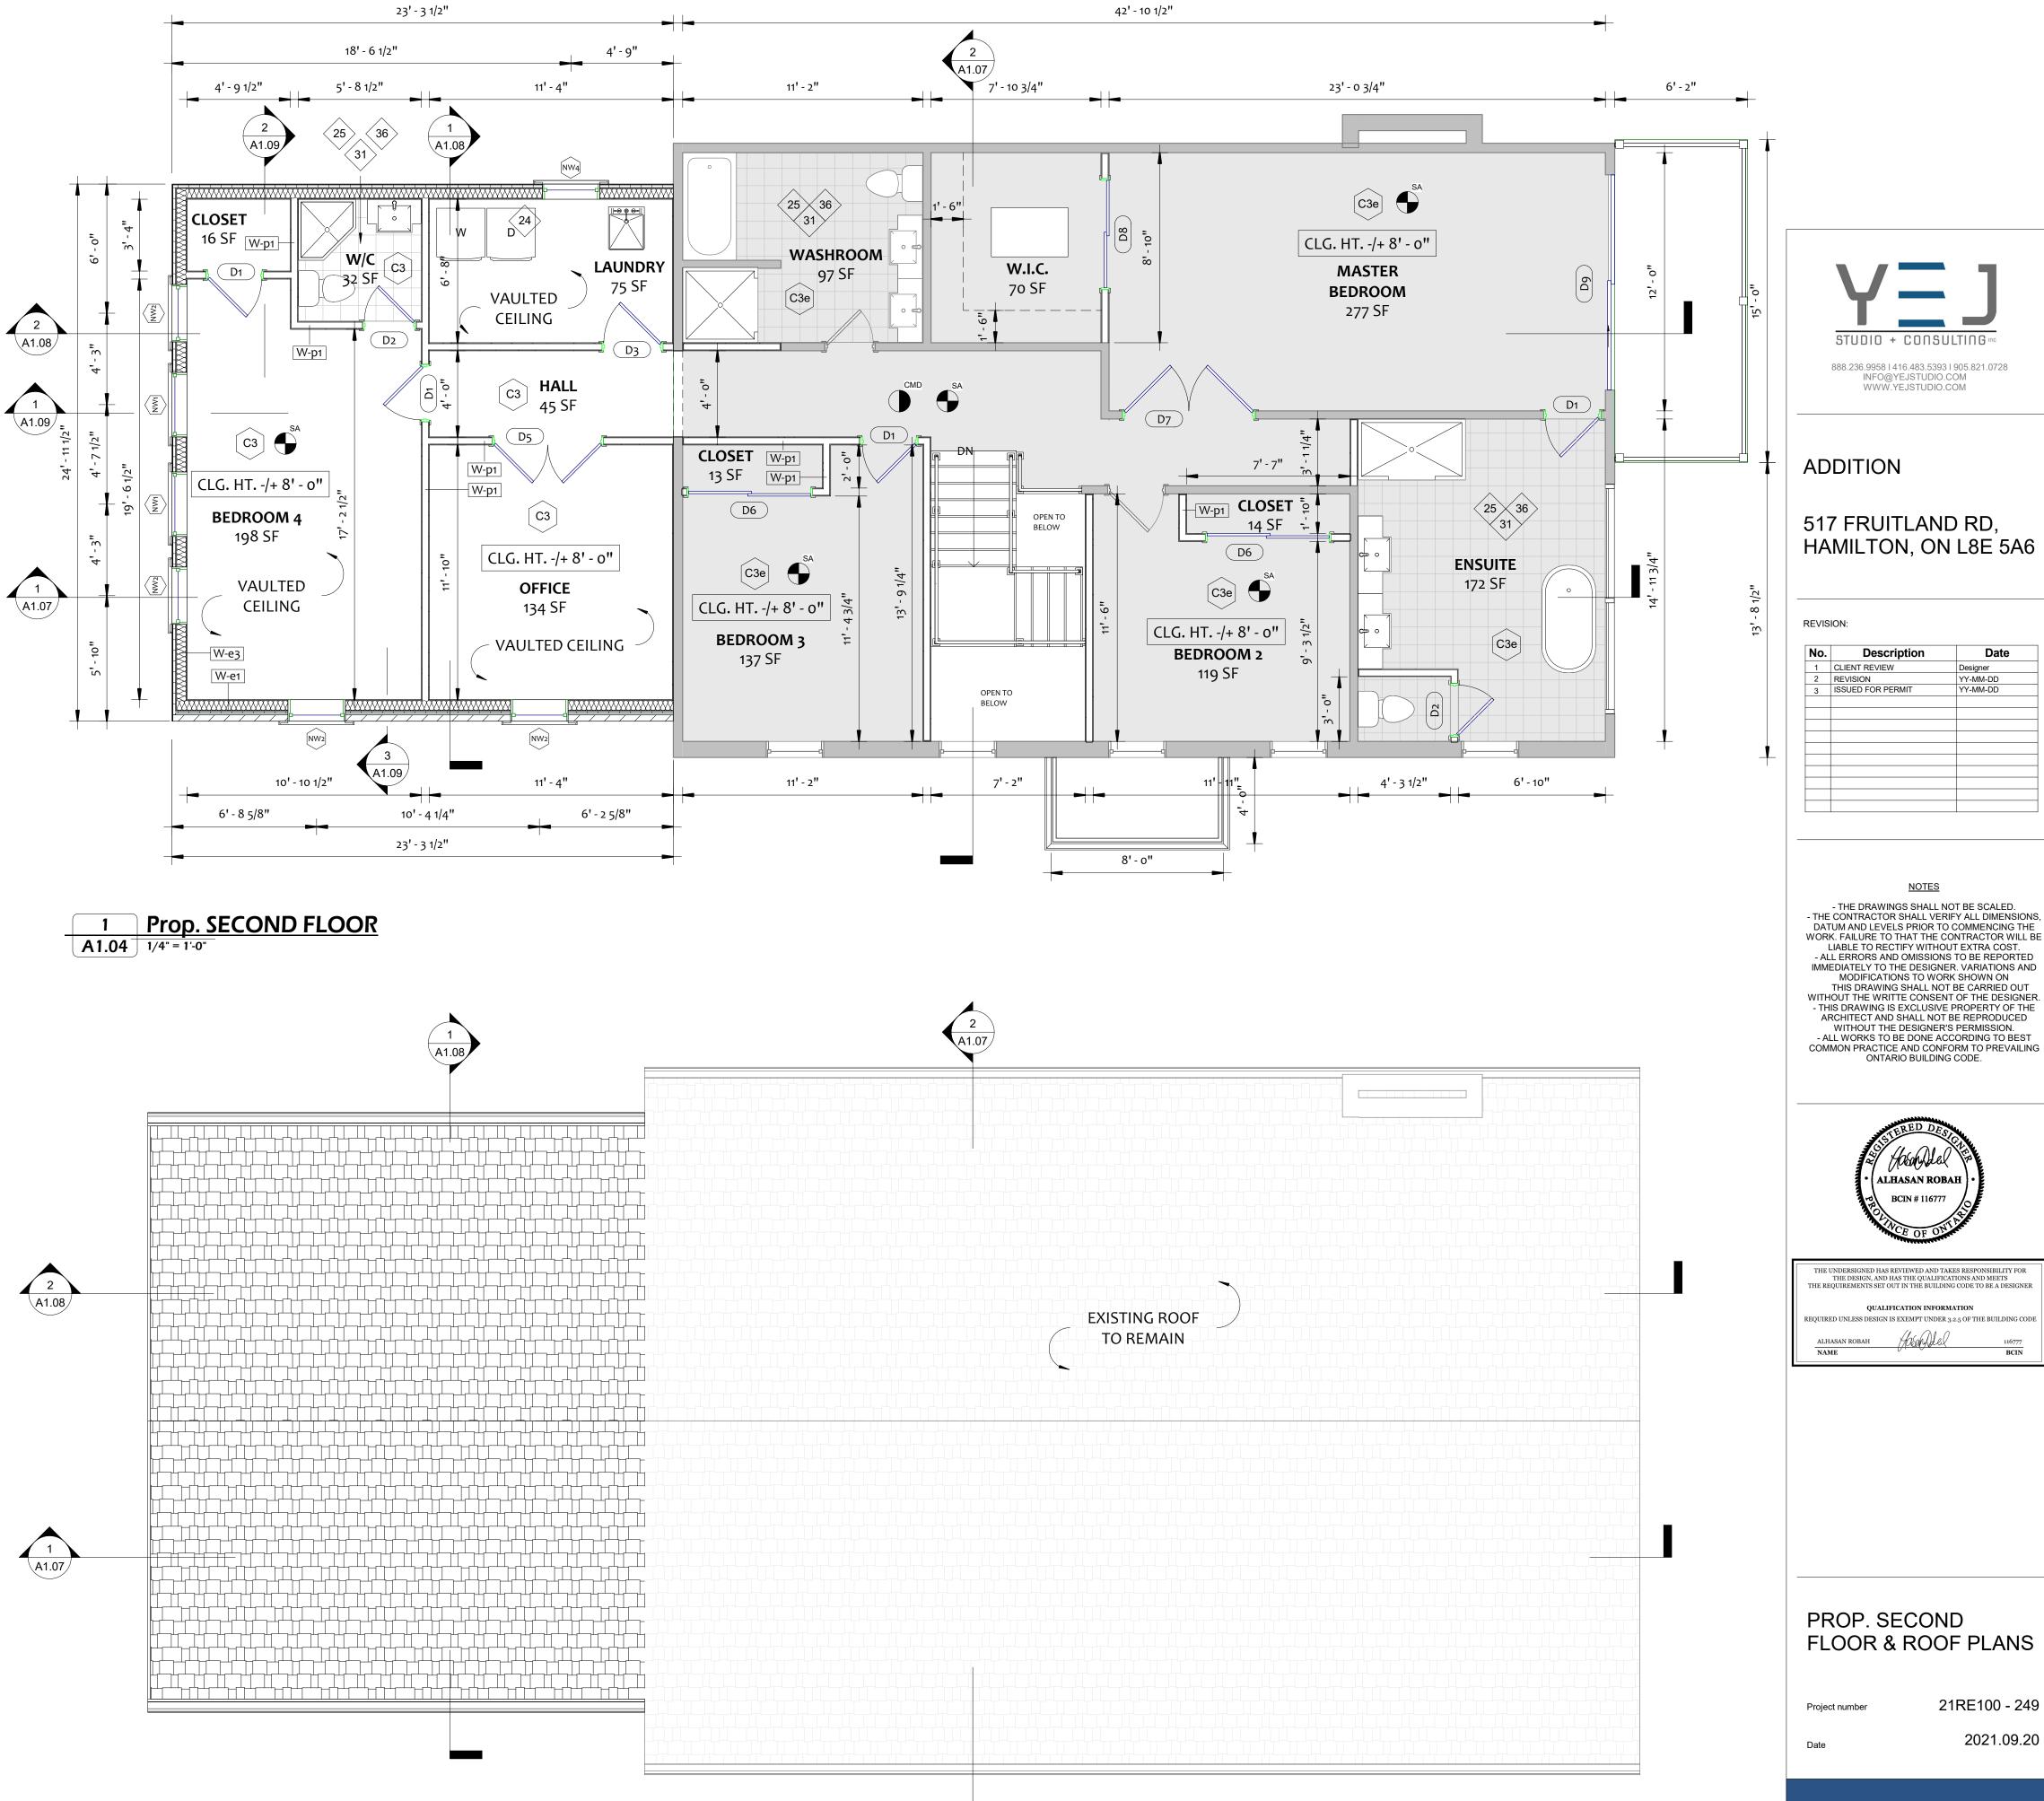

21

Agent Cam Lang

Owner P. & P. MacTaggart

2.3. 1:25 p.m.SC/A-22:109517 Fruitland Rd., Stoney Creek (Ward 10)

55

Agent YEJ Studio - H. Robah

Owner T. Papaviannia & C. Barnat

|       |                                                                   | Page 2 of 422 |
|-------|-------------------------------------------------------------------|---------------|
| 2.4.  | 1:30 p.m.SC/A-22:113 4 Montreal Circle, Stoney Creek (Ward 10)    | 71            |
|       | Owners B. & B. Patterson                                          |               |
| 2.5.  | 1:40 p.m.AN/A-22:102352 Devonshire Terrace, Ancaster (Ward 12)    | 83            |
|       | Owner S. Popic                                                    |               |
| 2.6.  | 1:45 p.m.AN/A-22:104393 Wilson St. E., Ancaster (Ward 12)         | 93            |
|       | Agent GSP Group Inc. – B. Khes Owner Family Practice (Dixie) Ltd. |               |
| 2.7.  | 1:50 p.m.HM/A-22:10527 Millen Ave., Hamilton (Ward 8)             | 121           |
|       | Agent IDM (2005) Consultants Inc. – P. Tewari<br>Owner A. Jafar   |               |
| 2.8.  | 1:55 p.m.AN/A-22:1065 Valridge Court, Ancaster (Ward 12)          | 129           |
|       | Owner A. Abbott                                                   |               |
| 2.9.  | 2:00 p.m.AN/A-22:11231 Naomi Court, Ancaster (Ward 12)            | 139           |
|       | Agent Stoney Brook – T. Brucculieri<br>Owners R. & J. Simeonidis  |               |
| 2.10. | 2:05 p.m.HM/A-22:11535 Hamilton Ave., Hamilton (Ward 7)           | 149           |
|       | Agent A.J. Clarke – S. Fraser<br>Owners D. Vopni & M. Puzzella    |               |
| URBA  | AN                                                                |               |
| 3.1.  | 2:15 p.m.HM/A-22:9717 Grosvenor Ave. S., Hamilton (Ward 3)        | 169           |
|       | Agent R & R. Design – R. Khanna<br>Owner P. Sawhney               |               |
| 3.2.  | 2:20 p.m.HM/B-22:2392 & 94 Steven St., Hamilton (Ward 3)          | 191           |
|       | Agent Urban Solutions – M. Johnston<br>Owner C. Sheppard          |               |
| 3.3.  | 2:25 p.m.HM/A-22:99578 Catherine St. N., Hamilton (Ward 2)        | 205           |