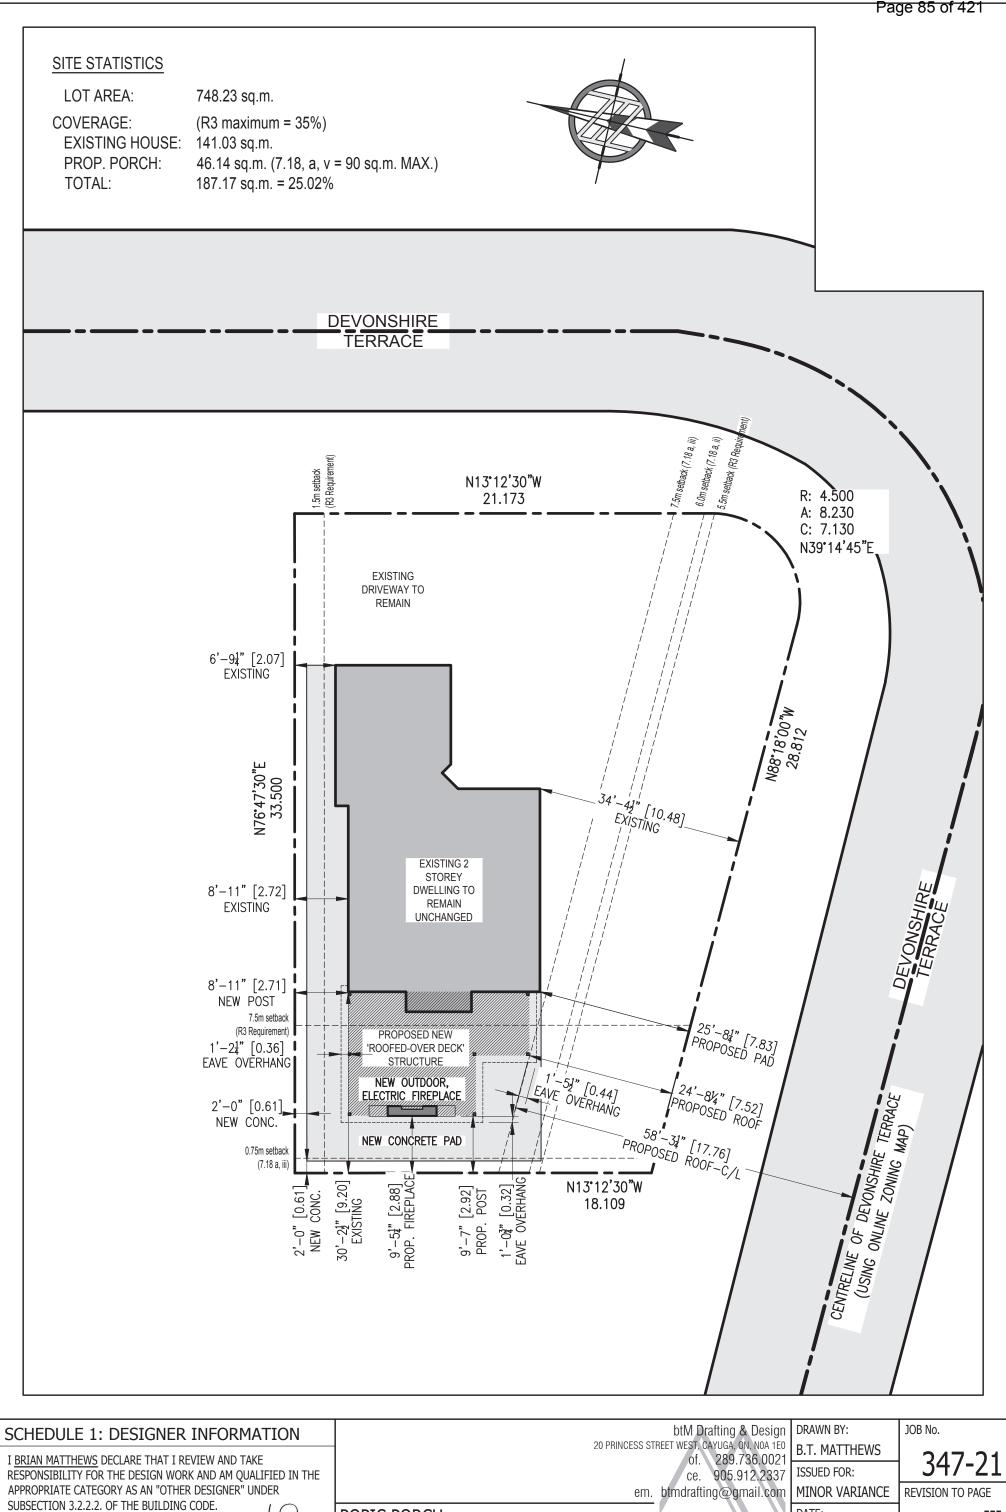

this matter, including access to drawings illustrating this request:

- Visit <u>www.hamilton.ca/committeeofadjustment</u>
- Call 905-546-CITY (2489) or 905-546-2424 extension 4221, 4130, or 3935

AN/A-22: 102 Page 2

• Email Committee of Adjustment staff at <a href="mailton.ca">cofa@hamilton.ca</a>

DATED: April 26th, 2022.

Jamila Sheffield, Secretary-Treasurer Committee of Adjustment

Information respecting this application is being collected under the authority of the Planning Act, R.S.O., 1990, c. P. 13. All comments and opinions submitted to the City of Hamilton on this matter, including the name, address, and contact information of persons submitting comments and/or opinions, will become part of the public record and will be made available to the Applicant and the general public.



SUBSECTION 3.2.2.2. OF THE BUILDING CODE.

INDIVIDUAL BCIN: 41322

FIRM BCIN: 44237

SIGNATURE;

POPIC PORCH, SITE PLAN, PROPOSED

ADDRESS: 352 DEVONSHIRE TERRACE, ANCASTER, ON

DATE: MAR. 17, 2022

SCALE:  $\frac{1}{16}$ " = 1'-0"

SHEET / DETAIL No.

A2.1





btM Drafting & Design 20 PRINCESS STREET WEST, CAYUGA, ON, NOA 1E0 of. 289.736.0021 ce. 905.912.2337 em. btmdrafting@gmail.com

ISSUED FOR: MINOR VARIANCE DATE: MAR. 17, 2022

 $\frac{1}{4}$ " = 1'-0"

SHEET / DETAIL No. SCALE:

REVISION TO PAGE

POPIC PORCH, MAIN FLOOR PLAN, PROPOSED

ADDRESS: 352 DEVONSHIRE TERRACE, ANCASTER, ON



I <u>BRIAN MATTHEWS</u> DECLARE THAT I REVIEW AND TAKE RESPONSIBILITY FOR THE DESIGN WORK AND AM QUALIFIED IN THE APPROPRIATE CATEGORY AS AN "OTHER DESIGNER" UNDER SUBSECTION 3.2.2.2. OF THE BUILDING