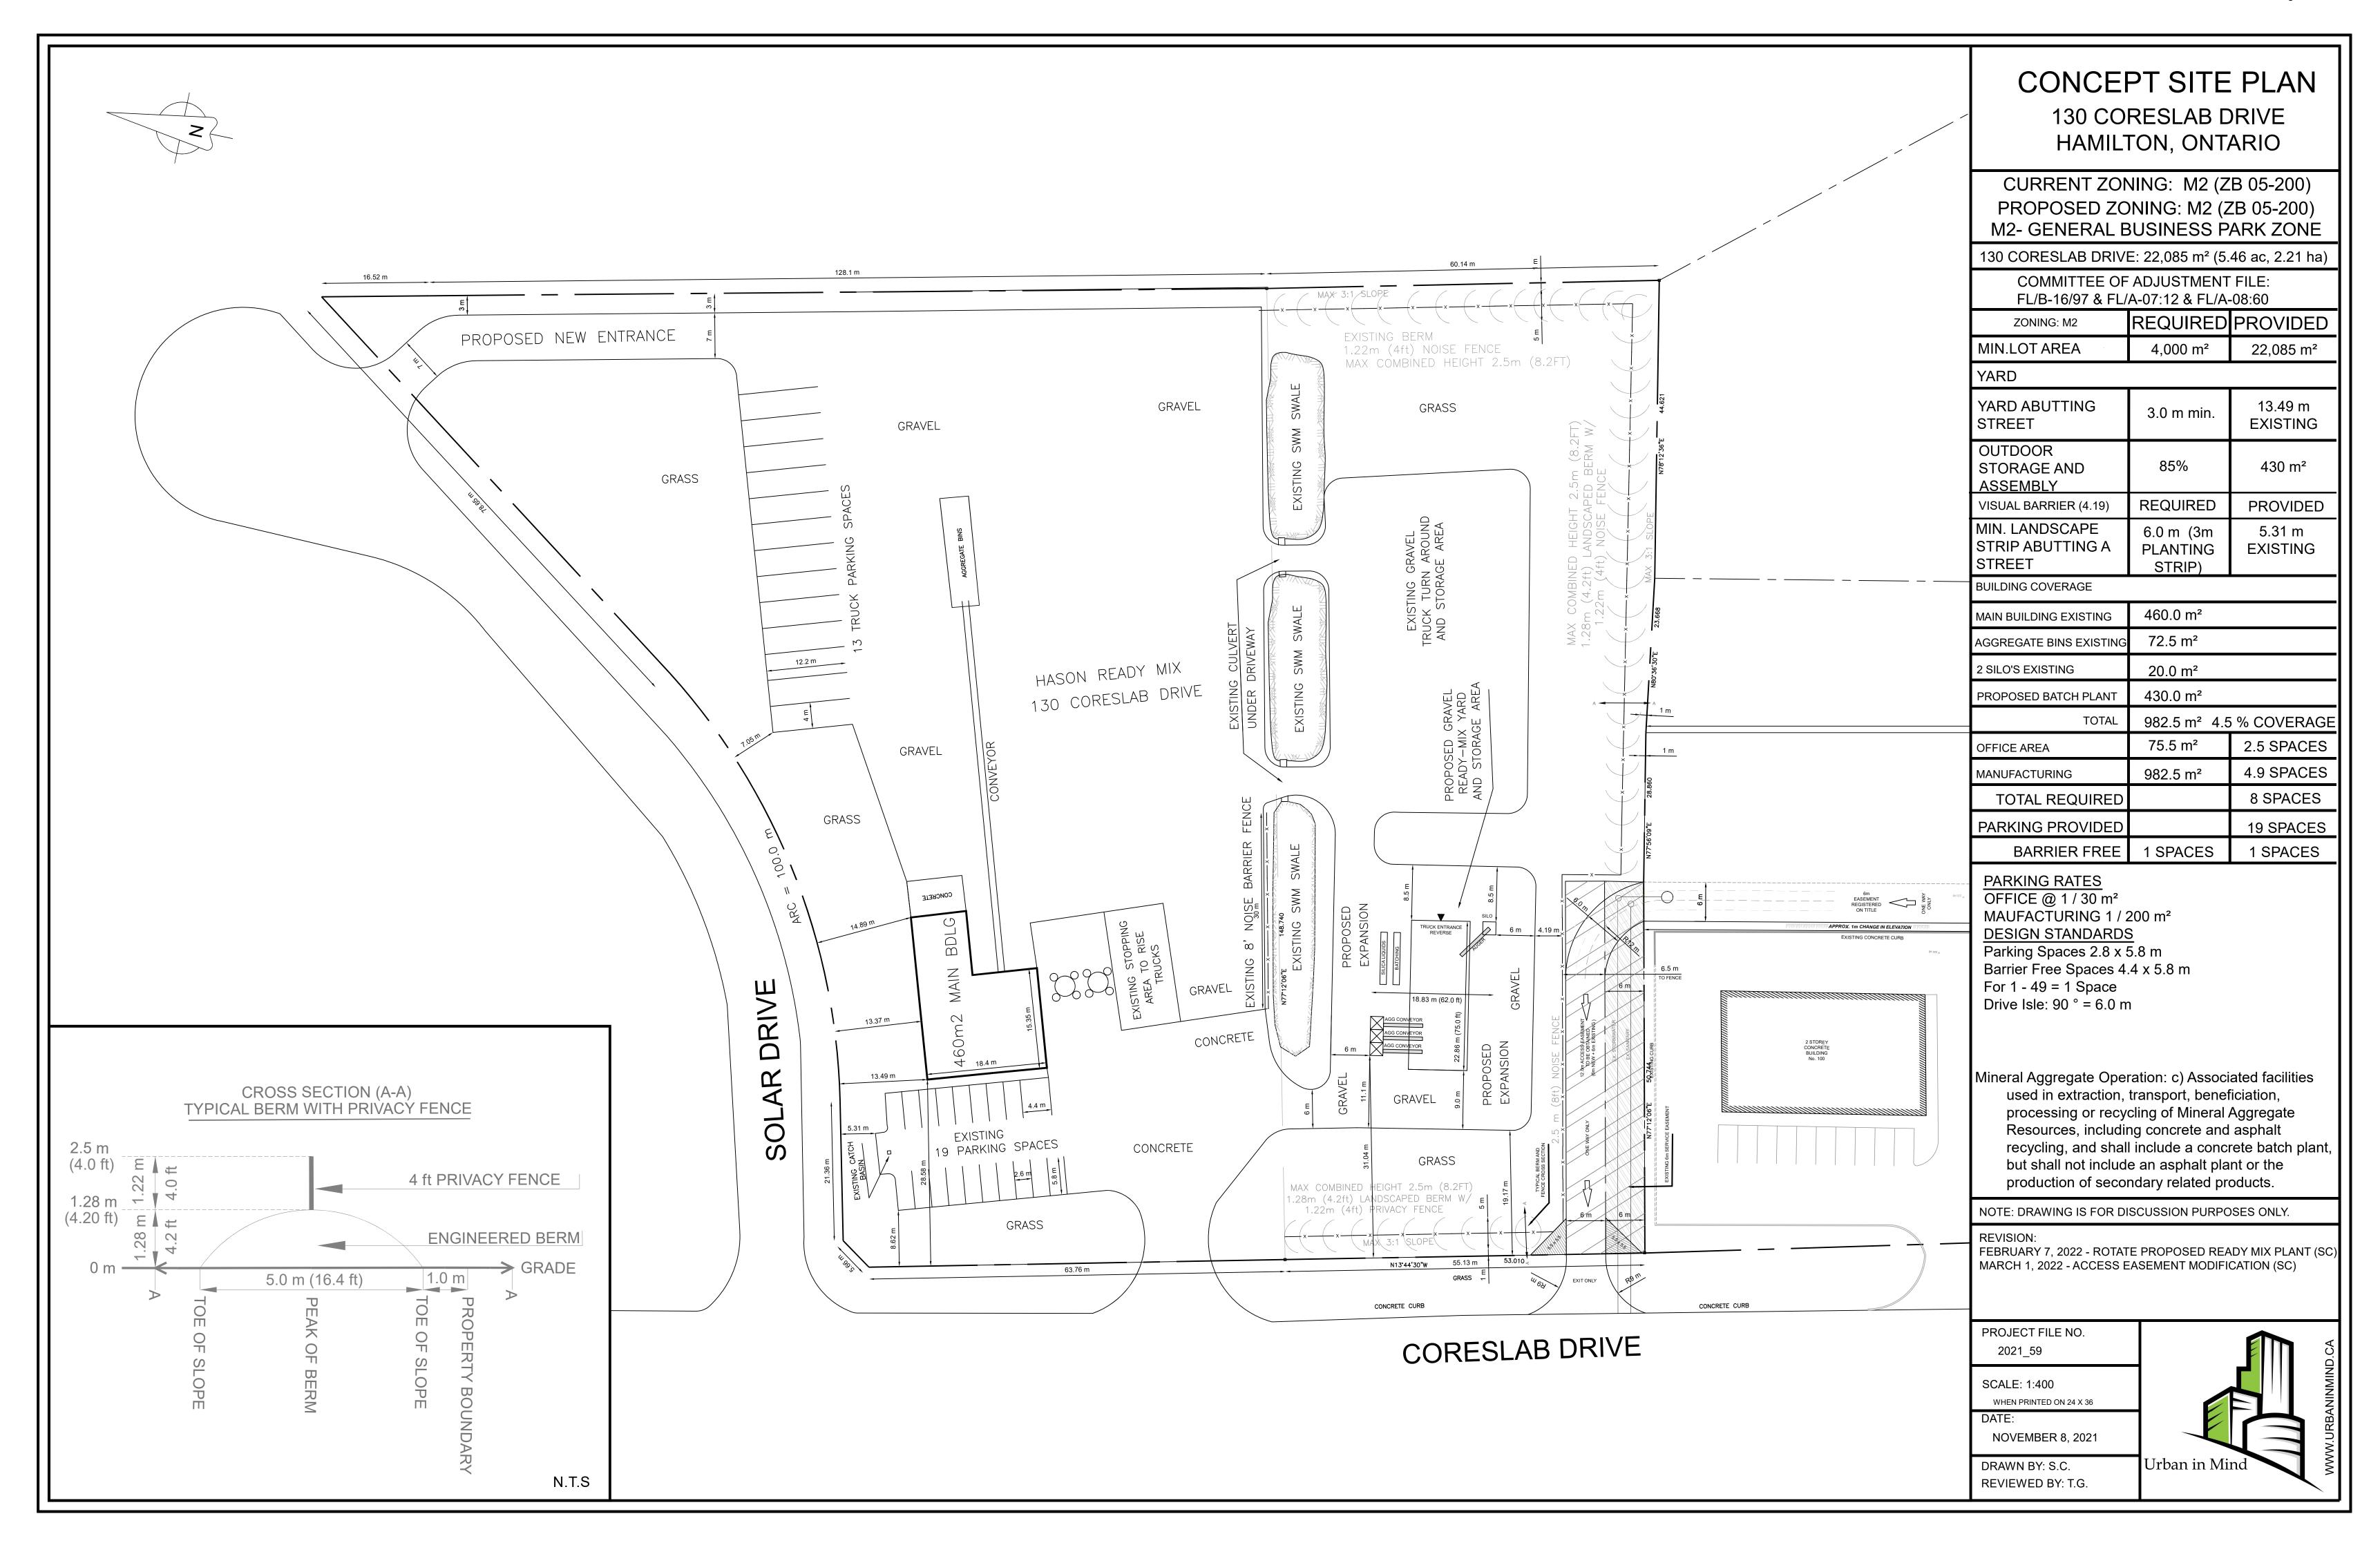

2:40 p.m.HM/A-22:101800 Beach Blvd., Hamilton (Ward 5)

3.4.

|      |                                                                    | Page 4 of 422 |
|------|--------------------------------------------------------------------|---------------|
| 4.4. | 3:40 p.m.FL/B-22:26130 Coreslab Dr., Flamborough (Ward 15)         | 381           |
|      | Agent Urban in Mind – T. Glover<br>Owner Lehigh Hanson – E. Tucker |               |
| 4.5. | 3:45 p.m.FL/A-22:1171525 Conc 2, Flamborough (Ward 12)             | 401           |
|      | Agent M. Sabelli<br>Owners W. Allison & E. Allison                 |               |
| 4.6. | 3:50 p.m.FL/A-22:118881 Centre Rd., Flamborough (Ward 15)          | 411           |
|      | Agent G. P. Murphy Owner M.J. Creighton                            |               |