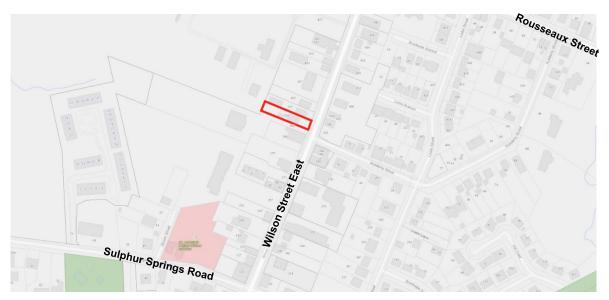

|

#### 1. INTRODUCTION

#### 1.1 Purpose of Application

This Planning Information Brief has been prepared in support of an application for Minor Variance related to 393 Wilson Street East (the "Site"). The owner proposes to construct a 2.5-storey mixed use building consisting of 12 dwelling units and 37.5m² of commercial gross floor area on the lot. Variances are required to permit a reduced parking rate and increased maximum number of units than those permitted in the site-specific Medium Density – Mixed Use Pedestrian Focused C5a, Exception 572 Zone of Zoning By-law 05-200.

#### 1.2 Site Overview

The Site is located in the Ancaster Village, generally north of Sulphur Springs Road and south of Rousseaux Street along the west side of Wilson Street East as illustrated in **Figure 1**.



Figure 1: Site Location (Source: City of Hamilton Interactive Mapping)

The Site has an area of ±1,222.54m², a depth of ±79.8m and a frontage of ±15.25m along Wilson Street East. The property currently contains a one and a half storey principle building with detached garage. The principle building and detached garage will both be demolished to facilitate the construction of the new mixed use building.

Lands adjacent to the Site include:

- North: Mixed Commercial, Residential and Auto-Oriented Commercial Uses (Figure 2 -
- East: Wilson Street East, Vacant Lands and Commercial Uses (Figure 2 Images 4 & 5)
- South: Medical Office Uses (Figure 2 Image 1); and
- West: Institutional Convent Uses.



Figure 2: Site Context Map (Source: Google Earth Imagery, 2021)

#### 2. **Proposed Developme