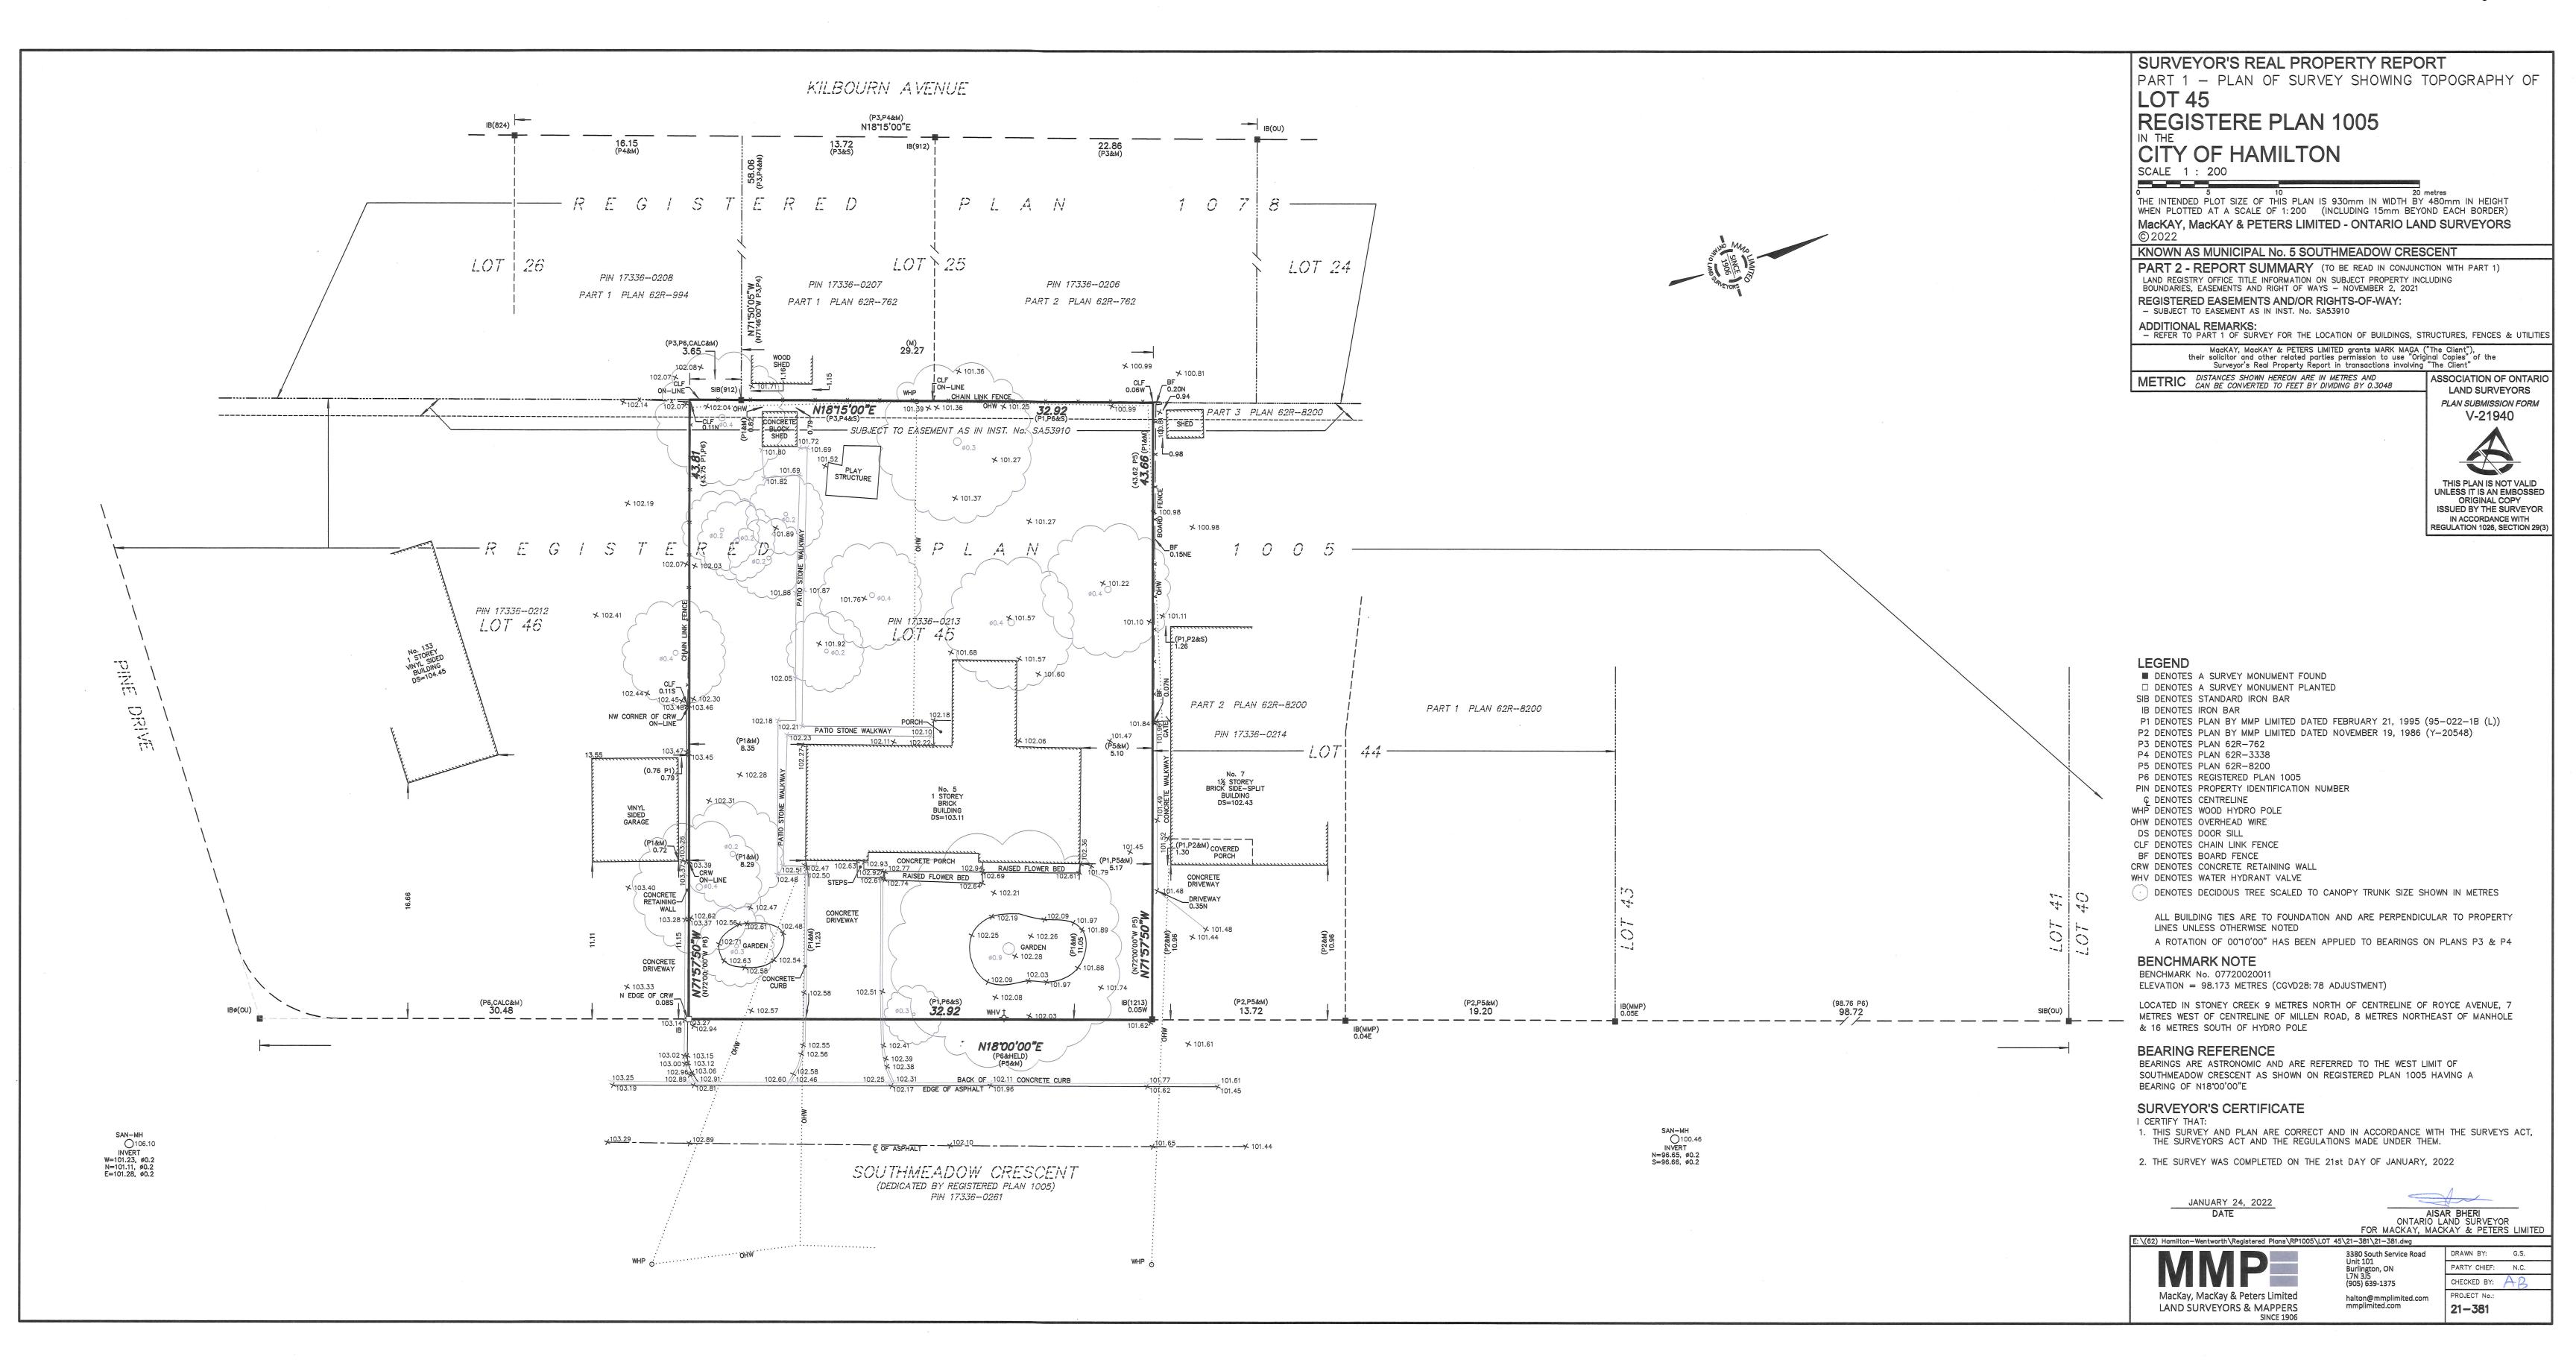

#### **Site Description**

5 Southmeadow Crescent ("subject lands") is located in Stoney Creek, legally described as Lot 45, Registered Plan 1005 in the City of Hamilton. The subject lands are rectangular in shape with an area of 0.14 hectares (0.36 acres) and 32.92 metres (108.01 feet) of frontage along Southmeadow Crescent.

#### Please find the enclosed:

- Consent to Sever Application with signatures;
- Copy of a cheque in the amount of \$2,985.00 to satisfy the application fee, made payable to the City of Hamilton;
  - Cheque hand delivered to City Hall March 21, 2022.
- Survey Plan;
- Conceptual Site Plan; and
- Consent Sketch.