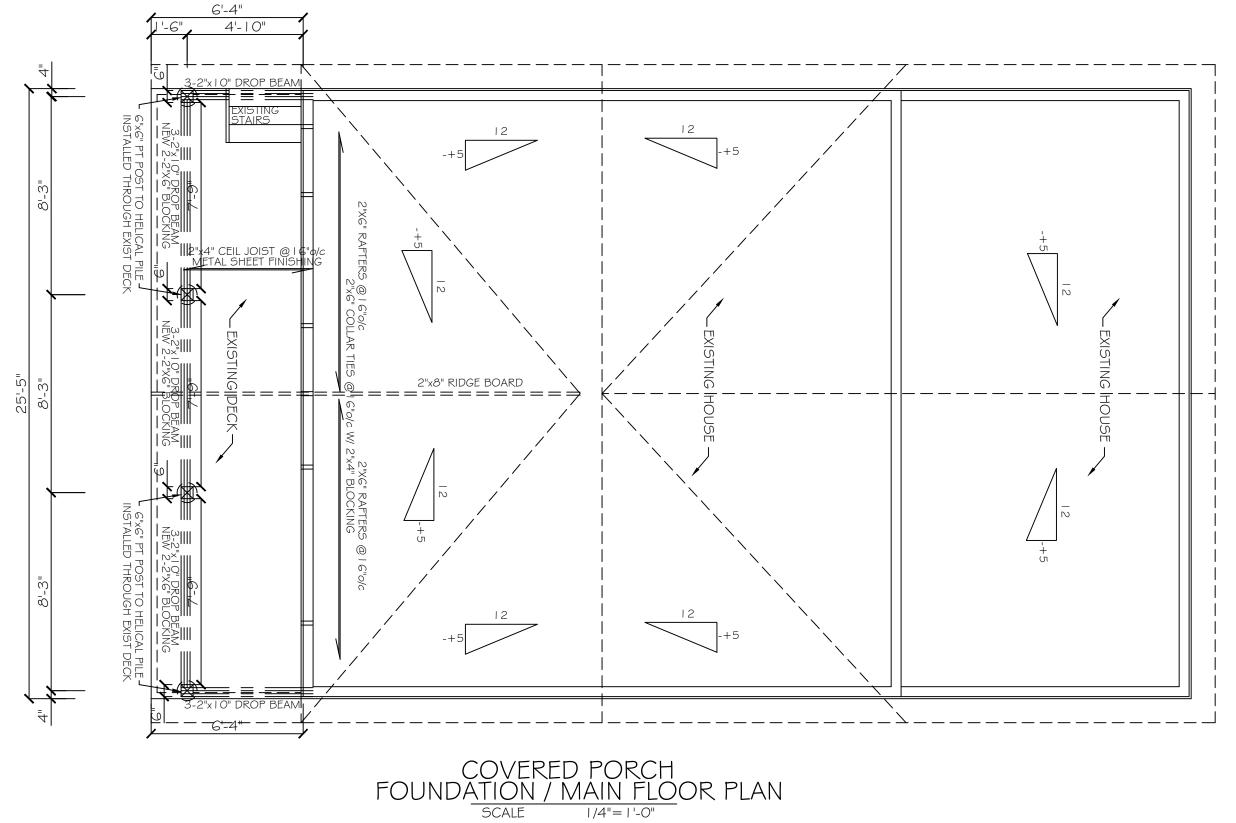

NG CONSTRUCTION. IT SHALL BE THE RESPONSIBILITY OF THE CONTRACTOR TO PROVIDE ALL NECESSARY BRACING, SHORING, SHEET PILING OR OTHER TEMPORARY SUPPORTS, TO SAFEGUARD ALL EXISTING OR ADJACENT STRUCTURES AFFECTED BY THIS WORK.

ALL DRAWINGS AND RELATED DOCUMENTS SHALL REMAIN THE PROPERTY AND COPYRIGHT OF S.D.H. DESIGNS.

CRICKMORE DESIGN

111 Valmont Street, Ancaster, Ontario, Canada L9G 4Z8

USE LATEST REVISED DRAWINGS. DO NOT SCALE DRAWINGS.

Consultant

LOUIS PARK
COVERED PORCH

20 TOLTON AVE

HAMILTON

COVERED PORCH PLAN RIGHT SIDE ELEVATION

ONTARIO

|  | Design By:<br>RJC | Drawn By:<br>RJC  | Approved By:<br>RJC   |
|--|-------------------|-------------------|-----------------------|
|  | Scale: 1/4"=1'-0" | Date:<br>JAN 2022 | Project No.:<br>21052 |

Drawing No:

Α4

Drawing Series:



NOTE: ALL DIMENSIONS & INFORMATION SHOWN ON THESE DRAWINGS MUST BE CHECKED & VERIFIED ON SITE \$ ANY DISCREPANCIES REPORTED TO THE DESIGNER PRIOR TO CONSTRUCTION EXISTING CONDITIONS OR SERVICES BE FOUND TO VARY FROM THAT INDICATED ON THE

DRAWINGS, THE DESIGNER MUST BE NOTIFIED IMMEDIATELY.
ALL MATERIALS & CONDITIONS MUST COMPLY WITH THE LATEST OBC



THE UNDERSIGNED HAS REVIEWED AND TAKES RESPONSIBILITY FOR THIS DESIGN AND HAS THE QUALIFICATIONS AND MEETS THE REQUIREMENTS AS SET OUT IN THE ONTARIO BUILDING CODE 2.17.4.1.(3)(a) TO BE AN "OTHER DESIGNER"

RON CRICKMORE BCIN: 41922

| No.  | Date:        | Issue/Revision | Ву |
|------|--------------|----------------|----|
| Drav | vina Issues/ | Revisions:     |    |

ALL DIMENSIONS AND INFORMATION SHOWN ON THESE DRAWINGS MUST BE CHECKED