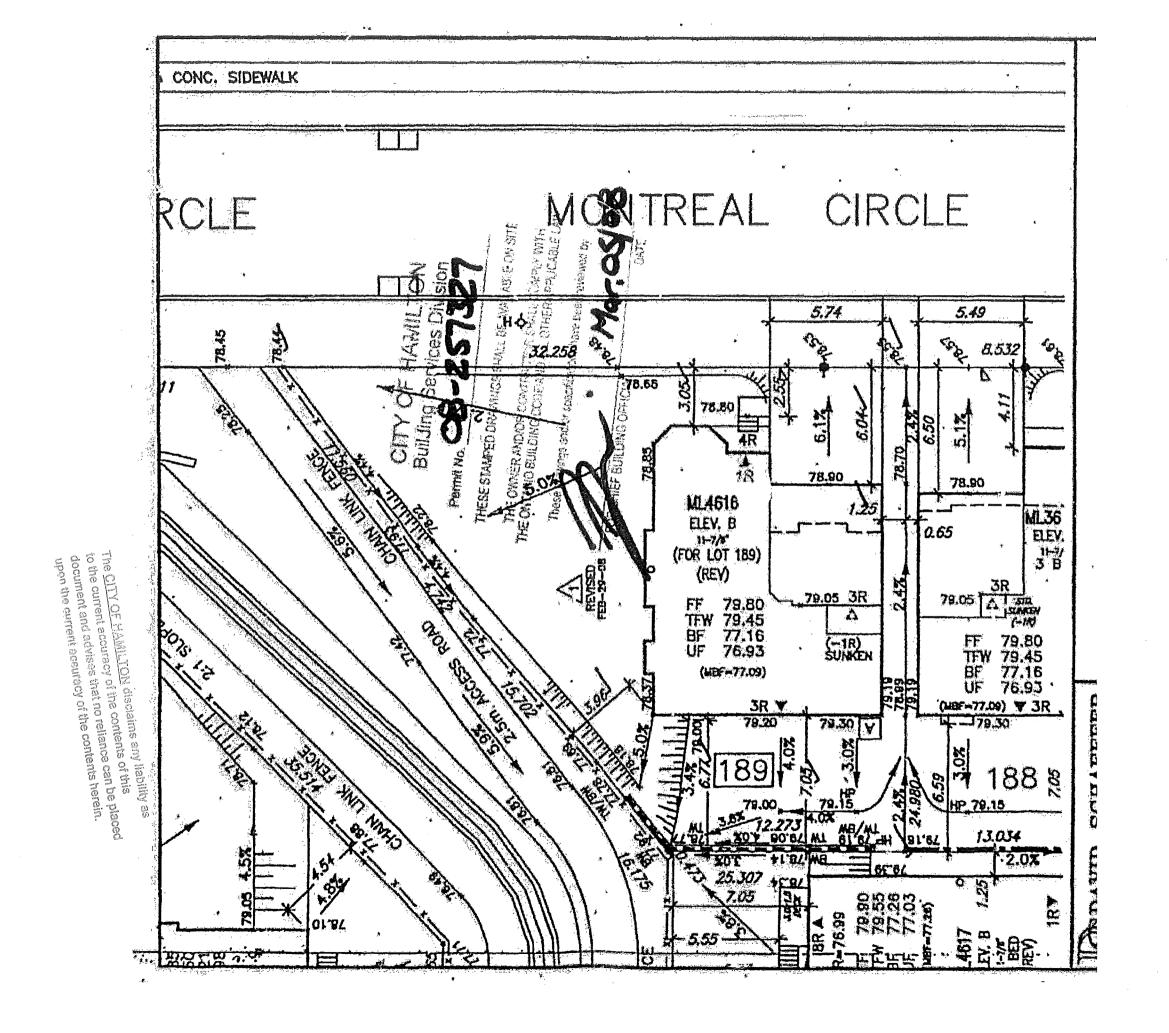

his matter, including access to drawings illustrating this request:

- Visit <u>www.hamilton.ca/committeeofadjustment</u>
- Call 905-546-CITY (2489) or 905-546-2424 extension 4221, 4130, or 3935
- Email Committee of Adjustment staff at <a href="cofa@hamilton.ca">cofa@hamilton.ca</a>

DATED: April 26th, 2022.

Jamila Sheffield, Secretary-Treasurer Committee of Adjustment

Information respecting this application is being collected under the authority of the Planning Act, R.S.O., 1990, c. P. 13. All comments and opinions submitted to the City of Hamilton on this matter, including the name, address, and contact information of persons submitting comments and/or opinions, will become part of the public record and will be made available to the Applicant and the general public.

Page 73 of 421











SURVEYOR'S REAL PROPERTY REPORT PART 1 - PLAN SHOWING LOTS 188 AND 189 REGISTERED PLAN 62M-1096 CITY OF HAMILTON

SCALE 1: 250

J. D. BARNES LIMITED © COPYRIGHT

METRIC DISTANCES SHOWN ON THIS PLAN ARE IN METRES AND CAN BE CONVERTED TO FEET BY DIVINIO BY 0.3048.

#### PART 2 - SURVEY REPORT

- LOTS 188 AND 189 REGISTERED PLAN 62N-1096
- REGISTERED EASEMENTS AND/OR RIGHTS-OF-WAY NONE REGISTERED - ADDITIONAL REMARKS
  PLAN PREPARED FOR MATTAMY HONES.

#### NOTES

BEARINGS ARE GRID BEARINGS AND REFERRED TO THE SOUTHERN LIMIT OF MONTREAL CIRCLE HAVING A BEARING OF N74"35"50"W AS SHOWN ON REGISTERED PLAN 62M-1036. SURVEY MONUMENT SET

DENOTES DENOTES DENOTES

IRON BAR DWELLING UNDER CONSTRUCTION

DENOTES PORCH GARAGE DENOTES

ALL BUILDING TIES ARE TAKEN TO CONCRETE FOUNDATION

#### SURV