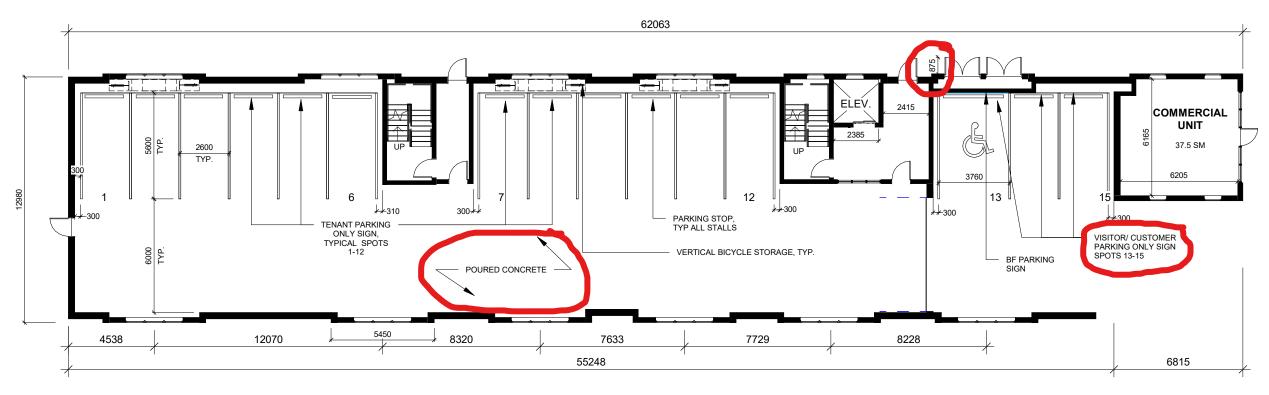

| · | 2   | RE-ISSUED FOR MINOR VARIENCE APPLICATION | - : | 22/04/20 |
|------------|---|-----|------------------------------------------|-----|----------|
|            | , | 1   | ISSUED FOR MINOR VARIANCE APPLICATION    | - : | 22/02/25 |
|            |   | No. | DESCRIPTION                              |     | DATE     |
| TRUE NORTH |   | REV | ISION                                    |     |          |

| DRAWING TITLE SURVEY        | DRAWN BY:   | Author CHECKED BY: Checker |
|-----------------------------|-------------|----------------------------|
|                             | SCALE       | DATE NTS 18/02/22          |
| PROJECT NAME  393 WILSON ST | PROJECT NO. | 18053                      |
| ANCASTER, ONTARIO           | DRAWING NO. | A                          |







## mc Callum Sather



|     |                                          |          | FLOOR PLANS-LEVEL 1 |
|-----|------------------------------------------|----------|---------------------|
|     |                                          |          | PROJECT NAME        |
| 2   | RE-ISSUED FOR MINOR VARIENCE APPLICATION | 22/04/20 | 393 WILSON ST       |
| 1   | ISSUED FOR MINOR VARIANCE APPLICATION    | 22/02/25 | ANCASTER, ONTARIO   |
| No. | DESCRIPTION                              | DATE     |                     |
|     | IOLON                                    |          | 1                   |

| ANCASTER, ONTARIO               | DRAWING NO.              | A2            |
|---------------------------------|--------------------------|---------------|
| DJECT NAME 393 WILSON ST