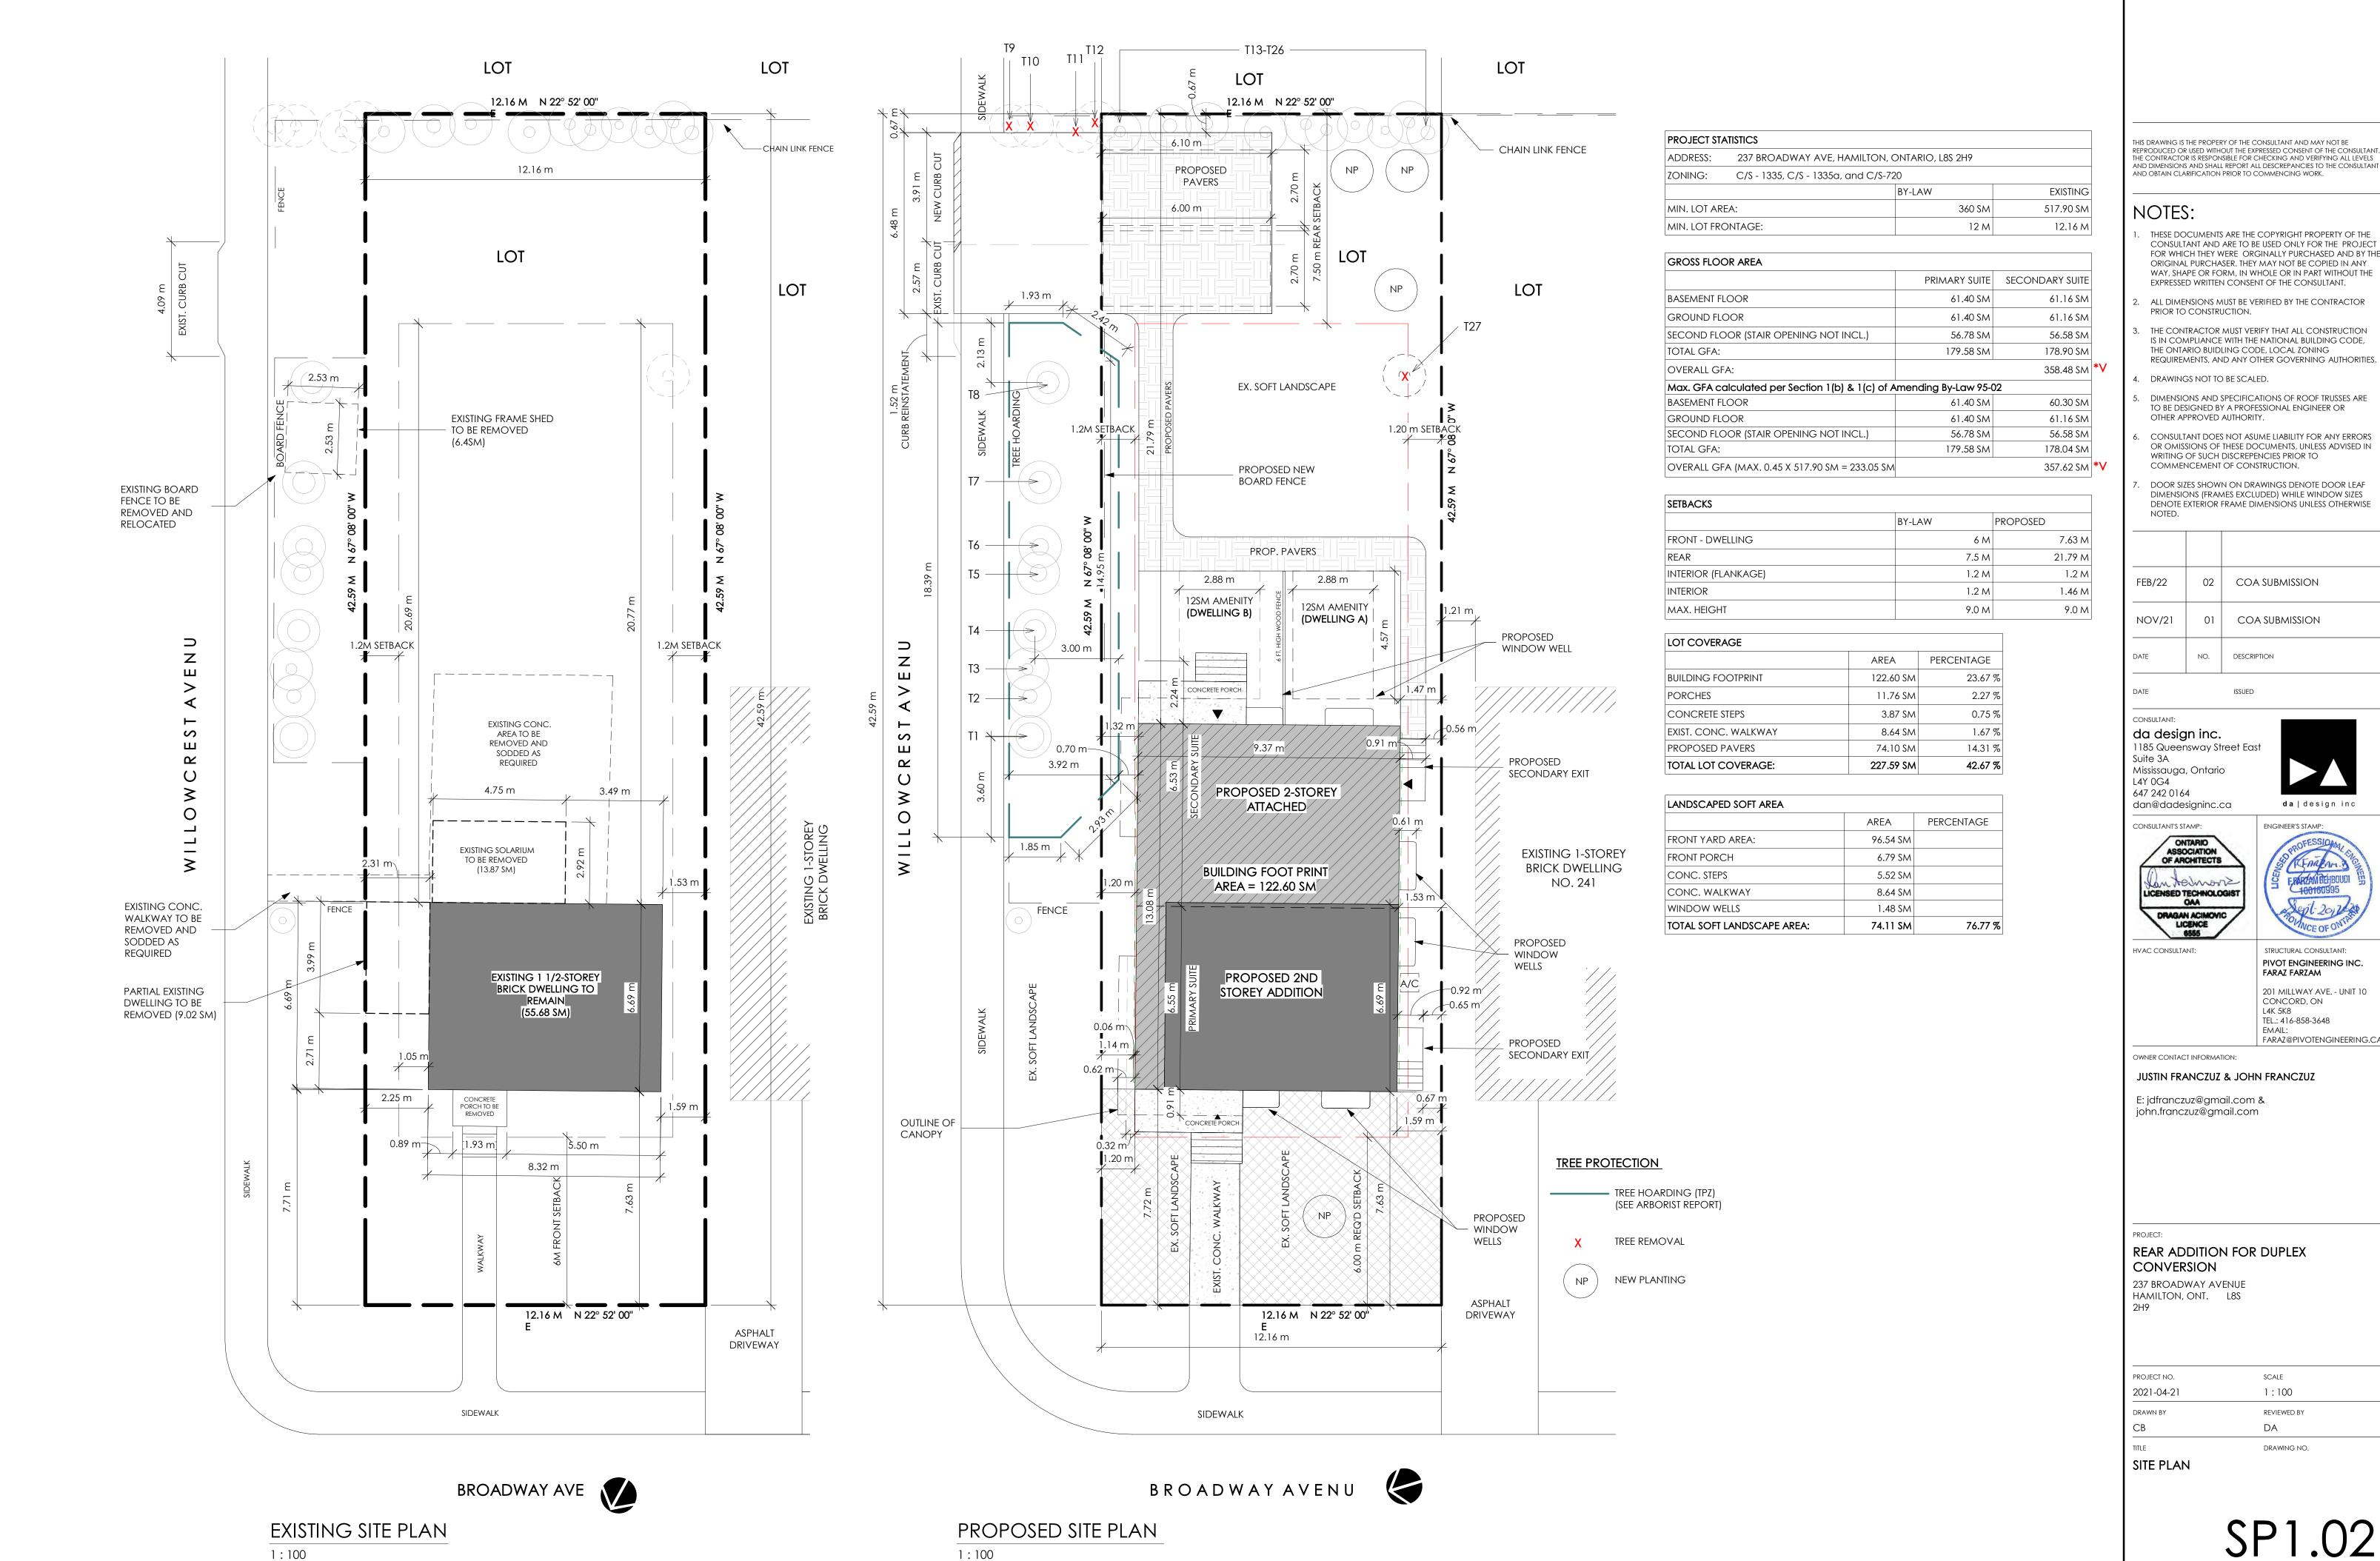

# 1 Section 1 A1.07 1/4" = 1'-0"

SECTIONS

Project number

21RE100 - 249

A1.07

2021.09.20

H.R.

1/4" = 1'-0"