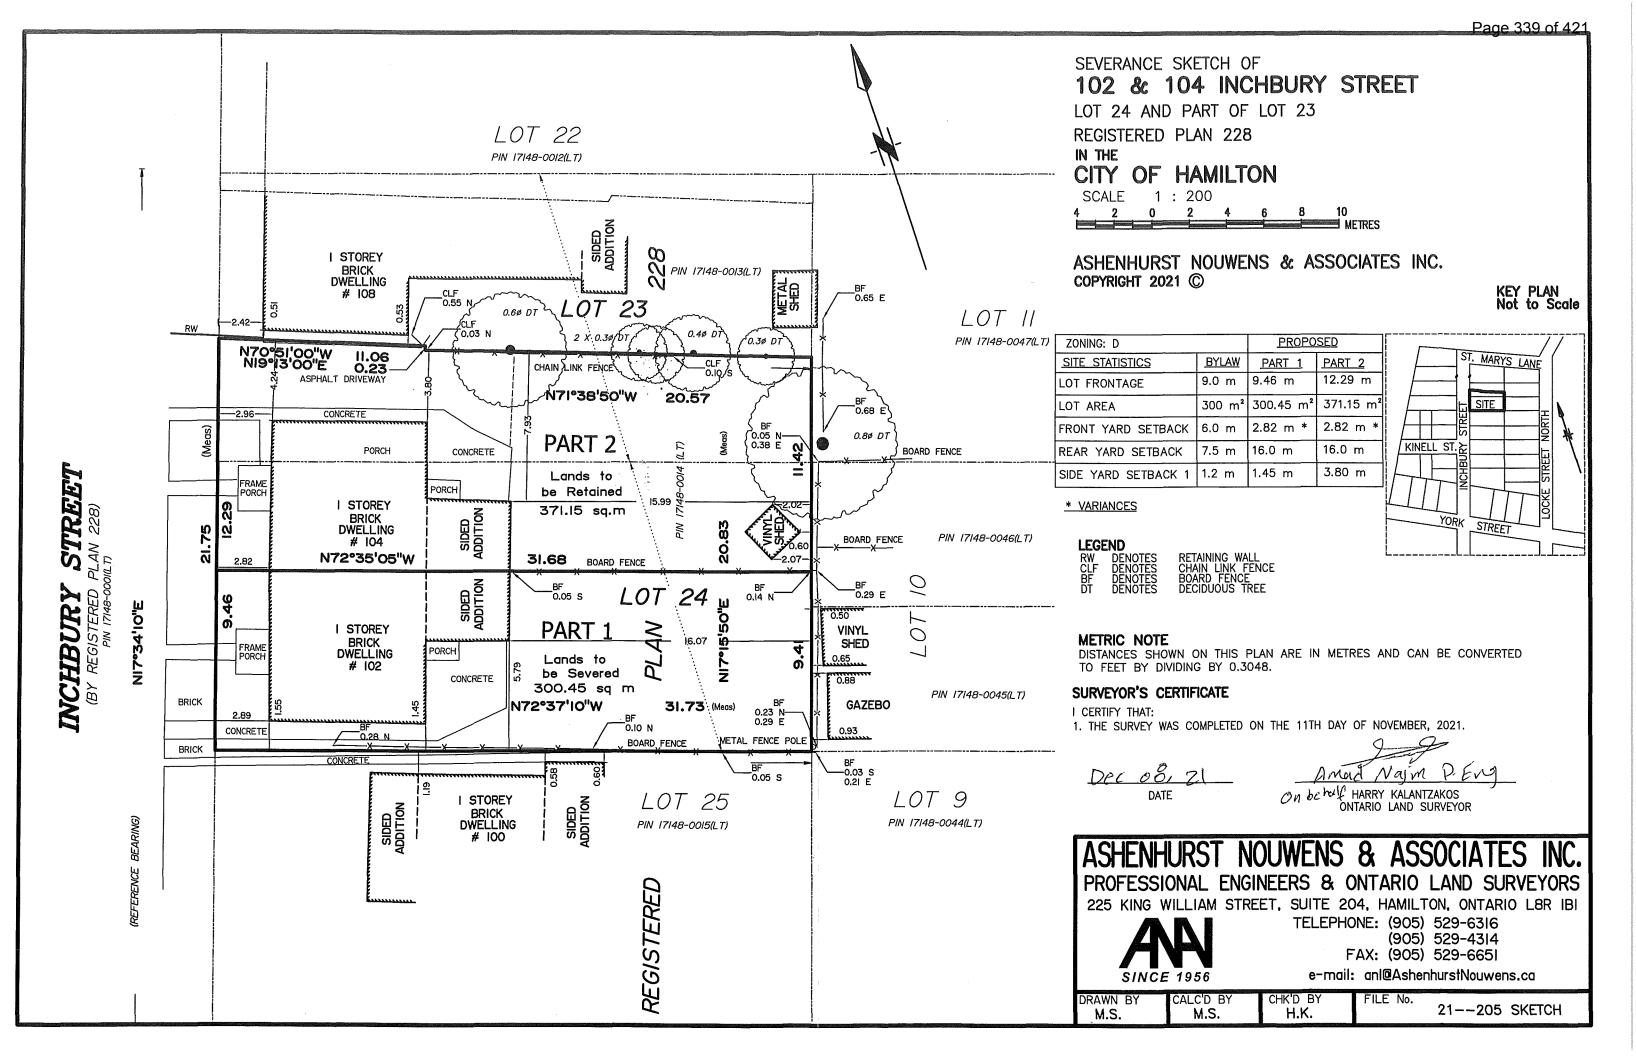

|        | Owners B. & H. Giannini                                                                                         |     |
|--------|-----------------------------------------------------------------------------------------------------------------|-----|
| 3.5.   | 2:45 p.m.HM/B-22:2458 Parkside Dr., Hamilton (Waterdown) (Ward 13)                                              | 227 |
|        | Agent MHBC Planning – G. Tchisler<br>Owner Flamborough Power Centre S. Malovic                                  |     |
| 3.6.   | 2:50 p.m.HM/A-22:108286 Victoria Ave. N., Hamilton (Ward 3)                                                     | 245 |
|        | Agent Urban Solutions – M. Johnston<br>Owner Victoria M.D. Inc. – H. Hakimi                                     |     |
| 3.7.   | 2:55 p.m.HM/A-21:437237 Broadway Ave., Hamilton (Ward 1)                                                        | 255 |
|        | Agent Batory Planning & Dev. – C. Langley Owner J. Franczuz                                                     |     |
| 3.8.   | 3:00 p.m.HM/A-22:11020 Tolton Ave., Hamilton (Ward 4)                                                           | 325 |
|        | Owner L. Park                                                                                                   |     |
| 3.9.   | 3:05 p.m.HM/A-22:111102-104 Inchbury St., Hamilton (Ward 1)                                                     | 337 |
|        | Owners N. Finlay & S. Ramsay                                                                                    |     |
| 3.10.  | 3:10 p.m.HM/B-22:25235 Main St. W., Hamilton (Ward 1)                                                           | 345 |
|        | Agent GSP – N. Frieday<br>Owner 235 Main Holdings Inc. – P. Kemper<br>Applicant Coletara Development- M. Krasic |     |
| 4. RUF | RAL                                                                                                             |     |
| 4.1.   | 3:20 p.m.FL/A-22:98229 Carlisle Rd., Flamborough (Ward 15)                                                      | 359 |
|        | Owners M. & A. Almeida                                                                                          |     |
| 4.2.   | 3:25 p.m.AN/A-22:100734 Jerseyville Rd. W., Ancaster (Ward 12)                                                  | 367 |
|        | Agent M. Fensham Owner A. Tyrosvoutis                                                                           |     |
| 4.3.   | 3:30 p.m.DN/A-22:107208 Governor's Rd., Dundas (Ward 13)                                                        | 371 |
|        | Agent J. Mancini<br>Owner V. Garrick                                                                            |     |