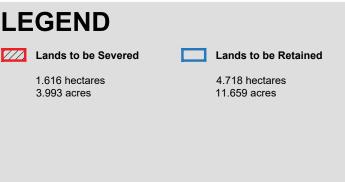

|        | Owners B. & H. Giannini                                                                                         |     |
|--------|-----------------------------------------------------------------------------------------------------------------|-----|
| 3.5.   | 2:45 p.m.HM/B-22:2458 Parkside Dr., Hamilton (Waterdown) (Ward 13)                                              | 227 |
|        | Agent MHBC Planning – G. Tchisler<br>Owner Flamborough Power Centre S. Malovic                                  |     |
| 3.6.   | 2:50 p.m.HM/A-22:108286 Victoria Ave. N., Hamilton (Ward 3)                                                     | 245 |
|        | Agent Urban Solutions – M. Johnston<br>Owner Victoria M.D. Inc. – H. Hakimi                                     |     |
| 3.7.   | 2:55 p.m.HM/A-21:437237 Broadway Ave., Hamilton (Ward 1)                                                        | 255 |
|        | Agent Batory Planning & Dev. – C. Langley Owner J. Franczuz                                                     |     |
| 3.8.   | 3:00 p.m.HM/A-22:11020 Tolton Ave., Hamilton (Ward 4)                                                           | 325 |
|        | Owner L. Park                                                                                                   |     |
| 3.9.   | 3:05 p.m.HM/A-22:111102-104 Inchbury St., Hamilton (Ward 1)                                                     | 337 |
|        | Owners N. Finlay & S. Ramsay                                                                                    |     |
| 3.10.  | 3:10 p.m.HM/B-22:25235 Main St. W., Hamilton (Ward 1)                                                           | 345 |
|        | Agent GSP – N. Frieday<br>Owner 235 Main Holdings Inc. – P. Kemper<br>Applicant Coletara Development- M. Krasic |     |
| 4. RUF | RAL                                                                                                             |     |
| 4.1.   | 3:20 p.m.FL/A-22:98229 Carlisle Rd., Flamborough (Ward 15)                                                      | 359 |
|        | Owners M. & A. Almeida                                                                                          |     |
| 4.2.   | 3:25 p.m.AN/A-22:100734 Jerseyville Rd. W., Ancaster (Ward 12)                                                  | 367 |
|        | Agent M. Fensham Owner A. Tyrosvoutis                                                                           |     |
| 4.3.   | 3:30 p.m.DN/A-22:107208 Governor's Rd., Dundas (Ward 13)                                                        | 371 |
|        | Agent J. Mancini<br>Owner V. Garrick                                                                            |     |