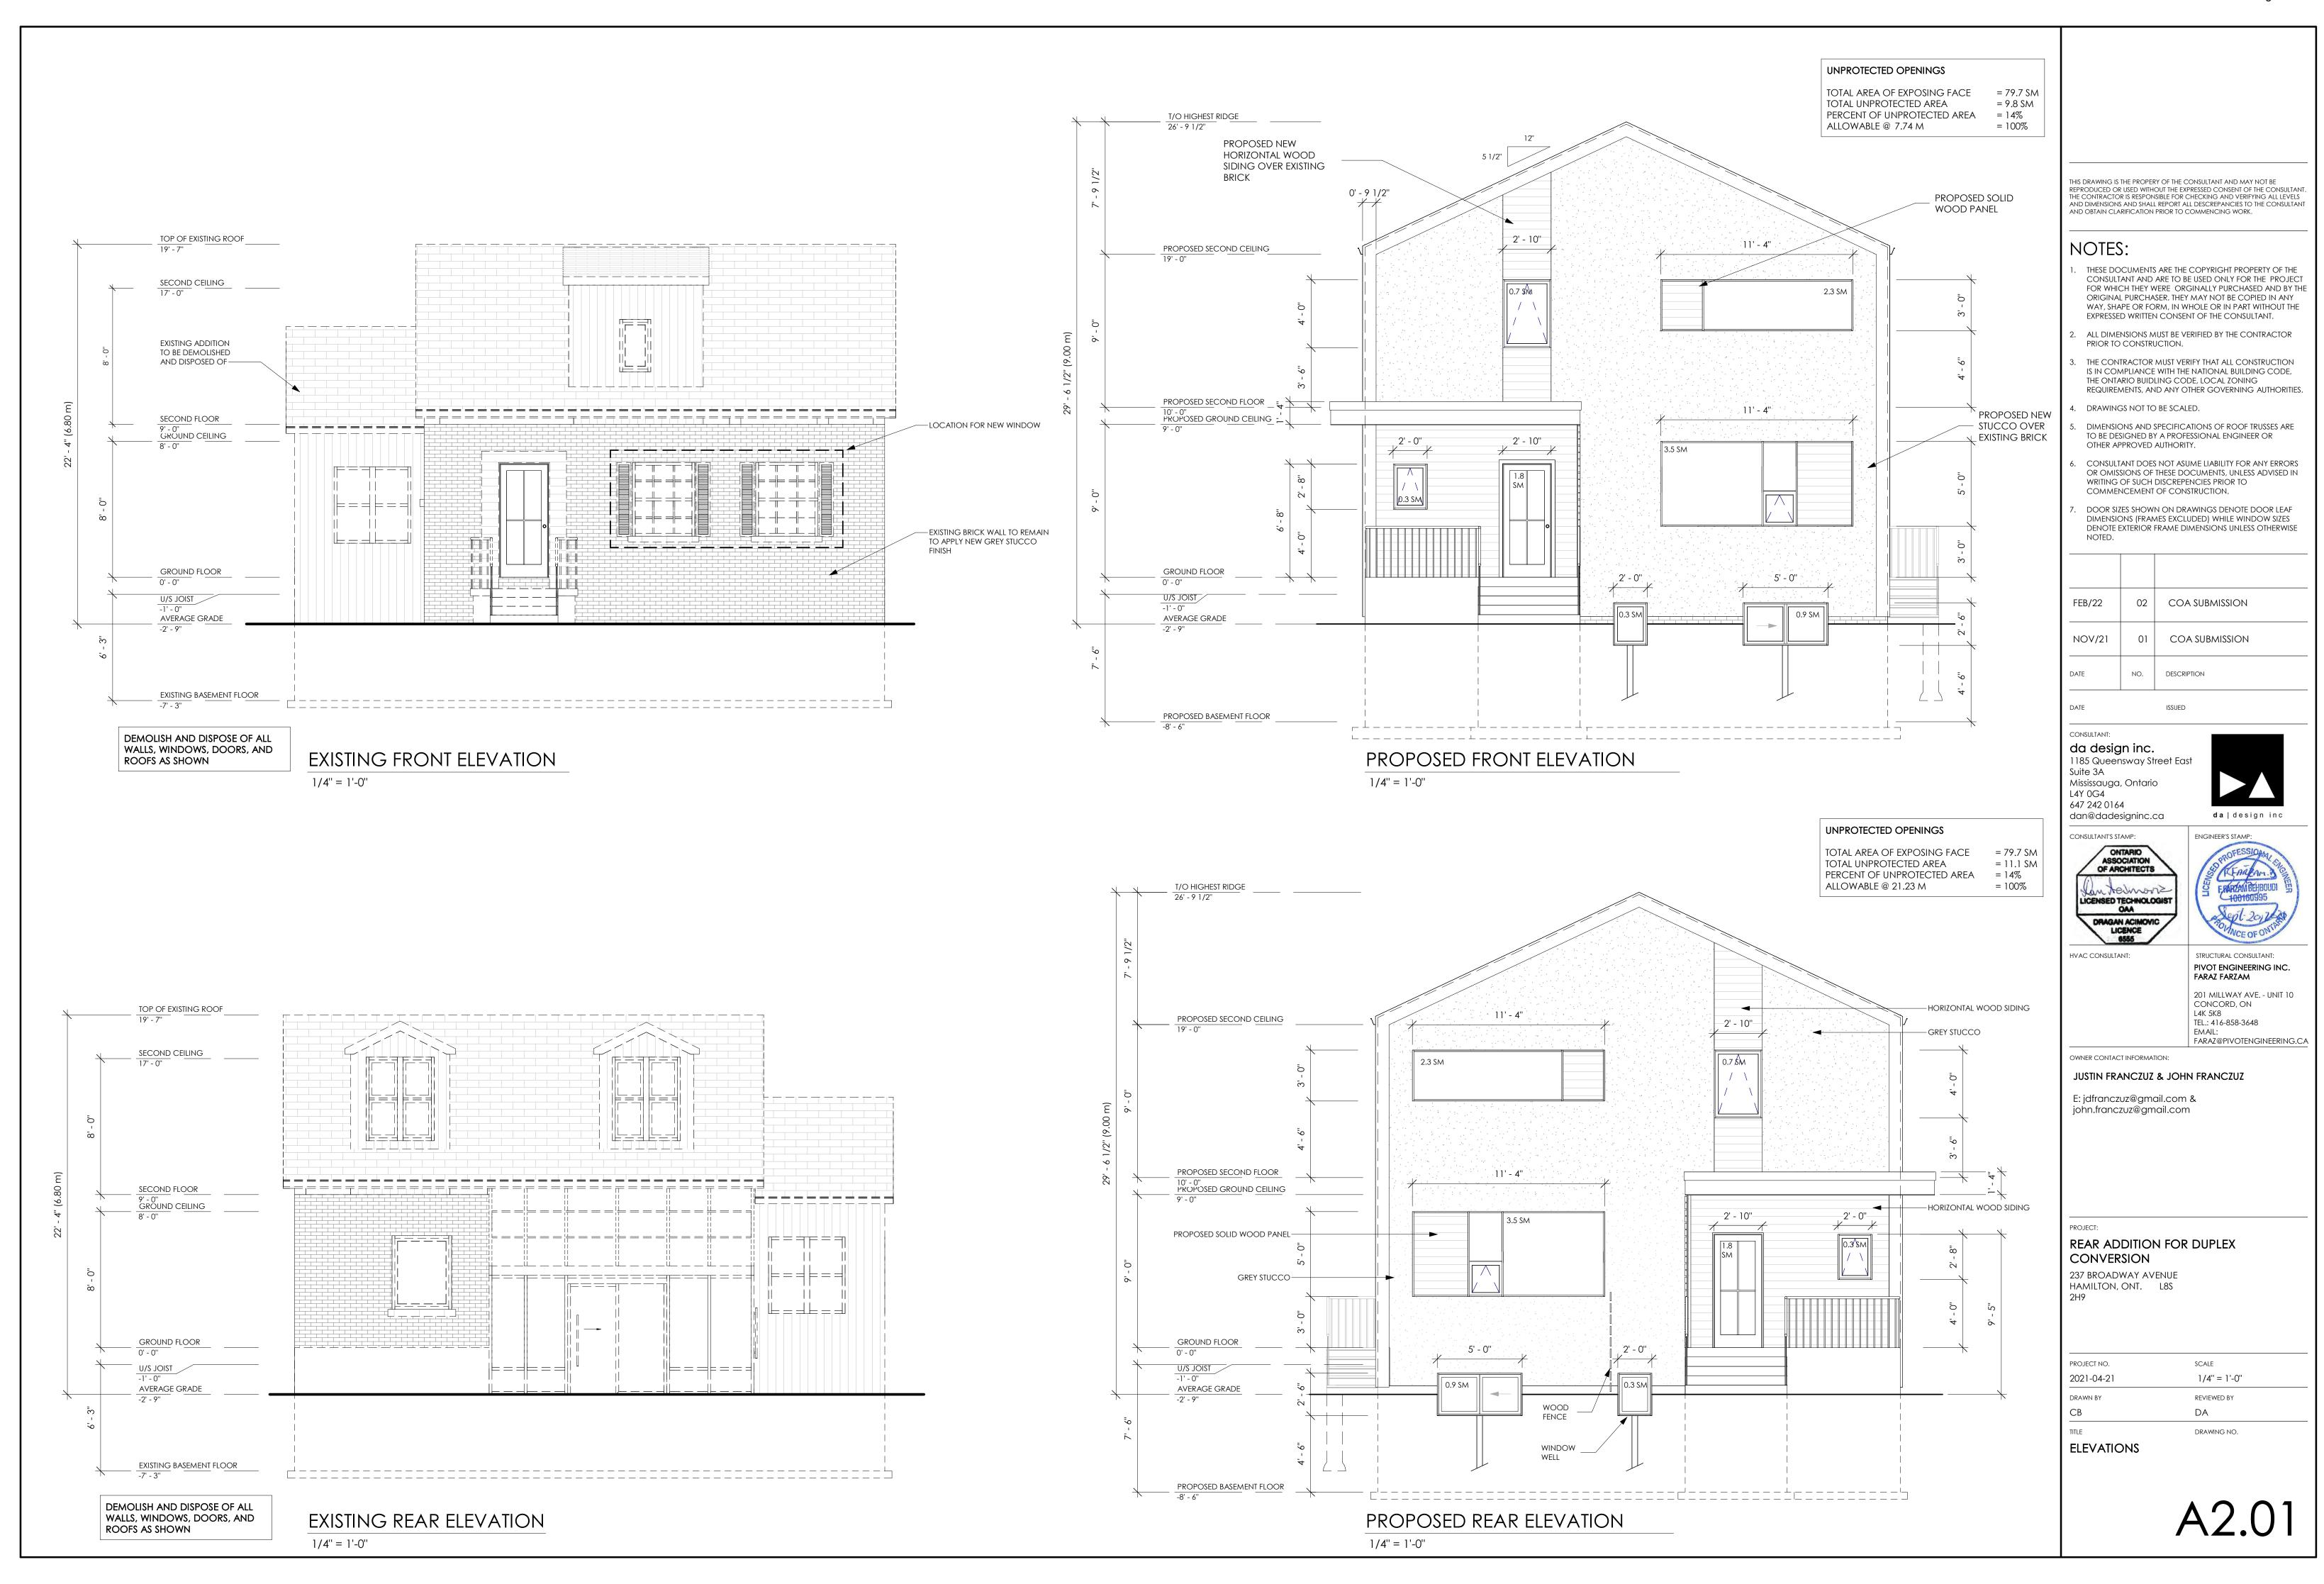

| 02  | COA SUBMISSION |
|--------|-----|----------------|
| NOV/21 | 01  | COA SUBMISSION |
| DATE   | NO. | DESCRIPTION    |

ISSUED

da design inc. 1185 Queensway Street East Suite 3A Mississauga, Ontario L4Y 0G4

dan@dadesigninc.ca

CONSULTANT:

647 242 0164

**da** | design inc

ENGINEER'S STAMP:

DRAGAN ACIMOVIC

HVAC CONSULTANT:

STRUCTURAL CONSULTANT: PIVOT ENGINEERING INC. FARAZ FARZAM

201 MILLWAY AVE. - UNIT 10 CONCORD, ON TEL.: 416-858-3648 FARAZ@PIVOTENGINEERING.CA

OWNER CONTACT INFORMATION:

JUSTIN FRANCZUZ & JOHN FRANCZUZ

E: jdfranczuz@gmail.com & john.franczuz@gmail.com

-FRAMED ALUMINUM FASCIA

REAR ADDITION FOR DUPLEX CONVERSION

237 BROADWAY AVENUE HAMILTON, ONT. L8S

PROJECT NO. SCALE 2021-04-21 As indicated DRAWN BY REVIEWED BY CB/GC DA DRAWING NO.

**ROOF PLAN** 





THIS DRAWING IS THE PROPERY OF THE CONSULTANT AND MAY NOT BE REPRODUCED OR USED WITHOUT THE EXPRESSED CONSENT OF THE CONSULTANT THE CONTRACTOR IS RESPONSIBLE FOR CHECKING AND VERIFYING ALL LEVELS AND DIMENSIONS AND SHALL REPORT ALL DESCREPANCIES TO THE CONSULTANT AND OBTAIN CLARIFICATION PRIOR TO COMMENCING WORK.

- THESE DOCUMENTS ARE THE COPYRIGHT PROPERTY OF THE CONSULTANT AND ARE TO BE USED ONLY FOR THE PROJECT FOR WHICH THEY WERE ORGINALLY PURCHASED AND BY THE ORIGINAL PURCHASER. THEY MAY NOT BE COPIED IN ANY WAY, SHAPE OR FORM, IN WHOLE OR IN PART WITHOUT THE EXPRESSED WRITTEN CONSENT OF THE CONSULTANT.
- ALL DIMENSIONS MUST BE VERIFIED BY THE CONTRACTOR PRIOR TO CONSTRUCTION.
- THE CONTRACTOR MUST VERIFY THAT ALL CONSTRUCTION IS IN COMPLIANCE WITH THE NATIONAL BUILDING CODE, THE