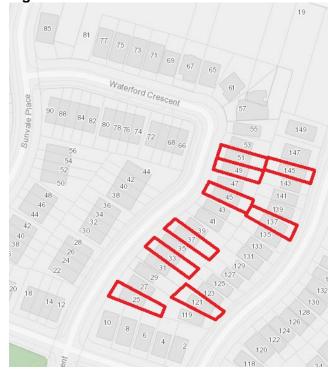

#### SUBURBAN

2.1. 1:15 p.m.SC/B-22:225 Southmeadow Crescent, Stoney Creek (Ward 10)

5

Agent T. John's Consulting – D. Morris

Owner Mina cantone

Applicant Magam Development Corp

2.2. 1:20 p.m.SC/A-22:10331 Waterford Crescent, Stoney Creek (Ward 10)

21

Agent Cam Lang

Owner P. & P. MacTaggart

2.3. 1:25 p.m.SC/A-22:109517 Fruitland Rd., Stoney Creek (Ward 10)

55

Agent YEJ Studio - H. Robah

Owner T. Papaviannia & C. Barnat

|       |                                                                   | Page 2 of 422 |
|-------|-------------------------------------------------------------------|---------------|
| 2.4.  | 1:30 p.m.SC/A-22:113 4 Montreal Circle, Stoney Creek (Ward 10)    | 71            |
|       | Owners B. & B. Patterson                                          |               |
| 2.5.  | 1:40 p.m.AN/A-22:102352 Devonshire Terrace, Ancaster (Ward 12)    | 83            |
|       | Owner S. Popic                                                    |               |
| 2.6.  | 1:45 p.m.AN/A-22:104393 Wilson St. E., Ancaster (Ward 12)         | 93            |
|       | Agent GSP Group Inc. – B. Khes Owner Family Practice (Dixie) Ltd. |               |
| 2.7.  | 1:50 p.m.HM/A-22:10527 Millen Ave., Hamilton (Ward 8)             | 121           |
|       | Agent IDM (2005) Consultants Inc. – P. Tewari<br>Owner A. Jafar   |               |
| 2.8.  | 1:55 p.m.AN/A-22:1065 Valridge Court, Ancaster (Ward 12)          | 129           |
|       | Owner A. Abbott                                                   |               |
| 2.9.  | 2:00 p.m.AN/A-22:11231 Naomi Court, Ancaster (Ward 12)            | 139           |
|       | Agent Stoney Brook – T. Brucculieri<br>Owners R. & J. Simeonidis  |               |
| 2.10. | 2:05 p.m.HM/A-22:11535 Hamilton Ave., Hamilton (Ward 7)           | 149           |
|       | Agent A.J. Clarke – S. Fraser<br>Owners D. Vopni & M. Puzzella    |               |
| URBA  | AN                                                                |               |
| 3.1.  | 2:15 p.m.HM/A-22:9717 Grosvenor Ave. S., Hamilton (Ward 3)        | 169           |
|       | Agent R & R. Design – R. Khanna<br>Owner P. Sawhney               |               |
| 3.2.  | 2:20 p.m.HM/B-22:2392 & 94 Steven St., Hamilton (Ward 3)          | 191           |
|       | Agent Urban Solutions – M. Johnston<br>Owner C. Sheppard          |               |
| 3.3.  | 2:25 p.m.HM/A-22:99578 Catherine St. N., Hamilton (Ward 2)        | 205           |