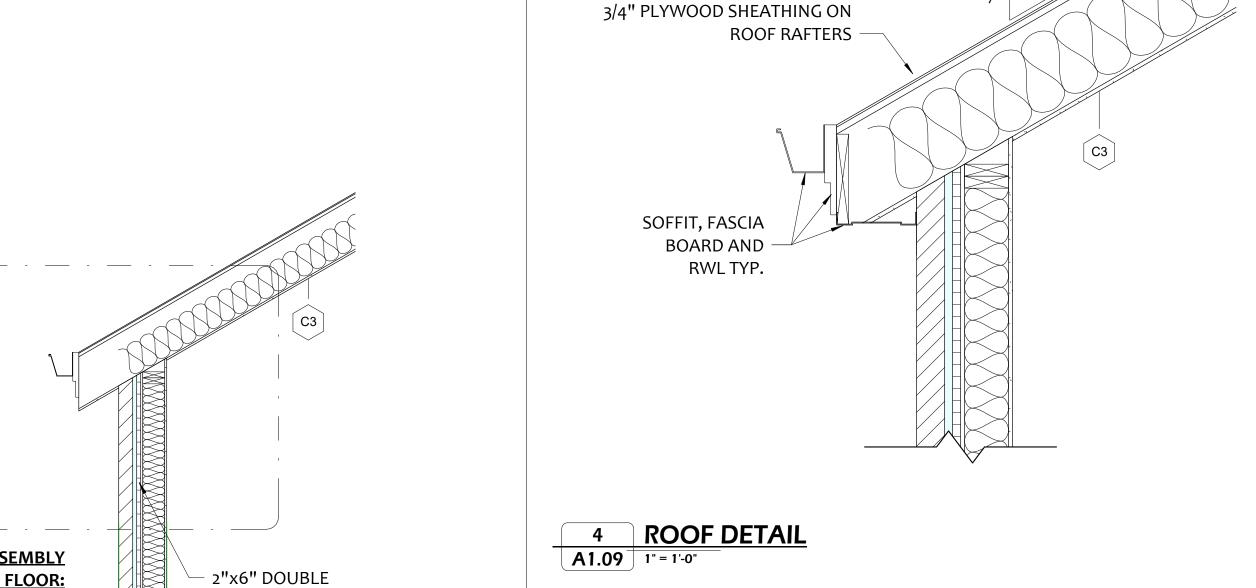

E WRITTE CONSENT OF THE DESIGNER.
- THIS DRAWING IS EXCLUSIVE PROPERTY OF THE

MODIFICATIONS TO WORK SHOWN ON
THIS DRAWING SHALL NOT BE CARRIED OUT
WITHOUT THE WRITTE CONSENT OF THE DESIGNER.
- THIS DRAWING IS EXCLUSIVE PROPERTY OF THE
ARCHITECT AND SHALL NOT BE REPRODUCED
WITHOUT THE DESIGNER'S PERMISSION.
- ALL WORKS TO BE DONE ACCORDING TO BEST
COMMON PRACTICE AND CONFORM TO PREVAILING
ONTARIO BUILDING CODE.



THE UNDERSIGNED HAS REVIEWED AND TAKES RESPONSIBILITY FOR THE DESIGN, AND HAS THE QUALIFICATIONS AND MEETS THE REQUIREMENTS SET OUT IN THE BUILDING CODE TO BE A DESIGNER

QUALIFICATION INFORMATION

REQUIRED UNLESS DESIGN IS EXEMPT UNDER 3.2.5 OF THE BUILDING CODE

ALHASAN ROBAH

ALHASAN ROBAH

NAME

BCIN

SECTIONS

Project number 21RE100 - 249

Date 2021.09.20

<u>A1.08</u>







TOP PLATE TYP.

C2

NEW FLOOR FINISH ON

ON NEW 1/2" GWB FINISH

NEW FLOOR FINISH

ON EX. 4" FLOOR SLAB

NEW 5/8" PLYWOOD SHEATHING

ON NEW 2"X12" FLOOR JOISTS

ASPHALT SHINGLES ON MIN.



517 FRUITLAND RD, HAMILTON, ON L8E 5A6

REVISION:

| No. | Description       | Date     |
|-----|-------------------|----------|
| 1   | CLIENT REVIEW     | Designer |
| 2   | REVISION          | YY-MM-DD |
| 3   | ISSUED FOR PERMIT | YY-MM-DD |
|     |                   |          |
|     |                   |          |
|     |                   |          |
|     |                   |          |
|     |                   |          |
|     |                   |          |
|     |                   |          |
|     |                   |          |
|     |                   |          |
|     |