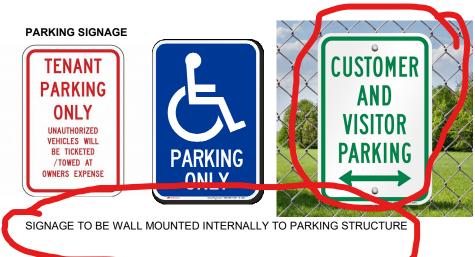

| · | 2   | RE-ISSUED FOR MINOR VARIENCE APPLICATION | - : | 22/04/20 |
|------------|---|-----|------------------------------------------|-----|----------|
|            | , | 1   | ISSUED FOR MINOR VARIANCE APPLICATION    | - : | 22/02/25 |
|            |   | No. | DESCRIPTION                              |     | DATE     |
| TRUE NORTH |   | REV | ISION                                    |     |          |

| DRAWING TITLE SURVEY        | DRAWN BY:   | Author CHECKED BY: Checker |
|-----------------------------|-------------|----------------------------|
|                             | SCALE       | DATE NTS 18/02/22          |
| PROJECT NAME  393 WILSON ST | PROJECT NO. | 18053                      |
| ANCASTER, ONTARIO           | DRAWING NO. | A                          |







## mc Callum Sather



|     |                                          |          | FLOOR PLANS-LEVEL 1 |
|-----|------------------------------------------|----------|---------------------|
|     |                                          |          | PROJECT NAME        |
| 2   | RE-ISSUED FOR MINOR VARIENCE APPLICATION | 22/04/20 | 393 WILSON ST       |
| 1   | ISSUED FOR MINOR VARIANCE APPLICATION    | 22/02/25 | ANCASTER, ONTARIO   |
| No. | DESCRIPTION                              | DATE     |                     |
|     | IOLON                                    |          | 1                   |

| ANCASTER, ONTARIO               | DRAWING NO.              | A2            |
|---------------------------------|--------------------------|---------------|
| DJECT NAME 393 WILSON ST