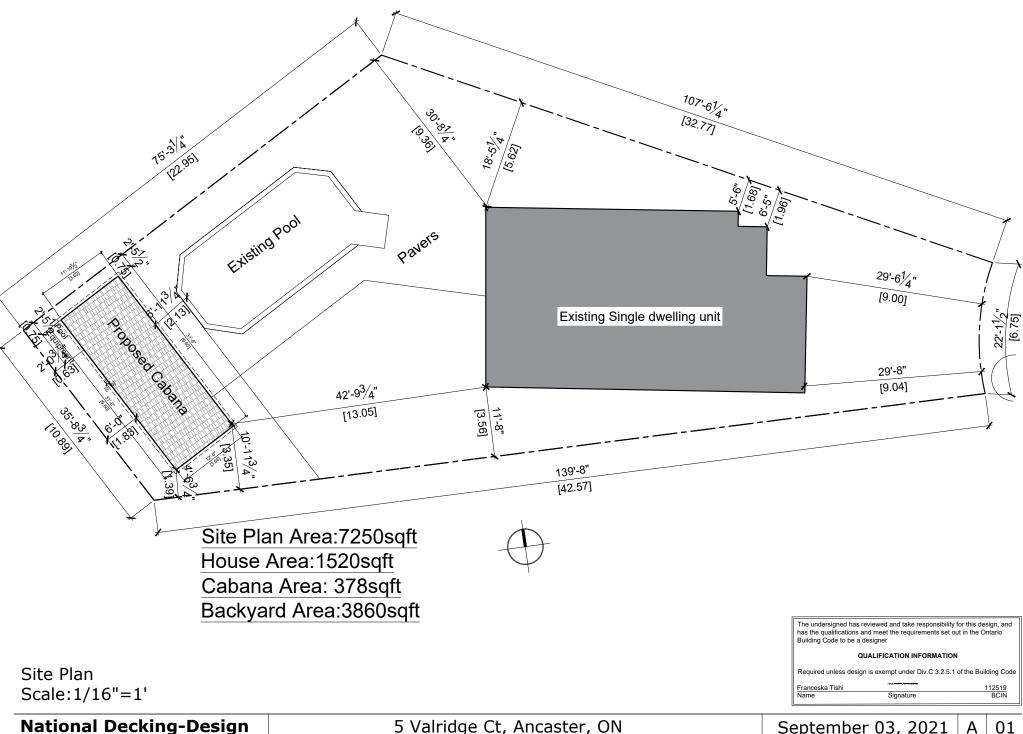

WINDOW OPENINGS TOTAL WALLS: (4032.30 SQ.FT) 374.61 M2 TOTAL OPENINGS: (309.39 SQ.FT.) 28.7 M2 = 7.6%

design, and has the qualifications and meets the requirements set out in the Ontario Building Code to be a designer. QUALIFICATION INFORMATION Required unless design is exempt under Div.C, Article 3.2.5.1 of the Building Code REGISTRATION INFORMATION Required unless design is exempt under Div.C, Article 3.2.4.1 of