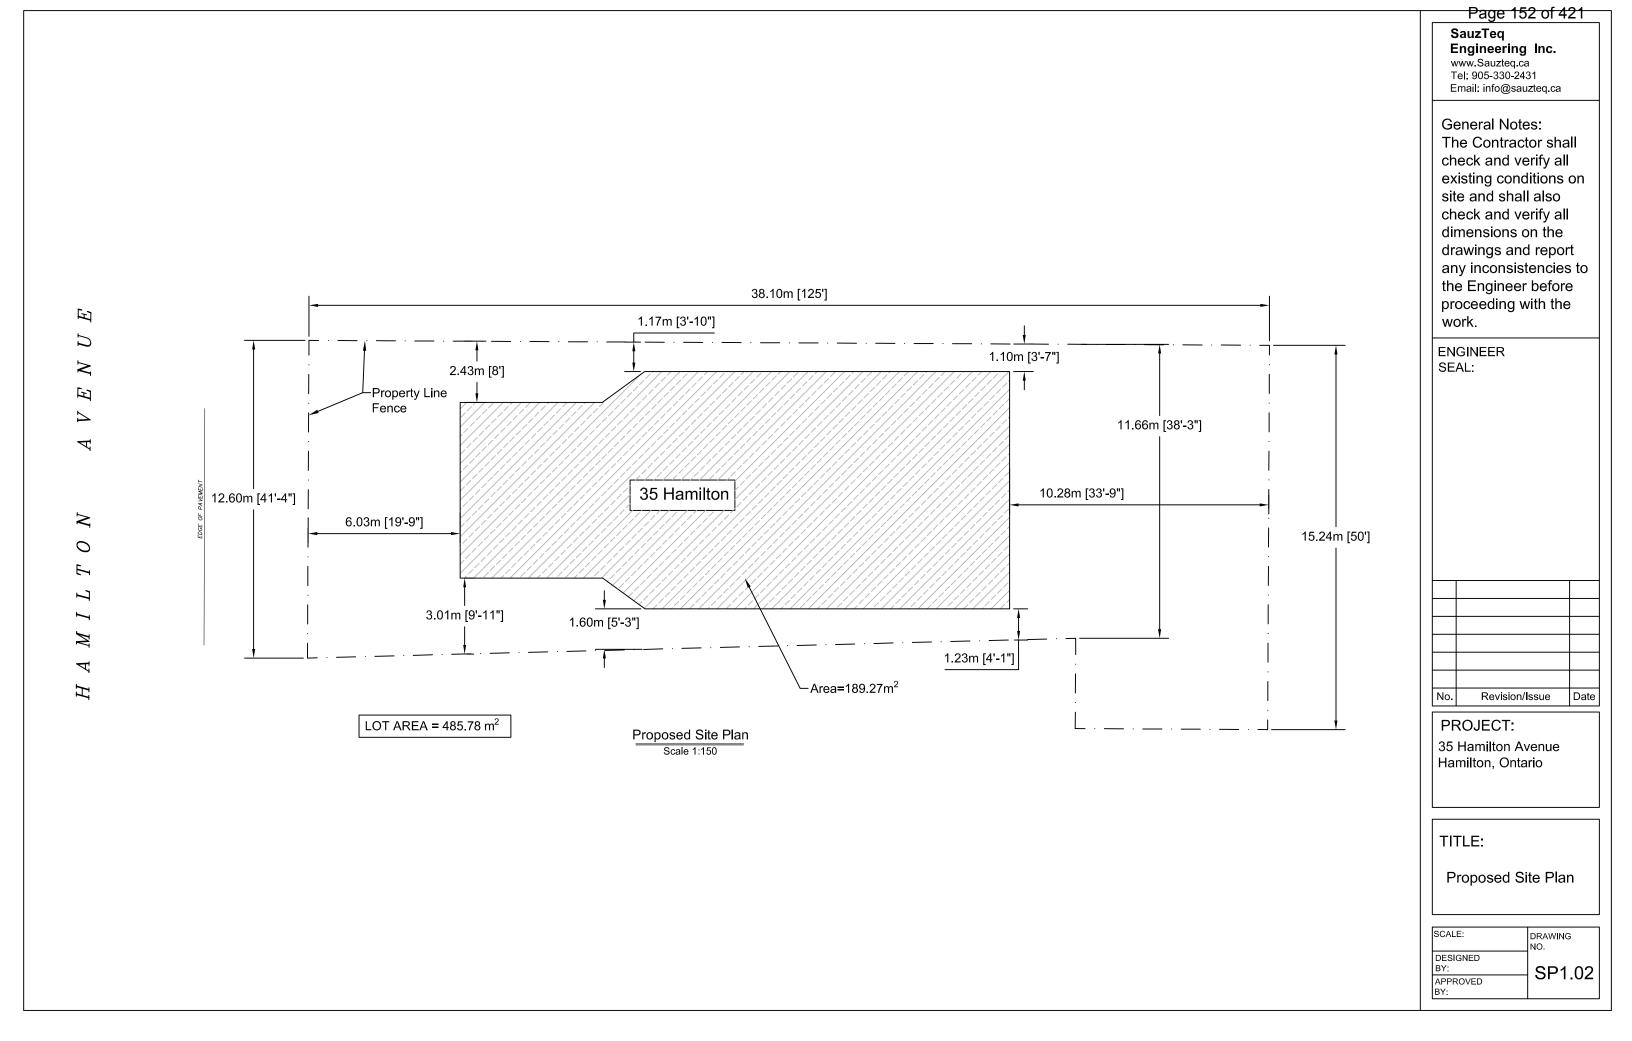

#### **Site Description**

5 Southmeadow Crescent ("subject lands") is located in Stoney Creek, legally described as Lot 45, Registered Plan 1005 in the City of Hamilton. The subject lands are rectangular in shape with an area of 0.14 hectares (0.36 acres) and 32.92 metres (108.01 feet) of frontage along Southmeadow Crescent.

#### **Proposed Development**

This application for Consent to Sever is to create two (2) lots for a single detached dwelling. To facilitate the proposed development, the existing dwelling is to be demolished. As shown on the submitted Consent Sketch, PART 1 (lands to be retained) would have a lot area of 720.5 square metres and lot frontage of 16.46 metres and PART 2 (lands to be severed) would have a lot area of 719.2 square metres and a lot frontage of 16.46 metres. The proposed lots meet the requirements of the "R2" Zone of Stoney Creek Zoning By-law 3692-92.