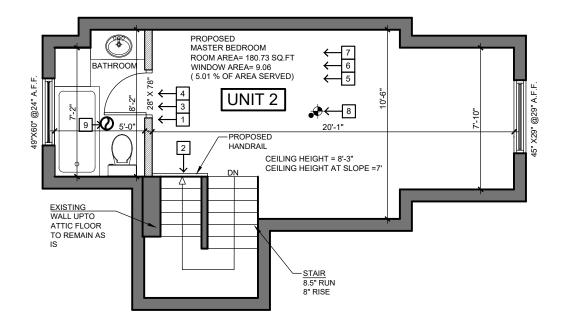

#### **Proposed Development**

This application for Consent to Sever is to create two (2) lots for a single detached dwelling. To facilitate the proposed development, the existing dwelling is to be demolished. As shown on the submitted Consent Sketch, PART 1 (lands to be retained) would have a lot area of 720.5 square metres and lot frontage of 16.46 metres and PART 2 (lands to be severed) would have a lot area of 719.2 square metres and a lot frontage of 16.46 metres. The proposed lots meet the requirements of the "R2" Zone of Stoney Creek Zoning By-law 3692-92.