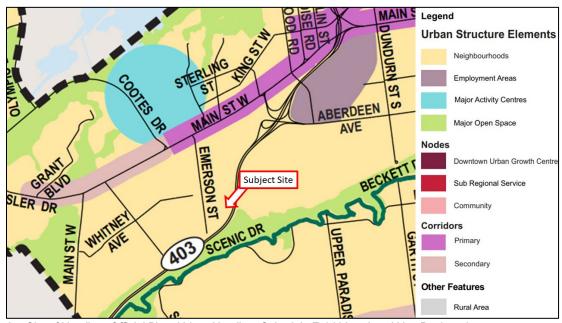

#### **Planning Status**

The subject lands are located within the "*Niagara Escarpment Plan Area*" of the Greenbelt Plan and are identified as "*Urban Area*" in the Niagara Escarpment Plan.

The Urban Hamilton Official Plan ("UHOP") designates the subject lands "*Neighbourhoods*". The Neighbouhoods designation permits single detached dwellings.