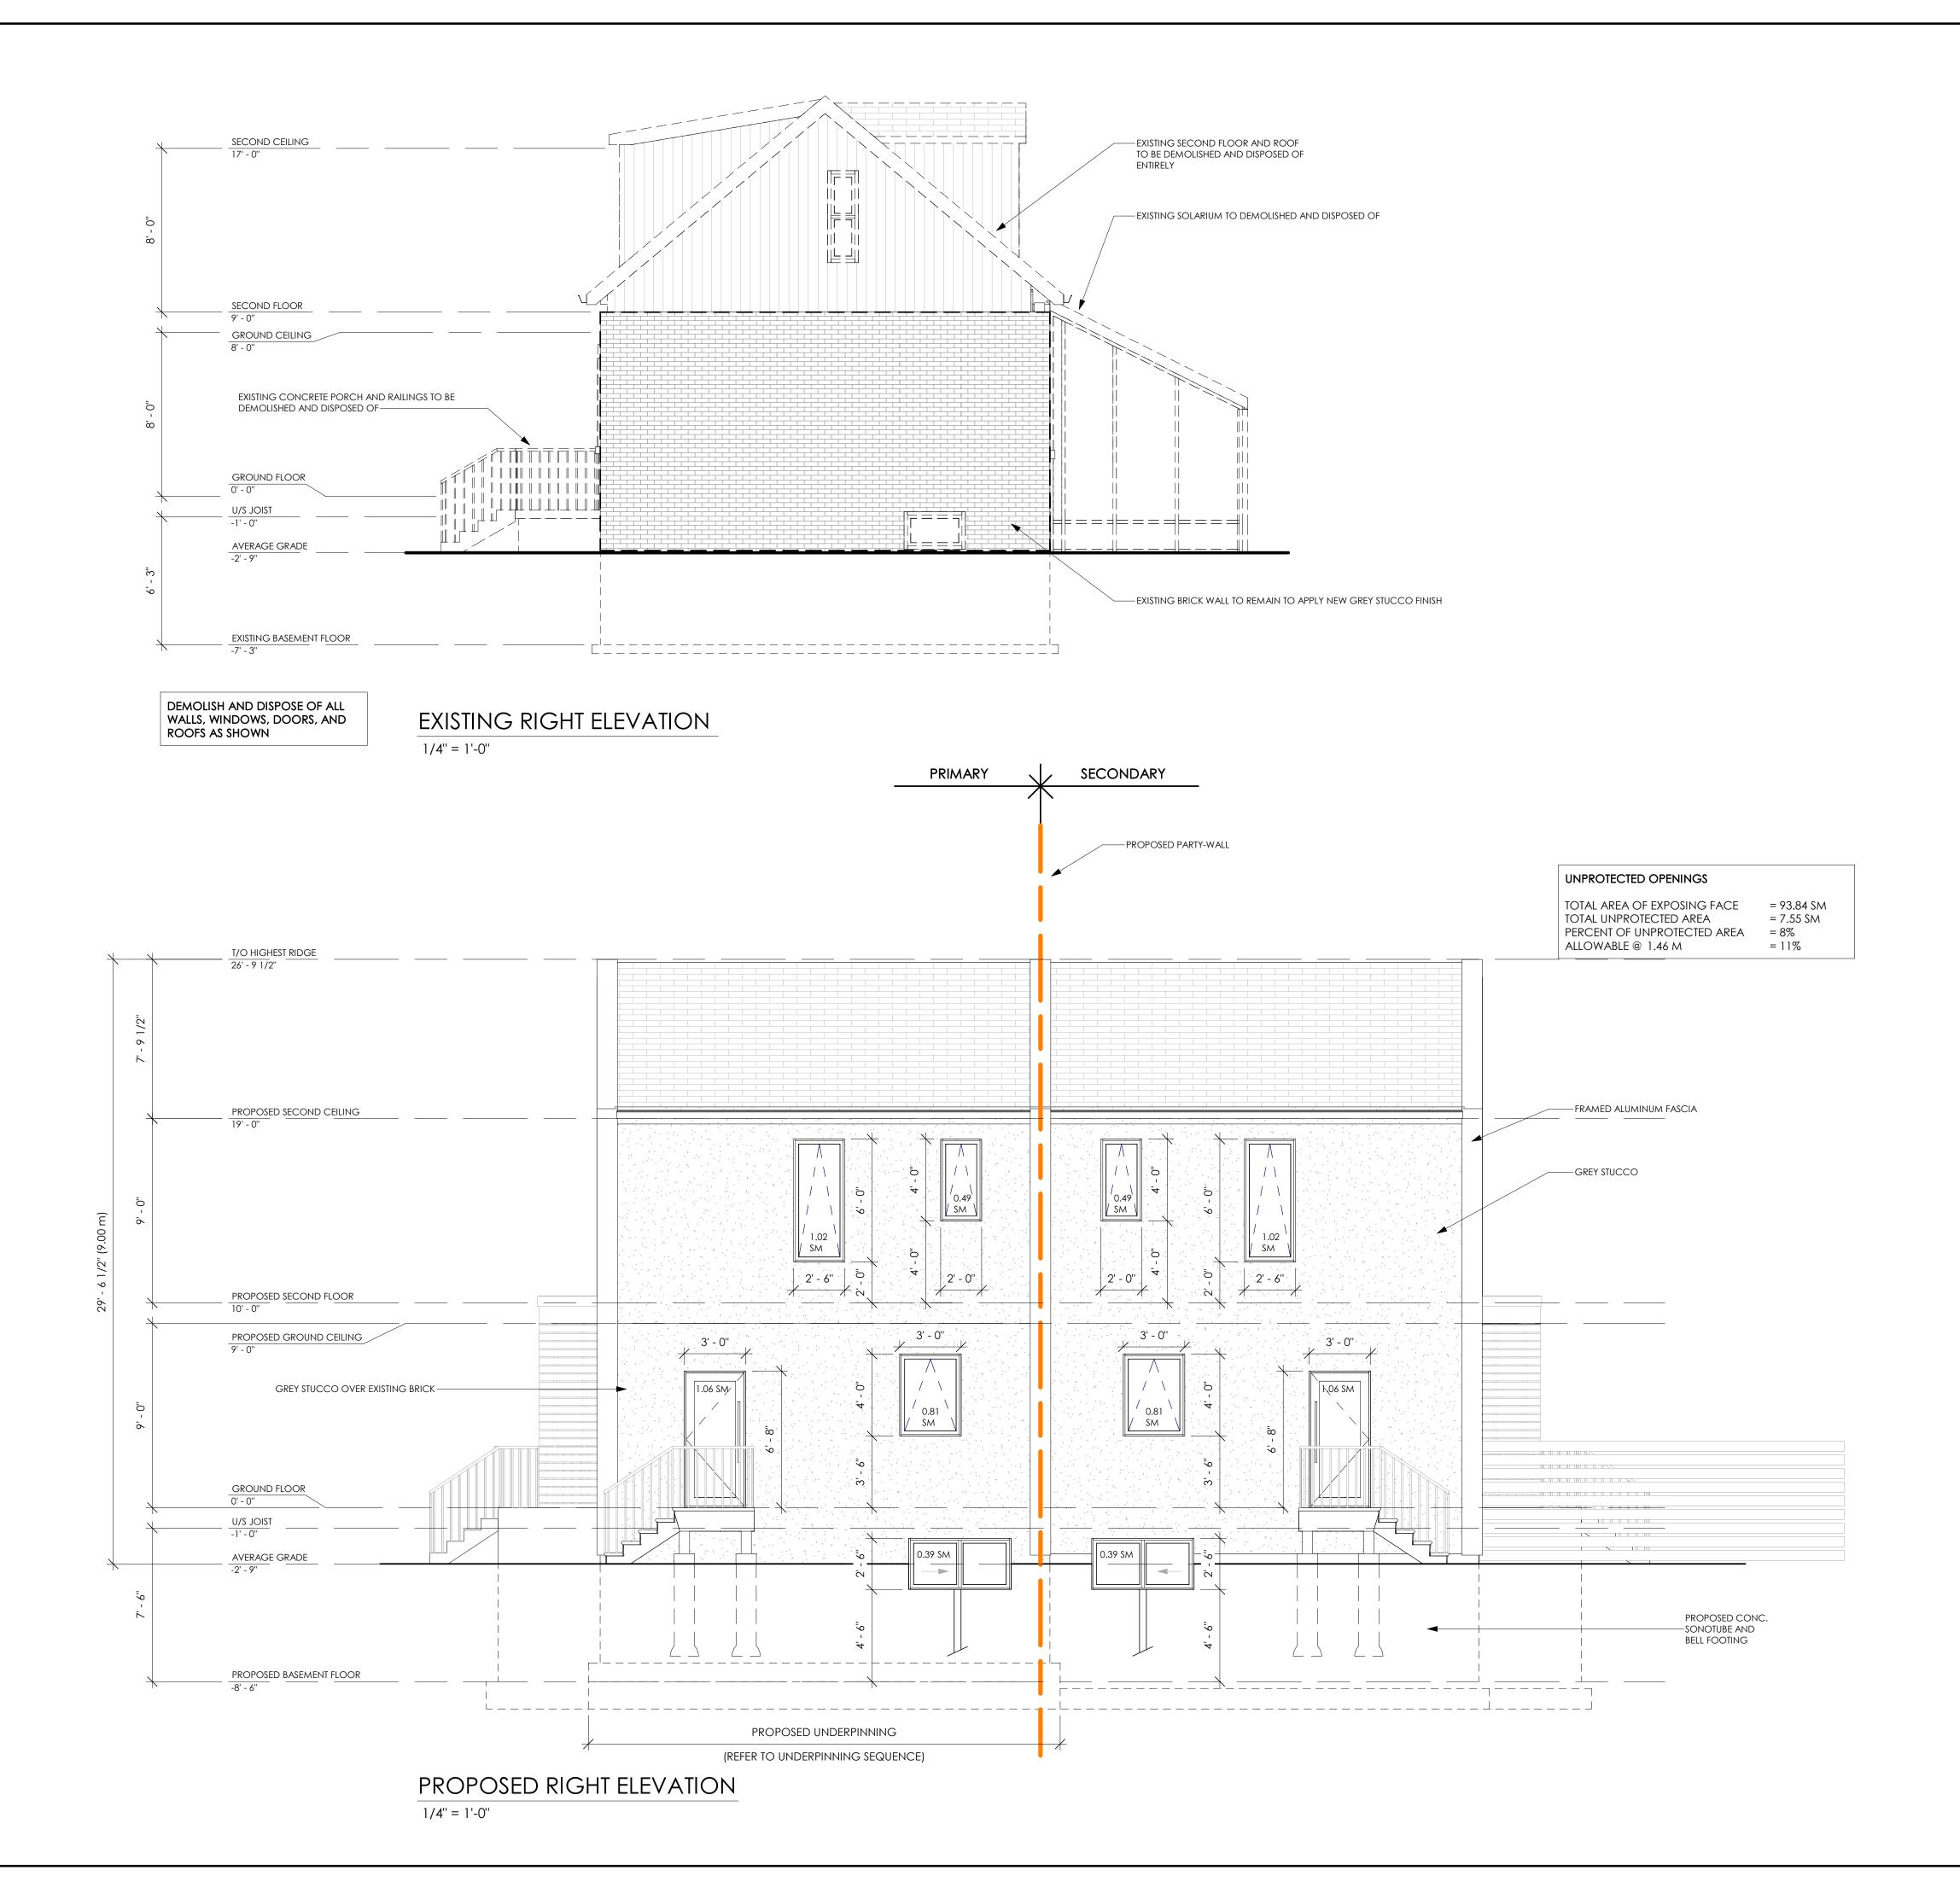

|        | Owners B. & H. Giannini                                                                                         |     |
|--------|-----------------------------------------------------------------------------------------------------------------|-----|
| 3.5.   | 2:45 p.m.HM/B-22:2458 Parkside Dr., Hamilton (Waterdown) (Ward 13)                                              | 227 |
|        | Agent MHBC Planning – G. Tchisler<br>Owner Flamborough Power Centre S. Malovic                                  |     |
| 3.6.   | 2:50 p.m.HM/A-22:108286 Victoria Ave. N., Hamilton (Ward 3)                                                     | 245 |
|        | Agent Urban Solutions – M. Johnston<br>Owner Victoria M.D. Inc. – H. Hakimi                                     |     |
| 3.7.   | 2:55 p.m.HM/A-21:437237 Broadway Ave., Hamilton (Ward 1)                                                        | 255 |
|        | Agent Batory Planning & Dev. – C. Langley Owner J. Franczuz                                                     |     |
| 3.8.   | 3:00 p.m.HM/A-22:11020 Tolton Ave., Hamilton (Ward 4)                                                           | 325 |
|        | Owner L. Park                                                                                                   |     |
| 3.9.   | 3:05 p.m.HM/A-22:111102-104 Inchbury St., Hamilton (Ward 1)                                                     | 337 |
|        | Owners N. Finlay & S. Ramsay                                                                                    |     |
| 3.10.  | 3:10 p.m.HM/B-22:25235 Main St. W., Hamilton (Ward 1)                                                           | 345 |
|        | Agent GSP – N. Frieday<br>Owner 235 Main Holdings Inc. – P. Kemper<br>Applicant Coletara Development- M. Krasic |     |
| 4. RUF | RAL                                                                                                             |     |
| 4.1.   | 3:20 p.m.FL/A-22:98229 Carlisle Rd., Flamborough (Ward 15)                                                      | 359 |
|        | Owners M. & A. Almeida                                                                                          |     |
| 4.2.   | 3:25 p.m.AN/A-22:100734 Jerseyville Rd. W., Ancaster (Ward 12)                                                  | 367 |
|        | Agent M. Fensham Owner A. Tyrosvoutis                                                                           |     |
| 4.3.   | 3:30 p.m.DN/A-22:107208 Governor's Rd., Dundas (Ward 13)                                                        | 371 |
|        | Agent J. Mancini<br>Owner V. Garrick                                                                            |     |