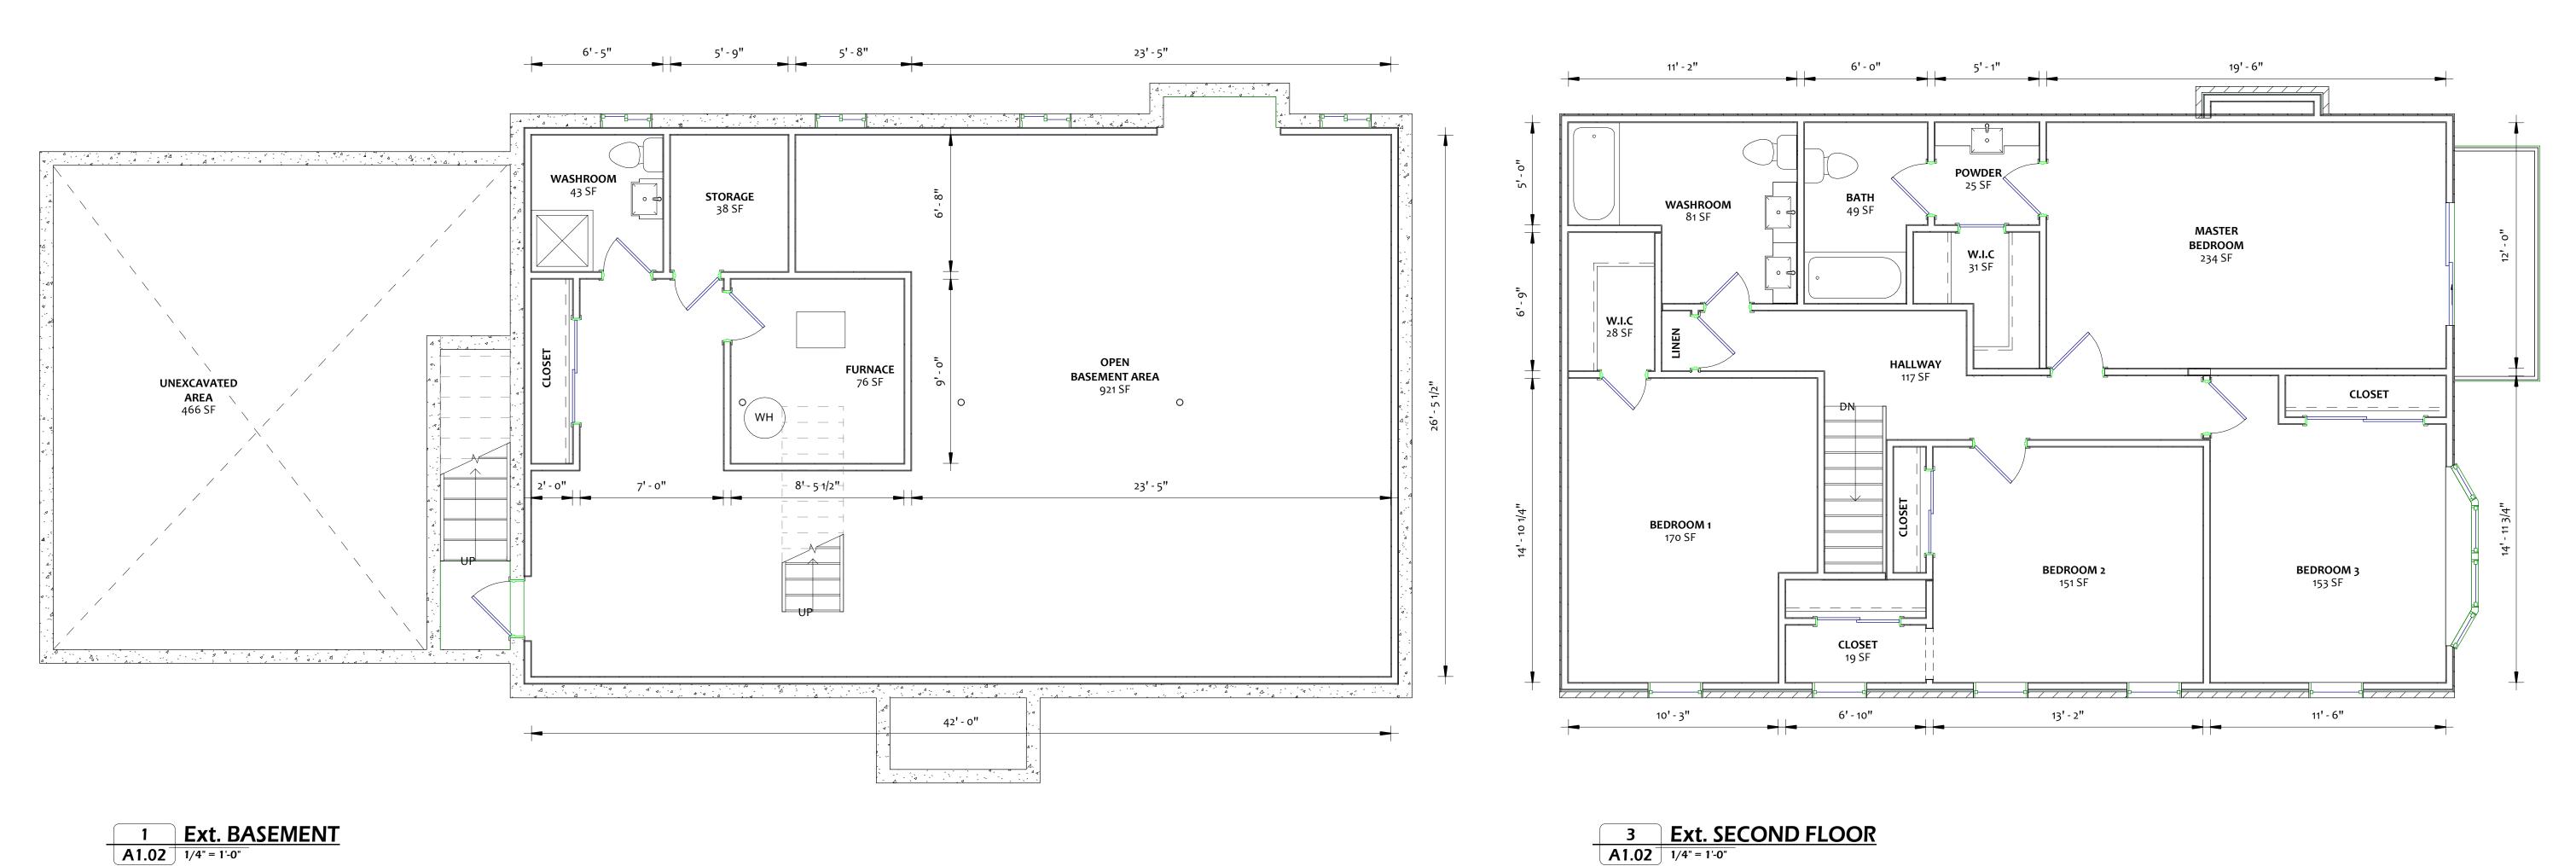

demolished)

Severed lands: Part 2

16.46m<sup>±</sup> x 43.66m<sup>±</sup> and an area of 719.2m<sup>2</sup> ±

Retained lands: Part 1

16.46m<sup>±</sup> x 43.74m<sup>±</sup> and an area of 720.5m<sup>2</sup> ±

#### **Site Description**

5 Southmeadow Crescent ("subject lands") is located in Stoney Creek, legally described as Lot 45, Registered Plan 1005 in the City of Hamilton. The subject lands are rectangular in shape with an area of 0.14 hectares (0.36 acres) and 32.92 metres (108.01 feet) of frontage along Southmeadow Crescent.

#### **Proposed Development**

This application for Consent to Sever is to create two (2) lots for a single detached dwelling. To facilitate the proposed development, the existing dwelling is to be demolished. As shown on the submitted Consent Sketch, PART 1 (lands to be retained) would have a lot area of 720.5 square metres and lot frontage of 16.46 metres and PART 2 (lands to be severed) would have a lot area of 719.2 square metres and a lot frontage of 16.46 metres. The proposed lots meet the requirements of the "R2" Zone of Stoney Creek Zoning By-law 3692-92.