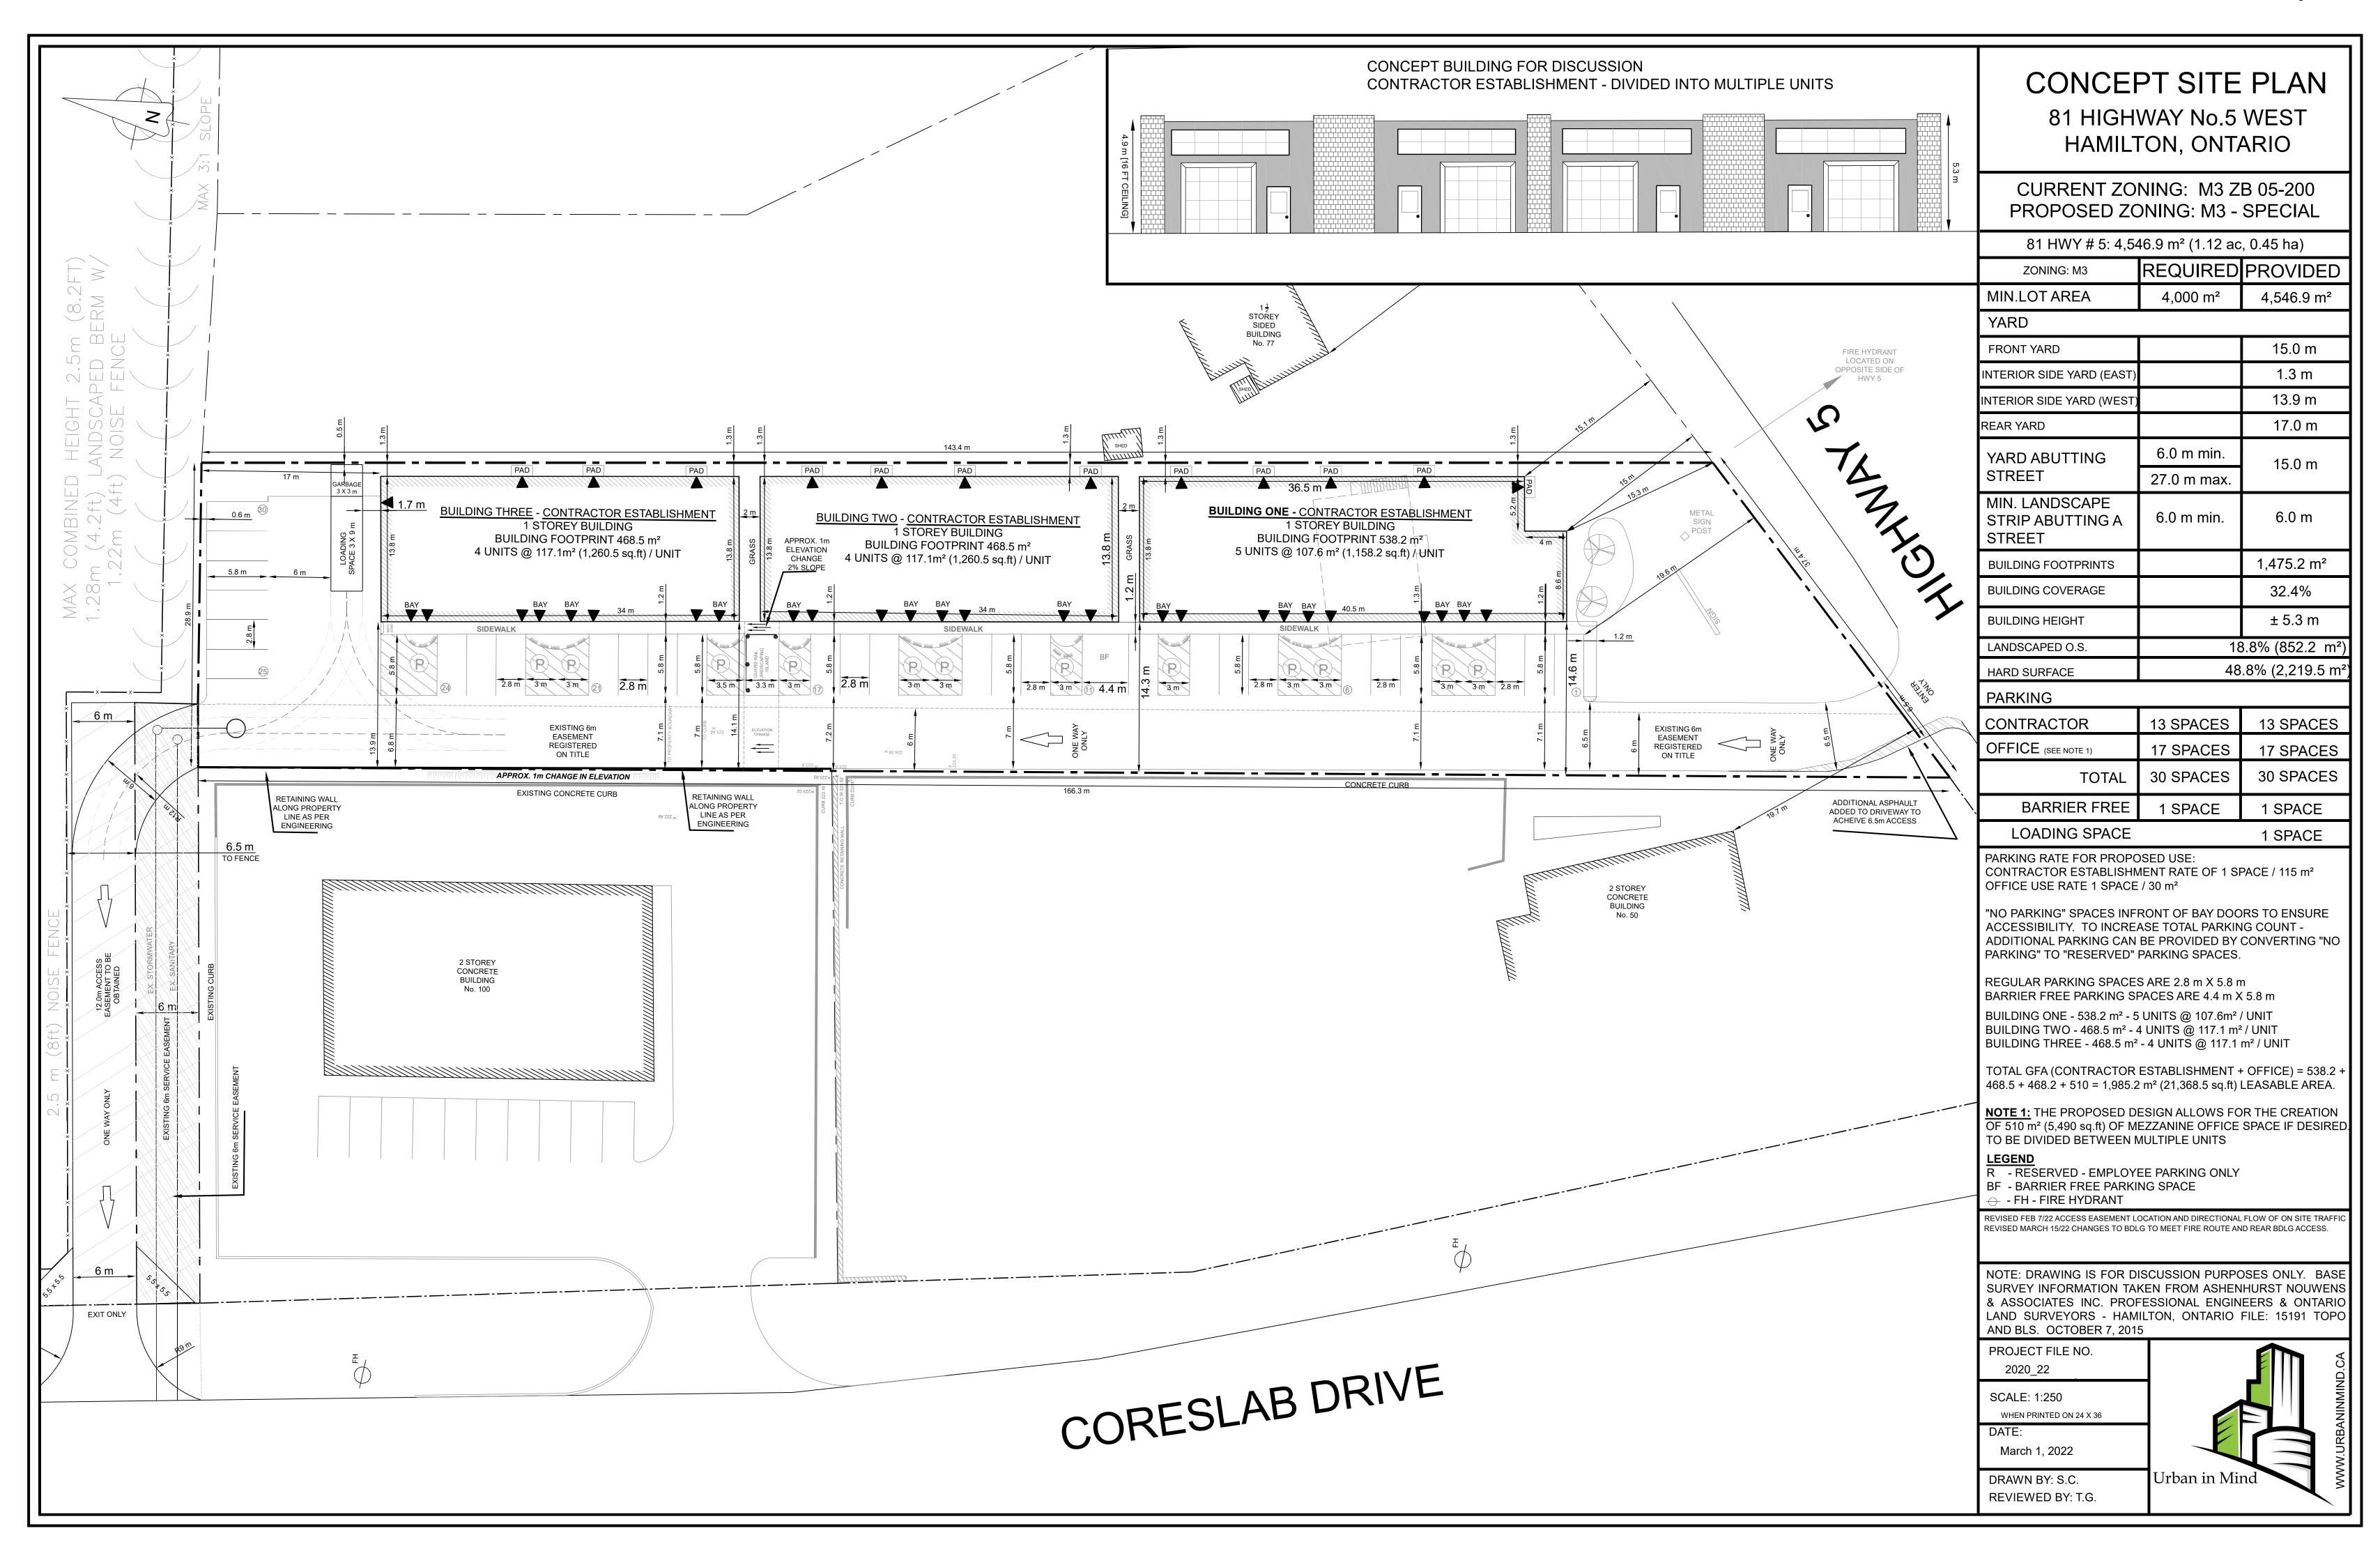

2:40 p.m.HM/A-22:101800 Beach Blvd., Hamilton (Ward 5)

3.4.

|      |                                                                    | Page 4 of 422 |
|------|--------------------------------------------------------------------|---------------|
| 4.4. | 3:40 p.m.FL/B-22:26130 Coreslab Dr., Flamborough (Ward 15)         | 381           |
|      | Agent Urban in Mind – T. Glover<br>Owner Lehigh Hanson – E. Tucker |               |
| 4.5. | 3:45 p.m.FL/A-22:1171525 Conc 2, Flamborough (Ward 12)             | 401           |
|      | Agent M. Sabelli<br>Owners W. Allison & E. Allison                 |               |
| 4.6. | 3:50 p.m.FL/A-22:118881 Centre Rd., Flamborough (Ward 15)          | 411           |
|      | Agent G. P. Murphy Owner M.J. Creighton                            |               |