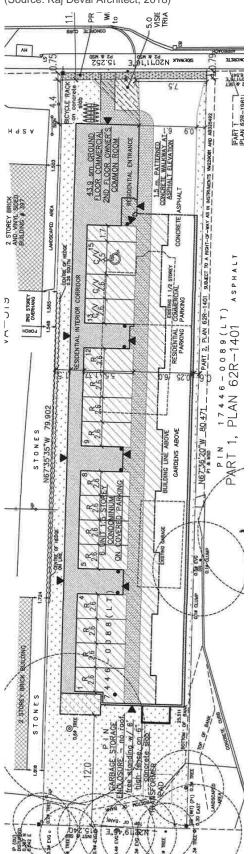

WINDOW OPENINGS TOTAL WALLS: (4032.30 SQ.FT) 374.61 M2 TOTAL OPENINGS: (309.39 SQ.FT.) 28.7 M2 = 7.6%

design, and has the qualifications and meets the requirements set out in the Ontario Building Code to be a designer. QUALIFICATION INFORMATION Required unless design is exempt under Div.C, Article 3.2.5.1 of the Building Code REGISTRATION INFORMATION Required unless design is exempt under Div.C, Article 3.2.4.1 of