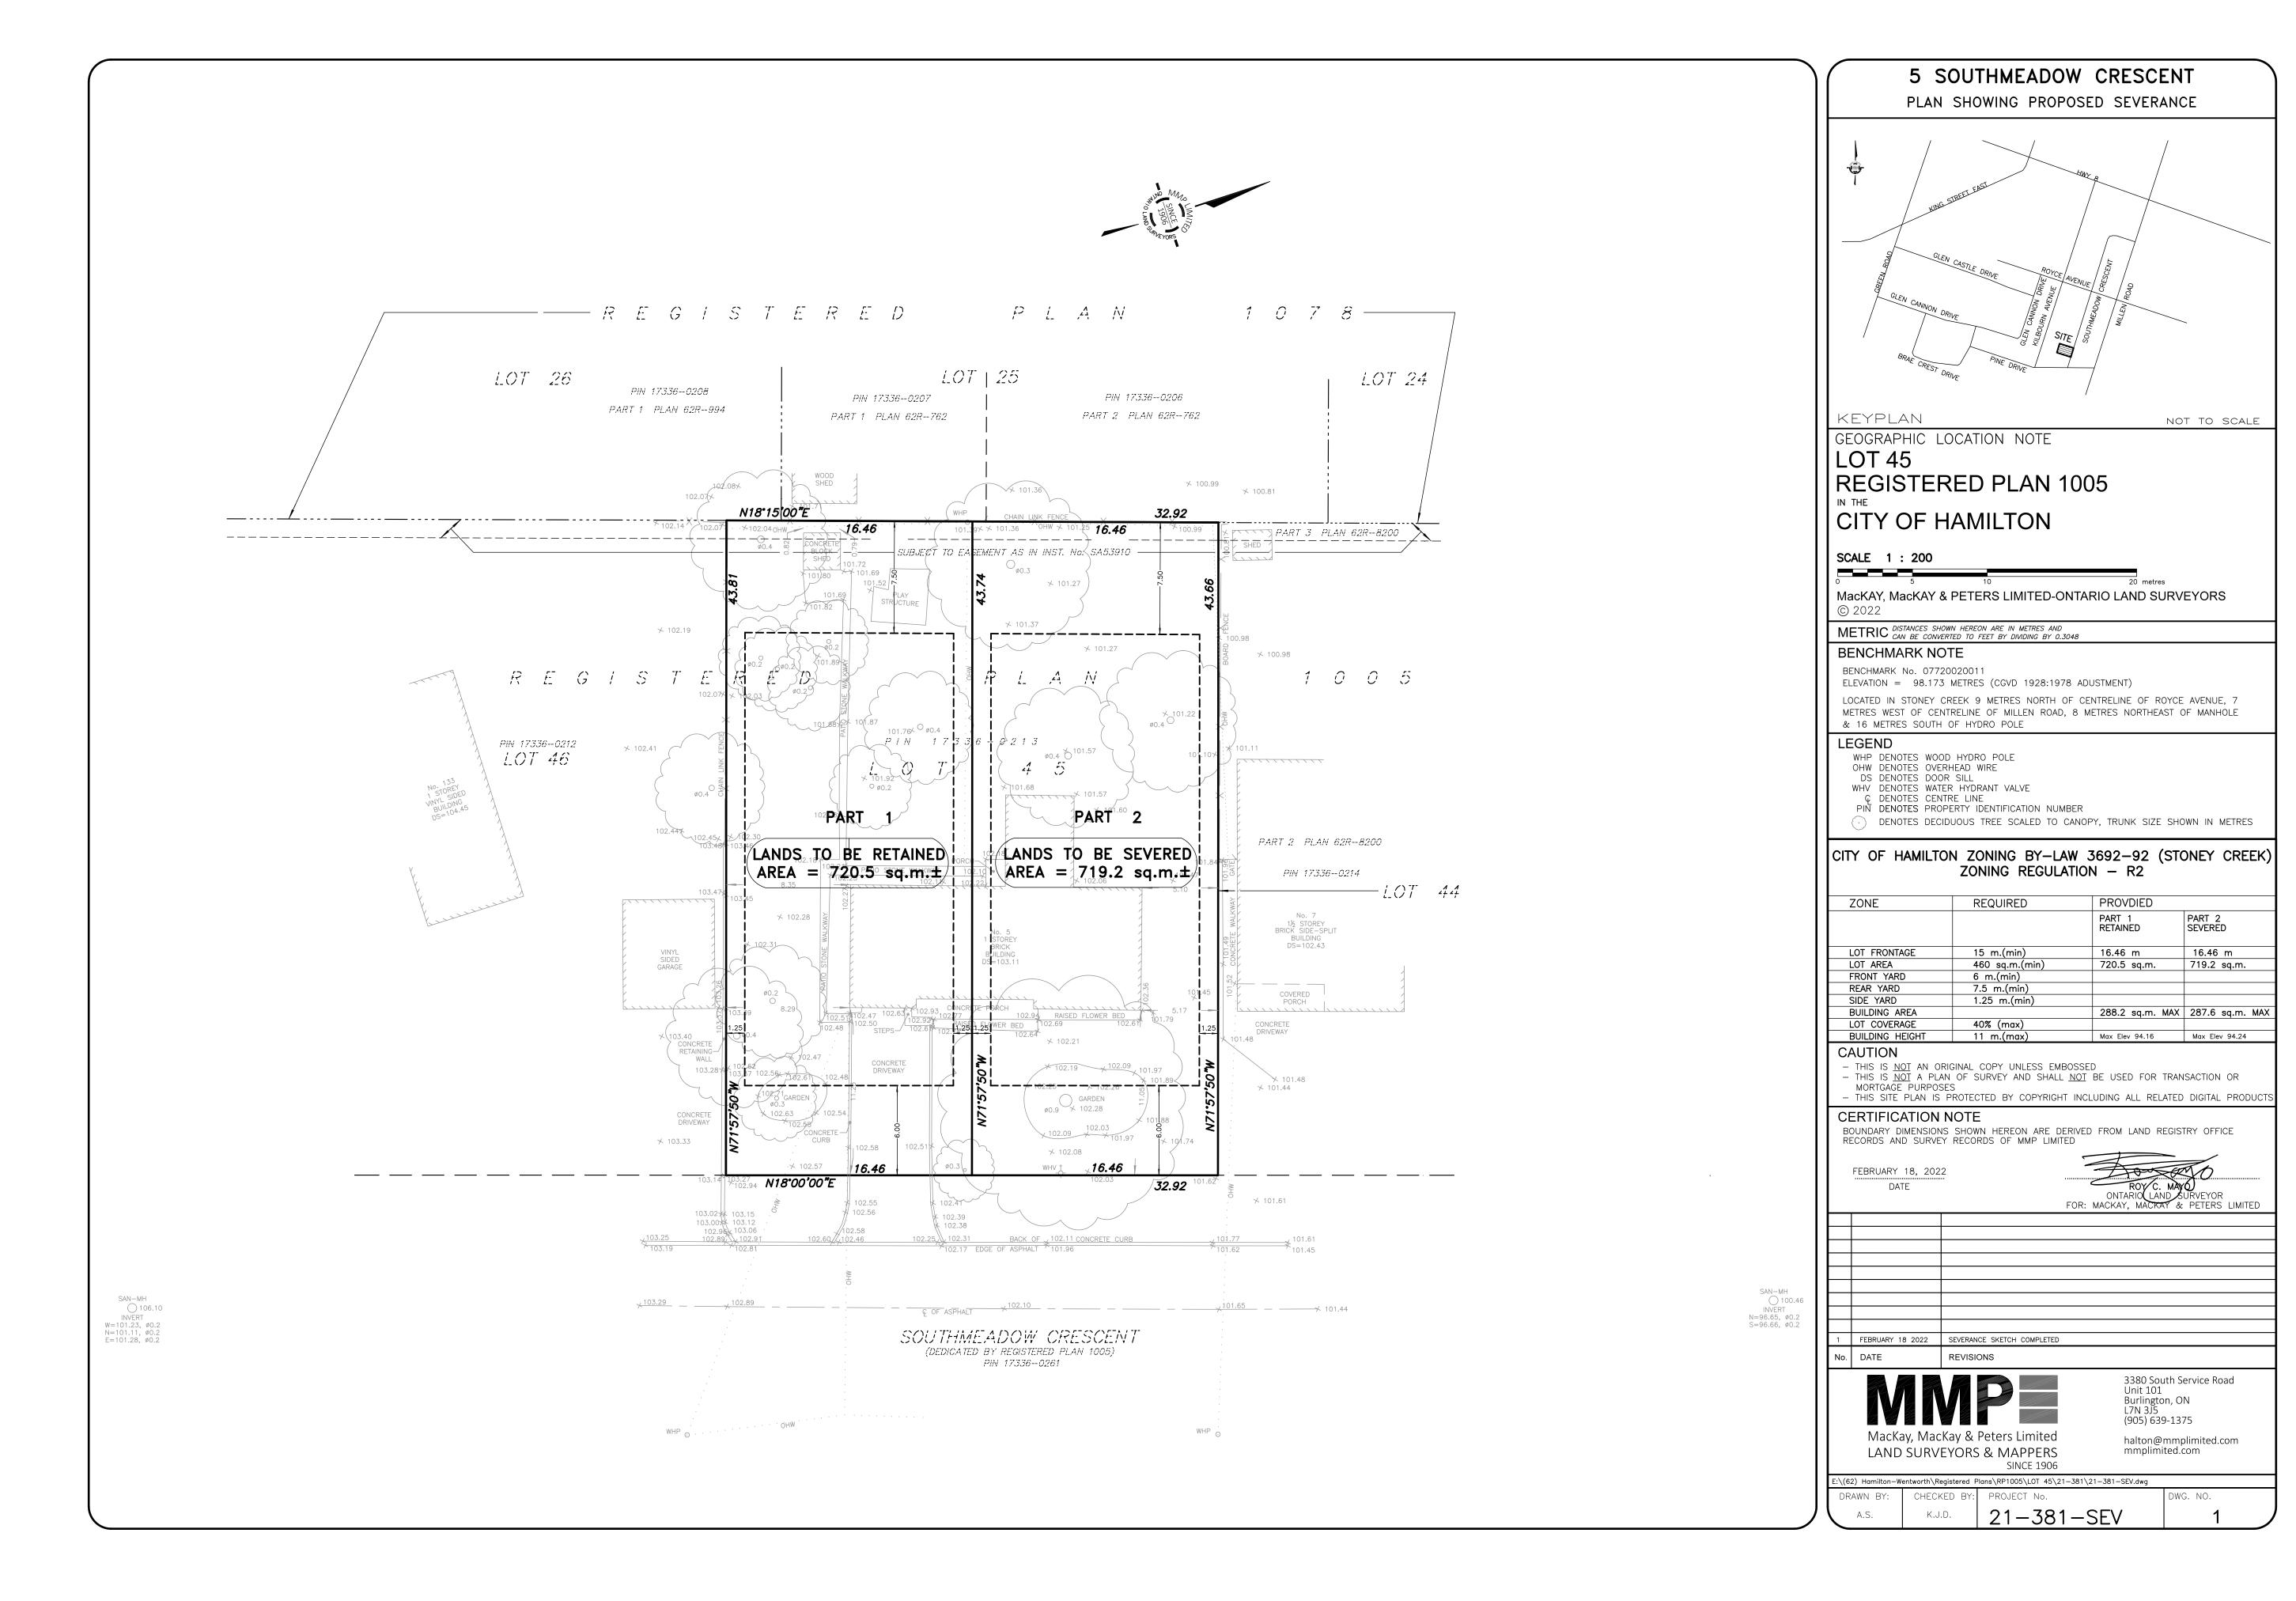

## **Application for Consent/Land Severance**

**APPLICATION NUMBER: SC/B-22:22** 

SUBJECT PROPERTY: 5 Southmeadow Crescent, Stoney Creek

demolished)

Severed lands: Part 2

16.46m<sup>±</sup> x 43.66m<sup>±</sup> and an area of 719.2m<sup>2</sup> ±

Retained lands: Part 1

16.46m<sup>±</sup> x 43.74m<sup>±</sup> and an area of 720.5m<sup>2</sup> ±

#### **Site Description**

5 Southmeadow Crescent ("subject lands") is located in Stoney Creek, legally described as Lot 45, Registered Plan 1005 in the City of Hamilton. The subject lands are rectangular in shape with an area of 0.14 hectares (0.36 acres) and 32.92 metres (108.01 feet) of frontage along Southmeadow Crescent.

#### **Proposed Development**

This application for Consent to Sever is to create two (2) lots for a single detached dwelling. To facilitate the proposed development, the existing dwelling is to be demolished. As shown on the submitted Consent Sketch, PART 1 (lands to be retained) would have a lot area of 720.5 square metres and lot frontage of 16.46 metres and PART 2 (lands to be severed) would have a lot area of 719.2 square metres and a lot frontage of 16.46 metres. The proposed lots meet the requirements of the "R2" Zone of Stoney Creek Zoning By-law 3692-92.