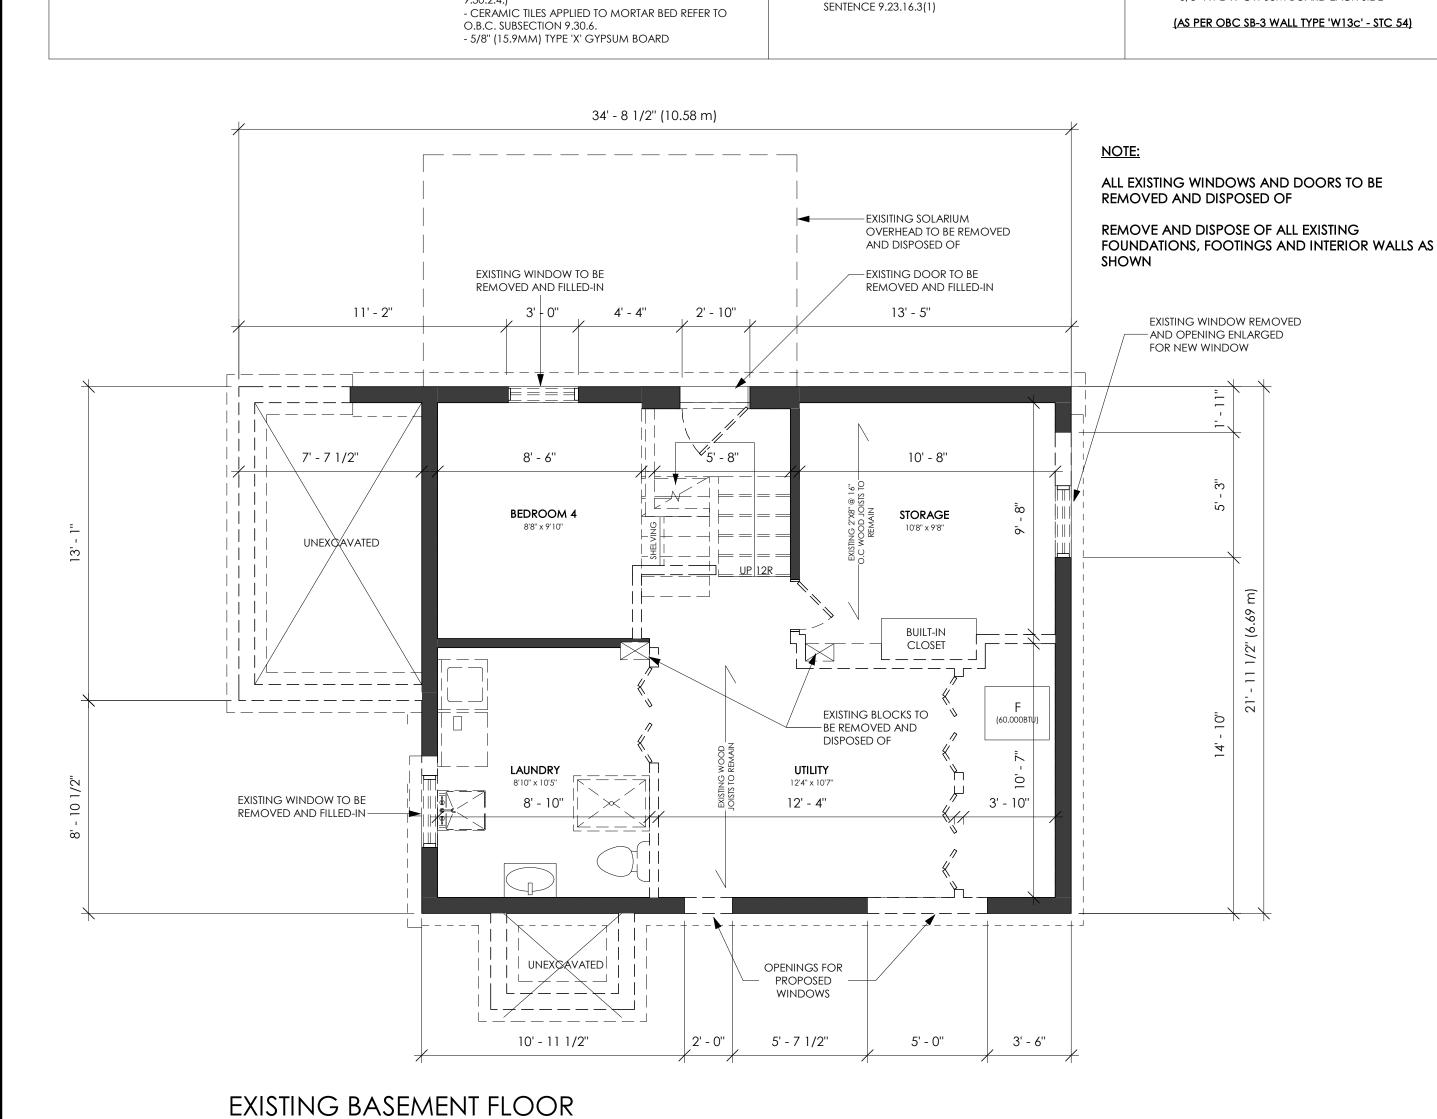

|        | Owners B. & H. Giannini                                                                                         |     |
|--------|-----------------------------------------------------------------------------------------------------------------|-----|
| 3.5.   | 2:45 p.m.HM/B-22:2458 Parkside Dr., Hamilton (Waterdown) (Ward 13)                                              | 227 |
|        | Agent MHBC Planning – G. Tchisler<br>Owner Flamborough Power Centre S. Malovic                                  |     |
| 3.6.   | 2:50 p.m.HM/A-22:108286 Victoria Ave. N., Hamilton (Ward 3)                                                     | 245 |
|        | Agent Urban Solutions – M. Johnston<br>Owner Victoria M.D. Inc. – H. Hakimi                                     |     |
| 3.7.   | 2:55 p.m.HM/A-21:437237 Broadway Ave., Hamilton (Ward 1)                                                        | 255 |
|        | Agent Batory Planning & Dev. – C. Langley Owner J. Franczuz                                                     |     |
| 3.8.   | 3:00 p.m.HM/A-22:11020 Tolton Ave., Hamilton (Ward 4)                                                           | 325 |
|        | Owner L. Park                                                                                                   |     |
| 3.9.   | 3:05 p.m.HM/A-22:111102-104 Inchbury St., Hamilton (Ward 1)                                                     | 337 |
|        | Owners N. Finlay & S. Ramsay                                                                                    |     |
| 3.10.  | 3:10 p.m.HM/B-22:25235 Main St. W., Hamilton (Ward 1)                                                           | 345 |
|        | Agent GSP – N. Frieday<br>Owner 235 Main Holdings Inc. – P. Kemper<br>Applicant Coletara Development- M. Krasic |     |
| 4. RUF | RAL                                                                                                             |     |
| 4.1.   | 3:20 p.m.FL/A-22:98229 Carlisle Rd., Flamborough (Ward 15)                                                      | 359 |
|        | Owners M. & A. Almeida                                                                                          |     |
| 4.2.   | 3:25 p.m.AN/A-22:100734 Jerseyville Rd. W., Ancaster (Ward 12)                                                  | 367 |
|        | Agent M. Fensham Owner A. Tyrosvoutis                                                                           |     |
| 4.3.   | 3:30 p.m.DN/A-22:107208 Governor's Rd., Dundas (Ward 13)                                                        | 371 |
|        | Agent J. Mancini<br>Owner V. Garrick                                                                            |     |