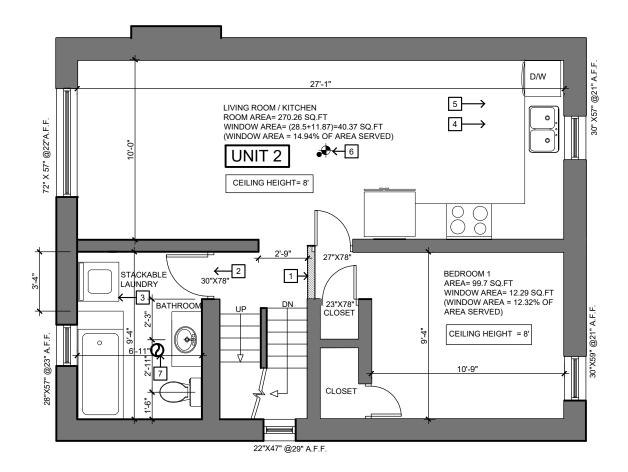

#### **Proposed Development**

This application for Consent to Sever is to create two (2) lots for a single detached dwelling. To facilitate the proposed development, the existing dwelling is to be demolished. As shown on the submitted Consent Sketch, PART 1 (lands to be retained) would have a lot area of 720.5 square metres and lot frontage of 16.46 metres and PART 2 (lands to be severed) would have a lot area of 719.2 square metres and a lot frontage of 16.46 metres. The proposed lots meet the requirements of the "R2" Zone of Stoney Creek Zoning By-law 3692-92.