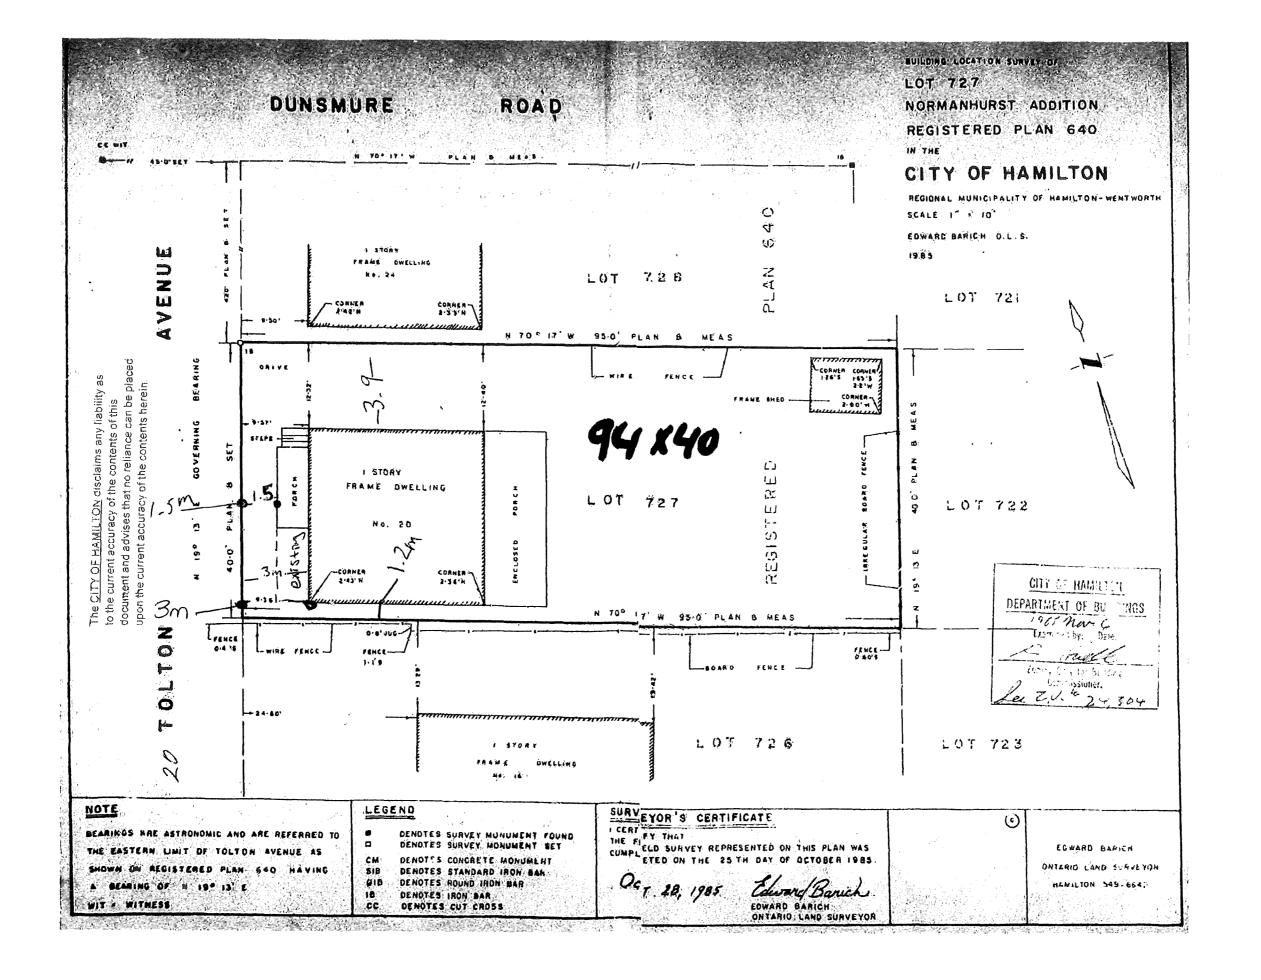

|        | Owners B. & H. Giannini                                                                                         |     |
|--------|-----------------------------------------------------------------------------------------------------------------|-----|
| 3.5.   | 2:45 p.m.HM/B-22:2458 Parkside Dr., Hamilton (Waterdown) (Ward 13)                                              | 227 |
|        | Agent MHBC Planning – G. Tchisler<br>Owner Flamborough Power Centre S. Malovic                                  |     |
| 3.6.   | 2:50 p.m.HM/A-22:108286 Victoria Ave. N., Hamilton (Ward 3)                                                     | 245 |
|        | Agent Urban Solutions – M. Johnston<br>Owner Victoria M.D. Inc. – H. Hakimi                                     |     |
| 3.7.   | 2:55 p.m.HM/A-21:437237 Broadway Ave., Hamilton (Ward 1)                                                        | 255 |
|        | Agent Batory Planning & Dev. – C. Langley Owner J. Franczuz                                                     |     |
| 3.8.   | 3:00 p.m.HM/A-22:11020 Tolton Ave., Hamilton (Ward 4)                                                           | 325 |
|        | Owner L. Park                                                                                                   |     |
| 3.9.   | 3:05 p.m.HM/A-22:111102-104 Inchbury St., Hamilton (Ward 1)                                                     | 337 |
|        | Owners N. Finlay & S. Ramsay                                                                                    |     |
| 3.10.  | 3:10 p.m.HM/B-22:25235 Main St. W., Hamilton (Ward 1)                                                           | 345 |
|        | Agent GSP – N. Frieday<br>Owner 235 Main Holdings Inc. – P. Kemper<br>Applicant Coletara Development- M. Krasic |     |
| 4. RUF | RAL                                                                                                             |     |
| 4.1.   | 3:20 p.m.FL/A-22:98229 Carlisle Rd., Flamborough (Ward 15)                                                      | 359 |
|        | Owners M. & A. Almeida                                                                                          |     |
| 4.2.   | 3:25 p.m.AN/A-22:100734 Jerseyville Rd. W., Ancaster (Ward 12)                                                  | 367 |
|        | Agent M. Fensham Owner A. Tyrosvoutis                                                                           |     |
| 4.3.   | 3:30 p.m.DN/A-22:107208 Governor's Rd., Dundas (Ward 13)                                                        | 371 |
|        | Agent J. Mancini<br>Owner V. Garrick                                                                            |     |