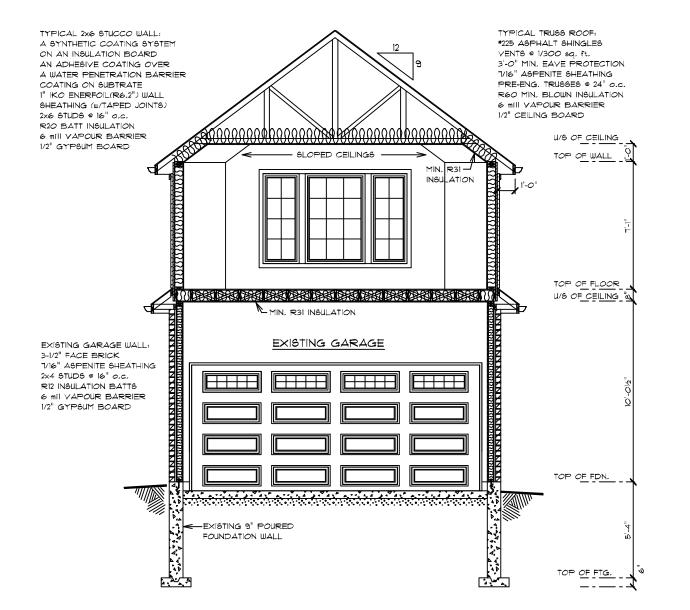

21

Agent Cam Lang

Owner P. & P. MacTaggart

2.3. 1:25 p.m.SC/A-22:109517 Fruitland Rd., Stoney Creek (Ward 10)

55

Agent YEJ Studio - H. Robah

Owner T. Papaviannia & C. Barnat

|       |                                                                   | Page 2 of 422 |
|-------|-------------------------------------------------------------------|---------------|
| 2.4.  | 1:30 p.m.SC/A-22:113 4 Montreal Circle, Stoney Creek (Ward 10)    | 71            |
|       | Owners B. & B. Patterson                                          |               |
| 2.5.  | 1:40 p.m.AN/A-22:102352 Devonshire Terrace, Ancaster (Ward 12)    | 83            |
|       | Owner S. Popic                                                    |               |
| 2.6.  | 1:45 p.m.AN/A-22:104393 Wilson St. E., Ancaster (Ward 12)         | 93            |
|       | Agent GSP Group Inc. – B. Khes Owner Family Practice (Dixie) Ltd. |               |
| 2.7.  | 1:50 p.m.HM/A-22:10527 Millen Ave., Hamilton (Ward 8)             | 121           |
|       | Agent IDM (2005) Consultants Inc. – P. Tewari<br>Owner A. Jafar   |               |
| 2.8.  | 1:55 p.m.AN/A-22:1065 Valridge Court, Ancaster (Ward 12)          | 129           |
|       | Owner A. Abbott                                                   |               |
| 2.9.  | 2:00 p.m.AN/A-22:11231 Naomi Court, Ancaster (Ward 12)            | 139           |
|       | Agent Stoney Brook – T. Brucculieri<br>Owners R. & J. Simeonidis  |               |
| 2.10. | 2:05 p.m.HM/A-22:11535 Hamilton Ave., Hamilton (Ward 7)           | 149           |
|       | Agent A.J. Clarke – S. Fraser<br>Owners D. Vopni & M. Puzzella    |               |
| URBA  | AN                                                                |               |
| 3.1.  | 2:15 p.m.HM/A-22:9717 Grosvenor Ave. S., Hamilton (Ward 3)        | 169           |
|       | Agent R & R. Design – R. Khanna<br>Owner P. Sawhney               |               |
| 3.2.  | 2:20 p.m.HM/B-22:2392 & 94 Steven St., Hamilton (Ward 3)          | 191           |
|       | Agent Urban Solutions – M. Johnston<br>Owner C. Sheppard          |               |
| 3.3.  | 2:25 p.m.HM/A-22:99578 Catherine St. N., Hamilton (Ward 2)        | 205           |