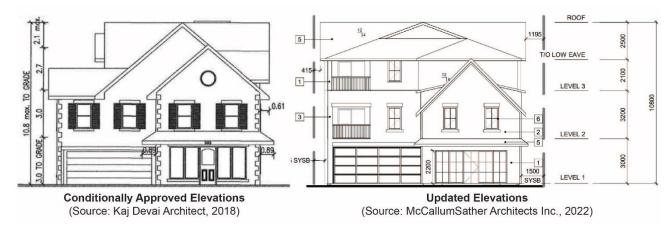

lar parking spaces (inclusive of 1 barrier free space):
- 6 long term bicycle parking spaces;
- 5 short term bicycle parking spaces;
- 76m<sup>2</sup> of amenity space (inclusive of a 40m<sup>2</sup> outdoor amenity space in the rear yard): and,
- an improved public realm interface with the streetscape along Wilson Street East.

In comparison to the conditionally approved Site Plan, the new design maintains the same number parking spaces as previously contemplated (15 spaces) and adds long term bicycle parking that was previously not contemplated. The additional 6 units result in no modifications to the massing and scale of the proposed mixed use building as illustrated in Figure 3, maintaining the same height and setbacks that were initially approved as part of the site specific zoning.



Figure 3: East Elevation - Wilson Street East Comparison

## **Planning Justification Brief**

# 393 WILSON STREET EAST CITY OF HAMILTON

Application for Minor Variance

March 2022

#### Prepared for:

Family Practice Dixie Ltd. 414 Victoria Avenue North, Suite M1 Hamilton ON L8L 5G8

#### Prepared by:

GSP Group Inc. 162 Locke Street South, Suite 200 Hamilton ON L8P 4A9



Figure 4: Updated Site Plan (Source: McCallumSather Architects Inc., 2022)



Figure 5: Conditionally Approved Site Plan (Source: Kaj Devai Architect, 2018)



### 3. Requested Minor Variances

The Site is currently zoned Medium Density – Mixed Use Pedestrian Focused "C5a, 572" in Hamilton Zoning By-law 05-200, where mixed use developments with residential units are permitted. To permit the proposed mixed use developm