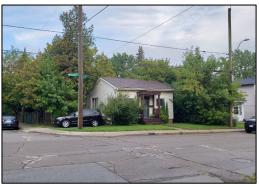

## **Application for Consent/Land Severance**

**APPLICATION NUMBER: SC/B-22:22** 

SUBJECT PROPERTY: 5 Southmeadow Crescent, Stoney Creek

#### **Site Description**

5 Southmeadow Crescent ("subject lands") is located in Stoney Creek, legally described as Lot 45, Registered Plan 1005 in the City of Hamilton. The subject lands are rectangular in shape with an area of 0.14 hectares (0.36 acres) and 32.92 metres (108.01 feet) of frontage along Southmeadow Crescent.

#### **Proposed Development**

This application for Consent to Sever is to create two (2) lots for a single detached dwelling. To facilitate the proposed development, the existing dwelling is to be demolished. As shown on the submitted Consent Sketch, PART 1 (lands to be retained) would have a lot area of 720.5 square metres and lot frontage of 16.46 metres and PART 2 (lands to be severed) would have a lot area of 719.2 square metres and a lot frontage of 16.46 metres. The proposed lots meet the requirements of the "R2" Zone of Stoney Creek Zoning By-law 3692-92.