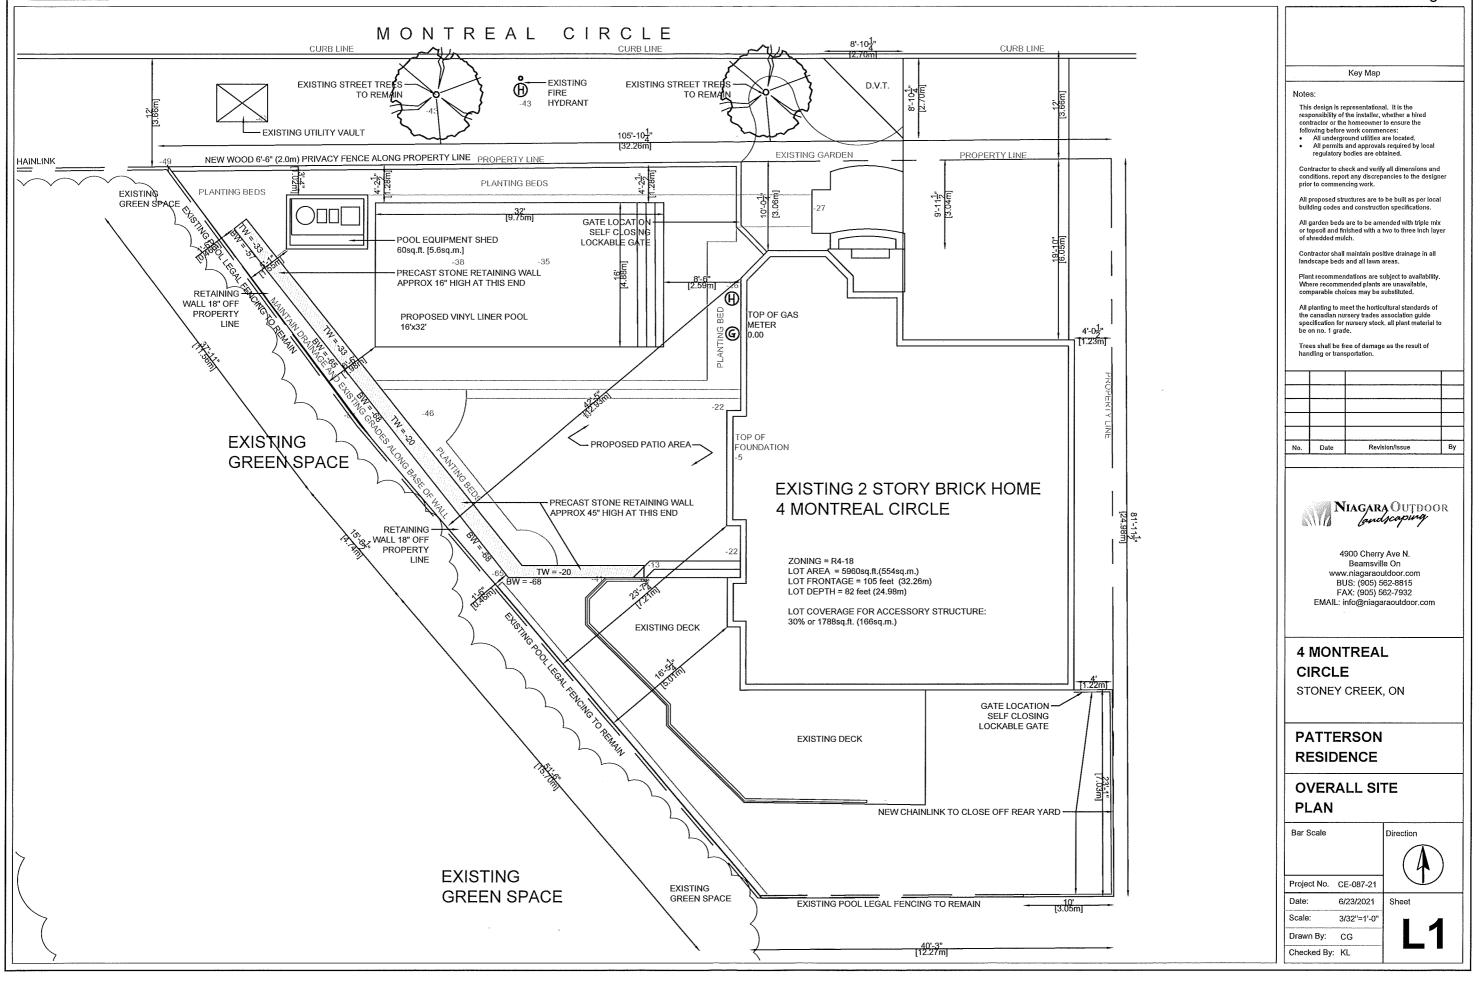

this matter, including access to drawings illustrating this request:

- Visit <u>www.hamilton.ca/committeeofadjustment</u>
- Call 905-546-CITY (2489) or 905-546-2424 extension 4221, 4130, or 3935
- Email Committee of Adjustment staff at <a href="cofa@hamilton.ca">cofa@hamilton.ca</a>

DATED: April 26th, 2022.

Jamila Sheffield, Secretary-Treasurer Committee of Adjustment

Information respecting this application is being collected under the authority of the Planning Act, R.S.O., 1990, c. P. 13. All comments and opinions submitted to the City of Hamilton on this matter, including the name, address, and contact information of persons submitting comments and/or opinions, will become part of the public record and will be made available to the Applicant and the general public.

Page 73 of 421











SURVEYOR'S REAL PROPERTY REPORT PART 1 - PLAN SHOWING LOTS 188 AND 189 REGISTERED PLAN 62M-1096 CITY OF HAMILTON

SCALE 1: 250

J. D. BARNES LIMITED © COPYRIGHT

METRIC DISTANCES SHOWN ON THIS PLAN ARE IN METRES AND CAN BE CONVERTED TO FEET BY DIVINIO BY 0.3048.

#### PART 2 - SURVEY REPORT

- LOTS 188 AND 189 REGISTERED PLAN 62N-1096
- REGISTERED EASEMENTS AND/OR RIGHTS-OF-WAY NONE REGISTERED - ADDITIONAL REMARKS
  PLAN PREPARED FOR MATTAMY HONES.

#### NOTES

BEARINGS ARE GRID BEARINGS AND REFERRED TO THE SOUTHERN LIMIT OF MONTREAL CIRCLE HAVING A BEARING OF N74"35"50"W AS SHOWN ON REGISTERED PLAN 62M-1036. SURVEY MONUMENT SET

DENOTES DENOTES DENOTES

IRON BAR DWELLING UNDER CONSTRUCTION

DENOTES PORCH GARAGE DENOTES

ALL BUILDING TIES ARE TAKEN TO CONCRETE FOUNDATION

#### SU