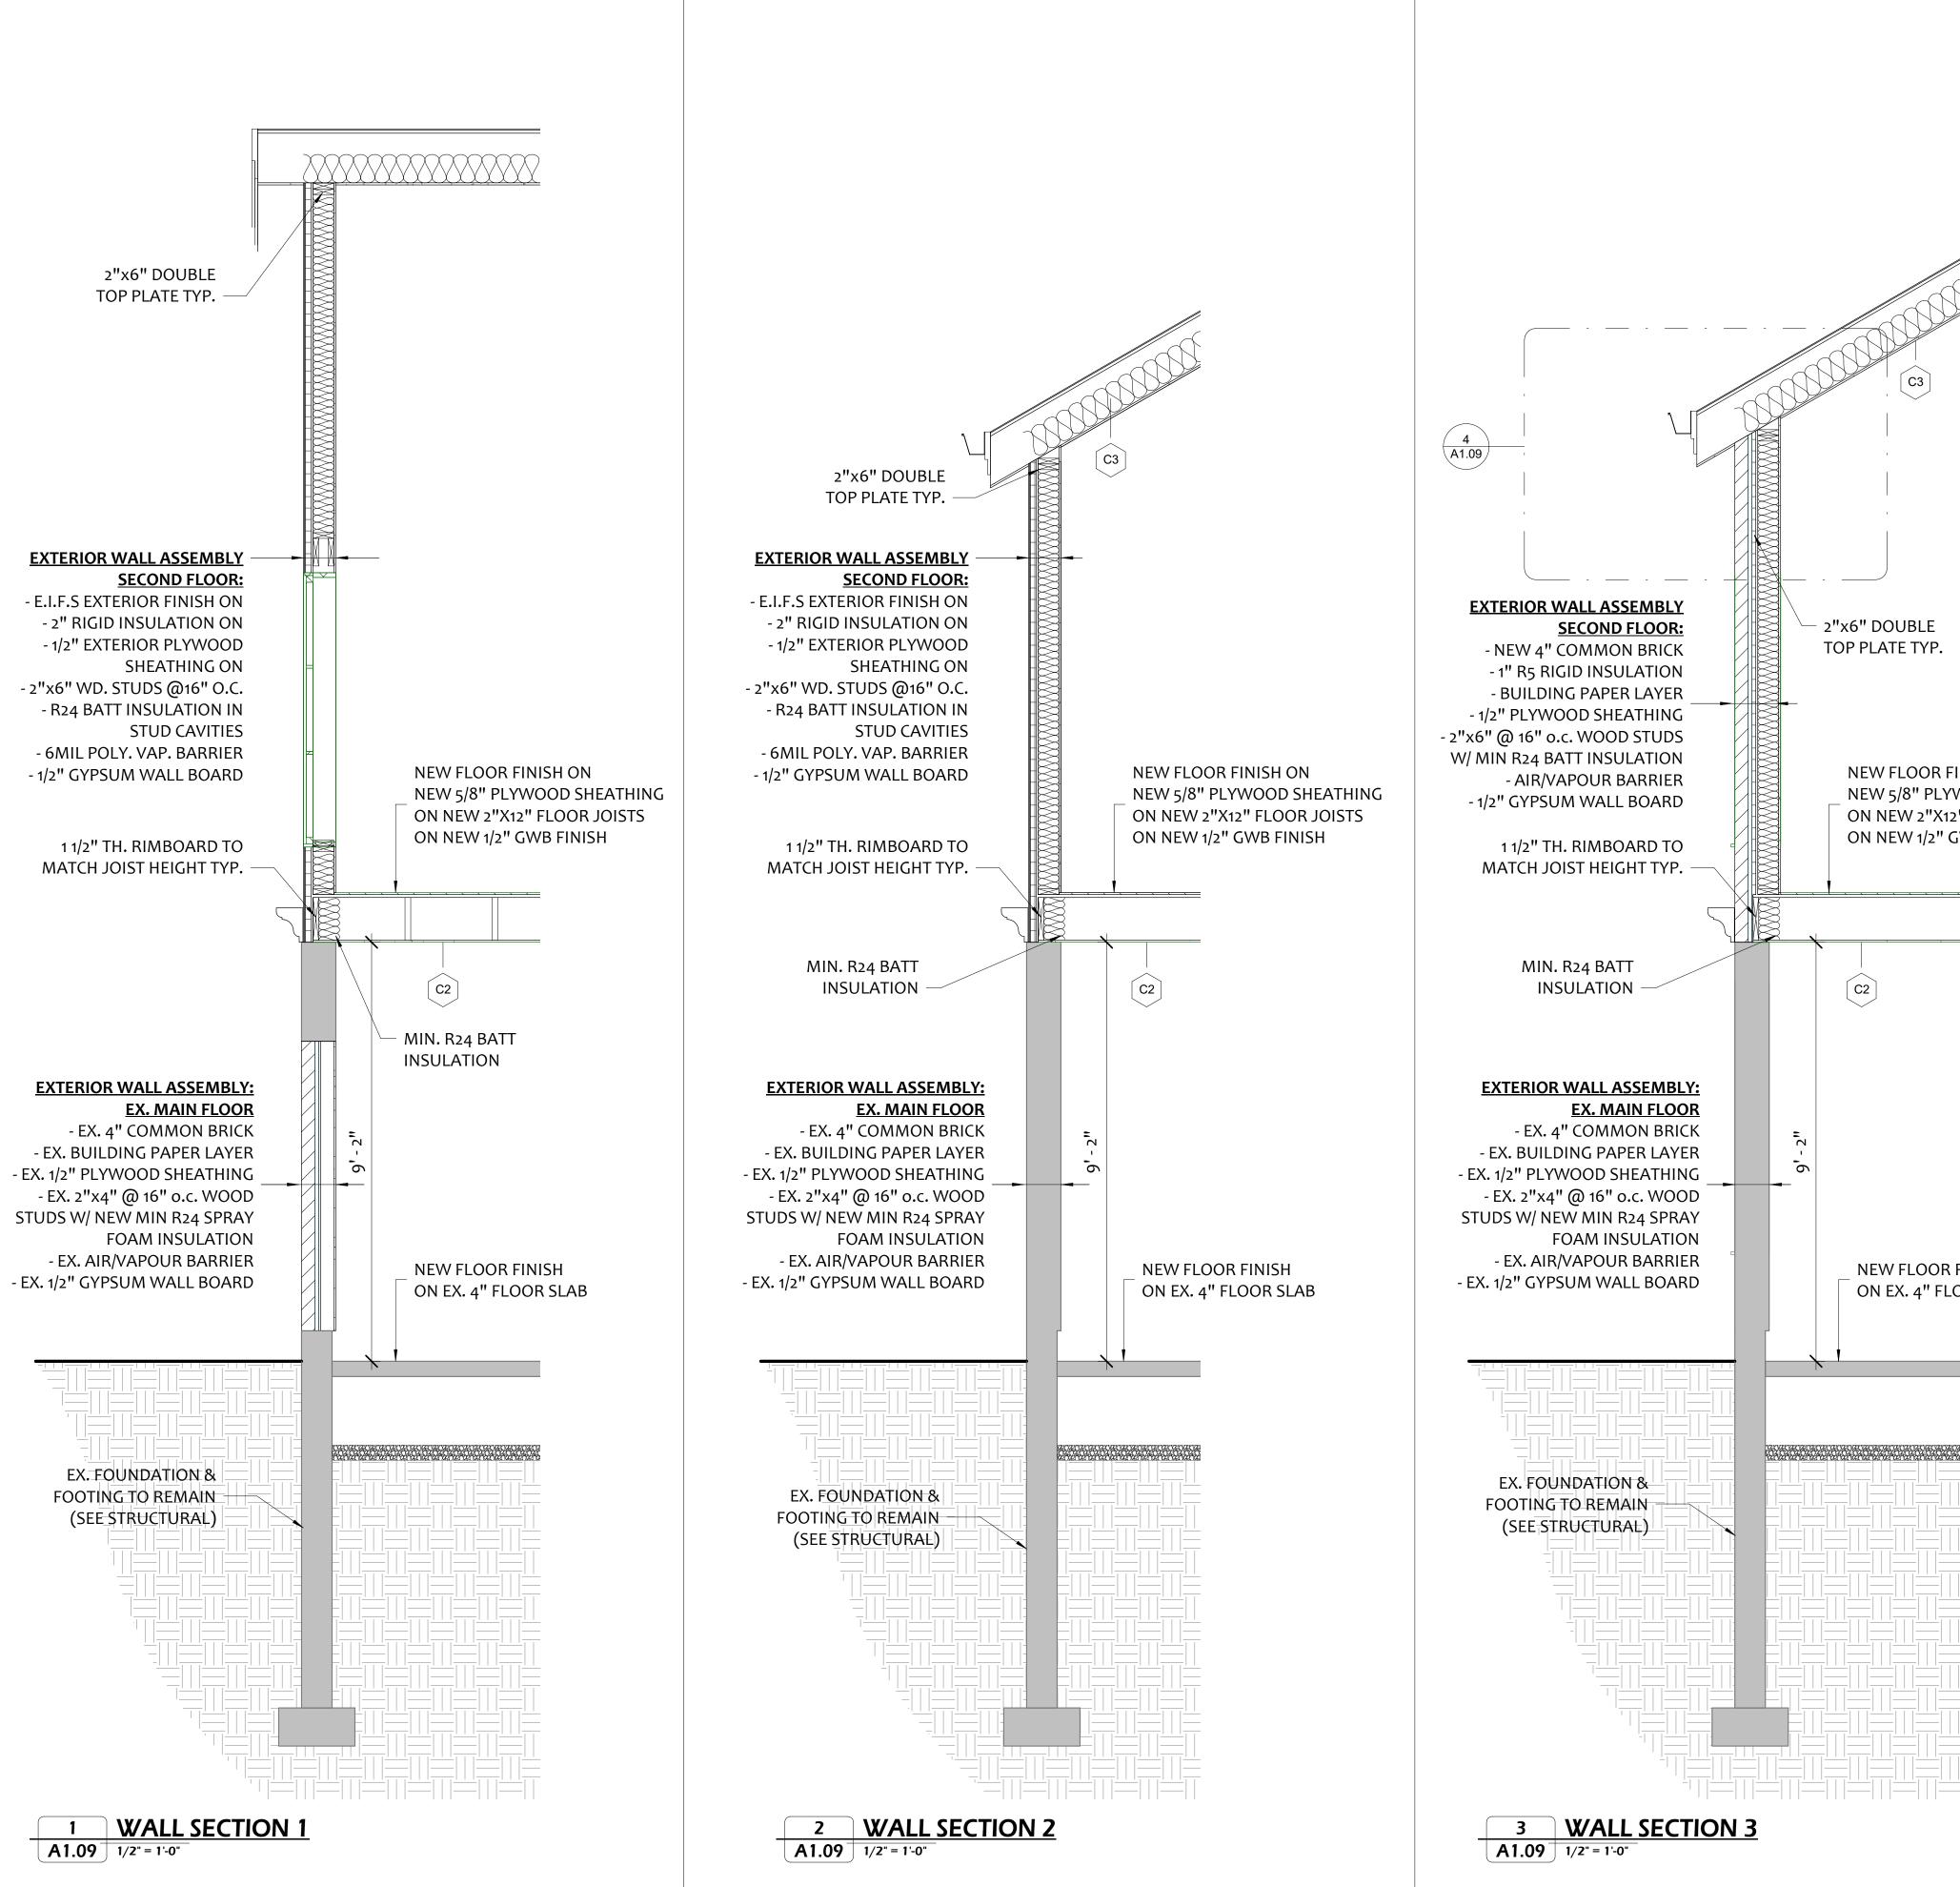

THE WRITTE CONSENT OF THE DESIGNER.
- THIS DRAWING IS EXCLUSIVE PROPERTY OF THE

MODIFICATIONS TO WORK SHOWN ON
THIS DRAWING SHALL NOT BE CARRIED OUT
WITHOUT THE WRITTE CONSENT OF THE DESIGNER.
- THIS DRAWING IS EXCLUSIVE PROPERTY OF THE
ARCHITECT AND SHALL NOT BE REPRODUCED
WITHOUT THE DESIGNER'S PERMISSION.
- ALL WORKS TO BE DONE ACCORDING TO BEST
COMMON PRACTICE AND CONFORM TO PREVAILING
ONTARIO BUILDING CODE.



THE UNDERSIGNED HAS REVIEWED AND TAKES RESPONSIBILITY FOR THE DESIGN, AND HAS THE QUALIFICATIONS AND MEETS THE REQUIREMENTS SET OUT IN THE BUILDING CODE TO BE A DESIGNER

QUALIFICATION INFORMATION

REQUIRED UNLESS DESIGN IS EXEMPT UNDER 3.2.5 OF THE BUILDING CODE

ALHASAN ROBAH

ALHASAN ROBAH

NAME

BCIN

SECTIONS

Project number 21RE100 - 249

Date 2021.09.20

<u>A1.08</u>







TOP PLATE TYP.

C2

NEW FLOOR FINISH ON

ON NEW 1/2" GWB FINISH

NEW FLOOR FINISH

ON EX. 4" FLOOR SLAB

NEW 5/8" PLYWOOD SHEATHING

ON NEW 2"X12" FLOOR JOISTS

ASPHALT SHINGLES ON MIN.



517 FRUITLAND RD, HAMILTON, ON L8E 5A6

REVISION:

| No. | Description       | Date     |
|-----|-------------------|----------|
| 1   | CLIENT REVIEW     | Designer |
| 2   | REVISION          | YY-MM-DD |
| 3   | ISSUED FOR PERMIT | YY-MM-DD |
|     |                   |          |
|     |                   |          |
|     |                   |          |
|     |                   |          |
|     |                   |          |
|     |                   |          |
|     |                   |          |
|     |                   |          |
|     |                   |          |
|     |