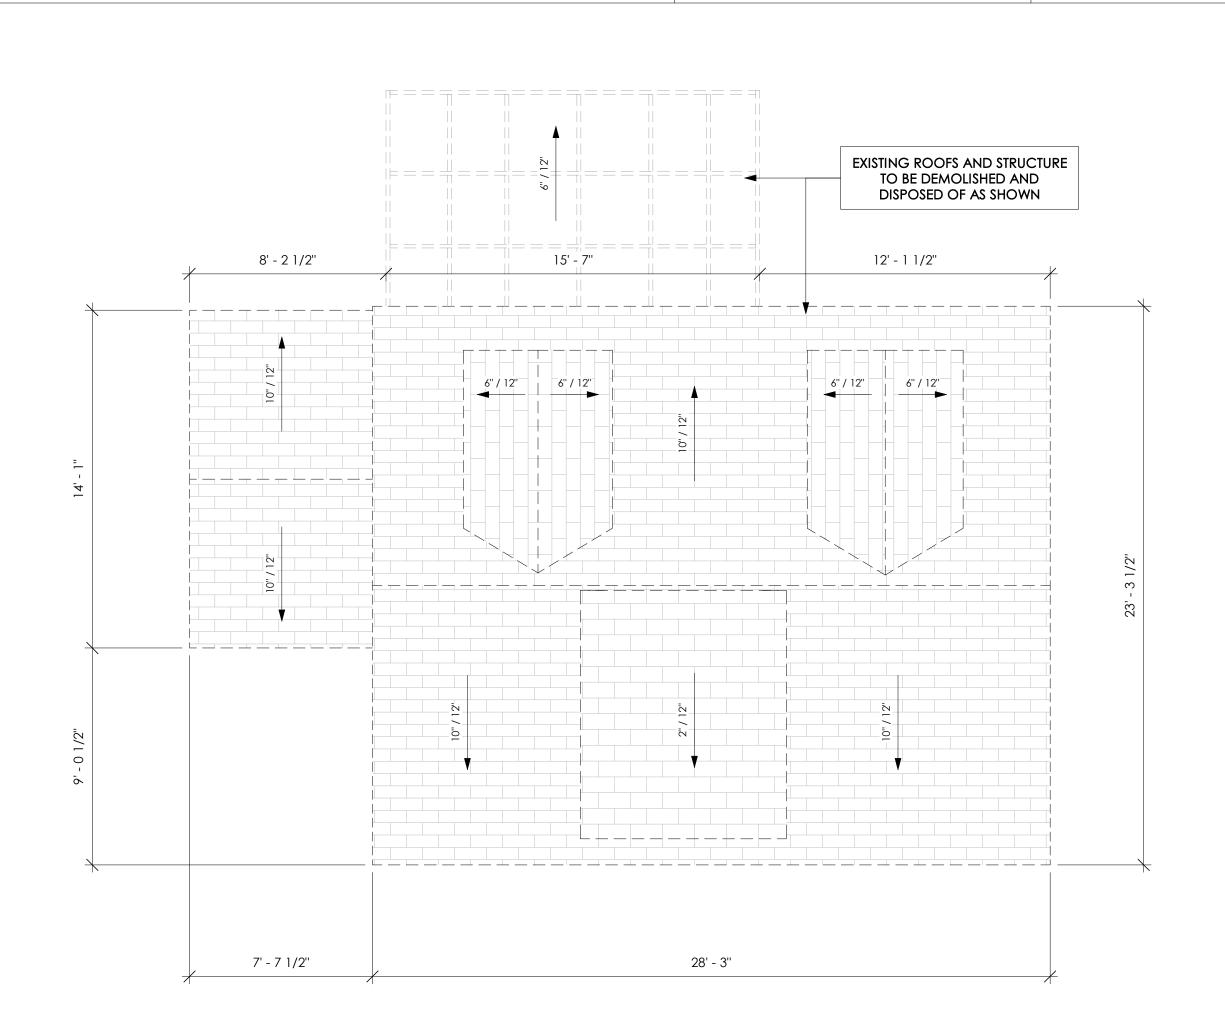

140MM) TOP PLATES AND SINGLE BOTTOM - 1/2" (12.7M) GYPSUM BOARD ON BOTH SIDES

(W6) INSULTED INTERIOR STUD PARTITION (2"X4") - 2" X 4" (38 X 89MM) WOOD STUDS @ 16" (400MM) O.C. - DOUBLE 2" X 4" (38 X 89MM) TOP PLATES AND SINGLE BOTTOM - MIN R22 (RSI 3.52) SPRAY-FOAM INSULATION - WITH APPROVED 6 MIL. POLYETHYLENE VAPOUR BARRIER ON THE WARM SIDE (O.B.C. SUBSECTIONS 9.25.3 / 9.25.4). - 1/2" (12.7M) GYPSUM BOARD ON INTERIOR SIDE

#### \*\*NOTE: TYPICAL IN EXISTING EXTERIOR WALLS (BASEMENT & GROUND)

 $\langle W7 \rangle$  1-HR FIRE RATED PARTY WALL CONST. (IN COMPLIANCE WITH O.B.C. SECTION 9.27.) - ( 2ROWS) 2"X4" WOOD STUDS @16" O.C. ON SEPARATE 2"X4" PLATES SET 1" APART - 4" THK. BATT. INSUATION ON ONE SIDE. - 5/8" TYPE 'X' GYPSUM BOARD EACH SIDE

(AS PER OBC SB-3 WALL TYPE 'W13c' - STC 54)



PROPOSED ROOF PLAN 1/4" = 1'-0"

31' - 0" (9.45 m) 30' - 9'' FACE OF EXTERIOR WALL BELOW 2"X10" RAFTERS @ 16" O.C 2"X10" RAFTERS @ 16" O.C \_5 1/2" / 12"\_\_ \_\_5 1/2" / 12"<u>\_\_</u> FRAMED ALUMINUM **FASCIA** 2"X10" RAFTERS @ 16" O.C 2"X10" RAFTERS @ 16" O.C 5 1/2" / 12" \_5 1/2" / 12"\_\_\_ — FACE OF EXTERIOR WALL BELOW

THIS DRAWING IS THE PROPERY OF THE CONSULTANT AND MAY NOT BE REPRODUCED OR USED WITHOUT THE EXPRESSED CONSENT OF THE CONSULTAL HE CONTRACTOR IS RESPONSIBLE FOR CHECKING AND VERIFYING ALL LEVELS AND DIMENSIONS AND SHALL REPORT ALL DESCREPANCIES TO THE CONSULTANT AND OBTAIN CLARIFICATION PRIOR TO COMMENCING WORK.

- THESE DOCUMENTS ARE THE COPYRIGHT PROPERTY OF THE CONSULTANT AND ARE TO BE USED ONLY FOR THE PROJECT FOR WHICH THEY WERE ORGINALLY PURCHASED AND BY THE OR