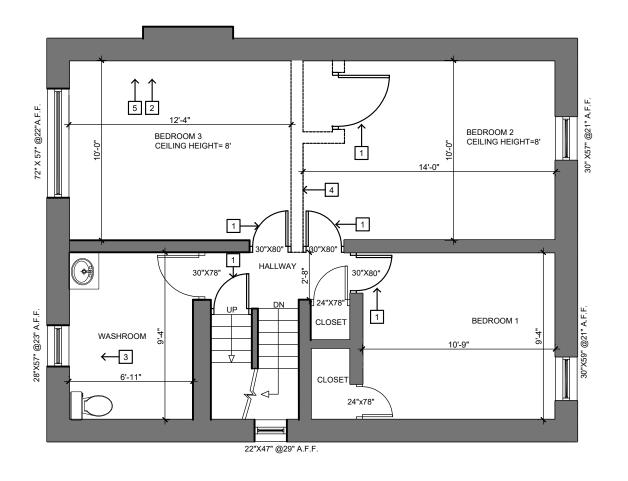

|                   |            |
| т |             |                   |            |
|   |             |                   |            |
|   |             |                   |            |

| PROJECT#. RF | R55        |
|--------------|------------|
|              |            |
| DDAMN DV.    | DD         |
| DRAWN BY:    | טט         |
| REVIEWED BY: | R.K        |
| DATE:        | 2021-11-30 |
|              |            |

| PROJECT NAME            |  |
|-------------------------|--|
| CONVERSION TO TWO UNITS |  |
|                         |  |
| ADDRESS:                |  |
| 17 GROSVENOR AVE S.,    |  |
| HAMILTON ON L8M 3K8     |  |

| SHEET NAME            |       |
|-----------------------|-------|
| EXISTING F<br>FLOOR P |       |
| SHEET NO.             | A1.02 |



#### DEMO KEY NOTES:

- DEMOLISH EXISTING DOORS.
  PATCH AND REPAIR EXISTING EXTERIOR WALLS AS REQUIRED. .
  REMOVE EXISTING BATHROOM FIXTURES AND REPLACE WITH NEW
- DEMOLISH EXISTING INTERIOR WALLS SHOWN IN DASHED.
  IF NOT MENTIONED, EXISTING TO REMAIN AS IS.

PATCH REPAIR AND MAKE GOOD THE AREA AFFECTED BY SCOPE OF WORK. REFER TO PROPOSED FLOOR PLAN FOR SCOPE OF

ALL NEW FIXTURES APPLIANCES, FINISHES TO BE CONFIRMED WITH OWNER PRIOR TO ORDERING AND INSTALLATION

EXISTING SECOND FLOOR PLAN Scale: 3/16"=1'-0"

- . CONTRACTOR SHALL CHECK DIMENSIONS AND REPORT DISCREPANCIES TO THE ARCHITECT BEFORE PROCEEDING WITH THE WORK.
- 2. DO NOT SCALE DRAWINGS.
- 3. THE DESIGN AND DRAWINGS WERE DEVELOPED FOR A SPECIFIC PURPOSE AND MAY NOT BE ALTERED , ISSUED, OR REPRODUCED FOR ANY OTHER PURPOSE.