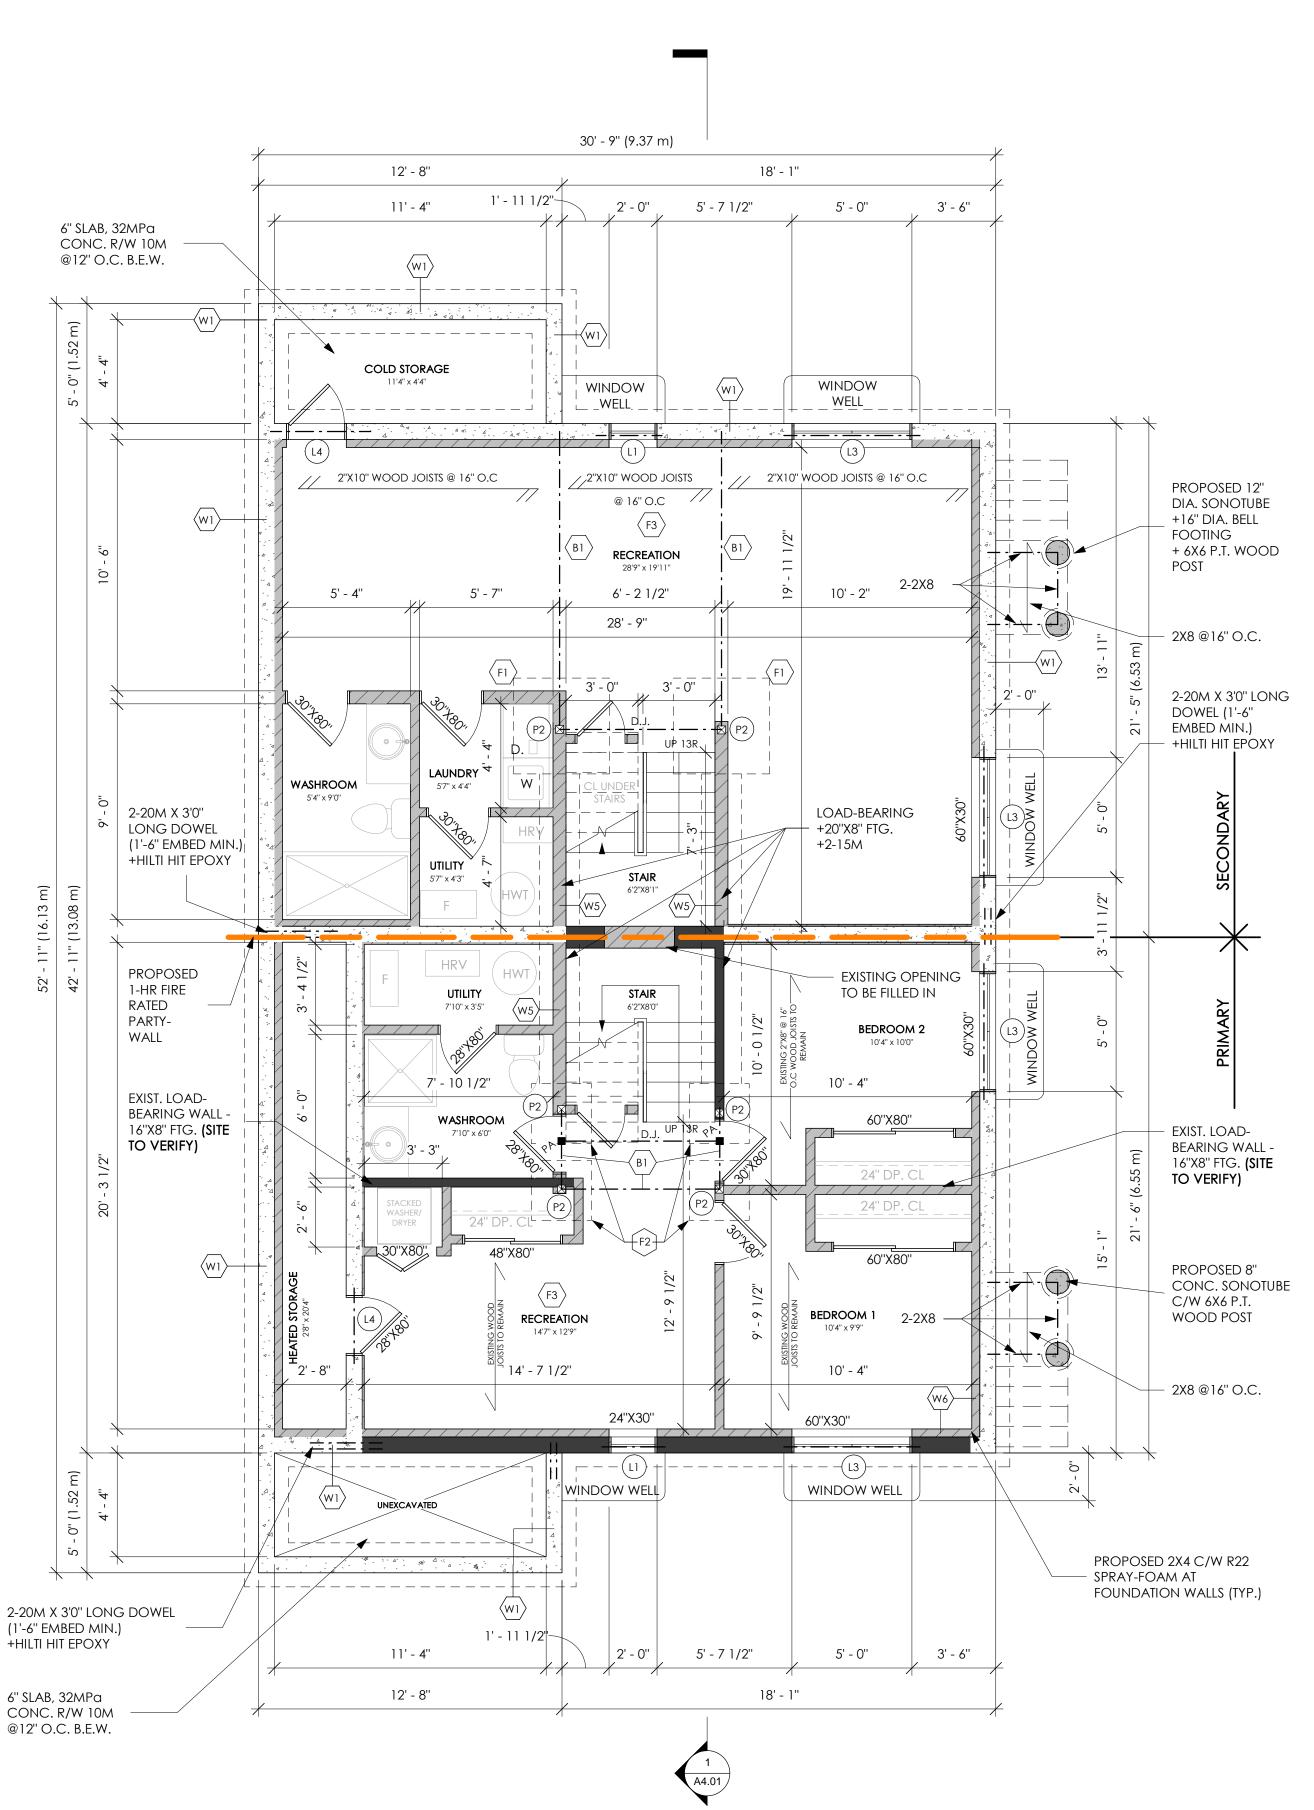

|        | Owners B. & H. Giannini                                                                                         |     |
|--------|-----------------------------------------------------------------------------------------------------------------|-----|
| 3.5.   | 2:45 p.m.HM/B-22:2458 Parkside Dr., Hamilton (Waterdown) (Ward 13)                                              | 227 |
|        | Agent MHBC Planning – G. Tchisler<br>Owner Flamborough Power Centre S. Malovic                                  |     |
| 3.6.   | 2:50 p.m.HM/A-22:108286 Victoria Ave. N., Hamilton (Ward 3)                                                     | 245 |
|        | Agent Urban Solutions – M. Johnston<br>Owner Victoria M.D. Inc. – H. Hakimi                                     |     |
| 3.7.   | 2:55 p.m.HM/A-21:437237 Broadway Ave., Hamilton (Ward 1)                                                        | 255 |
|        | Agent Batory Planning & Dev. – C. Langley Owner J. Franczuz                                                     |     |
| 3.8.   | 3:00 p.m.HM/A-22:11020 Tolton Ave., Hamilton (Ward 4)                                                           | 325 |
|        | Owner L. Park                                                                                                   |     |
| 3.9.   | 3:05 p.m.HM/A-22:111102-104 Inchbury St., Hamilton (Ward 1)                                                     | 337 |
|        | Owners N. Finlay & S. Ramsay                                                                                    |     |
| 3.10.  | 3:10 p.m.HM/B-22:25235 Main St. W., Hamilton (Ward 1)                                                           | 345 |
|        | Agent GSP – N. Frieday<br>Owner 235 Main Holdings Inc. – P. Kemper<br>Applicant Coletara Development- M. Krasic |     |
| 4. RUF | RAL                                                                                                             |     |
| 4.1.   | 3:20 p.m.FL/A-22:98229 Carlisle Rd., Flamborough (Ward 15)                                                      | 359 |
|        | Owners M. & A. Almeida                                                                                          |     |
| 4.2.   | 3:25 p.m.AN/A-22:100734 Jerseyville Rd. W., Ancaster (Ward 12)                                                  | 367 |
|        | Agent M. Fensham Owner A. Tyrosvoutis                                                                           |     |
| 4.3.   | 3:30 p.m.DN/A-22:107208 Governor's Rd., Dundas (Ward 13)                                                        | 371 |
|        | Agent J. Mancini<br>Owner V. Garrick                                                                            |     |