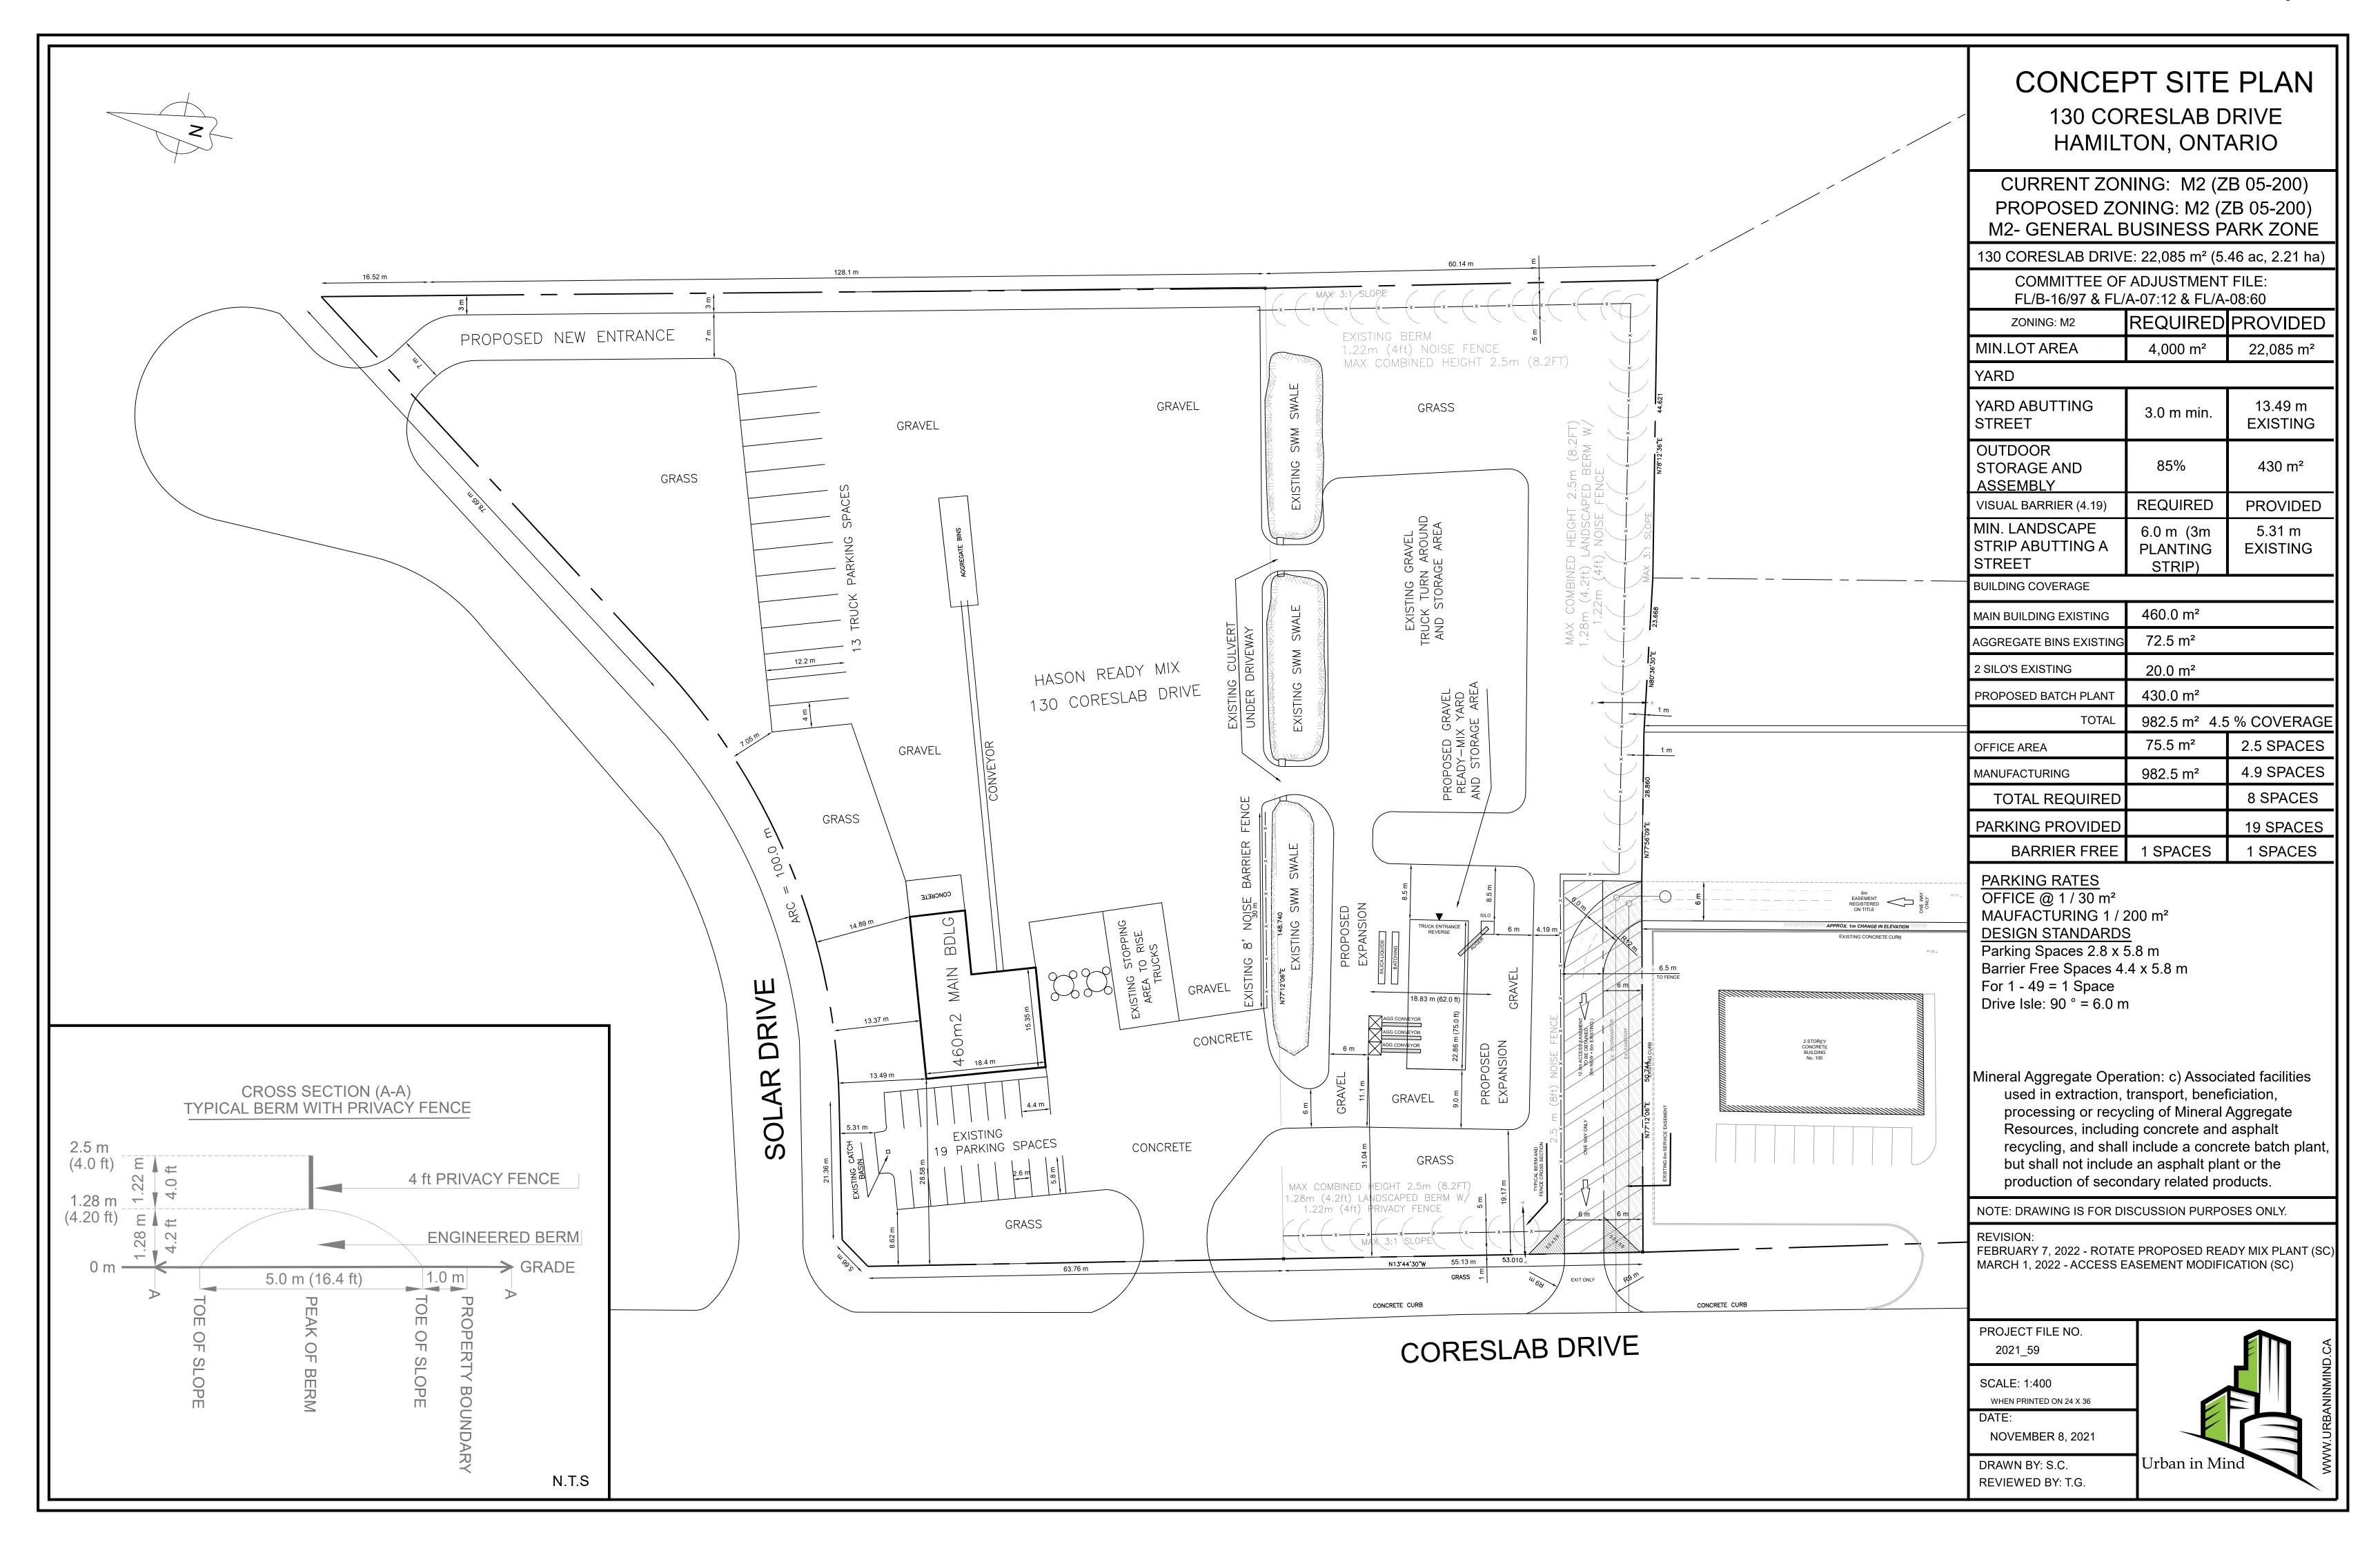

2:40 p.m.HM/A-22:101800 Beach Blvd., Hamilton (Ward 5)

3.4.

|      |                                                                    | Page 4 of 422 |
|------|--------------------------------------------------------------------|---------------|
| 4.4. | 3:40 p.m.FL/B-22:26130 Coreslab Dr., Flamborough (Ward 15)         | 381           |
|      | Agent Urban in Mind – T. Glover<br>Owner Lehigh Hanson – E. Tucker |               |
| 4.5. | 3:45 p.m.FL/A-22:1171525 Conc 2, Flamborough (Ward 12)             | 401           |
|      | Agent M. Sabelli<br>Owners W. Allison & E. Allison                 |               |
| 4.6. | 3:50 p.m.FL/A-22:118881 Centre Rd., Flamborough (Ward 15)          | 411           |
|      | Agent G. P. Murphy Owner M.J. Creighton                            |               |