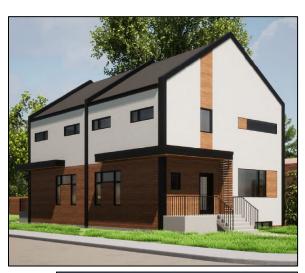

#### **Proposed Development**

This application for Consent to Sever is to create two (2) lots for a single detached dwelling. To facilitate the proposed development, the existing dwelling is to be demolished. As shown on the submitted Consent Sketch, PART 1 (lands to be retained) would have a lot area of 720.5 square metres and lot frontage of 16.46 metres and PART 2 (lands to be severed) would have a lot area of 719.2 square metres and a lot frontage of 16.46 metres. The proposed lots meet the requirements of the "R2" Zone of Stoney Creek Zoning By-law 3692-92.