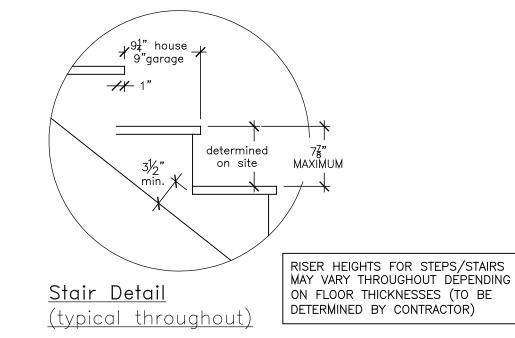

LG JSTS.

2"X4" CLG JSTS. 2"X5" RAFTERS @16"O.C. C/W 'H' CLIPS

GRADE

OBC 9.26.4

STUCCO FINISH

AS SHOWN.

# NOTE:

Note to Truss Manufacture.

. The Truss Manufacture will; (1) Design and specify all Girder Trusses and Beams that only carry roof loads. (2) Ensure that all Roof Beams and Girder Trusses have been designed around the Architectural structural design and therefore have full bearing to the footings in the basement. (3) Automatically upgrade and provide calculations for any Architecturally specified beams that will carry roof point loads. (4) Design and specify all Conventional Roof Framing over and between manufactured roof trusses systems needed to complete overall roof shape. (5) Provide the Local Municipality with Engineered documents for any of the above mentioned items



WINDOW OPENINGS TOTAL WALLS: (4032.30 SQ.FT) 374.61 M2 TOTAL OPENINGS: (309.39 SQ.FT.) 28.7 M2 = 7.6%

design, and has the qualifications and meets the requirements set out in the Ontario Building Code to be a designer. QUALIFICATION INFORMATION Required unless design is exempt under Div.C, Article 3.2.5.1 of the Building Code REGISTRATION INFORMATION Required unless design is exempt under Div.C, Article 3.2.4.1 of

DO NOT SCALE DRAWINGS

The undersigned has reviewed and takes responsibility for this 15084 BCIN 31090 BCIN Z 'ATION

Ή

ADDITION / RENOVATION S A E

31 ST

Drawn By 1/4"=1'-0"

04.15.22 041022



 $\stackrel{ extstyle imes}{\circ}$   $\left| \div \right|$   $\left| \dot{\omega} \right|$   $\left| \dot{\omega} \right|$   $\left| \dot{\omega} \right|$   $\left| \dot{\omega} \r