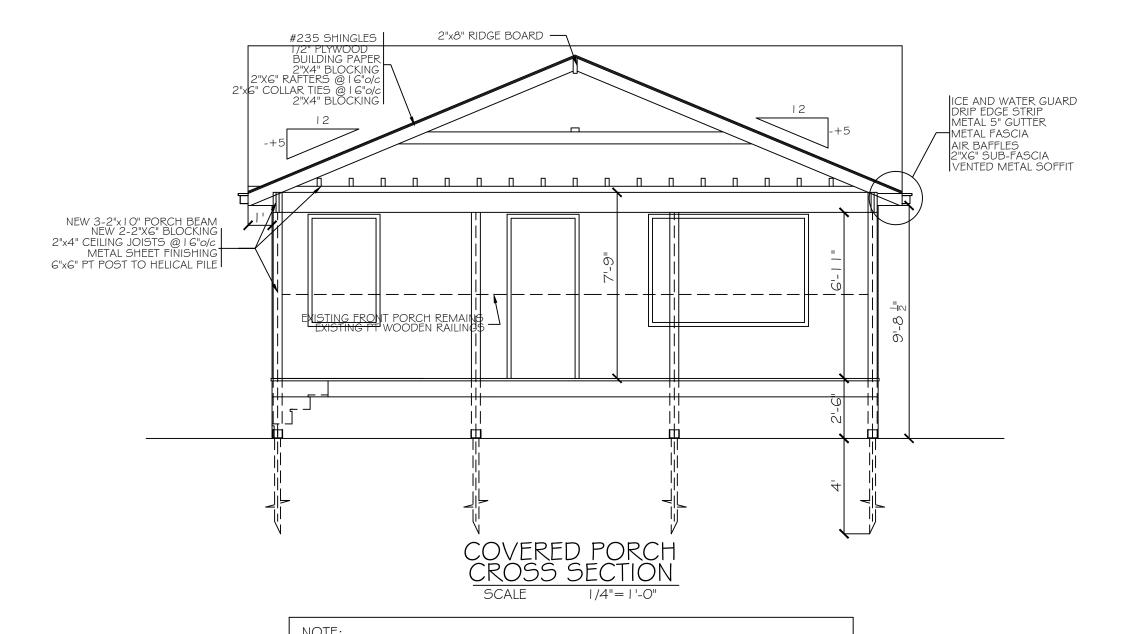

|        | Owners B. & H. Giannini                                                                                         |     |
|--------|-----------------------------------------------------------------------------------------------------------------|-----|
| 3.5.   | 2:45 p.m.HM/B-22:2458 Parkside Dr., Hamilton (Waterdown) (Ward 13)                                              | 227 |
|        | Agent MHBC Planning – G. Tchisler<br>Owner Flamborough Power Centre S. Malovic                                  |     |
| 3.6.   | 2:50 p.m.HM/A-22:108286 Victoria Ave. N., Hamilton (Ward 3)                                                     | 245 |
|        | Agent Urban Solutions – M. Johnston<br>Owner Victoria M.D. Inc. – H. Hakimi                                     |     |
| 3.7.   | 2:55 p.m.HM/A-21:437237 Broadway Ave., Hamilton (Ward 1)                                                        | 255 |
|        | Agent Batory Planning & Dev. – C. Langley Owner J. Franczuz                                                     |     |
| 3.8.   | 3:00 p.m.HM/A-22:11020 Tolton Ave., Hamilton (Ward 4)                                                           | 325 |
|        | Owner L. Park                                                                                                   |     |
| 3.9.   | 3:05 p.m.HM/A-22:111102-104 Inchbury St., Hamilton (Ward 1)                                                     | 337 |
|        | Owners N. Finlay & S. Ramsay                                                                                    |     |
| 3.10.  | 3:10 p.m.HM/B-22:25235 Main St. W., Hamilton (Ward 1)                                                           | 345 |
|        | Agent GSP – N. Frieday<br>Owner 235 Main Holdings Inc. – P. Kemper<br>Applicant Coletara Development- M. Krasic |     |
| 4. RUF | RAL                                                                                                             |     |
| 4.1.   | 3:20 p.m.FL/A-22:98229 Carlisle Rd., Flamborough (Ward 15)                                                      | 359 |
|        | Owners M. & A. Almeida                                                                                          |     |
| 4.2.   | 3:25 p.m.AN/A-22:100734 Jerseyville Rd. W., Ancaster (Ward 12)                                                  | 367 |
|        | Agent M. Fensham Owner A. Tyrosvoutis                                                                           |     |
| 4.3.   | 3:30 p.m.DN/A-22:107208 Governor's Rd., Dundas (Ward 13)                                                        | 371 |
|        | Agent J. Mancini<br>Owner V. Garrick                                                                            |     |