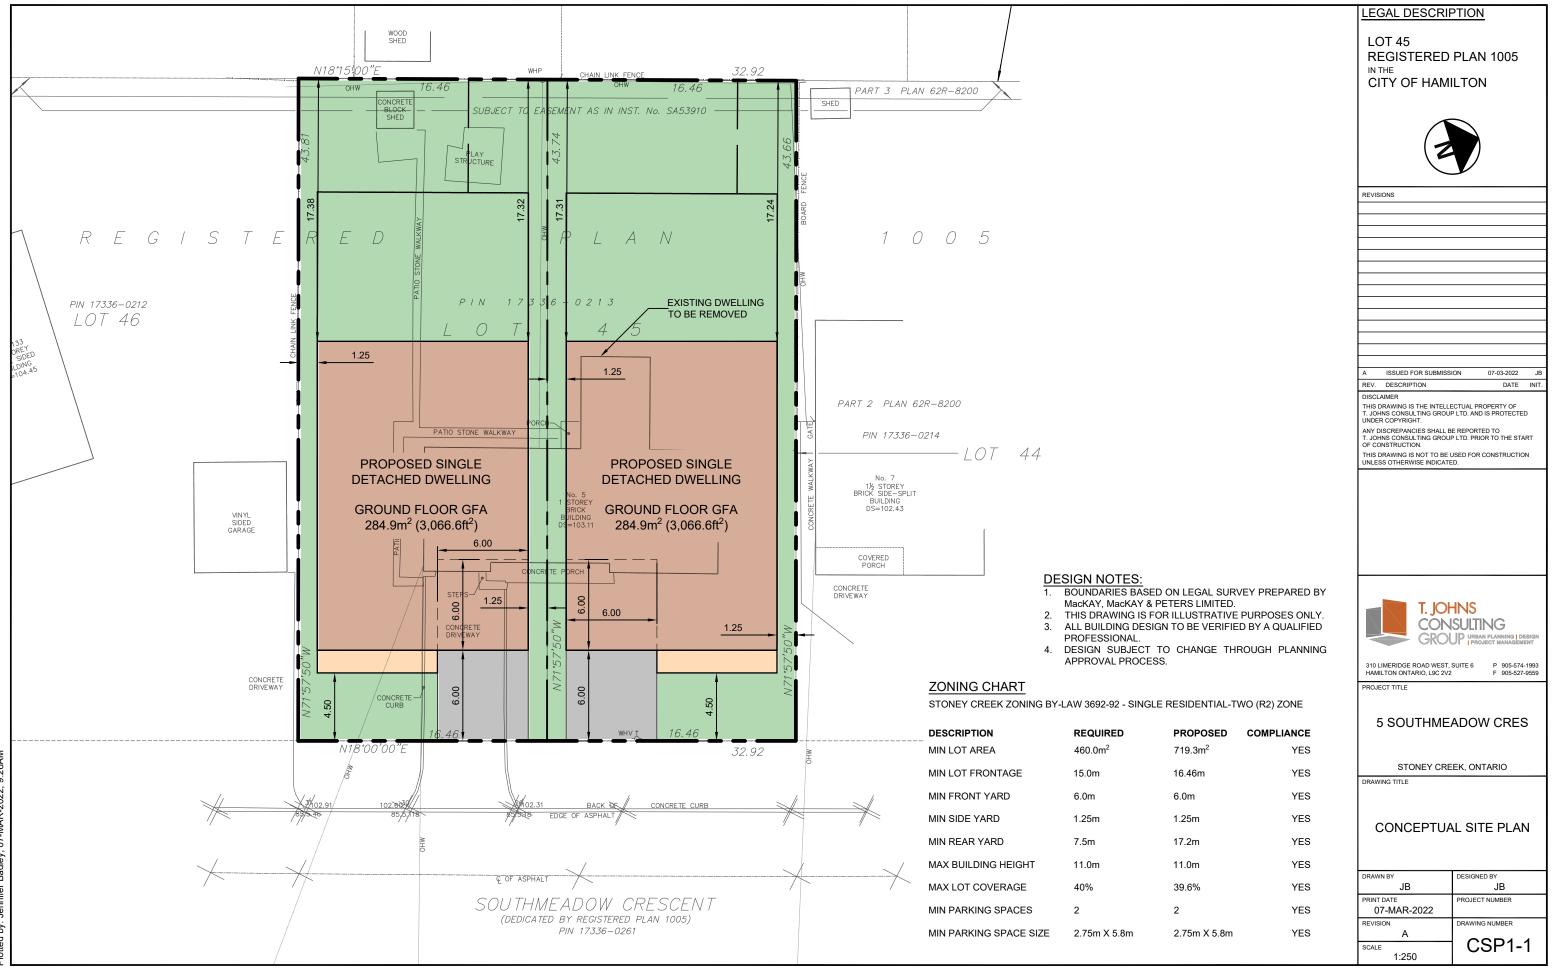

The City of Stoney Creek Zoning By-law 3692-92 zones the subject lands Single Residential - Two (R2) Zone. The "R2" Zone permits a single detached dwelling on a lot with a minimum lot area of 460 square metres and a minimum lot frontage of 15 metres.

#### **Proposed Development**

This application for Consent to Sever is to create two (2) lots for a single detached dwelling. To facilitate the proposed development, the existing dwelling is to be demolished. As shown on the submitted Consent Sketch, PART 1 (lands to be retained) would have a lot area of 720.5 square metres and lot frontage of 16.46 metres and PART 2 (lands to be severed) would have a lot area of 719.2 square metres and a lot frontage of 16.46 metres. The proposed lots meet the requirements of the "R2" Zone of Stoney Creek Zoning By-law 3692-92.