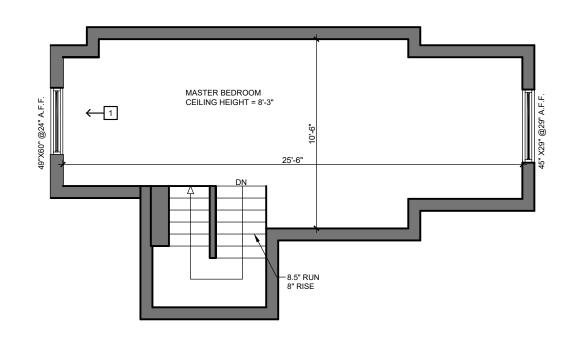

|            |  |
|   |             |                   |            |  |

| 255        |
|------------|
|            |
| DD         |
| R.K        |
| 2021-11-30 |
|            |

| PROJECT NAME            |
|-------------------------|
| CONVERSION TO TWO UNITS |
|                         |
| ADDRESS:                |

17 GROSVENOR AVE S.,

HAMILTON ON L8M 3K8

| SHEET NAME            |       |
|-----------------------|-------|
| EXISTING S<br>FLOOR I |       |
| SHEET NO.             | A1.03 |

#### DEMO KEY NOTES:

1. IF NOT MENTIONED EXISTING TO REMAIN AS IS.

PATCH REPAIR AND MAKE GOOD THE AREA AFFECTED BY SCOPE OF WORK. REFER TO PROPOSED FLOOR PLAN FOR SCOPE OF WORK

ALL NEW FIXTURES APPLIANCES, FINISHES TO BE CONFIRMED WITH OWNER PRIOR TO ORDERING AND INSTALLATION



EXISTING ATTIC FLOOR PLAN

Scale: 3/16"=1'-0"

- CONTRACTOR SHALL CHECK DIMENSIONS
   AND REPORT DISCREPANCIES TO THE
   ARCHITECT BEFORE PROCEEDING WITH
   THE WORK.
- 2. DO NOT SCALE DRAWINGS.
- THE DESIGN AND DRAWINGS WERE DEVELOPED FOR A SPECIFIC PURPOSE AND MAY NOT BE ALTERED, ISSUED, OR REPRODUCED FOR ANY OTHER PURPOSE.





|   | REVISIONS |                   |            |
|---|-----------|-------------------|------------|
|   | NO.       | DESCRIPTION       | DATE       |
|   |           | CLIENT REVIEW     | 2021-11-25 |
|   |           | ISSUED FOR PERMIT | 2021-11-30 |
|   |           | MINOR VARIANCE    | 2022-03-18 |
| 5 |           |                   |            |
| Т |           |                   |            |
|   |           |                   |            |
|   |