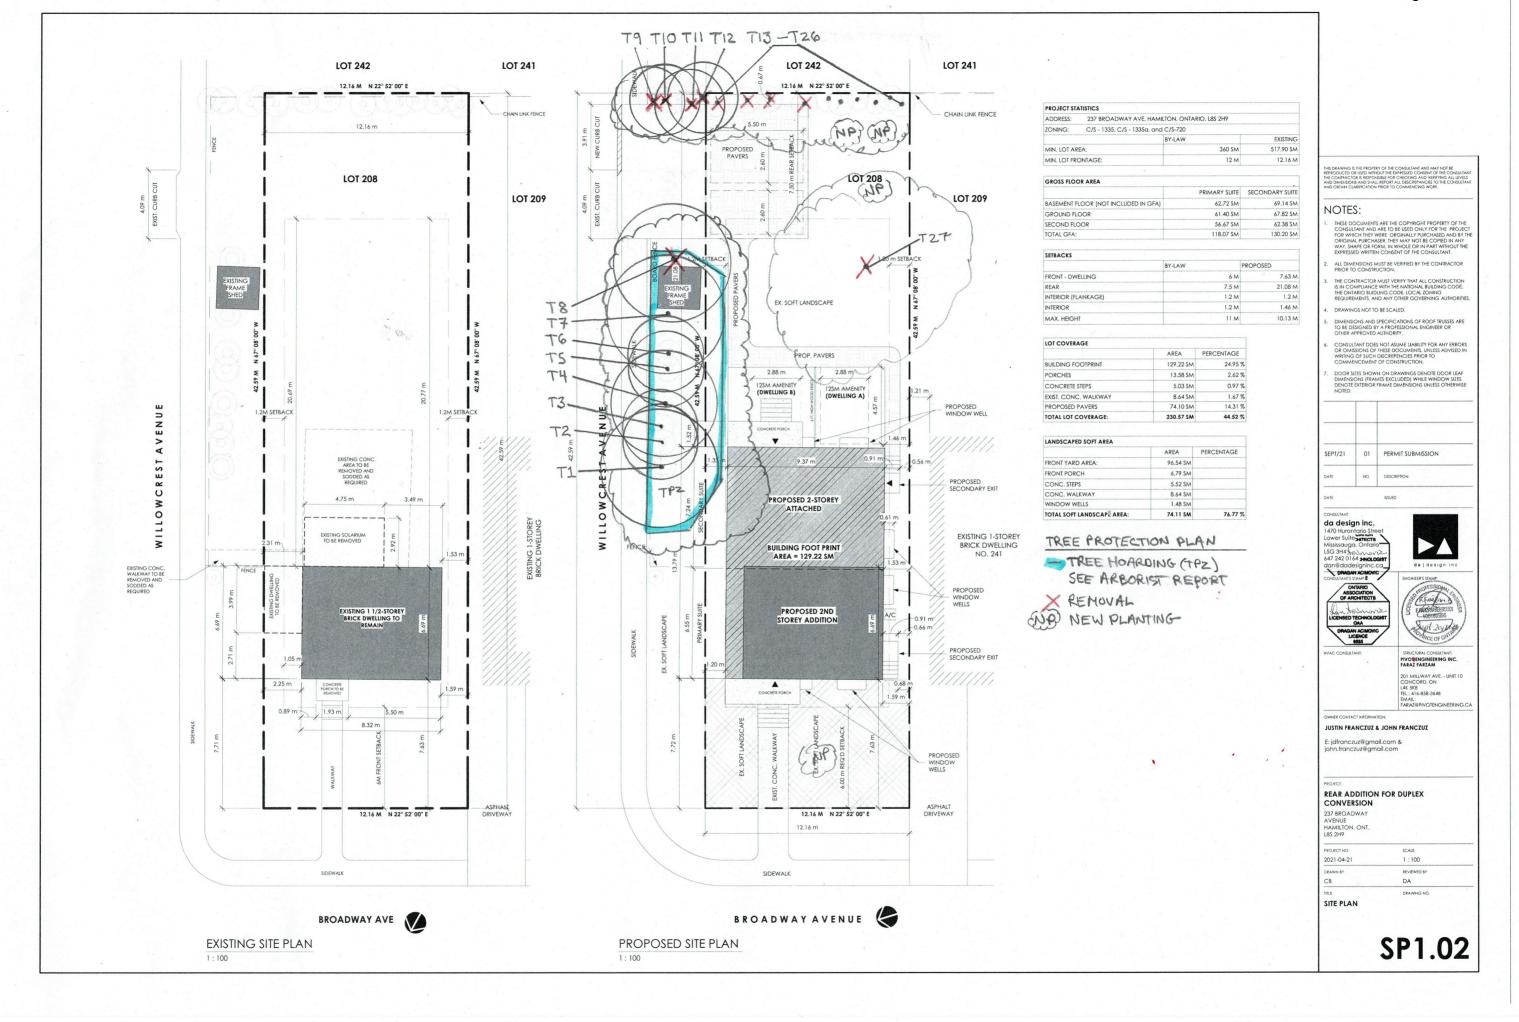

|        | Owners B. & H. Giannini                                                                                         |     |
|--------|-----------------------------------------------------------------------------------------------------------------|-----|
| 3.5.   | 2:45 p.m.HM/B-22:2458 Parkside Dr., Hamilton (Waterdown) (Ward 13)                                              | 227 |
|        | Agent MHBC Planning – G. Tchisler<br>Owner Flamborough Power Centre S. Malovic                                  |     |
| 3.6.   | 2:50 p.m.HM/A-22:108286 Victoria Ave. N., Hamilton (Ward 3)                                                     | 245 |
|        | Agent Urban Solutions – M. Johnston<br>Owner Victoria M.D. Inc. – H. Hakimi                                     |     |
| 3.7.   | 2:55 p.m.HM/A-21:437237 Broadway Ave., Hamilton (Ward 1)                                                        | 255 |
|        | Agent Batory Planning & Dev. – C. Langley Owner J. Franczuz                                                     |     |
| 3.8.   | 3:00 p.m.HM/A-22:11020 Tolton Ave., Hamilton (Ward 4)                                                           | 325 |
|        | Owner L. Park                                                                                                   |     |
| 3.9.   | 3:05 p.m.HM/A-22:111102-104 Inchbury St., Hamilton (Ward 1)                                                     | 337 |
|        | Owners N. Finlay & S. Ramsay                                                                                    |     |
| 3.10.  | 3:10 p.m.HM/B-22:25235 Main St. W., Hamilton (Ward 1)                                                           | 345 |
|        | Agent GSP – N. Frieday<br>Owner 235 Main Holdings Inc. – P. Kemper<br>Applicant Coletara Development- M. Krasic |     |
| 4. RUF | RAL                                                                                                             |     |
| 4.1.   | 3:20 p.m.FL/A-22:98229 Carlisle Rd., Flamborough (Ward 15)                                                      | 359 |
|        | Owners M. & A. Almeida                                                                                          |     |
| 4.2.   | 3:25 p.m.AN/A-22:100734 Jerseyville Rd. W., Ancaster (Ward 12)                                                  | 367 |
|        | Agent M. Fensham Owner A. Tyrosvoutis                                                                           |     |
| 4.3.   | 3:30 p.m.DN/A-22:107208 Governor's Rd., Dundas (Ward 13)                                                        | 371 |
|        | Agent J. Mancini<br>Owner V. Garrick                                                                            |     |