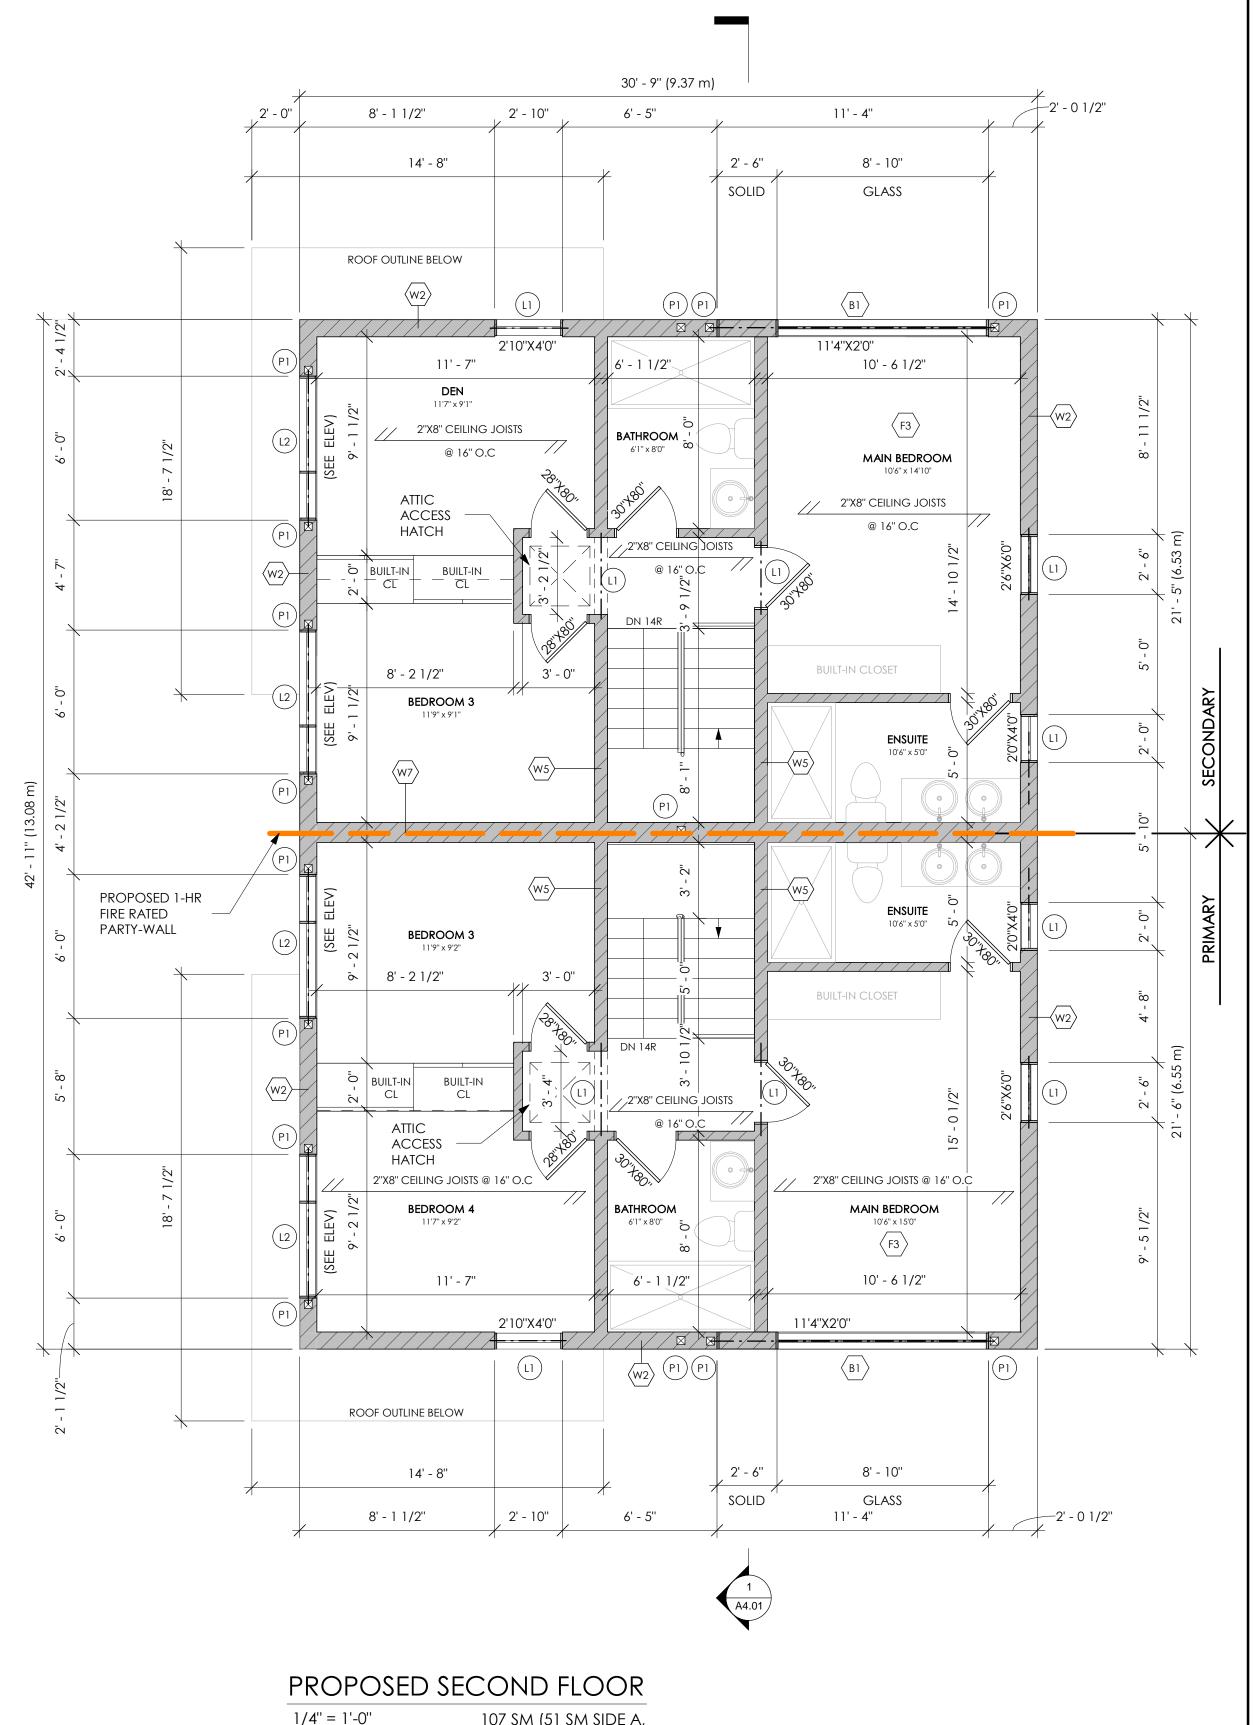

- 1/2" (12.7MM) EXT. TYPE SHEATHING

- WITH R22 MIN. BATT INSULATION.

(w6) INSULTED INTERIOR STUD PARTITION (2"X4")

- MIN R22 (RSI 3.52) SPRAY-FOAM INSULATION

WARM SIDE (O.B.C. SUBSECTIONS 9.25.3 / 9.25.4).

- 1/2" (12.7M) GYPSUM BOARD ON INTERIOR SIDE

\*\*NOTE: TYPICAL IN EXISTING EXTERIOR WALLS

 $\langle w_7 \rangle$  1-HR FIRE RATED PARTY WALL CONST.

- ( 2ROWS) 2"X4" WOOD STUDS @16" O.C. ON SEPARATE

(IN COMPLIANCE WITH O.B.C. SECTION 9.27.)

- 4" THK. BATT. INSUATION ON ONE SIDE.

- 5/8" TYPE 'X' GYPSUM BOARD EACH SIDE

(AS PER OBC SB-3 WALL TYPE 'W13c' - STC 54)

(BASEMENT & GROUND)

2"X4" PLATES SET 1" APART

- 2" X 4" (38 X 89MM) WOOD STUDS @ 16" (400MM) O.C.

- DOUBLE 2" X 4" (38 X 89MM) TOP PLATES AND SINGLE BOTTOM

- WITH APPROVED 6 MIL. POLYETHYLENE VAPOUR BARRIER ON THE



107 SM (51 SM SIDE A,

56 SM SIDE B)

THIS DRAWING IS THE PROPERY OF THE CONSULTANT AND MAY NOT BE REPRODUCED OR USED WITHOUT THE EXPRESSED CONSENT OF THE CONSULTAL HE CONTRACTOR IS RESPONSIBLE FOR CHECKING AND VERIFYING ALL LEVELS AND DIMENSIONS AND SHALL REPORT ALL DESCREPANCIES TO THE CONSULTANT AND OBTAIN CLARIFICATION PRIOR TO COMMENCING WORK.

- THESE DOCUMENTS ARE THE COPYRIGHT PROPERTY OF THE CONSULTANT AND ARE TO BE USED ONLY FOR THE PROJECT FOR WHICH THEY WERE ORGINALLY PURCHASED AND BY THE ORIGINAL PURCHASER. THEY MAY NOT BE COPIED IN ANY WAY, SHAPE OR FORM, IN WHOLE OR IN PART WITHOUT THE EXPRESSED WRITTEN CONSENT OF THE CONSULTANT.
- ALL DIMENSIONS MUST BE VERIFIED BY THE CONTRACTOR PRIOR TO CONSTRUCTION.
- THE CONTRACTOR MUST VERIFY THAT ALL CONSTRUCTION IS IN COMPLIANCE WI