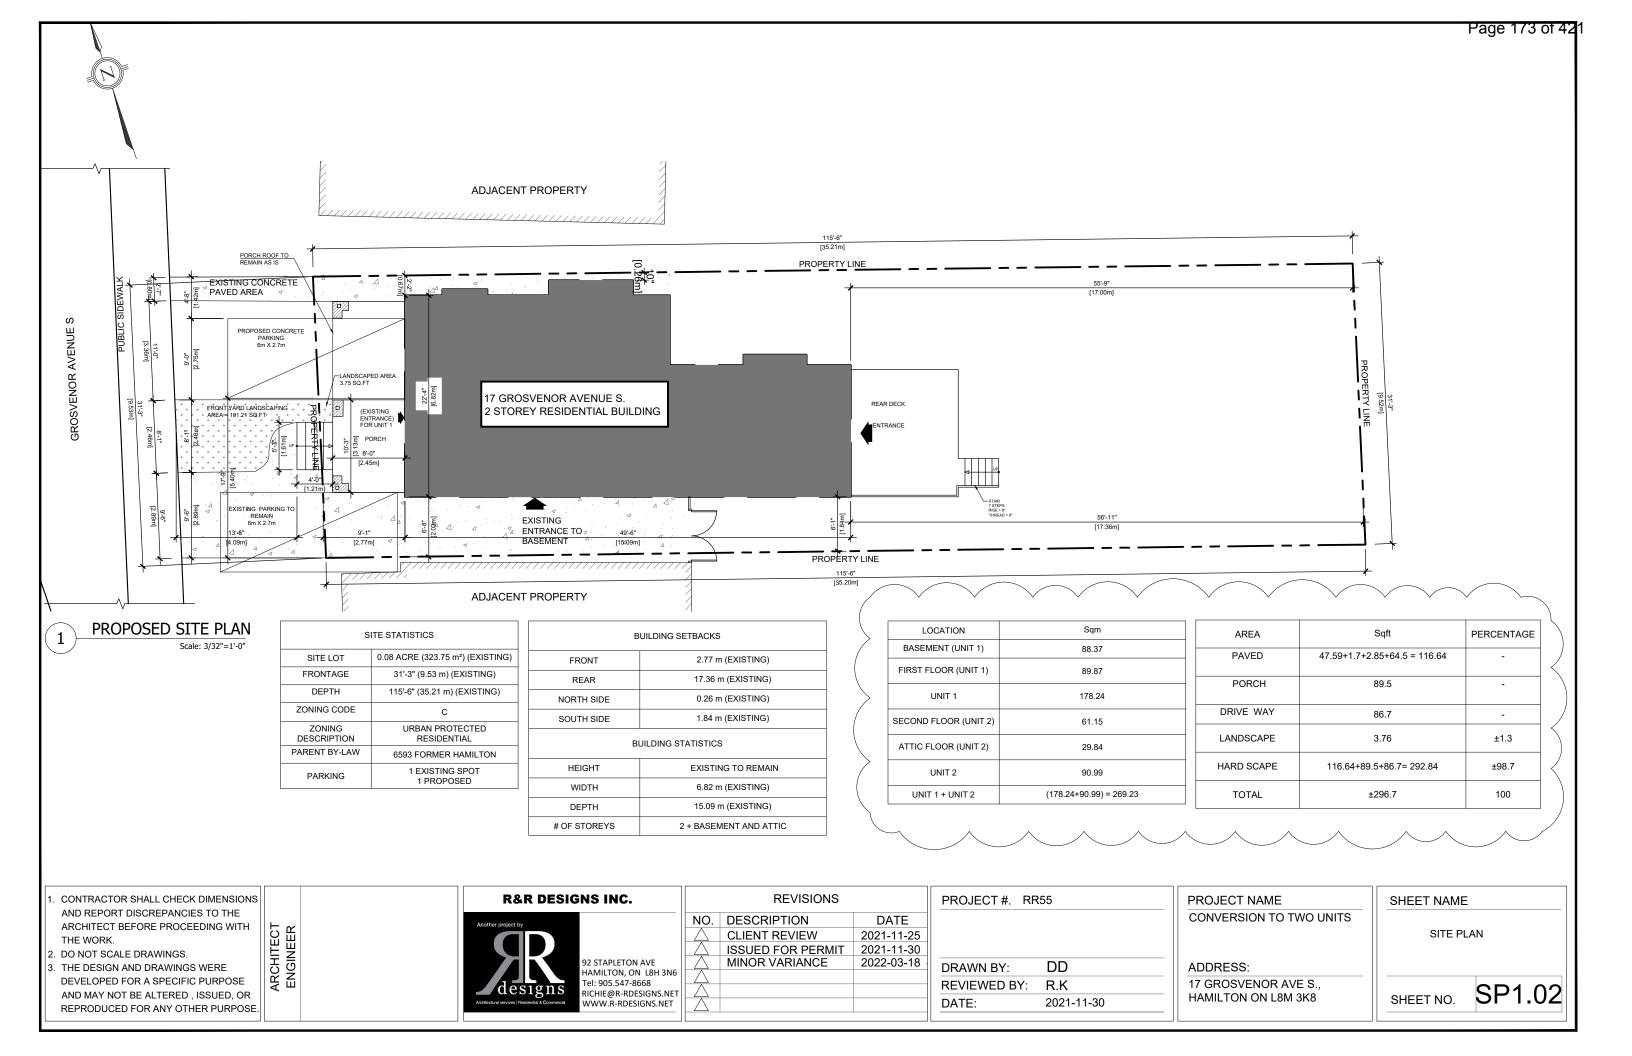

|    |



**EXISTING BUILDING IMAGE** 



AREA OF WORK

**KEY MAP** 

**REVISIONS** 

PROJECT #. RR55

CONVERSION TO TWO UNITS

SHEET INDEX

ADDRESS:

SHEET NAME COVER PAGE

CONTRACTOR SHALL CHECK DIMENSIONS AND REPORT DISCREPANCIES TO THE ARCHITECT BEFORE PROCEEDING WITH THE WORK.

- DO NOT SCALE DRAWINGS.
- . THE DESIGN AND DRAWINGS WERE DEVELOPED FOR A SPECIFIC PURPOSE AND MAY NOT BE ALTERED , ISSUED, OR REPRODUCED FOR ANY OTHER PURPOSE.

92 STAPLETON AVE HAMILTON, ON 18H 3N6 Tel: 905.547-8668 RICHIE@R-RDESIGNS.NET WWW.R-RDESIGNS.NET

**R&R DESIGNS INC.** 

**CLIENT REVIEW** ISSUED FOR PERMIT MINOR VARIANCE

NO. DESCRIPTION

2021-11-25 2021-11-30 2022-03-18 DRAWN BY: DD

DATE

REVIEWED BY: R.K DATE: 2021-11-30

17 GROSVENOR AVE S., HAMILTON ON L8M 3K8

PROJECT NAME

A0.01 SHEET NO.





#### **GENERAL NOTES:**

- 1. CONTRACTOR TO VERIFY ALL DESIGN DRAWINGS AS THEY APPLY FOR EACH TRADE AS APPLICABLE TO THE PROJECT.
- 2. INSPECT INTERIOR AND EXTERIOR WALLS. REPLACE ANY DAMAGED SUBSTRATE WALLS ETC. INSPECT WINDOWS & WALLS BELOW WINDOWS FOR EVIDENCE OF MOISTURE DAMAGE & IMPROPERLY INSTALLED FLASHING. VERIFY WITH OWNER.
- 3. ALL BEAMS WITH POINT LOADS TO BE SIZED BY PROFESSIONAL ENGINEER.
- PROVIDE ENGINEERED LINTELS FOR ALL OPENINGS SUPPORTING TRUSSES SPANNING MORE THAN 4 FEET.
- ALL LEVEL BEAMS @ HEADERS TO BE PRE-ENGINEERED BY LVL SUPPLER.
- ANY PORTION OF CONCRETE WALL THAT IS LATERALLY UNSUPPORTED FOR 48" OR MORE IN LENGTH, MUST BE ENGINEERED.
- 7. ENERGY REQUIREMENTS AS PER SB-12 OF THE O.B.C.
- MILLWORK SUB-CONTRACTOR OR GENERAL CONTRACTOR SHALL VERIFY ON SITE ALL DIM