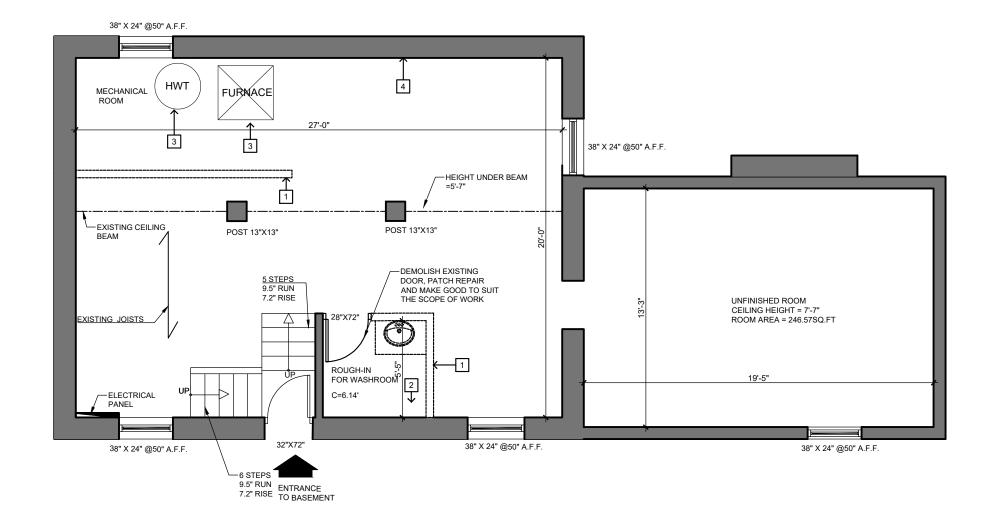

| CLIENT REVIEW     | 2021-11-25 |  |
|   | Δ                  | ISSUED FOR PERMIT | 2021-11-30 |  |
|   | Δ                  | MINOR VARIANCE    | 2022-03-18 |  |
| 6 | Δ                  |                   |            |  |
| т |                    |                   |            |  |
|   | $\mid \Delta \mid$ |                   |            |  |

| PROJECT #. RF | R55        |
|---------------|------------|
|               |            |
|               |            |
| DRAWN BY:     | DD         |
| REVIEWED BY:  | R.K        |
| DATE:         | 2021-11-30 |

| PROJECT NAME            |
|-------------------------|
| CONVERSION TO TWO UNITS |

ADDRESS: 17 GROSVENOR AVE S., HAMILTON ON L8M 3K8

| SHEET NAME |
|------------|
| SCHEDULES  |
|            |

SHEET NO. A0.03



#### DEMO KEY NOTES:

- 1. DEMOLISH EXISTING INTERIOR WALL .
- 2. DEMOLISH EXISTING WASHROOM .
- 3. RELOCATE THE EXISTING FURNACE AND HWT.REFER PROPOSED BASEMENT FLOOR PLAN.
- 4. IF NOT MENTIONED EXISTING TO REMAIN AS IS.

PATCH REPAIR AND MAKE GOOD THE AREA AFFECTED BY SCOPE OF WORK. REFER TO PROPOSED FLOOR PLAN FOR SCOPE OF WORK

ALL NEW FIXTURES APPLIANCES, FINISHES TO BE CONFIRMED WITH OWNER PRIOR TO ORDERING AND INSTALLATION

## EXISTING BASEMENT FLOOR PLAN Scale: 3/16=1'-0"

CONTRACTOR SHALL CHECK DIMENSIONS
 AND REPORT DISCREPANCIES TO THE
 ARCHITECT BEFORE PROCEEDING WITH
 THE WORK.

2. DO NOT SCALE DRAWINGS.

1

3. THE DESIGN AND DRAWINGS WERE DEVELOPED FOR A SPECIFIC PURPOSE AND MAY NOT BE ALTERED, ISSUED, OR REPRODUCED FOR ANY OTHER PURPOSE.



# R&R DESIGNS INC. Another proje