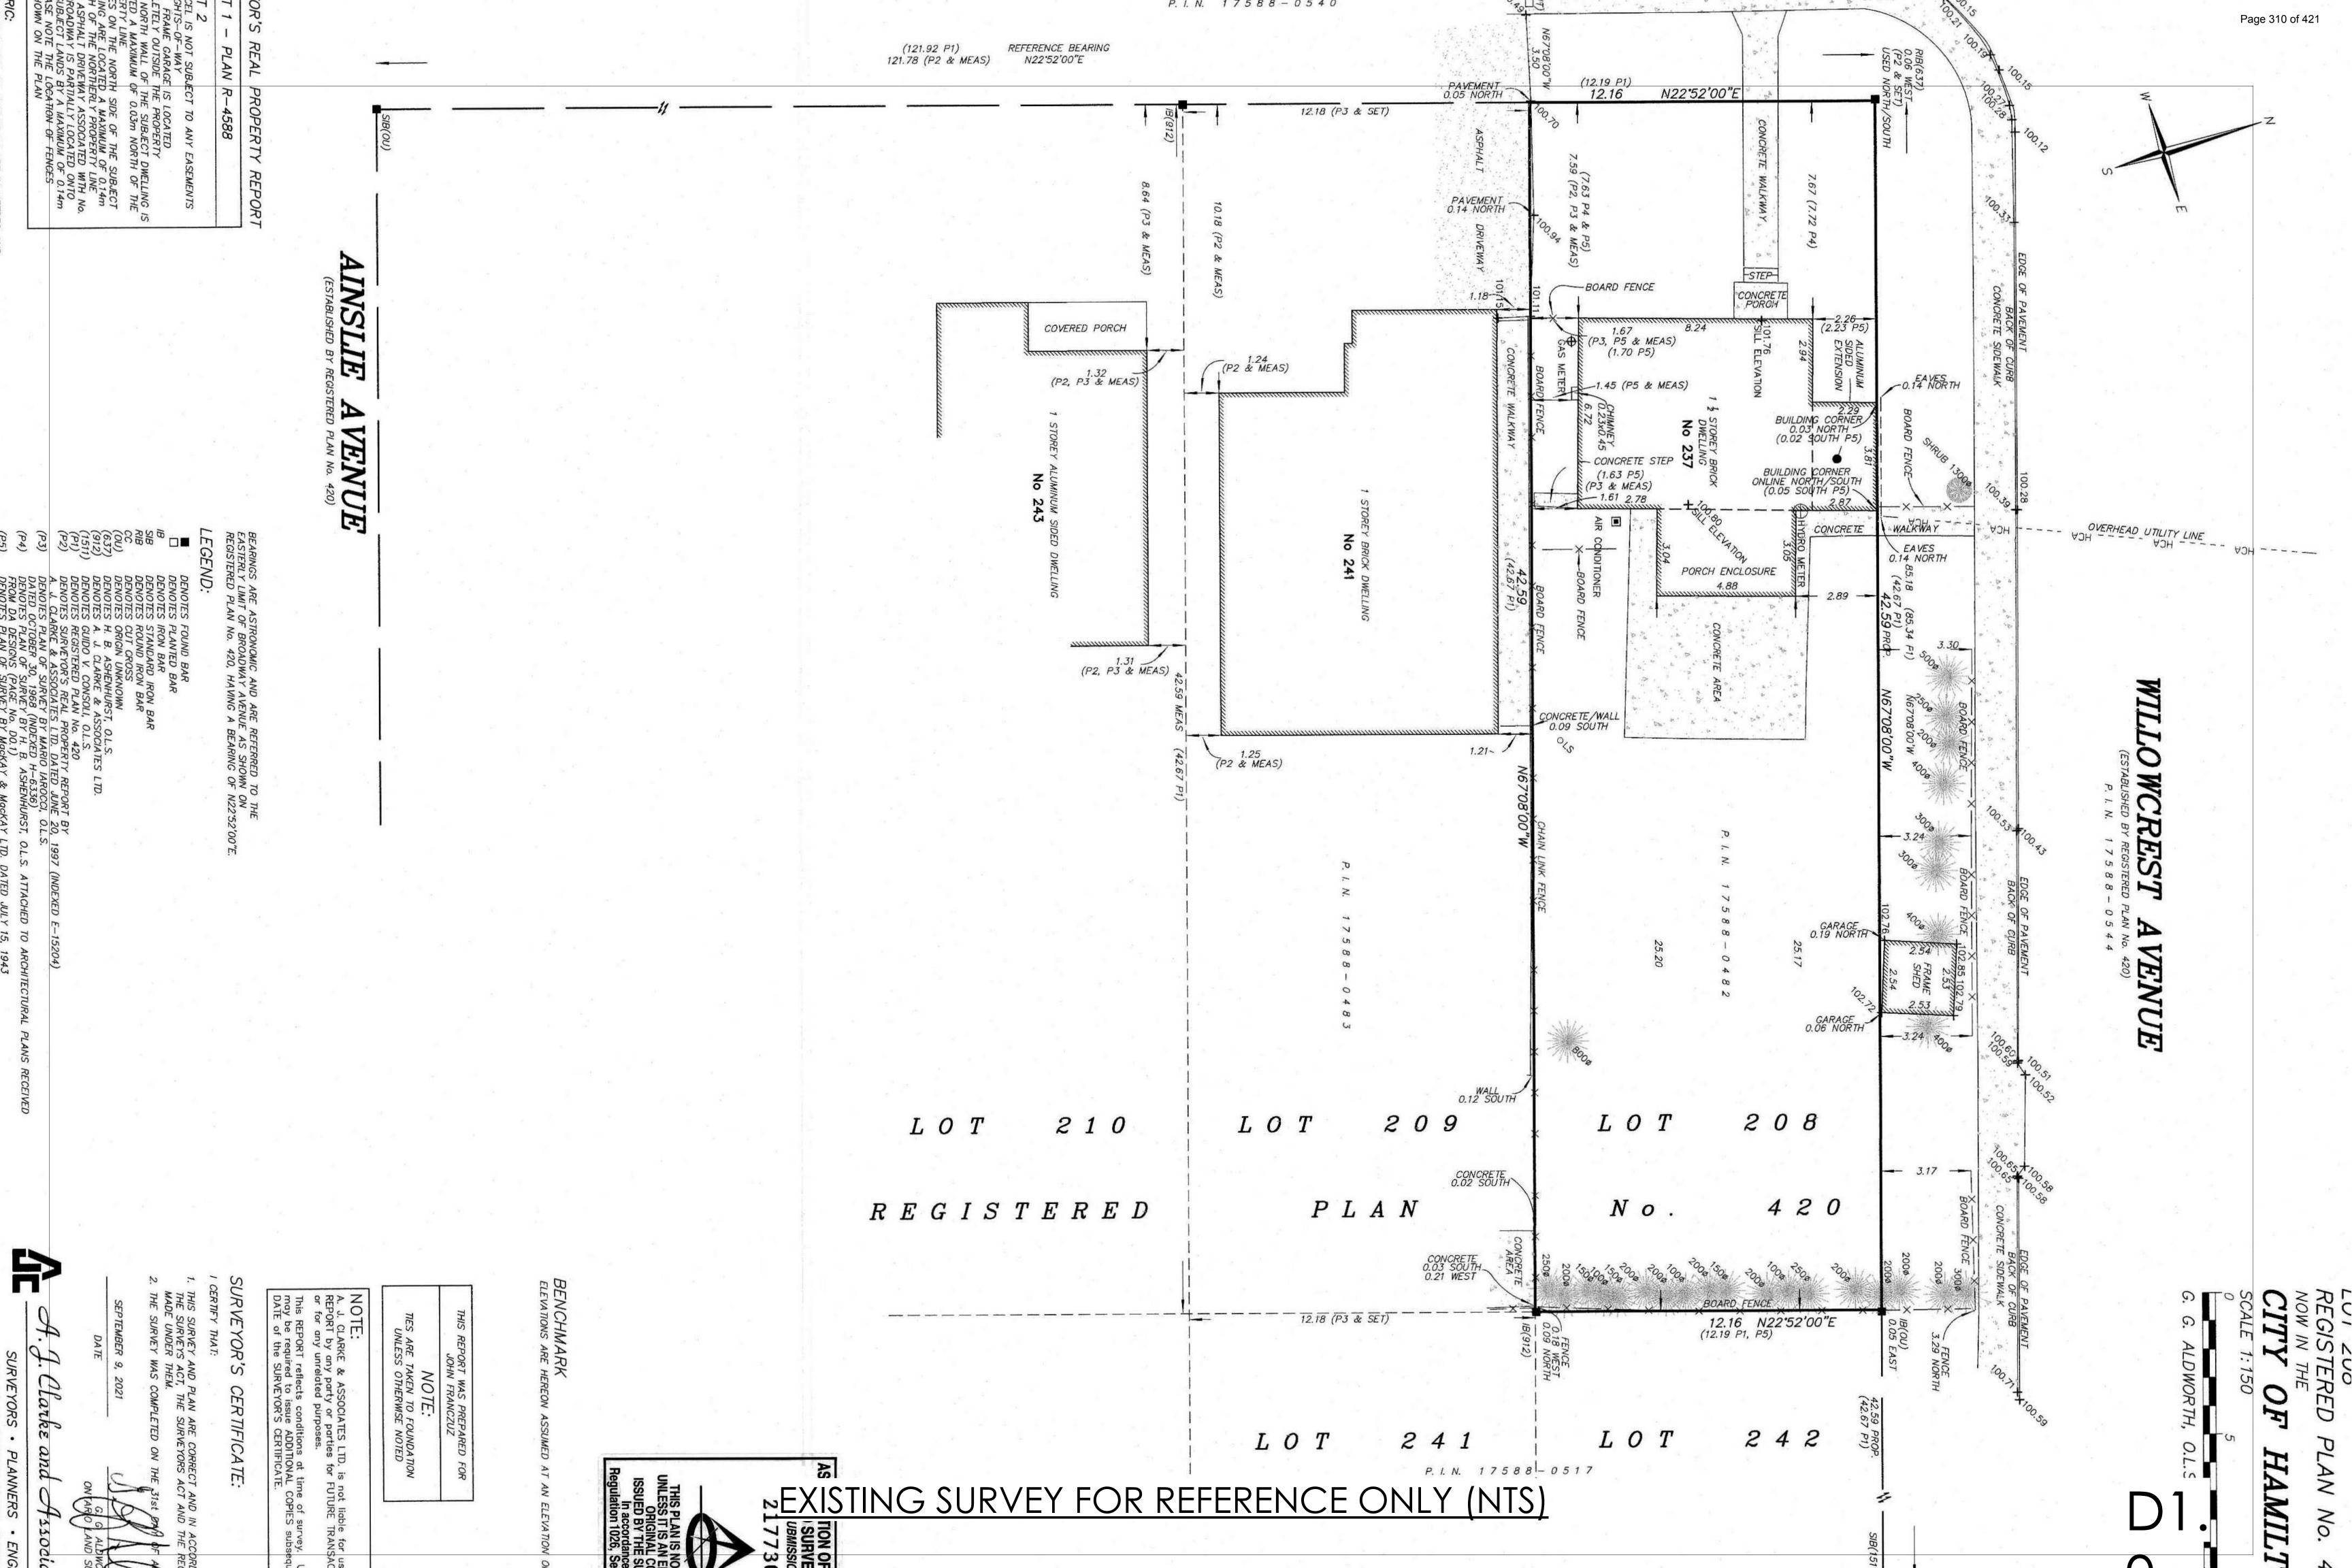

# 1 Section 1 A1.07 1/4" = 1'-0"

SECTIONS

Project number

21RE100 - 249

A1.07

2021.09.20

H.R.

1/4" = 1'-0"