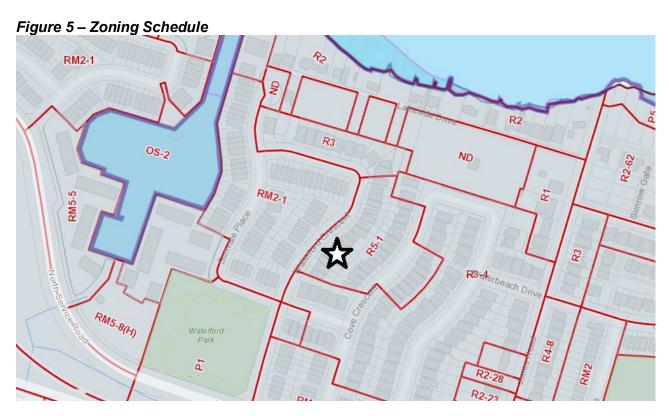

ey living space above the garage, including the adjacent residence at 33 Waterford. The proposed elevations for 31 Waterford show no windows or lights along the northern and southern walls which should ensure no impacts related to overlook, excessive brightness, and privacy for the adjacent residences at 29 and 33 Waterford.

Figure 5 – 31 Waterford Building Elevations





The proposed second-storey addition is desirable from the standpoint that it will enhance the streetscape aesthetic by diminishing the visual impact of the existing two-car garage while maintaining a scale and form that is already prevalent in the neighbourhood.

The application conforms to the general intent of the Official Plan.

#### H. Zoning:

The subject property is zoned Residential 5-1 (Bayview Estates Lands).



\*R5-1 (Section 6.6.7 - Special Exemption) — permits semi-detached dwellings to be connected below ground only, with a minimum lot area of 300 sq.m. for any semi-detached lot that has been divided for individual ownership.



| R5-1 Zone                                   |                   |                              |
|---------------------------------------------|-------------------|------------------------------|
| Section 6.6.3                               | Required          | Proposed                     |
| a) Minimum Lot Area                         | 300 sq.m.         | 337.4 sq.m.                  |
| Divided Semi-detached lot                   |                   |                              |
| b) Minimum Lot Frontage                     | 9m                | 9.06m