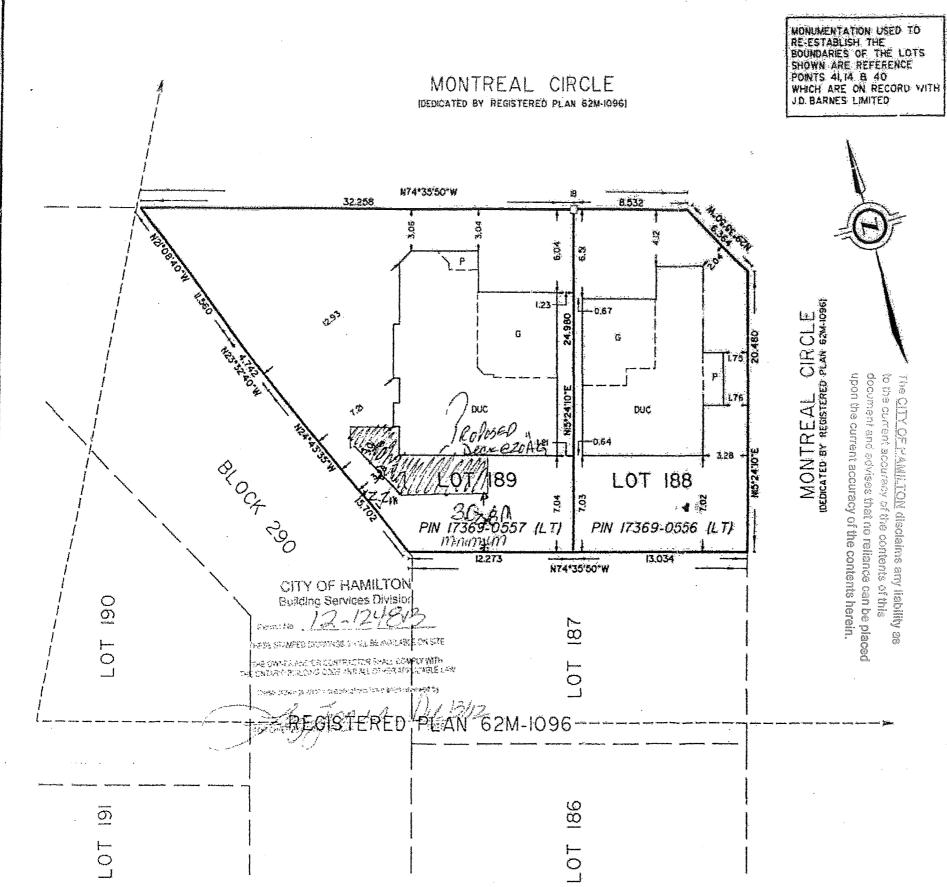

demolished)

Severed lands: Part 2

16.46m<sup>±</sup> x 43.66m<sup>±</sup> and an area of 719.2m<sup>2</sup> ±

Retained lands: Part 1

16.46m<sup>±</sup> x 43.74m<sup>±</sup> and an area of 720.5m<sup>2</sup> ±

#### **Site Description**

5 Southmeadow Crescent ("subject lands") is located in Stoney Creek, legally described as Lot 45, Registered Plan 1005 in the City of Hamilton. The subject lands are rectangular in shape with an area of 0.14 hectares (0.36 acres) and 32.92 metres (108.01 feet) of frontage along Southmeadow Crescent.

#### **Proposed Development**

This application for Consent to Sever is to create two (2) lots for a single detached dwelling. To facilitate the proposed development, the existing dwelling is to be demolished. As shown on the submitted Consent Sketch, PART 1 (lands to be retained) would have a lot area of 720.5 square metres and lot frontage of 16.46 metres and PART 2 (lands to be severed) would have a lot area of 719.2 square metres and a lot frontage of 16.46 metres. The proposed lots meet the requirements of the "R2" Zone of Stoney Creek Zoning By-law 3692-92.