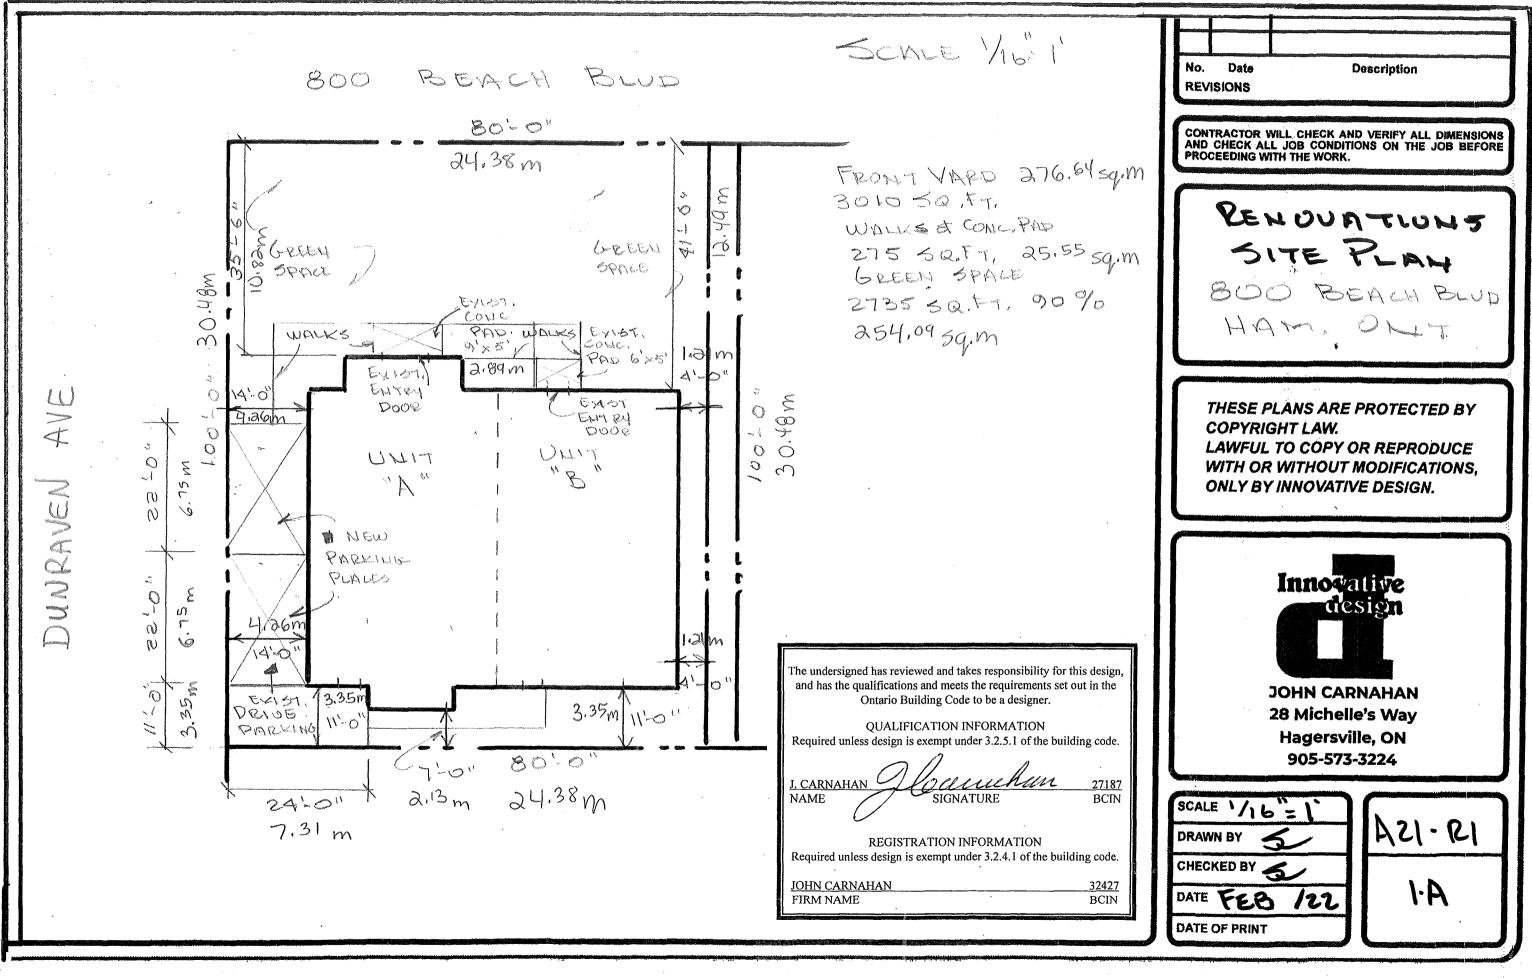

2:40 p.m.HM/A-22:101800 Beach Blvd., Hamilton (Ward 5)

3.4.

|      |                                                                    | Page 4 of 422 |
|------|--------------------------------------------------------------------|---------------|
| 4.4. | 3:40 p.m.FL/B-22:26130 Coreslab Dr., Flamborough (Ward 15)         | 381           |
|      | Agent Urban in Mind – T. Glover<br>Owner Lehigh Hanson – E. Tucker |               |
| 4.5. | 3:45 p.m.FL/A-22:1171525 Conc 2, Flamborough (Ward 12)             | 401           |
|      | Agent M. Sabelli<br>Owners W. Allison & E. Allison                 |               |
| 4.6. | 3:50 p.m.FL/A-22:118881 Centre Rd., Flamborough (Ward 15)          | 411           |
|      | Agent G. P. Murphy Owner M.J. Creighton                            |               |