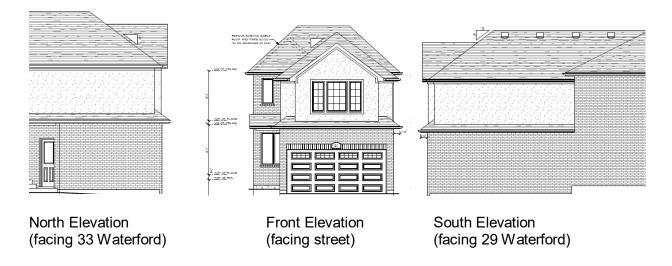

criteria to consider are the compatibility of the proposal with the surrounding neighbourhood, whether it will integrate with the existing scale, character and form, and the potential impacts on adjacent land uses with respect to shadowing, overlook, lighting, etc.

The existing zoning permits a building height of 11m (or 3 storeys). Many of the semi-detached dwellings in the immediate neighbourhood already have second-storey living space above the garage, including the adjacent residence at 33 Waterford. The proposed elevations for 31 Waterford show no windows or lights along the northern and southern walls which should ensure no impacts related to overlook, excessive brightness, and privacy for the adjacent residences at 29 and 33 Waterford.

Figure 5 – 31 Waterford Building Elevations





The proposed second-storey addition is desirable from the standpoint that it will enhance the streetscape aesthetic by diminishing the visual impact of the existing two-car garage while maintaining a scale and form that is already prevalent in the neighbourhood.

The application conforms to the general intent of the Official Plan.

#### H. Zoning:

The subject property is zoned Residential 5-1 (Bayview Estates Lands).



\*R5-1 (Section 6.6.7 - Special Exemption) — permits semi-detached dwellings to be connected below ground only, with a minimum lot area of 300 sq.m. for any semi-detached lot that has been divided for individual ownership.



| R5-1 Zone                                   |                   |                              |
|---------------------------------------------