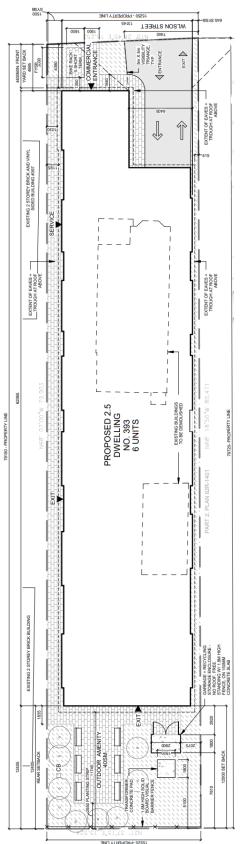

WINDOW OPENINGS TOTAL WALLS: (4032.30 SQ.FT) 374.61 M2 TOTAL OPENINGS: (309.39 SQ.FT.) 28.7 M2 = 7.6%

design, and has the qualifications and meets the requirements set out in the Ontario Building Code to be a designer. QUALIFICATION INFORMATION Required unless design is exempt under Div.C, Article 3.2.5.1 of the Building Code REGISTRATION INFORMATION Required unless design is exempt under Div.C, Article 3.2.4.1 of