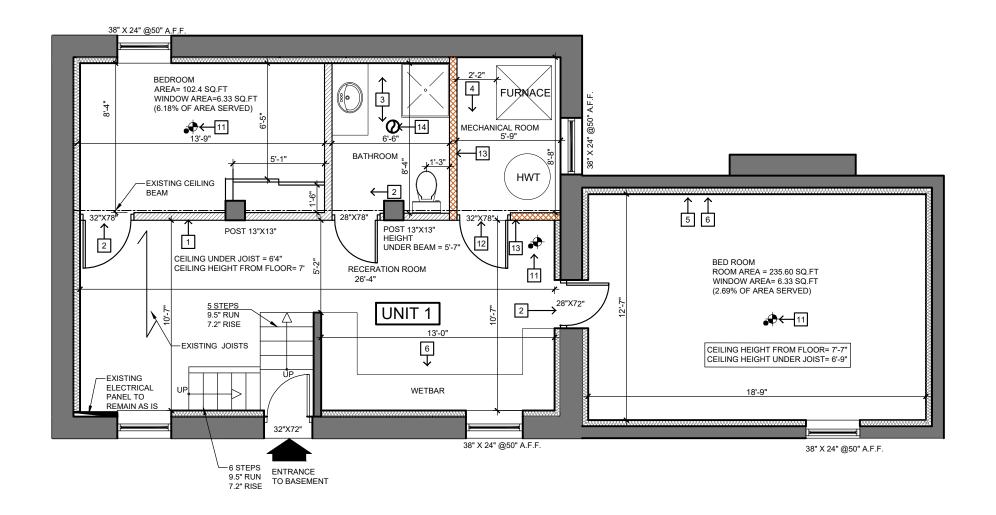

|
|   |           |                   |            |
|   |           | ·                 |            |

| PROJECT #. RF | R55        |
|---------------|------------|
|               |            |
|               |            |
|               |            |
| DRAWN BY:     | DD         |
| REVIEWED BY:  | R.K        |
| DATE:         | 2021-11-30 |
|               |            |

| PROJECT NAME            |  |
|-------------------------|--|
| CONVERSION TO TWO UNITS |  |
|                         |  |
| ADDRESS:                |  |
| 17 GROSVENOR AVE S.,    |  |

HAMILTON ON L8M 3K8

| SHEET NO.                    | A1.04 |  |  |  |
|------------------------------|-------|--|--|--|
| EXISTING ATTIC<br>FLOOR PLAN |       |  |  |  |
| SHEET NAME                   |       |  |  |  |



#### **CONSTRUCTION KEY NOTES:**

- 1. INSTALL NEW REGULAR INTERIOR WALL. INTERIOR WALL ASSEMBLY: -1/2" DRYWALL
  - -2X4 STUDS
  - -1/2" DRYWALL
- 2. INSTALL NEW DOORS .NOTE: DIMENSIONS DOES NOT INCLUDE DOOR FRAME.
  3. INSTALL NEW FIXTURES AS SHOWN ON PLAN.
- INSTALL NEW MECHANICAL ROOM
- INSTALL INTERIOR INSULATED WALL FROM INTERIOR SIDE OF EXTERIOR WALL PERIMETER. WALL ASSEMBLY:
- EXISTING CONCRETE FOUNDATION WALL
- -NEW 2X4 WOOD STUD @ 16" O/C
- -NEW BATT INSULATION MINIMUM R-20
- -NEW 6MIL VAPOUR BARRIER
- -NEW 1/2" REGULAR GYPSUM BOARD -NEW INTERIOR FINISH
- 10. INSTALL NEW WETBAR
- 11. INSTALL INTERCONNECTED CO/SMOKE DETECTORS.
- 12. INSTALL NEW FIRE RATED DOOR TO MECHANICAL ROOM DOOR TO MEET 1 HR FRR.

  13. INSTALL NEW FIRE SEPARATION WALL TO SEPARATE MECHANICAL ROOM. MAINTAIN W