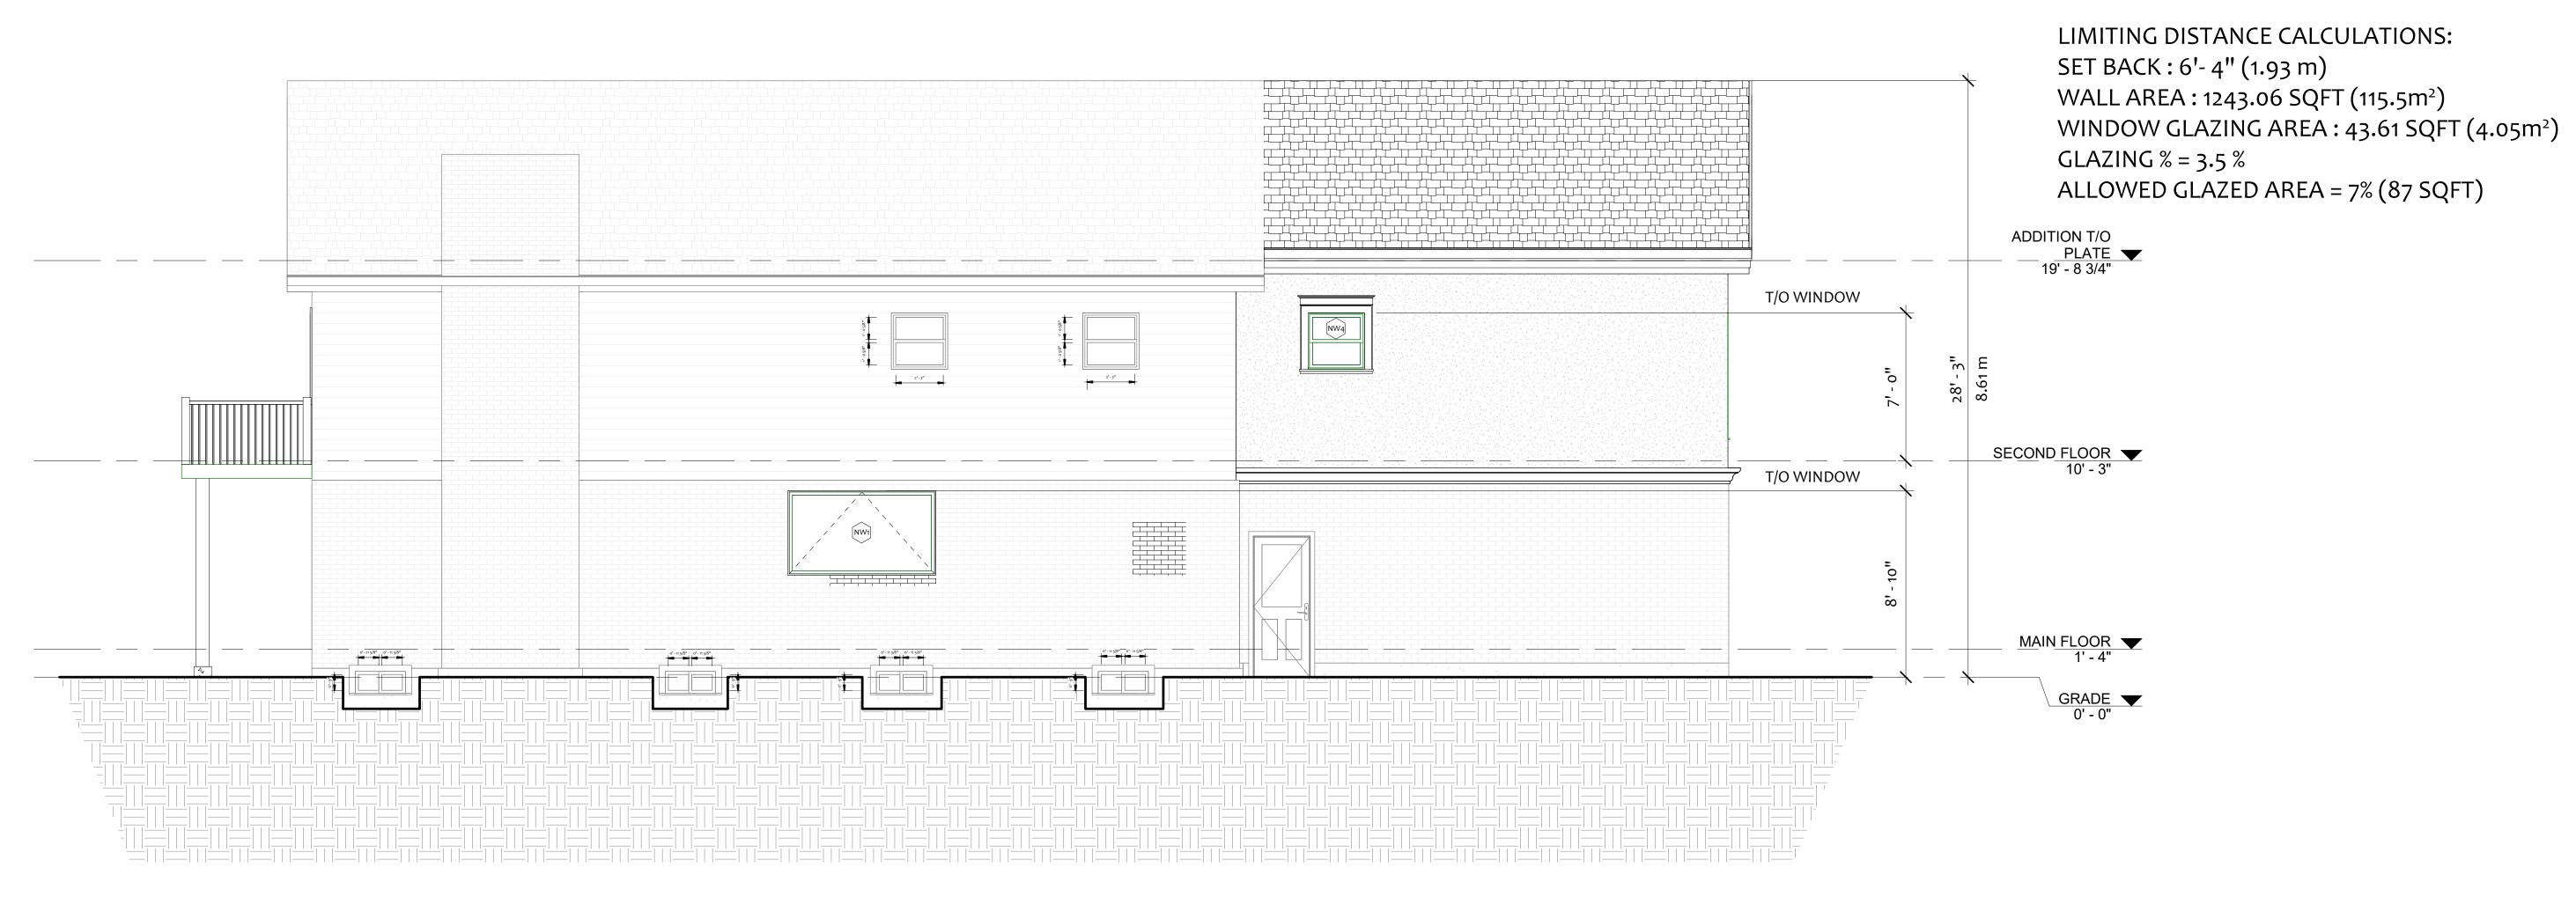

#### **Proposed Development**

This application for Consent to Sever is to create two (2) lots for a single detached dwelling. To facilitate the proposed development, the existing dwelling is to be demolished. As shown on the submitted Consent Sketch, PART 1 (lands to be retained) would have a lot area of 720.5 square metres and lot frontage of 16.46 metres and PART 2 (lands to be severed) would have a lot area of 719.2 square metres and a lot frontage of 16.46 metres. The proposed lots meet the requirements of the "R2" Zone of Stoney Creek Zoning By-law 3692-92.