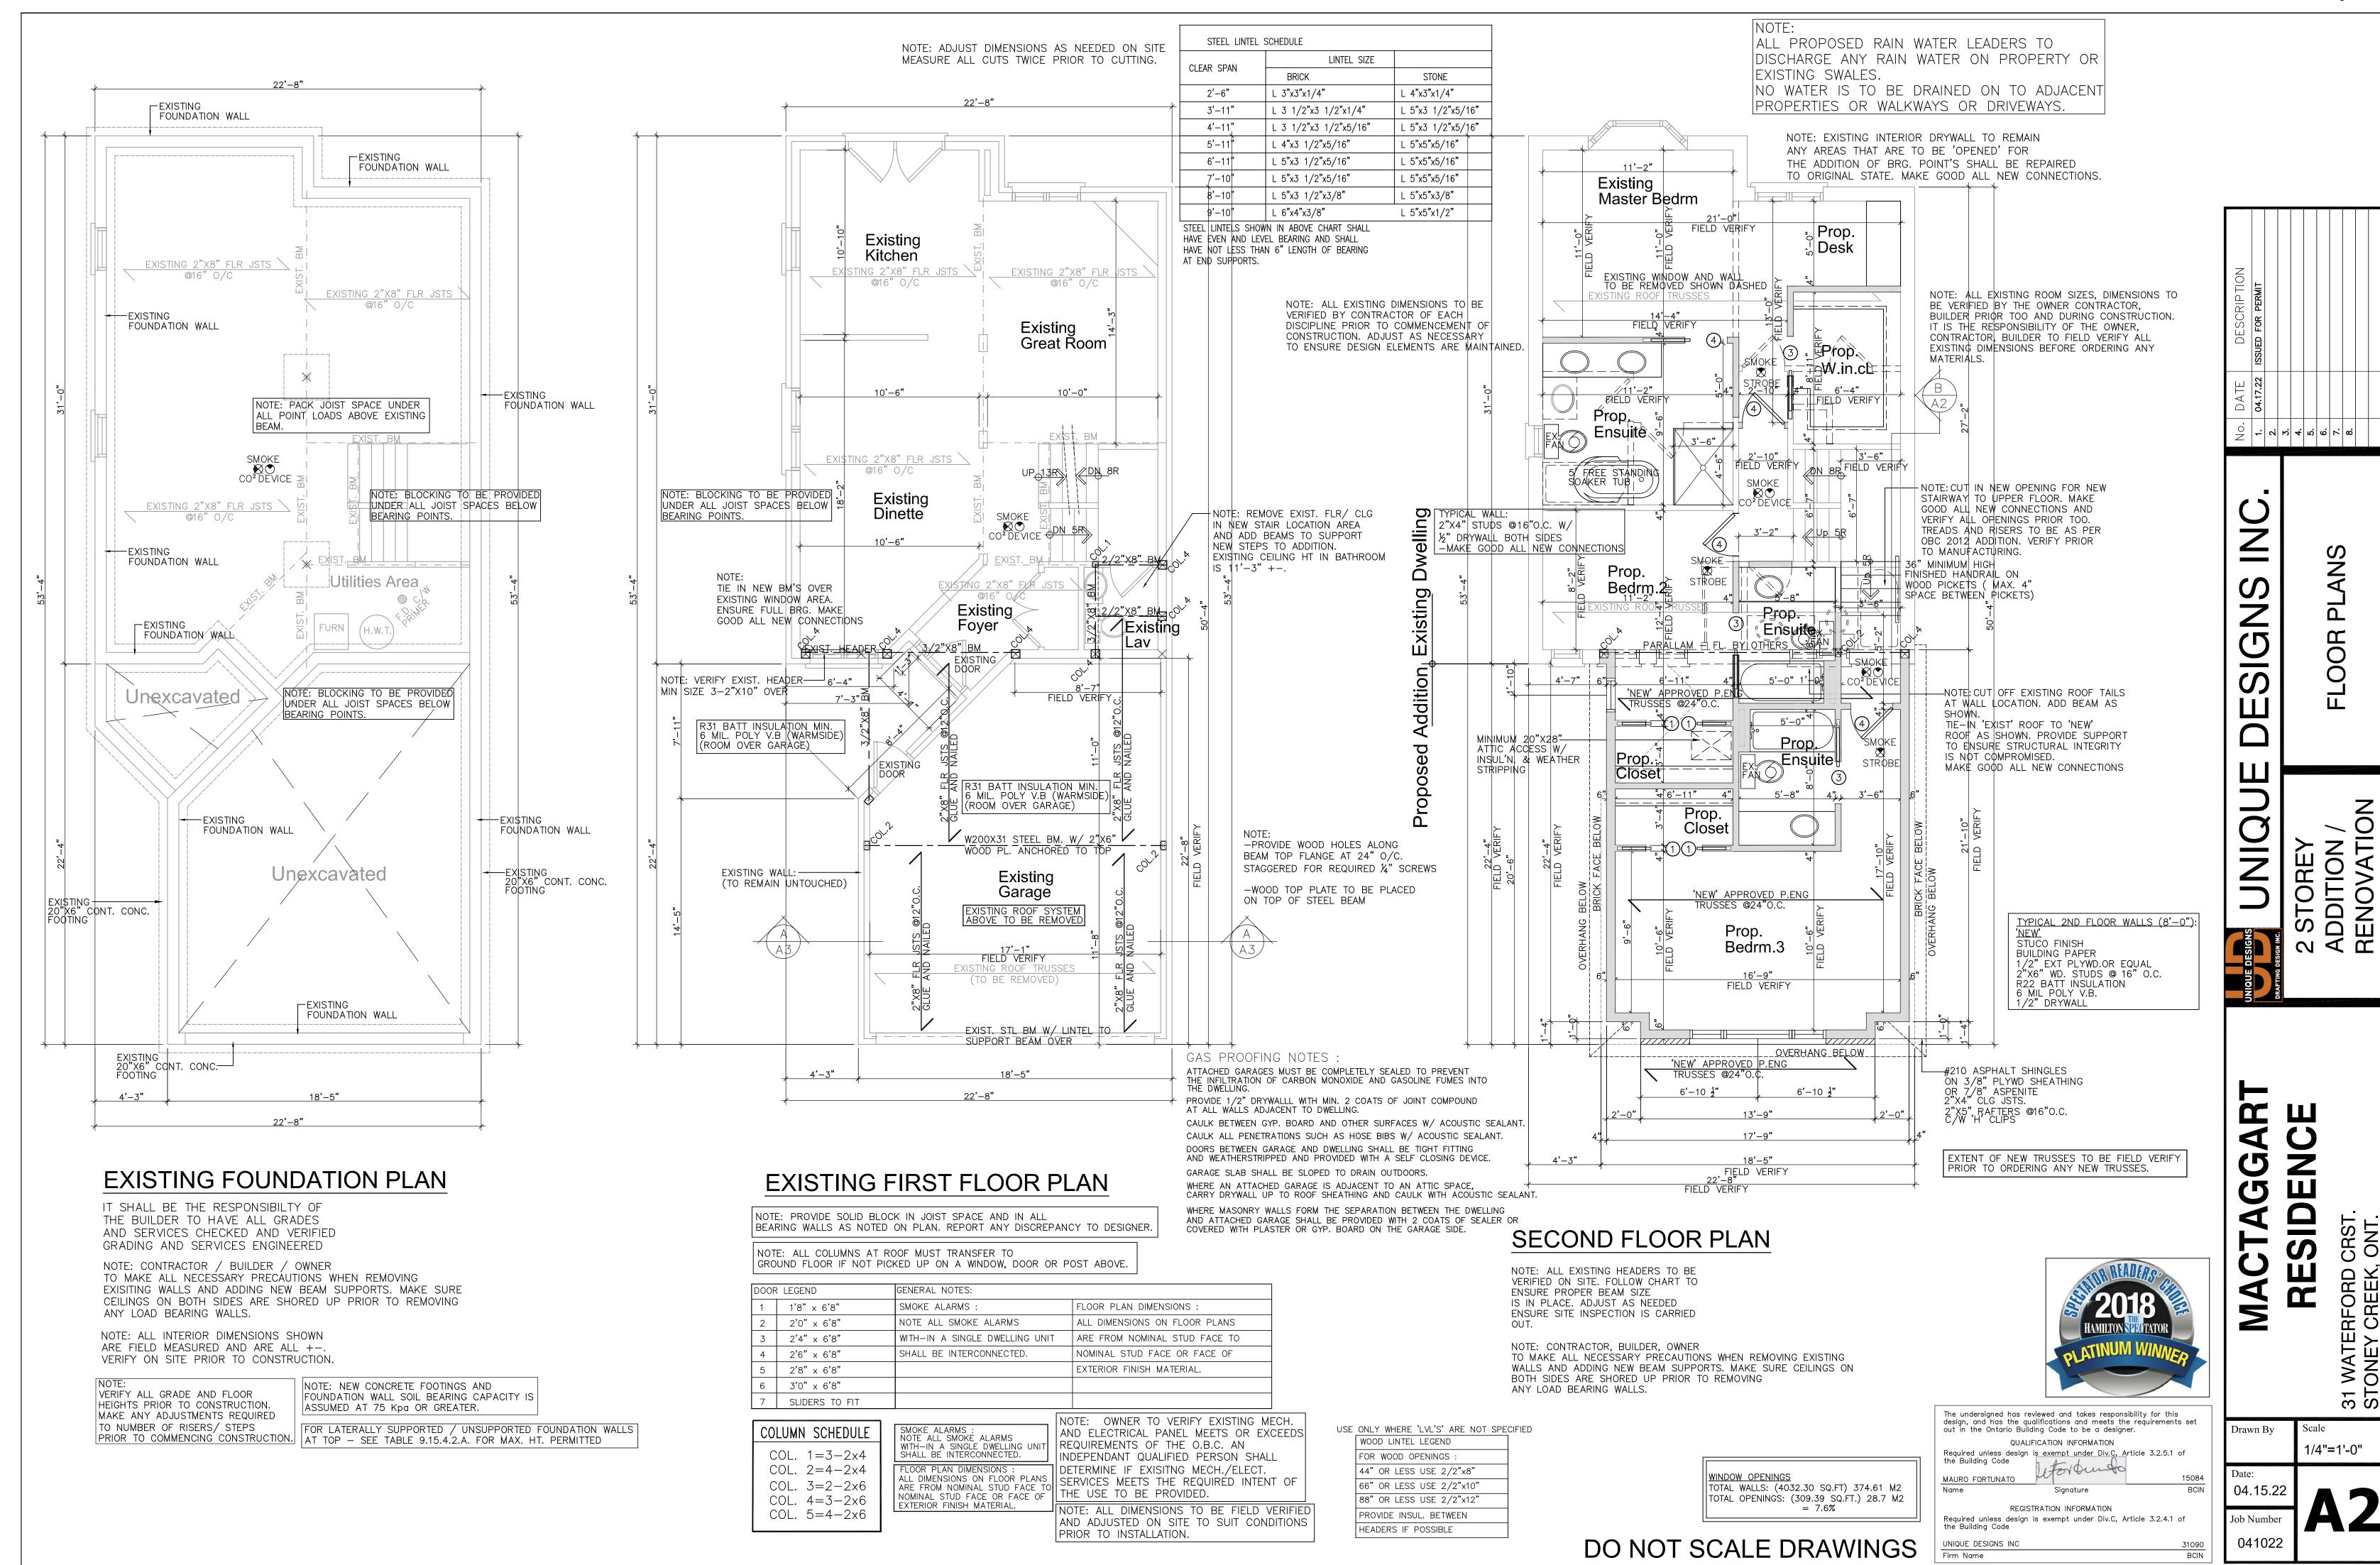

nd between manufactured roof trusses systems needed to complete overall roof shape. (5) Provide the Local Municipality with Engineered documents for any of the above mentioned items



WINDOW OPENINGS TOTAL WALLS: (4032.30 SQ.FT) 374.61 M2 TOTAL OPENINGS: (309.39 SQ.FT.) 28.7 M2 = 7.6%

design, and has the qualifications and meets the requirements set out in the Ontario Building Code to be a designer. QUALIFICATION INFORMATION Required unless design is exempt under Div.C, Article 3.2.5.1 of the Building Code REGISTRATION INFORMATION Required unless design is exempt under Div.C, Article 3.2.4.1 of

DO NOT SCALE DRAWINGS

The undersigned has reviewed and takes responsibility for this 15084 BCIN 31090 BCIN Z 'ATION

Ή

ADDITION / RENOVATION S A E

31 ST

Drawn By 1/4"=1'-0"

04.15.22 041022



 $\stackrel{ extstyle imes}{\circ}$   $\left| \div \right|$   $\left| \dot{\omega} \right|$   $\left| \dot{\omega} \right|$   $\left| \dot{\omega} \right|$   $\left| \dot{\omega} \right|$ 

TION

SE( DE

O

STOREY DITION /

S

S A R

#### CEILING JOISTS

#### SUBFLOORING

| JOIST | JOIST SPACING |          |          |  |   |
|-------|---------------|----------|----------|--|---|
| SIZE  | 12" o.c.      | 16" o.c. | 24" o.c. |  |   |
| 2x4   | 10'-2"        | 9'-3"    | 8'-1"    |  | L |
| 2x6   | 16'-0"        | 14'-7"   | 12'-9"   |  | L |
| 2x8   | 21'-1"        | 19'-2"   | 16'-9"   |  | L |
| 2x10  | 26'-11"       | 24'-6"   | 21'-4"   |  |   |

| _         |                  |             |         |        |
|-----------|------------------|-------------|---------|--------|
| _