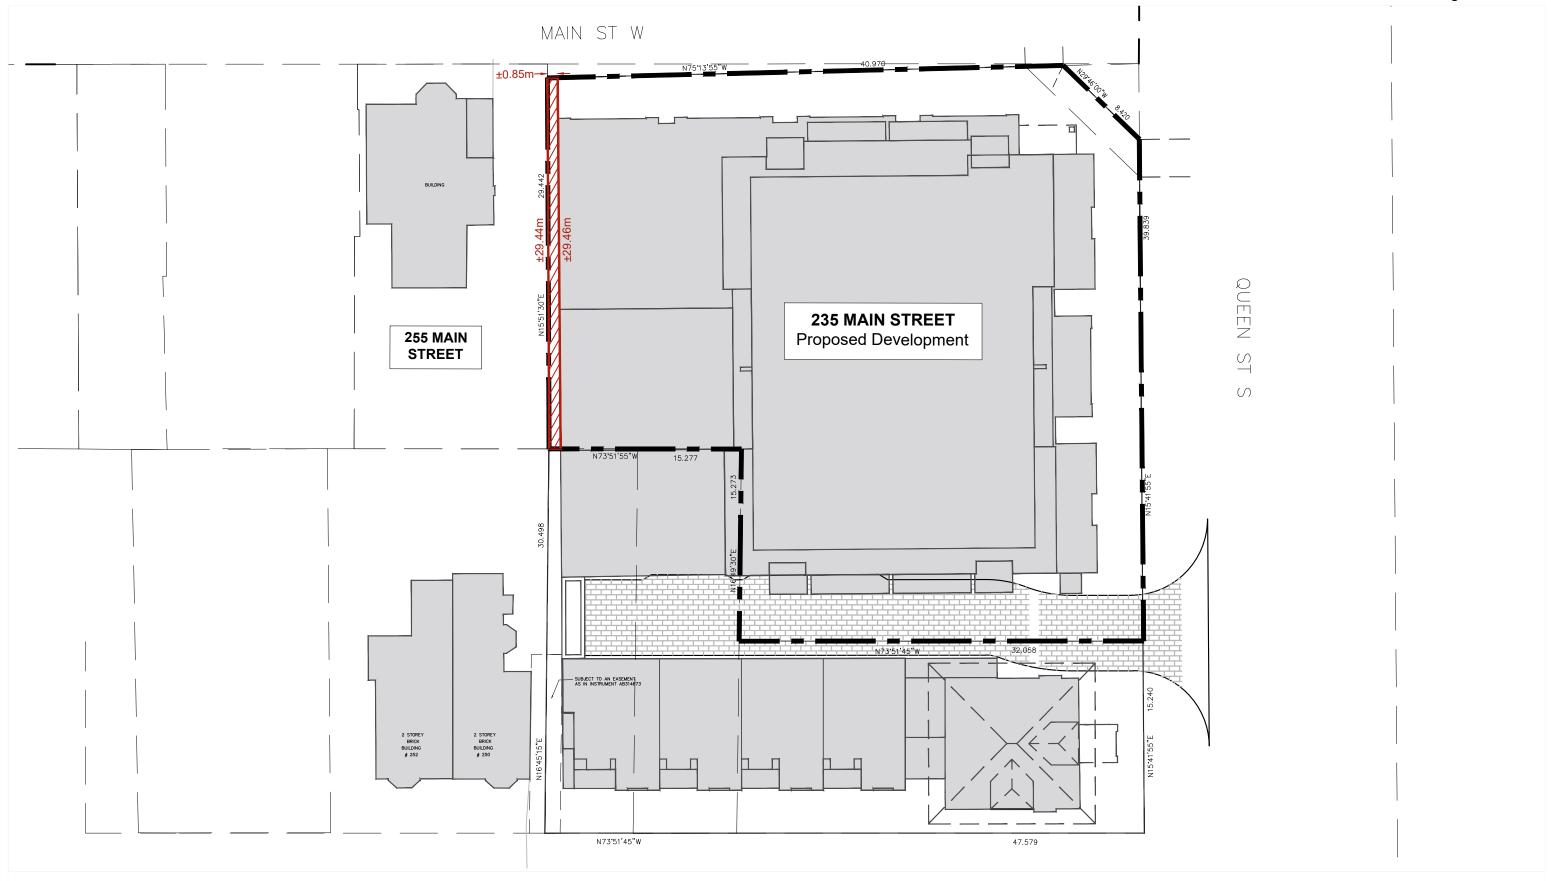

|        | Owners B. & H. Giannini                                                                                         |     |
|--------|-----------------------------------------------------------------------------------------------------------------|-----|
| 3.5.   | 2:45 p.m.HM/B-22:2458 Parkside Dr., Hamilton (Waterdown) (Ward 13)                                              | 227 |
|        | Agent MHBC Planning – G. Tchisler<br>Owner Flamborough Power Centre S. Malovic                                  |     |
| 3.6.   | 2:50 p.m.HM/A-22:108286 Victoria Ave. N., Hamilton (Ward 3)                                                     | 245 |
|        | Agent Urban Solutions – M. Johnston<br>Owner Victoria M.D. Inc. – H. Hakimi                                     |     |
| 3.7.   | 2:55 p.m.HM/A-21:437237 Broadway Ave., Hamilton (Ward 1)                                                        | 255 |
|        | Agent Batory Planning & Dev. – C. Langley Owner J. Franczuz                                                     |     |
| 3.8.   | 3:00 p.m.HM/A-22:11020 Tolton Ave., Hamilton (Ward 4)                                                           | 325 |
|        | Owner L. Park                                                                                                   |     |
| 3.9.   | 3:05 p.m.HM/A-22:111102-104 Inchbury St., Hamilton (Ward 1)                                                     | 337 |
|        | Owners N. Finlay & S. Ramsay                                                                                    |     |
| 3.10.  | 3:10 p.m.HM/B-22:25235 Main St. W., Hamilton (Ward 1)                                                           | 345 |
|        | Agent GSP – N. Frieday<br>Owner 235 Main Holdings Inc. – P. Kemper<br>Applicant Coletara Development- M. Krasic |     |
| 4. RUF | RAL                                                                                                             |     |
| 4.1.   | 3:20 p.m.FL/A-22:98229 Carlisle Rd., Flamborough (Ward 15)                                                      | 359 |
|        | Owners M. & A. Almeida                                                                                          |     |
| 4.2.   | 3:25 p.m.AN/A-22:100734 Jerseyville Rd. W., Ancaster (Ward 12)                                                  | 367 |
|        | Agent M. Fensham Owner A. Tyrosvoutis                                                                           |     |
| 4.3.   | 3:30 p.m.DN/A-22:107208 Governor's Rd., Dundas (Ward 13)                                                        | 371 |
|        | Agent J. Mancini<br>Owner V. Garrick                                                                            |     |