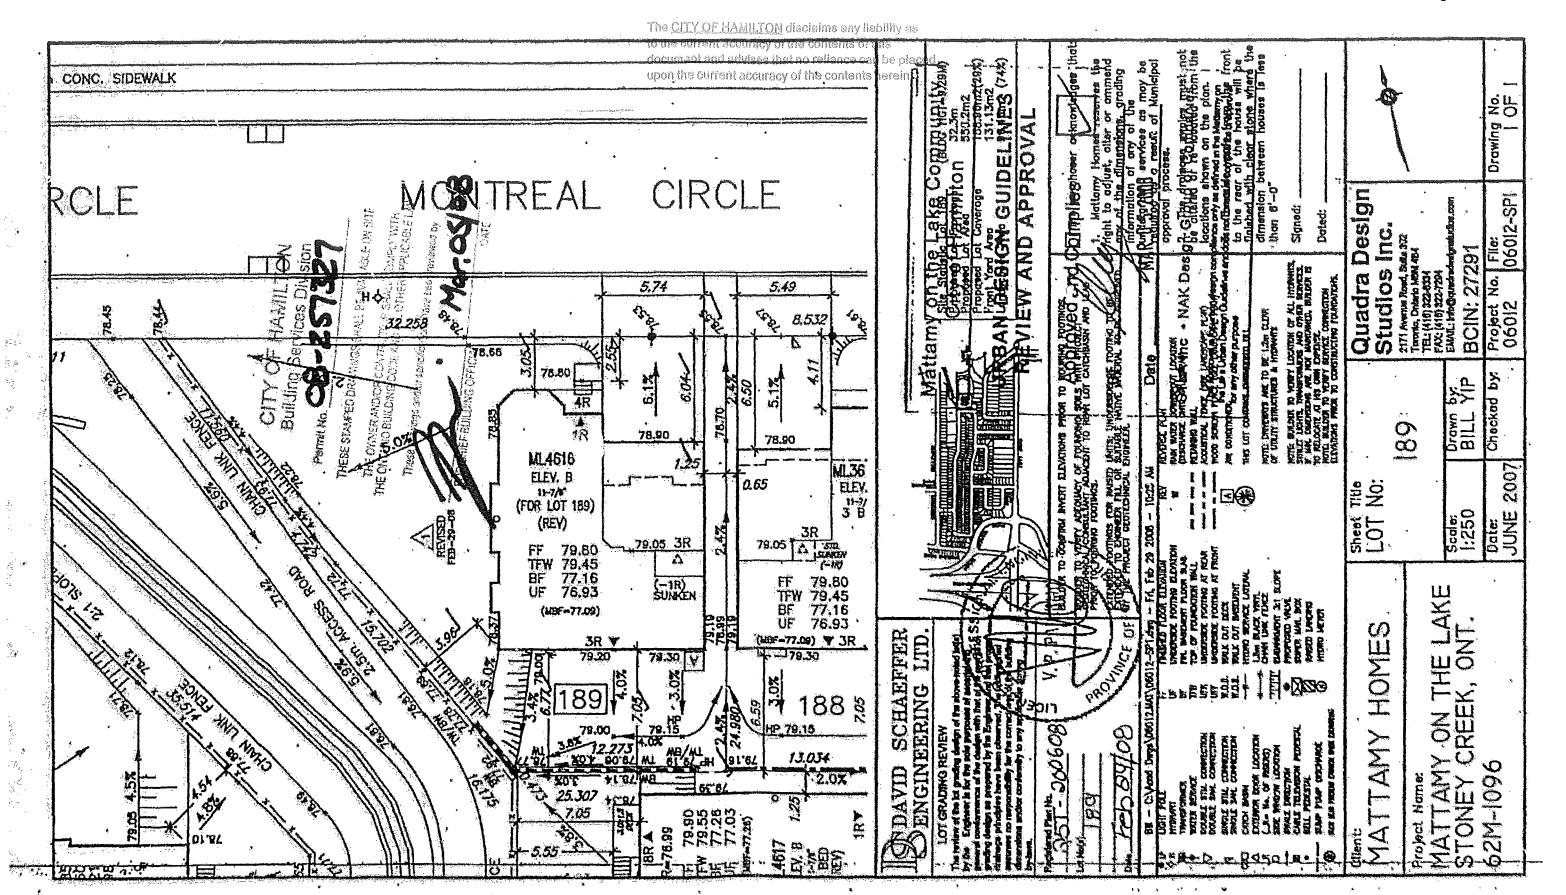

demolished)

Severed lands: Part 2

16.46m<sup>±</sup> x 43.66m<sup>±</sup> and an area of 719.2m<sup>2</sup> ±

Retained lands: Part 1

16.46m<sup>±</sup> x 43.74m<sup>±</sup> and an area of 720.5m<sup>2</sup> ±

#### **Site Description**

5 Southmeadow Crescent ("subject lands") is located in Stoney Creek, legally described as Lot 45, Registered Plan 1005 in the City of Hamilton. The subject lands are rectangular in shape with an area of 0.14 hectares (0.36 acres) and 32.92 metres (108.01 feet) of frontage along Southmeadow Crescent.

#### **Proposed Development**

This application for Consent to Sever is to create two (2) lots for a single detached dwelling. To facilitate the proposed development, the existing dwelling is to be demolished. As shown on the submitted Consent Sketch, PART 1 (lands to be retained) would have a lot area of 720.5 square metres and lot frontage of 16.46 metres and PART 2 (lands to be severed) would have a lot area of 719.2 square metres and a lot frontage of 16.46 metres. The proposed lots meet the requirements of the "R2" Zone of Stoney Creek Zoning By-law 3692-92.