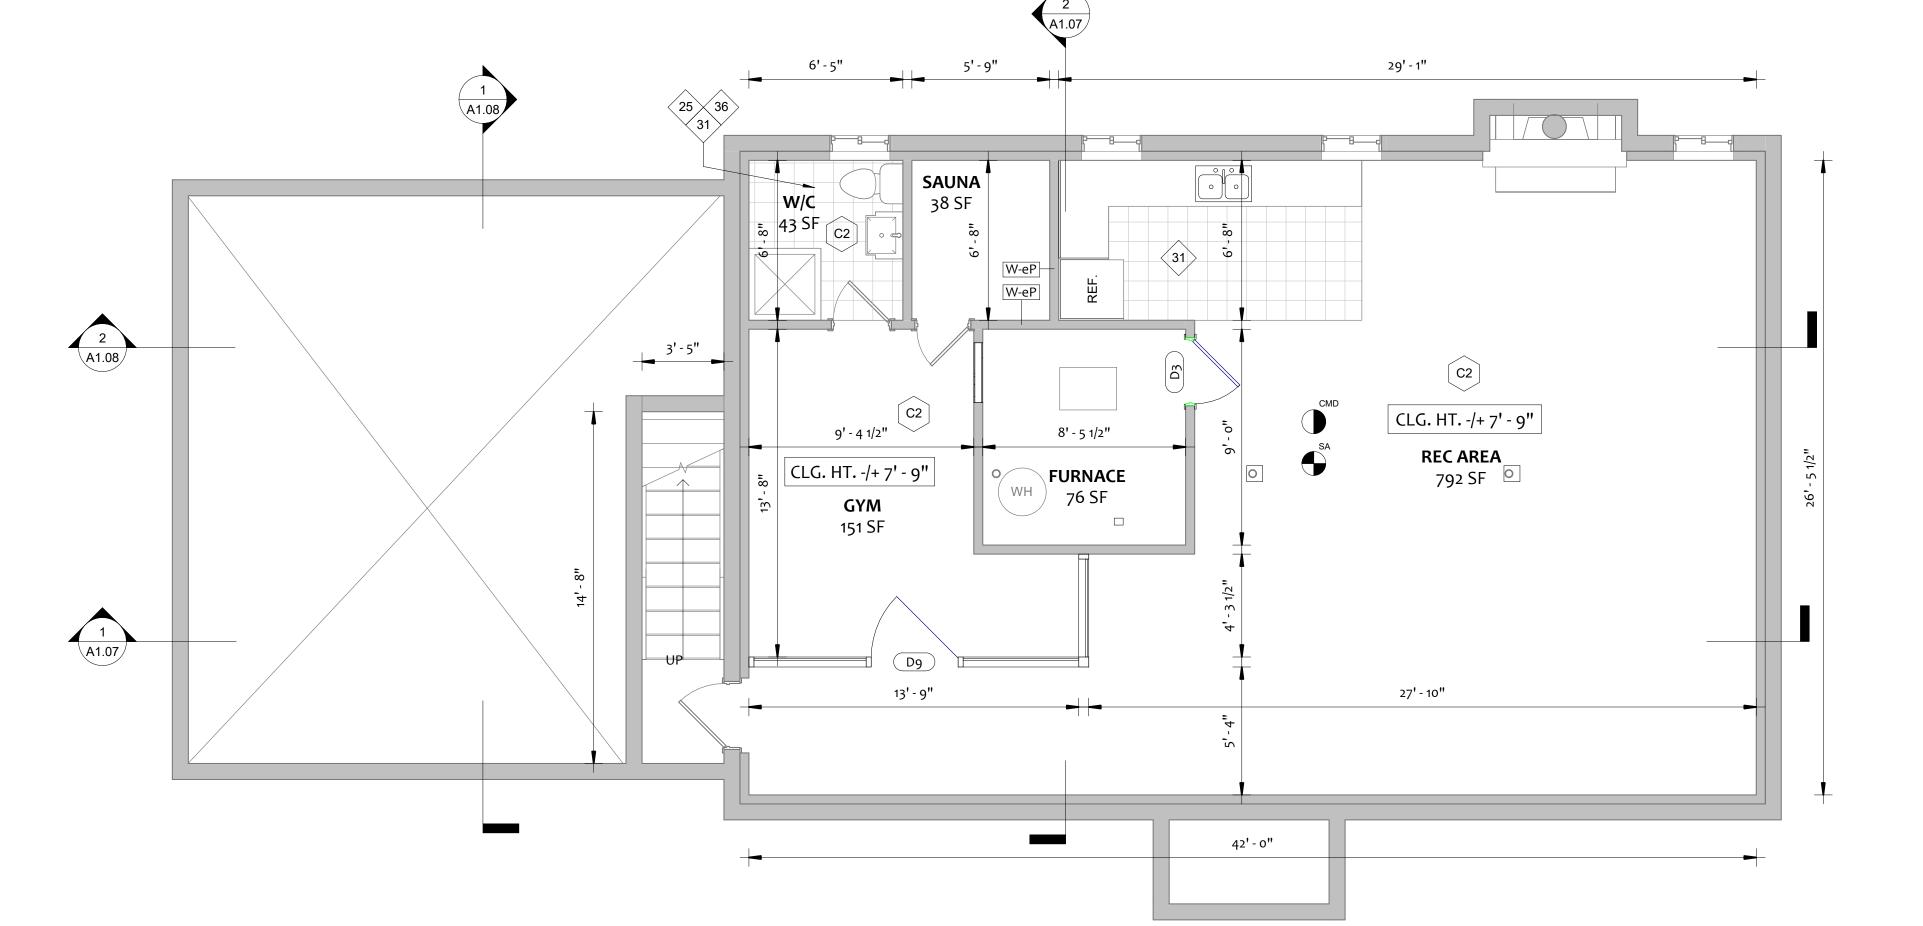

demolished)

Severed lands: Part 2

16.46m<sup>±</sup> x 43.66m<sup>±</sup> and an area of 719.2m<sup>2</sup> ±

Retained lands: Part 1

16.46m<sup>±</sup> x 43.74m<sup>±</sup> and an area of 720.5m<sup>2</sup> ±

#### **Proposed Development**

This application for Consent to Sever is to create two (2) lots for a single detached dwelling. To facilitate the proposed development, the existing dwelling is to be demolished. As shown on the submitted Consent Sketch, PART 1 (lands to be retained) would have a lot area of 720.5 square metres and lot frontage of 16.46 metres and PART 2 (lands to be severed) would have a lot area of 719.2 square metres and a lot frontage of 16.46 metres. The proposed lots meet the requirements of the "R2" Zone of Stoney Creek Zoning By-law 3692-92.