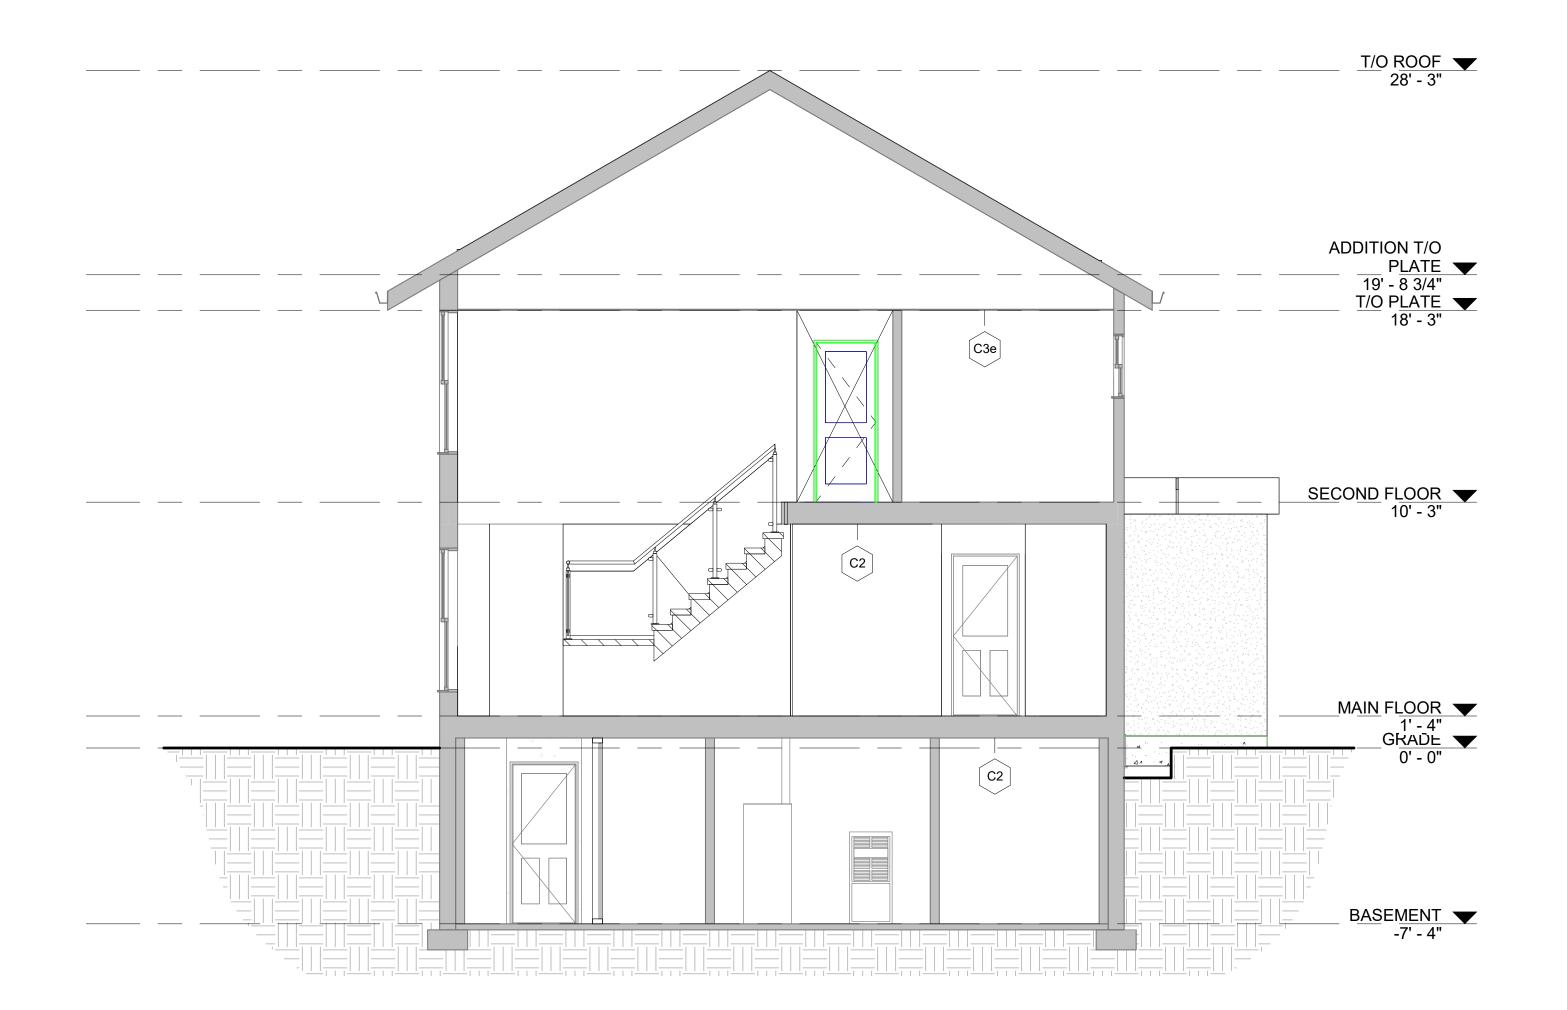

#### **Proposed Development**

This application for Consent to Sever is to create two (2) lots for a single detached dwelling. To facilitate the proposed development, the existing dwelling is to be demolished. As shown on the submitted Consent Sketch, PART 1 (lands to be retained) would have a lot area of 720.5 square metres and lot frontage of 16.46 metres and PART 2 (lands to be severed) would have a lot area of 719.2 square metres and a lot frontage of 16.46 metres. The proposed lots meet the requirements of the "R2" Zone of Stoney Creek Zoning By-law 3692-92.