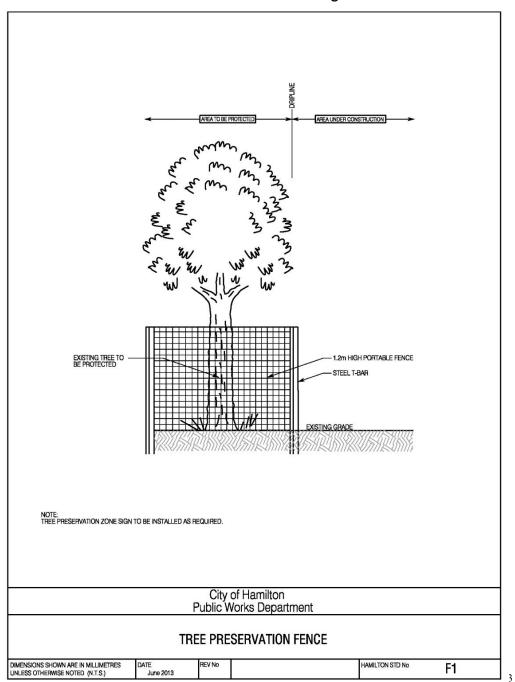

t duration, snow fencing or plywood hoarding for longer.

Avoid excavating within or near the Tree Protection Zone.

Within the Tree Protection Zone of a tree please remember:

- · avoid any alteration or disturbance to existing grade;
- · do not change grade by adding fill, excavating or scraping;
- do not store construction materials, soil, waste material or dispose of liquid material;
- if no other options for storing of excavated material is available, place soil on a tarp and avoid the base of the tree as much as possible.
- avoid the movement or parking of vehicles or equipment within the Tree Protection Zone.



<sup>&</sup>lt;sup>2</sup> Source: https://www.hamilton.ca/sites/default/files/media/browser/2015-04-22/right-of-way-manual-appendixf.pdf

.



# Tree Preservation Fencing



<sup>&</sup>lt;sup>3</sup> Source: https://www.hamilton.ca/sites/default/files/media/browser/2015-04-22/right-of-way-manual-appendixf.pdf



Looking toward row of city owned Norway spruce, T1-T8



This report was written on November 4, 2021 for 237 Broadway Avenue by Kent Nielsen, ISA Certified ON-0210A, Forest Technician and Horticultural Journeyman, TRAQ



# T1 57cm Norway spruce with dead co-dominant stem



This report was written on November 4, 2021 for 237 Broadway Avenue by Kent Nielsen, ISA Certified ON-0210A, Forest Technician and Horticultural Journeyman, TRAQ



# T1 lower scaffold branches removed, same throughout row



This report was written on November 4, 2021 for 237 Broadway Avenue by Kent Nielsen, ISA Certified ON-0210A, Forest Technician and Horticultural Journeyman