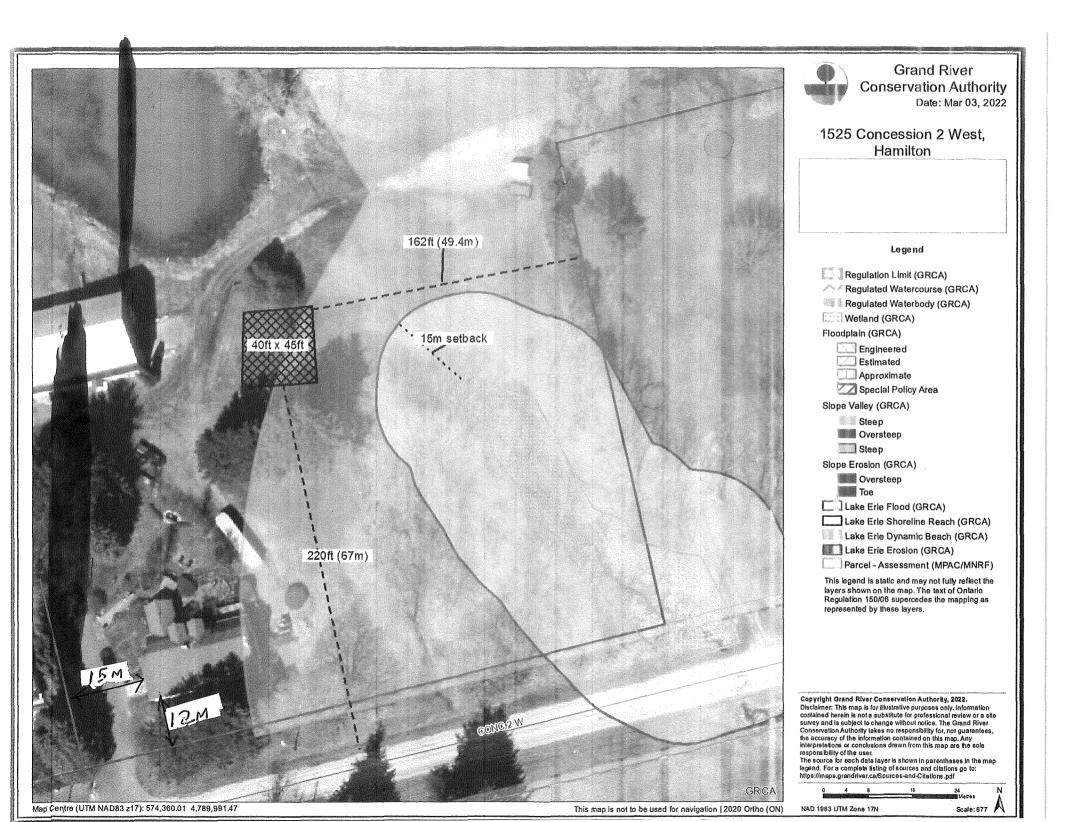

Therefore, the general intent and purpose of the Zoning By-law will continue to be maintained with the requested reduction in minimum required parking per dwelling unit from 2 spaces per dwelling unit to 1 space per dwelling.

#### 4.3 Are the Minor Variances desirable and appropriate for the lands?

What is key in the review of this criterion is whether the Minor Variance is desirable from a planning and public interest perspective. The test of desirability includes consideration of many factors that can affect the broad public interest as it relates to the subject lands, accepted planning principles and existing pattern of development.

#### 4.3.1 Variance 1: Increase in maximum dwelling units from 6 to 12 units

The variance to allow for an increase to the permitted maximum number of dwelling units from 6 units to 12 units is desirable on the basis that the requested variance can be accommodated wholly within the same building massing that that has been conditionally Site Plan approved by the City of Hamilton. In addition, the increase in dwelling units on the Site will allow future residents to live n a walkable community, support local businesses and services, as well as alleviate housing pressure on areas that are deficient of the hard and soft infrastructure prevalent within the historic Downtown of Ancaster in the Village Core Community Node. Therefore, the increase in the permitted maximum number of dwelling units from 6 units to 12 units is considered desirable and appropriate.