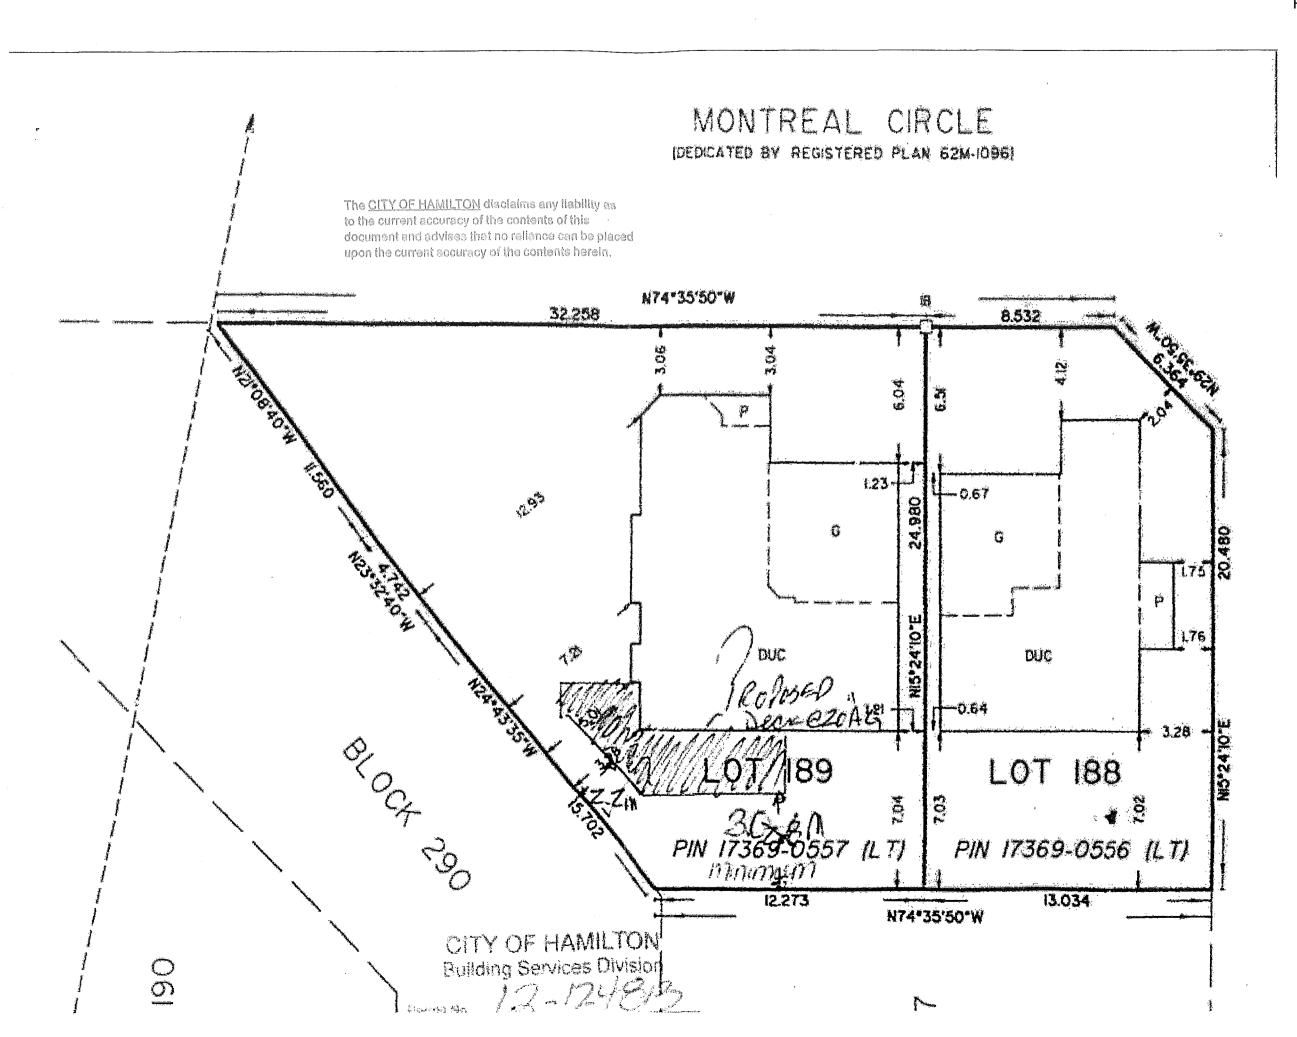

demolished)

Severed lands: Part 2

16.46m<sup>±</sup> x 43.66m<sup>±</sup> and an area of 719.2m<sup>2</sup> ±

Retained lands: Part 1

16.46m<sup>±</sup> x 43.74m<sup>±</sup> and an area of 720.5m<sup>2</sup> ±

#### **Site Description**

5 Southmeadow Crescent ("subject lands") is located in Stoney Creek, legally described as Lot 45, Registered Plan 1005 in the City of Hamilton. The subject lands are rectangular in shape with an area of 0.14 hectares (0.36 acres) and 32.92 metres (108.01 feet) of frontage along Southmeadow Crescent.

#### **Proposed Development**

This application for Consent to Sever is to create two (2) lots for a single detached dwelling. To facilitate the proposed development, the existing dwelling is to be demolished. As shown on the submitted Consent Sketch, PART 1 (lands to be retained) would have a lot area of 720.5 square metres and lot frontage of 16.46 metres and PART 2 (lands to be severed) would have a lot area of 719.2 square metres and a lot frontage of 16.46 metres. The proposed lots meet the requirements of the "R2" Zone of Stoney Creek Zoning By-law 3692-92.