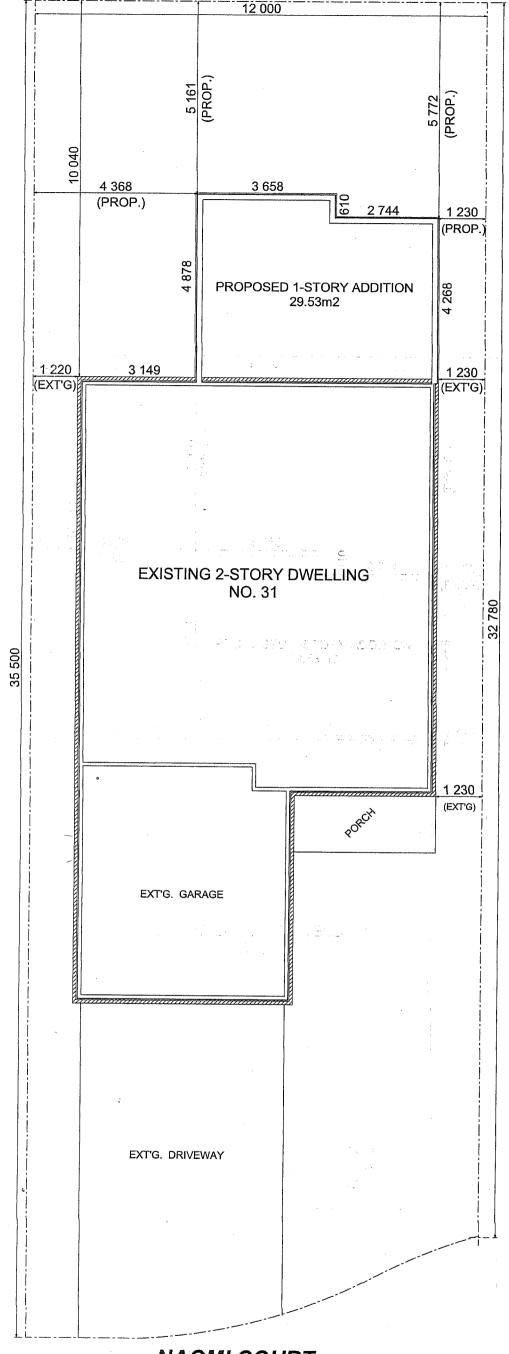

n this matter, including access to drawings illustrating this request:

AN/A-22: 112 Page 2

- Visit <u>www.hamilton.ca/committeeofadjustment</u>
- Call 905-546-CITY (2489) or 905-546-2424 extension 4221, 4130, or 3935
- Email Committee of Adjustment staff at <a href="mailton.ca">cofa@hamilton.ca</a>

DATED: April 26th, 2022.

Jamila Sheffield, Secretary-Treasurer Committee of Adjustment

Information respecting this application is being collected under the authority of the Planning Act, R.S.O., 1990, c. P. 13. All comments and opinions submitted to the City of Hamilton on this matter, including the name, address, and contact information of persons submitting comments and/or opinions, will become part of the public record and will be made available to the Applicant and the general public.





PROPOSED 1-STOREY ADDITION TO 31 NAOMI COURT, ANCASTER MARCH 28/22 SCALE 1:100



PROPOSED SITE PLAN

## NAOMI COURT

| ZONING<br>R4 By-law 87-5  | LOT NO    |           | PLAN NO.      | LOT AREA<br>417.51m2 | LOT FRONTAGE<br>12.00 m |           | GE       | LOT DEPTH<br>32.78m (E), 35.50(W) |          |                |
|---------------------------|-----------|-----------|---------------|----------------------|-------------------------|-----------|----------|-----------------------------------|----------|----------------|
| DESCRIPTION               | EXISTING  | ADDITION  | TOTAL PROPOSE | D % COVERAGE ALLO    | WED                     | SETBACKS  | EXISTING | ALLOWED                           | PROPOSED | VARIANCE REQ'D |
| COVERAGE                  | 144.50m2  | 29.53m2   | 174.03