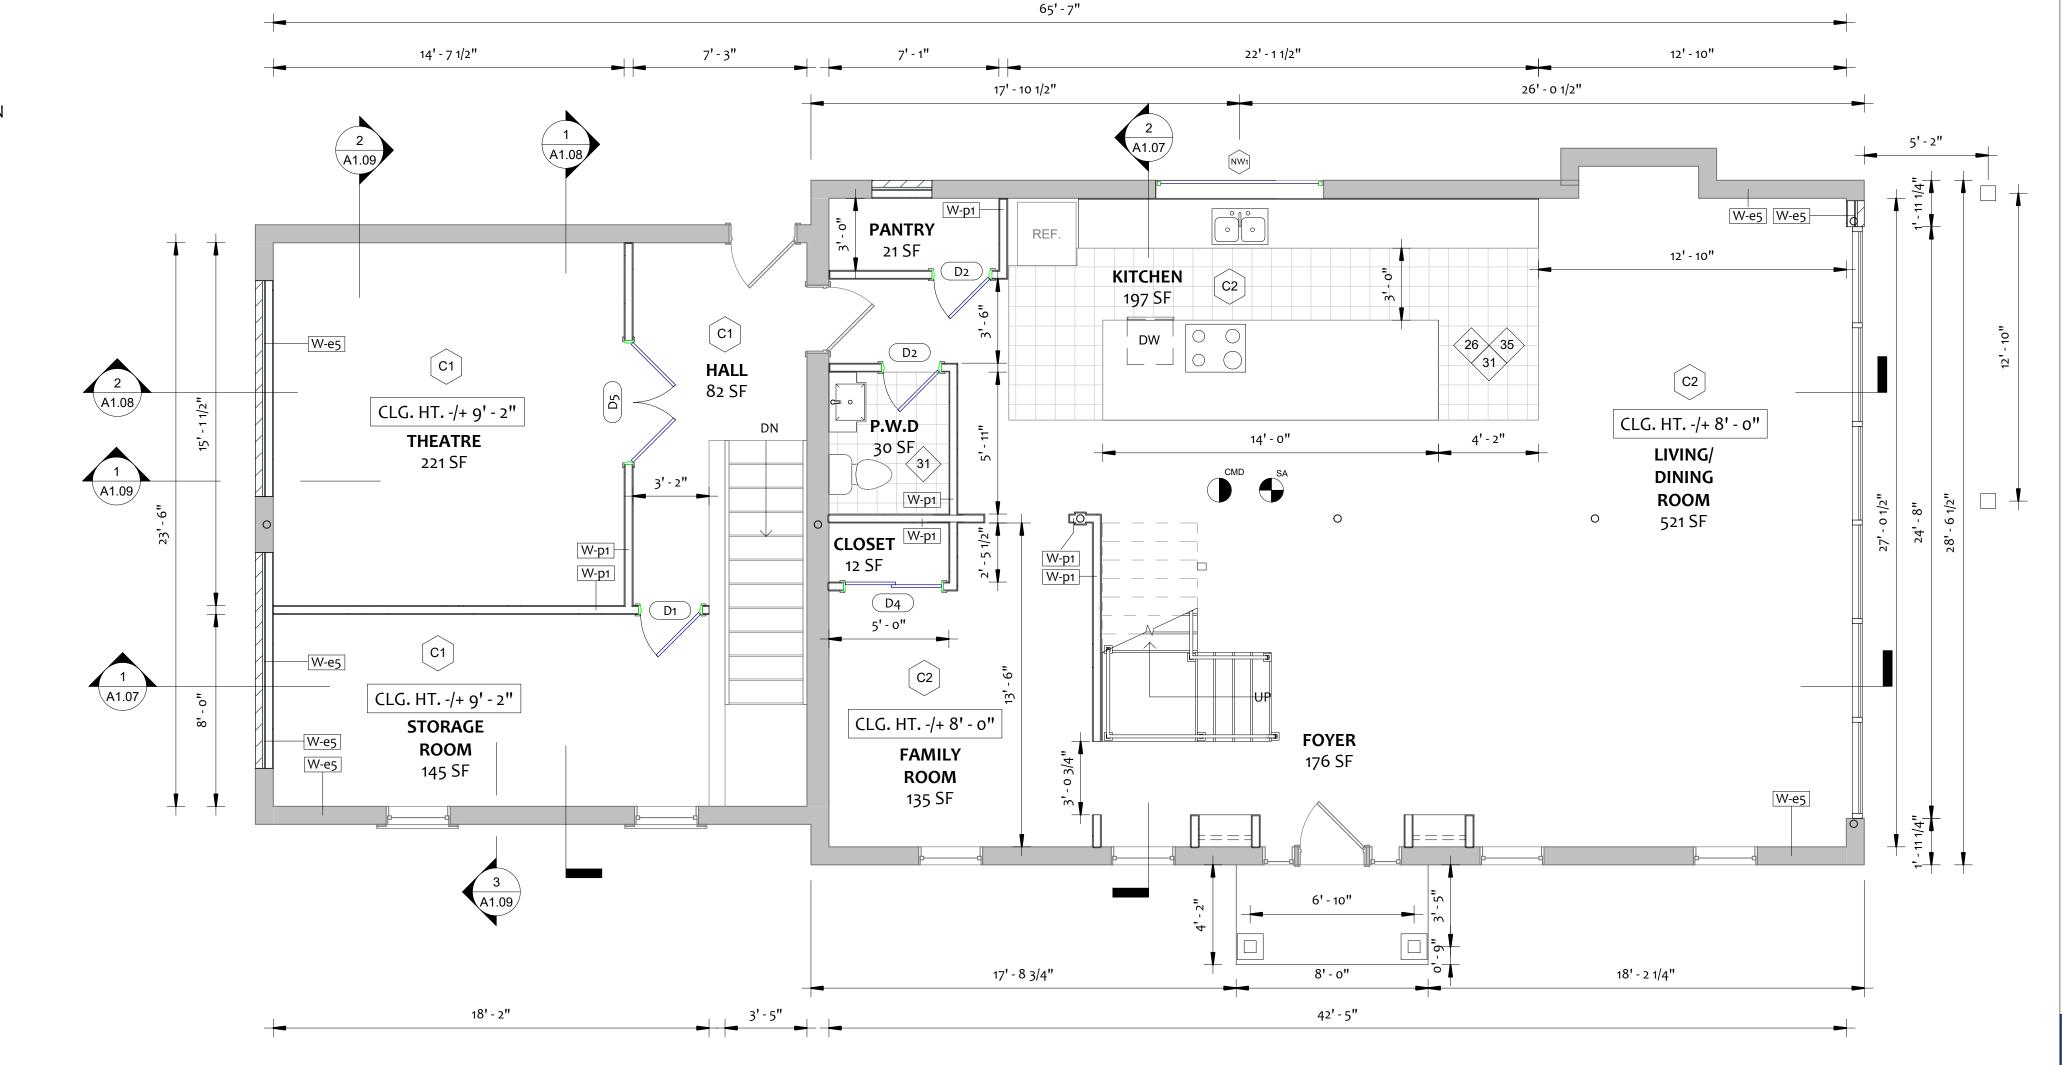

#### **Proposed Development**

This application for Consent to Sever is to create two (2) lots for a single detached dwelling. To facilitate the proposed development, the existing dwelling is to be demolished. As shown on the submitted Consent Sketch, PART 1 (lands to be retained) would have a lot area of 720.5 square metres and lot frontage of 16.46 metres and PART 2 (lands to be severed) would have a lot area of 719.2 square metres and a lot frontage of 16.46 metres. The proposed lots meet the requirements of the "R2" Zone of Stoney Creek Zoning By-law 3692-92.