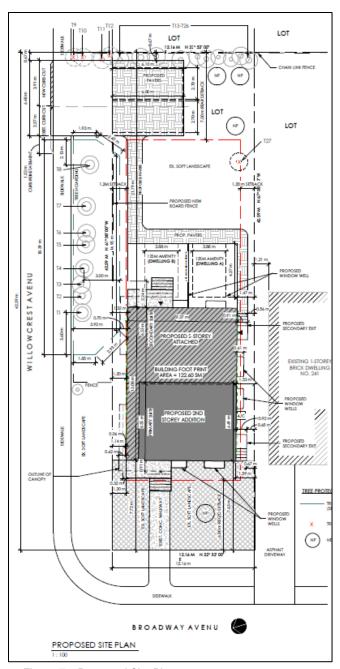

ich is aligned with the length of the existing dwelling to the south. Within the Secondary Suite a total of two bedrooms and three bathrooms will be provided.

The proposed dwelling has been designed with a peaked roof, with a total height of 9.0 metres, similar to the built form in the surrounding neighbourhood and coinciding with the Zoning By-law maximum height regulation. This includes the addition of a 2<sup>nd</sup> storey to the existing dwelling.

24 sq.m. of dedicated amenity area will be provided at a rate of 12 sq.m. per unit and will be located in the rear yard. One parking space for the new dwelling and one parking space for the secondary suite will be provided along the rear property line. The parking pad and rear-yard walkways will be constructed of permeable paver stones.



Figure 7 – Proposed Site Plan



The exterior finish of the proposed development will consist horizontal wood siding on the main level, and grey stucco on the second storey. Black trim, black mullioned windows, and wood trim details adds architectural interest and design features which assists in the character of the building.

The application includes an arborist report that was prepared to evaluate the existing mature trees within the subject site, and along the municipal boulevard. Although private trees are not protected by the Tree By-Law within this area, it should be noted that the proposed design of the site seeks to retain the existing trees along the property lines to provide screening and promote sustainable development practices. The Arborist report recommends the removal of