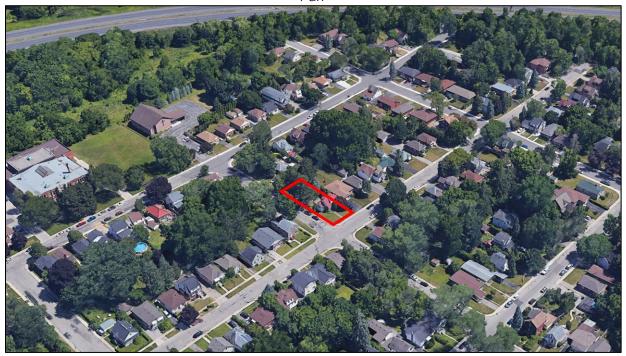

#### **Site Description**

5 Southmeadow Crescent ("subject lands") is located in Stoney Creek, legally described as Lot 45, Registered Plan 1005 in the City of Hamilton. The subject lands are rectangular in shape with an area of 0.14 hectares (0.36 acres) and 32.92 metres (108.01 feet) of frontage along Southmeadow Crescent.