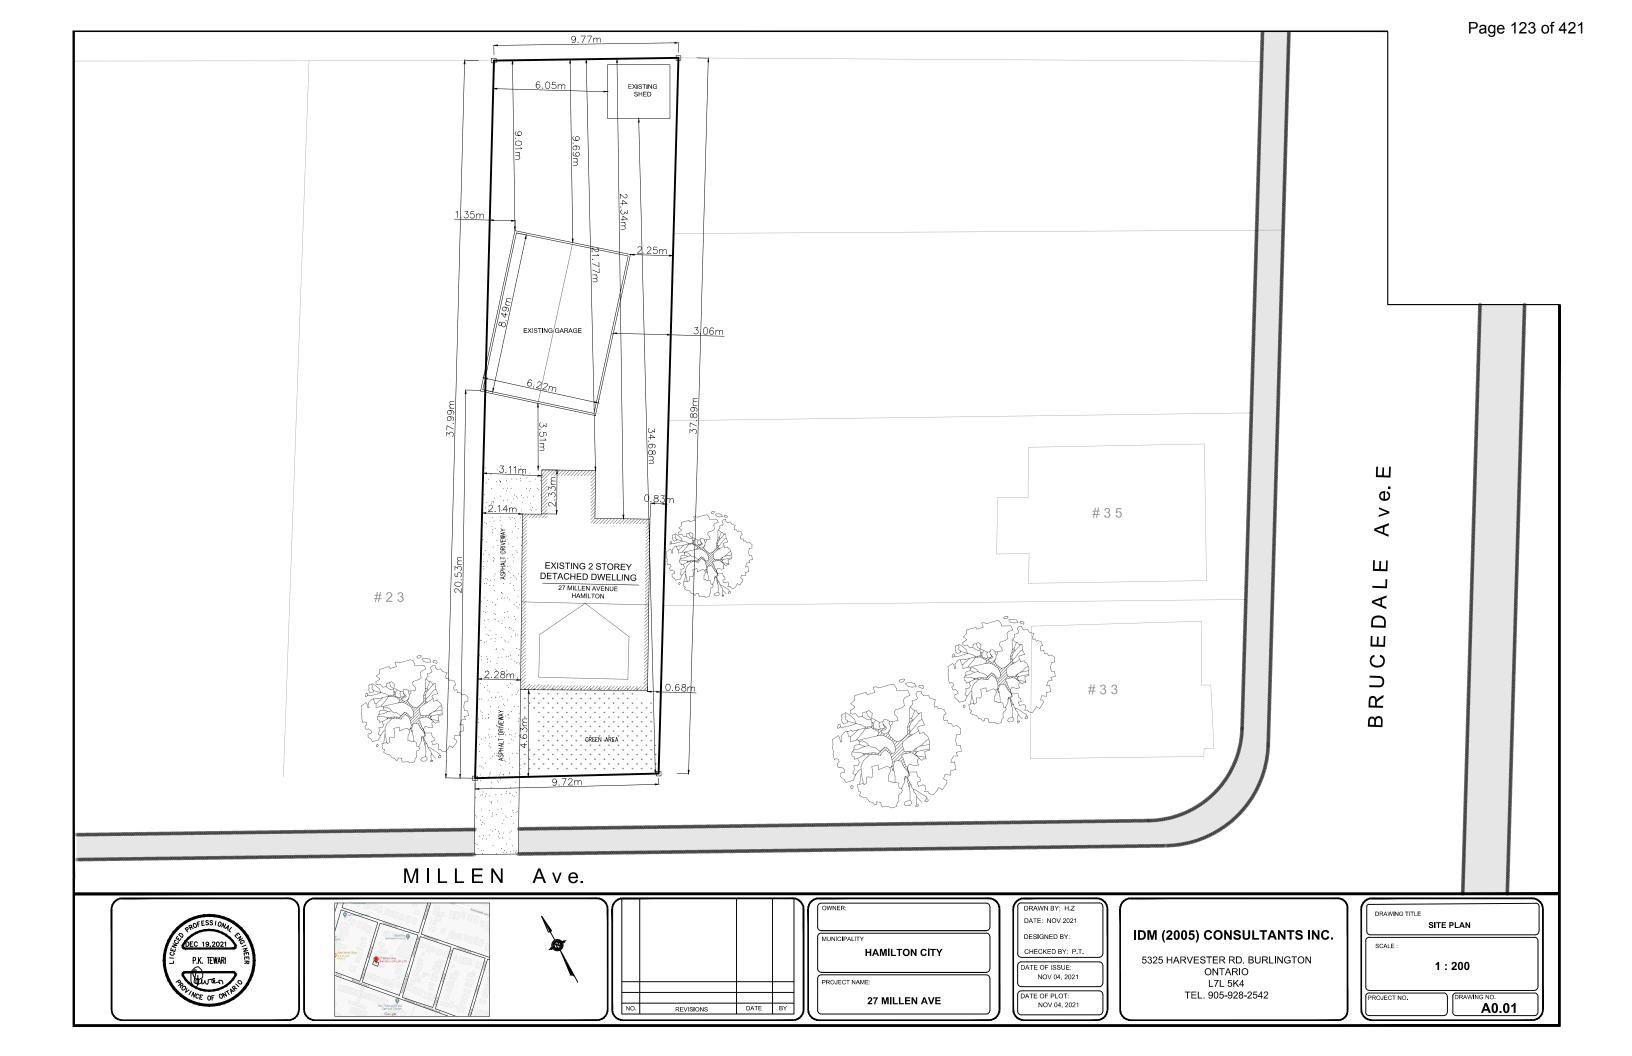

WINDOW OPENINGS TOTAL WALLS: (4032.30 SQ.FT) 374.61 M2 TOTAL OPENINGS: (309.39 SQ.FT.) 28.7 M2 = 7.6%

design, and has the qualifications and meets the requirements set out in the Ontario Building Code to be a designer. QUALIFICATION INFORMATION Required unless design is exempt under Div.C, Article 3.2.5.1 of the Building Code REGISTRATION INFORMATION Required unless design is exempt under Div.C, Article 3.2.4.1 of