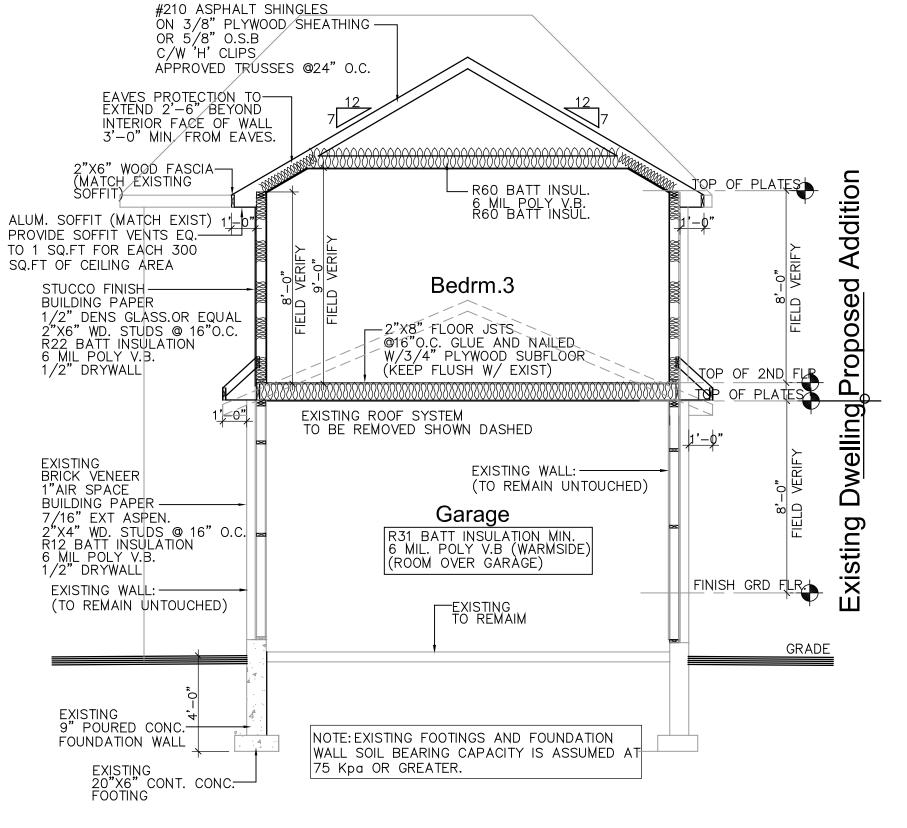

|          |
| RAFTER<br>SIZE | RAFTER SPACING        |          | RAFTER SPACING        |          |          |          |
|                | 12" O.C.              | 16" O.C. | 24" O.C.              | 12" O.C. | 16" O.C. | 24" O.C. |
| 2X4            | 10'-2"                | 9'-3"    | 8'-1"                 | 8'-11"   | 8'-1"    | 7'-1"    |
| 2X6            | 16'-0"                | 14'-7"   | 12'-9"                | 14'-0"   | 12'-9"   | 11'-1"   |
| 2X8            | 21'-1"                | 19'-2"   | 16'-9"                | 18'-5"   | 16'-9"   | 14'-5"   |

# -NEW 2"X8" FLOOR JOISTS (SEE PLANS) W200X31 STEEL BM. W/ WOOD HOLES ALONG TOP TO MECH FASTEN WOOD TOP PLATES.

NOTE STEEL BM WOOD HOLES WHERE CALLED FOR PROVIDE ½"DIA. BOLTS AT 12" O.C. STAGGERED

# SECTION AT STL BEAM



# TOP OF 2ND FLR <u>op of New 2nd flr</u> 2/2"X8"ˌBM∭ NOTE: CUT IN NEW OPENING FOR NEW STAIRWAY TO UPPER FLOORS, MAKE GOOD ALL NEW CONNECTIONS AND VERIFY ALL OPENINGS PRIOR TOO. TREADS AND RISERS TO BE AS PER OBC 2012 ADDITION. VERIFY PRIOR TO MANUFACTURING. Existing | ∉xisting Garage | Lav MID LOWER LANDING

# WALL ASSEMBLY @ BRICK (BEYOND 3/8" PLYWOOD SHEATHING) — 4" WASONRY VENEER — 1" AIR SPACE — BUILDING PAPER <u>INTERIOR</u> - 3/8" PLYWOOD SHEATHING - TWO 2"X6" STUD @ 12" O.C. - BATT INSULATION - 6mil POLY VAPOUR BARRIER - 1/2" GYPSUM BOARD 3/4" T&G SUB-FLOOR— TJI FLR JOISTS #12"O.C. FLOOR JOIST 2" BEARING **EXTERIOR**

# TYP. CLEAR STOREY FRAMING DETAIL

WINDOW OPENINGS TOTAL WALLS: (4032.30 SQ.FT) 374.61 M2 TOTAL OPENINGS: (309.39 SQ.FT.) 28.7 M2 = 7.6%

# DO NOT SCALE DRAWINGS