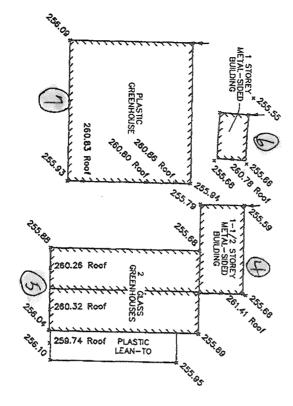

#### **Proposed Development**

This application for Consent to Sever is to create two (2) lots for a single detached dwelling. To facilitate the proposed development, the existing dwelling is to be demolished. As shown on the submitted Consent Sketch, PART 1 (lands to be retained) would have a lot area of 720.5 square metres and lot frontage of 16.46 metres and PART 2 (lands to be severed) would have a lot area of 719.2 square metres and a lot frontage of 16.46 metres. The proposed lots meet the requirements of the "R2" Zone of Stoney Creek Zoning By-law 3692-92.