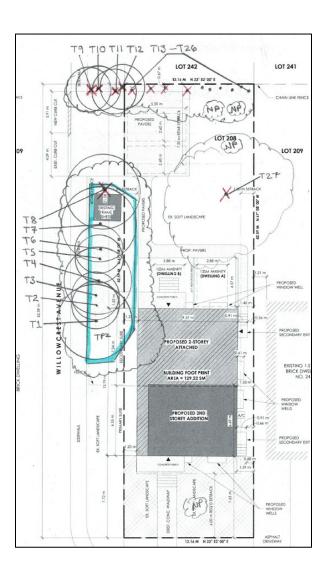

ectural interest and design features which assists in the character of the building.

The application includes an arborist report that was prepared to evaluate the existing mature trees within the subject site, and along the municipal boulevard. Although private trees are not protected by the Tree By-Law within this area, it should be noted that the proposed design of the site seeks to retain the existing trees along the property lines to provide screening and promote sustainable development practices. The Arborist report recommends the removal of 9 trees, of which 1 is in poor condition, and 4 do not contribute significantly to the environment. A total of 13 trees will be preserved as part of the proposed development, and 4 new trees will be planted as compensation for the tree removal.







Figure 8 [left image] - Tree Preservation and Removals Plan, prepared by New World Arborist

Figure 9 [right images] - Proposed Elevations



#### 3.0 Evaluation of the Proposed Minor Variance Application

All planning decisions made within the Province of Ontario must be consistent and conform to Ontario's planning-system hierarchy. As such, this section will review the proposed minor variance application as it relates to the relevant planning policies.

#### 3.1 Provincial Policy Statement

The subject lands are located within Hamilton's settlement area. Section 1.1.3.1 of the PPS 2014 notes that "Settlement areas shall be the focus of growth and development, and their vitality and regeneration shall be promoted".

The minor variance application has regard to the criteria for land