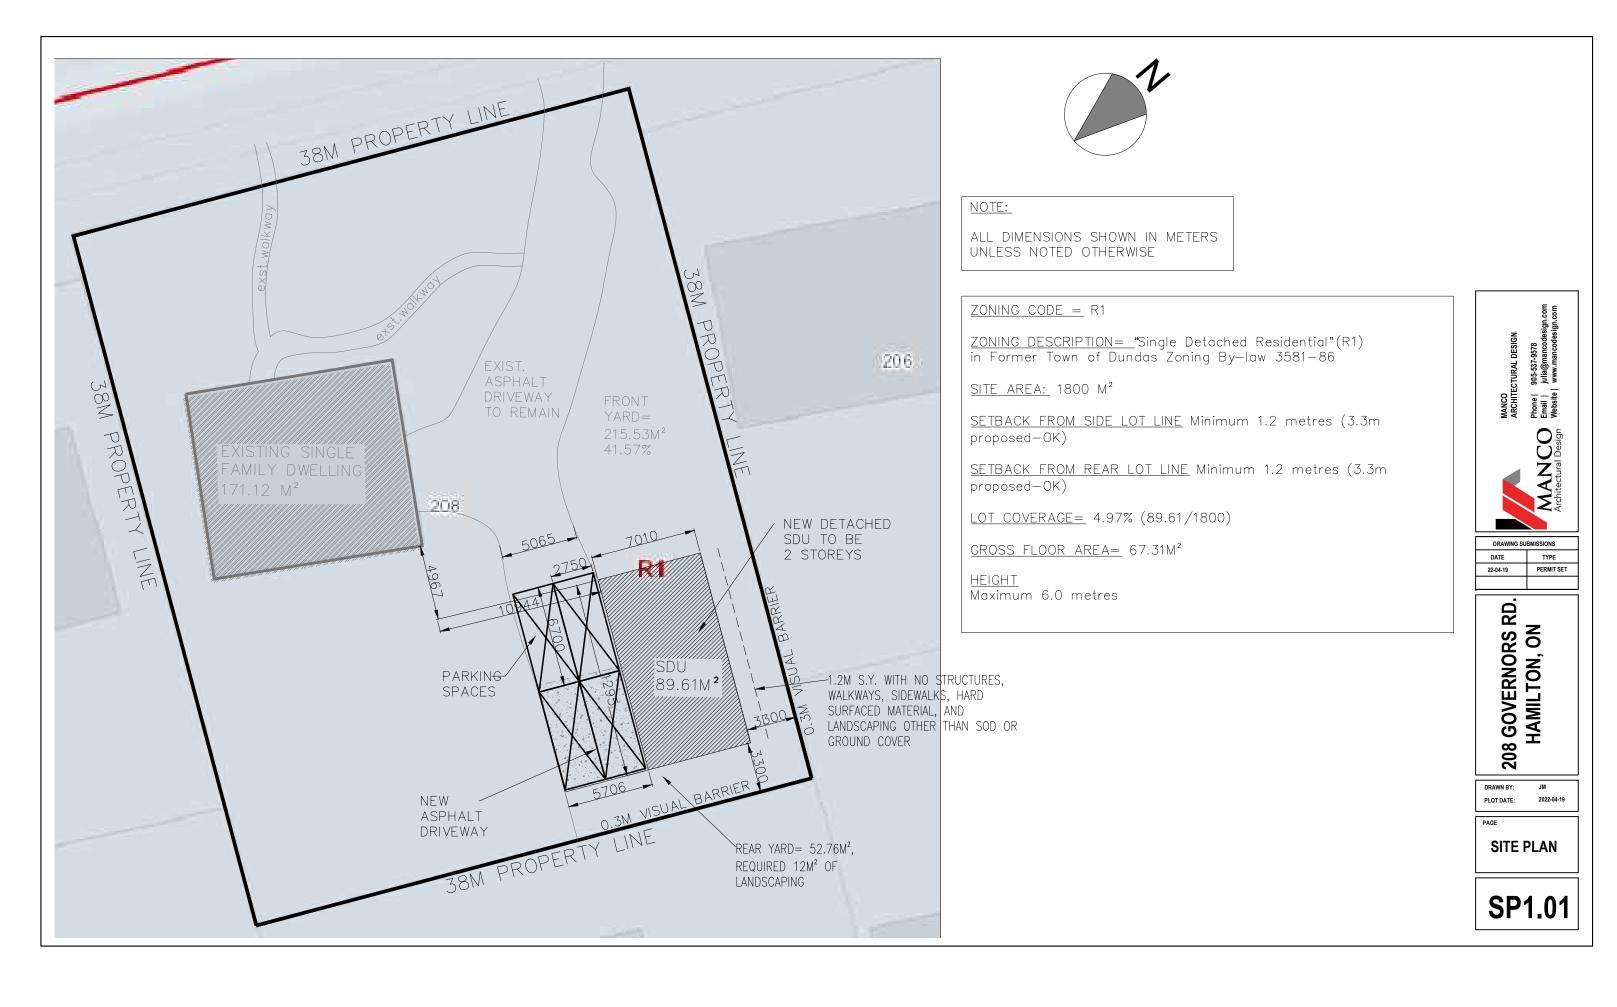

### 3. Requested Minor Variances

The Site is currently zoned Medium Density – Mixed Use Pedestrian Focused "C5a, 572" in Hamilton Zoning By-law 05-200, where mixed use developments with residential units are permitted. To permit the proposed mixed use development consisting of 12 residential dwelling units in combination with an at-grade commercial space, the following variances are required to the "C5a, 572" zoning regulations: