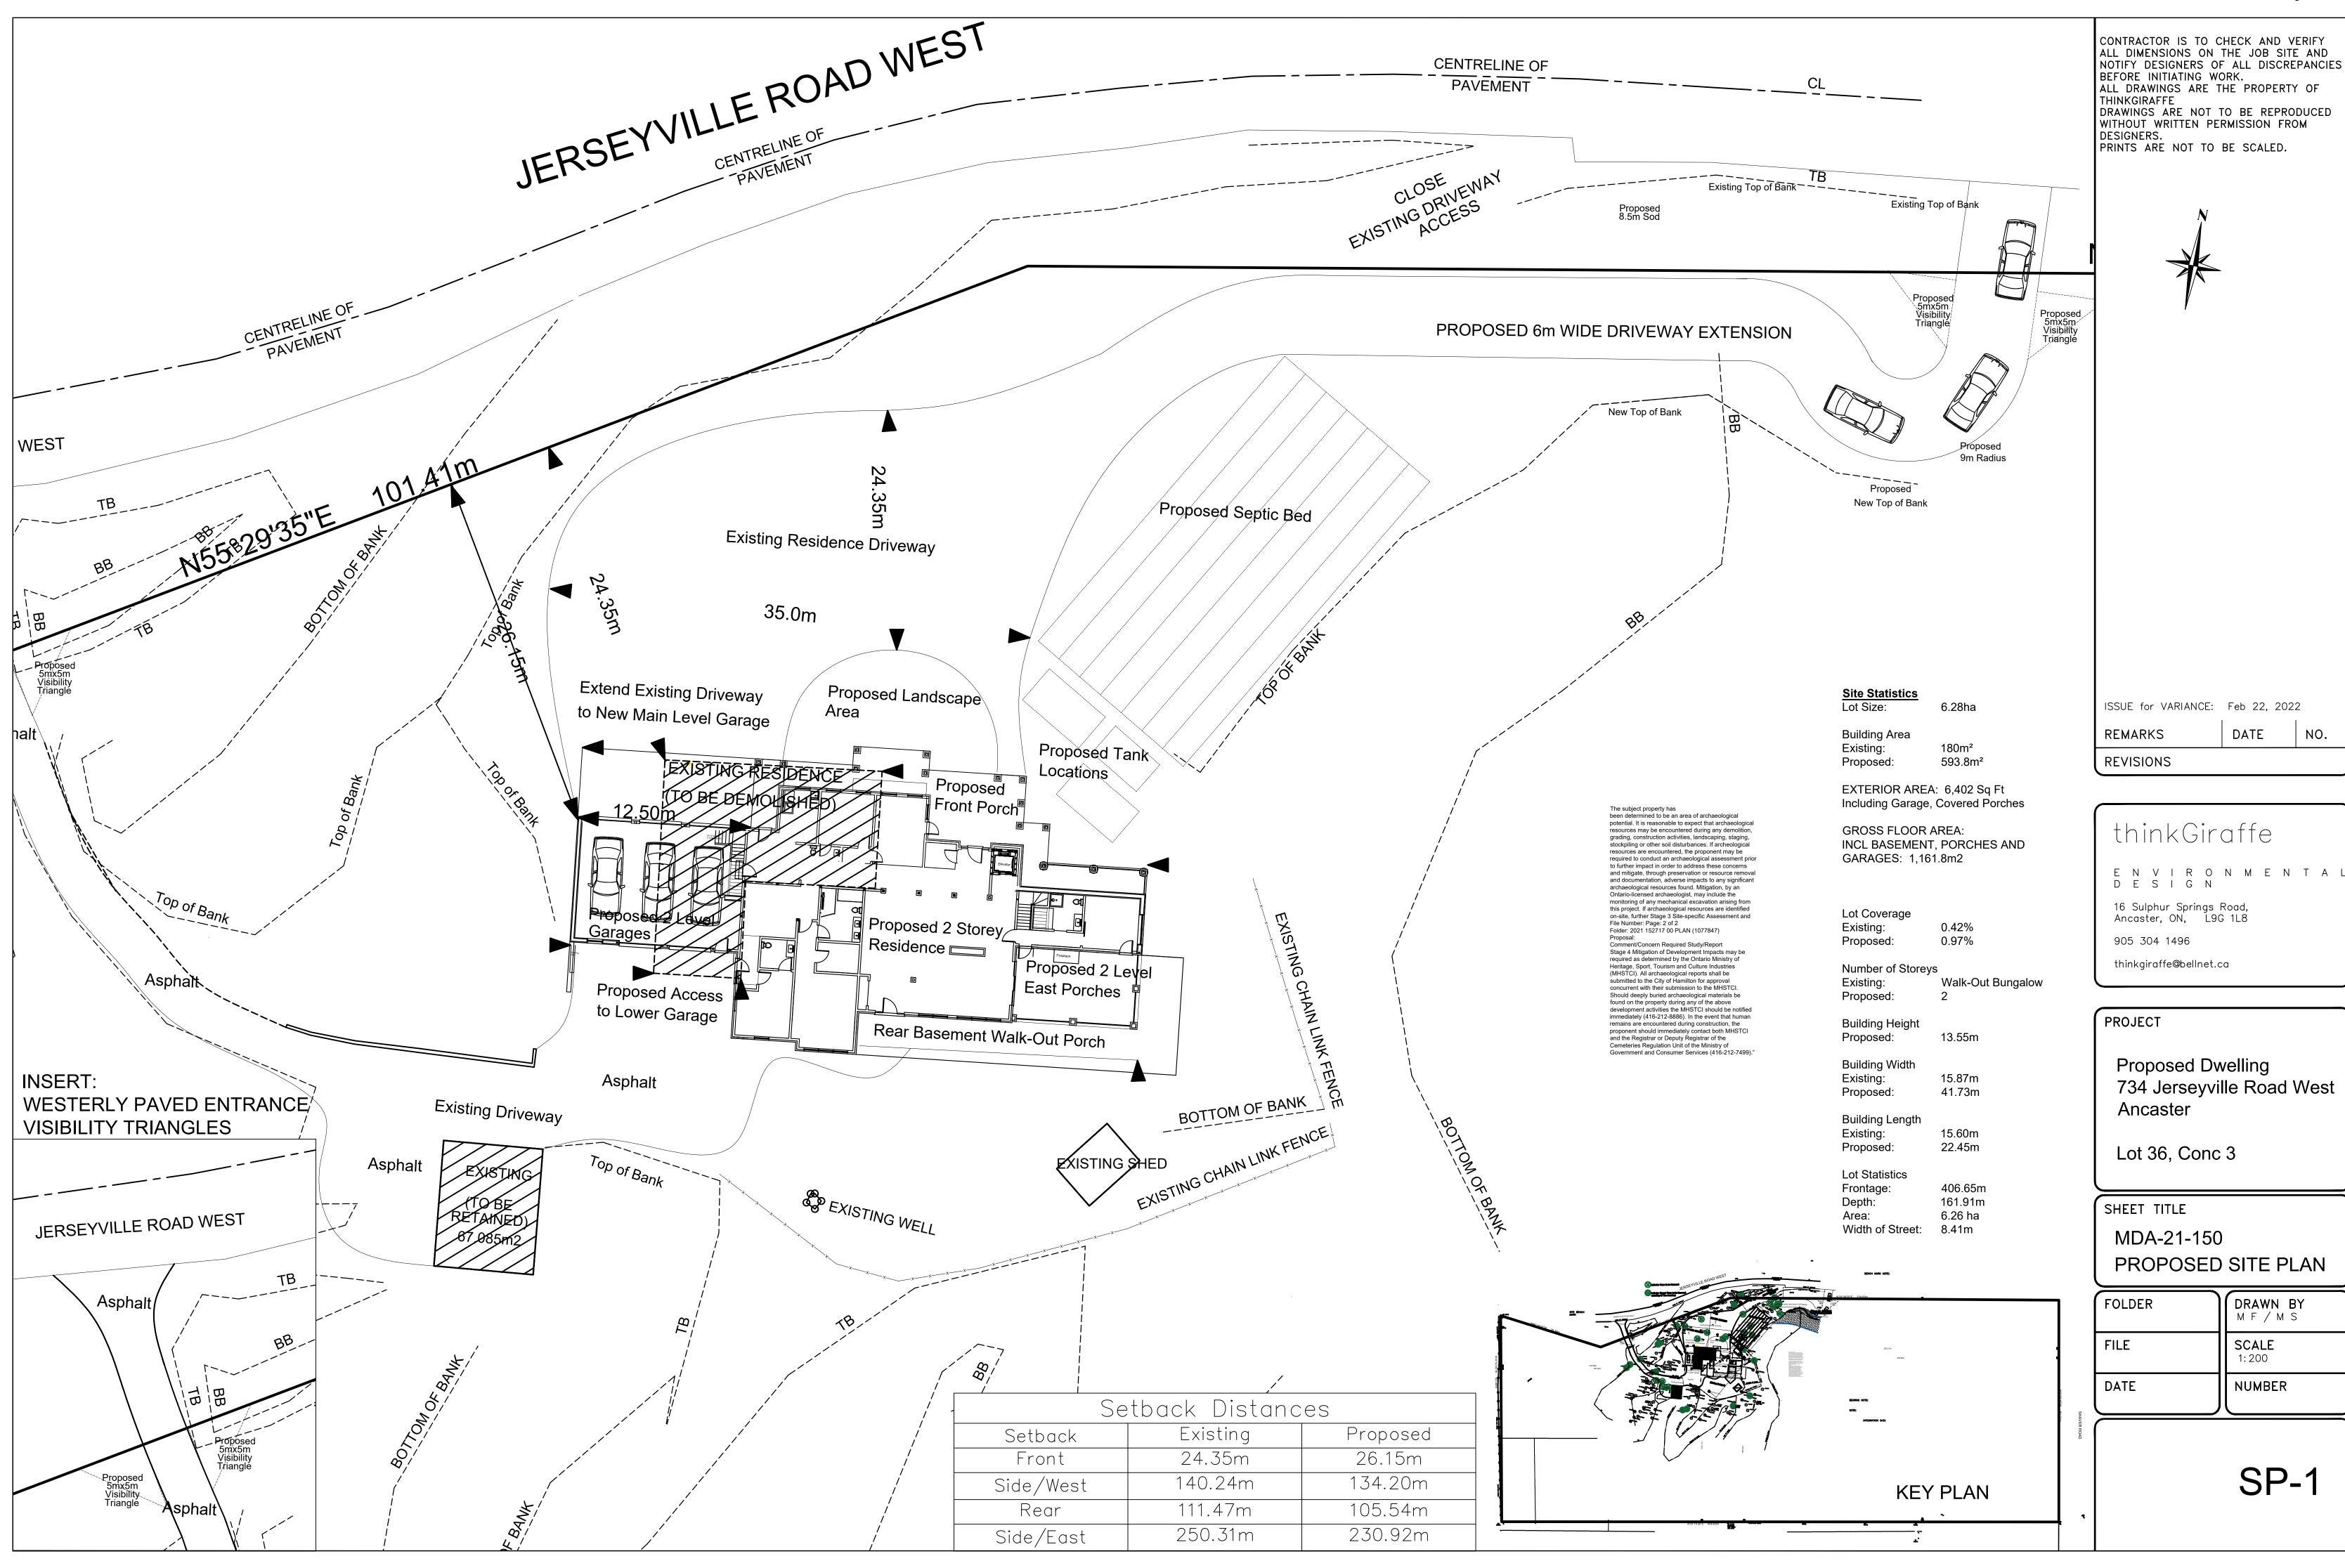

e information on this matter, including access to drawings illustrating this request:

- Visit <u>www.hamilton.ca/committeeofadjustment</u>
- Call 905-546-CITY (2489) or 905-546-2424 extension 4221, 4130, or 3935
- Email Committee of Adjustment staff at <a href="cofa@hamilton.ca">cofa@hamilton.ca</a>

DATED: April 26th, 2022.

Jamila Sheffield, Secretary-Treasurer Committee of Adjustment

Information respecting this application is being collected under the authority of the Planning Act, R.S.O., 1990, c. P. 13. All comments and opinions submitted to the City of Hamilton on this matter, including the name, address, and contact information of persons submitting comments and/or opinions, will become part of the public record and will be made available to the Applicant and the general public.





#### **COMMITTEE OF ADJUSTMENT**

City Hall, 5<sup>th</sup> floor, 71 Main Street West, Hamilton, ON L8P 4Y5 Telephone (905) 546-2424, ext. 4221, 3935 Fax (905) 546-4202

E-mail: cofa@hamilton.ca

# NOTICE OF PUBLIC HEARING Minor Variance

## You are receiving this notice because you are either:

- Assessed owner of a property located within 60 metres of the subject property
- Applicant/agent on file, or
- Person likely to be interested in this application

APPLICATION NO.: DN/A-22:107

**APPLICANTS:** Agent J. Mancini

Owner V. Garrick

SUBJECT PROPERTY: Municipal address 208 Governor's Rd., Dundas

**ZONING BY-LAW:** Zoning By-law 3581-86, as Amended

**ZONING:** "R1" (Single-Detached Residential) Zone

**PROPOSAL:** To permit the construction of secondary dwelling unit – detached in