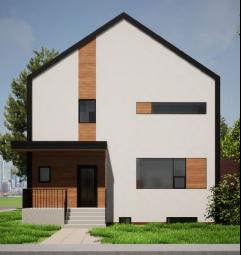

#### **Proposed Development**

This application for Consent to Sever is to create two (2) lots for a single detached dwelling. To facilitate the proposed development, the existing dwelling is to be demolished. As shown on the submitted Consent Sketch, PART 1 (lands to be retained) would have a lot area of 720.5 square metres and lot frontage of 16.46 metres and PART 2 (lands to be severed) would have a lot area of 719.2 square metres and a lot frontage of 16.46 metres. The proposed lots meet the requirements of the "R2" Zone of Stoney Creek Zoning By-law 3692-92.