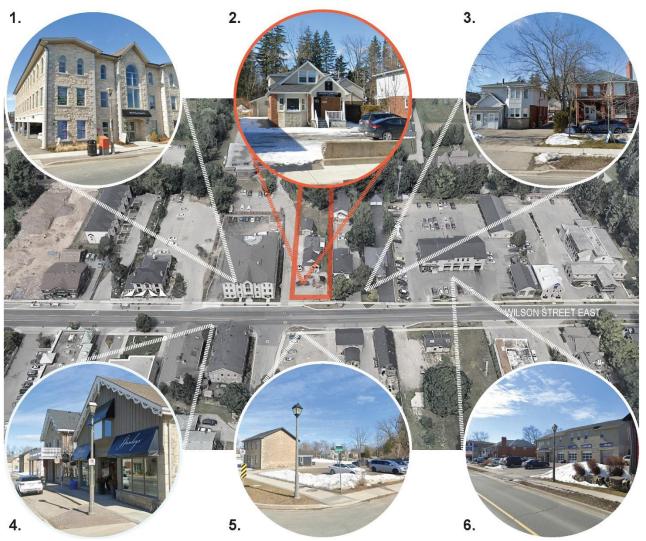

of Rousseaux Street along the west side of Wilson Street East as illustrated in **Figure 1**.



Figure 1: Site Location (Source: City of Hamilton Interactive Mapping)

The Site has an area of ±1,222.54m², a depth of ±79.8m and a frontage of ±15.25m along Wilson Street East. The property currently contains a one and a half storey principle building with detached garage. The principle building and detached garage will both be demolished to facilitate the construction of the new mixed use building.

Lands adjacent to the Site include:

- North: Mixed Commercial, Residential and Auto-Oriented Commercial Uses (Figure 2 -
- East: Wilson Street East, Vacant Lands and Commercial Uses (Figure 2 Images 4 & 5)
- South: Medical Office Uses (Figure 2 Image 1); and
- West: Institutional Convent Uses.



Figure 2: Site Context Map (Source: Google Earth Imagery, 2021)

#### 2. **Proposed Development**

The Owner proposes to comprehensively redevelop the Site with a 2.5 storey, 12-unit mixed use infill development, as illustrated in Figure 4. The proposed development is an update to conditionally approved Site Plan Application DA-18-015, which previously contemplated 6 residential units, shown on Figure 5.

The proposed mixed use development for 12 residential dwelling units above a 37.5m<sup>2</sup> commercial space is supported by:

- 15 vehicular parking spaces (inclusive of 1 barrier free space):
- 6 long term bicycle parking spaces;
- 5 short term bicycle parking spaces;
- 76m<sup>2</sup> of amenity space (inclusive of a 40m<sup>2</sup> outdoor amenity space in the rear yard): and,
-