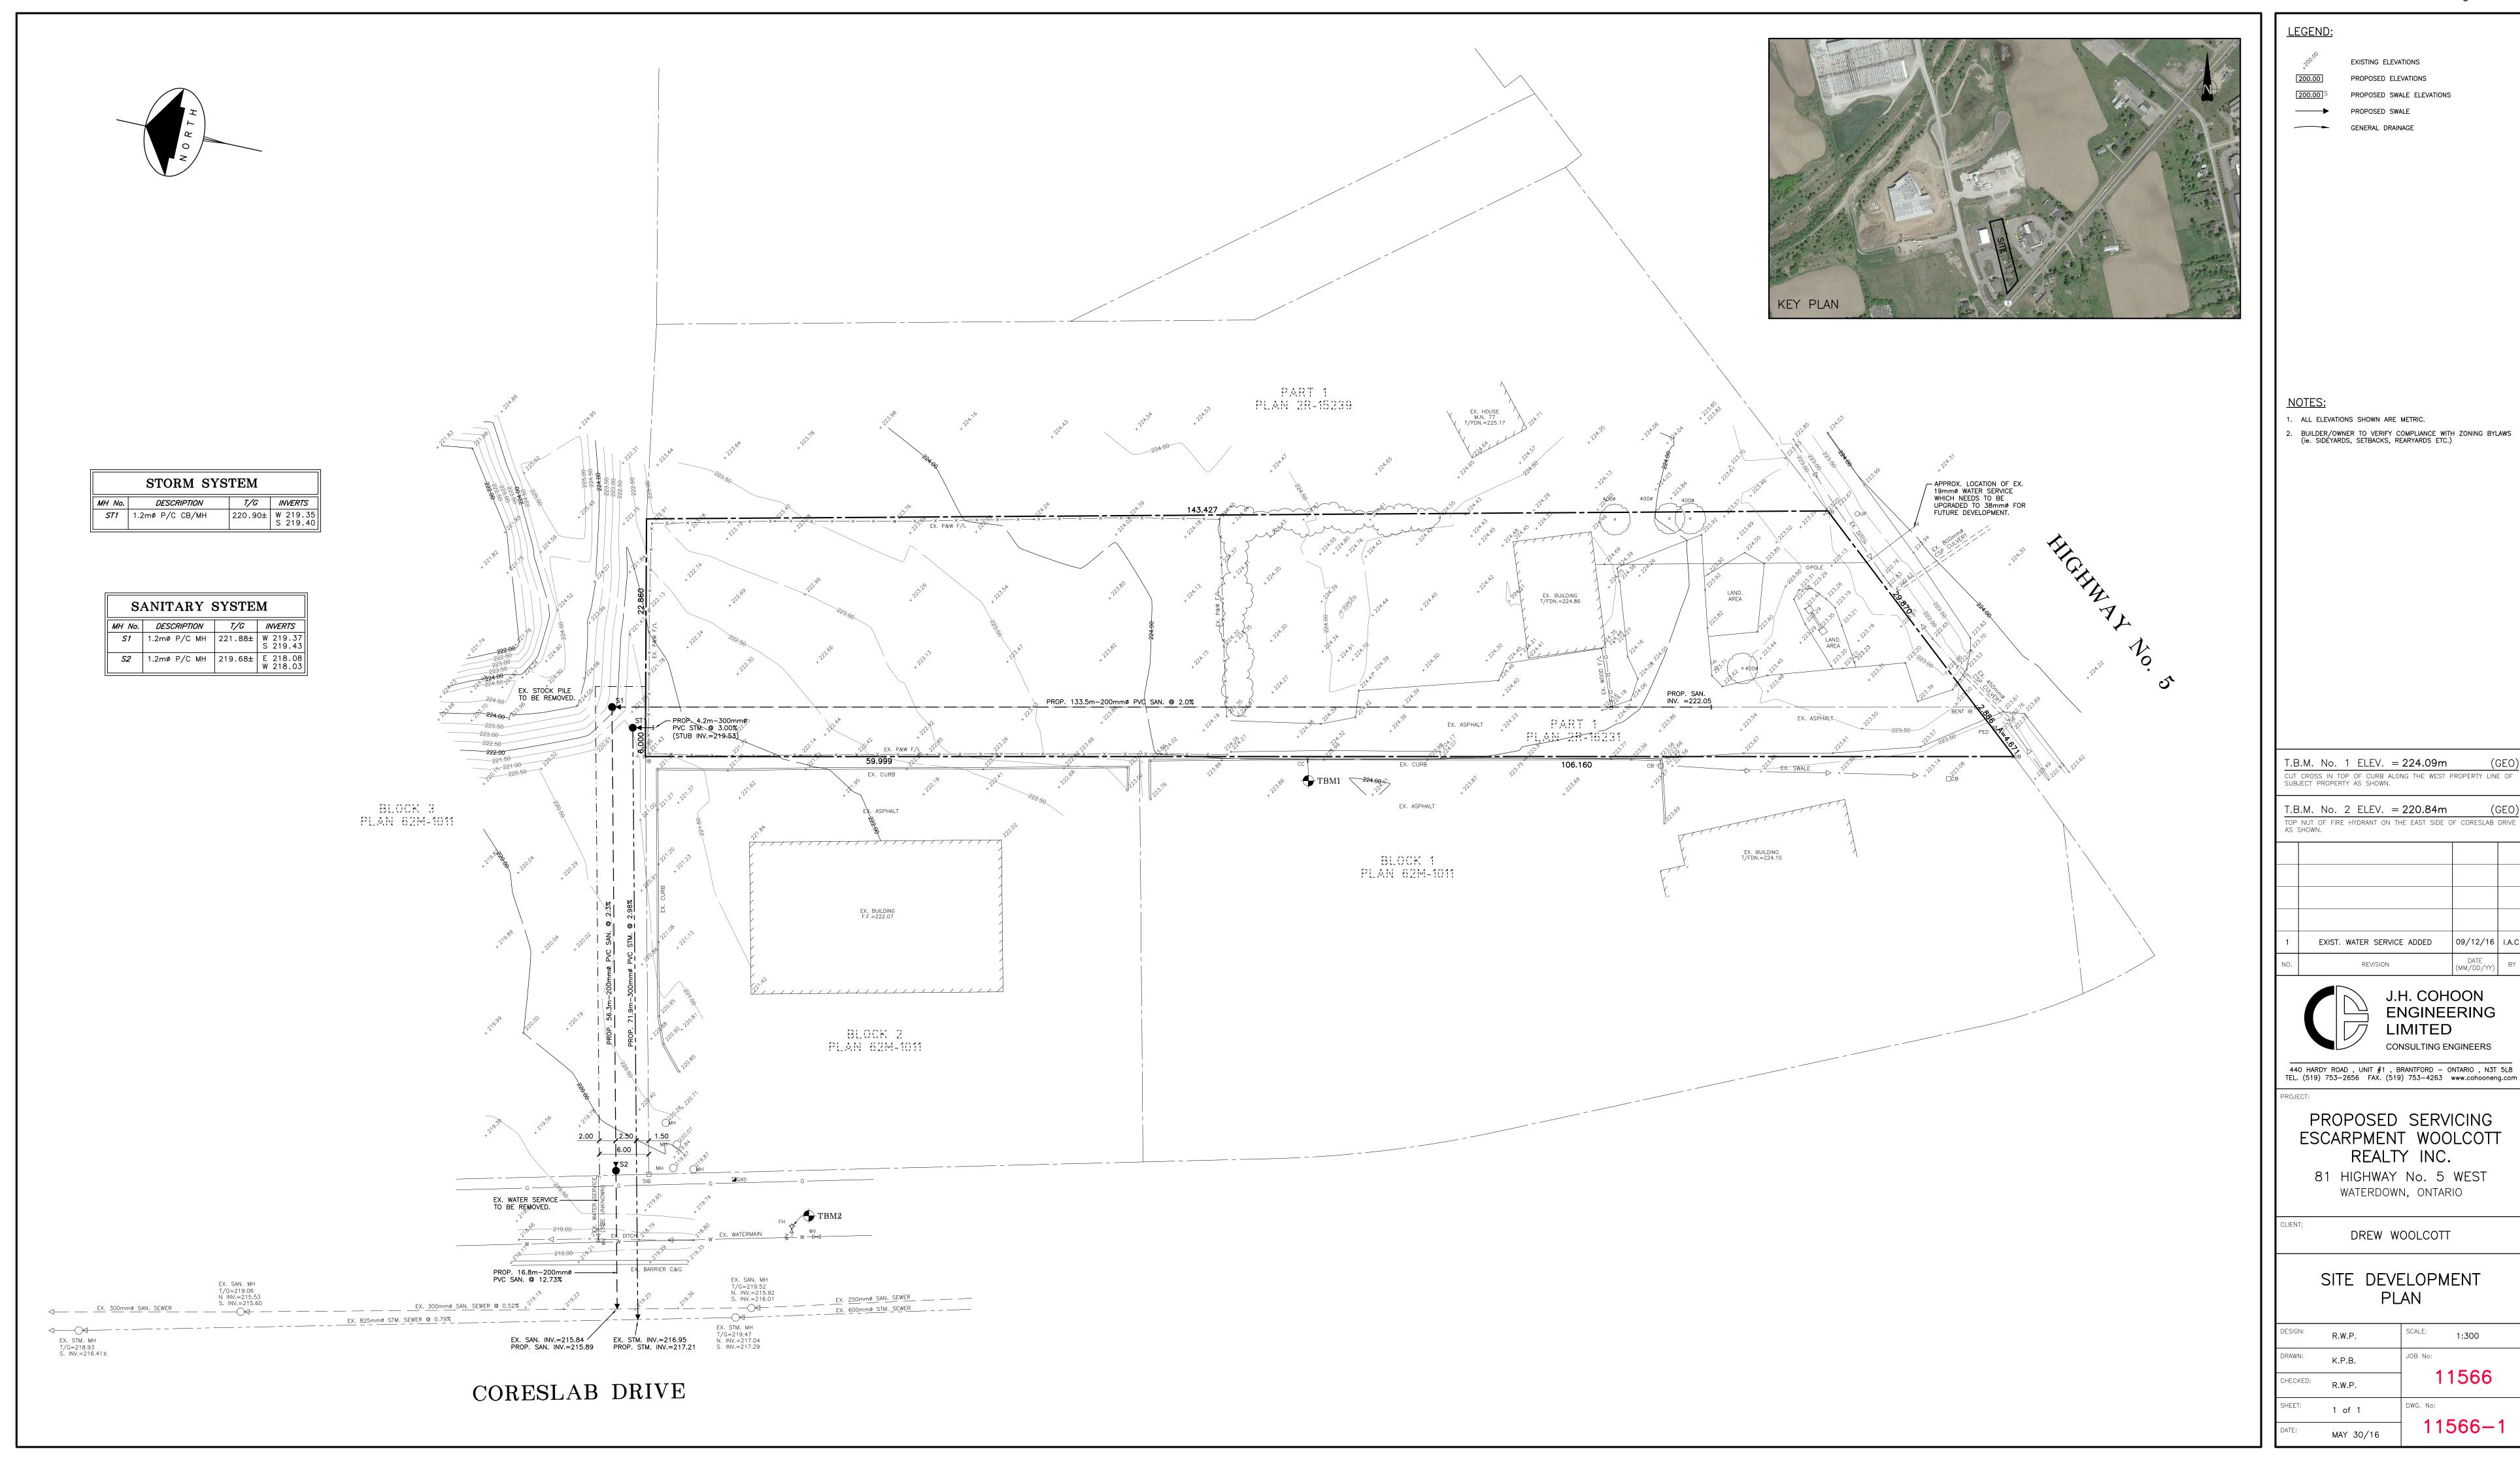

2:40 p.m.HM/A-22:101800 Beach Blvd., Hamilton (Ward 5)

3.4.

|      |                                                                    | Page 4 of 422 |
|------|--------------------------------------------------------------------|---------------|
| 4.4. | 3:40 p.m.FL/B-22:26130 Coreslab Dr., Flamborough (Ward 15)         | 381           |
|      | Agent Urban in Mind – T. Glover<br>Owner Lehigh Hanson – E. Tucker |               |
| 4.5. | 3:45 p.m.FL/A-22:1171525 Conc 2, Flamborough (Ward 12)             | 401           |
|      | Agent M. Sabelli<br>Owners W. Allison & E. Allison                 |               |
| 4.6. | 3:50 p.m.FL/A-22:118881 Centre Rd., Flamborough (Ward 15)          | 411           |
|      | Agent G. P. Murphy Owner M.J. Creighton                            |               |