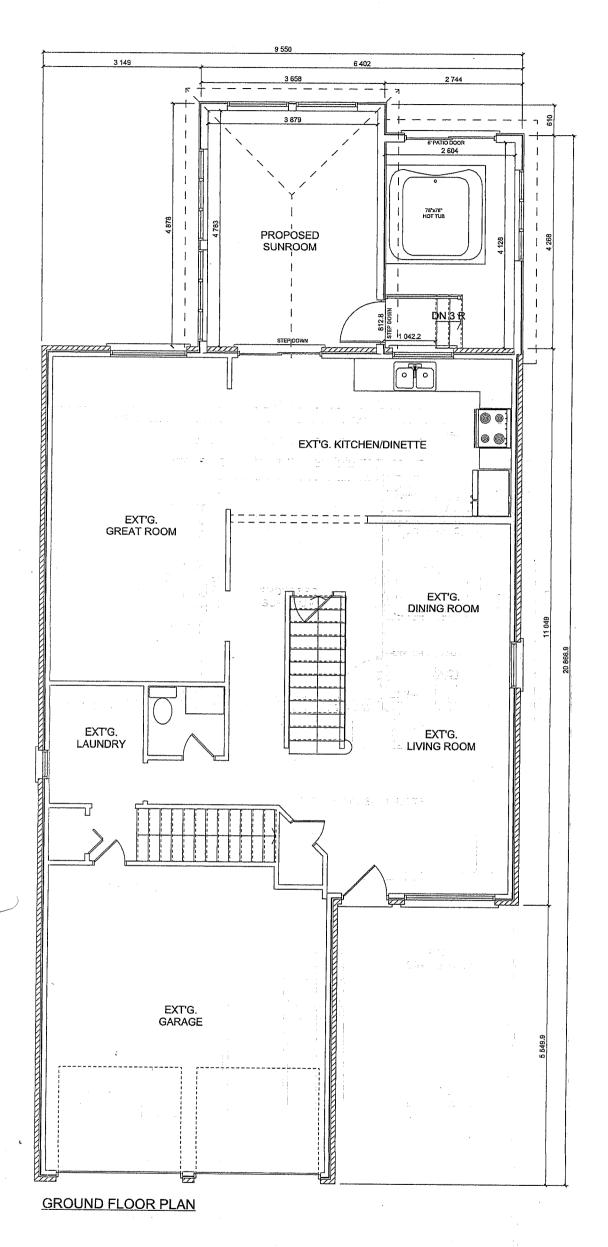

| 1.25                              | 1.23     | NO             |
| LOT COVERAGE              | 34.61%    | 7.07%     | 41.68%        | VARIANCE REQ         | D                       | WEST SY.  | 1.22     | 1.25                              | 1.22     | NO .           |
| WIDTH                     | 9.55m     | 6.40m     | 9.55m         |                      |                         |           |          |                                   |          |                |
| DEPTH                     | 16.71m    | 4.88m     | 21.59m        |                      |                         |           |          |                                   |          |                |



PROPOSED NORTH ELEVATION



PROPOSED 1-STOREY ADDITION TO 31 NAOMI COURT, ANCASTER

MARCH 28/22 SCALE: 1:100





PROPOSED 1-STOREY ADDITION TO 31 NAOMI COURT, ANCASTER MARCH 28/22

MARCH 28/22 SCALE: 1:75





Committee of Adjustment City Hall, 5<sup>th</sup> Floor, 71 Main St. W., Hamilton, ON L8P4Y5

Phone: (905) 546-2424 ext. 4221

Email: cofa@hamilton.ca

## **APPLICATION FOR A MINOR VARIANCE**

| FOR OFFICE USE ONLY