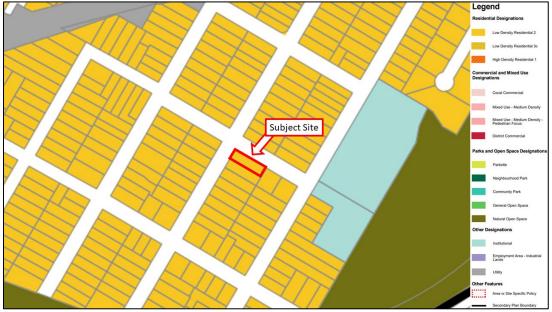

#### **Planning Status**

The subject lands are located within the "*Niagara Escarpment Plan Area*" of the Greenbelt Plan and are identified as "*Urban Area*" in the Niagara Escarpment Plan.

The Urban Hamilton Official Plan ("UHOP") designates the subject lands "*Neighbourhoods*". The Neighbouhoods designation permits single detached dwellings.