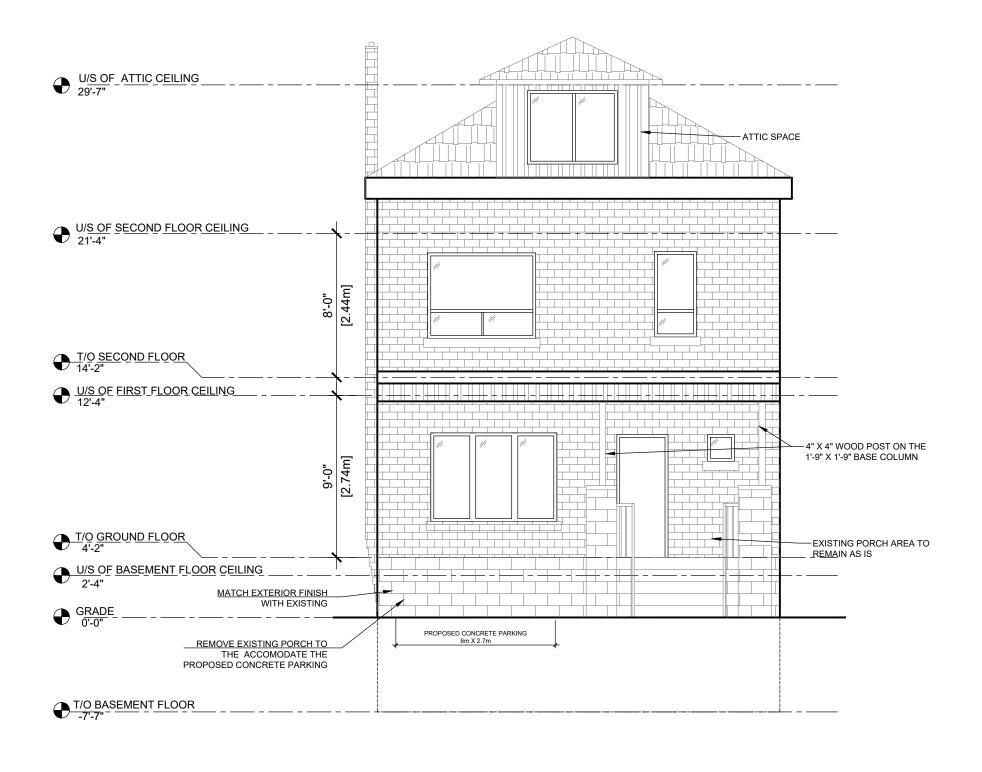

LIENT REVIEW     | 2021-11-25 |  |
|   | $\triangle$ | ISSUED FOR PERMIT | 2021-11-30 |  |
|   | $\triangle$ | MINOR VARIANCE    | 2022-03-18 |  |
|   | $\triangle$ |                   |            |  |
| П | $\triangle$ |                   |            |  |
|   | Δ           |                   |            |  |

| PROJECT#. RF | R55        | F |
|--------------|------------|---|
| DRAWN BY:    | DD         | A |
| REVIEWED BY: | R.K        | 1 |
| DATE:        | 2021-11-30 | ŀ |
|              |            |   |

| PROJECT NAME            |  |
|-------------------------|--|
| CONVERSION TO TWO UNITS |  |
|                         |  |
| ADDRESS:                |  |
| 17 GROSVENOR AVE S.,    |  |
| HAMILTON ON L8M 3K8     |  |

| CTION |
|-------|
|       |
| T     |
| A2.01 |
|       |





CONTRACTOR SHALL CHECK DIMENSIONS
 AND REPORT DISCREPANCIES TO THE
 ARCHITECT BEFORE PROCEEDING WITH
 THE WORK.

2. DO NOT SCALE DRAWINGS.

 THE DESIGN AND DRAWINGS WERE DEVELOPED FOR A SPECIFIC PURPOSE AND MAY NOT BE ALTERED, ISSUED, OR REPRODUCED FOR ANY OTHER PURPOSE.

ARCHITECT

# Another project by 92 STAPLETON A

92 STAPLETON AVE HAMILTON, ON L8H 3N6 Tel: 905.547-8668 RICHIE@R-RDESIGNS.NET WWW.R-RDESIGNS.NET

|   | REVISIONS   |                   |            |
|---|-------------|-------------------|------------|
|   | NO.         | DESCRIPTION       | DATE       |
|   | $\triangle$ | CLIENT REVIEW     | 2021-11-25 |
|   | $\triangle$ | ISSUED FOR PERMIT | 2021-11-30 |
|   |             | MINOR VARIANCE    | 2022-03-18 |
|   | À           |                   |            |
|   |