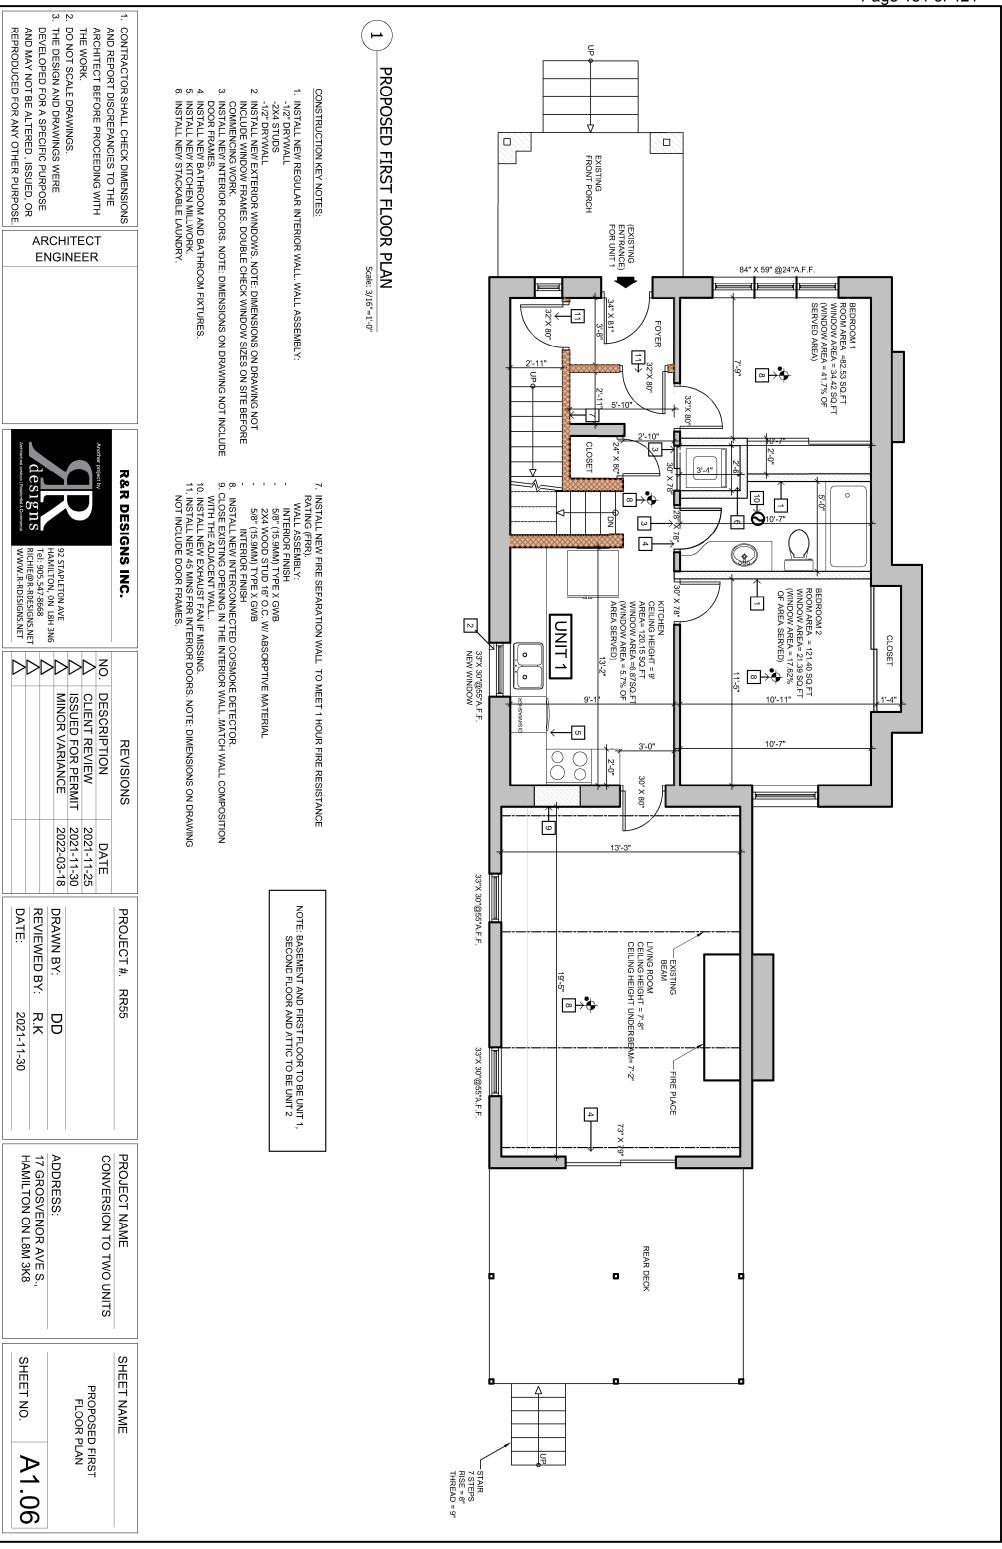

|             |                   |            |  |  |
|   | $\triangle$ |                   |            |  |  |
| 1 |             |                   |            |  |  |

| PROJECT #. RR55 |            |  |  |
|-----------------|------------|--|--|
|                 |            |  |  |
| DRAWN BY:       | DD         |  |  |
| REVIEWED BY:    | R.K        |  |  |
| DATE:           | 2021-11-30 |  |  |
|                 |            |  |  |

| PROJECT NAME            |
|-------------------------|
| CONVERSION TO TWO UNITS |
|                         |
| ADDRESS:                |

17 GROSVENOR AVE S.,

HAMILTON ON L8M 3K8

| - |                                 | Λ 1 |
|---|---------------------------------|-----|
|   | PROPOSED BASEMEN'<br>FLOOR PLAN |     |

SHEET NAME

A1.05 SHEET NO.





#### PROPOSED SECOND FLOOR PLAN

Scale: 3/16"=1'-0"

NOTE: BASEMENT AND FIRST FLOOR TO BE UNIT 1, SECOND FLOOR AND ATTIC TO BE UNIT 2

- CONTRACTOR SHALL CHECK DIMENSIONS AND REPORT DISCREPANCIES TO THE ARCHITECT BEFORE PROCEEDING WITH THE WORK.
- 2. DO NOT SCALE DRAWINGS.
- 3. THE DESIGN AND DRAWINGS WERE DEVELOPED FOR A SPECIFIC PURPOSE AND MAY NOT BE ALTERED , ISSUED, OR REPRODUCED FOR ANY OTHER PURPOSE.





|     | REVISIONS         |            |  |  |
|-----|-------------------|------------|--|--|
| NO. | DESCRIPTION       | DATE       |  |  |
|     | CLIENT REVIEW     | 2021-11-25 |  |  |
|     | ISSUED FOR PERMIT | 2021-11-30 |  |  |
|     | MINOR VARIANCE    | 2022-03-18 |  |  |
|     |                   |            |  |  |
|     |                   |            |  |  |
|