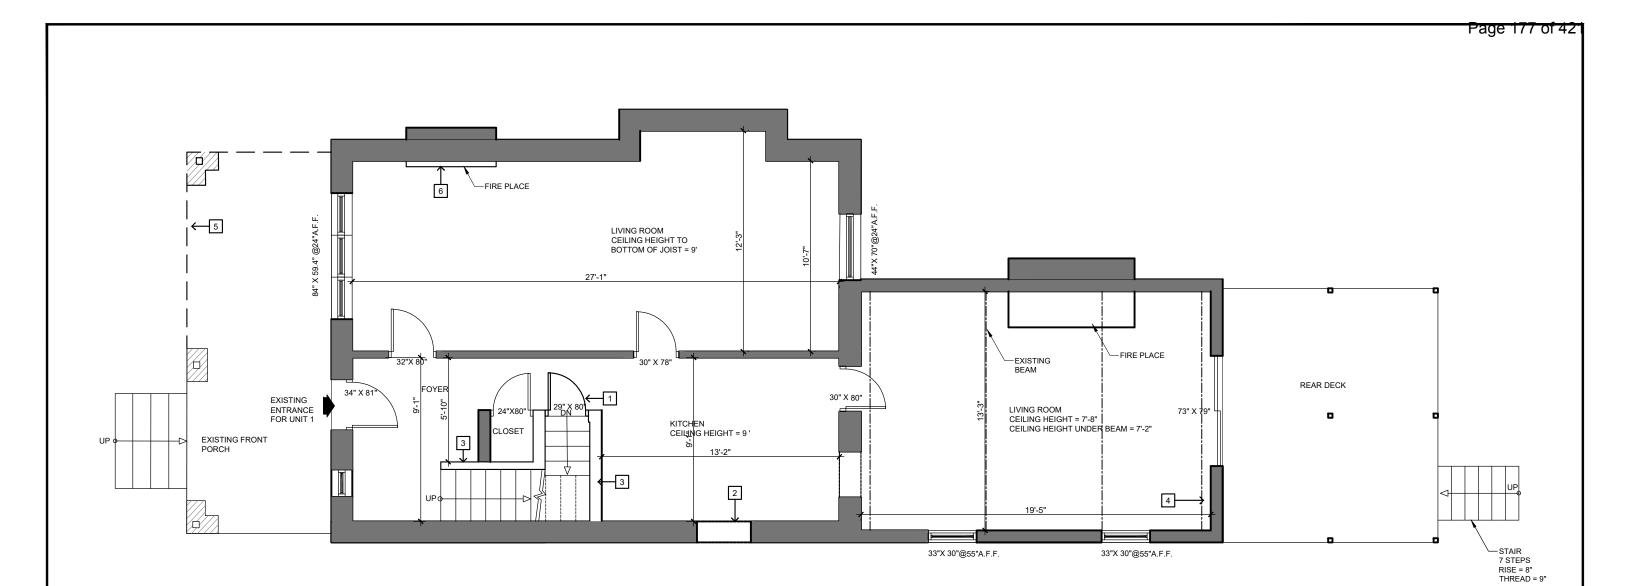

$ |                   |            |
|   | $\triangle$ |                   |            |

| PROJECT#. RR | R55        |
|--------------|------------|
|              |            |
|              |            |
|              |            |
| DRAWN BY:    | DD         |
| REVIEWED BY: | R.K        |
| DATE:        | 2021-11-30 |
|              |            |

| PROJECT NAME            |  |
|-------------------------|--|
| CONVERSION TO TWO UNITS |  |
|                         |  |
| ADDDECC.                |  |
| ADDRESS:                |  |
| 17 GROSVENOR AVE S.,    |  |
| HAMILTON ON L8M 3K8     |  |

| SHEET NAME                      |       |  |
|---------------------------------|-------|--|
| EXISTING BASEMENT<br>FLOOR PLAN |       |  |
| SHEET NO.                       | A1.01 |  |





#### **EXISTING FIRST FLOOR PLAN**

Scale: 3/16"=1'-0"

#### DEMO KEY NOTES:

- DEMOLISH EXISTING INTERIOR DOOR.
- CUT EXISTING WALL FOR NEW WINDOW.
- EXISTING WALL: REMOVE EXISTING GYPSUM BOARD, STUDS TO REMAIN AS IS. PATCH AND REPAIR, PREPAIR TO INSTALL NEW FIRE SEPARATION WALL. FOR WALL ASSEMBLY REFER TO WALL SCHEDULES, SEE SHEET A0.03.
- IF NOT MENTIONED, EXISTING TO REMAIN AS IS.
   DEMOLISH A PORTION OF EXISTING FRONT PORCH SHOWN IN DASHED LINE. ROOF AND POSTS TOREMAIN AS IS. CUT THE DECK TO MAKE ROOM FOR PARKING. REFER SITE PLAN FOR PROPOSED SCOPE OF WORK FOR THIS AREA.
- 6. DEMOLISH EXISTING FIREPLACE.

PATCH REPAIR AND MAKE GOOD THE AREA AFFECTED BY SCOPE OF WORK. REFER TO PROPOSED FLOOR PLAN FOR SCOPE OF

ALL NEW FIXTURES APPLIANCES, FINISHES TO BE CONFIRMED WITH OWNER PRIOR