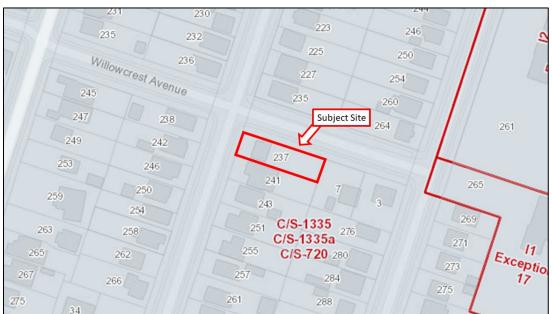

## **Application for Consent/Land Severance**

**APPLICATION NUMBER: SC/B-22:22** 

SUBJECT PROPERTY: 5 Southmeadow Crescent, Stoney Creek

**APPLICANT(S):** Agent T. John's Consulting – D. Morris

Owner Mina cantone

Applicant Magam Development Corp

PURPOSE OF APPLICATION: To permit the conveyance of a parcel of land for

residential purposes and to retain a parcel of land for residential purposes (existing dwelling will be

demolished)

Severed lands: Part 2

16.46m<sup>±</sup> x 43.66m<sup>±</sup> and an area of 719.2m<sup>2</sup> ±

Retained lands: Part 1

16.46m<sup>±</sup> x 43.74m<sup>±</sup> and an area of 720.5m<sup>2</sup> ±

#### **Site Description**

5 Southmeadow Crescent ("subject lands") is located in Stoney Creek, legally described as Lot 45, Registered Plan 1005 in the City of Hamilton. The subject lands are rectangular in shape with an area of 0.14 hectares (0.36 acres) and 32.92 metres (108.01 feet) of frontage along Southmeadow Crescent.

#### **Proposed Development**

This application for Consent to Sever is to create two (2) lots for a single detached dwelling. To facilitate the proposed development, the existing dwelling is to be demolished. As shown on the submitted Consent Sketch, PART 1 (lands to be retained) would have a lot area of 720.5 square metres and lot frontage of 16.46 metres and PART 2 (lands to be severed) would have a lot area of 719.2 square metres and a lot frontage of 16.46 metres. The proposed lots meet the requirements of the "R2" Zone of Stoney Creek Zoning By-law 3692-92.