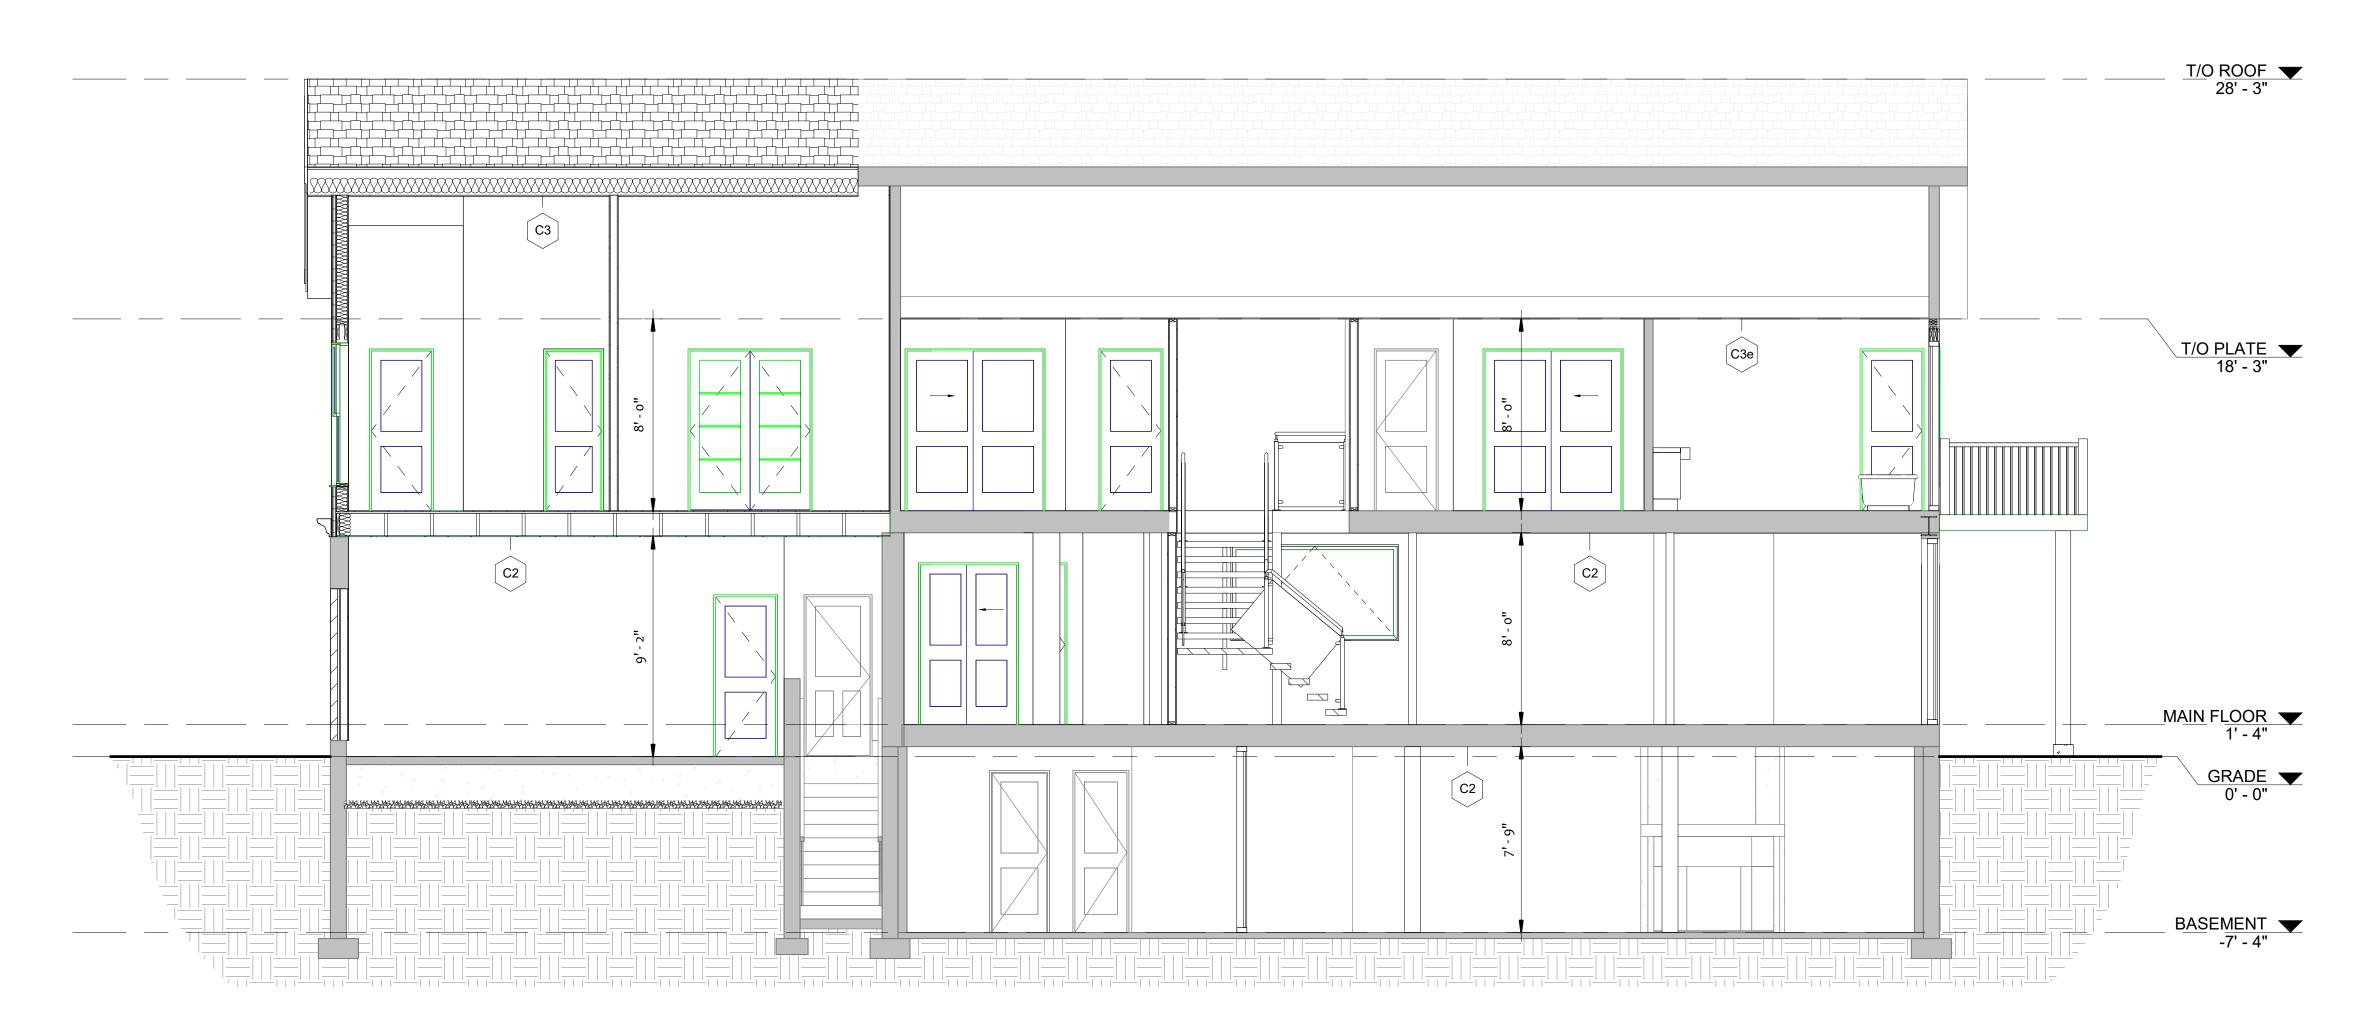

#### **Proposed Development**

This application for Consent to Sever is to create two (2) lots for a single detached dwelling. To facilitate the proposed development, the existing dwelling is to be demolished. As shown on the submitted Consent Sketch, PART 1 (lands to be retained) would have a lot area of 720.5 square metres and lot frontage of 16.46 metres and PART 2 (lands to be severed) would have a lot area of 719.2 square metres and a lot frontage of 16.46 metres. The proposed lots meet the requirements of the "R2" Zone of Stoney Creek Zoning By-law 3692-92.