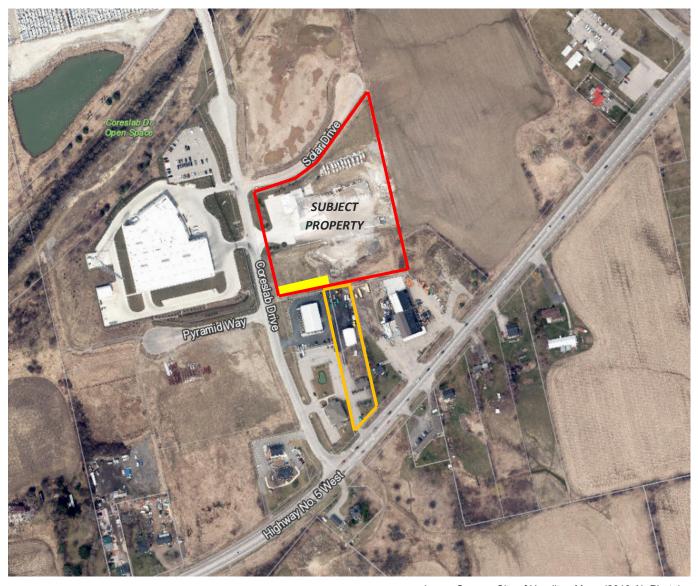

2:40 p.m.HM/A-22:101800 Beach Blvd., Hamilton (Ward 5)

3.4.

|      |                                                                    | Page 4 of 422 |
|------|--------------------------------------------------------------------|---------------|
| 4.4. | 3:40 p.m.FL/B-22:26130 Coreslab Dr., Flamborough (Ward 15)         | 381           |
|      | Agent Urban in Mind – T. Glover<br>Owner Lehigh Hanson – E. Tucker |               |
| 4.5. | 3:45 p.m.FL/A-22:1171525 Conc 2, Flamborough (Ward 12)             | 401           |
|      | Agent M. Sabelli<br>Owners W. Allison & E. Allison                 |               |
| 4.6. | 3:50 p.m.FL/A-22:118881 Centre Rd., Flamborough (Ward 15)          | 411           |
|      | Agent G. P. Murphy Owner M.J. Creighton                            |               |