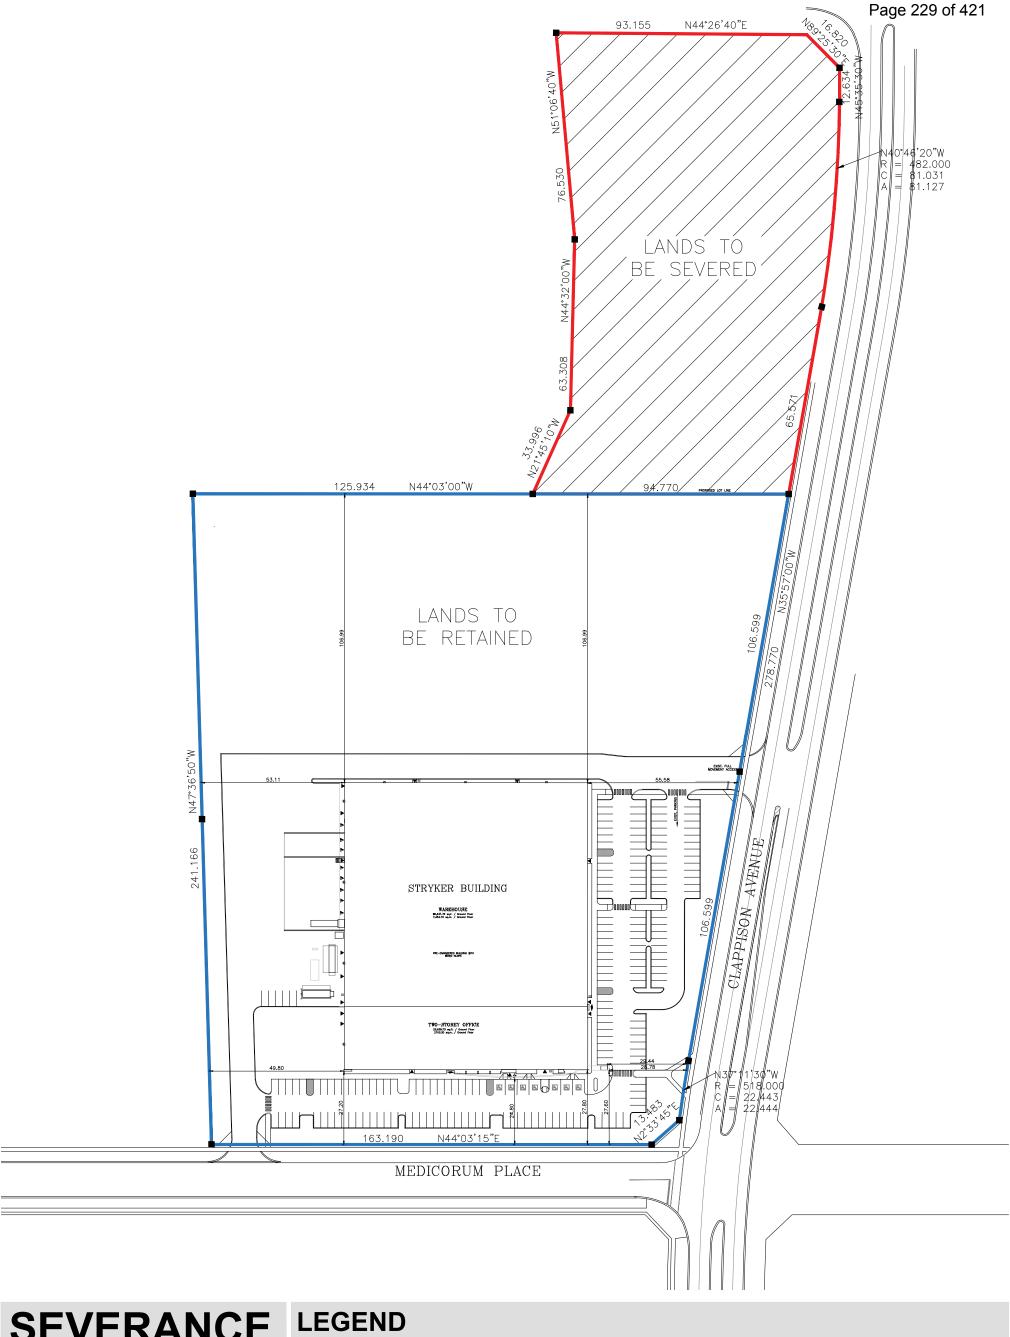

|        | Owners B. & H. Giannini                                                                                         |     |
|--------|-----------------------------------------------------------------------------------------------------------------|-----|
| 3.5.   | 2:45 p.m.HM/B-22:2458 Parkside Dr., Hamilton (Waterdown) (Ward 13)                                              | 227 |
|        | Agent MHBC Planning – G. Tchisler<br>Owner Flamborough Power Centre S. Malovic                                  |     |
| 3.6.   | 2:50 p.m.HM/A-22:108286 Victoria Ave. N., Hamilton (Ward 3)                                                     | 245 |
|        | Agent Urban Solutions – M. Johnston<br>Owner Victoria M.D. Inc. – H. Hakimi                                     |     |
| 3.7.   | 2:55 p.m.HM/A-21:437237 Broadway Ave., Hamilton (Ward 1)                                                        | 255 |
|        | Agent Batory Planning & Dev. – C. Langley Owner J. Franczuz                                                     |     |
| 3.8.   | 3:00 p.m.HM/A-22:11020 Tolton Ave., Hamilton (Ward 4)                                                           | 325 |
|        | Owner L. Park                                                                                                   |     |
| 3.9.   | 3:05 p.m.HM/A-22:111102-104 Inchbury St., Hamilton (Ward 1)                                                     | 337 |
|        | Owners N. Finlay & S. Ramsay                                                                                    |     |
| 3.10.  | 3:10 p.m.HM/B-22:25235 Main St. W., Hamilton (Ward 1)                                                           | 345 |
|        | Agent GSP – N. Frieday<br>Owner 235 Main Holdings Inc. – P. Kemper<br>Applicant Coletara Development- M. Krasic |     |
| 4. RUF | RAL                                                                                                             |     |
| 4.1.   | 3:20 p.m.FL/A-22:98229 Carlisle Rd., Flamborough (Ward 15)                                                      | 359 |
|        | Owners M. & A. Almeida                                                                                          |     |
| 4.2.   | 3:25 p.m.AN/A-22:100734 Jerseyville Rd. W., Ancaster (Ward 12)                                                  | 367 |
|        | Agent M. Fensham Owner A. Tyrosvoutis                                                                           |     |
| 4.3.   | 3:30 p.m.DN/A-22:107208 Governor's Rd., Dundas (Ward 13)                                                        | 371 |
|        | Agent J. Mancini<br>Owner V. Garrick                                                                            |     |