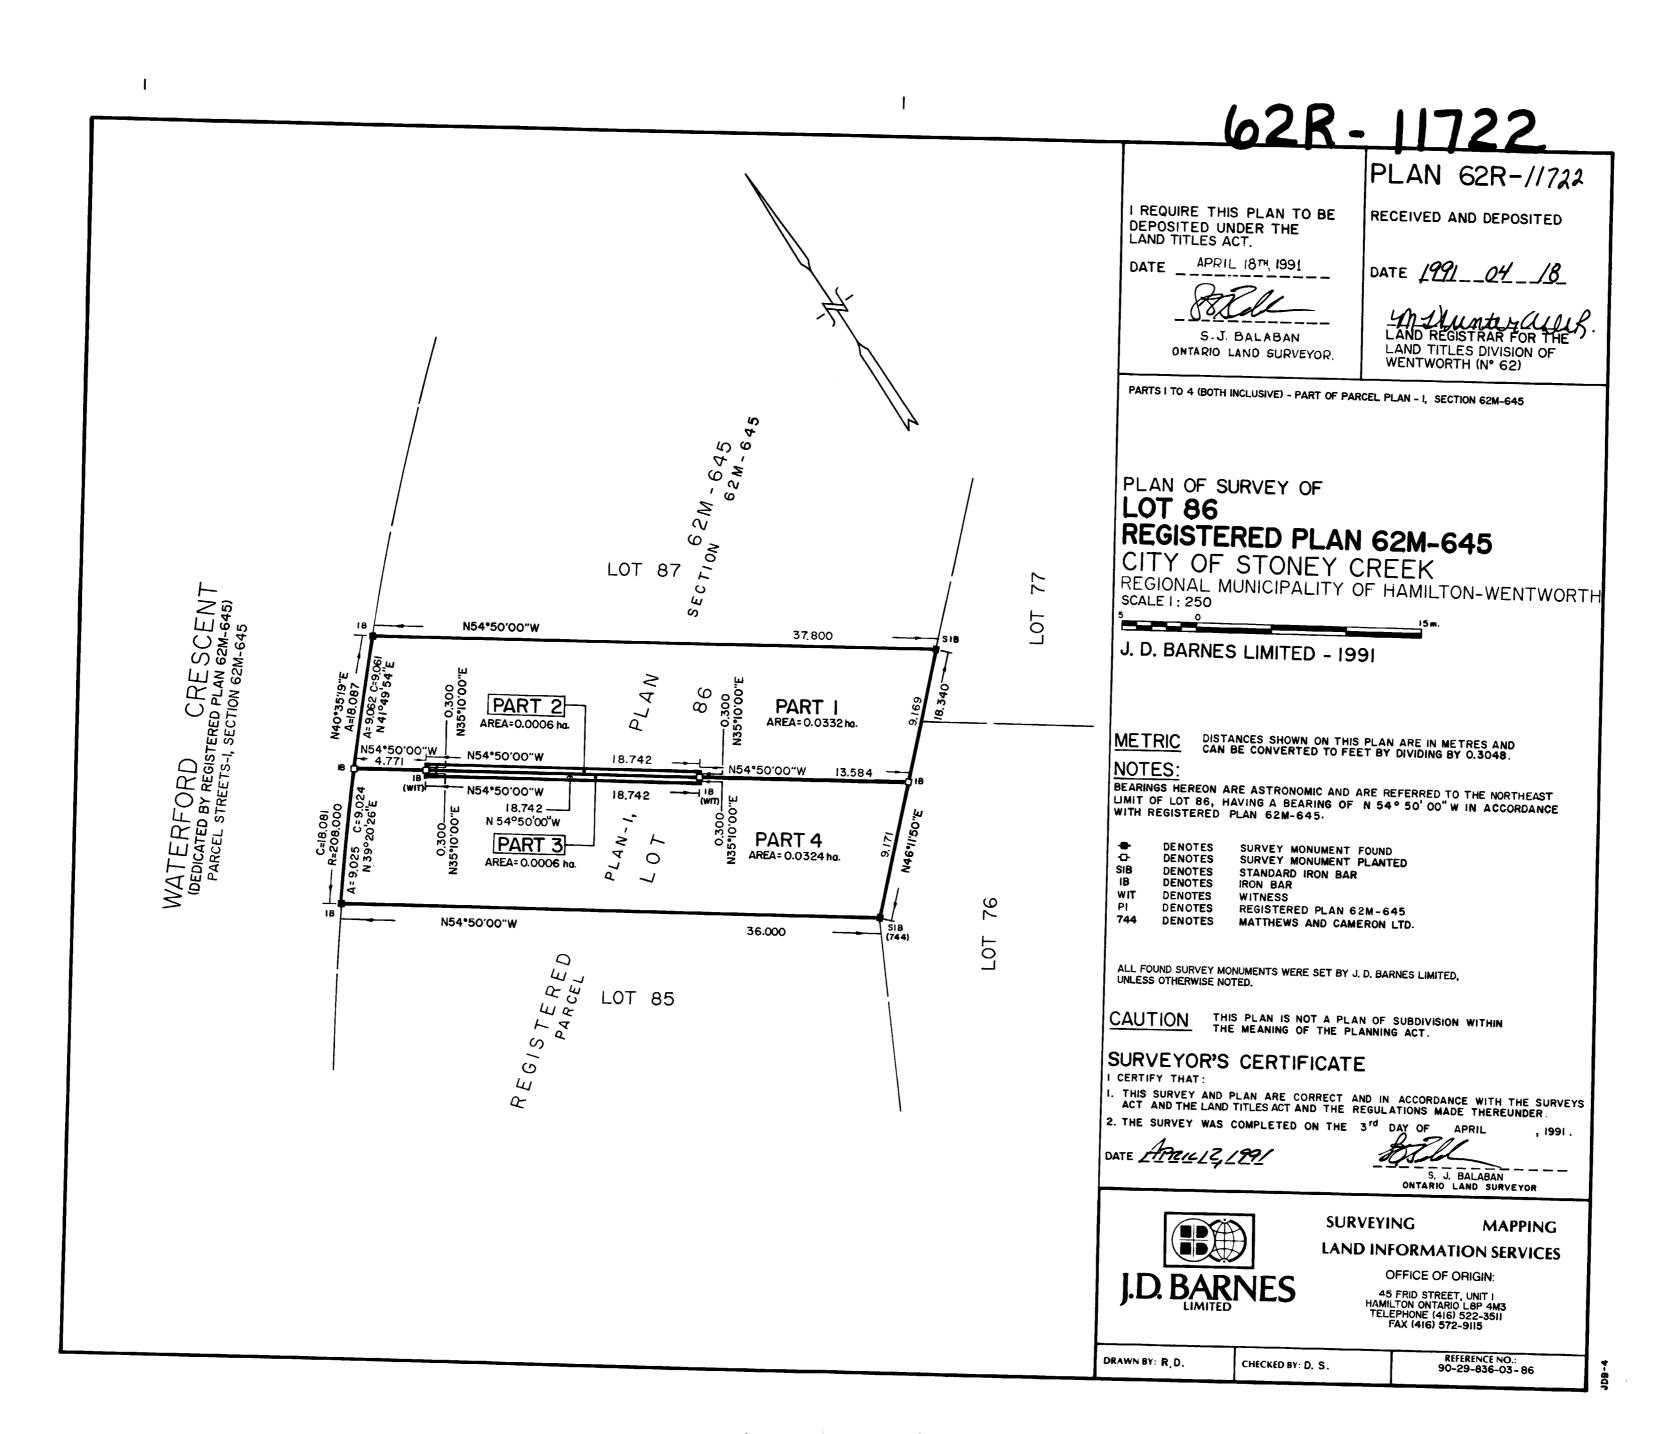

## **Application for Consent/Land Severance**

**APPLICATION NUMBER: SC/B-22:22** 

SUBJECT PROPERTY: 5 Southmeadow Crescent, Stoney Creek

demolished)

Severed lands: Part 2

16.46m<sup>±</sup> x 43.66m<sup>±</sup> and an area of 719.2m<sup>2</sup> ±

Retained lands: Part 1

16.46m<sup>±</sup> x 43.74m<sup>±</sup> and an area of 720.5m<sup>2</sup> ±

#### **Site Description**

5 Southmeadow Crescent ("subject lands") is located in Stoney Creek, legally described as Lot 45, Registered Plan 1005 in the City of Hamilton. The subject lands are rectangular in shape with an area of 0.14 hectares (0.36 acres) and 32.92 metres (108.01 feet) of frontage along Southmeadow Crescent.

#### **Proposed Development**

This application for Consent to Sever is to create two (2) lots for a single detached dwelling. To facilitate the proposed development, the existing dwelling is to be demolished. As shown on the submitted Consent Sketch, PART 1 (lands to be retained) would have a lot area of 720.5 square metres and lot frontage of 16.46 metres and PART 2 (lands to be severed) would have a lot area of 719.2 square metres and a lot frontage of 16.46 metres. The proposed lots meet the requirements of the "R2" Zone of Stoney Creek Zoning By-law 3692-92.