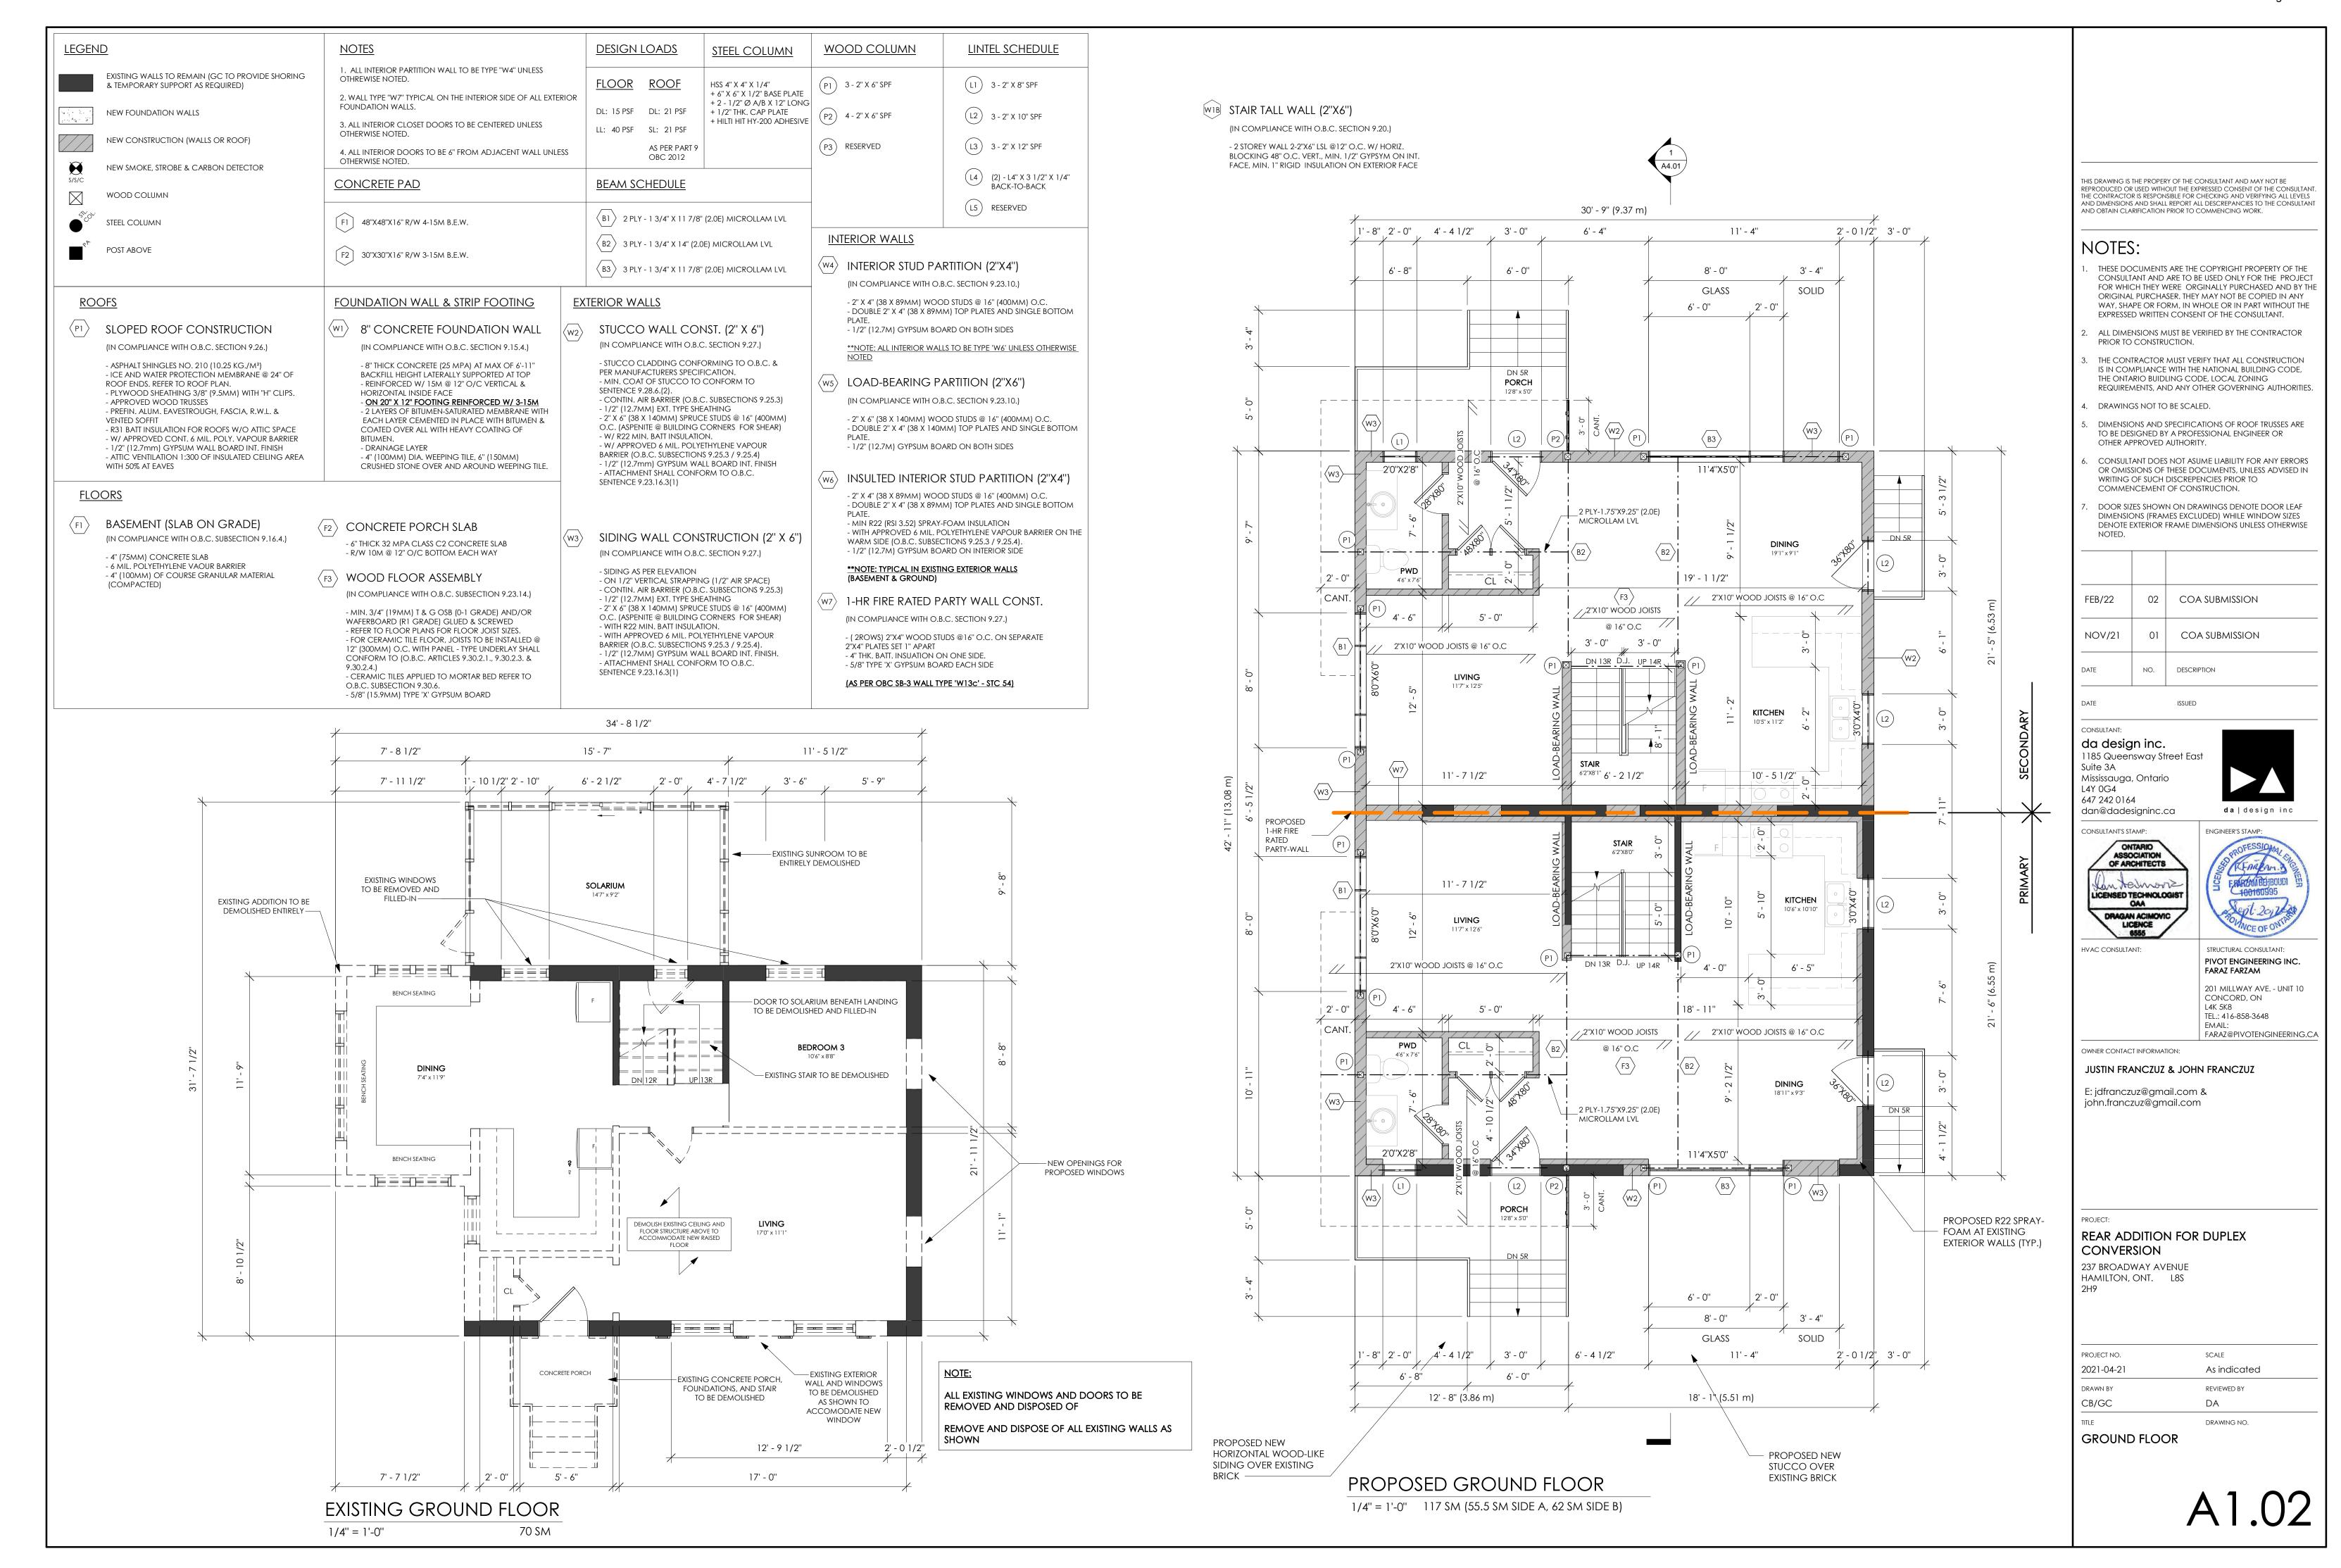

|        | Owners B. & H. Giannini                                                                                         |     |
|--------|-----------------------------------------------------------------------------------------------------------------|-----|
| 3.5.   | 2:45 p.m.HM/B-22:2458 Parkside Dr., Hamilton (Waterdown) (Ward 13)                                              | 227 |
|        | Agent MHBC Planning – G. Tchisler<br>Owner Flamborough Power Centre S. Malovic                                  |     |
| 3.6.   | 2:50 p.m.HM/A-22:108286 Victoria Ave. N., Hamilton (Ward 3)                                                     | 245 |
|        | Agent Urban Solutions – M. Johnston<br>Owner Victoria M.D. Inc. – H. Hakimi                                     |     |
| 3.7.   | 2:55 p.m.HM/A-21:437237 Broadway Ave., Hamilton (Ward 1)                                                        | 255 |
|        | Agent Batory Planning & Dev. – C. Langley Owner J. Franczuz                                                     |     |
| 3.8.   | 3:00 p.m.HM/A-22:11020 Tolton Ave., Hamilton (Ward 4)                                                           | 325 |
|        | Owner L. Park                                                                                                   |     |
| 3.9.   | 3:05 p.m.HM/A-22:111102-104 Inchbury St., Hamilton (Ward 1)                                                     | 337 |
|        | Owners N. Finlay & S. Ramsay                                                                                    |     |
| 3.10.  | 3:10 p.m.HM/B-22:25235 Main St. W., Hamilton (Ward 1)                                                           | 345 |
|        | Agent GSP – N. Frieday<br>Owner 235 Main Holdings Inc. – P. Kemper<br>Applicant Coletara Development- M. Krasic |     |
| 4. RUF | RAL                                                                                                             |     |
| 4.1.   | 3:20 p.m.FL/A-22:98229 Carlisle Rd., Flamborough (Ward 15)                                                      | 359 |
|        | Owners M. & A. Almeida                                                                                          |     |
| 4.2.   | 3:25 p.m.AN/A-22:100734 Jerseyville Rd. W., Ancaster (Ward 12)                                                  | 367 |
|        | Agent M. Fensham Owner A. Tyrosvoutis                                                                           |     |
| 4.3.   | 3:30 p.m.DN/A-22:107208 Governor's Rd., Dundas (Ward 13)                                                        | 371 |
|        | Agent J. Mancini<br>Owner V. Garrick                                                                            |     |