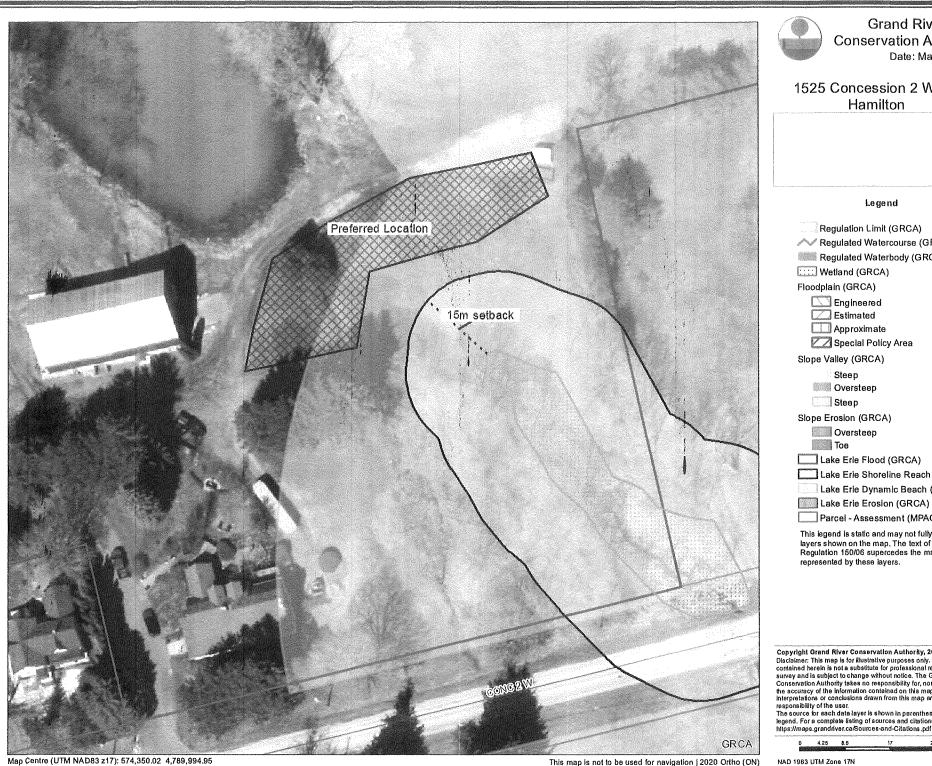

Therefore, the general intent and purpose of the Zoning By-law will continue to be maintained with the requested reduction in minimum required parking per dwelling unit from 2 spaces per dwelling unit to 1 space per dwelling.

#### 4.3 Are the Minor Variances desirable and appropriate for the lands?

What is key in the review of this criterion is whether the Minor Variance is desirable from a planning and public interest perspective. The test of desirability includes consideration of many factors that can affect the broad public interest as it relates to the subject lands, accepted planning principles and existing pattern of development.

#### 4.3.1 Variance 1: Increase in maximum dwelling units from 6 to 12 units

The variance to allow for an increase to the permitted maximum number of dwelling units from 6 units to 12 units is desirable on the basis that the requested variance can be accommodated wholly within the same building massing that that has been conditionally Site Plan approved by the City of Hamilton. In addition, the increase in dwelling units on the Site will allow future residents to live n a walkable community, support local businesses and services, as well as alleviate housing pressure on areas that are deficient of the hard and soft infrastructure prevalent within the historic Downtown of Ancaster in the Village Core Community Node. Therefore, the increase in the permitted maximum number of dwelling units from 6 units to 12 units is considered desirable and appropriate.