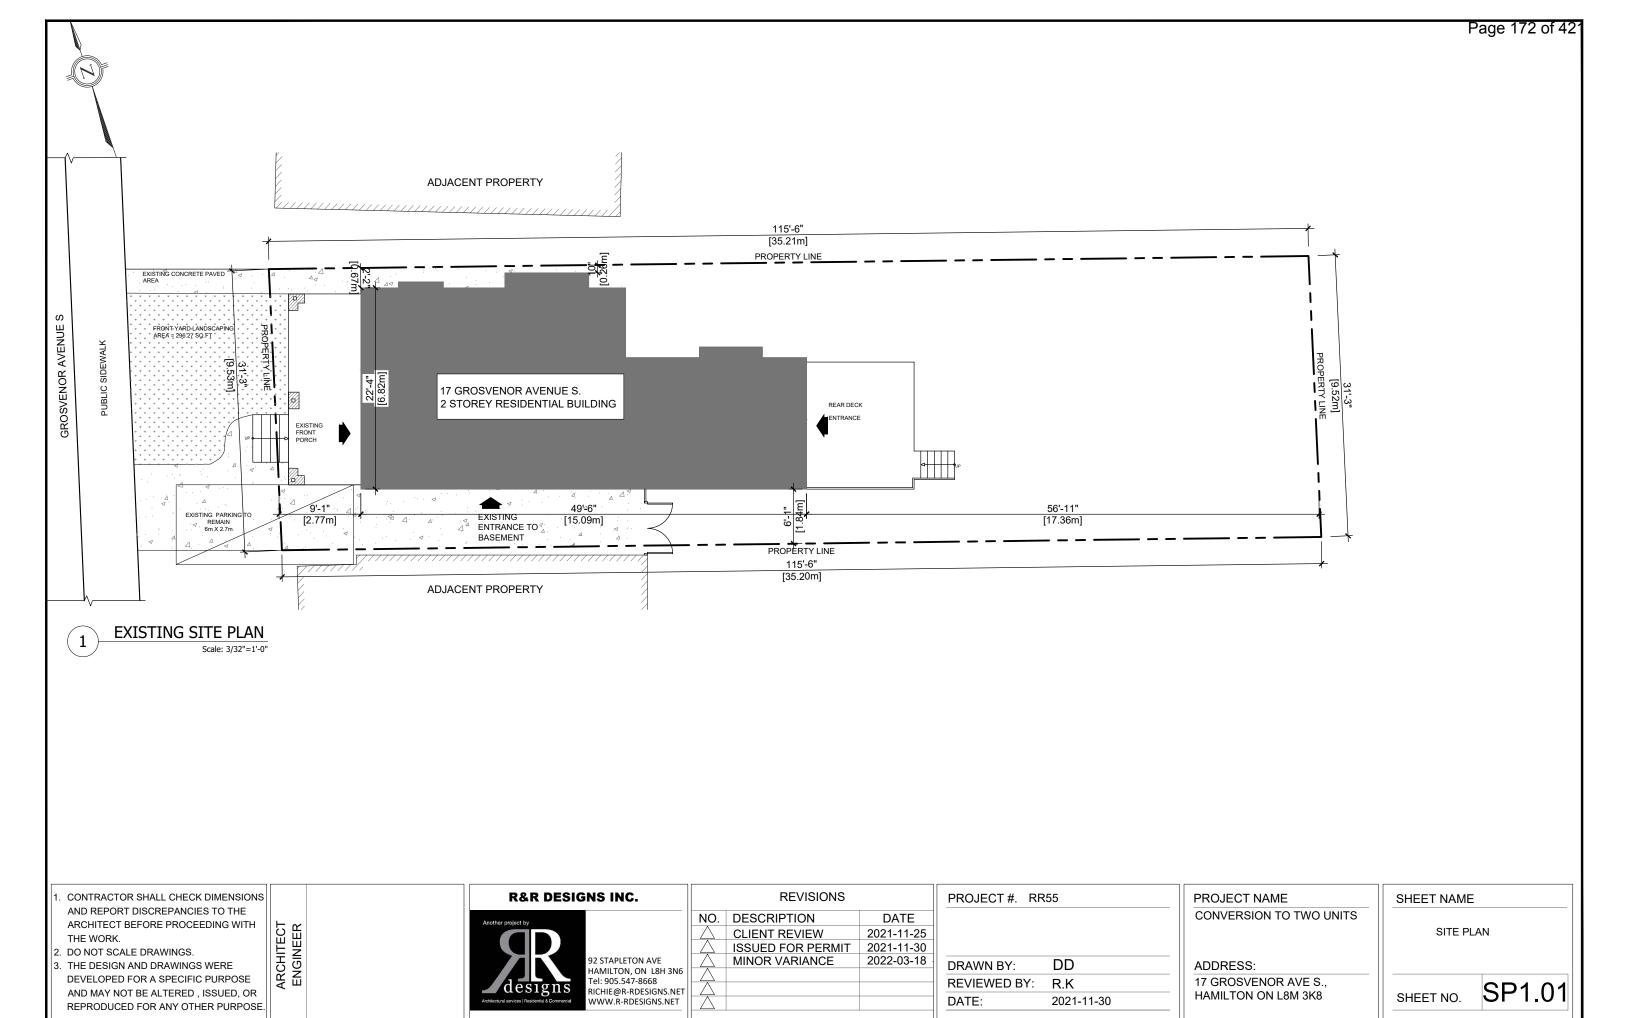

|    |



**EXISTING BUILDING IMAGE** 



AREA OF WORK

**KEY MAP** 

**REVISIONS** 

PROJECT #. RR55

CONVERSION TO TWO UNITS

SHEET INDEX

ADDRESS:

SHEET NAME COVER PAGE

CONTRACTOR SHALL CHECK DIMENSIONS AND REPORT DISCREPANCIES TO THE ARCHITECT BEFORE PROCEEDING WITH THE WORK.

- DO NOT SCALE DRAWINGS.
- . THE DESIGN AND DRAWINGS WERE DEVELOPED FOR A SPECIFIC PURPOSE AND MAY NOT BE ALTERED , ISSUED, OR REPRODUCED FOR ANY OTHER PURPOSE.

92 STAPLETON AVE HAMILTON, ON 18H 3N6 Tel: 905.547-8668 RICHIE@R-RDESIGNS.NET WWW.R-RDESIGNS.NET

**R&R DESIGNS INC.** 

**CLIENT REVIEW** ISSUED FOR PERMIT MINOR VARIANCE

NO. DESCRIPTION

2021-11-25 2021-11-30 2022-03-18 DRAWN BY: DD

DATE

REVIEWED BY: R.K DATE: 2021-11-30

17 GROSVENOR AVE S., HAMILTON ON L8M 3K8

PROJECT NAME

A0.01 SHEET NO.





#### **GENERAL NOTES:**

- 1. CONTRACTOR TO VERIFY ALL DESIGN DRAWINGS AS THEY APPLY FOR EACH TRADE AS APPLICABLE TO THE PROJECT.
- 2. INSPECT INTERIOR AND EXTERIOR WALLS. REPLACE ANY DAMAGED SUBSTRATE WALLS ETC. INSPECT WINDOWS & WALLS BELOW WINDOWS FOR EVIDENCE OF MOISTURE DAMAGE & IMPROPERLY INSTALLED FLASHING. VERIFY WITH OWNER.
- 3. ALL BEAMS WITH POINT LOADS TO BE SIZED BY PROFESSIONAL ENGINEER.
- PROVIDE ENGINEERED LINTELS FOR ALL OPENINGS SUPPORTING TRUSSES SPANNING MORE THAN 4 FEET.
- ALL LEVEL BEAMS @ HEADERS TO BE PRE-ENGINEERED BY LVL SUPPLER.
- ANY PORTION OF CONCRETE WALL THAT IS LATERALLY UNSUPPORTED FOR 48" OR MORE IN LENGTH, MUST BE ENGINEERED.
- 7. ENERGY REQUIREMENTS AS PER SB-12 OF THE O.B.C.
- MILLWORK SUB-CONTRACTOR OR GENERAL CONTRACTOR SHALL VERIFY ON SITE ALL D