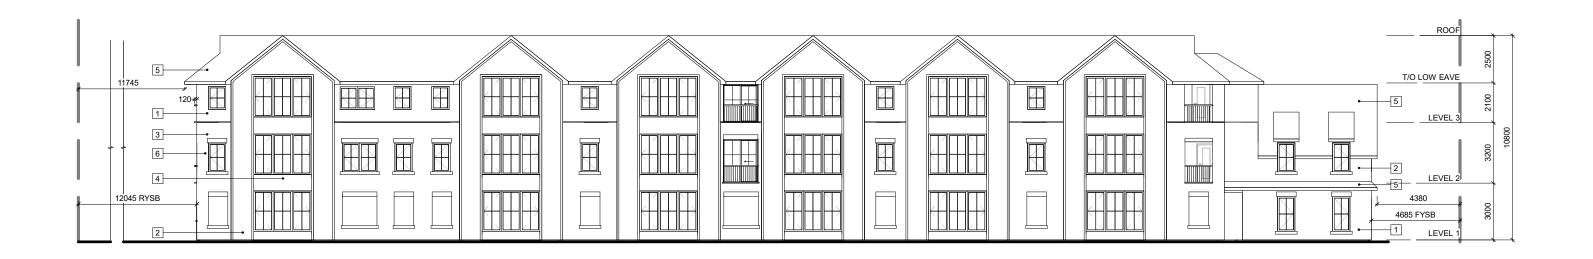

W FRAME





| 2        | RE-ISSUED FOR MINOR VARIENCE APPLICATION | 22/04/20 |
|----------|------------------------------------------|----------|
| 1        | ISSUED FOR MINOR VARIANCE APPLICATION    | 22/02/25 |
| No.      | DESCRIPTION                              | DATE     |
| REVISION |                                          |          |

| DRAWING TITLE     | DRAWN BY:   | CHECKED BY: |
|-------------------|-------------|-------------|
| NORTH ELEVATION   | HD          | AM          |
|                   | SCALE       | DATE        |
|                   | 1:200       | 18/02/22    |
| PROJECT NAME      | PROJECT NO. | REF         |
| 393 WILSON ST     | 18053       |             |
| ANCASTER, ONTARIO | DRAWING NO. |             |
|                   |             | <b>A5</b>   |



- 1 HORIZONTAL SIDING
- 2 VERTICAL SIDING
- 3 STONE CLADDING
- 4 BLACK VERTICAL SLATS
- 5 BLACK SHINGLES
- 6 BLACK WINDOW FRAME





| 2   | RE-ISSUED FOR MINOR VARIENCE APPLICATION | 22/04/20 |
|-----|------------------------------------------|----------|
| 1   | ISSUED FOR MINOR VARIANCE APPLICATION    | 22/02/25 |
| No. | DESCRIPTION                              | DATE     |
| DEV | ICION                                    |          |

| DRAWING TITLE SOUTH ELEVATION | DRAWN BY:                | CHECKED BY:   |
|-------------------------------|--------------------------|---------------|
|                               | SCALE 1:200              | DATE 18/02/22 |
| PROJECT NAME  393 WILSON ST   | PROJECT NO. <b>18053</b> | REF           |
| ANCASTER, ONTARIO             | DRAWING NO.