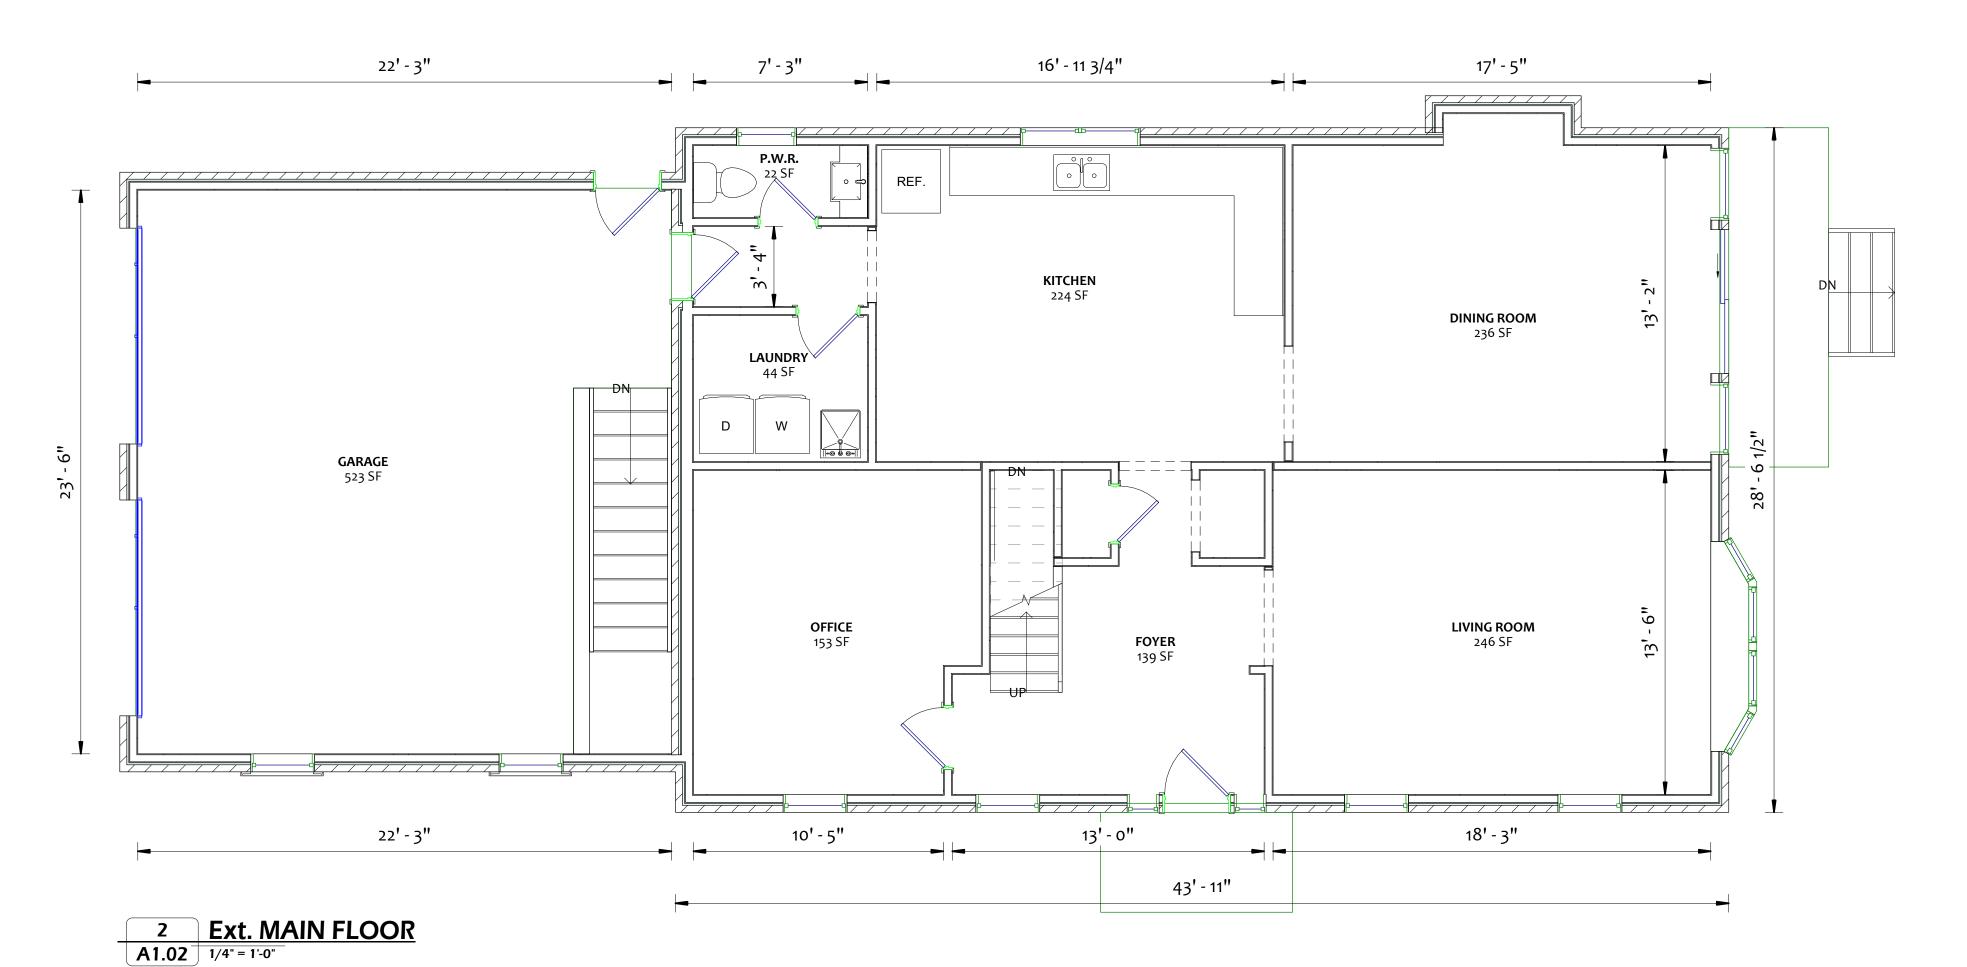

demolished)

Severed lands: Part 2

16.46m<sup>±</sup> x 43.66m<sup>±</sup> and an area of 719.2m<sup>2</sup> ±

Retained lands: Part 1

16.46m<sup>±</sup> x 43.74m<sup>±</sup> and an area of 720.5m<sup>2</sup> ±

#### **Site Description**

5 Southmeadow Crescent ("subject lands") is located in Stoney Creek, legally described as Lot 45, Registered Plan 1005 in the City of Hamilton. The subject lands are rectangular in shape with an area of 0.14 hectares (0.36 acres) and 32.92 metres (108.01 feet) of frontage along Southmeadow Crescent.

#### **Proposed Development**

This application for Consent to Sever is to create two (2) lots for a single detached dwelling. To facilitate the proposed development, the existing dwelling is to be demolished. As shown on the submitted Consent Sketch, PART 1 (lands to be retained) would have a lot area of 720.5 square metres and lot frontage of 16.46 metres and PART 2 (lands to be severed) would have a lot area of 719.2 square metres and a lot frontage of 16.46 metres. The proposed lots meet the requirements of the "R2" Zone of Stoney Creek Zoning By-law 3692-92.