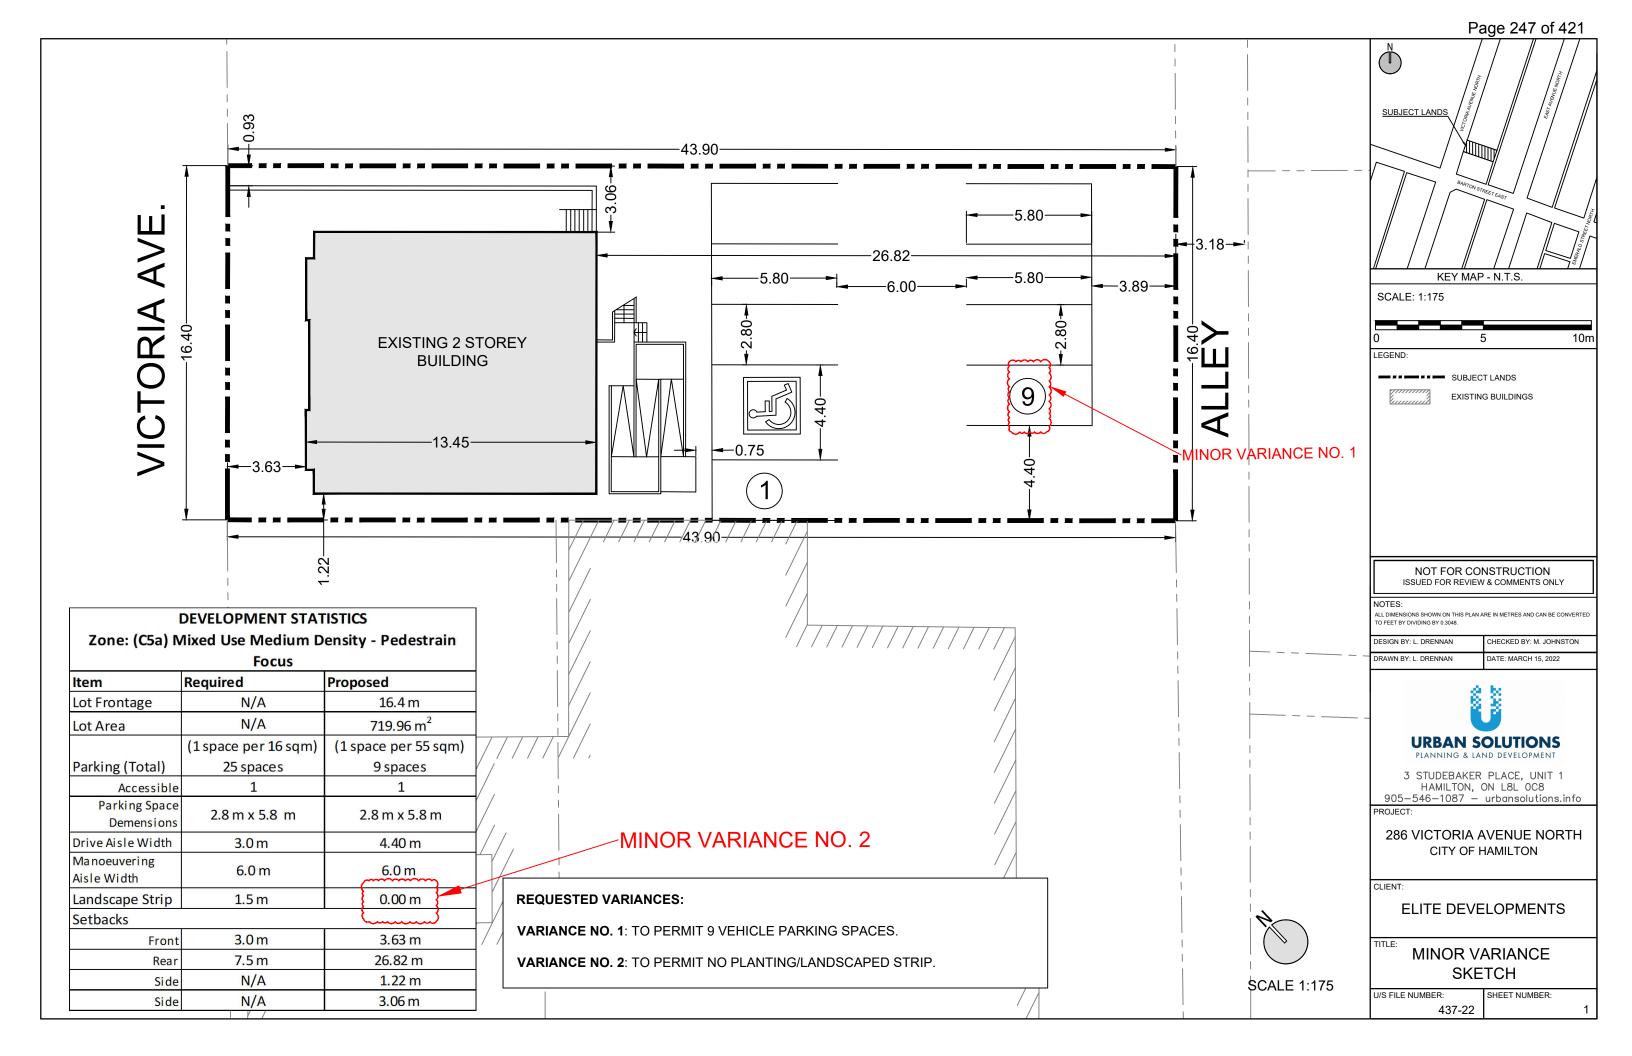

|        | Owners B. & H. Giannini                                                                                         |     |
|--------|-----------------------------------------------------------------------------------------------------------------|-----|
| 3.5.   | 2:45 p.m.HM/B-22:2458 Parkside Dr., Hamilton (Waterdown) (Ward 13)                                              | 227 |
|        | Agent MHBC Planning – G. Tchisler<br>Owner Flamborough Power Centre S. Malovic                                  |     |
| 3.6.   | 2:50 p.m.HM/A-22:108286 Victoria Ave. N., Hamilton (Ward 3)                                                     | 245 |
|        | Agent Urban Solutions – M. Johnston<br>Owner Victoria M.D. Inc. – H. Hakimi                                     |     |
| 3.7.   | 2:55 p.m.HM/A-21:437237 Broadway Ave., Hamilton (Ward 1)                                                        | 255 |
|        | Agent Batory Planning & Dev. – C. Langley Owner J. Franczuz                                                     |     |
| 3.8.   | 3:00 p.m.HM/A-22:11020 Tolton Ave., Hamilton (Ward 4)                                                           | 325 |
|        | Owner L. Park                                                                                                   |     |
| 3.9.   | 3:05 p.m.HM/A-22:111102-104 Inchbury St., Hamilton (Ward 1)                                                     | 337 |
|        | Owners N. Finlay & S. Ramsay                                                                                    |     |
| 3.10.  | 3:10 p.m.HM/B-22:25235 Main St. W., Hamilton (Ward 1)                                                           | 345 |
|        | Agent GSP – N. Frieday<br>Owner 235 Main Holdings Inc. – P. Kemper<br>Applicant Coletara Development- M. Krasic |     |
| 4. RUF | RAL                                                                                                             |     |
| 4.1.   | 3:20 p.m.FL/A-22:98229 Carlisle Rd., Flamborough (Ward 15)                                                      | 359 |
|        | Owners M. & A. Almeida                                                                                          |     |
| 4.2.   | 3:25 p.m.AN/A-22:100734 Jerseyville Rd. W., Ancaster (Ward 12)                                                  | 367 |
|        | Agent M. Fensham Owner A. Tyrosvoutis                                                                           |     |
| 4.3.   | 3:30 p.m.DN/A-22:107208 Governor's Rd., Dundas (Ward 13)                                                        | 371 |
|        | Agent J. Mancini<br>Owner V. Garrick                                                                            |     |