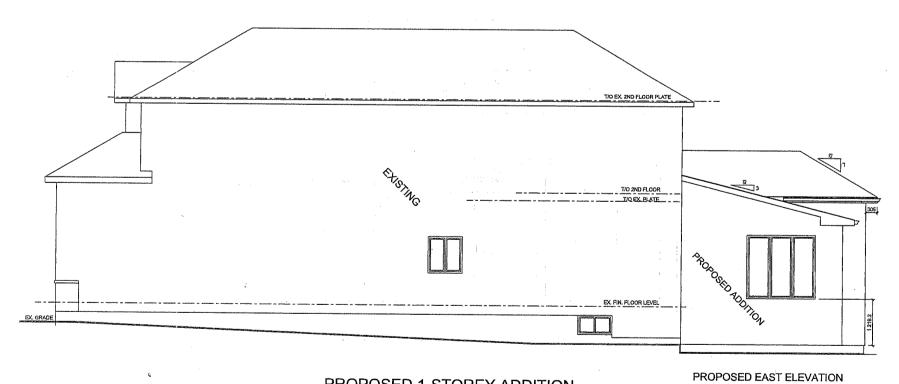

2 (8.30m)     |                      |                         | EAST SY.  | 1.23     | 1.25                              | 1.23     | NO             |
| LOT COVERAGE              | 34.61%    | 7.07%     | 41.68%        | VARIANCE REQ         | D                       | WEST SY.  | 1.22     | 1.25                              | 1.22     | NO .           |
| WIDTH                     | 9.55m     | 6.40m     | 9.55m         |                      |                         |           |          |                                   |          |                |
| DEPTH                     | 16.71m    | 4.88m     | 21.59m        |                      |                         |           |          |                                   |          |                |



PROPOSED NORTH ELEVATION



PROPOSED 1-STOREY ADDITION TO 31 NAOMI COURT, ANCASTER

MARCH 28/22 SCALE: 1:100





PROPOSED 1-STOREY ADDITION TO 31 NAOMI COURT, ANCASTER MARCH 28/22

MARCH 28/22 SCALE: 1:75





Committee of Adjustment City Hall, 5<sup>th</sup> Floor, 71 Main St. W., Hamilton, ON L8P4Y5

Phone: (905) 546-2424 ext. 4221

Email: cofa@hamilton.ca

## **APPLICATION FOR A MINOR VARIANCE**

| FOR OFFICE USE ONLY