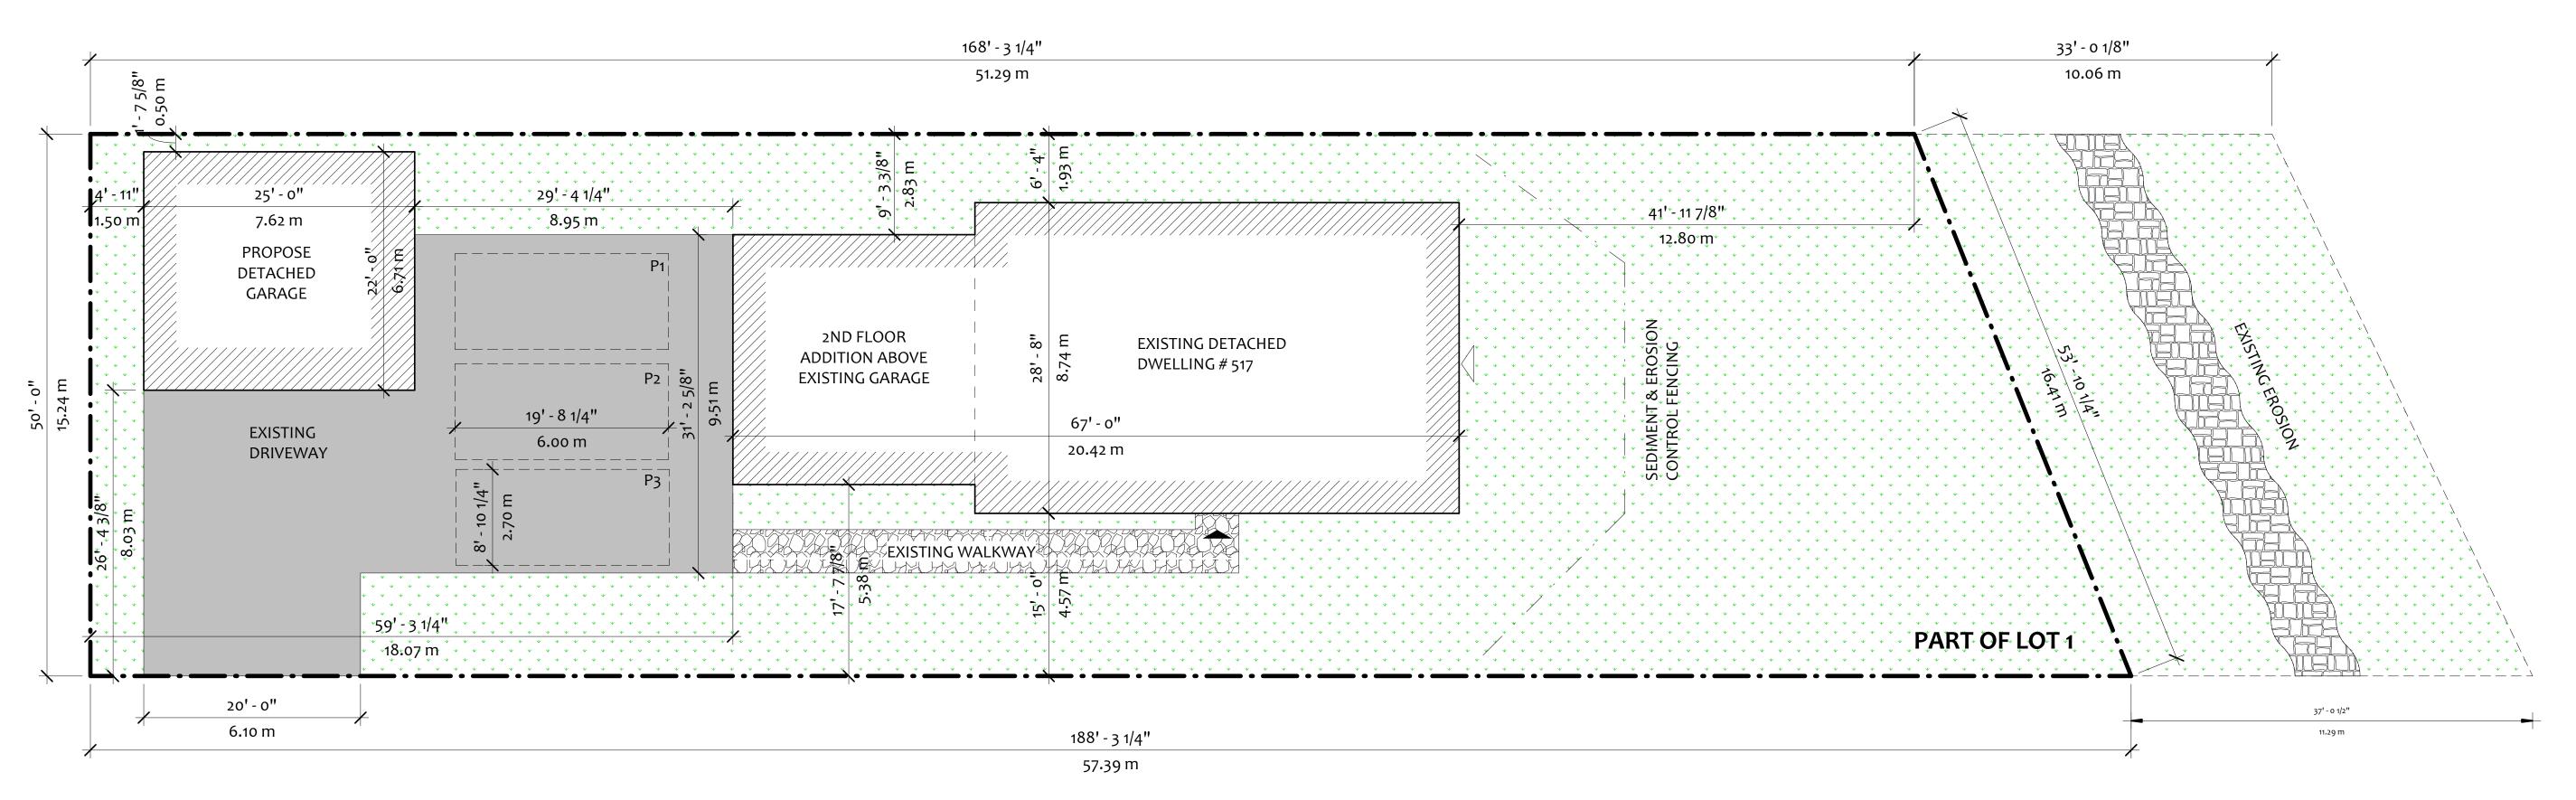

RE TO THAT THE CONTRACTOR WILL BE LIABLE TO RECTIFY WITHOUT EXTRA COST. - ALL ERRORS AND OMISSIONS TO BE REPORTED IMMEDIATELY TO THE DESIGNER. VARIATIONS AND MODIFICATIONS TO WORK SHOWN ON THIS DRAWING SHALL NOT BE CARRIED OUT WITHOUT THE WRITTE CONSENT OF THE DESIGNER. THIS DRAWING IS EXCLUSIVE PROPERTY OF THE ARCHITECT AND SHALL NOT BE REPRODUCED WITHOUT THE DESIGNER'S PERMISSION.
- ALL WORKS TO BE DONE ACCORDING TO BEST COMMON PRACTICE AND CONFORM TO PREVAILING ONTARIO BUILDING CODE.



THE UNDERSIGNED HAS REVIEWED AND TAKES RESPONSIBILITY FOR THE DESIGN, AND HAS THE QUALIFICATIONS AND MEETS THE REQUIREMENTS SET OUT IN THE BUILDING CODE TO BE A DESIGNER QUALIFICATION INFORMATION ALHASAN ROBAH HOGOLIGIEL

**DETAILS** 

21RE100 - 249 Project number

2021.09.20

A1.09 A.H. As indicated





1 SITE PLAN
SP1.01 1/8" = 1'-0"

FRUITLAND ROAD

| ZONING             | ZONING CATEGORY: R2 |                       |            |                               |                               |                               |                                |  |
|--------------------|---------------------|-----------------------|------------|-------------------------------|-------------------------------|-------------------------------|--------------------------------|--|
| ZONING INFORMATION | LOT AREA            | MAX.LOT<br>COVERAGE   | MAX HEIGHT | <u>REAR</u><br><u>SETBACK</u> | <u>SIDE</u><br><u>SETBACK</u> | <u>SIDE</u><br><u>SETBACK</u> | <u>FRONT</u><br><u>SETBACK</u> |  |
| <u>PERMITTED</u>   | EXT.                | 331.24 M <sup>2</sup> | 11 M       | 7.5 M