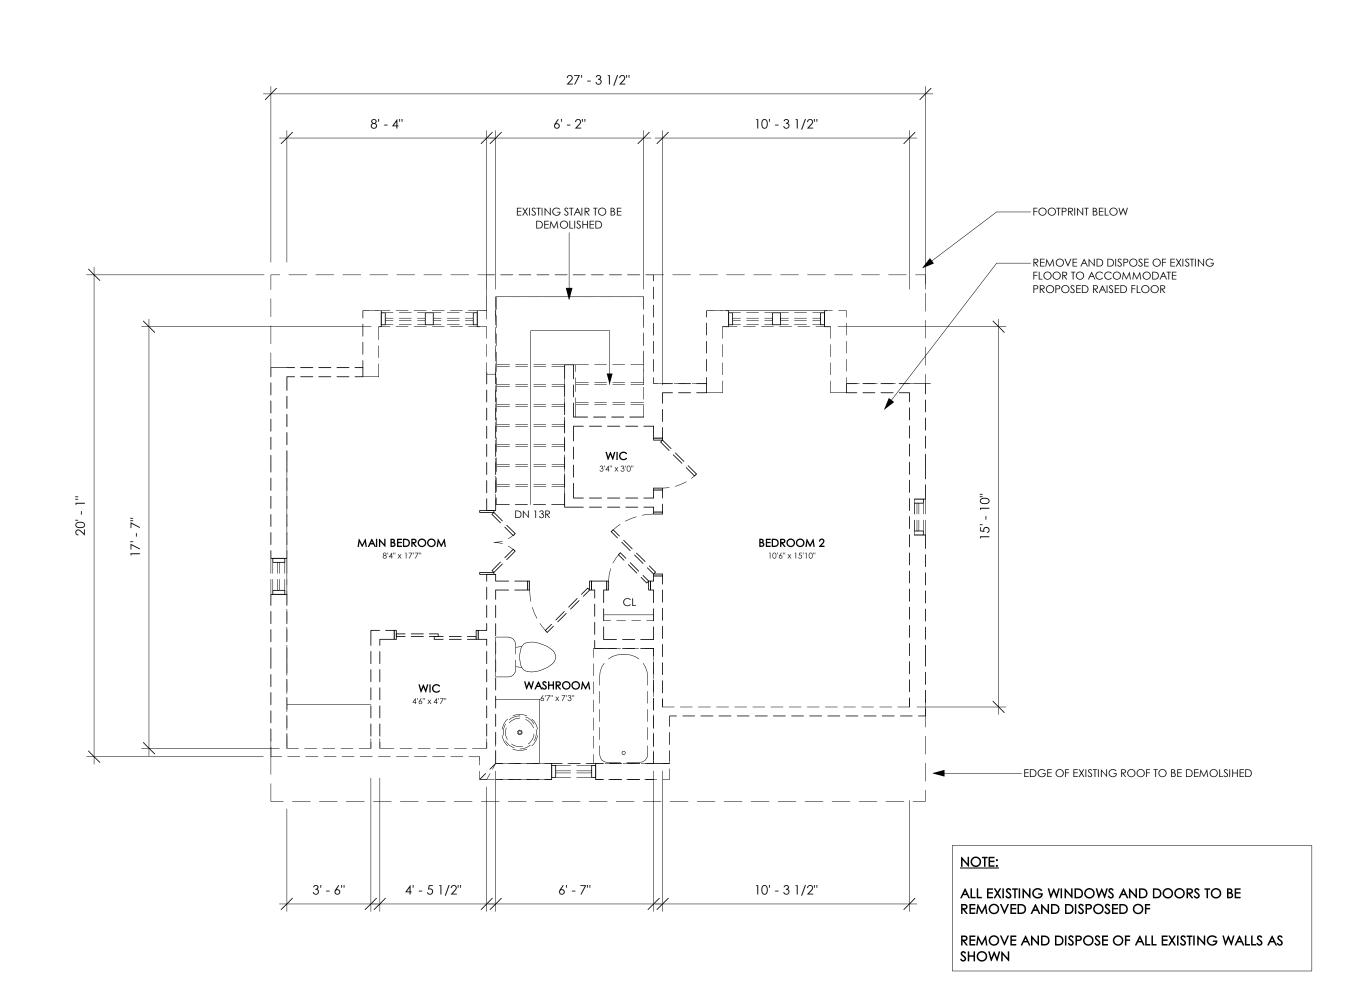

RIER

- 4" (75MM) CONCRETE SLAB

(COMPACTED)

(IN COMPLIANCE WITH O.B.C. SUBSECTION 9.16.4.)

- 4" (100MM) OF COURSE GRANULAR MATERIAL

 $\langle F2 \rangle$  CONCRETE PORCH SLAB

 $\langle F3 \rangle$  WOOD FLOOR ASSEMBLY

O.B.C. SUBSECTION 9.30.6.

- 6" THICK 32 MPA CLASS C2 CONCRETE SLAB

(IN COMPLIANCE WITH O.B.C. SUBSECTION 9.23.14.)

- MIN. 3/4" (19MM) T & G OSB (0-1 GRADE) AND/OR

- FOR CERAMIC TILE FLOOR, JOISTS TO BE INSTALLED @

12" (300MM) O.C. WITH PANEL - TYPE UNDERLAY SHALL

CONFORM TO (O.B.C. ARTICLES 9.30.2.1., 9.30.2.3. &

- CERAMIC TILES APPLIED TO MORTAR BED REFER TO

EXISTING SECOND FLOOR

1/4" = 1'-0"

36 SM

- 5/8" (15.9MM) TYPE 'X' GYPSUM BOARD

WAFERBOARD (R1 GRADE) GLUED & SCREWED

- REFER TO FLOOR PLANS FOR FLOOR JOIST SIZES.

- R/W 10M @ 12" O/C BOTTOM EACH WAY



- ATTACHMENT SHALL CONFORM TO O.B.C.

(IN COMPLIANCE WITH O.B.C. SECTION 9.27.)

- ON 1/2" VERTICAL STRAPPING (1/2" AIR SPACE)

- CONTIN. AIR BARRIER (O.B.C. SUBSECTIONS 9.25.3)

- 2" X 6" (38 X 140MM) SPRUCE STUDS @ 16" (400MM)

O.C. (ASPENITE @ BUILDING CORNERS FOR SHEAR)

- WITH APPROVED 6 MIL. POLYETHYLENE VAPOUR

- 1/2" (12.7MM) GYPSUM WALL BOARD INT. FINISH.

BARRIER (O.B.C. SUBSECTIONS 9.25.3 / 9.25.4).

- ATTACHMENT SHALL CONFORM TO O.B.C.

SIDING WALL CONSTRUCTION (2" X 6")

SENTENCE 9.23.16.3(1)

- SIDING AS PER ELEVATION

SENTENCE 9.23.16.3(1)

- 1/2" (12.7MM) EXT. TYPE SHEATHING

- WITH R22 MIN. BATT INSULATION.

(w6) INSULTED INTERIOR STUD PARTITION (2"X4")

- MIN R22 (RSI 3.52) SPRAY-FOAM INSULATION

WARM SIDE (O.B.C. SUBSECTIONS 9.25.3 / 9.25.4).

- 1/2" (12.7M) GYPSUM BOA