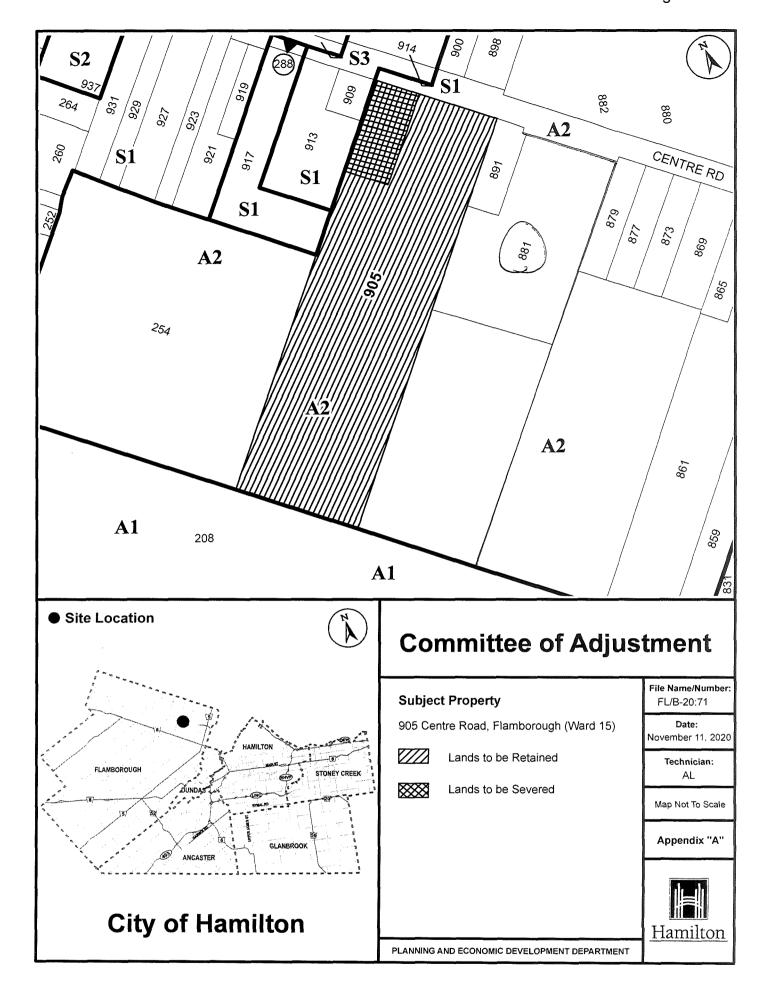

The standard required parking for the C5a Zone, would require a total of 8 parking spaces on the Site. This rate is 66% less than the 24 parking spaces that would be required based on the Exception 572. Accordingly, the proposed parking rate still provides more parking spaces on the Site than the minimum required in the C5a zone. As noted in Staff Report PED17099, the intent was for the site-specific parking rate to be removed once the C5a zoning was in effect. Though the site-specific parking rate is not being removed from the by-law through this Minor Variance Application, the requested variance for 1 space per dwelling unit provides a balanced alternative that supports the policy noted in Section 4.1 of this Brief.

Therefore, the requested reduction in minimum required parking per dwelling unit from 2 spaces per dwelling unit to 1 space per dwelling is considered minor in nature.

#### 5. RECOMMENDATIONS

The requested variances represent good land use planning as they satisfy the four tests of Section 45(1) of the *Planning Act.* Approval of the requested variances will continue to maintain the general intent and purpose of the Urban Hamilton Official Plan and Zoning Bylaw 05-200; are desirable and appropriate; and are considered minor in nature.