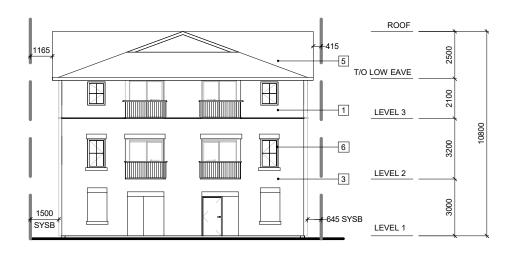

BLACK VERTICAL SLATS
- 5 BLACK SHINGLES
- 6 BLACK WINDOW FRAME





| 2        | RE-ISSUED FOR MINOR VARIENCE APPLICATION | 22/04/20 |
|----------|------------------------------------------|----------|
| 1        | ISSUED FOR MINOR VARIANCE APPLICATION    | 22/02/25 |
| No.      | DESCRIPTION                              | DATE     |
| DEVISION |                                          |          |

| DRAWING TITLE EAST ELEVATION | DRAWN BY:                | CHECKED BY:      |
|------------------------------|--------------------------|------------------|
|                              | SCALE 1:200              | DATE<br>18/02/22 |
| PROJECT NAME 393 WILSON ST   | PROJECT NO. <b>18053</b> | REF              |
| ANCASTER, ONTARIO            | DRAWING NO.              | <b>A7</b>        |



- 1 HORIZONTAL SIDING
- 2 VERTICAL SIDING
- 3 STONE CLADDING
- 4 BLACK VERTICAL SLATS
- 5 BLACK SHINGLES
- 6 BLACK WINDOW FRAME





| 2   | RE-ISSUED FOR MINOR VARIENCE APPLICATION | 22/04/20 |
|-----|------------------------------------------|----------|
| 1   | ISSUED FOR MINOR VARIANCE APPLICATION    | 22/02/25 |
| No. | DESCRIPTION                              | DATE     |
| REV | ISION                                    |          |

| WEST ELEVATION             | DRAWN BY:                | CHECKED BY:      |
|----------------------------|--------------------------|------------------|
|                            | SCALE 1:200              | DATE<br>18/02/22 |
| PROJECT NAME 393 WILSON ST | PROJECT NO. <b>18053</b> | REF              |
| ANCASTER, ONTARIO          | DRAWING NO.