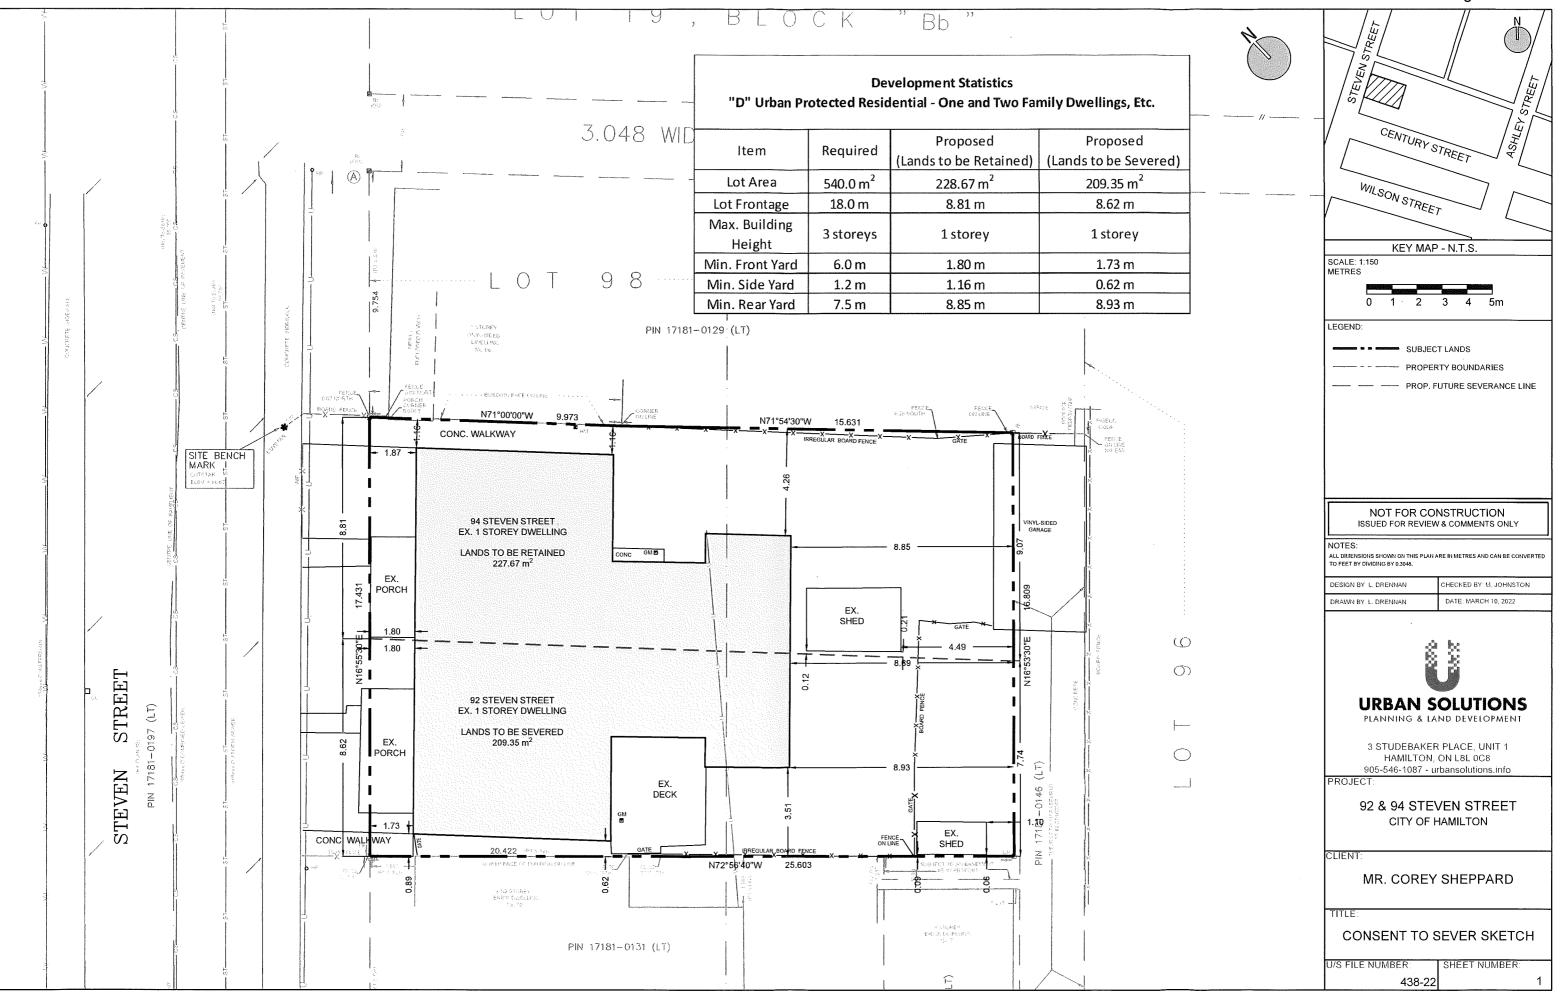

ion on this matter, including access to drawings illustrating this request:

- Visit www.hamilton.ca/committeeofadjustment
- Call 905-546-CITY (2489) or 905-546-2424 extension 4221, 4130, or 3935
- Email Committee of Adjustment staff at <a href="mailto:cofa@hamilton.ca">cofa@hamilton.ca</a>

DATED: April 26<sup>th</sup>, 2022

Jamila Sheffield, Secretary-Treasurer Committee of Adjustment

Information respecting this application is being collected under the authority of the Planning Act, R.S.O., 1990, c. P. 13. All comments and opinions submitted to the City of Hamilton on this matter, including the name, address, and contact information of persons submitting comments and/or opinions, will become part of the public record and will be made available to the Applicant and the general public.





March 15, 2022 438-22

#### Via Delivered & Email

Jamila Sheffield Secretary Treasurer, Committee of Adjustment

City of Hamilton 71 Main Street West, 5th Floor Hamilton, ON L8P 4Y5

Dear Ms. Sheffield,

RE:

**Consent to Sever Application** 92 & 94 Steven Street, City of Hamilton

UrbanSolutions Planning & Land Development Consultants Inc. (UrbanSolutions) is the authorized planning consultants acting on behalf of Mr. Cory Sheppard, the registered owner of the lands municipally known as 92 and 94 Steven Street, in the City of Hamilton. On behalf of the owner, UrbanSolutions has prepared the enclosed Consent to Sever application to the City of Hamilton.

The subject lands are designated as "Neighbourhoods" in the Urban Hamilton Official Plan and are currently zoned "D" (Urban Protecte