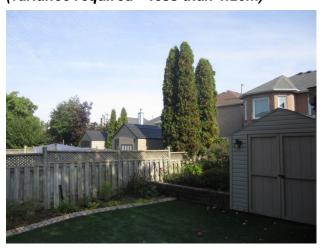

#### **Site Description**

5 Southmeadow Crescent ("subject lands") is located in Stoney Creek, legally described as Lot 45, Registered Plan 1005 in the City of Hamilton. The subject lands are rectangular in shape with an area of 0.14 hectares (0.36 acres) and 32.92 metres (108.01 feet) of frontage along Southmeadow Crescent.

#### **Proposed Development**

This application for Consent to Sever is to create two (2) lots for a single detached dwelling. To facilitate the proposed development, the existing dwelling is to be demolished. As shown on the submitted Consent Sketch, PART 1 (lands to be retained) would have a lot area of 720.5 square metres and lot frontage of 16.46 metres and PART 2 (lands to be severed) would have a lot area of 719.2 square metres and a lot frontage of 16.46 metres. The proposed lots meet the requirements of the "R2" Zone of Stoney Creek Zoning By-law 3692-92.