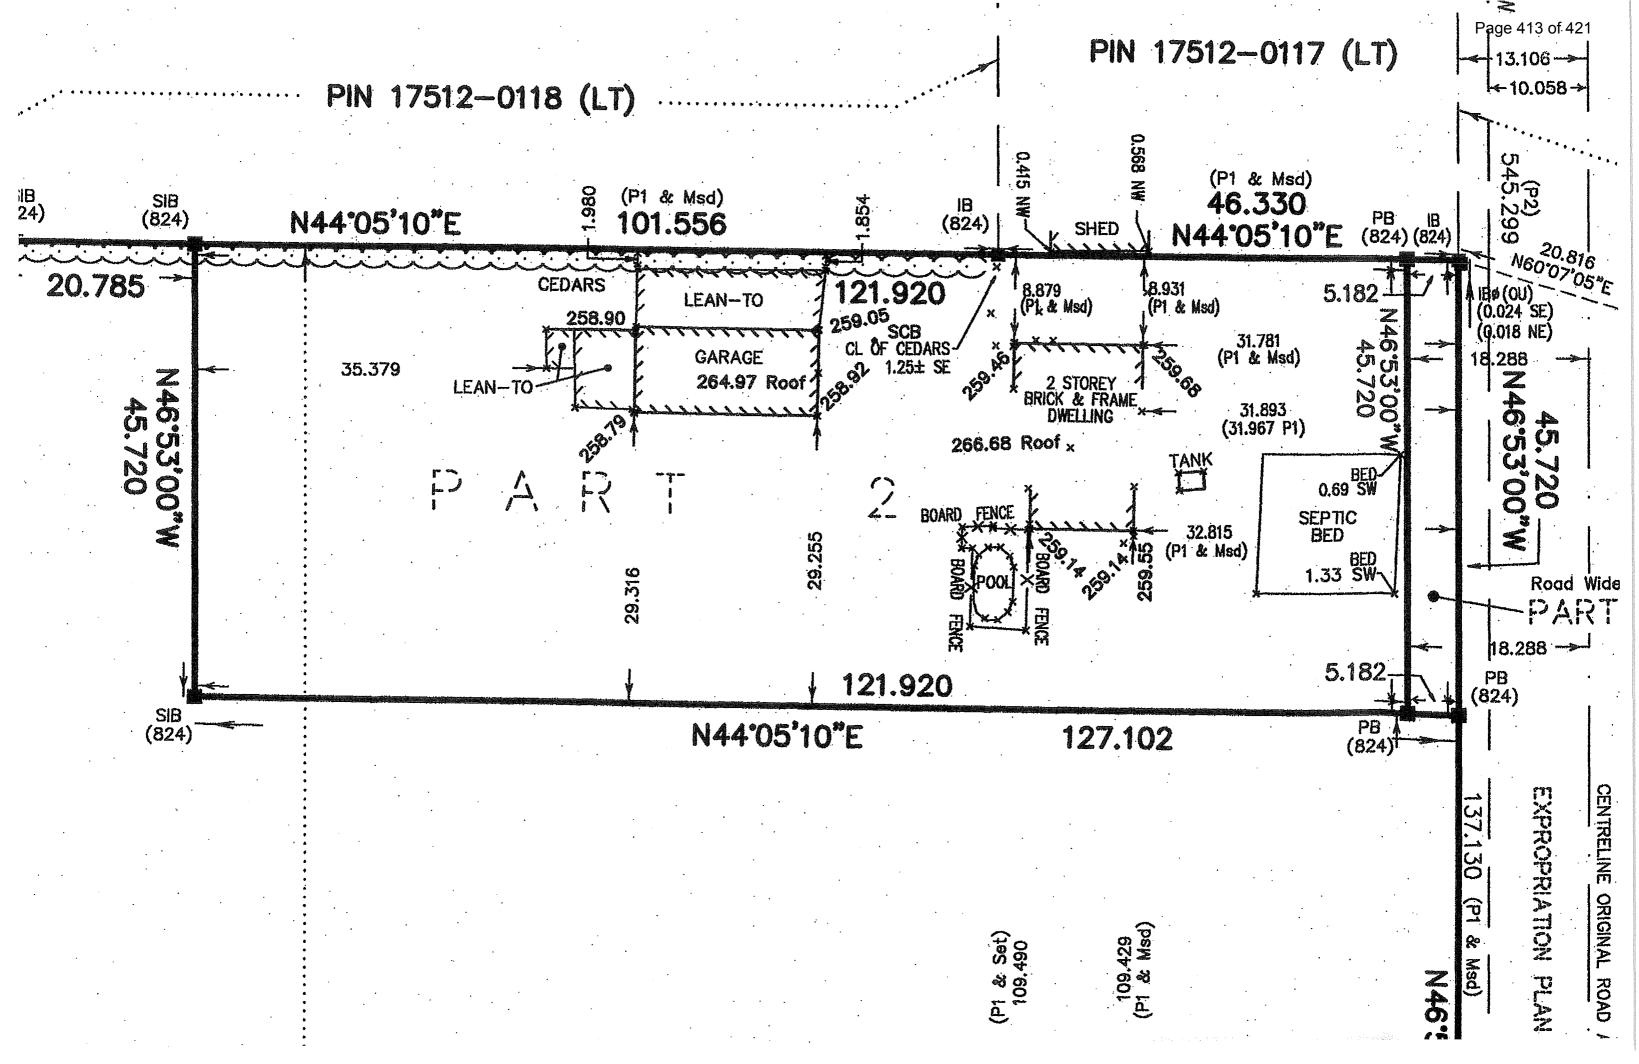

The standard required parking for the C5a Zone, would require a total of 8 parking spaces on the Site. This rate is 66% less than the 24 parking spaces that would be required based on the Exception 572. Accordingly, the proposed parking rate still provides more parking spaces on the Site than the minimum required in the C5a zone. As noted in Staff Report PED17099, the intent was for the site-specific parking rate to be removed once the C5a zoning was in effect. Though the site-specific parking rate is not being removed from the by-law through this Minor Variance Application, the requested variance for 1 space per dwelling unit provides a balanced alternative that supports the policy noted in Section 4.1 of this Brief.

Therefore, the requested reduction in minimum required parking per dwelling unit from 2 spaces per dwelling unit to 1 space per dwelling is considered minor in nature.

#### 5. RECOMMENDATIONS

The requested variances represent good land use planning as they satisfy the four tests of Section 45(1) of the *Planning Act.* Approval of the requested variances will continue to maintain the general intent and purpose of the Urban Hamilton Official Plan and Zoning Bylaw 05-200; are desirable and appropriate; and are considered minor in nature.