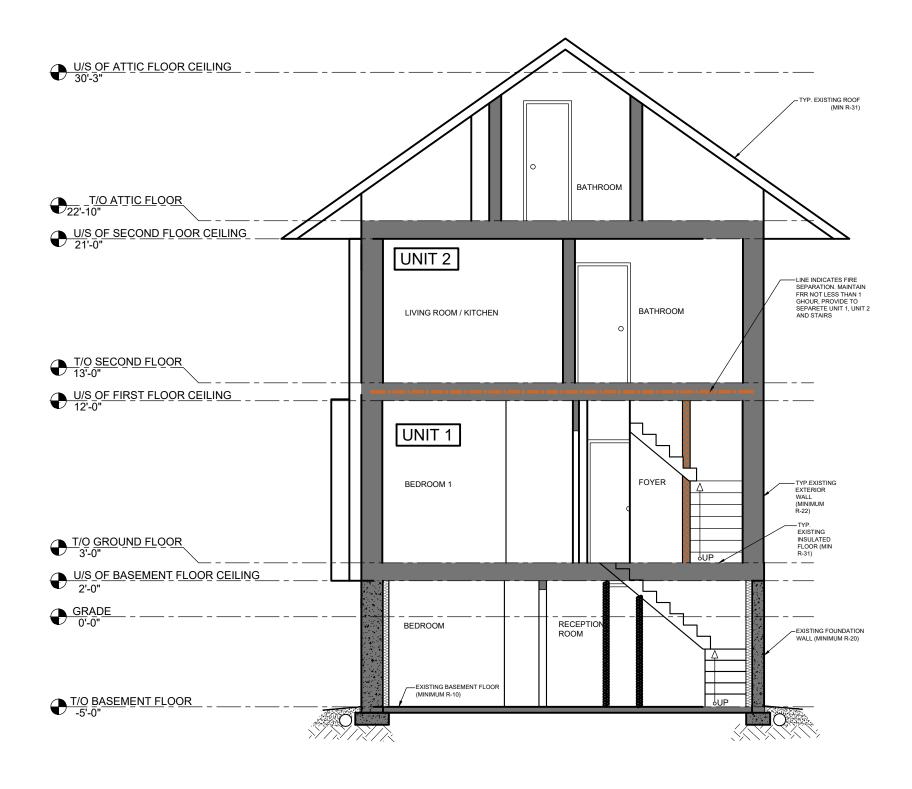

R55        |  |
|------------------------------|---------------|------------|--|
| DATE<br>21-11-25<br>21-11-30 |               |            |  |
| 22-03-18                     | DRAWN BY:     | DD         |  |
|                              | REVIEWED BY:  | R.K        |  |
|                              | DATE:         | 2021-11-30 |  |
|                              |               |            |  |

| PROJECT NAME            |  |
|-------------------------|--|
| CONVERSION TO TWO UNITS |  |
|                         |  |
| ADDRESS:                |  |

| ADDRESS:             |  |
|----------------------|--|
| 17 GROSVENOR AVE S., |  |
| HAMILTON ON L8M 3K8  |  |

| SHEET NAME        |       |
|-------------------|-------|
| PROPOSEI<br>FLOOR |       |
| SHEET NO.         | A1.08 |







CONTRACTOR SHALL CHECK DIMENSIONS
 AND REPORT DISCREPANCIES TO THE
 ARCHITECT BEFORE PROCEEDING WITH
 THE WORK.

2. DO NOT SCALE DRAWINGS.

3. THE DESIGN AND DRAWINGS WERE DEVELOPED FOR A SPECIFIC PURPOSE AND MAY NOT BE ALTERED, ISSUED, OR REPRODUCED FOR ANY OTHER PURPOSE.





|   | REVISIONS   |                   |            |  |
|---|-------------|-------------------|------------|--|
|   | NO.         | DESCRIPTION       | DATE       |  |
|   | $\triangle$ | CLIENT REVIEW     | 2021-11-25 |  |
|   | $\triangle$ | ISSUED FOR PERMIT | 2021-11-30 |  |
|   | $\triangle$ | MINOR VARIANCE    | 2022-03-18 |  |
|   | $\triangle$ |                   |            |  |
| П | $\triangle$ |                   |            |  |
|   | Δ           |                   |            |  |

| PROJECT#.