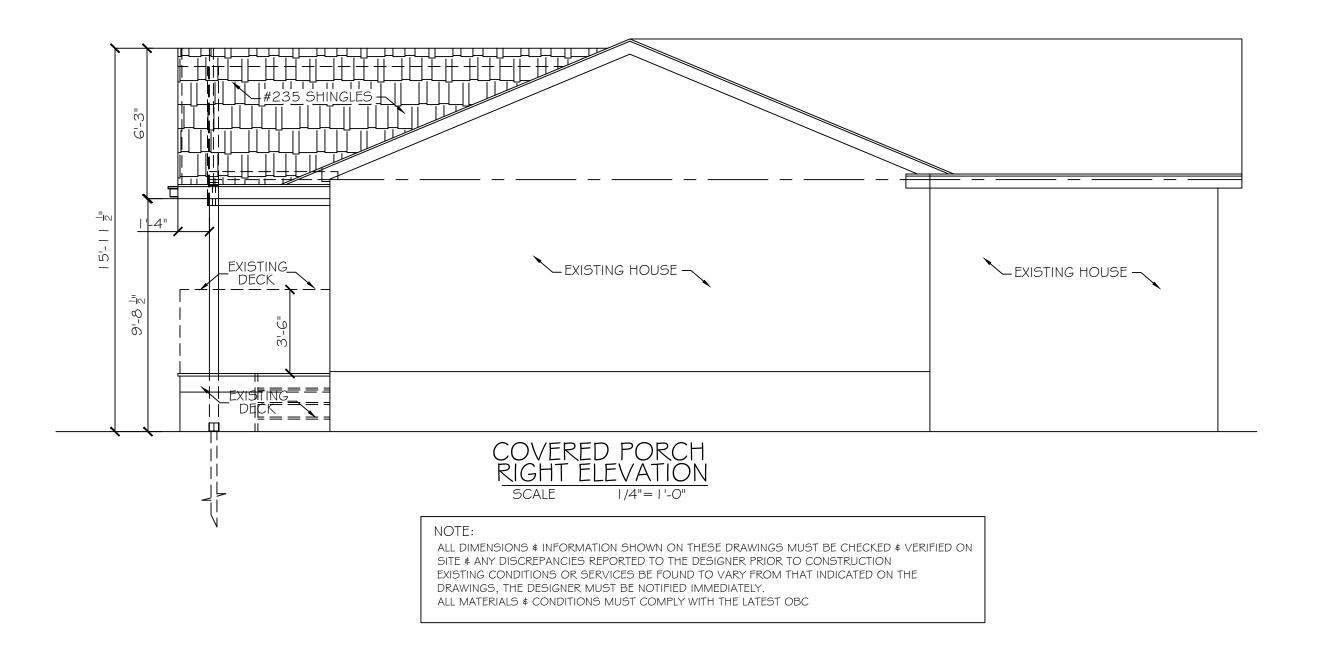

N THE DESIGN FOR CONDITIONS OCCURRING DURING CONSTRUCTION. IT SHALL BE THE RESPONSIBILITY OF THE CONTRACTOR TO PROVIDE ALL NECESSARY BRACING, SHORING, SHEET PILING OR OTHER TEMPORARY SUPPORTS, TO SAFEGUARD ALL EXISTING OR ADJACENT STRUCTURES AFFECTED BY THIS WORK.

ALL DRAWINGS AND RELATED DOCUMENTS SHALL REMAIN THE PROPERTY AND COPYRIGHT OF S.D.H. DESIGNS.

CRICKMORE DESIGN

USE LATEST REVISED DRAWINGS. DO NOT SCALE DRAWINGS.

Consultant

LOUIS PARK
COVERED PORCH

20 TOLTON AVE HAMILTON

ONTARIO

COVERED PORCH PLAN CROSS SECTION

| Design By:        | Drawn By:         | Approved By: |
|-------------------|-------------------|--------------|
| RJC               | RJC               | RJC          |
| Scale: 1/4"=1'-0" | Date:<br>JAN 2022 |              |

Drawing No:

A5

Drawing Series:





THE UNDERSIGNED HAS REVIEWED AND TAKES RESPONSIBILITY FOR THIS DESIGN AND HAS THE QUALIFICATIONS AND MEETS THE REQUIREMENTS AS SET OUT IN THE ONTARIO BUILDING CODE 2.17.4.1.(3)(a) TO BE AN "OTHER DESIGNER"

QUALIFICATION INFORMATION: RON CRICKMORE BCIN: 41922

| No. | Date: | Issue/Revision | Ву: |
|-----|-------|----------------|-----|

Drawing Issues/Revisions:

ALL DIMENSIONS AND INFORMATION SHOWN ON THESE DRAWINGS MUST BE CHECKED AND VERIFIED ON SITE AND ANY DISCREPANCIES REPORTED TO THE DESIGNER PRIOR TO CONSTRUCTION AND FABRICATION OF ITS COMPONENTS. SHOULD EXISTING CONDITIONS OR SERVICES BE FOUND TO VARY FROM THAT INDICATED ON THE DRAWINGS, THE DESIGNER MUST BE NOTIFIED IMMEDIATELY.

FEATURES OF CONSTRUCTION NOT FULLY SHOWN ARE ASSUMED TO BE THE SAME CHARACTER AS THOSE NOTED FOR