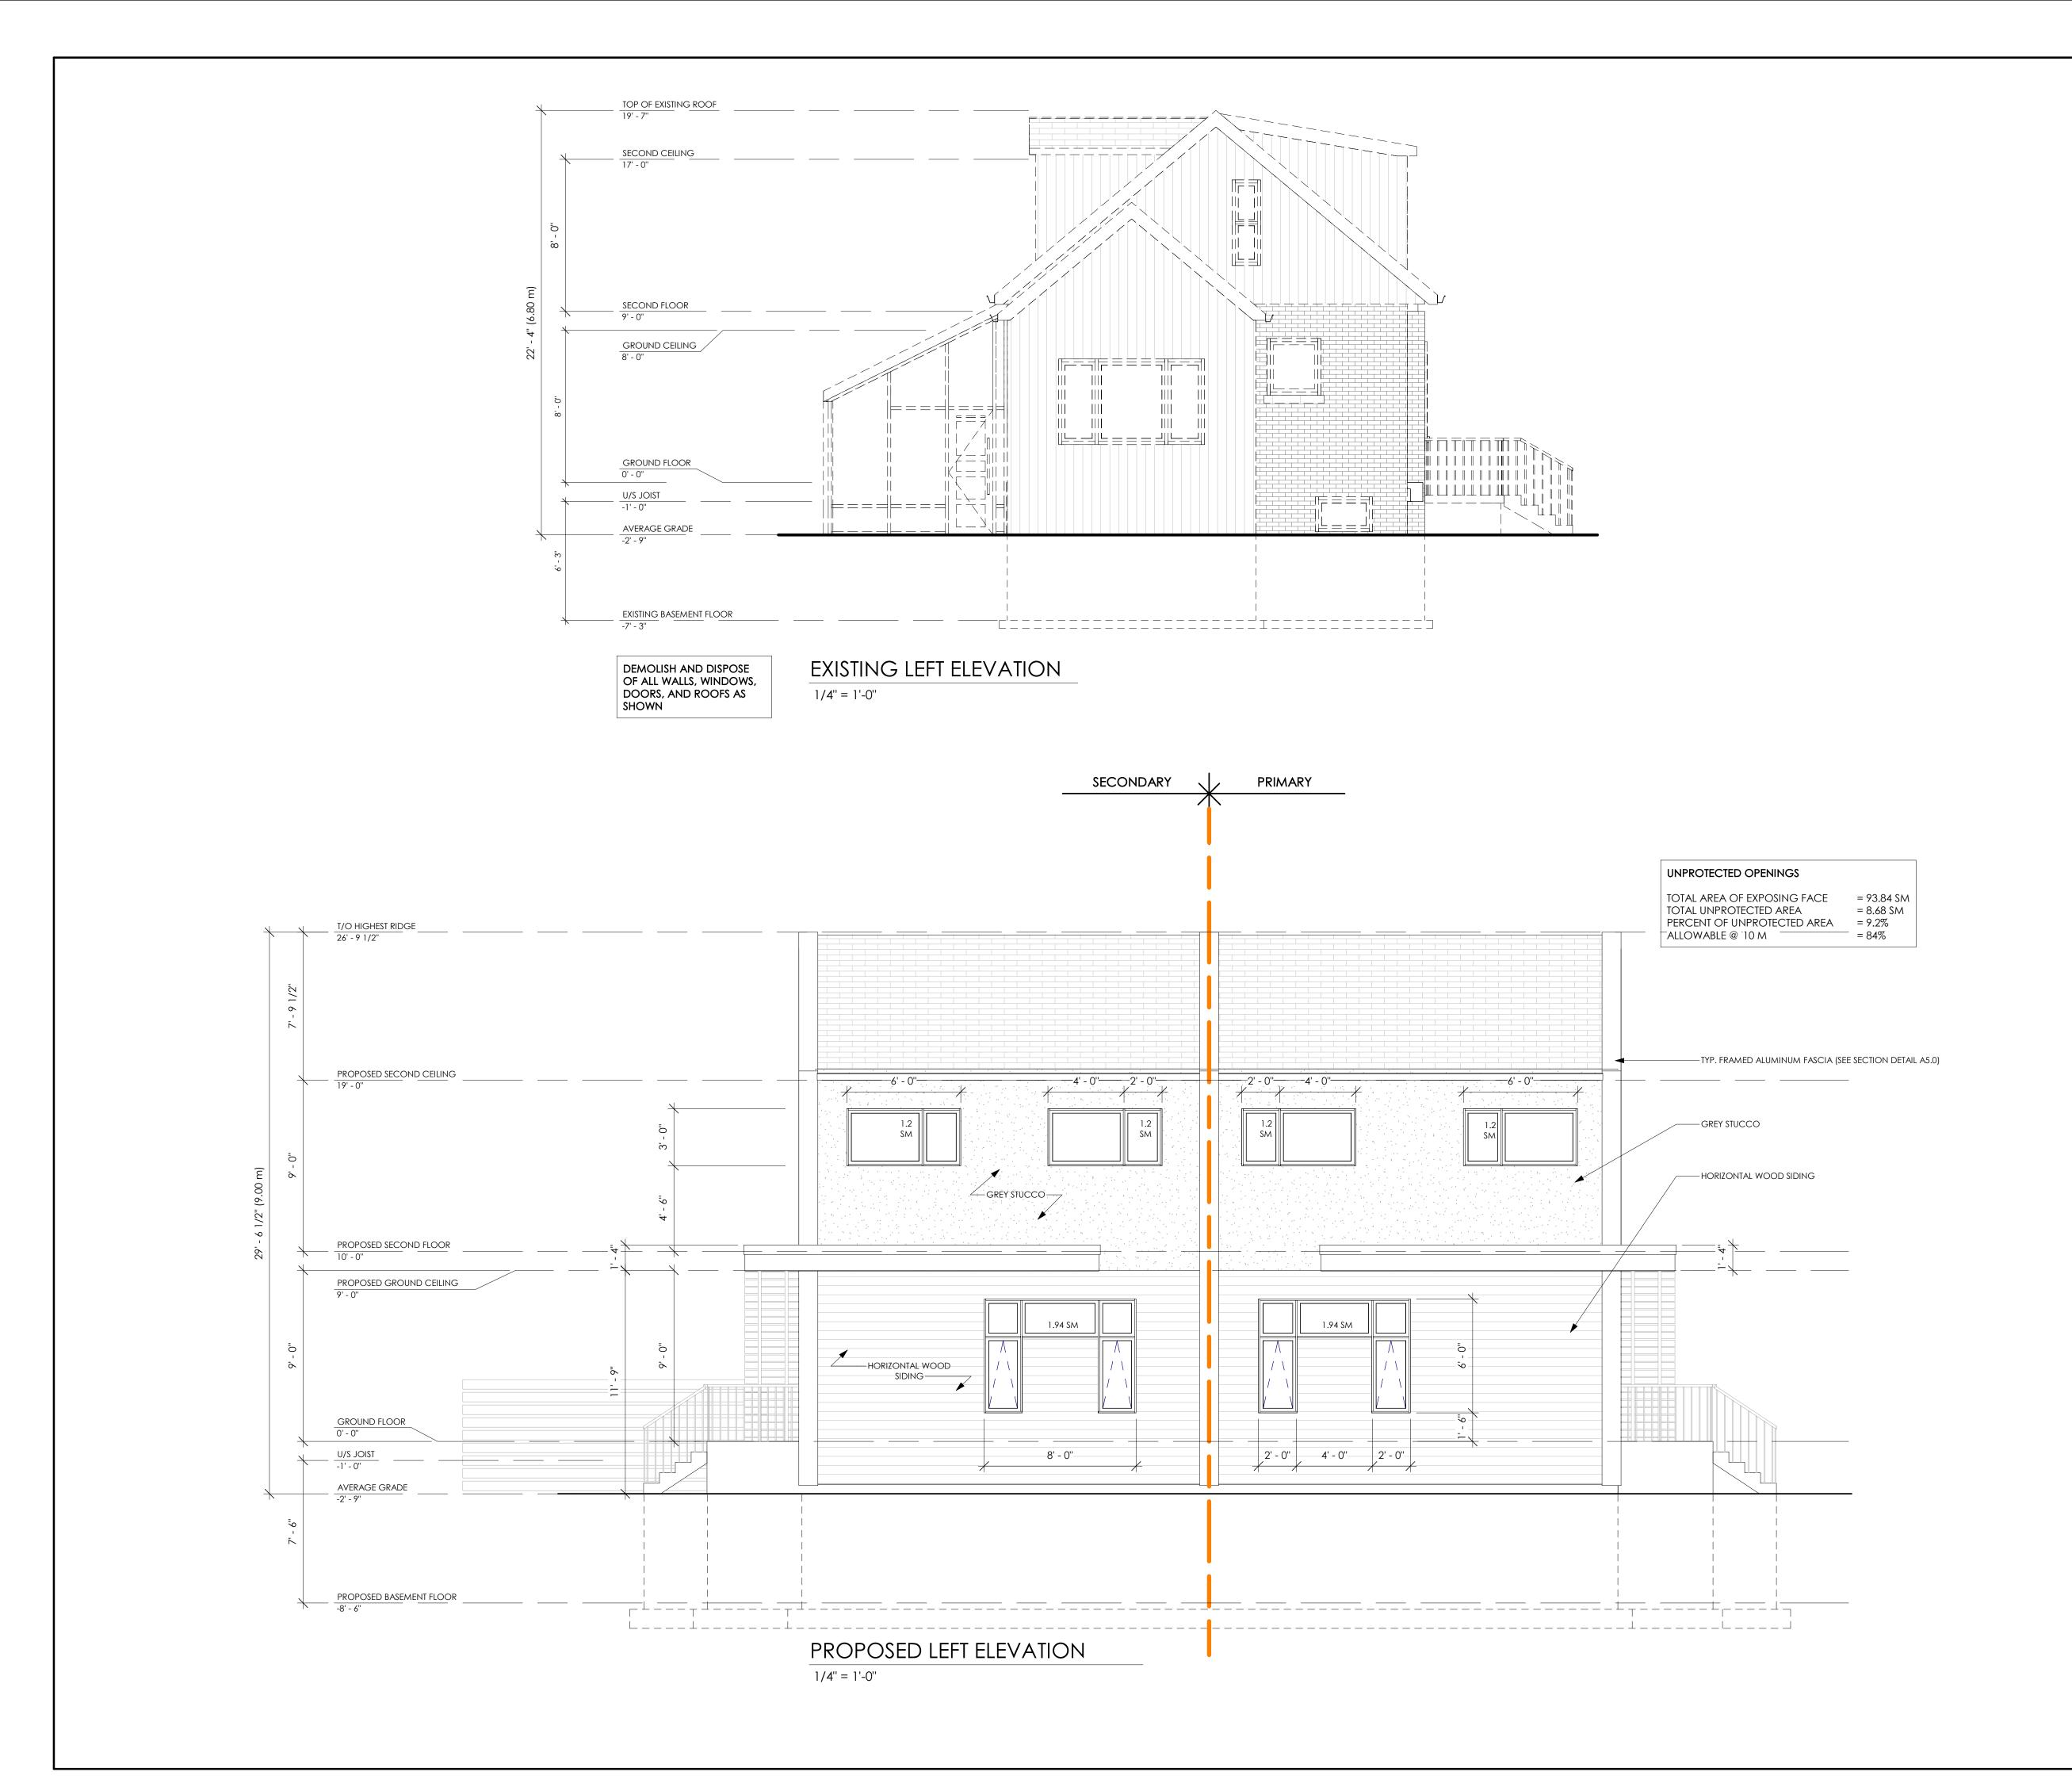

|        | Owners B. & H. Giannini                                                                                         |     |
|--------|-----------------------------------------------------------------------------------------------------------------|-----|
| 3.5.   | 2:45 p.m.HM/B-22:2458 Parkside Dr., Hamilton (Waterdown) (Ward 13)                                              | 227 |
|        | Agent MHBC Planning – G. Tchisler<br>Owner Flamborough Power Centre S. Malovic                                  |     |
| 3.6.   | 2:50 p.m.HM/A-22:108286 Victoria Ave. N., Hamilton (Ward 3)                                                     | 245 |
|        | Agent Urban Solutions – M. Johnston<br>Owner Victoria M.D. Inc. – H. Hakimi                                     |     |
| 3.7.   | 2:55 p.m.HM/A-21:437237 Broadway Ave., Hamilton (Ward 1)                                                        | 255 |
|        | Agent Batory Planning & Dev. – C. Langley Owner J. Franczuz                                                     |     |
| 3.8.   | 3:00 p.m.HM/A-22:11020 Tolton Ave., Hamilton (Ward 4)                                                           | 325 |
|        | Owner L. Park                                                                                                   |     |
| 3.9.   | 3:05 p.m.HM/A-22:111102-104 Inchbury St., Hamilton (Ward 1)                                                     | 337 |
|        | Owners N. Finlay & S. Ramsay                                                                                    |     |
| 3.10.  | 3:10 p.m.HM/B-22:25235 Main St. W., Hamilton (Ward 1)                                                           | 345 |
|        | Agent GSP – N. Frieday<br>Owner 235 Main Holdings Inc. – P. Kemper<br>Applicant Coletara Development- M. Krasic |     |
| 4. RUF | RAL                                                                                                             |     |
| 4.1.   | 3:20 p.m.FL/A-22:98229 Carlisle Rd., Flamborough (Ward 15)                                                      | 359 |
|        | Owners M. & A. Almeida                                                                                          |     |
| 4.2.   | 3:25 p.m.AN/A-22:100734 Jerseyville Rd. W., Ancaster (Ward 12)                                                  | 367 |
|        | Agent M. Fensham Owner A. Tyrosvoutis                                                                           |     |
| 4.3.   | 3:30 p.m.DN/A-22:107208 Governor's Rd., Dundas (Ward 13)                                                        | 371 |
|        | Agent J. Mancini<br>Owner V. Garrick                                                                            |     |