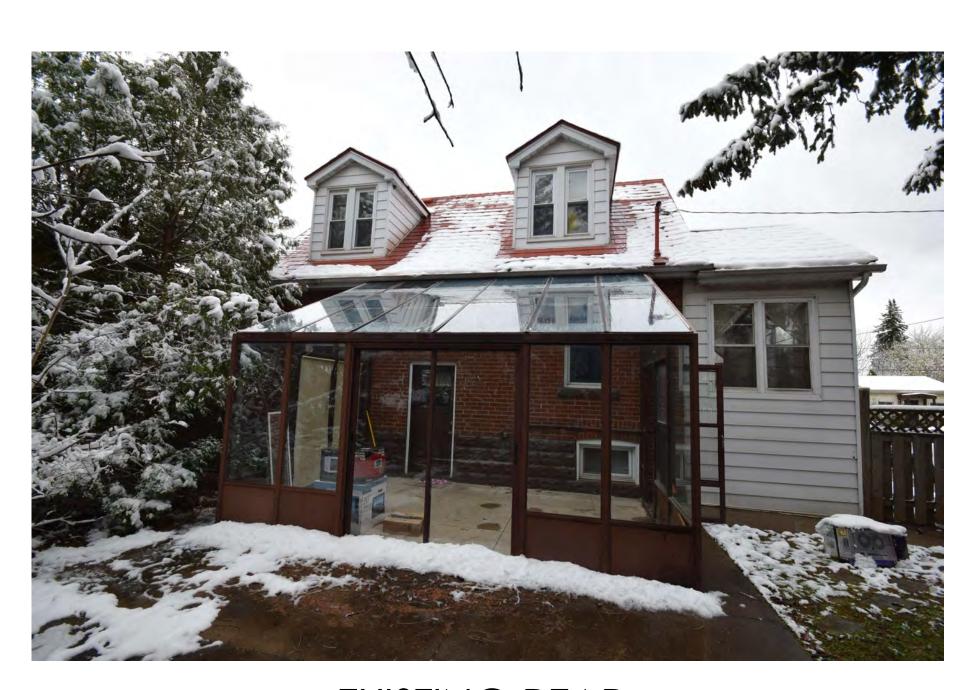

# 1 Section 1 A1.07 1/4" = 1'-0"

SECTIONS

Project number

21RE100 - 249

A1.07

2021.09.20

H.R.

1/4" = 1'-0"