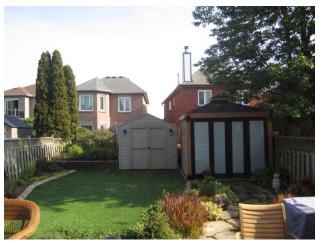

#### **Site Description**

5 Southmeadow Crescent ("subject lands") is located in Stoney Creek, legally described as Lot 45, Registered Plan 1005 in the City of Hamilton. The subject lands are rectangular in shape with an area of 0.14 hectares (0.36 acres) and 32.92 metres (108.01 feet) of frontage along Southmeadow Crescent.

#### **Proposed Development**

This application for Consent to Sever is to create two (2) lots for a single detached dwelling. To facilitate the proposed development, the existing dwelling is to be demolished. As shown on the submitted Consent Sketch, PART 1 (lands to be retained) would have a lot area of 720.5 square metres and lot frontage of 16.46 metres and PART 2 (lands to be severed) would have a lot area of 719.2 square metres and a lot frontage of 16.46 metres. The proposed lots meet the requirements of the "R2" Zone of Stoney Creek Zoning By-law 3692-92.