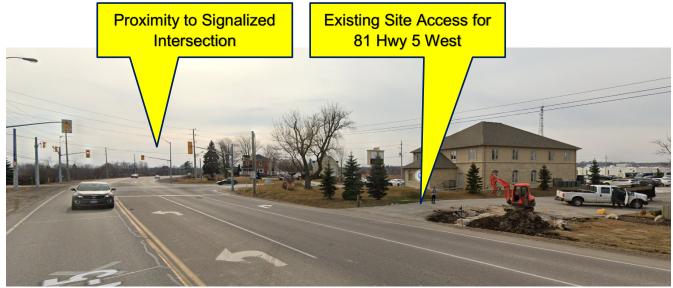

Terrance Wm. Glover, RPP, CPT,
Principal,
Urban in Mind, Professional Urban Planning, Land Development & CPTED Consultants



**Appendix 'A'**Aerial View of 130 Coreslab Drive

Image Source: City of Hamilton Maps (2019 Air Photo)



# Appendix 'B'

Street View of 130 Coreslab Drive "Subject Property"



**Appendix B-1 -** Google Street view of the Subject Property – 130 Coreslab Drive - Lehigh Hanson Material Ltd. (Google Street view: Captured 2014)



**Appendix B-2 -** Google Street view of existing service easement over 130 Coreslab Drive in favour of 81 Hwy 5. (Google Street view: Captured 2014)

## Appendix 'C'

Street View of 81 Hwy 5 "Neighbouring Property"



**Appendix C-1** – Google Street view of "Neighbouring Property" – 81 Hwy 5. (Google Street view: **Captured early 2021**)



**Appendix C-2** – Google Street view of "Neighbouring Property" – 81 Hwy 5. (Google Street view: **Captured early 2021**)



## **Committee of Adjustment**

City Hall, 5<sup>th</sup> Floor, 71 Main St. W.. Hamilton, ON L8P4Y5

Phone: (905) 546-2424 ext. 4221

Email: cofa@hamilton.ca

# APPLICATION FOR CONSENT TO SEVER LAND

**UNDER SECTION 53 OF THE PLANNING ACT** Office Use Only **Date Application** Date Application Submission No.: File No.: Received: Deemed Complete: APPLICANT INFORMATION **MAILING ADDRESS NAME** Purchaser\* Registered Owners(s) Applicant(s)\*\* Agent or **Solicitor** \*Purchaser must provide a copy of the portion of the agreement of purchase and sale that authorizes the purchaser to make the application in respect of the land that is the subject of the application. (