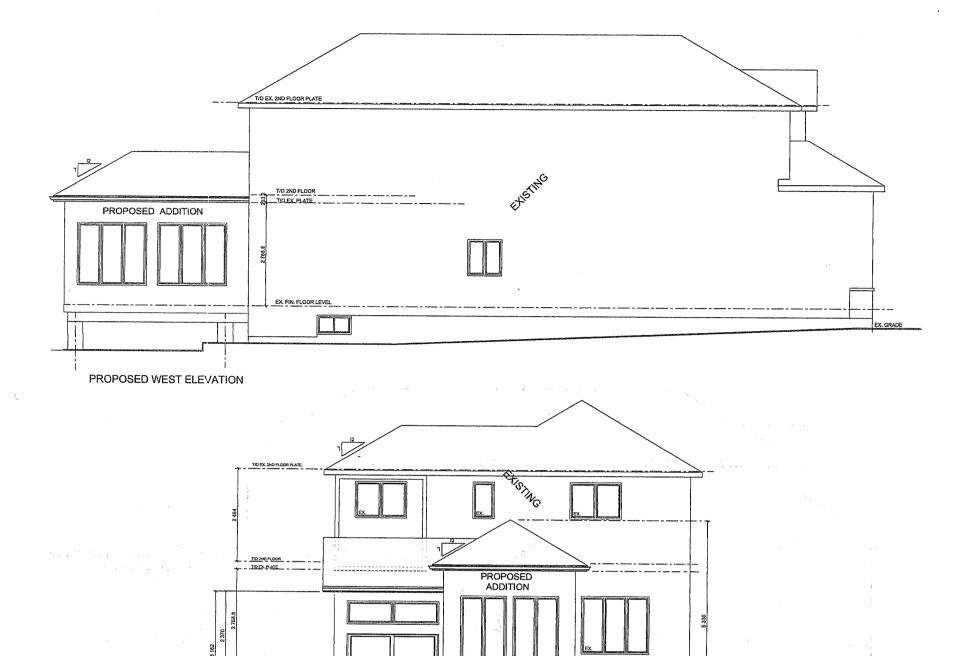

HT | 2 (8.30m) | 1 (5.33m) | 2 (8.30m)     |                      |                         | EAST SY.  | 1.23     | 1.25                              | 1.23     | NO             |
| LOT COVERAGE              | 34.61%    | 7.07%     | 41.68%        | VARIANCE REQ         | D                       | WEST SY.  | 1.22     | 1.25                              | 1.22     | NO .           |
| WIDTH                     | 9.55m     | 6.40m     | 9.55m         |                      |                         |           |          |                                   |          |                |
| DEPTH                     | 16.71m    | 4.88m     | 21.59m        |                      |                         |           |          |                                   |          |                |



PROPOSED NORTH ELEVATION



PROPOSED 1-STOREY ADDITION TO 31 NAOMI COURT, ANCASTER

MARCH 28/22 SCALE: 1:100





PROPOSED 1-STOREY ADDITION TO 31 NAOMI COURT, ANCASTER MARCH 28/22

MARCH 28/22 SCALE: 1:75





Committee of Adjustment City Hall, 5<sup>th</sup> Floor, 71 Main St. W., Hamilton, ON L8P4Y5

Phone: (905) 546-2424 ext. 4221

Email: cofa@hamilton.ca

## **APPLICATION FOR A MINOR VARIANCE**

| FOR OFFICE USE ONLY