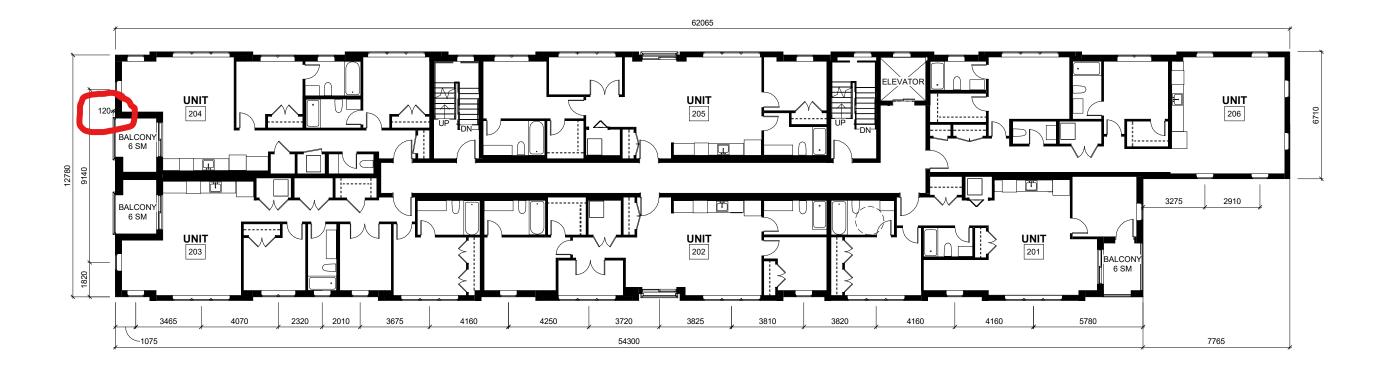

|          | PROJECT NAME        |
| 2   | RE-ISSUED FOR MINOR VARIENCE APPLICATION | 22/04/20 | 393 WILSON ST       |
| 1   | ISSUED FOR MINOR VARIANCE APPLICATION    | 22/02/25 | ANCASTER, ONTARIO   |
| No. | DESCRIPTION                              | DATE     |                     |
|     | IOLON                                    |          | 1                   |

| ANCASTER, ONTARIO               | DRAWING NO.              | A2            |
|---------------------------------|--------------------------|---------------|
| DJECT NAME 393 WILSON ST        | PROJECT NO. <b>18053</b> | REF           |
| . 2001(1. 2/11/0 22/22 1        | SCALE As indicated       | DATE 18/02/22 |
| AWING TITLE FLOOR PLANS-LEVEL 1 | DRAWN BY:                | CHECKED BY:   |







| 2   | RE-ISSUED FOR MINOR VARIENCE APPLICATION | 22/04/20 |
|-----|------------------------------------------|----------|
| 1   | ISSUED FOR MINOR VARIANCE APPLICATION    | 22/02/25 |
| No. | DESCRIPTION                              | DATE     |
| DEV | (ISION)                                  | •        |

| FLOOR PLANS - LEVEL 2      | DRAWN BY:<br>HD          | CHECKED BY:   |
|----------------------------|--------------------------|---------------|
|                            | SCALE 1:200              | DATE 18/02/22 |
| PROJECT NAME 393 WILSON ST | PROJECT NO. <b>18053</b> | REF           |
| ANCASTER, ONTARIO          | DRAWING NO.              | <b>A</b> 3    |





905.526.6700 www.mccallumsather.com



| 2   | RE-ISSUED FOR MINOR VARIENCE APPLICATION | 22/04/20 |
|-----|