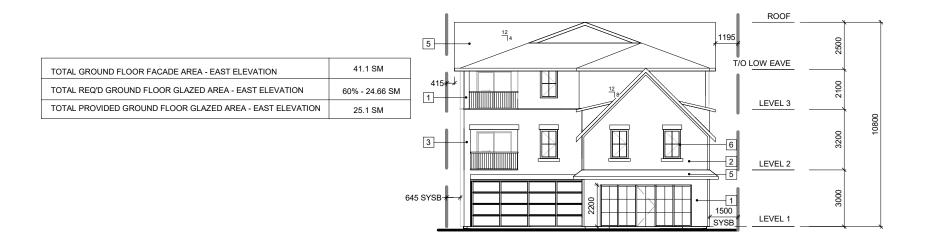

ICAL SIDING
- 3 STONE CLADDING
- 4 BLACK VERTICAL SLATS
- 5 BLACK SHINGLES
- 6 BLACK WINDOW FRAME





| 2   | RE-ISSUED FOR MINOR VARIENCE APPLICATION | 22/04/20 |
|-----|------------------------------------------|----------|
| 1   | ISSUED FOR MINOR VARIANCE APPLICATION    | 22/02/25 |
| No. | DESCRIPTION                              | DATE     |
| DEV | ICION                                    |          |

| DRAWING TITLE SOUTH ELEVATION | DRAWN BY:                | CHECKED BY:   |
|-------------------------------|--------------------------|---------------|
|                               | SCALE 1:200              | DATE 18/02/22 |
| PROJECT NAME  393 WILSON ST   | PROJECT NO. <b>18053</b> | REF           |
| ANCASTER, ONTARIO             | DRAWING NO.              | <b>A6</b>     |



- 1 HORIZONTAL SIDING
- 2 VERTICAL SIDING
- 3 STONE CLADDING
- 4 BLACK VERTICAL SLATS
- 5 BLACK SHINGLES
- 6 BLACK WINDOW FRAME





| 2        | RE-ISSUED FOR MINOR VARIENCE APPLICATION | 22/04/20 |
|----------|------------------------------------------|----------|
| 1        | ISSUED FOR MINOR VARIANCE APPLICATION    | 22/02/25 |
| No.      | DESCRIPTION                              | DATE     |
| DEVISION |                                          |          |

| DRAWING TITLE EAST ELEVATION | DRAWN BY:                | CHECKED BY:      |
|------------------------------|--------------------------|------------------|
|                              | SCALE 1:200              | DATE<br>18/02/22 |
| PROJECT NAME 393 WILSON ST   | PROJECT NO. <b>18053</b> | REF              |
| ANCASTER, O