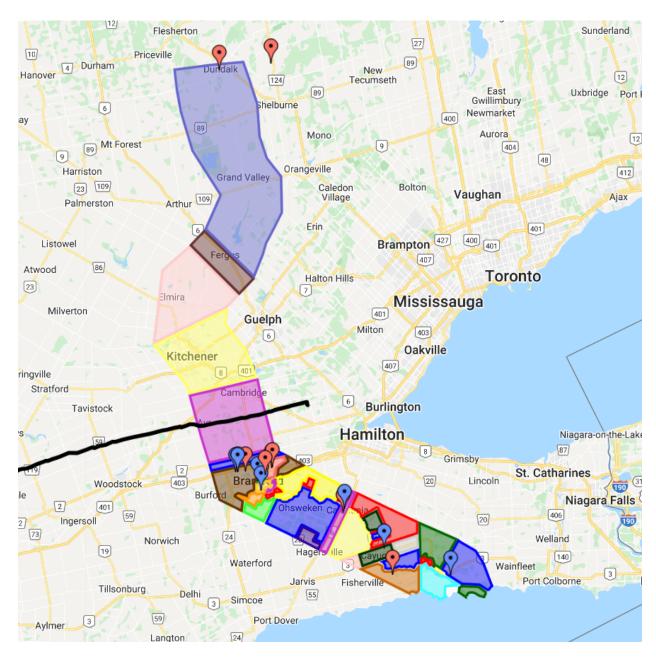

#### **Haldimand Tract**

This map seeks to outline the territory of the Haldimand Tract ('Province") as set out in the acquisition of territory by the Haldimand Proclamation of 1784 and the recent struggles to fight off the alien occupying

forces government, known collaborators, and land developers planning to profit on stolen lands. The interactive map divides the Haldimand Province into smaller tracts based on the history of land theft orchestrated by alien residents and occupying foreign governments.