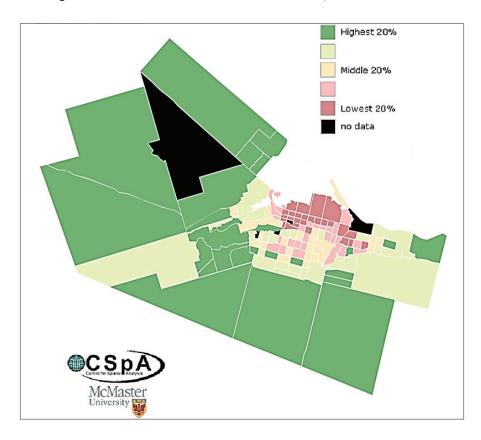

Hamilton. Specifically, the series highlighted how poverty has affected the health of the community. The gap in health outcomes between the affluent and the low-income neighbourhoods in the city was documented. For example, in impoverished neighbourhoods the rates of emergency room visits are higher, more people are without a family physician, there are more respiratory-related problems, more cardiovascular incidents, more psychiatric emergencies and higher rates of low birth weight babies as compared to the wealthier neighbourhoods. Most notably, the Code Red series showed a variation in average life expectancy of 21 years between the richest and poorest neighbourhoods in Hamilton.<sup>23</sup>

### Overall Rankings Based on Cumulative Scores for 24 Health, Social and Economic Variables



Source: http://media.metroland.com/thespec.com/statistics\_flash

 $<sup>21\</sup> https://www.hamiltoncommunity foundation.ca/vital-signs/low-income-2018$ 

<sup>22</sup> http://map.feedontario.ca

<sup>23</sup> http://thespec-codered.com

In response to these findings, the City of Hamilton identified 11 neighbourhoods, mostly in the lower inner city, as priority neighbourhoods (see map below). The health and wealth disparities in these areas prompted the City to create a new Division dedicated to working with neighbourhood residents to address the inequities. In 2019, almost ten years later, the Spectator revisited the Code Red project only to find that the health outcomes in these neighbourhoods worsened. The only two areas with significant improvements were the rate of low birth weig