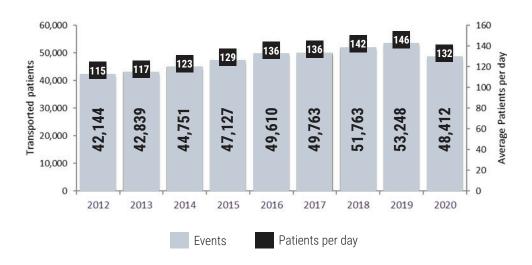

n Paramedic Service Responses**



### **Transports**

Transports refers to the number of times patients are transported to hospitals by ambulance. This number is typically lower than the number of events, as some patients decline transport to the hospital or are found not to require hospital services as determined through an assessment conducted by paramedics on scene.

Not surprisingly, the average number of transports to hospitals dipped to 20% below the 2019 average in the first three months of the pandemic. At the end of May 2020 when restrictions were relaxed, the number of transports increased but still remained below the 2019 average by 8%.

HPS carried out a total of 48,412 transports in 2020, with a daily average of 132 transports.

### **Hamilton Paramedic Service Transports**



### **Response Time Compliance**

The Ambulance Act of Ontario requires that every paramedic operator in Ontario is responsible to establish and publicly report on response time performance. The City of Hamilton and MOH approved target response times based on the Canadian Triage and Acuity Scale (CTAS). CTAS is a triage system that prioritizes patient care by severity of the injury or illness. HPS is expected to achieve the target times in each CTAS category at least 75% of the time.

In 2020, HPS again surpassed the standard for achieving the target times for each CTAS category.

| CTAS Category      | Acuity Level  | Target Time | Standard % of<br>Time Target Time<br>to be Achieved | % of Time HPS<br>Achieved Target<br>Time |
|--------------------|---------------|-------------|--------