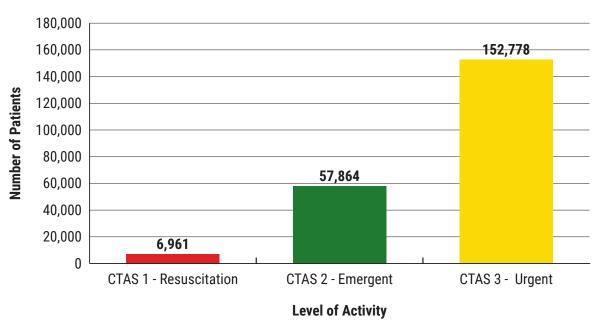

interventions such as intravenous therapy. As such, ACP assessment and skills may better support the needs of CTAS 3 level conditions.

Patients identified at CTAS levels 4 and 5 have less severe conditions such as sunburns, minor cuts and minor bites caused by animals and insects. At these levels of acuity there is typically little to no medical intervention that requires ACP skills. However, their additional base knowledge is beneficial in assessing low acuity calls to determine whether transport to hospital is required or if the patient can safely be shifted to an alternative destination or referral rather than transporting to hospital.

The following chart shows the number of patients from 2016 to 2020 identified by Hamilton paramedics as scoring levels 1, 2 and 3 on the CTAS scale.



### **Hamilton Paramedic Service Patient Acuity at Paramedic Contact 2016-2020**

Over five years from 2016 to 2020, more than 217,000 patients were considered to have higher acuity conditions and therefore potentially required an ACP for medical intervention.

Currently, about 17% of paramedics are ACPs, including part time staff. They are deployed from various stations across the city as indicated by the blue marker in the map below:



Not all vehicles in these stations are staffed with an ACP. Currently, the HPS utilizes a dynamic staffing model in which the number of vehicles staffed matches call demand. Therefore, during peak hours more vehicles are added to handle the increase in calls. There are 13 vehicles designated as ACP resources with from six to 13 ACP staffed vehicles on d