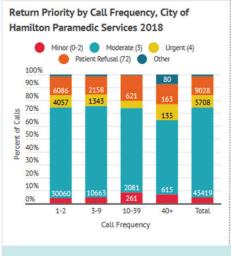

☑ Share

### **Call Frequency By Return Priority**

Overall, the majority of calls to paramedic services are categorized with a return priority of moderate (70%) and 9% of calls have a very urgent return priority. **Fifteen percent of callers refuse paramedic transport**. There is a higher proportion of calls identified as minor issues and patient refusals among those with a call frequency range of 10-39.

Common problems among patients who refuse paramedic transport include people with **no complaints** (i.e. dispatched to incident but no obvious injuries identified) and **falls including lift assists**. Among higher frequency callers, **mental health and addiction (e.g. behavioural/psychiatric calls)** related issues also feature predominantly for callers refusing paramedic transport.



#### Patient Refusal by Call Frequency and Final Primary Problem Category, City of Hamilton Paramedic Services 2018



Made with infogram



### **Call Frequency By Return Priority**

Overall, the majority of calls to paramedic services are categorized with a return priority of moderate (70%) and 9% of calls have a very urgent return priority. Fifteen percent of callers refuse paramedic transport. There is a higher proportion of calls identified as minor issues and patient refusals among those with a call frequency range of 10-39.

Common problems among patients who refuse paramedic transport include people with no complaints (i.e. dispatched to incident but no obvious injuries identified) and falls including lift assists. Among higher frequency callers, mental health and addiction (e.g.