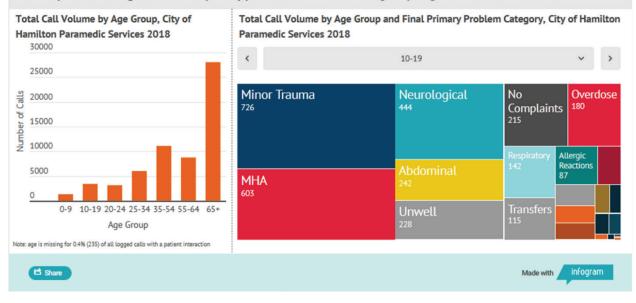

rease with age. **Seniors age 65 years and older** make up 45% (28,007) of the total call volume followed by **adults age 35-54** (18%, n=11,140).





Call volumes generally increase with age. **Seniors age 65 years and older** make up 45% (28,007) of the total call volume followed by **adults age 35-54** (18%, n=11,140).

Across all age groups, minor trauma is the most frequent problem. Among the youngest age groups, neurological problems such as seizures, loss/ diminished consciousness and having no complaints but requiring medical observation/ assessment feature prominently. Mental health & additions and overdoses are common problems among adults, as well as, abdominal & back related problems. Being unwell and respiratory problems are common among the youngest and the oldest callers.



# Age Group

Call volumes generally increase with age. **Seniors age 65 years and older** make up 45% (28,007) of the total call volume followed by **adults age 35-54** (18%, n=11,140).



# Age Group

Call volumes generally increase with age. **Seniors age 65 years and older** make up 45% (28,007) of the total call volume followed by **adults age 35-54** (18%, n=11,140).

Across all age groups, minor trauma is the most frequent problem. Among the youngest age groups, neurological problems such as seizures, loss/diminished consciousness and having no complaints but requiring medical observation/assessment feature prominently. Mental health & additions and overdoses are common problems among adults, as well as, abdominal & back related problems. Being unwell and respiratory problems are c