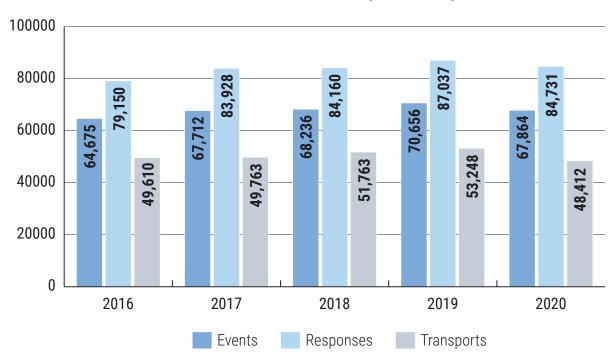

service can be demonstrated by the level of activity related to emergency responses. Prior to the pandemic HPS experienced an increase in service demands year-over-year. However, 2020 was a unique year for HPS service demands. It is the first time in many years HPS saw demand for service decrease, albeit marginally and temporarily. Since May 2020, there has been a steady significant increase and HPS is on track for an overall increase in service demand of 3.3% annually as previously forecasted.

The chart below illustrates the demand in service reported by number of events, responses, and transports from 2016 to 2020. Despite the decline in demand during the start of the pandemic, 2020 totals are only slightly below 2019.

### **Hamilton Paramedic Service Events, Responses, Transports**





### **Events**

An event is generated every time a person calls 911 and requests the assistance of paramedics through CACC dispatch. HPS has seen an upward trend in events by an average of 3.6% each year from 2012 to 2019. In 2019, there was an average of 194 events per day. During the first three months of the pandemic in 2020, there was a daily average of 176 events. However, after May 22 and to the end of December 2020 events had escalated to an average of 222 per day, 14% higher than the 2019 daily average.



In 2020, HPS had a total of 67,864 events, an average of 185 per day. This is slightly lower than in 2019 due to the decline in demand for service during the onset of the pandemic as described above.



### **Responses**

Responses are the number of paramedic vehicles that ar