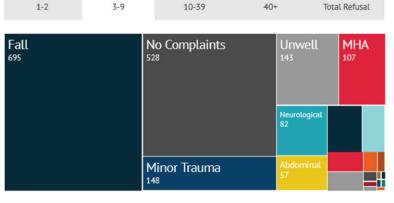

gorized with a return priority of moderate (70%) and 9% of calls have a very urgent return priority. **Fifteen percent of callers refuse paramedic transport**. There is a higher proportion of calls identified as minor issues and patient refusals among those with a call frequency range of 10-39.

Common problems among patients who refuse paramedic transport include people with **no complaints** (i.e. dispatched to incident but no obvious injuries identified) and **falls including lift assists**. Among higher frequency callers, **mental health and addiction (e.g. behavioural/psychiatric calls)** related issues also feature predominantly for callers refusing paramedic transport.



Patient Refusal by Call Frequency and Final Primary Problem Category, City of Hamilton Paramedic Services 2018



Made with info

infogram

변 Share

infogram

### **Call Frequency By Return Priority**

Overall, the majority of calls to paramedic services are categorized with a return priority of moderate (70%) and 9% of calls have a very urgent return priority. **Fifteen percent of callers refuse paramedic transport**. There is a higher proportion of calls identified as minor issues and patient refusals among those with a call frequency range of 10-39.

Common problems among patients who refuse paramedic transport include people with **no complaints** (i.e. dispatched to incident but no obvious injuries identified) and **falls including lift assists**. Among higher frequency callers, **mental health and addiction (e.g. behavioural/psychiatric calls)** related issues also feature predominantly for ca