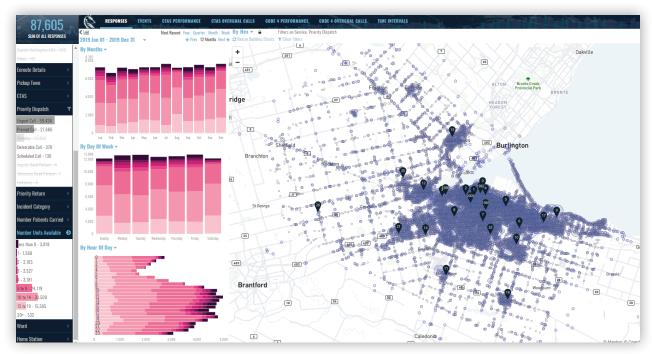

# **Smart Cities Connect - Smart 50 Award to City of Hamilton**

This is the 6th Annual Smart 50 Awards Honoring the 50 most transformative smart projects each year. The Smart 50 Awards, in partnership with Smart Cities Connect and Smart Cities Connect Foundation annually, recognize global smart cities projects, honoring the most innovative and influential work.

True Smart Cities at City of Hamilton Using IRIS AI Technologies

Maintenance is critical to the safety and resilience of our infrastructure, yet most technology that gathers asset condition data is expensive or impractical at scale. The award-winning solution enables cities to monitor road and right-of-way infrastructure at a substantially lower cost by using dash cameras with artificial intelligence (AI) to detect road hazards and defects in real time. Additional benefits to the technology includes frequent reporting on industry-standard pavement assessment indexes, right-of-way inventories and assessments and real time mobility data such as vehicle, ped and bike counts, all in one pass. Installed on ubiquitous municipal fleets such as buses and waste collection trucks, IRIS is able to provide frequent, timely and cost-effective pavement and roadway data collection unlike anything offered in the marketplace today. IRIS' technology also reducing significant GHG emissions by replacing dedicated patrols and surveys - while collecting real time data that is applicable and of use to various departments and divisions at the City Of Hamilton. IRIS is also a Hamilton/ Innovation Factory based company and won various local awards including Lions lair 2019. IRIS also works closely with McMaster, Mohawk and other local stakeholders.