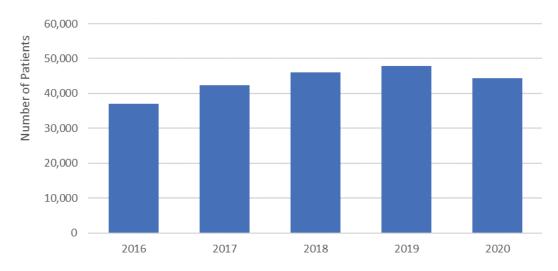

rolled medical act.

The chart below shows the number of patients per CTAS level served by HPS between 2016 and 2020.

# Hamilton Paramedic Service Patient Acuity at Paramedic Contact 2016 - 2020



CTAS 1 and 2 are high acuity patients. This results in the need for ACPs who are trained in providing potentially life-saving interventions to stabilize patients prior to and during the transport to hospital. CTAS 3 patients, while not as acute, may require a combination of comfort measures to control pain and minor stabilization interventions such as intravenous fluids.

Overall, the number of combined CTAS 1, 2 and 3 patients has been increasing since 2016 with the exception of 2020 when demand for service decreased in the early days of the pandemic, as illustrated in the following chart.





Expanding the scope of practice of all PCPs would enable them to conduct more medical acts to assist with the increasing number of higher acuity patients in the CTAS 1 to 3 categories.

In fact, an analysis of electronic patient care records between 2016 and 2018, shows that currently PCPs are able to conduct 12 of the 20 most frequently performed medical procedures while ACPs have the capability to perform all 20 procedures. An expanded scope of practice of PCPs to the level of PCP AIV (Autonomous Intravenous) would include initiating intravenous therapy and administering medications through the intravenous line such as morphine for pain relief and midazolam to treat seizures. As a result, PCP AIVs would be able to perform 18 of the 20 most frequent medical procedures.

| Order of Frequ