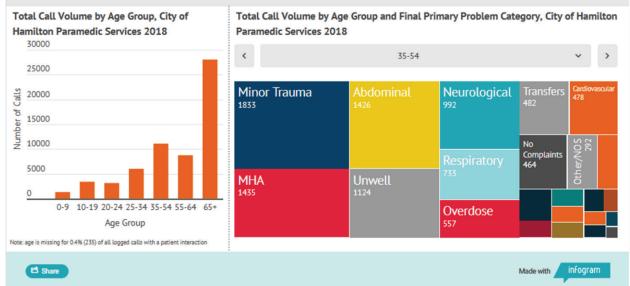

h age. **Seniors age 65 years and older** make up 45% (28,007) of the total call volume followed by **adults age 35-54** (18%, n=11,140).

Across all age groups, minor trauma is the most frequent problem. Among the youngest age groups, neurological problems such as seizures, loss/diminished consciousness and having no complaints but requiring medical observation/assessment feature prominently. Mental health & additions and overdoses are common problems among adults, as well as, abdominal & back related problems. Being unwell and respiratory problems are common among the youngest and the oldest callers.



# Age Group

Call volumes generally increase with age. **Seniors age 65 years and older** make up 45% (28,007) of the total call volume followed by **adults age 35-54** (18%, n=11,140).



#### **Age Group** Call volumes generally increase with age. Seniors age 65 years and older make up 45% (28,007) of the total call volume followed by adults age 35-54 (18%, n=11,140). Across all age groups, minor trauma is the most frequent problem. Among the youngest age groups, neurological problems such as seizures, loss/ diminished consciousness and having no complaints but requiring medical observation/ assessment feature prominently. Mental health & additions and overdoses are common problems among adults, as well as, abdominal & back related problems. Being unwell and respiratory problems are common among the youngest and the oldest callers. Total Call Volume by Age Group, City of Total Call Volume by Age Group and Final Primary Problem Category, City of Hamilton Hamilton Paramedi