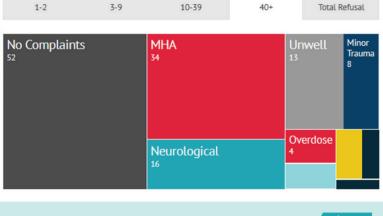

ed with a return priority of moderate (70%) and 9% of calls have a very urgent return priority. **Fifteen percent of callers refuse paramedic transport**. There is a higher proportion of calls identified as minor issues and patient refusals among those with a call frequency range of 10-39.

Common problems among patients who refuse paramedic transport include people with **no complaints** (i.e. dispatched to incident but no obvious injuries identified) and **falls including lift assists**. Among higher frequency callers, **mental health and addiction (e.g. behavioural/psychiatric calls)** related issues also feature predominantly for callers refusing paramedic transport.



#### Patient Refusal by Call Frequency and Final Primary Problem Category, City of Hamilton Paramedic Services 2018



Made with infogram



### **Call Frequency By Return Priority**

Overall, the majority of calls to paramedic services are categorized with a return priority of moderate (70%) and 9% of calls have a very urgent return priority. Fifteen percent of callers refuse paramedic transport. There is a higher proportion of calls identified as minor issues and patient refusals among those with a call frequency range of 10-39.

Common problems among patients who refuse paramedic transport include people with no complaints (i.e. dispatched to incident but no obvious injuries identified) and falls including lift assists. Among higher frequency callers, mental health and addiction (e.g. behavioural/psychiatric calls) related issues also feature predominantly for callers refusing paramedic transport.