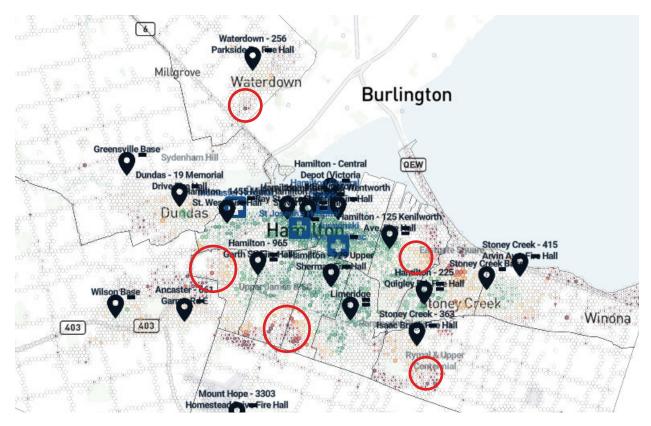

g response time to rural areas.

This is the model utilized in Ottawa, where a central reporting station is in the busiest area of the city with restand-ready facilities throughout the city and four traditional stations in the outskirts of the city. Peel Regional Paramedic Services utilized a different model consisting of four hubs, similar to central reporting stations, to cover the quadrants of the city, with rest-and-ready facilities throughout the city and just one traditional station in the outer city limits. Placement of stations will take into consideration areas of the city with high demand for service. According to a review of 2019 performance using the Darkhorse Analytics tool, areas of the city that would currently benefit by the addition of a paramedic station are as follows:



Placement of future stations to improve performance will be identified using the Darkhorse Analytics predictive software as part of the facility study.

As well, the facility study will examine the City of Hamilton's land use structure for planned urban and rural development as per the Growth Related Integrated Development Strategy (GRIDS2) in identifying station placement.

Ideal placement of facilities for functional operations such as cleaning and maintenance of vehicles and equipment will also be considered. The potential to co-locate in existing City of Hamilton facilities will be examined, either by sharing a facility or utilizing the same premises where space allows. Interagency co-location with health care or first responder partners will be also be studied.

#### Appendix "A" to