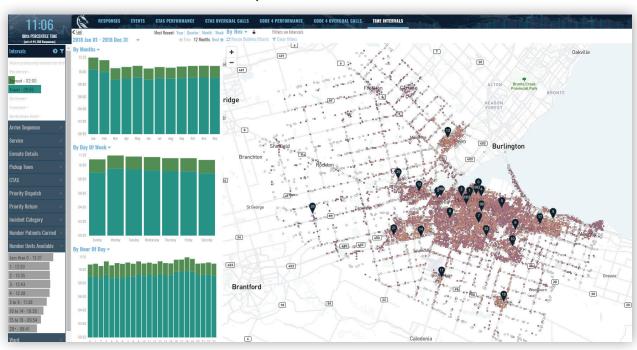

# **Smart Cities Connect - Smart 50 Award to City of Hamilton**

This is the 6th Annual Smart 50 Awards Honoring the 50 most transformative smart projects each year. The Smart 50 Awards, in partnership with Smart Cities Connect and Smart Cities Connect Foundation annually, recognize global smart cities projects, honoring the most innovative and influential work.

True Smart Cities at City of Hamilton Using IRIS AI Technologies

Maintenance is critical to the safety and resilience of our infrastructure, yet most technology that gathers asset condition data is expensive or impractical at scale. The award-winning solution enables cities to monitor road and right-of-way infrastructure at a substantially lower cost by using dash cameras with artificial intelligence (AI) to detect road hazards and defects in real time. Additional benefits to the technology includes frequent reporting on industry-standard pavement assessment indexes, right-of-way inventories and assessments and real time mobility data such as vehicle, ped and bike counts, all in one pass. Installed on ubiquitous municipal fleets such as buses and waste collection trucks, IRIS is able to provide frequent, timely and cost-effective pavement and roadway data collection unlike anything offered in the marketplace today. IRIS' technology also reducing significant GHG emissions by replacing dedicated patrols and surveys - while collecting real time data that is applicable and of use to various departments and divisions at the City Of Hamilton. IRIS is also a Hamilton/ Innovation Factory based company and won various local awards including Lions lair 2019. IRIS also works closely with McMaster, Mohawk and other local stakeholders.