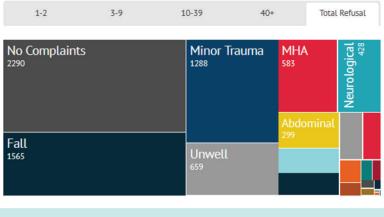

ervices are categorized with a return priority of moderate (70%) and 9% of calls have a very urgent return priority. Fifteen percent of callers refuse paramedic transport. There is a higher proportion of calls identified as minor issues and patient refusals among those with a call frequency range of 10-39.

Common problems among patients who refuse paramedic transport include people with no complaints (i.e. dispatched to incident but no obvious injuries identified) and falls including lift assists. Among higher frequency callers, mental health and addiction (e.g. behavioural/psychiatric calls) related issues also feature predominantly for callers refusing paramedic transport.



Patient Refusal by Call Frequency and Final Primary Problem Category, City of Hamilton Paramedic Services 2018



☑ Share

**Key Messages** 



In 2018, there were 61,856 paramedic calls made by 41,029 unique patients



Seniors make up a large portion of the callers

Common problems include minor trauma, generally feeling unwell, abdominal or back problems, respiratory problems, and issues related to mental health & addictions



infogram

15% of callers refuse paramedic transport

- ▲ Fall/ Lift Assist
- ▲ No Complaints

High frequency callers make up a small proportion of callers but their needs are different



The most common problems among high frequency callers are mental health & addiction issues



Youth and young adults are overrepresented among high frequency callers

More high frequency callers are picked up on the street, transported later in the day, and taken to St. Joe's hospital