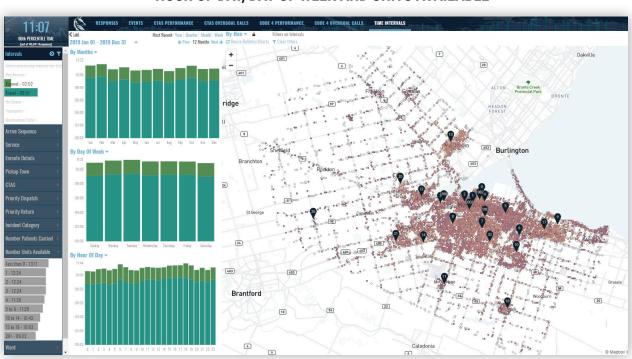

# **Smart Cities Connect - Smart 50 Award to City of Hamilton**

This is the 6th Annual Smart 50 Awards Honoring the 50 most transformative smart projects each year. The Smart 50 Awards, in partnership with Smart Cities Connect and Smart Cities Connect Foundation annually, recognize global smart cities projects, honoring the most innovative and influential work.

True Smart Cities at City of Hamilton Using IRIS AI Technologies

Maintenance is critical to the safety and resilience of our infrastructure, yet most technology that gathers asset condition data is expensive or impractical at scale. The award-winning solution enables cities to monitor road and right-of-way infrastructure at a substantially lower cost by using dash cameras with artificial intelligence (AI) to detect road hazards and defects in real time. Additional benefits to the technology includes frequent reporting on industry-standard pavement assessment indexes, right-of-way inventories and assessments and real time mobility data such as vehicle, ped and bike counts, all in one pass. Installed on ubiquitous municipal fleets such as buses and waste collection trucks, IRIS is able to provide frequent, timely and cost-effective pavement and roadway data collection unlike anything offered in the marketplace today. IRIS' technology also reducing significant GHG emissions by replacing dedicated patrols and surveys - while collecting real time data that is applicable and of use to various departments and divisions at the City Of Hamilton. IRIS is also a Hamilton/ Innovation Factory based company and won various local awards including Lions lair 2019. IRIS also works closely with McMaster, Mohawk and other local stakeholders.