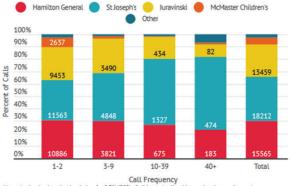

creases representing 14% of the callers with 10-39 calls in the year and 26% of the callers with 40 or more calls in the year.

Note: pick up location is missing for 1.5% (955) of all logged calls with a patient interaction

### A higher proportion of higher frequency callers are transported to St. Joseph's hospital.

A patient destination of St. Joseph's hospital represents 35% of all paramedic patient trips in 2018. A higher proportion of high frequency callers are transport to St. Joseph's with 53% of the callers with 10-39 calls and 59% of the callers with 40 or more calls in the year being transported to that facility.

Patient Drop Off Location by Call Frequency for All Logged
Paramedic Calls With a Patient Interaction and Patient Transport,
City of Hamilton Paramedic Services 2018



Note: destination location is missing for 0.7% (382) of all logged calls with a patient interaction and transportation (i.e. includes return priority 0-4 only, n=51815)

Made with

infogram

☑ Share

### **Call Frequency By Return Priority**

Overall, the majority of calls to paramedic services are categorized with a return priority of moderate (70%) and 9% of calls have a very urgent return priority. **Fifteen percent of callers refuse paramedic transport**. There is a higher proportion of calls identified as minor issues and patient refusals among those with a call frequency range of 10-39.

Common problems among patients who refuse paramedic transport include people with **no complaints** (i.e. dispatched to incident but no obvious injuries identified) and **falls including lift assis