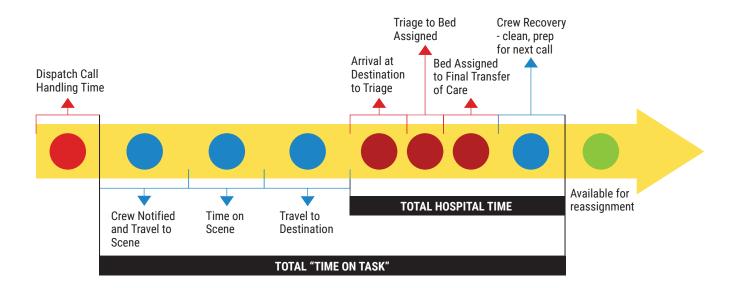

ting analysis of the staffing levels required to meet the demand for services. All of these need to be considered in combination with each other to adequately project the most appropriate staffing levels.

Aside from the very important people issues that arise from working in a stressful profession with unpredictable workload, there are two fundamental issues. Irrespective of resource placement issues, the primary variables involved in determining capacity requirements at a systems level are two-fold:

- 1. How many ambulance responses are required (demand); and
- 2. How long each response should take to complete (Time on Task, or ToT).

ToT is represented below and refers to the time when the paramedics are notified of a response, through to the time they are available for reassignment.



### Principle 1: Demand multiplied by ToT = staffed ambulance hours required.

Modifying Principle 1, if there is a 12-hour shift, with exactly six responses required, each response taking exactly two hours, all of the responses equally spaced in time and only the total ToT matters rather than the individual time elements in the above figure, in theory one staffed ambulance for 12 hours could handle all of the responses in a timely manner. That is, as long as no one requires a meal, training, vehicle and equipment checks, vehicle and equipment cleaning, report writing, decompression from call activities and other non-response activity. The reality is that "non-response" activities are required and essential to delivering quality service.

# Principle 2: Combined Time on Task for response