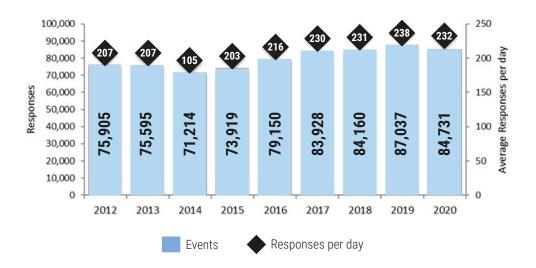

the number of paramedic vehicles that are sent to an event. This number is usually higher than the number of events as more than one vehicle is usually required to manage an emergency incident. For example, in the event of a motor vehicle collisions or a complex medical/traumatic emergency, multiple paramedic vehicles may be dispatched to respond.

Coinciding with a decline of 911 events at the beginning of the pandemic was a decline in responses in 2020. Responses decreased by 11% during the period of mid-March through May but rose to an average of 10% above the 2019 average in the latter part of the year.

In 2020, HPS dealt with a total of 84,731 responses with a daily average of 232 responses, slightly below the 2019 daily average of 238.

### **Hamilton Paramedic Service Responses**



### **Transports**

Transports refers to the number of times patients are transported to hospitals by ambulance. This number is typically lower than the number of events, as some patients decline transport to the hospital or are found not to require hospital services as determined through an assessment conducted by paramedics on scene.

Not surprisingly, the average number of transports to hospitals dipped to 20% below the 2019 average in the first three months of the pandemic. At the end of May 2020 when restrictions were relaxed, the number of transports increased but still remained below the 2019 average by 8%.

HPS carried out a total of 48,412 transports in 2020, with a daily average of 132 transports.

### **Hamilton Paramedic Service Transports**



### **Response Time Compliance*