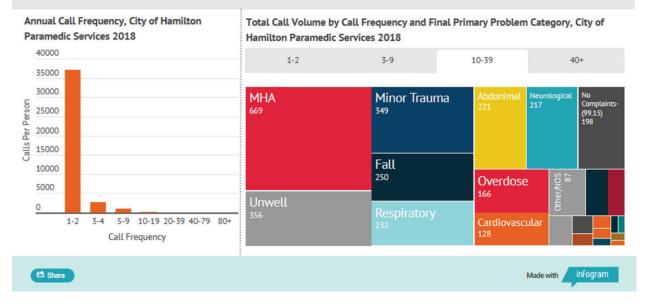

nt of callers call 3 to 9 times.

Common problems among low frequency callers include minor trauma, being unwell, abdominal & back related problems, neurological problems, and respiratory problems.

The most prominent problem among higher frequency callers are mental health and addiction related issues.



# Call Frequency

The 61,856 paramedic calls in 2018 were made by **41,029 unique patients**. Ninety percent of callers called only 1 or 2 times during the 2018 calendar year. Nine percent of callers call 3 to 9 times.

Common problems among low frequency callers include minor trauma, being unwell, abdominal & back related problems, neurological problems, and respiratory problems.

The most prominent problem among higher frequency callers are mental health and addiction related issues.



## Call Frequency

The 61,856 paramedic calls in 2018 were made by **41,029 unique patients**. Ninety percent of callers called only 1 or 2 times during the 2018 calendar year. Nine percent of callers call 3 to 9 times.

Common problems among low frequency callers include minor trauma, being unwell, abdominal & back related problems, neurological problems, and respiratory problems.

The most prominent problem among higher frequency callers are mental health and addiction related issues.



## Call Frequency by Age Group & Time

### Seniors are under-represented among high frequency callers.

Seniors age 65 years and older represent 3% of the callers with 40 or more calls in the year (compared to 45% of calls overall).

### A higher proportion of high frequency callers are youth & young a