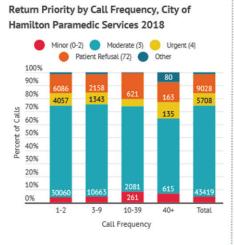

☑ Share

### **Call Frequency By Return Priority**

Overall, the majority of calls to paramedic services are categorized with a return priority of moderate (70%) and 9% of calls have a very urgent return priority. **Fifteen percent of callers refuse paramedic transport**. There is a higher proportion of calls identified as minor issues and patient refusals among those with a call frequency range of 10-39.

Common problems among patients who refuse paramedic transport include people with **no complaints** (i.e. dispatched to incident but no obvious injuries identified) and **falls including lift assists**. Among higher frequency callers, **mental health and addiction (e.g. behavioural/psychiatric calls)** related issues also feature predominantly for callers refusing paramedic transport.



Patient Refusal by Call Frequency and Final Primary Problem Category, City of Hamilton Paramedic Services 2018



Made with info

infogram

변 Share

infogram

### **Call Frequency By Return Priority**

Overall, the majority of calls to paramedic services are categorized with a return priority of moderate (70%) and 9% of calls have a very urgent return priority. **Fifteen percent of callers refuse paramedic transport**. There is a higher proportion of calls identified as minor issues and patient refusals among those with a call frequency range of 10-39.

Common problems among patients who refuse paramedic transport include people with **no complaints** (i.e. dispatched to incident but no obvious injuries identified) and **falls including lift assists**. Among higher frequency callers, **m