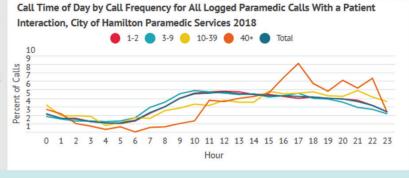

Frequency by Age Group & Time

### Seniors are under-represented among high frequency callers.

Seniors age 65 years and older represent 3% of the callers with 40 or more calls in the year (compared to 45% of calls overall).

### A higher proportion of high frequency callers are youth & young adults.

Youth age 10-19 represent 14% of the callers with 40 or more calls in the year (compared to 5% of calls overall). Adults age 25-34 represent 10% of all the paramedic service callers in 2018 but they represent 28% of the callers with 40 or more calls in the year.

#### Higher frequency callers call later in the day.

Calls between 4pm and 11pm represent 43% of the callers with 10-39 calls in the year and 53% of the callers with 40 or more calls per year (compared to 38% of calls overall).





Share

de with infogram

# Call Frequency by Location

Patient Pick Up Location by Call Frequency for All Logged Paramedic Calls With a Patient Interaction, City of Hamilton Paramedic Services 2018



#### A higher proportion of high frequency calls are picked up on the street.

Patient pick up on the street represent 11% of all paramedic service callers in 2018. However, as call frequency increases past 10 calls, street pick up increases representing 14% of the callers with 10-39 calls in the year and 26% of the callers with 40 or more calls in the year.

Note: pick up location is missing for 1.5% (955) of all logged calls with a patient interaction

### A higher proportion of higher frequency callers are transported to St. Joseph's hospital.

A patient destination of St. Joseph's hospi