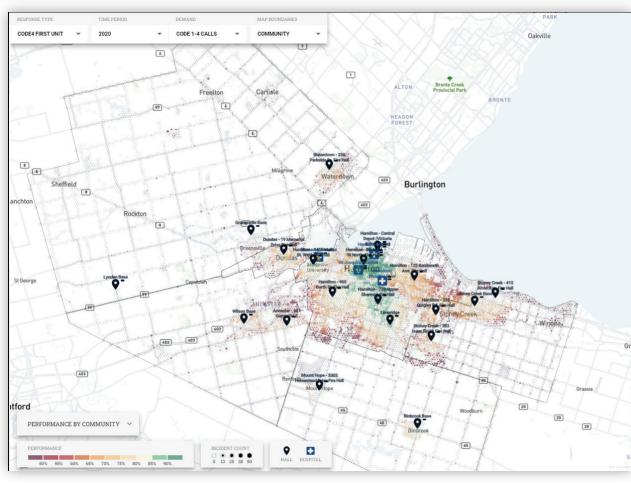

0.3          | 21.1          | 29.3          | 41.9          | 37.9          | 46.1          | 51.2          | 51.3          | 37.8          | 38.7          | 35.8          | 42.5          | 43.7          | 36.8          | 26.2          | 31.8          | 22.5          |

# Appendix C-9: Darkhorse Diagnostics – 2018, 2019, 2020 – Actual Performance – Overgoal (>10 minutes) Calls by Ward

#### 2020 - CODE 4 OVERGOAL (> 10 MINUTES) BY WARD



#### 2019 - CODE 4 OVERGOAL (> 10 MINUTES) BY WARD



#### 2018 - CODE 4 OVERGOAL (> 10 MINUTES) BY WARD



# Appendix C-10: Darkhorse Deployment Analyzer - Current Performance, Areas for Improvement, and Projected Performance by Ward







Appendix C-11: Darkhorse Deployment Analyzer
- Changes from 2018, 2019, 2020 as compared to 2031 Projections







#### Appendix D: Addendum - 2021 Service Metrics

Since this Master Plan was completed in October 2021, key service metrics have been compiled for the 2021 year that illustrate service levels higher than that in the years prior to the pandemic.

#### **Events, Responses, Transports**

Metrics for events, responses and transports in 2021 show that as predicted the demand for service continues to increase at a rate of four percent each year, with the exception of the 2020 when the onset of the pandemic saw a decline in call demand.

### Hamilton Paramedic Service Events, Responses, Transports



In 2021, HPS had 75,815 events an average of 208 per day and 90,892 responses an average of 249 per day. Both metrics are an increase from the pre-pandemic levels in the years leading up to and inc