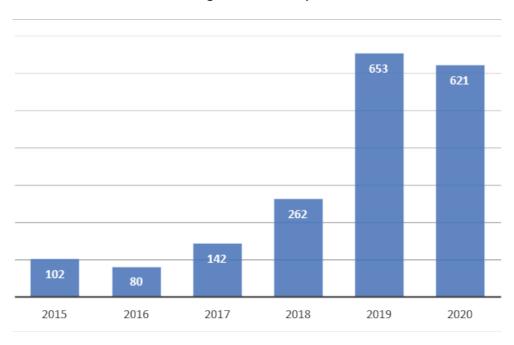

vides support to clients in their homes after they have been identified as frequent users of ambulance services. A Community Paramedic visits the client where they live, conducts an in-depth assessment and can quickly connect the client to the resources they require related to a variety of issues such as congestive heart failure, diabetes, falls, mental health and addiction and palliative care. During the pandemic, the @Home Program also provided COVID-19 testing and vaccinations for homebound residents.



The demand for the @Home Program has increased significantly since it was established. As shown in the graph below, there has been an increase in the number of clients enrolled in the program each year since 2015, except for a slight decrease in 2020.

**Total @Home Clients by Year** 



#### Remote Patient Monitoring (RPM)

RPM is a component of many MIH programs. RPM leverages technology to monitor clients with chronic conditions in their home. The patient-generated health data is transmitted wirelessly to a database and monitored by a Community Paramedic. Through this program, a client's condition is proactively managed before it requires an emergency 911 response and hospitalization.

In 2020, the RPM program was expanded to monitor patients at home after being hospitalized with COVID-19 enabling the early and safe discharge of patients from hospital and rapid identification should their condition deteriorate at home.

By 2020, at total of 115 clients were enrolled in the program with Community Paramedics receiving 3,473 alerts from their remote devices, yet only fou