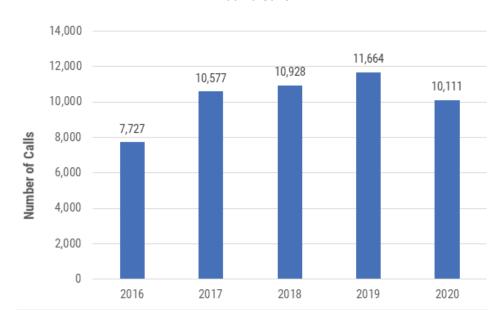

ts. Currently, HPS actively transports trauma patients to two trauma facilities in Hamilton: Hamilton General Hospital for adults and McMaster Children's Hospital for infants, children, and youth. From 2016 through 2020, HPS had 51,007 calls for patients with traumatic conditions, making up 15% of all 911 events during this period.

In a city with a growing and aging population, urbanization of rural areas, events and natural features that attract large numbers of people, and an increasingly busy transportation network, HPS is experiencing an increase in call demand year over year including an increase in trauma emergencies. A slight decrease in 2020 trauma calls can be attributed to the decline in overall calls during the onset of the pandemic.

# Hamilton Paramedic Service Trauma Calls



Considering the growing number of trauma events, almost 51% from 2016 to 2019, Hamilton paramedics would be best equipped to care for trauma patients with the specialized ITLS training. ITLS training will ensure that paramedics are able to perform rapid assessments, appropriate intervention, and immediate identification of life-threatening injuries. ITLS also provides a standardized approach to trauma care that aligns with that taken by hospital trauma unit physicians. This continuity in care from pre-hospital to hospital can save critical time, decrease the number of missed injuries and reduce complications of multiple trauma. In fact, in Ontario in 2011, an inquest into a fatality caused by traumatic injuries during a vehicle collision led the coroner to recommend that the curriculum o