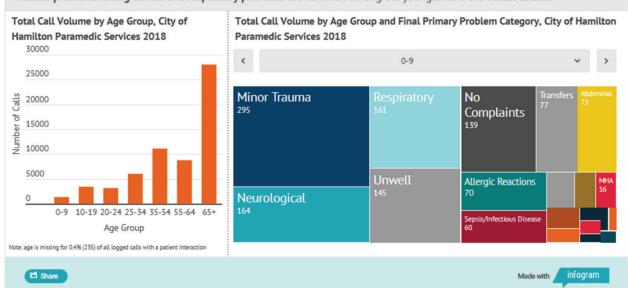

ectal pain, back pain, Other/NOS nausea/vomiting/diarrhea, renal colic) Sepsis/Infectious Disease - respiratory symptoms (e.g. trouble Metabolic/Endocrine breathing, suspected respiratory infection, non-ischemic chest pain, exacerbated Obstetrical / Neonatal / Gynecological respiratory disease, respiratory obstructions), and Major Trauma Enviromental - mental health and addictions (e.g. alcohol intoxication, behavioural/ 2000 4000 6000 8000 10000 12000 psychiatric, withdrawal, failure to cope). Number of Calls Note: final primary problem is missing for 2.3% (1401) of all logged calls with a patient inter

# Age Group

Call volumes generally increase with age. **Seniors age 65 years and older** make up 45% (28,007) of the total call volume followed by **adults age 35-54** (18%, n=11,140).





Call volumes generally increase with age. **Seniors age 65 years and older** make up 45% (28,007) of the total call volume followed by **adults age 35-54** (18%, n=11,140).

Across all age groups, minor trauma is the most frequent problem. Among the youngest age groups, neurological problems such as seizures, loss/ diminished consciousness and having no complaints but requiring medical observation/ assessment feature prominently. Mental health & additions and overdoses are common problems among adults, as well as, abdominal & back related problems. Being unwell and respiratory problems are common among the youngest and the oldest callers.



# Age Group

Call volumes generally increase with age. **Seniors age 65 years and older** make up 45% (28,007) of the total call volume followed b