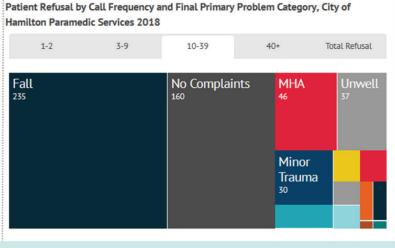

fogram

### **Call Frequency By Return Priority**

Overall, the majority of calls to paramedic services are categorized with a return priority of moderate (70%) and 9% of calls have a very urgent return priority. **Fifteen percent of callers refuse paramedic transport**. There is a higher proportion of calls identified as minor issues and patient refusals among those with a call frequency range of 10-39.

Common problems among patients who refuse paramedic transport include people with **no complaints** (i.e. dispatched to incident but no obvious injuries identified) and **falls including lift assists**. Among higher frequency callers, **mental health and addiction (e.g. behavioural/psychiatric calls)** related issues also feature predominantly for callers refusing paramedic transport.





☑ Share

☑ Share

### **Call Frequency By Return Priority**

Overall, the majority of calls to paramedic services are categorized with a return priority of moderate (70%) and 9% of calls have a very urgent return priority. **Fifteen percent of callers refuse paramedic transport**. There is a higher proportion of calls identified as minor issues and patient refusals among those with a call frequency range of 10-39.

Common problems among patients who refuse paramedic transport include people with **no complaints** (i.e. dispatched to incident but no obvious injuries identified) and **falls including lift assists**. Among higher frequency callers, **mental health and addiction (e.g. behavioural/psychiatric calls)** related issues also feature predominantly for callers refusing paramedic tr