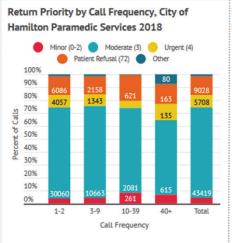

Made with infogram



### **Call Frequency By Return Priority**

Overall, the majority of calls to paramedic services are categorized with a return priority of moderate (70%) and 9% of calls have a very urgent return priority. Fifteen percent of callers refuse paramedic transport. There is a higher proportion of calls identified as minor issues and patient refusals among those with a call frequency range of 10-39.

Common problems among patients who refuse paramedic transport include people with no complaints (i.e. dispatched to incident but no obvious injuries identified) and falls including lift assists. Among higher frequency callers, mental health and addiction (e.g. behavioural/psychiatric calls) related issues also feature predominantly for callers refusing paramedic transport.



Patient Refusal by Call Frequency and Final Primary Problem Category, City of Hamilton Paramedic Services 2018



☑ Share

**Key Messages** 



In 2018, there were 61,856 paramedic calls made by 41,029 unique patients



Seniors make up a large portion of the callers

Common problems include minor trauma, generally feeling unwell, abdominal or back problems, respiratory problems, and issues related to mental health & addictions



infogram

15% of callers refuse paramedic transport

- ▲ Fall/ Lift Assist
- ▲ No Complaints

High frequency callers make up a small proportion of callers but their needs are different



The most common problems among high frequency callers are mental health & addiction issues



Youth and young adults are overrepresented among high frequency callers

More hig