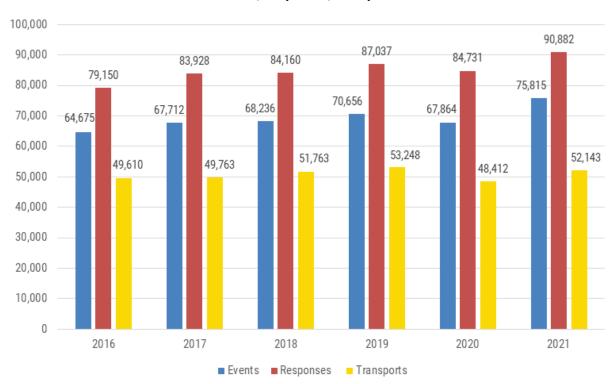

Current Performance, Areas for Improvement, and Projected Performance by Ward







Appendix C-11: Darkhorse Deployment Analyzer
- Changes from 2018, 2019, 2020 as compared to 2031 Projections







#### Appendix D: Addendum - 2021 Service Metrics

Since this Master Plan was completed in October 2021, key service metrics have been compiled for the 2021 year that illustrate service levels higher than that in the years prior to the pandemic.

#### **Events, Responses, Transports**

Metrics for events, responses and transports in 2021 show that as predicted the demand for service continues to increase at a rate of four percent each year, with the exception of the 2020 when the onset of the pandemic saw a decline in call demand.

### Hamilton Paramedic Service Events, Responses, Transports



In 2021, HPS had 75,815 events an average of 208 per day and 90,892 responses an average of 249 per day. Both metrics are an increase from the pre-pandemic levels in the years leading up to and including 2019. The total number of transports to hospitals in 2021 was 52,143 or 143 per day on average, down from the pre-pandemic total in 2019 but higher than years prior to 2019.

#### **Code Zero Events**

The number of times there was one or fewer ambulances available to respond to an emergency call in 2021 was 97 or an average of 8 per month. This surpasses the pre-pandemic totals in 2018 and 2019.

#### Hamilton Paramedic Service Code Zero Events



#### **Offload Delays**

In total, paramedics spent 32,075 hours in emergency departments waiting to transfer the care of a patient to the ho