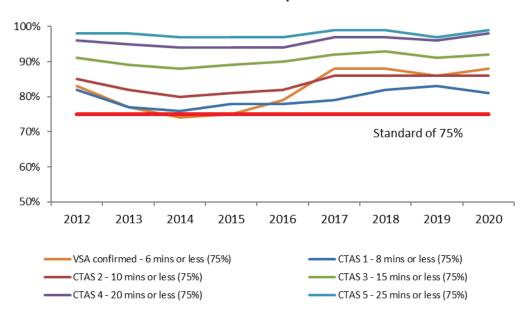

|
| 2                  | Emergent      | 10 minutes  | 75                                                  | 86                                       |
| 3                  | Urgent        | 15 minutes  | 75                                                  | 92                                       |
| 4                  | Less Urgent   | 20 minutes  | 75                                                  | 98                                       |
| 5                  | Non-Urgent    | 25 minutes  | 75                                                  | 99                                       |

The graph below shows that as with previous years HPS met and exceeded the response time standards, as indicated by the red line, in each CTAS category again in 2020.





Despite the anomaly of a dip in service demand during the beginning of the pandemic in early 2020, the increase in calls since that time indicates a continuation of the upward trend HPS was experiencing pre-pandemic. With a growing population and an expected sharp increase in the senior population, it is anticipated that the demand for paramedic services will continue to rise over the coming years and decades. Through this Master Plan, HPS must ensure it has the capacity to meet these growing demands.



# SYSTEM DRIVERS

# **OBJECTIVES**

- AN ADDITION OF FIVE 12-HOUR SHIFTS AT PEAK DEMAND HOURS, PROVIDING APPROXIMATELY 21,500 ADDITIONAL HOURS OF STAFFED AMBULANCE TIME ARE REQUIRED TO MEET EXISTING SERVICE DEMAND
- AN ADDITION OF ONE AMBULANCE WITH TEN PARAMEDIC STAFF PER YEAR FOR THE N