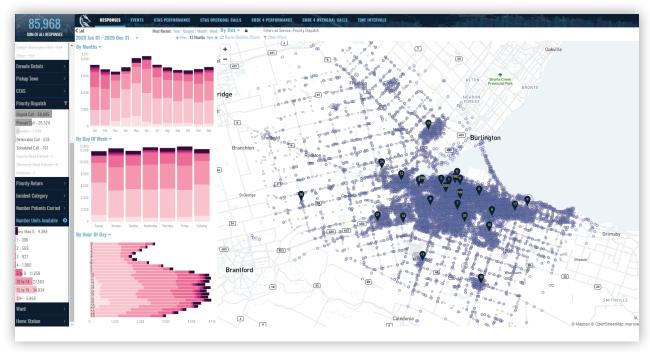

# **Smart Cities Connect - Smart 50 Award to City of Hamilton**

This is the 6th Annual Smart 50 Awards Honoring the 50 most transformative smart projects each year. The Smart 50 Awards, in partnership with Smart Cities Connect and Smart Cities Connect Foundation annually, recognize global smart cities projects, honoring the most innovative and influential work.

True Smart Cities at City of Hamilton Using IRIS AI Technologies

Maintenance is critical to the safety and resilience of our infrastructure, yet most technology that gathers asset condition data is expensive or impractical at scale. The award-winning solution enables cities to monitor road and right-of-way infrastructure at a substantially lower cost by using dash cameras with artificial intelligence (AI) to detect road hazards and defects in real time. Additional benefits to the technology includes frequent reporting on industry-standard pavement assessment indexes, right-of-way inventories and assessments and real time mobility data such as vehicle, ped and bike counts, all in one pass. Installed on ubiquitous municipal fleets such as buses and waste collection trucks, IRIS is able to provide frequent, timely and cost-effective pavement and roadway data collection unlike anything offered in the marketplace today. IRIS' technology also reducing significant GHG emissions by replacing dedicated patrols and surveys - while collecting real time data that is applicable and of use to various departments and divisions at the City Of Hamilton. IRIS is also a Hamilton/ Innovation Factory based company and won various local awards including Lions lair 2019. IRIS also works closely with McMaster, Mohawk and other local stakeholders.