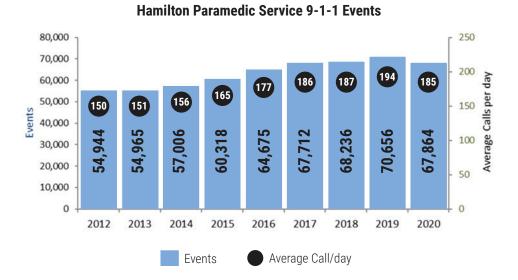

strates the demand in service reported by number of events, responses, and transports from 2016 to 2020. Despite the decline in demand during the start of the pandemic, 2020 totals are only slightly below 2019.

### **Hamilton Paramedic Service Events, Responses, Transports**





### **Events**

An event is generated every time a person calls 911 and requests the assistance of paramedics through CACC dispatch. HPS has seen an upward trend in events by an average of 3.6% each year from 2012 to 2019. In 2019, there was an average of 194 events per day. During the first three months of the pandemic in 2020, there was a daily average of 176 events. However, after May 22 and to the end of December 2020 events had escalated to an average of 222 per day, 14% higher than the 2019 daily average.



In 2020, HPS had a total of 67,864 events, an average of 185 per day. This is slightly lower than in 2019 due to the decline in demand for service during the onset of the pandemic as described above.



### **Responses**

Responses are the number of paramedic vehicles that are sent to an event. This number is usually higher than the number of events as more than one vehicle is usually required to manage an emergency incident. For example, in the event of a motor vehicle collisions or a complex medical/traumatic emergency, multiple paramedic vehicles may be dispatched to respond.

Coinciding with a decline of 911 events at the beginning of the pandemic was a decline in responses in 2020. Responses decreased by 11% during the period of mid-March through May but rose to an average of 10% ab