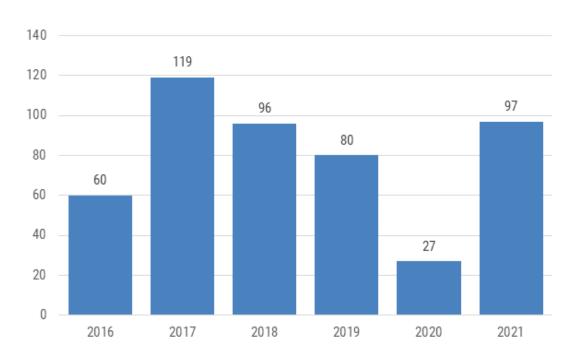

eption of the 2020 when the onset of the pandemic saw a decline in call demand.

### Hamilton Paramedic Service Events, Responses, Transports



In 2021, HPS had 75,815 events an average of 208 per day and 90,892 responses an average of 249 per day. Both metrics are an increase from the pre-pandemic levels in the years leading up to and including 2019. The total number of transports to hospitals in 2021 was 52,143 or 143 per day on average, down from the pre-pandemic total in 2019 but higher than years prior to 2019.

#### **Code Zero Events**

The number of times there was one or fewer ambulances available to respond to an emergency call in 2021 was 97 or an average of 8 per month. This surpasses the pre-pandemic totals in 2018 and 2019.

#### Hamilton Paramedic Service Code Zero Events



#### **Offload Delays**

In total, paramedics spent 32,075 hours in emergency departments waiting to transfer the care of a patient to the hospital. This is more than in previous years with a total of 27, 512 hours in 2018 and 30,549 hours in 2019 spent in offload delay (OLD) for more than 30 minutes.

The frequency of time spent in OLD that last longer than three hours has been increasing since before the pandemic began in 2020.

|       | Frequency of Offload Delays |        |       |        |  |  |  |  |  |  |  |
|-------|-----------------------------|--------|-------|--------|--|--|--|--|--|--|--|
| Hours | 2018                        | 2021   |       |        |  |  |  |  |  |  |  |
| 1-2   | 12,127                      | 12,782 | 9,135 | 12,105 |  |  |  |  |  |  |  |
| 2-3   | 3,018