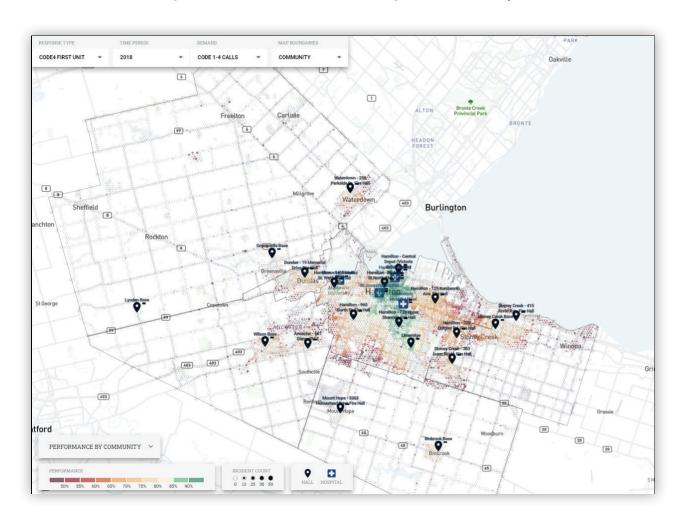

| 20.3          | 21.1          | 29.3          | 41.9          | 37.9          | 46.1          | 51.2          | 51.3          | 37.8          | 38.7          | 35.8          | 42.5          | 43.7          | 36.8          | 26.2          | 31.8          | 22.5          |

# Appendix C-9: Darkhorse Diagnostics – 2018, 2019, 2020 – Actual Performance – Overgoal (>10 minutes) Calls by Ward

#### 2020 - CODE 4 OVERGOAL (> 10 MINUTES) BY WARD



#### 2019 - CODE 4 OVERGOAL (> 10 MINUTES) BY WARD



#### 2018 - CODE 4 OVERGOAL (> 10 MINUTES) BY WARD



# Appendix C-10: Darkhorse Deployment Analyzer - Current Performance, Areas for Improvement, and Projected Performance by Ward







Appendix C-11: Darkhorse Deployment Analyzer
- Changes from 2018, 2019, 2020 as compared to 2031 Projections







#### Appendix D: Addendum - 2021 Service Metrics

Since this Master Plan was completed in October 2021, key service metrics have been compiled for the 2021 year that illustrate service levels higher than that in the years prior to the pandemic.

#### **Events, Responses, Transports**

Metrics for events, responses and transports in 2021 show that as predicted the demand for service continues to increase at a rate of four percent each year, with the exception of the 2020 when the onset of the pandemic saw a decline in call demand.

### Hamilton Paramedic Service Events, Responses, Transports



In 2021, HPS had 75,815 events an average of 208 per day and 90,892 responses an average of 249 per day. Both metrics are an increase from the pre-pandemic levels in the years leading up to and