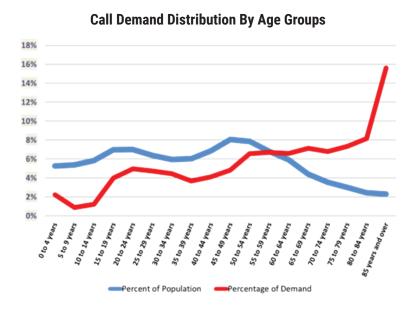

pendix C-10).

At a more detailed level the modeling shows the most significant improvements can be expected in Wards 4, 5, 8, 9, 10, 11, 14, and 15.

### 4.2 Projected Demand

Apart from the recommended staffing increases to appropriately meet existing demand there is a need to project demand increases as the served population increases and the demographics shift.

Utilization of, and reliance on, ambulance service is related to the age of the population. While the percent of Hamilton population above the age of 65 is just under 20%<sup>87</sup> that population accounted for 46% of all patients transported to hospital by ambulance in 2019.

Hamilton's population in general and the portion of Hamilton's population above the age of 65 are both projected to increase over the next 10 years.



<sup>87</sup> Statistics Canada https://www12.statcan.gc.ca/census-recensement/2016/dp-pd/prof/details/page.cfm?Lang=E&Geo1=CS-D&Code1=3525005&Geo2=CD&Code2=3525&SearchText=hamilton&SearchType=Begins&SearchPR=01&B1=All&TABID=1&type=0

Response volume and demand for service has increased at an average rate of 3.3% per year over the period 2014 through the current 2021 year-end projection. While the 2020 pandemic year saw significant fluctuations through the year, including major declines in the months of March, April, May, and June the remaining months saw increases.

Actual response volume was projected forward over a 10-year period, utilizing the lowest average increase per year (2.6%), the average increase per year (3.3%), and the highest average increase per year (5.4%).

### 180,000