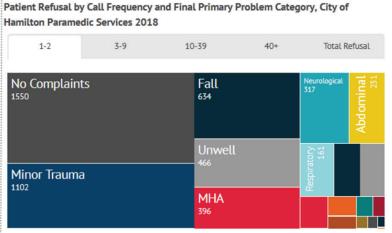

Share

### **Call Frequency By Return Priority**

Overall, the majority of calls to paramedic services are categorized with a return priority of moderate (70%) and 9% of calls have a very urgent return priority. **Fifteen percent of callers refuse paramedic transport**. There is a higher proportion of calls identified as minor issues and patient refusals among those with a call frequency range of 10-39.

Common problems among patients who refuse paramedic transport include people with **no complaints** (i.e. dispatched to incident but no obvious injuries identified) and **falls including lift assists**. Among higher frequency callers, **mental health and addiction (e.g. behavioural/psychiatric calls)** related issues also feature predominantly for callers refusing paramedic transport.





☑ Share

### **Call Frequency By Return Priority**

Overall, the majority of calls to paramedic services are categorized with a return priority of moderate (70%) and 9% of calls have a very urgent return priority. **Fifteen percent of callers refuse paramedic transport**. There is a higher proportion of calls identified as minor issues and patient refusals among those with a call frequency range of 10-39.

Common problems among patients who refuse paramedic transport include people with **no complaints** (i.e. dispatched to incident but no obvious injuries identified) and **falls including lift assists**. Among higher frequency callers, **mental health and addiction (e.g. behavioural/psychiatric calls)** related issues also feature predominantly for callers refusing paramedic transport.