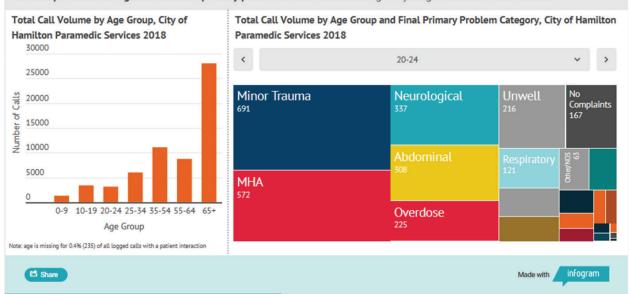

age. **Seniors age 65 years and older** make up 45% (28,007) of the total call volume followed by **adults age 35-54** (18%, n=11,140).

Across all age groups, minor trauma is the most frequent problem. Among the youngest age groups, neurological problems such as seizures, loss/ diminished consciousness and having no complaints but requiring medical observation/ assessment feature prominently. Mental health & additions and overdoses are common problems among adults, as well as, abdominal & back related problems. Being unwell and respiratory problems are common among the youngest and the oldest callers.



# Age Group

Call volumes generally increase with age. **Seniors age 65 years and older** make up 45% (28,007) of the total call volume followed by **adults age 35-54** (18%, n=11,140).



# Age Group

Call volumes generally increase with age. **Seniors age 65 years and older** make up 45% (28,007) of the total call volume followed by **adults age 35-54** (18%, n=11,140).

Across all age groups, minor trauma is the most frequent problem. Among the youngest age groups, neurological problems such as seizures, loss/diminished consciousness and having no complaints but requiring medical observation/assessment feature prominently. Mental health & additions and overdoses are common problems among adults, as well as, abdominal & back related problems. Being unwell and respiratory problems are common among the youngest and the oldest callers.



# Age Group

Call volumes generally increase with age. **Seniors age 65 years and older** make up 45% (28,007) of the total call volume f