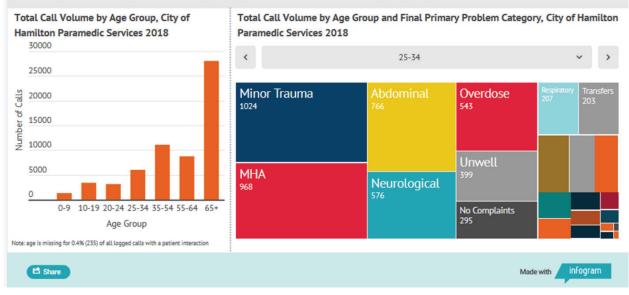

h age. **Seniors age 65 years and older** make up 45% (28,007) of the total call volume followed by **adults age 35-54** (18%, n=11,140).



# Age Group

Call volumes generally increase with age. **Seniors age 65 years and older** make up 45% (28,007) of the total call volume followed by **adults age 35-54** (18%, n=11,140).

Across all age groups, minor trauma is the most frequent problem. Among the youngest age groups, neurological problems such as seizures, loss/diminished consciousness and having no complaints but requiring medical observation/assessment feature prominently. Mental health & additions and overdoses are common problems among adults, as well as, abdominal & back related problems. Being unwell and respiratory problems are common among the youngest and the oldest callers.



# Age Group

Call volumes generally increase with age. **Seniors age 65 years and older** make up 45% (28,007) of the total call volume followed by **adults age 35-54** (18%, n=11,140).



#### **Age Group** Call volumes generally increase with age. Seniors age 65 years and older make up 45% (28,007) of the total call volume followed by adults age 35-54 (18%, n=11,140). Across all age groups, minor trauma is the most frequent problem. Among the youngest age groups, neurological problems such as seizures, loss/ diminished consciousness and having no complaints but requiring medical observation/ assessment feature prominently. Mental health & additions and overdoses are common problems among adults, as well as, abdominal & back related problems. Being unwell and respiratory problems are co