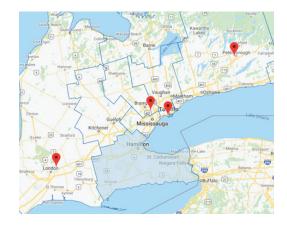

#### **Haldimand Tract**

This map seeks to outline the territory of the Haldimand Tract ('Province") as set out in the acquisition of territory by the Haldimand Proclamation of 1784 and the recent struggles to fight off the alien occupying

forces government, known collaborators, and land developers planning to profit on stolen lands. The interactive map divides the Haldimand Province into smaller tracts based on the history of land theft orchestrated by alien residents and occupying foreign governments.