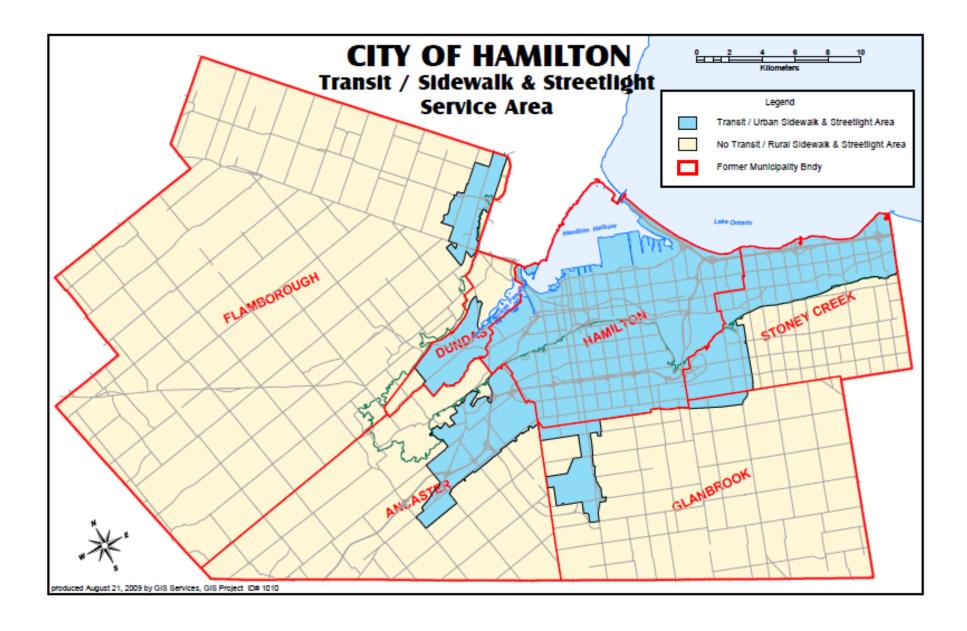

| PT | 82,653,000                           | 0.00048686                        | 40,241                            |
| Landfills                                 | HT | -                                    | 0.00080559                        | -                                 |
| Farm                                      | FT | 5,133,800                            | 0.00004794                        | 246                               |
| Managed Forests                           | TT | 134,700                              | 0.00006782                        | 9                                 |
| TOTAL                                     |    | 39,950,090,774                       |                                   | 13,428,870                        |





## CITY OF HAMILTON - URBAN / RURAL FIRE AREA RATING



The City of Hamilton accepts no liability for any loss, damage, or inconvenience resulting from the use of, or reliance on, the information contained herein.

This product is provided "as-is" without any warranties, guarantees, or representations of any kind. This product is for informational purposes and may not have been prepared for, or be suitable for, legal, engineering, or surveying purposes. (c) 2021 City of Hamilton. Published by Spatial Solutions Services, IT, City of Hamilton, on March 22, 2021

**Authority:** Item 4, General Issues Committee

Report 22-009 (FCS22031)

CM: May 11, 2022 Ward: City Wide

Bill No. 122

## CITY OF HAMILTON BY-LAW NO. 22-

### To Levy a Special Charge Upon the Rateable Property in the Busines