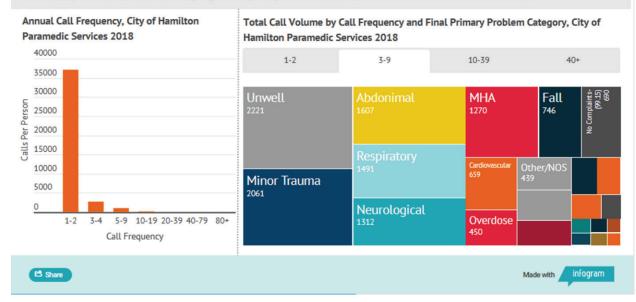

t of callers call 3 to 9 times.

Common problems among low frequency callers include minor trauma, being unwell, abdominal & back related problems, neurological problems, and respiratory problems.

The most prominent problem among higher frequency callers are mental health and addiction related issues.



## Call Frequency

The 61,856 paramedic calls in 2018 were made by **41,029 unique patients**. Ninety percent of callers called only 1 or 2 times during the 2018 calendar year. Nine percent of callers call 3 to 9 times.

Common problems among low frequency callers include minor trauma, being unwell, abdominal & back related problems, neurological problems, and respiratory problems.

The most prominent problem among higher frequency callers are mental health and addiction related issues.



# Call Frequency

The 61,856 paramedic calls in 2018 were made by **41,029 unique patients**. Ninety percent of callers called only 1 or 2 times during the 2018 calendar year. Nine percent of callers call 3 to 9 times.

Common problems among low frequency callers include minor trauma, being unwell, abdominal & back related problems, neurological problems, and respiratory problems.

The most prominent problem among higher frequency callers are mental health and addiction related issues.



## Call Frequency

The 61,856 paramedic calls in 2018 were made by **41,029 unique patients**. Ninety percent of callers called only 1 or 2 times during the 2018 calendar year. Nine percent of callers call 3 to 9 times.

Common problems among low frequency callers include minor trauma, being unwell, abd