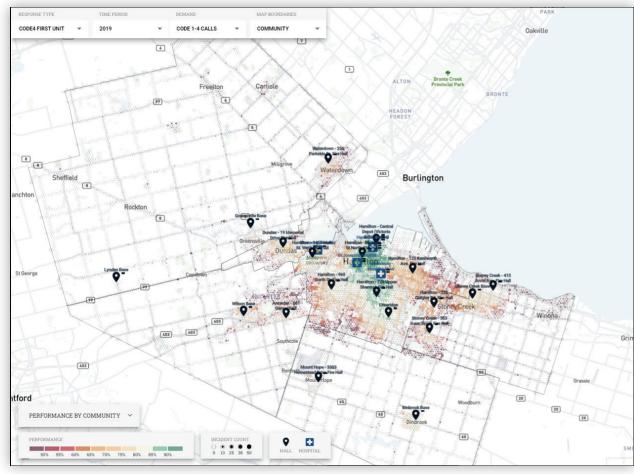

20.3          | 21.1          | 29.3          | 41.9          | 37.9          | 46.1          | 51.2          | 51.3          | 37.8          | 38.7          | 35.8          | 42.5          | 43.7          | 36.8          | 26.2          | 31.8          | 22.5          |

# Appendix C-9: Darkhorse Diagnostics – 2018, 2019, 2020 – Actual Performance – Overgoal (>10 minutes) Calls by Ward

#### 2020 - CODE 4 OVERGOAL (> 10 MINUTES) BY WARD



#### 2019 - CODE 4 OVERGOAL (> 10 MINUTES) BY WARD



#### 2018 - CODE 4 OVERGOAL (> 10 MINUTES) BY WARD



# Appendix C-10: Darkhorse Deployment Analyzer - Current Performance, Areas for Improvement, and Projected Performance by Ward







Appendix C-11: Darkhorse Deployment Analyzer
- Changes from 2018, 2019, 2020 as compared to 2031 Projections







#### Appendix D: Addendum - 2021 Service Metrics

Since this Master Plan was completed in October 2021, key service metrics have been compiled for the 2021 year that illustrate service levels higher than that in the years prior to the pandemic.

#### **Events, Responses, Transports**

Metrics for events, responses and transports in 2021 show that as predicted the demand for service continues to increase at a rate of four percent each year, with the exception of the 2020 when the onset of the pandemic saw a decline in call demand.

### Hamilton Paramedic Service Events, Responses, Transports



In 2021, HPS had 75,815 events an average of 208 per day and 90,892 responses an average of 249 per day. Both metrics are an increase from the pre-pandemic levels in the years leading up to and i