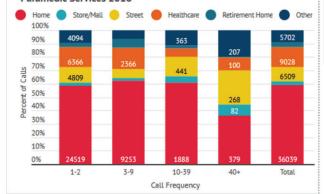

o 45% of calls overall).

### A higher proportion of high frequency callers are youth & young adults.

Youth age 10-19 represent 14% of the callers with 40 or more calls in the year (compared to 5% of calls overall). Adults age 25-34 represent 10% of all the paramedic service callers in 2018 but they represent 28% of the callers with 40 or more calls in the year.

#### Higher frequency callers call later in the day.

Calls between 4pm and 11pm represent 43% of the callers with 10-39 calls in the year and 53% of the callers with 40 or more calls per year (compared to 38% of calls overall).





Share

de with infogram

# Call Frequency by Location

Patient Pick Up Location by Call Frequency for All Logged Paramedic Calls With a Patient Interaction, City of Hamilton Paramedic Services 2018



#### A higher proportion of high frequency calls are picked up on the street.

Patient pick up on the street represent 11% of all paramedic service callers in 2018. However, as call frequency increases past 10 calls, street pick up increases representing 14% of the callers with 10-39 calls in the year and 26% of the callers with 40 or more calls in the year.

Note: pick up location is missing for 1.5% (955) of all logged calls with a patient interaction

### A higher proportion of higher frequency callers are transported to St. Joseph's hospital.

A patient destination of St. Joseph's hospital represents 35% of all paramedic patient trips in 2018. A higher proportion of high frequency callers are transport to St. Joseph's with 53% of the callers with 10-39 calls and 59% of the callers wi