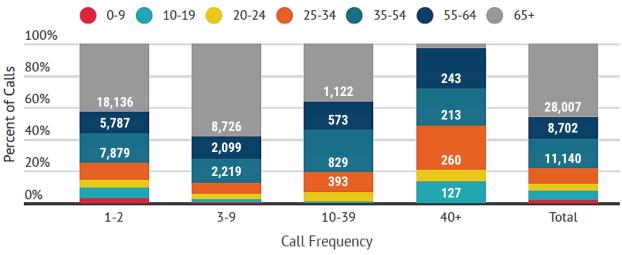

5 to 34 years were the largest portion (28%) of callers who called 40 times or more. Although youth age ten to 19 years represent only 5% of the call demand overall, they made up 14% of callers who called 40 or more times in 2018. Among the higher frequency callers, the most common issues were related to mental health and addiction. More high frequency callers are picked up by paramedics on the street, later in the day and transported to St. Joseph's hospital in downtown Hamilton.

However, most people (90%) called for an ambulance only one or two times in 2018. Nine percent of people who called 911 called between three and nine times during the year.

# Patient Age Group by Call Frequency for All Logged Paramedic Calls with a Patient Interaction, City of Hamilton Paramedic Services 2018



Source: Hamilton Paramedic Service: A User Profile, Hamilton Public Health Services

Overall, the majority of calls (70%) to paramedic services have a return priority of moderate while 9% are very urgent. Fifteen percent of callers refuse to be transported by the ambulance to a hospital. There is a higher proportion of patient refusals among those who call more frequently, from ten to 39 times in the 2018. Common problems among people who refuse transport include 'no complaints,' that is, no obvious injuries were identified when paramedics arrived on scene and falls including lift assists. Mental health and addiction related issues also featured predominantly for higher frequency callers refusing transport.

This Master Plan will recommend increasing the capacity to provide services thro