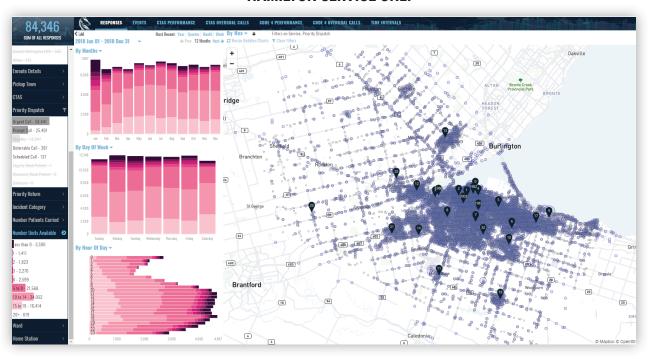

| 17 28 21 32 24 22 21 19 22 21 13 19 19 28 16 16 20 19 17 22 20 20 20 20 20 21 17 25 21 17 25 21 19 20 21 19 20 20 20 20 20 20 20 20 20 20 20 20 20                                                                                                                                         | 18 17 23 17 23 17 17 14 16 16 17 17 18 18 19 19 19 16 15 14 20 16 16 17 17 18 18 20 17 17 18 18 20 18 18 20 22 23 18 20 22 21 21 21 21 17 15 18                                                                                  |

# Appendix C-5: Darkhorse Analytics Vehicle Availability and Emergency Call Response Time – Time of Day and Day of Week 2018-2020

## 2018 - RESPONSES PRIORITY 1 TO 4 - HOUR OF DAY, DAY OF WEEK, MONTH - HAMILTON SERVICE ONLY



## 2018 - RESPONSE TIME PERFORMANCE - URGENT ONLY - T2-T4 ONLY - BY HOUR OF DAY, DAY OF WEEK AND UNITS AVAILABLE



## 2019 - RESPONSES PRIORITY 1 TO 4 - HOUR OF DAY, DAY OF WEEK, MONTH - HAMILTON SERVICE ONLY



## 2019 - RESPONSE TIME PERFORMANCE - URGENT ONLY - T2-T4 ONLY - HOUR OF DAY, DAY OF WEEK AND UNITS AVAILABLE



## 2020 - RESPONSES PRIORITY 1 TO 4 - HOUR OF DAY, DAY OF WEEK, MONTH - HAMILTON SERVICE ONLY



# 2020 - RESPONSE TIME PERFORMANCE - URGENT ONLY - T2-T4 ONLY - HOUR OF DAY, DAY OF WEEK AND UNITS AVAILABLE



Appendix C-6: 90th and 95th Percentile Experienced Response Demand Heat Map Fiscal Years 2013 through 2020

| 90th Percentile