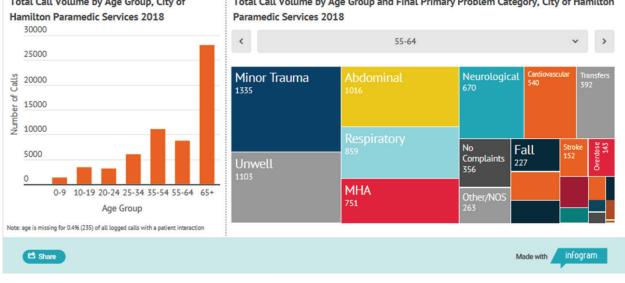

years and older make up 45% (28,007) of the total call volume followed by adults age 35-54 (18%, n=11,140). Across all age groups, minor trauma is the most frequent problem. Among the youngest age groups, neurological problems such as seizures, loss/ diminished consciousness and having no complaints but requiring medical observation/ assessment feature prominently. Mental health & additions and overdoses are common problems among adults, as well as, abdominal & back related problems. Being unwell and respiratory problems are common among the youngest and the oldest callers. Total Call Volume by Age Group, City of Total Call Volume by Age Group and Final Primary Problem Category, City of Hamilton Hamilton Paramedic Services 2018 Paramedic Services 2018 30000 55-64 25000 Minor Trauma 20000



# Age Group

Call volumes generally increase with age. **Seniors age 65 years and older** make up 45% (28,007) of the total call volume followed by **adults age 35-54** (18%, n=11,140).



# Call Frequency

The 61,856 paramedic calls in 2018 were made by **41,029 unique patients**. Ninety percent of callers called only 1 or 2 times during the 2018 calendar year. Nine percent of callers call 3 to 9 times.

Common problems among low frequency callers include minor trauma, being unwell, abdominal & back related problems, neurological problems, and respiratory problems.

The most prominent problem among higher frequency callers are mental health and addiction related issues.



## Call Frequency

The 61,856 paramedic calls in 2018 were made by **41,029 unique patients**. Ninety percent of ca