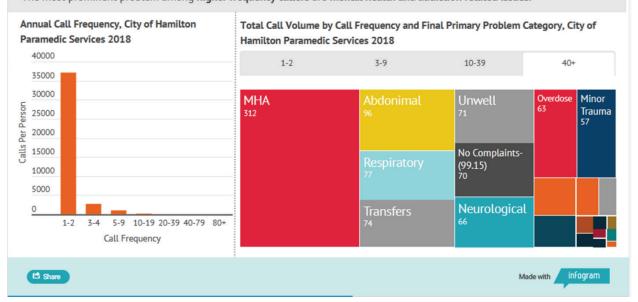

t of callers call 3 to 9 times.

Common problems among low frequency callers include minor trauma, being unwell, abdominal & back related problems, neurological problems, and respiratory problems.

The most prominent problem among higher frequency callers are mental health and addiction related issues.



## Call Frequency

The 61,856 paramedic calls in 2018 were made by **41,029 unique patients**. Ninety percent of callers called only 1 or 2 times during the 2018 calendar year. Nine percent of callers call 3 to 9 times.

Common problems among low frequency callers include minor trauma, being unwell, abdominal & back related problems, neurological problems, and respiratory problems.

The most prominent problem among higher frequency callers are mental health and addiction related issues.



## Call Frequency by Age Group & Time

### Seniors are under-represented among high frequency callers.

Seniors age 65 years and older represent 3% of the callers with 40 or more calls in the year (compared to 45% of calls overall).

### A higher proportion of high frequency callers are youth & young adults.

Youth age 10-19 represent 14% of the callers with 40 or more calls in the year (compared to 5% of calls overall). Adults age 25-34 represent 10% of all the paramedic service callers in 2018 but they represent 28% of the callers with 40 or more calls in the year.

#### Higher frequency callers call later in the day.

Calls between 4pm and 11pm represent 43% of the callers with 10-39 calls in the year and 53% of the callers with 40 or more calls per year (compared to 38% of calls over