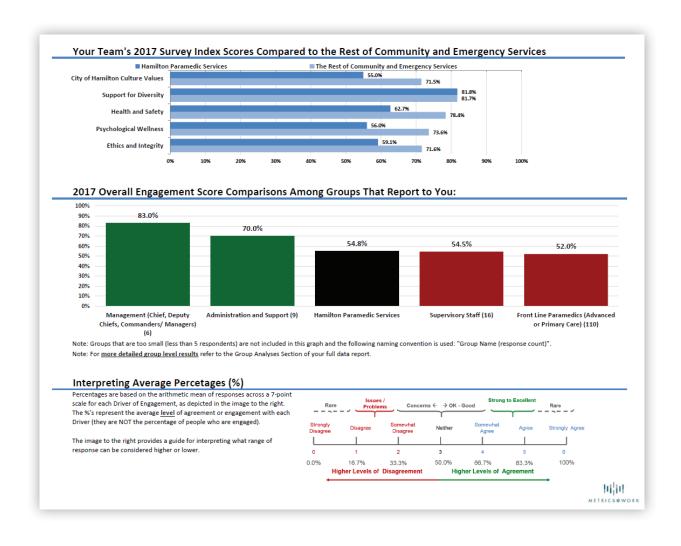

to Div: Support for Diversity (-0.2%) Org: Opportunities for Career Advancement (-32.4%) the Rest of Community and Work Area: Importance of Mental Health (-0.4%) Vork Area: Team Morale (-37.5%) **Emergency Services** Work Area: Respectful Work Environment (-4.9%) Nork Area: Adequate Staffing and Attendance (-39.9%) This summary of results is intended to aid in the action planning process and for quick / easy communication of results. We strongly encourage you to review the detailed report for other possible areas of interest to help your team focus efforts toward positive change Your Team's 2017 Overall Engagement Score Compared to the Rest of Community and Emergency Services ■ Hamilton Paramedic Services ■ The Rest of Community and Emergency Services 54.8% Overall Engagement Score 10,10





## Background

In 2018, there were 61,856 logged paramedic services calls that resulted in a patient interaction in the City of Hamilton. Having a better understanding of the characteristics of these users would facilitate service provision and potentially identify areas where linkage with existing or developed community supports would improve assistance to patients. The goal of this project was to create a profile of current paramedic services users focusing primarily the following:

- service use across the lifespan
- understanding the characteristics of people who access the service many times

This information should be considered alongside community and political preferences, research evidence, and resources or assets when making decisions.

#### Analysis:

An extract from the Int