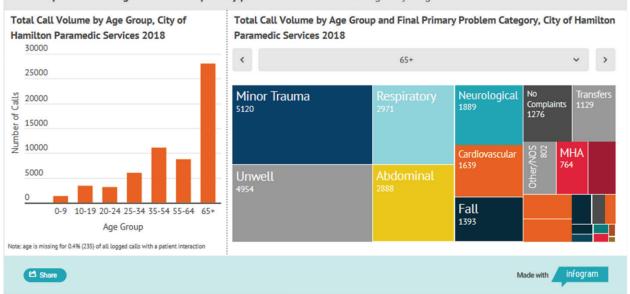

est age groups, neurological problems such as seizures, loss/ diminished consciousness and having no complaints but requiring medical observation/ assessment feature prominently. Mental health & additions and overdoses are common problems among adults, as well as, abdominal & back related problems. Being unwell and respiratory problems are common among the youngest and the oldest callers. Total Call Volume by Age Group, City of Total Call Volume by Age Group and Final Primary Problem Category, City of Hamilton Hamilton Paramedic Services 2018 Paramedic Services 2018 30000 55-64 25000 Minor Trauma 20000



# Age Group

Call volumes generally increase with age. **Seniors age 65 years and older** make up 45% (28,007) of the total call volume followed by **adults age 35-54** (18%, n=11,140).



# Call Frequency

The 61,856 paramedic calls in 2018 were made by **41,029 unique patients**. Ninety percent of callers called only 1 or 2 times during the 2018 calendar year. Nine percent of callers call 3 to 9 times.

Common problems among low frequency callers include minor trauma, being unwell, abdominal & back related problems, neurological problems, and respiratory problems.

The most prominent problem among higher frequency callers are mental health and addiction related issues.



## Call Frequency

The 61,856 paramedic calls in 2018 were made by **41,029 unique patients**. Ninety percent of callers called only 1 or 2 times during the 2018 calendar year. Nine percent of callers call 3 to 9 times.

Common problems among low frequency callers include minor trauma, being unwell, abd