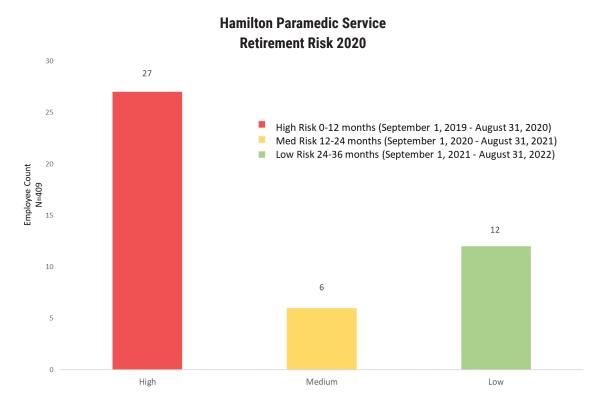

rams and creating opportunities for development and career advancement will be a part of the HPS People Plan to enhance workplace culture.

#### Succession

An HPS People Plan must also include a process to replace employees as they leave the service to avoid gaps in the workforce and ensure the seamless movement of talent. Succession planning identifies the positions that may need to be filled; the knowledge, skills and abilities required for these positions; and the people prepared to step into the positions. This may involve plans to develop employees' talent to match positions to be filled.

In 2020, a retirement risk analysis of the HPS workforce showed over 11% of employees are eligible to retire within the next two years. Almost 9% of the workforce is eligible to retire presently.



By the end of this 10-year Master Plan, almost half (46%) of the 2020 workforce will be 51 years and older with many eligible to retire.

#### Hamilton Paramedic Service Generational Breakdown 2020



In collaboration with the City of Hamilton's Human Resources Division, HPS will develop a succession plan with updated projections for retirement so positions can be filled by the right people in a timely manner. This is includes being prepared to fill leadership roles.

Developing new leaders is a key element to succession planning. HPS will work with Human Resources to establish a managerial developmental position. This full-time position would provide experience in each of the HPS sections over the course of one year. Once the year is completed another employee would be appointed to the