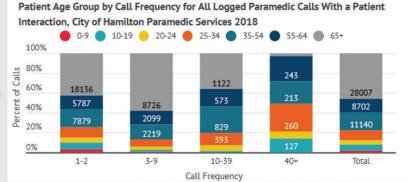

ll Frequency by Age Group & Time

### Seniors are under-represented among high frequency callers.

Seniors age 65 years and older represent 3% of the callers with 40 or more calls in the year (compared to 45% of calls overall).

### A higher proportion of high frequency callers are youth & young adults.

Youth age 10-19 represent 14% of the callers with 40 or more calls in the year (compared to 5% of calls overall). Adults age 25-34 represent 10% of all the paramedic service callers in 2018 but they represent 28% of the callers with 40 or more calls in the year.

#### Higher frequency callers call later in the day.

Calls between 4pm and 11pm represent 43% of the callers with 10-39 calls in the year and 53% of the callers with 40 or more calls per year (compared to 38% of calls overall).





Share

de with infogram

# Call Frequency by Location

Patient Pick Up Location by Call Frequency for All Logged Paramedic Calls With a Patient Interaction, City of Hamilton Paramedic Services 2018



#### A higher proportion of high frequency calls are picked up on the street.

Patient pick up on the street represent 11% of all paramedic service callers in 2018. However, as call frequency increases past 10 calls, street pick up increases representing 14% of the callers with 10-39 calls in the year and 26% of the callers with 40 or more calls in the year.

Note: pick up location is missing for 1.5% (955) of all logged calls with a patient interaction

### A higher proportion of higher frequency callers are transported to St. Joseph's hospital.

A patient destination of St. Joseph's hos