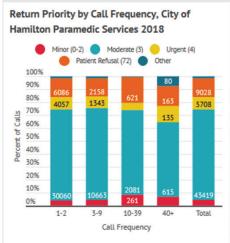

☑ Share

### **Call Frequency By Return Priority**

Overall, the majority of calls to paramedic services are categorized with a return priority of moderate (70%) and 9% of calls have a very urgent return priority. **Fifteen percent of callers refuse paramedic transport**. There is a higher proportion of calls identified as minor issues and patient refusals among those with a call frequency range of 10-39.

Common problems among patients who refuse paramedic transport include people with **no complaints** (i.e. dispatched to incident but no obvious injuries identified) and **falls including lift assists**. Among higher frequency callers, **mental health and addiction (e.g. behavioural/psychiatric calls)** related issues also feature predominantly for callers refusing paramedic transport.





☑ Share

### **Call Frequency By Return Priority**

Overall, the majority of calls to paramedic services are categorized with a return priority of moderate (70%) and 9% of calls have a very urgent return priority. **Fifteen percent of callers refuse paramedic transport**. There is a higher proportion of calls identified as minor issues and patient refusals among those with a call frequency range of 10-39.

Common problems among patients who refuse paramedic transport include people with **no complaints** (i.e. dispatched to incident but no obvious injuries identified) and **falls including lift assists**. Among higher frequency callers, **mental health and addiction (e.g. behavioural/psychiatric calls)** related issues also feature predominantly for callers refusing paramedic transport