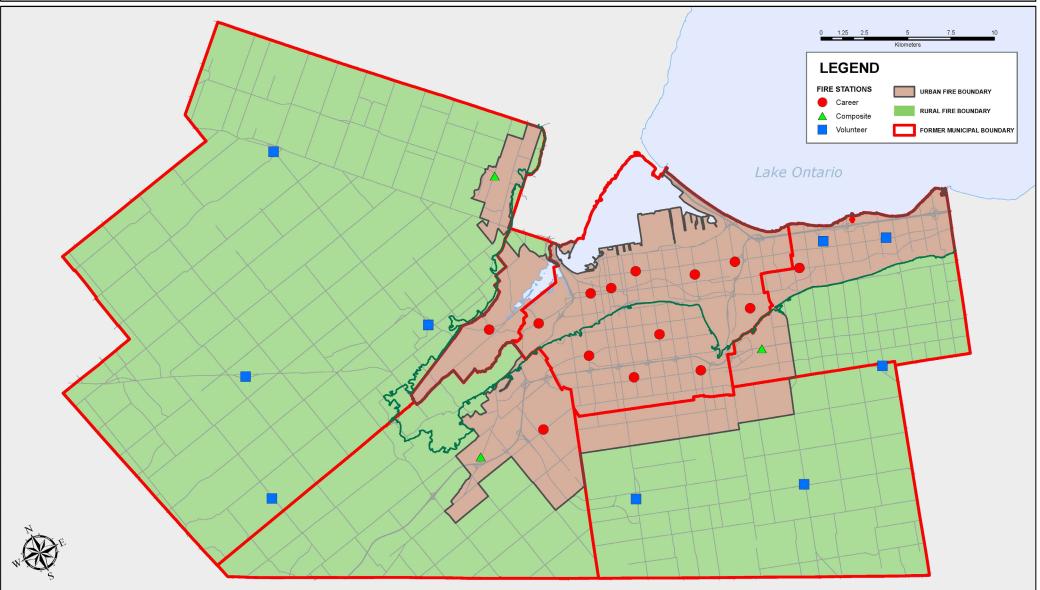

| 0.00048686                        | 40,241                            |
| Landfills                                 | HT | -                                    | 0.00080559                        | -                                 |
| Farm                                      | FT | 5,133,800                            | 0.00004794                        | 246                               |
| Managed Forests                           | TT | 134,700                              | 0.00006782                        | 9                                 |
| TOTAL                                     |    | 39,950,090,774                       |                                   | 13,428,870                        |





## CITY OF HAMILTON - URBAN / RURAL FIRE AREA RATING



The City of Hamilton accepts no liability for any loss, damage, or inconvenience resulting from the use of, or reliance on, the information contained herein.

This product is provided "as-is" without any warranties, guarantees, or representations of any kind. This product is for informational purposes and may not have been prepared for, or be suitable for, legal, engineering, or surveying purposes. (c) 2021 City of Hamilton. Published by Spatial Solutions Services, IT, City of Hamilton, on March 22, 2021

**Authority:** Item 4, General Issues Committee

Report 22-009 (FCS22031)

CM: May 11, 2022 Ward: City Wide

Bill No. 122

## CITY OF HAMILTON BY-LAW NO. 22-

### To Levy a Special Charge Upon the Rateable Property in the Business Improvement Areas for the Year 2022

**WHEREAS** section