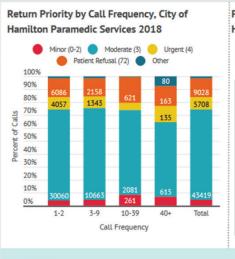

infogram

### **Call Frequency By Return Priority**

Overall, the majority of calls to paramedic services are categorized with a return priority of moderate (70%) and 9% of calls have a very urgent return priority. **Fifteen percent of callers refuse paramedic transport**. There is a higher proportion of calls identified as minor issues and patient refusals among those with a call frequency range of 10-39.

Common problems among patients who refuse paramedic transport include people with **no complaints** (i.e. dispatched to incident but no obvious injuries identified) and **falls including lift assists**. Among higher frequency callers, **mental health and addiction (e.g. behavioural/psychiatric calls)** related issues also feature predominantly for callers refusing paramedic transport.





☑ Share

☑ Share

### **Call Frequency By Return Priority**

Overall, the majority of calls to paramedic services are categorized with a return priority of moderate (70%) and 9% of calls have a very urgent return priority. **Fifteen percent of callers refuse paramedic transport**. There is a higher proportion of calls identified as minor issues and patient refusals among those with a call frequency range of 10-39.

Common problems among patients who refuse paramedic transport include people with **no complaints** (i.e. dispatched to incident but no obvious injuries identified) and **falls including lift assists**. Among higher frequency callers, **mental health and addiction (e.g. behavioural/psychiatric calls)** related issues also feature predominantly for callers refusing paramedic