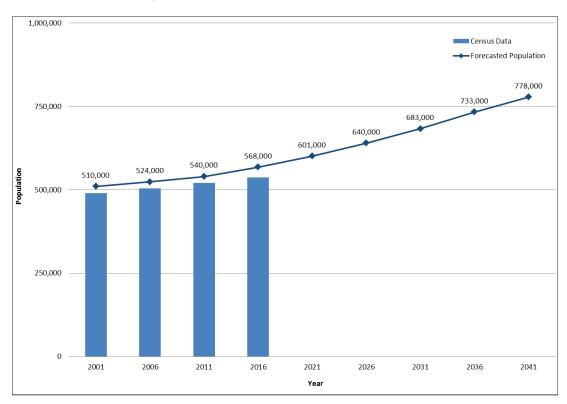

bers of seniors in the central mountain area (former Ward 7) and Dundas (Ward 13).<sup>7</sup>

<sup>3</sup> Statistics Canada, Census 2016

<sup>4</sup> Smithsonian.com Just 50 Miles From Niagara Falls Lies the True Waterfall Capital of the World by Jennifer Nalewicki (July 24, 2017)

<sup>5</sup> City of Hamilton, Greenbelt Boundary Review Public Consultation Presentation 2015 https://d3fpllf1m7bbt3.cloudfront.net/sites/default/files/media/browser/2015-09-10%2008%3A56/greenbelt-boundary-pic-panels.pdf

<sup>6</sup> https://projects.thespec.io/census/

<sup>7</sup> https://www.hamiltoncommunityfoundation.ca/vital-signs/seniors-in-hamilton

Children aged 14 years and under account for approximately 16% of the city's population. For the first time in Hamilton, seniors outnumber children.8



City of Hamilton Population Forecast, 2021 to 2041

Sources: Statistics Canada, Census 2001, Census 2006, Census 2011 and Census 2016 Hemson Consulting Ltd (2012). Greater Golden Horseshow Growth Forecasts to 2041, Technical Report

Over the course of this ten-year plan, Hamilton's population is projected to increase to approximately 680,000 by 20319 with seniors being the fastest growing segment of the population. By 2031, almost 22% of Hamilton's population will be 65 years old or older.

Hamilton's population is forecasted to grow to approximately 780,000 by 2041. This forecasted increase in the senior population will significantly increase the demand on services provided by HPS over the next ten years and beyond.

<sup>8</sup> Statistics Canada, Census 2016

<sup>9</sup> GRIDS2: Grow