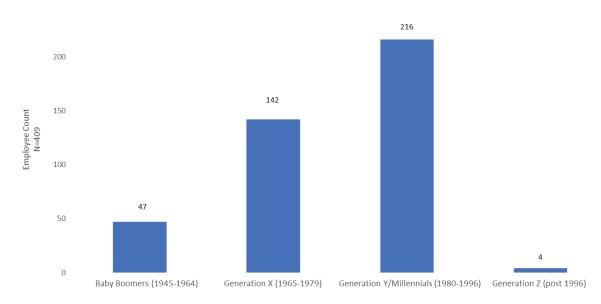

ss to replace employees as they leave the service to avoid gaps in the workforce and ensure the seamless movement of talent. Succession planning identifies the positions that may need to be filled; the knowledge, skills and abilities required for these positions; and the people prepared to step into the positions. This may involve plans to develop employees' talent to match positions to be filled.

In 2020, a retirement risk analysis of the HPS workforce showed over 11% of employees are eligible to retire within the next two years. Almost 9% of the workforce is eligible to retire presently.



By the end of this 10-year Master Plan, almost half (46%) of the 2020 workforce will be 51 years and older with many eligible to retire.

#### Hamilton Paramedic Service Generational Breakdown 2020



In collaboration with the City of Hamilton's Human Resources Division, HPS will develop a succession plan with updated projections for retirement so positions can be filled by the right people in a timely manner. This is includes being prepared to fill leadership roles.

Developing new leaders is a key element to succession planning. HPS will work with Human Resources to establish a managerial developmental position. This full-time position would provide experience in each of the HPS sections over the course of one year. Once the year is completed another employee would be appointed to the position. This opportunity would develop employees for further career advancement in the service and build a pool of employees prepared to move into leadership roles. It will help to retain specialized