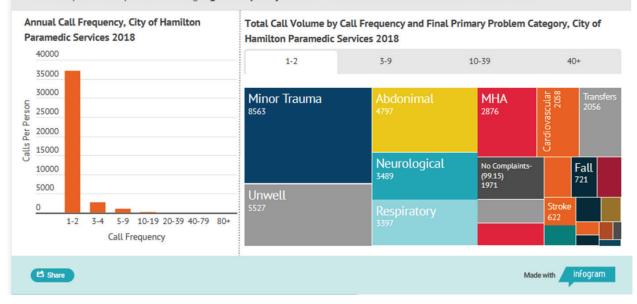

ory, City of Hamilton Hamilton Paramedic Services 2018 Paramedic Services 2018 30000 55-64 25000 Minor Trauma 20000



# Age Group

Call volumes generally increase with age. **Seniors age 65 years and older** make up 45% (28,007) of the total call volume followed by **adults age 35-54** (18%, n=11,140).



# Call Frequency

The 61,856 paramedic calls in 2018 were made by **41,029 unique patients**. Ninety percent of callers called only 1 or 2 times during the 2018 calendar year. Nine percent of callers call 3 to 9 times.

Common problems among low frequency callers include minor trauma, being unwell, abdominal & back related problems, neurological problems, and respiratory problems.

The most prominent problem among higher frequency callers are mental health and addiction related issues.



## Call Frequency

The 61,856 paramedic calls in 2018 were made by **41,029 unique patients**. Ninety percent of callers called only 1 or 2 times during the 2018 calendar year. Nine percent of callers call 3 to 9 times.

Common problems among low frequency callers include minor trauma, being unwell, abdominal & back related problems, neurological problems, and respiratory problems.

The most prominent problem among higher frequency callers are mental health and addiction related issues.



# Call Frequency

The 61,856 paramedic calls in 2018 were made by **41,029 unique patients**. Ninety percent of callers called only 1 or 2 times during the 2018 calendar year. Nine percent of callers call 3 to 9 times.

Common problems among low frequency callers include minor trauma, being unwell, abd