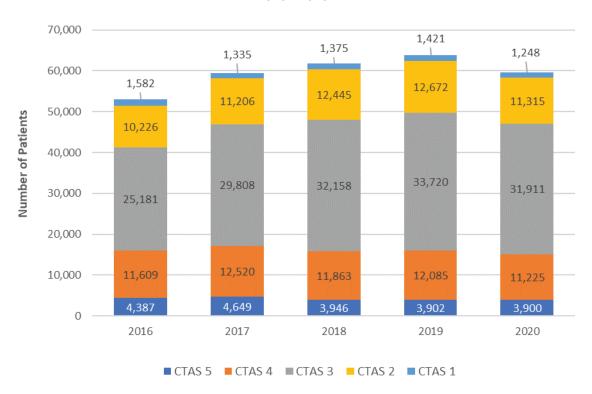

foot
- Administration of drugs outside the scope of practice of PCPs

Training and certifying PCPs to include these additional two controlled medical acts would increase the knowledge and skills of PCPs to provide a higher level of care to the community.

In Section 5.2, the Canadian Triage Acuity Scale (CTAS) was described which categorizes the level of priority based on the severity of the patient's condition. CTAS 4 and 5 level patients typically require little to no medical intervention while CTAS 1, 2 and 3 patients are prioritized as urgent and likely to require paramedics to perform a controlled medical act.

The chart below shows the number of patients per CTAS level served by HPS between 2016 and 2020.

# Hamilton Paramedic Service Patient Acuity at Paramedic Contact 2016 - 2020



CTAS 1 and 2 are high acuity patients. This results in the need for ACPs who are trained in providing potentially life-saving interventions to stabilize patients prior to and during the transport to hospital. CTAS 3 patients, while not as acute, may require a combination of comfort measures to control pain and minor stabilization interventions such as intravenous fluids.

Overall, the number of combined CTAS 1, 2 and 3 patients has been increasing since 2016 with the exception of 2020 when demand for service decreased in the early days of the pandemic, as illustrated in the following chart.





Expanding the scope of practice of all PCPs would enable them to conduct more medical acts to assist with the increasing number of higher acuity patients in the CTAS 1 to 3 categories.

In fact,