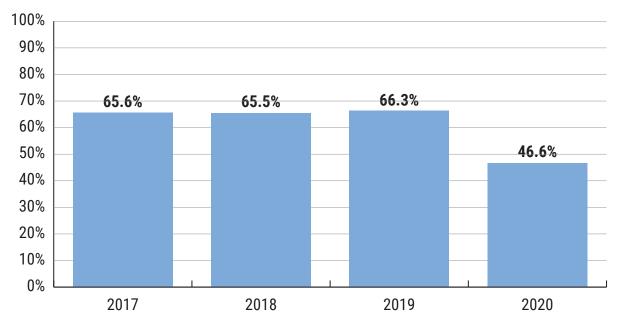

# 6.2 Safety Enhancements to Major Arterial Roads

# (Wilson/Nann)

WHEREAS, 10 people have been killed and many others have suffered serious injury from collisions on Hamilton's streets since January 2022;

WHEREAS, the City of Hamilton's annual collision report provides statistical data on all reported collisions on City of Hamilton roads during a five-year period;

WHEREAS, there have been 70 fatal incidents, including 26 pedestrians and 2 cyclists over the past five years (2017-2021) on Hamilton streets because of collisions;

WHEREAS, the annual collision report reveals an over representation of fatal and injury collision along Main and King Streets in Hamilton;