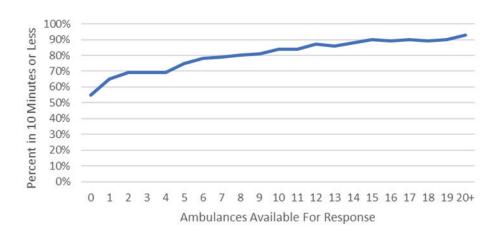

responses and expected growth and matched to shift patterns is required.

Over the period 2013 through 2020 and carrying forward into 2021, HPS regularly experienced periods with few to no ambulances available to respond to demand. When this occurs, there is a demonstrable increase in response times to calls assessed by the dispatch as life-threatening or urgent. Utilizing diagnostic software developed by Darkhorse Analytics demonstrates that for the pre-pandemic year of 2019 when there were four or less ambulances available, the response times to calls assessed and dispatched as life-threatening emergencies were lengthened by more than three minutes and for less urgent calls for much longer time periods.

#### Response Time 10 minutes or less correlated to number of Ambulances available



Darkhorse Analytics has been used to evaluate not only the spatial and temporal aspects of call demand using the MOH provided ambulance dispatch data, but it has added an additional layer of complexity in being able to analyze system performance by time of day, day of week, call complexity as dispatched and as assessed by the responding paramedic, and by the number of ambulances available for response at the time of dispatch.

Sample extracts for 2018, 2019, and 2020 are attached at Appendix C-5 demonstrating the relationship between vehicle availability to emergency call response time with the additional parameters of time of day and day of week.

The chart below, using data for 2019 from Darkhorse Analytics summarizes the increased response time for Code 4 or life-threatening calls wit