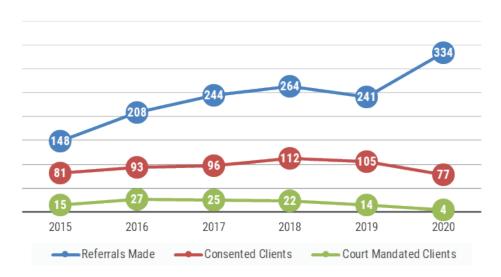

ith diverse and complex needs who have frequent contact with police and paramedics due to underlying mental health and addiction challenges. According to the profile of users of ambulance services described in Section 3.3, HPS responded to over 5,100 calls related to mental health and addiction in 2018. Through case management, the SNP provides support utilizing a referral process.

Since 2015, the SNP has seen an increase of over 125% in the number of referrals made to service providers to support SNP clients and from 2015 to 2019 there was a 30% increase in intensive case management clients (i.e. consented clients). Although there was a decrease of these clients in the program in 2020, the needs were greater and episodic assistance increased from 301 individuals in 2019 to 512 in 2020.



Evidence has shown the SNP has been successful in reducing the amount of times police were called for clients for adverse purposes. In 2020, SNP clients' negative interactions with police decreased by 55% after being in the program for three months.

Since the beginning of the pandemic, the city has seen a rise in the number residents experiencing unsheltered homelessness. Many of these people are living in encampments in tents on public or private property without running water or electricity. In response, the SNP has added another paramedic to the team to work with encampment residents.

### @Clinic Program

As noted earlier, seniors (age 65 years and older) made up 45% of patients served by HPS in 2018. They are also the largest portion of repeat 911 callers which totalled 9,848 calls