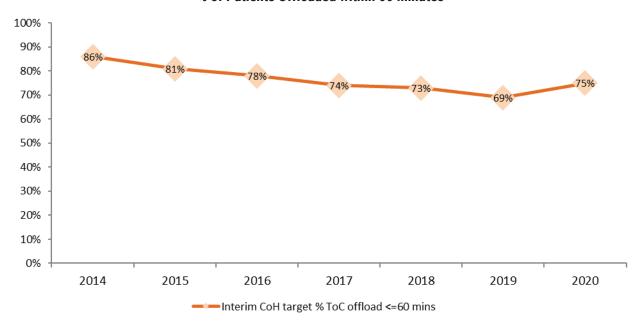

| Revised<br>Annually                     | Limited success as this system does not impact the call volume.                                                                                   |  |  |  |

Despite the implementation of these initiatives over the past several years, there has not been a notable reduction in OLD times and TOCs greater than 60 minutes persist. Achieving a TOC within 60 minutes had been trending downward prior to 2020. In 2014, 86% of TOCs occurred within 60 minutes but by 2019 it had declined to 69%. The slight improvement in 2020 to 75% of TOCs within 60 minutes is likely a result of the temporary reduction in call volume at the beginning of the pandemic.

# Hamilton Paramedic Service Transfer of Care % of Patients Offloaded within 60 minutes



It appears from the above graph that the OLD mitigation initiatives are not having an impact on TOC time as TOC target times are not being achieved. However, taking into consideration the increase in demand for HPS services over the years, it becomes clear that the OLD mitigation strategies are helping to minimize the decline in the number of times TOC target times are not achieved. In fact, while the number of patients transported to the hospital by HPS has increased, achieving the TOC target time of 60 minutes has remained relatively stable.

While the above data reflects information from both the HPS and the MOH dispatch center databases (see the chart below), the information provided directly by the hospitals' Cancer Care Ontario Access to Care (CCO-ATC) reporting system since 2015 r