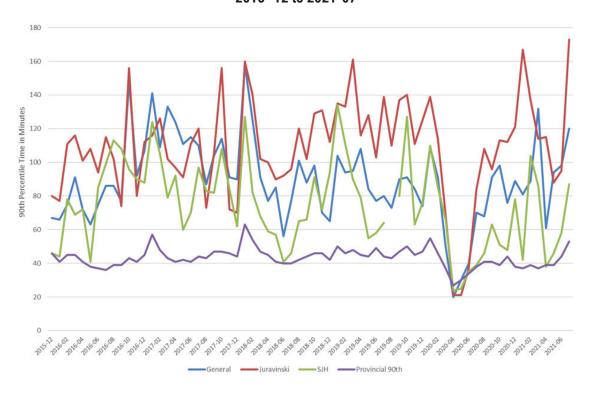

n interim target of 60 minutes.
- Consistently higher than the provincial average at the 90th percentile
- Consistently amongst the highest reported for the province
- Consistently amongst the highest in the (former) HNHB LHIN area

Over the past 68 months that CCO-ATC has reported the hospital data the highest and the average reported monthly 90th percentile AOT were:

| Dec 2015 to July 2021   | Hamilton General   | Juravinski         | St. Joseph's       |
|-------------------------|--------------------|--------------------|--------------------|
| <b>Highest Reported</b> | 2:38 (158 minutes) | 2:53 (173 minutes) | 2:20 (140 minutes) |
| <b>Average Reported</b> | 1:30 (90 minutes)  | 1:49 (109 minutes  | 1:23 (83 minutes)  |

# 90th Percentile Ambulance Offload Time 2015 -12 to 2021-07



Despite the efforts of hospitals and the OLD mitigation activities undertaken including diverting patients away from Emergency Departments, without system and capacity changes at the hospitals, OLDs will continue to challenge HPS service delivery. This will result in extending the expected time on task through the ten-year planning period.

#### Leveraging Technology

HPS is in the process of implementing the technology of FirstWatch® to enable different data systems to communicate and promptly turn data into useful real-time information. This technology has the capability of monitoring the length of time it takes to transfer the care of a patient to the hospital as it occurs.

Technologies to monitor and report on TOC times, such as FirstWatch, require integration with hospital systems