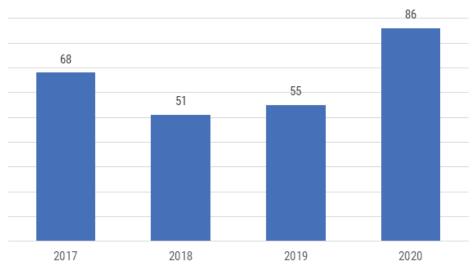

# (Wilson/Nann)

WHEREAS, 10 people have been killed and many others have suffered serious injury from collisions on Hamilton's streets since January 2022;

WHEREAS, the City of Hamilton's annual collision report provides statistical data on all reported collisions on City of Hamilton roads during a five-year period;

WHEREAS, there have been 70 fatal incidents, including 26 pedestrians and 2 cyclists over the past five years (2017-2021) on Hamilton streets because of collisions;

WHEREAS, the annual collision report reveals an over representation of fatal and injury collision along Main and King Streets in Hamilton;