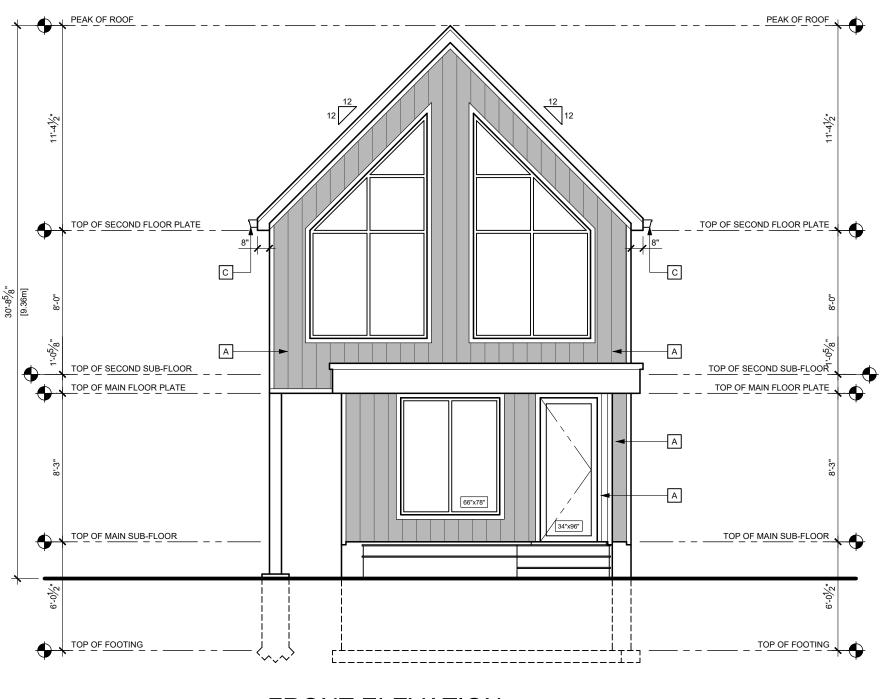

# SITE STATISTICS

PART 1

LOT AREA 462 sq.m LOT COVERAGE (EXIST. 25%) 40% max. FRONT YARD AREA 127.59 sq.m FRONT YARD LANDSCAPING 50% min. HEIGHT (ONE STOREY EXISTING) 7.0m max.

## PART 2

LOT AREA 390 sq.m LOT COVERAGE 40% max. HEIGHT (DWELLING TWO STOREY) 11.0m max.

NOTES:

1. OWNER/CONTRACTOR TO VERIFY AND CHECK ALL DIMENSIONS AND SPECS PRIOR TO AND DURING CONSTRUCTION.

2. ANY DEVIATIONS, DEFICIENCIES OR DISCREPANCIES FROM THESE DRAWINGS AND SPECS RECUIRES WRITTEN CLARIFICATION AND/OR APPROVAL FROM THE DESIGNER PRIOR TO CONSTRUCTION.

| 3<br>2<br>1<br>=V. | JUNE, 2022 | DEFILIPPIS DESIGN<br>687 BARTON ST. E., SUITE 201<br>STONEY CREEK, ONTARIO L8E 5L6<br>(905) 643-2250 FAX (905) 643-1095 |
|--------------------|------------|-------------------------------------------------------------------------------------------------------------------------|
| B NO.              |            | PROPOSED IN-LAW SUITE FOR:                                                                                              |
| IKD. BY            | /          | DINO GABRIELE                                                                                                           |
| RN. BY             |            | 79 DEERHURST ROAD                                                                                                       |
| TE: MA             | ARCH, 2022 | STONEY CREEK, ON                                                                                                        |
| ALE:               |            | SEVERANCE                                                                                                               |
| VG NO.             | SP-1       | SEVERANCE                                                                                                               |