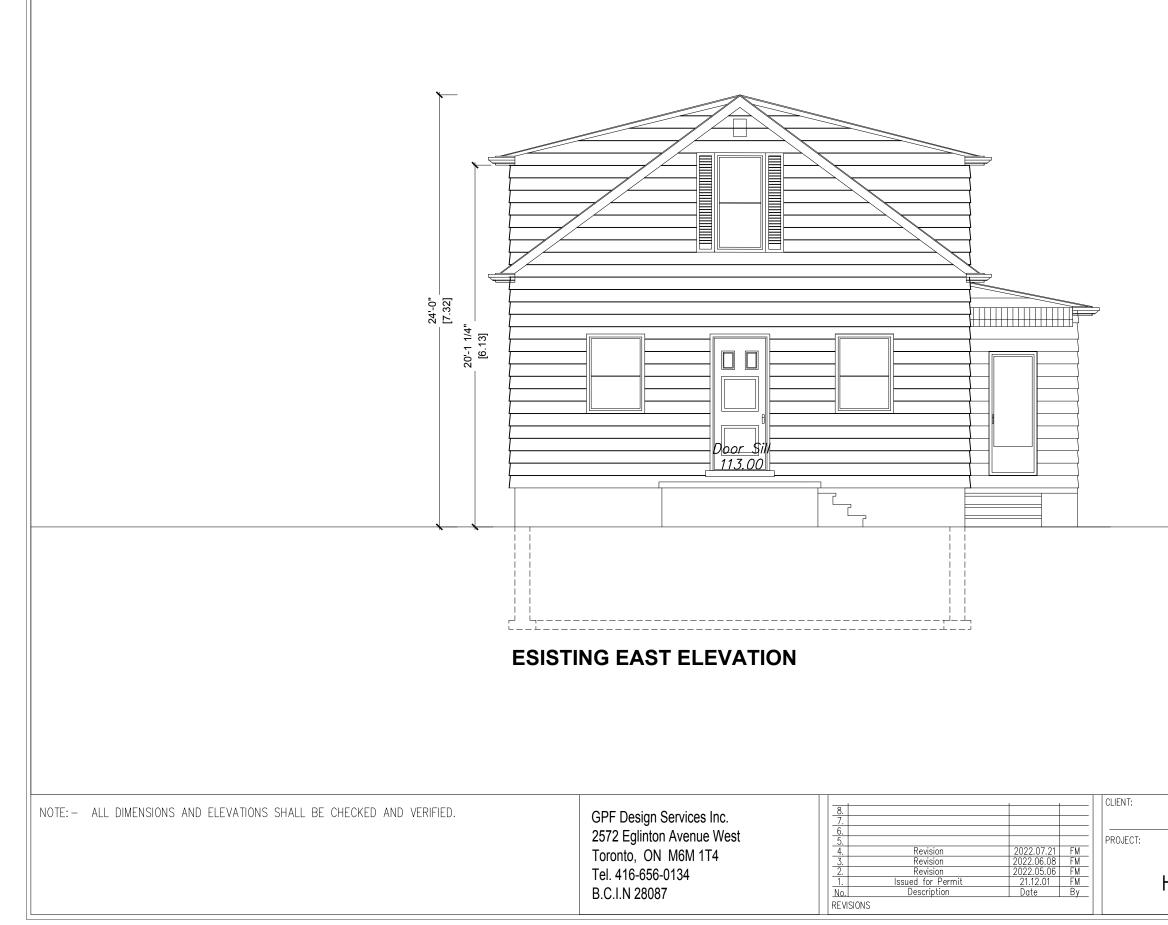

| 2.        | Revision                         | 2022.05.06 F                                 | M       |          |
|                                                                      | B.C.I.N 28087             | <u>1.</u> | lssued for Permit<br>Description | 21.12.01 F<br>Date B                         |         | F        |
|                                                                      | D.C.I.N 20007             | REVISIONS | becomption                       | - Bato - B                                   |         |          |
|                                                                      |                           |           |                                  |                                              |         |          |



Page 393 of 432























|  | ŀ | 1/ |
|--|---|----|
|  |   |    |



#### GENERAL NOTES

| 1. SITE PLAN OR SURVEY IS REQUIRED<br>SHOWING ALL LOT LINES & DIMENSIONS<br>SIZE & LOCATION OF ALL EXISTING |          |       |               | PIER          | SIZE          |               | 8       | EAM SIZE |          |          |        |
|-------------------------------------------------------------------------------------------------------------|----------|-------|---------------|---------------|---------------|---------------|---------|----------|----------|----------|--------|
| BUILDINGS, LOCATION & SIZE OF DECK                                                                          |          | JOIST | F             | PIER SF       | PACING        |               | PIEF    | SPACING  |          |