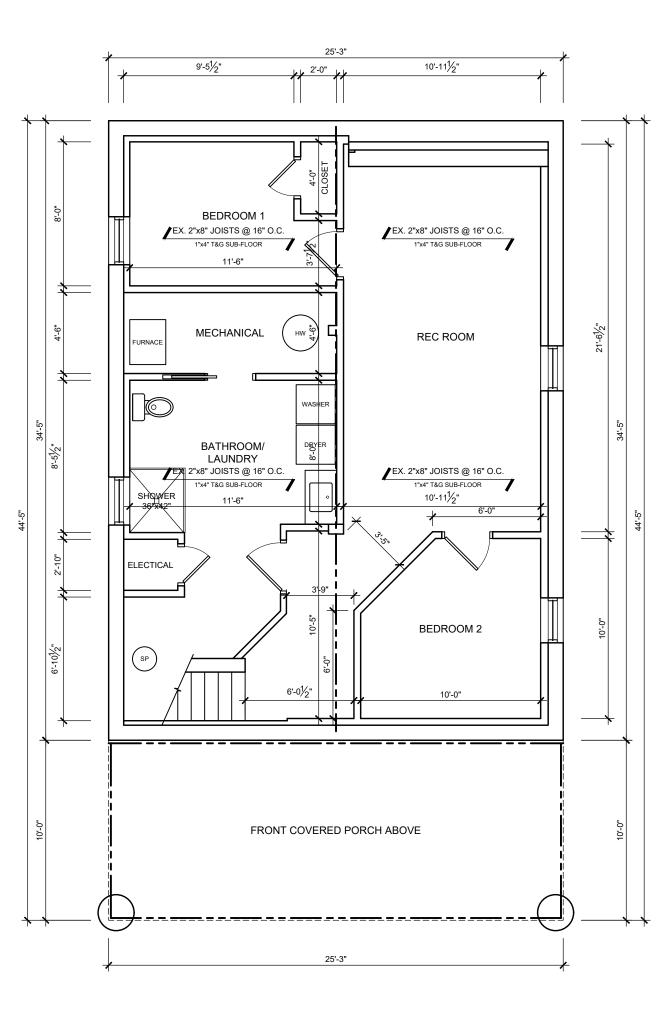

# SITE STATISTICS

PART 1

LOT AREA 462 sq.m LOT COVERAGE (EXIST. 25%) 40% max. FRONT YARD AREA 127.59 sq.m FRONT YARD LANDSCAPING 50% min. HEIGHT (ONE STOREY EXISTING) 7.0m max.

## PART 2

LOT AREA 390 sq.m LOT COVERAGE 40% max. HEIGHT (DWELLING TWO STOREY) 11.0m max.

NOTES:

1. OWNER/CONTRACTOR TO VERIFY AND CHECK ALL DIMENSIONS AND SPECS PRIOR TO AND DURING CONSTRUCTION.

2. ANY DEVIATIONS, DEFICIENCIES OR DISCREPANCIES FROM THESE DRAWINGS AND SPECS RECUIRES WRITTEN CLARIFICATION AND/OR APPROVAL FROM THE DESIGNER PRIOR TO CONSTRUCTION.