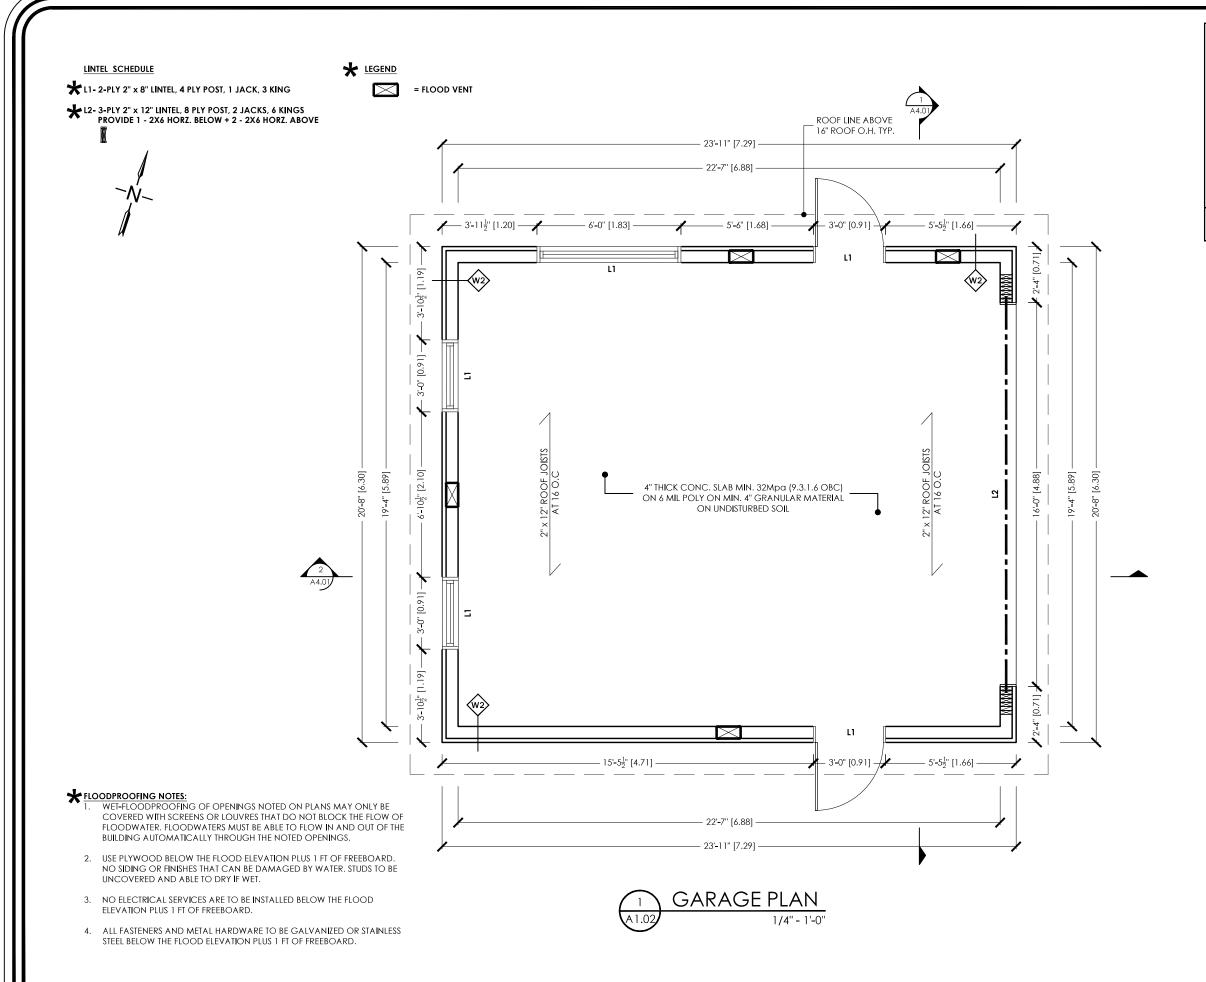

IST ΡT PTD DOWN REQD DO OVER RM DOOR DROPPED RT DOWNSPOUT RWI DRAWING SB FACH SBEA EXTERIOR INSULATED FINISH SYSTEM SJ ELEVATION SPEC ENCLOSED SPF STL ENGINEER OR ENGINEERED T&G EQUAL ESTIMATED T.L EXTERIOR T/O TYP FLOOR DRAIN FIXED GLASS UNO U/S FLUSH WIC FLOOR GAUGE WF GALVANZED GYPSUM WALL BOARD

HOSE BIB INSULATED OR INSULATION INTERIOR JOIST LAMINATED VENEER LUMBER LAMINATED STRAND LUMBER MAXIMUM MINIMUM METAL ONTARIO BUILDING CODE ON CENTER ORIENTED STRAND BOARD OPEN TO ABOVE OPEN TO BELOW PRESSURE TREATED PAINT OR PAINTED REQUIRED ROOM ROOF TRUSS RAIN WATER LEADER SOLID BEARING SOLID BEARING FROM ABOVE SINGLE JOIST SPECIFIED OR SPECIFICATION SPRUCE, PINE, FIR STEEL TONGUE AND GROOVE TRIPLE JOIST TOP OF TYPICAL UNLESS NOTED OTHERWISE UNDERSIDE WALK-IN CLOSET WEATHER PROOF























| WALL SCHEDULE |        |                                                                                                                                                                                                                                                                                                                                                                                                                                                                                                                                                                                                                                         |
|---------------|--------|---------------------------------------------------------------------------------------------------------------------