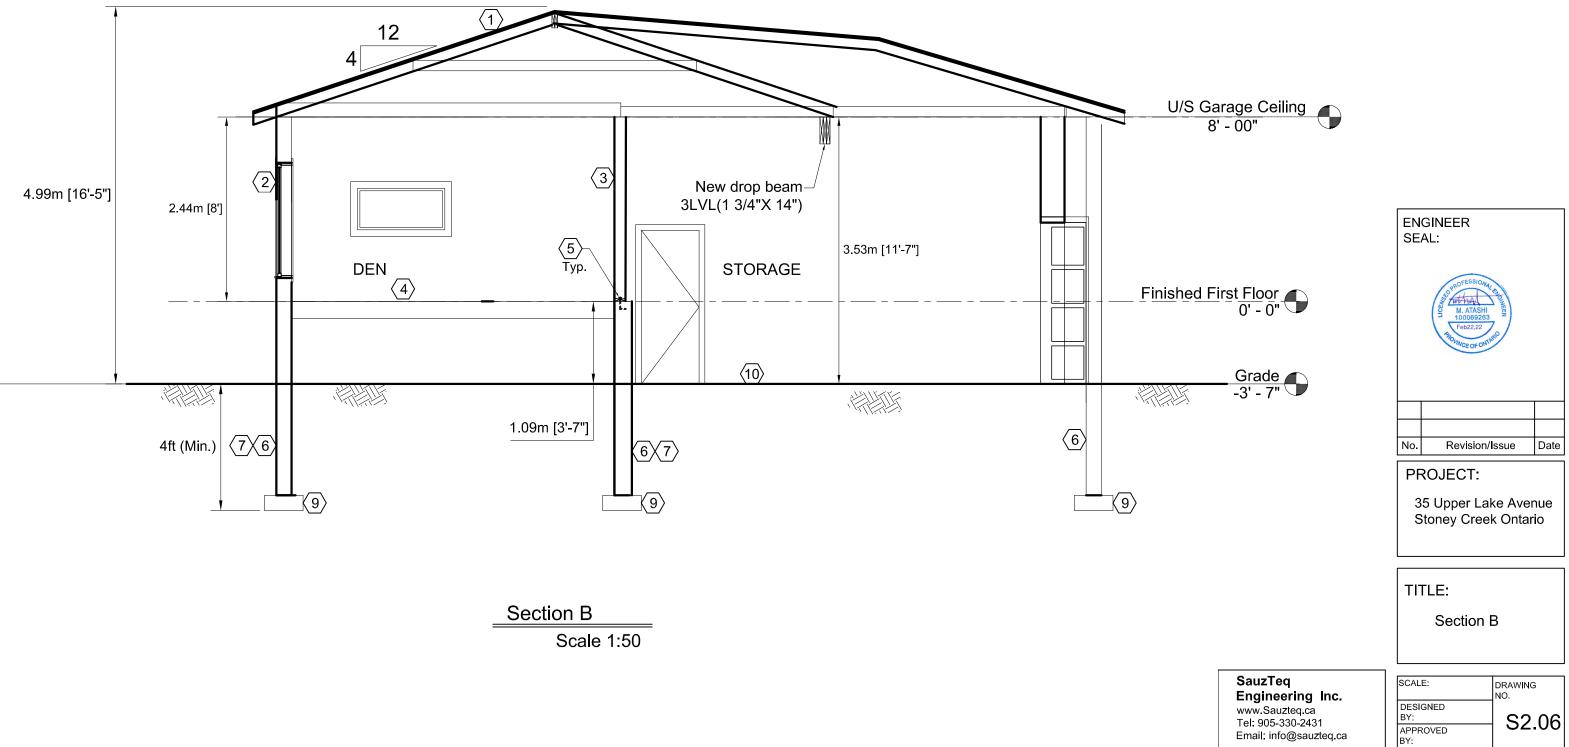

E:

North View

|                 | DRAWING<br>NO. |
|-----------------|----------------|
| DESIGNED<br>BY: | <u> </u>       |
| APPROVED<br>BY: | S2.03          |



South View Scale 1:75



35 Upper Lake Avenue Stoney Creek Ontario

### TITLE:

South View

|                 | DRAWING<br>NO. |
|-----------------|----------------|
| DESIGNED<br>BY: | 00.04          |
| APPROVED<br>BY: | S2.04          |



Page 156 of 432



<u>U/S Ceiling</u> 16' - 9"

U/S Garage Ceiling 8' - 00"

SEAL: Finished First Floor 0' - 0" Grade -3' - 7" No. Revision/Issue Date PROJECT: Finished Basement -8' - 5" 35 Upper Lake Avenue Stoney Creek Ontario TITLE: Section A SauzTeq SCALE: DRAWING NO. Engineering Inc. DESIGNED BY: APPROVED www.Sauzteq.ca Tel: 905-330-2431 S2.05 Email: info@sauzteq.ca

BY:

ENGINEER



| Section B |     |
|-----------|-----|
| Scale     | 1:5 |

| DOOR SCHEDULE |                                                                                                    |  |
|---------------|----------------------------------------------------------------------------------------------------|--|
| D1            | NEW EXTERIOR 32"(W)X80"(H), WITH SELF CLOSING DEVICE & AIR TIGHT/GAS PROOF                         |  |
| D2            | NEW PATIO DOOR 72"(W)X80"(H)                                                                       |  |
| D3            | NEW EXTERIOR 32"(W)X80"(H)                                                                         |  |
| D4            | NEW GARAGE DOOR 144"(W)X84"(H)                                                                     |  |
| D5