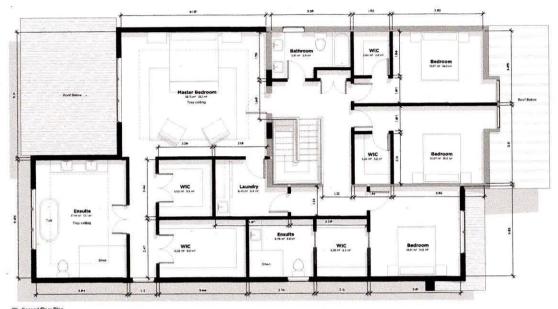

| TOTAL LOT AREA (MIN REQ. 695 S.M. | 988.34        |        |
| ARAGE (INCLUDED IN ABOVE)          | ADDITION & EXTG. HOME             | 185.97        | 18.829 |
|                                    | GARAGE (INCLUDED IN ABOVE)        |               |        |
|                                    | TOTAL BUILDING COVERAGE           | 185.97        | 18.82  |
| OTAL BUILDING COVERAGE 185.97 18.8 | MAXIMUM LOT COVERAGE              | 345.92        | 35.009 |

**Zoning Requirements** MINIMUM PROPOSED LOT FRONTAGE 18M 13.72 (EXTG.) FRONT YARD SETBACK 7.5M 7.6M REAR YARD SETBACK 43.07M 7.5M SIDE YARD SETBACKS 2M 1.75 (EXTG.) & 1.22 (PROP. BUILDING HEIGHT 9.5M 8.4M (EXTG.) ZONE ER (EXISTING RESIDENTIAL) ZONE

MINOR VARIANCE

SIDE YARD SETBACK



# Page 43 of 432



# Page 44 of 432



Second Floor Plan







2 Roof Plan





Committee of Adjustment City Hall, 5<sup>th</sup> Floor, 71 Main St. W., Hamilton, ON L8P4Y5

Phone: (905) 546-2424 ext. 4221 Email: <u>cofa@hamilton.ca</u>

#### APPLICATION FOR A MINOR VARIANCE

| FOR OFFICE USE ONL       | Υ.                               |
|--------------------------|----------------------------------|
| APPLICATION NO.          | DATE APPLICATION RECEIVED        |
| PAID                     | DATE APPLICATION DEEMED COMPLETE |
| SECRETARY'S<br>SIGNATURE |                                  |
|                          |                                  |

#### The Planning Act

#### Application for Minor Variance or for Permission

The undersigned hereby applies to the Committee of Adjustment for the City of Hamilton under Sec