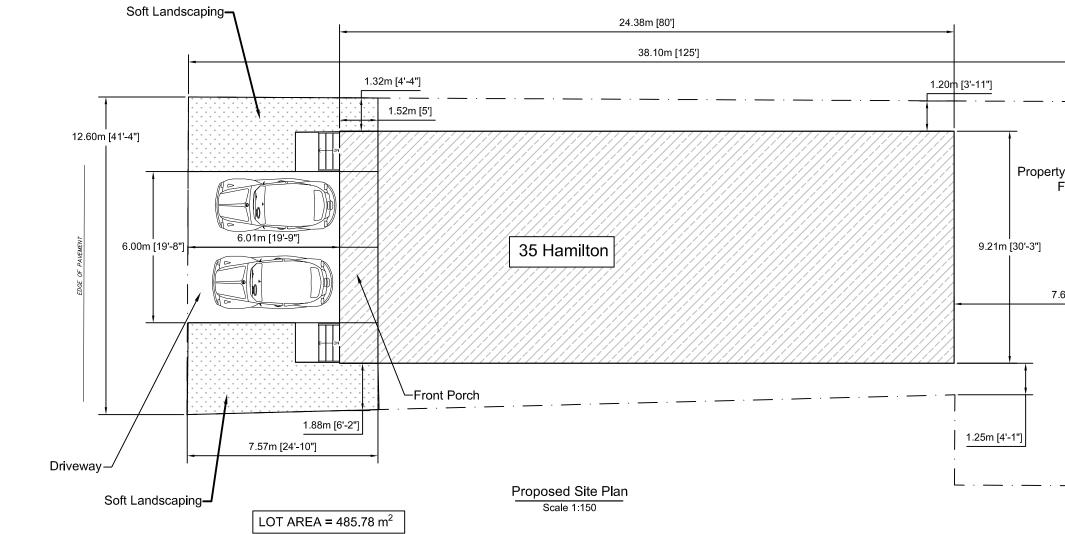

|       |                                                                                  | Page 2 of 432 |
|-------|----------------------------------------------------------------------------------|---------------|
| 2.6.  | 1:35 p.m.AN/A-22:241120 Portia Drive, Ancaster (Ward 12)                         | 63            |
|       | Agent – Urban Solutions : M. Johnston<br>Owner – HTL Ancaster Inc. : R. Wells    |               |
| 2.7.  | 1:40 p.m.HM/A-22:228 195 East 8th Street, Hamilton (Ward 8)                      | 75            |
| 2.8.  | 1:50 p.m.HM/A-22:236267 East 44th Street, Hamilton (Ward 6)                      | 87            |
|       | Agent – Len Angelici<br>Owner – Aaron & Joanna Beckley                           |               |
| 2.9.  | 1:55 p.m.HM/A-22:115 35 Hamilton Avenue, Hamilton (Ward 7)                       | 99            |
|       | Agent – A.J. Clarke : Steve Fraser<br>Owner – D. Vopni, M. Puzella, D. DiGennaro |               |
| 2.10. | 2:00 p.m.HM/A-22:237302 East 16th Street, Hamilton (Ward 7)                      | 117           |
|       | Agent – Andrew Sieders<br>Owner – S. Brydges & L. Wright                         |               |
| URBA  | N                                                                                |               |
| 3.1.  | 2:05 p.m.SC/A-22:23135 Upper Lake Avenue, Stoney Creek (Ward 5)                  | 139           |
|       | Agent – Sean Lachepele<br>Owner – William & Sharon Houston                       |               |
| 3.2.  | 2:15 p.m.HM/A-22:20832 Cedar Avenue, Hamilton (Ward 3)                           | 163           |
|       | Agent – Marina Fensham<br>Owner – Natalie Lazier                                 |               |
| 3.3.  | 2:20 p.m.HM/A-22:224277 Balmoral Avenue North, Hamilton (Ward 3)                 | 177           |
|       | Agent – Gordon Pappin<br>Owner – Julie Mota-Teixeira                             |               |
| 3.4.  | BREAK                                                                            |               |
| 3.5.  | 2:40 p.m.HM/A-22:233221 Hess Street South, Hamilton (Ward 2)                     | 187           |
|       | Owner – Lucie Gingras                                                            |               |