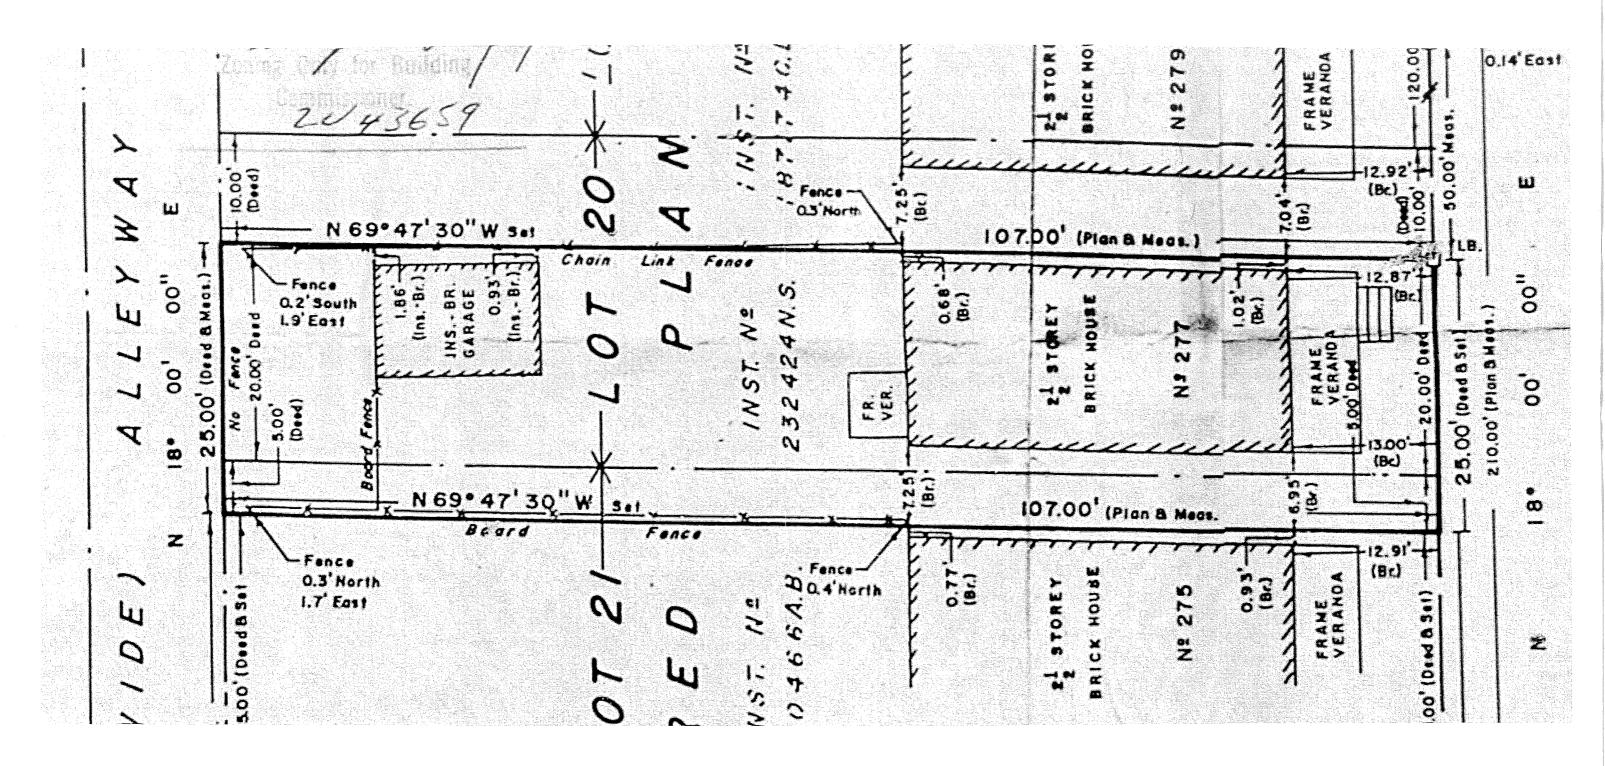

ructions for check in to participate in person.



DATED: July 26, 2022

Jamila Sheffield, Secretary-Treasurer Committee of Adjustment Information respecting this application is being collected under the authority of the Planning Act, R.S.O., 1990, c. P. 13. All comments and opinions submitted to the City of Hamilton on this matter, including the name, address, and contact information of persons submitting comments and/or opinions, will become part of the public record and will be made available to the Applicant and the general public, and may include posting electronic versions.



The <u>CITY OF HAMILTON</u> disclaims any **liability** as to the current accuracy of the contents of this document and advises that no reliance can be placed upon the current accuracy of the contents herein.



Page 182 of 432

LOT 20/21 RESIDENTIAL - EXISTING AND ADDITION TO BE COMPLETED IN STURCO 277 BALMORAL AVE N. HAMINTON, ONT ADDITION TOTAL % ALLOWED % 18.96° 72.66° 17 ----EXISTING SB. TOM LOT COVERAGE 56087m 217.98m 17 BROSS FLOOR 16/0112M PLAN LANDSCAPED AREA NO. OF STOREYS 20 STOREY 20 STOREY 20 STOREY 8.94 M 8.94m 8.94m HEABHT 5.18 m 5.18 m 5.18 m WIDTH 3.66 m 14.02 M 10,36 m DEPTHÓ PARKING LOT AREA - 248,449°M LOT FRONTAGE - 7.62M LOT DEPTH- 32.61m EXISTING PROPOSED SET BACKS 3092 m 14028 M FRONT YARD 24,67 m 28,33m REAR YARD 0.31m Oilim INTERIOR SIDE (NOETH) 2.12m 2.20M INTERIOR SIDE (SOUTH)



, · · ·

Committee of Adjustment City Hall, 5<sup>th</sup> Floor, 71 Main St. W., Hamilton, ON L8P4Y5

Phone: (905) 546-2424 ext. 4221 Email: <u>cofa@hamilton.ca</u>

#### APPLICATION FOR A M