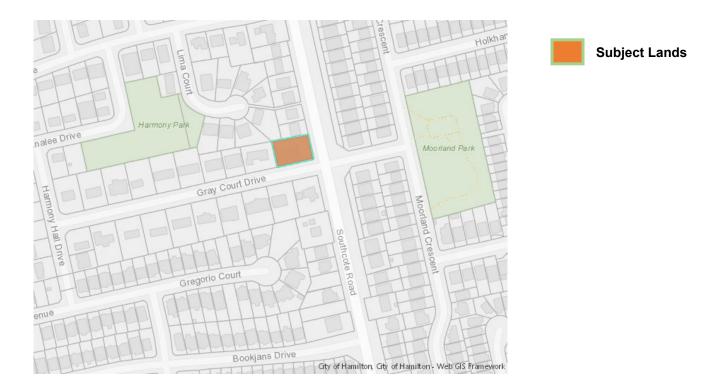

| APPLICATION | SC/B-22:67 | SUBJECT   | 79 DEERHURST ROAD, |
|-------------|------------|-----------|--------------------|
| NO.:        |            | PROPERTY: | STONEY CREEK       |

APPLICANTS: Owner - Mia Gabriele & Dino Gabriele Agent - DeFilippis Design

**PURPOSE & EFFECT:** To convey a vacant parcel of land for residential purposes and to retain a parcel of land containing the existing dwelling (to remain).

|                        | Frontage            | Depth               | Area                 |
|------------------------|---------------------|---------------------|----------------------|
| SEVERED LANDS:         | 16.0 m <sup>±</sup> | 24.2 m <sup>±</sup> | 390 m <sup>2±</sup>  |
| <b>RETAINED LANDS:</b> | 22.1 m <sup>±</sup> | 24.2 m <sup>±</sup> | 462 m <sup>2 ±</sup> |
|                        |                     |                     |                      |