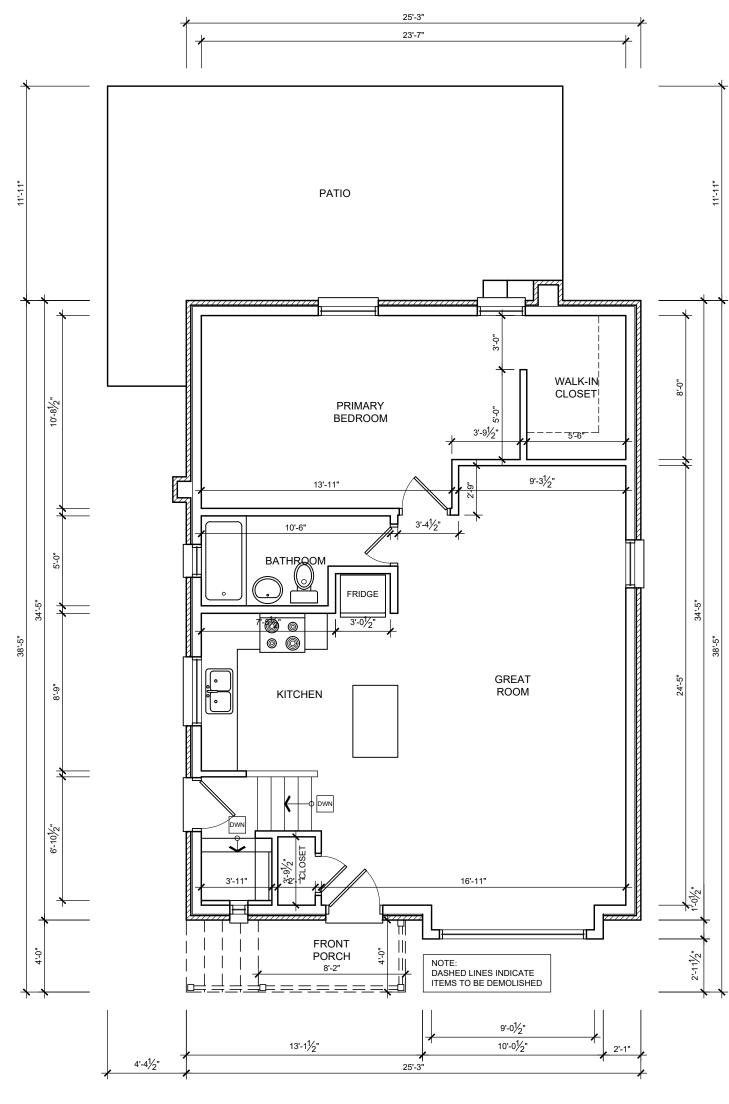

# SITE STATISTICS

PART 1

LOT AREA 462 sq.m LOT COVERAGE (EXIST. 25%) 40% max. FRONT YARD AREA 127.59 sq.m FRONT YARD LANDSCAPING 50% min. HEIGHT (ONE STOREY EXISTING) 7.0m max.

## PART 2

LOT AREA 390 sq.m LOT COVERAGE 40% max. HEIGHT (DWELLING TWO STOREY) 11.0m max.

NOTES:

1. OWNER/CONTRACTOR TO VERIFY AND CHECK ALL DIMENSIONS AND SPECS PRIOR TO AND DURING CONSTRUCTION.

2. ANY DEVIATIONS, DEFICIENCIES OR DISCREPANCIES FROM THESE DRAWINGS AND SPECS RECUIRES WRITTEN CLARIFICATION AND/OR APPROVAL FROM THE DESIGNER PRIOR TO CONSTRUCTION.