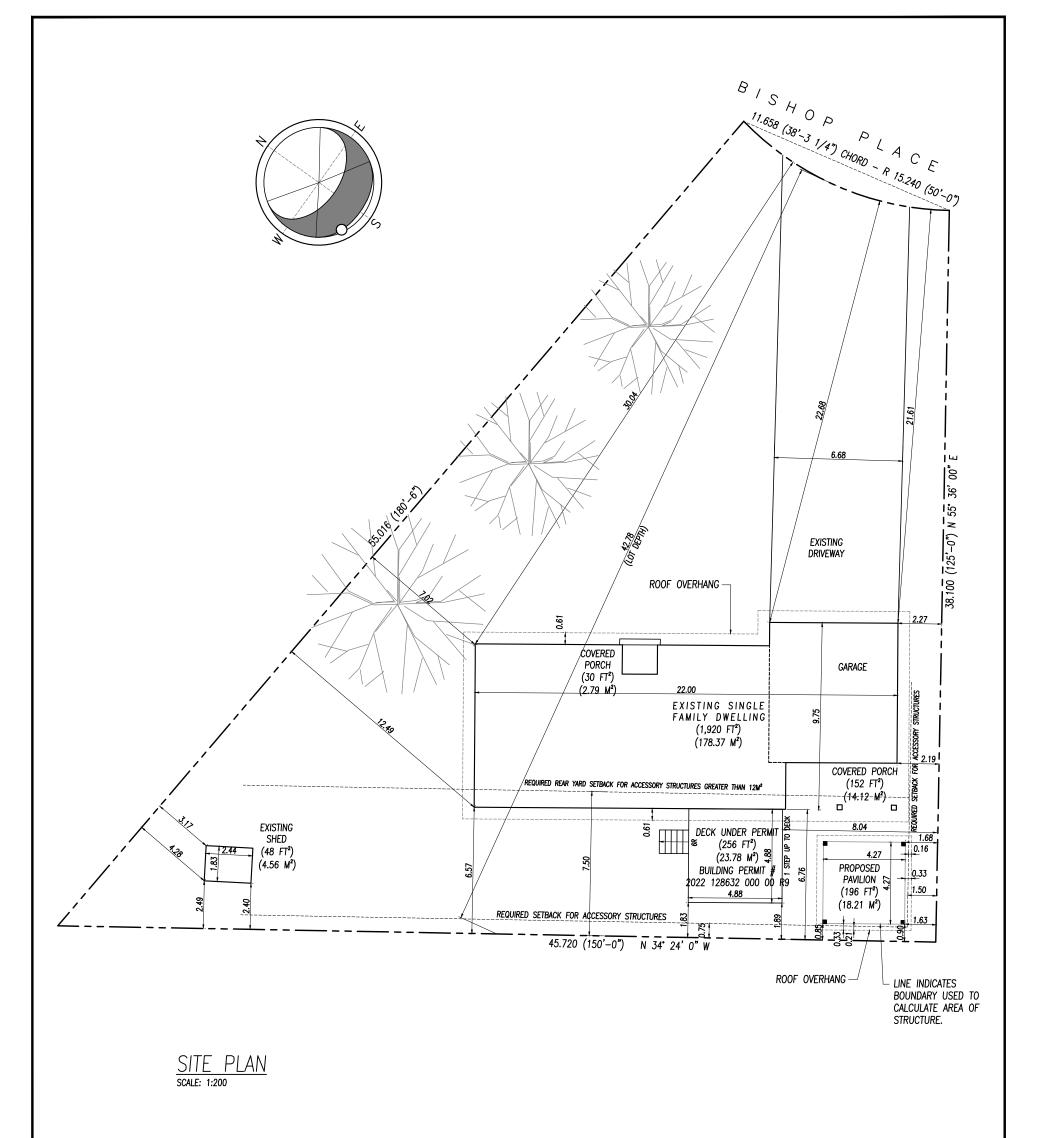

# SITE STATISTICS

PART 1

LOT AREA 462 sq.m LOT COVERAGE (EXIST. 25%) 40% max. FRONT YARD AREA 127.59 sq.m FRONT YARD LANDSCAPING 50% min. HEIGHT (ONE STOREY EXISTING) 7.0m max.

## PART 2

LOT AREA 390 sq.m LOT COVERAGE 40% max. HEIGHT (DWELLING TWO STOREY) 11.0m max.

NOTES:

1. OWNER/CONTRACTOR TO VERIFY AND CHECK ALL DIMENSIONS AND SPECS PRIOR TO AND DURING CONSTRUCTION.

2. ANY DEVIATIONS, DEFICIENCIES OR DISCREPANCIES FROM THESE DRAWINGS AND SPECS RECUIRES WRITTEN CLARIFICATION AND/OR APPROVAL FROM THE DESIGNER PRIOR TO CONSTRUCTION.