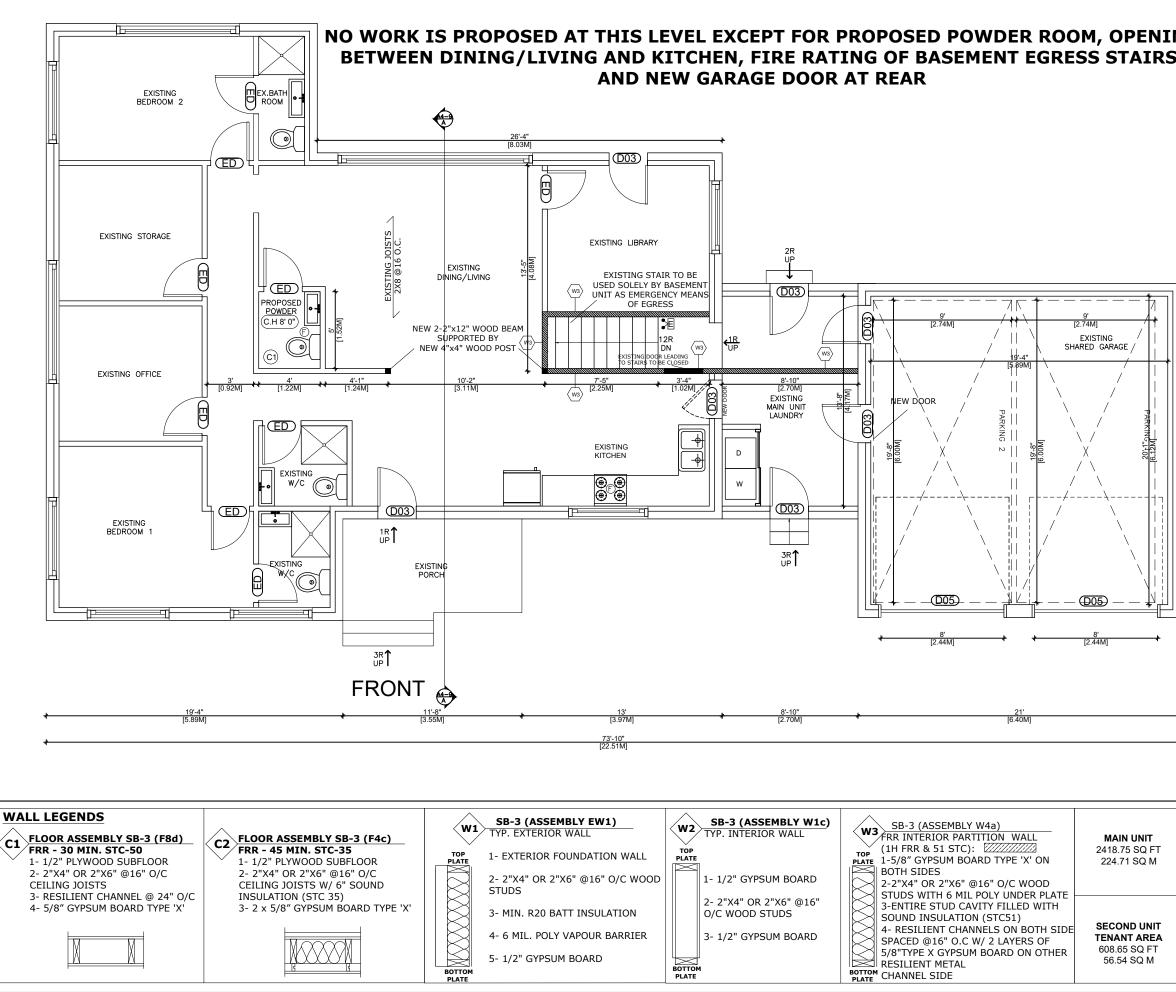

# SITE STATISTICS

PART 1

LOT AREA 462 sq.m LOT COVERAGE (EXIST. 25%) 40% max. FRONT YARD AREA 127.59 sq.m FRONT YARD LANDSCAPING 50% min. HEIGHT (ONE STOREY EXISTING) 7.0m max.

## PART 2

LOT AREA 390 sq.m LOT COVERAGE 40% max. HEIGHT (DWELLING TWO STOREY) 11.0m max.

NOTES:

1. OWNER/CONTRACTOR TO VERIFY AND CHECK ALL DIMENSIONS AND SPECS PRIOR TO AND DURING CONSTRUCTION.

2. ANY DEVIATIONS, DEFICIENCIES OR DISCREPANCIES FROM THESE DRAWINGS AND SPECS RECUIRES WRITTEN CLARIFICATION AND/OR APPROVAL FROM THE DESIGNER PRIOR TO CONSTRUCTION.