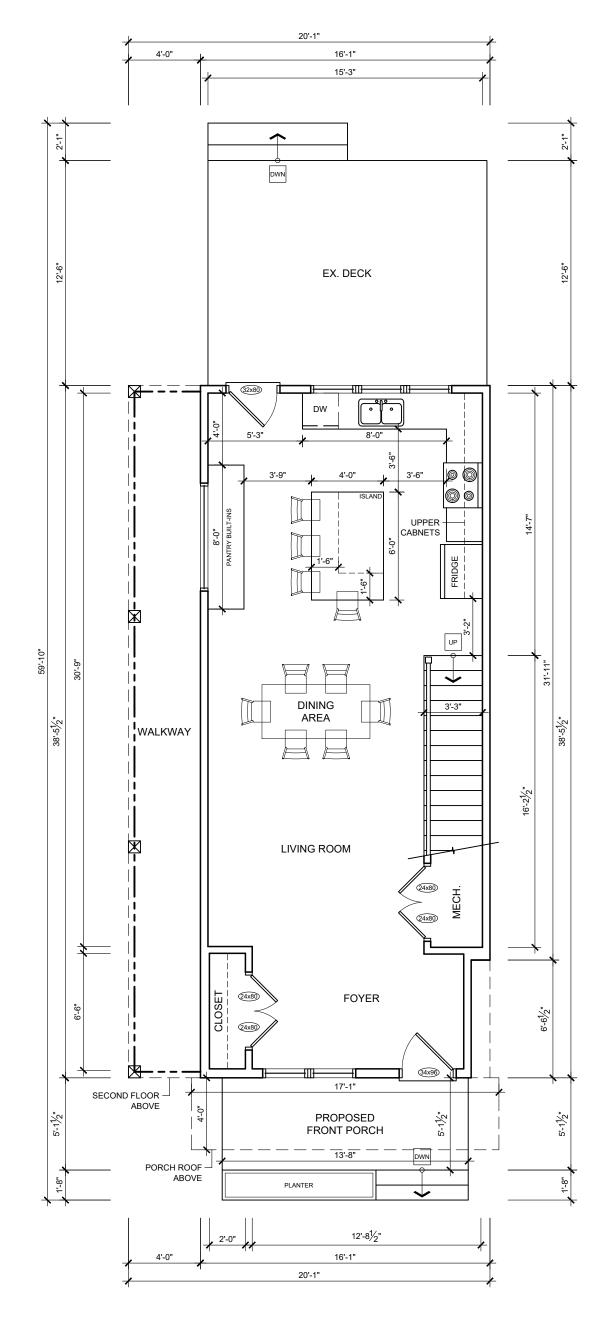

# SITE STATISTICS

PART 1

LOT AREA 462 sq.m LOT COVERAGE (EXIST. 25%) 40% max. FRONT YARD AREA 127.59 sq.m FRONT YARD LANDSCAPING 50% min. HEIGHT (ONE STOREY EXISTING) 7.0m max.

## PART 2

LOT AREA 390 sq.m LOT COVERAGE 40% max. HEIGHT (DWELLING TWO STOREY) 11.0m max.

NOTES:

1. OWNER/CONTRACTOR TO VERIFY AND CHECK ALL DIMENSIONS AND SPECS PRIOR TO AND DURING CONSTRUCTION.

2. ANY DEVIATIONS, DEFICIENCIES OR DISCREPANCIES FROM THESE DRAWINGS AND SPECS RECUIRES WRITTEN CLARIFICATION AND/OR APPROVAL FROM THE DESIGNER PRIOR TO CONSTRUCTION.

| 3<br>2<br>1<br>=V. | JUNE, 2022 | DEFILIPPIS DESIGN<br>687 BARTON ST. E., SUITE 201<br>STONEY CREEK, ONTARIO L8E 5L6<br>(905) 643-2250 FAX (905) 643-1095 |
|--------------------|------------|-------------------------------------------------------------------------------------------------------------------------|
| B NO.              |            | PROPOSED IN-LAW SUITE FOR:                                                                                              |
| IKD. BY            | /          | DINO GABRIELE                                                                                                           |
| RN. BY             |            | 79 DEERHURST ROAD                                                                                                       |
| TE: MA             | ARCH, 2022 | STONEY CREEK, ON                                                                                                        |
| ALE:               |            | SEVERANCE                                                                                                               |
| VG NO.             | SP-1       | SEVERANCE                                                                                                               |