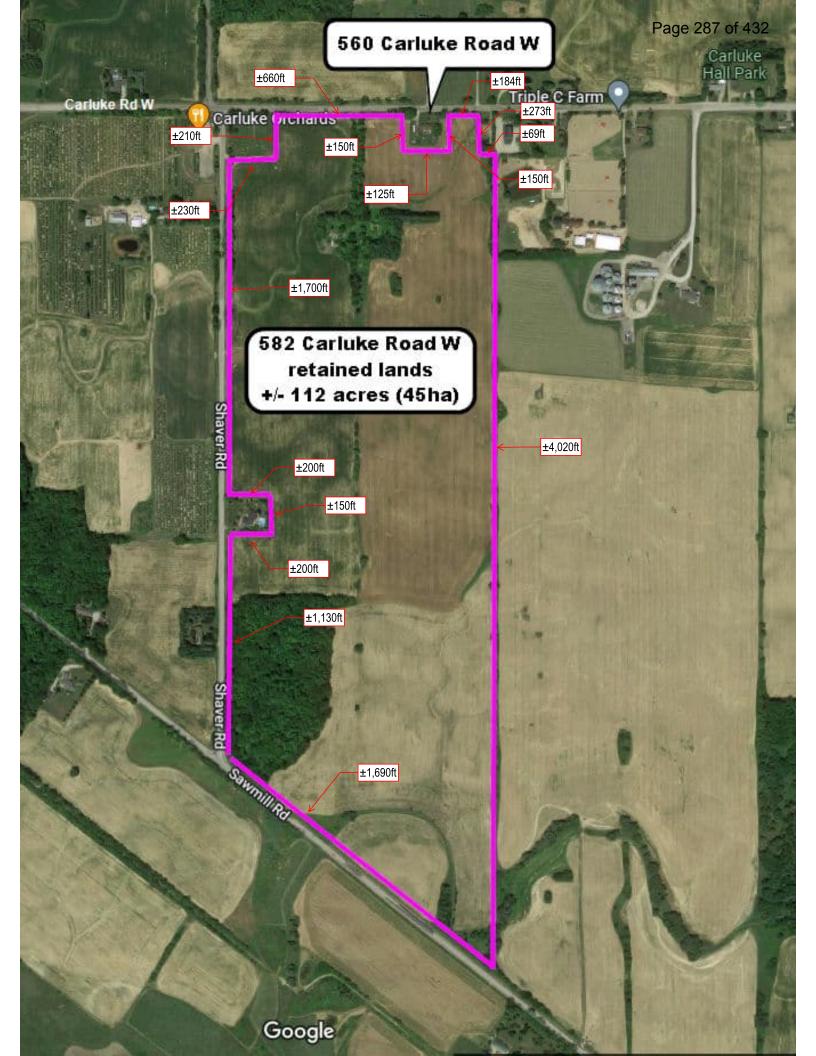

3.

|    |      |                                                                                      | Page 3 of 432 |
|----|------|--------------------------------------------------------------------------------------|---------------|
|    | 3.6. | 2:45 p.m.HM/A-22:1539 Southview Place, Hamilton (Ward 1)                             | 197           |
|    |      | Agent – Vivek Gupta<br>Owner – S. Mohan & S. Mohan                                   |               |
|    | 3.7. | 2:50 p.m.HM/B-22:70330 Dundurn Street South, Hamilton (Ward 1)                       | 213           |
|    |      | Agent – IBI : Carmen Jandu<br>Owner – 2178949 Ontario Inc.                           |               |
|    | 3.8. | 2:50 p.m.HM/A-22:190330 Dundurn St. S., Hamilton (Ward 1)                            | 235           |
|    |      | Agent SRM Architect Inc.<br>Owner 2178940 Ontario Inc. – Lev Development             |               |
| 4. | RURA | NL                                                                                   |               |
|    | 4.1. | 2:55 p.m.AN/B-21:94 *Change Conditions2943 Jerseyville Rd. W.,<br>Ancaster (Ward 12) | 247           |
|    |      | Agent – Gowling LLP<br>Owner – 2296544 Ontario Inc.                                  |               |
|    | 4.2. | 3:00 p.m.AN/A-22:226183 Sunnyridge Road, Ancaster (Ward 12)                          | 273           |
|    |      | Agent – Len Angelici<br>Owner – L & M Godoy                                          |               |
|    | 4.3. | 3:05 p.m.AN/B-22:68560 Carluke Road West, Ancaster (Ward 12)                         | 283           |
|    |      | Agent – B. Beamer & M. Inksetter<br>Owner – David & Jody Bruulsema                   |               |
|    | 4.4. | 3:10 p.m.FL/A-22:227877 Millgrove Sideroad, Flamborough (Ward 15)                    | 297           |
|    |      | Agent – Matthew Fratarcangeli<br>Owner – David Josiah John Shelley                   |               |
|    | 4.5. | 3:15 p.m.FL/A-22:22211 Mountain View Road, Flamborough (Ward 13)                     | ) 317         |
|    |      | Agent – Details Matter : S. Wilson<br>Owner – Chris Klimm                            |               |
|    | 4.6. | 3:20 p.m.FL/A-22:2293 Haines Avenue, Flamborough (Ward 13)                           | 333           |
|    |      | Owner – Ryan Clewlow & Leanna Ardron                                                 |               |