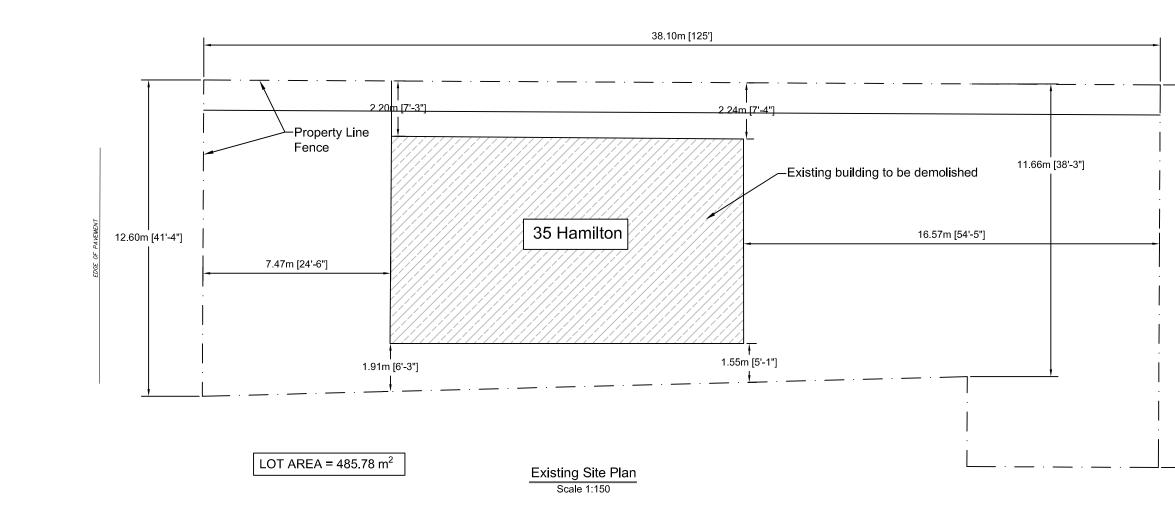

|       |                                                                                  | Page 2 of 432 |
|-------|----------------------------------------------------------------------------------|---------------|
| 2.6.  | 1:35 p.m.AN/A-22:241120 Portia Drive, Ancaster (Ward 12)                         | 63            |
|       | Agent – Urban Solutions : M. Johnston<br>Owner – HTL Ancaster Inc. : R. Wells    |               |
| 2.7.  | 1:40 p.m.HM/A-22:228 195 East 8th Street, Hamilton (Ward 8)                      | 75            |
| 2.8.  | 1:50 p.m.HM/A-22:236267 East 44th Street, Hamilton (Ward 6)                      | 87            |
|       | Agent – Len Angelici<br>Owner – Aaron & Joanna Beckley                           |               |
| 2.9.  | 1:55 p.m.HM/A-22:115 35 Hamilton Avenue, Hamilton (Ward 7)                       | 99            |
|       | Agent – A.J. Clarke : Steve Fraser<br>Owner – D. Vopni, M. Puzella, D. DiGennaro |               |
| 2.10. | 2:00 p.m.HM/A-22:237302 East 16th Street, Hamilton (Ward 7)                      | 117           |
|       | Agent – Andrew Sieders<br>Owner – S. Brydges & L. Wright                         |               |
| URBA  | N                                                                                |               |
| 3.1.  | 2:05 p.m.SC/A-22:23135 Upper Lake Avenue, Stoney Creek (Ward 5)                  | 139           |
|       | Agent – Sean Lachepele<br>Owner – William & Sharon Houston                       |               |
| 3.2.  | 2:15 p.m.HM/A-22:20832 Cedar Avenue, Hamilton (Ward 3)                           | 163           |
|       | Agent – Marina Fensham<br>Owner – Natalie Lazier                                 |               |
| 3.3.  | 2:20 p.m.HM/A-22:224277 Balmoral Avenue North, Hamilton (Ward 3)                 | 177           |
|       | Agent – Gordon Pappin<br>Owner – Julie Mota-Teixeira                             |               |
| 3.4.  | BREAK                                                                            |               |
| 3.5.  | 2:40 p.m.HM/A-22:233221 Hess Street South, Hamilton (Ward 2)                     | 187           |
|       | Owner – Lucie Gingras                                                            |               |