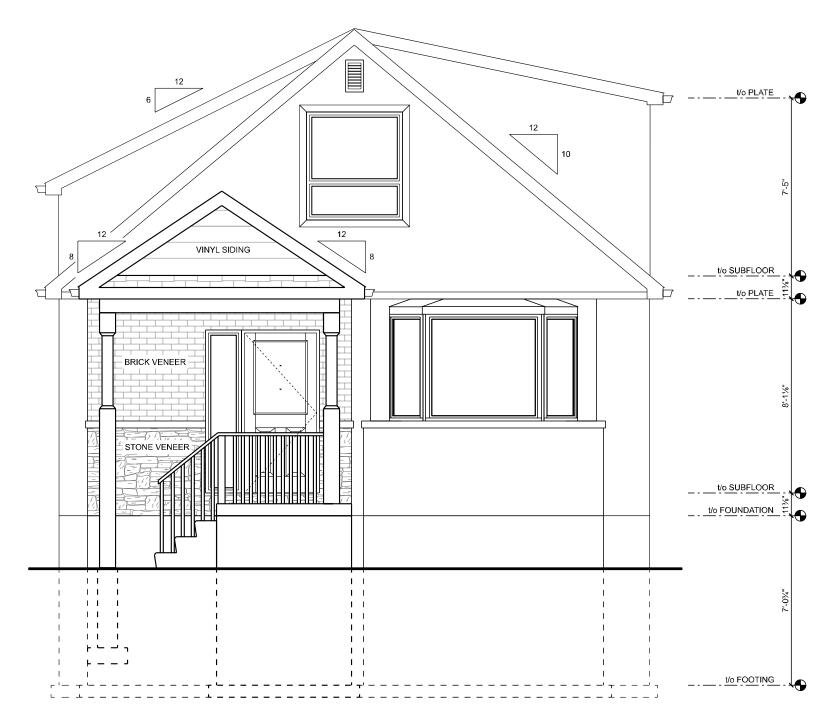

| APPLICATION | SC/B-22:67 | SUBJECT   | 79 DEERHURST ROAD, |
|-------------|------------|-----------|--------------------|
| NO.:        |            | PROPERTY: | STONEY CREEK       |

APPLICANTS: Owner - Mia Gabriele & Dino Gabriele Agent - DeFilippis Design

**PURPOSE & EFFECT:** To convey a vacant parcel of land for residential purposes and to retain a parcel of land containing the existing dwelling (to remain).

|                        | Frontage            | Depth               | Area                 |
|------------------------|---------------------|---------------------|----------------------|
| SEVERED LANDS:         | 16.0 m <sup>±</sup> | 24.2 m <sup>±</sup> | 390 m <sup>2±</sup>  |
| <b>RETAINED LANDS:</b> | 22.1 m <sup>±</sup> | 24.2 m <sup>±</sup> | 462 m <sup>2 ±</sup> |
|                        |                     |                     |                      |