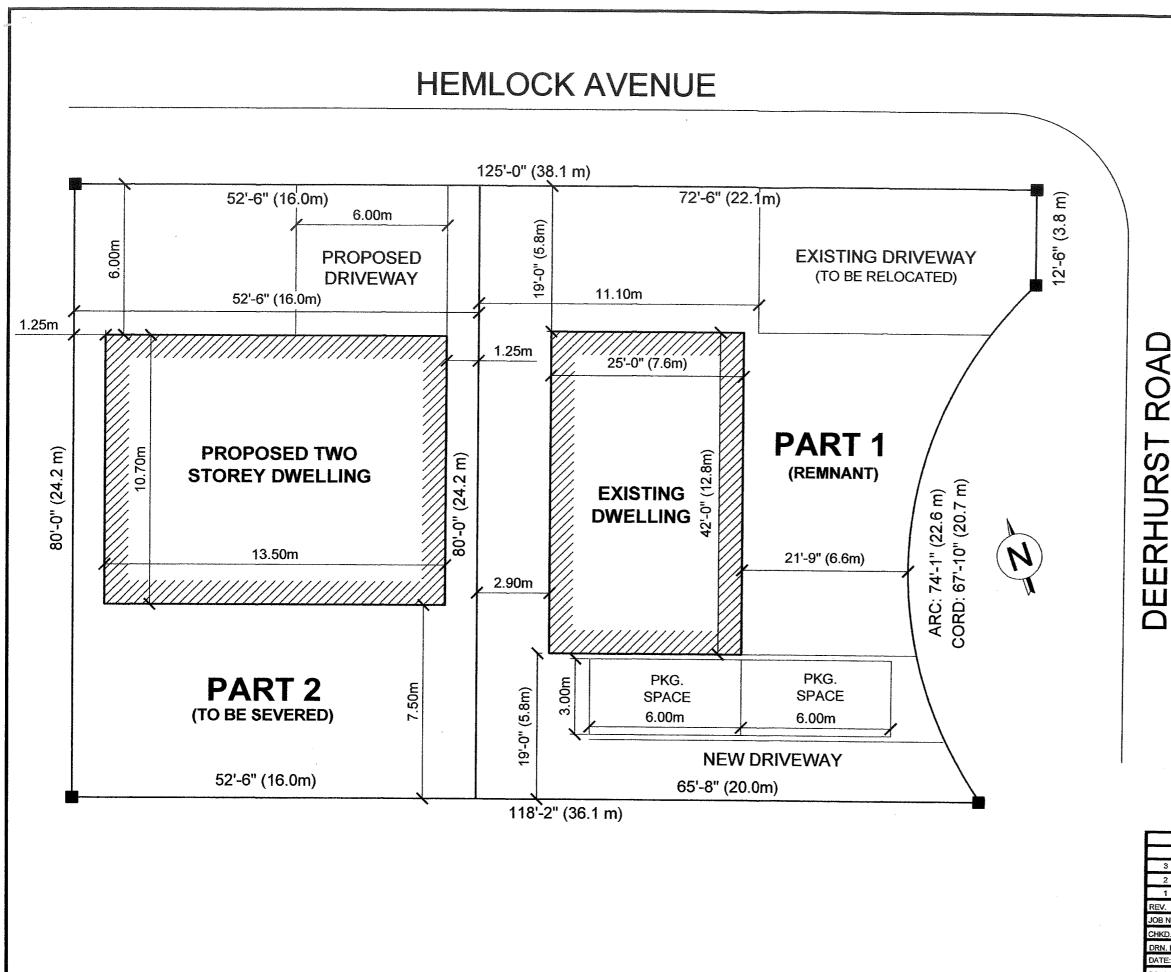

**PURPOSE & EFFECT:** To convey a vacant parcel of land for residential purposes and to retain a parcel of land containing the existing dwelling (to remain).

|                        | Frontage            | Depth               | Area                 |
|------------------------|---------------------|---------------------|----------------------|
| SEVERED LANDS:         | 16.0 m <sup>±</sup> | 24.2 m <sup>±</sup> | 390 m <sup>2±</sup>  |
| <b>RETAINED LANDS:</b> | 22.1 m <sup>±</sup> | 24.2 m <sup>±</sup> | 462 m <sup>2 ±</sup> |
|                        |                     |                     |                      |

# SITE STATISTICS

PART 1

LOT AREA 462 sq.m LOT COVERAGE (EXIST. 25%) 40% max. FRONT YARD AREA 127.59 sq.m FRONT YARD LANDSCAPING 50% min. HEIGHT (ONE STOREY EXISTING) 7.0m max.

## PART 2

LOT AREA 390 sq.m LOT COVERAGE 40% max. HEIGHT (DWELLING TWO STOREY) 11.0m max.

NOTES:

1. OWNER/CONTRACTOR TO VERIFY AND CHECK ALL DIMENSIONS AND SPECS PRIOR TO AND DURING CONSTRUCTION.

2. ANY DEVIATIONS, DEFICIENCIES OR DISCREPANCIES FROM THESE DRAWINGS AND SPECS RECUIRES WRITTEN CLARIFICATION AND/OR APPROVAL FROM THE DESIGNER PRIOR TO CONSTRUCTION.