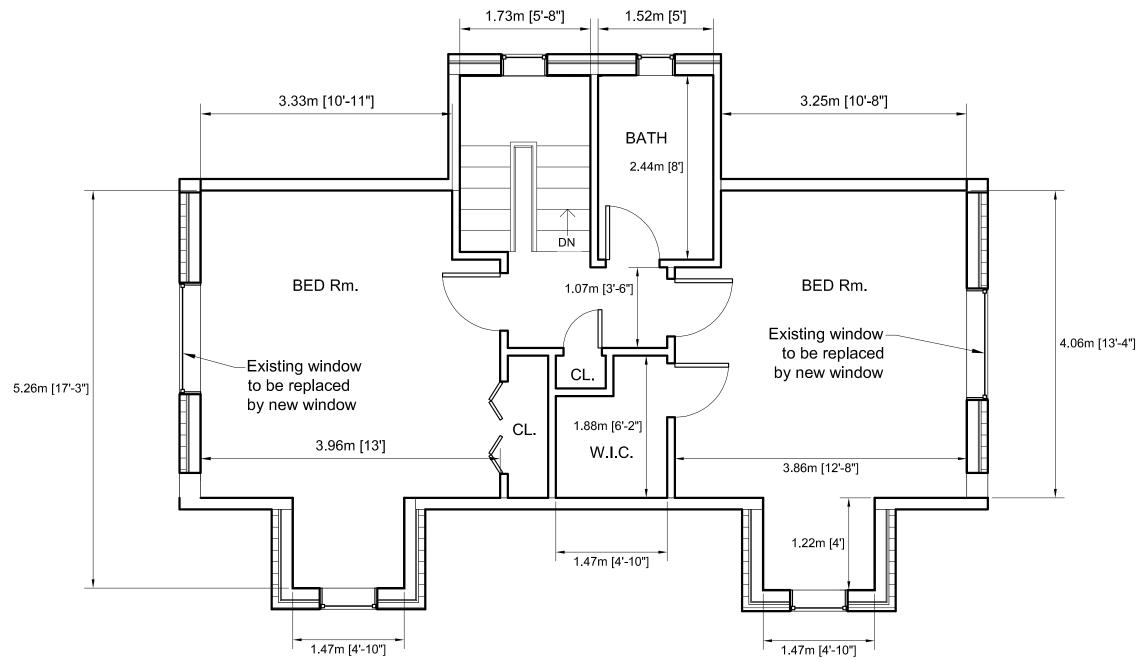

OOR  |  |
| S1.03  | EXISTING PLAN AT SECOND FLOOR |  |
| S1.04  | PROPOSED PLAN AT BASEMENT     |  |
| S1.05  | PROPOSED PLAN AT FIRST LEVEL  |  |
| S1.06  | PROPOSED PLAN AT SECOND LEVEL |  |
| S1.07  | PROPOSED ROOF PLAN            |  |
| S2.01  | EAST VIEW                     |  |
| S2.02  | WEST VIEW                     |  |
| S2.03  | NORTH VIEW                    |  |
| S2.04  | SOUTH VIEW                    |  |
| S2.05  | SECTION A                     |  |
| S2.06  | SECTION B                     |  |
| S5.01  | SCHEDULES, GENERAL NOTES      |  |



35 Upper Lake Avenue Stoney Creek Ontario

TITLE:

Cover Page

| SCALE:          | DRAWING<br>NO. |
|-----------------|----------------|
| DESIGNED<br>BY: | S0.01          |
| APPROVED<br>BY: | 50.01          |







Page 146 of 432



Existing Second Floor Plan Scale 1:50

| ENGINEER<br>SEAL:                                      |                |      |  |
|--------------------------------------------------------|----------------|------|--|
| M. ATASHI<br>100068283<br>Feb22.22<br>Romice of Oktive |                |      |  |
|                                                        |                |      |  |
|                                                        |                |      |  |
| No.                                                    | Revision/Issue | Date |  |
| PF                                                     | PROJECT:       |      |  |

35 Upper Lake Avenue Stoney Creek Ontario

TITLE: Existing Second Floor Plan

|                 | DRAWING<br>NO. |
|-----------------|----------------|
| DE