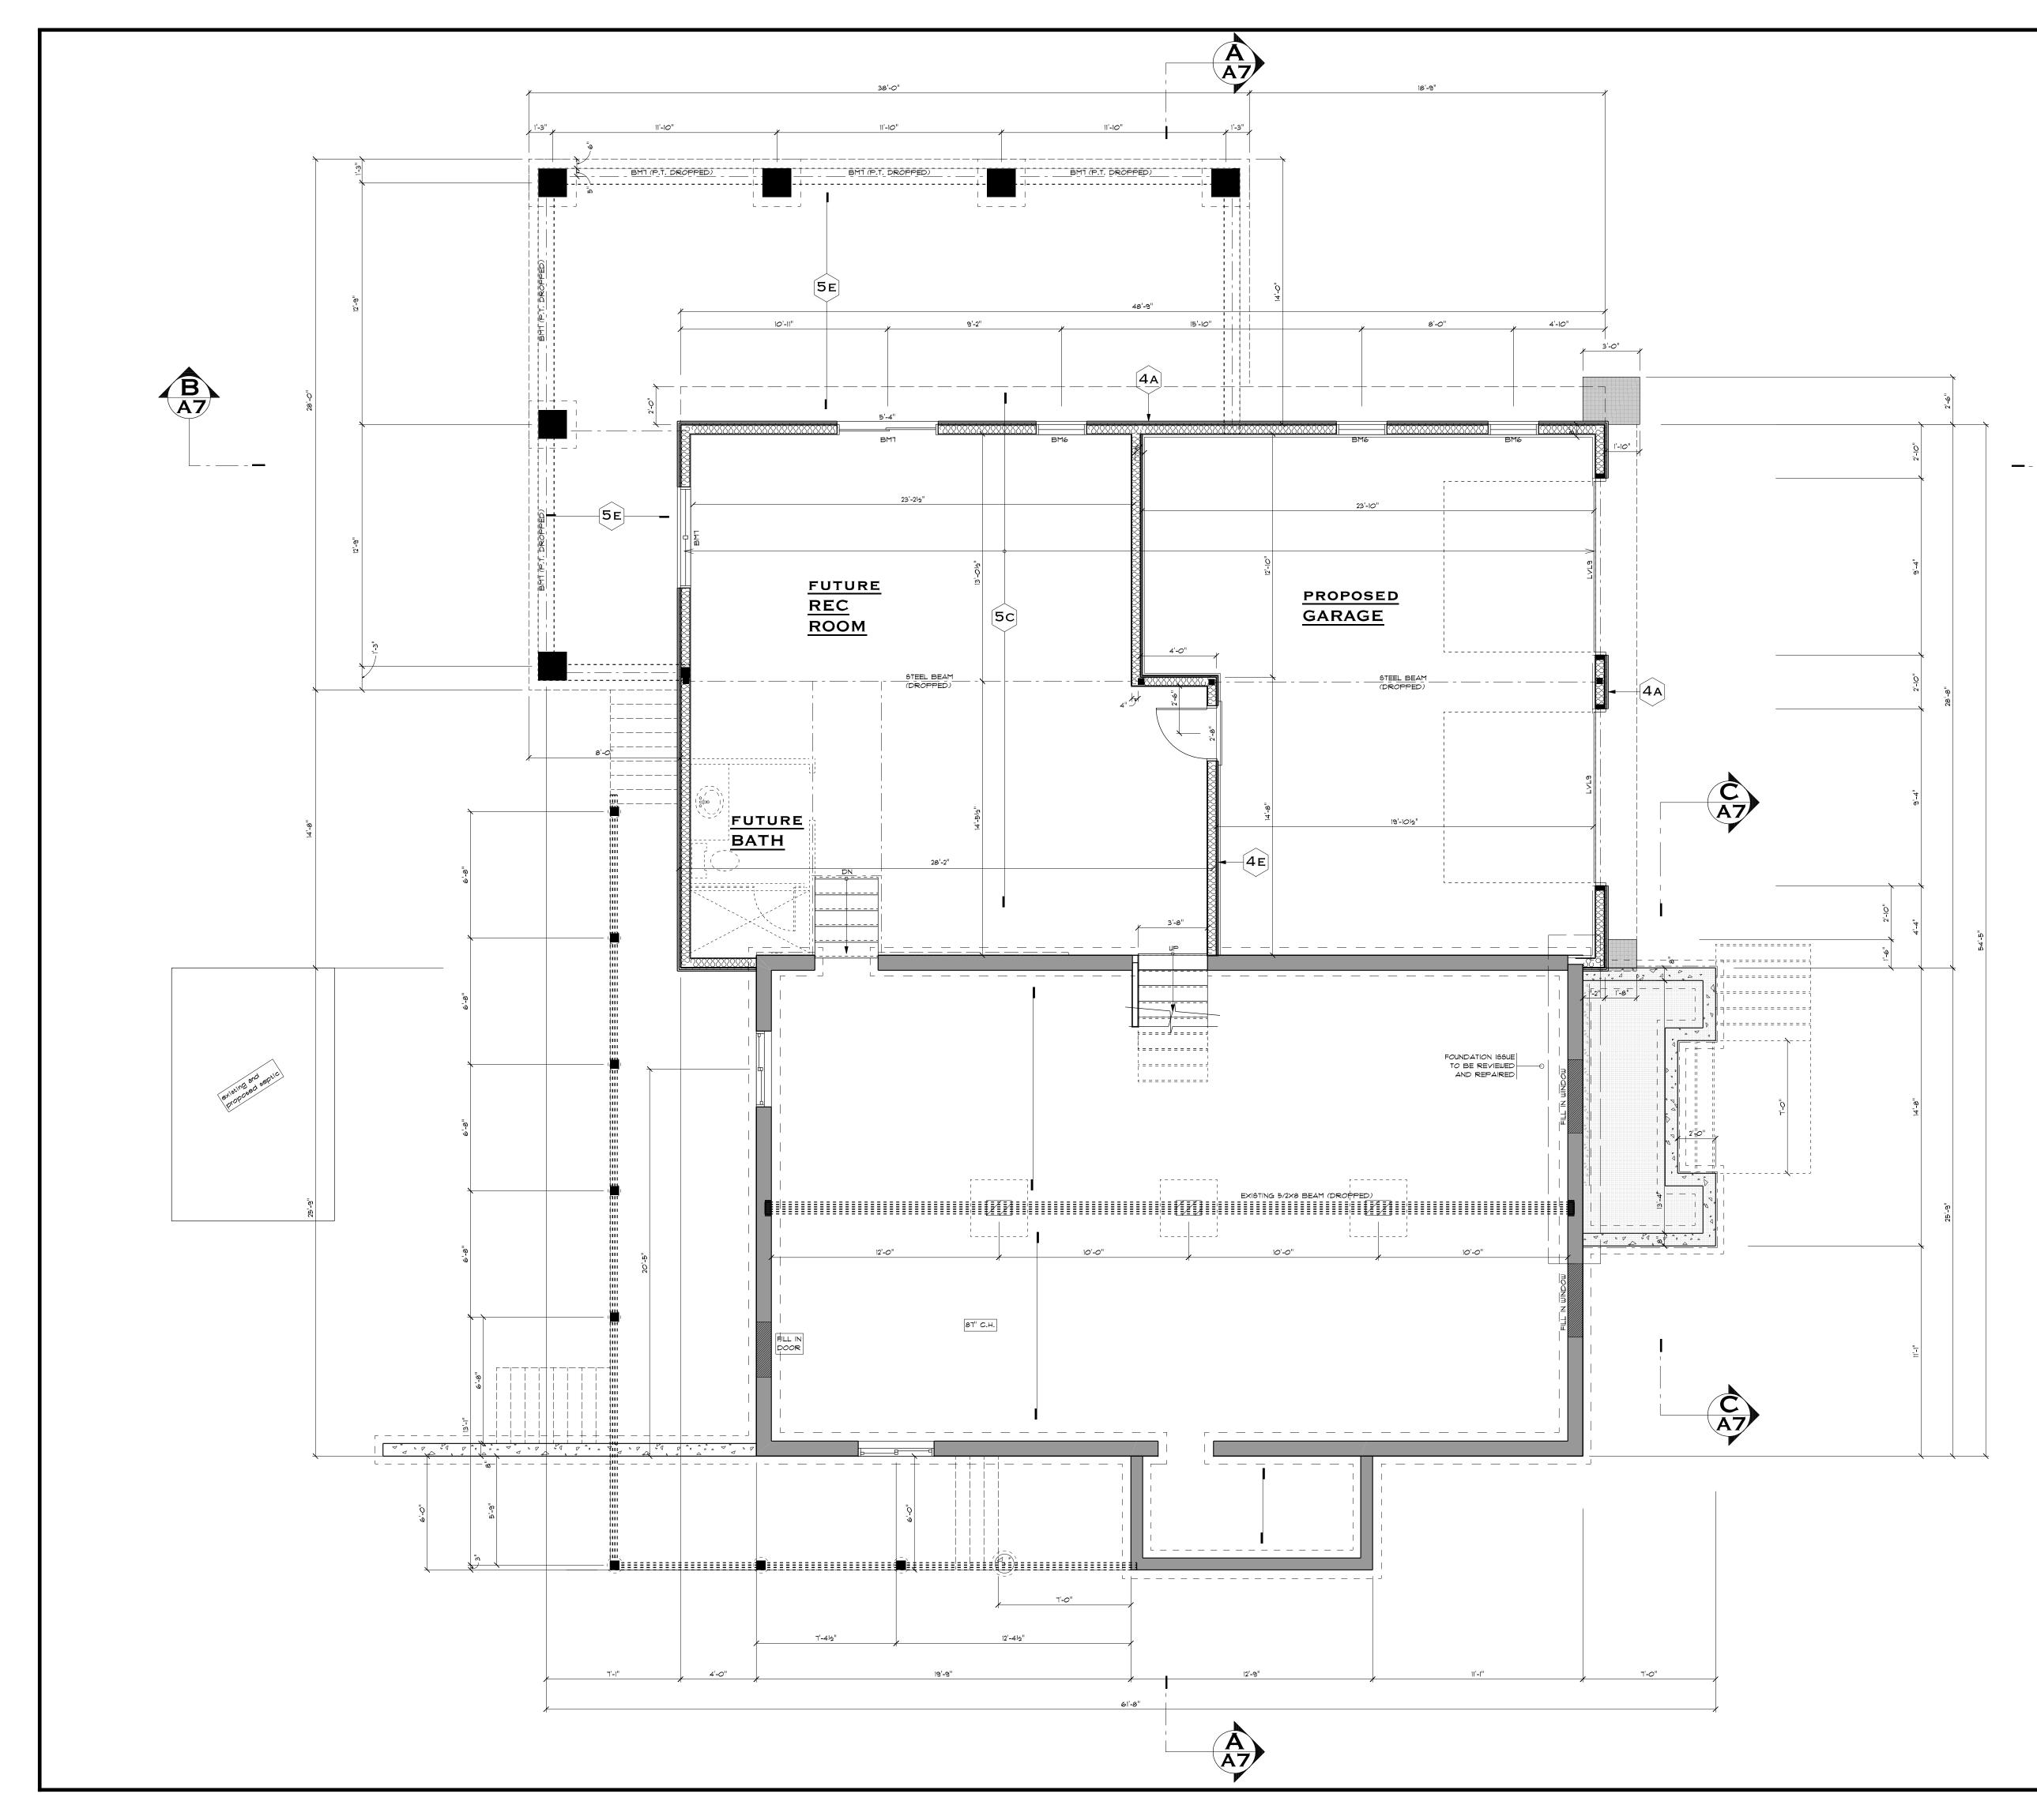

# SITE STATISTICS

PART 1

LOT AREA 462 sq.m LOT COVERAGE (EXIST. 25%) 40% max. FRONT YARD AREA 127.59 sq.m FRONT YARD LANDSCAPING 50% min. HEIGHT (ONE STOREY EXISTING) 7.0m max.

## PART 2

LOT AREA 390 sq.m LOT COVERAGE 40% max. HEIGHT (DWELLING TWO STOREY) 11.0m max.

NOTES:

1. OWNER/CONTRACTOR TO VERIFY AND CHECK ALL DIMENSIONS AND SPECS PRIOR TO AND DURING CONSTRUCTION.

2. ANY DEVIATIONS, DEFICIENCIES OR DISCREPANCIES FROM THESE DRAWINGS AND SPECS RECUIRES WRITTEN CLARIFICATION AND/OR APPROVAL FROM THE DESIGNER PRIOR TO CONSTRUCTION.

| 3<br>2<br>1<br>=V. | JUNE, 2022 | DEFILIPPIS DESIGN<br>687 BARTON ST. E., SUITE 201<br>STONEY CREEK, ONTARIO L8E 5L6<br>(905) 643-2250 FAX (905) 643-1095 |
|--------------------|------------|-------------------------------------------------------------------------------------------------------------------------|
| B NO.              |            | PROPOSED IN-LAW SUITE FOR:                                                                                              |
| IKD. BY            | /          | DINO GABRIELE                                                                                                           |
| RN. BY             |            | 79 DEERHURST ROAD                                                                                                       |
| TE: MA             | ARCH, 2022 | STONEY CREEK, ON                                                                                                        |
| ALE:               |            | SEVERANCE                                                                                                               |
| VG NO.             | SP-1       | SEVERANCE                                                                                                               |