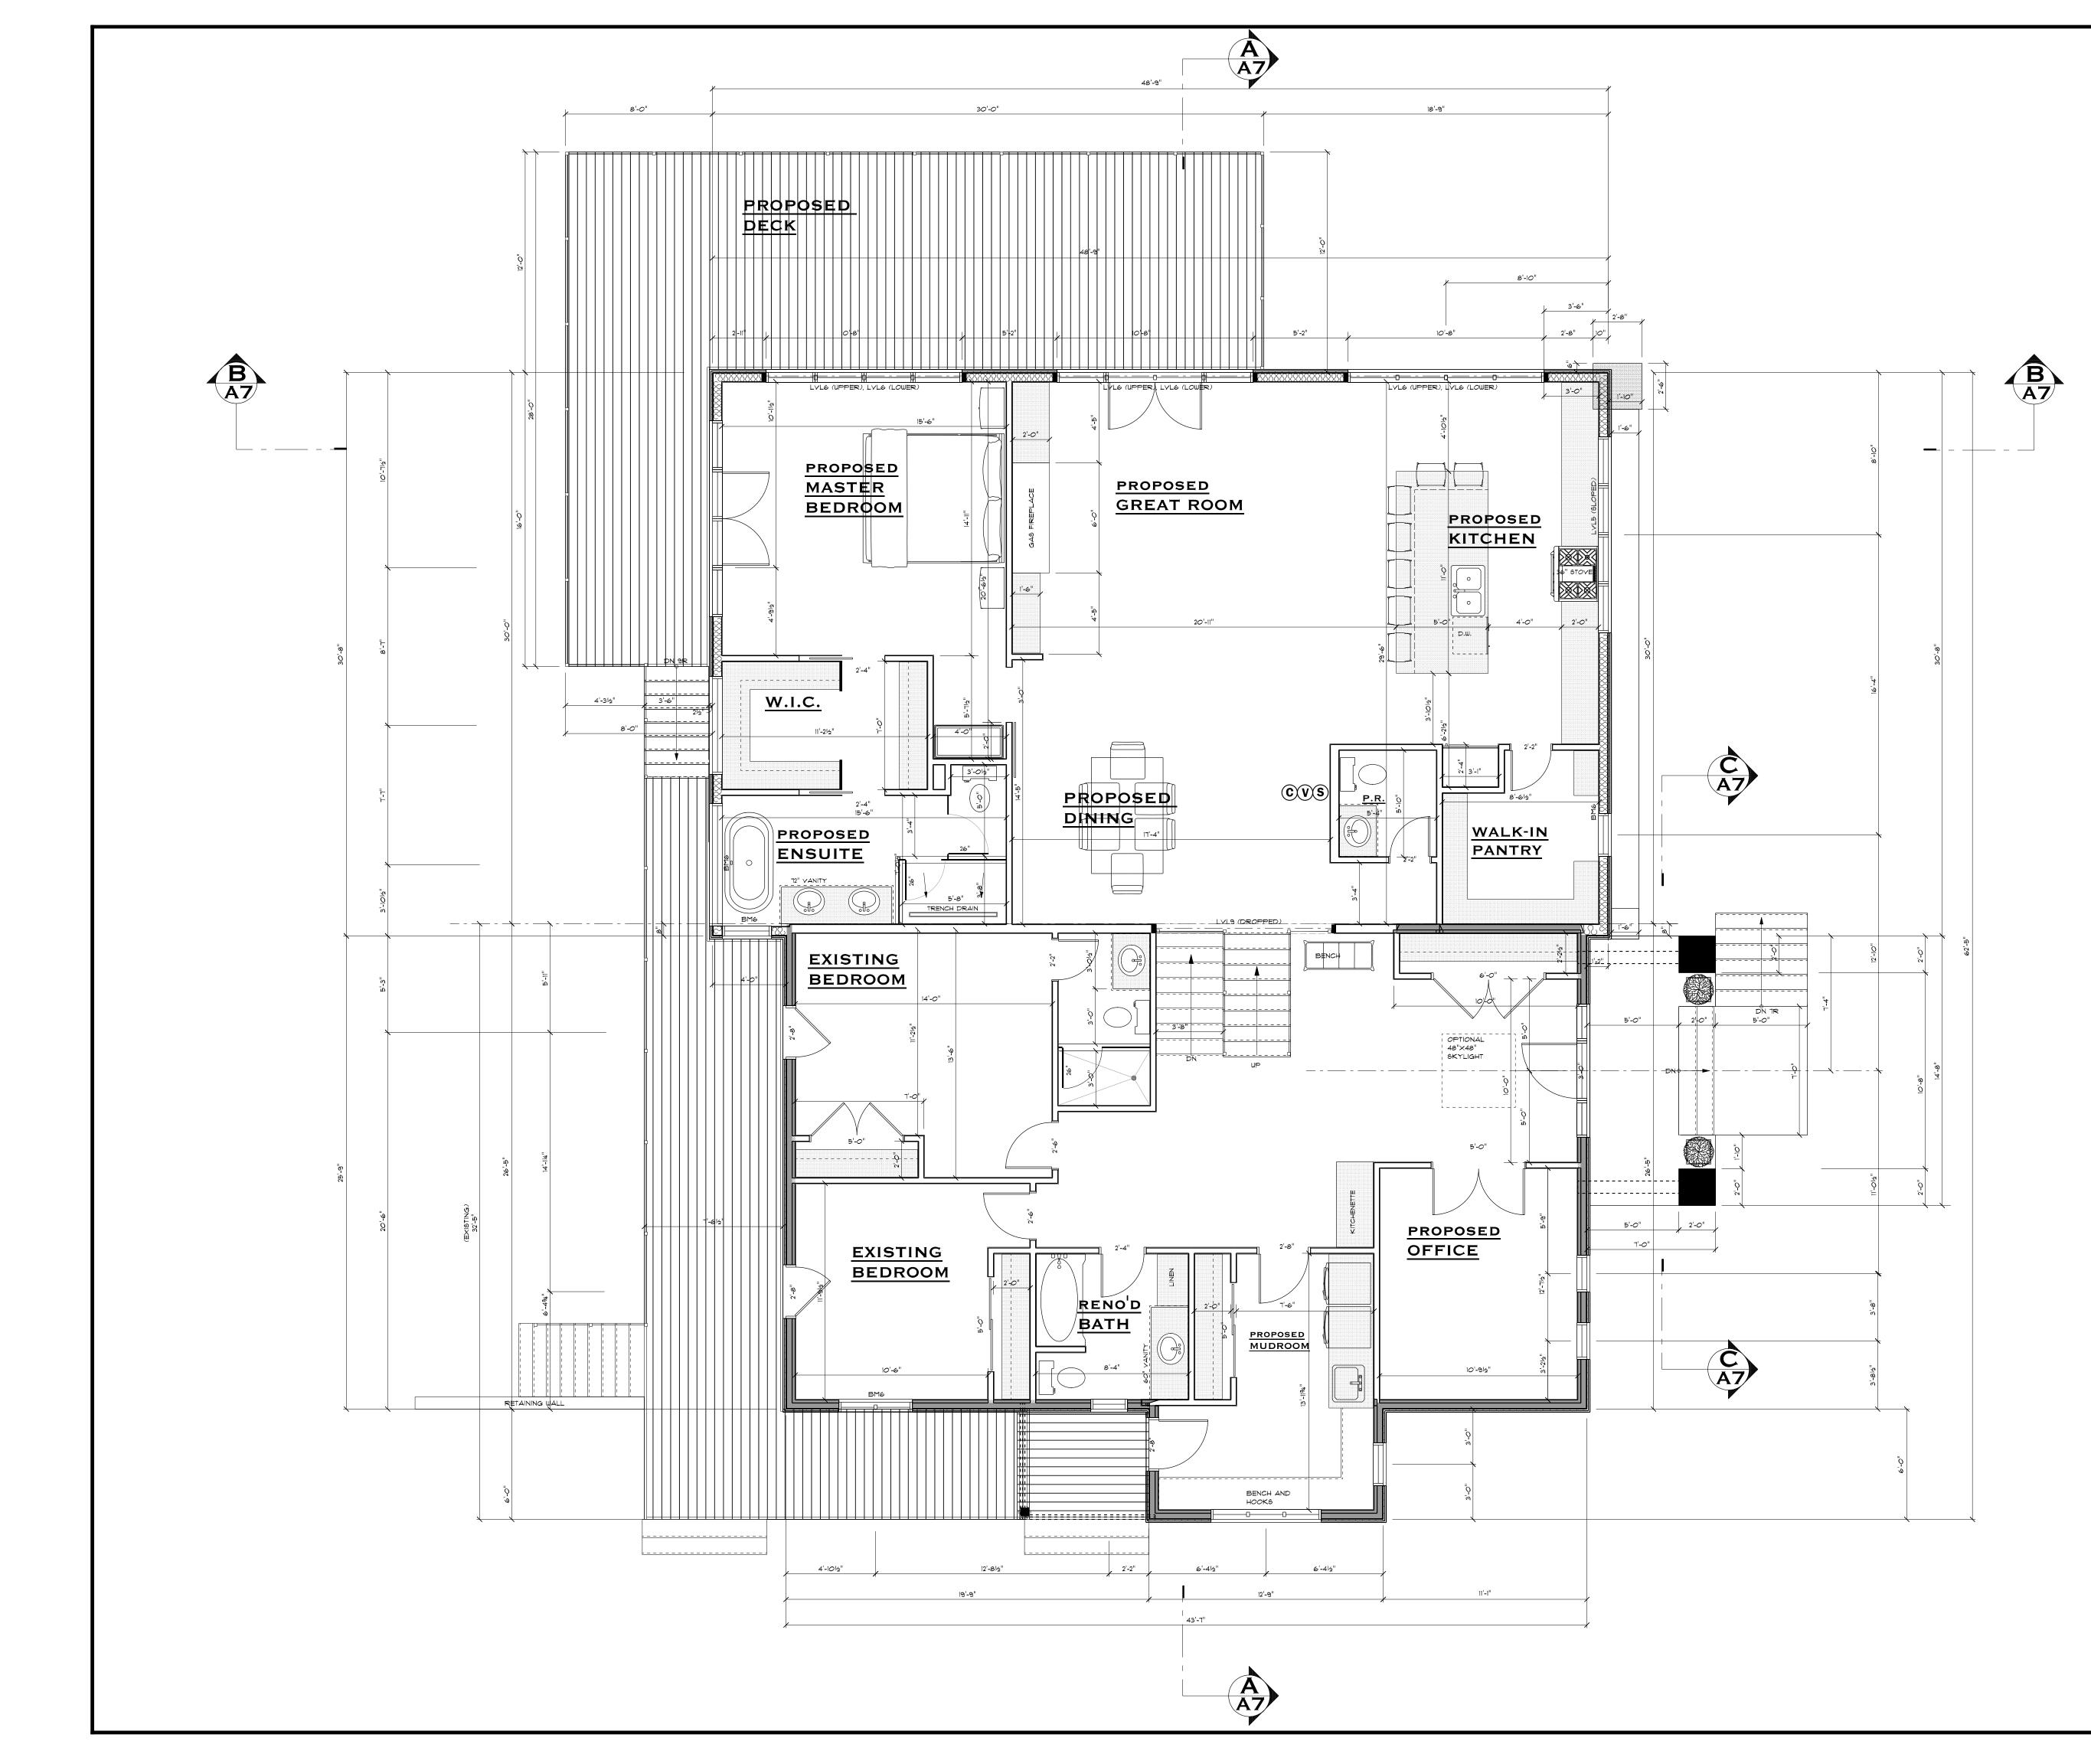

# SITE STATISTICS

PART 1

LOT AREA 462 sq.m LOT COVERAGE (EXIST. 25%) 40% max. FRONT YARD AREA 127.59 sq.m FRONT YARD LANDSCAPING 50% min. HEIGHT (ONE STOREY EXISTING) 7.0m max.

## PART 2

LOT AREA 390 sq.m LOT COVERAGE 40% max. HEIGHT (DWELLING TWO STOREY) 11.0m max.

NOTES:

1. OWNER/CONTRACTOR TO VERIFY AND CHECK ALL DIMENSIONS AND SPECS PRIOR TO AND DURING CONSTRUCTION.

2. ANY DEVIATIONS, DEFICIENCIES OR DISCREPANCIES FROM THESE DRAWINGS AND SPECS RECUIRES WRITTEN CLARIFICATION AND/OR APPROVAL FROM THE DESIGNER PRIOR TO CONSTRUCTION.

| 3<br>2<br>1<br>=V. | JUNE, 2022 | DEFILIPPIS DESIGN<br>687 BARTON ST. E., SUITE 201<br>STONEY CREEK, ONTARIO L8E 5L6<br>(905) 643-2250 FAX (905) 643-1095 |
|--------------------|------------|-------------------------------------------------------------------------------------------------------------------------|
| B NO.              |            | PROPOSED IN-LAW SUITE FOR:                                                                                              |
| IKD. BY            | /          | DINO GABRIELE                                                                                                           |
| RN. BY             |            | 79 DEERHURST ROAD                                                                                                       |
| TE: MA             | ARCH, 2022 | STONEY CREEK, ON                                                                                                        |
| ALE:               |            | SEVERANCE                                                                                                               |
| VG NO.             | SP-1       | SEVERANCE                                                                                                               |