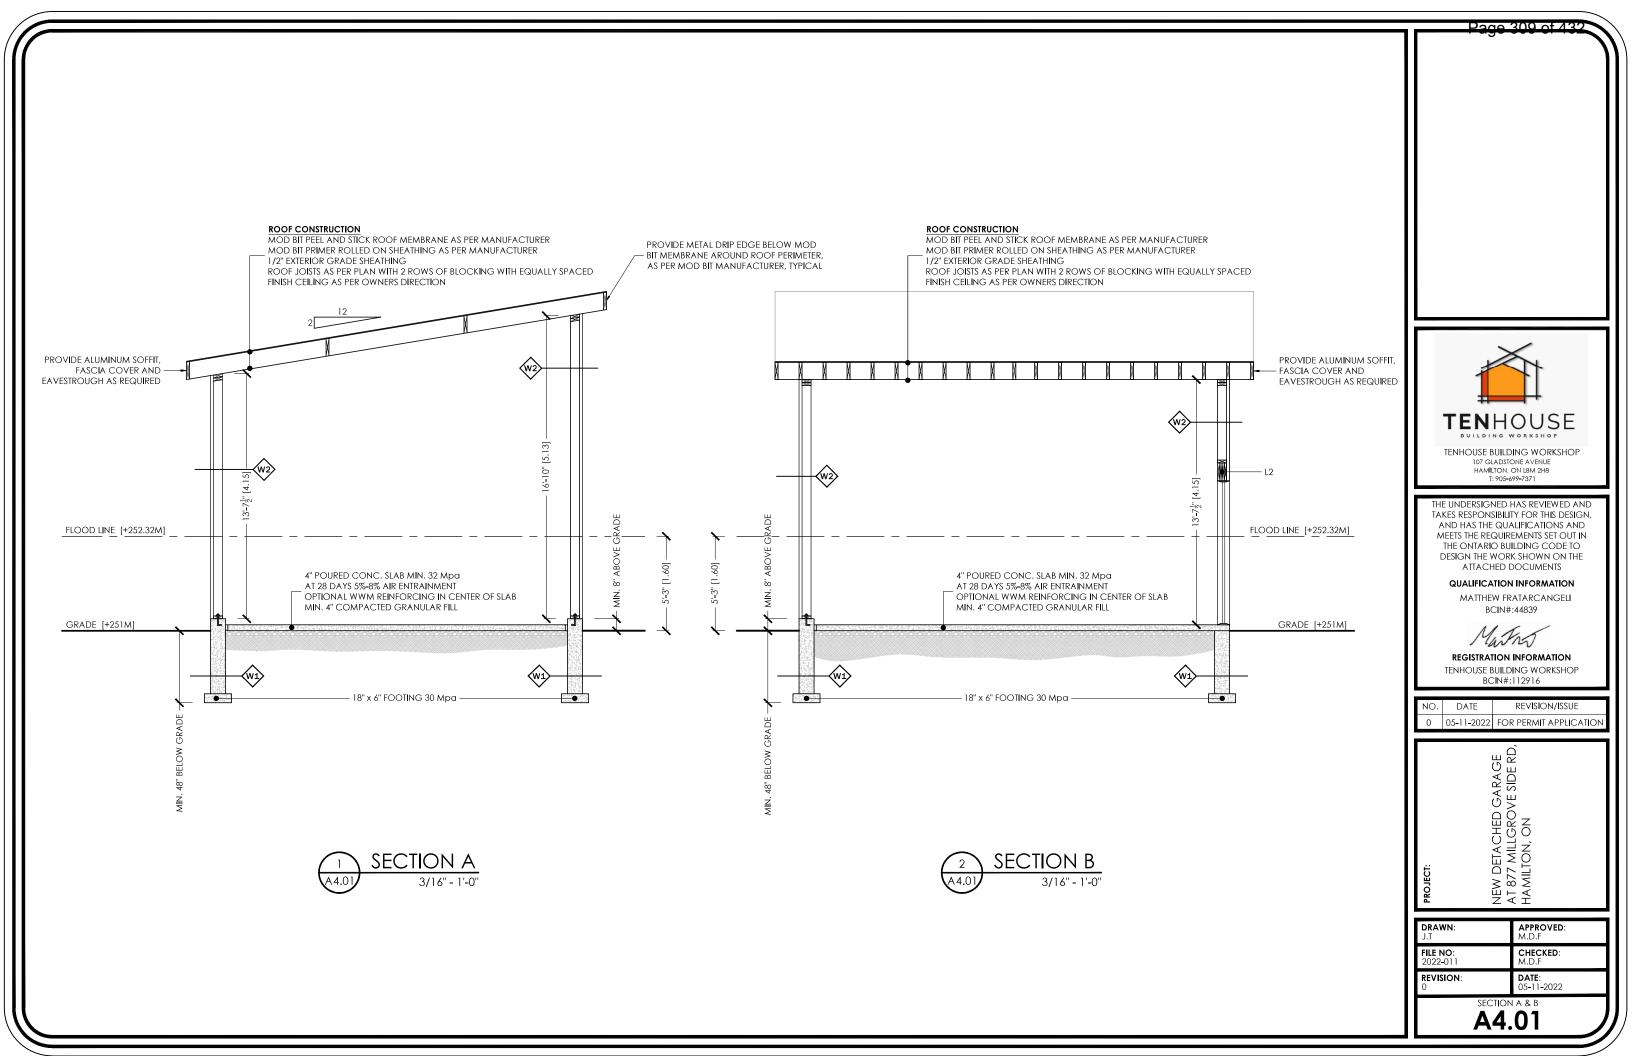

DOWN REQD DO OVER RM DOOR DROPPED RT DOWNSPOUT RWI DRAWING SB FACH SBEA EXTERIOR INSULATED FINISH SYSTEM SJ ELEVATION SPEC ENCLOSED SPF STL ENGINEER OR ENGINEERED T&G EQUAL ESTIMATED T.L EXTERIOR T/O TYP FLOOR DRAIN FIXED GLASS UNO U/S FLUSH WIC FLOOR GAUGE WF GALVANZED GYPSUM WALL BOARD

HOSE BIB INSULATED OR INSULATION INTERIOR JOIST LAMINATED VENEER LUMBER LAMINATED STRAND LUMBER MAXIMUM MINIMUM METAL ONTARIO BUILDING CODE ON CENTER ORIENTED STRAND BOARD OPEN TO ABOVE OPEN TO BELOW PRESSURE TREATED PAINT OR PAINTED REQUIRED ROOM ROOF TRUSS RAIN WATER LEADER SOLID BEARING SOLID BEARING FROM ABOVE SINGLE JOIST SPECIFIED OR SPECIFICATION SPRUCE, PINE, FIR STEEL TONGUE AND GROOVE TRIPLE JOIST TOP OF TYPICAL UNLESS NOTED OTHERWISE UNDERSIDE WALK-IN CLOSET WEATHER PROOF























| WALL SCHEDULE |        |                                                                                                                                                                                                                                                                                                                                                                                                                                                                                                                                                                                                                                         |
|---------------|--------|-------------------------------------------------------------------------------------------------------------------------------