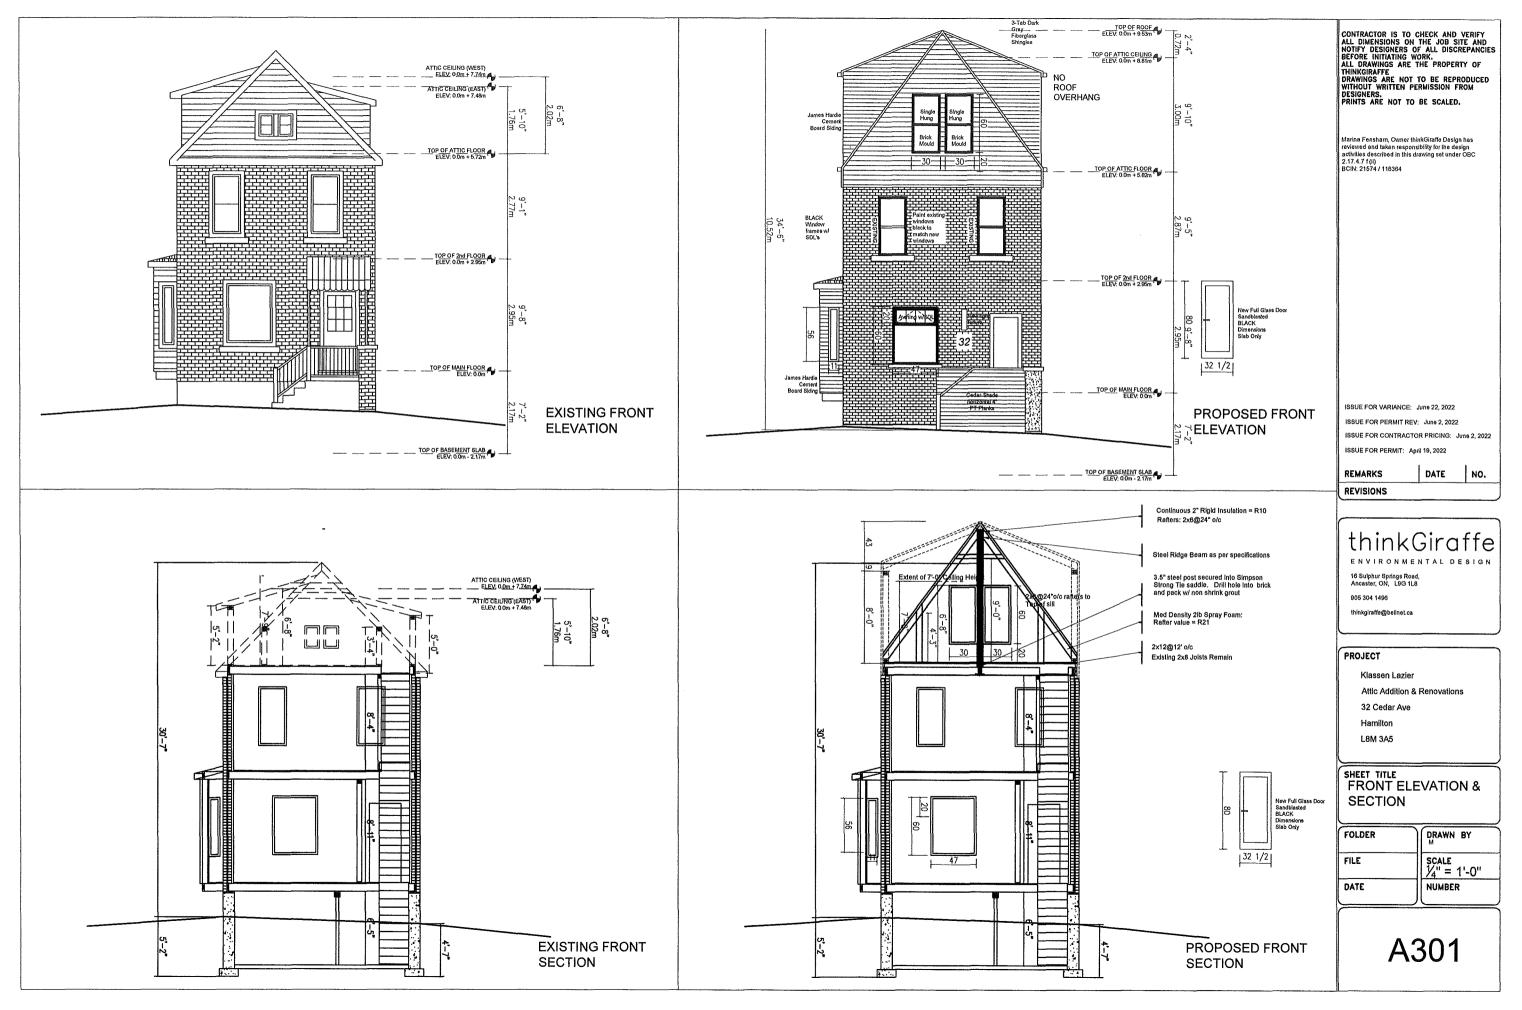

|       |                                                                                  | Page 2 of 432 |
|-------|----------------------------------------------------------------------------------|---------------|
| 2.6.  | 1:35 p.m.AN/A-22:241120 Portia Drive, Ancaster (Ward 12)                         | 63            |
|       | Agent – Urban Solutions : M. Johnston<br>Owner – HTL Ancaster Inc. : R. Wells    |               |
| 2.7.  | 1:40 p.m.HM/A-22:228 195 East 8th Street, Hamilton (Ward 8)                      | 75            |
| 2.8.  | 1:50 p.m.HM/A-22:236267 East 44th Street, Hamilton (Ward 6)                      | 87            |
|       | Agent – Len Angelici<br>Owner – Aaron & Joanna Beckley                           |               |
| 2.9.  | 1:55 p.m.HM/A-22:115 35 Hamilton Avenue, Hamilton (Ward 7)                       | 99            |
|       | Agent – A.J. Clarke : Steve Fraser<br>Owner – D. Vopni, M. Puzella, D. DiGennaro |               |
| 2.10. | 2:00 p.m.HM/A-22:237302 East 16th Street, Hamilton (Ward 7)                      | 117           |
|       | Agent – Andrew Sieders<br>Owner – S. Brydges & L. Wright                         |               |
| URBA  | N                                                                                |               |
| 3.1.  | 2:05 p.m.SC/A-22:23135 Upper Lake Avenue, Stoney Creek (Ward 5)                  | 139           |
|       | Agent – Sean Lachepele<br>Owner – William & Sharon Houston                       |               |
| 3.2.  | 2:15 p.m.HM/A-22:20832 Cedar Avenue, Hamilton (Ward 3)                           | 163           |
|       | Agent – Marina Fensham<br>Owner – Natalie Lazier                                 |               |
| 3.3.  | 2:20 p.m.HM/A-22:224277 Balmoral Avenue North, Hamilton (Ward 3)                 | 177           |
|       | Agent – Gordon Pappin<br>Owner – Julie Mota-Teixeira                             |               |
| 3.4.  | BREAK                                                                            |               |
| 3.5.  | 2:40 p.m.HM/A-22:233221 Hess Street South, Hamilton (Ward 2)                     | 187           |
|       | Owner – Lucie Gingras                                                            |               |