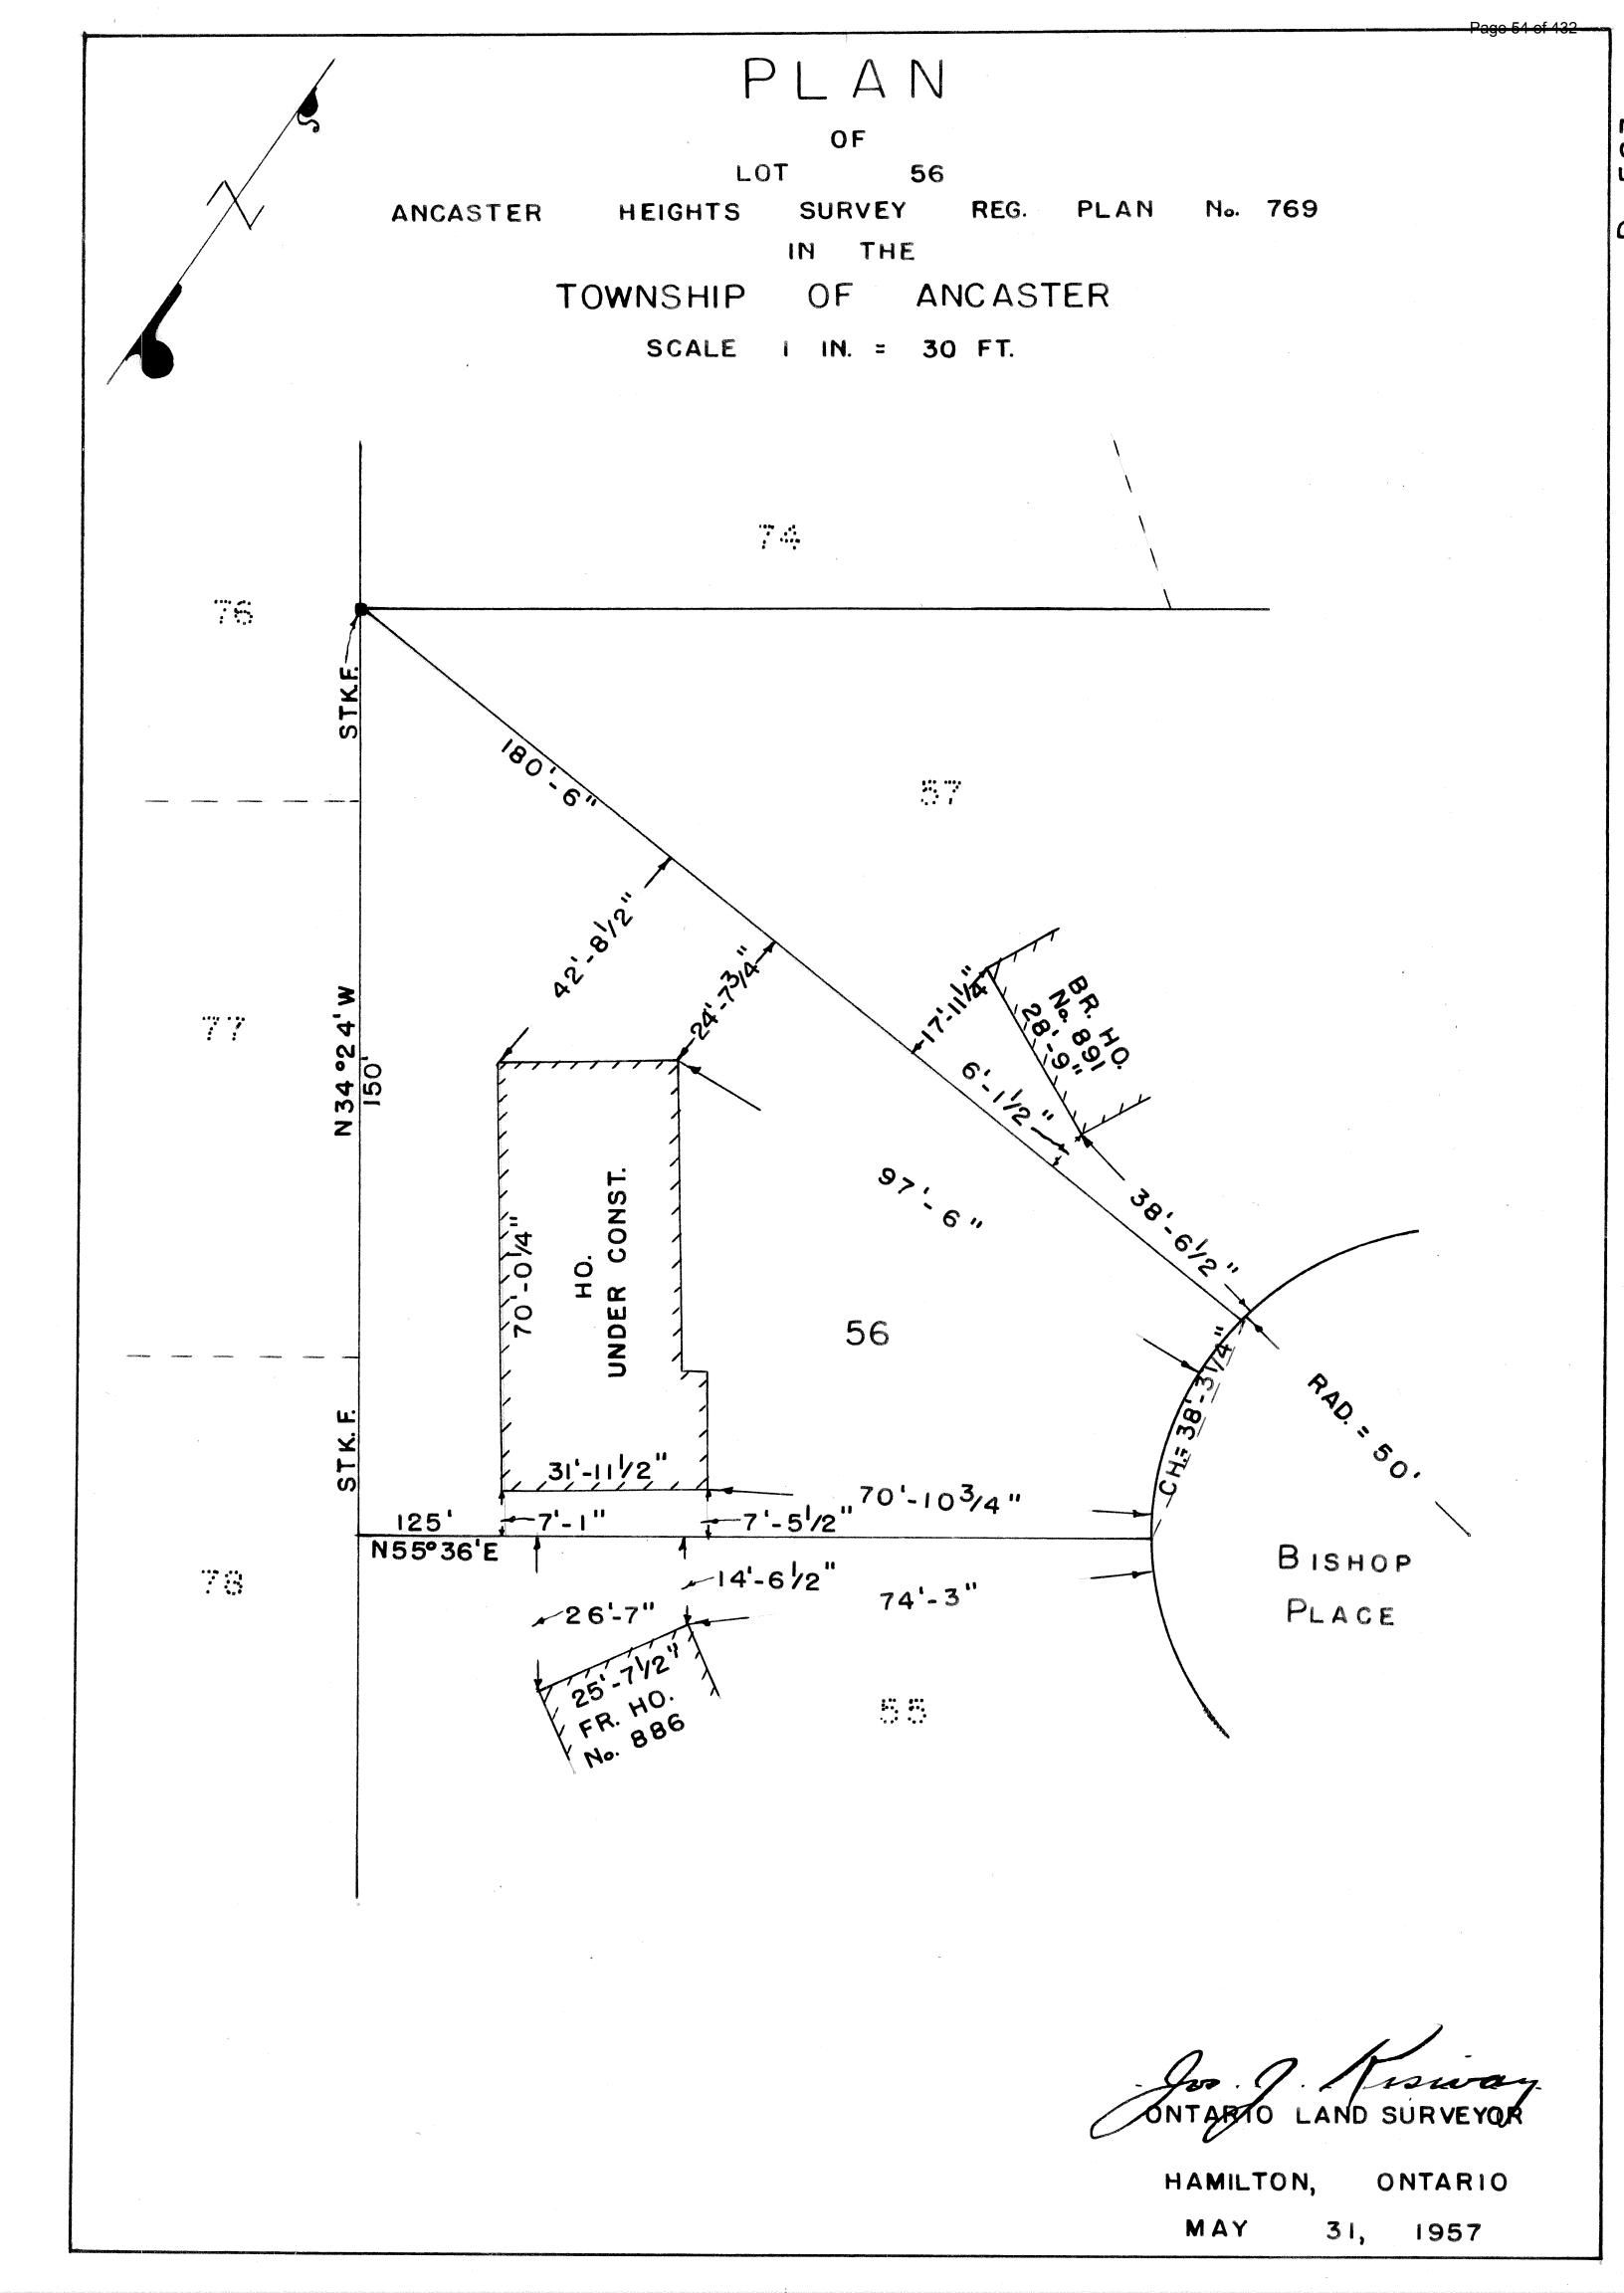

ique to the registrant.

#### 2. In person Oral Submissions

# Interested members of the public, agents, and owners who wish to participate in person <u>must sign in at City Hall room 222 (2<sup>nd</sup> floor)</u> no less than 10 minutes before the time of the Public Hearing as noted on the Notice of Public Hearing.

We hope this is of assistance and if you need clarification or have any questions, please email cofa@hamilton.ca or by phone at 905-546-2424 ext. 4221.

Please note: Webex (video) participation requires either a compatible computer or smartphone and an application (app/program) must be downloaded by the interested party in order to participate. It is the interested party's responsibility to ensure that their device is compatible and operating correctly prior to the Hearing.





| Project Name<br>Pavilion |              |  |
|--------------------------|--------------|--|
| 887 Bishoj<br>Ancaster,  |              |  |
| DATE:                    | JUL. 7, 2022 |  |
| SCALE:                   | AS NOTED     |  |
| DRAWN:                   | R.O.         |  |
| REVIEWED:                | R.O.         |  |
| A2                       | .01          |  |

2"x6" T & G DOUGLAS FIR ROOF DECKING (TYP.) 8"x8" BEAM 1 8 to Built Post (14P.) 8"x8" BEAM 4"x8" DOUG. FIR RAFTERS @ 48" O.C. 8\*<u>\*</u>8" BEAM 4.08 4.93 4.88 4.27 S F B WHO 8"x8" CENTER BEAM BEAM 8"x8" 0.33 0.83 8"x8" BEAM 0.83 4.08 4.27 4.88 4.93

# PROPOSED ROOF FRAMING PLAN

| Project Na<br>Pavilio     |              |
|---------------------------|--------------|
| 887 Bishop<br>Ancaster, ( |              |
|