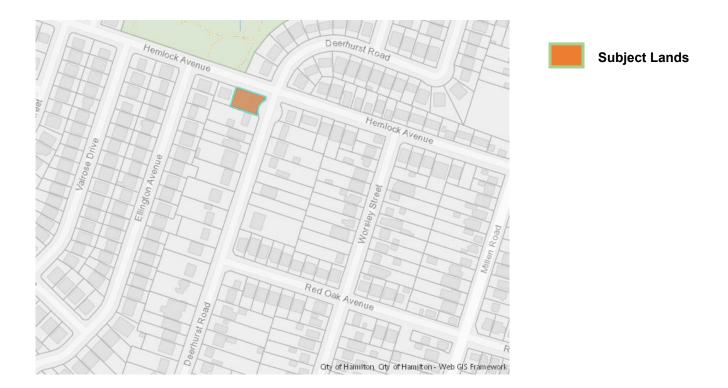

| APPLICATION | SC/B-22:67 | SUBJECT   | 79 DEERHURST ROAD, |
|-------------|------------|-----------|--------------------|
| NO.:        |            | PROPERTY: | STONEY CREEK       |

APPLICANTS: Owner - Mia Gabriele & Dino Gabriele Agent - DeFilippis Design

**PURPOSE & EFFECT:** To convey a vacant parcel of land for residential purposes and to retain a parcel of land containing the existing dwelling (to remain).

|                        | Frontage            | Depth               | Area                 |
|------------------------|---------------------|---------------------|----------------------|
| SEVERED LANDS:         | 16.0 m <sup>±</sup> | 24.2 m <sup>±</sup> | 390 m <sup>2±</sup>  |
| <b>RETAINED LANDS:</b> | 22.1 m <sup>±</sup> | 24.2 m <sup>±</sup> | 462 m <sup>2 ±</sup> |
|                        |                     |                     |                      |