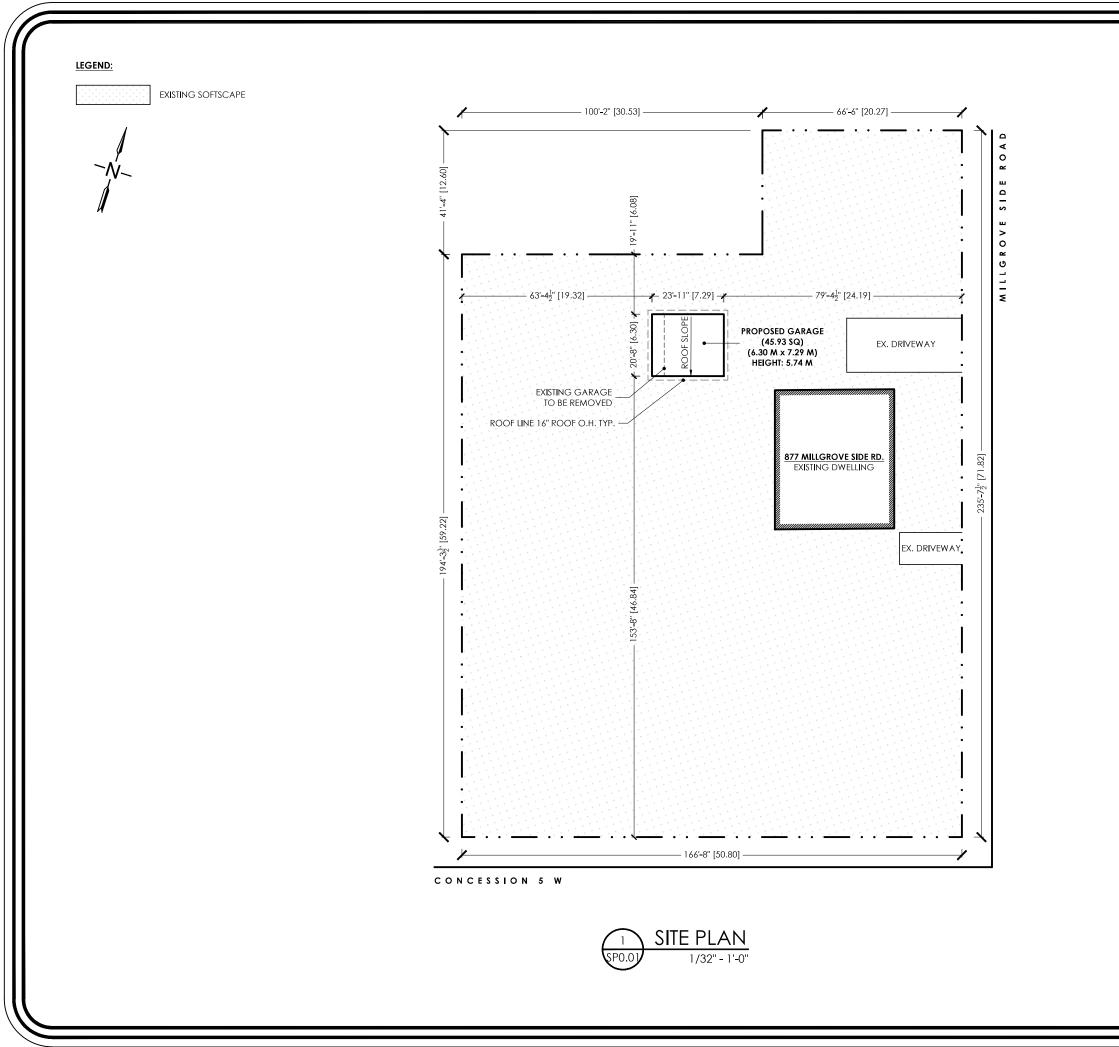

OUBLE JOIST ΡT PTD DOWN REQD DO OVER RM DOOR DROPPED RT DOWNSPOUT RWI DRAWING SB FACH SBEA EXTERIOR INSULATED FINISH SYSTEM SJ ELEVATION SPEC ENCLOSED SPF STL ENGINEER OR ENGINEERED T&G EQUAL ESTIMATED T.L EXTERIOR T/O TYP FLOOR DRAIN FIXED GLASS UNO U/S FLUSH WIC FLOOR GAUGE WF GALVANZED GYPSUM WALL BOARD

HOSE BIB INSULATED OR INSULATION INTERIOR JOIST LAMINATED VENEER LUMBER LAMINATED STRAND LUMBER MAXIMUM MINIMUM METAL ONTARIO BUILDING CODE ON CENTER ORIENTED STRAND BOARD OPEN TO ABOVE OPEN TO BELOW PRESSURE TREATED PAINT OR PAINTED REQUIRED ROOM ROOF TRUSS RAIN WATER LEADER SOLID BEARING SOLID BEARING FROM ABOVE SINGLE JOIST SPECIFIED OR SPECIFICATION SPRUCE, PINE, FIR STEEL TONGUE AND GROOVE TRIPLE JOIST TOP OF TYPICAL UNLESS NOTED OTHERWISE UNDERSIDE WALK-IN CLOSET WEATHER PROOF























| WALL SCHEDULE |        |                                                                                                                                                                                                                                                                                                                                                                                                                                                                                                                                                                                                                                         |
|---------------|--------|-------------------------------------------------------------------------------------------------------------