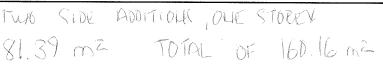

am                           | O austin       |
|---------------|----------------------------------------|----------------|
| Date          | Signature Property Owner(s             | ;)             |
|               | Bill Houston<br>Print Name of Owner(s) | Shanon Houston |

10. Dimensions of lands affected:

| Frontage        | 34,06 m                |  |
|-----------------|------------------------|--|
| Depth           | 58, 34 m               |  |
| Area            | 1987.06 m <sup>2</sup> |  |
| Width of street |                        |  |

11. Particulars of all buildings and structures on or proposed for the subject lands: (Specify ground floor area, gross floor area, number of stories, width, length, height, etc.)

Existing: STOPLET S. HALF

4.77 M2

#### Proposed

To dealer and



12. Location of all buildings and structures on or proposed for the subject lands; (Specify distance from side, rear and front lot lines)

| Existing: |      |                       |  |
|-----------|------|-----------------------|--|
| 8.91 m    | FROM | LOT LINE @ PIDES      |  |
| 6.02 m    | FEOM | FROMIT                |  |
| 32.50 m   | FLOM | REAR.                 |  |
| Proposed: |      |                       |  |
| 8.91 m    | FLOM | RIGHT, 1.03 FROM LEFT |  |
| 6.02 m    | TROM | FRONT                 |  |
| 32.30 m   | FROM | REAR                  |  |

٩.

| 13. | Date of acquisition of subject lands: