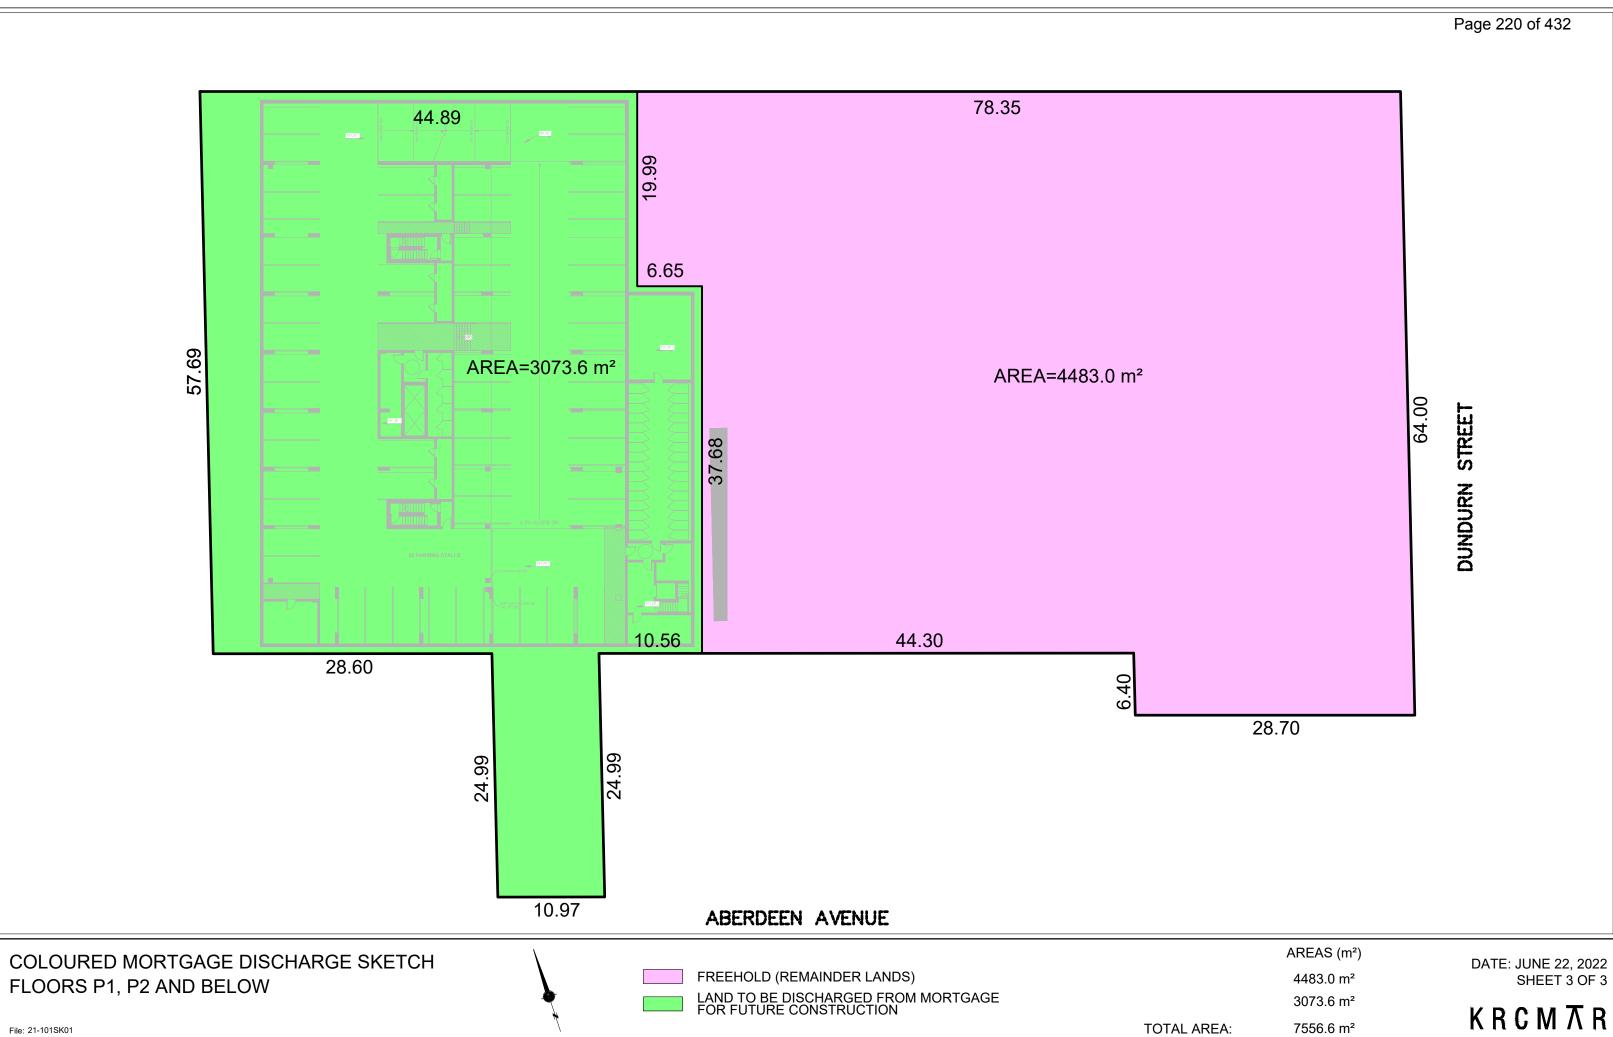

3.

|    |      |                                                                                      | Page 3 of 432 |
|----|------|--------------------------------------------------------------------------------------|---------------|
|    | 3.6. | 2:45 p.m.HM/A-22:1539 Southview Place, Hamilton (Ward 1)                             | 197           |
|    |      | Agent – Vivek Gupta<br>Owner – S. Mohan & S. Mohan                                   |               |
|    | 3.7. | 2:50 p.m.HM/B-22:70330 Dundurn Street South, Hamilton (Ward 1)                       | 213           |
|    |      | Agent – IBI : Carmen Jandu<br>Owner – 2178949 Ontario Inc.                           |               |
|    | 3.8. | 2:50 p.m.HM/A-22:190330 Dundurn St. S., Hamilton (Ward 1)                            | 235           |
|    |      | Agent SRM Architect Inc.<br>Owner 2178940 Ontario Inc. – Lev Development             |               |
| 4. | RURA | NL                                                                                   |               |
|    | 4.1. | 2:55 p.m.AN/B-21:94 *Change Conditions2943 Jerseyville Rd. W.,<br>Ancaster (Ward 12) | 247           |
|    |      | Agent – Gowling LLP<br>Owner – 2296544 Ontario Inc.                                  |               |
|    | 4.2. | 3:00 p.m.AN/A-22:226183 Sunnyridge Road, Ancaster (Ward 12)                          | 273           |
|    |      | Agent – Len Angelici<br>Owner – L & M Godoy                                          |               |
|    | 4.3. | 3:05 p.m.AN/B-22:68560 Carluke Road West, Ancaster (Ward 12)                         | 283           |
|    |      | Agent – B. Beamer & M. Inksetter<br>Owner – David & Jody Bruulsema                   |               |
|    | 4.4. | 3:10 p.m.FL/A-22:227877 Millgrove Sideroad, Flamborough (Ward 15)                    | 297           |
|    |      | Agent – Matthew Fratarcangeli<br>Owner – David Josiah John Shelley                   |               |
|    | 4.5. | 3:15 p.m.FL/A-22:22211 Mountain View Road, Flamborough (Ward 13)                     | ) 317         |
|    |      | Agent – Details Matter : S. Wilson<br>Owner – Chris Klimm                            |               |
|    | 4.6. | 3:20 p.m.FL/A-22:2293 Haines Avenue, Flamborough (Ward 13)                           | 333           |
|    |      | Owner – Ryan Clewlow & Leanna Ardron                                                 |               |