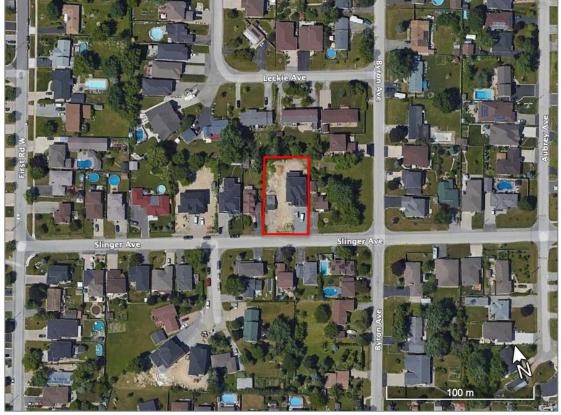

|       |                                                              | Page 4 of 432 |
|-------|--------------------------------------------------------------|---------------|
| 4.7.  | 3:25 p.m.FL/A-22:234843 Safari Road, Flamborough (Ward 13)   | 345           |
|       | Owner – David Wilson & Tanya Pinnegar                        |               |
| 4.8.  | 3:30 p.m.DN/A-22:2351 Rogers Road, Dundas (Ward 13)          | 373           |
|       | Agent – Daniel Cheatley<br>Owner – Dwayne Douglas MacDonald  |               |
| 4.9.  | 3:35 p.m.DN/A-22:23824 Peel Street North, Dundas (Ward 13)   | 385           |
|       | Agent – Gabe Faraone<br>Owner – Jack & Iwona Deska           |               |
| 4.10. | 3:40 p.m.SC/B-22:69132 Slinger Avenue, Stoney Creek (Ward 9) | 413           |
|       | Agent – Bousfields : David Falletta<br>Owner – Anthony Longo |               |