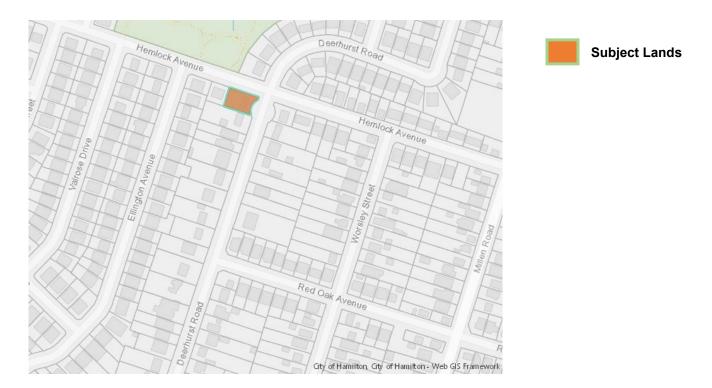

| APPLICATION | SC/B-22:67 | SUBJECT   | 79 DEERHURST ROAD, |
|-------------|------------|-----------|--------------------|
| NO.:        |            | PROPERTY: | STONEY CREEK       |

APPLICANTS: Owner - Mia Gabriele & Dino Gabriele Agent - DeFilippis Design

**PURPOSE & EFFECT:** To convey a vacant parcel of land for residential purposes and to retain a parcel of land containing the existing dwelling (to remain).

|                        | Frontage            | Depth               | Area                 |
|------------------------|---------------------|---------------------|----------------------|
| SEVERED LANDS:         | 16.0 m <sup>±</sup> | 24.2 m <sup>±</sup> | 390 m <sup>2±</sup>  |
| <b>RETAINED LANDS:</b> | 22.1 m <sup>±</sup> | 24.2 m <sup>±</sup> | 462 m <sup>2 ±</sup> |
|                        |                     |                     |                      |