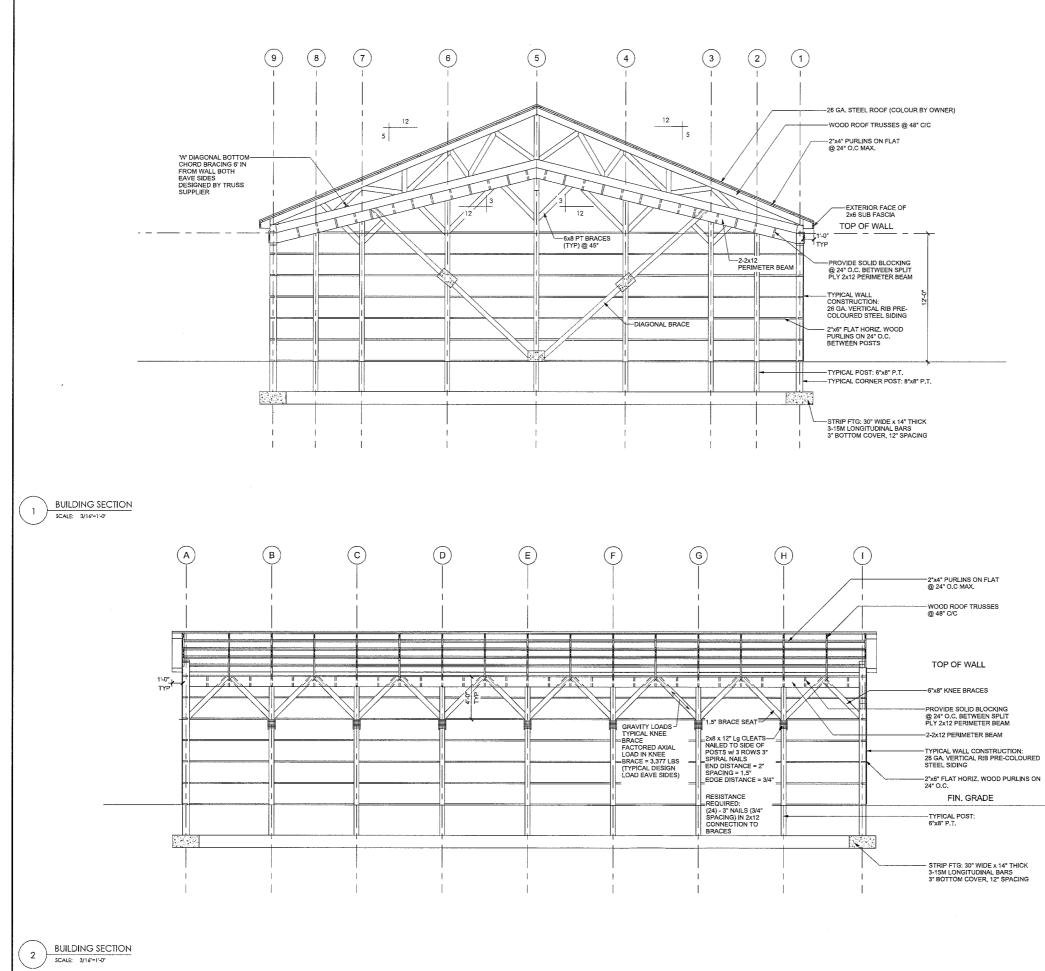

|       |                                                              | Page 4 of 432 |
|-------|--------------------------------------------------------------|---------------|
| 4.7.  | 3:25 p.m.FL/A-22:234843 Safari Road, Flamborough (Ward 13)   | 345           |
|       | Owner – David Wilson & Tanya Pinnegar                        |               |
| 4.8.  | 3:30 p.m.DN/A-22:2351 Rogers Road, Dundas (Ward 13)          | 373           |
|       | Agent – Daniel Cheatley<br>Owner – Dwayne Douglas MacDonald  |               |
| 4.9.  | 3:35 p.m.DN/A-22:23824 Peel Street North, Dundas (Ward 13)   | 385           |
|       | Agent – Gabe Faraone<br>Owner – Jack & Iwona Deska           |               |
| 4.10. | 3:40 p.m.SC/B-22:69132 Slinger Avenue, Stoney Creek (Ward 9) | 413           |
|       | Agent – Bousfields : David Falletta<br>Owner – Anthony Longo |               |