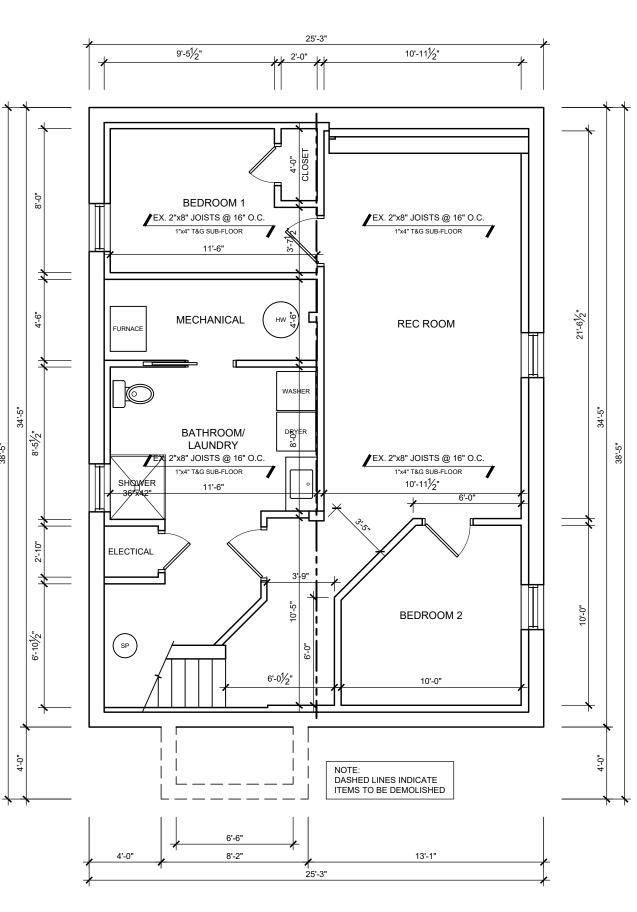

# SITE STATISTICS

PART 1

LOT AREA 462 sq.m LOT COVERAGE (EXIST. 25%) 40% max. FRONT YARD AREA 127.59 sq.m FRONT YARD LANDSCAPING 50% min. HEIGHT (ONE STOREY EXISTING) 7.0m max.

## PART 2

LOT AREA 390 sq.m LOT COVERAGE 40% max. HEIGHT (DWELLING TWO STOREY) 11.0m max.

NOTES:

1. OWNER/CONTRACTOR TO VERIFY AND CHECK ALL DIMENSIONS AND SPECS PRIOR TO AND DURING CONSTRUCTION.

2. ANY DEVIATIONS, DEFICIENCIES OR DISCREPANCIES FROM THESE DRAWINGS AND SPECS RECUIRES WRITTEN CLARIFICATION AND/OR APPROVAL FROM THE DESIGNER PRIOR TO CONSTRUCTION.