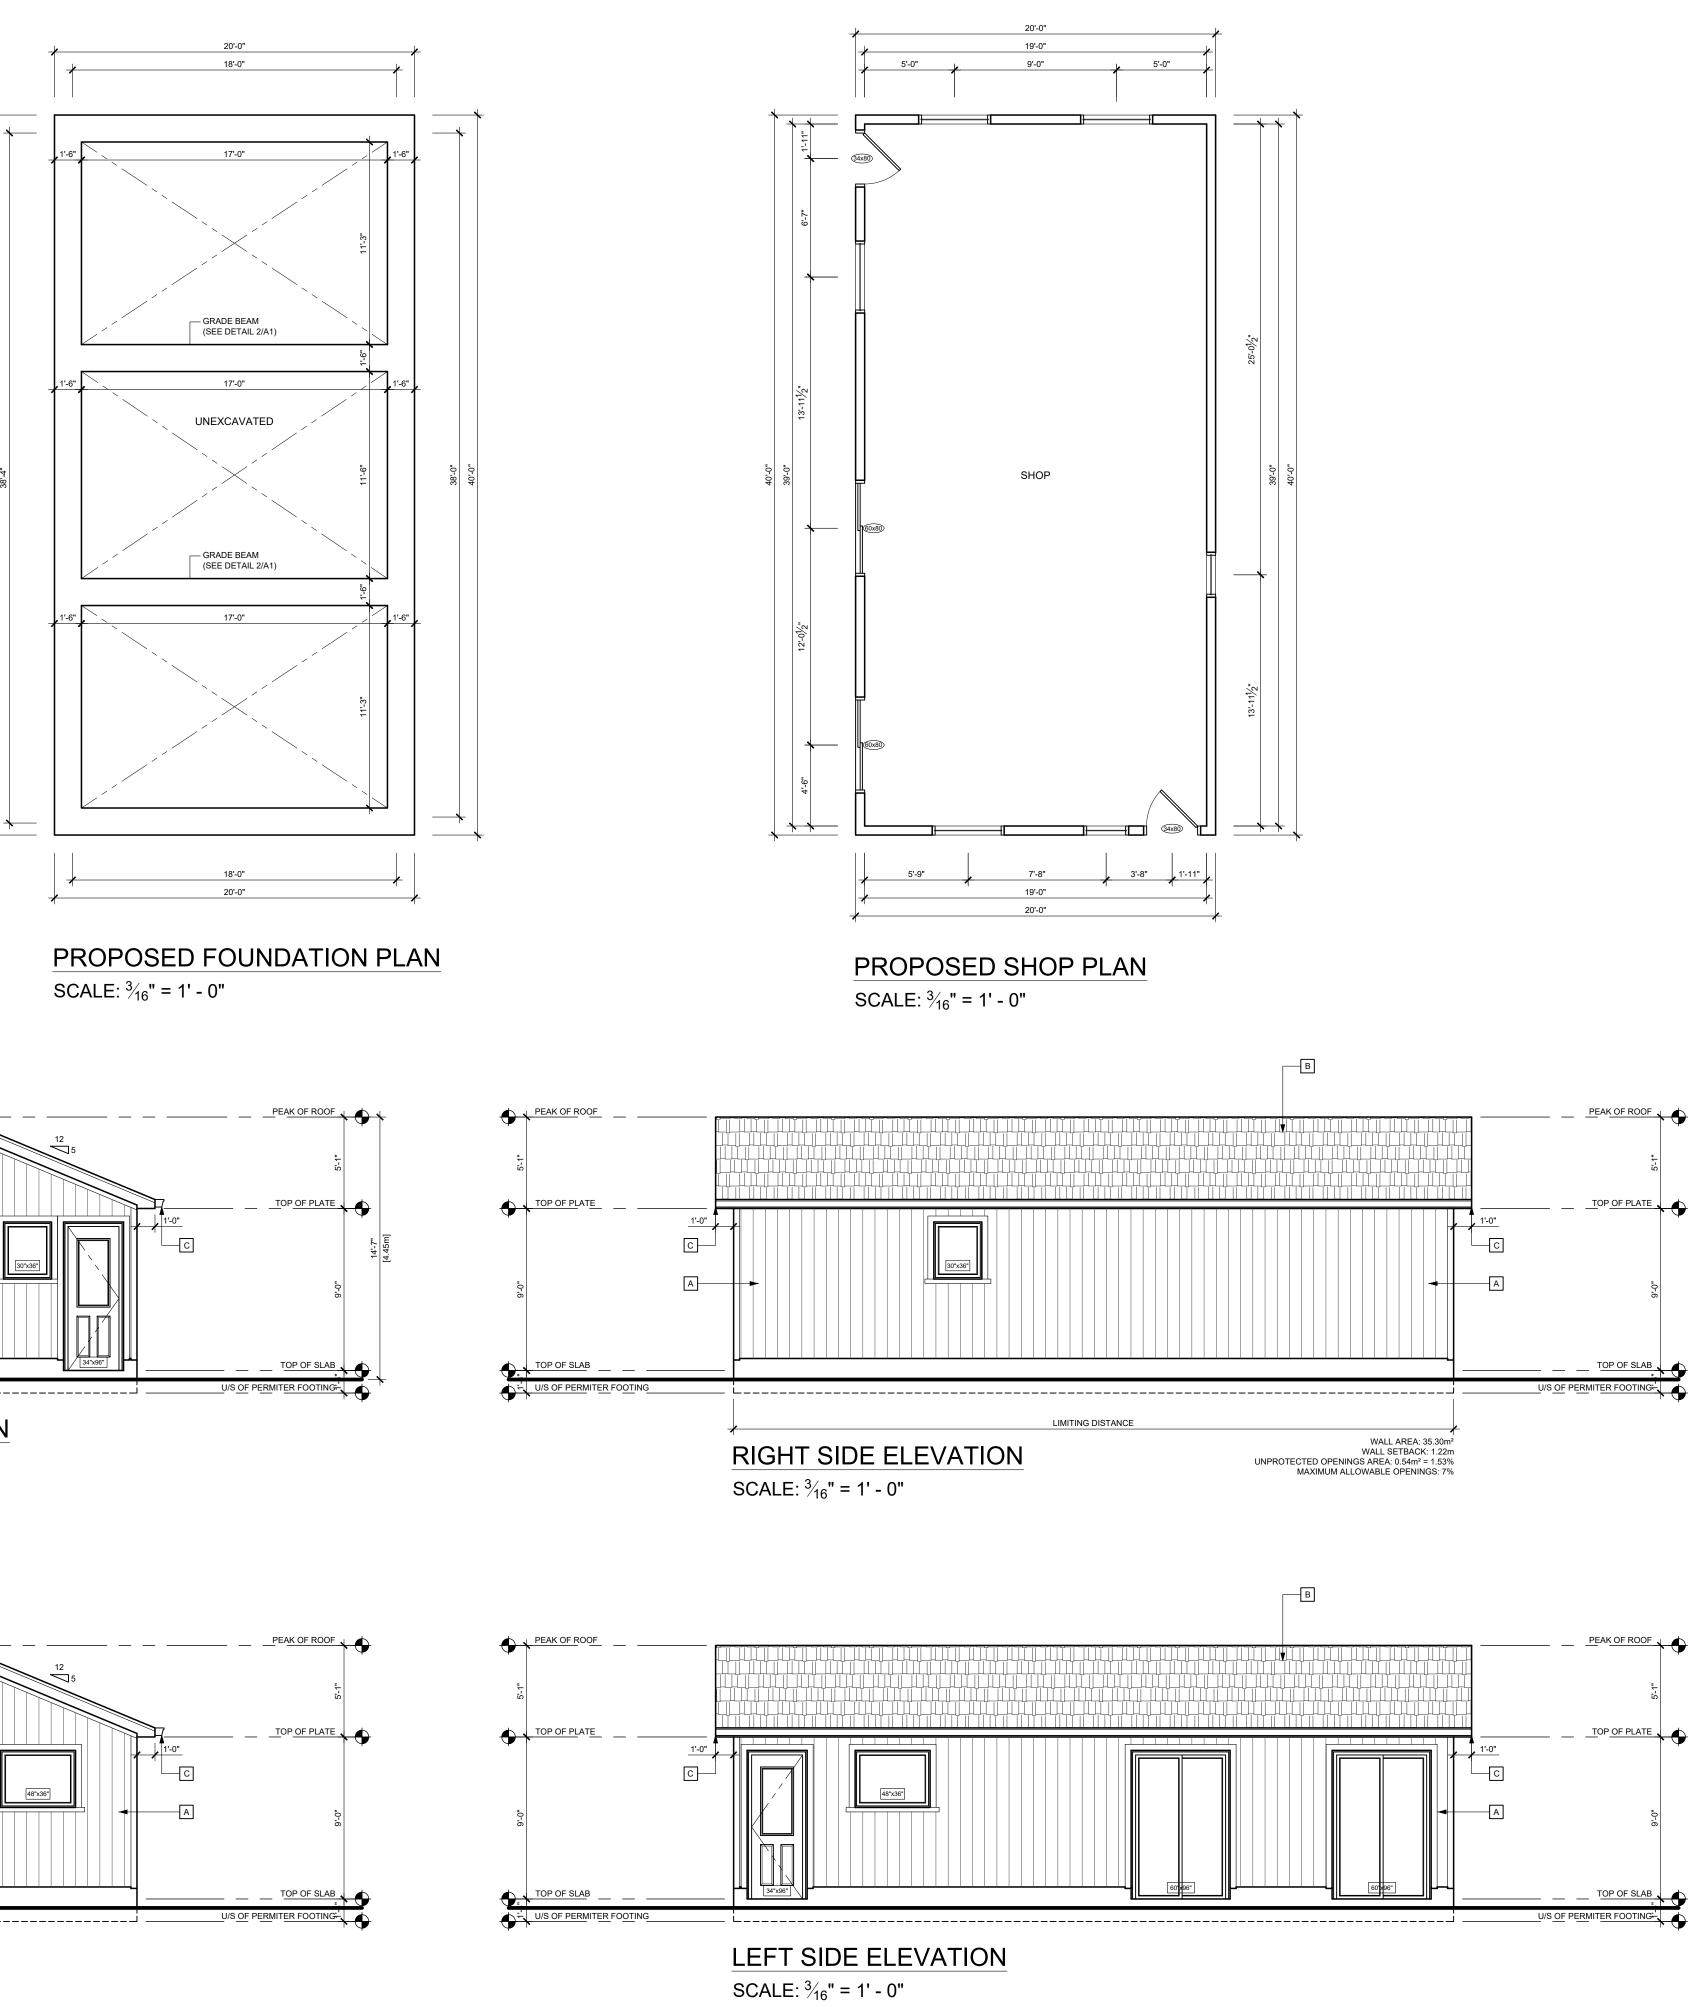

C<br>SL 6N4<br>sign.ca                          | GE F<br>ON                   |               |
| HAMIL<br>(905) 3<br>info@l<br>PROP<br>183<br>JEF<br>SHEE<br>SHEE<br>SHEE<br>DRAW<br>L. ANC<br>DATE<br>06/27/<br>SCALE | TON, ON L8<br>393-8868<br>enangelicides<br>ECT<br>OSED RESIL<br>SUNN<br>SELICI<br>2022<br>E                     | SIG<br>E N, UNIT C<br>5L 6N4<br>sign.ca                          | GE F<br>ON                   |               |
| HAMIL<br>(905) 3<br>info@l<br>PROP<br>183<br>JEF<br>SHEE<br>SHEE<br>SHEE<br>DRAW<br>L. ANC<br>DATE<br>06/27/<br>SCALE | TON, ON L8<br>393-8868<br>enangelicides<br>ECT<br>OSED RESIL<br>SUNN<br>SELICI<br>2022<br>E                     | SIG<br>E N, UNIT C<br>SL 6N4<br>sign.ca                          | GE F<br>ON                   |               |









|   | PRO                 | JECT NORTH                                                                     | TRUE                                | TRUE NORTH                     |  |
|---|---------------------|--------------------------------------------------------------------------------|-------------------------------------|--------------------------------|--|
|   |                     |                                                                                |                                     |                                |  |
|   |                     |                                                                                |                                     |                                |  |
|   |                     |