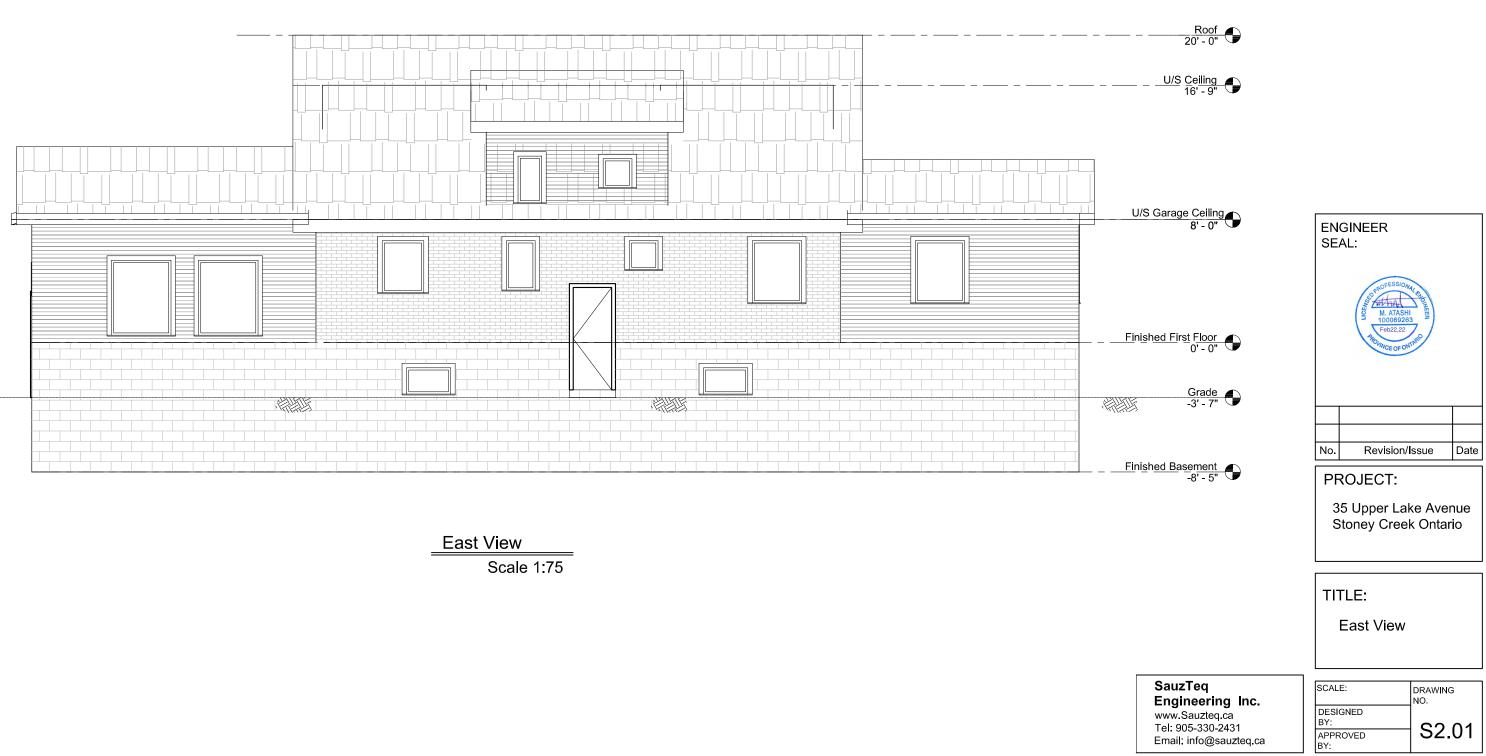

|      |

Proposed Second Floor Plan

| SCALE:          | DRAWING<br>NO. |
|-----------------|----------------|
| DESIGNED<br>BY: | S1.06          |
| APPROVED<br>BY: | 01.00          |





"出出"

Page 152 of 432



Page 153 of 432



| SCALE:          | DRAWING<br>NO. |
|-----------------|----------------|
| DESIGNED<br>BY: | <u> </u>       |
| APPROVED<br>BY: | S2.02          |

Revision/Issue

Date



North View Scale 1:75



35 Upper Lake Avenue Stoney Creek Ontario

### TITLE:

North View

|                 | DRAWING<br>NO. |
|-----------------|----------------|
| DESIGNED<br>BY: | <u> </u>       |
| APPROVED<br>BY: | S2.03          |



South View Scale 1:75



35 Upper Lake Avenue Stoney Creek Ontario

### TITLE:

South View

|                 | DRAWING<br>NO. |
|-----------------|----------------|
| DESIGNED<br>BY: | 00.04          |
| APPROVED<br>BY: | S2.04          |



Page 156 of 432



<u>U/S Ceiling</u> 16' - 9"

U/S Garage Ceiling 8' - 00"

SEAL: Finished Fir