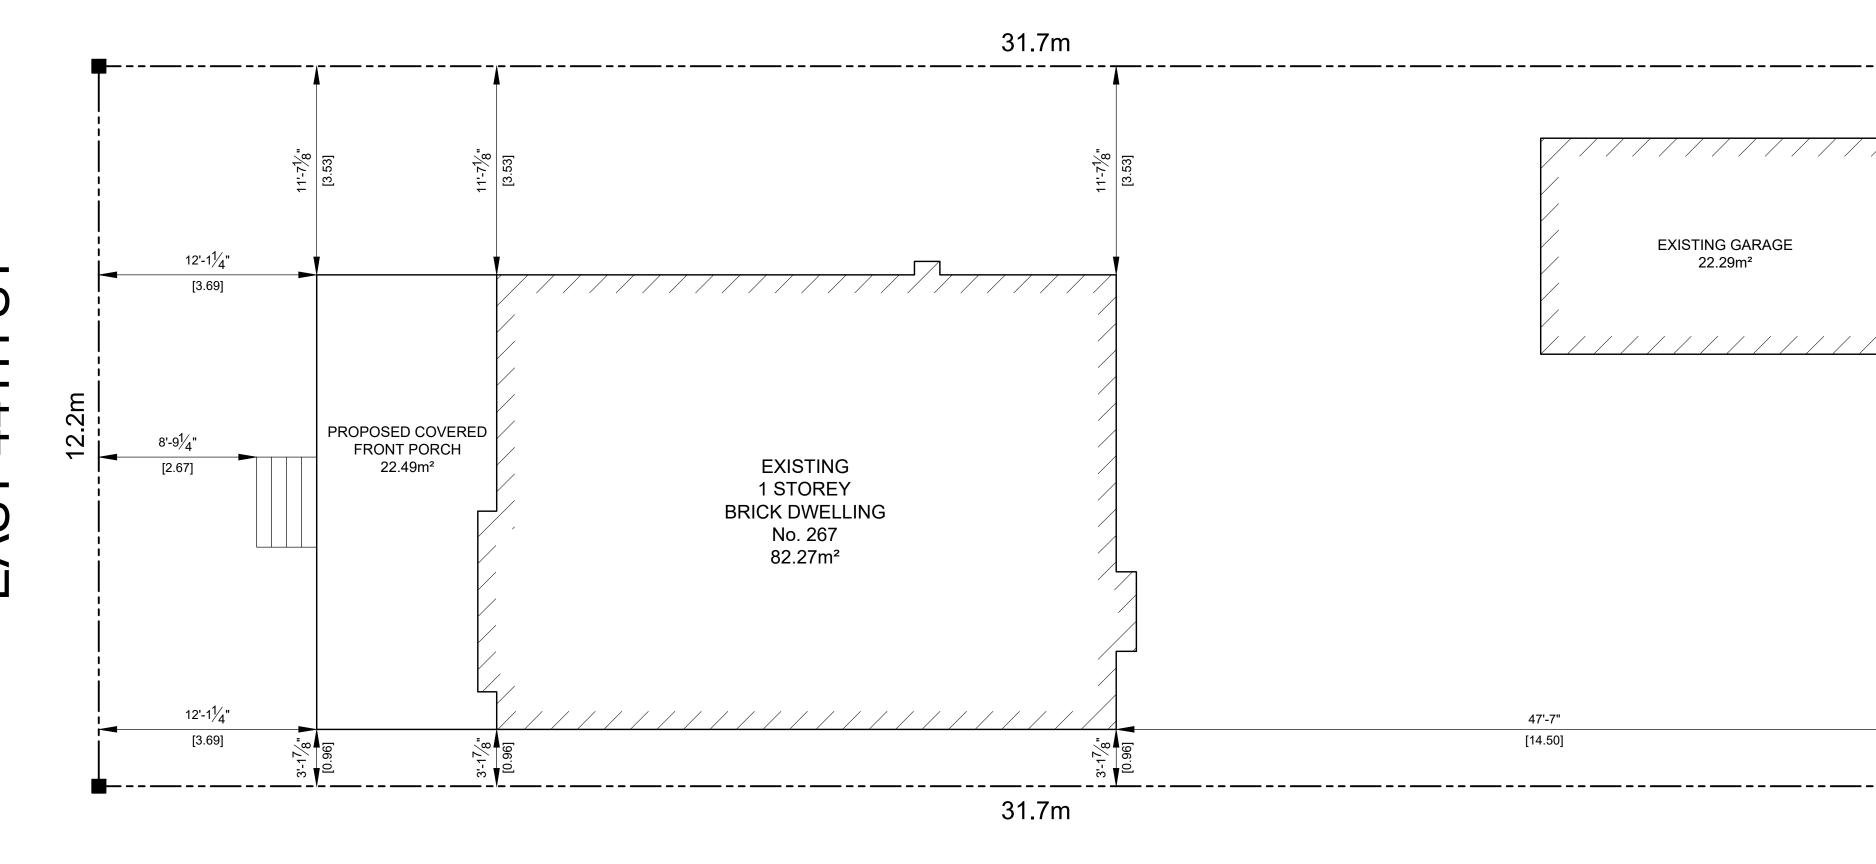

# SITE STATISTICS

PART 1

LOT AREA 462 sq.m LOT COVERAGE (EXIST. 25%) 40% max. FRONT YARD AREA 127.59 sq.m FRONT YARD LANDSCAPING 50% min. HEIGHT (ONE STOREY EXISTING) 7.0m max.

## PART 2

LOT AREA 390 sq.m LOT COVERAGE 40% max. HEIGHT (DWELLING TWO STOREY) 11.0m max.

NOTES:

1. OWNER/CONTRACTOR TO VERIFY AND CHECK ALL DIMENSIONS AND SPECS PRIOR TO AND DURING CONSTRUCTION.

2. ANY DEVIATIONS, DEFICIENCIES OR DISCREPANCIES FROM THESE DRAWINGS AND SPECS RECUIRES WRITTEN CLARIFICATION AND/OR APPROVAL FROM THE DESIGNER PRIOR TO CONSTRUCTION.