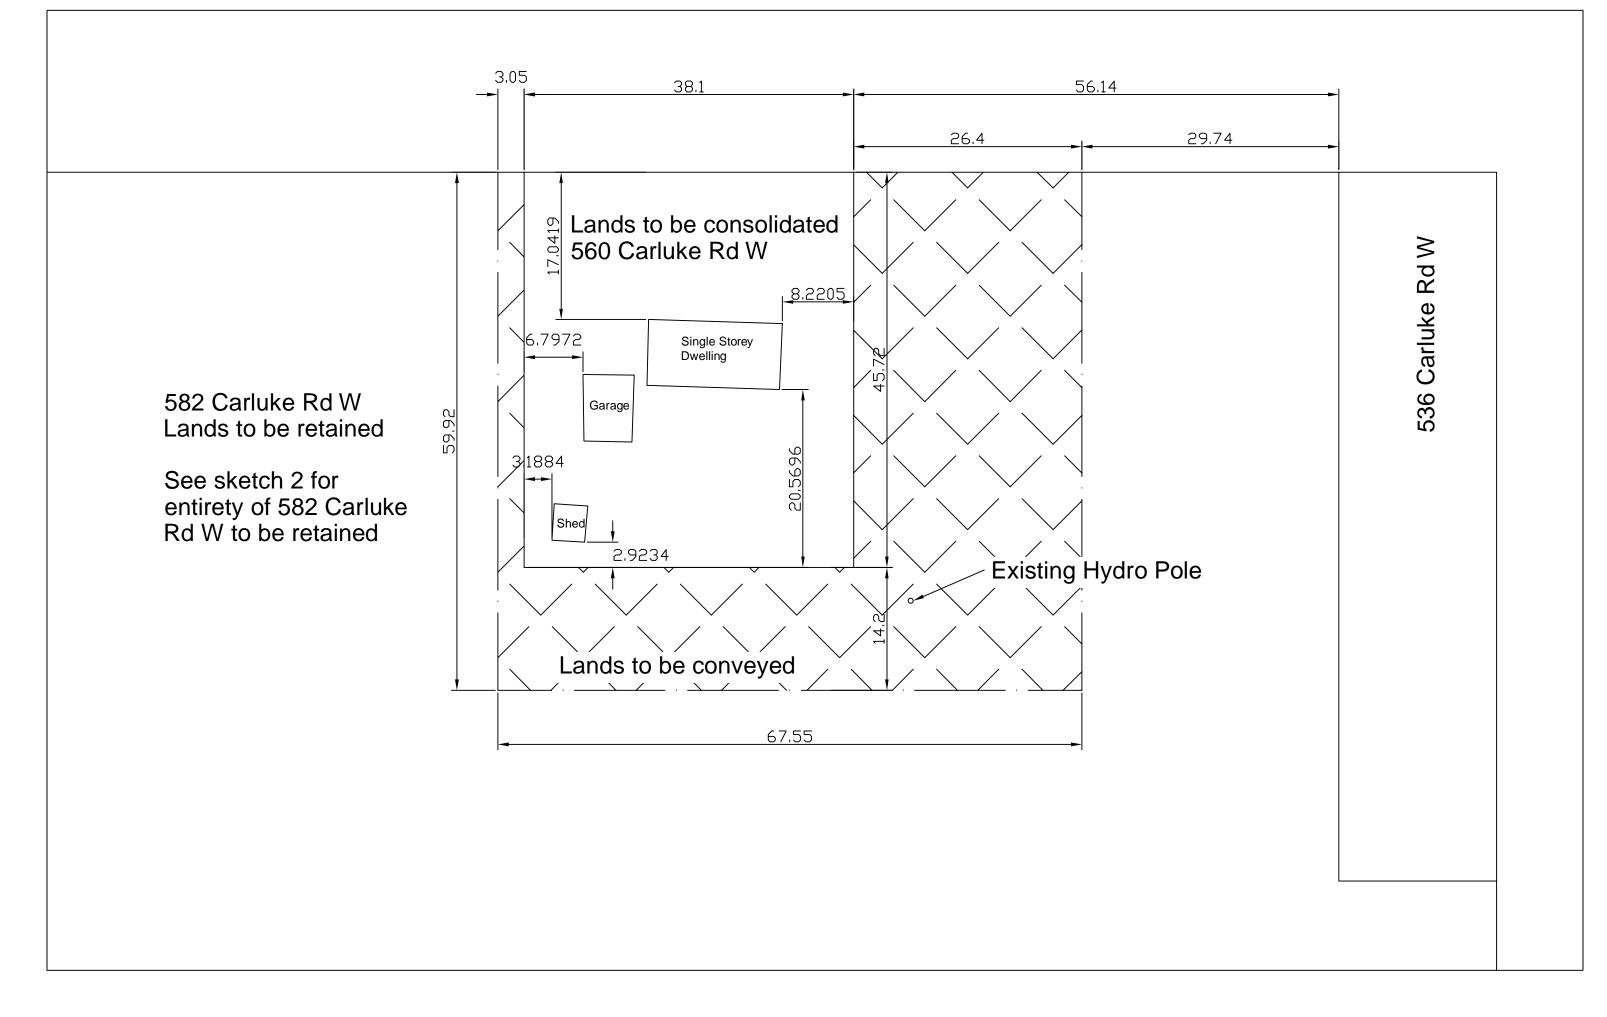

3.

|    |      |                                                                                      | Page 3 of 432 |
|----|------|--------------------------------------------------------------------------------------|---------------|
|    | 3.6. | 2:45 p.m.HM/A-22:1539 Southview Place, Hamilton (Ward 1)                             | 197           |
|    |      | Agent – Vivek Gupta<br>Owner – S. Mohan & S. Mohan                                   |               |
|    | 3.7. | 2:50 p.m.HM/B-22:70330 Dundurn Street South, Hamilton (Ward 1)                       | 213           |
|    |      | Agent – IBI : Carmen Jandu<br>Owner – 2178949 Ontario Inc.                           |               |
|    | 3.8. | 2:50 p.m.HM/A-22:190330 Dundurn St. S., Hamilton (Ward 1)                            | 235           |
|    |      | Agent SRM Architect Inc.<br>Owner 2178940 Ontario Inc. – Lev Development             |               |
| 4. | RURA | NL                                                                                   |               |
|    | 4.1. | 2:55 p.m.AN/B-21:94 *Change Conditions2943 Jerseyville Rd. W.,<br>Ancaster (Ward 12) | 247           |
|    |      | Agent – Gowling LLP<br>Owner – 2296544 Ontario Inc.                                  |               |
|    | 4.2. | 3:00 p.m.AN/A-22:226183 Sunnyridge Road, Ancaster (Ward 12)                          | 273           |
|    |      | Agent – Len Angelici<br>Owner – L & M Godoy                                          |               |
|    | 4.3. | 3:05 p.m.AN/B-22:68560 Carluke Road West, Ancaster (Ward 12)                         | 283           |
|    |      | Agent – B. Beamer & M. Inksetter<br>Owner – David & Jody Bruulsema                   |               |
|    | 4.4. | 3:10 p.m.FL/A-22:227877 Millgrove Sideroad, Flamborough (Ward 15)                    | 297           |
|    |      | Agent – Matthew Fratarcangeli<br>Owner – David Josiah John Shelley                   |               |
|    | 4.5. | 3:15 p.m.FL/A-22:22211 Mountain View Road, Flamborough (Ward 13)                     | ) 317         |
|    |      | Agent – Details Matter : S. Wilson<br>Owner – Chris Klimm                            |               |
|    | 4.6. | 3:20 p.m.FL/A-22:2293 Haines Avenue, Flamborough (Ward 13)                           | 333           |
|    |      | Owner – Ryan Clewlow & Leanna Ardron                                                 |               |