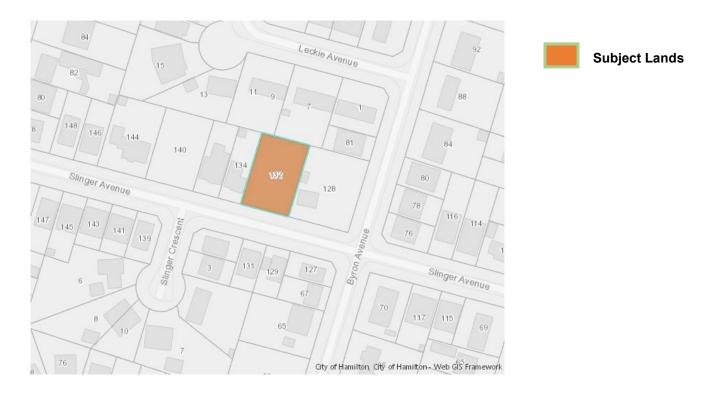

|       |                                                              | Page 4 of 432 |
|-------|--------------------------------------------------------------|---------------|
| 4.7.  | 3:25 p.m.FL/A-22:234843 Safari Road, Flamborough (Ward 13)   | 345           |
|       | Owner – David Wilson & Tanya Pinnegar                        |               |
| 4.8.  | 3:30 p.m.DN/A-22:2351 Rogers Road, Dundas (Ward 13)          | 373           |
|       | Agent – Daniel Cheatley<br>Owner – Dwayne Douglas MacDonald  |               |
| 4.9.  | 3:35 p.m.DN/A-22:23824 Peel Street North, Dundas (Ward 13)   | 385           |
|       | Agent – Gabe Faraone<br>Owner – Jack & Iwona Deska           |               |
| 4.10. | 3:40 p.m.SC/B-22:69132 Slinger Avenue, Stoney Creek (Ward 9) | 413           |
|       | Agent – Bousfields : David Falletta<br>Owner – Anthony Longo |               |