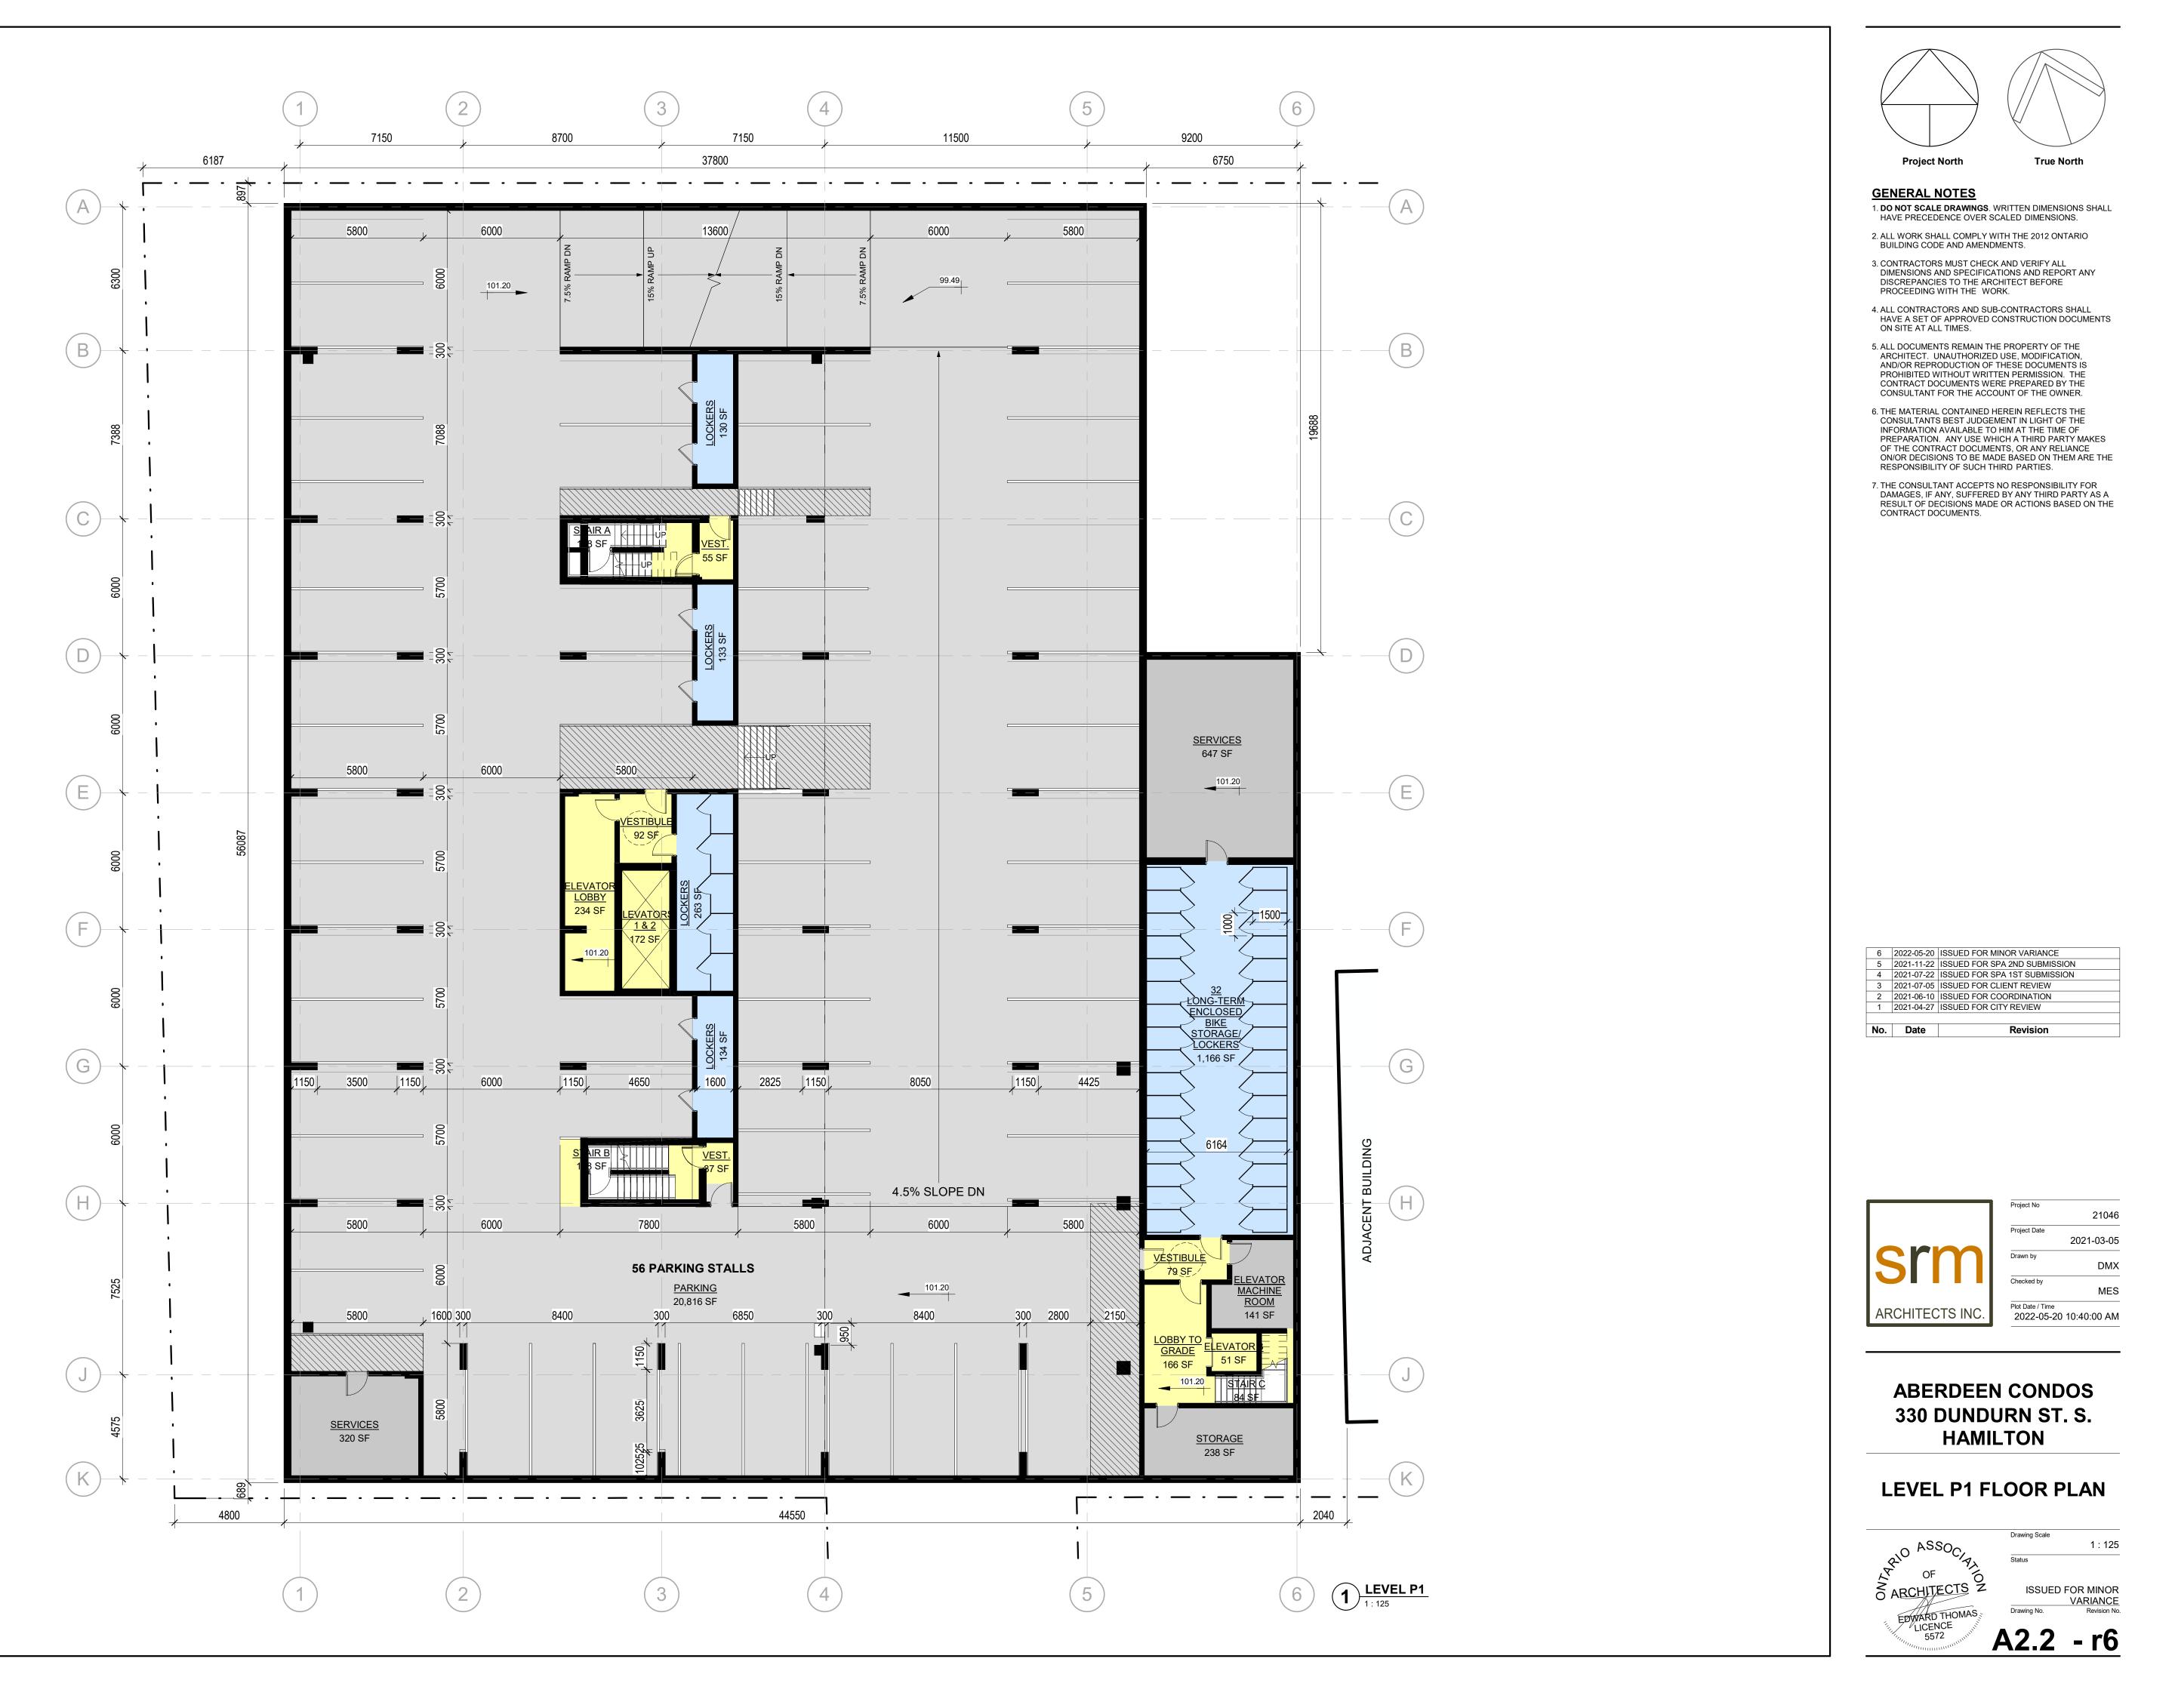

3.

|    |      |                                                                                      | Page 3 of 432 |
|----|------|--------------------------------------------------------------------------------------|---------------|
|    | 3.6. | 2:45 p.m.HM/A-22:1539 Southview Place, Hamilton (Ward 1)                             | 197           |
|    |      | Agent – Vivek Gupta<br>Owner – S. Mohan & S. Mohan                                   |               |
|    | 3.7. | 2:50 p.m.HM/B-22:70330 Dundurn Street South, Hamilton (Ward 1)                       | 213           |
|    |      | Agent – IBI : Carmen Jandu<br>Owner – 2178949 Ontario Inc.                           |               |
|    | 3.8. | 2:50 p.m.HM/A-22:190330 Dundurn St. S., Hamilton (Ward 1)                            | 235           |
|    |      | Agent SRM Architect Inc.<br>Owner 2178940 Ontario Inc. – Lev Development             |               |
| 4. | RURA | NL                                                                                   |               |
|    | 4.1. | 2:55 p.m.AN/B-21:94 *Change Conditions2943 Jerseyville Rd. W.,<br>Ancaster (Ward 12) | 247           |
|    |      | Agent – Gowling LLP<br>Owner – 2296544 Ontario Inc.                                  |               |
|    | 4.2. | 3:00 p.m.AN/A-22:226183 Sunnyridge Road, Ancaster (Ward 12)                          | 273           |
|    |      | Agent – Len Angelici<br>Owner – L & M Godoy                                          |               |
|    | 4.3. | 3:05 p.m.AN/B-22:68560 Carluke Road West, Ancaster (Ward 12)                         | 283           |
|    |      | Agent – B. Beamer & M. Inksetter<br>Owner – David & Jody Bruulsema                   |               |
|    | 4.4. | 3:10 p.m.FL/A-22:227877 Millgrove Sideroad, Flamborough (Ward 15)                    | 297           |
|    |      | Agent – Matthew Fratarcangeli<br>Owner – David Josiah John Shelley                   |               |
|    | 4.5. | 3:15 p.m.FL/A-22:22211 Mountain View Road, Flamborough (Ward 13)                     | ) 317         |
|    |      | Agent – Details Matter : S. Wilson<br>Owner – Chris Klimm                            |               |
|    | 4.6. | 3:20 p.m.FL/A-22:2293 Haines Avenue, Flamborough (Ward 13)                           | 333           |
|    |      | Owner – Ryan Clewlow & Leanna Ardron                                                 |               |