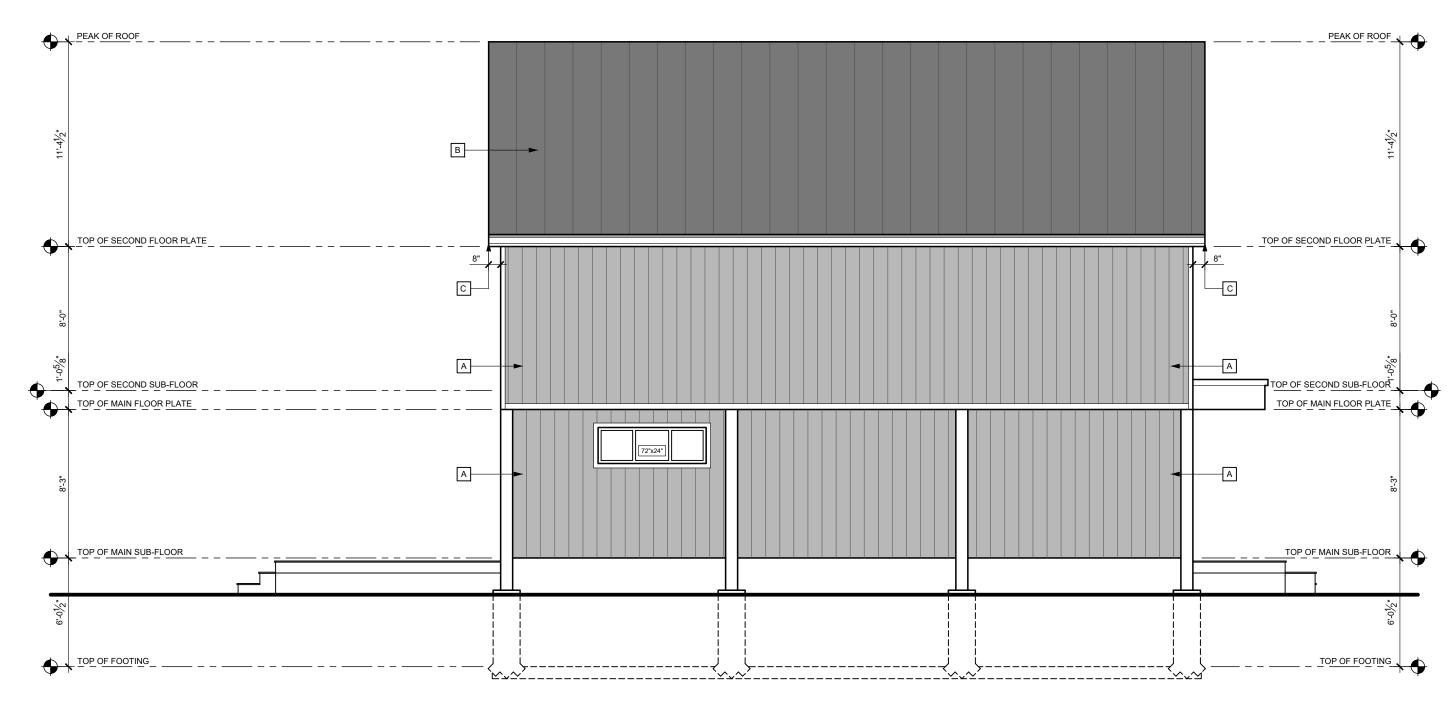

# SITE STATISTICS

PART 1

LOT AREA 462 sq.m LOT COVERAGE (EXIST. 25%) 40% max. FRONT YARD AREA 127.59 sq.m FRONT YARD LANDSCAPING 50% min. HEIGHT (ONE STOREY EXISTING) 7.0m max.

## PART 2

LOT AREA 390 sq.m LOT COVERAGE 40% max. HEIGHT (DWELLING TWO STOREY) 11.0m max.

NOTES:

1. OWNER/CONTRACTOR TO VERIFY AND CHECK ALL DIMENSIONS AND SPECS PRIOR TO AND DURING CONSTRUCTION.

2. ANY DEVIATIONS, DEFICIENCIES OR DISCREPANCIES FROM THESE DRAWINGS AND SPECS RECUIRES WRITTEN CLARIFICATION AND/OR APPROVAL FROM THE DESIGNER PRIOR TO CONSTRUCTION.

| 3<br>2<br>1<br>=V. | JUNE, 2022 | DEFILIPPIS DESIGN<br>687 BARTON ST. E., SUITE 201<br>STONEY CREEK, ONTARIO L8E 5L6<br>(905) 643-2250 FAX (905) 643-1095 |
|--------------------|------------|-------------------------------------------------------------------------------------------------------------------------|
| B NO.              |            | PROPOSED IN-LAW SUITE FOR:                                                                                              |
| IKD. BY            | /          | DINO GABRIELE                                                                                                           |
| RN. BY             |            | 79 DEERHURST ROAD                                                                                                       |
| TE: MA             | ARCH, 2022 | STONEY CREEK, ON                                                                                                        |
| ALE:               |            | SEVERANCE                                                                                                               |
| VG NO.             | SP-1       | SEVERANCE                                                                                                               |