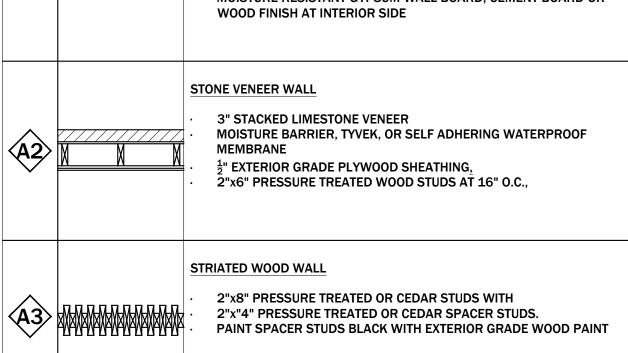

# SITE STATISTICS

PART 1

LOT AREA 462 sq.m LOT COVERAGE (EXIST. 25%) 40% max. FRONT YARD AREA 127.59 sq.m FRONT YARD LANDSCAPING 50% min. HEIGHT (ONE STOREY EXISTING) 7.0m max.

## PART 2

LOT AREA 390 sq.m LOT COVERAGE 40% max. HEIGHT (DWELLING TWO STOREY) 11.0m max.

NOTES:

1. OWNER/CONTRACTOR TO VERIFY AND CHECK ALL DIMENSIONS AND SPECS PRIOR TO AND DURING CONSTRUCTION.

2. ANY DEVIATIONS, DEFICIENCIES OR DISCREPANCIES FROM THESE DRAWINGS AND SPECS RECUIRES WRITTEN CLARIFICATION AND/OR APPROVAL FROM THE DESIGNER PRIOR TO CONSTRUCTION.