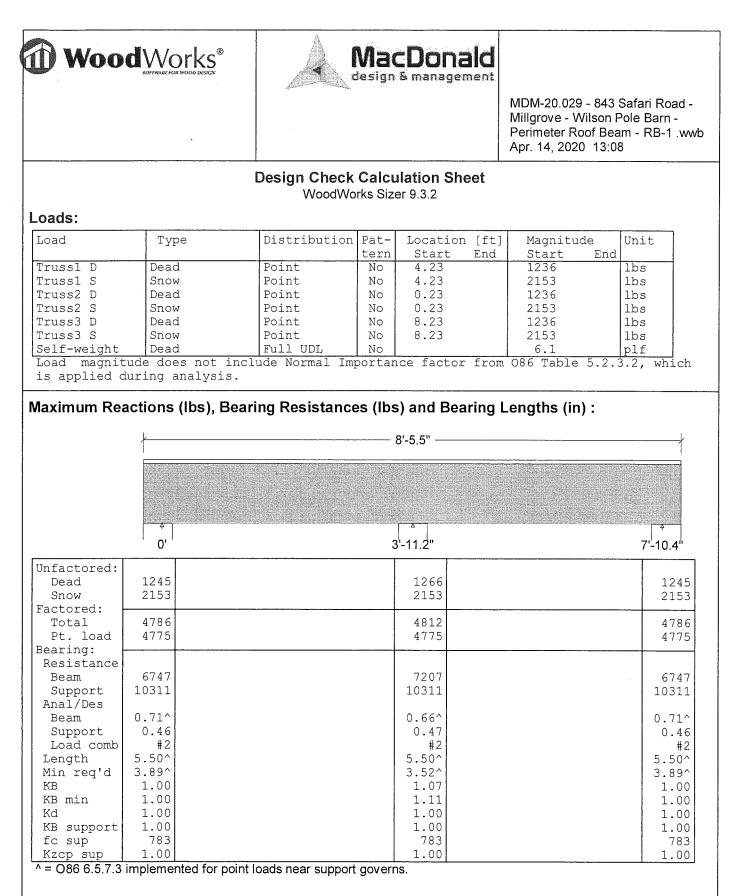

|       |                                                              | Page 4 of 432 |
|-------|--------------------------------------------------------------|---------------|
| 4.7.  | 3:25 p.m.FL/A-22:234843 Safari Road, Flamborough (Ward 13)   | 345           |
|       | Owner – David Wilson & Tanya Pinnegar                        |               |
| 4.8.  | 3:30 p.m.DN/A-22:2351 Rogers Road, Dundas (Ward 13)          | 373           |
|       | Agent – Daniel Cheatley<br>Owner – Dwayne Douglas MacDonald  |               |
| 4.9.  | 3:35 p.m.DN/A-22:23824 Peel Street North, Dundas (Ward 13)   | 385           |
|       | Agent – Gabe Faraone<br>Owner – Jack & Iwona Deska           |               |
| 4.10. | 3:40 p.m.SC/B-22:69132 Slinger Avenue, Stoney Creek (Ward 9) | 413           |
|       | Agent – Bousfields : David Falletta<br>Owner – Anthony Longo |               |