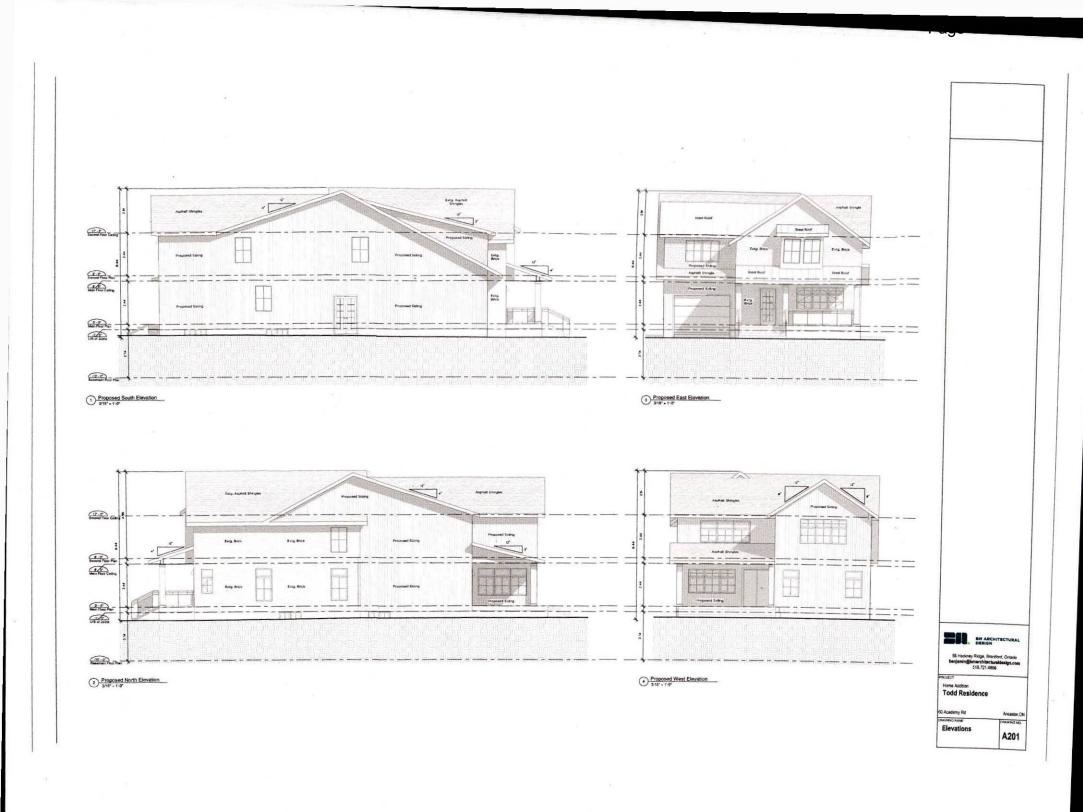

S.M. | 988.34        |        |
| ARAGE (INCLUDED IN ABOVE)          | ADDITION & EXTG. HOME             | 185.97        | 18.829 |
|                                    | GARAGE (INCLUDED IN ABOVE)        |               |        |
|                                    | TOTAL BUILDING COVERAGE           | 185.97        | 18.82  |
| OTAL BUILDING COVERAGE 185.97 18.8 | MAXIMUM LOT COVERAGE              | 345.92        | 35.009 |

**Zoning Requirements** MINIMUM PROPOSED LOT FRONTAGE 18M 13.72 (EXTG.) FRONT YARD SETBACK 7.5M 7.6M REAR YARD SETBACK 43.07M 7.5M SIDE YARD SETBACKS 2M 1.75 (EXTG.) & 1.22 (PROP. BUILDING HEIGHT 9.5M 8.4M (EXTG.) ZONE ER (EXISTING RESIDENTIAL) ZONE

MINOR VARIANCE

SIDE YARD SETBACK



# Page 43 of 432



# Page 44 of 432



Second Floor Plan







2 Roof Plan





Committee of Adjustment City Hall, 5<sup>th</sup> Floor, 71 Main St. W., Hamilton, ON L8P4Y5

Phone: (905) 546-2424 ext. 4221 Email: <u>cofa@hamilton.ca</u>

#### APPLICATION FOR A MINOR VARIANCE

| FOR OFFICE USE ONL       | Υ.                               |
|--------------------------|----------------------------------|
| APPLICATION NO.          | DATE APPLICATION RECEIVED        |
| PAID                     | DATE APPLICATION DEEMED COMPLETE |
| SECRETARY'S<br>SIGNATURE |                                  |
|                          |                                  |

#### The Planning Act

#### Application for Minor Variance or for Permission

The undersigned hereby applies to the Committee of Adjustment for the City of Hamilton under Section 45 of the *Planning Act*, R.S.O. 19