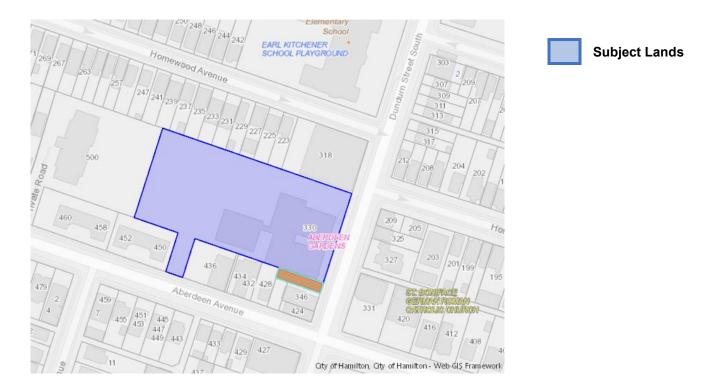

3.

|    |      |                                                                                      | Page 3 of 432 |
|----|------|--------------------------------------------------------------------------------------|---------------|
|    | 3.6. | 2:45 p.m.HM/A-22:1539 Southview Place, Hamilton (Ward 1)                             | 197           |
|    |      | Agent – Vivek Gupta<br>Owner – S. Mohan & S. Mohan                                   |               |
|    | 3.7. | 2:50 p.m.HM/B-22:70330 Dundurn Street South, Hamilton (Ward 1)                       | 213           |
|    |      | Agent – IBI : Carmen Jandu<br>Owner – 2178949 Ontario Inc.                           |               |
|    | 3.8. | 2:50 p.m.HM/A-22:190330 Dundurn St. S., Hamilton (Ward 1)                            | 235           |
|    |      | Agent SRM Architect Inc.<br>Owner 2178940 Ontario Inc. – Lev Development             |               |
| 4. | RURA | NL                                                                                   |               |
|    | 4.1. | 2:55 p.m.AN/B-21:94 *Change Conditions2943 Jerseyville Rd. W.,<br>Ancaster (Ward 12) | 247           |
|    |      | Agent – Gowling LLP<br>Owner – 2296544 Ontario Inc.                                  |               |
|    | 4.2. | 3:00 p.m.AN/A-22:226183 Sunnyridge Road, Ancaster (Ward 12)                          | 273           |
|    |      | Agent – Len Angelici<br>Owner – L & M Godoy                                          |               |
|    | 4.3. | 3:05 p.m.AN/B-22:68560 Carluke Road West, Ancaster (Ward 12)                         | 283           |
|    |      | Agent – B. Beamer & M. Inksetter<br>Owner – David & Jody Bruulsema                   |               |
|    | 4.4. | 3:10 p.m.FL/A-22:227877 Millgrove Sideroad, Flamborough (Ward 15)                    | 297           |
|    |      | Agent – Matthew Fratarcangeli<br>Owner – David Josiah John Shelley                   |               |
|    | 4.5. | 3:15 p.m.FL/A-22:22211 Mountain View Road, Flamborough (Ward 13)                     | ) 317         |
|    |      | Agent – Details Matter : S. Wilson<br>Owner – Chris Klimm                            |               |
|    | 4.6. | 3:20 p.m.FL/A-22:2293 Haines Avenue, Flamborough (Ward 13)                           | 333           |
|    |      | Owner – Ryan Clewlow & Leanna Ardron                                                 |               |