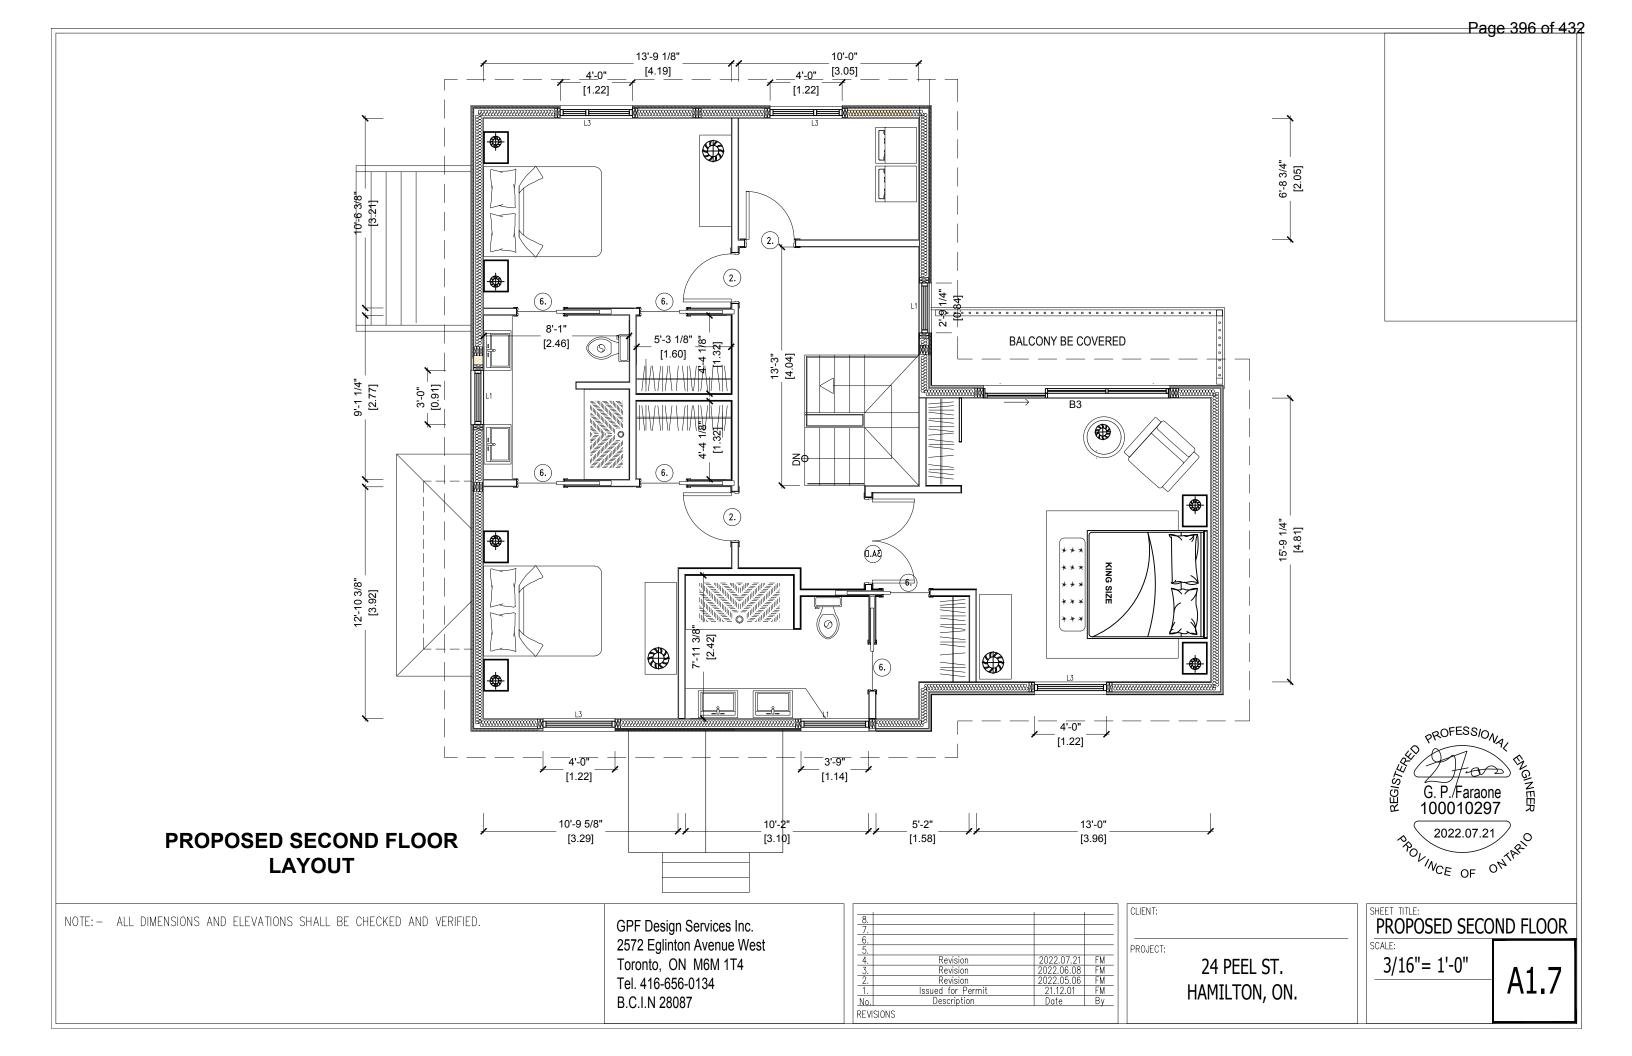

34         | 2.        | Revision                         | 2022.05.06 F                                 | M       |          |
|                                                                      | B.C.I.N 28087             | <u>1.</u> | lssued for Permit<br>Description | 21.12.01 F<br>Date B                         |         | F        |
|                                                                      | D.C.I.N 20007             | REVISIONS | becomption                       | - Bato - B                                   |         |          |
|                                                                      |                           |           |                                  |                                              |         |          |



Page 393 of 432























|  | ŀ | 1/ |
|--|---|----|
|  |   |    |



#### GENERAL NOTES

| 1. SITE PLAN OR SURVEY IS REQUIRED<br>SHOWING ALL LOT LINES & DIMENSIONS<br>SIZE & LOCATION OF ALL EXISTING |          |       |               | PIER          | SIZE          |               | 8       | EAM SIZE |          |          |        |
|-------------------------------------------------------------------------------------------------------------|----------|-------|---------------|---------------|---------------|---------------|---------|----------|----------|----------|--------|
| BUILDINGS, LOCATION & SIZE OF DECK                                                                          |          | JOIST | F             | PIER SF       | PACING        |               | PIEF    | SPACING  |