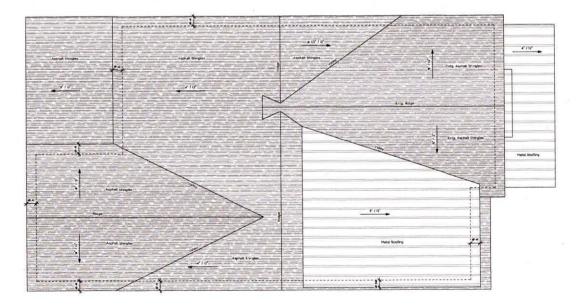

# SITE STATISTICS

PART 1

LOT AREA 462 sq.m LOT COVERAGE (EXIST. 25%) 40% max. FRONT YARD AREA 127.59 sq.m FRONT YARD LANDSCAPING 50% min. HEIGHT (ONE STOREY EXISTING) 7.0m max.

## PART 2

LOT AREA 390 sq.m LOT COVERAGE 40% max. HEIGHT (DWELLING TWO STOREY) 11.0m max.

NOTES:

1. OWNER/CONTRACTOR TO VERIFY AND CHECK ALL DIMENSIONS AND SPECS PRIOR TO AND DURING CONSTRUCTION.

2. ANY DEVIATIONS, DEFICIENCIES OR DISCREPANCIES FROM THESE DRAWINGS AND SPECS RECUIRES WRITTEN CLARIFICATION AND/OR APPROVAL FROM THE DESIGNER PRIOR TO CONSTRUCTION.