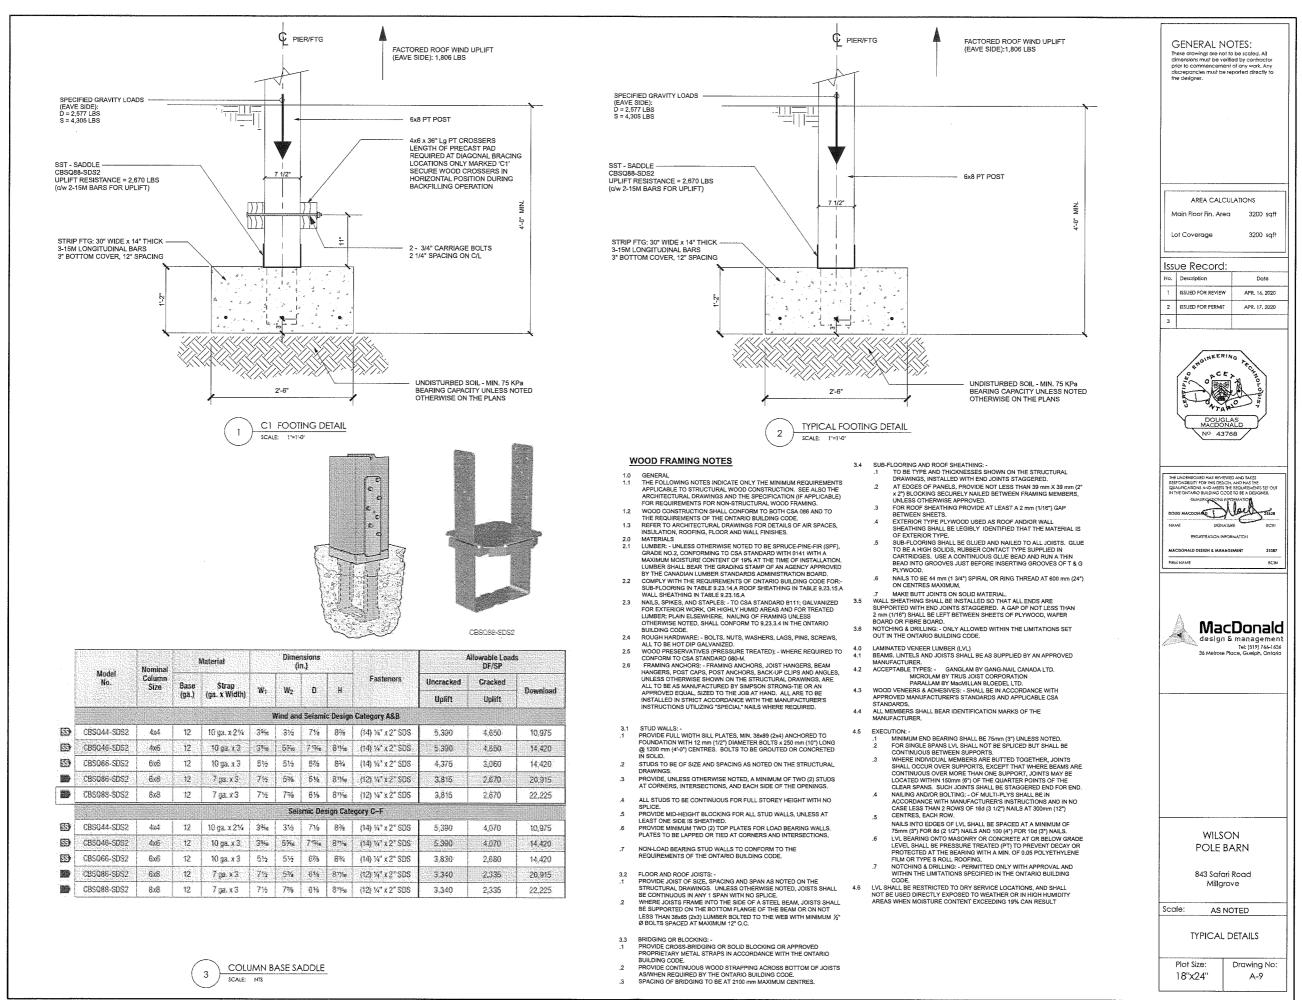

|       |                                                              | Page 4 of 432 |
|-------|--------------------------------------------------------------|---------------|
| 4.7.  | 3:25 p.m.FL/A-22:234843 Safari Road, Flamborough (Ward 13)   | 345           |
|       | Owner – David Wilson & Tanya Pinnegar                        |               |
| 4.8.  | 3:30 p.m.DN/A-22:2351 Rogers Road, Dundas (Ward 13)          | 373           |
|       | Agent – Daniel Cheatley<br>Owner – Dwayne Douglas MacDonald  |               |
| 4.9.  | 3:35 p.m.DN/A-22:23824 Peel Street North, Dundas (Ward 13)   | 385           |
|       | Agent – Gabe Faraone<br>Owner – Jack & Iwona Deska           |               |
| 4.10. | 3:40 p.m.SC/B-22:69132 Slinger Avenue, Stoney Creek (Ward 9) | 413           |
|       | Agent – Bousfields : David Falletta<br>Owner – Anthony Longo |               |