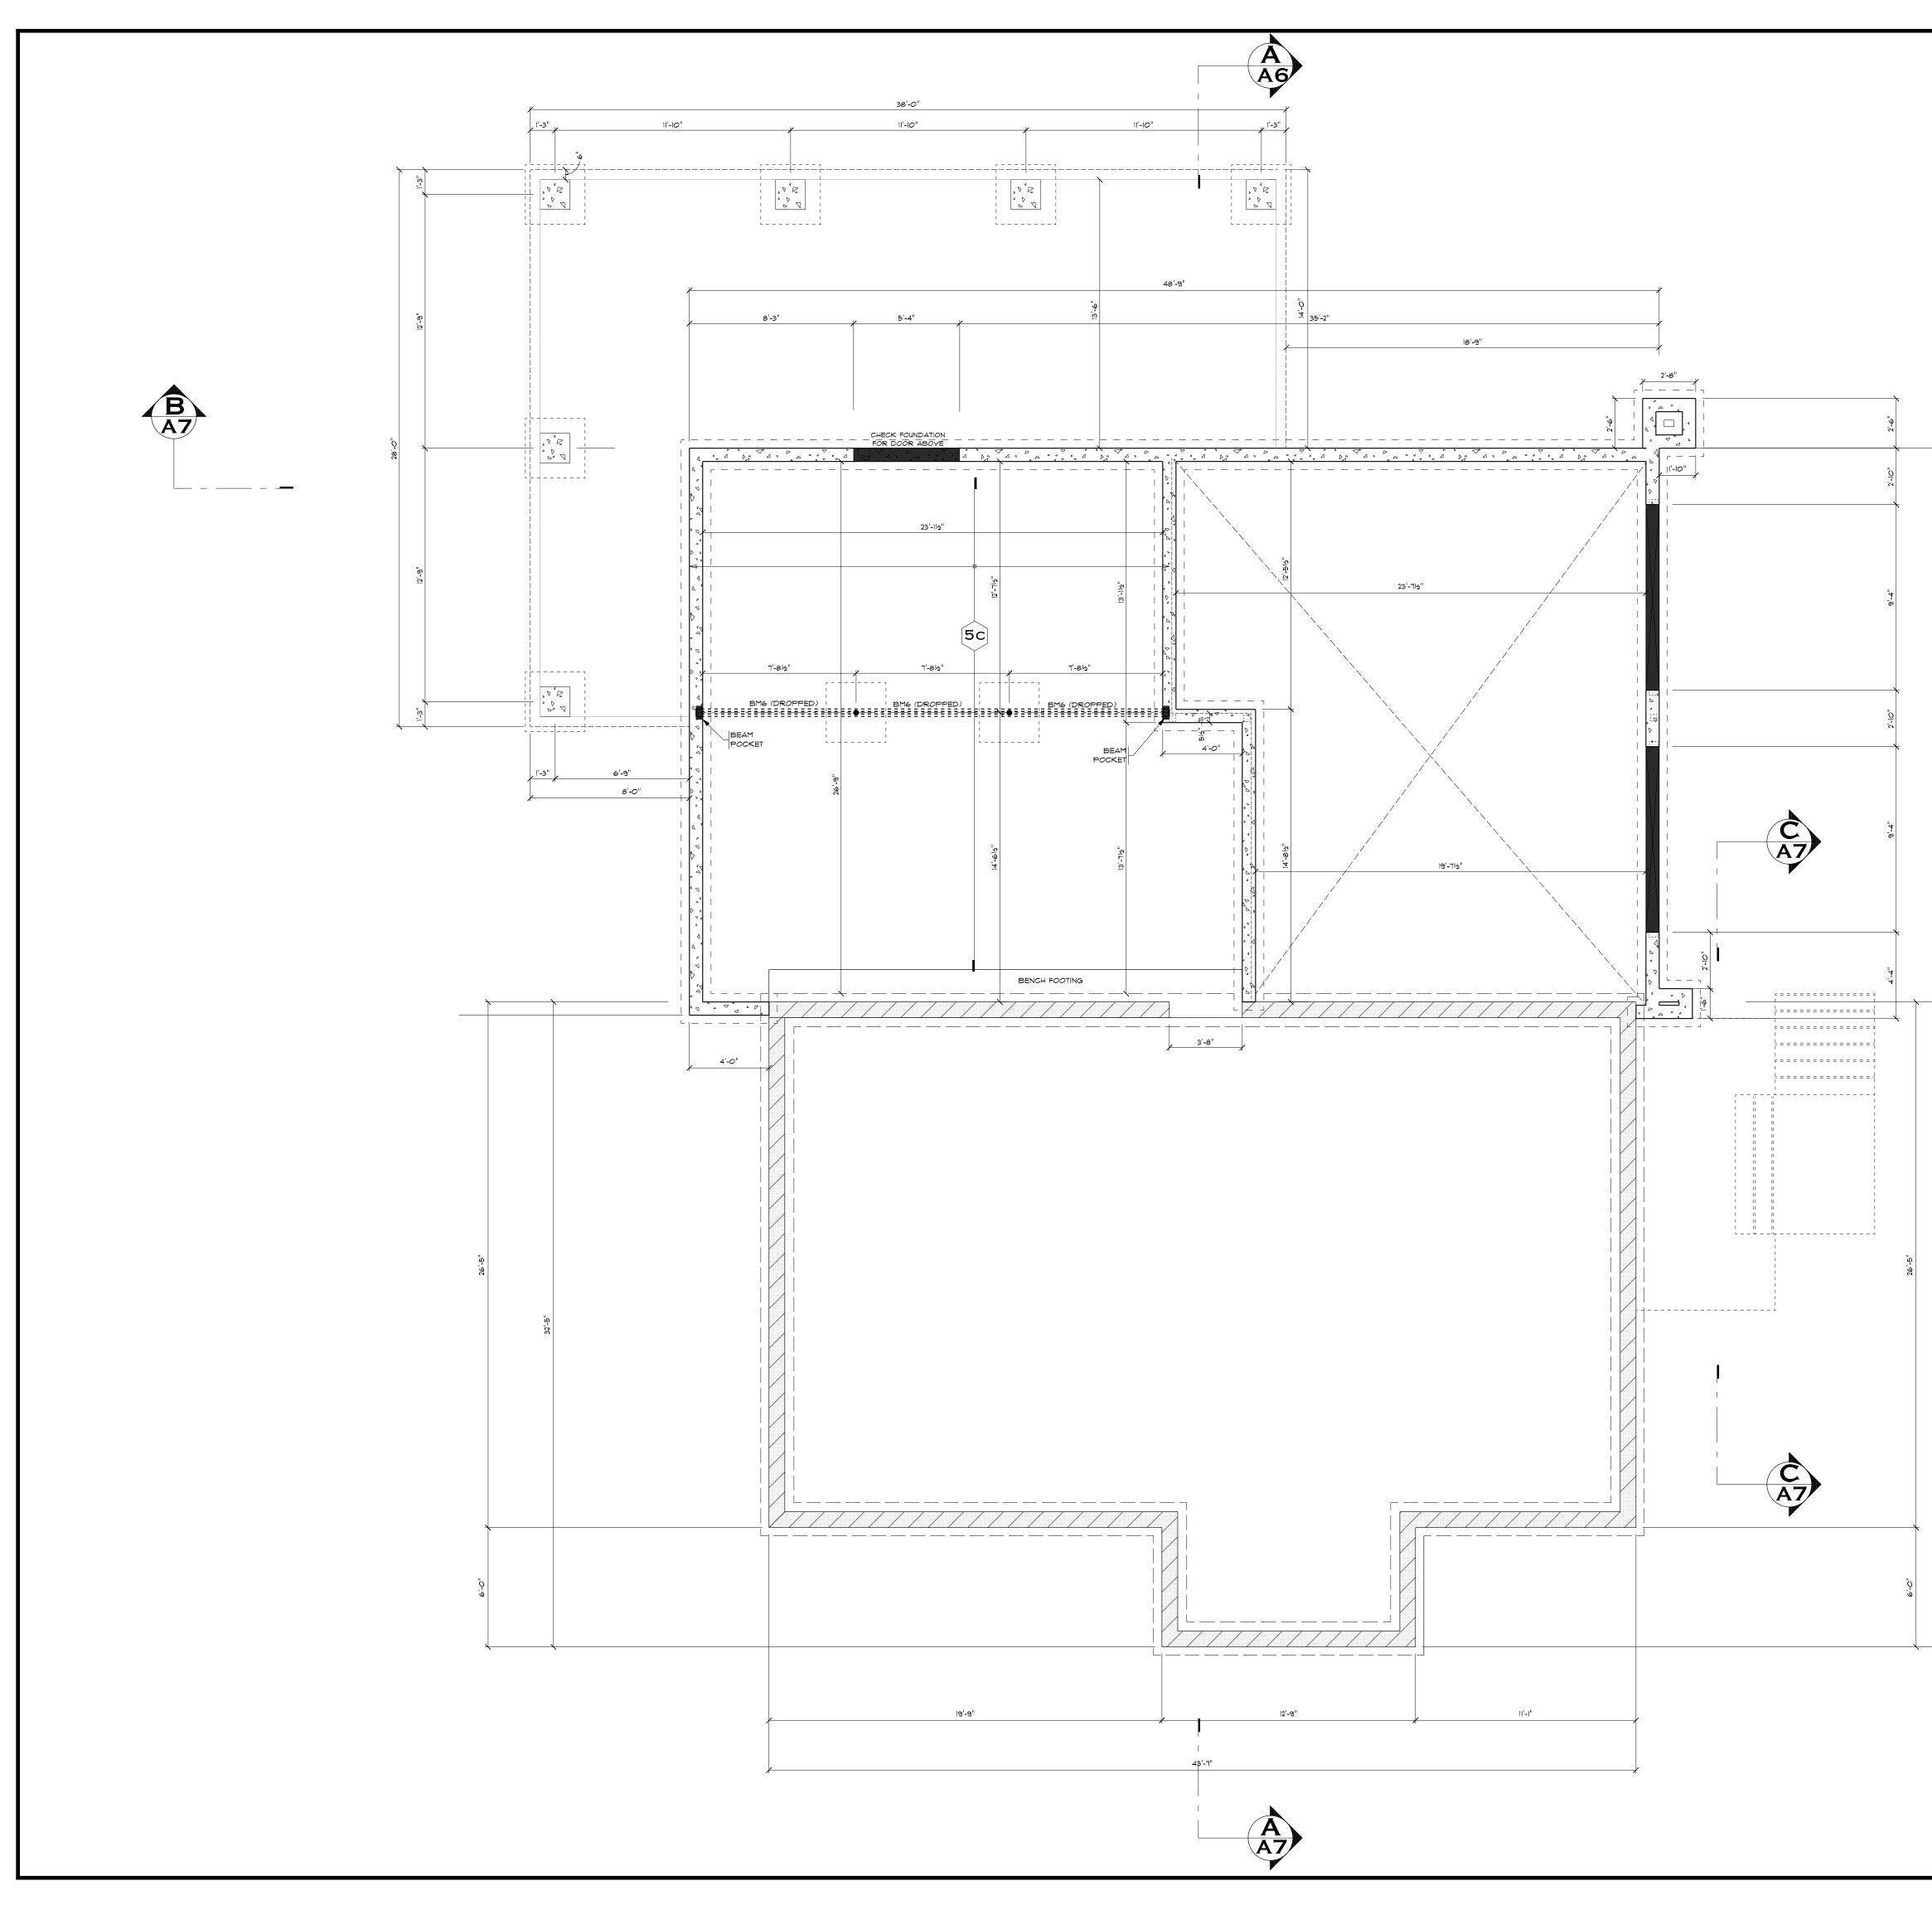

# SITE STATISTICS

PART 1

LOT AREA 462 sq.m LOT COVERAGE (EXIST. 25%) 40% max. FRONT YARD AREA 127.59 sq.m FRONT YARD LANDSCAPING 50% min. HEIGHT (ONE STOREY EXISTING) 7.0m max.

## PART 2

LOT AREA 390 sq.m LOT COVERAGE 40% max. HEIGHT (DWELLING TWO STOREY) 11.0m max.

NOTES:

1. OWNER/CONTRACTOR TO VERIFY AND CHECK ALL DIMENSIONS AND SPECS PRIOR TO AND DURING CONSTRUCTION.

2. ANY DEVIATIONS, DEFICIENCIES OR DISCREPANCIES FROM THESE DRAWINGS AND SPECS RECUIRES WRITTEN CLARIFICATION AND/OR APPROVAL FROM THE DESIGNER PRIOR TO CONSTRUCTION.

| 3<br>2<br>1<br>=V. | JUNE, 2022 | DEFILIPPIS DESIGN<br>687 BARTON ST. E., SUITE 201<br>STONEY CREEK, ONTARIO L8E 5L6<br>(905) 643-2250 FAX (905) 643-1095 |
|--------------------|------------|-------------------------------------------------------------------------------------------------------------------------|
| B NO.              |            | PROPOSED IN-LAW SUITE FOR:                                                                                              |
| IKD. BY            | /          | DINO GABRIELE                                                                                                           |
| RN. BY             |            | 79 DEERHURST ROAD                                                                                                       |
| TE: MA             | ARCH, 2022 | STONEY CREEK, ON                                                                                                        |
| ALE:               |            | SEVERANCE                                                                                                               |
| VG NO.             | SP-1       | SEVERANCE                                                                                                               |