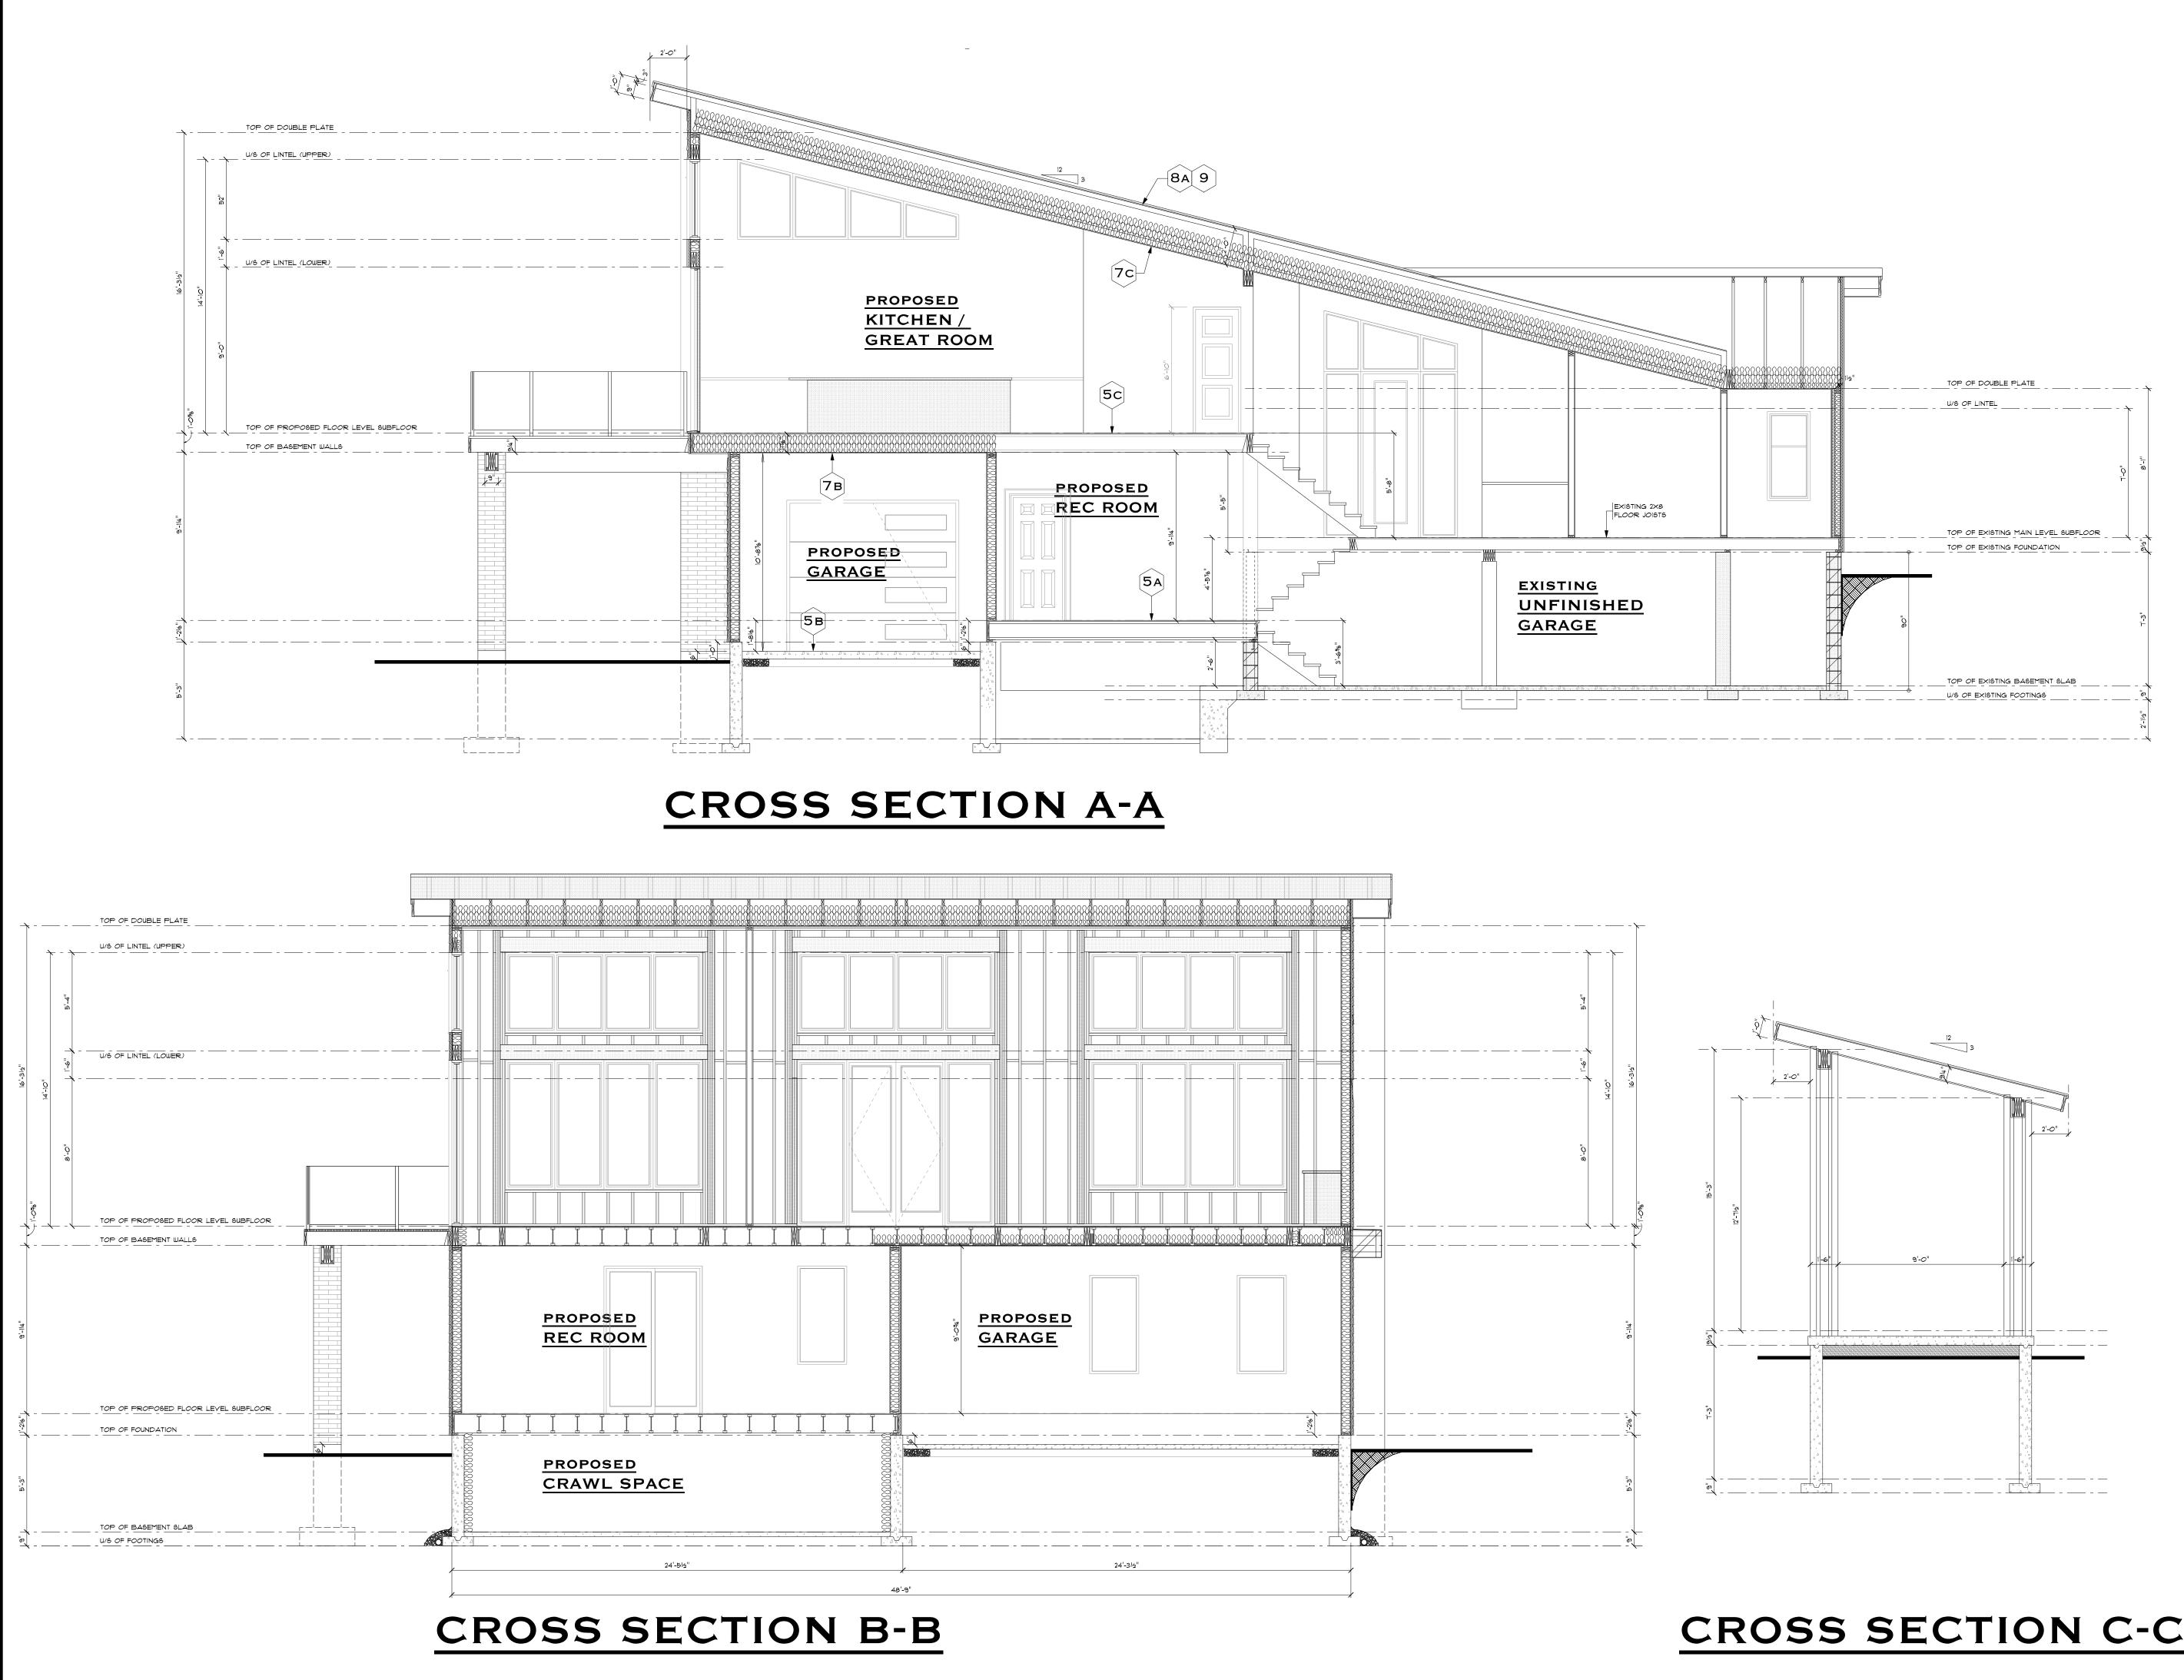

# SITE STATISTICS

PART 1

LOT AREA 462 sq.m LOT COVERAGE (EXIST. 25%) 40% max. FRONT YARD AREA 127.59 sq.m FRONT YARD LANDSCAPING 50% min. HEIGHT (ONE STOREY EXISTING) 7.0m max.

## PART 2

LOT AREA 390 sq.m LOT COVERAGE 40% max. HEIGHT (DWELLING TWO STOREY) 11.0m max.

NOTES:

1. OWNER/CONTRACTOR TO VERIFY AND CHECK ALL DIMENSIONS AND SPECS PRIOR TO AND DURING CONSTRUCTION.

2. ANY DEVIATIONS, DEFICIENCIES OR DISCREPANCIES FROM THESE DRAWINGS AND SPECS RECUIRES WRITTEN CLARIFICATION AND/OR APPROVAL FROM THE DESIGNER PRIOR TO CONSTRUCTION.

| 3<br>2<br>1<br>=V. | JUNE, 2022 | DEFILIPPIS DESIGN<br>687 BARTON ST. E., SUITE 201<br>STONEY CREEK, ONTARIO L8E 5L6<br>(905) 643-2250 FAX (905) 643-1095 |
|--------------------|------------|-------------------------------------------------------------------------------------------------------------------------|
| B NO.              |            | PROPOSED IN-LAW SUITE FOR:                                                                                              |
| IKD. BY            | /          | DINO GABRIELE                                                                                                           |
| RN. BY             |            | 79 DEERHURST ROAD                                                                                                       |
| TE: MA             | ARCH, 2022 | STONEY CREEK, ON                                                                                                        |
| ALE:               |            | SEVERANCE                                                                                                               |
| VG NO.             | SP-1       | SEVERANCE                                                                                                               |