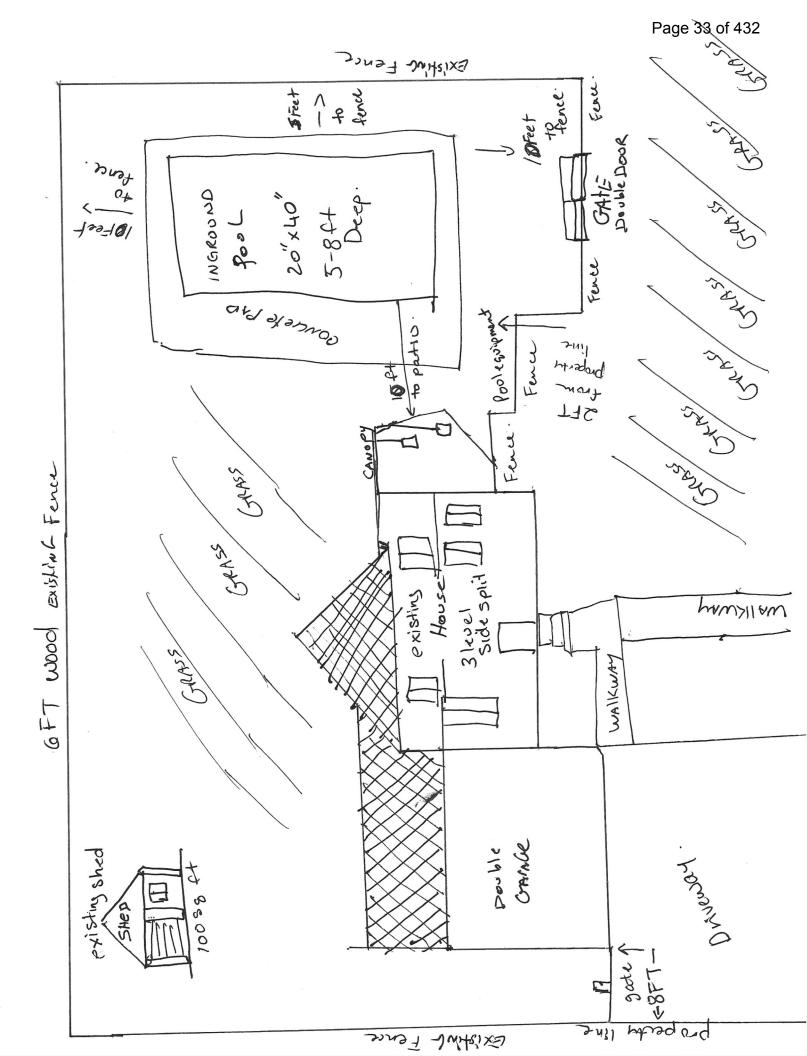

# SITE STATISTICS

PART 1

LOT AREA 462 sq.m LOT COVERAGE (EXIST. 25%) 40% max. FRONT YARD AREA 127.59 sq.m FRONT YARD LANDSCAPING 50% min. HEIGHT (ONE STOREY EXISTING) 7.0m max.

## PART 2

LOT AREA 390 sq.m LOT COVERAGE 40% max. HEIGHT (DWELLING TWO STOREY) 11.0m max.

NOTES:

1. OWNER/CONTRACTOR TO VERIFY AND CHECK ALL DIMENSIONS AND SPECS PRIOR TO AND DURING CONSTRUCTION.

2. ANY DEVIATIONS, DEFICIENCIES OR DISCREPANCIES FROM THESE DRAWINGS AND SPECS RECUIRES WRITTEN CLARIFICATION AND/OR APPROVAL FROM THE DESIGNER PRIOR TO CONSTRUCTION.