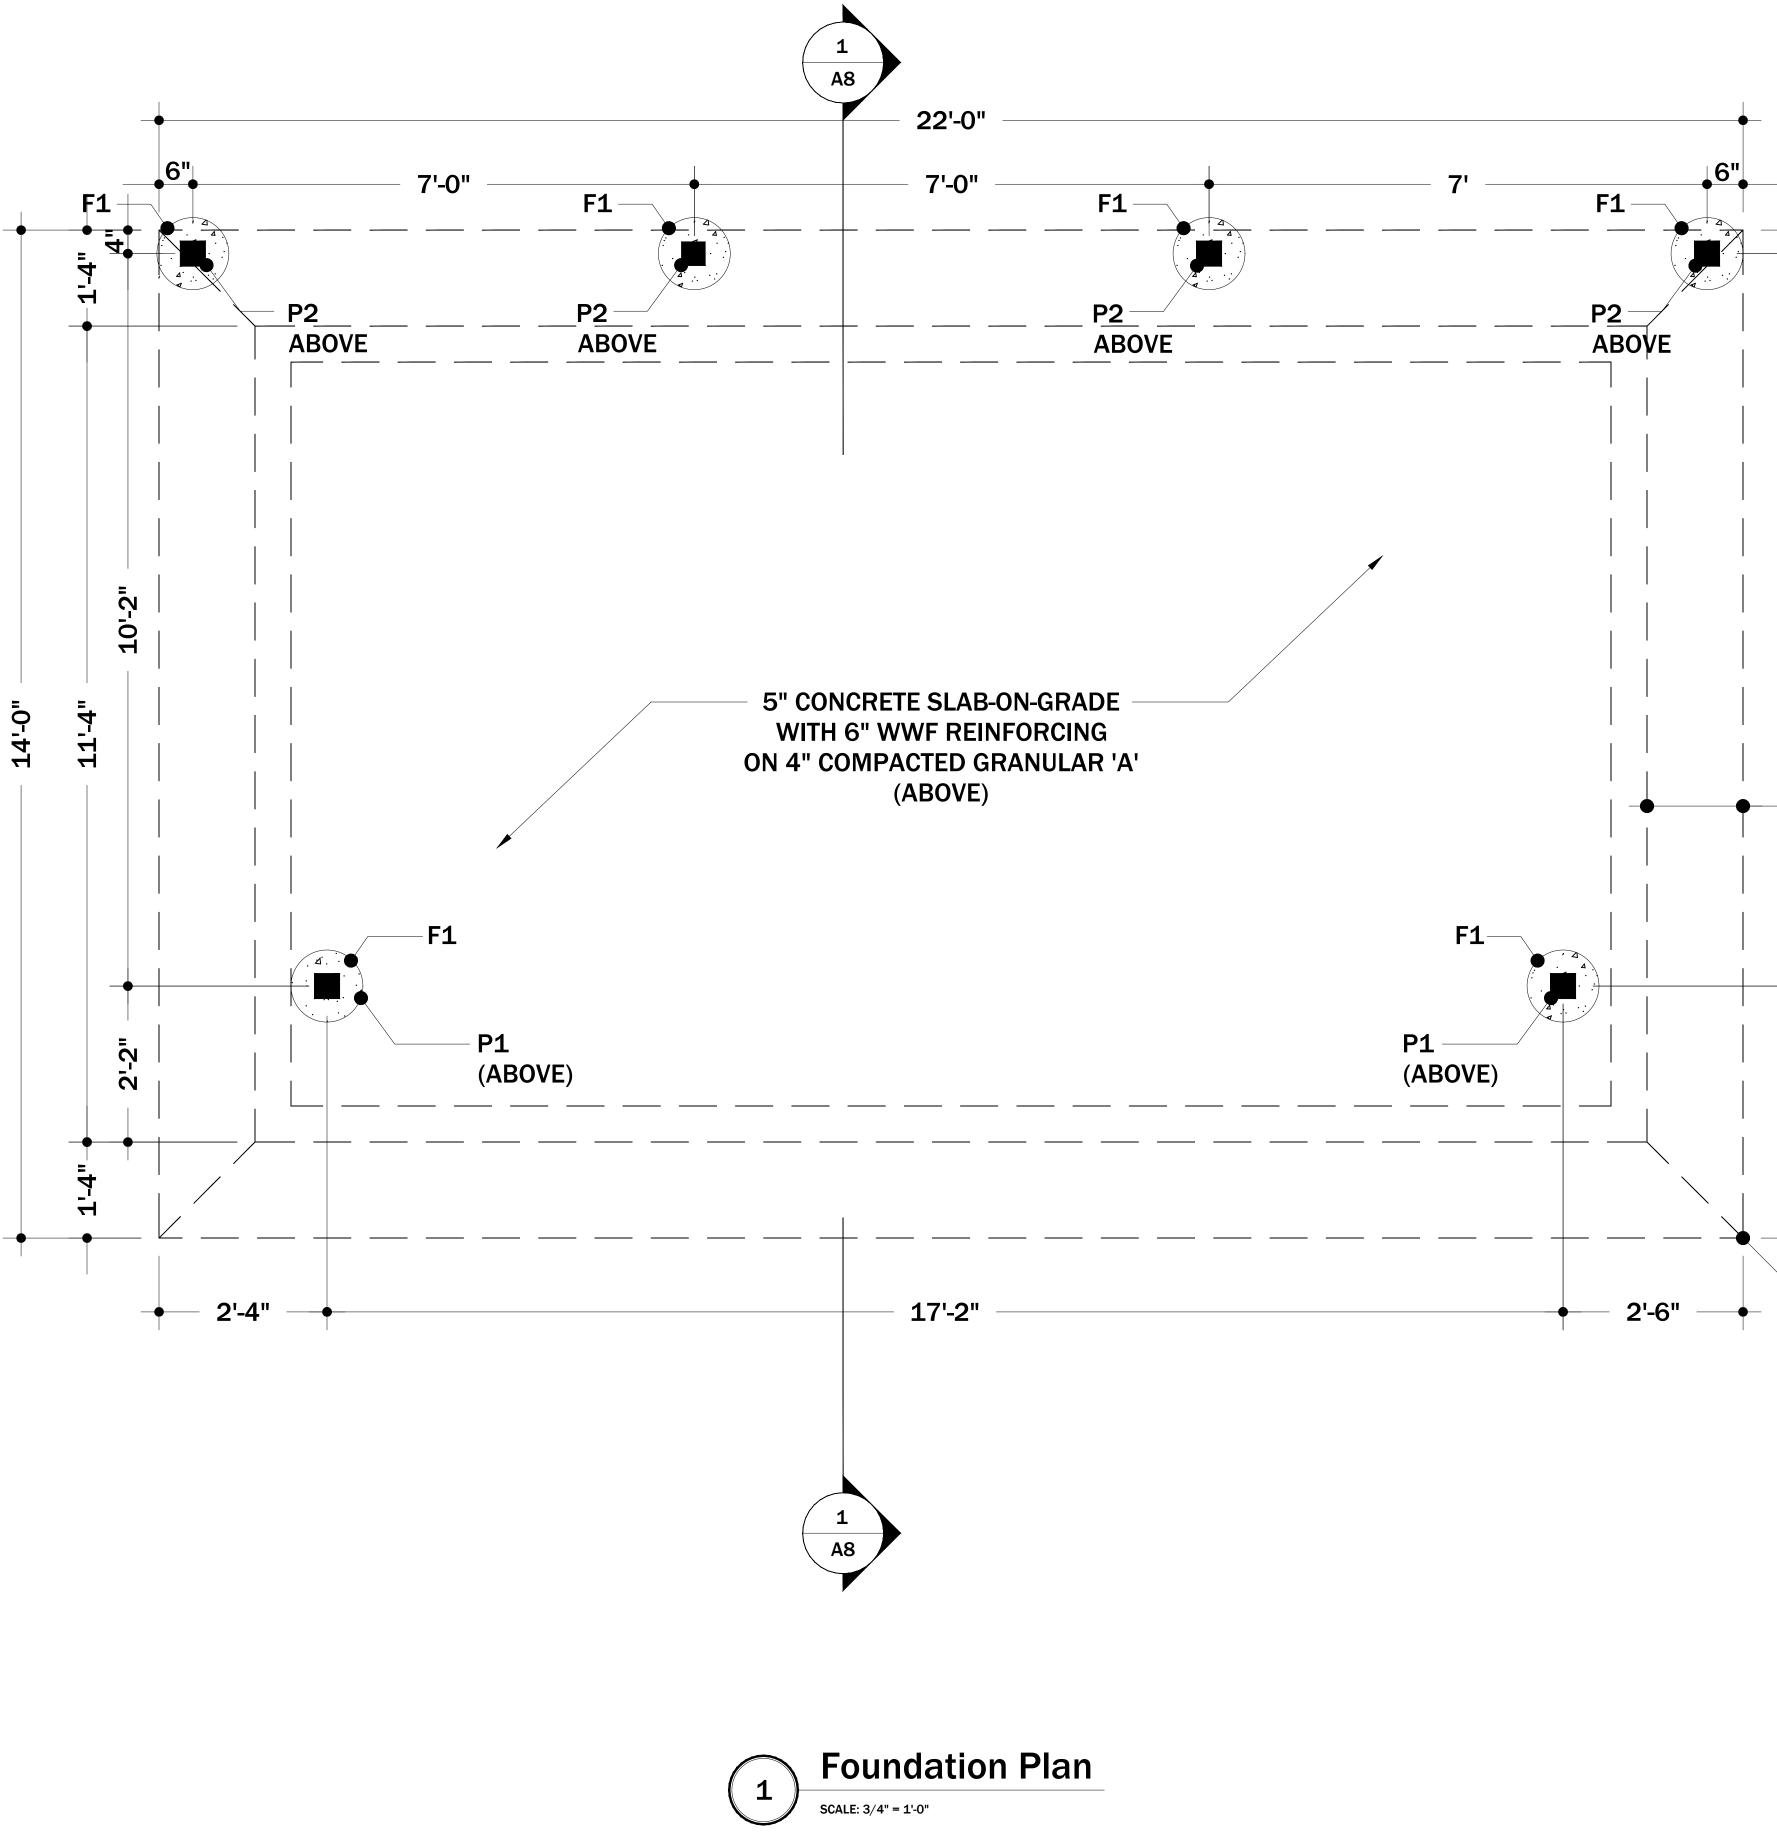

|       |                                                              | Page 4 of 432 |
|-------|--------------------------------------------------------------|---------------|
| 4.7.  | 3:25 p.m.FL/A-22:234843 Safari Road, Flamborough (Ward 13)   | 345           |
|       | Owner – David Wilson & Tanya Pinnegar                        |               |
| 4.8.  | 3:30 p.m.DN/A-22:2351 Rogers Road, Dundas (Ward 13)          | 373           |
|       | Agent – Daniel Cheatley<br>Owner – Dwayne Douglas MacDonald  |               |
| 4.9.  | 3:35 p.m.DN/A-22:23824 Peel Street North, Dundas (Ward 13)   | 385           |
|       | Agent – Gabe Faraone<br>Owner – Jack & Iwona Deska           |               |
| 4.10. | 3:40 p.m.SC/B-22:69132 Slinger Avenue, Stoney Creek (Ward 9) | 413           |
|       | Agent – Bousfields : David Falletta<br>Owner – Anthony Longo |               |