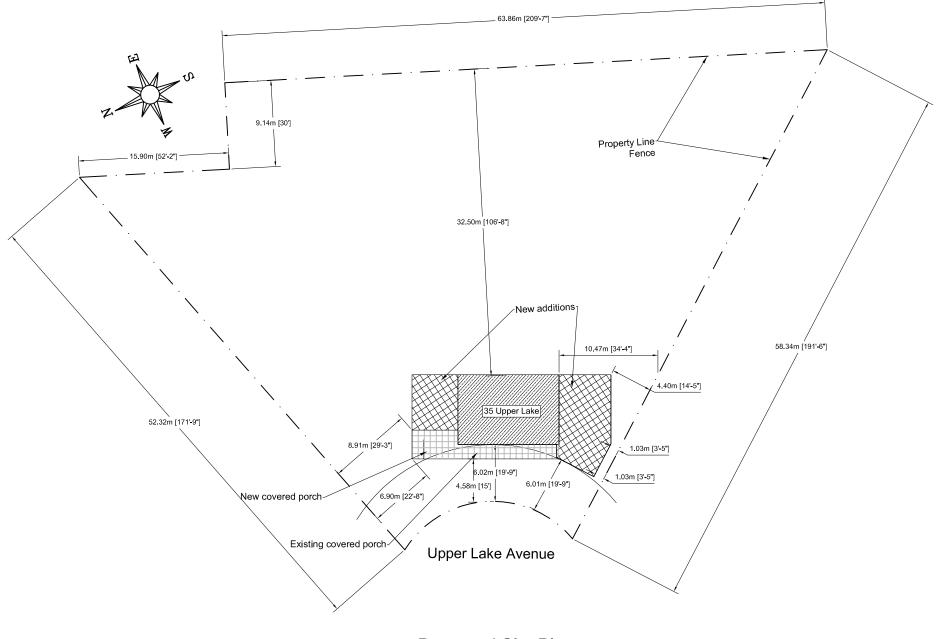

reasurer Committee of Adjustment Information respecting this application is being collected under the authority of the Planning Act, R.S.O., 1990, c. P. 13. All comments and opinions submitted to the City of Hamilton on this matter, including the name, address, and contact information of persons submitting comments and/or opinions, will become part of the public record and will be made available to the Applicant and the general public, and may include posting electronic versions.





35 Upper Lake Avenue Stoney Creek Ontario

### TITLE:

### Existing Site Plan

| SCALE:          | DRAWING<br>NO. |
|-----------------|----------------|
| DESIGNED<br>BY: |                |
| APPROVED<br>BY: | SP1.01         |

SauzTeq Engineering Inc. www.Sauzteq.ca Tel: 905-330-2431 Email: info@sauzteq.ca



Proposed Site Plan Scale 1:400

| BUILDING AND SITE STATISTICS  | RESIDENTIAL BUILDING ZONE R2     |  |
|-------------------------------|----------------------------------|--|
| LOT AREA = $2399 \text{ m}^2$ | MAXIMUM LOT COVERAGE 40%         |  |
| HEIGHT OF BUILDING = 7.42m    | MAXIMUM HEIGHT OF BUILDING = 11m |  |

| LOT COVERAGE (SQ.m)                |             |          |        |     |  |
|------------------------------------|-------------|----------|--------|-----|--|
|                                    | EXISTING    | PROPOSED | TOTAL  | %   |  |
| FIRST FLOOR                        | 78.77       | 81.39    | 160.16 | 6.7 |  |
| COVERED PORCH/DECK<br>(SEE NOTE 1) | 16.25+32.36 | 14.87    | 31.12  | 1.3 |  |
| TOTAL                              |             |          | 191