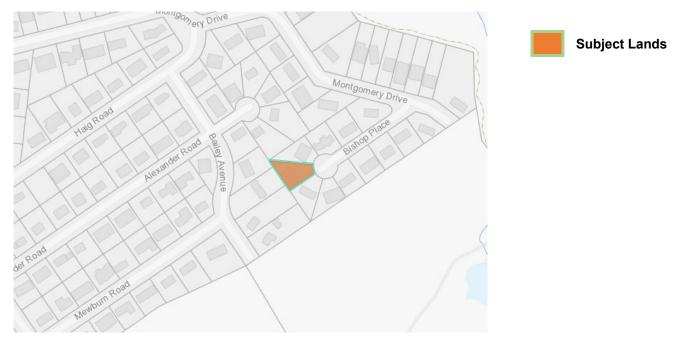

#### 2. SUBURBAN

| 2.1. | 1:15 p.m.SC/B-22:6779 Deerhurst Road, Stoney Creek (Ward 10)  | 5  |
|------|---------------------------------------------------------------|----|
|      | Agent – DeFilippis Design<br>Owner – Mia & Dino Gabriele      |    |
| 2.2. | 1:15 p.m.SC/A-22:22579 Deerhurst Road, Stoney Creek (Ward 10) | 19 |
|      | Agent – DeFilippis Design<br>Owner – Mia & Dino Gabriele      |    |
| 2.3. | 1:20 p.m.AN/A-22:230535 Gray Court Road, Ancaster (Ward 12)   | 29 |
|      | Owner – Charles & Maria Bou Khers                             |    |
| 2.4. | 1:25 p.m.AN/A-22:23260 Academy Street, Ancaster (Ward 12)     | 39 |
|      | Agent – Benjamin McFadden<br>Owner – Sean & Nicole Todd       |    |
| 2.5. | 1:30 p.m.AN/A-22:240887 Bishop Place, Ancaster (Ward 12)      | 51 |
|      | Owner – Michele & Mark Welch                                  |    |