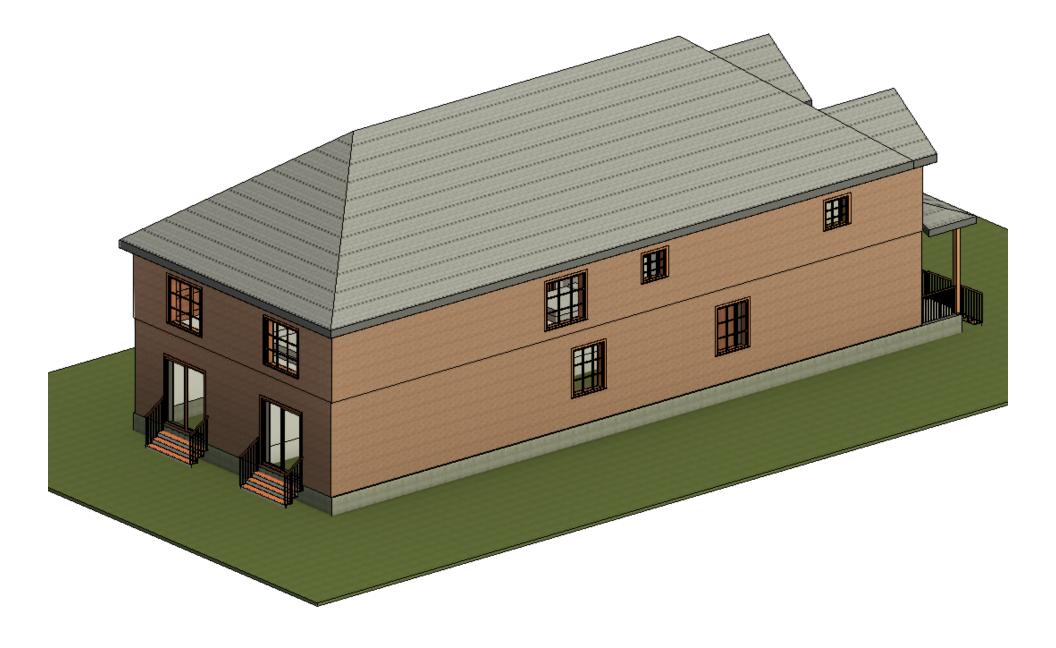

| 3<br>2<br>1<br>=V. | JUNE, 2022 | DEFILIPPIS DESIGN<br>687 BARTON ST. E., SUITE 201<br>STONEY CREEK, ONTARIO L8E 5L6<br>(905) 643-2250 FAX (905) 643-1095 |
|--------------------|------------|-------------------------------------------------------------------------------------------------------------------------|
| B NO.              |            | PROPOSED IN-LAW SUITE FOR:                                                                                              |
| IKD. BY            | /          | DINO GABRIELE                                                                                                           |
| RN. BY             |            | 79 DEERHURST ROAD                                                                                                       |
| TE: MA             | ARCH, 2022 | STONEY CREEK, ON                                                                                                        |
| ALE:               |            | SEVERANCE                                                                                                               |
| VG NO.             | SP-1       | SEVERANCE                                                                                                               |