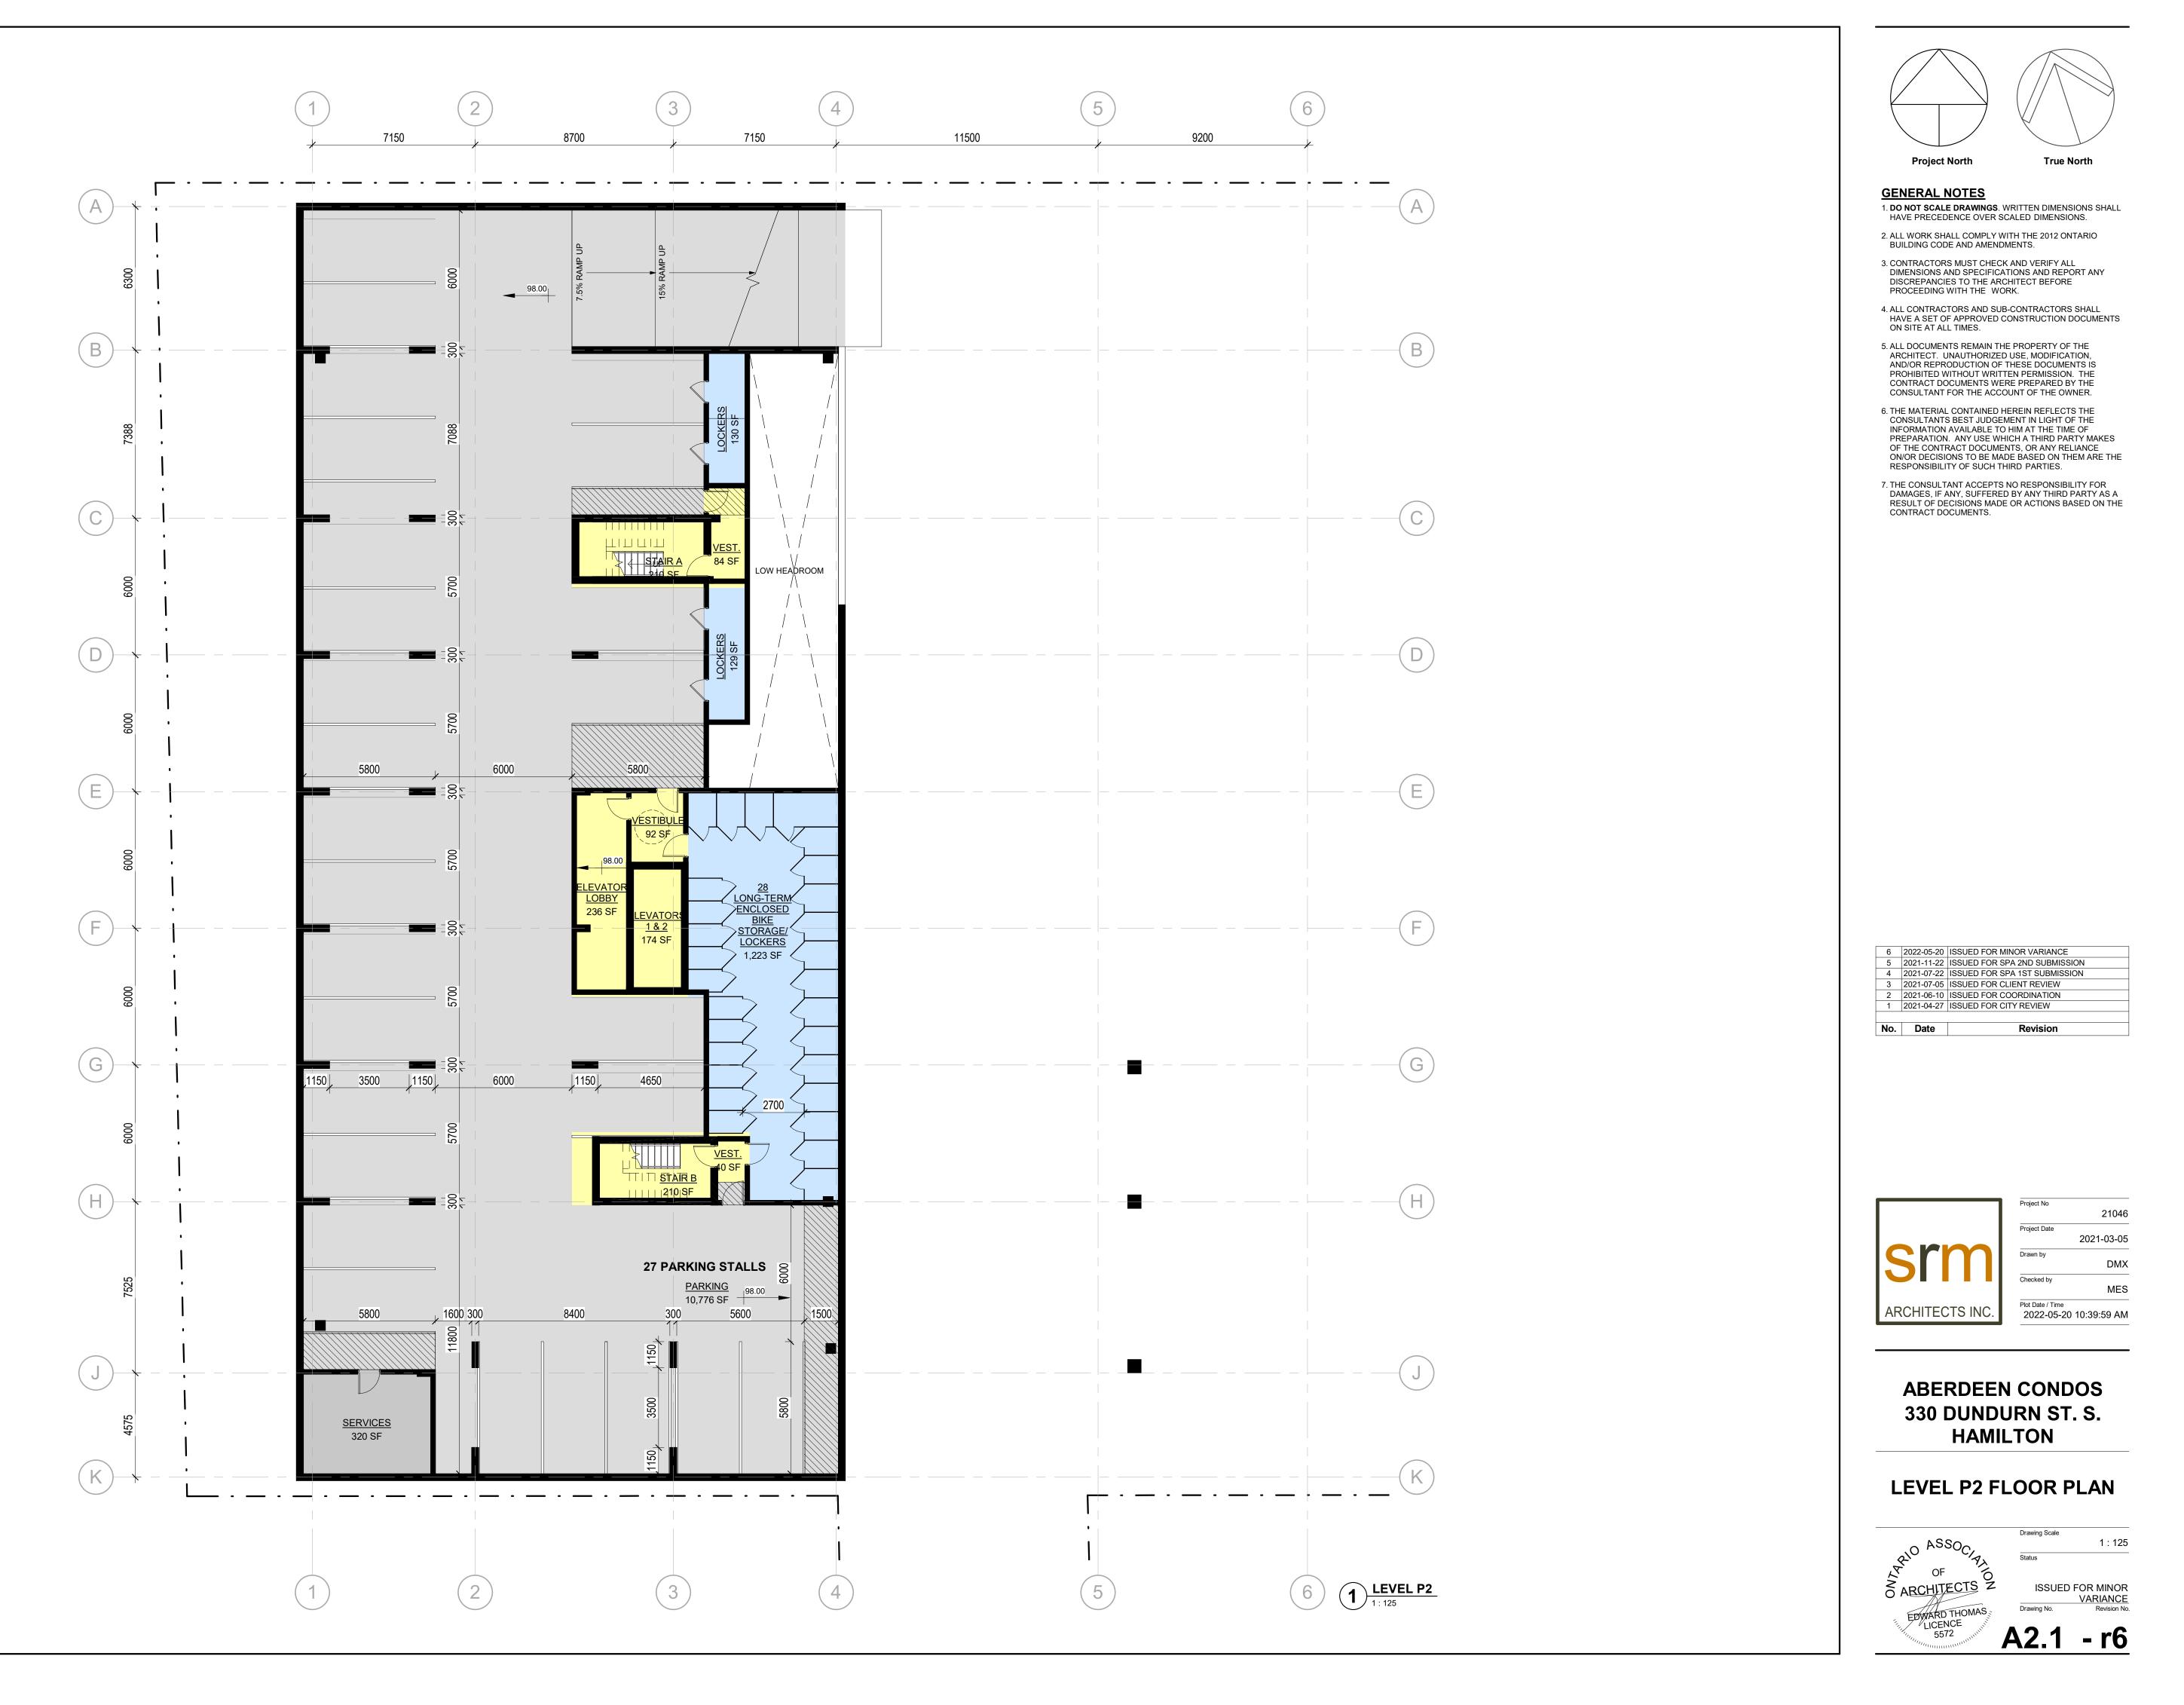

3.

|    |      |                                                                                      | Page 3 of 432 |
|----|------|--------------------------------------------------------------------------------------|---------------|
|    | 3.6. | 2:45 p.m.HM/A-22:1539 Southview Place, Hamilton (Ward 1)                             | 197           |
|    |      | Agent – Vivek Gupta<br>Owner – S. Mohan & S. Mohan                                   |               |
|    | 3.7. | 2:50 p.m.HM/B-22:70330 Dundurn Street South, Hamilton (Ward 1)                       | 213           |
|    |      | Agent – IBI : Carmen Jandu<br>Owner – 2178949 Ontario Inc.                           |               |
|    | 3.8. | 2:50 p.m.HM/A-22:190330 Dundurn St. S., Hamilton (Ward 1)                            | 235           |
|    |      | Agent SRM Architect Inc.<br>Owner 2178940 Ontario Inc. – Lev Development             |               |
| 4. | RURA | NL                                                                                   |               |
|    | 4.1. | 2:55 p.m.AN/B-21:94 *Change Conditions2943 Jerseyville Rd. W.,<br>Ancaster (Ward 12) | 247           |
|    |      | Agent – Gowling LLP<br>Owner – 2296544 Ontario Inc.                                  |               |
|    | 4.2. | 3:00 p.m.AN/A-22:226183 Sunnyridge Road, Ancaster (Ward 12)                          | 273           |
|    |      | Agent – Len Angelici<br>Owner – L & M Godoy                                          |               |
|    | 4.3. | 3:05 p.m.AN/B-22:68560 Carluke Road West, Ancaster (Ward 12)                         | 283           |
|    |      | Agent – B. Beamer & M. Inksetter<br>Owner – David & Jody Bruulsema                   |               |
|    | 4.4. | 3:10 p.m.FL/A-22:227877 Millgrove Sideroad, Flamborough (Ward 15)                    | 297           |
|    |      | Agent – Matthew Fratarcangeli<br>Owner – David Josiah John Shelley                   |               |
|    | 4.5. | 3:15 p.m.FL/A-22:22211 Mountain View Road, Flamborough (Ward 13)                     | ) 317         |
|    |      | Agent – Details Matter : S. Wilson<br>Owner – Chris Klimm                            |               |
|    | 4.6. | 3:20 p.m.FL/A-22:2293 Haines Avenue, Flamborough (Ward 13)                           | 333           |
|    |      | Owner – Ryan Clewlow & Leanna Ardron                                                 |               |