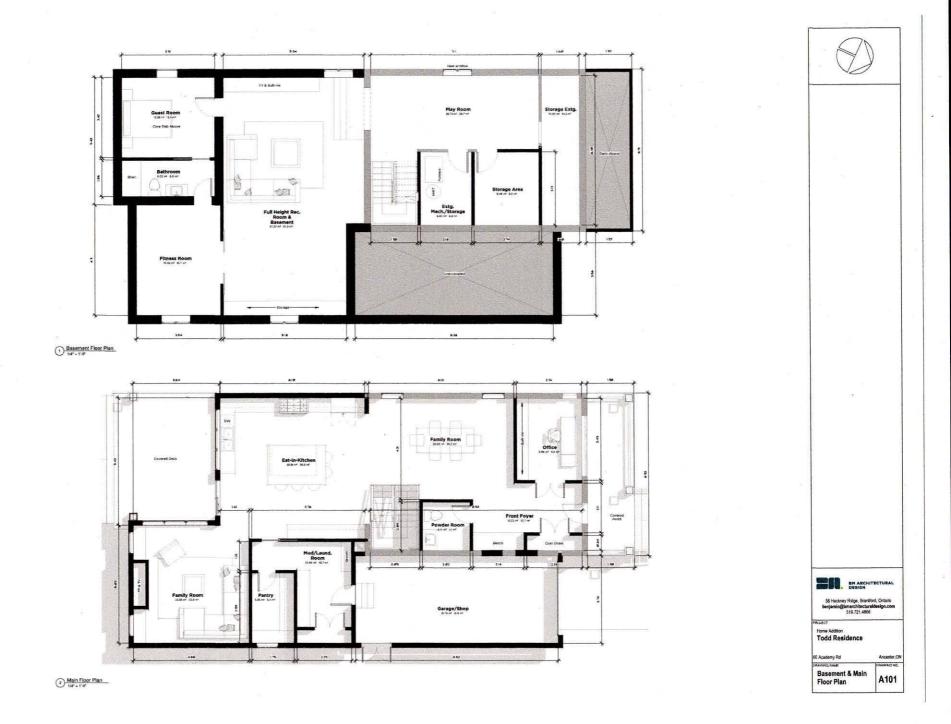

| TOTAL LOT AREA (MIN REQ. 695 S.M. | 988.34        |        |
| ARAGE (INCLUDED IN ABOVE)          | ADDITION & EXTG. HOME             | 185.97        | 18.829 |
|                                    | GARAGE (INCLUDED IN ABOVE)        |               |        |
|                                    | TOTAL BUILDING COVERAGE           | 185.97        | 18.82  |
| OTAL BUILDING COVERAGE 185.97 18.8 | MAXIMUM LOT COVERAGE              | 345.92        | 35.009 |

**Zoning Requirements** MINIMUM PROPOSED LOT FRONTAGE 18M 13.72 (EXTG.) FRONT YARD SETBACK 7.5M 7.6M REAR YARD SETBACK 43.07M 7.5M SIDE YARD SETBACKS 2M 1.75 (EXTG.) & 1.22 (PROP. BUILDING HEIGHT 9.5M 8.4M (EXTG.) ZONE ER (EXISTING RESIDENTIAL) ZONE

MINOR VARIANCE

SIDE YARD SETBACK



# Page 43 of 432



# Page 44 of 432



Second Floor Plan







2 Roof Plan





Committee of Adjustment City Hall, 5<sup>th</sup> Floor, 71 Main St. W., Hamilton, ON L8P4Y5

Phone: (905) 546-2424 ext. 4221 Email: <u>cofa@hamilton.ca</u>

#### APPLICATION FOR A MINOR VARIANCE

| FOR OFFICE USE ONL       | Υ.                               |
|--------------------------|----------------------------------|
| APPLICATION NO.          | DATE APPLICATION RECEIVED        |
| PAID                     | DATE APPLICATION DEEMED COMPLETE |
| SECRETARY'S<br>SIGNATURE |                                  |
|                          |                                  |

#### The Planning Act

#### Application for Minor Variance or for Permission

The undersigned hereby applies to the Committee of Adjustment for the City o