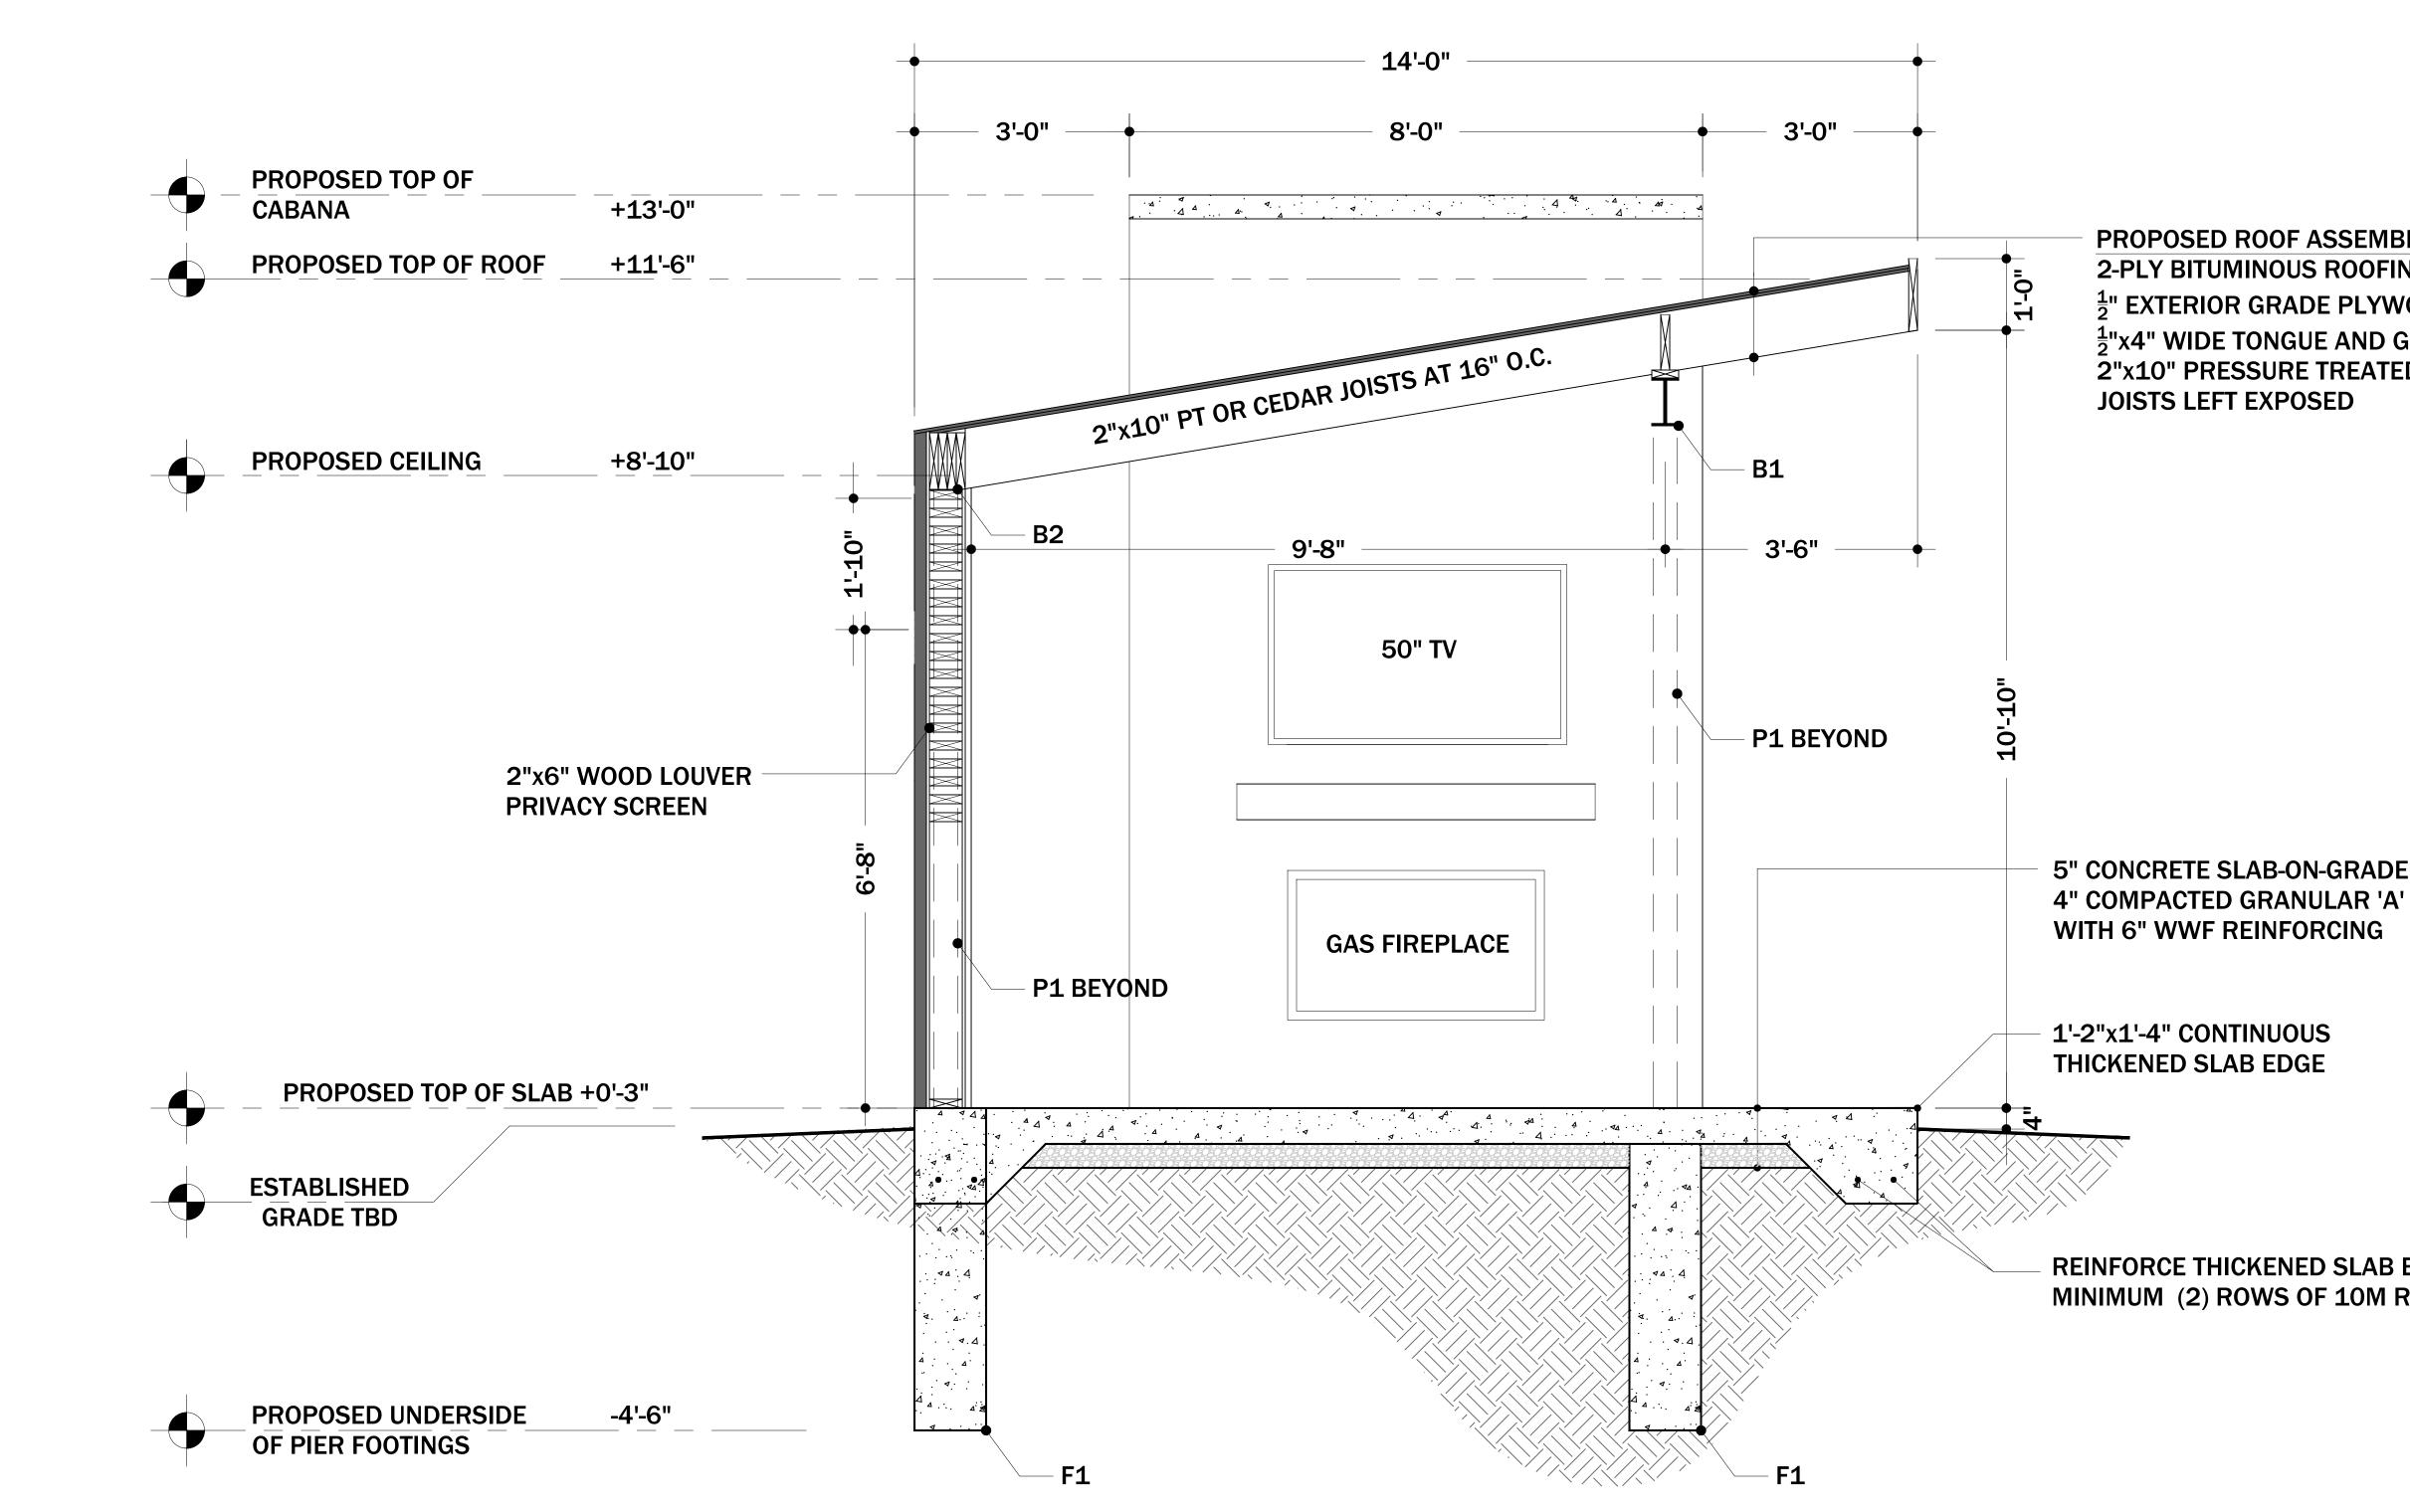

|  |
| F1               | 14"Ø POURED CONCRETE PIER FOOTING TO BEAR ON UNDISTURBED<br>SOIL AT A MINIMUM DEPTH OF 48" BELOW GRADE |  |  |
| P1               | $3"x3"x\frac{3}{16}"$ HSS STEEL POST EMBEDDED MIN. 24" INTO FOOTING                                    |  |  |
| P2               | 6"x6" PRESSURE TREATED WOOD POST                                                                       |  |  |
| B1               | W10x22 STEEL BEAM                                                                                      |  |  |
| B2               | 3-PLY 2"x10" PRESSURE TREATED WOOD BEAM                                                                |  |  |
| J1               | PRESSURE TREATED OR CEDAR 2"x10" ROOF JOISTS AT 16" O.C.                                               |  |  |







**PROPOSED ROOF ASSEMBLY:** 2-PLY BITUMINOUS ROOFING MEMBRANE OR METAL ROOFING,  $\frac{1}{2}$ " EXTERIOR GRADE PLYWOOD SHEATHING,  $\frac{1}{2}$ "x4" WIDE TONGUE AND GROOVE WOOD CEILING FINISH, **2**"x10" PRESSURE TREATED OR CEDAR ROOF JOISTS AT 16" O.C.,

**5" CONCRETE SLAB-ON-GRADE ON** 

**REINFORCE THICKENED SLAB EDGE WITH** MINIMUM (2) ROWS OF 10M REINFORCING BARS

© 2022

Sheet No.

Page 381 of 432



Committee of Adjustment City Hall, 5<sup>th</sup> Floor, 71 Main St. W., Hamilton, ON L8P4Y5

Phone: (905) 546-2424 ext. 4221 Email: <u>cofa@hamilton.ca</u>

### APPLICATION FOR A MINOR VARIANCE

| FOR OFFICE USE ONLY.     |                                  |
|--------------------------|----------------------------------|
| APPLICATION NO.          | DATE APPLICATION RECEIVED