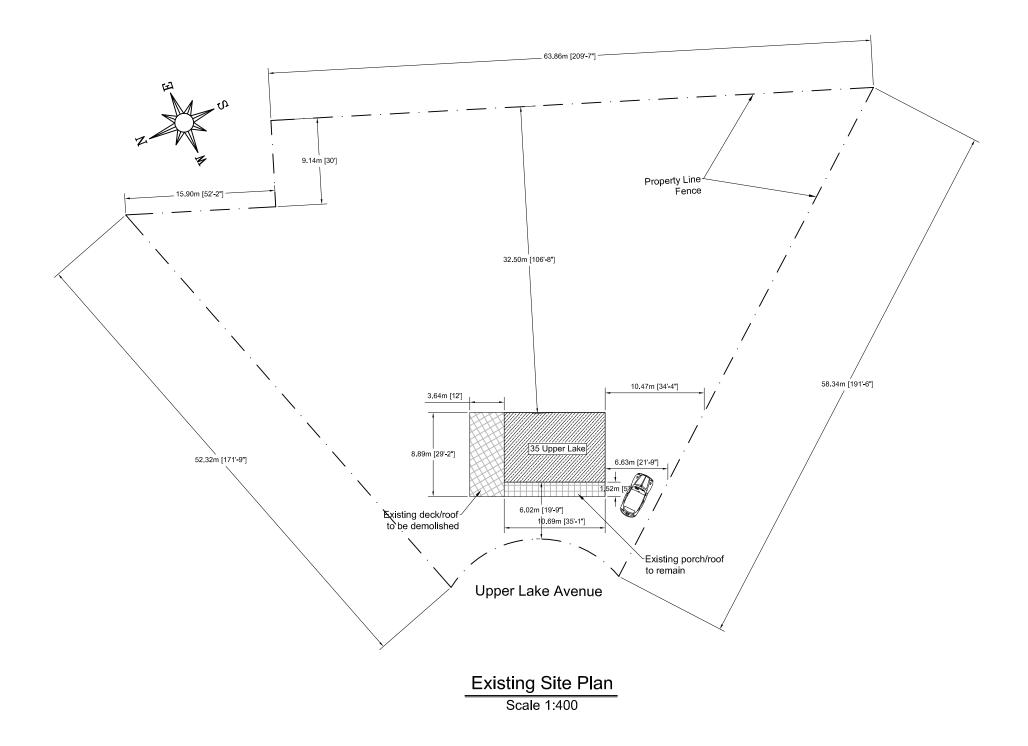

this item at the hearing you may do so via video link, calling in, or attending in person. Please see attached page for complete instructions, including deadlines for registering to participate virtually and instructions for check in to participate in person.



DATED: July 26, 2022

Jamila Sheffield, Secretary-Treasurer Committee of Adjustment Information respecting this application is being collected under the authority of the Planning Act, R.S.O., 1990, c. P. 13. All comments and opinions submitted to the City of Hamilton on this matter, including the name, address, and contact information of persons submitting comments and/or opinions, will become part of the public record and will be made available to the Applicant and the general public, and may include posting electronic versions.





35 Upper Lake Avenue Stoney Creek Ontario

### TITLE:

### Existing Site Plan

| SCALE:          | DRAWING<br>NO. |
|-----------------|----------------|
| DESIGNED<br>BY: |                |
| APPROVED<br>BY: | SP1.01         |

SauzTeq Engineering Inc. www.Sauzteq.ca Tel: 905-330-2431 Email: info@sauzteq.ca



Proposed Site Plan Scale 1:400

| BUILDING AND SITE STATISTICS  | RESIDENTIAL BUILDING ZONE R2     |  |
|-------------------------------|----------------------------------|--|
| LOT AREA = $2399 \text{ m}^2$ | MAXIMUM LOT COVERAGE 40%         |  |
| HEIGHT OF BUILDING = 7.42m    | MAXIMUM HEIGHT OF BUILDING = 11m |  |

| LOT COVERAGE (SQ.m)                |             |          |        |     |  |
|------------------------------------|-------------|----------|--------|-----|--|