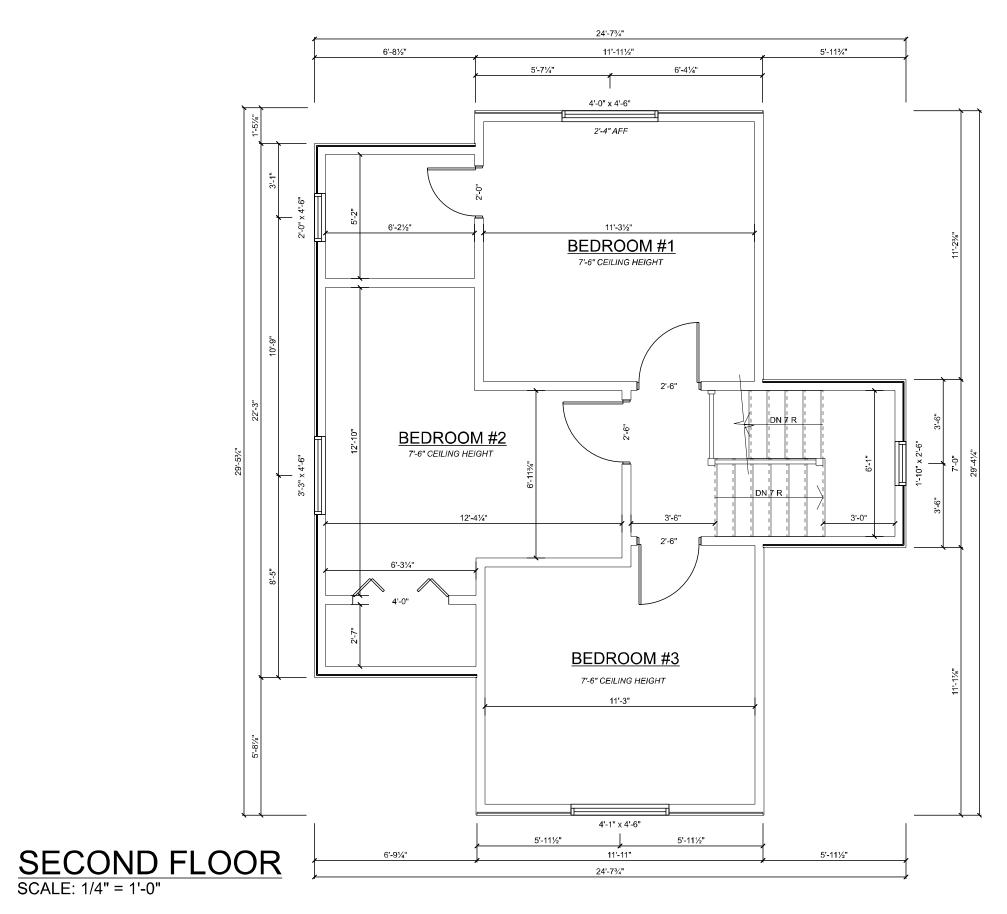

| APPLICATION | SC/B-22:67 | SUBJECT   | 79 DEERHURST ROAD, |
|-------------|------------|-----------|--------------------|
| NO.:        |            | PROPERTY: | STONEY CREEK       |

APPLICANTS: Owner - Mia Gabriele & Dino Gabriele Agent - DeFilippis Design

**PURPOSE & EFFECT:** To convey a vacant parcel of land for residential purposes and to retain a parcel of land containing the existing dwelling (to remain).

|                        | Frontage            | Depth               | Area                 |
|------------------------|---------------------|---------------------|----------------------|
| SEVERED LANDS:         | 16.0 m <sup>±</sup> | 24.2 m <sup>±</sup> | 390 m <sup>2±</sup>  |
| <b>RETAINED LANDS:</b> | 22.1 m <sup>±</sup> | 24.2 m <sup>±</sup> | 462 m <sup>2 ±</sup> |
|                        |                     |                     |                      |