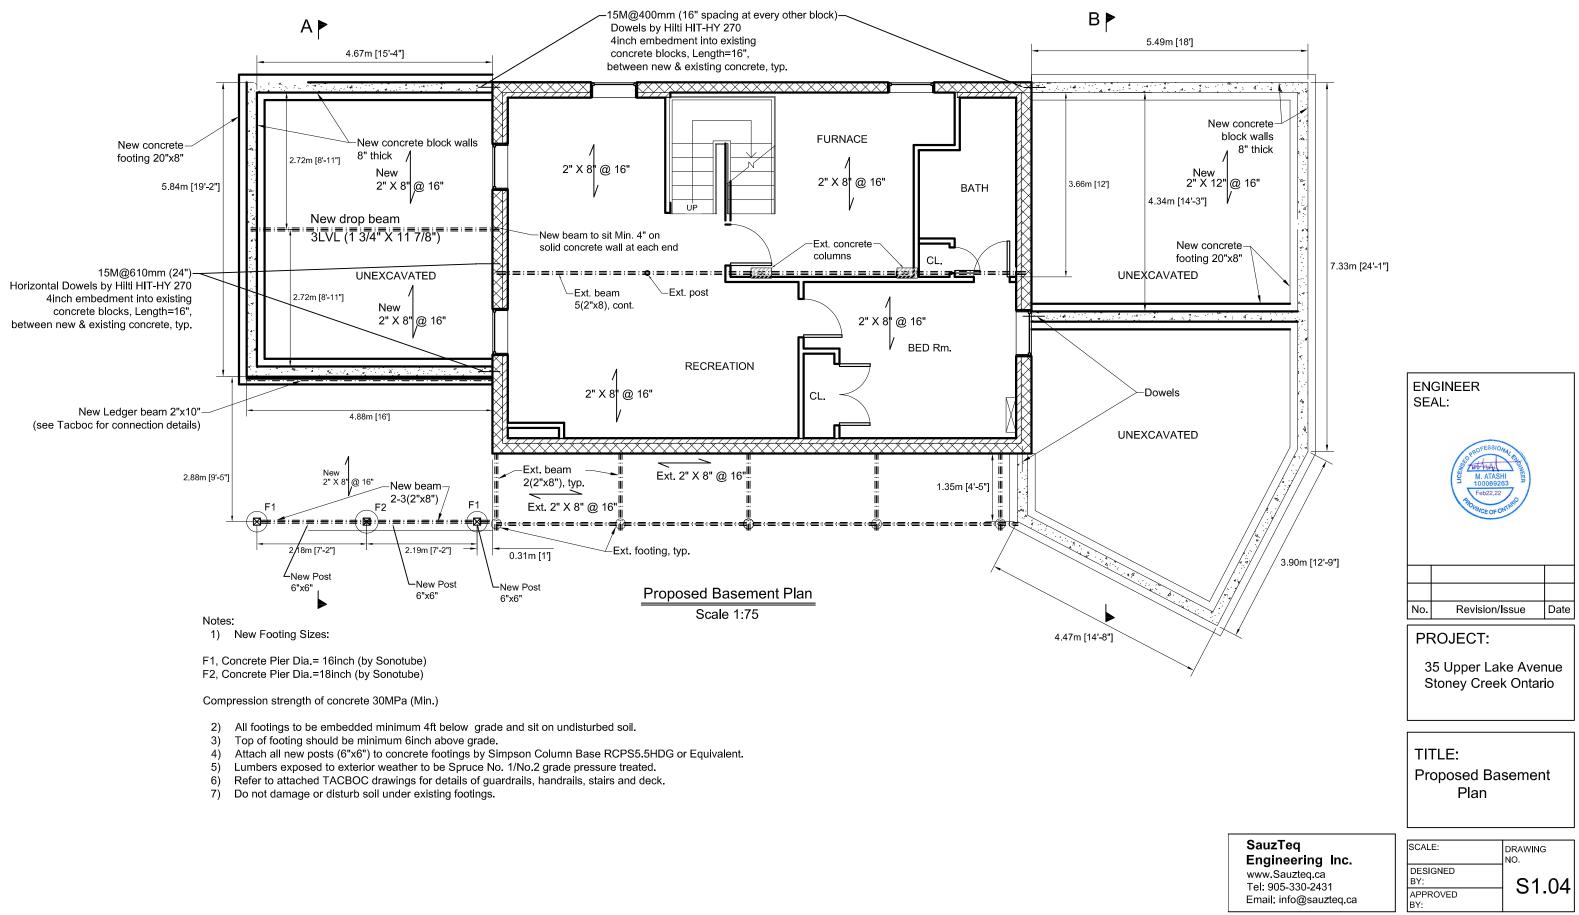

68283<br>Feb22.22<br>Romice of Oktive |                |      |  |
|                                                        |                |      |  |
|                                                        |                |      |  |
| No.                                                    | Revision/Issue | Date |  |
| PF                                                     | PROJECT:       |      |  |

35 Upper Lake Avenue Stoney Creek Ontario

TITLE: Existing Second Floor Plan

|                 | DRAWING<br>NO. |
|-----------------|----------------|
| DESIGNED<br>BY: | C1 02          |
| APPROVED<br>BY: | 51.03          |

| SauzTeq<br>Engineering Inc. |
|-----------------------------|
| www.Sauzteq.ca              |
| Tel: 905-330-2431           |
| Email: info@sauzteq.ca      |









Proposed Second Floor Plan Scale 1:50

|                                              | GINEER<br>AL: