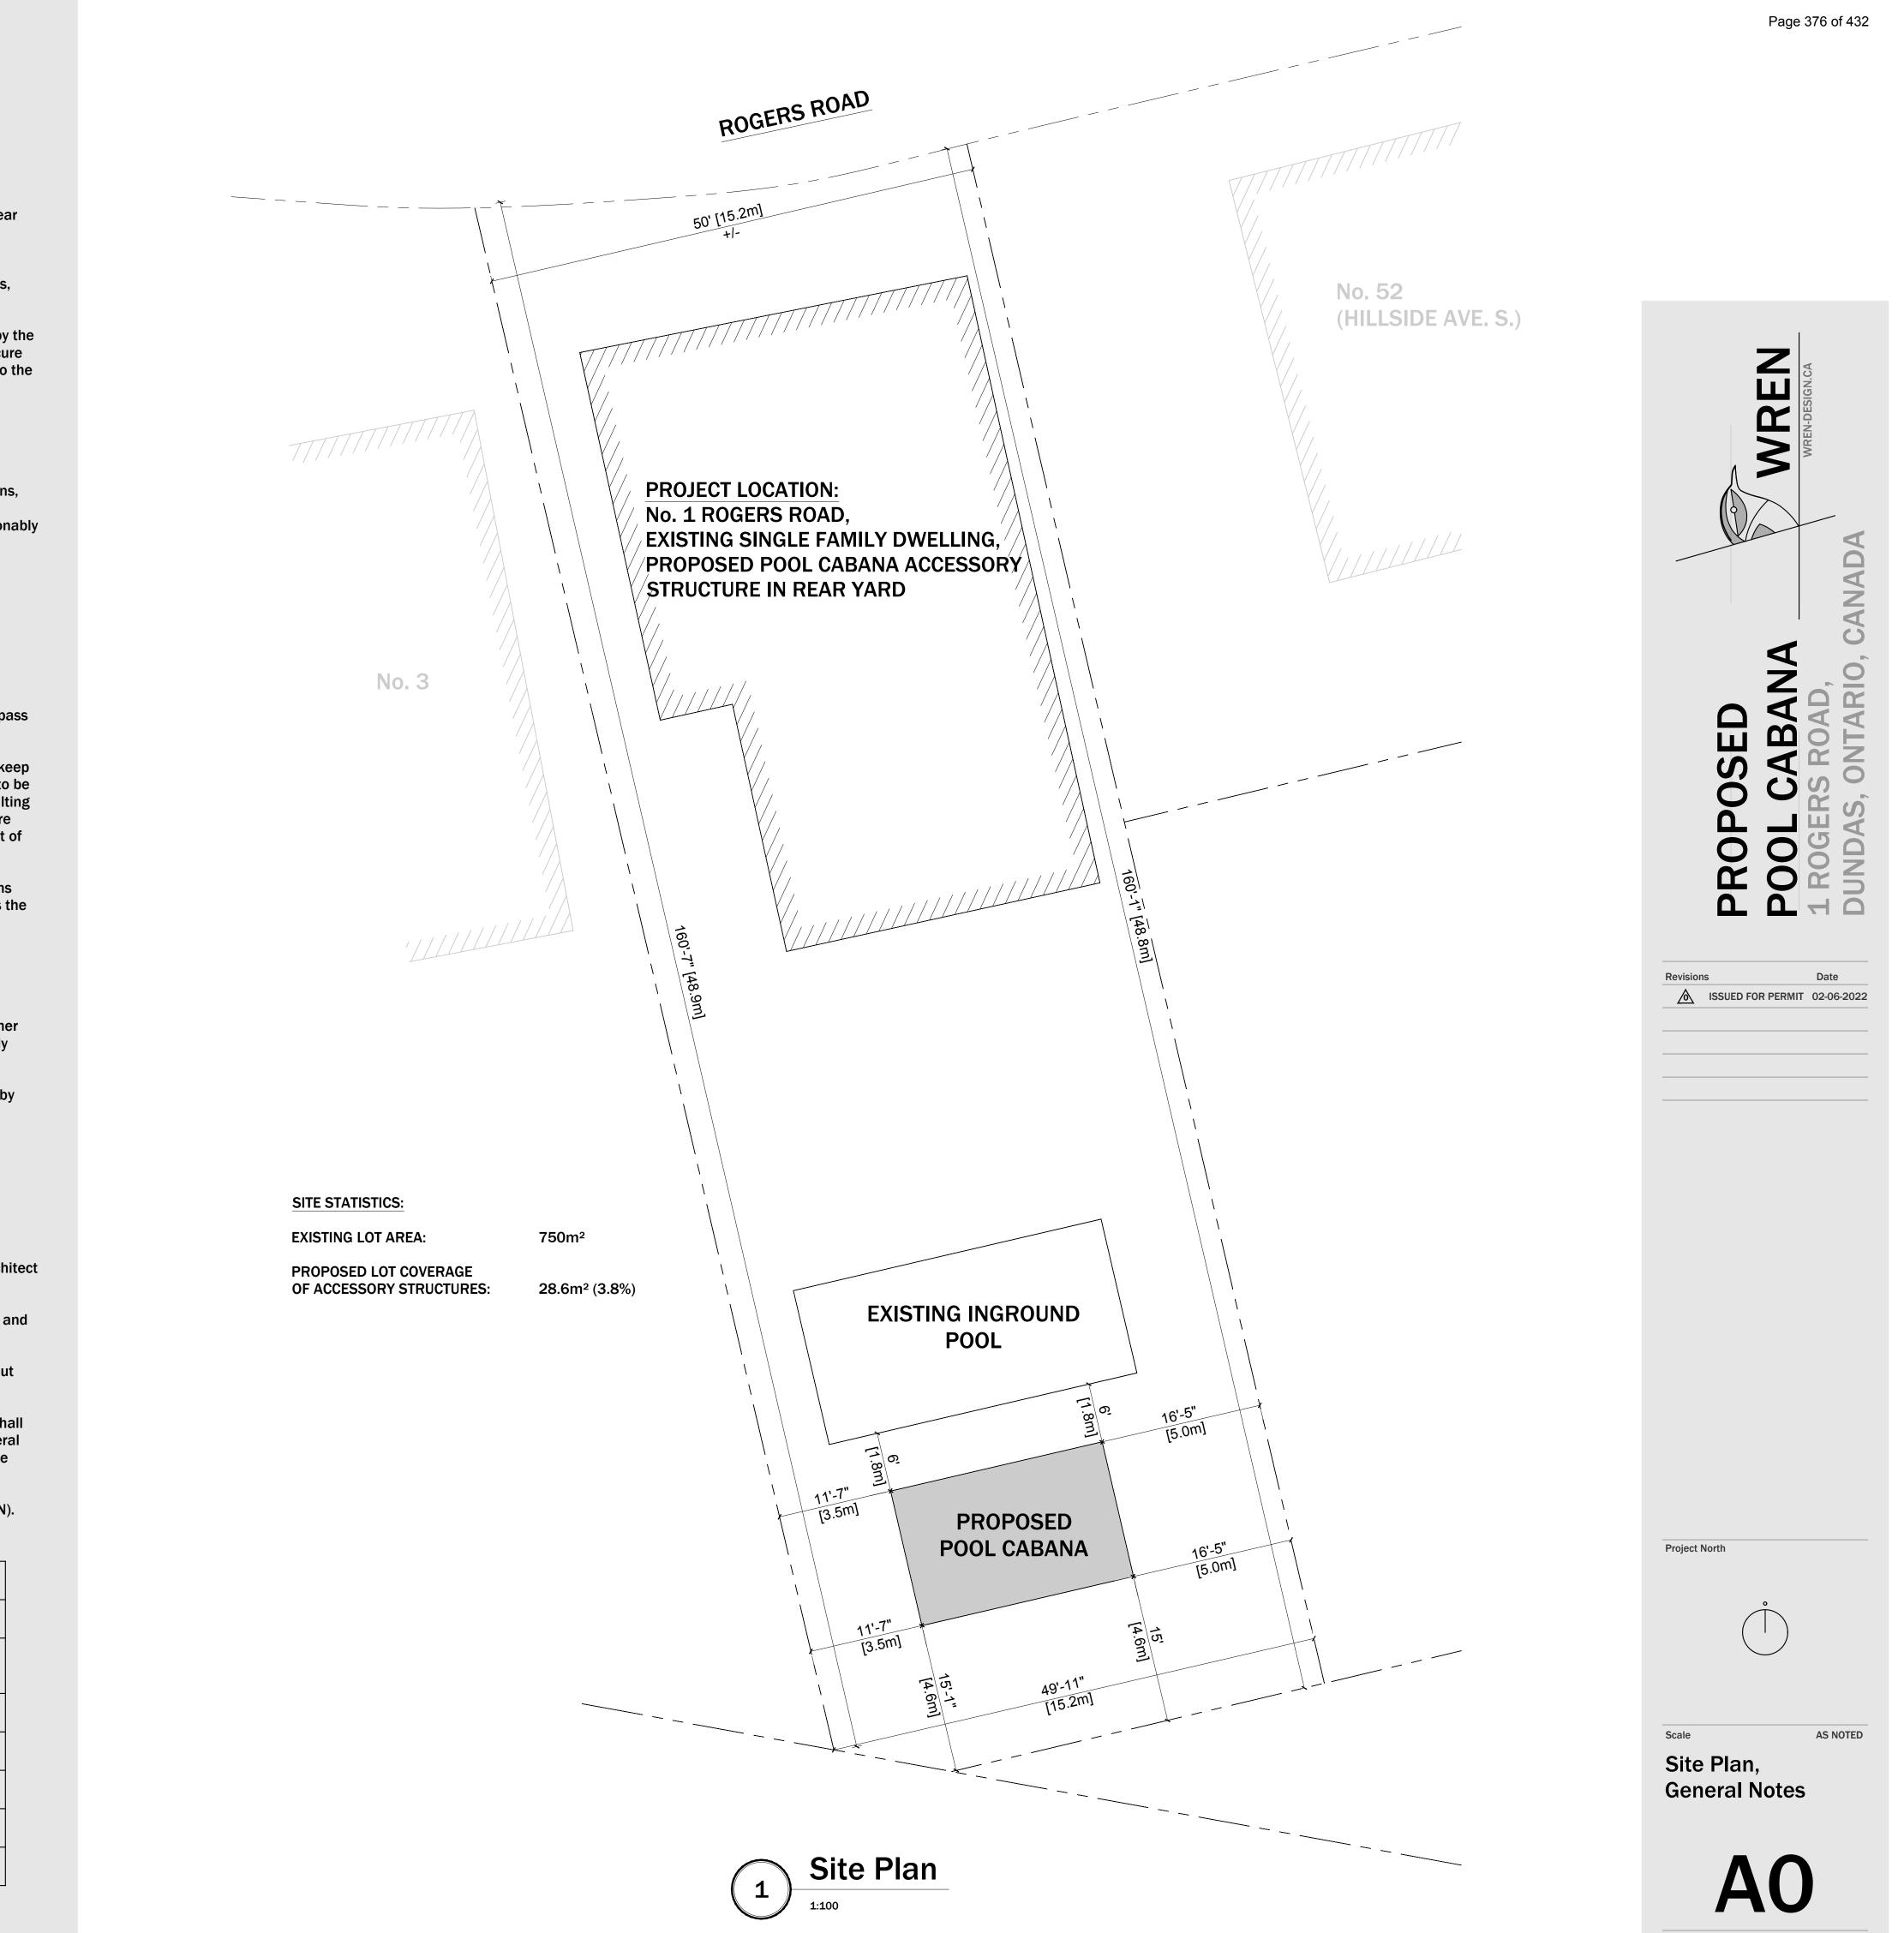

|       |                                                              | Page 4 of 432 |
|-------|--------------------------------------------------------------|---------------|
| 4.7.  | 3:25 p.m.FL/A-22:234843 Safari Road, Flamborough (Ward 13)   | 345           |
|       | Owner – David Wilson & Tanya Pinnegar                        |               |
| 4.8.  | 3:30 p.m.DN/A-22:2351 Rogers Road, Dundas (Ward 13)          | 373           |
|       | Agent – Daniel Cheatley<br>Owner – Dwayne Douglas MacDonald  |               |
| 4.9.  | 3:35 p.m.DN/A-22:23824 Peel Street North, Dundas (Ward 13)   | 385           |
|       | Agent – Gabe Faraone<br>Owner – Jack & Iwona Deska           |               |
| 4.10. | 3:40 p.m.SC/B-22:69132 Slinger Avenue, Stoney Creek (Ward 9) | 413           |
|       | Agent – Bousfields : David Falletta<br>Owner – Anthony Longo |               |