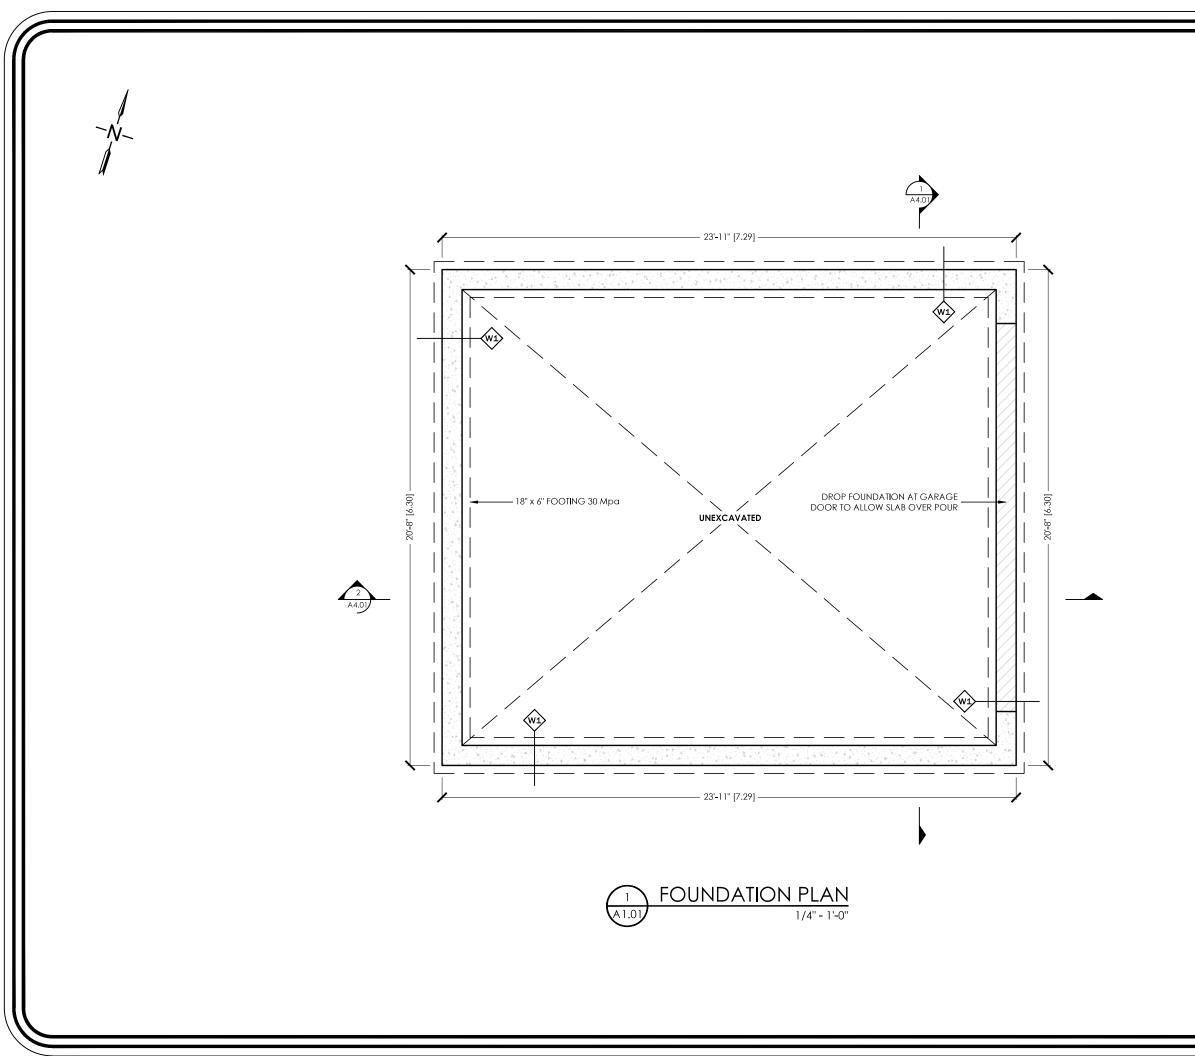

E JOIST ΡT PTD DOWN REQD DO OVER RM DOOR DROPPED RT DOWNSPOUT RWI DRAWING SB FACH SBEA EXTERIOR INSULATED FINISH SYSTEM SJ ELEVATION SPEC ENCLOSED SPF STL ENGINEER OR ENGINEERED T&G EQUAL ESTIMATED T.L EXTERIOR T/O TYP FLOOR DRAIN FIXED GLASS UNO U/S FLUSH WIC FLOOR GAUGE WF GALVANZED GYPSUM WALL BOARD

HOSE BIB INSULATED OR INSULATION INTERIOR JOIST LAMINATED VENEER LUMBER LAMINATED STRAND LUMBER MAXIMUM MINIMUM METAL ONTARIO BUILDING CODE ON CENTER ORIENTED STRAND BOARD OPEN TO ABOVE OPEN TO BELOW PRESSURE TREATED PAINT OR PAINTED REQUIRED ROOM ROOF TRUSS RAIN WATER LEADER SOLID BEARING SOLID BEARING FROM ABOVE SINGLE JOIST SPECIFIED OR SPECIFICATION SPRUCE, PINE, FIR STEEL TONGUE AND GROOVE TRIPLE JOIST TOP OF TYPICAL UNLESS NOTED OTHERWISE UNDERSIDE WALK-IN CLOSET WEATHER PROOF























| WALL SCHEDULE |        |                                                                                                                                                                                                                                                                                                                                                                                                                                                                                                                                                                                                                                         |
|---------------|--------|-----------------------------------------------------------------------------------------------------------------