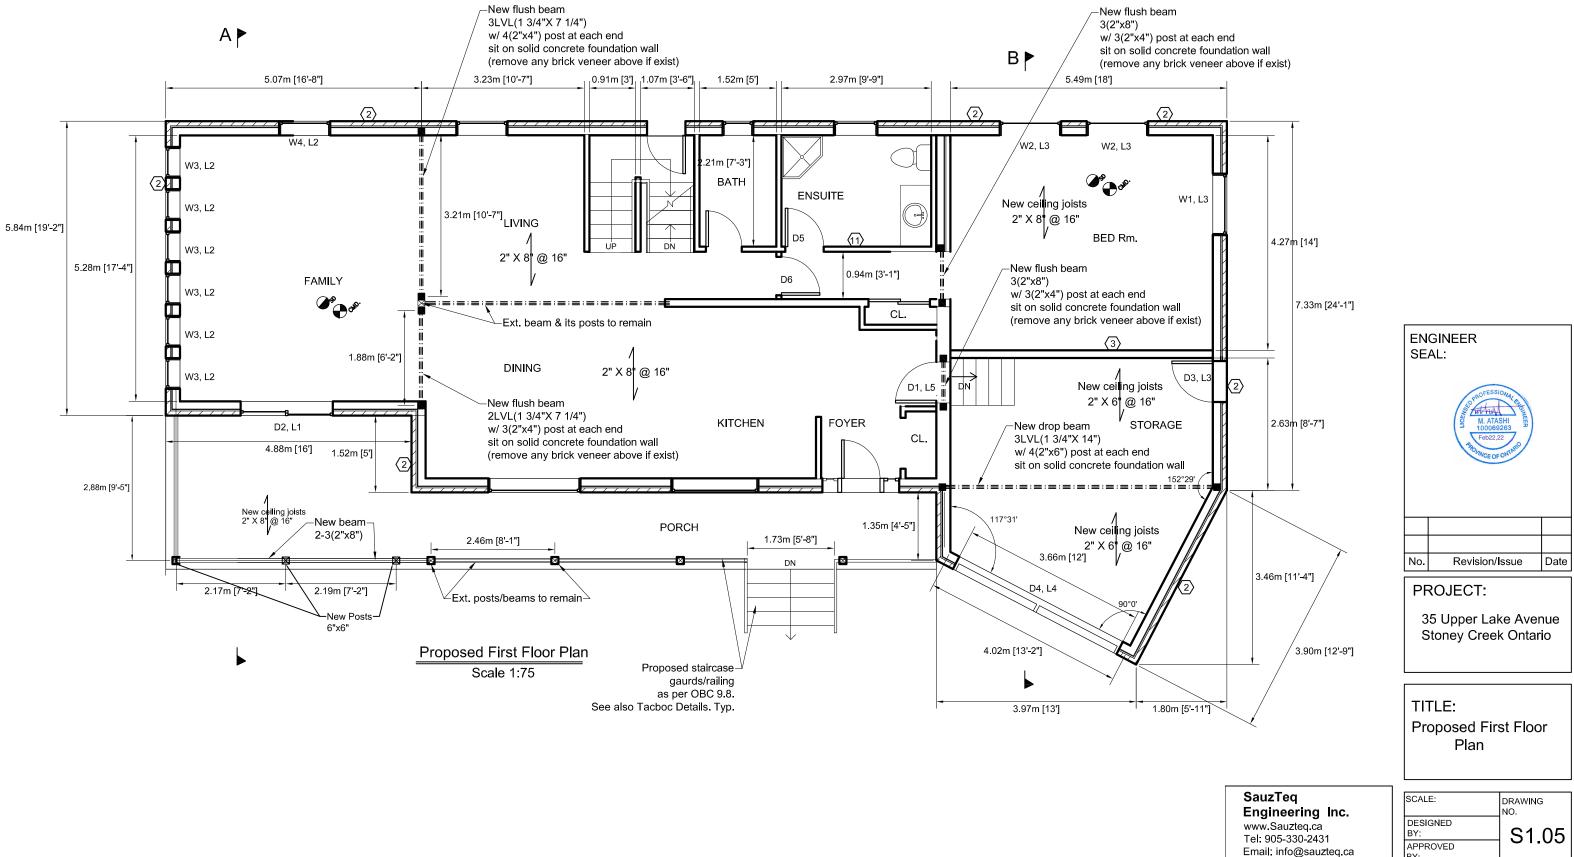

# SITE STATISTICS

PART 1

LOT AREA 462 sq.m LOT COVERAGE (EXIST. 25%) 40% max. FRONT YARD AREA 127.59 sq.m FRONT YARD LANDSCAPING 50% min. HEIGHT (ONE STOREY EXISTING) 7.0m max.

## PART 2

LOT AREA 390 sq.m LOT COVERAGE 40% max. HEIGHT (DWELLING TWO STOREY) 11.0m max.

NOTES:

1. OWNER/CONTRACTOR TO VERIFY AND CHECK ALL DIMENSIONS AND SPECS PRIOR TO AND DURING CONSTRUCTION.

2. ANY DEVIATIONS, DEFICIENCIES OR DISCREPANCIES FROM THESE DRAWINGS AND SPECS RECUIRES WRITTEN CLARIFICATION AND/OR APPROVAL FROM THE DESIGNER PRIOR TO CONSTRUCTION.