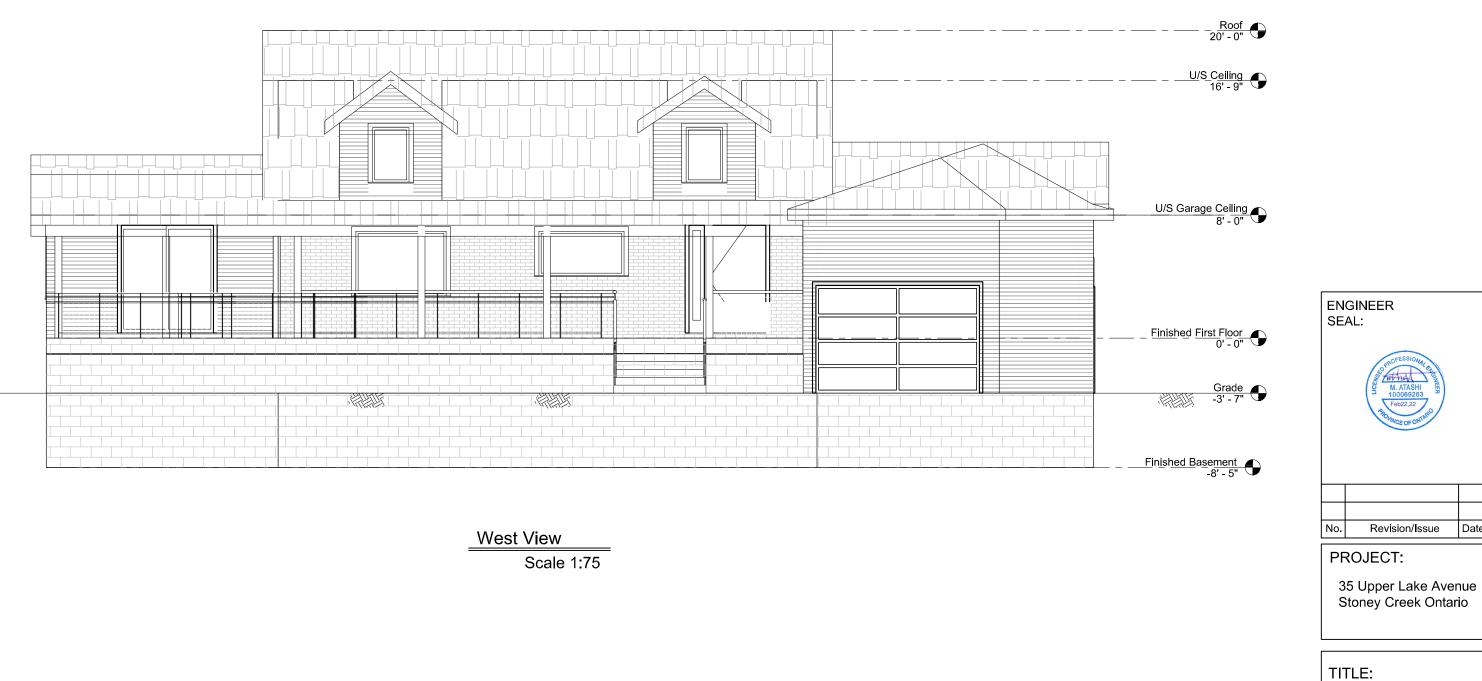

|      |

Proposed Second Floor Plan

| SCALE:          | DRAWING<br>NO. |
|-----------------|----------------|
| DESIGNED<br>BY: | S1.06          |
| APPROVED<br>BY: | 01.00          |





"出出"

Page 152 of 432



Page 153 of 432



| SCALE:          | DRAWING<br>NO. |
|-----------------|----------------|
| DESIGNED<br>BY: | <u> </u>       |
| APPROVED<br>BY: | S2.02          |

Revision/Issue

Date



North View Scale 1:75



35 Upper Lake Avenue Stoney Creek Ontario

### TITLE:

North View

|                 | DRAWING<br>NO. |
|-----------------|----------------|
| DESIGNED<br>BY: | <u> </u>       |
| APPROVED<br>BY: | S2.03          |



South View Scale 1:75



35 Upper Lake Avenue Stoney Creek Ontario

### TITLE:

South View

|                 | DRAWING<br>NO. |
|-----------------|----------------|
| DESIGNED<br>BY: | 00.04          |
| APPROVED<br>BY: | S2.04          |



Page 156 of 432



<u>U/S Ceiling</u> 16' - 9"

U/S Garage Ceiling 8' - 00"

SEAL: Finished First Floor 0' - 0" Grade -3