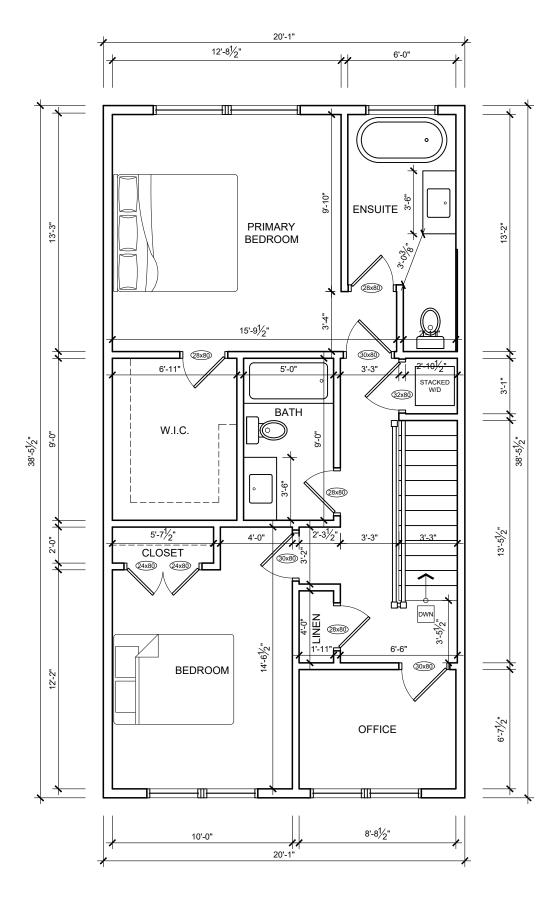

# SITE STATISTICS

PART 1

LOT AREA 462 sq.m LOT COVERAGE (EXIST. 25%) 40% max. FRONT YARD AREA 127.59 sq.m FRONT YARD LANDSCAPING 50% min. HEIGHT (ONE STOREY EXISTING) 7.0m max.

## PART 2

LOT AREA 390 sq.m LOT COVERAGE 40% max. HEIGHT (DWELLING TWO STOREY) 11.0m max.

NOTES:

1. OWNER/CONTRACTOR TO VERIFY AND CHECK ALL DIMENSIONS AND SPECS PRIOR TO AND DURING CONSTRUCTION.

2. ANY DEVIATIONS, DEFICIENCIES OR DISCREPANCIES FROM THESE DRAWINGS AND SPECS RECUIRES WRITTEN CLARIFICATION AND/OR APPROVAL FROM THE DESIGNER PRIOR TO CONSTRUCTION.

| 3<br>2<br>1<br>=V. | JUNE, 2022 | DEFILIPPIS DESIGN<br>687 BARTON ST. E., SUITE 201<br>STONEY CREEK, ONTARIO L8E 5L6<br>(905) 643-2250 FAX (905) 643-1095 |
|--------------------|------------|-------------------------------------------------------------------------------------------------------------------------|
| B NO.              |            | PROPOSED IN-LAW SUITE FOR:                                                                                              |
| IKD. BY            | /          | DINO GABRIELE                                                                                                           |
| RN. BY             |            | 79 DEERHURST ROAD                                                                                                       |
| TE: MA             | ARCH, 2022 | STONEY CREEK, ON                                                                                                        |
| ALE:               |            | SEVERANCE                                                                                                               |
| VG NO.             | SP-1       | SEVERANCE                                                                                                               |