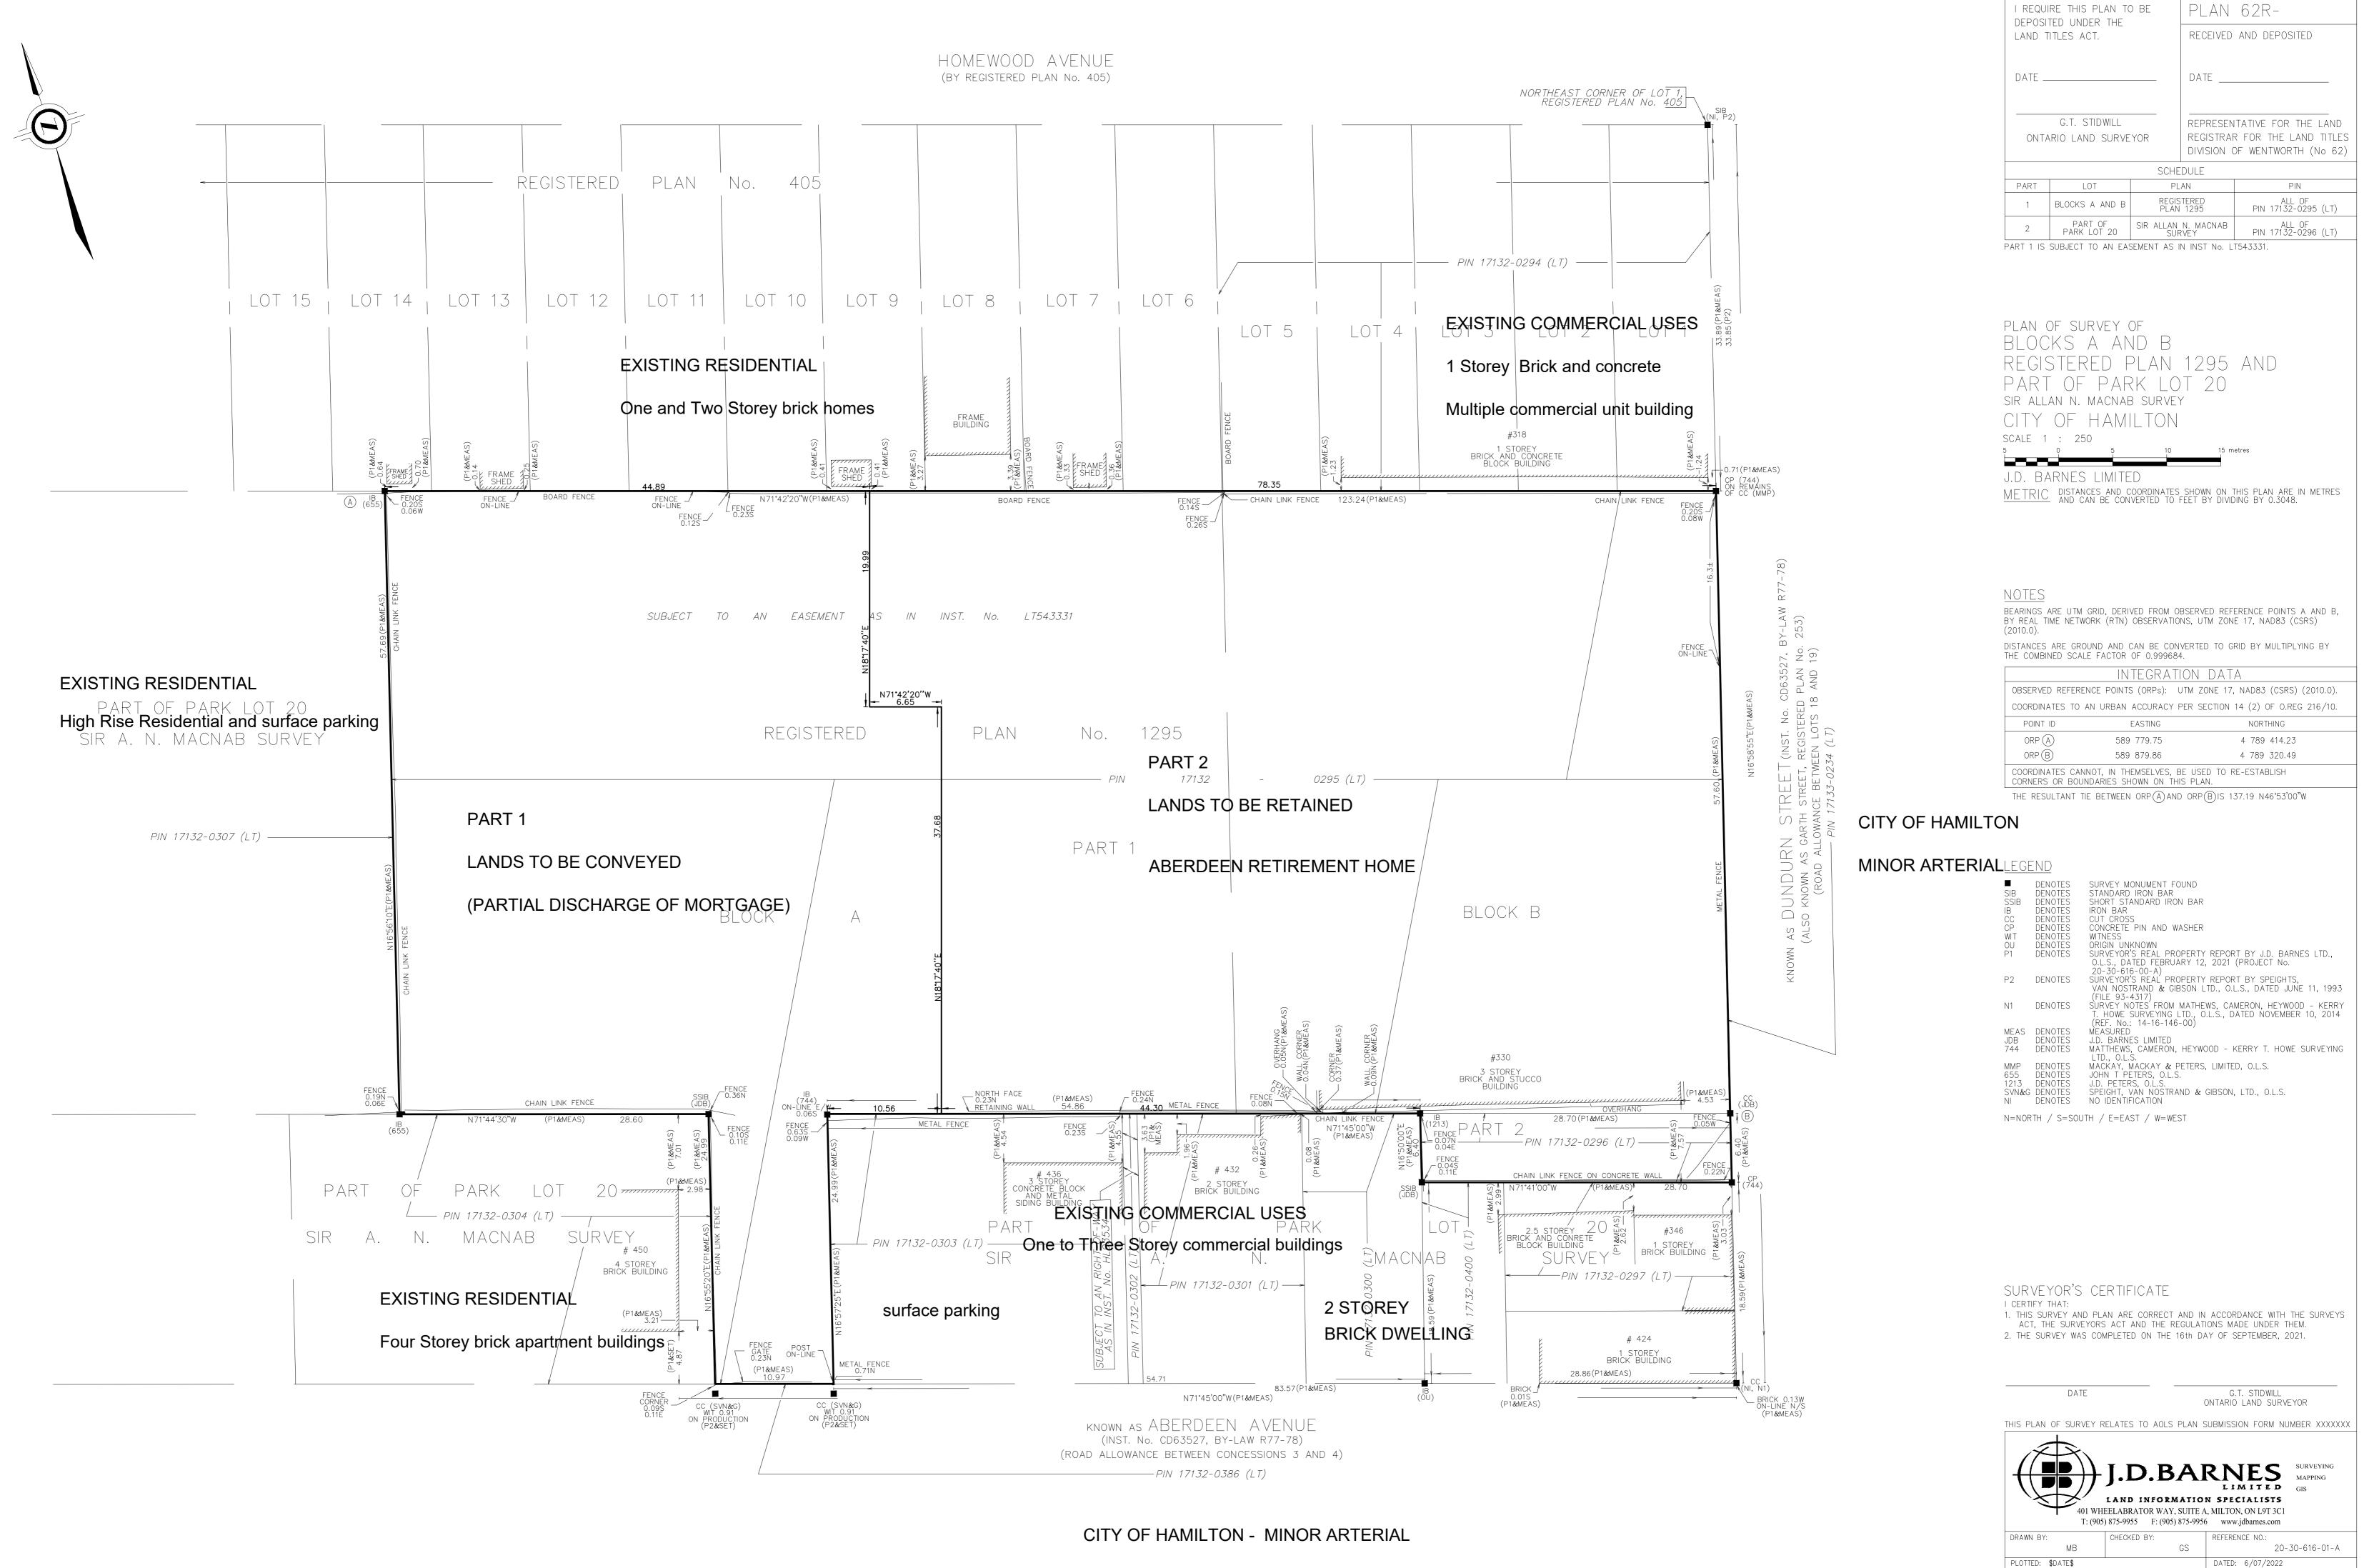

3.

|    |      |                                                                                      | Page 3 of 432 |
|----|------|--------------------------------------------------------------------------------------|---------------|
|    | 3.6. | 2:45 p.m.HM/A-22:1539 Southview Place, Hamilton (Ward 1)                             | 197           |
|    |      | Agent – Vivek Gupta<br>Owner – S. Mohan & S. Mohan                                   |               |
|    | 3.7. | 2:50 p.m.HM/B-22:70330 Dundurn Street South, Hamilton (Ward 1)                       | 213           |
|    |      | Agent – IBI : Carmen Jandu<br>Owner – 2178949 Ontario Inc.                           |               |
|    | 3.8. | 2:50 p.m.HM/A-22:190330 Dundurn St. S., Hamilton (Ward 1)                            | 235           |
|    |      | Agent SRM Architect Inc.<br>Owner 2178940 Ontario Inc. – Lev Development             |               |
| 4. | RURA | NL                                                                                   |               |
|    | 4.1. | 2:55 p.m.AN/B-21:94 *Change Conditions2943 Jerseyville Rd. W.,<br>Ancaster (Ward 12) | 247           |
|    |      | Agent – Gowling LLP<br>Owner – 2296544 Ontario Inc.                                  |               |
|    | 4.2. | 3:00 p.m.AN/A-22:226183 Sunnyridge Road, Ancaster (Ward 12)                          | 273           |
|    |      | Agent – Len Angelici<br>Owner – L & M Godoy                                          |               |
|    | 4.3. | 3:05 p.m.AN/B-22:68560 Carluke Road West, Ancaster (Ward 12)                         | 283           |
|    |      | Agent – B. Beamer & M. Inksetter<br>Owner – David & Jody Bruulsema                   |               |
|    | 4.4. | 3:10 p.m.FL/A-22:227877 Millgrove Sideroad, Flamborough (Ward 15)                    | 297           |
|    |      | Agent – Matthew Fratarcangeli<br>Owner – David Josiah John Shelley                   |               |
|    | 4.5. | 3:15 p.m.FL/A-22:22211 Mountain View Road, Flamborough (Ward 13)                     | ) 317         |
|    |      | Agent – Details Matter : S. Wilson<br>Owner – Chris Klimm                            |               |
|    | 4.6. | 3:20 p.m.FL/A-22:2293 Haines Avenue, Flamborough (Ward 13)                           | 333           |
|    |      | Owner – Ryan Clewlow & Leanna Ardron                                                 |               |