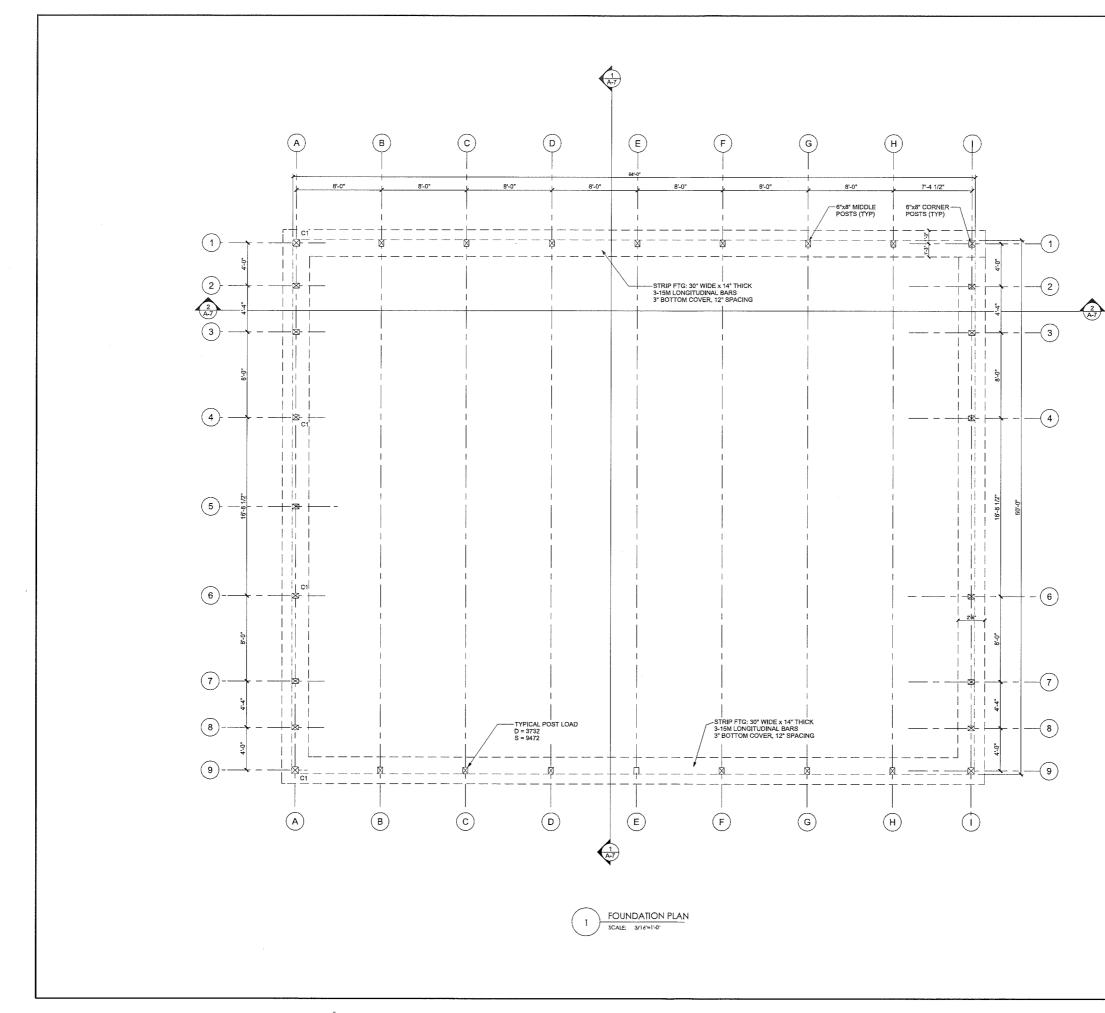

|       |                                                              | Page 4 of 432 |
|-------|--------------------------------------------------------------|---------------|
| 4.7.  | 3:25 p.m.FL/A-22:234843 Safari Road, Flamborough (Ward 13)   | 345           |
|       | Owner – David Wilson & Tanya Pinnegar                        |               |
| 4.8.  | 3:30 p.m.DN/A-22:2351 Rogers Road, Dundas (Ward 13)          | 373           |
|       | Agent – Daniel Cheatley<br>Owner – Dwayne Douglas MacDonald  |               |
| 4.9.  | 3:35 p.m.DN/A-22:23824 Peel Street North, Dundas (Ward 13)   | 385           |
|       | Agent – Gabe Faraone<br>Owner – Jack & Iwona Deska           |               |
| 4.10. | 3:40 p.m.SC/B-22:69132 Slinger Avenue, Stoney Creek (Ward 9) | 413           |
|       | Agent – Bousfields : David Falletta<br>Owner – Anthony Longo |               |