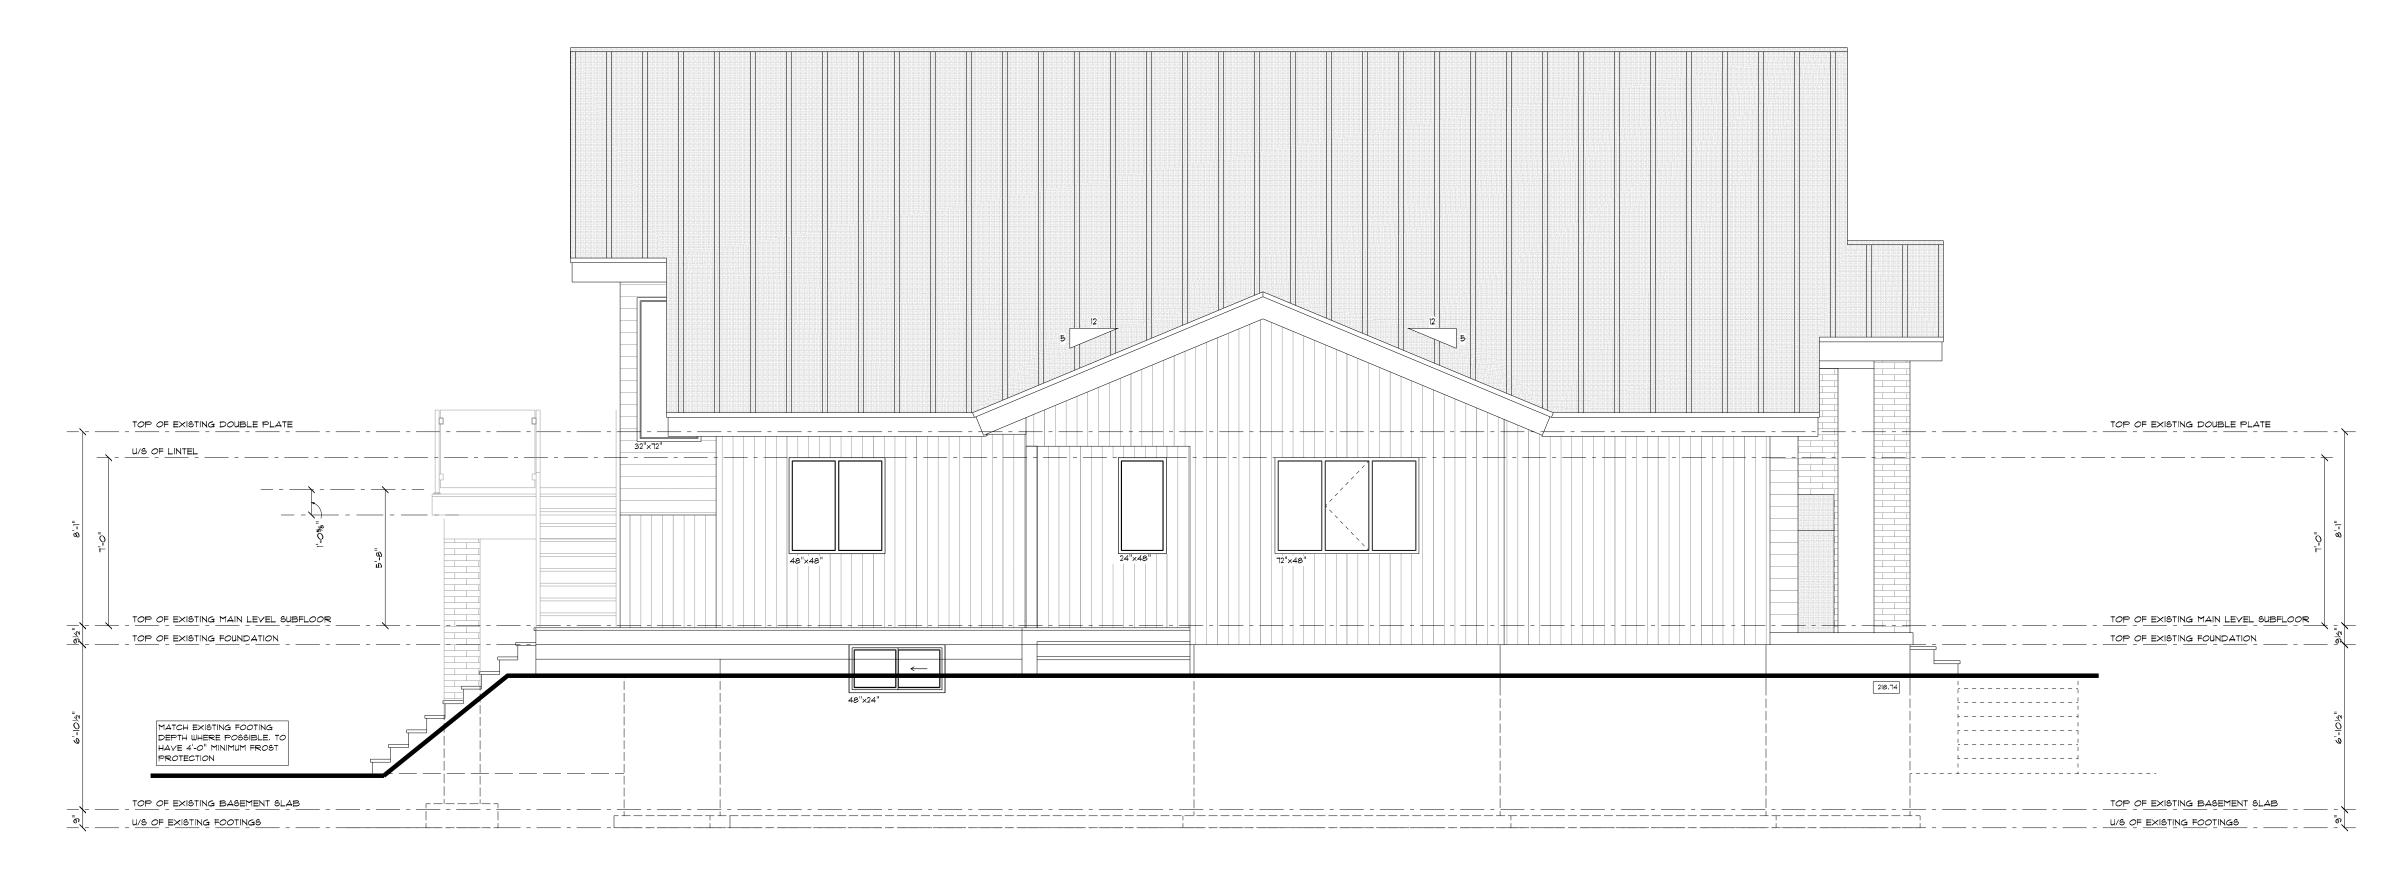

# SITE STATISTICS

PART 1

LOT AREA 462 sq.m LOT COVERAGE (EXIST. 25%) 40% max. FRONT YARD AREA 127.59 sq.m FRONT YARD LANDSCAPING 50% min. HEIGHT (ONE STOREY EXISTING) 7.0m max.

## PART 2

LOT AREA 390 sq.m LOT COVERAGE 40% max. HEIGHT (DWELLING TWO STOREY) 11.0m max.

NOTES:

1. OWNER/CONTRACTOR TO VERIFY AND CHECK ALL DIMENSIONS AND SPECS PRIOR TO AND DURING CONSTRUCTION.

2. ANY DEVIATIONS, DEFICIENCIES OR DISCREPANCIES FROM THESE DRAWINGS AND SPECS RECUIRES WRITTEN CLARIFICATION AND/OR APPROVAL FROM THE DESIGNER PRIOR TO CONSTRUCTION.

| 3<br>2<br>1<br>=V. | JUNE, 2022 | DEFILIPPIS DESIGN<br>687 BARTON ST. E., SUITE 201<br>STONEY CREEK, ONTARIO L8E 5L6<br>(905) 643-2250 FAX (905) 643-1095 |
|--------------------|------------|-------------------------------------------------------------------------------------------------------------------------|
| B NO.              |            | PROPOSED IN-LAW SUITE FOR:                                                                                              |
| IKD. BY            | /          | DINO GABRIELE                                                                                                           |
| RN. BY             |            | 79 DEERHURST ROAD                                                                                                       |
| TE: MA             | ARCH, 2022 | STONEY CREEK, ON                                                                                                        |
| ALE:               |            | SEVERANCE                                                                                                               |
| VG NO.             | SP-1       | SEVERANCE                                                                                                               |