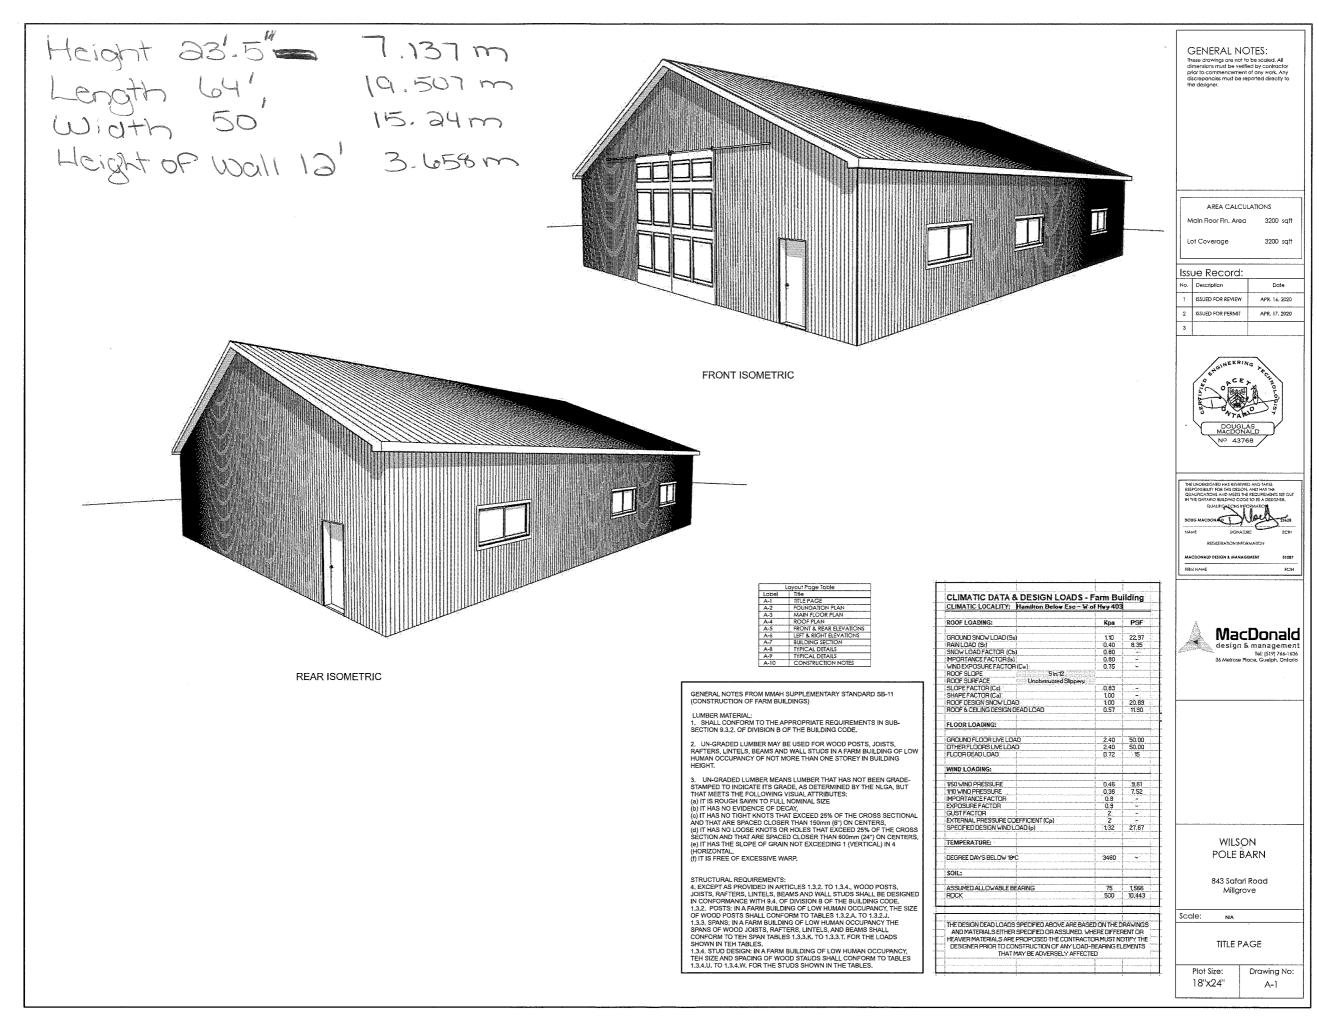

|       |                                                              | Page 4 of 432 |
|-------|--------------------------------------------------------------|---------------|
| 4.7.  | 3:25 p.m.FL/A-22:234843 Safari Road, Flamborough (Ward 13)   | 345           |
|       | Owner – David Wilson & Tanya Pinnegar                        |               |
| 4.8.  | 3:30 p.m.DN/A-22:2351 Rogers Road, Dundas (Ward 13)          | 373           |
|       | Agent – Daniel Cheatley<br>Owner – Dwayne Douglas MacDonald  |               |
| 4.9.  | 3:35 p.m.DN/A-22:23824 Peel Street North, Dundas (Ward 13)   | 385           |
|       | Agent – Gabe Faraone<br>Owner – Jack & Iwona Deska           |               |
| 4.10. | 3:40 p.m.SC/B-22:69132 Slinger Avenue, Stoney Creek (Ward 9) | 413           |
|       | Agent – Bousfields : David Falletta<br>Owner – Anthony Longo |               |