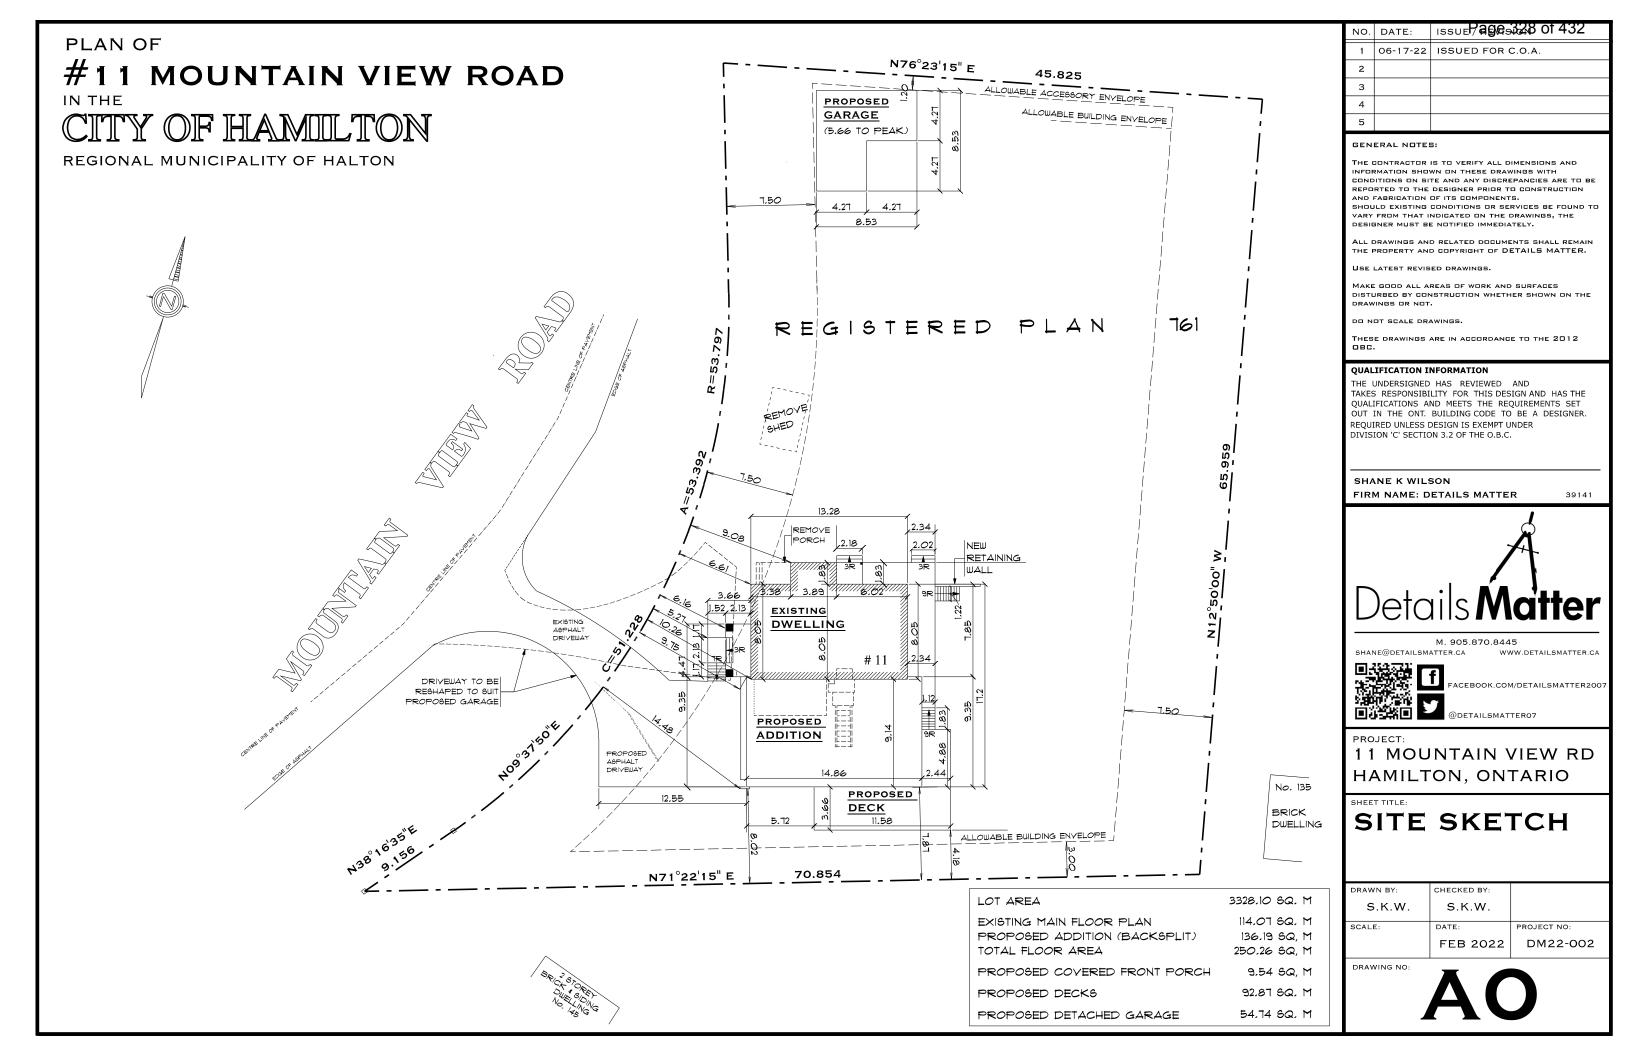

3.

|    |      |                                                                                      | Page 3 of 432 |
|----|------|--------------------------------------------------------------------------------------|---------------|
|    | 3.6. | 2:45 p.m.HM/A-22:1539 Southview Place, Hamilton (Ward 1)                             | 197           |
|    |      | Agent – Vivek Gupta<br>Owner – S. Mohan & S. Mohan                                   |               |
|    | 3.7. | 2:50 p.m.HM/B-22:70330 Dundurn Street South, Hamilton (Ward 1)                       | 213           |
|    |      | Agent – IBI : Carmen Jandu<br>Owner – 2178949 Ontario Inc.                           |               |
|    | 3.8. | 2:50 p.m.HM/A-22:190330 Dundurn St. S., Hamilton (Ward 1)                            | 235           |
|    |      | Agent SRM Architect Inc.<br>Owner 2178940 Ontario Inc. – Lev Development             |               |
| 4. | RURA | NL                                                                                   |               |
|    | 4.1. | 2:55 p.m.AN/B-21:94 *Change Conditions2943 Jerseyville Rd. W.,<br>Ancaster (Ward 12) | 247           |
|    |      | Agent – Gowling LLP<br>Owner – 2296544 Ontario Inc.                                  |               |
|    | 4.2. | 3:00 p.m.AN/A-22:226183 Sunnyridge Road, Ancaster (Ward 12)                          | 273           |
|    |      | Agent – Len Angelici<br>Owner – L & M Godoy                                          |               |
|    | 4.3. | 3:05 p.m.AN/B-22:68560 Carluke Road West, Ancaster (Ward 12)                         | 283           |
|    |      | Agent – B. Beamer & M. Inksetter<br>Owner – David & Jody Bruulsema                   |               |
|    | 4.4. | 3:10 p.m.FL/A-22:227877 Millgrove Sideroad, Flamborough (Ward 15)                    | 297           |
|    |      | Agent – Matthew Fratarcangeli<br>Owner – David Josiah John Shelley                   |               |
|    | 4.5. | 3:15 p.m.FL/A-22:22211 Mountain View Road, Flamborough (Ward 13)                     | ) 317         |
|    |      | Agent – Details Matter : S. Wilson<br>Owner – Chris Klimm                            |               |
|    | 4.6. | 3:20 p.m.FL/A-22:2293 Haines Avenue, Flamborough (Ward 13)                           | 333           |
|    |      | Owner – Ryan Clewlow & Leanna Ardron                                                 |               |