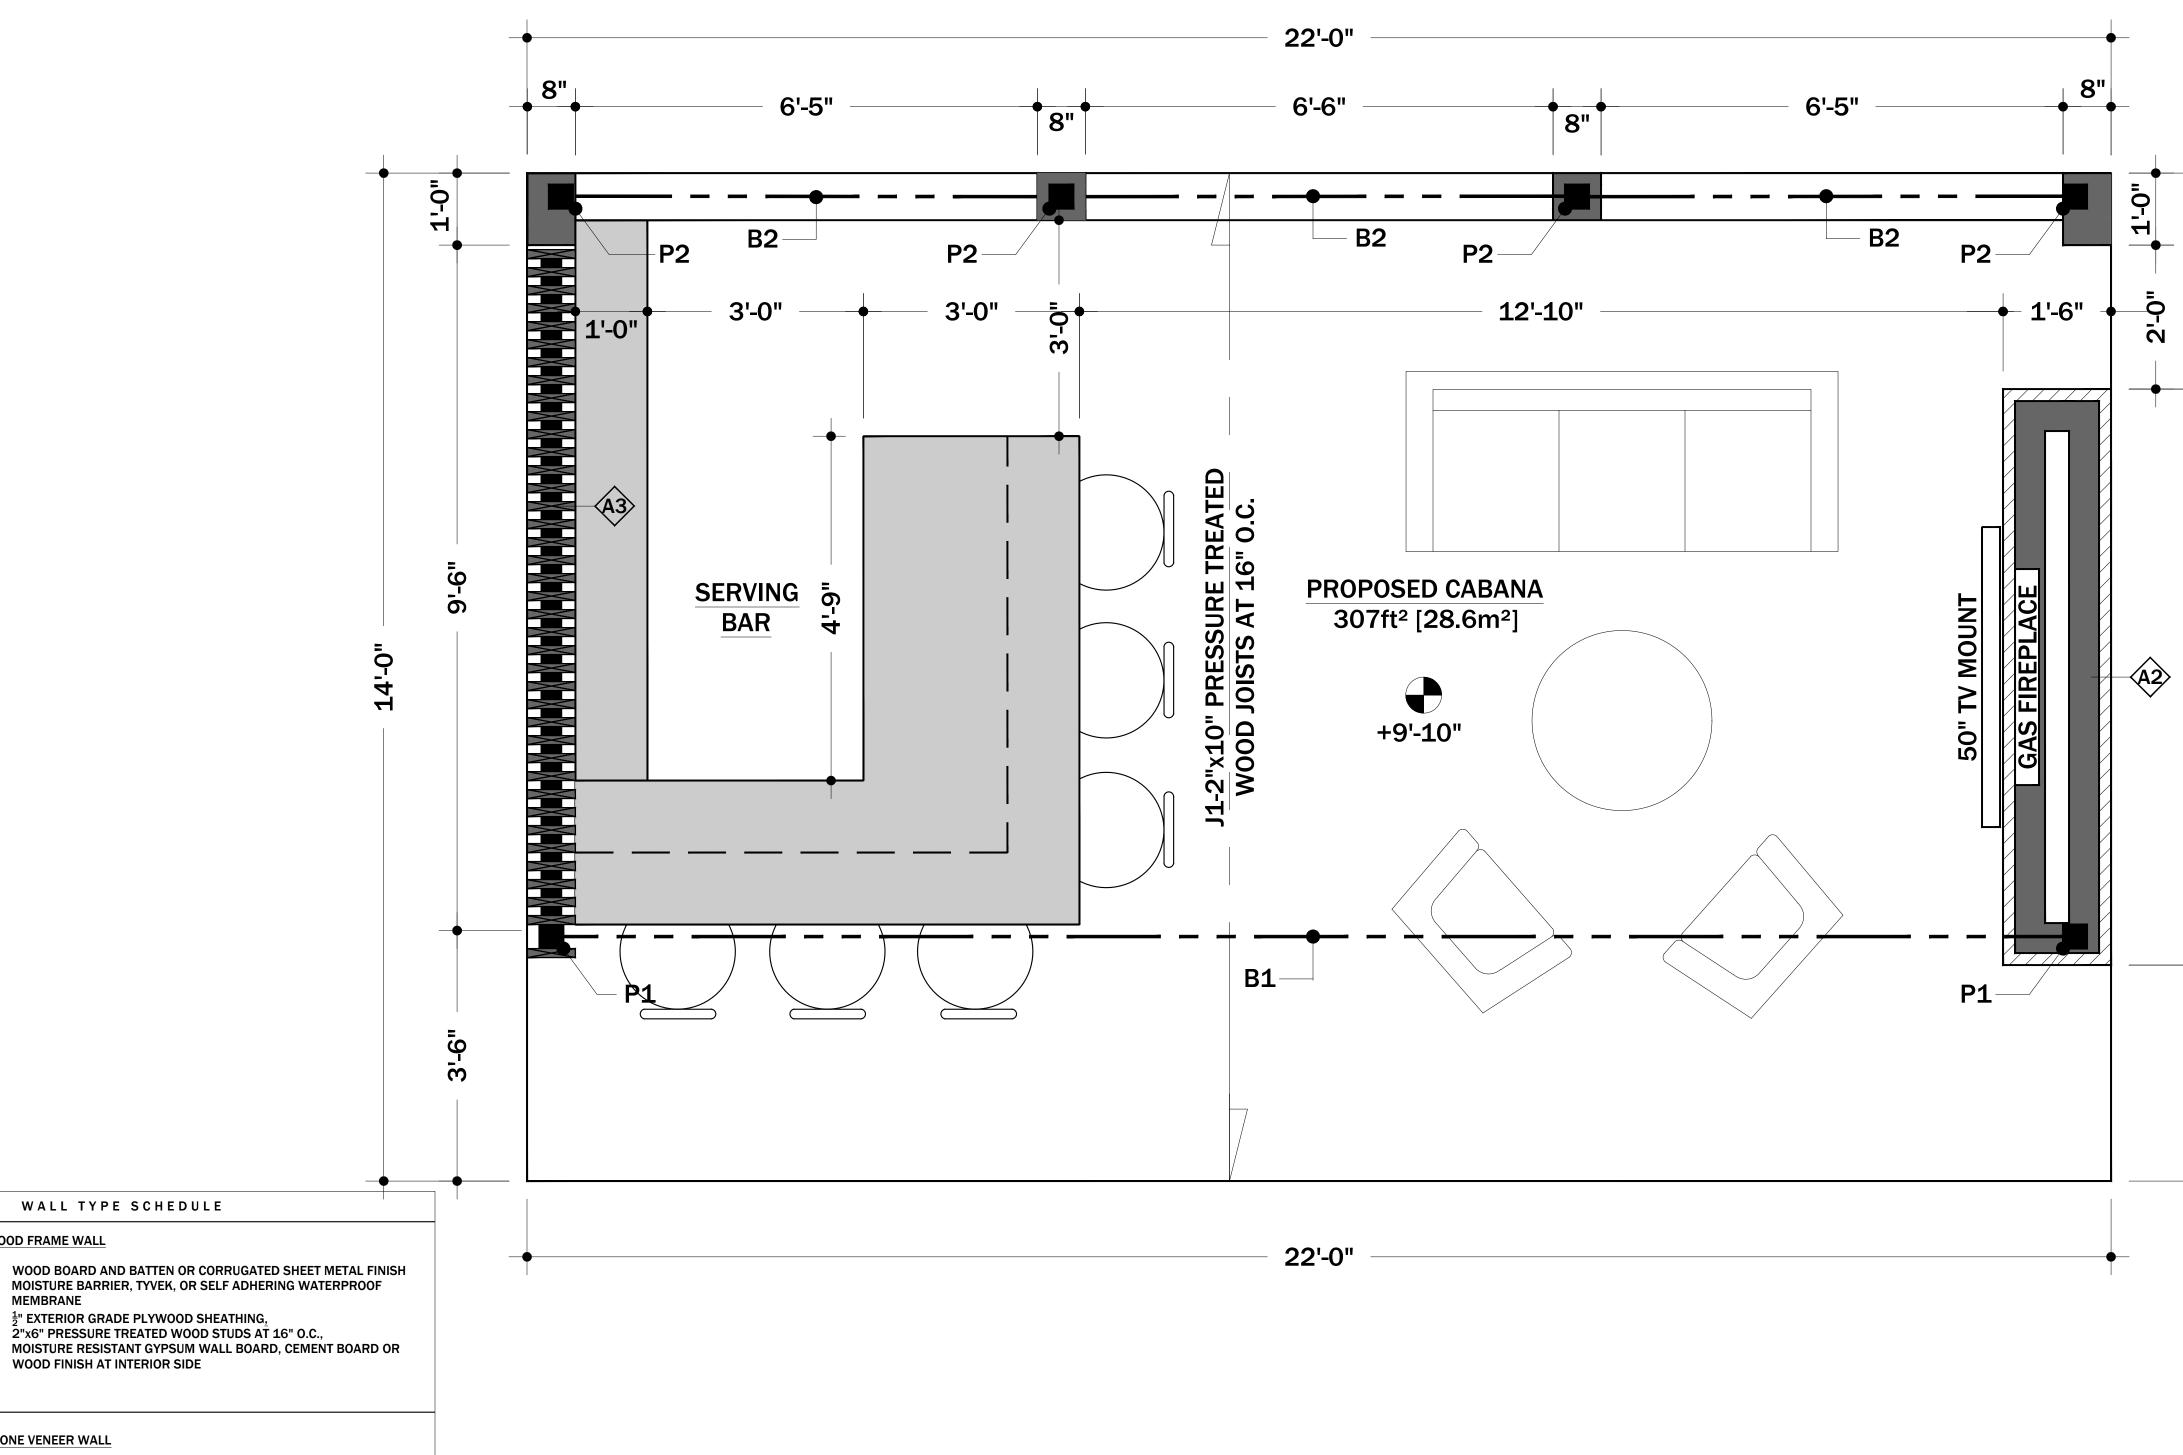

# SITE STATISTICS

PART 1

LOT AREA 462 sq.m LOT COVERAGE (EXIST. 25%) 40% max. FRONT YARD AREA 127.59 sq.m FRONT YARD LANDSCAPING 50% min. HEIGHT (ONE STOREY EXISTING) 7.0m max.

## PART 2

LOT AREA 390 sq.m LOT COVERAGE 40% max. HEIGHT (DWELLING TWO STOREY) 11.0m max.

NOTES:

1. OWNER/CONTRACTOR TO VERIFY AND CHECK ALL DIMENSIONS AND SPECS PRIOR TO AND DURING CONSTRUCTION.

2. ANY DEVIATIONS, DEFICIENCIES OR DISCREPANCIES FROM THESE DRAWINGS AND SPECS RECUIRES WRITTEN CLARIFICATION AND/OR APPROVAL FROM THE DESIGNER PRIOR TO CONSTRUCTION.

| 3<br>2<br>1<br>=V. | JUNE, 2022 | DEFILIPPIS DESIGN<br>687 BARTON ST. E., SUITE 201<br>STONEY CREEK, ONTARIO L8E 5L6<br>(905) 643-2250 FAX (905) 643-1095 |
|--------------------|------------|-------------------------------------------------------------------------------------------------------------------------|
| B NO.              |            | PROPOSED IN-LAW SUITE FOR:                                                                                              |
| IKD. BY            | /          | DINO GABRIELE                                                                                                           |
| RN. BY             |            | 79 DEERHURST ROAD                                                                                                       |
| TE: MA             | ARCH, 2022 | STONEY CREEK, ON                                                                                                        |
| ALE:               |            | SEVERANCE                                                                                                               |
| VG NO.             | SP-1       | SEVERANCE                                                                                                               |