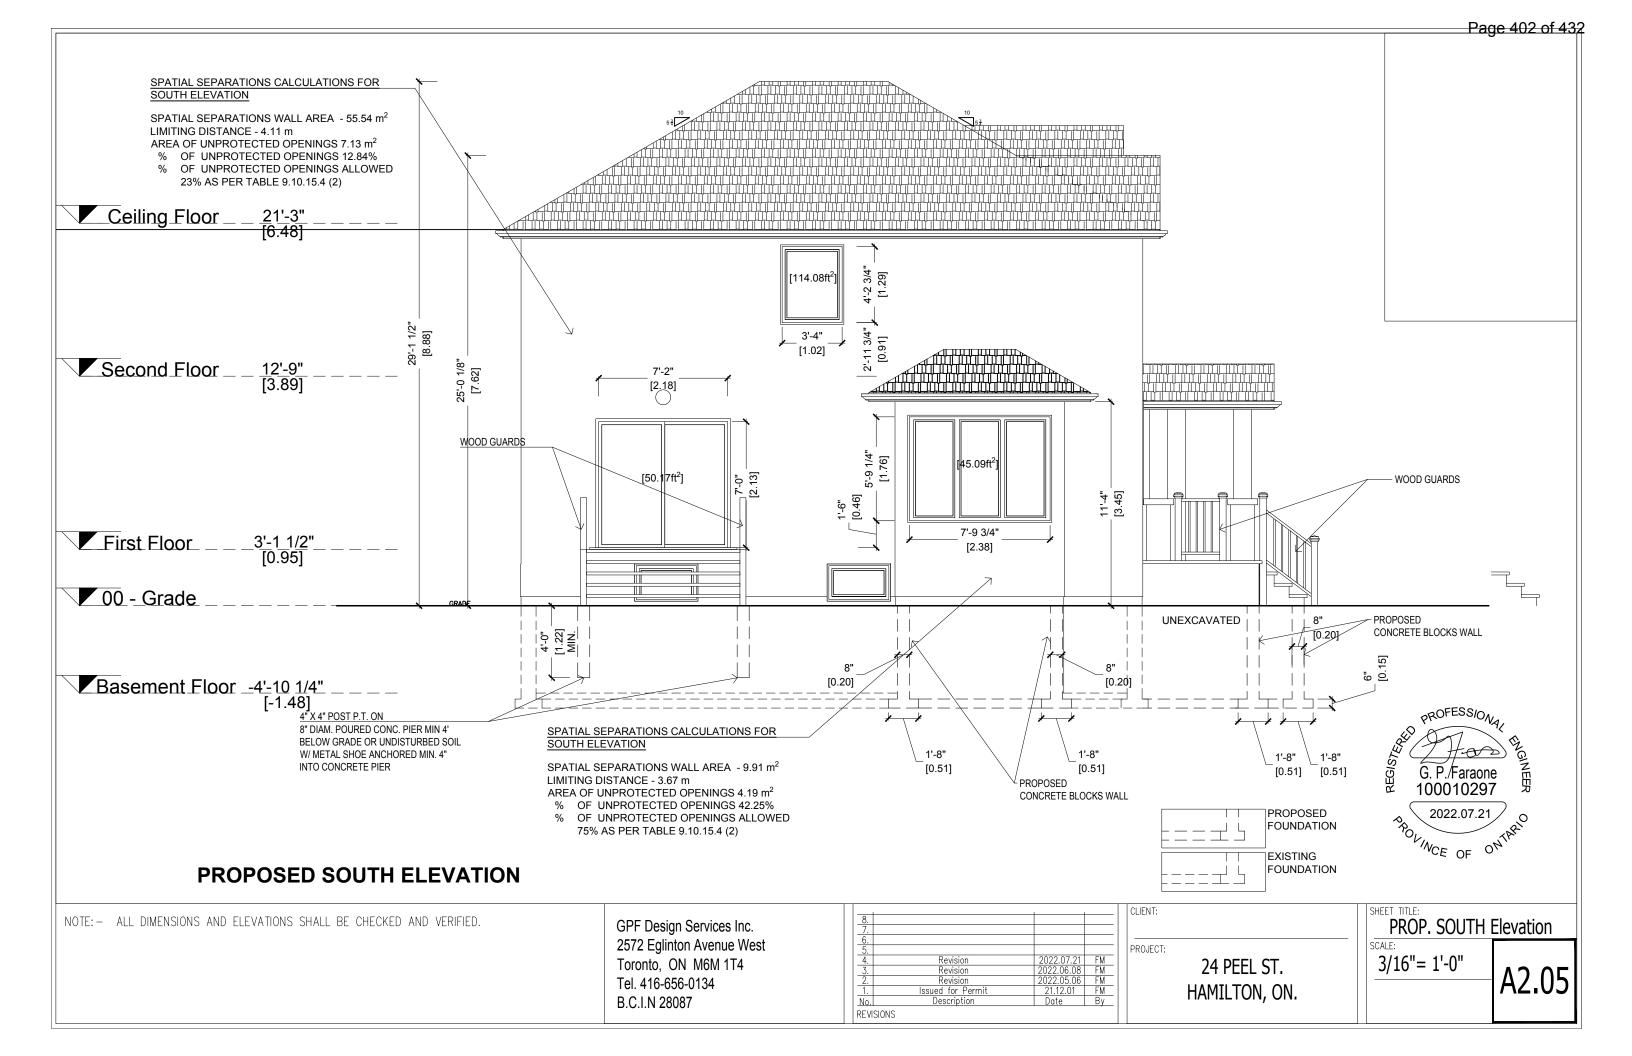

.        | Revision                         | 2022.05.06 F                                 | M       |          |
|                                                                      | B.C.I.N 28087             | <u>1.</u> | lssued for Permit<br>Description | 21.12.01 F<br>Date B                         |         | F        |
|                                                                      | D.C.I.N 20007             | REVISIONS | becomption                       | - Bato - B                                   |         |          |
|                                                                      |                           |           |                                  |                                              |         |          |



Page 393 of 432























|  | ŀ | 1/ |
|--|---|----|
|  |   |    |



#### GENERAL NOTES

| 1. SITE PLAN OR SURVEY IS REQUIRED<br>SHOWING ALL LOT LINES & DIMENSIONS<br>SIZE & LOCATION OF ALL EXISTING |          |       |               | PIER          | SIZE          |               | 8       | EAM SIZE |          |          |        |
|-------------------------------------------------------------------------------------------------------------|----------|-------|---------------|---------------|---------------|---------------|---------|----------|----------|----------|--------|
| BUILDINGS, LOCATION & SIZE OF DECK                                                                          |          | JOIST | F             | PIER SF       | PACING        |               | PIEF    | SPACING  |          |          |