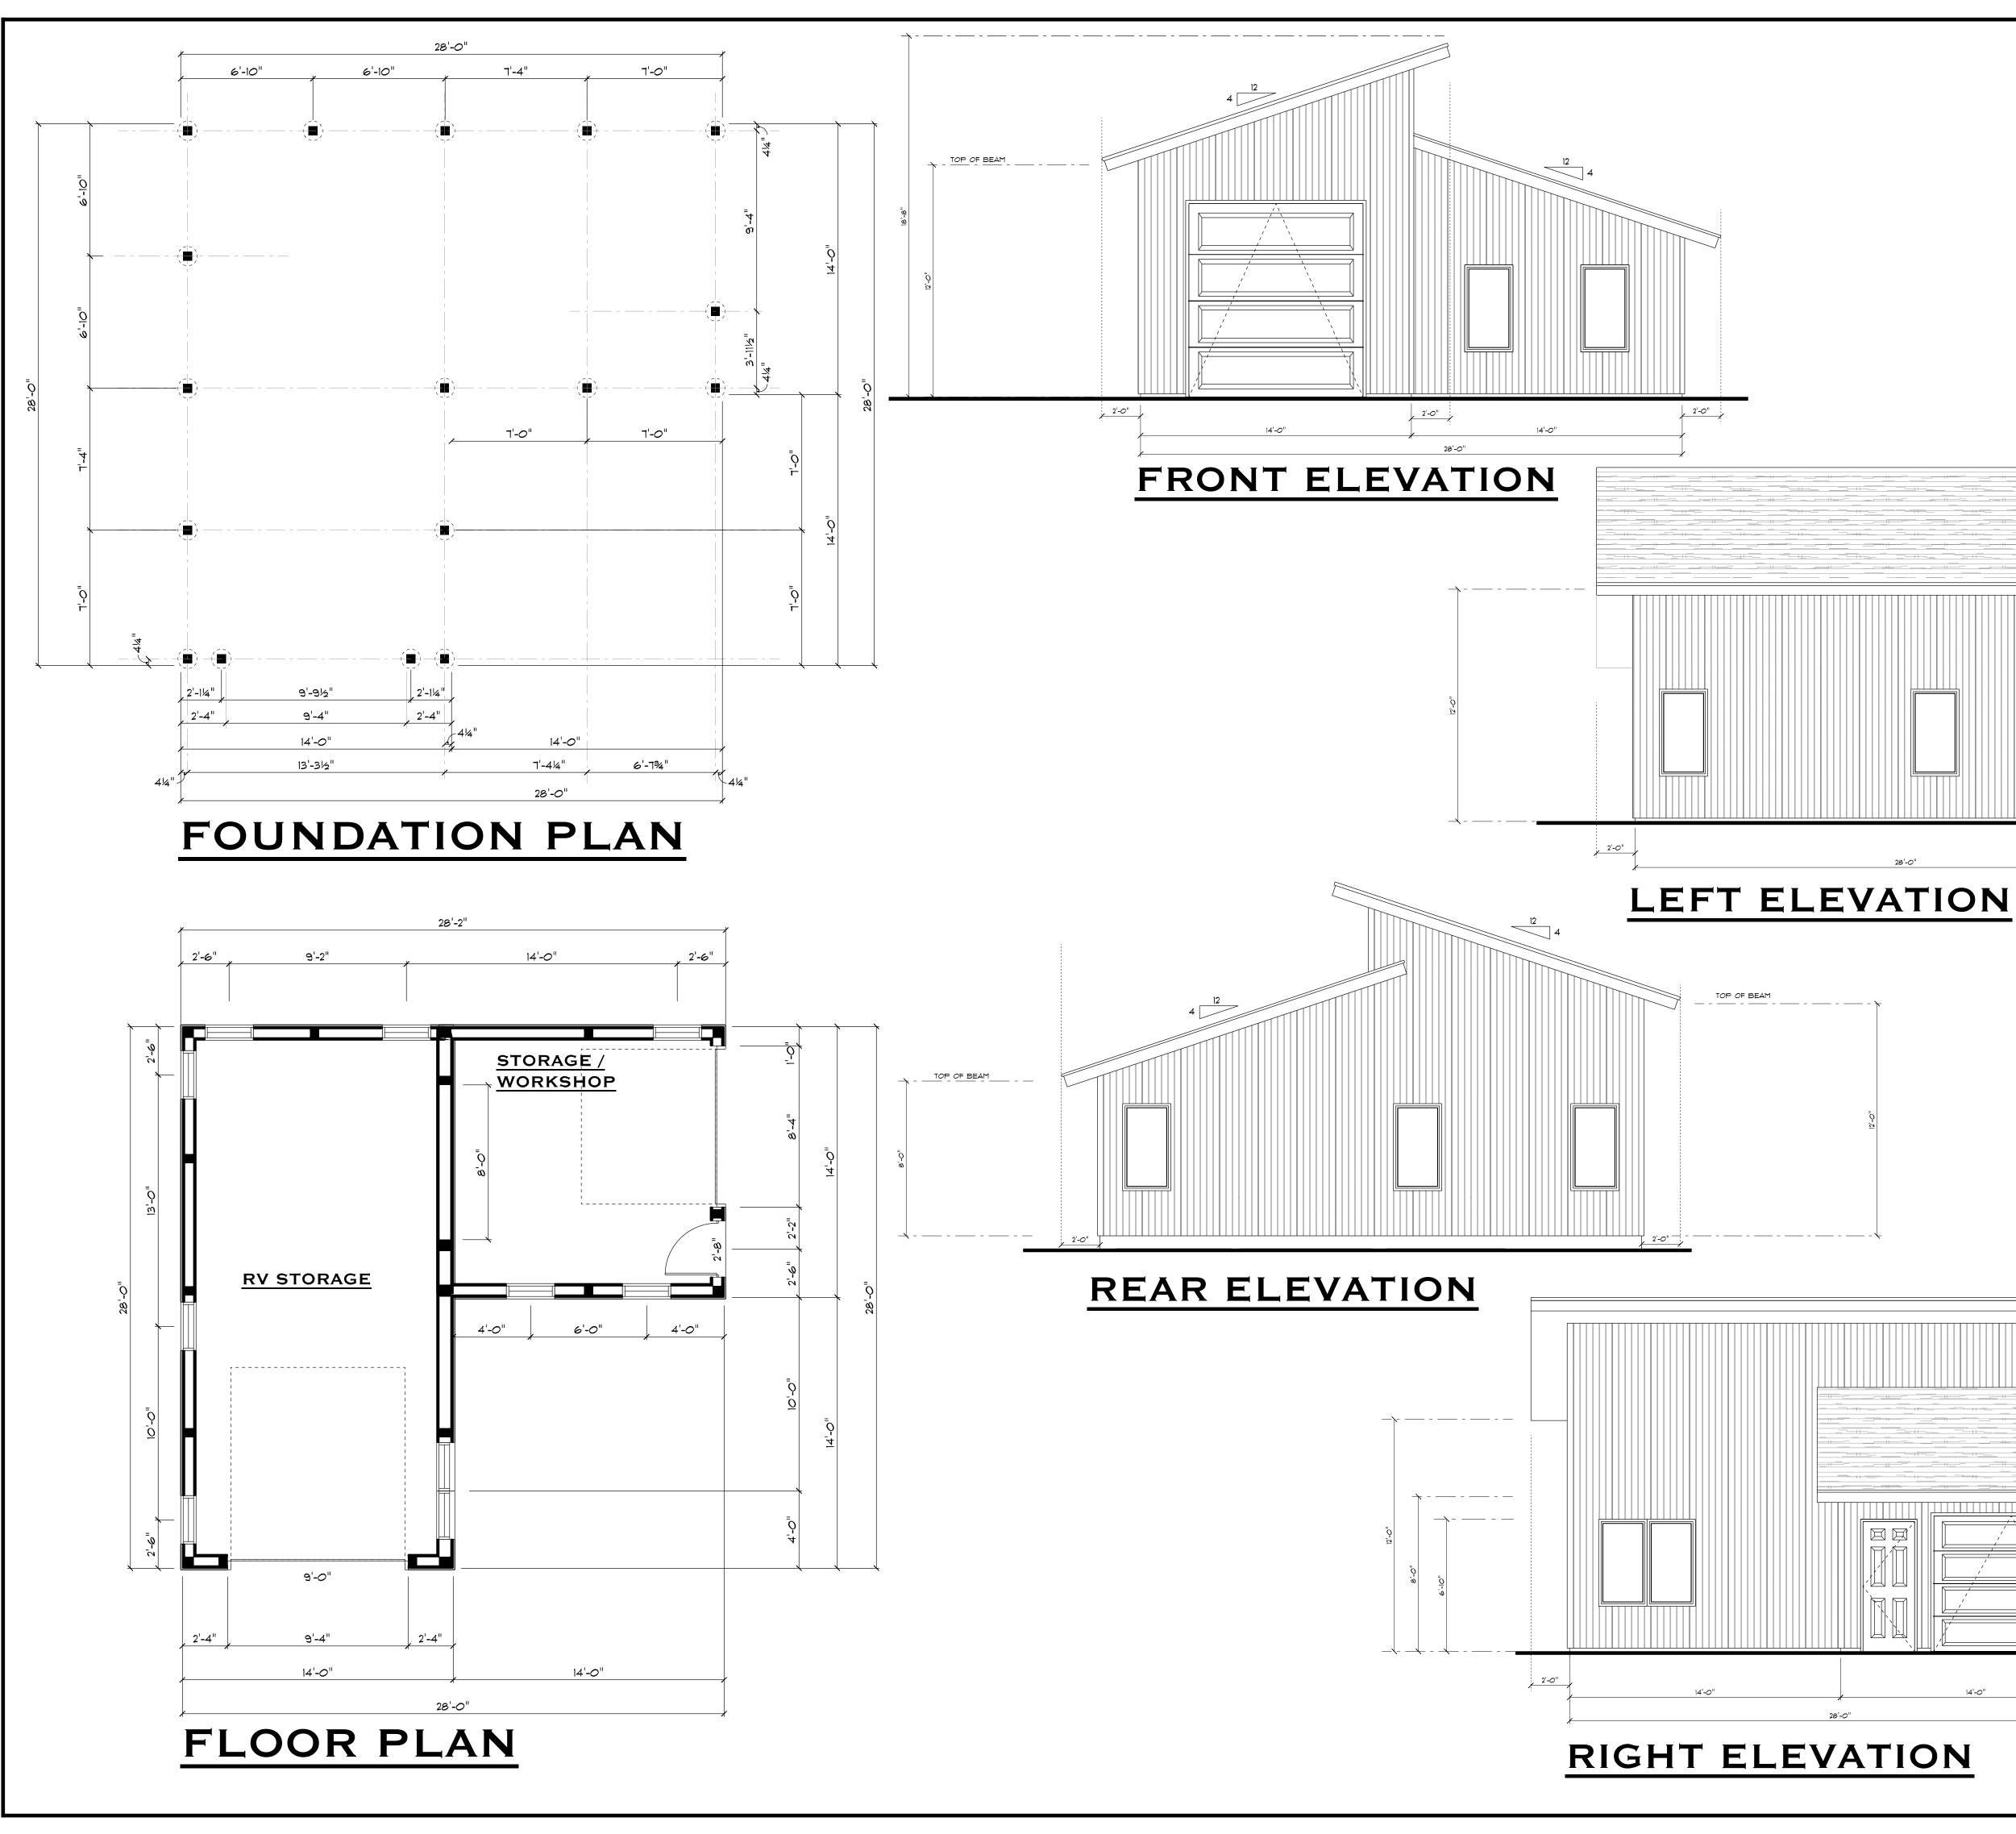

# SITE STATISTICS

PART 1

LOT AREA 462 sq.m LOT COVERAGE (EXIST. 25%) 40% max. FRONT YARD AREA 127.59 sq.m FRONT YARD LANDSCAPING 50% min. HEIGHT (ONE STOREY EXISTING) 7.0m max.

## PART 2

LOT AREA 390 sq.m LOT COVERAGE 40% max. HEIGHT (DWELLING TWO STOREY) 11.0m max.

NOTES:

1. OWNER/CONTRACTOR TO VERIFY AND CHECK ALL DIMENSIONS AND SPECS PRIOR TO AND DURING CONSTRUCTION.

2. ANY DEVIATIONS, DEFICIENCIES OR DISCREPANCIES FROM THESE DRAWINGS AND SPECS RECUIRES WRITTEN CLARIFICATION AND/OR APPROVAL FROM THE DESIGNER PRIOR TO CONSTRUCTION.

| 3<br>2<br>1<br>=V. | JUNE, 2022 | DEFILIPPIS DESIGN<br>687 BARTON ST. E., SUITE 201<br>STONEY CREEK, ONTARIO L8E 5L6<br>(905) 643-2250 FAX (905) 643-1095 |
|--------------------|------------|-------------------------------------------------------------------------------------------------------------------------|
| B NO.              |            | PROPOSED IN-LAW SUITE FOR:                                                                                              |
| IKD. BY            | /          | DINO GABRIELE                                                                                                           |
| RN. BY             |            | 79 DEERHURST ROAD                                                                                                       |
| TE: MA             | ARCH, 2022 | STONEY CREEK, ON                                                                                                        |
| ALE:               |            | SEVERANCE                                                                                                               |
| VG NO.             | SP-1       | SEVERANCE                                                                                                               |