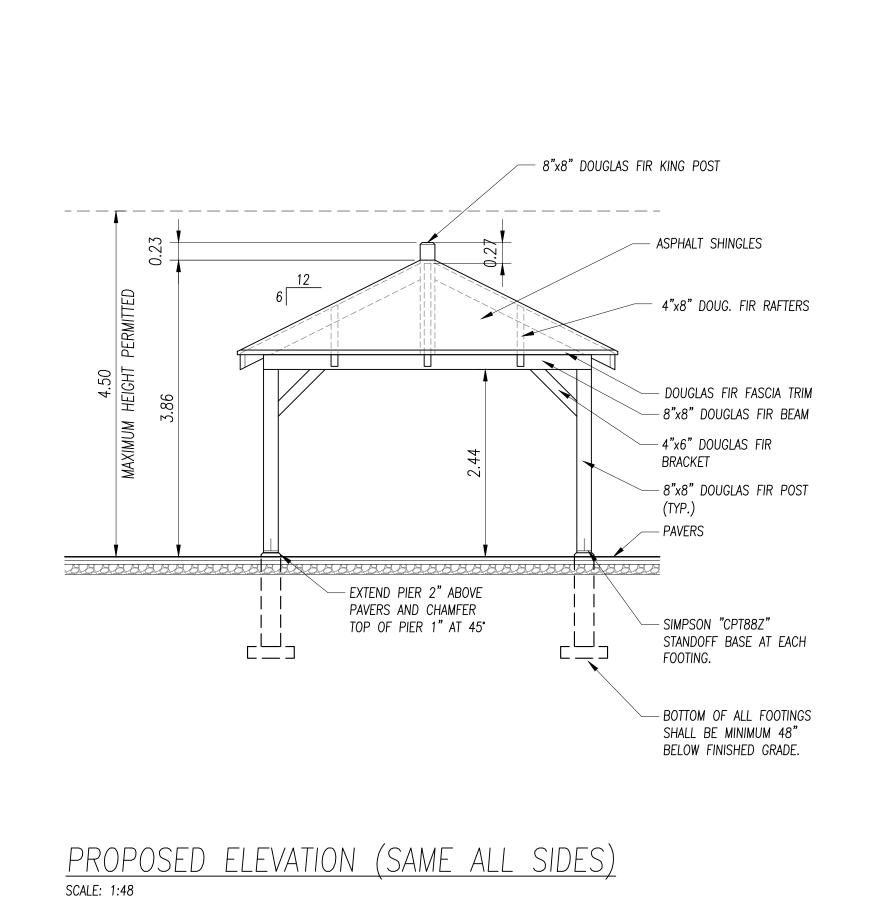

ue to the registrant.

#### 2. In person Oral Submissions

# Interested members of the public, agents, and owners who wish to participate in person <u>must sign in at City Hall room 222 (2<sup>nd</sup> floor)</u> no less than 10 minutes before the time of the Public Hearing as noted on the Notice of Public Hearing.

We hope this is of assistance and if you need clarification or have any questions, please email cofa@hamilton.ca or by phone at 905-546-2424 ext. 4221.

Please note: Webex (video) participation requires either a compatible computer or smartphone and an application (app/program) must be downloaded by the interested party in order to participate. It is the interested party's responsibility to ensure that their device is compatible and operating correctly prior to the Hearing.





| Project Name<br>Pavilion |              |  |
|--------------------------|--------------|--|
| 887 Bishoj<br>Ancaster,  |              |  |
| DATE:                    | JUL. 7, 2022 |  |
| SCALE:                   | AS NOTED     |  |
| DRAWN:                   | R.O.         |  |
| REVIEWED:                | R.O.         |  |
| A2                       | .01          |  |

2"x6" T & G DOUGLAS FIR ROOF DECKING (TYP.) 8"x8" BEAM 1 8 to Built Post (14P.) 8"x8" BEAM 4"x8" DOUG. FIR RAFTERS @ 48" O.C. 8\*<u>\*</u>8" BEAM 4.08 4.93 4.88 4.27 S F B WHO 8"x8" CENTER BEAM BEAM 8"x8" 0.33 0.83 8"x8" BEAM 0.83 4.08 4.27 4.88 4.93

# PROPOSED ROOF FRAMING PLAN

| Project Na<br>Pavilio     |              |
|---------------------------|--------------|
| 887 Bishop<br>Ancaster, ( |              |
| DA