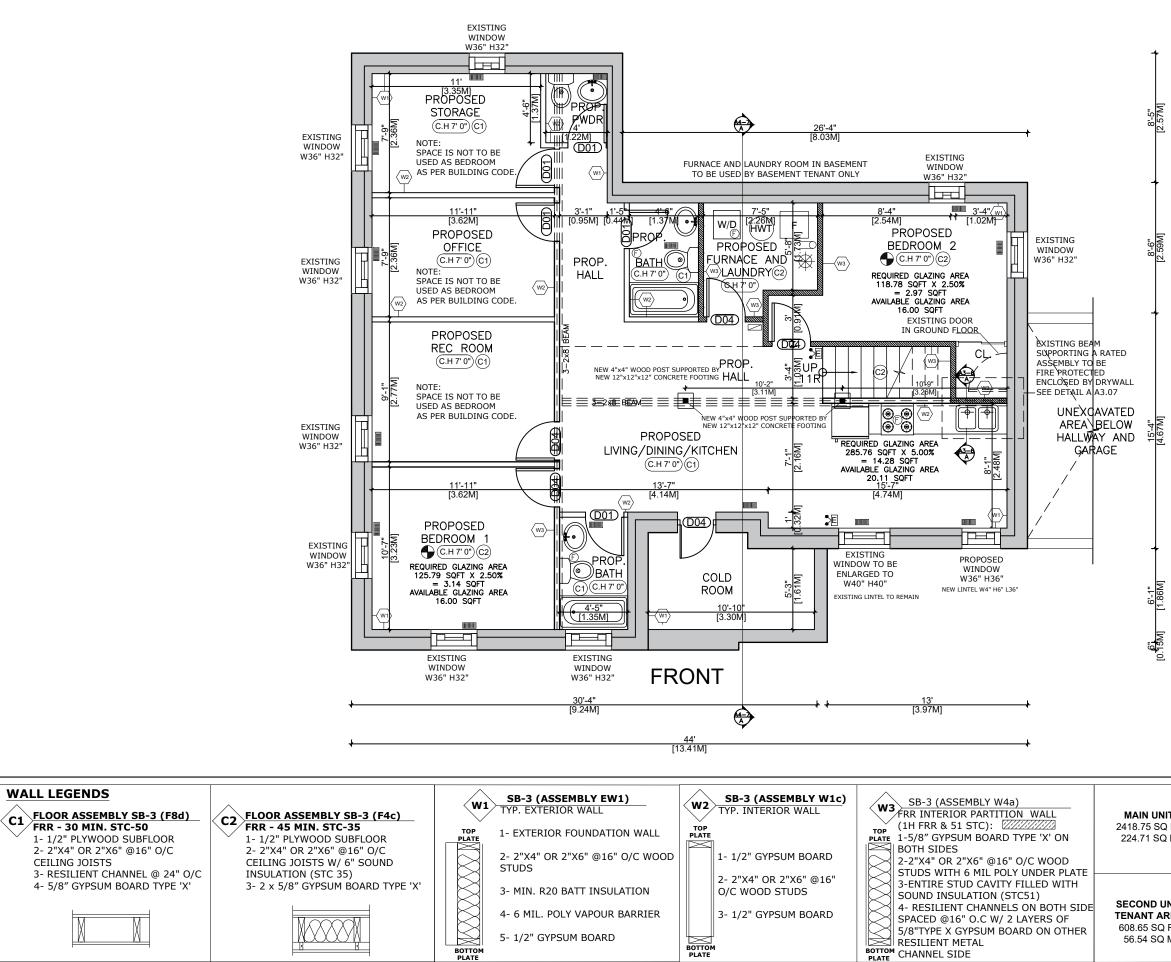

# SITE STATISTICS

PART 1

LOT AREA 462 sq.m LOT COVERAGE (EXIST. 25%) 40% max. FRONT YARD AREA 127.59 sq.m FRONT YARD LANDSCAPING 50% min. HEIGHT (ONE STOREY EXISTING) 7.0m max.

## PART 2

LOT AREA 390 sq.m LOT COVERAGE 40% max. HEIGHT (DWELLING TWO STOREY) 11.0m max.

NOTES:

1. OWNER/CONTRACTOR TO VERIFY AND CHECK ALL DIMENSIONS AND SPECS PRIOR TO AND DURING CONSTRUCTION.

2. ANY DEVIATIONS, DEFICIENCIES OR DISCREPANCIES FROM THESE DRAWINGS AND SPECS RECUIRES WRITTEN CLARIFICATION AND/OR APPROVAL FROM THE DESIGNER PRIOR TO CONSTRUCTION.