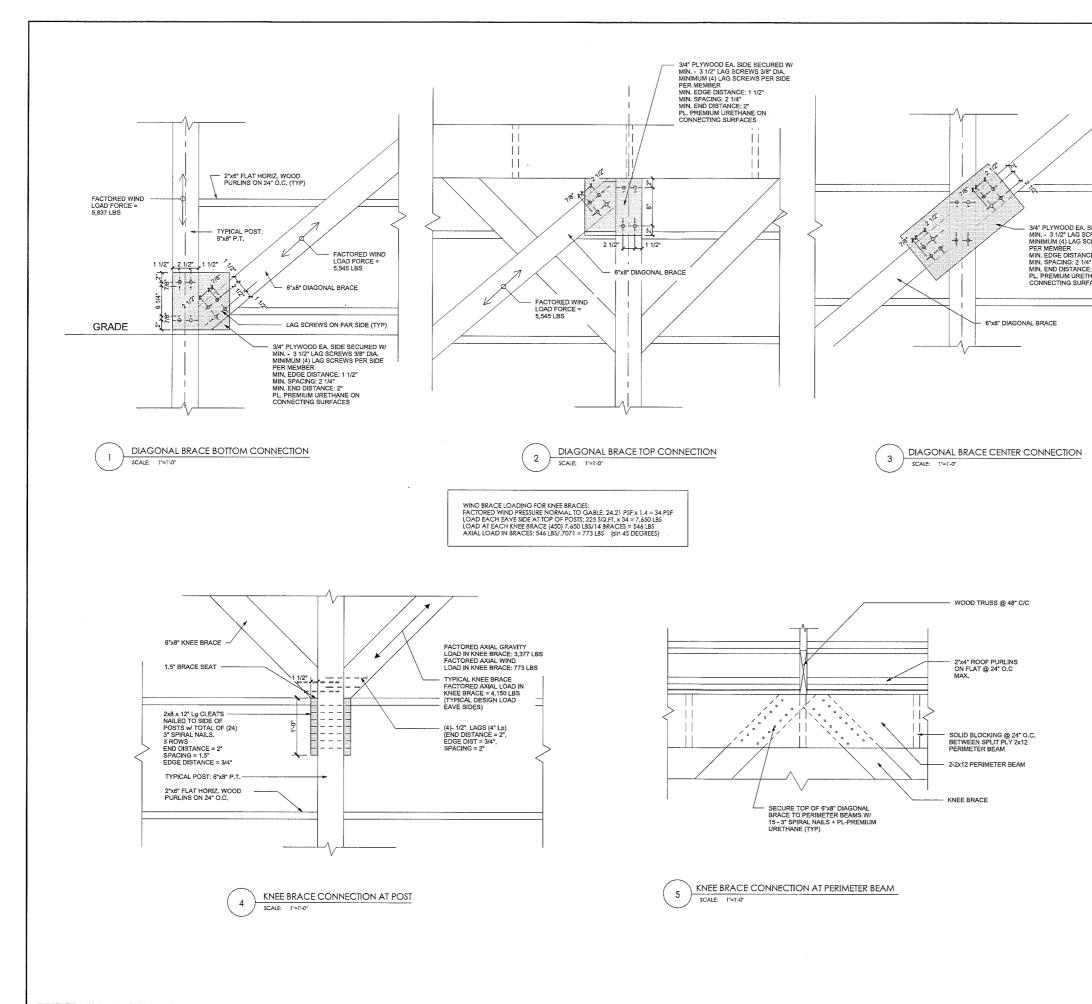

|       |                                                              | Page 4 of 432 |
|-------|--------------------------------------------------------------|---------------|
| 4.7.  | 3:25 p.m.FL/A-22:234843 Safari Road, Flamborough (Ward 13)   | 345           |
|       | Owner – David Wilson & Tanya Pinnegar                        |               |
| 4.8.  | 3:30 p.m.DN/A-22:2351 Rogers Road, Dundas (Ward 13)          | 373           |
|       | Agent – Daniel Cheatley<br>Owner – Dwayne Douglas MacDonald  |               |
| 4.9.  | 3:35 p.m.DN/A-22:23824 Peel Street North, Dundas (Ward 13)   | 385           |
|       | Agent – Gabe Faraone<br>Owner – Jack & Iwona Deska           |               |
| 4.10. | 3:40 p.m.SC/B-22:69132 Slinger Avenue, Stoney Creek (Ward 9) | 413           |
|       | Agent – Bousfields : David Falletta<br>Owner – Anthony Longo |               |