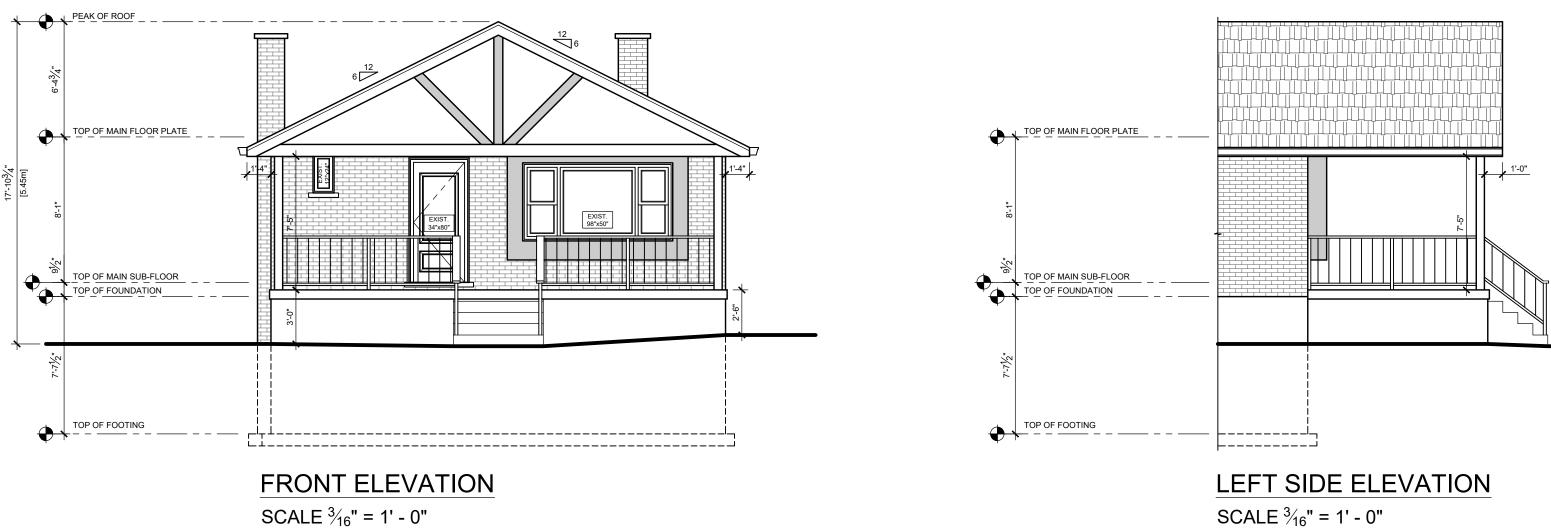

# SITE STATISTICS

PART 1

LOT AREA 462 sq.m LOT COVERAGE (EXIST. 25%) 40% max. FRONT YARD AREA 127.59 sq.m FRONT YARD LANDSCAPING 50% min. HEIGHT (ONE STOREY EXISTING) 7.0m max.

## PART 2

LOT AREA 390 sq.m LOT COVERAGE 40% max. HEIGHT (DWELLING TWO STOREY) 11.0m max.

NOTES:

1. OWNER/CONTRACTOR TO VERIFY AND CHECK ALL DIMENSIONS AND SPECS PRIOR TO AND DURING CONSTRUCTION.

2. ANY DEVIATIONS, DEFICIENCIES OR DISCREPANCIES FROM THESE DRAWINGS AND SPECS RECUIRES WRITTEN CLARIFICATION AND/OR APPROVAL FROM THE DESIGNER PRIOR TO CONSTRUCTION.

| 3<br>2<br>1<br>=V. | JUNE, 2022 | DEFILIPPIS DESIGN<br>687 BARTON ST. E., SUITE 201<br>STONEY CREEK, ONTARIO L8E 5L6<br>(905) 643-2250 FAX (905) 643-1095 |
|--------------------|------------|-------------------------------------------------------------------------------------------------------------------------|
| B NO.              |            | PROPOSED IN-LAW SUITE FOR:                                                                                              |
| IKD. BY            | /          | DINO GABRIELE                                                                                                           |
| RN. BY             |            | 79 DEERHURST ROAD                                                                                                       |
| TE: MA             | ARCH, 2022 | STONEY CREEK, ON                                                                                                        |
| ALE:               |            | SEVERANCE                                                                                                               |
| VG NO.             | SP-1       | SEVERANCE                                                                                                               |