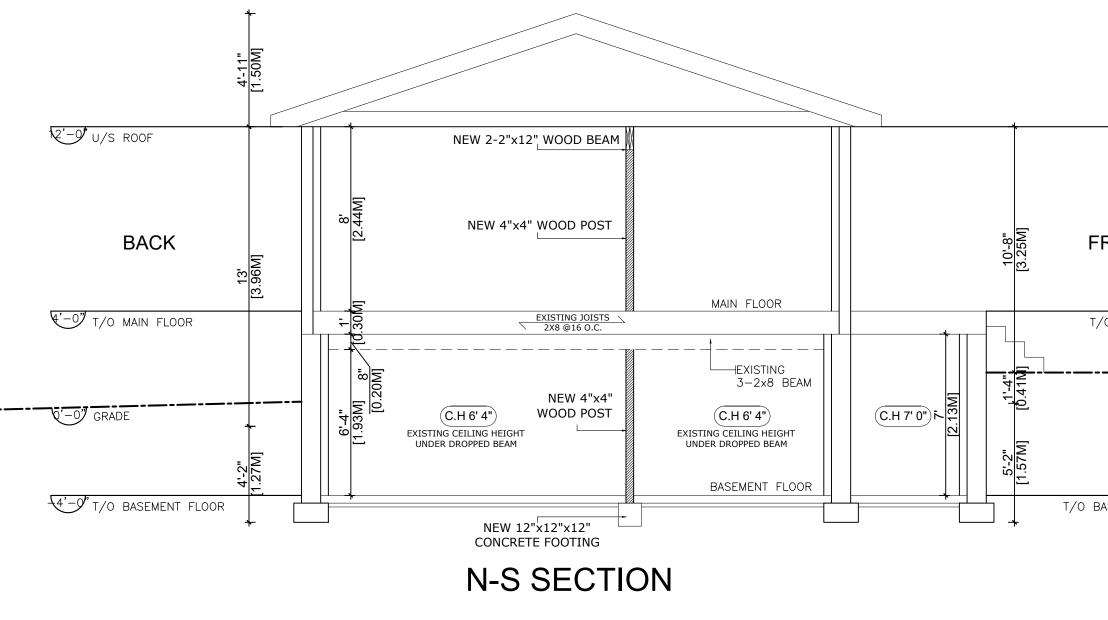

# SITE STATISTICS

PART 1

LOT AREA 462 sq.m LOT COVERAGE (EXIST. 25%) 40% max. FRONT YARD AREA 127.59 sq.m FRONT YARD LANDSCAPING 50% min. HEIGHT (ONE STOREY EXISTING) 7.0m max.

## PART 2

LOT AREA 390 sq.m LOT COVERAGE 40% max. HEIGHT (DWELLING TWO STOREY) 11.0m max.

NOTES:

1. OWNER/CONTRACTOR TO VERIFY AND CHECK ALL DIMENSIONS AND SPECS PRIOR TO AND DURING CONSTRUCTION.

2. ANY DEVIATIONS, DEFICIENCIES OR DISCREPANCIES FROM THESE DRAWINGS AND SPECS RECUIRES WRITTEN CLARIFICATION AND/OR APPROVAL FROM THE DESIGNER PRIOR TO CONSTRUCTION.