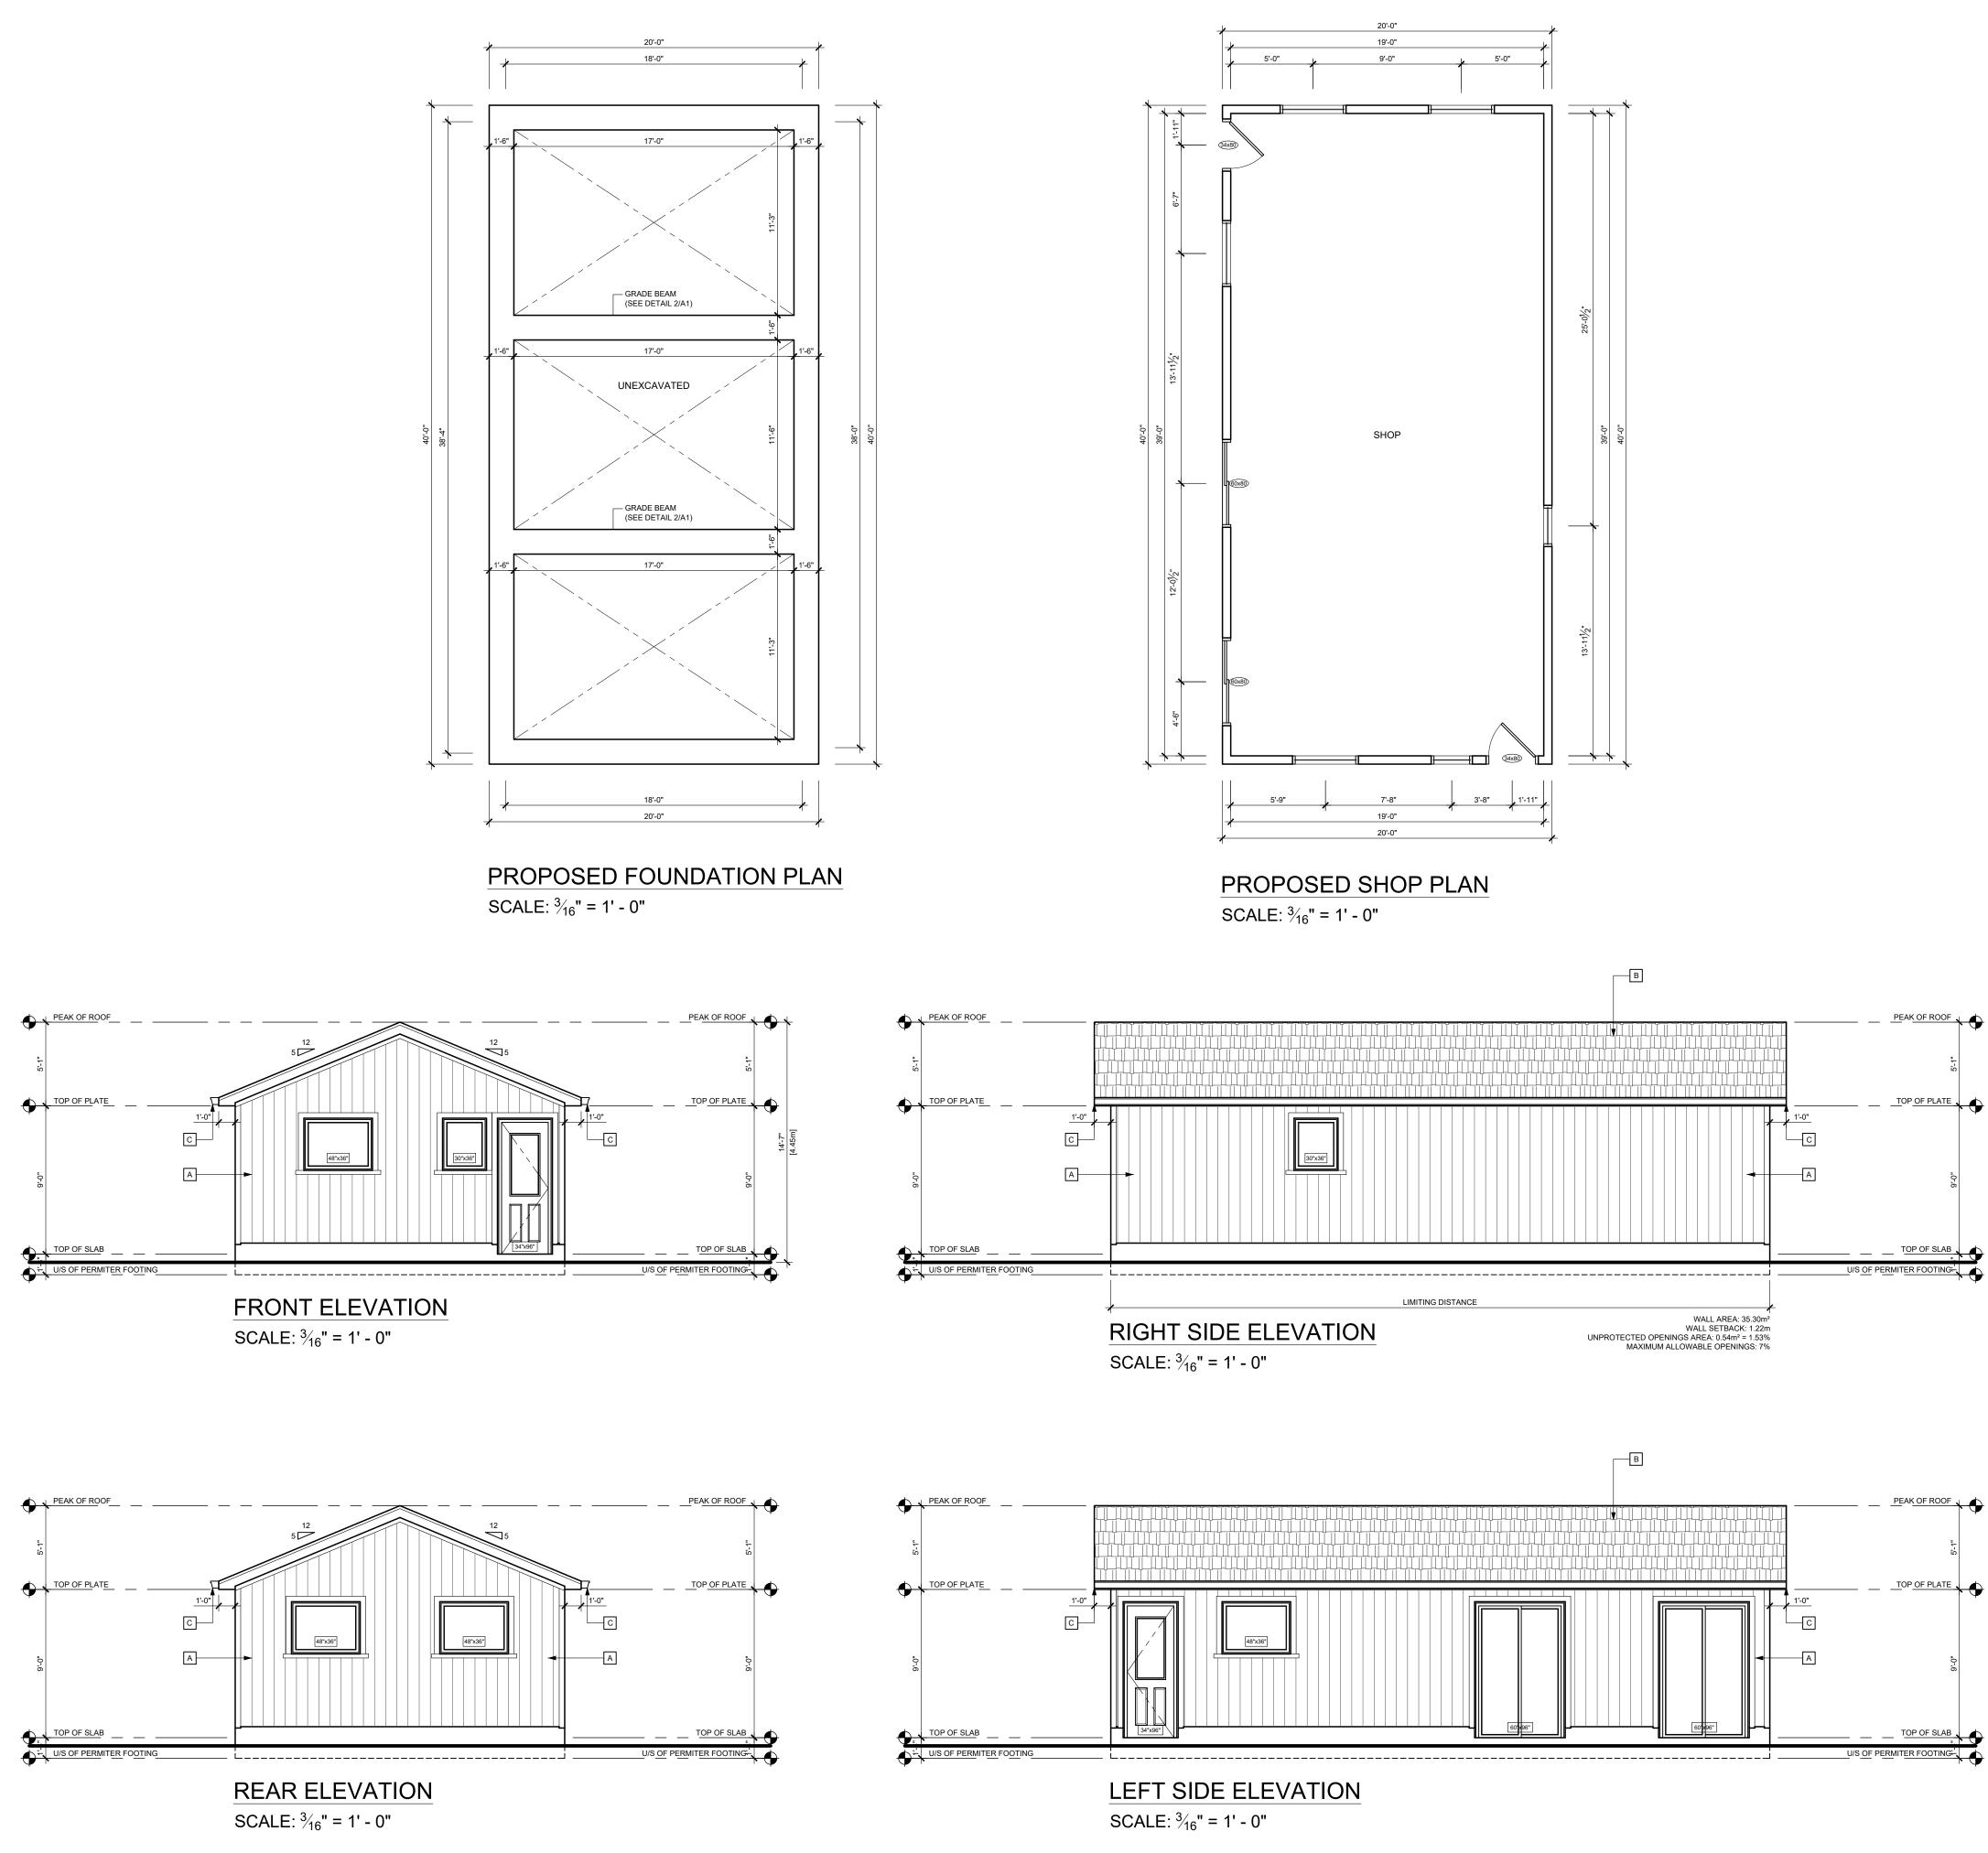

>SL 6N4<br>sign.ca                          | GE F<br>ON                   |               |
| HAMIL<br>(905) 3<br>info@l<br>PROP<br>183<br>JEF<br>SHEE<br>SHEE<br>SHEE<br>DRAW<br>L. ANC<br>DATE<br>06/27/<br>SCALE | TON, ON L8<br>393-8868<br>enangelicides<br>ECT<br>OSED RESIL<br>SUNN<br>SELICI<br>2022<br>E                     | SIG<br>E N, UNIT C<br>5L 6N4<br>sign.ca                          | GE F<br>ON                   |               |
| HAMIL<br>(905) 3<br>info@l<br>PROP<br>183<br>JEF<br>SHEE<br>SHEE<br>SHEE<br>DRAW<br>L. ANC<br>DATE<br>06/27/<br>SCALE | TON, ON L8<br>393-8868<br>enangelicides<br>ECT<br>OSED RESIL<br>SUNN<br>SELICI<br>2022<br>E                     | SIG<br>E N, UNIT C<br>SL 6N4<br>sign.ca                          | GE F<br>ON                   |               |









|   | PRO                 | JECT NORTH                                                                     | TRUE                                | TRUE NORTH                     |  |
|---|---------------------|--------------------------------------------------------------------------------|-------------------------------------|--------------------------------|--|
|   |                     |                                                                                |                                     |                                |  |
|   |                     |                                                                                |                                     |                                |  |
|   |                     |