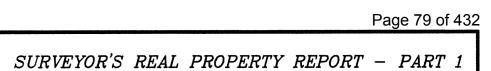

# SITE STATISTICS

PART 1

LOT AREA 462 sq.m LOT COVERAGE (EXIST. 25%) 40% max. FRONT YARD AREA 127.59 sq.m FRONT YARD LANDSCAPING 50% min. HEIGHT (ONE STOREY EXISTING) 7.0m max.

## PART 2

LOT AREA 390 sq.m LOT COVERAGE 40% max. HEIGHT (DWELLING TWO STOREY) 11.0m max.

NOTES:

1. OWNER/CONTRACTOR TO VERIFY AND CHECK ALL DIMENSIONS AND SPECS PRIOR TO AND DURING CONSTRUCTION.

2. ANY DEVIATIONS, DEFICIENCIES OR DISCREPANCIES FROM THESE DRAWINGS AND SPECS RECUIRES WRITTEN CLARIFICATION AND/OR APPROVAL FROM THE DESIGNER PRIOR TO CONSTRUCTION.