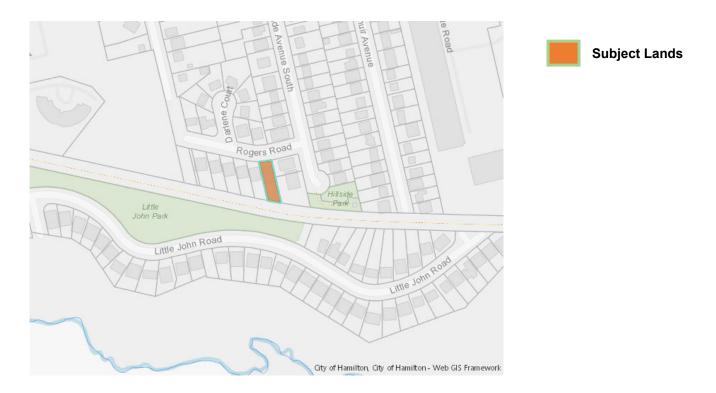

|       |                                                              | Page 4 of 432 |
|-------|--------------------------------------------------------------|---------------|
| 4.7.  | 3:25 p.m.FL/A-22:234843 Safari Road, Flamborough (Ward 13)   | 345           |
|       | Owner – David Wilson & Tanya Pinnegar                        |               |
| 4.8.  | 3:30 p.m.DN/A-22:2351 Rogers Road, Dundas (Ward 13)          | 373           |
|       | Agent – Daniel Cheatley<br>Owner – Dwayne Douglas MacDonald  |               |
| 4.9.  | 3:35 p.m.DN/A-22:23824 Peel Street North, Dundas (Ward 13)   | 385           |
|       | Agent – Gabe Faraone<br>Owner – Jack & Iwona Deska           |               |
| 4.10. | 3:40 p.m.SC/B-22:69132 Slinger Avenue, Stoney Creek (Ward 9) | 413           |
|       | Agent – Bousfields : David Falletta<br>Owner – Anthony Longo |               |