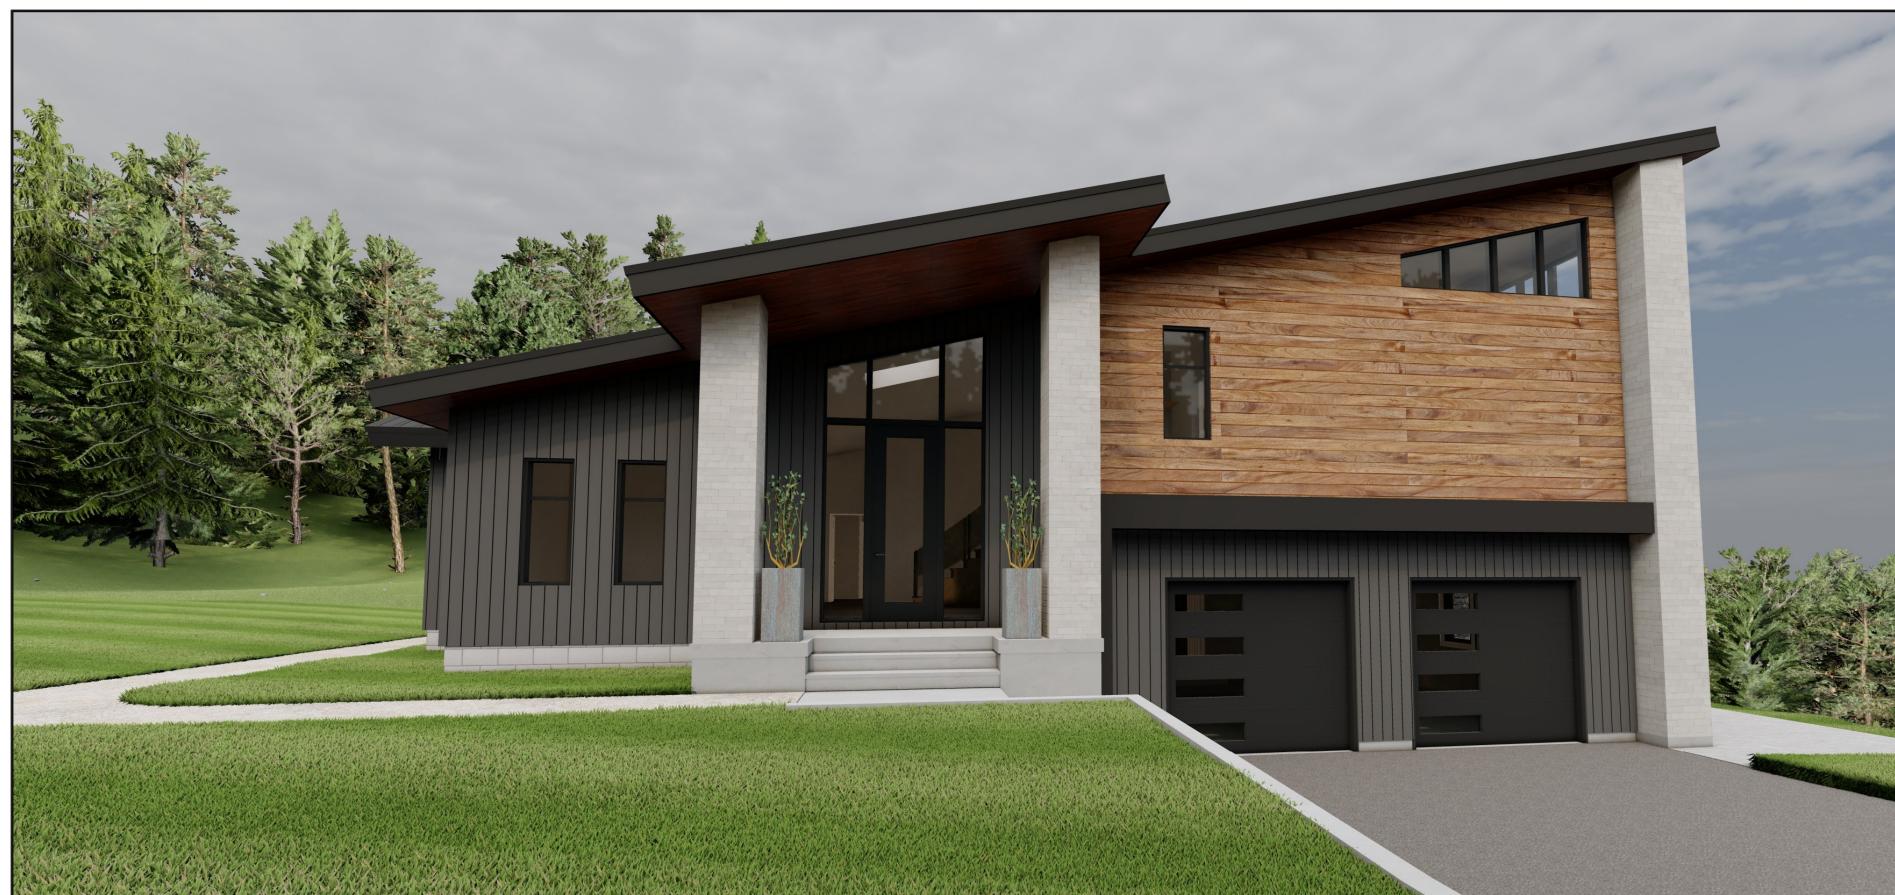

# SITE STATISTICS

PART 1

LOT AREA 462 sq.m LOT COVERAGE (EXIST. 25%) 40% max. FRONT YARD AREA 127.59 sq.m FRONT YARD LANDSCAPING 50% min. HEIGHT (ONE STOREY EXISTING) 7.0m max.

## PART 2

LOT AREA 390 sq.m LOT COVERAGE 40% max. HEIGHT (DWELLING TWO STOREY) 11.0m max.

NOTES:

1. OWNER/CONTRACTOR TO VERIFY AND CHECK ALL DIMENSIONS AND SPECS PRIOR TO AND DURING CONSTRUCTION.

2. ANY DEVIATIONS, DEFICIENCIES OR DISCREPANCIES FROM THESE DRAWINGS AND SPECS RECUIRES WRITTEN CLARIFICATION AND/OR APPROVAL FROM THE DESIGNER PRIOR TO CONSTRUCTION.

| 3<br>2<br>1<br>=V. | JUNE, 2022 | DEFILIPPIS DESIGN<br>687 BARTON ST. E., SUITE 201<br>STONEY CREEK, ONTARIO L8E 5L6<br>(905) 643-2250 FAX (905) 643-1095 |
|--------------------|------------|-------------------------------------------------------------------------------------------------------------------------|
| B NO.              |            | PROPOSED IN-LAW SUITE FOR:                                                                                              |
| IKD. BY            | /          | DINO GABRIELE                                                                                                           |
| RN. BY             |            | 79 DEERHURST ROAD                                                                                                       |
| TE: MA             | ARCH, 2022 | STONEY CREEK, ON                                                                                                        |
| ALE:               |            | SEVERANCE                                                                                                               |
| VG NO.             | SP-1       | SEVERANCE                                                                                                               |