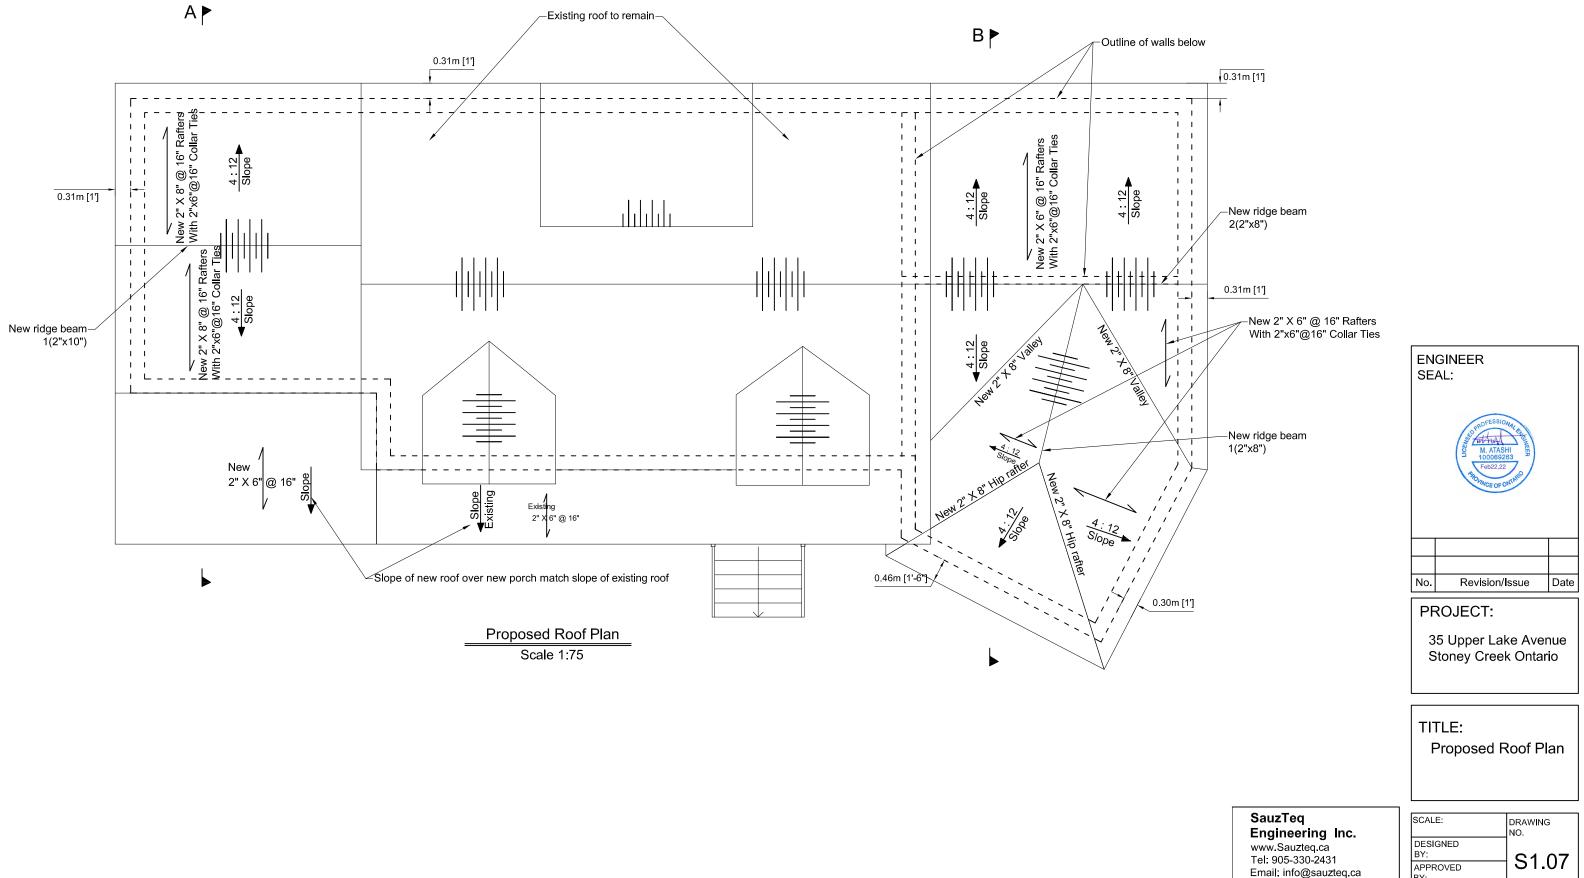

|      |

Proposed Second Floor Plan

| SCALE:          | DRAWING<br>NO. |
|-----------------|----------------|
| DESIGNED<br>BY: | S1.06          |
| APPROVED<br>BY: | 01.00          |





"出出"

Page 152 of 432



Page 153 of 432



| SCALE:          | DRAWING<br>NO. |
|-----------------|----------------|
| DESIGNED<br>BY: | <u> </u>       |
| APPROVED<br>BY: | S2.02          |

Revision/Issue

Date



North View Scale 1:75



35 Upper Lake Avenue Stoney Creek Ontario

### TITLE:

North View

|                 | DRAWING<br>NO. |
|-----------------|----------------|
| DESIGNED<br>BY: | <u> </u>       |
| APPROVED<br>BY: | S2.03          |



South View Scale 1:75



35 Upper Lake Avenue Stoney Creek Ontario

### TITLE:

South View

|                 | DRAWING<br>NO. |
|-----------------|----------------|
| DESIGNED<br>BY: | 00.04          |
| APPROVED<br>BY: | S2.04          |



Page 156 of 432



<u>U/S Ceiling</u> 16' - 9"

U/S Garage Ceiling 8' - 00"

SEAL: Finished F