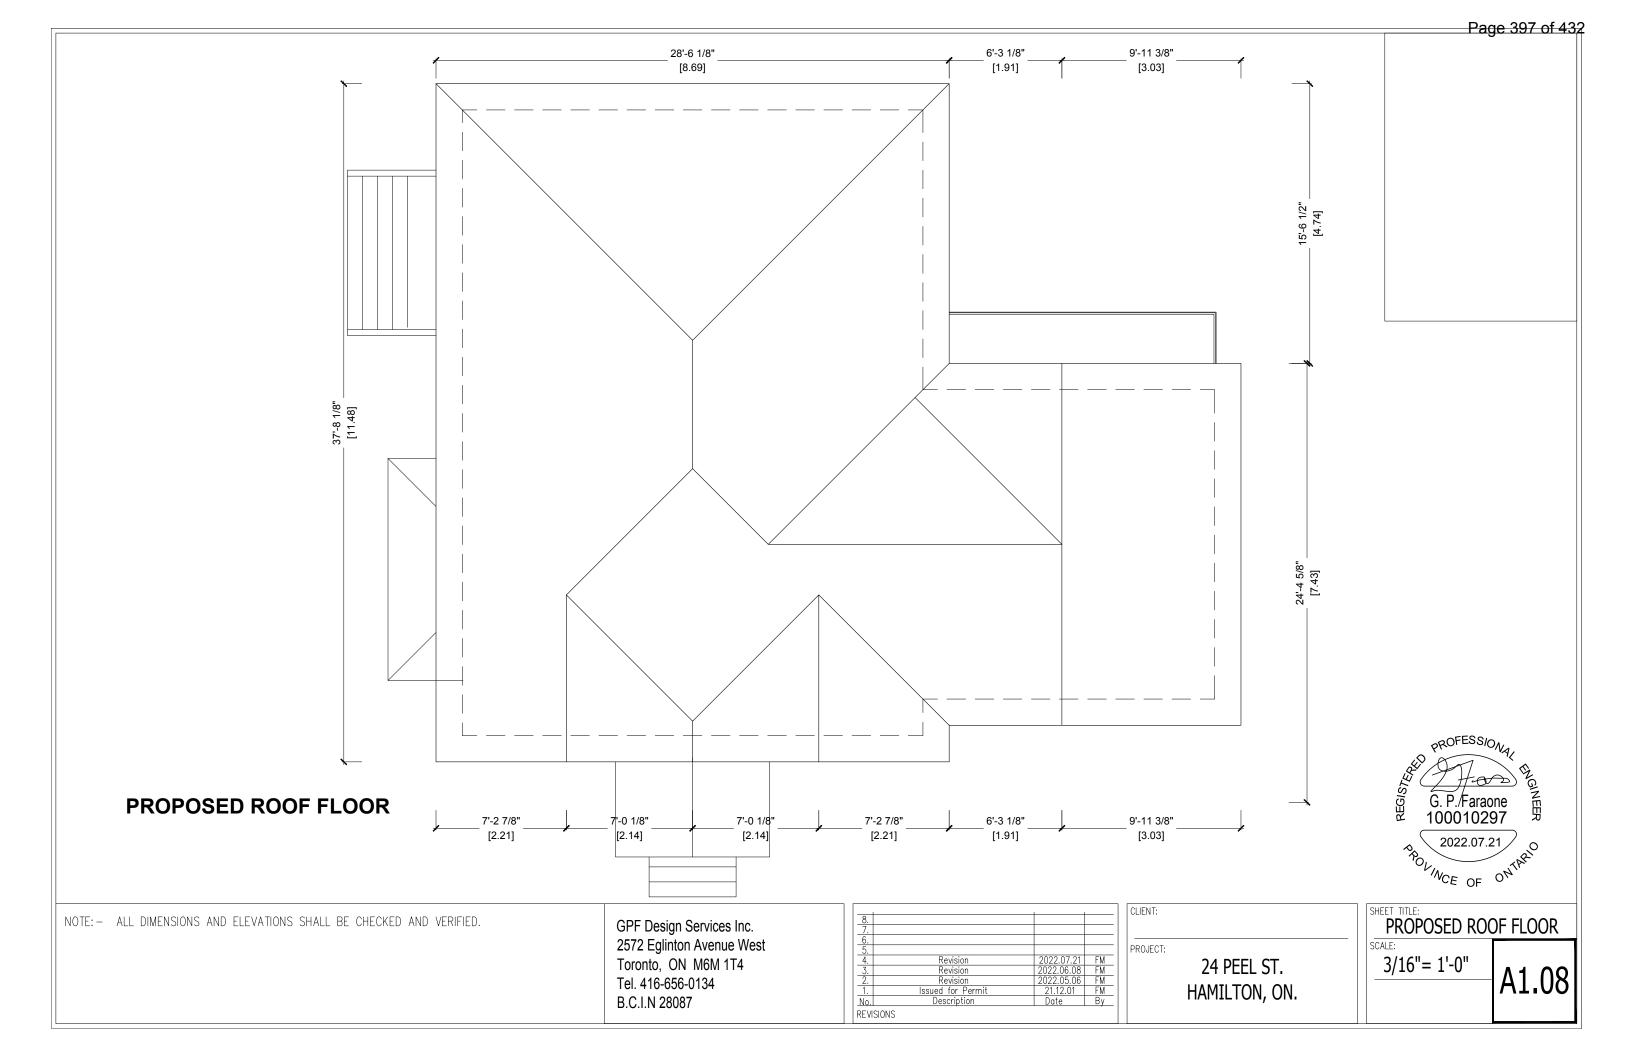

| 2.        | Revision                         | 2022.05.06 F                                 | M       |          |
|                                                                      | B.C.I.N 28087             | <u>1.</u> | lssued for Permit<br>Description | 21.12.01 F<br>Date B                         |         | F        |
|                                                                      | D.C.I.N 20007             | REVISIONS | becomption                       | - Bato - B                                   |         |          |
|                                                                      |                           |           |                                  |                                              |         |          |



Page 393 of 432























|  | ŀ | 1/ |
|--|---|----|
|  |   |    |



#### GENERAL NOTES

| 1. SITE PLAN OR SURVEY IS REQUIRED<br>SHOWING ALL LOT LINES & DIMENSIONS<br>SIZE & LOCATION OF ALL EXISTING |          |       |               | PIER          | SIZE          |               | 8       | EAM SIZE |          |          |        |
|-------------------------------------------------------------------------------------------------------------|----------|-------|---------------|---------------|---------------|---------------|---------|----------|----------|----------|--------|
| BUILDINGS, LOCATION & SIZE OF DECK                                                                          |          | JOIST | F             | PIER SF       | PACING        |               | PIEF    | SPACING  |