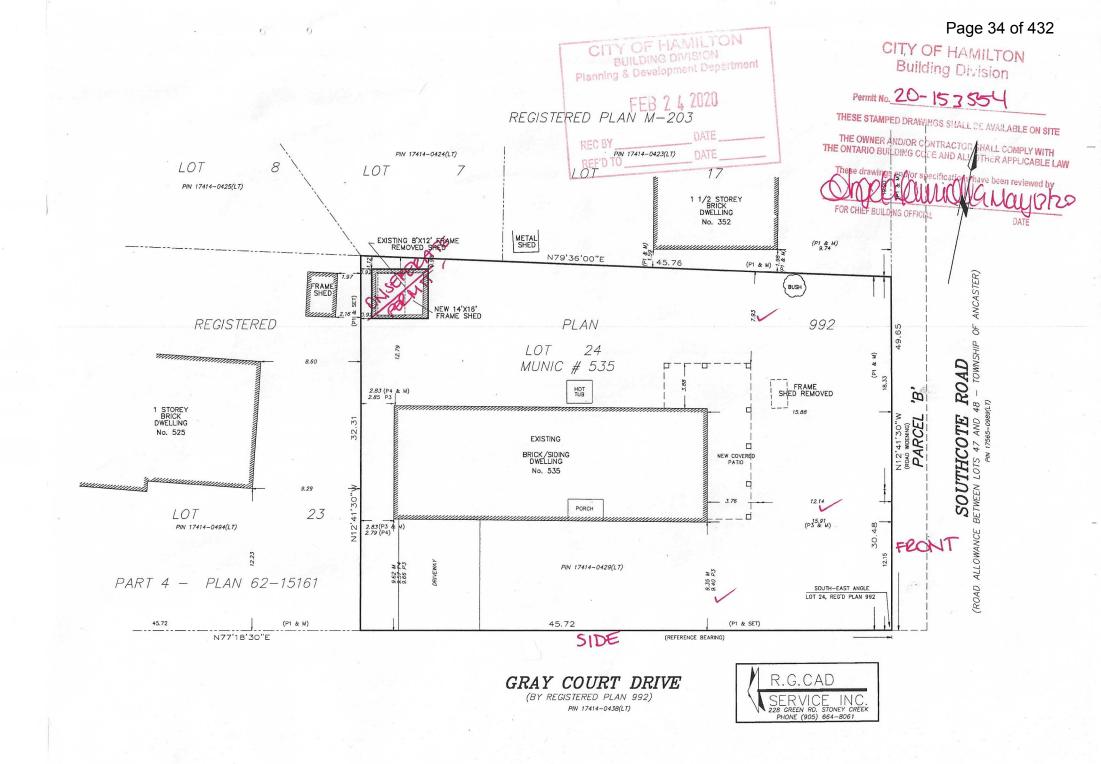

# SITE STATISTICS

PART 1

LOT AREA 462 sq.m LOT COVERAGE (EXIST. 25%) 40% max. FRONT YARD AREA 127.59 sq.m FRONT YARD LANDSCAPING 50% min. HEIGHT (ONE STOREY EXISTING) 7.0m max.

## PART 2

LOT AREA 390 sq.m LOT COVERAGE 40% max. HEIGHT (DWELLING TWO STOREY) 11.0m max.

NOTES:

1. OWNER/CONTRACTOR TO VERIFY AND CHECK ALL DIMENSIONS AND SPECS PRIOR TO AND DURING CONSTRUCTION.

2. ANY DEVIATIONS, DEFICIENCIES OR DISCREPANCIES FROM THESE DRAWINGS AND SPECS RECUIRES WRITTEN CLARIFICATION AND/OR APPROVAL FROM THE DESIGNER PRIOR TO CONSTRUCTION.