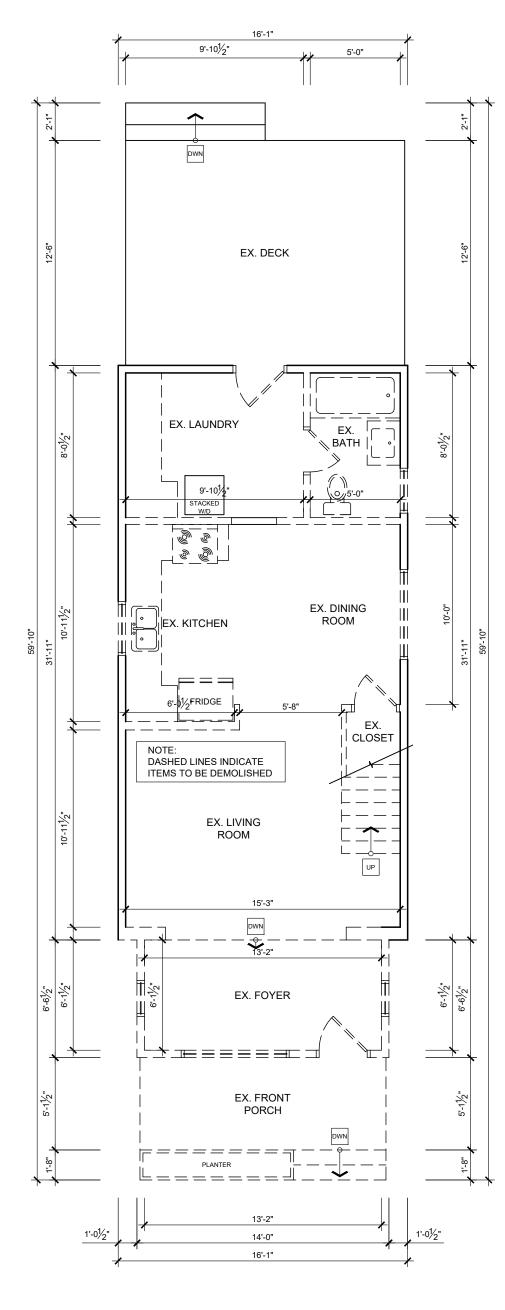

# SITE STATISTICS

PART 1

LOT AREA 462 sq.m LOT COVERAGE (EXIST. 25%) 40% max. FRONT YARD AREA 127.59 sq.m FRONT YARD LANDSCAPING 50% min. HEIGHT (ONE STOREY EXISTING) 7.0m max.

## PART 2

LOT AREA 390 sq.m LOT COVERAGE 40% max. HEIGHT (DWELLING TWO STOREY) 11.0m max.

NOTES:

1. OWNER/CONTRACTOR TO VERIFY AND CHECK ALL DIMENSIONS AND SPECS PRIOR TO AND DURING CONSTRUCTION.

2. ANY DEVIATIONS, DEFICIENCIES OR DISCREPANCIES FROM THESE DRAWINGS AND SPECS RECUIRES WRITTEN CLARIFICATION AND/OR APPROVAL FROM THE DESIGNER PRIOR TO CONSTRUCTION.