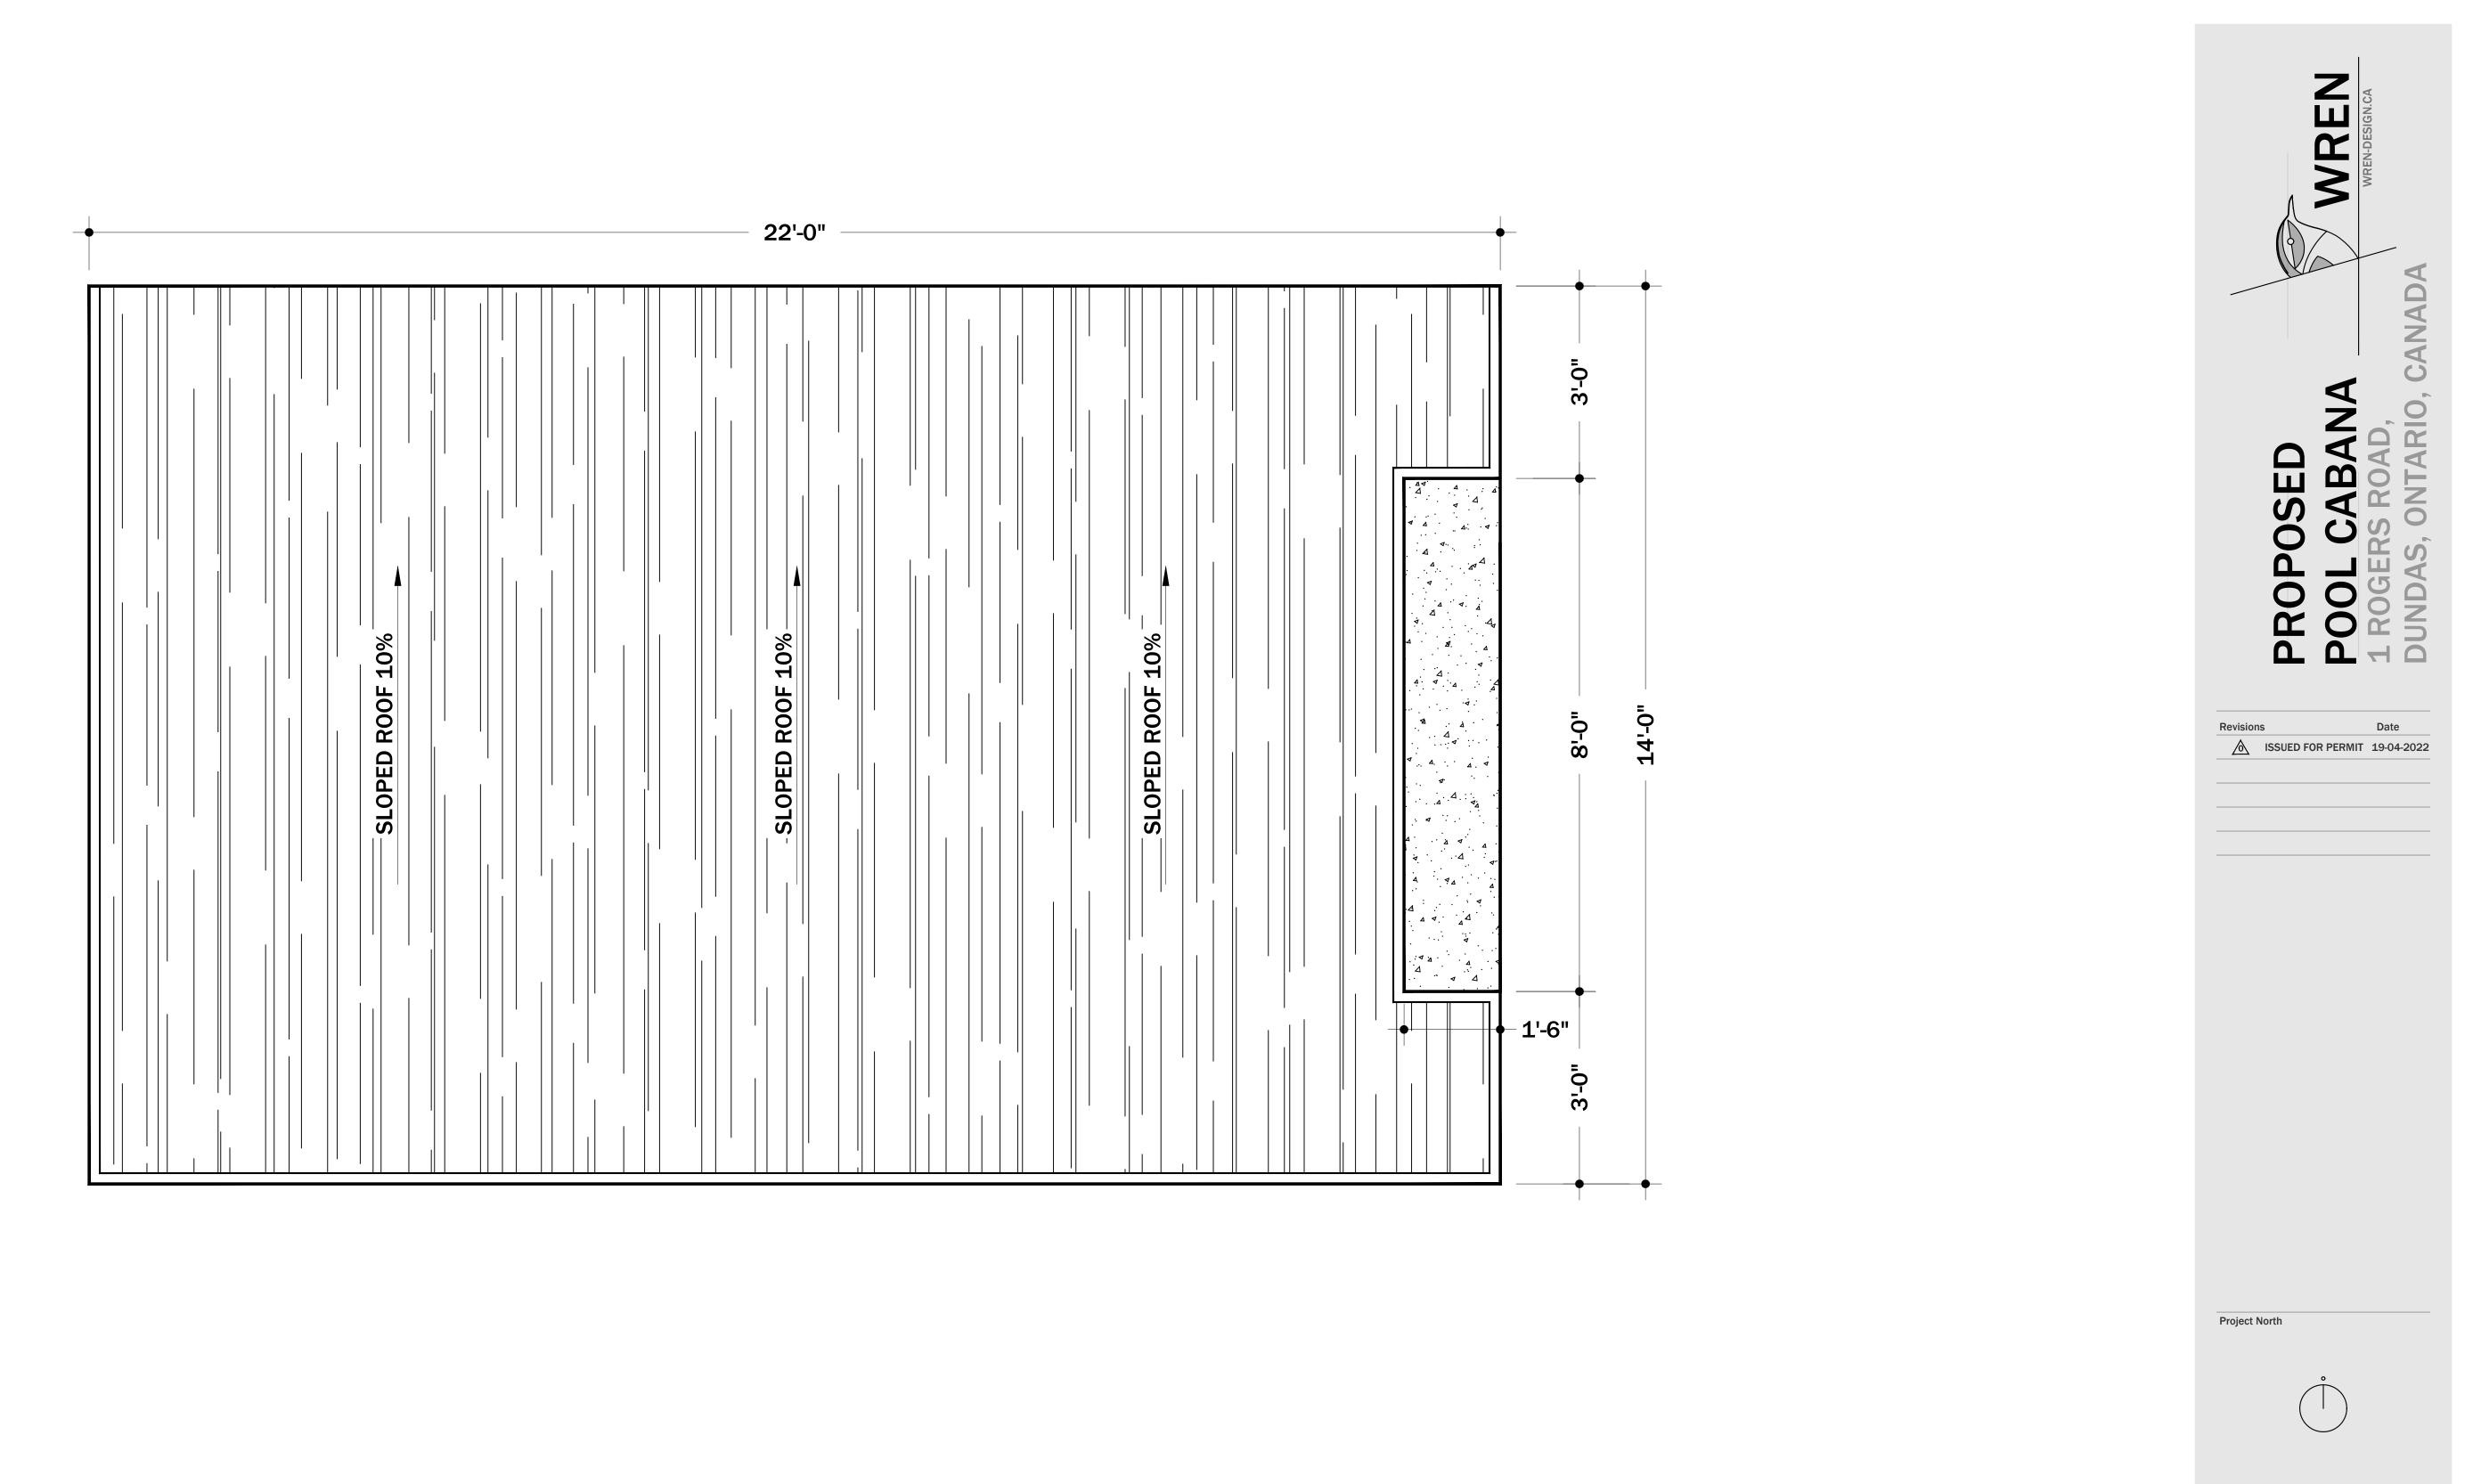

# SITE STATISTICS

PART 1

LOT AREA 462 sq.m LOT COVERAGE (EXIST. 25%) 40% max. FRONT YARD AREA 127.59 sq.m FRONT YARD LANDSCAPING 50% min. HEIGHT (ONE STOREY EXISTING) 7.0m max.

## PART 2

LOT AREA 390 sq.m LOT COVERAGE 40% max. HEIGHT (DWELLING TWO STOREY) 11.0m max.

NOTES:

1. OWNER/CONTRACTOR TO VERIFY AND CHECK ALL DIMENSIONS AND SPECS PRIOR TO AND DURING CONSTRUCTION.

2. ANY DEVIATIONS, DEFICIENCIES OR DISCREPANCIES FROM THESE DRAWINGS AND SPECS RECUIRES WRITTEN CLARIFICATION AND/OR APPROVAL FROM THE DESIGNER PRIOR TO CONSTRUCTION.

| 3<br>2<br>1<br>=V. | JUNE, 2022 | DEFILIPPIS DESIGN<br>687 BARTON ST. E., SUITE 201<br>STONEY CREEK, ONTARIO L8E 5L6<br>(905) 643-2250 FAX (905) 643-1095 |
|--------------------|------------|-------------------------------------------------------------------------------------------------------------------------|
| B NO.              |            | PROPOSED IN-LAW SUITE FOR:                                                                                              |
| IKD. BY            | /          | DINO GABRIELE                                                                                                           |
| RN. BY             |            | 79 DEERHURST ROAD                                                                                                       |
| TE: MA             | ARCH, 2022 | STONEY CREEK, ON                                                                                                        |
| ALE:               |            | SEVERANCE                                                                                                               |
| VG NO.             | SP-1       | SEVERANCE                                                                                                               |