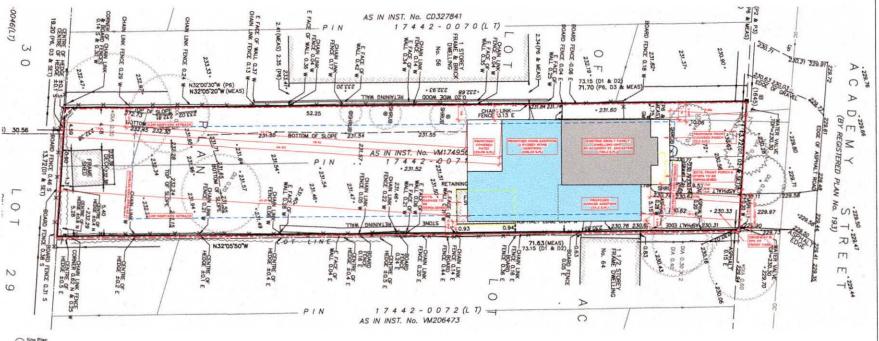

e at 905-546-2424 ext. 4221.

Please note: Webex (video) participation requires either a compatible computer or smartphone and an application (app/program) must be downloaded by the interested party in order to participate. It is the interested party's responsibility to ensure that their device is compatible and operating correctly prior to the Hearing.

#### Page 42 of 432

BM ARCHITECTURAL

Ancester Of

CM DHIWKA

A001

idea Brandord Ontar

519.721.4

Home Addition Todd Residence

Academy Rd

Cover Page

HAWDIG NAME



#### SHEET LIST:

1. A001 - SITE PLAN 2. A101 - BASEMENT & MAIN FLOOR 3. A102 - 2ND FLOOR & ROOF PLAN 4. A201 - ELEVATIONS

#### SCOPE OF WORK:

CONSTRUCTION OF NEW HOME ADDITION ON EXTG. PROPERTY NEW ADDITION TO BE 206.35 SQUARE METERS (GROSS FLOOR AREA) AND TWO STOREYS



1 Site Plan

| DDITION & EXTG. HOME 185.97 18.83  |                                   | SQUARE METERS | %      |
|------------------------------------|-----------------------------------|---------------|--------|
|                                    | TOTAL LOT AREA (MIN REQ. 695 S.M. | 988.34        |        |
| ARAGE (INCLUDED IN ABOVE)          | ADDITION & EXTG. HOME             | 185.97        | 18.829 |
|                                    | GARAGE (INCLUDED IN ABOVE)        |               |        |
|                                    | TOTAL BUILDING COVERAGE           | 185.97        | 18.82  |
| OTAL BUILDING COVERAGE 185.97 18.8 | MAXIMUM LOT COVERAGE              | 345.92        | 35.009 |

**Zoning Requirements** MINIMUM PROPOSED LOT FRONTAGE 18M 13.72 (EXTG.) FRONT YARD S