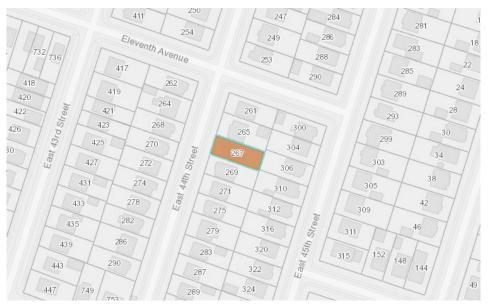

| APPLICATION | SC/B-22:67 | SUBJECT   | 79 DEERHURST ROAD, |
|-------------|------------|-----------|--------------------|
| NO.:        |            | PROPERTY: | STONEY CREEK       |

APPLICANTS: Owner - Mia Gabriele & Dino Gabriele Agent - DeFilippis Design

**PURPOSE & EFFECT:** To convey a vacant parcel of land for residential purposes and to retain a parcel of land containing the existing dwelling (to remain).

|                        | Frontage            | Depth               | Area                 |
|------------------------|---------------------|---------------------|----------------------|
| SEVERED LANDS:         | 16.0 m <sup>±</sup> | 24.2 m <sup>±</sup> | 390 m <sup>2±</sup>  |
| <b>RETAINED LANDS:</b> | 22.1 m <sup>±</sup> | 24.2 m <sup>±</sup> | 462 m <sup>2 ±</sup> |
|                        |                     |                     |                      |