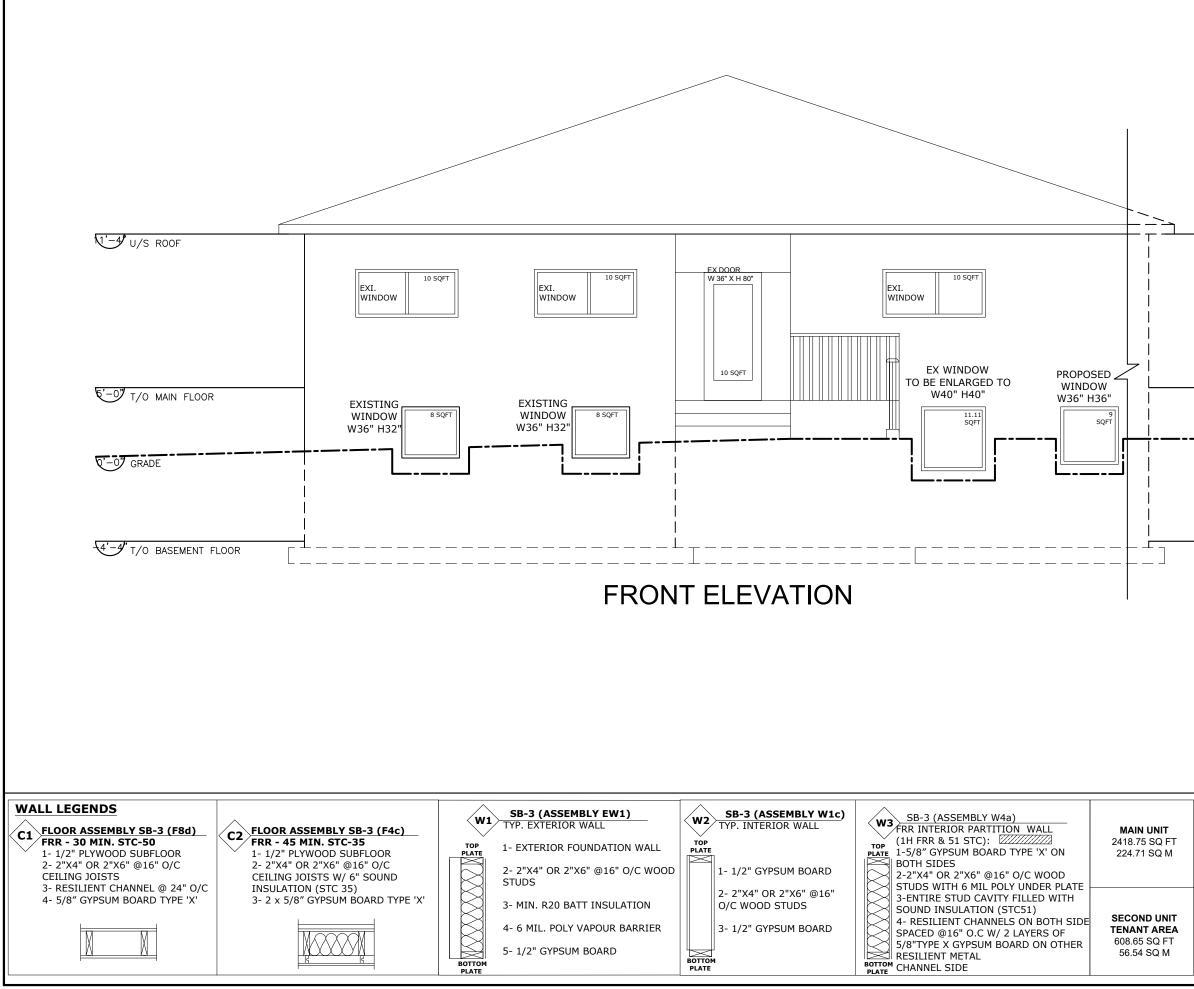

# SITE STATISTICS

PART 1

LOT AREA 462 sq.m LOT COVERAGE (EXIST. 25%) 40% max. FRONT YARD AREA 127.59 sq.m FRONT YARD LANDSCAPING 50% min. HEIGHT (ONE STOREY EXISTING) 7.0m max.

## PART 2

LOT AREA 390 sq.m LOT COVERAGE 40% max. HEIGHT (DWELLING TWO STOREY) 11.0m max.

NOTES:

1. OWNER/CONTRACTOR TO VERIFY AND CHECK ALL DIMENSIONS AND SPECS PRIOR TO AND DURING CONSTRUCTION.

2. ANY DEVIATIONS, DEFICIENCIES OR DISCREPANCIES FROM THESE DRAWINGS AND SPECS RECUIRES WRITTEN CLARIFICATION AND/OR APPROVAL FROM THE DESIGNER PRIOR TO CONSTRUCTION.