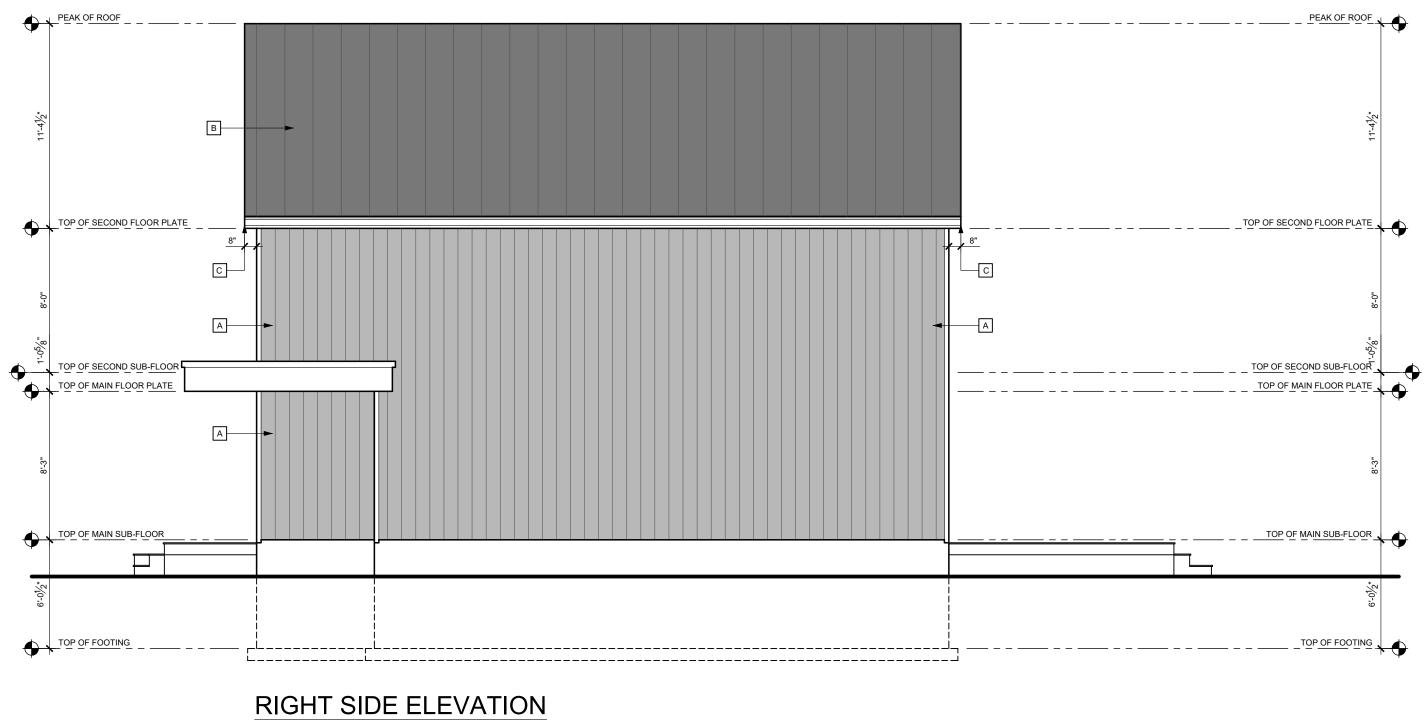

# SITE STATISTICS

PART 1

LOT AREA 462 sq.m LOT COVERAGE (EXIST. 25%) 40% max. FRONT YARD AREA 127.59 sq.m FRONT YARD LANDSCAPING 50% min. HEIGHT (ONE STOREY EXISTING) 7.0m max.

## PART 2

LOT AREA 390 sq.m LOT COVERAGE 40% max. HEIGHT (DWELLING TWO STOREY) 11.0m max.

NOTES:

1. OWNER/CONTRACTOR TO VERIFY AND CHECK ALL DIMENSIONS AND SPECS PRIOR TO AND DURING CONSTRUCTION.

2. ANY DEVIATIONS, DEFICIENCIES OR DISCREPANCIES FROM THESE DRAWINGS AND SPECS RECUIRES WRITTEN CLARIFICATION AND/OR APPROVAL FROM THE DESIGNER PRIOR TO CONSTRUCTION.

| 3<br>2<br>1<br>=V. | JUNE, 2022 | DEFILIPPIS DESIGN<br>687 BARTON ST. E., SUITE 201<br>STONEY CREEK, ONTARIO L8E 5L6<br>(905) 643-2250 FAX (905) 643-1095 |
|--------------------|------------|-------------------------------------------------------------------------------------------------------------------------|
| B NO.              |            | PROPOSED IN-LAW SUITE FOR:                                                                                              |
| IKD. BY            | /          | DINO GABRIELE                                                                                                           |
| RN. BY             |            | 79 DEERHURST ROAD                                                                                                       |
| TE: MA             | ARCH, 2022 | STONEY CREEK, ON                                                                                                        |
| ALE:               |            | SEVERANCE                                                                                                               |
| VG NO.             | SP-1       | SEVERANCE                                                                                                               |