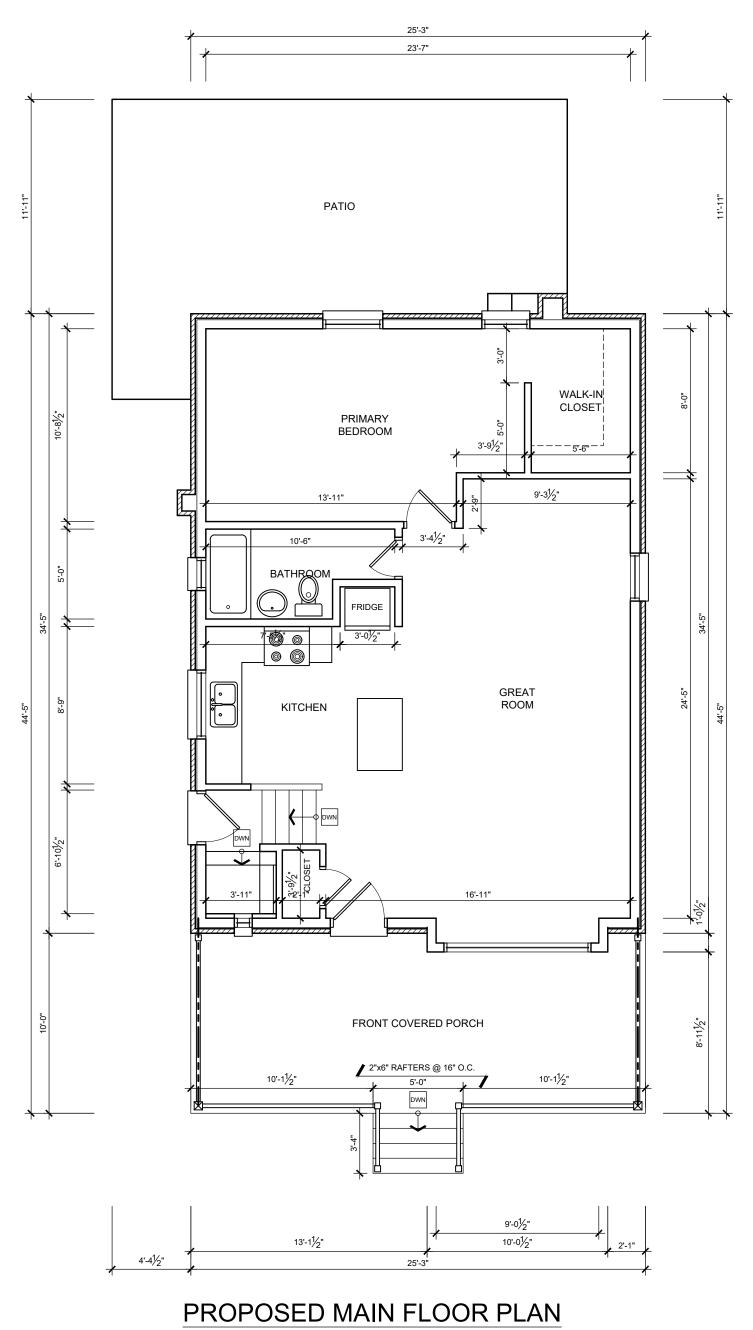

# SITE STATISTICS

PART 1

LOT AREA 462 sq.m LOT COVERAGE (EXIST. 25%) 40% max. FRONT YARD AREA 127.59 sq.m FRONT YARD LANDSCAPING 50% min. HEIGHT (ONE STOREY EXISTING) 7.0m max.

## PART 2

LOT AREA 390 sq.m LOT COVERAGE 40% max. HEIGHT (DWELLING TWO STOREY) 11.0m max.

NOTES:

1. OWNER/CONTRACTOR TO VERIFY AND CHECK ALL DIMENSIONS AND SPECS PRIOR TO AND DURING CONSTRUCTION.

2. ANY DEVIATIONS, DEFICIENCIES OR DISCREPANCIES FROM THESE DRAWINGS AND SPECS RECUIRES WRITTEN CLARIFICATION AND/OR APPROVAL FROM THE DESIGNER PRIOR TO CONSTRUCTION.

| 3<br>2<br>1<br>=V. | JUNE, 2022 | DEFILIPPIS DESIGN<br>687 BARTON ST. E., SUITE 201<br>STONEY CREEK, ONTARIO L8E 5L6<br>(905) 643-2250 FAX (905) 643-1095 |
|--------------------|------------|-------------------------------------------------------------------------------------------------------------------------|
| B NO.              |            | PROPOSED IN-LAW SUITE FOR:                                                                                              |
| IKD. BY            | /          | DINO GABRIELE                                                                                                           |
| RN. BY             |            | 79 DEERHURST ROAD                                                                                                       |
| TE: MA             | ARCH, 2022 | STONEY CREEK, ON                                                                                                        |
| ALE:               |            | SEVERANCE                                                                                                               |
| VG NO.             | SP-1       | SEVERANCE                                                                                                               |