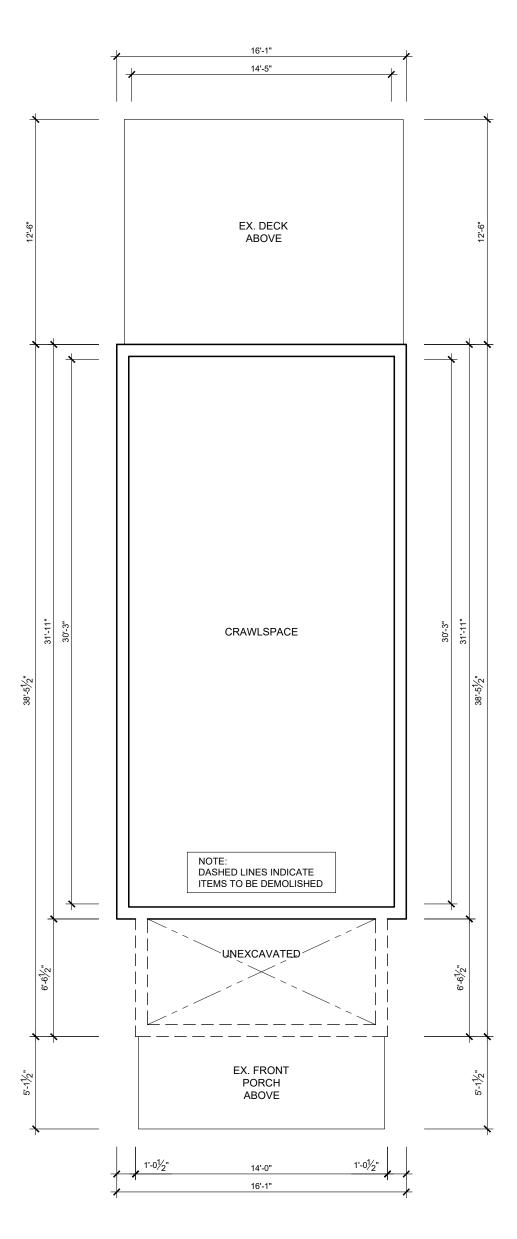

# SITE STATISTICS

PART 1

LOT AREA 462 sq.m LOT COVERAGE (EXIST. 25%) 40% max. FRONT YARD AREA 127.59 sq.m FRONT YARD LANDSCAPING 50% min. HEIGHT (ONE STOREY EXISTING) 7.0m max.

## PART 2

LOT AREA 390 sq.m LOT COVERAGE 40% max. HEIGHT (DWELLING TWO STOREY) 11.0m max.

NOTES:

1. OWNER/CONTRACTOR TO VERIFY AND CHECK ALL DIMENSIONS AND SPECS PRIOR TO AND DURING CONSTRUCTION.

2. ANY DEVIATIONS, DEFICIENCIES OR DISCREPANCIES FROM THESE DRAWINGS AND SPECS RECUIRES WRITTEN CLARIFICATION AND/OR APPROVAL FROM THE DESIGNER PRIOR TO CONSTRUCTION.