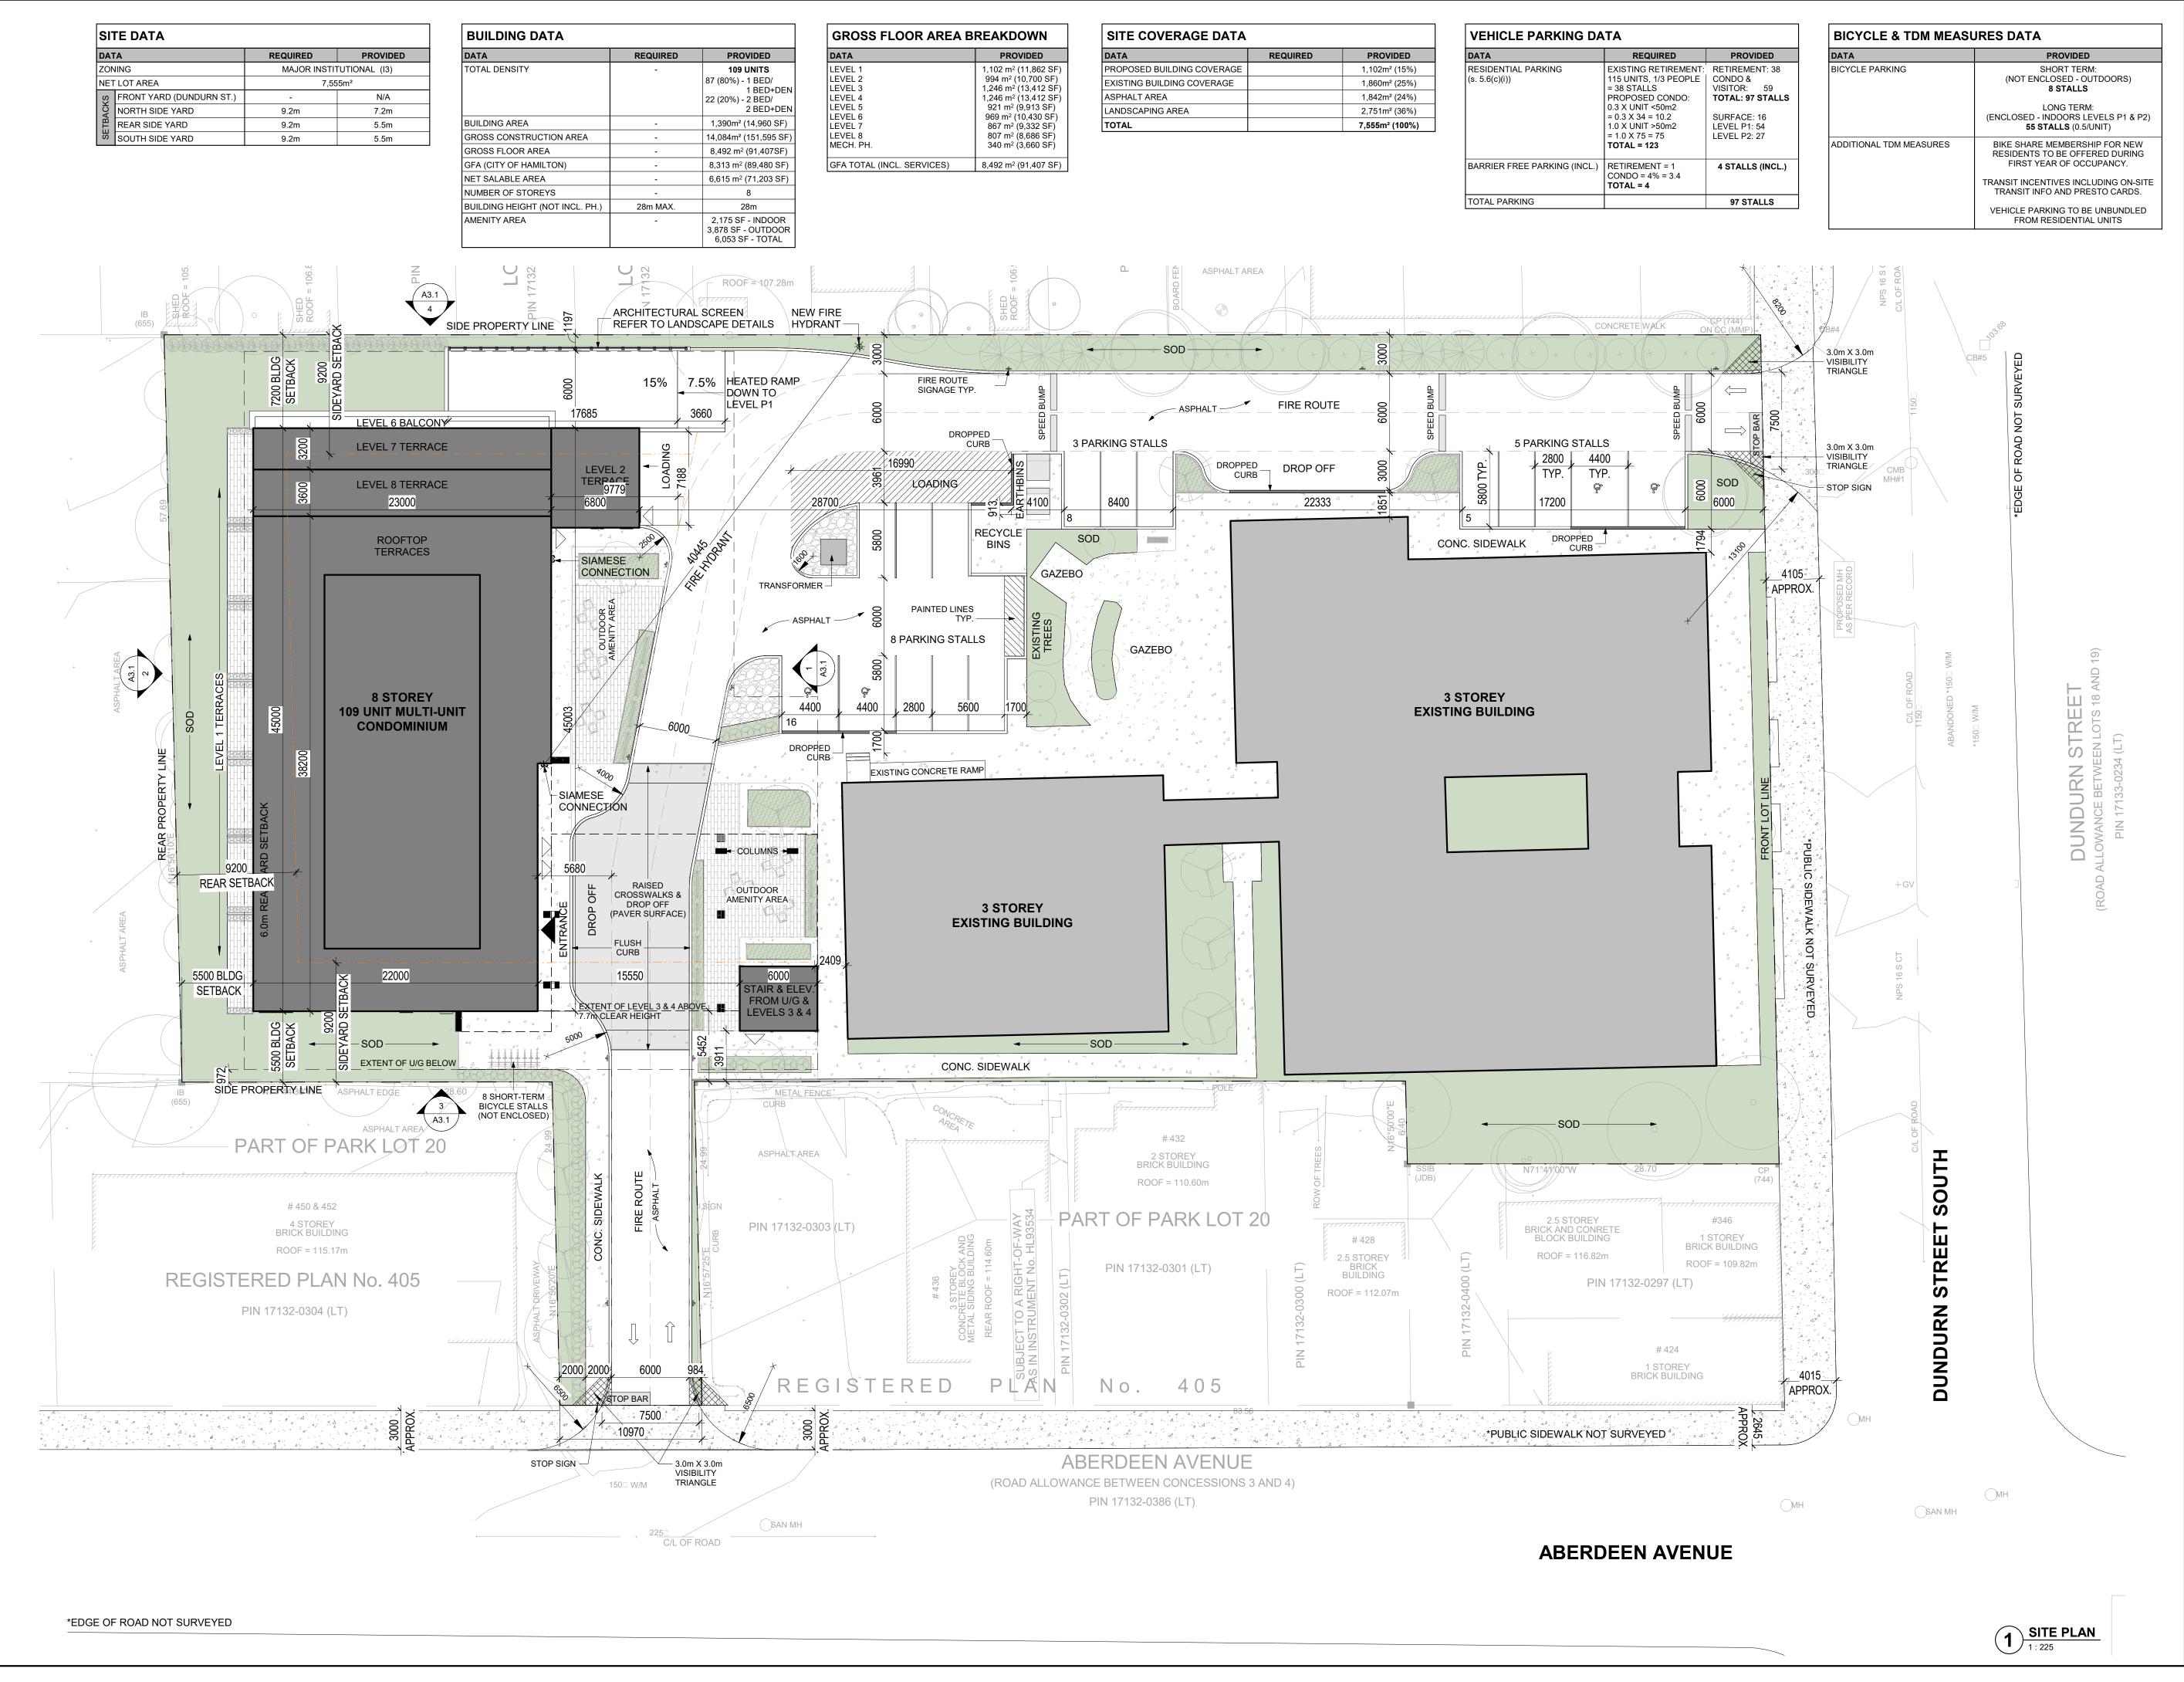

3.

|    |      |                                                                                      | Page 3 of 432 |
|----|------|--------------------------------------------------------------------------------------|---------------|
|    | 3.6. | 2:45 p.m.HM/A-22:1539 Southview Place, Hamilton (Ward 1)                             | 197           |
|    |      | Agent – Vivek Gupta<br>Owner – S. Mohan & S. Mohan                                   |               |
|    | 3.7. | 2:50 p.m.HM/B-22:70330 Dundurn Street South, Hamilton (Ward 1)                       | 213           |
|    |      | Agent – IBI : Carmen Jandu<br>Owner – 2178949 Ontario Inc.                           |               |
|    | 3.8. | 2:50 p.m.HM/A-22:190330 Dundurn St. S., Hamilton (Ward 1)                            | 235           |
|    |      | Agent SRM Architect Inc.<br>Owner 2178940 Ontario Inc. – Lev Development             |               |
| 4. | RURA | NL                                                                                   |               |
|    | 4.1. | 2:55 p.m.AN/B-21:94 *Change Conditions2943 Jerseyville Rd. W.,<br>Ancaster (Ward 12) | 247           |
|    |      | Agent – Gowling LLP<br>Owner – 2296544 Ontario Inc.                                  |               |
|    | 4.2. | 3:00 p.m.AN/A-22:226183 Sunnyridge Road, Ancaster (Ward 12)                          | 273           |
|    |      | Agent – Len Angelici<br>Owner – L & M Godoy                                          |               |
|    | 4.3. | 3:05 p.m.AN/B-22:68560 Carluke Road West, Ancaster (Ward 12)                         | 283           |
|    |      | Agent – B. Beamer & M. Inksetter<br>Owner – David & Jody Bruulsema                   |               |
|    | 4.4. | 3:10 p.m.FL/A-22:227877 Millgrove Sideroad, Flamborough (Ward 15)                    | 297           |
|    |      | Agent – Matthew Fratarcangeli<br>Owner – David Josiah John Shelley                   |               |
|    | 4.5. | 3:15 p.m.FL/A-22:22211 Mountain View Road, Flamborough (Ward 13)                     | ) 317         |
|    |      | Agent – Details Matter : S. Wilson<br>Owner – Chris Klimm                            |               |
|    | 4.6. | 3:20 p.m.FL/A-22:2293 Haines Avenue, Flamborough (Ward 13)                           | 333           |
|    |      | Owner – Ryan Clewlow & Leanna Ardron                                                 |               |