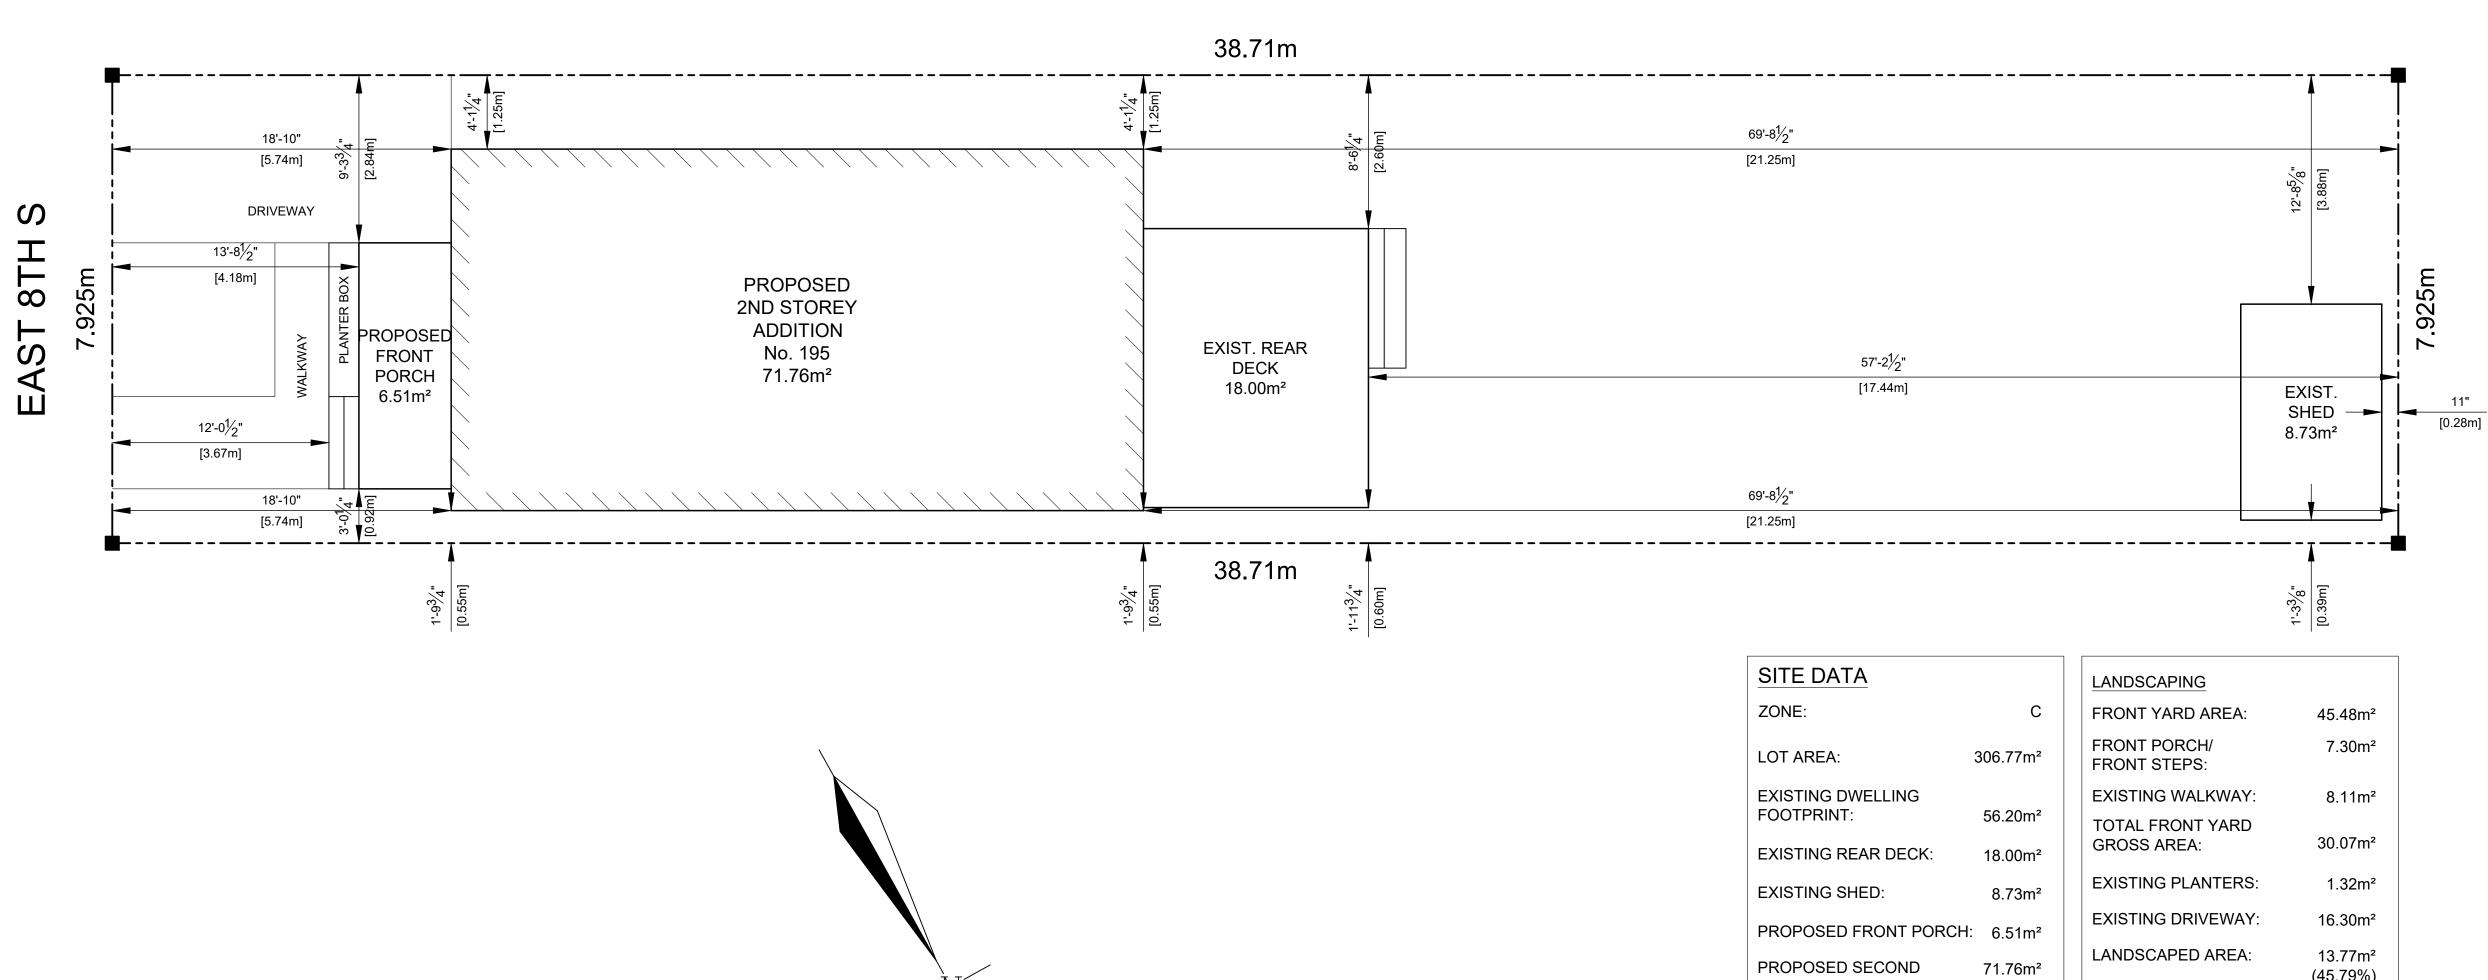

|       |                                                                                  | Page 2 of 432 |
|-------|----------------------------------------------------------------------------------|---------------|
| 2.6.  | 1:35 p.m.AN/A-22:241120 Portia Drive, Ancaster (Ward 12)                         | 63            |
|       | Agent – Urban Solutions : M. Johnston<br>Owner – HTL Ancaster Inc. : R. Wells    |               |
| 2.7.  | 1:40 p.m.HM/A-22:228 195 East 8th Street, Hamilton (Ward 8)                      | 75            |
| 2.8.  | 1:50 p.m.HM/A-22:236267 East 44th Street, Hamilton (Ward 6)                      | 87            |
|       | Agent – Len Angelici<br>Owner – Aaron & Joanna Beckley                           |               |
| 2.9.  | 1:55 p.m.HM/A-22:115 35 Hamilton Avenue, Hamilton (Ward 7)                       | 99            |
|       | Agent – A.J. Clarke : Steve Fraser<br>Owner – D. Vopni, M. Puzella, D. DiGennaro |               |
| 2.10. | 2:00 p.m.HM/A-22:237302 East 16th Street, Hamilton (Ward 7)                      | 117           |
|       | Agent – Andrew Sieders<br>Owner – S. Brydges & L. Wright                         |               |
| URBA  | N                                                                                |               |
| 3.1.  | 2:05 p.m.SC/A-22:23135 Upper Lake Avenue, Stoney Creek (Ward 5)                  | 139           |
|       | Agent – Sean Lachepele<br>Owner – William & Sharon Houston                       |               |
| 3.2.  | 2:15 p.m.HM/A-22:20832 Cedar Avenue, Hamilton (Ward 3)                           | 163           |
|       | Agent – Marina Fensham<br>Owner – Natalie Lazier                                 |               |
| 3.3.  | 2:20 p.m.HM/A-22:224277 Balmoral Avenue North, Hamilton (Ward 3)                 | 177           |
|       | Agent – Gordon Pappin<br>Owner – Julie Mota-Teixeira                             |               |
| 3.4.  | BREAK                                                                            |               |
| 3.5.  | 2:40 p.m.HM/A-22:233221 Hess Street South, Hamilton (Ward 2)                     | 187           |
|       | Owner – Lucie Gingras                                                            |               |