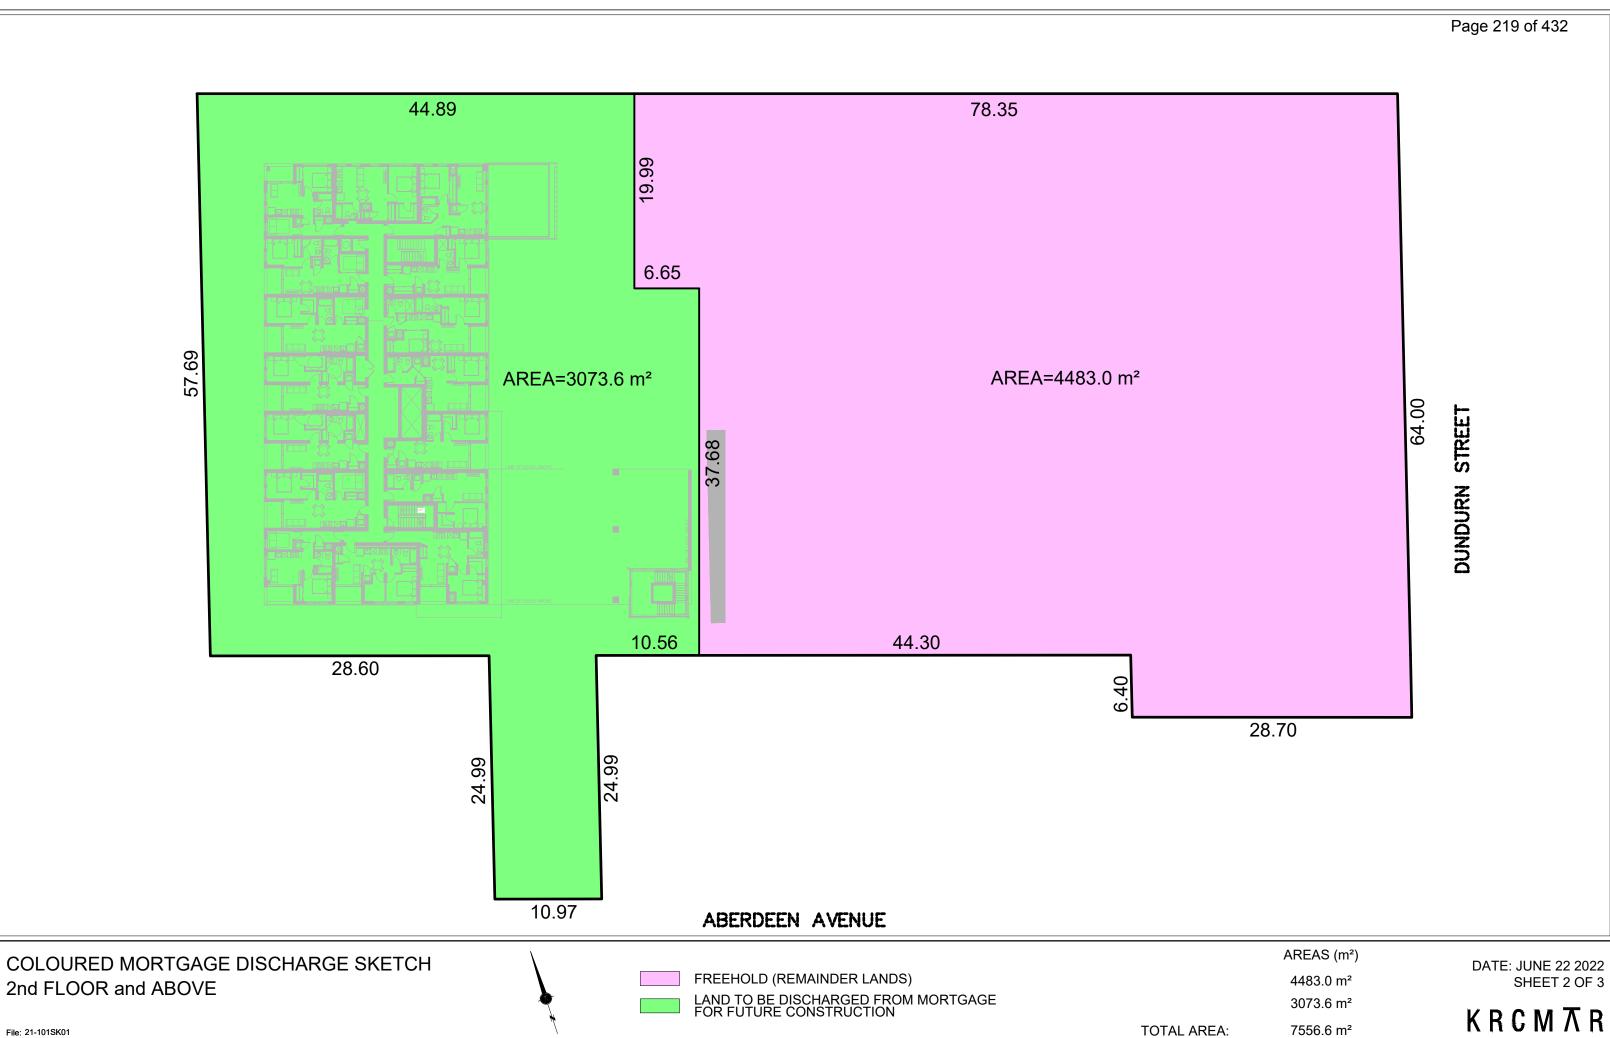

3.

|    |      |                                                                                      | Page 3 of 432 |
|----|------|--------------------------------------------------------------------------------------|---------------|
|    | 3.6. | 2:45 p.m.HM/A-22:1539 Southview Place, Hamilton (Ward 1)                             | 197           |
|    |      | Agent – Vivek Gupta<br>Owner – S. Mohan & S. Mohan                                   |               |
|    | 3.7. | 2:50 p.m.HM/B-22:70330 Dundurn Street South, Hamilton (Ward 1)                       | 213           |
|    |      | Agent – IBI : Carmen Jandu<br>Owner – 2178949 Ontario Inc.                           |               |
|    | 3.8. | 2:50 p.m.HM/A-22:190330 Dundurn St. S., Hamilton (Ward 1)                            | 235           |
|    |      | Agent SRM Architect Inc.<br>Owner 2178940 Ontario Inc. – Lev Development             |               |
| 4. | RURA | NL                                                                                   |               |
|    | 4.1. | 2:55 p.m.AN/B-21:94 *Change Conditions2943 Jerseyville Rd. W.,<br>Ancaster (Ward 12) | 247           |
|    |      | Agent – Gowling LLP<br>Owner – 2296544 Ontario Inc.                                  |               |
|    | 4.2. | 3:00 p.m.AN/A-22:226183 Sunnyridge Road, Ancaster (Ward 12)                          | 273           |
|    |      | Agent – Len Angelici<br>Owner – L & M Godoy                                          |               |
|    | 4.3. | 3:05 p.m.AN/B-22:68560 Carluke Road West, Ancaster (Ward 12)                         | 283           |
|    |      | Agent – B. Beamer & M. Inksetter<br>Owner – David & Jody Bruulsema                   |               |
|    | 4.4. | 3:10 p.m.FL/A-22:227877 Millgrove Sideroad, Flamborough (Ward 15)                    | 297           |
|    |      | Agent – Matthew Fratarcangeli<br>Owner – David Josiah John Shelley                   |               |
|    | 4.5. | 3:15 p.m.FL/A-22:22211 Mountain View Road, Flamborough (Ward 13)                     | ) 317         |
|    |      | Agent – Details Matter : S. Wilson<br>Owner – Chris Klimm                            |               |
|    | 4.6. | 3:20 p.m.FL/A-22:2293 Haines Avenue, Flamborough (Ward 13)                           | 333           |
|    |      | Owner – Ryan Clewlow & Leanna Ardron                                                 |               |