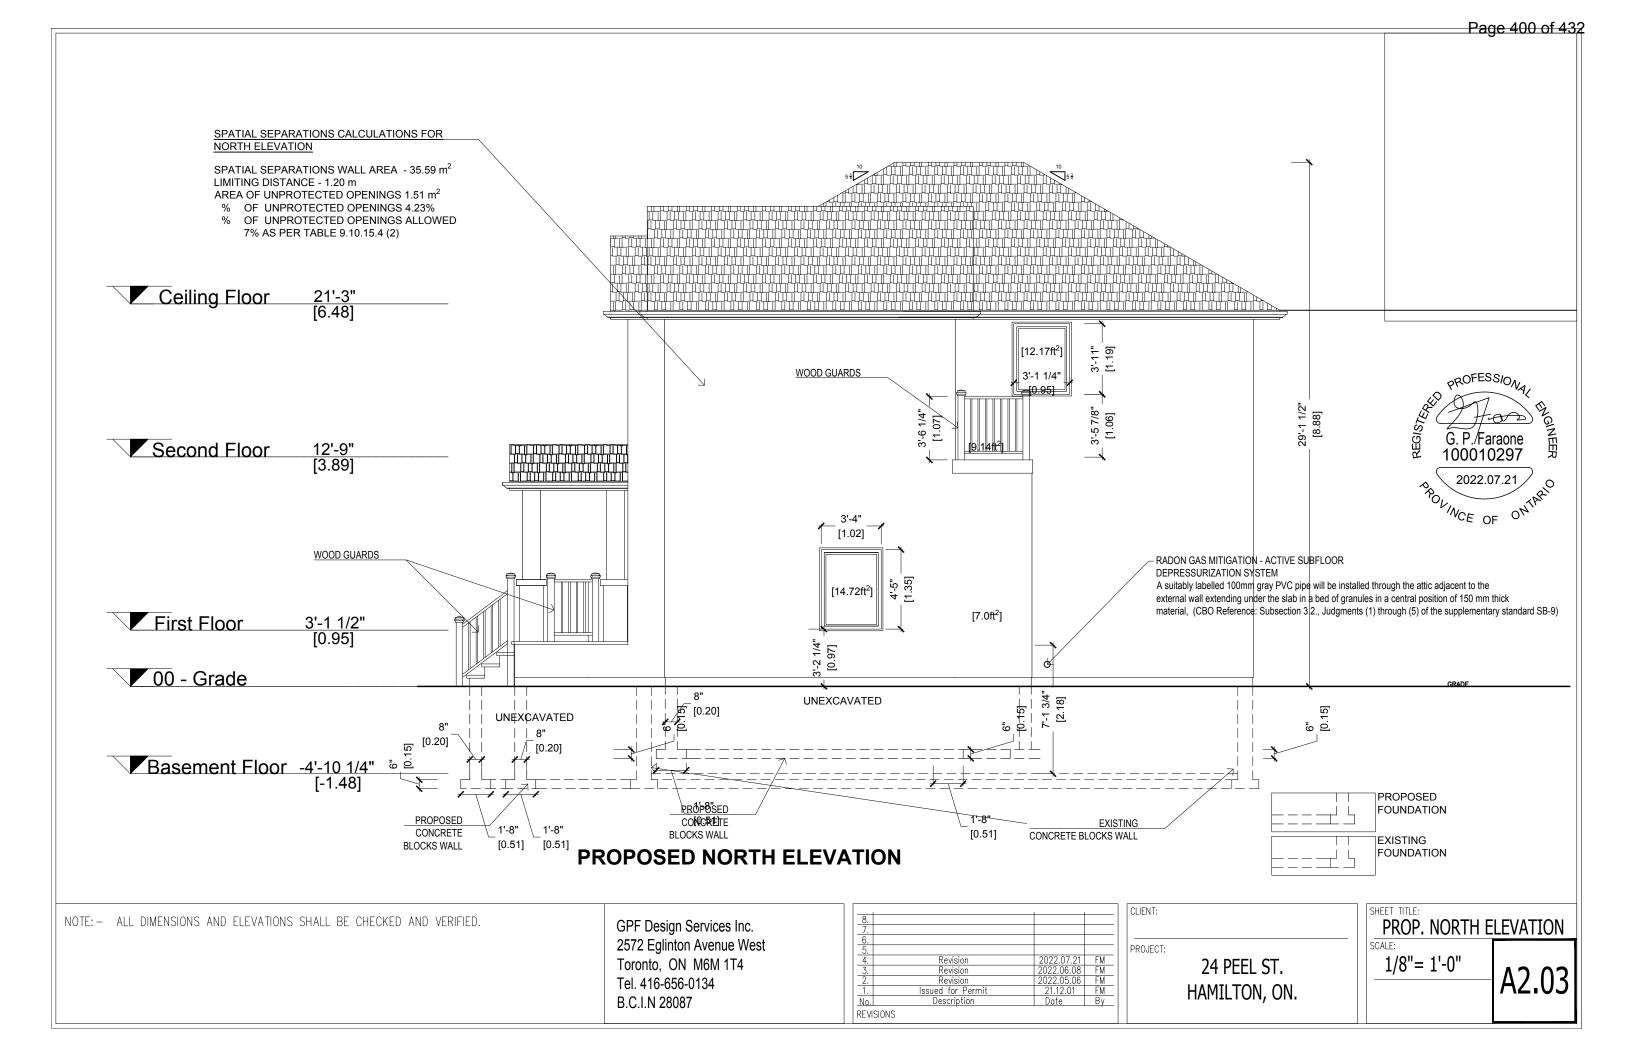

| 2.        | Revision                         | 2022.05.06 F                                 | M       |          |
|                                                                      | B.C.I.N 28087             | <u>1.</u> | lssued for Permit<br>Description | 21.12.01 F<br>Date B                         |         | F        |
|                                                                      | D.C.I.N 20007             | REVISIONS | becomption                       | - Bato - B                                   |         |          |
|                                                                      |                           |           |                                  |                                              |         |          |



Page 393 of 432























|  | ŀ | 1/ |
|--|---|----|
|  |   |    |



#### GENERAL NOTES

| 1. SITE PLAN OR SURVEY IS REQUIRED<br>SHOWING ALL LOT LINES & DIMENSIONS<br>SIZE & LOCATION OF ALL EXISTING |          |       |               | PIER          | SIZE          |               | 8       | EAM SIZE |          |          |        |
|-------------------------------------------------------------------------------------------------------------|----------|-------|---------------|---------------|---------------|---------------|---------|----------|----------|----------|--------|
| BUILDINGS, LOCATION & SIZE OF DECK                                                                          |          | JOIST | F             | PIER SF       | PACING        |               | PIEF    | SPACING  |          |