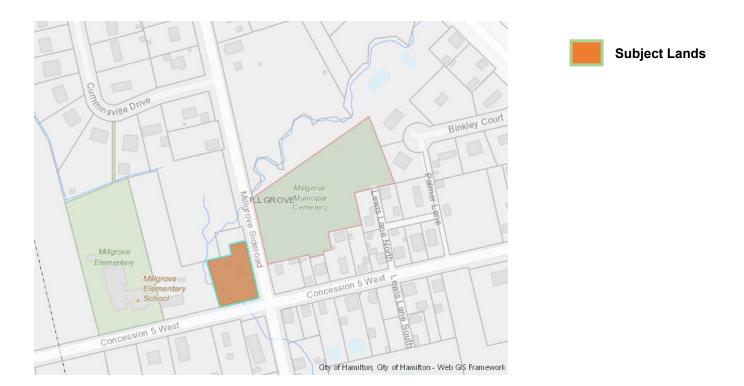

3.

|    |      |                                                                                      | Page 3 of 432 |
|----|------|--------------------------------------------------------------------------------------|---------------|
|    | 3.6. | 2:45 p.m.HM/A-22:1539 Southview Place, Hamilton (Ward 1)                             | 197           |
|    |      | Agent – Vivek Gupta<br>Owner – S. Mohan & S. Mohan                                   |               |
|    | 3.7. | 2:50 p.m.HM/B-22:70330 Dundurn Street South, Hamilton (Ward 1)                       | 213           |
|    |      | Agent – IBI : Carmen Jandu<br>Owner – 2178949 Ontario Inc.                           |               |
|    | 3.8. | 2:50 p.m.HM/A-22:190330 Dundurn St. S., Hamilton (Ward 1)                            | 235           |
|    |      | Agent SRM Architect Inc.<br>Owner 2178940 Ontario Inc. – Lev Development             |               |
| 4. | RURA | NL                                                                                   |               |
|    | 4.1. | 2:55 p.m.AN/B-21:94 *Change Conditions2943 Jerseyville Rd. W.,<br>Ancaster (Ward 12) | 247           |
|    |      | Agent – Gowling LLP<br>Owner – 2296544 Ontario Inc.                                  |               |
|    | 4.2. | 3:00 p.m.AN/A-22:226183 Sunnyridge Road, Ancaster (Ward 12)                          | 273           |
|    |      | Agent – Len Angelici<br>Owner – L & M Godoy                                          |               |
|    | 4.3. | 3:05 p.m.AN/B-22:68560 Carluke Road West, Ancaster (Ward 12)                         | 283           |
|    |      | Agent – B. Beamer & M. Inksetter<br>Owner – David & Jody Bruulsema                   |               |
|    | 4.4. | 3:10 p.m.FL/A-22:227877 Millgrove Sideroad, Flamborough (Ward 15)                    | 297           |
|    |      | Agent – Matthew Fratarcangeli<br>Owner – David Josiah John Shelley                   |               |
|    | 4.5. | 3:15 p.m.FL/A-22:22211 Mountain View Road, Flamborough (Ward 13)                     | ) 317         |
|    |      | Agent – Details Matter : S. Wilson<br>Owner – Chris Klimm                            |               |
|    | 4.6. | 3:20 p.m.FL/A-22:2293 Haines Avenue, Flamborough (Ward 13)                           | 333           |
|    |      | Owner – Ryan Clewlow & Leanna Ardron                                                 |               |