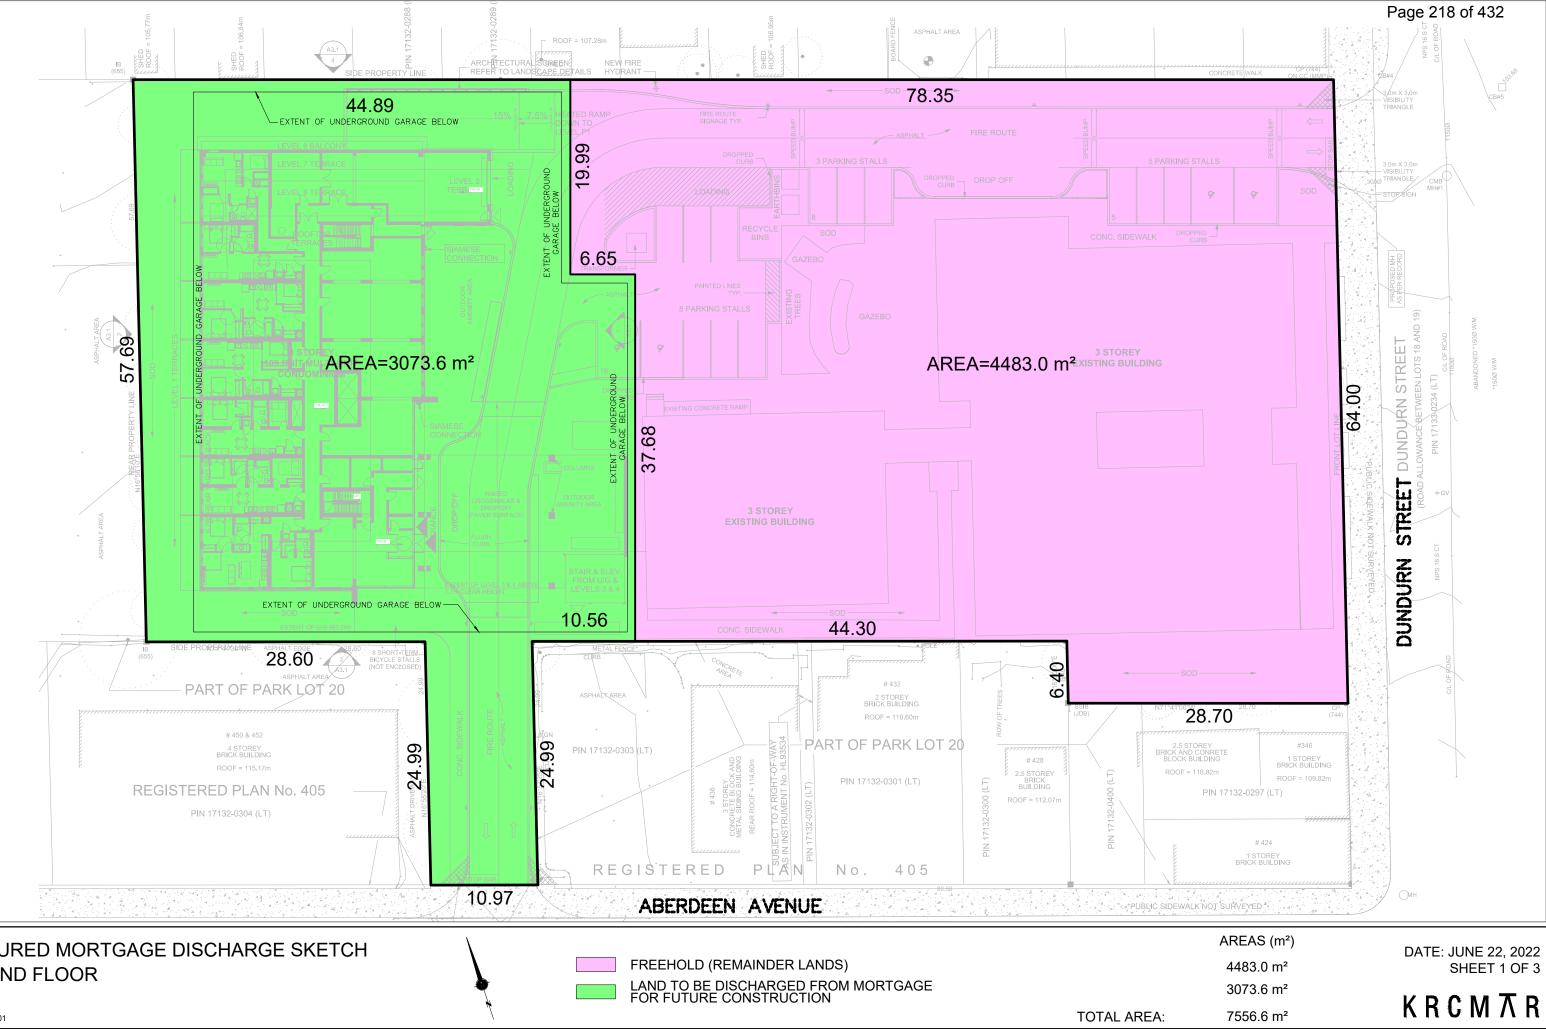

3.

|    |      |                                                                                      | Page 3 of 432 |
|----|------|--------------------------------------------------------------------------------------|---------------|
|    | 3.6. | 2:45 p.m.HM/A-22:1539 Southview Place, Hamilton (Ward 1)                             | 197           |
|    |      | Agent – Vivek Gupta<br>Owner – S. Mohan & S. Mohan                                   |               |
|    | 3.7. | 2:50 p.m.HM/B-22:70330 Dundurn Street South, Hamilton (Ward 1)                       | 213           |
|    |      | Agent – IBI : Carmen Jandu<br>Owner – 2178949 Ontario Inc.                           |               |
|    | 3.8. | 2:50 p.m.HM/A-22:190330 Dundurn St. S., Hamilton (Ward 1)                            | 235           |
|    |      | Agent SRM Architect Inc.<br>Owner 2178940 Ontario Inc. – Lev Development             |               |
| 4. | RURA | NL                                                                                   |               |
|    | 4.1. | 2:55 p.m.AN/B-21:94 *Change Conditions2943 Jerseyville Rd. W.,<br>Ancaster (Ward 12) | 247           |
|    |      | Agent – Gowling LLP<br>Owner – 2296544 Ontario Inc.                                  |               |
|    | 4.2. | 3:00 p.m.AN/A-22:226183 Sunnyridge Road, Ancaster (Ward 12)                          | 273           |
|    |      | Agent – Len Angelici<br>Owner – L & M Godoy                                          |               |
|    | 4.3. | 3:05 p.m.AN/B-22:68560 Carluke Road West, Ancaster (Ward 12)                         | 283           |
|    |      | Agent – B. Beamer & M. Inksetter<br>Owner – David & Jody Bruulsema                   |               |
|    | 4.4. | 3:10 p.m.FL/A-22:227877 Millgrove Sideroad, Flamborough (Ward 15)                    | 297           |
|    |      | Agent – Matthew Fratarcangeli<br>Owner – David Josiah John Shelley                   |               |
|    | 4.5. | 3:15 p.m.FL/A-22:22211 Mountain View Road, Flamborough (Ward 13)                     | ) 317         |
|    |      | Agent – Details Matter : S. Wilson<br>Owner – Chris Klimm                            |               |
|    | 4.6. | 3:20 p.m.FL/A-22:2293 Haines Avenue, Flamborough (Ward 13)                           | 333           |
|    |      | Owner – Ryan Clewlow & Leanna Ardron                                                 |               |