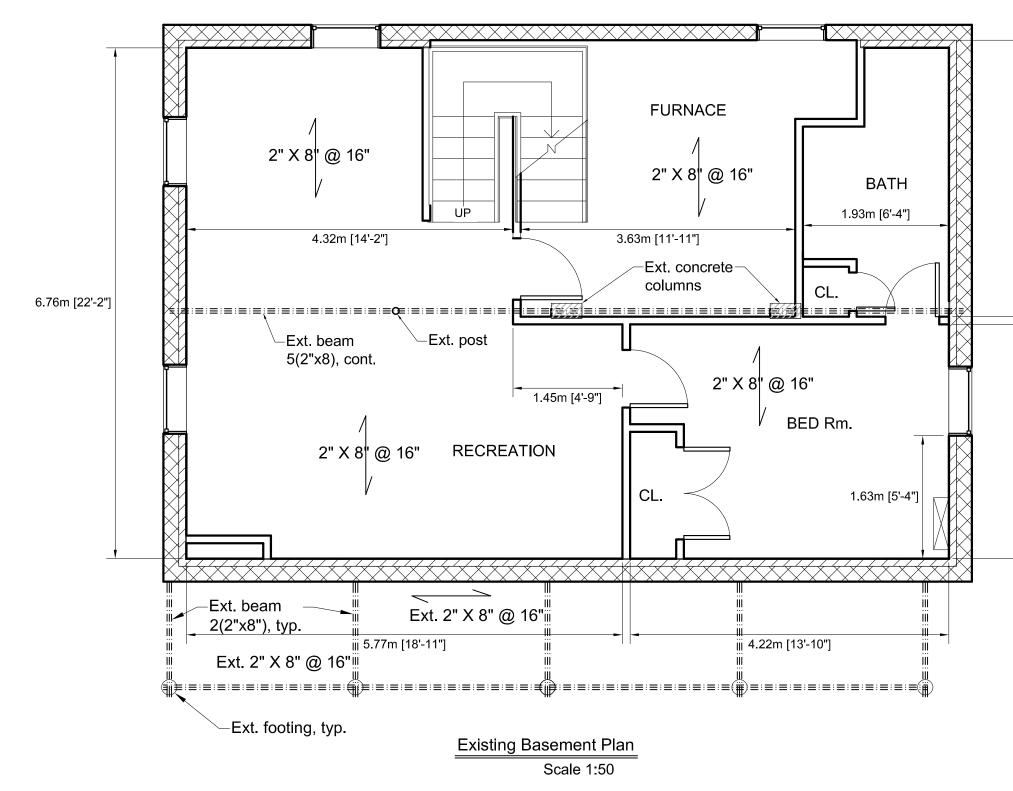

ISTING PLAN AT FIRST FLOOR  |  |
| S1.03  | EXISTING PLAN AT SECOND FLOOR |  |
| S1.04  | PROPOSED PLAN AT BASEMENT     |  |
| S1.05  | PROPOSED PLAN AT FIRST LEVEL  |  |
| S1.06  | PROPOSED PLAN AT SECOND LEVEL |  |
| S1.07  | PROPOSED ROOF PLAN            |  |
| S2.01  | EAST VIEW                     |  |
| S2.02  | WEST VIEW                     |  |
| S2.03  | NORTH VIEW                    |  |
| S2.04  | SOUTH VIEW                    |  |
| S2.05  | SECTION A                     |  |
| S2.06  | SECTION B                     |  |
| S5.01  | SCHEDULES, GENERAL NOTES      |  |



35 Upper Lake Avenue Stoney Creek Ontario

TITLE:

Cover Page

| SCALE:          | DRAWING<br>NO. |
|-----------------|----------------|
| DESIGNED<br>BY: | S0.01          |
| APPROVED<br>BY: | 50.01          |







Page 146 of 432



Existing Second Floor Plan Scale 1:50

| ENGINEER<br>SEAL:                                      |                |      |  |
|--------------------------------------------------------|----------------|------|--|
| M. ATASHI<br>100068283<br>Feb22.22<br>Romice of Oktive |                |      |  |
|                                                        |                |      |  |
|                                                        |                |      |  |
| No.                                                    | Revision/Issue | Date |  |
| PF                                                     | PROJECT:       |      |  |

35 Upper Lake Avenue Stoney Creek Ontario

TITLE: Existing Second Floor Plan

|                 | DRAWING<br>NO. |
|-----------------