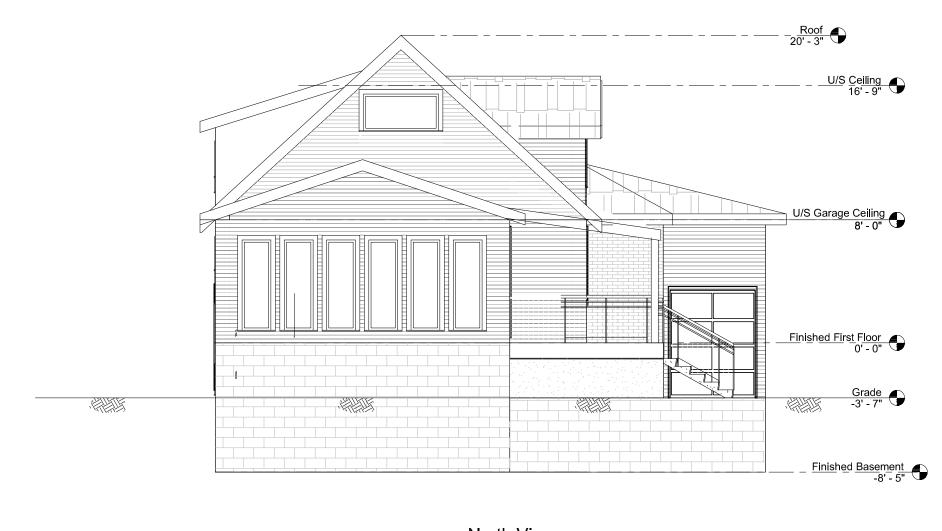

|      |

Proposed Second Floor Plan

| SCALE:          | DRAWING<br>NO. |
|-----------------|----------------|
| DESIGNED<br>BY: | S1.06          |
| APPROVED<br>BY: | 01.00          |





"出出"

Page 152 of 432



Page 153 of 432



| SCALE:          | DRAWING<br>NO. |
|-----------------|----------------|
| DESIGNED<br>BY: | <u> </u>       |
| APPROVED<br>BY: | S2.02          |

Revision/Issue

Date



North View Scale 1:75



35 Upper Lake Avenue Stoney Creek Ontario

### TITLE:

North View

|                 | DRAWING<br>NO. |
|-----------------|----------------|
| DESIGNED<br>BY: | <u> </u>       |
| APPROVED<br>BY: | S2.03          |



South View Scale 1:75



35 Upper Lake Avenue Stoney Creek Ontario

### TITLE:

South View

|                 | DRAWING<br>NO. |
|-----------------|----------------|
| DESIGNED<br>BY: | 00.04          |
| APPROVED<br>BY: | S2.04          |



Page 156 of 432



<u>U/S Ceiling</u> 16' - 9"

U/S Garage Ceiling 8' - 00"

SEAL: Finished First Floor 0' - 0" Grade -3' - 7" No. Revision/Issue Date PROJECT: Finished Basement -8' - 5" 35 Upper Lake Avenue Stoney Creek Ontario TITLE: Section A SauzTeq SCALE: DRAWING NO. Engineering Inc. DESIGNED BY: APPROVED