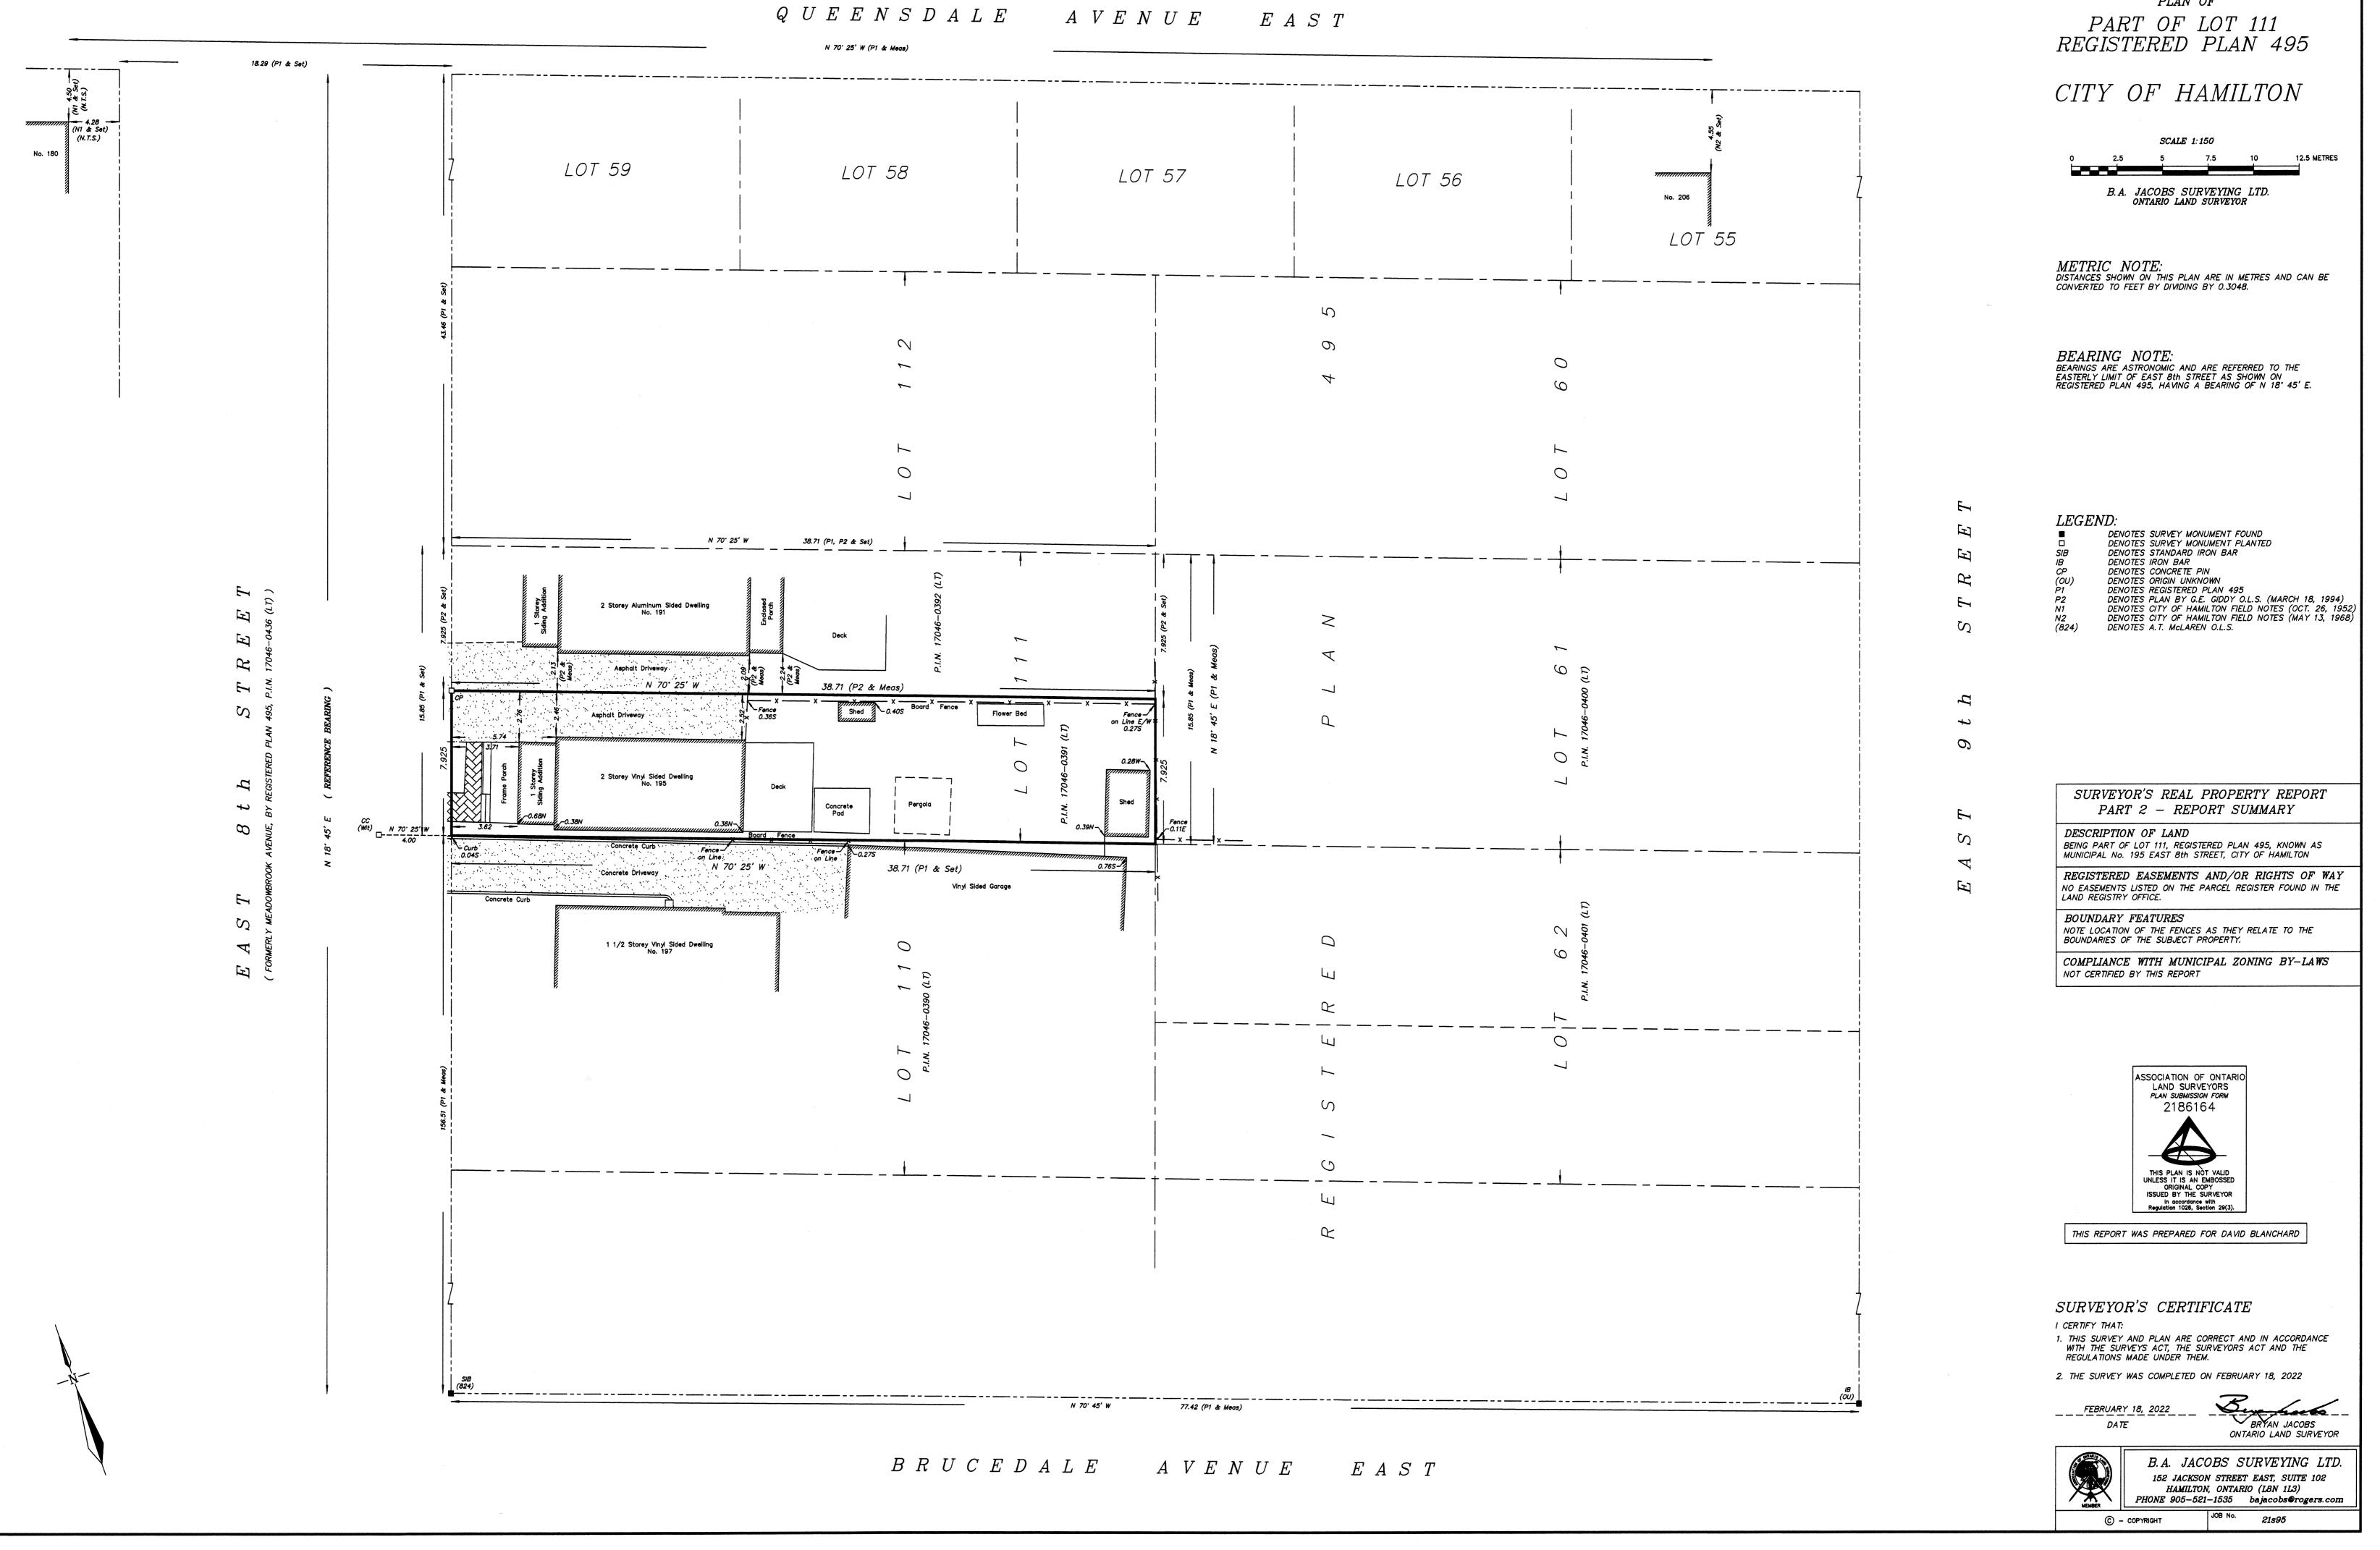

|       |                                                                                  | Page 2 of 432 |
|-------|----------------------------------------------------------------------------------|---------------|
| 2.6.  | 1:35 p.m.AN/A-22:241120 Portia Drive, Ancaster (Ward 12)                         | 63            |
|       | Agent – Urban Solutions : M. Johnston<br>Owner – HTL Ancaster Inc. : R. Wells    |               |
| 2.7.  | 1:40 p.m.HM/A-22:228 195 East 8th Street, Hamilton (Ward 8)                      | 75            |
| 2.8.  | 1:50 p.m.HM/A-22:236267 East 44th Street, Hamilton (Ward 6)                      | 87            |
|       | Agent – Len Angelici<br>Owner – Aaron & Joanna Beckley                           |               |
| 2.9.  | 1:55 p.m.HM/A-22:115 35 Hamilton Avenue, Hamilton (Ward 7)                       | 99            |
|       | Agent – A.J. Clarke : Steve Fraser<br>Owner – D. Vopni, M. Puzella, D. DiGennaro |               |
| 2.10. | 2:00 p.m.HM/A-22:237302 East 16th Street, Hamilton (Ward 7)                      | 117           |
|       | Agent – Andrew Sieders<br>Owner – S. Brydges & L. Wright                         |               |
| URBA  | N                                                                                |               |
| 3.1.  | 2:05 p.m.SC/A-22:23135 Upper Lake Avenue, Stoney Creek (Ward 5)                  | 139           |
|       | Agent – Sean Lachepele<br>Owner – William & Sharon Houston                       |               |
| 3.2.  | 2:15 p.m.HM/A-22:20832 Cedar Avenue, Hamilton (Ward 3)                           | 163           |
|       | Agent – Marina Fensham<br>Owner – Natalie Lazier                                 |               |
| 3.3.  | 2:20 p.m.HM/A-22:224277 Balmoral Avenue North, Hamilton (Ward 3)                 | 177           |
|       | Agent – Gordon Pappin<br>Owner – Julie Mota-Teixeira                             |               |
| 3.4.  | BREAK                                                                            |               |
| 3.5.  | 2:40 p.m.HM/A-22:233221 Hess Street South, Hamilton (Ward 2)                     | 187           |
|       | Owner – Lucie Gingras                                                            |               |