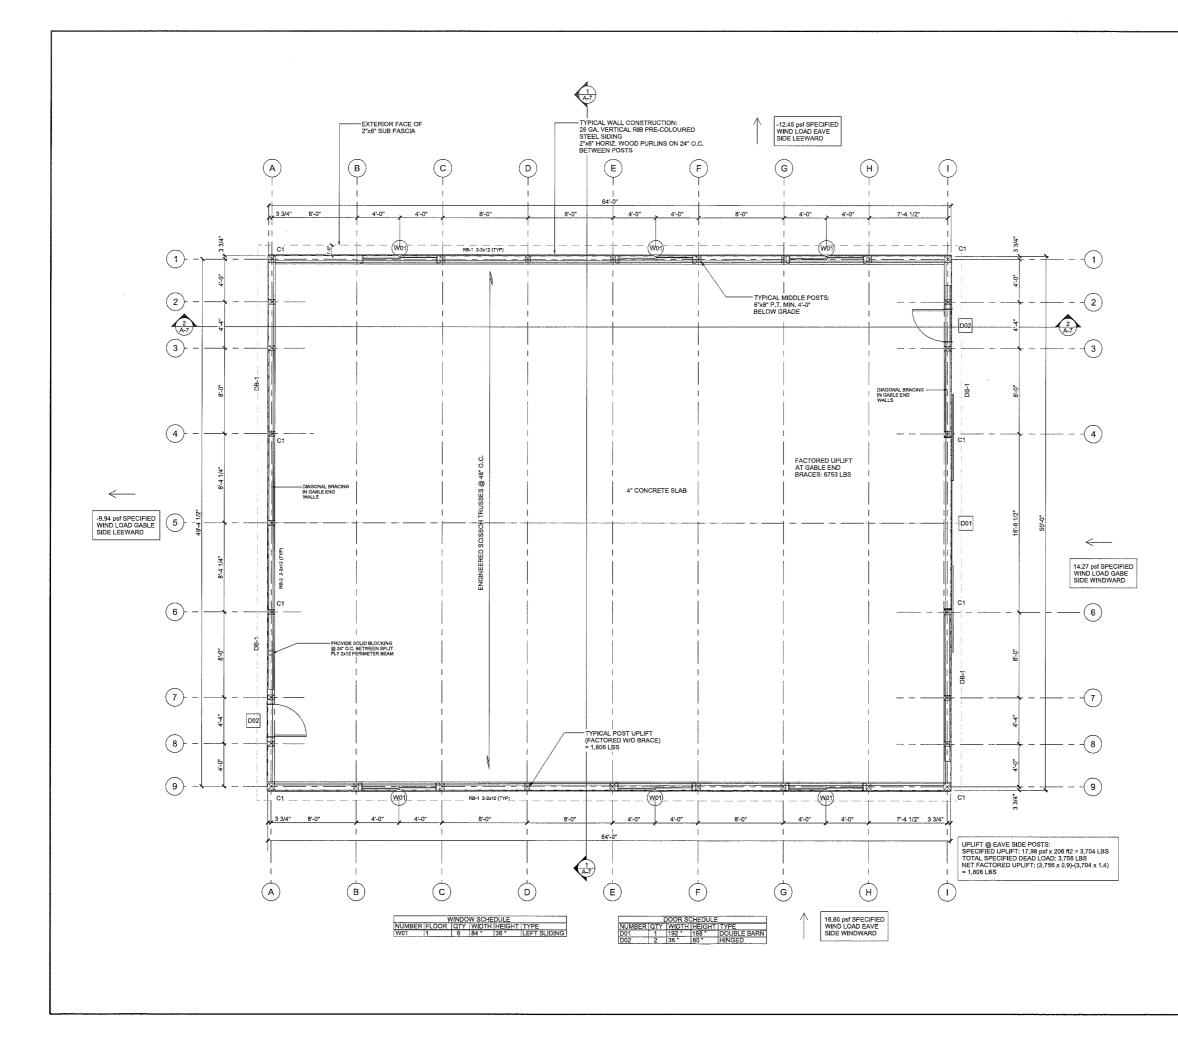

-S

RE JOI CH DR DA SC

These drawings are the property of DeFILIPPIS DESIGN and are not to be copied, reproduced or used without the express written consent of the designer.

# SITE STATISTICS

PART 1

LOT AREA 462 sq.m LOT COVERAGE (EXIST. 25%) 40% max. FRONT YARD AREA 127.59 sq.m FRONT YARD LANDSCAPING 50% min. HEIGHT (ONE STOREY EXISTING) 7.0m max.

## PART 2

LOT AREA 390 sq.m LOT COVERAGE 40% max. HEIGHT (DWELLING TWO STOREY) 11.0m max.

NOTES:

1. OWNER/CONTRACTOR TO VERIFY AND CHECK ALL DIMENSIONS AND SPECS PRIOR TO AND DURING CONSTRUCTION.

2. ANY DEVIATIONS, DEFICIENCIES OR DISCREPANCIES FROM THESE DRAWINGS AND SPECS RECUIRES WRITTEN CLARIFICATION AND/OR APPROVAL FROM THE DESIGNER PRIOR TO CONSTRUCTION.

| 3<br>2<br>1<br>=V. | JUNE, 2022 | DEFILIPPIS DESIGN<br>687 BARTON ST. E., SUITE 201<br>STONEY CREEK, ONTARIO L8E 5L6<br>(905) 643-2250 FAX (905) 643-1095 |
|--------------------|------------|-------------------------------------------------------------------------------------------------------------------------|
| B NO.              |            | PROPOSED IN-LAW SUITE FOR:                                                                                              |
| IKD. BY            | /          | DINO GABRIELE                                                                                                           |
| RN. BY             |            | 79 DEERHURST ROAD                                                                                                       |
| TE: MA             | ARCH, 2022 | STONEY CREEK, ON                                                                                                        |
| ALE:               |            | SEVERANCE                                                                                                               |
| VG NO.             | SP-1       | SEVERANCE                                                                                                               |