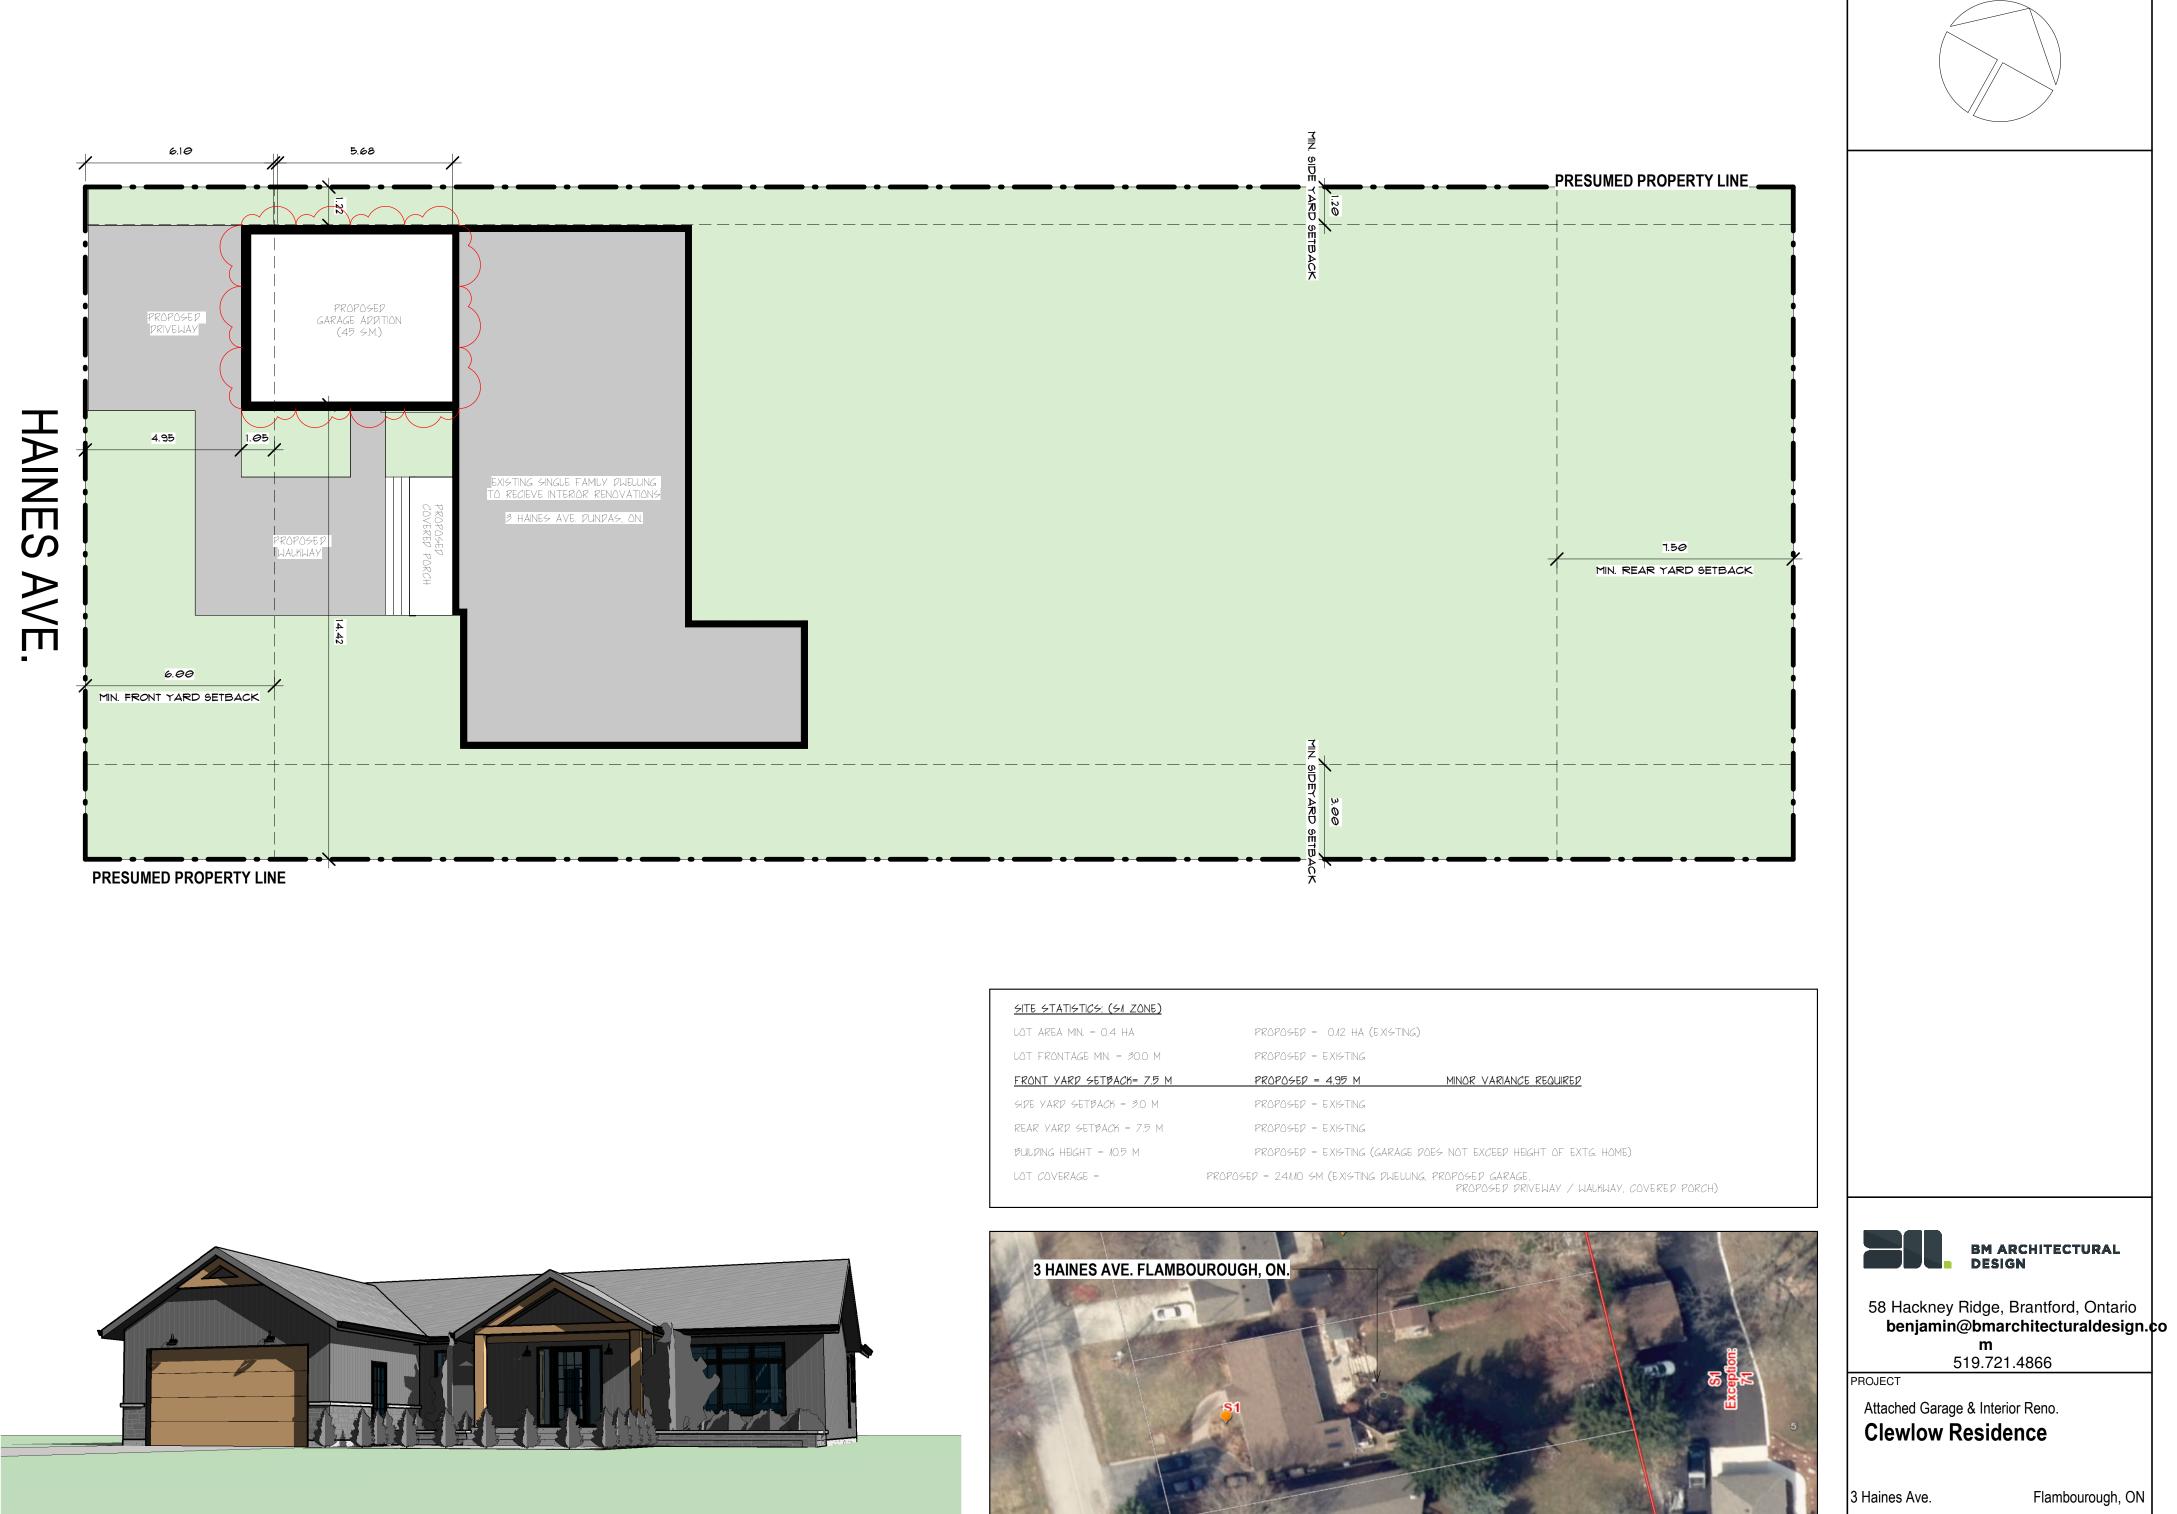

# SITE STATISTICS

PART 1

LOT AREA 462 sq.m LOT COVERAGE (EXIST. 25%) 40% max. FRONT YARD AREA 127.59 sq.m FRONT YARD LANDSCAPING 50% min. HEIGHT (ONE STOREY EXISTING) 7.0m max.

## PART 2

LOT AREA 390 sq.m LOT COVERAGE 40% max. HEIGHT (DWELLING TWO STOREY) 11.0m max.

NOTES:

1. OWNER/CONTRACTOR TO VERIFY AND CHECK ALL DIMENSIONS AND SPECS PRIOR TO AND DURING CONSTRUCTION.

2. ANY DEVIATIONS, DEFICIENCIES OR DISCREPANCIES FROM THESE DRAWINGS AND SPECS RECUIRES WRITTEN CLARIFICATION AND/OR APPROVAL FROM THE DESIGNER PRIOR TO CONSTRUCTION.