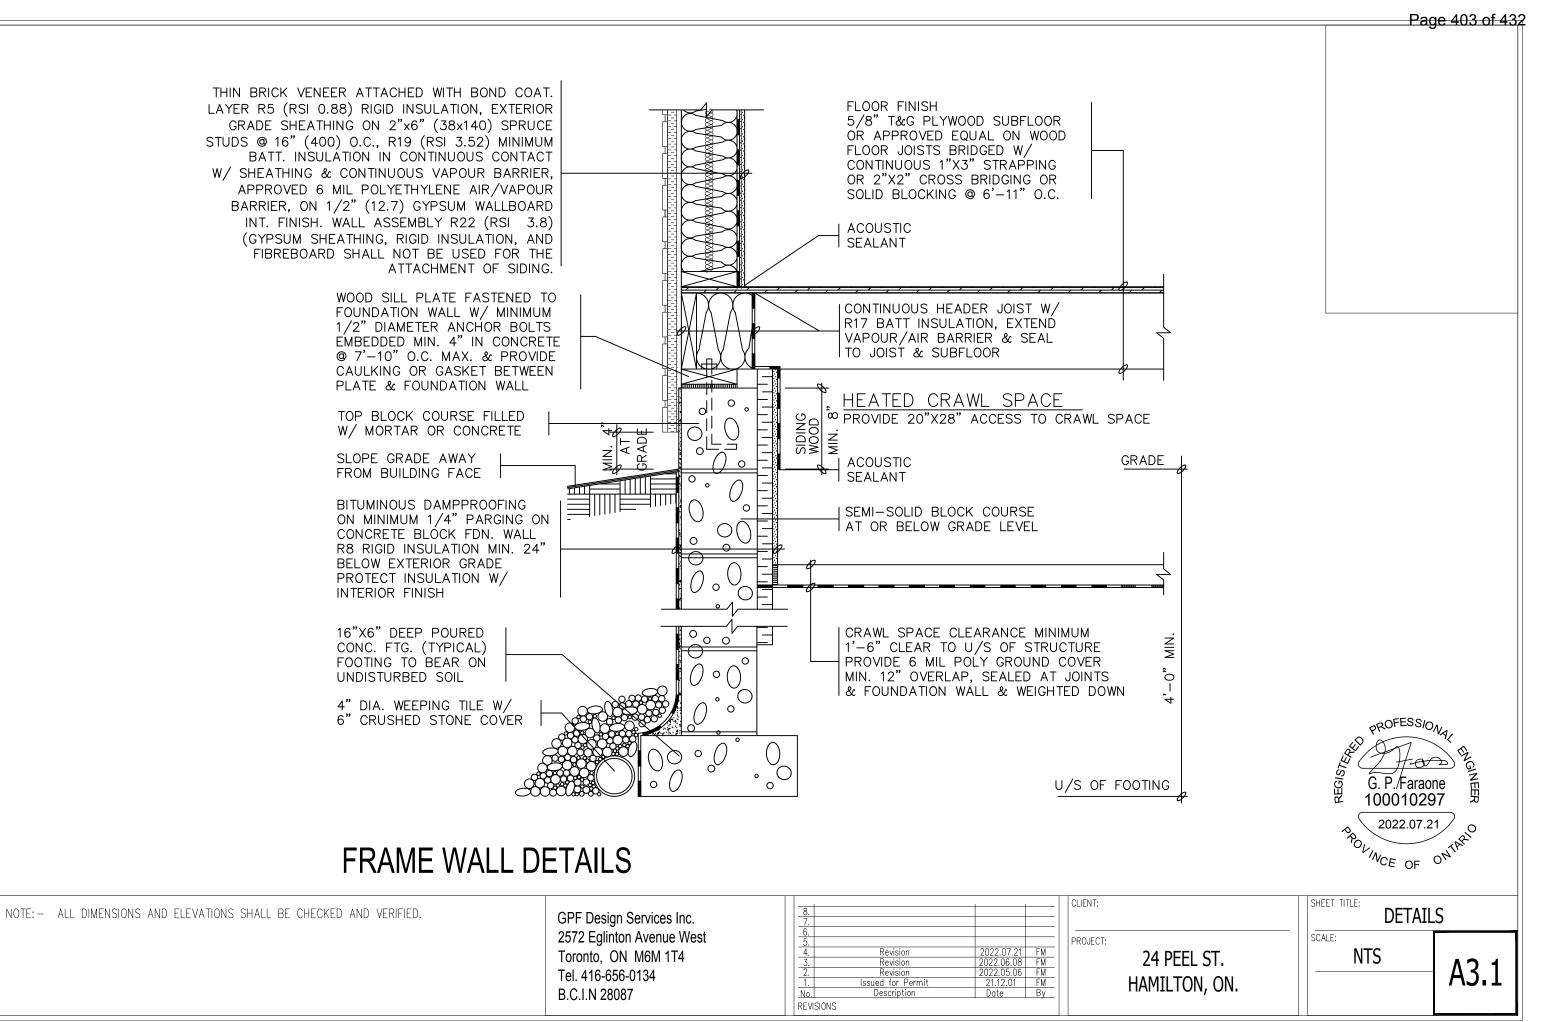

| Revision                         | 2022.05.06 F                                 | M       |          |
|                                                                      | B.C.I.N 28087             | <u>1.</u> | lssued for Permit<br>Description | 21.12.01 F<br>Date B                         |         | F        |
|                                                                      | D.C.I.N 20007             | REVISIONS | becomption                       | - Bato - B                                   |         |          |
|                                                                      |                           |           |                                  |                                              |         |          |



Page 393 of 432























|  | ŀ | 1/ |
|--|---|----|
|  |   |    |



#### GENERAL NOTES

| 1. SITE PLAN OR SURVEY IS REQUIRED<br>SHOWING ALL LOT LINES & DIMENSIONS<br>SIZE & LOCATION OF ALL EXISTING |          |       |               | PIER          | SIZE          |               | 8       | EAM SIZE |          |          |        |
|-------------------------------------------------------------------------------------------------------------|----------|-------|---------------|---------------|---------------|---------------|---------|----------|----------|----------|--------|
| BUILDINGS, LOCATION & SIZE OF DECK                                                                          |          | JOIST | F             | PIER SF       | PACING        |               | PIEF    | SPACING  |          |          | J