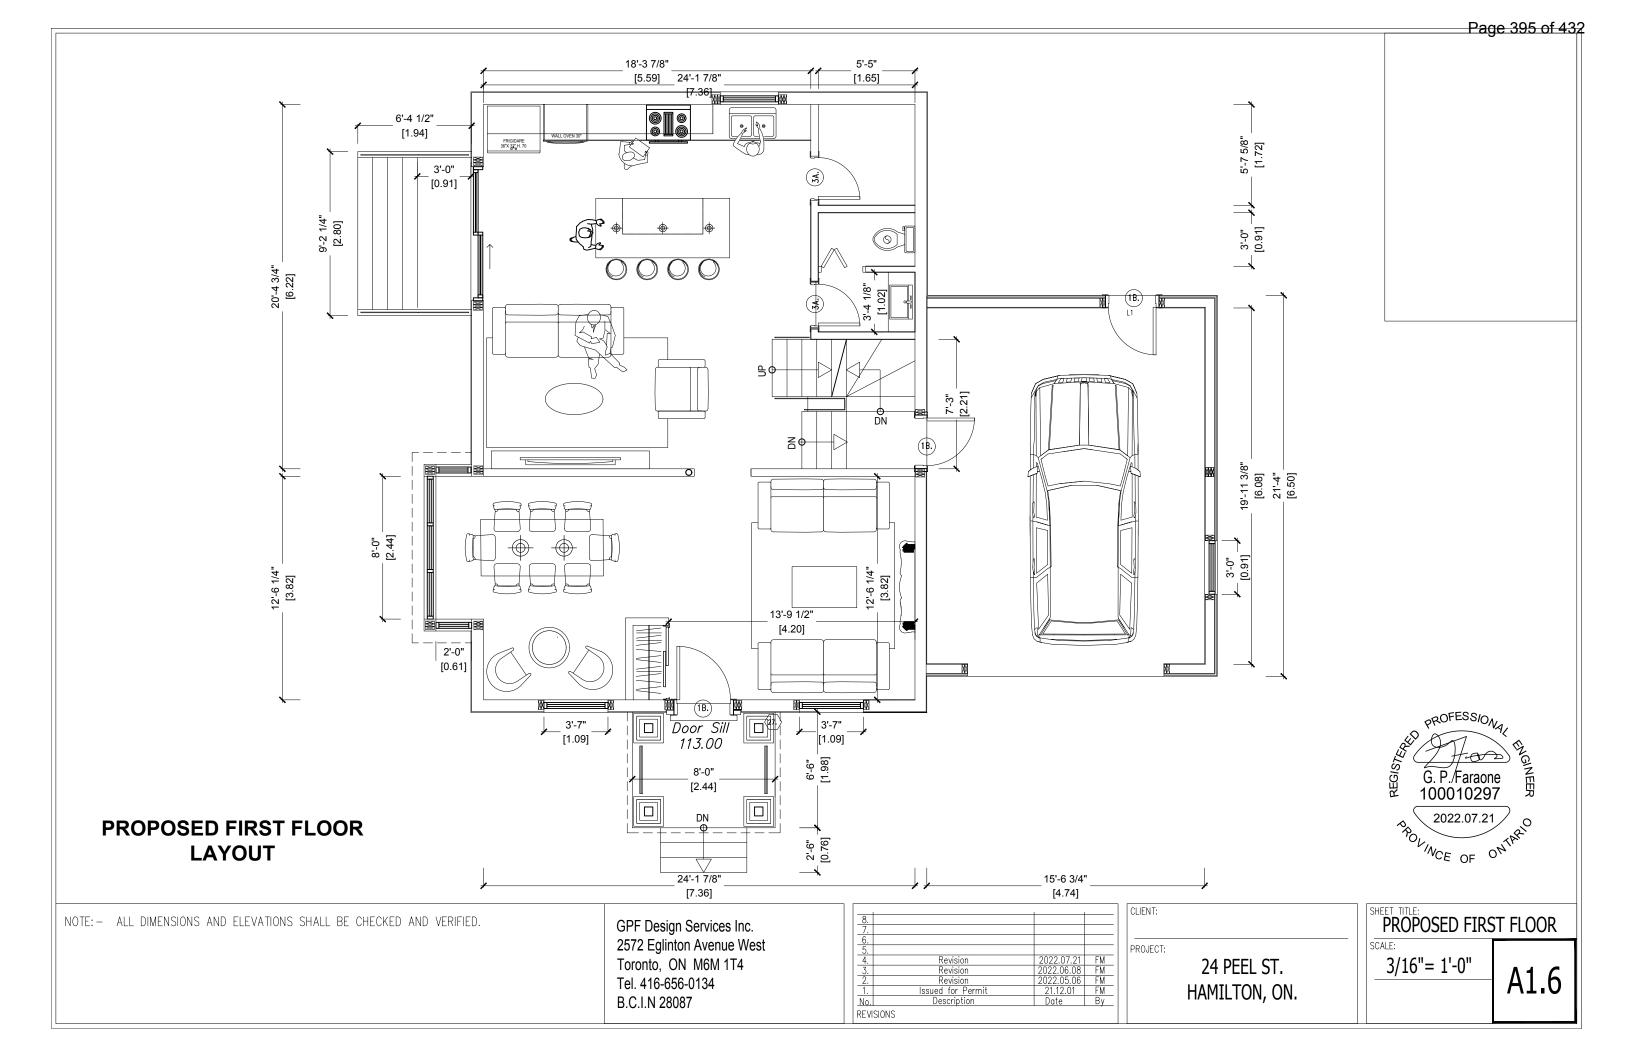

0134         | 2.        | Revision                         | 2022.05.06 F                                 | M       |          |
|                                                                      | B.C.I.N 28087             | <u>1.</u> | lssued for Permit<br>Description | 21.12.01 F<br>Date B                         |         | F        |
|                                                                      | D.C.I.N 20007             | REVISIONS | becomption                       | - Bato - B                                   |         |          |
|                                                                      |                           |           |                                  |                                              |         |          |



Page 393 of 432























|  | ŀ | 1/ |
|--|---|----|
|  |   |    |



#### GENERAL NOTES

| 1. SITE PLAN OR SURVEY IS REQUIRED<br>SHOWING ALL LOT LINES & DIMENSIONS<br>SIZE & LOCATION OF ALL EXISTING |          |       |               | PIER          | SIZE          |               | 8       | EAM SIZE |          |          |        |
|-------------------------------------------------------------------------------------------------------------|----------|-------|---------------|---------------|---------------|---------------|---------|----------|----------|----------|--------|
| BUILDINGS, LOCATION & SIZE OF DECK                                                                          |          | JOIST | F             | PIER SF       | PACING        |               | PIEF    | SPACING  |