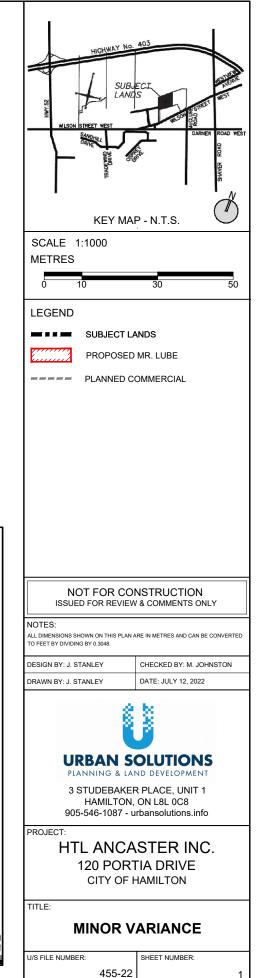

|       |                                                                                  | Page 2 of 432 |
|-------|----------------------------------------------------------------------------------|---------------|
| 2.6.  | 1:35 p.m.AN/A-22:241120 Portia Drive, Ancaster (Ward 12)                         | 63            |
|       | Agent – Urban Solutions : M. Johnston<br>Owner – HTL Ancaster Inc. : R. Wells    |               |
| 2.7.  | 1:40 p.m.HM/A-22:228 195 East 8th Street, Hamilton (Ward 8)                      | 75            |
| 2.8.  | 1:50 p.m.HM/A-22:236267 East 44th Street, Hamilton (Ward 6)                      | 87            |
|       | Agent – Len Angelici<br>Owner – Aaron & Joanna Beckley                           |               |
| 2.9.  | 1:55 p.m.HM/A-22:115 35 Hamilton Avenue, Hamilton (Ward 7)                       | 99            |
|       | Agent – A.J. Clarke : Steve Fraser<br>Owner – D. Vopni, M. Puzella, D. DiGennaro |               |
| 2.10. | 2:00 p.m.HM/A-22:237302 East 16th Street, Hamilton (Ward 7)                      | 117           |
|       | Agent – Andrew Sieders<br>Owner – S. Brydges & L. Wright                         |               |
| URBA  | N                                                                                |               |
| 3.1.  | 2:05 p.m.SC/A-22:23135 Upper Lake Avenue, Stoney Creek (Ward 5)                  | 139           |
|       | Agent – Sean Lachepele<br>Owner – William & Sharon Houston                       |               |
| 3.2.  | 2:15 p.m.HM/A-22:20832 Cedar Avenue, Hamilton (Ward 3)                           | 163           |
|       | Agent – Marina Fensham<br>Owner – Natalie Lazier                                 |               |
| 3.3.  | 2:20 p.m.HM/A-22:224277 Balmoral Avenue North, Hamilton (Ward 3)                 | 177           |
|       | Agent – Gordon Pappin<br>Owner – Julie Mota-Teixeira                             |               |
| 3.4.  | BREAK                                                                            |               |
| 3.5.  | 2:40 p.m.HM/A-22:233221 Hess Street South, Hamilton (Ward 2)                     | 187           |
|       | Owner – Lucie Gingras                                                            |               |