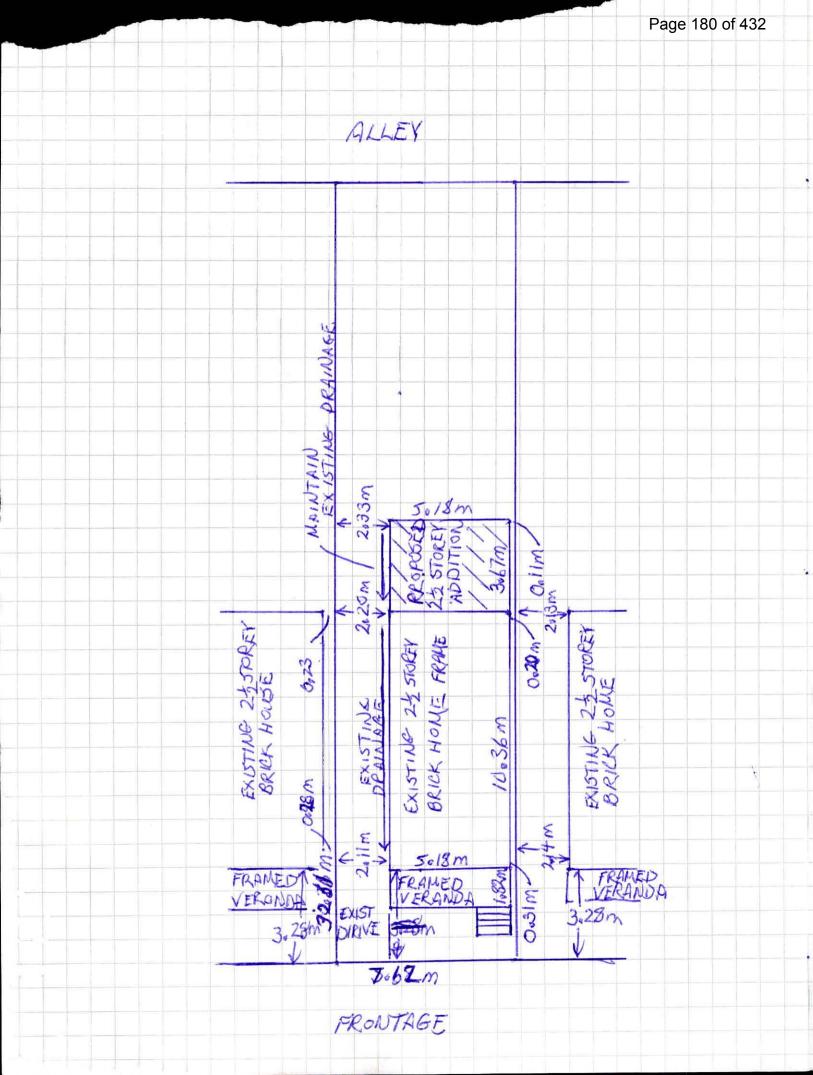

|       |                                                                                  | Page 2 of 432 |
|-------|----------------------------------------------------------------------------------|---------------|
| 2.6.  | 1:35 p.m.AN/A-22:241120 Portia Drive, Ancaster (Ward 12)                         | 63            |
|       | Agent – Urban Solutions : M. Johnston<br>Owner – HTL Ancaster Inc. : R. Wells    |               |
| 2.7.  | 1:40 p.m.HM/A-22:228 195 East 8th Street, Hamilton (Ward 8)                      | 75            |
| 2.8.  | 1:50 p.m.HM/A-22:236267 East 44th Street, Hamilton (Ward 6)                      | 87            |
|       | Agent – Len Angelici<br>Owner – Aaron & Joanna Beckley                           |               |
| 2.9.  | 1:55 p.m.HM/A-22:115 35 Hamilton Avenue, Hamilton (Ward 7)                       | 99            |
|       | Agent – A.J. Clarke : Steve Fraser<br>Owner – D. Vopni, M. Puzella, D. DiGennaro |               |
| 2.10. | 2:00 p.m.HM/A-22:237302 East 16th Street, Hamilton (Ward 7)                      | 117           |
|       | Agent – Andrew Sieders<br>Owner – S. Brydges & L. Wright                         |               |
| URBA  | N                                                                                |               |
| 3.1.  | 2:05 p.m.SC/A-22:23135 Upper Lake Avenue, Stoney Creek (Ward 5)                  | 139           |
|       | Agent – Sean Lachepele<br>Owner – William & Sharon Houston                       |               |
| 3.2.  | 2:15 p.m.HM/A-22:20832 Cedar Avenue, Hamilton (Ward 3)                           | 163           |
|       | Agent – Marina Fensham<br>Owner – Natalie Lazier                                 |               |
| 3.3.  | 2:20 p.m.HM/A-22:224277 Balmoral Avenue North, Hamilton (Ward 3)                 | 177           |
|       | Agent – Gordon Pappin<br>Owner – Julie Mota-Teixeira                             |               |
| 3.4.  | BREAK                                                                            |               |
| 3.5.  | 2:40 p.m.HM/A-22:233221 Hess Street South, Hamilton (Ward 2)                     | 187           |
|       | Owner – Lucie Gingras                                                            |               |