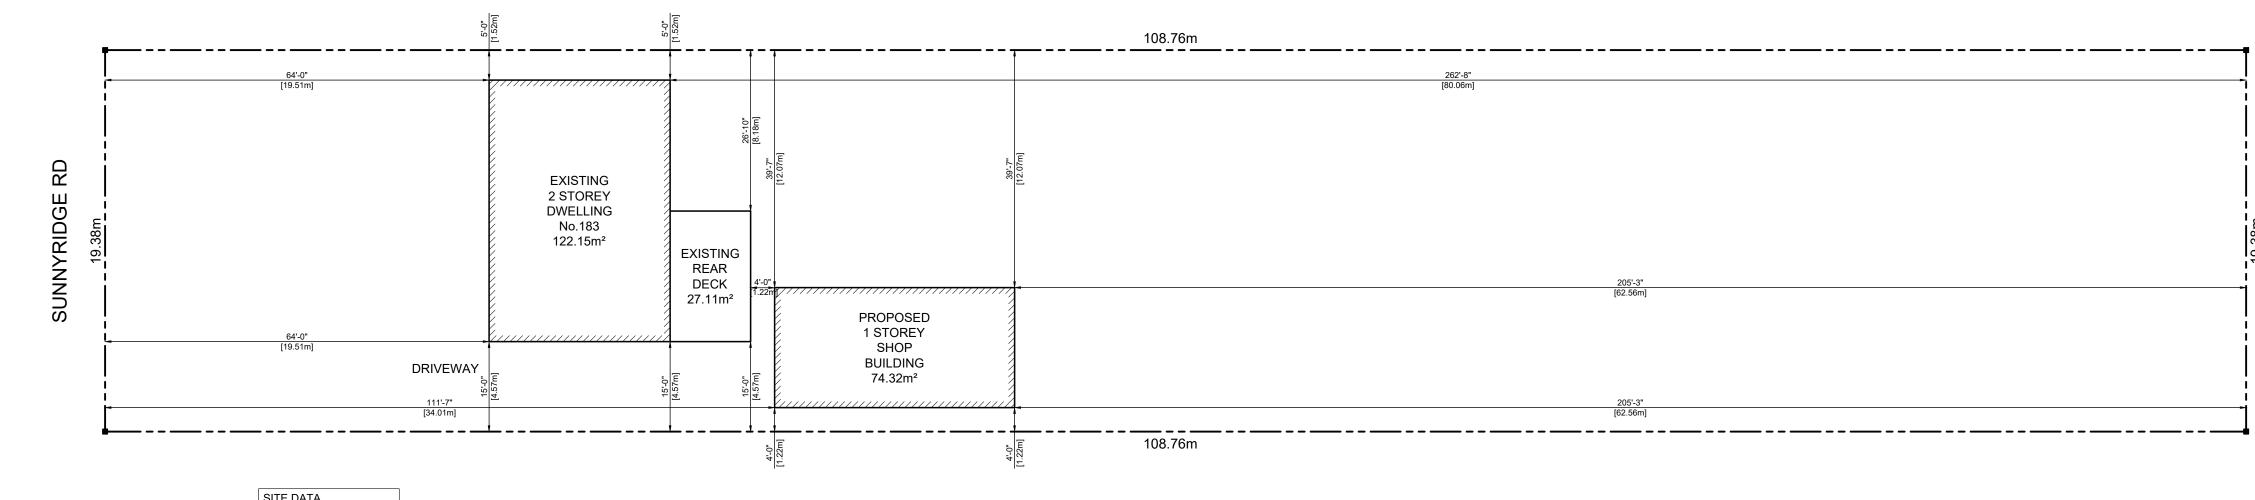

# SITE STATISTICS

PART 1

LOT AREA 462 sq.m LOT COVERAGE (EXIST. 25%) 40% max. FRONT YARD AREA 127.59 sq.m FRONT YARD LANDSCAPING 50% min. HEIGHT (ONE STOREY EXISTING) 7.0m max.

## PART 2

LOT AREA 390 sq.m LOT COVERAGE 40% max. HEIGHT (DWELLING TWO STOREY) 11.0m max.

NOTES:

1. OWNER/CONTRACTOR TO VERIFY AND CHECK ALL DIMENSIONS AND SPECS PRIOR TO AND DURING CONSTRUCTION.

2. ANY DEVIATIONS, DEFICIENCIES OR DISCREPANCIES FROM THESE DRAWINGS AND SPECS RECUIRES WRITTEN CLARIFICATION AND/OR APPROVAL FROM THE DESIGNER PRIOR TO CONSTRUCTION.