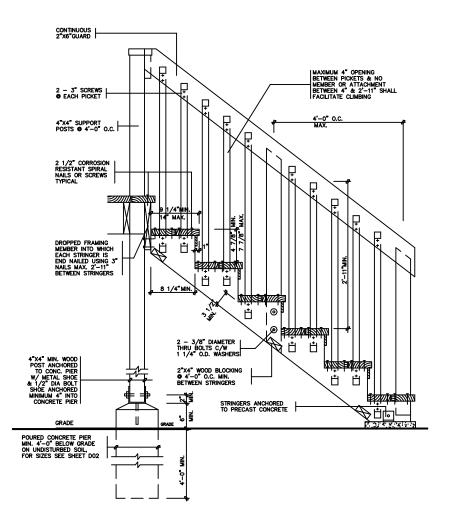

022.05.06 F                                 | M       |          |
|                                                                      | B.C.I.N 28087             | <u>1.</u> | lssued for Permit<br>Description | 21.12.01 F<br>Date B                         |         | F        |
|                                                                      | D.C.I.N 20007             | REVISIONS | becomption                       | - Bato - B                                   |         |          |
|                                                                      |                           |           |                                  |                                              |         |          |



Page 393 of 432























|  | ŀ | 1/ |
|--|---|----|
|  |   |    |



#### GENERAL NOTES

| 1. SITE PLAN OR SURVEY IS REQUIRED<br>SHOWING ALL LOT LINES & DIMENSIONS<br>SIZE & LOCATION OF ALL EXISTING |          |       |               | PIER          | SIZE          |               | 8       | EAM SIZE |          |          |        |
|-------------------------------------------------------------------------------------------------------------|----------|-------|---------------|---------------|---------------|---------------|---------|----------|----------|----------|--------|
| BUILDINGS, LOCATION & SIZE OF DECK                                                                          |          | JOIST | F             | PIER SF       | PACING        |               | PIEF    | SPACING  |          |          | JOIST  |
|