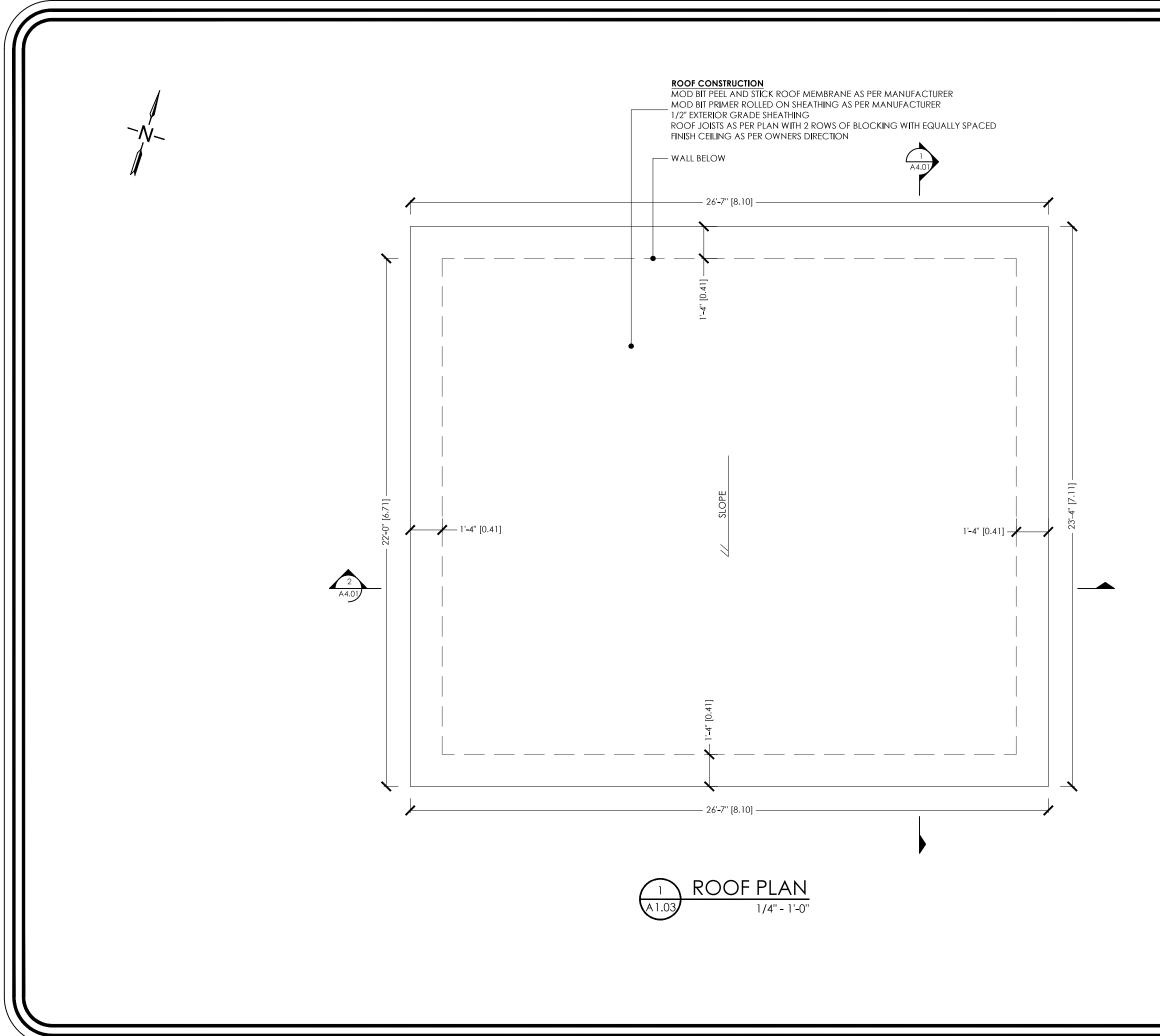

ΡT PTD DOWN REQD DO OVER RM DOOR DROPPED RT DOWNSPOUT RWI DRAWING SB FACH SBEA EXTERIOR INSULATED FINISH SYSTEM SJ ELEVATION SPEC ENCLOSED SPF STL ENGINEER OR ENGINEERED T&G EQUAL ESTIMATED T.L EXTERIOR T/O TYP FLOOR DRAIN FIXED GLASS UNO U/S FLUSH WIC FLOOR GAUGE WF GALVANZED GYPSUM WALL BOARD

HOSE BIB INSULATED OR INSULATION INTERIOR JOIST LAMINATED VENEER LUMBER LAMINATED STRAND LUMBER MAXIMUM MINIMUM METAL ONTARIO BUILDING CODE ON CENTER ORIENTED STRAND BOARD OPEN TO ABOVE OPEN TO BELOW PRESSURE TREATED PAINT OR PAINTED REQUIRED ROOM ROOF TRUSS RAIN WATER LEADER SOLID BEARING SOLID BEARING FROM ABOVE SINGLE JOIST SPECIFIED OR SPECIFICATION SPRUCE, PINE, FIR STEEL TONGUE AND GROOVE TRIPLE JOIST TOP OF TYPICAL UNLESS NOTED OTHERWISE UNDERSIDE WALK-IN CLOSET WEATHER PROOF























| WALL SCHEDULE |        |                                                                                                                                                                                                                                                                                                                                                                                                                                                                                                                                                                                                                                         |
|---------------|--------|-------------------------------------------------------------------------------------------------------------------------