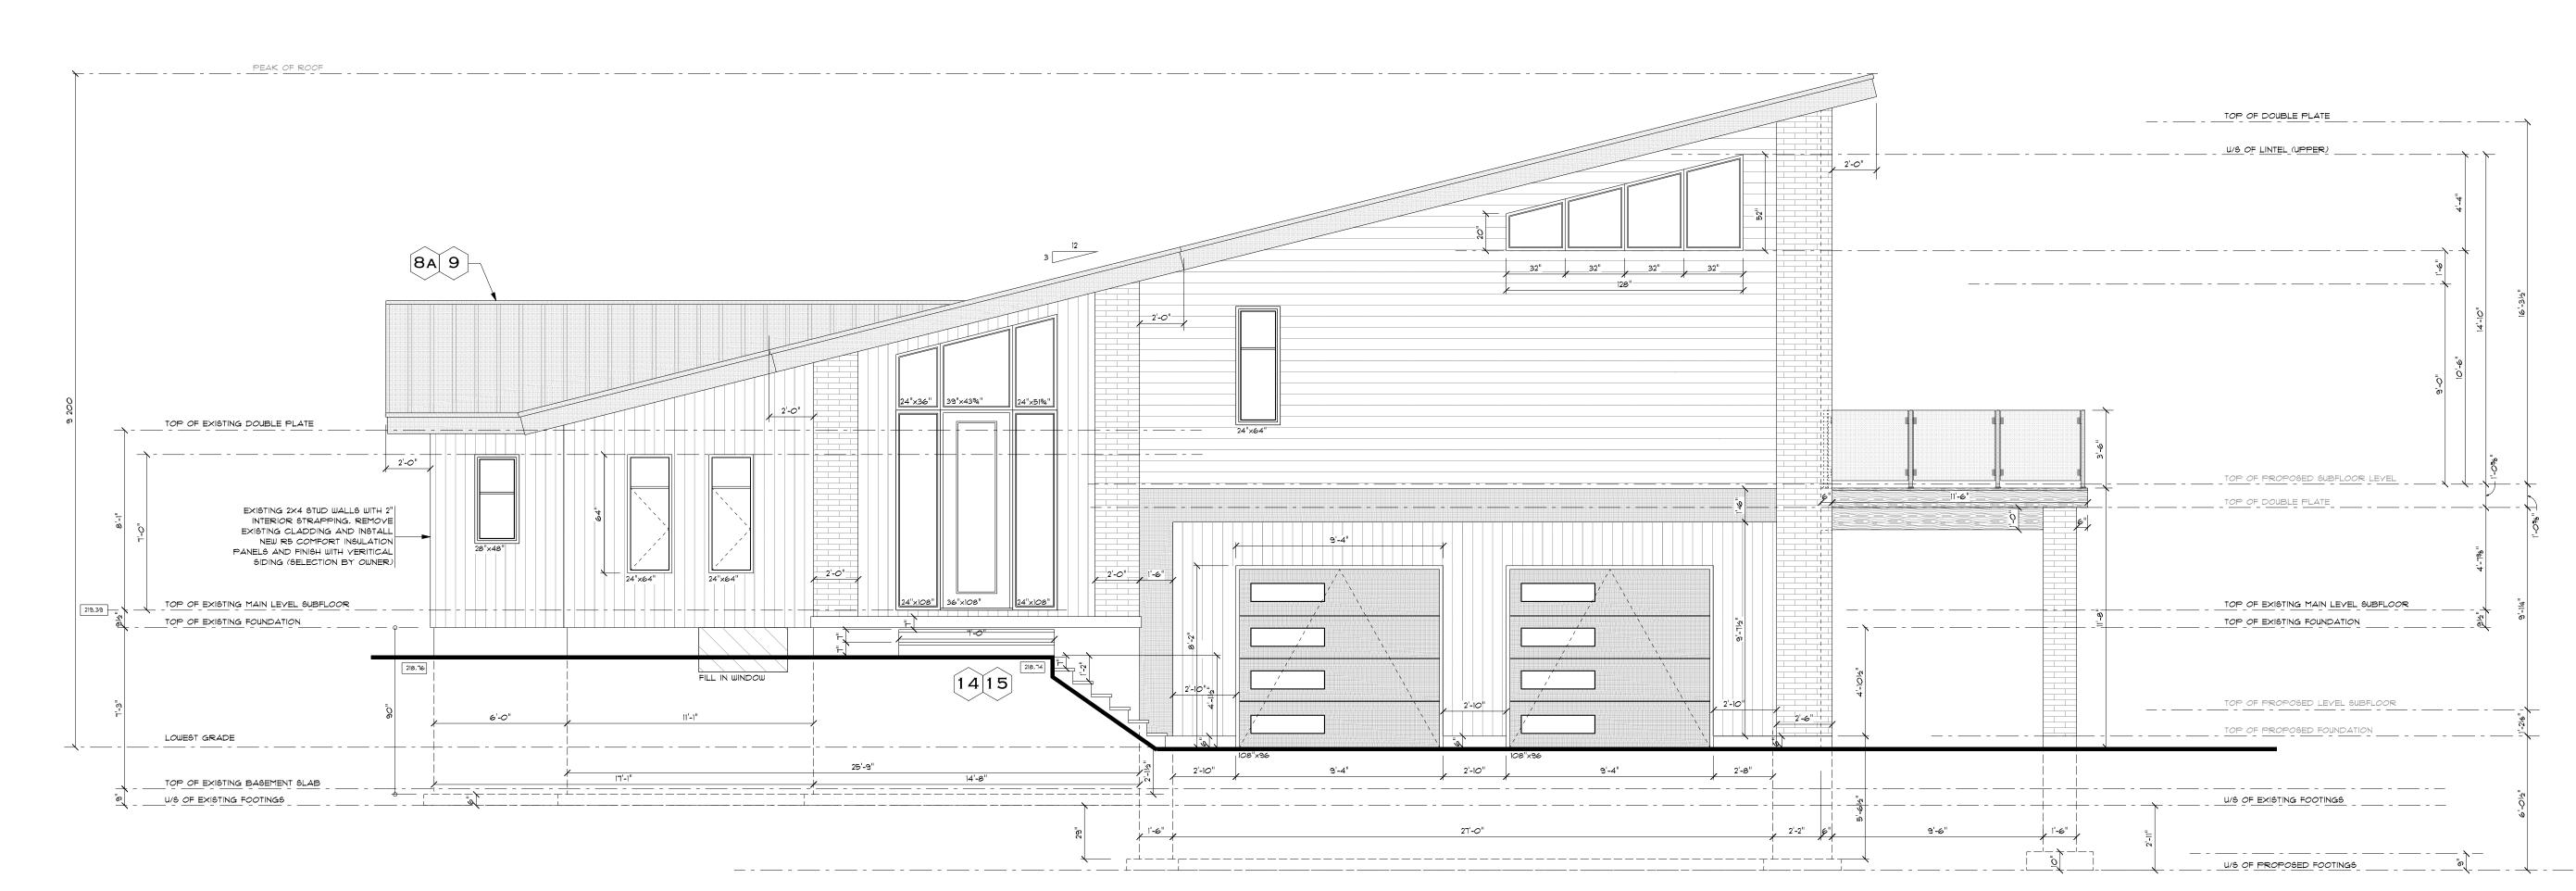

# SITE STATISTICS

PART 1

LOT AREA 462 sq.m LOT COVERAGE (EXIST. 25%) 40% max. FRONT YARD AREA 127.59 sq.m FRONT YARD LANDSCAPING 50% min. HEIGHT (ONE STOREY EXISTING) 7.0m max.

## PART 2

LOT AREA 390 sq.m LOT COVERAGE 40% max. HEIGHT (DWELLING TWO STOREY) 11.0m max.

NOTES:

1. OWNER/CONTRACTOR TO VERIFY AND CHECK ALL DIMENSIONS AND SPECS PRIOR TO AND DURING CONSTRUCTION.

2. ANY DEVIATIONS, DEFICIENCIES OR DISCREPANCIES FROM THESE DRAWINGS AND SPECS RECUIRES WRITTEN CLARIFICATION AND/OR APPROVAL FROM THE DESIGNER PRIOR TO CONSTRUCTION.

| 3<br>2<br>1<br>=V. | JUNE, 2022 | DEFILIPPIS DESIGN<br>687 BARTON ST. E., SUITE 201<br>STONEY CREEK, ONTARIO L8E 5L6<br>(905) 643-2250 FAX (905) 643-1095 |
|--------------------|------------|-------------------------------------------------------------------------------------------------------------------------|
| B NO.              |            | PROPOSED IN-LAW SUITE FOR:                                                                                              |
| IKD. BY            | /          | DINO GABRIELE                                                                                                           |
| RN. BY             |            | 79 DEERHURST ROAD                                                                                                       |
| TE: MA             | ARCH, 2022 | STONEY CREEK, ON                                                                                                        |
| ALE:               |            | SEVERANCE                                                                                                               |
| VG NO.             | SP-1       | SEVERANCE                                                                                                               |