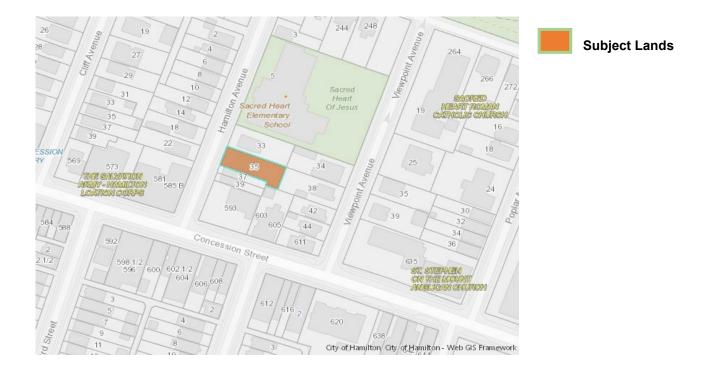

|       |                                                                                  | Page 2 of 432 |
|-------|----------------------------------------------------------------------------------|---------------|
| 2.6.  | 1:35 p.m.AN/A-22:241120 Portia Drive, Ancaster (Ward 12)                         | 63            |
|       | Agent – Urban Solutions : M. Johnston<br>Owner – HTL Ancaster Inc. : R. Wells    |               |
| 2.7.  | 1:40 p.m.HM/A-22:228 195 East 8th Street, Hamilton (Ward 8)                      | 75            |
| 2.8.  | 1:50 p.m.HM/A-22:236267 East 44th Street, Hamilton (Ward 6)                      | 87            |
|       | Agent – Len Angelici<br>Owner – Aaron & Joanna Beckley                           |               |
| 2.9.  | 1:55 p.m.HM/A-22:115 35 Hamilton Avenue, Hamilton (Ward 7)                       | 99            |
|       | Agent – A.J. Clarke : Steve Fraser<br>Owner – D. Vopni, M. Puzella, D. DiGennaro |               |
| 2.10. | 2:00 p.m.HM/A-22:237302 East 16th Street, Hamilton (Ward 7)                      | 117           |
|       | Agent – Andrew Sieders<br>Owner – S. Brydges & L. Wright                         |               |
| URBA  | N                                                                                |               |
| 3.1.  | 2:05 p.m.SC/A-22:23135 Upper Lake Avenue, Stoney Creek (Ward 5)                  | 139           |
|       | Agent – Sean Lachepele<br>Owner – William & Sharon Houston                       |               |
| 3.2.  | 2:15 p.m.HM/A-22:20832 Cedar Avenue, Hamilton (Ward 3)                           | 163           |
|       | Agent – Marina Fensham<br>Owner – Natalie Lazier                                 |               |
| 3.3.  | 2:20 p.m.HM/A-22:224277 Balmoral Avenue North, Hamilton (Ward 3)                 | 177           |
|       | Agent – Gordon Pappin<br>Owner – Julie Mota-Teixeira                             |               |
| 3.4.  | BREAK                                                                            |               |
| 3.5.  | 2:40 p.m.HM/A-22:233221 Hess Street South, Hamilton (Ward 2)                     | 187           |
|       | Owner – Lucie Gingras                                                            |               |