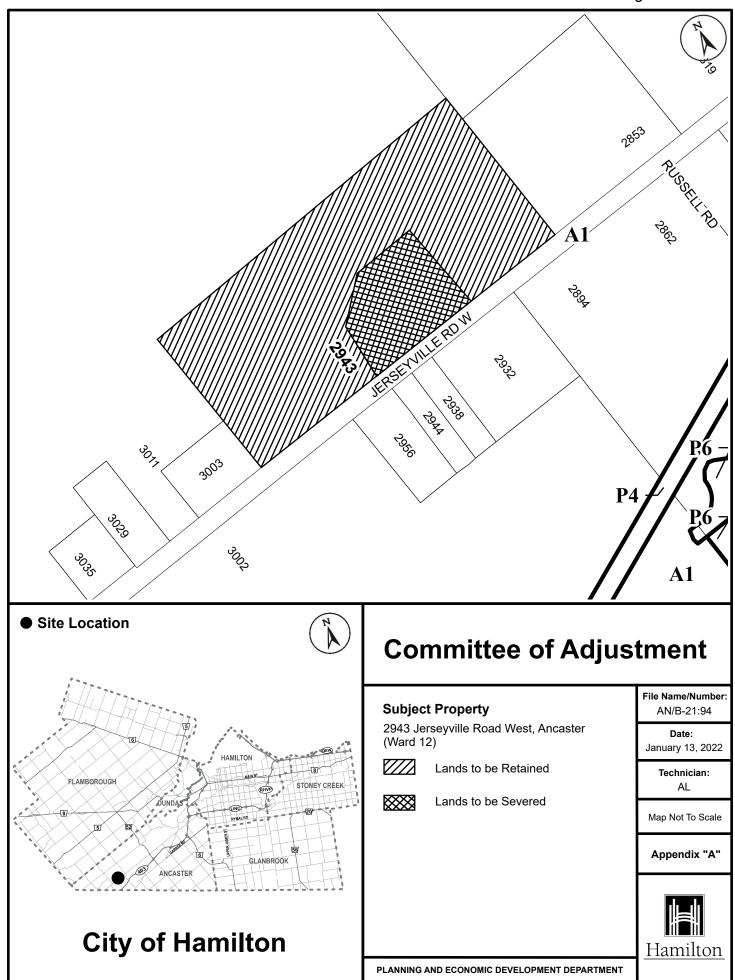

3.

|    |      |                                                                                      | Page 3 of 432 |
|----|------|--------------------------------------------------------------------------------------|---------------|
|    | 3.6. | 2:45 p.m.HM/A-22:1539 Southview Place, Hamilton (Ward 1)                             | 197           |
|    |      | Agent – Vivek Gupta<br>Owner – S. Mohan & S. Mohan                                   |               |
|    | 3.7. | 2:50 p.m.HM/B-22:70330 Dundurn Street South, Hamilton (Ward 1)                       | 213           |
|    |      | Agent – IBI : Carmen Jandu<br>Owner – 2178949 Ontario Inc.                           |               |
|    | 3.8. | 2:50 p.m.HM/A-22:190330 Dundurn St. S., Hamilton (Ward 1)                            | 235           |
|    |      | Agent SRM Architect Inc.<br>Owner 2178940 Ontario Inc. – Lev Development             |               |
| 4. | RURA | NL                                                                                   |               |
|    | 4.1. | 2:55 p.m.AN/B-21:94 *Change Conditions2943 Jerseyville Rd. W.,<br>Ancaster (Ward 12) | 247           |
|    |      | Agent – Gowling LLP<br>Owner – 2296544 Ontario Inc.                                  |               |
|    | 4.2. | 3:00 p.m.AN/A-22:226183 Sunnyridge Road, Ancaster (Ward 12)                          | 273           |
|    |      | Agent – Len Angelici<br>Owner – L & M Godoy                                          |               |
|    | 4.3. | 3:05 p.m.AN/B-22:68560 Carluke Road West, Ancaster (Ward 12)                         | 283           |
|    |      | Agent – B. Beamer & M. Inksetter<br>Owner – David & Jody Bruulsema                   |               |
|    | 4.4. | 3:10 p.m.FL/A-22:227877 Millgrove Sideroad, Flamborough (Ward 15)                    | 297           |
|    |      | Agent – Matthew Fratarcangeli<br>Owner – David Josiah John Shelley                   |               |
|    | 4.5. | 3:15 p.m.FL/A-22:22211 Mountain View Road, Flamborough (Ward 13)                     | ) 317         |
|    |      | Agent – Details Matter : S. Wilson<br>Owner – Chris Klimm                            |               |
|    | 4.6. | 3:20 p.m.FL/A-22:2293 Haines Avenue, Flamborough (Ward 13)                           | 333           |
|    |      | Owner – Ryan Clewlow & Leanna Ardron                                                 |               |