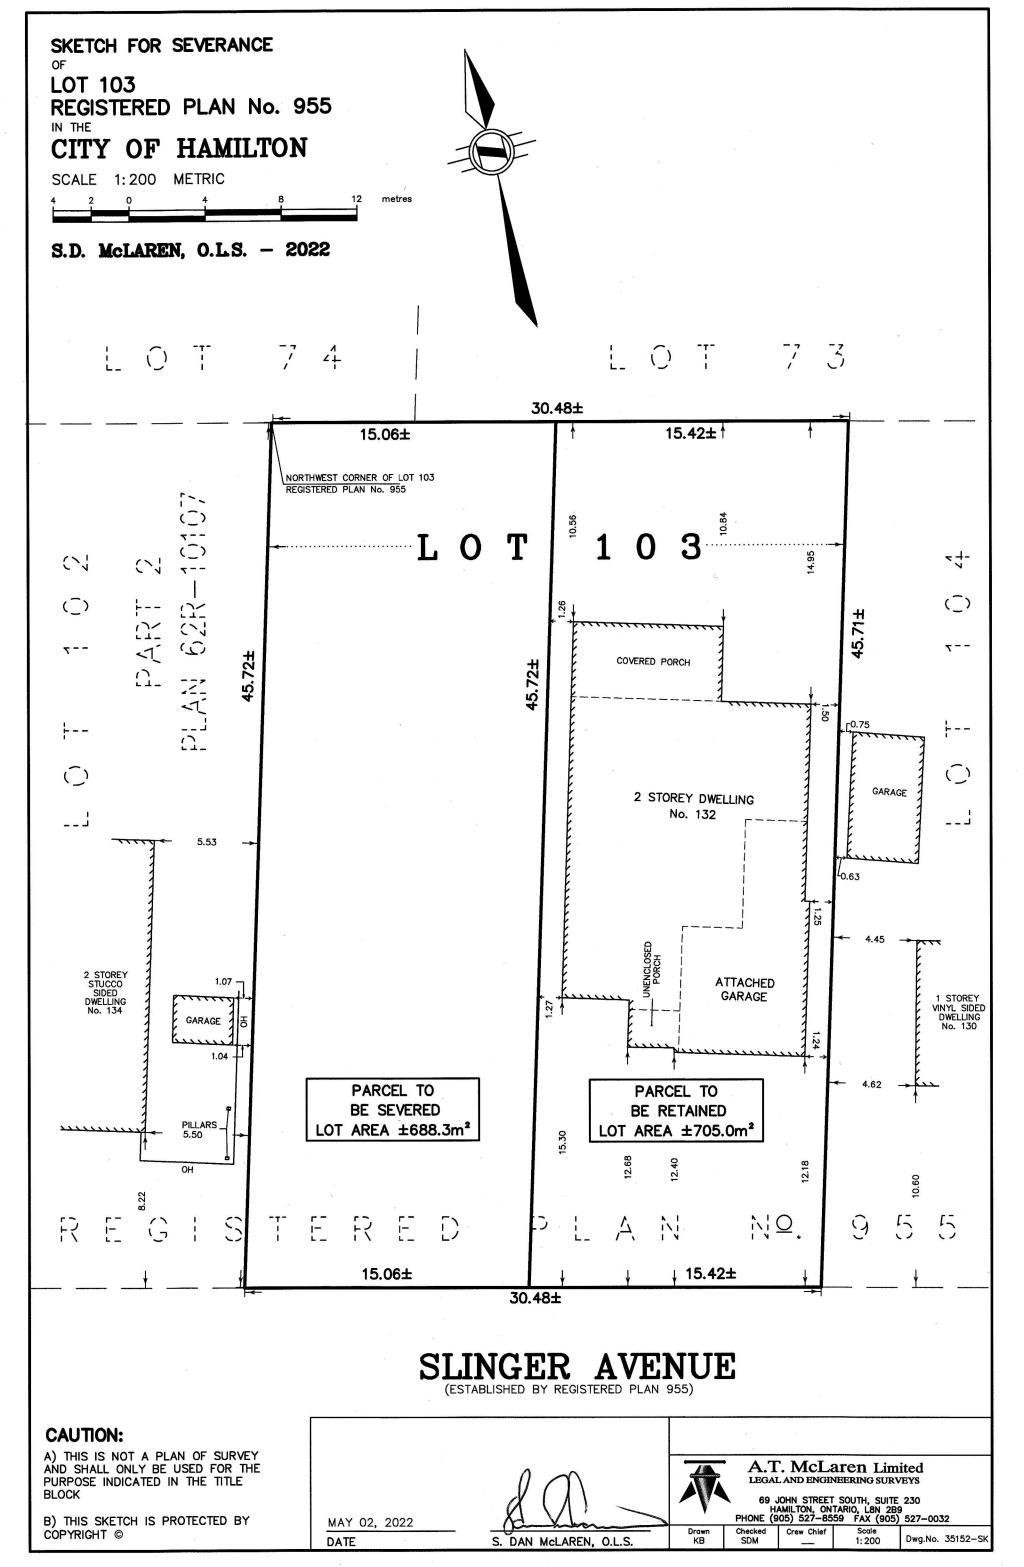

|       |                                                              | Page 4 of 432 |
|-------|--------------------------------------------------------------|---------------|
| 4.7.  | 3:25 p.m.FL/A-22:234843 Safari Road, Flamborough (Ward 13)   | 345           |
|       | Owner – David Wilson & Tanya Pinnegar                        |               |
| 4.8.  | 3:30 p.m.DN/A-22:2351 Rogers Road, Dundas (Ward 13)          | 373           |
|       | Agent – Daniel Cheatley<br>Owner – Dwayne Douglas MacDonald  |               |
| 4.9.  | 3:35 p.m.DN/A-22:23824 Peel Street North, Dundas (Ward 13)   | 385           |
|       | Agent – Gabe Faraone<br>Owner – Jack & Iwona Deska           |               |
| 4.10. | 3:40 p.m.SC/B-22:69132 Slinger Avenue, Stoney Creek (Ward 9) | 413           |
|       | Agent – Bousfields : David Falletta<br>Owner – Anthony Longo |               |