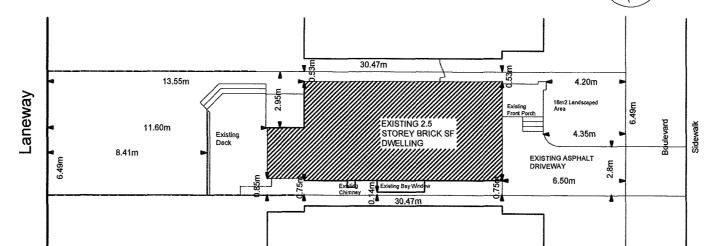

to the registrant.

#### 2. In person Oral Submissions

# Interested members of the public, agents, and owners who wish to participate in person <u>must sign in at City Hall room 222 (2<sup>nd</sup> floor)</u> no less than 10 minutes before the time of the Public Hearing as noted on the Notice of Public Hearing.

We hope this is of assistance and if you need clarification or have any questions, please email cofa@hamilton.ca or by phone at 905-546-2424 ext. 4221.

Please note: Webex (video) participation requires either a compatible computer or smartphone and an application (app/program) must be downloaded by the interested party in order to participate. It is the interested party's responsibility to ensure that their device is compatible and operating correctly prior to the Hearing.







Site Statistics & Zoning - "D" District

| Dimensions of Lands Affected |          |
|------------------------------|----------|
| Frontage:                    | 6.49m    |
| Depth:                       | 30.47m   |
| Area:                        | 198.08m² |
| Width of Street:             | 7m       |

#### Building Area Existing:

Search

Proposed: Gross Floor Area:

Basement Floor Area:

#### Building Statistics Width:

Length: Height: Number of Storeys: 59.18m² 5.82m

64.98m²

171.23m<sup>2</sup>

Attic Addition

5.82m 14.69m 10.52m / 14m Allowed 3

| ROOM # | ROOM NAME             | FLOOR  |
|--------|-----------------------|--------|
| 1      | Dining Room           | Main   |
| 2      | Kitchen / Living Room | Main   |
| 3      | Breakfast Room        | Main   |
| 4      | Master