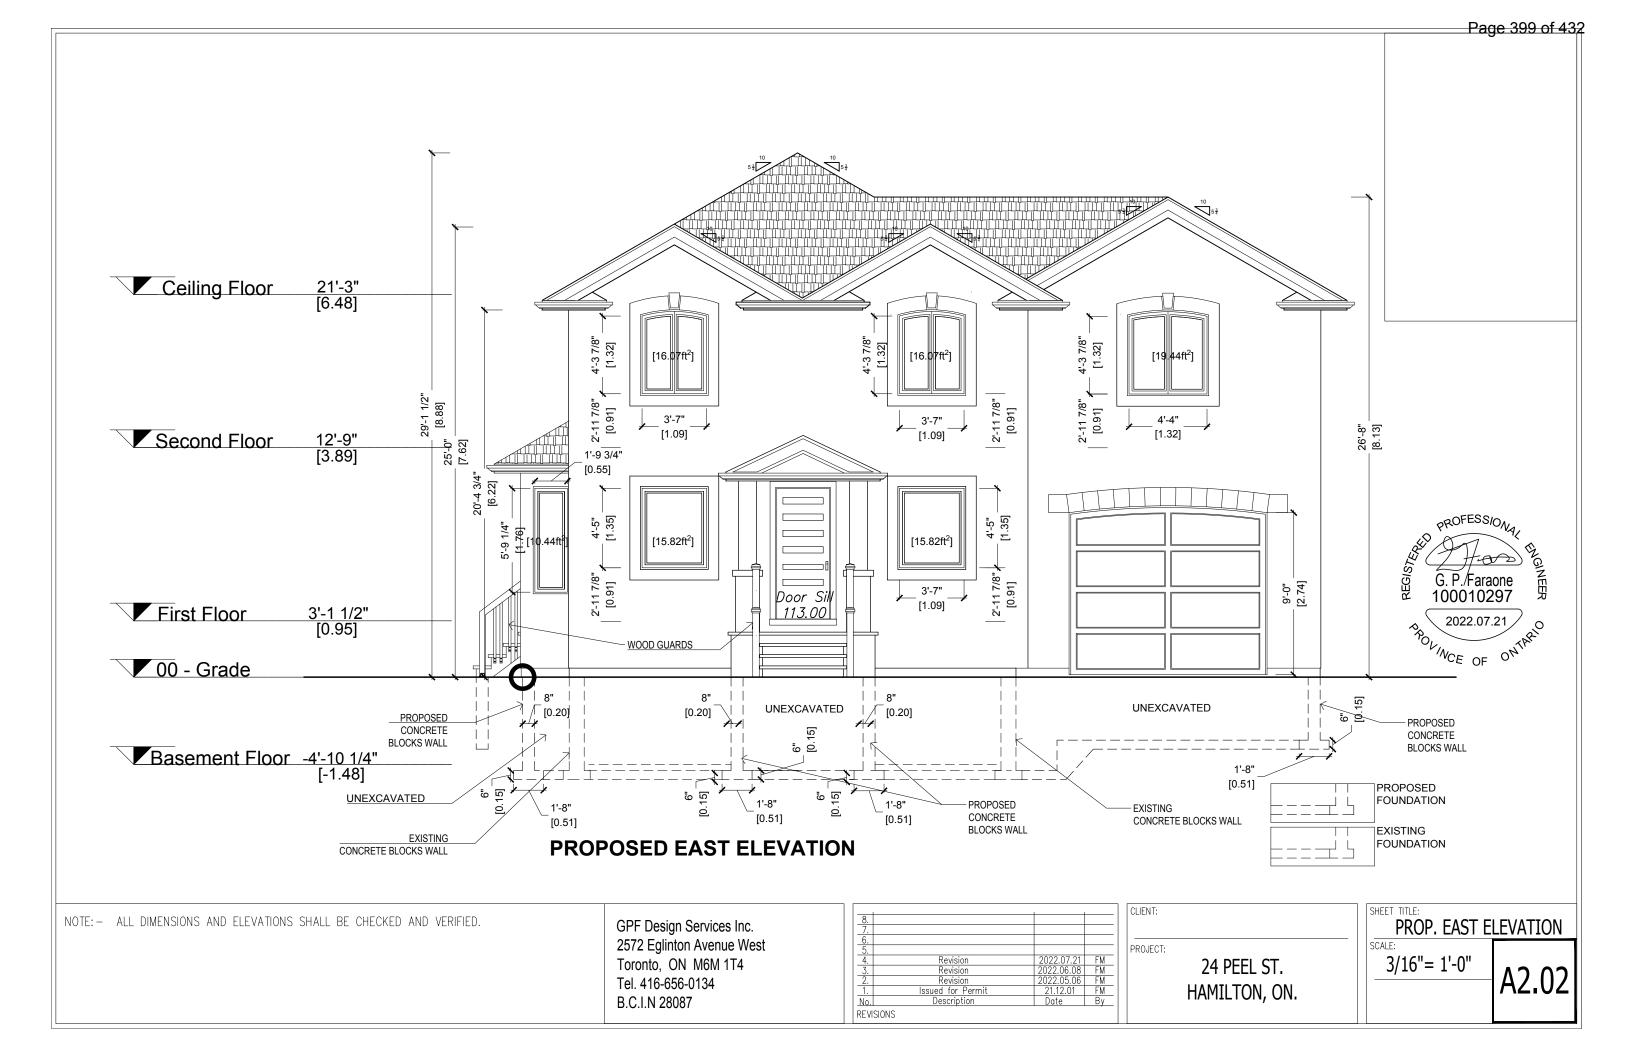

| 2.        | Revision                         | 2022.05.06 F                                 | M       |          |
|                                                                      | B.C.I.N 28087             | <u>1.</u> | lssued for Permit<br>Description | 21.12.01 F<br>Date B                         |         | F        |
|                                                                      | D.C.I.N 20007             | REVISIONS | becomption                       | - Bato - B                                   |         |          |
|                                                                      |                           |           |                                  |                                              |         |          |



Page 393 of 432























|  | ŀ | 1/ |
|--|---|----|
|  |   |    |



#### GENERAL NOTES

| 1. SITE PLAN OR SURVEY IS REQUIRED<br>SHOWING ALL LOT LINES & DIMENSIONS<br>SIZE & LOCATION OF ALL EXISTING |          |       |               | PIER          | SIZE          |               | 8       | EAM SIZE |          |          |        |
|-------------------------------------------------------------------------------------------------------------|----------|-------|---------------|---------------|---------------|---------------|---------|----------|----------|----------|--------|
| BUILDINGS, LOCATION & SIZE OF DECK                                                                          |          | JOIST | F             | PIER SF       | PACING        |               | PIEF    | SPACING  |          |