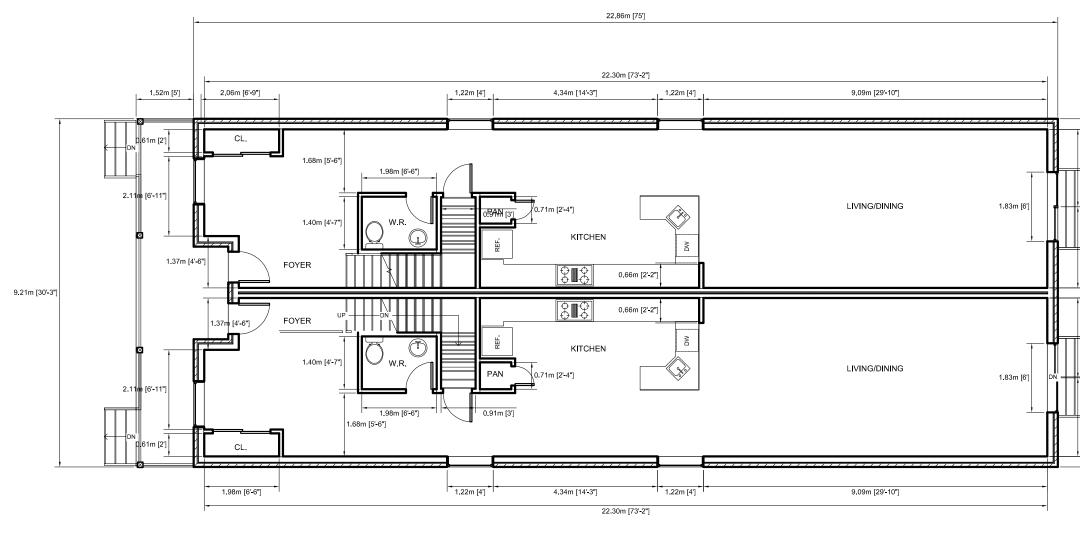

| 3<br>2<br>1<br>=V. | JUNE, 2022 | DEFILIPPIS DESIGN<br>687 BARTON ST. E., SUITE 201<br>STONEY CREEK, ONTARIO L8E 5L6<br>(905) 643-2250 FAX (905) 643-1095 |
|--------------------|------------|-------------------------------------------------------------------------------------------------------------------------|
| B NO.              |            | PROPOSED IN-LAW SUITE FOR:                                                                                              |
| IKD. BY            | /          | DINO GABRIELE                                                                                                           |
| RN. BY             |            | 79 DEERHURST ROAD                                                                                                       |
| TE: MA             | ARCH, 2022 | STONEY CREEK, ON                                                                                                        |
| ALE:               |            | SEVERANCE                                                                                                               |
| VG NO.             | SP-1       | SEVERANCE                                                                                                               |