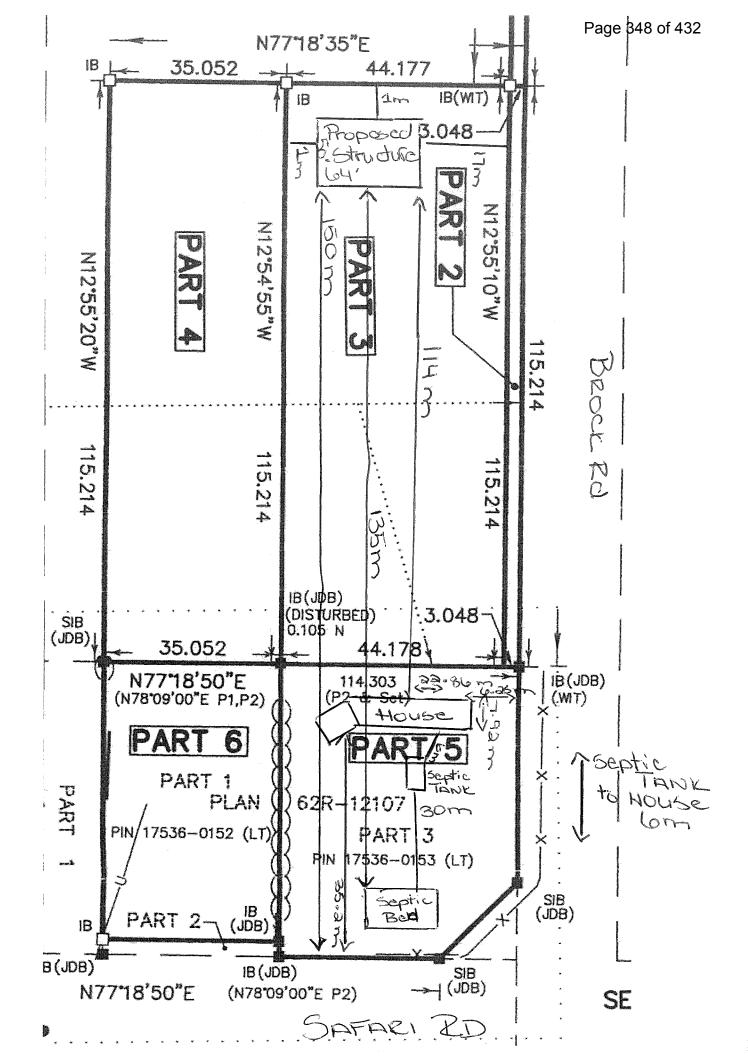

|       |                                                              | Page 4 of 432 |
|-------|--------------------------------------------------------------|---------------|
| 4.7.  | 3:25 p.m.FL/A-22:234843 Safari Road, Flamborough (Ward 13)   | 345           |
|       | Owner – David Wilson & Tanya Pinnegar                        |               |
| 4.8.  | 3:30 p.m.DN/A-22:2351 Rogers Road, Dundas (Ward 13)          | 373           |
|       | Agent – Daniel Cheatley<br>Owner – Dwayne Douglas MacDonald  |               |
| 4.9.  | 3:35 p.m.DN/A-22:23824 Peel Street North, Dundas (Ward 13)   | 385           |
|       | Agent – Gabe Faraone<br>Owner – Jack & Iwona Deska           |               |
| 4.10. | 3:40 p.m.SC/B-22:69132 Slinger Avenue, Stoney Creek (Ward 9) | 413           |
|       | Agent – Bousfields : David Falletta<br>Owner – Anthony Longo |               |