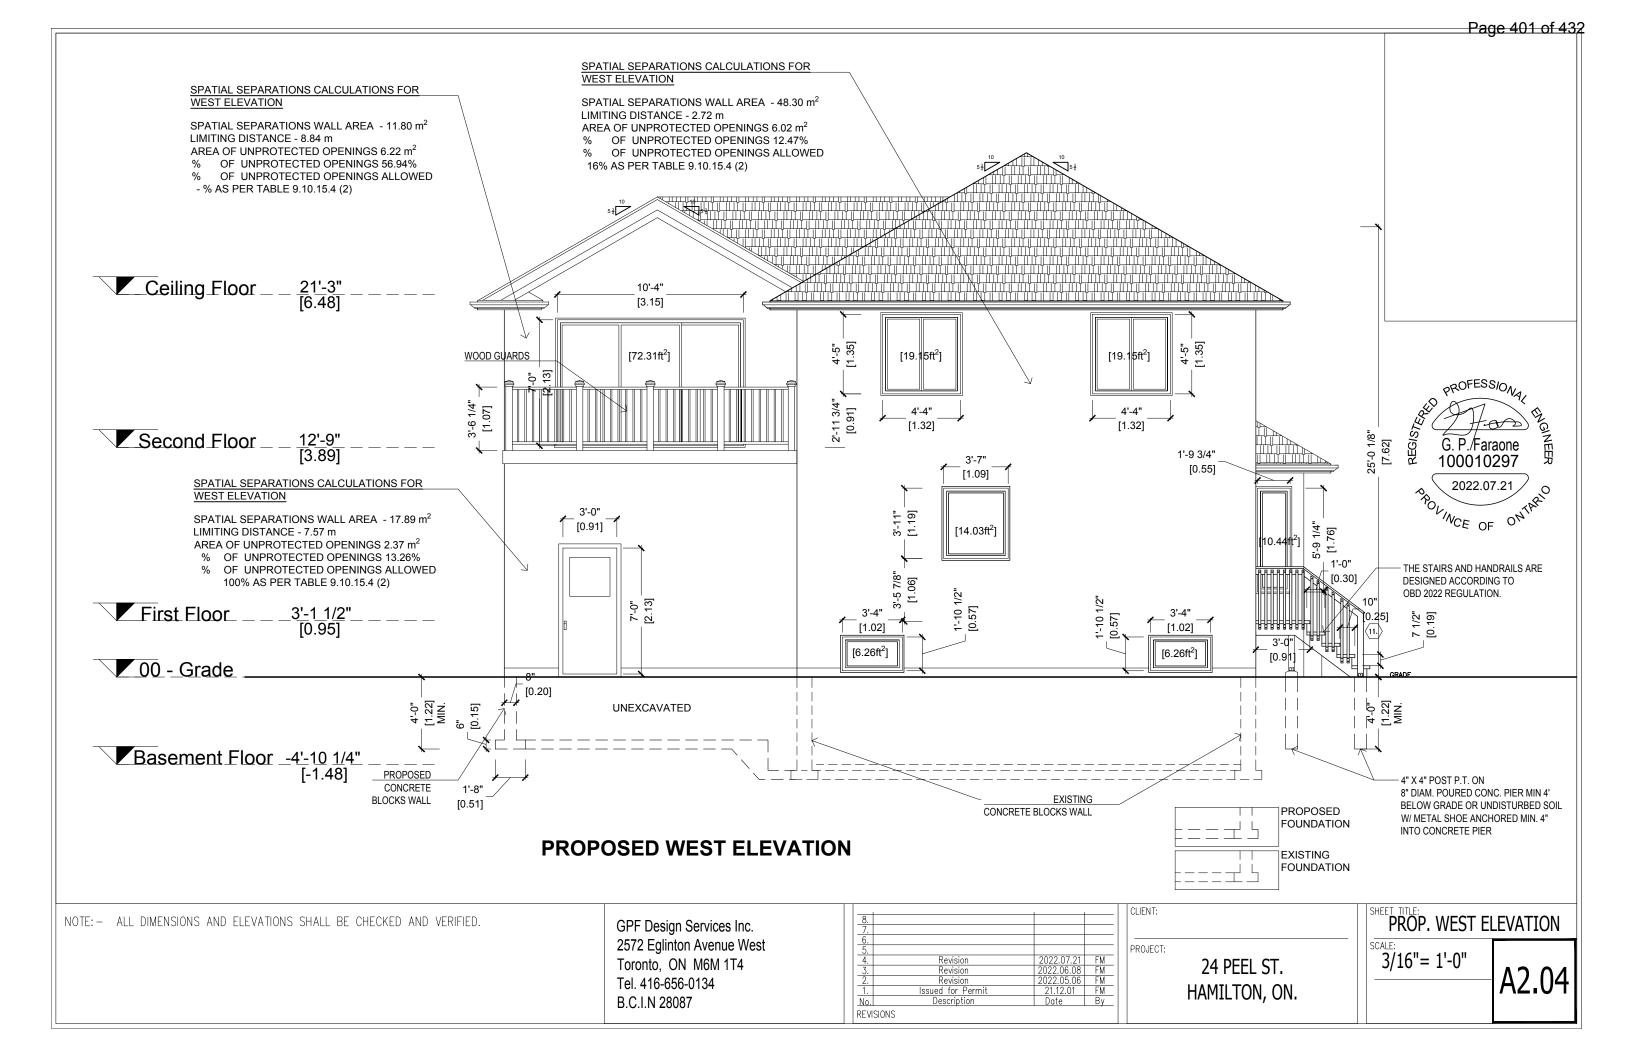

2.        | Revision                         | 2022.05.06 F                                 | M       |          |
|                                                                      | B.C.I.N 28087             | <u>1.</u> | lssued for Permit<br>Description | 21.12.01 F<br>Date B                         |         | F        |
|                                                                      | D.C.I.N 20007             | REVISIONS | becomption                       | - Bato - B                                   |         |          |
|                                                                      |                           |           |                                  |                                              |         |          |



Page 393 of 432























|  | ŀ | 1/ |
|--|---|----|
|  |   |    |



#### GENERAL NOTES

| 1. SITE PLAN OR SURVEY IS REQUIRED<br>SHOWING ALL LOT LINES & DIMENSIONS<br>SIZE & LOCATION OF ALL EXISTING |          |       |               | PIER          | SIZE          |               | 8       | EAM SIZE |          |          |        |
|-------------------------------------------------------------------------------------------------------------|----------|-------|---------------|---------------|---------------|---------------|---------|----------|----------|----------|--------|
| BUILDINGS, LOCATION & SIZE OF DECK                                                                          |          | JOIST | F             | PIER SF       | PACING        |               | PIEF    | SPACING  |          |