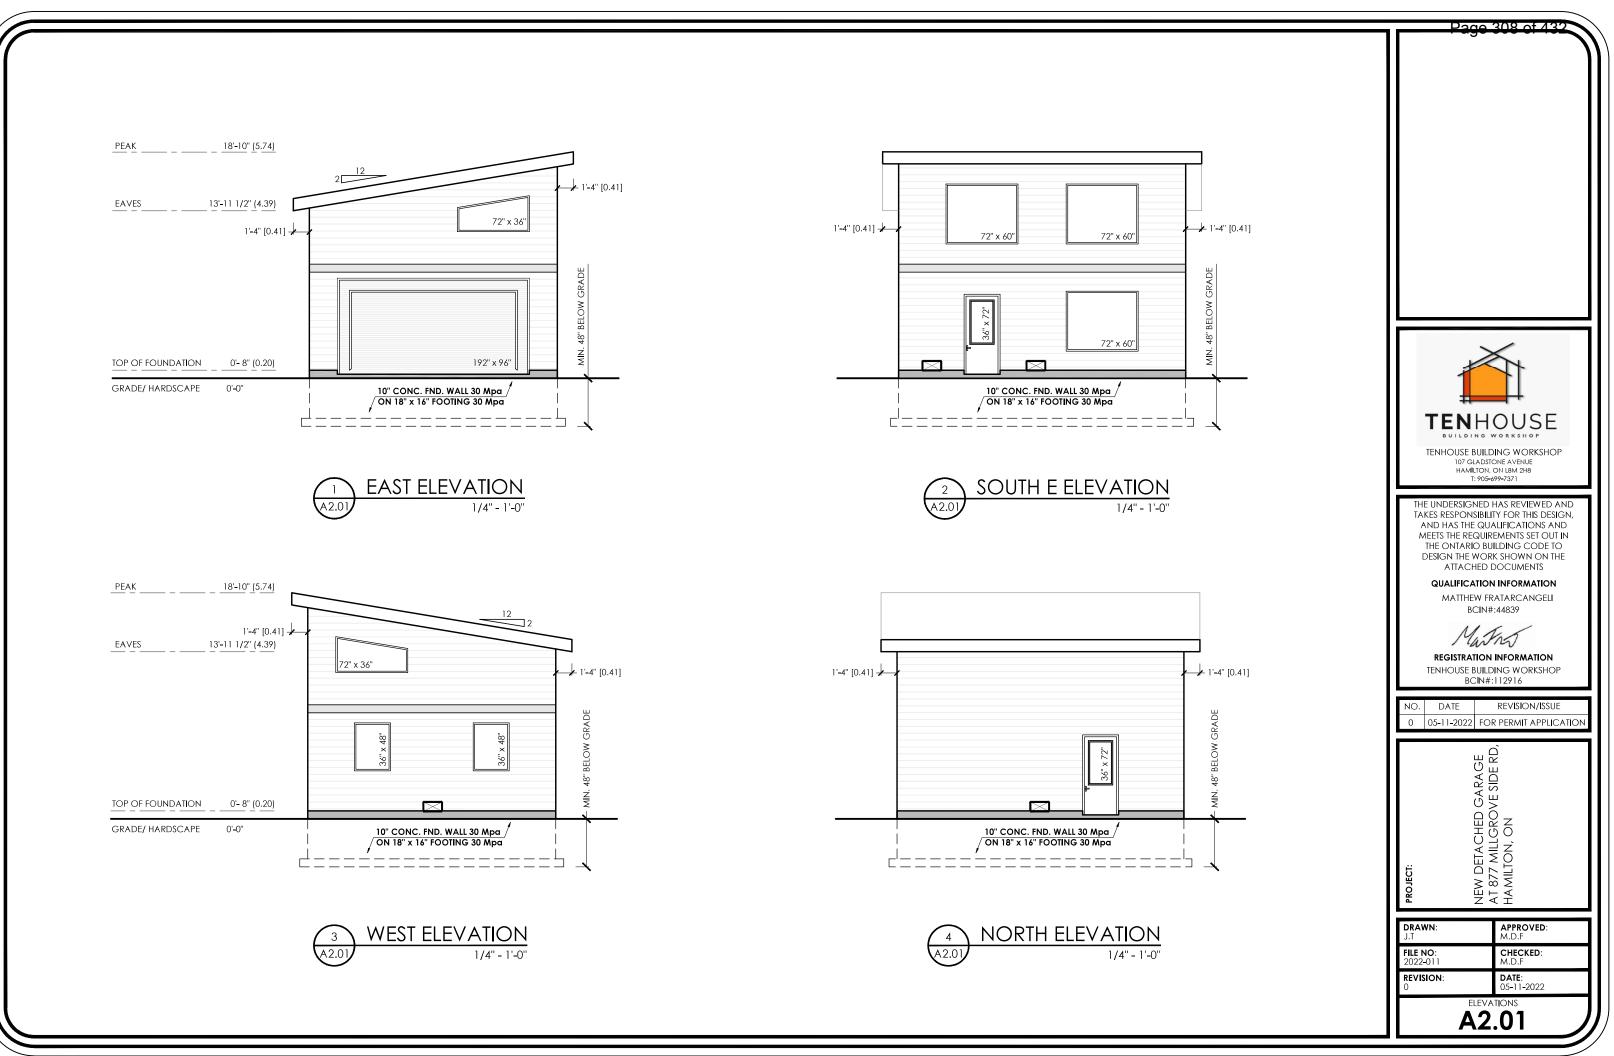

TD DOWN REQD DO OVER RM DOOR DROPPED RT DOWNSPOUT RWI DRAWING SB FACH SBEA EXTERIOR INSULATED FINISH SYSTEM SJ ELEVATION SPEC ENCLOSED SPF STL ENGINEER OR ENGINEERED T&G EQUAL ESTIMATED T.L EXTERIOR T/O TYP FLOOR DRAIN FIXED GLASS UNO U/S FLUSH WIC FLOOR GAUGE WF GALVANZED GYPSUM WALL BOARD

HOSE BIB INSULATED OR INSULATION INTERIOR JOIST LAMINATED VENEER LUMBER LAMINATED STRAND LUMBER MAXIMUM MINIMUM METAL ONTARIO BUILDING CODE ON CENTER ORIENTED STRAND BOARD OPEN TO ABOVE OPEN TO BELOW PRESSURE TREATED PAINT OR PAINTED REQUIRED ROOM ROOF TRUSS RAIN WATER LEADER SOLID BEARING SOLID BEARING FROM ABOVE SINGLE JOIST SPECIFIED OR SPECIFICATION SPRUCE, PINE, FIR STEEL TONGUE AND GROOVE TRIPLE JOIST TOP OF TYPICAL UNLESS NOTED OTHERWISE UNDERSIDE WALK-IN CLOSET WEATHER PROOF























| WALL SCHEDULE |        |                                                                                                                                                                                                                                                                                                                                                                                                                                                                                                                                                                                                                                         |
|---------------|--------|-----------------------------------------------------------------------------------------------------------------------------