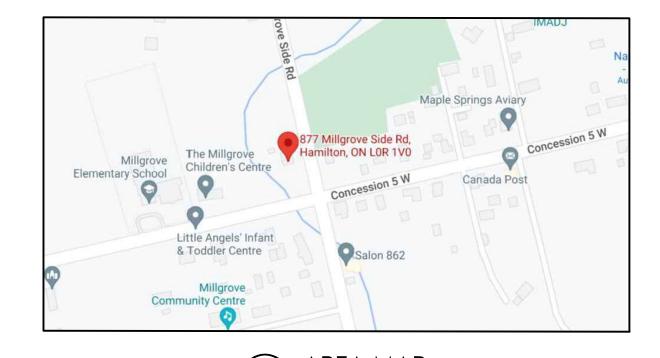

n existing structure.
- Proposed development is located within a disturbed area (i.e. manicured area).
- Proposed development is located at least X metres away from the Core Areas.
- Correspondence has been provided by the relevant Conservation Authority (attached).

Therefore, Site Plan Control for the above property is waived.

## Notes:

## Additional Comments

This memo does not exempt the proposal from the requirements of a building permit, nor does it exempt the proposal from the requirements of the Zoning By-law or any further

regulations. Please be advised that should the application change, the Planning Division has the right to review the revised submission.

If you have any questions, please contact Mark Kehler at 905.546.2424 ext. 4148 or by email at Mark.Kehler@hamilton.ca.









AFF

BBSE

CLG

CMU

COL

CONC

CONT

DEMO

CW

DM

DJ

DN

DO

DR

DS

ΕA

EIFS

ELEV

ENC

ENG

EQ

EST

EXT

FD

FG

FLR

GA

GALV

GWB

FL

DROP

DWG

CRF

ΒM

ALUM

#### **PROJECT DESCRIPTION:**

THESE DRAWINGS OUTLINE THE PLANS FOR A NEW DETACHED GARAGE AT 877 MILLGROVE SIDEROAD IN HAMILTON.

#### **GENERAL NOTES:**

- ALL WORK TO BE IN ACCORDANCE WITH THE CURRENT 2012 ONTARIO BUILDING CODE AND ONTARIO CONSTRUCTION SAFETY ACT, AS REQUIRED.
- 2. CONTRACTOR TO TAKE ALL NECESSARY PRECAUTIONS TO COMPLY WITH LOCAL SAFETY AUTHORITIES HAVING JURISDICTION (I.E. OCCUPATIONAL HEALTH & SAFETY ACT)
- 3. ALL WORK SHALL BE DONE IN ACCORDANCE WITH THE MINIMUM STANDARD AND SPECIFICATIONS OF THE MUNICIPALITY'S ENGINEERING DEPARTMENT.
- 4. VERIFY ALL DIMENSIONS AND REPORT ANY DISCREPANCIES TO