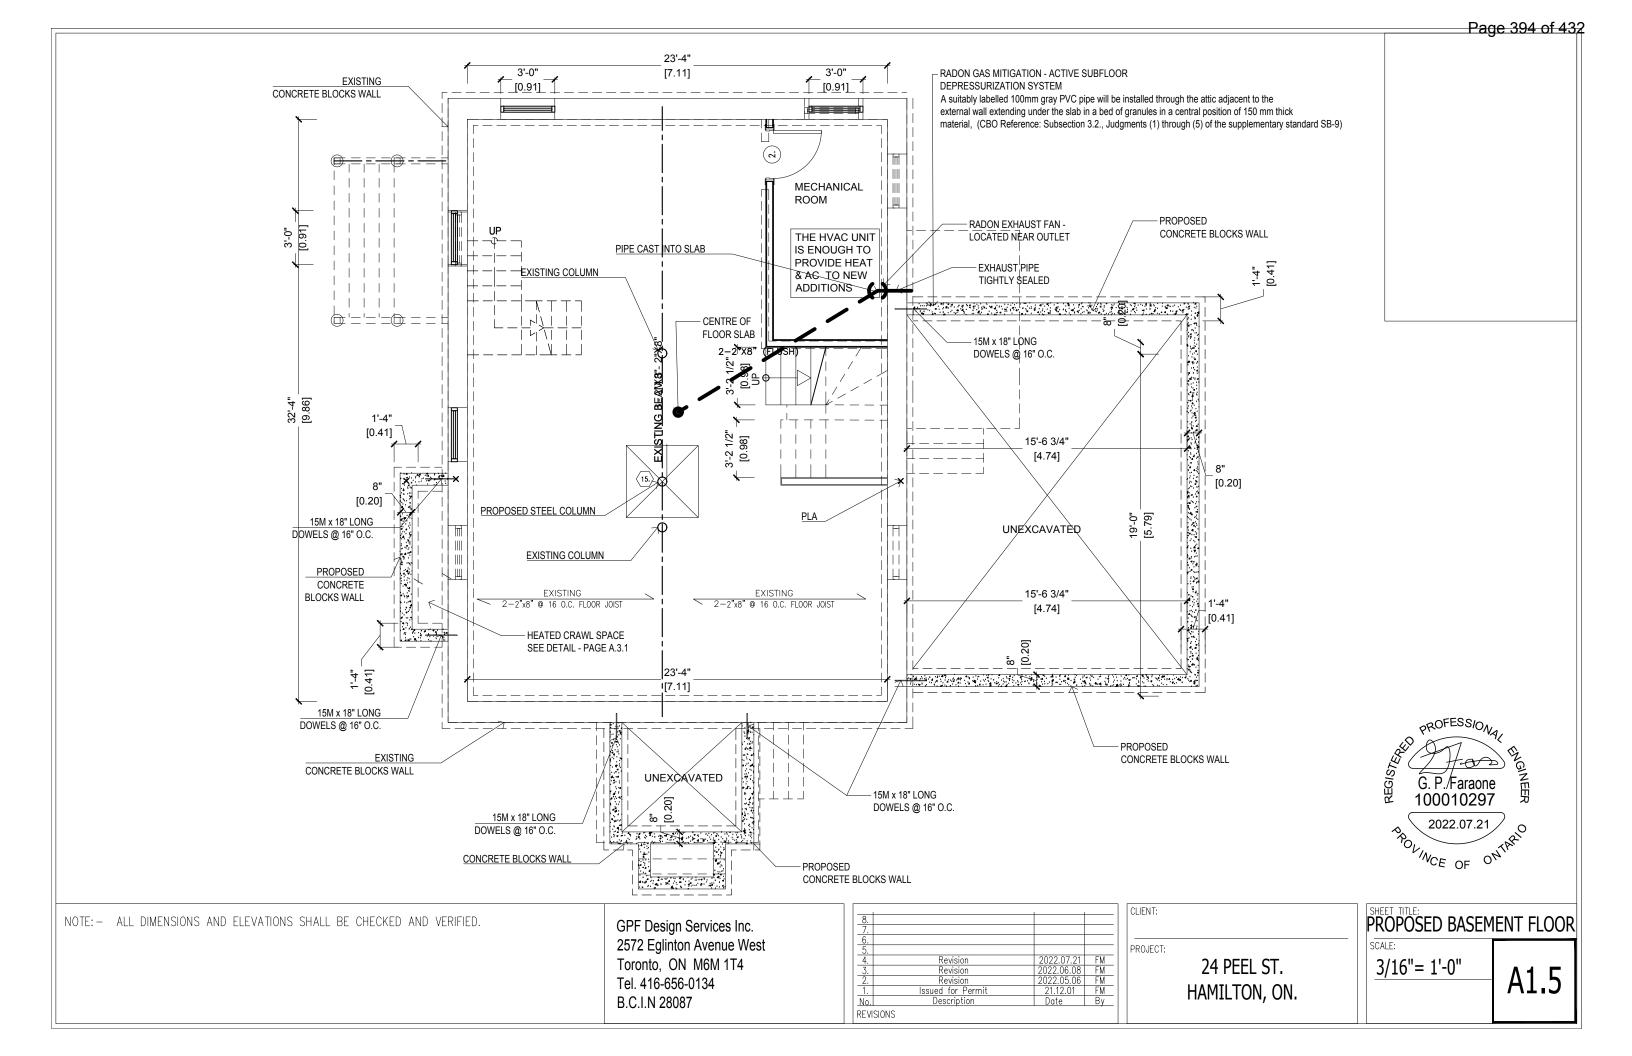

6-0134         | 2.        | Revision                         | 2022.05.06 F                                 | M       |          |
|                                                                      | B.C.I.N 28087             | <u>1.</u> | lssued for Permit<br>Description | 21.12.01 F<br>Date B                         |         | F        |
|                                                                      | D.C.I.N 20007             | REVISIONS | becomption                       | - Bato - B                                   |         |          |
|                                                                      |                           |           |                                  |                                              |         |          |



Page 393 of 432























|  | ŀ | 1/ |
|--|---|----|
|  |   |    |



#### GENERAL NOTES

| 1. SITE PLAN OR SURVEY IS REQUIRED<br>SHOWING ALL LOT LINES & DIMENSIONS<br>SIZE & LOCATION OF ALL EXISTING |          |       |               | PIER          | SIZE          |               | 8       | EAM SIZE |          |          |        |
|-------------------------------------------------------------------------------------------------------------|----------|-------|---------------|---------------|---------------|---------------|---------|----------|----------|----------|--------|
| BUILDINGS, LOCATION & SIZE OF DECK                                                                          |          | JOIST | F             | PIER SF       | PACING        |               | PIEF    | SPACING  |