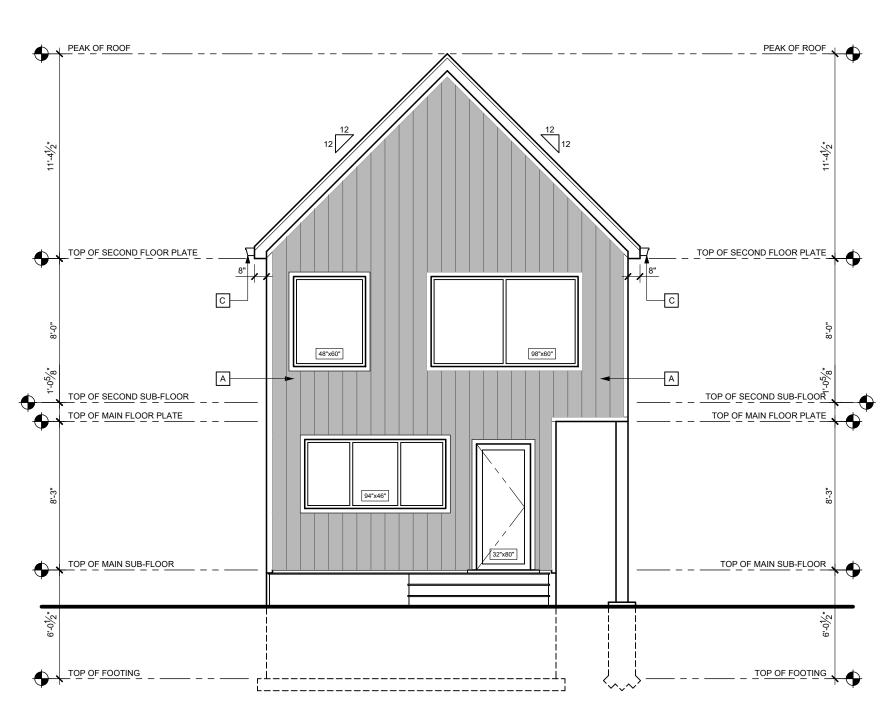

# SITE STATISTICS

PART 1

LOT AREA 462 sq.m LOT COVERAGE (EXIST. 25%) 40% max. FRONT YARD AREA 127.59 sq.m FRONT YARD LANDSCAPING 50% min. HEIGHT (ONE STOREY EXISTING) 7.0m max.

## PART 2

LOT AREA 390 sq.m LOT COVERAGE 40% max. HEIGHT (DWELLING TWO STOREY) 11.0m max.

NOTES:

1. OWNER/CONTRACTOR TO VERIFY AND CHECK ALL DIMENSIONS AND SPECS PRIOR TO AND DURING CONSTRUCTION.

2. ANY DEVIATIONS, DEFICIENCIES OR DISCREPANCIES FROM THESE DRAWINGS AND SPECS RECUIRES WRITTEN CLARIFICATION AND/OR APPROVAL FROM THE DESIGNER PRIOR TO CONSTRUCTION.

| 3<br>2<br>1<br>=V. | JUNE, 2022 | DEFILIPPIS DESIGN<br>687 BARTON ST. E., SUITE 201<br>STONEY CREEK, ONTARIO L8E 5L6<br>(905) 643-2250 FAX (905) 643-1095 |
|--------------------|------------|-------------------------------------------------------------------------------------------------------------------------|
| B NO.              |            | PROPOSED IN-LAW SUITE FOR:                                                                                              |
| IKD. BY            | /          | DINO GABRIELE                                                                                                           |
| RN. BY             |            | 79 DEERHURST ROAD                                                                                                       |
| TE: MA             | ARCH, 2022 | STONEY CREEK, ON                                                                                                        |
| ALE:               |            | SEVERANCE                                                                                                               |
| VG NO.             | SP-1       | SEVERANCE                                                                                                               |