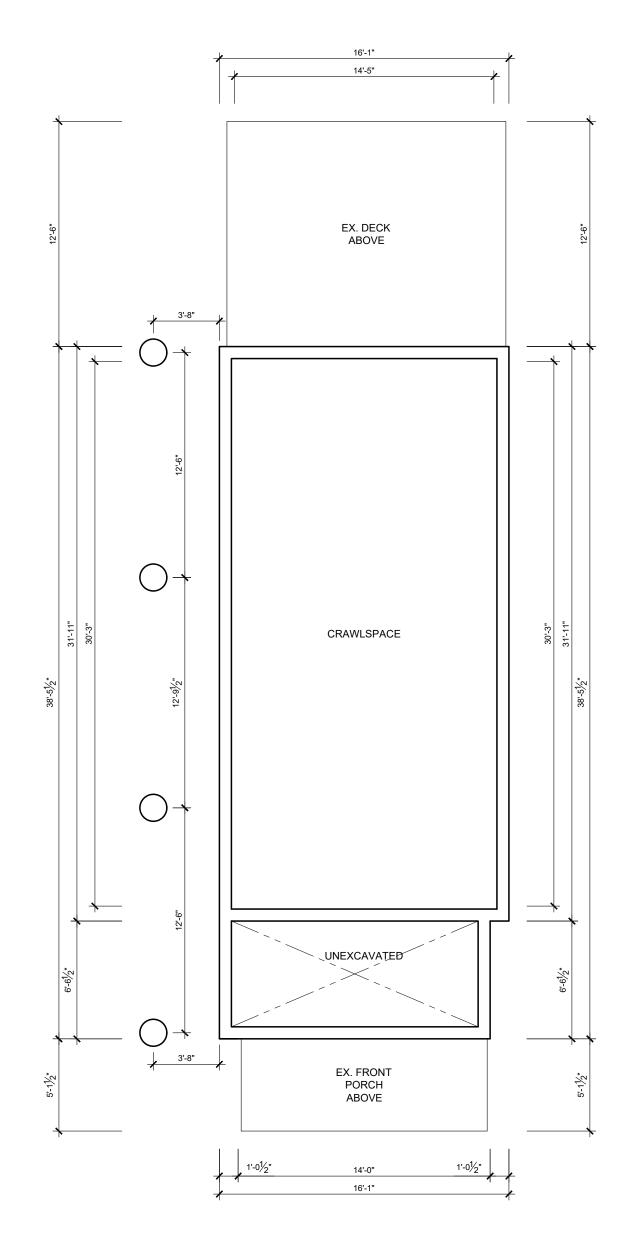

# SITE STATISTICS

PART 1

LOT AREA 462 sq.m LOT COVERAGE (EXIST. 25%) 40% max. FRONT YARD AREA 127.59 sq.m FRONT YARD LANDSCAPING 50% min. HEIGHT (ONE STOREY EXISTING) 7.0m max.

## PART 2

LOT AREA 390 sq.m LOT COVERAGE 40% max. HEIGHT (DWELLING TWO STOREY) 11.0m max.

NOTES:

1. OWNER/CONTRACTOR TO VERIFY AND CHECK ALL DIMENSIONS AND SPECS PRIOR TO AND DURING CONSTRUCTION.

2. ANY DEVIATIONS, DEFICIENCIES OR DISCREPANCIES FROM THESE DRAWINGS AND SPECS RECUIRES WRITTEN CLARIFICATION AND/OR APPROVAL FROM THE DESIGNER PRIOR TO CONSTRUCTION.

| 3<br>2<br>1<br>=V. | JUNE, 2022 | DEFILIPPIS DESIGN<br>687 BARTON ST. E., SUITE 201<br>STONEY CREEK, ONTARIO L8E 5L6<br>(905) 643-2250 FAX (905) 643-1095 |
|--------------------|------------|-------------------------------------------------------------------------------------------------------------------------|
| B NO.              |            | PROPOSED IN-LAW SUITE FOR:                                                                                              |
| IKD. BY            | /          | DINO GABRIELE                                                                                                           |
| RN. BY             |            | 79 DEERHURST ROAD                                                                                                       |
| TE: MA             | ARCH, 2022 | STONEY CREEK, ON                                                                                                        |
| ALE:               |            | SEVERANCE                                                                                                               |
| VG NO.             | SP-1       | SEVERANCE                                                                                                               |