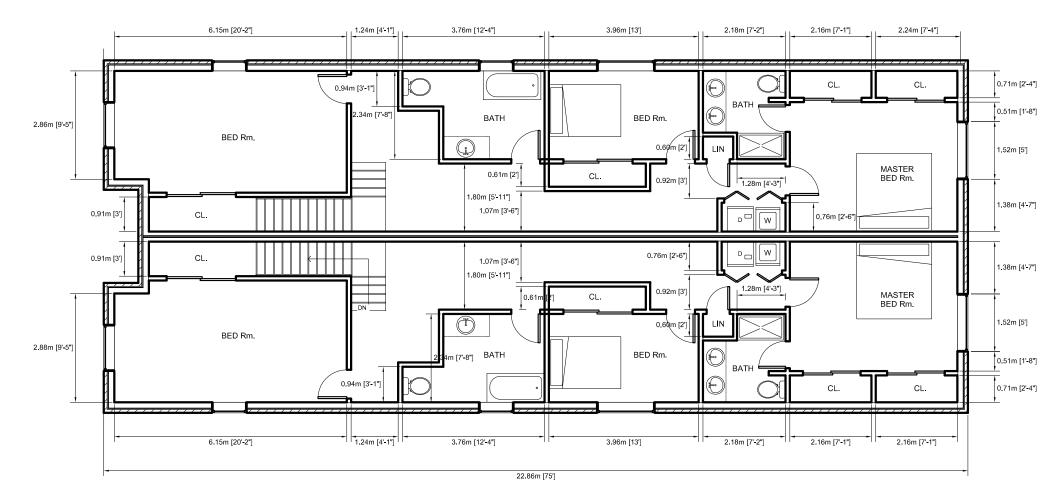

|   |
|   | 1 |
|   |   |
|   |   |
|   |   |
|   |   |



First Floor Plan Scale 1:100

|      | 407 | - 6 | 400 |
|------|-----|-----|-----|
| Page | 107 | σ   | 43Z |

SauzTeq Engineering Inc. www.Sauzteq.ca Tel: 905-330-2431 Email: info@sauzteq.ca

General Notes: The Contractor shall check and verify all existing conditions on site and shall also check and verify all dimensions on the drawings and report any inconsistencies to the Engineer before proceeding with the work.

ENGINEER SEAL:



| No. | Revision/Issue | Date |
|-----|----------------|------|

PROJECT:

35 Hamilton Avenue Hamilton, Ontario

TITLE:

First Floor Plan

|                 | DRAWING<br>NO. |  |
|-----------------|----------------|--|
| DESIGNED<br>BY: | S1.02          |  |
| APPROVED<br>BY: | 51.02          |  |



Second Floor Plan

Scale 1:100

| <br>Page 108 of 432                                                                                                                                                                                                                                                                       |  |
|-------------------------------------------------------------------------------------------------------------------------------------------------------------------------------------------------------------------------------------------------------------------------------------------|--|
| SauzTeq<br>Engineering Inc.<br>www.Sauzteq.ca<br>Tel: 905-330-2431<br>Email: info@sauzteq.ca