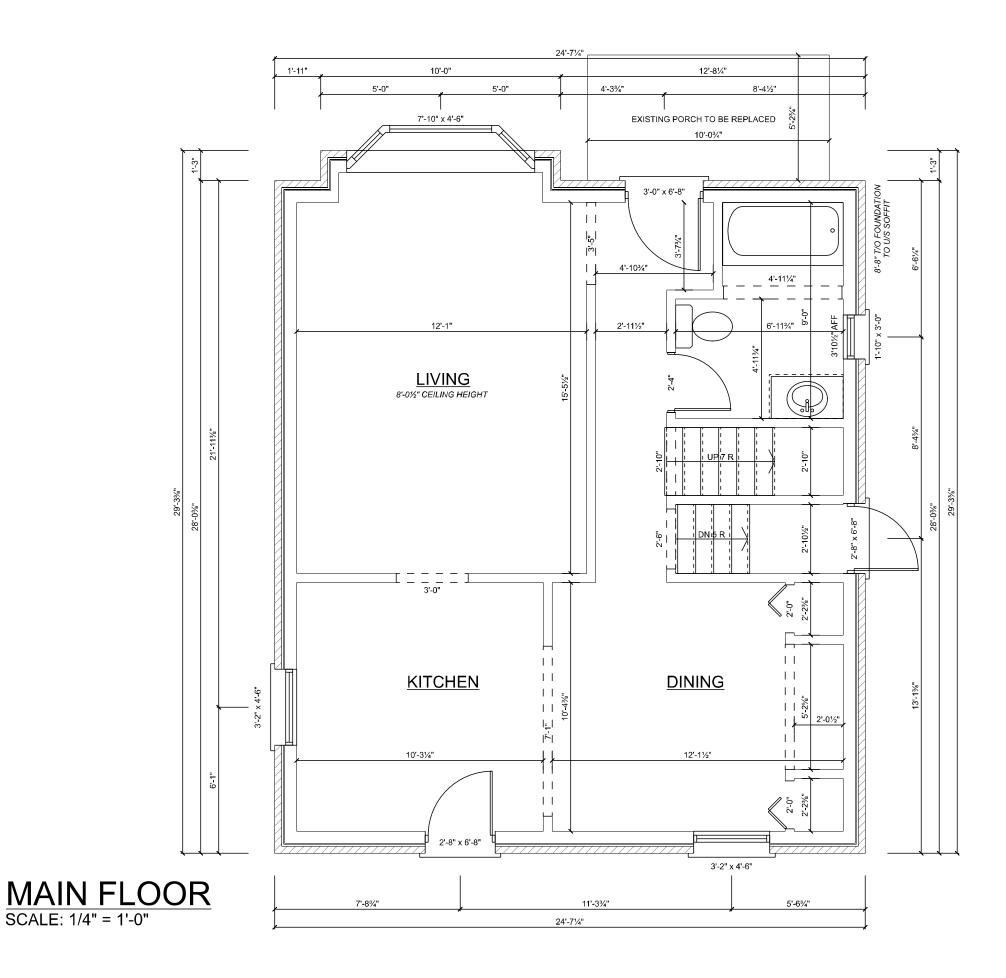

| APPLICATION | SC/B-22:67 | SUBJECT   | 79 DEERHURST ROAD, |
|-------------|------------|-----------|--------------------|
| NO.:        |            | PROPERTY: | STONEY CREEK       |

APPLICANTS: Owner - Mia Gabriele & Dino Gabriele Agent - DeFilippis Design

**PURPOSE & EFFECT:** To convey a vacant parcel of land for residential purposes and to retain a parcel of land containing the existing dwelling (to remain).

|                        | Frontage            | Depth               | Area                 |
|------------------------|---------------------|---------------------|----------------------|
| SEVERED LANDS:         | 16.0 m <sup>±</sup> | 24.2 m <sup>±</sup> | 390 m <sup>2±</sup>  |
| <b>RETAINED LANDS:</b> | 22.1 m <sup>±</sup> | 24.2 m <sup>±</sup> | 462 m <sup>2 ±</sup> |
|                        |                     |                     |                      |