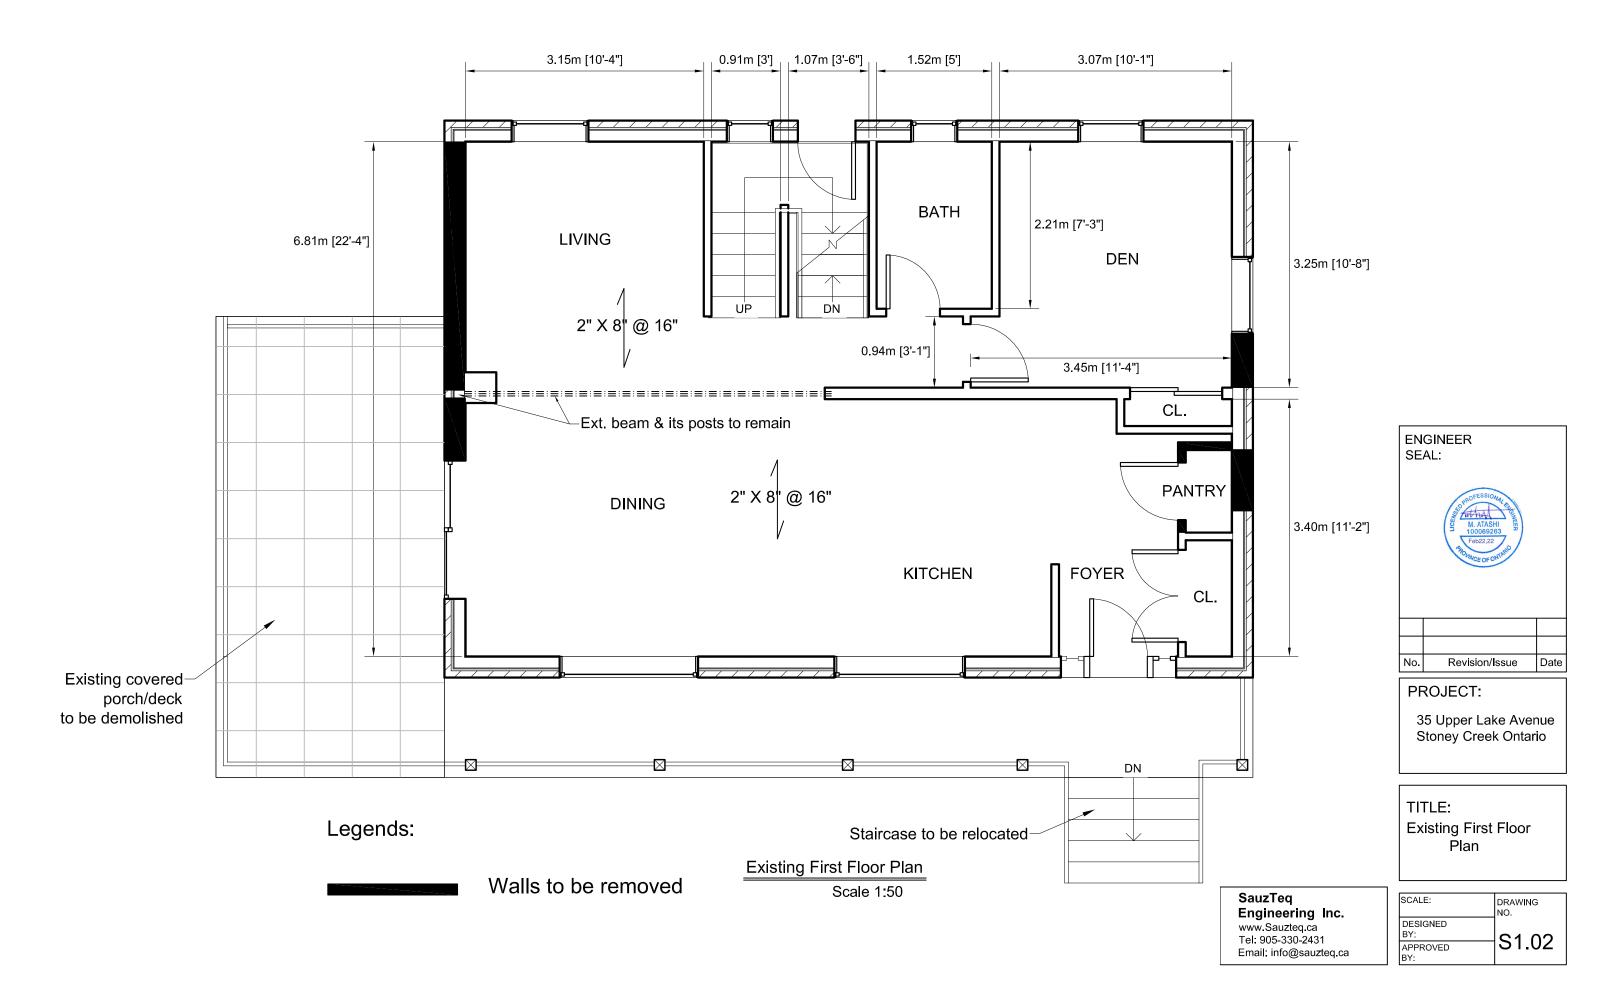

NG PLAN AT FIRST FLOOR  |  |
| S1.03  | EXISTING PLAN AT SECOND FLOOR |  |
| S1.04  | PROPOSED PLAN AT BASEMENT     |  |
| S1.05  | PROPOSED PLAN AT FIRST LEVEL  |  |
| S1.06  | PROPOSED PLAN AT SECOND LEVEL |  |
| S1.07  | PROPOSED ROOF PLAN            |  |
| S2.01  | EAST VIEW                     |  |
| S2.02  | WEST VIEW                     |  |
| S2.03  | NORTH VIEW                    |  |
| S2.04  | SOUTH VIEW                    |  |
| S2.05  | SECTION A                     |  |
| S2.06  | SECTION B                     |  |
| S5.01  | SCHEDULES, GENERAL NOTES      |  |



35 Upper Lake Avenue Stoney Creek Ontario

TITLE:

Cover Page

| SCALE:          | DRAWING<br>NO. |
|-----------------|----------------|
| DESIGNED<br>BY: | S0.01          |
| APPROVED<br>BY: | 50.01          |







Page 146 of 432



Existing Second Floor Plan Scale 1:50

| ENGINEER<br>SEAL:                                      |                |      |  |
|--------------------------------------------------------|----------------|------|--|
| M. ATASHI<br>100068283<br>Feb22.22<br>Romice of Oktive |                |      |  |
|                                                        |                |      |  |
|                                                        |                |      |  |
| No.                                                    | Revision/Issue | Date |  |
| PF                                                     | PROJECT:       |      |  |

35 Upper Lake Avenue Stoney Creek Ontario

TITLE: Existing Second Floor Plan

|                 | DRAWING<br>NO. |
|-----------------|---