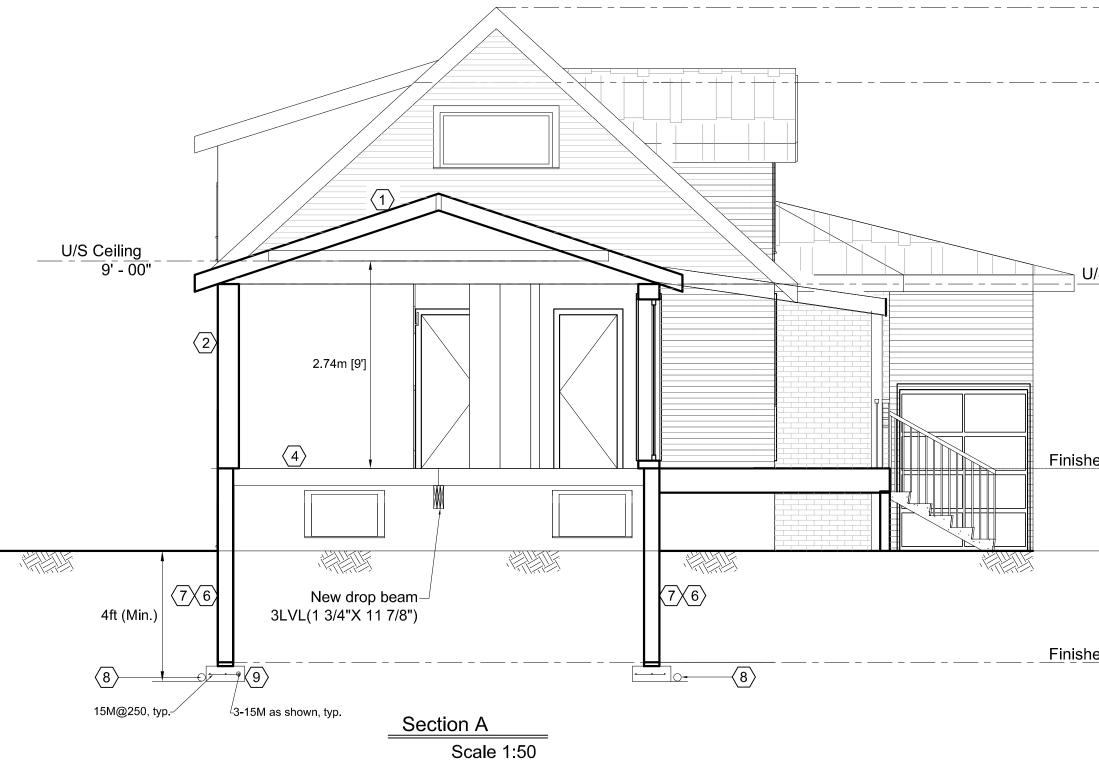

-|----------------|
| DESIGNED<br>BY: | S1.06          |
| APPROVED<br>BY: | 01.00          |





"出出"

Page 152 of 432



Page 153 of 432



| SCALE:          | DRAWING<br>NO. |
|-----------------|----------------|
| DESIGNED<br>BY: | <u> </u>       |
| APPROVED<br>BY: | S2.02          |

Revision/Issue

Date



North View Scale 1:75



35 Upper Lake Avenue Stoney Creek Ontario

### TITLE:

North View

|                 | DRAWING<br>NO. |
|-----------------|----------------|
| DESIGNED<br>BY: | <u> </u>       |
| APPROVED<br>BY: | S2.03          |



South View Scale 1:75



35 Upper Lake Avenue Stoney Creek Ontario

### TITLE:

South View

|                 | DRAWING<br>NO. |
|-----------------|----------------|
| DESIGNED<br>BY: | 00.04          |
| APPROVED<br>BY: | S2.04          |



Page 156 of 432



<u>U/S Ceiling</u> 16' - 9"

U/S Garage Ceiling 8' - 00"

SEAL: Finished First Floor 0' - 0" Grade -3' - 7" No. Revision/Issue Date PROJECT: Finished Basement -8' - 5" 35 Upper Lake Avenue Stoney Creek Ontario TITLE: Section A SauzTeq SCALE: DRAWING NO. Engineering Inc. DESIGNED BY: APPROVED www.Sauzteq.ca Tel: 905-330-2431 S2.05 Email: info@sauzteq.ca

BY:

ENGINEER



| Section B |     |
|-----------|-----|
| Scale     | 1:5 |

| DOOR SCHEDULE |                                                                                                    |  |
|---------------|----------------------------------------------------------------------------------------------------|--|
| D1            | NEW EXTERIOR 32"(W)X80"(H), WITH SELF CLOSING DEVICE & AIR TIGHT/GAS PROOF