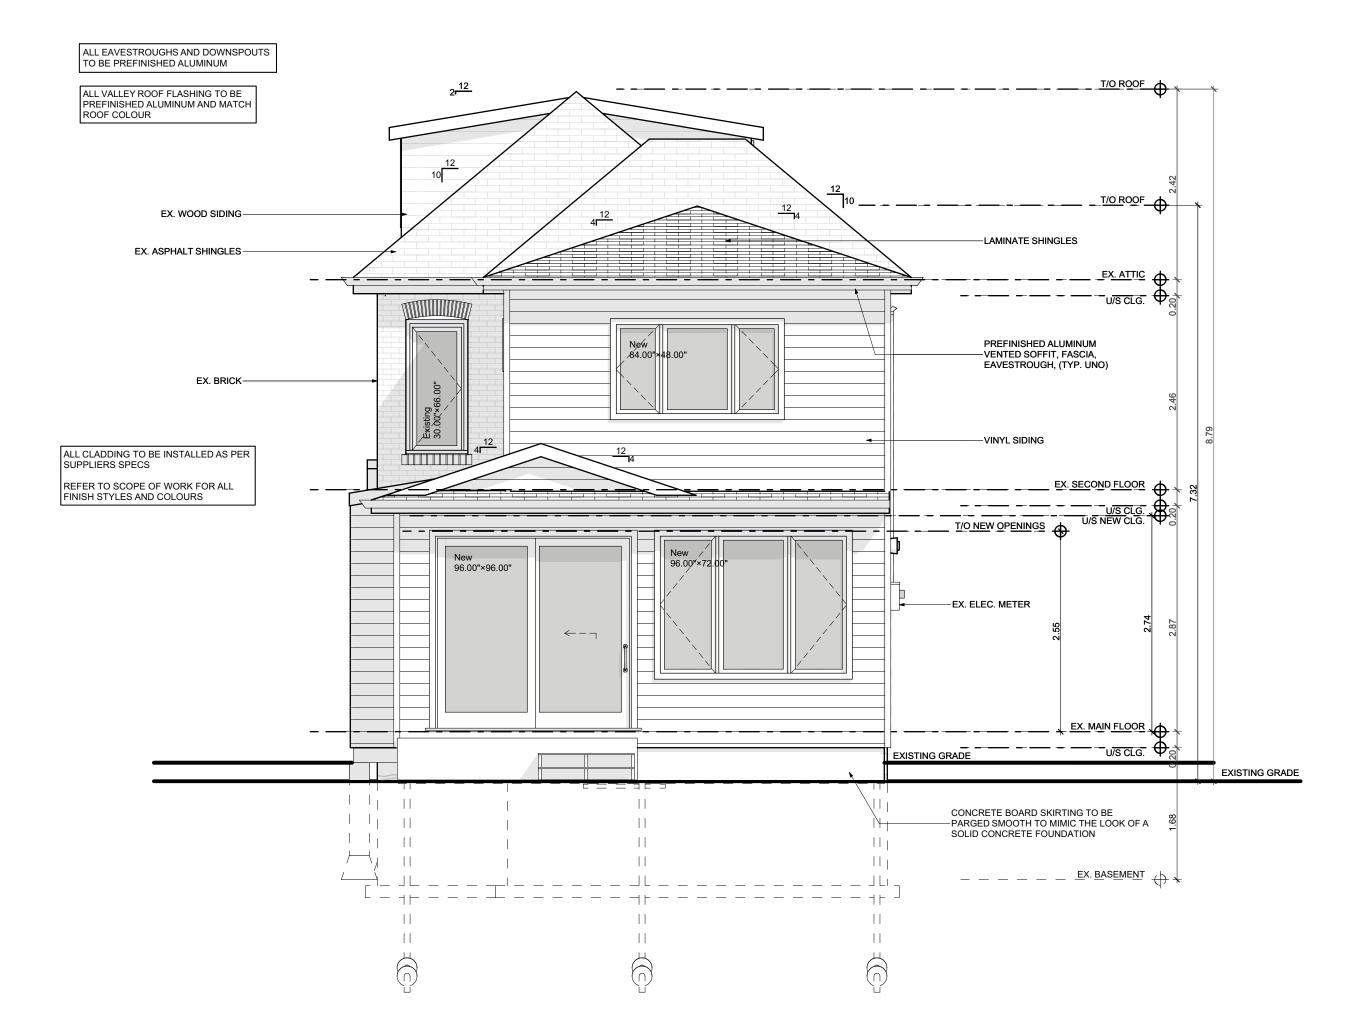

September 2, 2022 Page 9 of 31

detached dwellings. In this way the proposed severance has regard for the existing built form and is compatible with the existing neighbourhood.

The proposed severance will also allow the neighbourhood to transition to accommodate more density, allow for residential intensification while building upon the desired lot pattern and enhancing the streetscape.

c) the development's contribution to maintaining and achieving a range of dwelling types and tenures;

By facilitating the development of a new single detached dwelling, the proposed severance will contribute to a modest expansion in the range of available dwellings in the neighbourhood.

 d) the compatible integration of the development with the surrounding area in terms of use, scale, form and character. In this regard, the City encourages the use of innovative and creative urban design techniques;

The proposed severance will allow the severed lot to be redeveloped for a single detached dwelling. A residential use in the scale and form of a single detached dwellings is consistent with the surrounding area and takes into consideration the use, scale, form and character of the existing neighbourhood.

e) the development's contribution to achieving the planned urban structure as described in Section E.2.0 – Urban Structure;

The subject lands are identified as part of the Neighbourhoods element of Hamilton's urban structure (Vol. 2, E.2.6). The following policies outline the Neighbourhoods function with respect to the proposed severance: