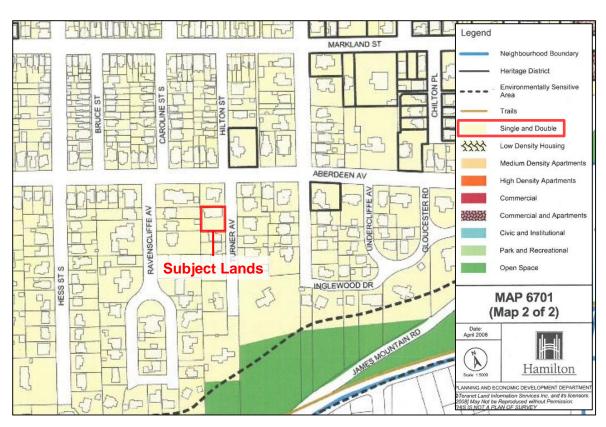

Owner: Crystal Homes Corporation

**Pages** 1. PREVIOUSLY TABLED 2. **SUBURBAN** 3 2.1. 1:15 p.m.SC/A-22:286210 Millen Road, Stoney Creek (Ward 10) Agent: Nick DeFilippis Owners: Sandy & Marko Radic 13 2.2. 1:20 p.m.AN/A-22:2873 Blasdell Court, Ancaster (Ward 12) Agent: Nick DeFilippis Owners: Cyril & Lynne Persaud 23 2.3. 1:25 p.m.HM/A-22:173225 East 24th Street, Hamilton (Ward 7) Agent: John Stirling Owners: W. Suh & C. Barlettea 3. **URBAN** 33 3.1. 1:30 p.m.HM/B-22:934 Turner Avenue, Hamilton (Ward 2) Agent: GSP – Stuart Hastings

| 3.2. | 1:30 p.m.HM/A-22:2884 Turner Avenue, Hamilton (Ward 2)                          | 77  |
|------|---------------------------------------------------------------------------------|-----|
|      | Agent: GSP – Stuart Hastings<br>Owner: Crystal Homes Corporation                |     |
| 3.3. | 1:35 p.m.HM/A-22:280588 Cochrane Road, Hamilton (Ward 4)                        | 117 |
|      | Agent: Charles Linsey & Associates C/O Lisa Cockwell Owners: Tyler & Vita Swick |     |
| 3.4. | 1:40 p.m.HM/A-22:28443 West Avenue South, Hamilton (Ward 3)                     | 129 |
|      | Agent: King Homes Inc. – Ken Bekendam<br>Owner: 2809628 Ontario Inc.            |     |
| 3.5. | 1:45 p.m.HM/A-22:29147 Whitfield Avenue, Hamilton (Ward 3)                      | 159 |
|      | Agent: Michael Sabelli<br>Owner: Manuel Vieira                                  |     |
| 3.6. | 1:50 p.m.HM/A-22:285288 Charlton Avenue West, Hamilton (Ward 1)                 | 171 |
|      | Agent: Team Shane – Louie Sayegh<br>Owners: Bridget Stark & Bryan Huff          |     |