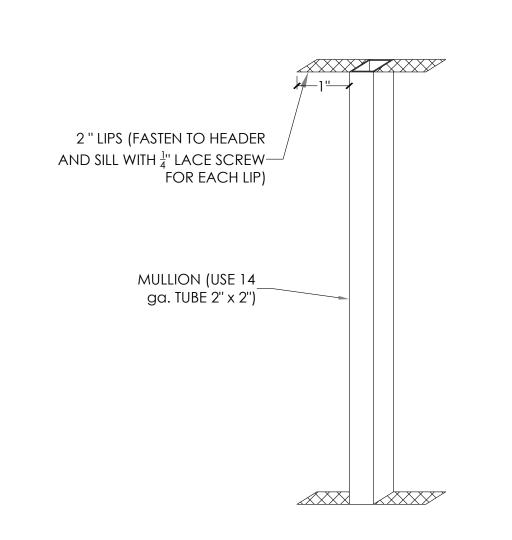

H

USE CAUTION WHEN LOWERING CURTAIN BLADE

6. REMOVE ALL SHIMS AND TIGHTLY FILL GAPS WITH RATED MINERAL WOOL AND APPLY A GOOD QUALITY CAULKING, FILLING ALL GAPS

BETWEEN THE FIRE SHUTTER AND MOUNTING SURFACE.

8. RESET CURTAIN IN UPRIGHT POSITION AND SECURE WITH FUSIBLE

7. TEST DROP CURTAIN TO ENSURE IT WILL FREE FALL WITHOUT

1. INSTALL IN ACCORDANCE WITH INSTRUCTIONS TO MAINTAIN

**02 FRONT VIEW** 

INSTRUCTIONS

- ROLL-FORMED STEEL

BLADES, 22 GAUGE

ROLL-FORMED G60 **GALVANIZED STEEL** 

-165° F STANDARD,

(REPLACEABLE)

INTERLOCKING CURTAIN

UL LISTED FUSIBLE LINK

18ga. (FRAME)

# FIREOXX SHUTTER

WARNOCK HERSEY LISTED 20 MINUTE RATED FIRE SHUTTER MEETS CAN/ULC

S104-10

DETAIL -A--MULLION (USE 14 9ga TUBE 2"x2"<sup>-</sup>



DETAIL -1 GANG MOUNT OF SHUTTERS

(02) DETAIL -A-







NEW HEADER — SUPPORTING CEMENT BOARD — SHUTTER 2 - x 12 - 20 SCREW - (SMS WITH HEX WASHER

HEAD) @ 12" O.C

## TABLE 01

OBSTRUCTION.

LINK STRAPING.

APPROVED LISTING.

| OPENING MATERIAL<br>SCREW TYPE |                           |               | SCREW HEAD<br>TYPE | MIN.<br>PENETRATION |
|--------------------------------|---------------------------|---------------|--------------------|---------------------|
| CONCRETE                       | #8 DX-KWIK                | OR EQUIVALENT | FLAT HEAD          | 1 1/2"              |
| LIGHT GAUGE STEEL              | #8 KWIK-PRO SELF DRILLING | OR EQUIVALENT | FLAT HEAD          | 1/2"                |
| MASONRY                        | #8 DX-KWIK                | OR EQUIVALENT | FLAT HEAD          | 1 1/2"              |
| STEEL