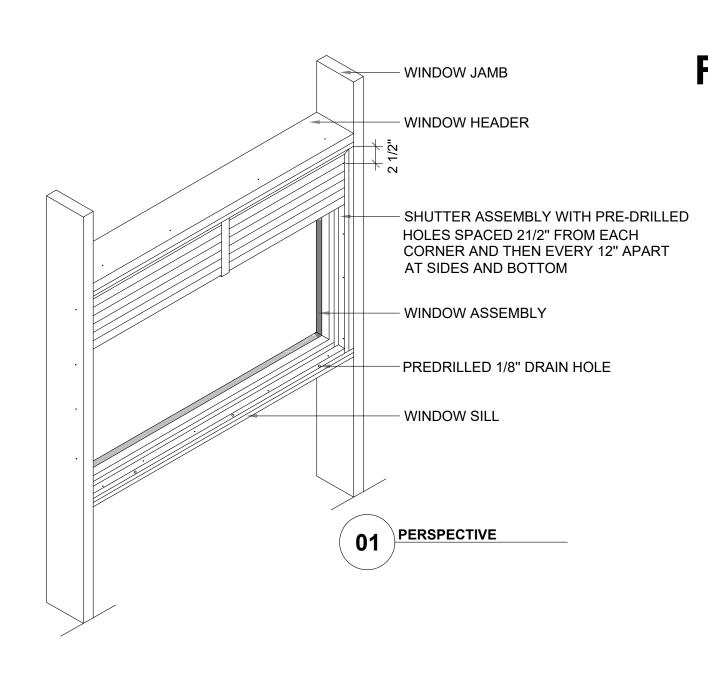

REF: (6701319912) MCNICHOLS PRESS LOCKED SMOOTH 6.30 LB/FT

# TYPICAL CONNECTION FRONT ELEV. A1.1 SC6@7.8x C-CHANNEL 6 X3 X4 HSS COMPRESSION BLOCKING 1" OR 4" THICK THERMAL PLATE, 7 $\frac{3}{4}$ " x 12" @ EACH JOINT $3"x3"x_4^1"$ STEEL ANGLE 7-3/4" WIDE x 12" LONG x 1/2" THICK GALVANIZED STEEL FISH PLATE





- IN PART IS STRICTLY PROHIBITED WITHOUT RED'S WRITTEN PERMISSION (RED ASSUMES NO RESPONSIBILITY OR LIABILITY
- BUILDING OWNER(S) WILL BE RESPONSIBLE FOR HIRING A

CONTRACTOR WILL BE RESPONSIBLE FOR ALL CONSTRUCTION

EH EXHAUST FAN

S.A. SMOKE ALARM

CARBON MONOXIDE ALARM

P.S. PLUMBING STACK

MATER METER

FLOOR DRAIN

STRUCTURAL BEAM OR WAI

**43 WEST AVENUE SOUTH,** 

**HAMILTON - ON** 

FIRE ESCAPE - DETAILS

1/2"=1'-0" PROJECT NO. 25/AUGUST/2022 22-18



CITY ELECTRONIC STAMP:



WIDTH: NOMINAL OPENING WIDTH - 1/2"

- 2" WIDE, 18 GAUGE

**ROLL FORMED G60** 

**GALVANIZED STEEL** 

EXTERIOR JAMB MOUNTED FIRE SHUTTER INSTALLATION

1. PREPARE AND CLEAN THE EXTERIOR SIDE OF THE WINDOW OPENING.

SHUTTER TO BE MOUNTED TO BRICK JAMB OR EQUIVALENT NON-COMPUSTABLE SURFACE

SHUTTER SIZES TO A MAXIMUM OF 42" WIDE AND 60" HIGH

USE CAUTION WHEN LOWERING CURTAIN BLADE

6. REMOVE ALL SHIMS AND TIGHTLY FILL GAPS WITH RATED MINERAL WOOL AND APPLY A GOOD QUALITY CAULKING, FILLING ALL GAPS

BETWEEN THE FIRE SHUTTER AND MOUNTING SURFACE.

8. RESET CURTAIN IN UPRIGHT POSITION AND SECURE WITH FUSIBLE

7. TEST DROP CURTAIN TO ENSURE IT WILL FREE FALL WITHOUT

1. INSTALL IN ACCORDANCE WITH INSTRUCTIONS TO MAINTAIN

**02 FRONT VIEW** 

INSTRUCTIONS

- ROLL-FORMED STEEL

BLADES, 22 GAUGE