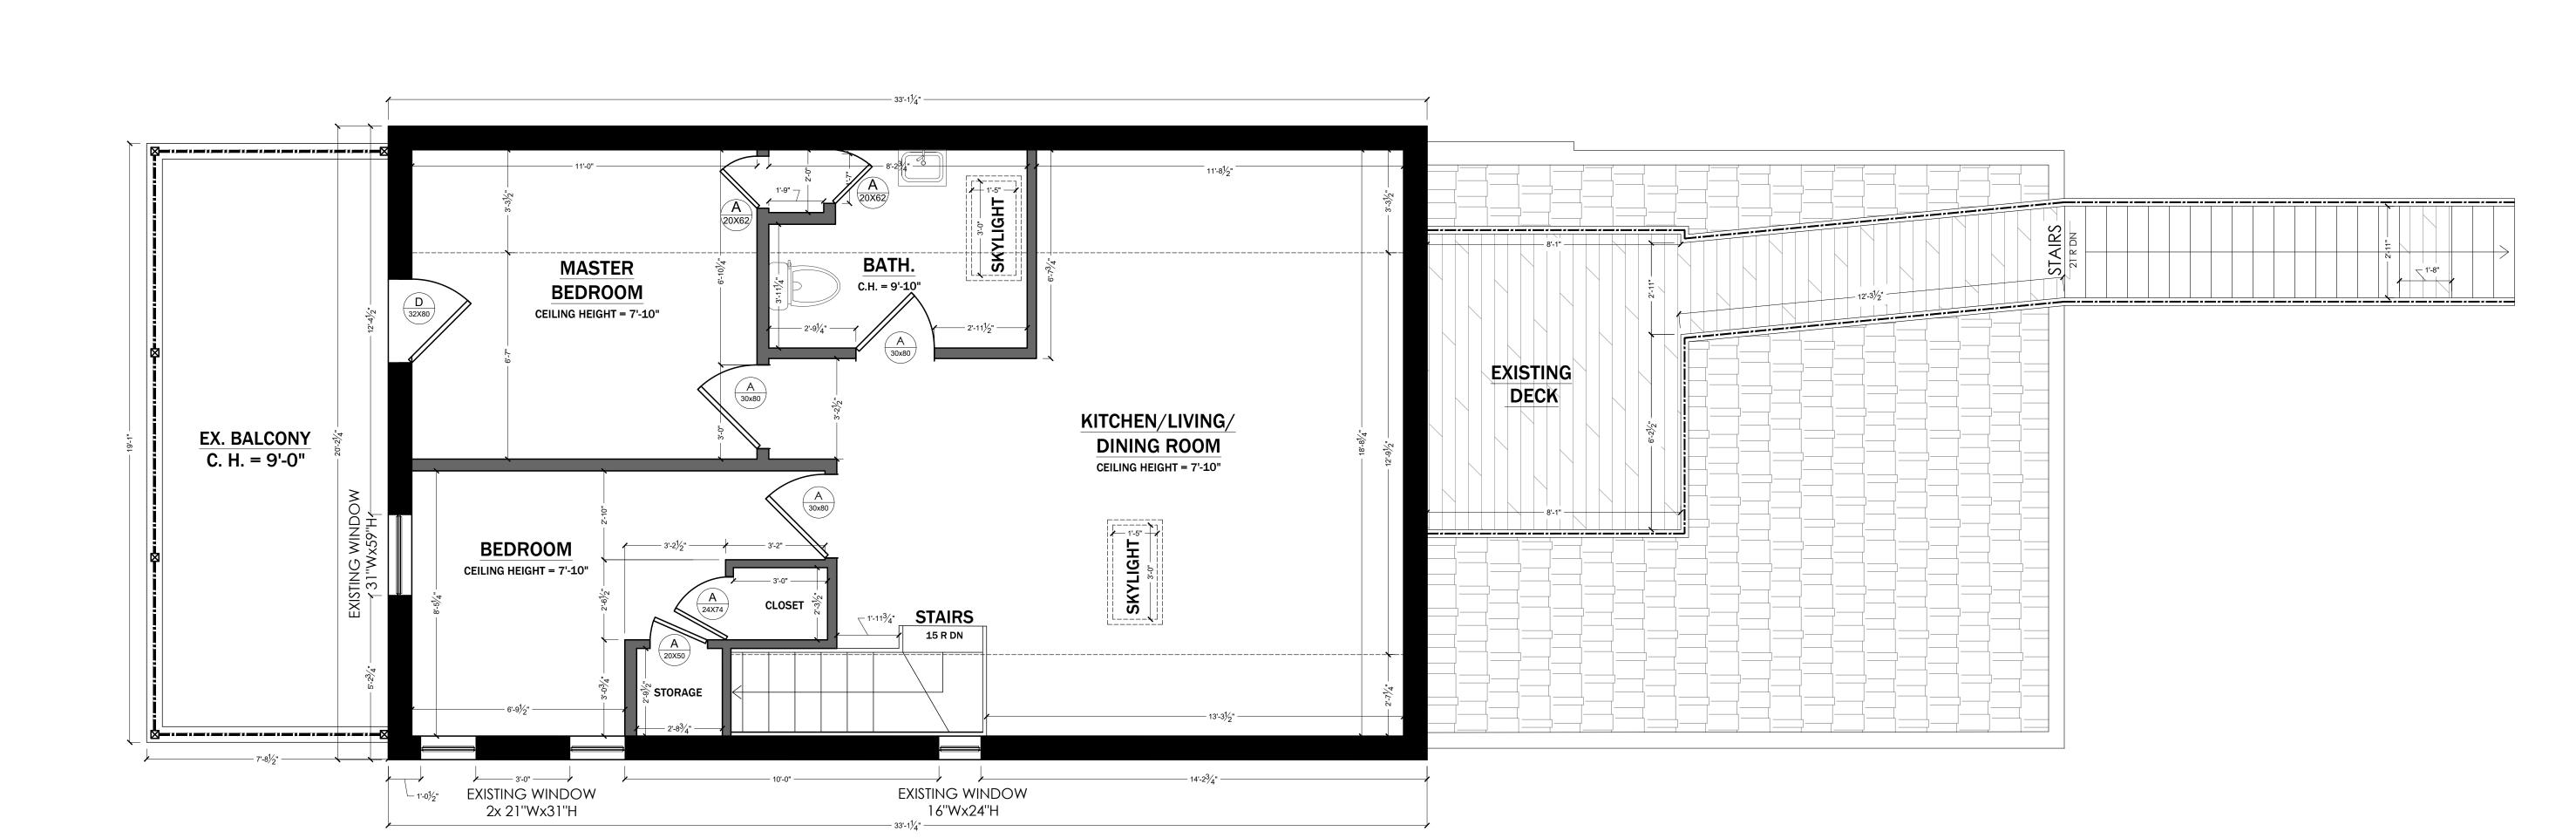

IRE OF DESIGN (RED). REPRODUCTION OF THIS PROPERTY IN WHOLE OR IN PART IS STRICTLY PROHIBITED WITHOUT RED'S WRITTEN PERMISSION (RED ASSUMES NO RESPONSIBILITY OR LIABILITY FOR THIS PROPERTY UNLESS IT BEARS THE APPROPRIATE BCIN NUMBER AND ORIGINAL SIGNATURE.)

B. BUILDING OWNER(S) WILL BE RESPONSIBLE FOR HIRING A CERTIFIED CONTRACTOR TO PERFORM SCOPE OF WORK AS PER ISSUED PERMIT.

. CONTRACTOR WILL BE RESPONSIBLE FOR ALL CONSTRUCTION AND SAFETY REQUIREMENTS ON SITE.

GENERAL DESCRIPTION: 01 DD.MONTH.YYYY ISSUED FOR DESIGN REVIEW

EF EXHAUST FAN
SMOKE ALARM
CARBON MONOXIDE ALARM
P.S. PLUMBING STACK
WATER METER
FLOOR DRAIN
STRUCTURAL BEAM OR WALL



PROJECT NAME/ADDRESS:

43 WEST AVENUE SOUTH, **HAMILTON - ON** 

**EXISTING GROUND FLOOR** 

3/8"=1'-0" 25/AUGUST/2022 KEN BEKENDAM DANILO CEOLA



KING

Isa

legal

second

suites.com

CITY ELECTRONIC STAMP:

LEGAL SECOND SUITES ARCHITECTURAL AND ENGINEERING SERVICES
ARE OWNED AND OPERATED BY KING HOMES INC.

LEAD DESIGNER & CONSULTANT CONTACT INFORMATION:

KEN BEKENDAM, B.A BUSCOM, L.T. kenbekendam@gmail.com

OFFICE:
979 MAIN ST. E, HAMILTON ,0

OFFICE PHONE:
855 - 546 - 4467

ROBERT MENDEZ, P. ENG. robertmendez@yahoo.com 905 - 961 - 0647

GENERAL NOTES:

1. DO NOT SCALE DRAWINGS. FULL SCALE: 24" X 36"

2. ALL DIMENSIONS AND INFORMATION SHOWN ON THESE DRAWINGS MUST BE CHECKED AND VERIFIED ON SITE AND ANY DISCREPANCIES REPORTED TO THE DESIGNER PRIOR TO CONSTRUCTION AND FABRICATION OF ITS COMPONENTS. SHOULD EXISTING CONDITIONS OR SERVICES BE FOUND TO VARY FROM THAT INDICATED ON THE DRAWINGS, THE LEAD DESIGNER MUST BE NOTIFIED IMMEDI