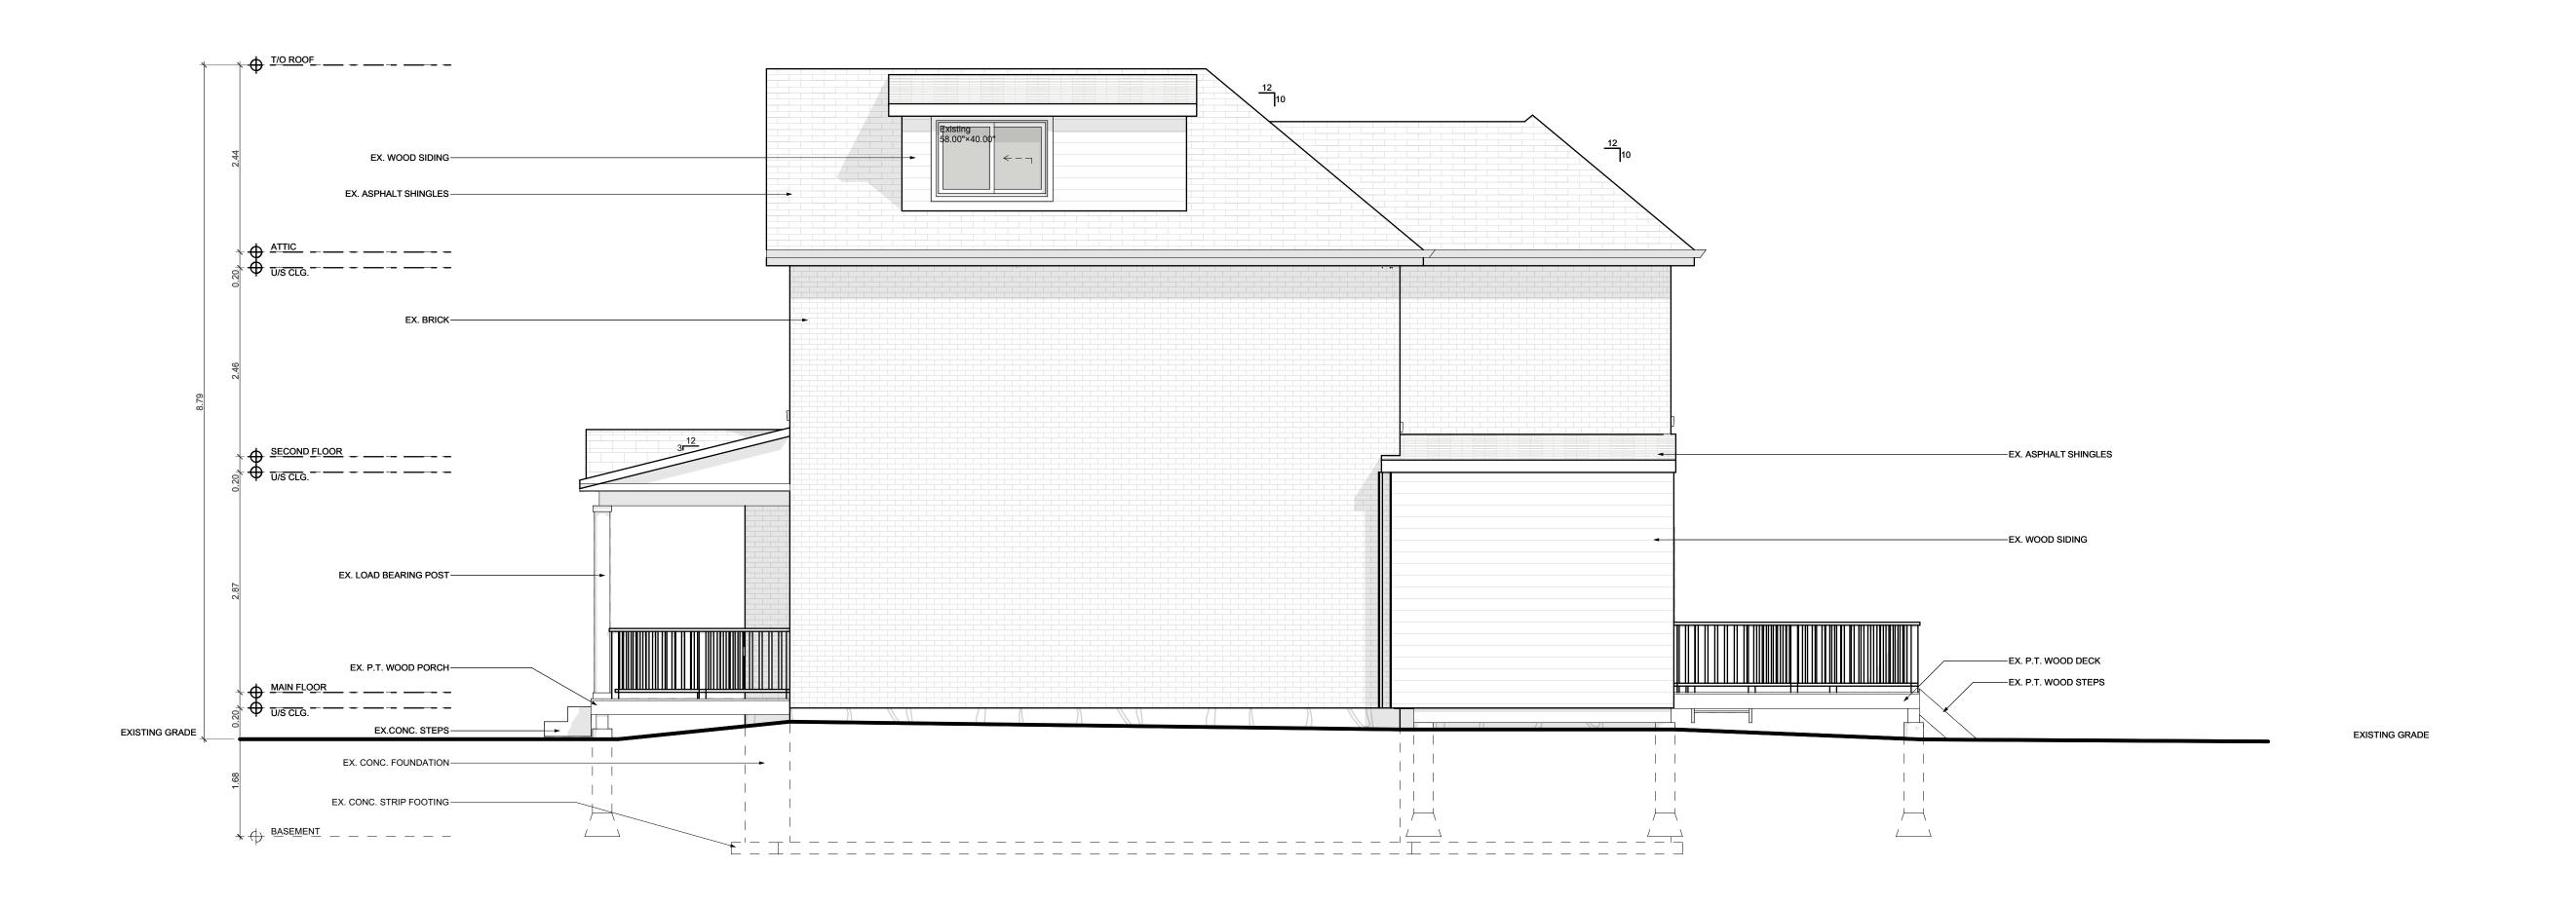

|            |  |
| 10                                      |                     |            |  |
| EXISTING FRONT & REAR<br>ELEVATIONS     |                     |            |  |
| PROJECT:                                |                     |            |  |
|                                         | HUFF                |            |  |
|                                         | PROJECT ADDRESS:    |            |  |
| 288 Charlton Ave. W Hamilton ON L8P 2E5 |                     |            |  |
|                                         |                     |            |  |
|                                         |                     |            |  |

**DATE:** 8/26/2022

SCALE:

AS NOTED

PROJECT NO:

DRAWING NO:

A2.01



1 EXISTING LEFT ELEVATION

SCALE: 1/4" = 1'-0"





| REVISION                                 | DATE                                                                                                               |  |  |
|------------------------------------------|--------------------------------------------------------------------------------------------------------------------|--|--|
| DESIGN 1.0                               | 2022.06.28                                                                                                         |  |  |
| DESIGN 1.1                               | 2022.07.04                                                                                                         |  |  |
| DESIGN 2.0                               | 2022.07.14