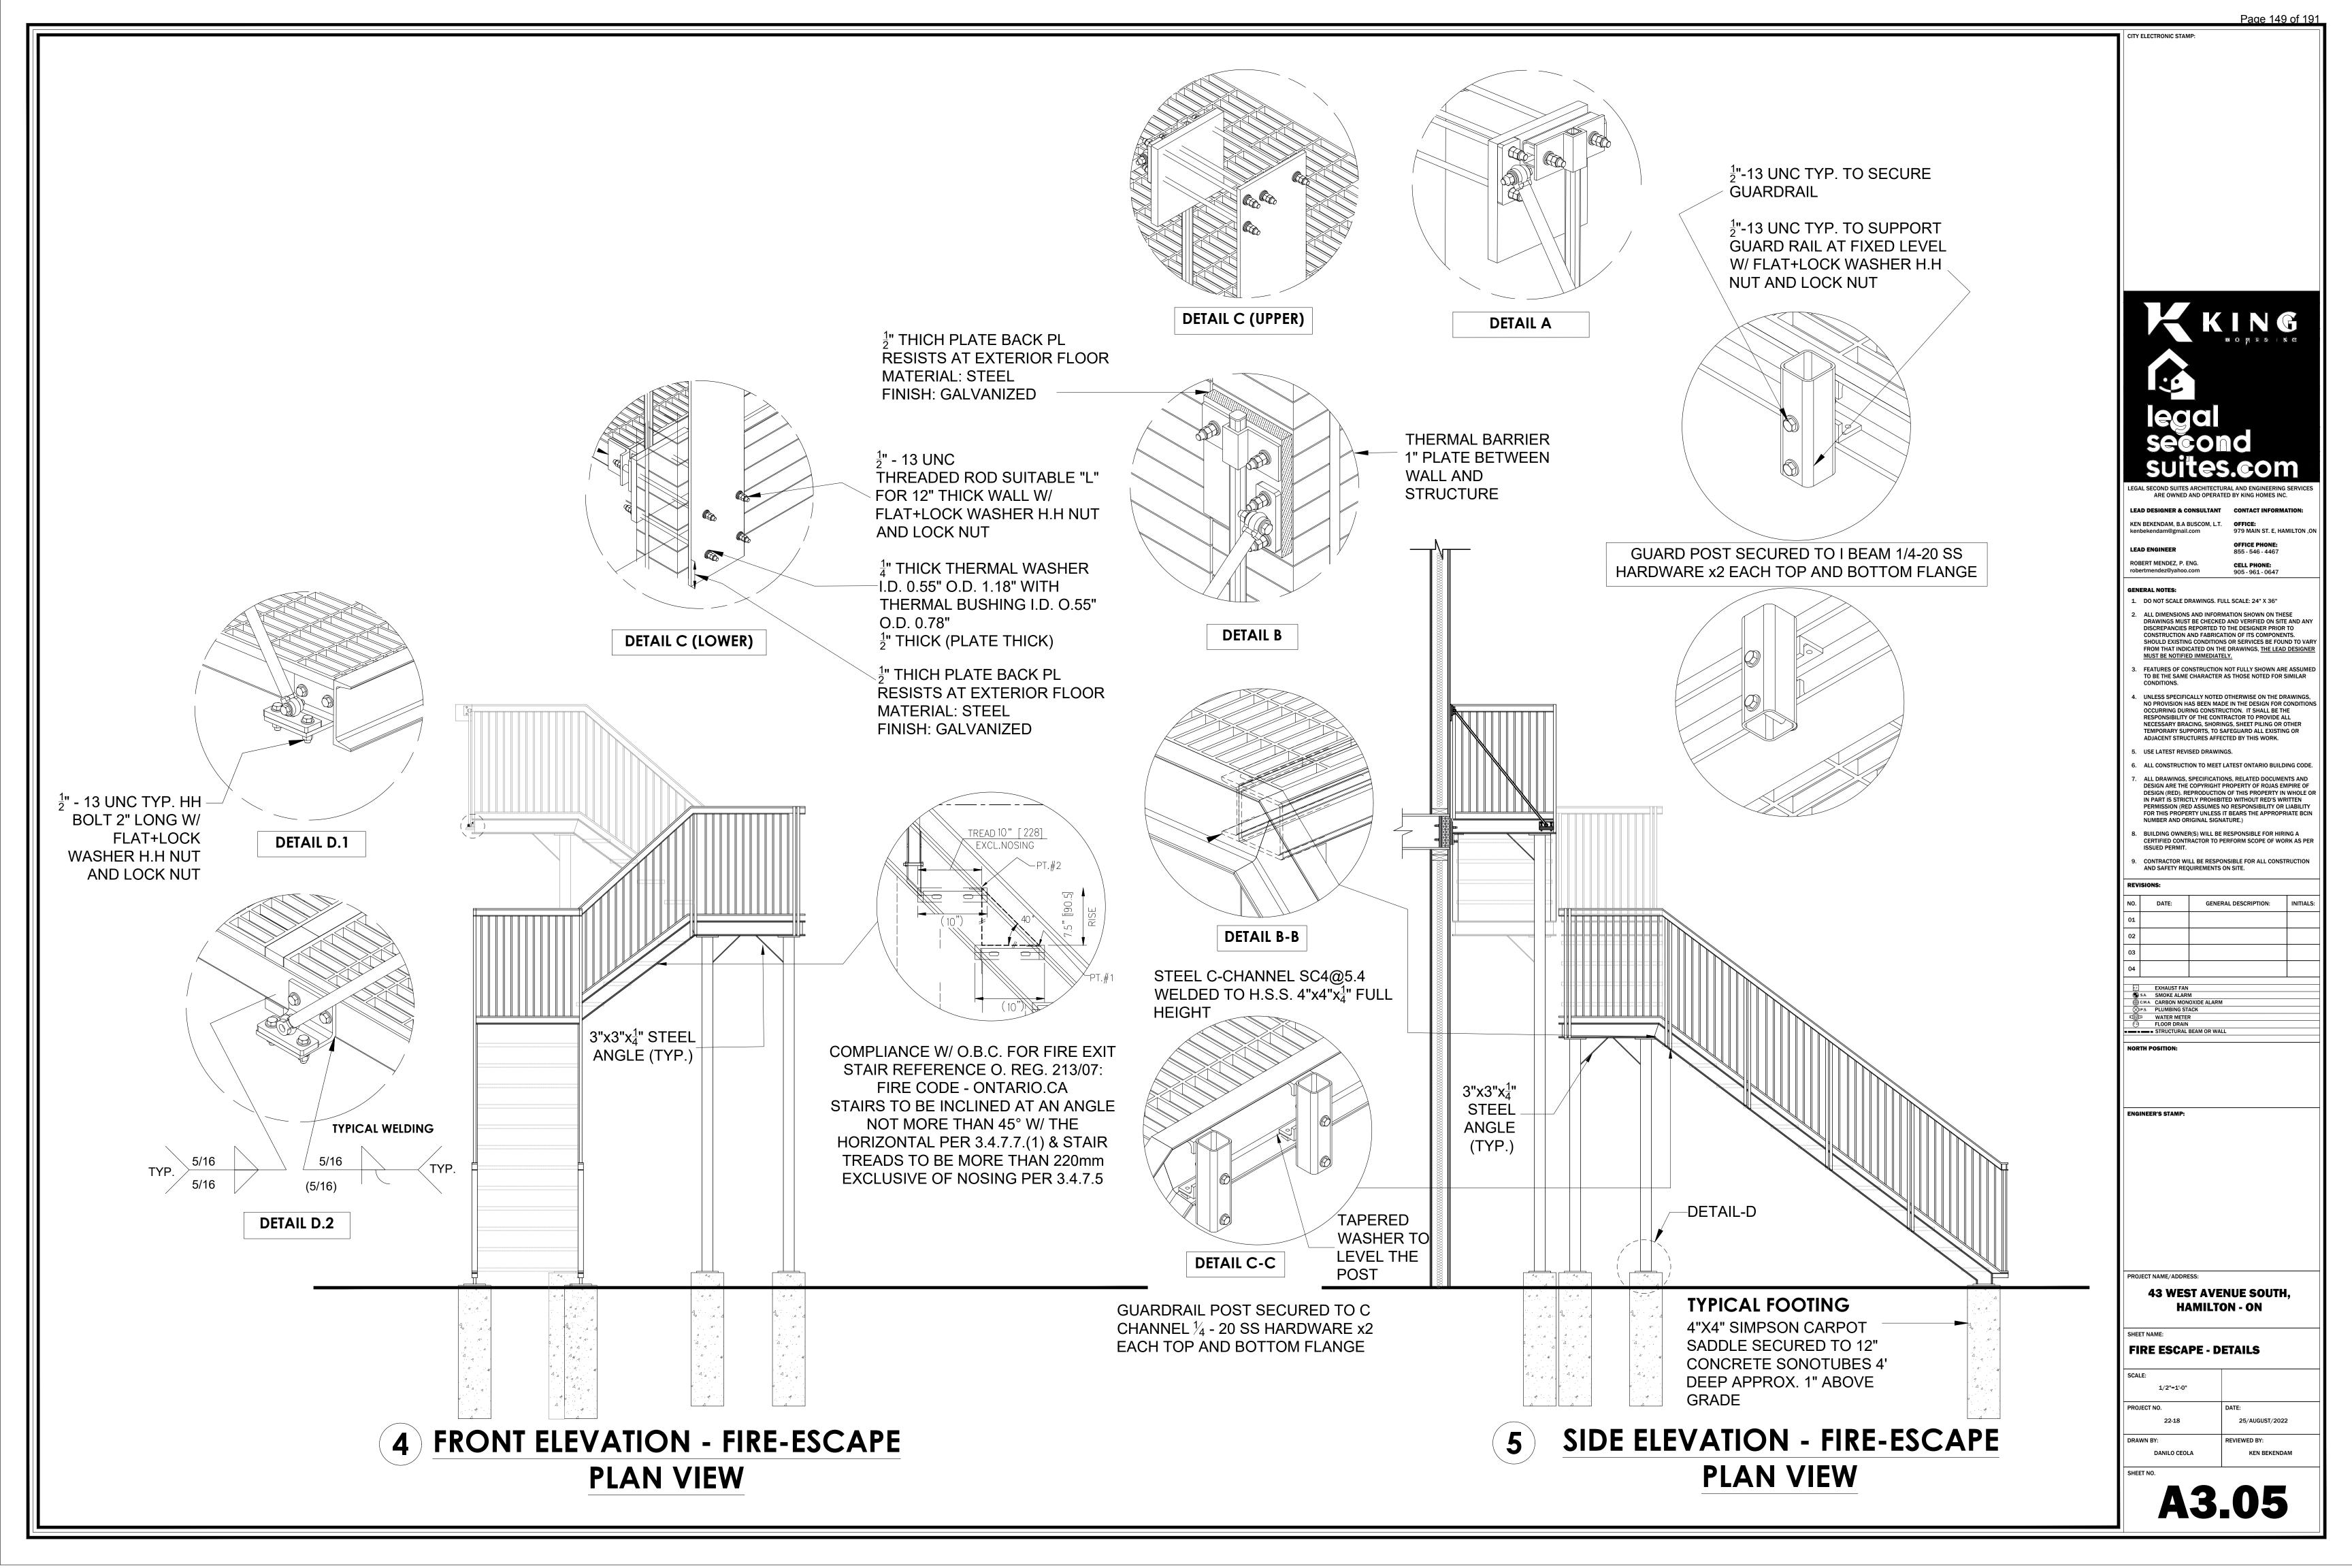

OCUMENTS AND DESIGN ARE THE COPYRIGHT PROPERTY OF ROJAS EMPIRE OF DESIGN (RED). REPRODUCTION OF THIS PROPERTY IN WHOLE OR IN PART IS STRICTLY PROHIBITED WITHOUT RED'S WRITTEN PERMISSION (RED ASSUMES NO RESPONSIBILITY OR LIABILITY FOR THIS PROPERTY UNLESS IT BEARS THE APPROPRIATE BCIN NUMBER AND ORIGINAL SIGNATURE.)
- BUILDING OWNER(S) WILL BE RESPONSIBLE FOR HIRING A
   CERTIFIED CONTRACTOR TO PERFORM SCOPE OF WORK AS
   ISSUED PERMIT.
- CONTRACTOR WILL BE RESPONSIBLE FOR ALL CONSTRUCT

EXHAUST FAN
S.A. SMOKE ALARM
CARBON MONOXIDE ALARM
P.S. PLUMBING STACK
WATER METER
FLOOR DRAIN
STRUCTURAL BEAM OR WALL

NORTH POSITION:

ENGINEER'S STAMF

43 WEST AVENUE SOUTH, HAMILTON - ON

SHEET NAME:

METAL FIRE ESCAPE - PLANS

1/2"=1'-0"

PROJECT NO. DATE:
22-18 25/AUGUST/2022

DRAWN BY: REVIEWED BY:





## **SECTION A.A1**

A-A IDENTIFIES THE MOUNTING OF THE METAL STAIRCASE STRUCTURE TO SECURED TO EXTERIOR WALL SEE DETAIL A1.

> ALUM. GRATING CONT. METAL STAIR FINISH: MILL SECURED TO NEW FLOOR AND NEW WALL -BEARING MEM. I BEAM W4x13 (GALV. STEEL) C-CHANNEL C6@8.2LB/FT (GALV. STEEL)



## SECTION A.A2

A-A IDENTIFIES THE MOUNTING OF THE METAL STAIRCASE STRUCTURE TO SECURED TO EXTERIOR WALL SEE DETAIL A1.1

> ALUM. GRATING CONT. METAL STAIR FINISH: MILL SECURED TO NEW FLOOR AND NEW WALL -BEARING MEM. I BEAM W4x13 (GALV. STEEL) C-CHANNEL C6@8.2LB/FT (GALV. STEEL)



ALUMINUM GRATING 15/16" x 2" CENTERS SMOOTH FINISH REF: (6701319912) MCNICHOLS PRESS LOCKED SMOOTH 6.30 LB/FT

# TYPICAL CONNECTION FRONT ELEV. A1.1 SC6@7.8x C-CHANNEL 6 X3 X4 HSS COMPRESSION BLOCKING 1" OR 4" THICK THERMAL P