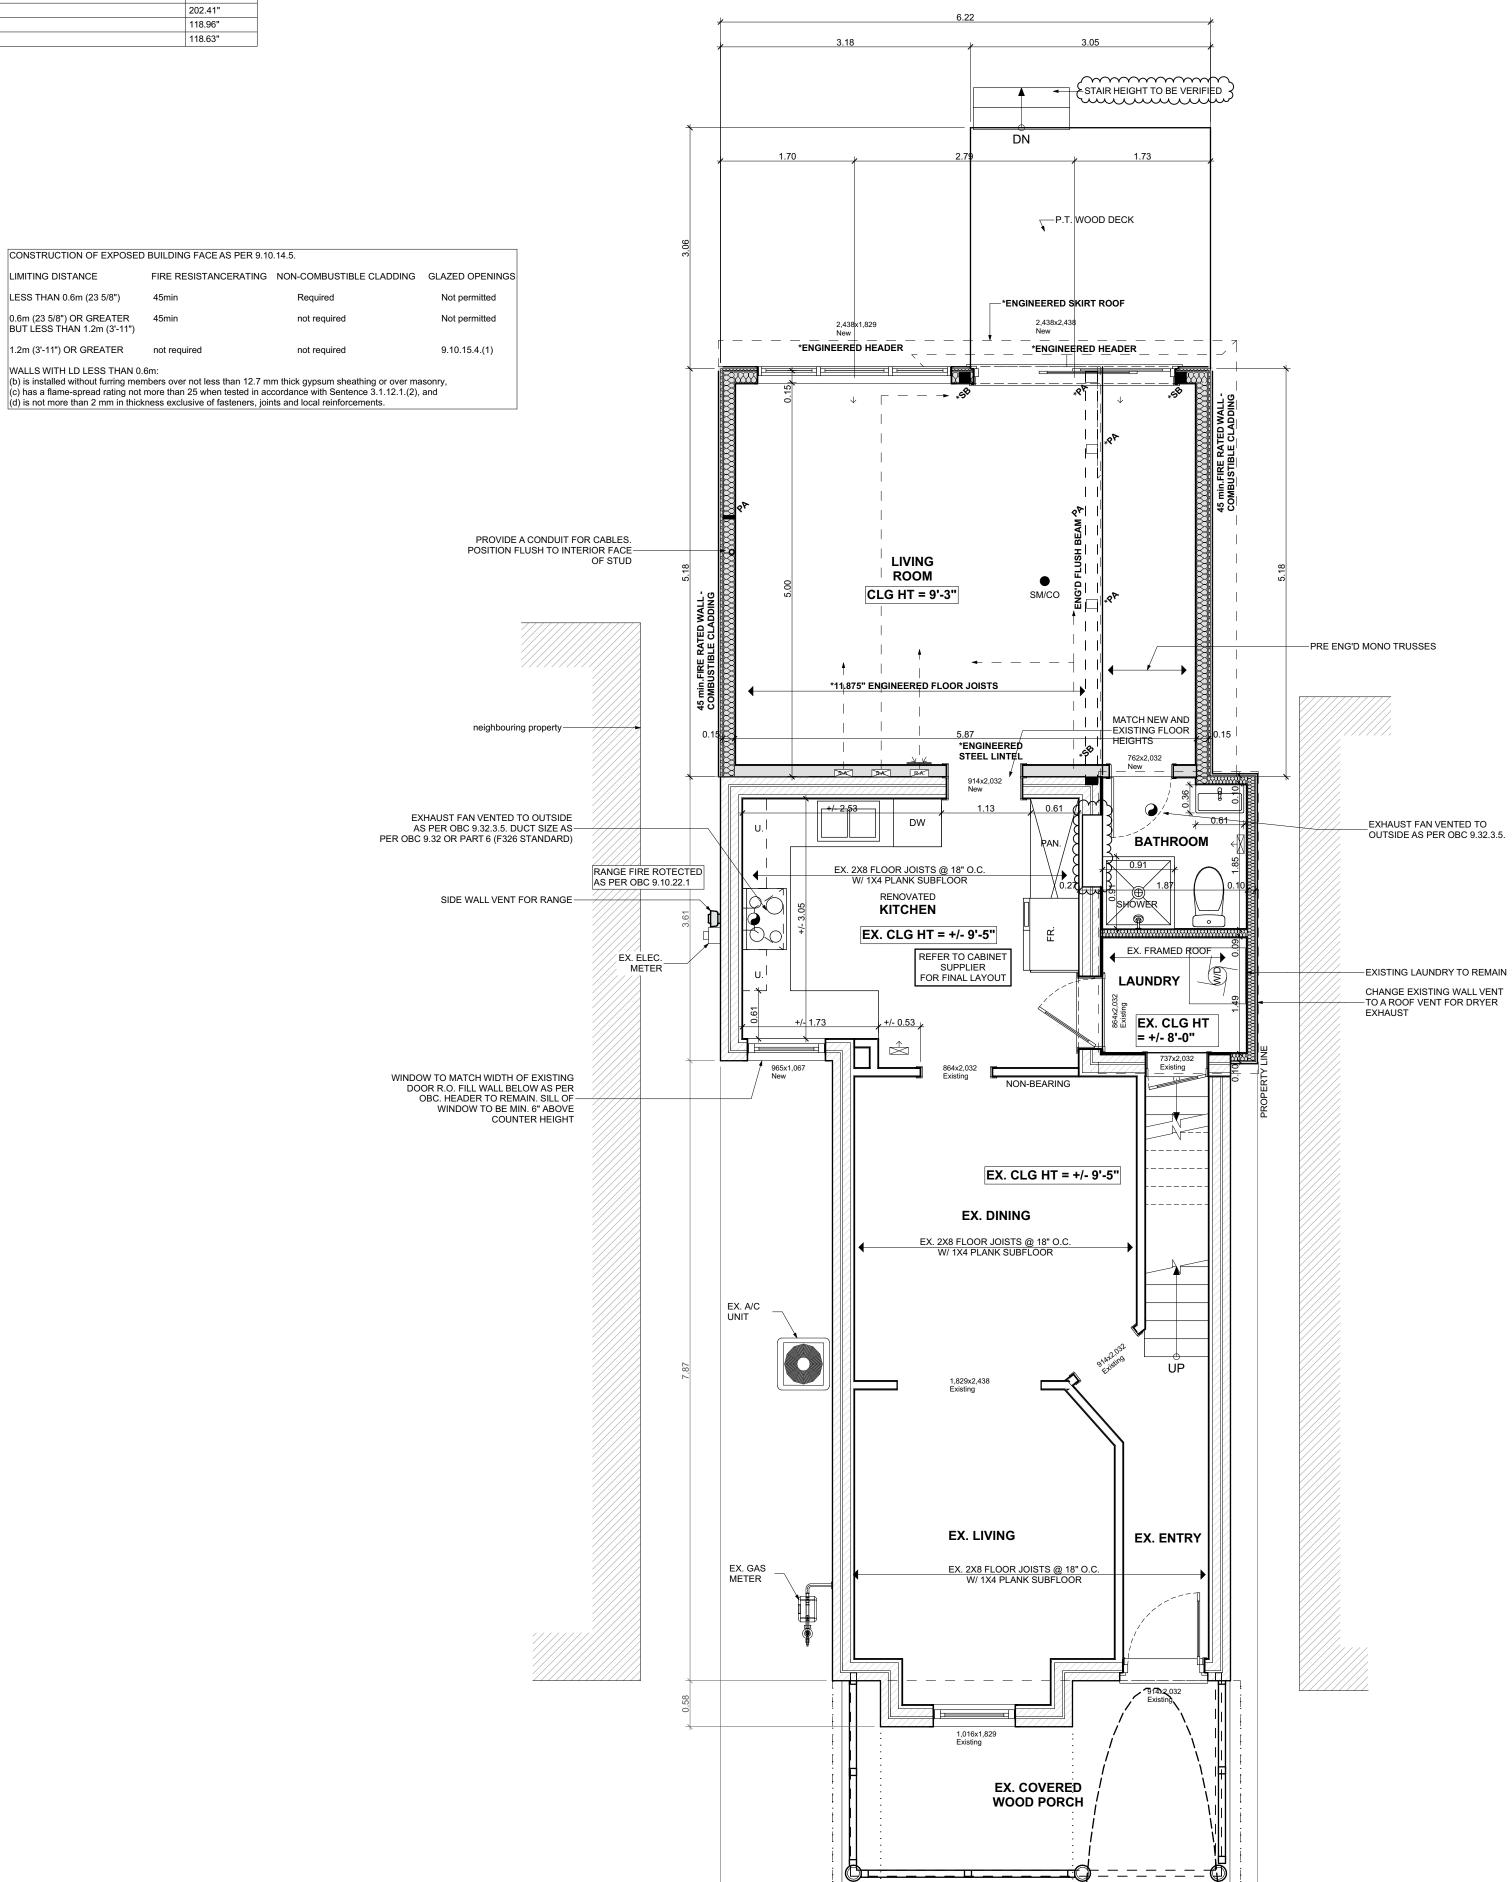

R TO CHECK AND VERIFY ALL SPECIFICATIONS AND DIMENSIONS PRIOR TO AND DURING CONSTRUCTION. ALL DISCREPENCIES TO BE REPORTED TO DESIGNER (519) 339-1493 PROVIDE TEMPORARY BRACING/SHORING FOR ALL EXISTING FLOOR JOISTS

& WALLS DURING CONSTRUCTION & INSTALLATION OF NEW BEAMS & FLOOR JOISTS AS REQ. (TYP.) ALL DIMENSIONS ARE TAKEN FROM THE STUD FACE UNLESS NOTED OTHERWISE

ELECTRICAL FACILITIES SHALL BE PROVIDED AS PER ONTARIO BUILDING CODE 2012 AS PER 9.34

REFER TO SUPPLEMENTARY ENGINEERING LETTER FOR ALL ENGINEERING REFERENCES

RENDERINGS ARE NOT TO SCALE; ALL RENDERINGS ARE FOR ARTISTIC DEPICTION ONLY. PLAN UPDATES MAY NOT BE REFLECTED IN RENDERINGS. RENDERINGS SHALL NOT BE USED FOR CONSTRUCTION.

BEAM SCHEDULE ENG'D FLUSH BEAM 199.79" FLUSH BEAM FLUSH BEAM FLUSH BEAM 202.41" FLUSH BEAM







## **HVAC LEGEND**

---- TOE KICK WALL SUPPLY - 不下- TOW KICK WALL RETURN

→ WALL SUPPLY → N WALL RETURN

FLOOR SUPPLY AIR REGISTER

FLOOR RETURN AIR REGISTER CLG. SUPPLY AIR REGISTER

CLG. RETURN AIR REGISTER

SUPPLY AIR CHASE

RETURN AIR CHASE

- — - SUPPLY AIR DUCT - — - RETURN AIR DUCT

> **TEAM SHANE** Truing 790 SHAVER RD. ANCASTER L9G 3K9 ON

NO. REVISION

| DD AMING:           |            |
|---------------------|------------|
|                     |            |
|                     |            |
|                     |            |
| Issued for Variance | 2022.08.17 |
| DESIGN 4.0          | 2022.08.05 |
| DESIGN 3.1          | 2022.07.25 |
| DESIGN 3.0          | 2022.07.20 |
| DESIGN 2.0          | 2022.07.14 |
| DESIGN 1.1          | 2022.07.04 |
| DESIGN 1.0          | 20