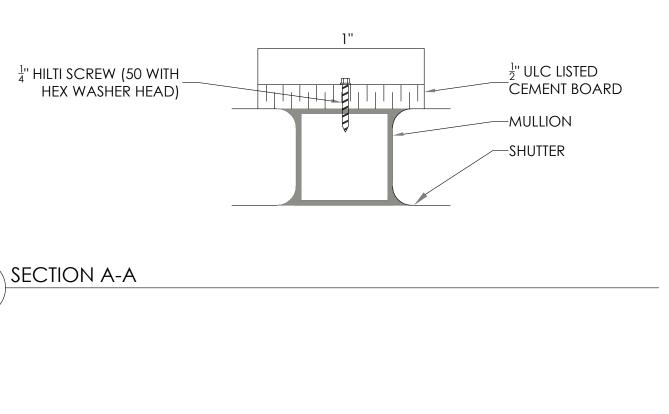

| #8 ROBERTSON SCREW        | OR EQUIVALENT | FLAT HEAD          | 1 1/2"              |

2. PLACE FIRE SHUTTER WITH CORNER BRACKETS FACING THE WINDOW INTO THE WINDOW OPENING WITH A 1/4" SPACE FROM THE FACE OF THE WINDOW.

4. LOCATE PRE-DRILLED HOLES AT SIDES AND BOTTOM AND INSERT SCREWS AS REQUIRED TO SECURE SHUTTER ASSEMBLY. (SEE TABLE 1 FOR THE REQUIRED

OTHER HAND ALLOWING CURTAIN TO DROP. INSTALL SCREWS AND RESET CURTAIN TO UPRIGHT POSITION AND RE-SET FUSIBLE LINK HOLDING STRAP.

5. TO INSTALL SCREWS AT TOP CORNER, CAREFULLY REMOVE THE FUSIBLE LINK HOLDING STRAP WITH ONE HAND AND HOLD BOTTOM OF CURTAIN BLADE WITH THE

3. SHIM THE SHUTTER ASSEMBLY WITH A MINIMUM 1/4" GAP TO WINDOW OPENING AT BOTTOM AND SIDES. SHIM WHERE PRE-DRILLED HOLES ARE LOCATED TO PREVENT



KEN BEKENDAM, B.A BUSCOM, L.T. **OFFICE PHONE:** 855 - 546 - 4467 ROBERT MENDEZ, P. ENG. **CELL PHONE:** 905 - 961 - 0647 robertmendez@yahoo.com GENERAL NOTES: 1. DO NOT SCALE DRAWINGS. FULL SCALE: 24" X 36" ALL DIMENSIONS AND INFORMATION SHOWN ON THESE DRAWINGS MUST BE CHECKED AND VERIFIED ON SITE AND ANY DISCREPANCIES REPORTED TO THE DESIGNER PRIOR TO CONSTRUCTION AND FABRICATION OF ITS COMPONENTS.

OCCURRING DURING CONSTRUCTION. IT SHALL BE THE RESPONSIBILITY OF THE CONTRACTOR TO PROVIDE ALL NECESSARY BRACING, SHORINGS, SHEET PILING OR OTHER TEMPORARY SUPPORTS, TO SAFEGUARD ALL EXISTING OR ADJACENT STRUCTURES AFFECTED BY THIS WORK. DESIGN ARE THE COPYRIGHT PROPERTY OF ROJAS EMPIRE OF DESIGN (RED). REPRODUCTION OF THIS PROPERTY IN WHOLE C

MUST BE NOTIFIED IMMEDIATELY.

SHOULD EXISTING