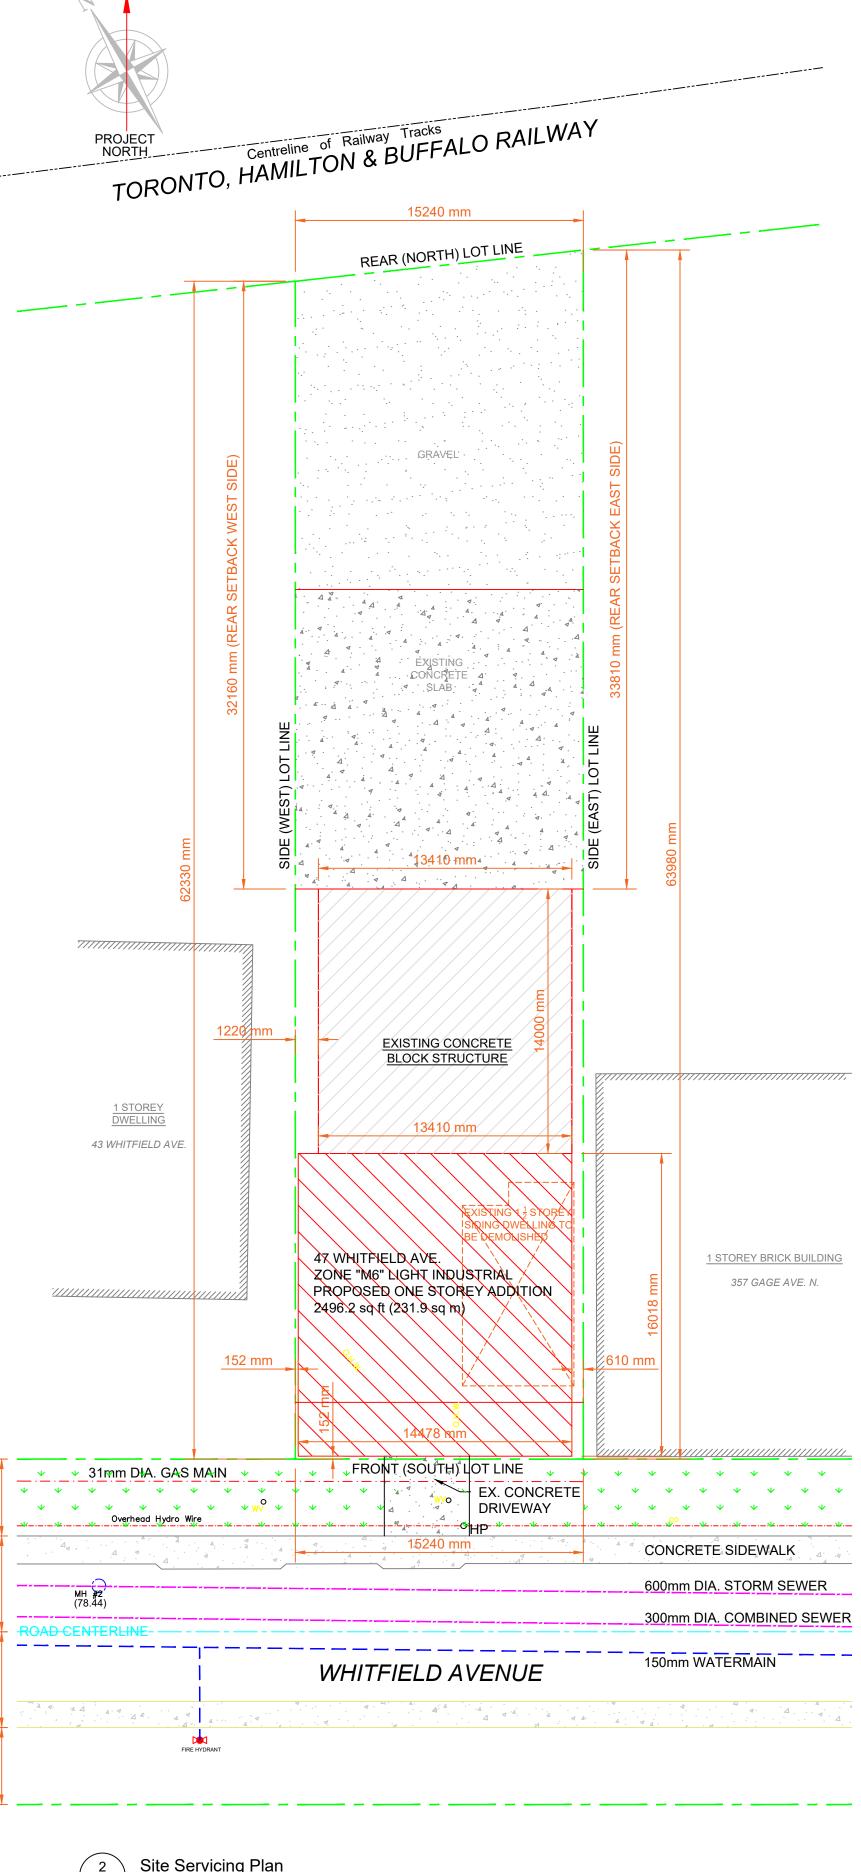

| 3.2. | 1:30 p.m.HM/A-22:2884 Turner Avenue, Hamilton (Ward 2)                          | 77  |
|------|---------------------------------------------------------------------------------|-----|
|      | Agent: GSP – Stuart Hastings<br>Owner: Crystal Homes Corporation                |     |
| 3.3. | 1:35 p.m.HM/A-22:280588 Cochrane Road, Hamilton (Ward 4)                        | 117 |
|      | Agent: Charles Linsey & Associates C/O Lisa Cockwell Owners: Tyler & Vita Swick |     |
| 3.4. | 1:40 p.m.HM/A-22:28443 West Avenue South, Hamilton (Ward 3)                     | 129 |
|      | Agent: King Homes Inc. – Ken Bekendam<br>Owner: 2809628 Ontario Inc.            |     |
| 3.5. | 1:45 p.m.HM/A-22:29147 Whitfield Avenue, Hamilton (Ward 3)                      | 159 |
|      | Agent: Michael Sabelli<br>Owner: Manuel Vieira                                  |     |
| 3.6. | 1:50 p.m.HM/A-22:285288 Charlton Avenue West, Hamilton (Ward 1)                 | 171 |
|      | Agent: Team Shane – Louie Sayegh<br>Owners: Bridget Stark & Bryan Huff          |     |