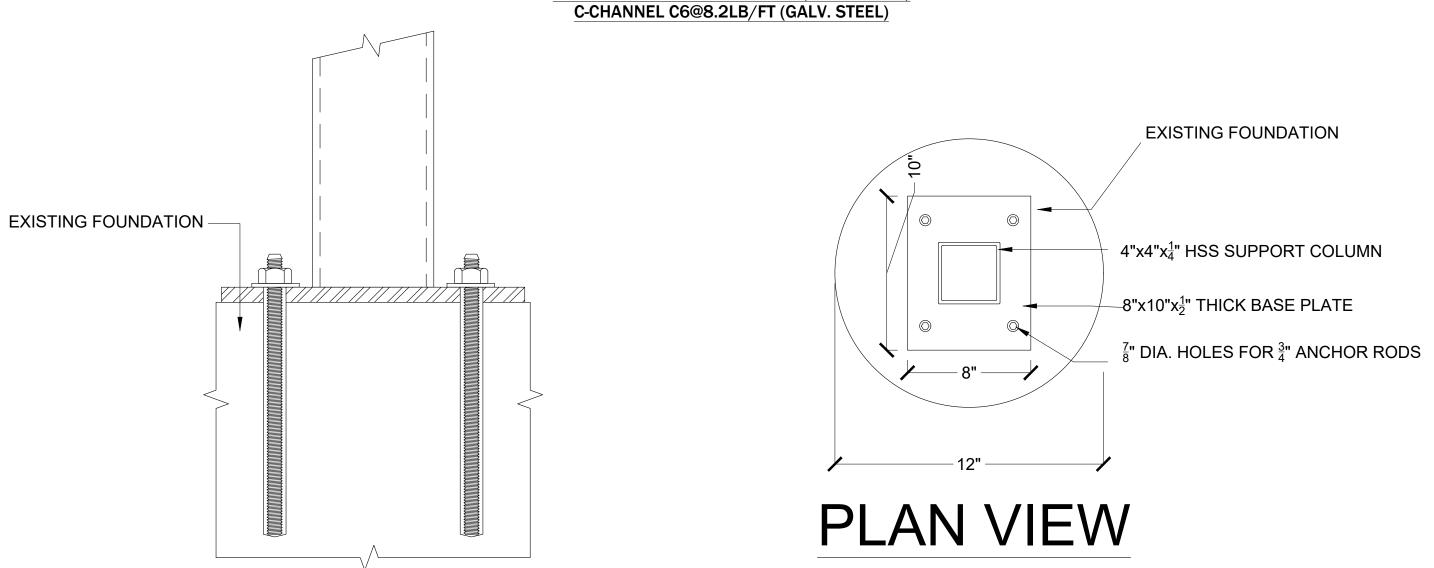

|-----------|
| 01  | DD.MONTH.YYYY | ISSUED FOR DESIGN REVIEW | AM        |
| 02  |               |                          |           |
| 03  |               |                          |           |
| 04  |               |                          |           |

EF EXHAUST FAN
SMOKE ALARM
CARBON MONOXIDE ALARM
P.S. PLUMBING STACK
WATER METER
FLOOR DRAIN
STRUCTURAL BEAM OR WALL

NORTH POSITION:

ENGINEER'S STAMP:

PROJECT NAME/ADDRESS:

**43 WEST AVENUE SOUTH, HAMILTON - ON** 

DETAIL PAGE 2

3/8"=1'-0" 25/AUGUST/2022 22-18 KEN BEKENDAM DANILO CEOLA





TYPICAL FRAME WELDMENT SC6@7.8x C-CHANNEL REF. WELDED TO  $4x4"x_4^1"$  H.S.S.TUBE w/ GRATED HD GALV. STEPS 1-1/4"x  $\frac{3}{16}$ " x 9- $\frac{3}{4}$ " TREAD PER 9.8.4.1 w/ MOUNTING PL.(SIDE) CHECKER PLATE NOSING REFER TO REFERENCE



# HSS TO CONCRETE FOUNDATION CONNECTION DETAIL-'D': ELEVATION VIEW

KING

ROMANIA

Legal

second

suites.com

ARE OWNED AND OPERATED BY KING HOMES INC.

LEAD DESIGNER & CONSULTANT CONTACT INFORMATIO

LEAD ENGINEER

ROBERT MENDEZ, P. ENG. CELI

GENERAL NOTES:

1. DO NOT SCALE DRAWINGS. FULL SCALE: 24" X 36"

2. ALL DIMENSIONS AND INFORMATION SHOWN ON THESE DRAWINGS MUST BE CHECKED AND VERIFIED ON SITE AND ANY DISCREPANCIES REPORTED TO THE DESIGNER PRIOR TO CONSTRUCTION AND FABRICATION OF ITS COMPONENTS. SHOULD EXISTING CONDITIONS OR SERVICES BE FOUND TO VARY FROM THAT INDICATED ON THE DRAWINGS, THE LEAD DESIGNER MUST BE NOTIFIED IMMEDIATELY.

FEATURES OF CONSTRUCTION NOT FULLY SHOWN ARE ASSUMED TO BE THE SAME CHARACTER AS THOSE NOTED FOR SIMILAR CONDITIONS.

4. UNLESS SPECIFICALLY NOTED O