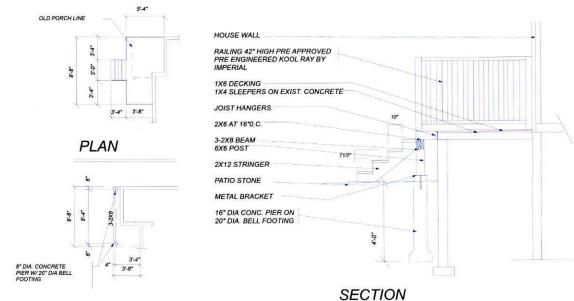

ES WERE BEING CONCIDEIZED AS, ACCESSORY UNITS.

DUR TO THE CONFUSSION OURZEG THIS TIME WE WITH THE OUR GOING HIERD WITH THE CO.O. M. APPLICATION ON THE NEXT HERRING DATE. THERE IS NO CHANGE TO OUR APPLICATION.

SOHN STINLING 289339-4230

## PROPOSED RENOVATION OF FRONT PORCH

225 EAST 24TH STREET HAMILTON, ONTARIO

#### NOTES:

- 1) Contractor is to check all dimensions prior to construction and to report any discrepancies to the designer.
- 2) All construction to conform to the construction requirements of the Ontario Building Code parts 9, 11 and SB-12 latest edition as well as local ordiances. Drawings must not be scaled. Manufactured items and materials must comply with all requirements of the ULC, CSA or any other regulatory bobies as per applicable codes
- 3) site plan is in metric







#### Committee of Adjustment

City Hall, 5<sup>th</sup> Floor, 71 Main St. W., Hamilton, ON L8P4Y5

Phone: (905) 546-2424 ext. 4221

Email: cofa@hamilton.ca

#### APPLICATION FOR A MINOR VARIANCE

| FOR OFFICE USE ON        | LY.                              |
|--------------------------|----------------------------------|
| APPLICATION NO           | DATE APPLICATION RECEIVED        |
| PAID                     | DATE APPLICATION DEEMED COMPLETE |
| SECRETARY'S<br>SIGNATURE |                                  |

#### The Planning Act

#### Application for Minor Variance or for Permission

The undersigned hereby applies to the Committee of Adjustment for the City of Hamilton under Section 45 of the *Planning Act*, R.S.O. 1990, Chapter P.13 for relief, as described in this application,