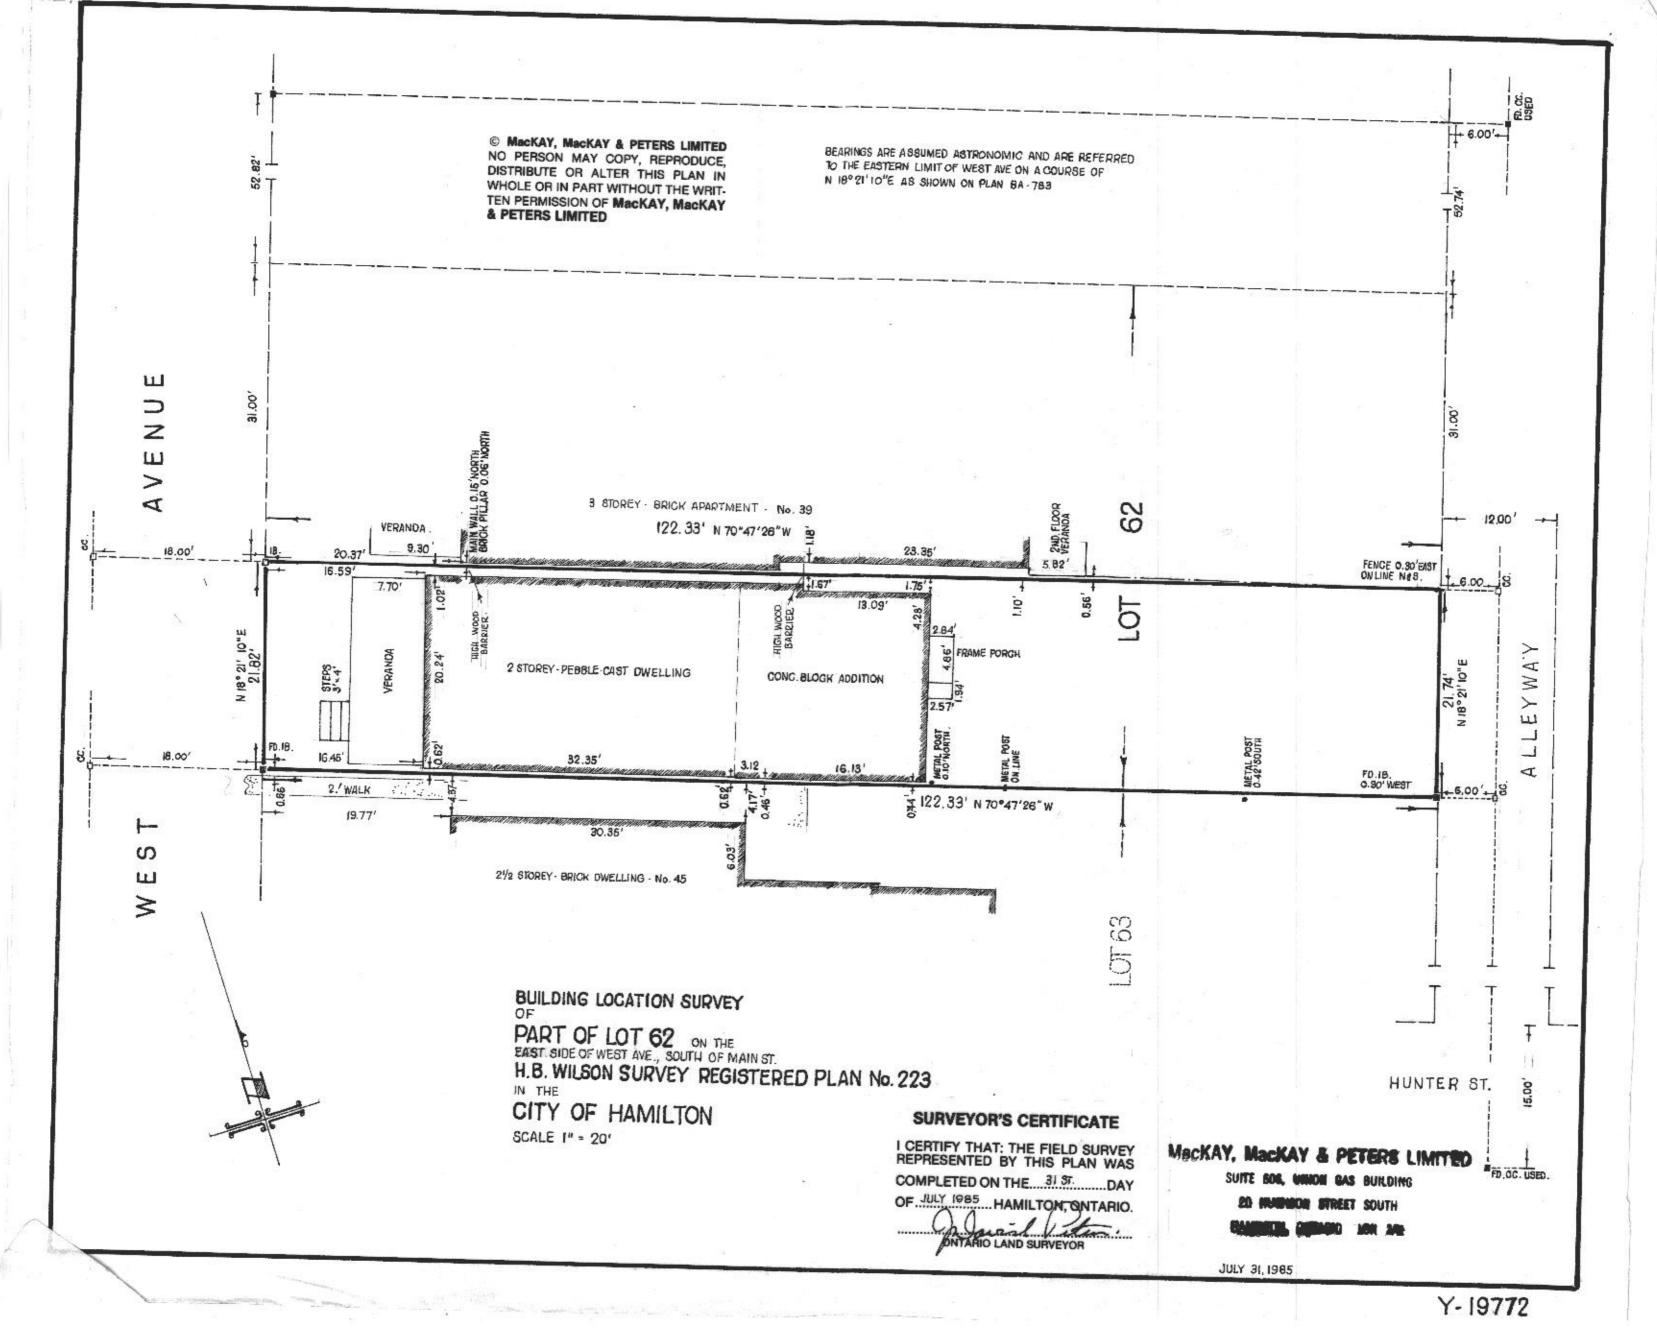

N PERMISSION (RED ASSUMES NO RESPONSIBILITY OR LIABILIT

|  |     | AND SAFETY REQUIREMENTS ON SITE. |                          |        |  |  |  |  |
|--|-----|----------------------------------|--------------------------|--------|--|--|--|--|
|  | REV | REVISIONS:                       |                          |        |  |  |  |  |
|  | NO. | DATE:                            | GENERAL DESCRIPTION:     | INITIA |  |  |  |  |
|  | 01  | DD.MONTH.YYYY                    | ISSUED FOR DESIGN REVIEW | ΑN     |  |  |  |  |

EF EXHAUST FAN

S.A. SMOKE ALARM

CARBON MONOXIDE ALARM s. PLUMBING STACK WATER METER FLOOR DRAIN STRUCTURAL BEAM OR WAL

NORTH POSITION:

PROJECT NAME/ADDRESS:

43 WEST AVENUE SOUTH, **HAMILTON - ON** 

FIRE SHUTTER DETAILS

3/8"=1'-0" 25/AUGUST/2022 22-18 DANILO CEOLA





FOR OFFICE USE ONLY.

**Committee of Adjustment** 

City Hall, 5<sup>th</sup> Floor, 71 Main St. W., Hamilton, ON L8P4Y5

Phone: (905) 546-2424 ext. 4221

Email: cofa@hamilton.ca

#### APPLICATION FOR A MINOR VARIANCE

|                                                                           | The                                                                             | Planning Act                                                 |                                          |
|---------------------------------------------------------------------------|---------------------------------------------------------------------------------|--------------------------------------------------------------|------------------------------------------|
|