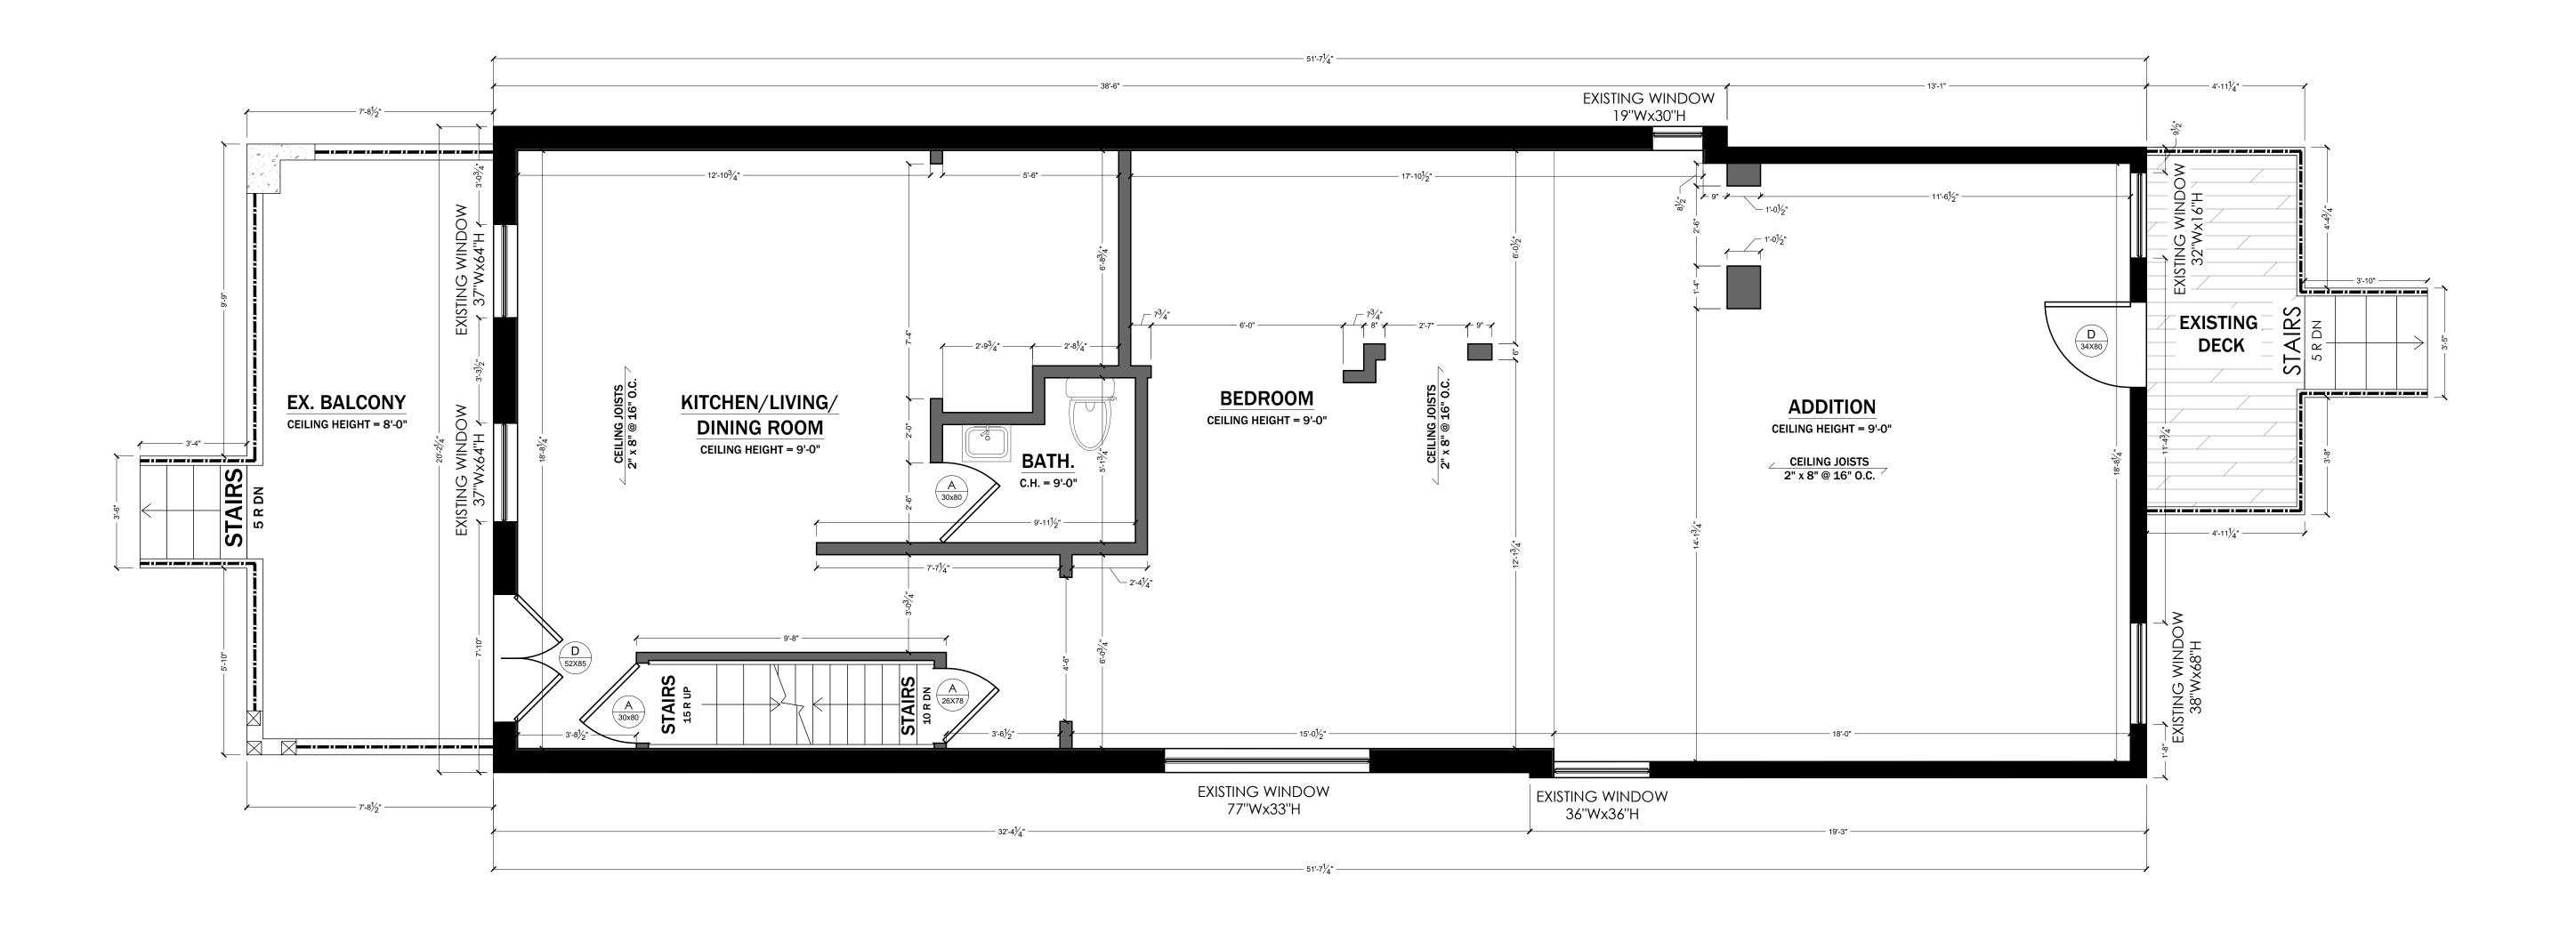

|  |
|---|-----|---------------|--------------------------|---------|--|
| ı | NO. | DATE:         | GENERAL DESCRIPTION:     | INITIAL |  |
| ı | 01  | DD.MONTH.YYYY | ISSUED FOR DESIGN REVIEW | AM      |  |
| ı | 02  |               |                          |         |  |
| ı | 03  |               |                          |         |  |
|   | -   |               |                          |         |  |

EF EXHAUST FAN
SAN SMOKE ALARM
CARBON MONOXIDE ALARM
P.S. PLUMBING STACK
WATER METER
FLOOR DRAIN
STRUCTURAL BEAM OR WALL

NORTH POSITIO



ENGINEER 5 51AF

PROJECT NAME/ADDRESS:

43 WEST AVENUE SOUTH, HAMILTON - ON

SHEET NAME:

EXISTING BASEMENT

 SCALE:
 3/8"=1'-0"

 PROJECT NO.
 DATE:

 22-18
 25/AUGUST/2022

 DRAWN BY:
 REVIEWED BY:

 DANILO CEOLA
 KEN BEKENDAM

T NO.

A1.01







LEGAL SECOND SUITES ARCHITECTURAL AND ENGINEERING SERVICES ARE OWNED AND OPERATED BY KING HOMES INC.

LEAD DESIGNER & CONSULTANT CONTACT INFORMATION: KEN BEKENDAM, B.A BUSCOM, L.T. kenbekendam@gmail.com OFFICE: 979 MAIN ST. E, HAMILTON ,C

**OFFICE PHONE:** 855 - 546 - 4467 LEAD ENGINEER ROBERT MENDEZ, P. ENG. **CELL PHONE:** 905 - 961 - 0647

robertmendez@yahoo.com GENERAL NOTES:

1. DO NOT SCALE DRAWINGS. FULL SCALE: 24" X 36"

2. ALL DIMENSIONS AND INFORMATION SHOWN ON THESE DRAWINGS MUST BE CHECKED AND VERIFIED ON SITE AND ANY DISCREPANCIES REPORTED TO THE DESIGNER PRIOR TO CONSTRUCTION AND FABRICATION OF ITS COMPONENTS. SHOULD EXISTING CONDITIONS OR SERVICES BE FOUND TO VARY FROM THAT INDICATED ON THE DRAWINGS, THE LEAD DESIGNER MUST BE NOTIFIED IMMEDIATELY.

FEATURES OF CONSTRUCT