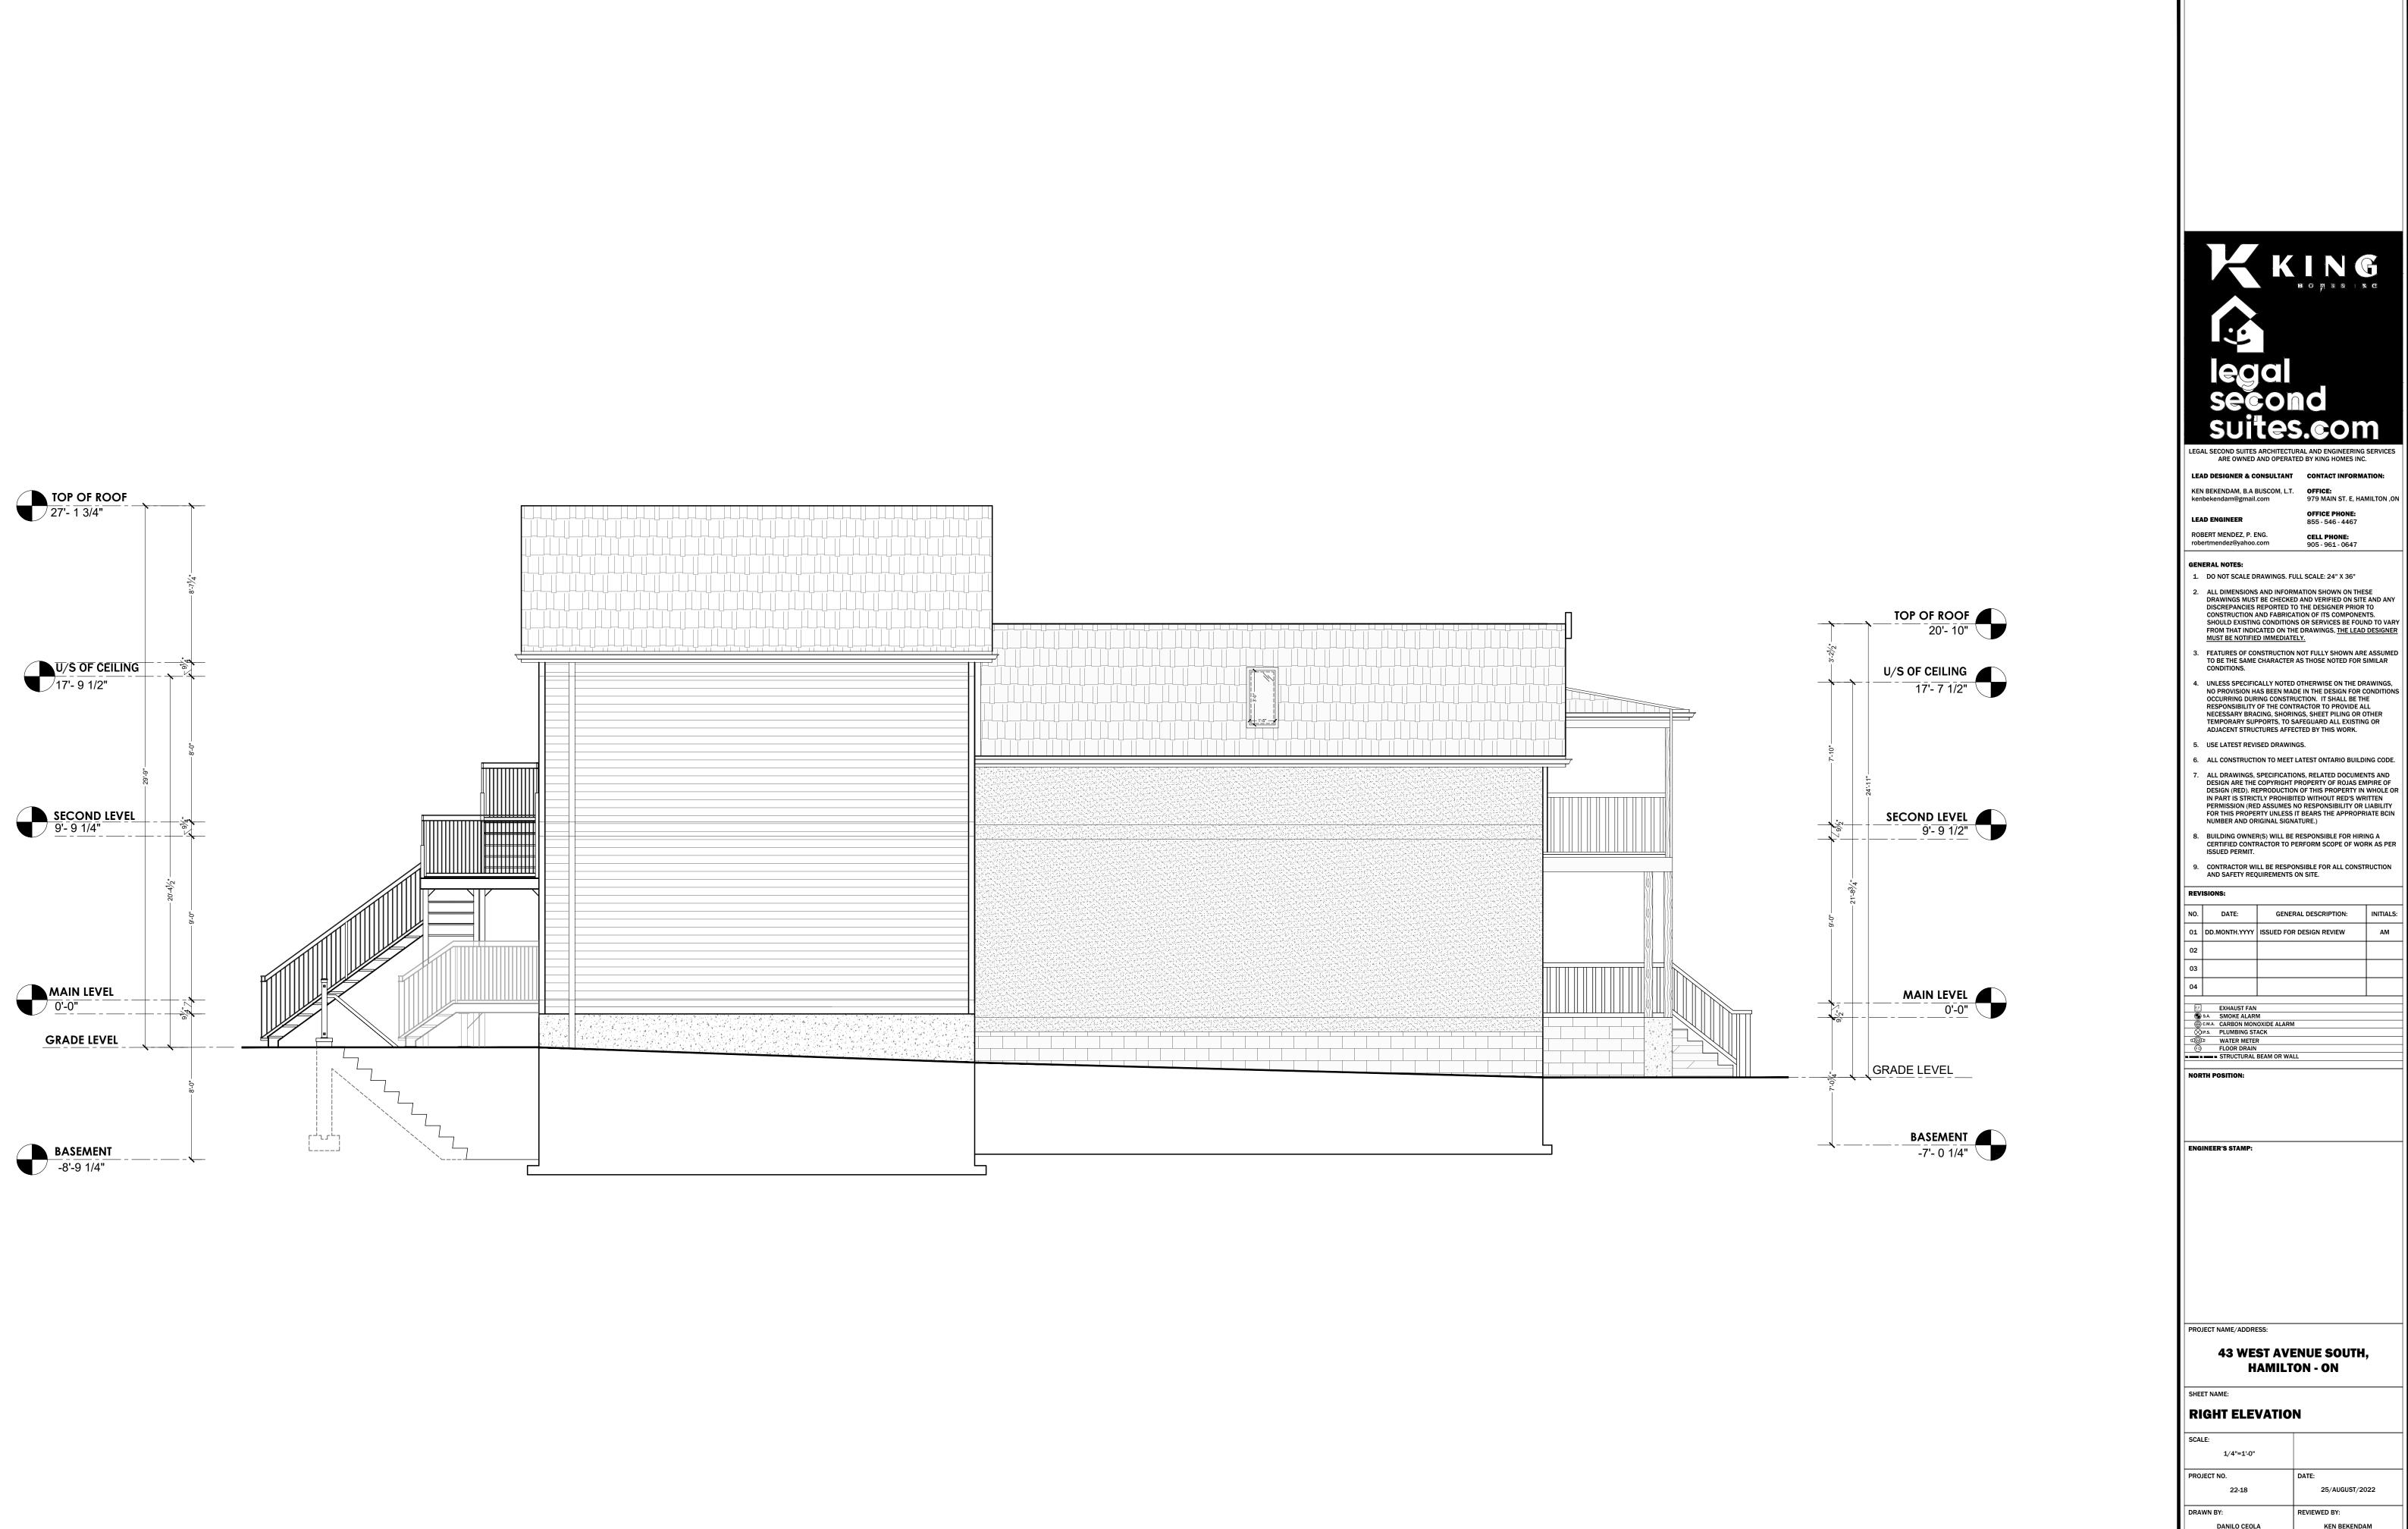

#### SITE STATISTIC

LOT AREA 11,000 sqf **EXISTING & PROPOSED** 

**GROUND FLOOR AREA** 4,670 sqf

**EXISTING DWELLING TO BE** 

1,062 sqf DEMOLISHED

EXIST. DWELLING TO REMAIN

708 sqf 1st FLOOR 533 sqf GARAGE HOBBY GARAGE 2,189 sqf

3,430 sqf EXIST. GROSS FLOOR AREA:

**NEW ADDITION** 

FIRST FLOOR (W/GARAGE) 789sqf SECOND FLOOR 965 sqf 113 sqf

PORCH 348 sqf CABANA TOTAL GROSS FLOOR AREA: 5,645 sqf **GROUND FLOOR AREA** 

(EXISTING AND PROPOSED): 4680 sq ft

LOT COVERAGE: 42.545 %

OWNER/CONTRACTOR TO VERIFY AND CHECK ALL DIMENSIONS AND SPECS PRIOR TO AND DURING CONSTRUCTION.

2. ANY DEVIATIONS, DECLERCIBE OR DISCREPANCIES FROM THESE DRAWINGS AND SPECS REQUIRES WRITTEN CLARIFICATION AND/OR APPROVAL FROM THE DESIGNER PRIOR TO CONSTRUCTION