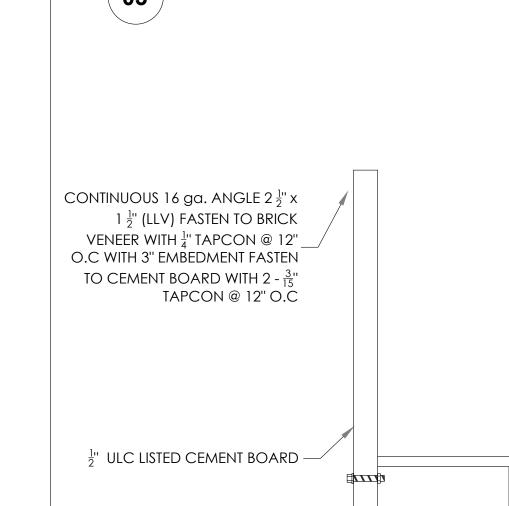

IGH

USE CAUTION WHEN LOWERING CURTAIN BLADE

6. REMOVE ALL SHIMS AND TIGHTLY FILL GAPS WITH RATED MINERAL WOOL AND APPLY A GOOD QUALITY CAULKING, FILLING ALL GAPS

BETWEEN THE FIRE SHUTTER AND MOUNTING SURFACE.

8. RESET CURTAIN IN UPRIGHT POSITION AND SECURE WITH FUSIBLE

7. TEST DROP CURTAIN TO ENSURE IT WILL FREE FALL WITHOUT

1. INSTALL IN ACCORDANCE WITH INSTRUCTIONS TO MAINTAIN

**02 FRONT VIEW** 

INSTRUCTIONS

- ROLL-FORMED STEEL

BLADES, 22 GAUGE

ROLL-FORMED G60 **GALVANIZED STEEL** 

-165° F STANDARD,

(REPLACEABLE)

INTERLOCKING CURTAIN

UL LISTED FUSIBLE LINK

18ga. (FRAME)

# FIREOXX SHUTTER

WARNOCK HERSEY LISTED 20 MINUTE RATED FIRE SHUTTER MEETS CAN/ULC

S104-10

DETAIL -A--MULLION (USE 14 9ga TUBE 2"x2"<sup>-</sup>



DETAIL -1 GANG MOUNT OF SHUTTERS

(02) DETAIL -A-







NEW HEADER — SUPPORTING CEMENT BOARD — SHUTTER 2 - x 12 - 20 SCREW - (SMS WITH HEX WASHER

HEAD) @ 12" O.C

## TABLE 01

OBSTRUCTION.

LINK STRAPING.

APPROVED LISTING.

| OPENING MATERIAL<br>SCREW TYPE |                           |               | SCREW HEAD<br>TYPE | MIN.<br>PENETRATION |
|--------------------------------|---------------------------|---------------|--------------------|---------------------|
| CONCRETE                       | #8 DX-KWIK                | OR EQUIVALENT | FLAT HEAD          | 1 1/2"              |
| LIGHT GAUGE STEEL              | #8 KWIK-PRO SELF DRILLING | OR EQUIVALENT | FLAT HEAD          | 1/2"                |
| MASONRY                        | #8 DX-KWIK                | OR EQUIVALENT | FLAT HEAD          | 1 1/2"              |
| STEEL