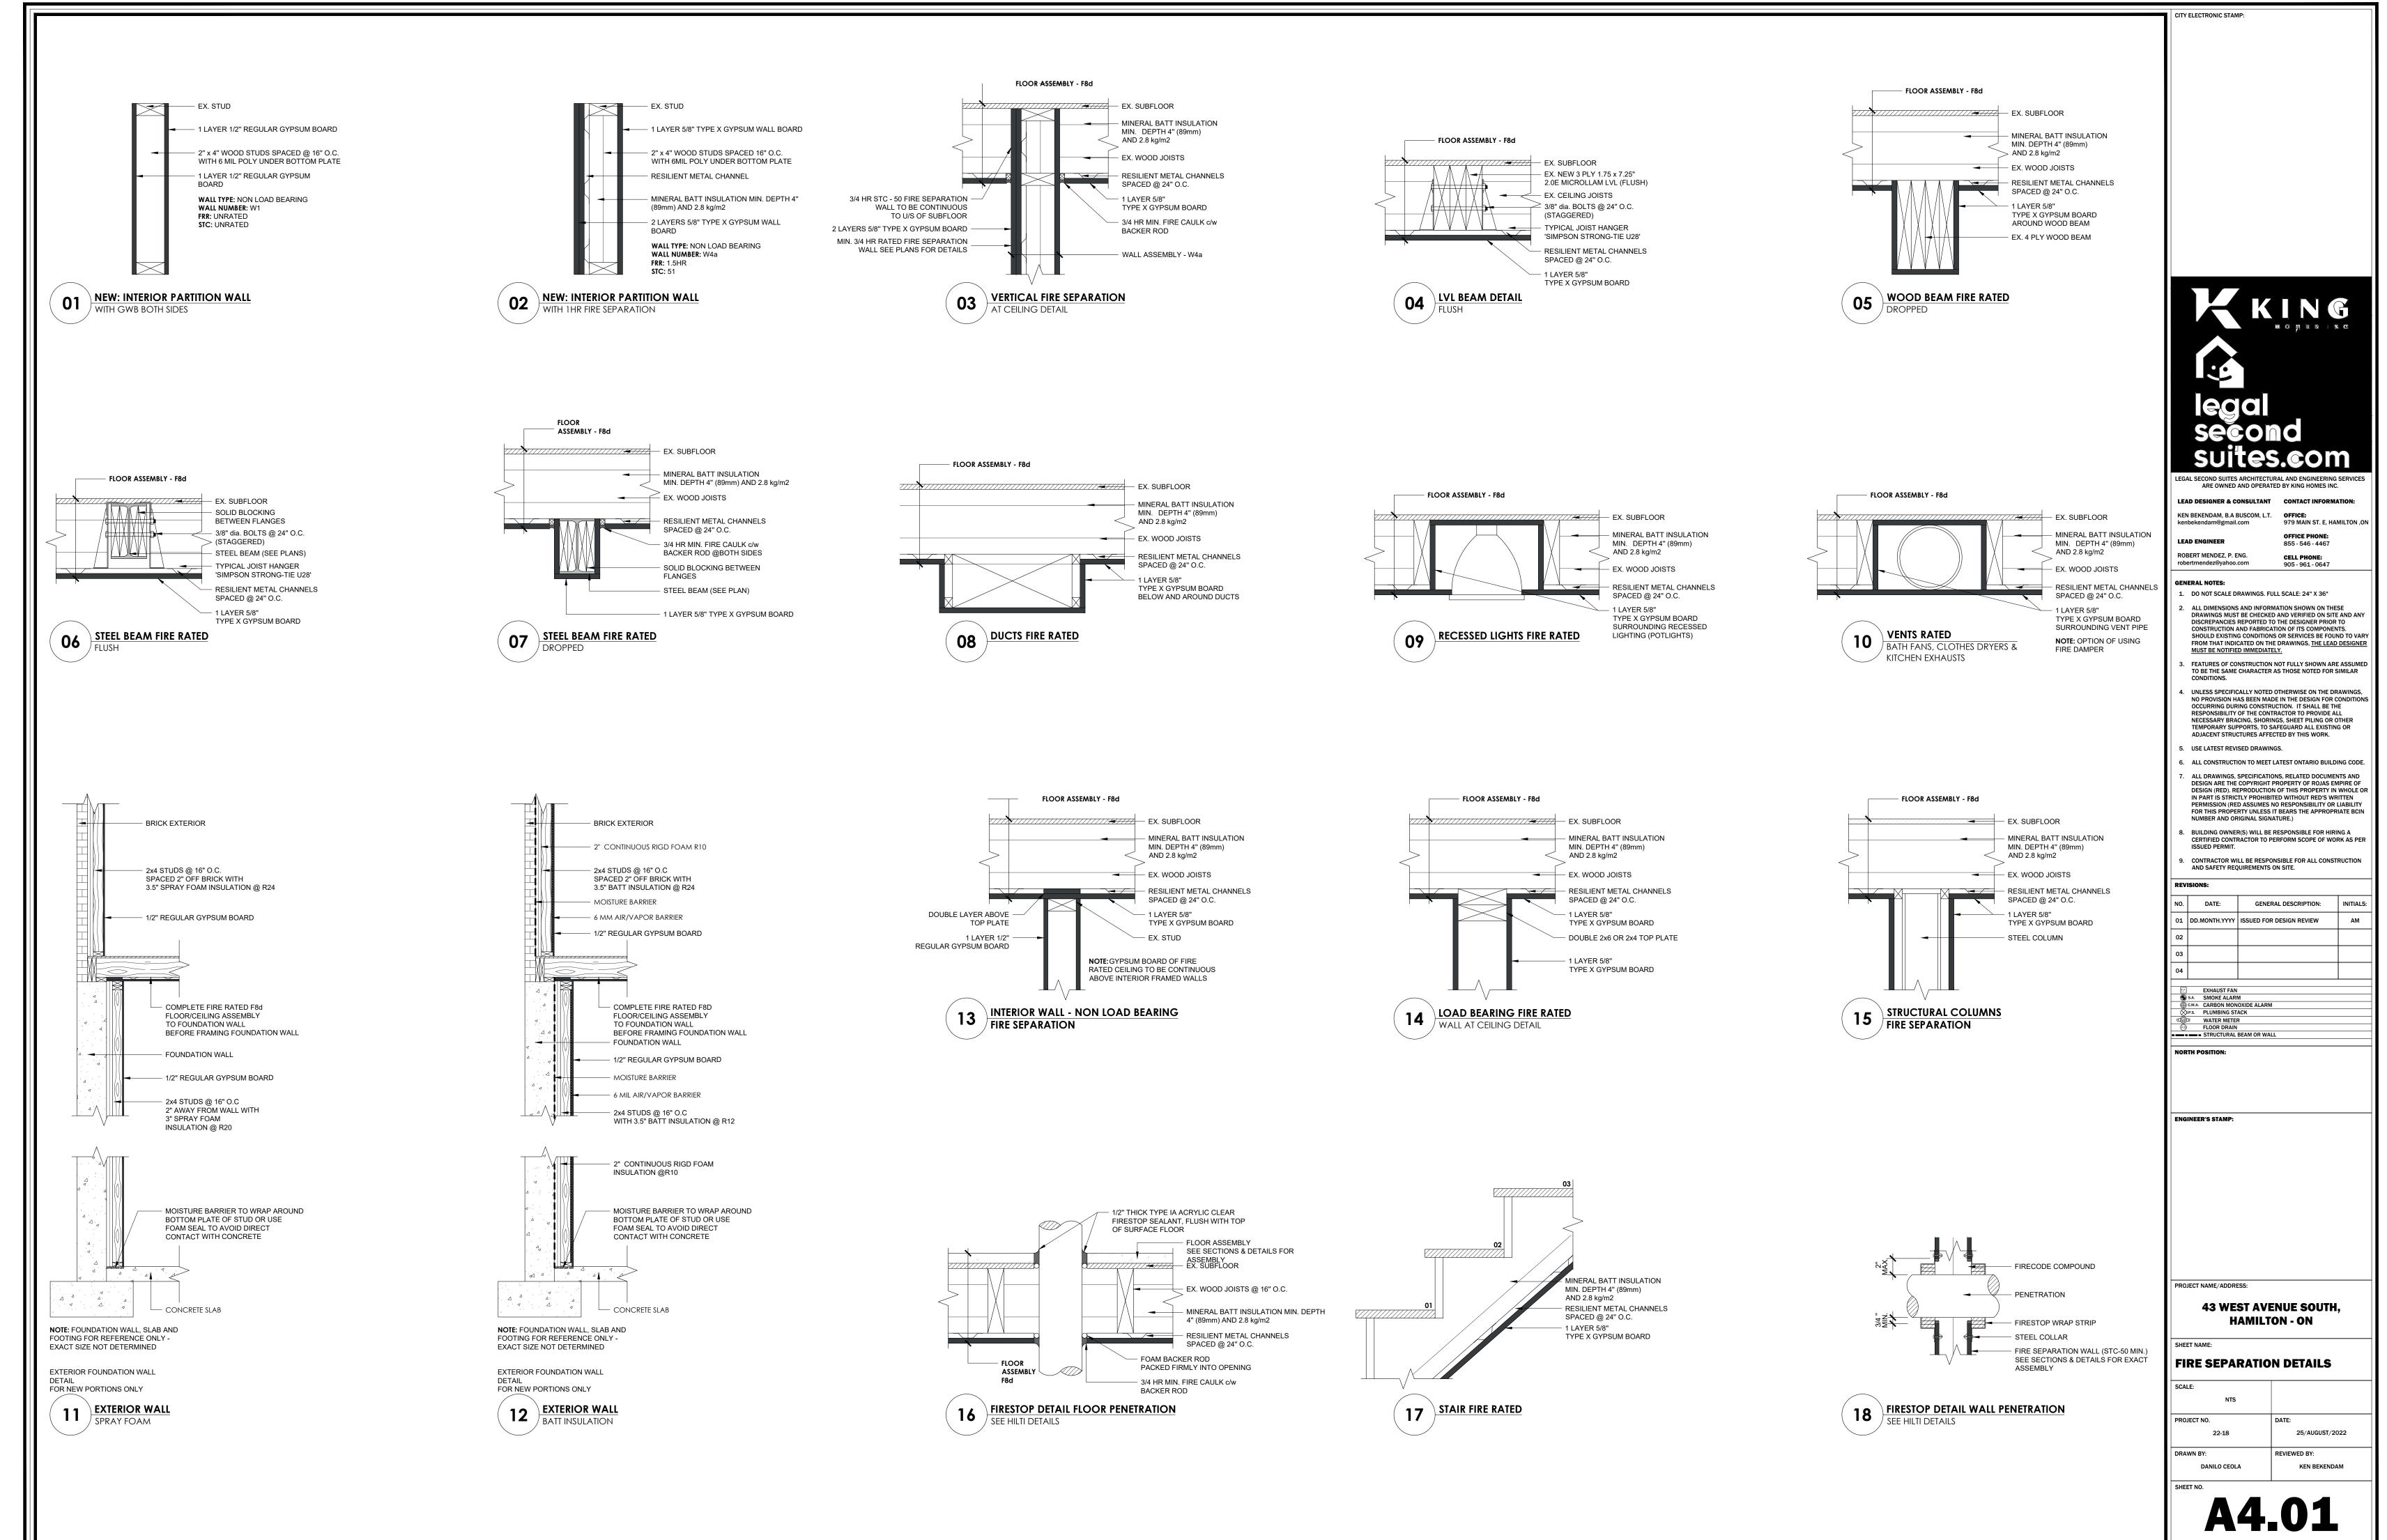

x 2" CENTERS SMOOTH FINISH REF: (6701319912) MCNICHOLS PRESS LOCKED SMOOTH 6.30 LB/FT

# TYPICAL CONNECTION FRONT ELEV. A1.1 SC6@7.8x C-CHANNEL 6 X3 X4 HSS COMPRESSION BLOCKING 1" OR 4" THICK THERMAL PLATE, 7 $\frac{3}{4}$ " x 12" @ EACH JOINT $3"x3"x_4^1"$ STEEL ANGLE 7-3/4" WIDE x 12" LONG x 1/2" THICK GALVANIZED STEEL FISH PLATE





- IN PART IS STRICTLY PROHIBITED WITHOUT RED'S WRITTEN PERMISSION (RED ASSUMES NO RESPONSIBILITY OR LIABILITY
- BUILDING OWNER(S) WILL BE RESPONSIBLE FOR HIRING A

CONTRACTOR WILL BE RESPONSIBLE FOR ALL CONSTRUCTION

EH EXHAUST FAN

S.A. SMOKE ALARM

CARBON MONOXIDE ALARM

P.S. PLUMBING STACK

MATER METER

FLOOR DRAIN

STRUCTURAL BEAM OR WAI

**43 WEST AVENUE SOUTH,** 

**HAMILTON - ON** 

FIRE ESCAPE - DETAILS

1/2"=1'-0" PROJECT NO. 25/AUGUST/2022 22-18



CITY ELECTRONIC STAMP:



WIDTH: NOMINAL OPENING WIDTH - 1/2"

- 2" WIDE, 18 GAUGE

**ROLL FORMED G60** 

**GALVANIZED STEEL** 

EXTERIOR JAMB MOUNTED FIRE SHUTTER INSTALLATION

1. PREPARE AND CLEAN THE EXTERIOR SIDE OF THE WINDOW OPENING.

SHUTTER TO BE MOUNTED TO BRICK JAMB OR EQUIVALENT NON-COMPUSTABLE SURFACE

SHUTTER SIZES TO A MAXIMUM OF 42" WIDE AND 60" HIGH

USE CAUTION WHEN LOWERING CURTAIN BLADE

6. REMOVE ALL SHIMS AND TIGHTLY FILL GAPS WITH RATED MINERAL WOOL AND APPLY A GOOD QUALITY CAULKING, FILLING ALL GAPS

BETWEEN THE FIRE SHUTTER AND MOUNTING SURFACE.

8. RESET CURTAIN IN UPRIGHT POSITION AND SECURE WITH FUSIBLE

7. TEST DROP CURTAIN TO ENSURE IT WILL FREE FALL WITHOUT

1. INSTALL IN ACCORDANCE WITH INSTRUCTIONS TO MAINTAIN

**02 FRONT VIEW** 

INSTRUCTIONS

- ROLL-FORM