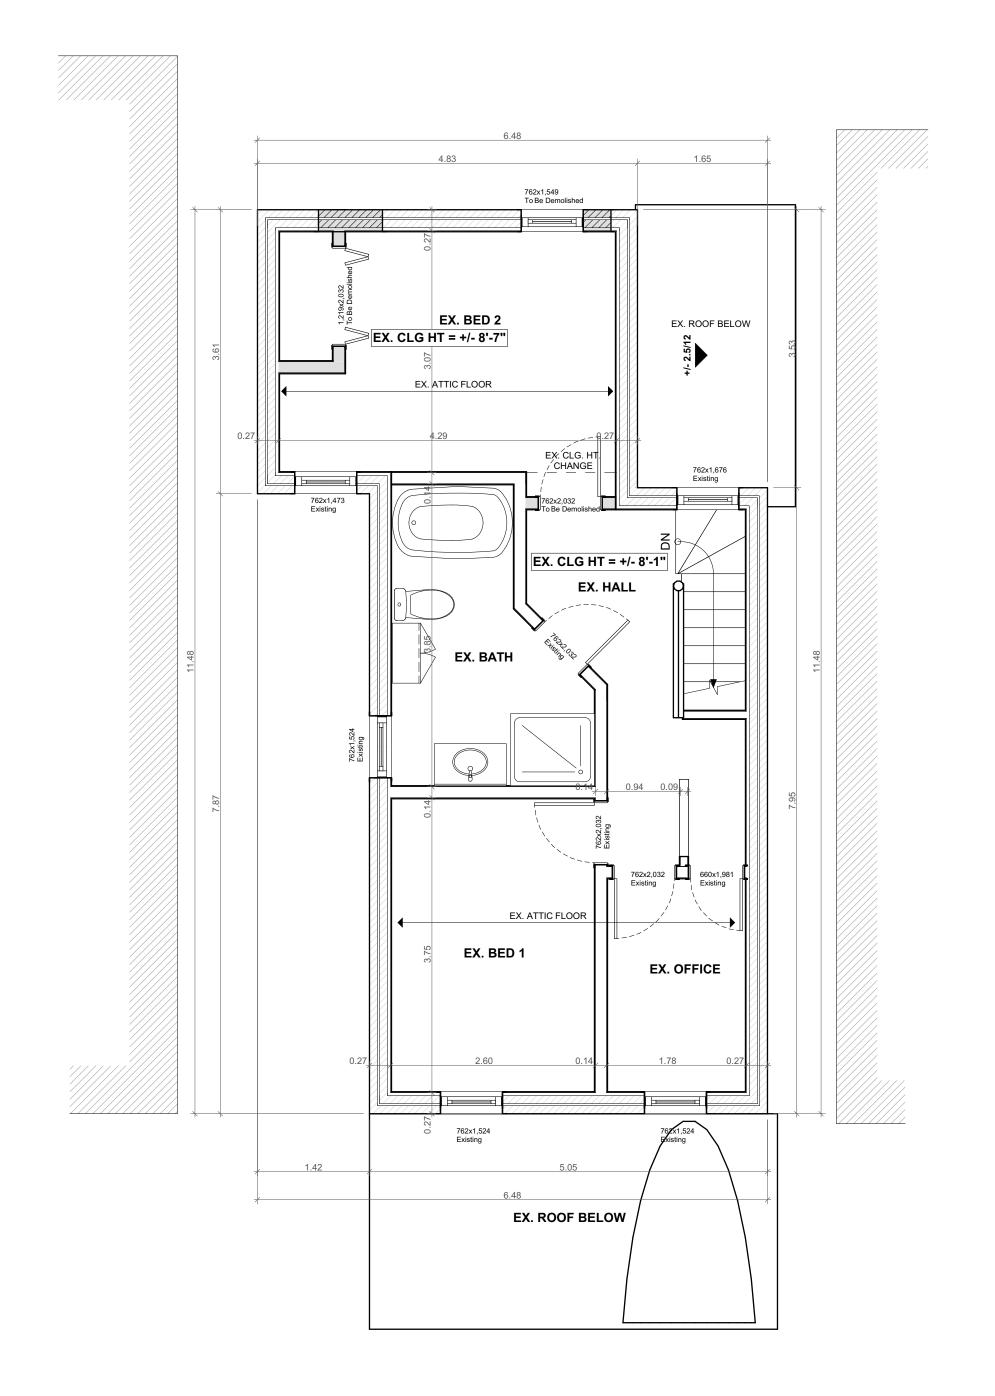

September 2, 2022 Page 9 of 31

detached dwellings. In this way the proposed severance has regard for the existing built form and is compatible with the existing neighbourhood.

The proposed severance will also allow the neighbourhood to transition to accommodate more density, allow for residential intensification while building upon the desired lot pattern and enhancing the streetscape.

c) the development's contribution to maintaining and achieving a range of dwelling types and tenures;

By facilitating the development of a new single detached dwelling, the proposed severance will contribute to a modest expansion in the range of available dwellings in the neighbourhood.

 d) the compatible integration of the development with the surrounding area in terms of use, scale, form and character. In this regard, the City encourages the use of innovative and creative urban design techniques;

The proposed severance will allow the severed lot to be redeveloped for a single detached dwelling. A residential use in the scale and form of a single detached dwellings is consistent with the surrounding area and takes into consideration the use, scale, form and character of the existing neighbourhood.

e) the development's contribution to achieving the planned urban structure as described in Section E.2.0 – Urban Structure;

The subject lands are identified as part of the Neighbourhoods element of Hamilton's urban structure (Vol. 2, E.2.6). The following policies outline the Neighbourhoods function with respect to the proposed severance: