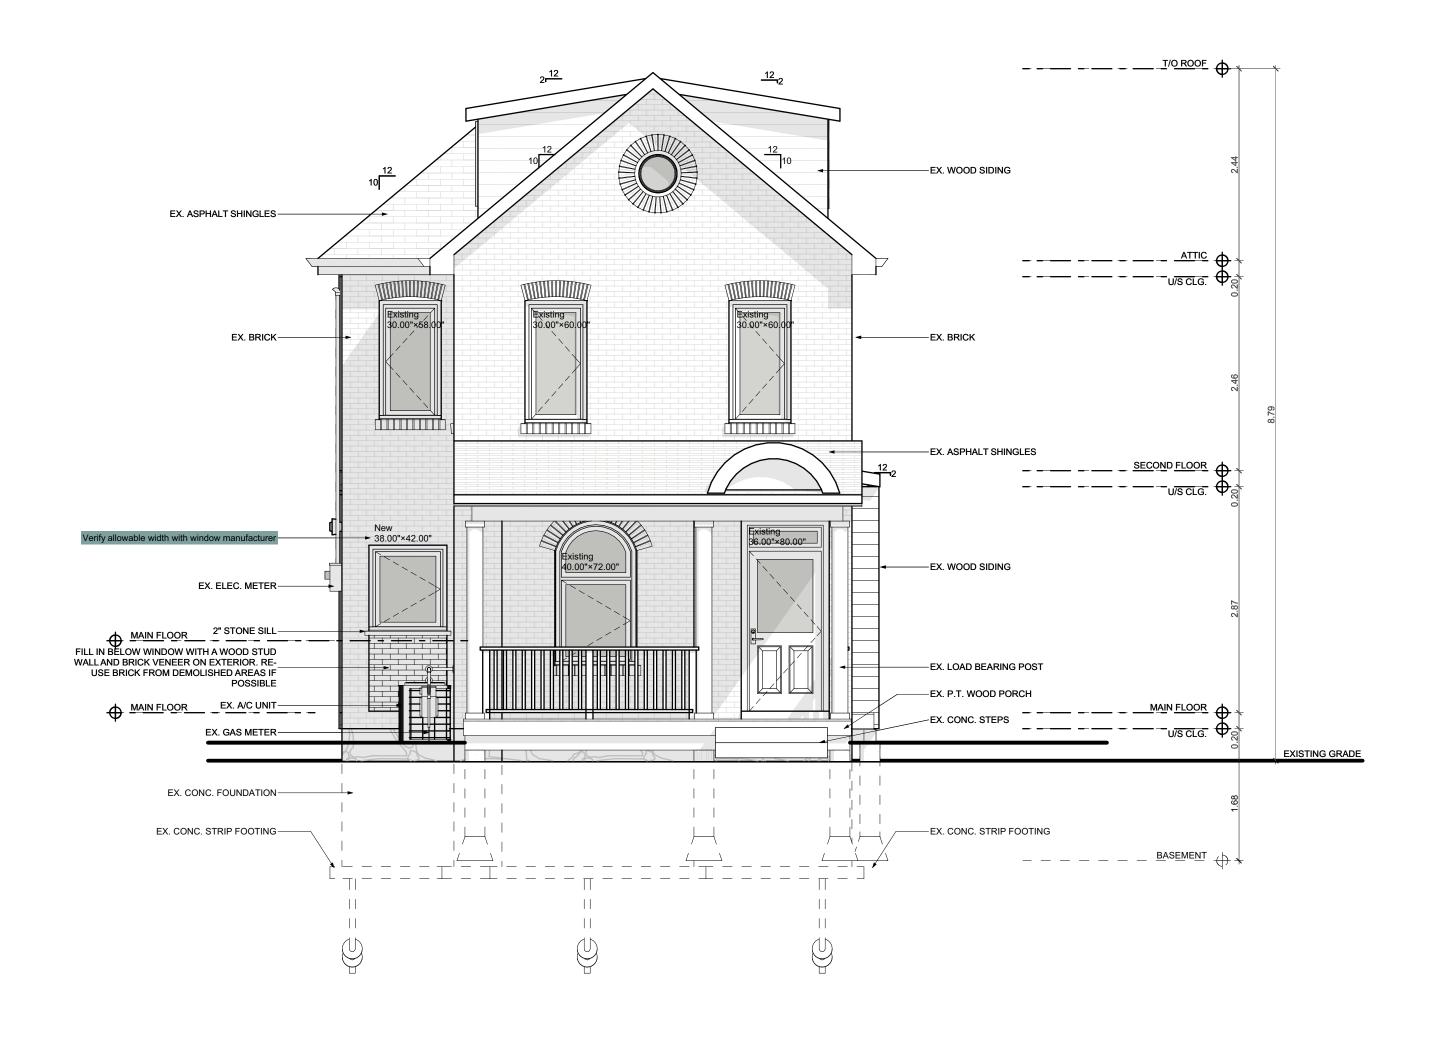

September 2, 2022 Page 9 of 31

detached dwellings. In this way the proposed severance has regard for the existing built form and is compatible with the existing neighbourhood.

The proposed severance will also allow the neighbourhood to transition to accommodate more density, allow for residential intensification while building upon the desired lot pattern and enhancing the streetscape.

c) the development's contribution to maintaining and achieving a range of dwelling types and tenures;

By facilitating the development of a new single detached dwelling, the proposed severance will contribute to a modest expansion in the range of available dwellings in the neighbourhood.

 d) the compatible integration of the development with the surrounding area in terms of use, scale, form and character. In this regard, the City encourages the use of innovative and creative urban design techniques;

The proposed severance will allow the severed lot to be redeveloped for a single detached dwelling. A residential use in the scale and form of a single detached dwellings is consistent with the surrounding area and takes into consideration the use, scale, form and character of the existing neighbourhood.

e) the development's contribution to achieving the planned urban structure as described in Section E.2.0 – Urban Structure;

The subject lands are identified as part of the Neighbourhoods element of Hamilton's urban structure (Vol. 2, E.2.6). The following policies outline the Neighbourhoods function with respect to the proposed severance: