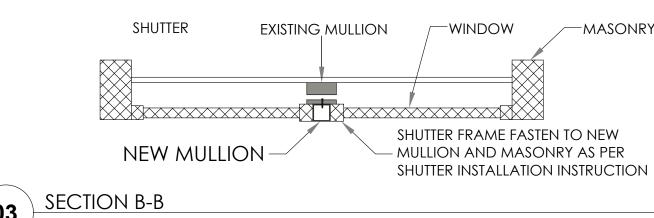

HIGH

USE CAUTION WHEN LOWERING CURTAIN BLADE

6. REMOVE ALL SHIMS AND TIGHTLY FILL GAPS WITH RATED MINERAL WOOL AND APPLY A GOOD QUALITY CAULKING, FILLING ALL GAPS

BETWEEN THE FIRE SHUTTER AND MOUNTING SURFACE.

8. RESET CURTAIN IN UPRIGHT POSITION AND SECURE WITH FUSIBLE

7. TEST DROP CURTAIN TO ENSURE IT WILL FREE FALL WITHOUT

1. INSTALL IN ACCORDANCE WITH INSTRUCTIONS TO MAINTAIN

**02 FRONT VIEW** 

INSTRUCTIONS

- ROLL-FORMED STEEL

BLADES, 22 GAUGE

ROLL-FORMED G60 **GALVANIZED STEEL** 

-165° F STANDARD,

(REPLACEABLE)

INTERLOCKING CURTAIN

UL LISTED FUSIBLE LINK

18ga. (FRAME)

# FIREOXX SHUTTER

WARNOCK HERSEY LISTED 20 MINUTE RATED FIRE SHUTTER MEETS CAN/ULC

S104-10

DETAIL -A--MULLION (USE 14 9ga TUBE 2"x2"<sup>-</sup>



DETAIL -1 GANG MOUNT OF SHUTTERS

(02) DETAIL -A-







NEW HEADER — SUPPORTING CEMENT BOARD — SHUTTER 2 - x 12 - 20 SCREW - (SMS WITH HEX WASHER

HEAD) @ 12" O.C

## TABLE 01

OBSTRUCTION.

LINK STRAPING.

APPROVED LISTING.

| OPENING MATERIAL<br>SCREW TYPE |                           |               | SCREW HEAD<br>TYPE | MIN.<br>PENETRATION |
|--------------------------------|---------------------------|---------------|--------------------|---------------------|
| CONCRETE                       | #8 DX-KWIK                | OR EQUIVALENT | FLAT HEAD          | 1 1/2"              |
| LIGHT GAUGE STEEL              | #8 KWIK-PRO SELF DRILLING | OR EQUIVALENT | FLAT HEAD          | 1/2"                |
| MASONRY                        | #8 DX-KWIK                | OR EQUIVALENT | FLAT HEAD          | 1 1/2"              |
| STEEL