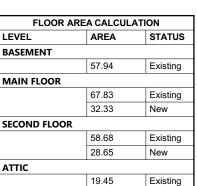

#### SITE STATISTIC

LOT AREA 11,000 sqf **EXISTING & PROPOSED** 

**GROUND FLOOR AREA** 4,670 sqf

**EXISTING DWELLING TO BE** 

1,062 sqf DEMOLISHED

EXIST. DWELLING TO REMAIN

708 sqf 1st FLOOR 533 sqf GARAGE HOBBY GARAGE 2,189 sqf

3,430 sqf EXIST. GROSS FLOOR AREA:

**NEW ADDITION** 

FIRST FLOOR (W/GARAGE) 789sqf SECOND FLOOR 965 sqf 113 sqf

PORCH 348 sqf CABANA TOTAL GROSS FLOOR AREA: 5,645 sqf **GROUND FLOOR AREA** 

(EXISTING AND PROPOSED): 4680 sq ft

LOT COVERAGE: 42.545 %

OWNER/CONTRACTOR TO VERIFY AND CHECK ALL DIMENSIONS AND SPECS PRIOR TO AND DURING CONSTRUCTION.

2. ANY DEVIATIONS, DECLERCIBE OR DISCREPANCIES FROM THESE DRAWINGS AND SPECS REQUIRES WRITTEN CLARIFICATION AND/OR APPROVAL FROM THE DESIGNER PRIOR TO CONSTRUCTION