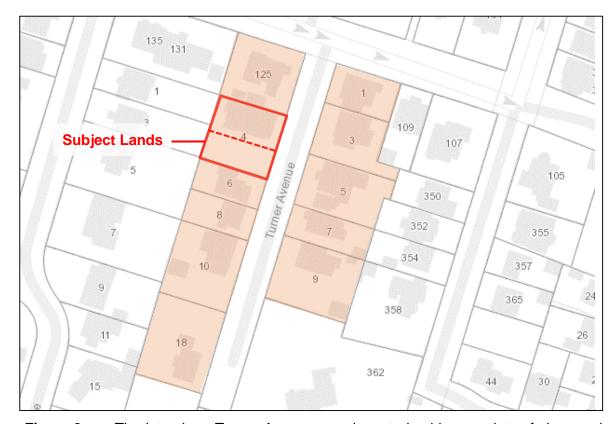

Owner: Crystal Homes Corporation

**Pages** 1. PREVIOUSLY TABLED 2. **SUBURBAN** 3 2.1. 1:15 p.m.SC/A-22:286210 Millen Road, Stoney Creek (Ward 10) Agent: Nick DeFilippis Owners: Sandy & Marko Radic 13 2.2. 1:20 p.m.AN/A-22:2873 Blasdell Court, Ancaster (Ward 12) Agent: Nick DeFilippis Owners: Cyril & Lynne Persaud 23 2.3. 1:25 p.m.HM/A-22:173225 East 24th Street, Hamilton (Ward 7) Agent: John Stirling Owners: W. Suh & C. Barlettea 3. **URBAN** 33 3.1. 1:30 p.m.HM/B-22:934 Turner Avenue, Hamilton (Ward 2) Agent: GSP – Stuart Hastings

| 3.2. | 1:30 p.m.HM/A-22:2884 Turner Avenue, Hamilton (Ward 2)                          | 77  |
|------|---------------------------------------------------------------------------------|-----|
|      | Agent: GSP – Stuart Hastings<br>Owner: Crystal Homes Corporation                |     |
| 3.3. | 1:35 p.m.HM/A-22:280588 Cochrane Road, Hamilton (Ward 4)                        | 117 |
|      | Agent: Charles Linsey & Associates C/O Lisa Cockwell Owners: Tyler & Vita Swick |     |
| 3.4. | 1:40 p.m.HM/A-22:28443 West Avenue South, Hamilton (Ward 3)                     | 129 |
|      | Agent: King Homes Inc. – Ken Bekendam<br>Owner: 2809628 Ontario Inc.            |     |
| 3.5. | 1:45 p.m.HM/A-22:29147 Whitfield Avenue, Hamilton (Ward 3)                      | 159 |
|      | Agent: Michael Sabelli<br>Owner: Manuel Vieira                                  |     |
| 3.6. | 1:50 p.m.HM/A-22:285288 Charlton Avenue West, Hamilton (Ward 1)                 | 171 |
|      | Agent: Team Shane – Louie Sayegh<br>Owners: Bridget Stark & Bryan Huff          |     |