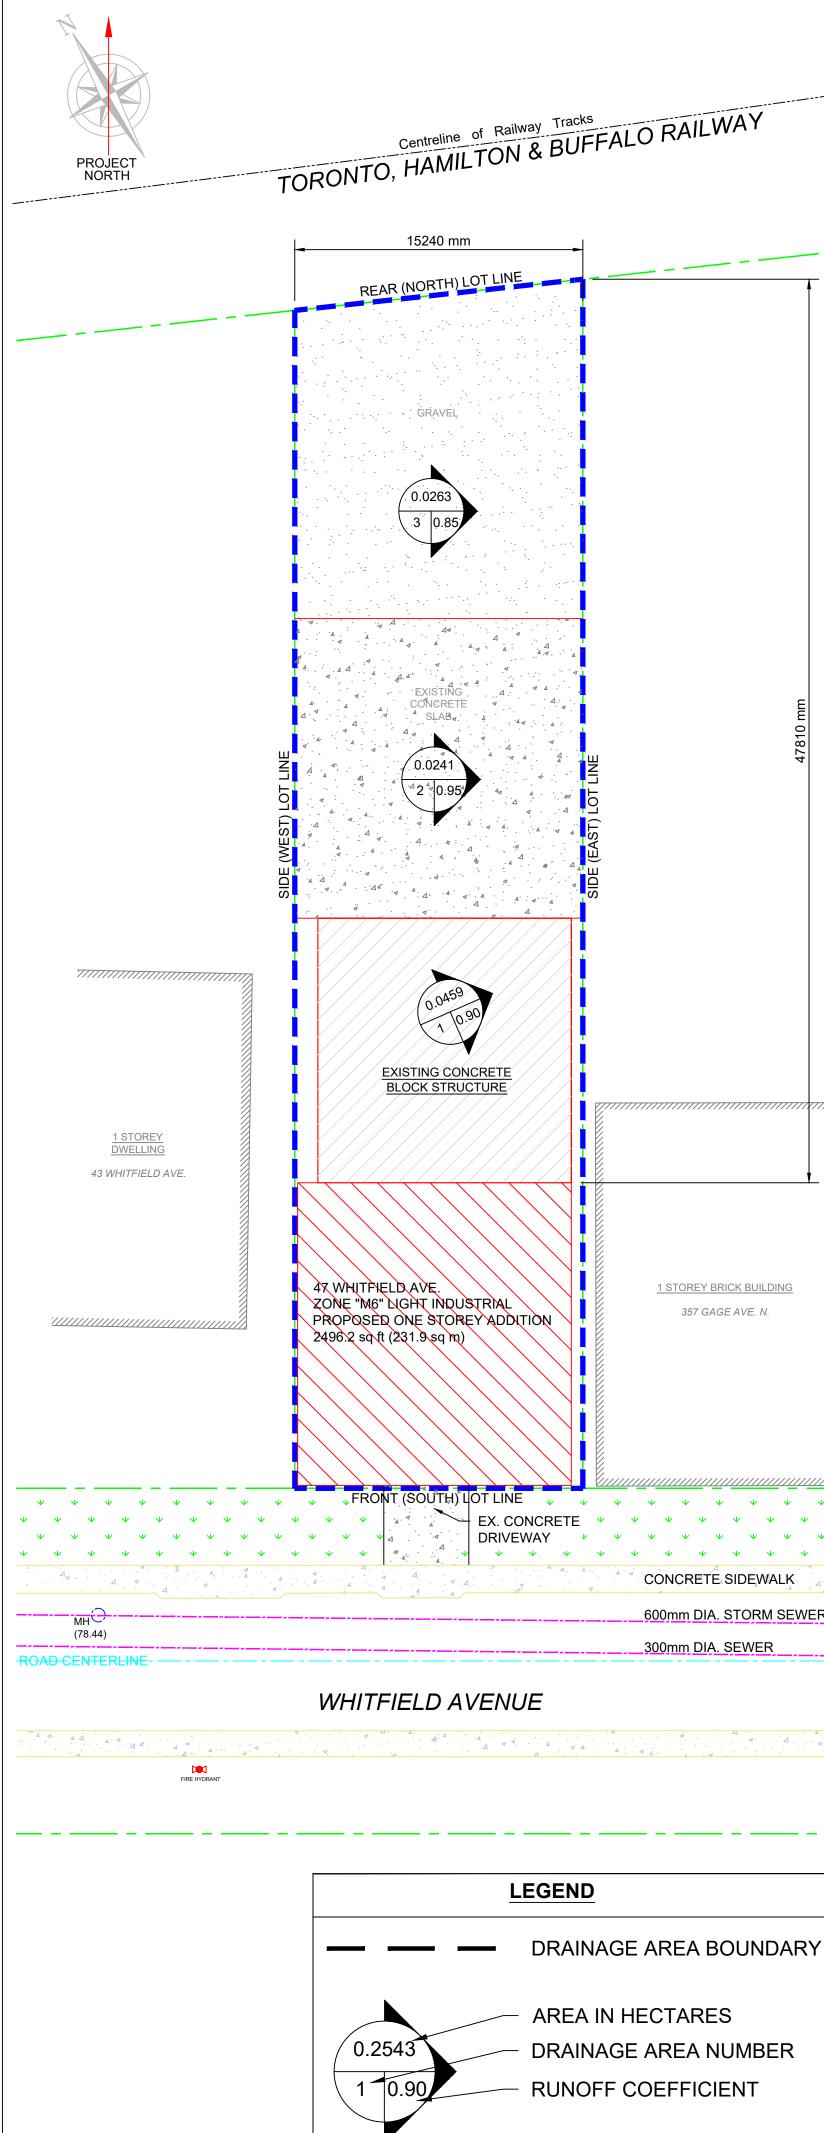

| 3.2. | 1:30 p.m.HM/A-22:2884 Turner Avenue, Hamilton (Ward 2)                          | 77  |
|------|---------------------------------------------------------------------------------|-----|
|      | Agent: GSP – Stuart Hastings<br>Owner: Crystal Homes Corporation                |     |
| 3.3. | 1:35 p.m.HM/A-22:280588 Cochrane Road, Hamilton (Ward 4)                        | 117 |
|      | Agent: Charles Linsey & Associates C/O Lisa Cockwell Owners: Tyler & Vita Swick |     |
| 3.4. | 1:40 p.m.HM/A-22:28443 West Avenue South, Hamilton (Ward 3)                     | 129 |
|      | Agent: King Homes Inc. – Ken Bekendam<br>Owner: 2809628 Ontario Inc.            |     |
| 3.5. | 1:45 p.m.HM/A-22:29147 Whitfield Avenue, Hamilton (Ward 3)                      | 159 |
|      | Agent: Michael Sabelli<br>Owner: Manuel Vieira                                  |     |
| 3.6. | 1:50 p.m.HM/A-22:285288 Charlton Avenue West, Hamilton (Ward 1)                 | 171 |
|      | Agent: Team Shane – Louie Sayegh<br>Owners: Bridget Stark & Bryan Huff          |     |