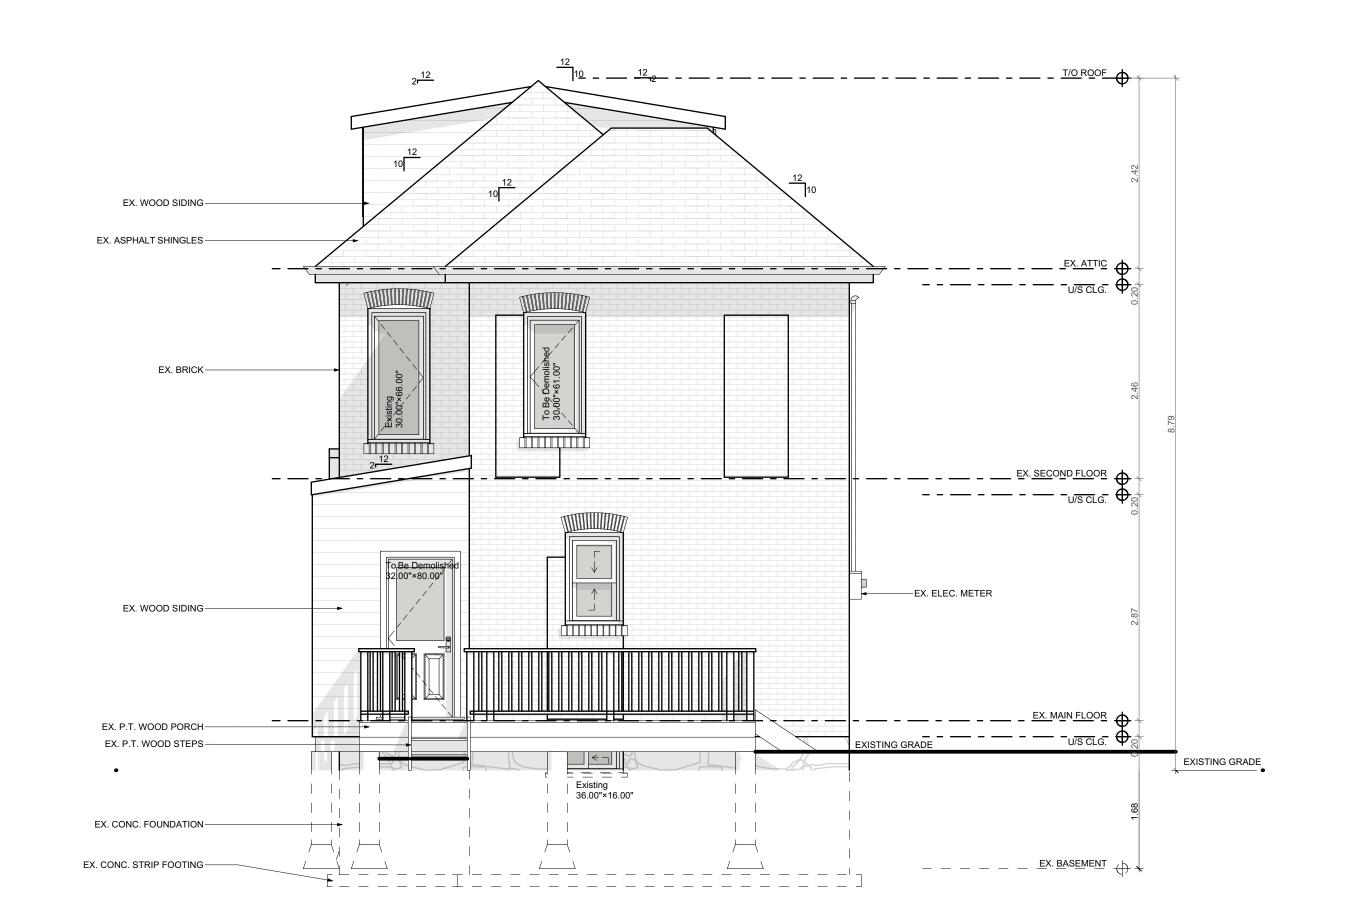

R DUCT - — - RETURN AIR DUCT

**TEAM SHANE** Trung 790 SHAVER RD. ANCASTER L9G 3K9 ON

| REVISION            | DATE       |
|---------------------|------------|
| DESIGN 1.0          | 2022.06.28 |
| DESIGN 1.1          | 2022.07.04 |
| DESIGN 2.0          | 2022.07.14 |
| DESIGN 3.0          | 2022.07.20 |
| DESIGN 3.1          | 2022.07.25 |
| DESIGN 4.0          | 2022.08.05 |
| Issued for Variance | 2022.08.17 |
|                     |            |
|                     |            |
|                     |            |
|                     |            |

DRAWING: PROPOSED SECOND **FLOOR PLAN** 

> PROJECT: HUFF

PROJECT ADDRESS: 288 Charlton Ave. W Hamilton ON L8P 2E5

**DATE:** 8/26/2022

DRAWING NO: AS NOTED A1.07 PROJECT NO:

1 PROPOSED SECOND FLOOR PLAN

SCALE: 1/4" = 1'-0"





1 EXISTING FRONT ELEVATION

SCALE: 1/4" = 1'-0"

2 EXISTING REAR ELEVATION

SCALE: 1/4" = 1'-0"





| NO. REVISION DATE                       |                     |            |  |
|-----------------------------------------|---------------------|------------|--|
| 1                                       | DESIGN 1.0          | 2022.06.28 |  |
| 2                                       | DESIGN 1.1          | 2022.07.04 |  |
| 3                                       | DESIGN 2.0          | 2022.07.14 |  |
| 4                                       | DESIGN 3.0          | 2022.07.20 |  |
| 5                                       | DESIGN 3.1          | 2022.07.25 |  |
| 6                                       | DESIGN 4.0          | 2022.08.05 |  |
| 7