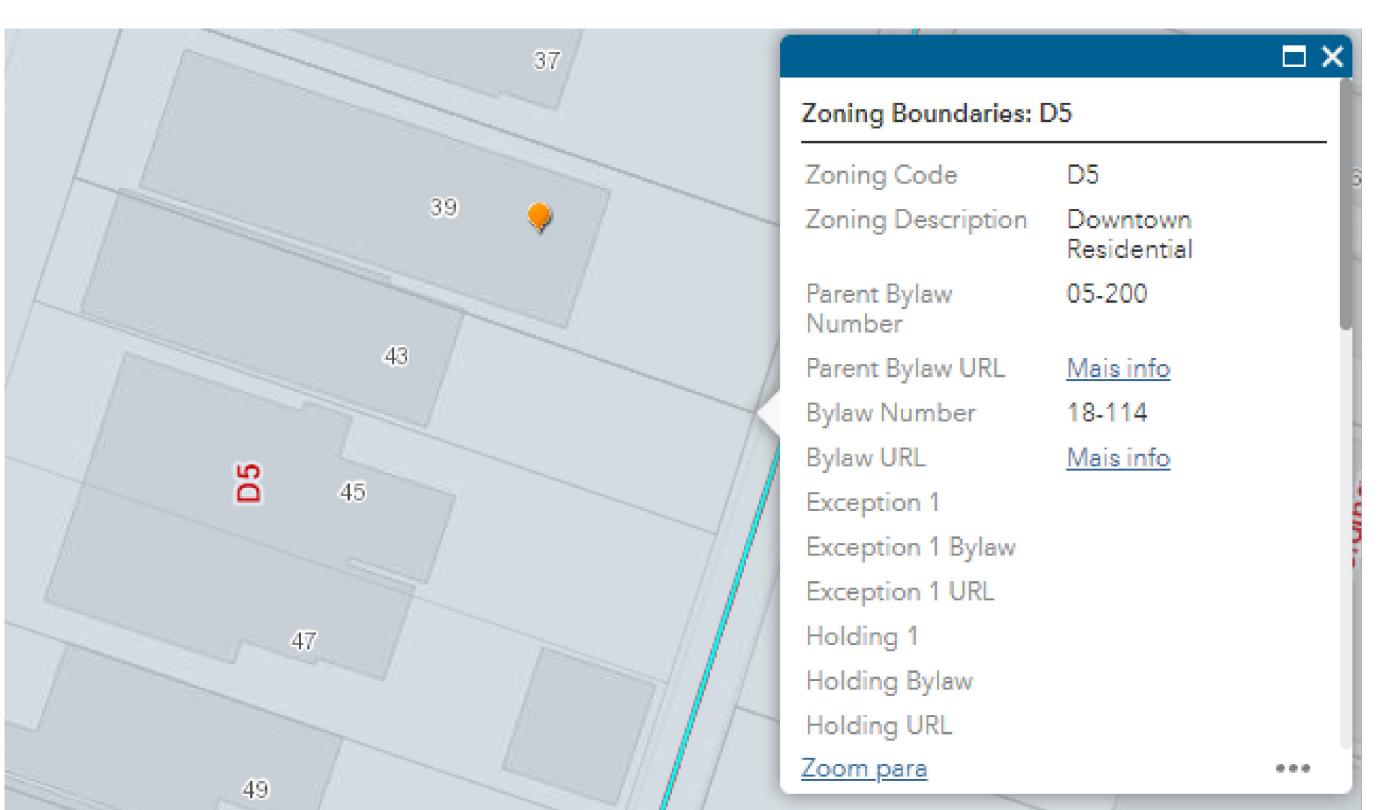

ents, and owners who wish to participate in person must sign in at City Hall room 222 (2<sup>nd</sup> floor) no less than 10 minutes before the time of the Public Hearing as noted on the Notice of Public Hearing.

We hope this is of assistance and if you need clarification or have any questions, please email cofa@hamilton.ca or by phone at 905-546-2424 ext. 4221.

Please note: Webex (video) participation requires either a compatible computer or smartphone and an application (app/program) must be downloaded by the interested party in order to participate. It is the interested party's responsibility to ensure that their device is compatible and operating correctly prior to the Hearing.

# 43 WEST AVENUE SOUTH, HAMILTON - ON

**MULTI-UNIT CONVERSION AND REAR ADDITION** 





**AERIAL MAP** 



**EXISTING BUILDING IMAGE** 

**ZONING MAP** 



43 WEST AVENUE SOUTH, HAMILTON - ON

TITLE PAGE

| SCALE:       |              |  |  |  |
|--------------|--------------|--|--|--|
| 3/32"=1'-0"  |              |  |  |  |
| PROJECT NO.  | DATE:        |  |  |  |
| 22-18        | 25/AUGUST/2  |  |  |  |
| DRAWN BY:    | REVIEWED BY: |  |  |  |
| DANILO CEOLA | KEN BEKEND   |  |  |  |

EET NO.

**A0.01** 

## **GENERAL NOTES:**

- ALL CONSTRUCTION TO COMPLY WITH THE CURRENT ONTARIO BUILDING CODE (REVISED 2012~
m OBC – DEC 19,

- ALL DIMENSIONS ARE MEASURED TO ROUGH FRAMING, MASONRY, OR CONCRETE SURFACES U.O N. - ALL DOORS AND WINDOW OPENINGS ARE MEASURED TO ROUGH FRAMING OR MASONRY OPENING. - CONTRACTOR SHALL VERIFY WINDOW OPENINGS WITH THE MANUFACTURER PRIOR TO WORK. - READ ARCHITECTURAL D