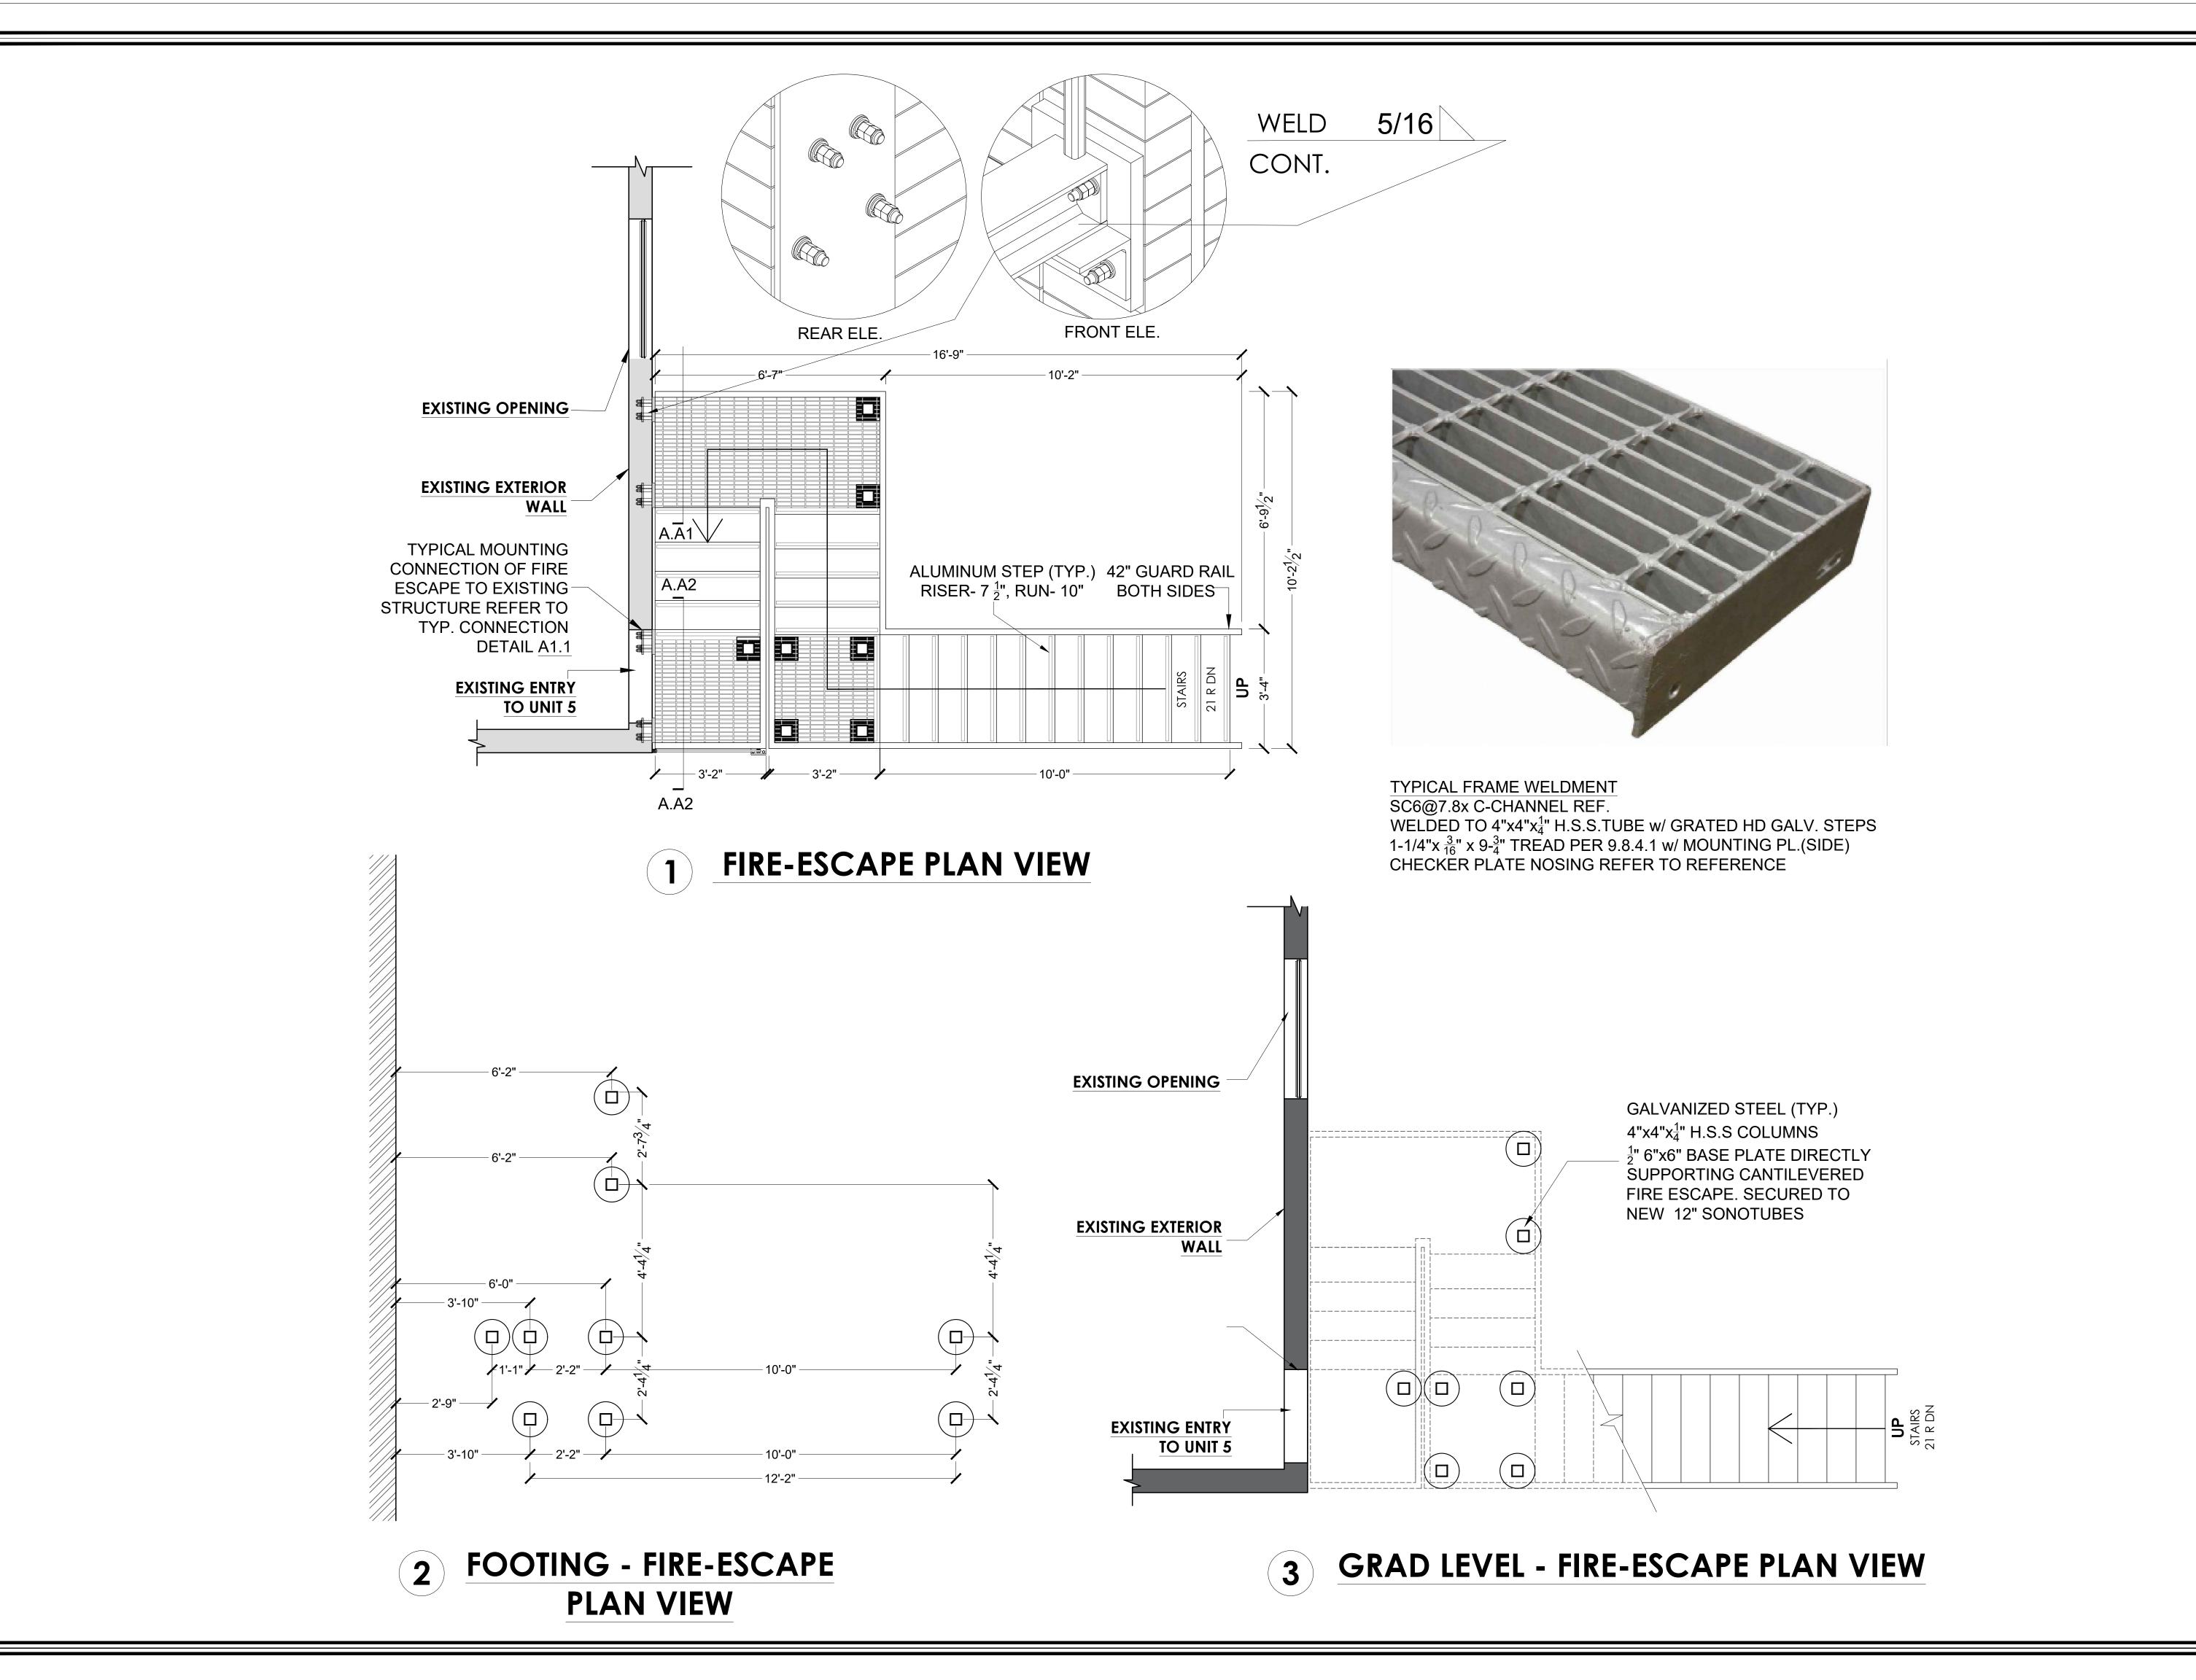

EPRODUCTION OF THIS PROPERTY IN WHOLE OR IN PART IS STRICTLY PROHIBITED WITHOUT RED'S WRITTEN PERMISSION (RED ASSUMES NO RESPONSIBILITY OR LIABILITY FOR THIS PROPERTY UNLESS IT BEARS THE APPROPRIATE BCIN NUMBER AND ORIGINAL SIGNATURE.)

8. BUILDING OWNER(S) WILL BE RESPONSIBLE FOR HIRING A CERTIFIED CONTRACTOR TO PERFORM SCOPE OF WORK AS ISSUED PERMIT.

CONTRACTOR WILL BE RESPONSIBLE FOR ALL CONSTRUCT

NO. DATE: GENERAL DESCRIPTION: INITIALS

01

02

03

04

E. EXHAUST FAN
SMOKE ALARM
C.M.A. CARBON MONOXIDE ALARM
C.P.S. PLUMBING STACK
C. WATER METER
FLOOR DRAIN
STRUCTURAL BEAM OR WALL

ENGINEER'S STAMP:

43 WEST AVENUE SOUTH, HAMILTON - ON

SHEET NAME:

METAL FIRE ESCAPE - PLAN VIEW

PROJECT NO.

22-18

DATE:

25/AUGUST/2022

DRAWN BY:

DANILO CEOLA

REVIEWED BY:

KEN BEKENDAM

SHEET NO.





LEGAL SECOND SUITES ARCHITECTURAL AND ENGINEERING SERVICES
ARE OWNED AND OPERATED BY KING HOMES INC.

LEAD DESIGNER & CONSULTANT CONTACT INFORMATION:

**CELL PHONE:** 905 - 961 - 0647

kenbekendam@gmail.com

ROBERT MENDEZ, P. ENG. robertmendez@yahoo.com

**GENERAL NOTES:**1. DO NOT SCALE DRAWINGS. FULL SCALE: 24" X 36"

2. ALL DIMENSIONS AND INFORMATION SHOWN ON THESE DRAWINGS MUST BE CHECKED AND VERIFIED ON SITE AND ANY DISCREPANCIES REPORTED TO THE DESIGNER PRIOR TO CONSTRUCTION AND FABRICATION OF ITS COMPONENTS. SHOULD EXISTING CONDITIONS OR SERVICES BE FOUND TO VARY FROM THAT INDICATED ON THE DRAWINGS, THE LEAD DESIGNER MUST BE NOTIFIED IMMEDIATELY.

TO BE THE SAME CHARACTER AS THOSE NOTED FOR SIMILAR CONDITIONS.

NO PROVISION HAS BEEN MADE IN THE DESIGN FOR CONDITIO OCCURRING DURI