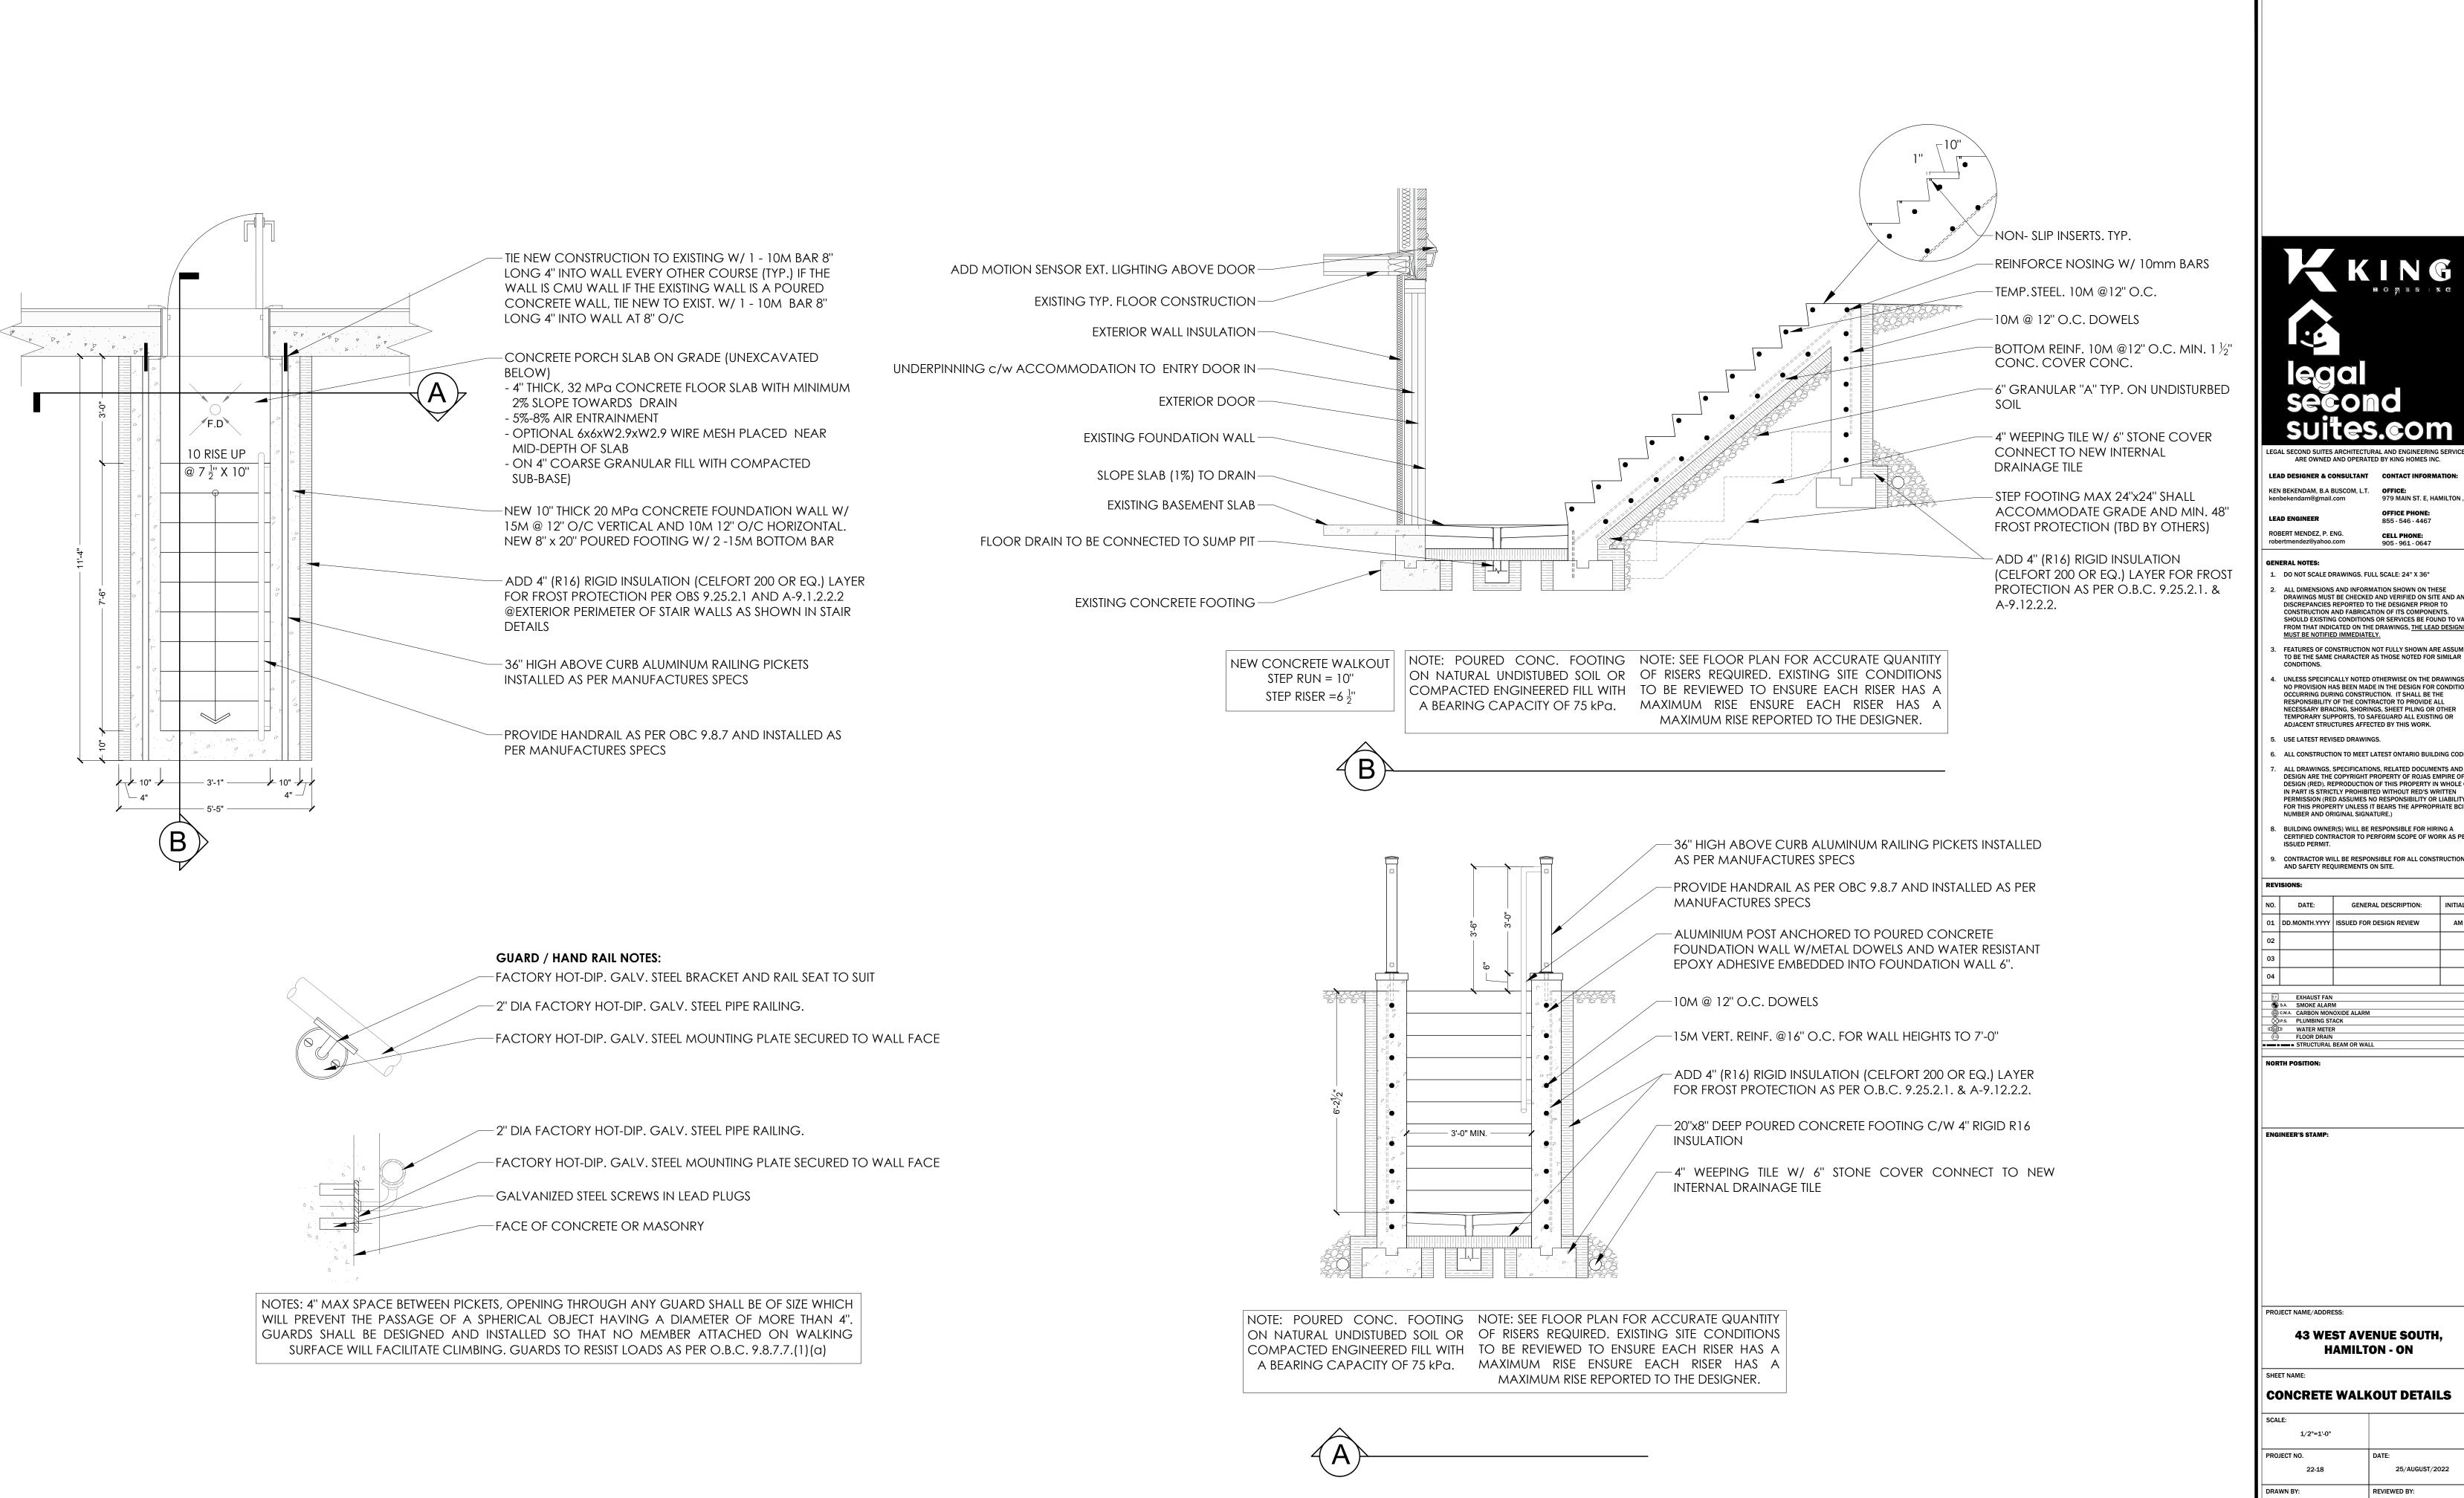

### PLOT PLAN (NTS)

LOT AREA : 7300.00 sq ft EXISTING GROUND FLOOR AREA: 1750.00 sq ft PROPOSED COVERED PORCH AREA: 322,00 sq ft PROPOSED REAR STAIR AREA: 82.17 sq ft TOTAL GROUND FLOOR AREA: 2154.17 sq ft LOT COVERAGE: 29.51 % (MAX. 35 %)

- 1. OWNER/CONTRACTOR TO VERIFY AND CHECK ALL DIMENSIONS AND SPECS PRIOR TO AND DURING CONSTRUCTION.
- 2. ANY DEVIATIONS, DEFICIENCIES OR DISCREPANCIES FROM THESE DRAWINGS AND SPECS REQUIRES WRITTEN CLAR-IFICATION AND/OR APPROVAL FROM THE DESIGNER PRIOR TO CONSTRUCTION.