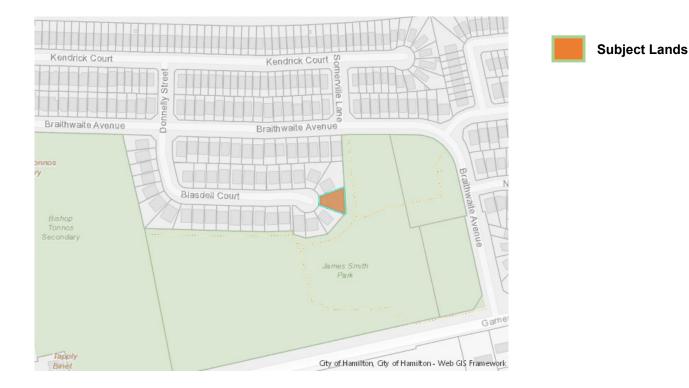

| APPLICATION | AN/A-22:287          | SUBJECT    | 3 BLASDELL COURT,            |
|-------------|----------------------|------------|------------------------------|
| NO.:        |                      | PROPERTY:  | ANCASTER                     |
| ZONE:       | "R4" (Residential 4) | ZONING BY- | Zoning By-law former Town of |
|             | ·                    | LAW:       | Ancaster 87-57, as Amended   |

**APPLICANTS:** Owner: Cyril & Lynne Persaud

Agent: Nick DeFilippis Design

The following variances are requested:

1. A minimum of 3.3 m rear yard setback shall be provided instead of the minimum required rear yard setback of 7.5 m.

**PURPOSE & EFFECT:** To facilitate the construction of a One (1) storey covered deck addition to

the rear of the existing single detached dwelling notwithstanding that;