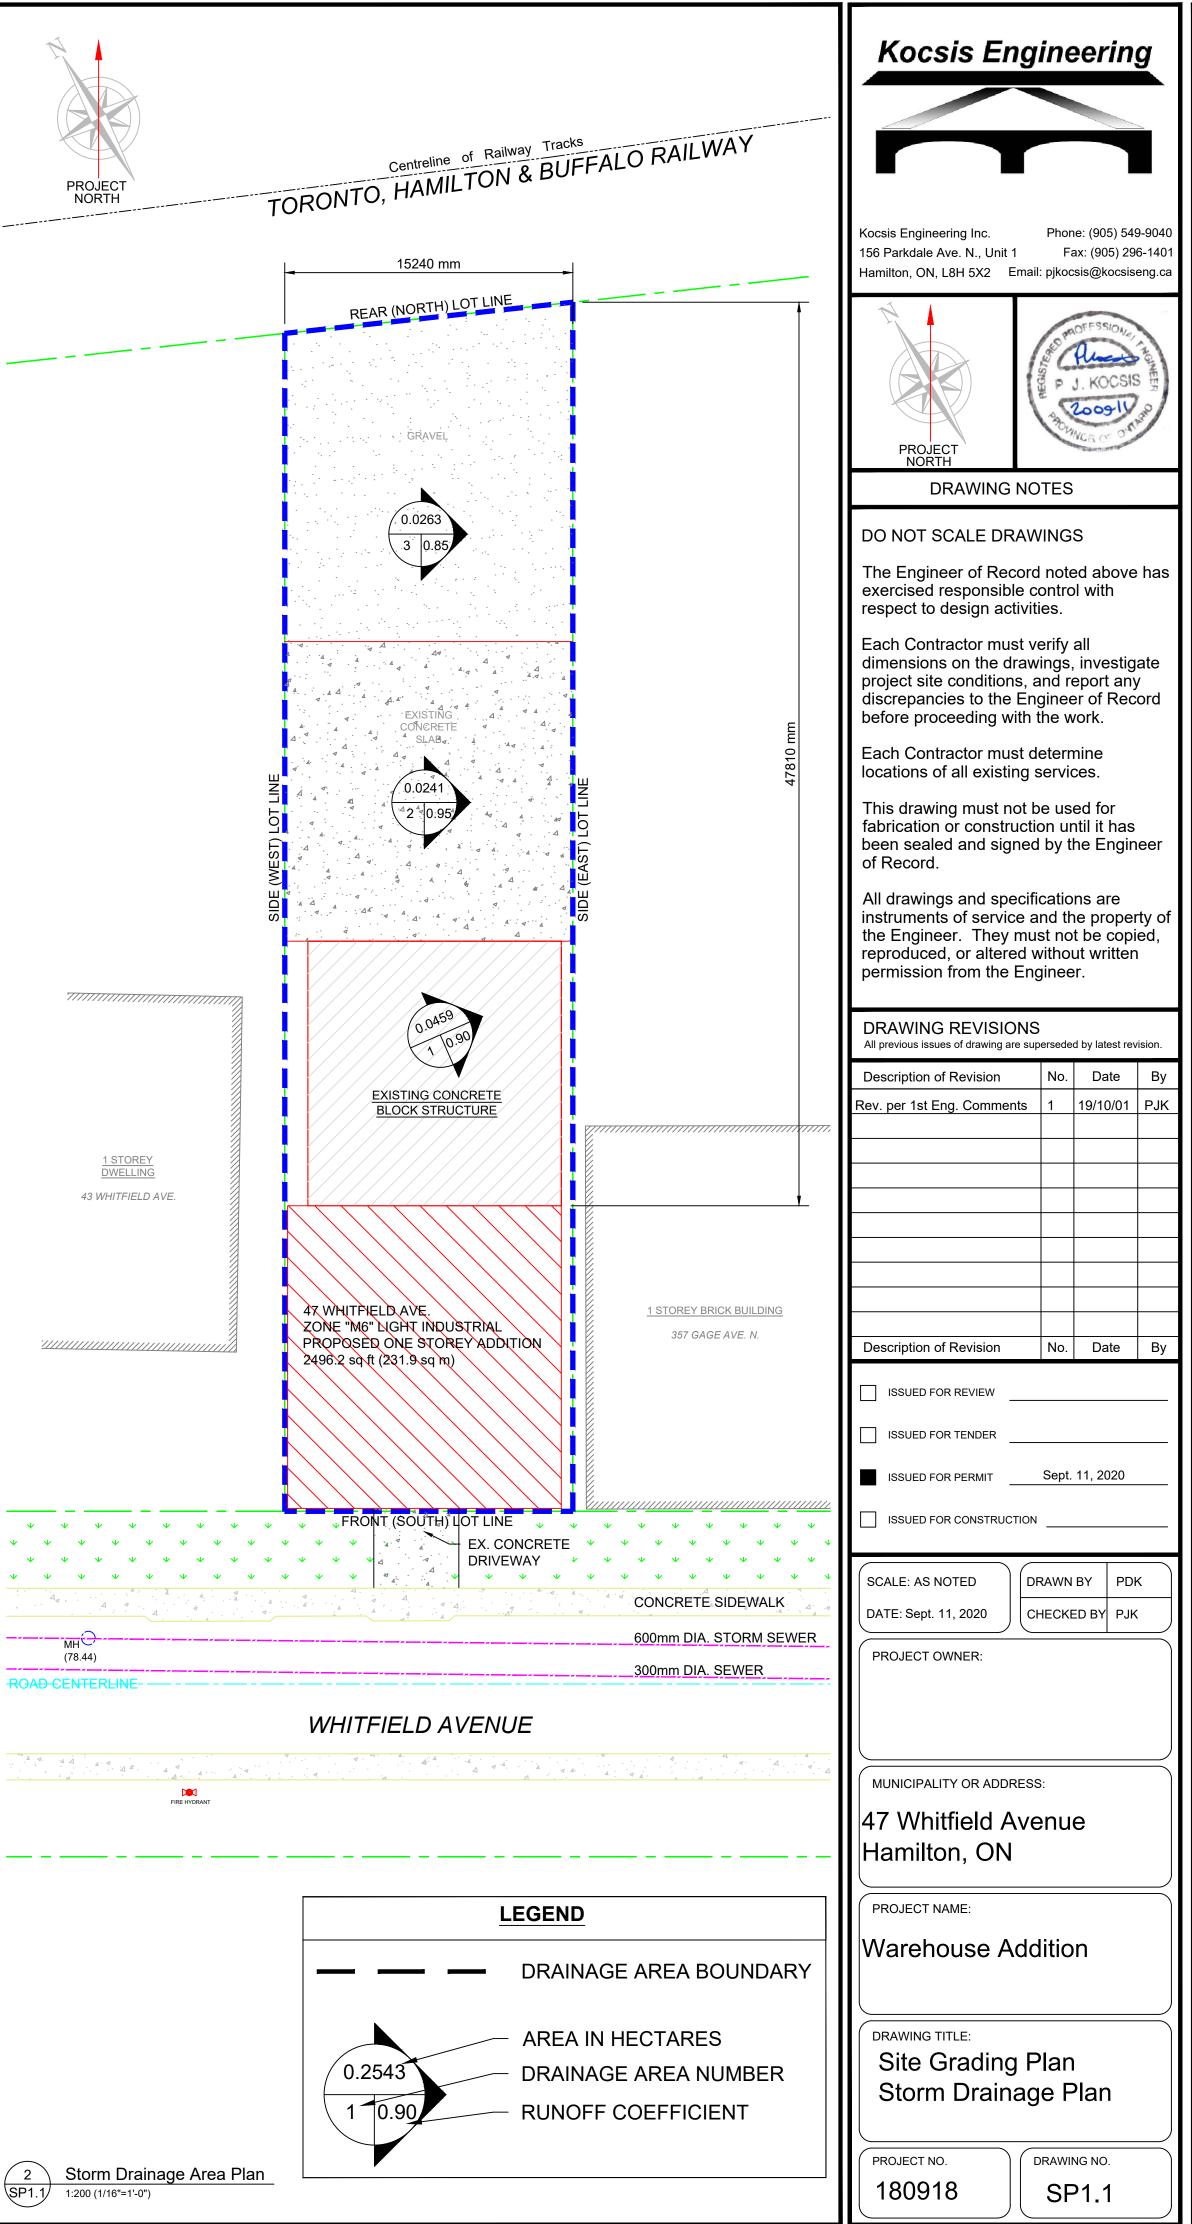

| 3.2. | 1:30 p.m.HM/A-22:2884 Turner Avenue, Hamilton (Ward 2)                          | 77  |
|------|---------------------------------------------------------------------------------|-----|
|      | Agent: GSP – Stuart Hastings<br>Owner: Crystal Homes Corporation                |     |
| 3.3. | 1:35 p.m.HM/A-22:280588 Cochrane Road, Hamilton (Ward 4)                        | 117 |
|      | Agent: Charles Linsey & Associates C/O Lisa Cockwell Owners: Tyler & Vita Swick |     |
| 3.4. | 1:40 p.m.HM/A-22:28443 West Avenue South, Hamilton (Ward 3)                     | 129 |
|      | Agent: King Homes Inc. – Ken Bekendam<br>Owner: 2809628 Ontario Inc.            |     |
| 3.5. | 1:45 p.m.HM/A-22:29147 Whitfield Avenue, Hamilton (Ward 3)                      | 159 |
|      | Agent: Michael Sabelli<br>Owner: Manuel Vieira                                  |     |
| 3.6. | 1:50 p.m.HM/A-22:285288 Charlton Avenue West, Hamilton (Ward 1)                 | 171 |
|      | Agent: Team Shane – Louie Sayegh<br>Owners: Bridget Stark & Bryan Huff          |     |