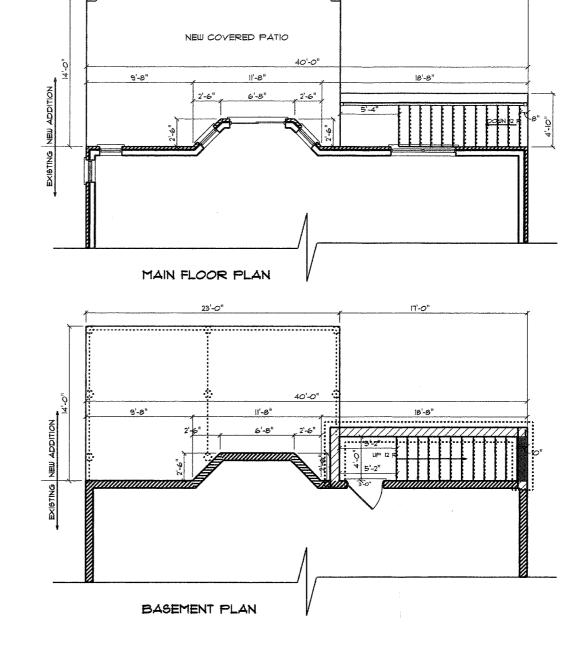

**PURPOSE & EFFECT:** To facilitate the construction of a One (1) storey covered deck addition to

the rear of the existing single detached dwelling notwithstanding that;

#### Notes:

- i. The variance has been written based on the information provided on the application.
- ii. The proposed one (1) storey covered deck addition does not meet the definition of a deck.
- iii. A roofed-over deck at the rear of a dwelling is considered to be part of the principal building. This is because, per the definition of "Deck", a deck is not permitted to have a roof other than a trellis or a trellis-like structure. It is also not considered an unenclosed porch; per the definition of "Porch, Unenclosed", an unenclosed porch provides access to only the front entrance of a dwelling.
- iv. No details have been provided for the proposed height; therefore, further variances may be required.