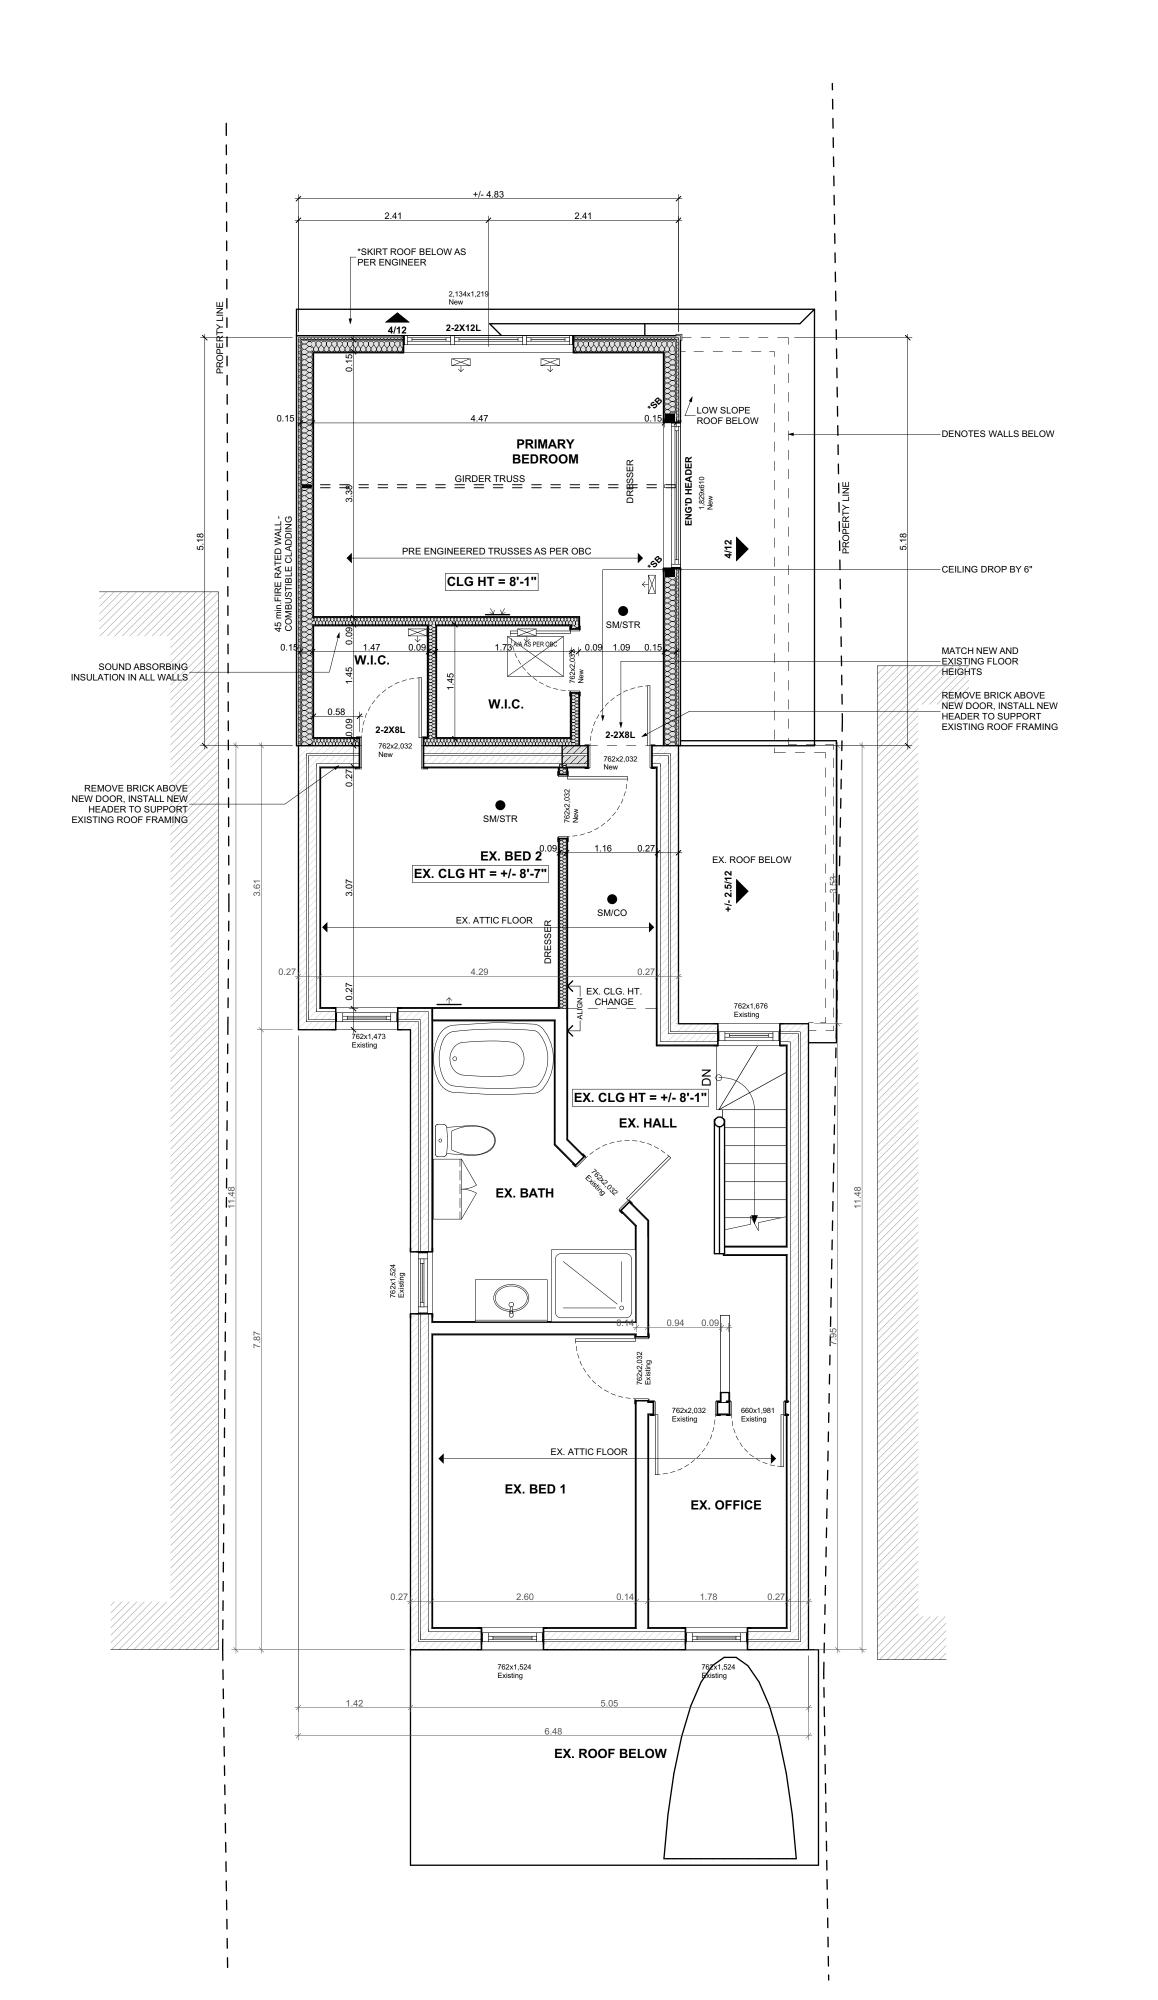

ALLS DURING CONSTRUCTION & INSTALLATION OF NEW BEAMS & FLOOR JOISTS AS REQ. (TYP.)

ALL DIMENSIONS ARE TAKEN FROM THE STUD FACE UNLESS NOTED OTHERWISE

ELECTRICAL FACILITIES SHALL BE PROVIDED AS PER ONTARIO BUILDING CODE 2012 AS PER 9.34

REFER TO SUPPLEMENTARY ENGINEERING LETTER FOR ALL ENGINEERING REFERENCES

RENDERINGS ARE NOT TO SCALE; ALL RENDERINGS ARE FOR ARTISTIC DEPICTION ONLY. PLAN UPDATES MAY NOT BE REFLECTED IN RENDERINGS. RENDERINGS SHALL NOT BE USED FOR CONSTRUCTION.

| BEAM SCHEDULE    |         |
|------------------|---------|
| NUMBER + SIZE    | LENGTH  |
| ENG'D FLUSH BEAM | 202.50" |
| FLUSH BEAM       | 199.79" |
| FLUSH BEAM       | 197.25" |
| FLUSH BEAM       | 202.41" |
| FLUSH BEAM       | 118.96" |
| FLUSH BEAM       | 118.63" |
|                  |         |





**HVAC LEGEND** 

-<sub>元 大</sub>- TOW KICK WALL RETURN ──── WALL SUPPLY → K WALL RETURN

FLOOR SUPPLY AIR REGISTER FLOOR RETURN AIR REGISTER

← CLG. SUPPLY AIR REGISTER

CLG. RETURN AIR REGISTER

SUPPLY AIR CHASE

RETURN AIR CHASE

- — - SUPPLY AIR DUCT - — - RETURN AIR DUCT

**TEAM SHANE** Trung 790 SHAVER RD. ANCASTER L9G 3K9 ON

| REVISION            | DATE       |
|---------------------|------------|
| DESIGN 1.0          | 2022.06.28 |
| DESIGN 1.1          | 2022.07.04 |
| DESIGN 2.0          | 2022.07.14 |
| DESIGN 3.0          | 2022.07.20 |
| DESIGN 3.1          | 2022.07.25 |
| DESIGN 4.0          | 2022.08.05 |
| Issued for Variance | 2022.08.17 |
|                     |            |
|                     |            |
|                     |            |
|