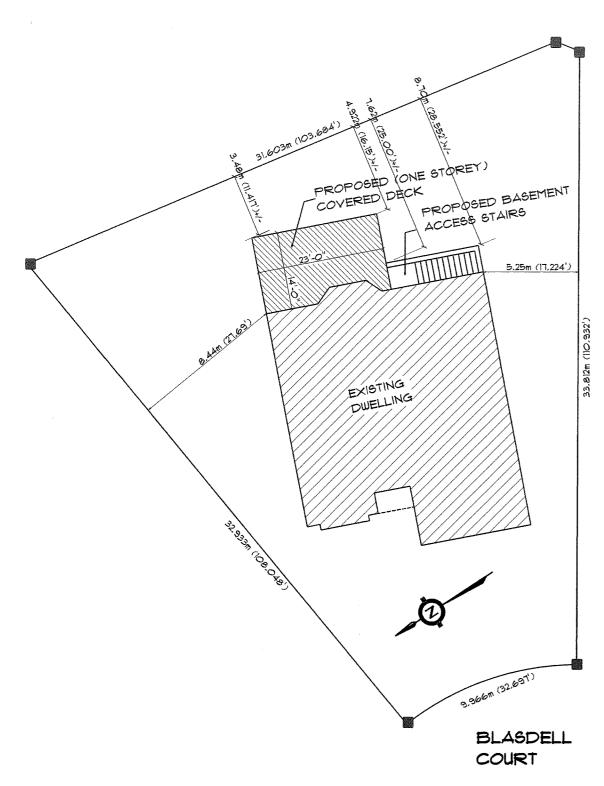

**APPLICANTS:** Owner: Cyril & Lynne Persaud

Agent: Nick DeFilippis Design

The following variances are requested:

1. A minimum of 3.3 m rear yard setback shall be provided instead of the minimum required rear yard setback of 7.5 m.

**PURPOSE & EFFECT:** To facilitate the construction of a One (1) storey covered deck addition to

the rear of the existing single detached dwelling notwithstanding that;

### PLOT PLAN (NTS)

LOT AREA : 7300.00 sq ft EXISTING GROUND FLOOR AREA: 1750.00 sq ft PROPOSED COVERED PORCH AREA: 322,00 sq ft PROPOSED REAR STAIR AREA: 82.17 sq ft TOTAL GROUND FLOOR AREA: 2154.17 sq ft LOT COVERAGE: 29.51 % (MAX. 35 %)