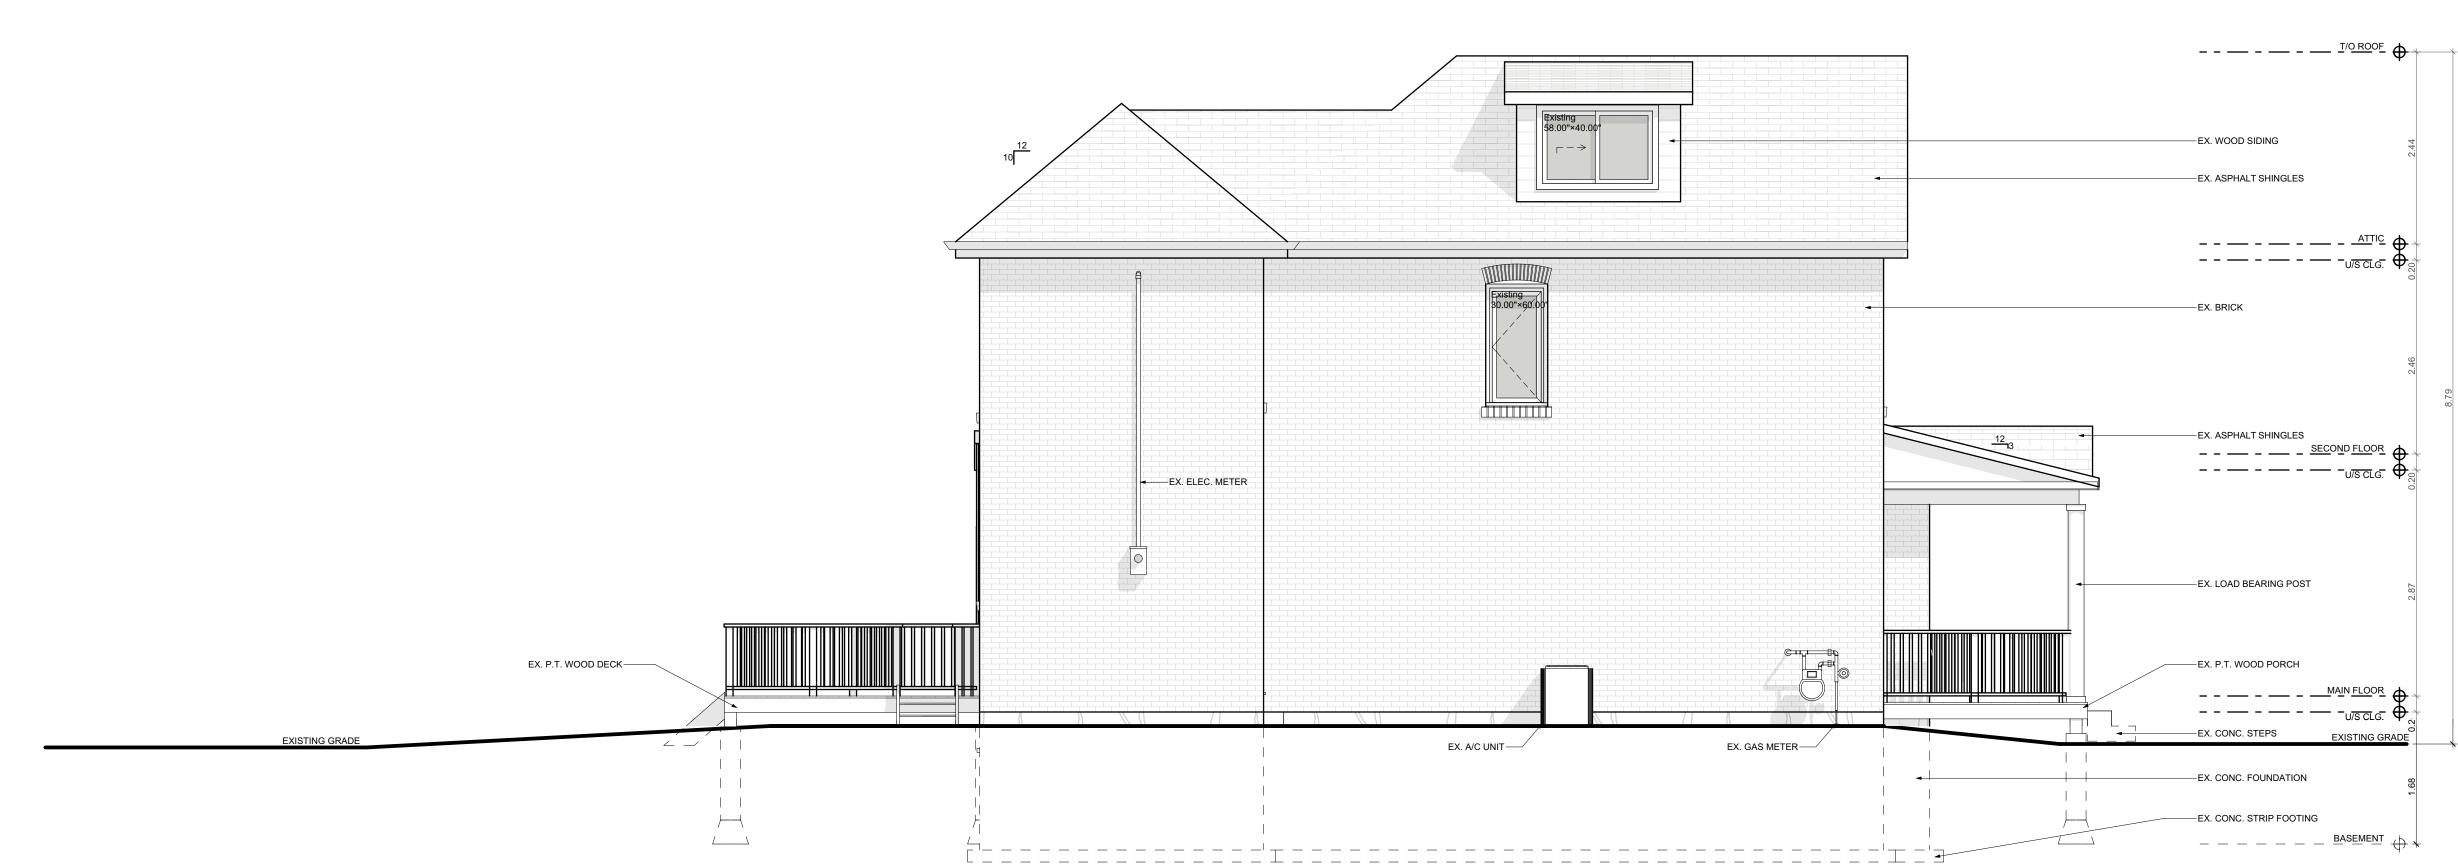

|                     |            |  |
| 10                                      |                     |            |  |
| EXISTING FRONT & REAR<br>ELEVATIONS     |                     |            |  |
| PROJECT:                                |                     |            |  |
|                                         | HUFF                |            |  |
|                                         | PROJECT ADDRESS:    |            |  |
| 288 Charlton Ave. W Hamilton ON L8P 2E5 |                     |            |  |
|                                         |                     |            |  |
|                                         |                     |            |  |

**DATE:** 8/26/2022

SCALE:

AS NOTED

PROJECT NO:

DRAWING NO:

A2.01



1 EXISTING LEFT ELEVATION

SCALE: 1/4" = 1'-0"





| REVISION                                 | DATE                                                                                                               |  |  |
|------------------------------------------|--------------------------------------------------------------------------------------------------------------------|--|--|
| DESIGN 1.0                               | 2022.06.28                                                                                                         |  |  |
| DESIGN 1.1                               | 2022.07.04                                                                                                         |  |  |
| DESIGN 2.0                               | 2022.07.14