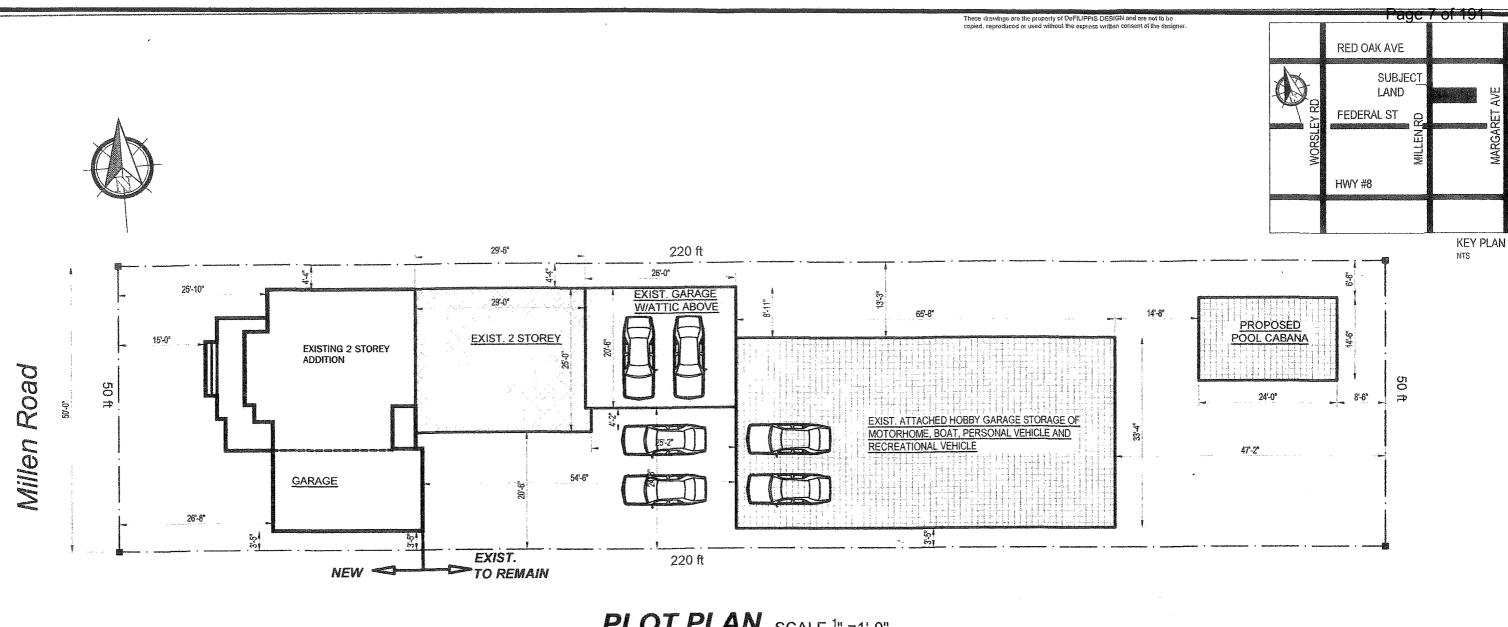

### PLOTPLAN SCALE 1" = 1'-0"

#### SITE STATISTIC

LOT AREA 11,000 sqf **EXISTING & PROPOSED** 

**GROUND FLOOR AREA** 4,670 sqf

**EXISTING DWELLING TO BE** 

1,062 sqf DEMOLISHED

EXIST. DWELLING TO REMAIN

708 sqf 1st FLOOR 533 sqf GARAGE HOBBY GARAGE 2,189 sqf

3,430 sqf EXIST. GROSS FLOOR AREA:

**NEW ADDITION** 

FIRST FLOOR (W/GARAGE) 789sqf SECOND FLOOR 965 sqf 113 sqf

PORCH 348 sqf CABANA TOTAL GROSS FLOOR AREA: 5,645 sqf **GROUND FLOOR AREA** 

(EXISTING AND PROPOSED): 4680 sq ft

LOT COVERAGE: 42.545 %

OWNER/CONTRACTOR TO VERIFY AND CHECK ALL DIMENSIONS AND SPECS PRIOR TO AND DURING CONSTRUCTION.

2. ANY DEVIATIONS, DECLERCIBE OR DISCREPANCIES FROM THESE DRAWINGS AND SPECS REQUIRES WRITTEN CLARIFICATION AND/OR APPROVAL FROM THE DESIGNER PRIOR TO CONSTRUCTION

DEFILIPPIS DESIGN 687 BARTON ST. E., SUITE 201 STONEY CREEK, ONTARIO L8E 5L6 (905) 643-2250 FAX (905) 643-1095 1 APRIL, 2022 JOB NO. MARKO RADIC CHKD. BY 210 MILLEN RD STONEY CREEK, ONTARIO ORN, BY DATE: MARCH, 2013 SCALE: AS NOTED PLOT PLAN DWG NO. SHEET 1 OF 5