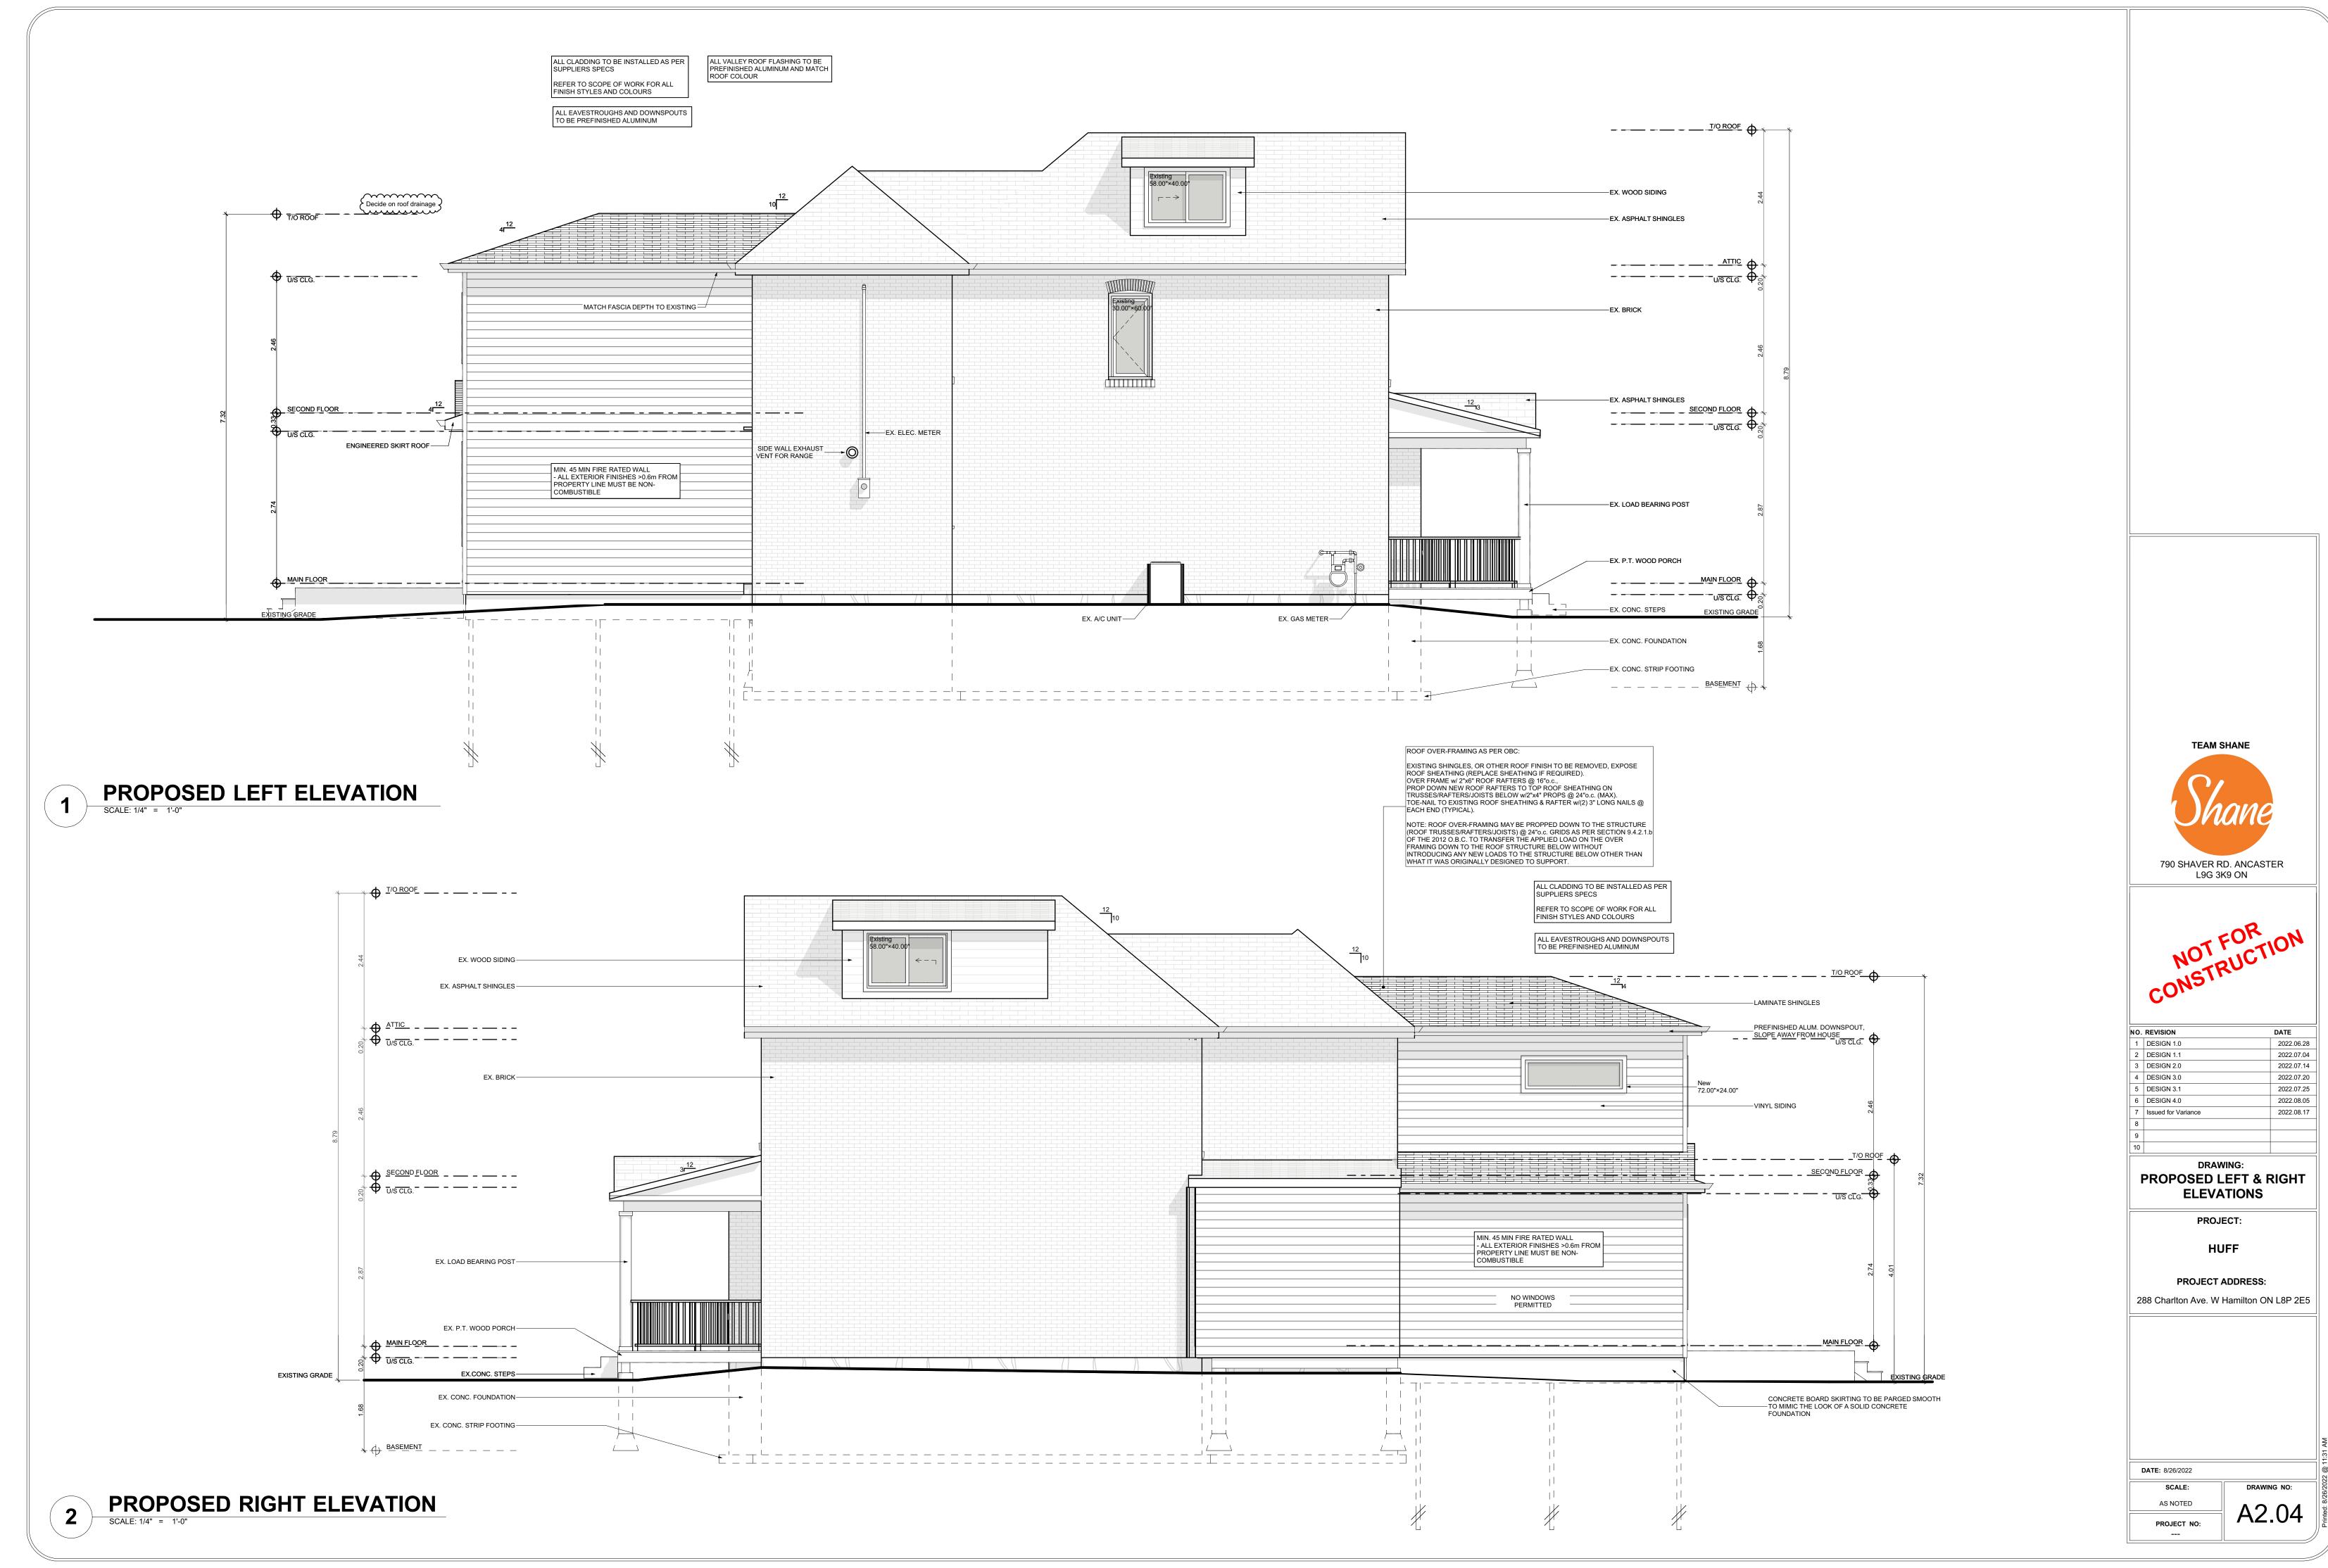

September 2, 2022 Page 9 of 31

detached dwellings. In this way the proposed severance has regard for the existing built form and is compatible with the existing neighbourhood.

The proposed severance will also allow the neighbourhood to transition to accommodate more density, allow for residential intensification while building upon the desired lot pattern and enhancing the streetscape.

c) the development's contribution to maintaining and achieving a range of dwelling types and tenures;

By facilitating the development of a new single detached dwelling, the proposed severance will contribute to a modest expansion in the range of available dwellings in the neighbourhood.

 d) the compatible integration of the development with the surrounding area in terms of use, scale, form and character. In this regard, the City encourages the use of innovative and creative urban design techniques;

The proposed severance will allow the severed lot to be redeveloped for a single detached dwelling. A residential use in the scale and form of a single detached dwellings is consistent with the surrounding area and takes into consideration the use, scale, form and character of the existing neighbourhood.

e) the development's contribution to achieving the planned urban structure as described in Section E.2.0 – Urban Structure;

The subject lands are identified as part of the Neighbourhoods element of Hamilton's urban structure (Vol. 2, E.2.6). The following policies outline the Neighbourhoods function with respect to the proposed severance: