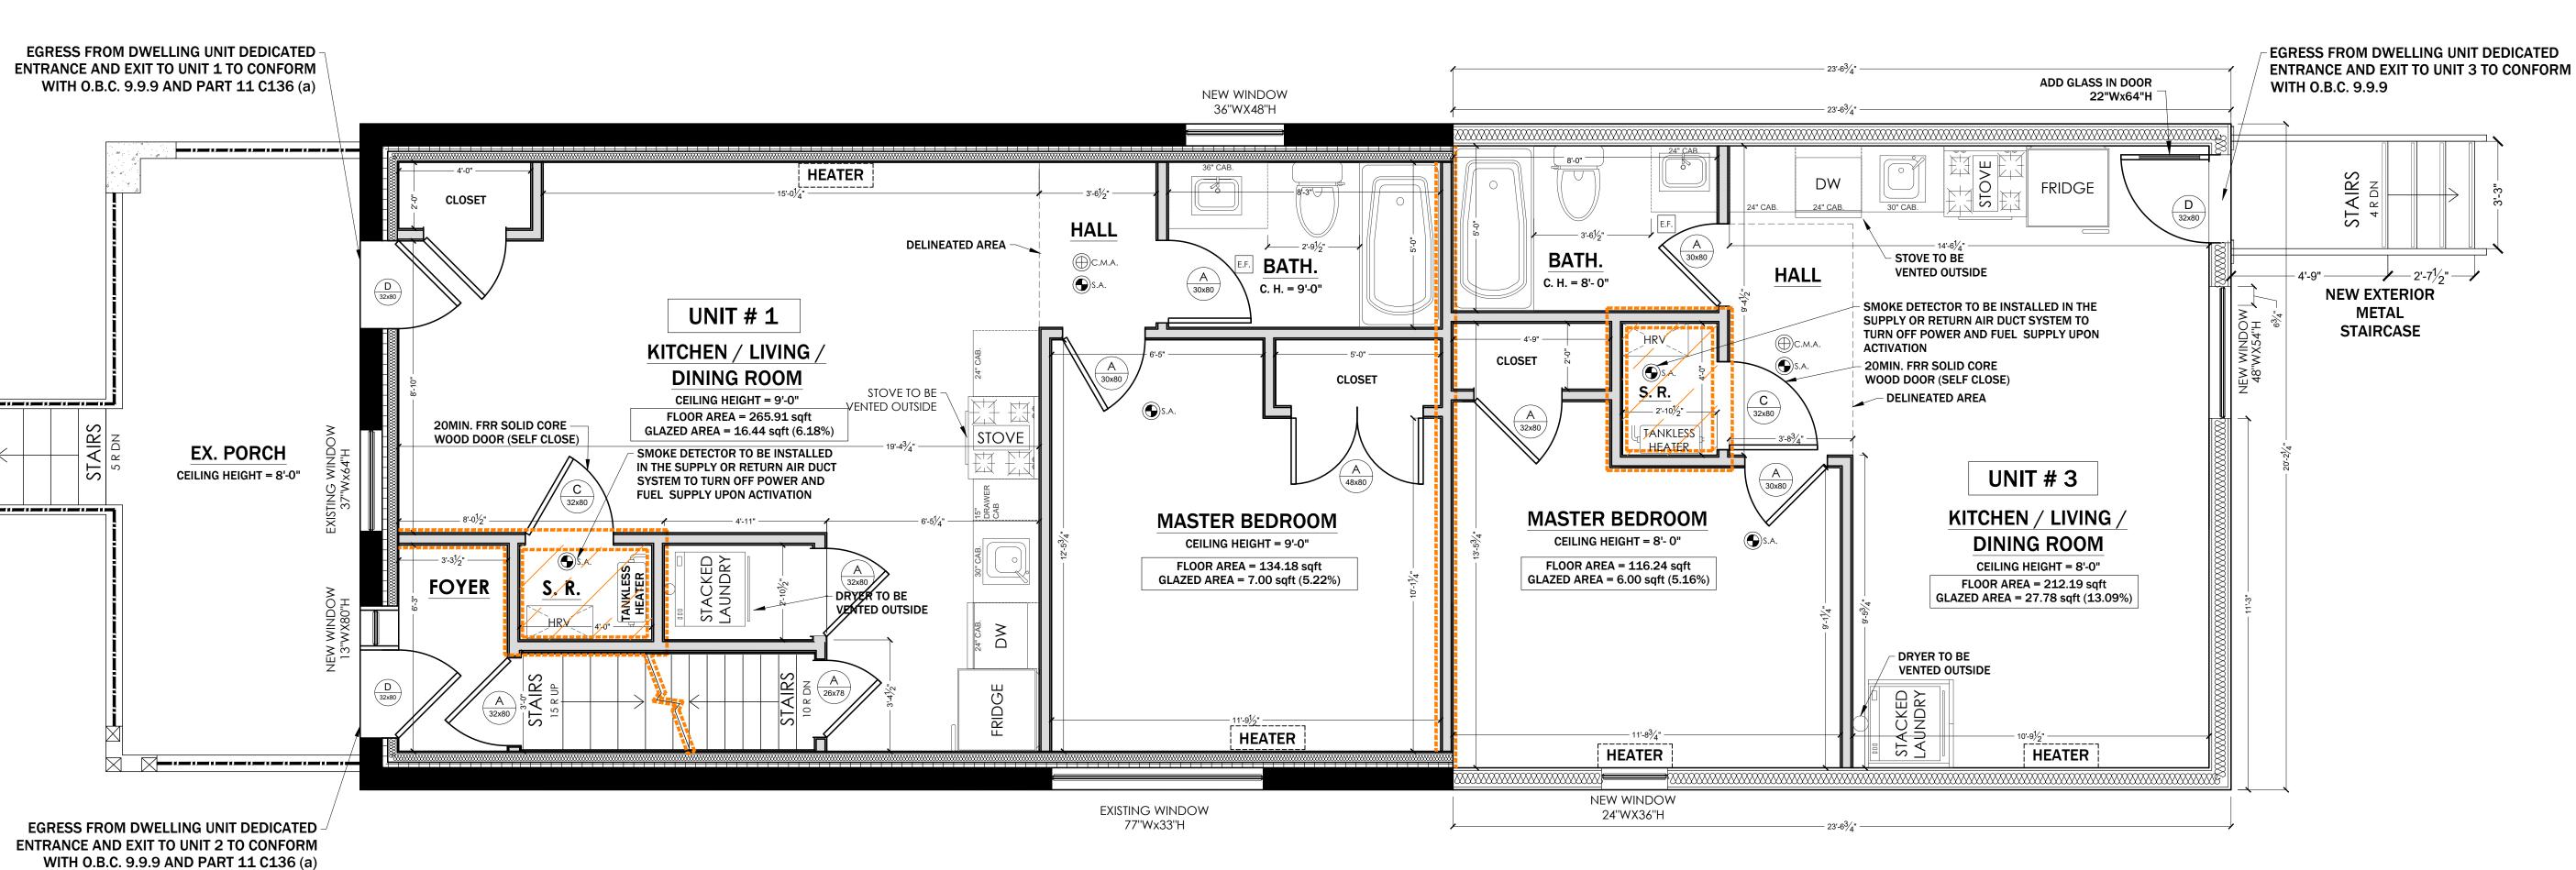

ION OF THIS PROPERTY IN WHOLE OF IN PART IS STRICTLY PROHIBITED WITHOUT RED'S WRITTEN PERMISSION (RED ASSUMES NO RESPONSIBILITY OR LIABILITY FOR THIS PROPERTY UNLESS IT BEARS THE APPROPRIATE BCIN NUMBER AND ORIGINAL SIGNATURE.)

BUILDING OWNER(S) WILL BE RESPONSIBLE FOR HIRING A CERTIFIED CONTRACTOR TO PERFORM SCOPE OF WORK AS PER ISSUED PERMIT.

. CONTRACTOR WILL BE RESPONSIBLE FOR ALL CONSTRUCTION AND SAFETY REQUIREMENTS ON SITE.

GENERAL DESCRIPTION: 01 DD.MONTH.YYYY ISSUED FOR DESIGN REVIEW

EF EXHAUST FAN
SMOKE ALARM
CARBON MONOXIDE ALARM
P.S. PLUMBING STACK
WATER METER
FLOOR DRAIN
STRUCTURAL BEAM OR WALL



ENGINEER'S STAMP:

PROJECT NAME/ADDRESS:

43 WEST AVENUE SOUTH, **HAMILTON - ON** 

PROPOSED BASEMENT

3/8"=1'-0" PROJECT NO. 22-18

DANILO CEOLA

25/AUGUST/2022

KEN BEKENDAM





LEGAL SECOND SUITES ARCHITECTURAL AND ENGINEERING SERVICE

CITY ELECTRONIC STAMP:

ARE OWNED AND OPERATED BY KING HOMES INC.

LEAD DESIGNER & CONSULTANT CONTACT INFORMATION: KEN BEKENDAM, B.A BUSCOM, L.T. OFFICE:

**OFFICE PHONE:** 855 - 546 - 4467 **LEAD ENGINEER** 

GENERAL NOTES:

1. DO NOT SCALE DRAWINGS. FULL SCALE: 24" X 36"

ALL DIMENSIONS AND INFORMATION SHOWN ON THESE DRAWINGS MUST BE CHECKED AND VERIFIED ON SITE AND ANY DISCREPANCIES REPORTED TO THE DESIGNER PRIOR TO CONSTRUCTION AND FABRICATION OF ITS COMPONENTS. SHOULD EXISTING CONDITIONS OR SERVICES BE FOUND TO VARY FROM THAT INDICATED ON THE DRAWINGS, THE LEAD DESIGNER MUST BE NOTIFIED IMMEDIATELY.

FEATURES OF CONSTRUCTION NOT FULLY SHOWN ARE ASSUMED TO BE THE SAME CHARACTER AS THOSE NOTED FOR SIMILAR

 UNLESS SPECIFICALLY