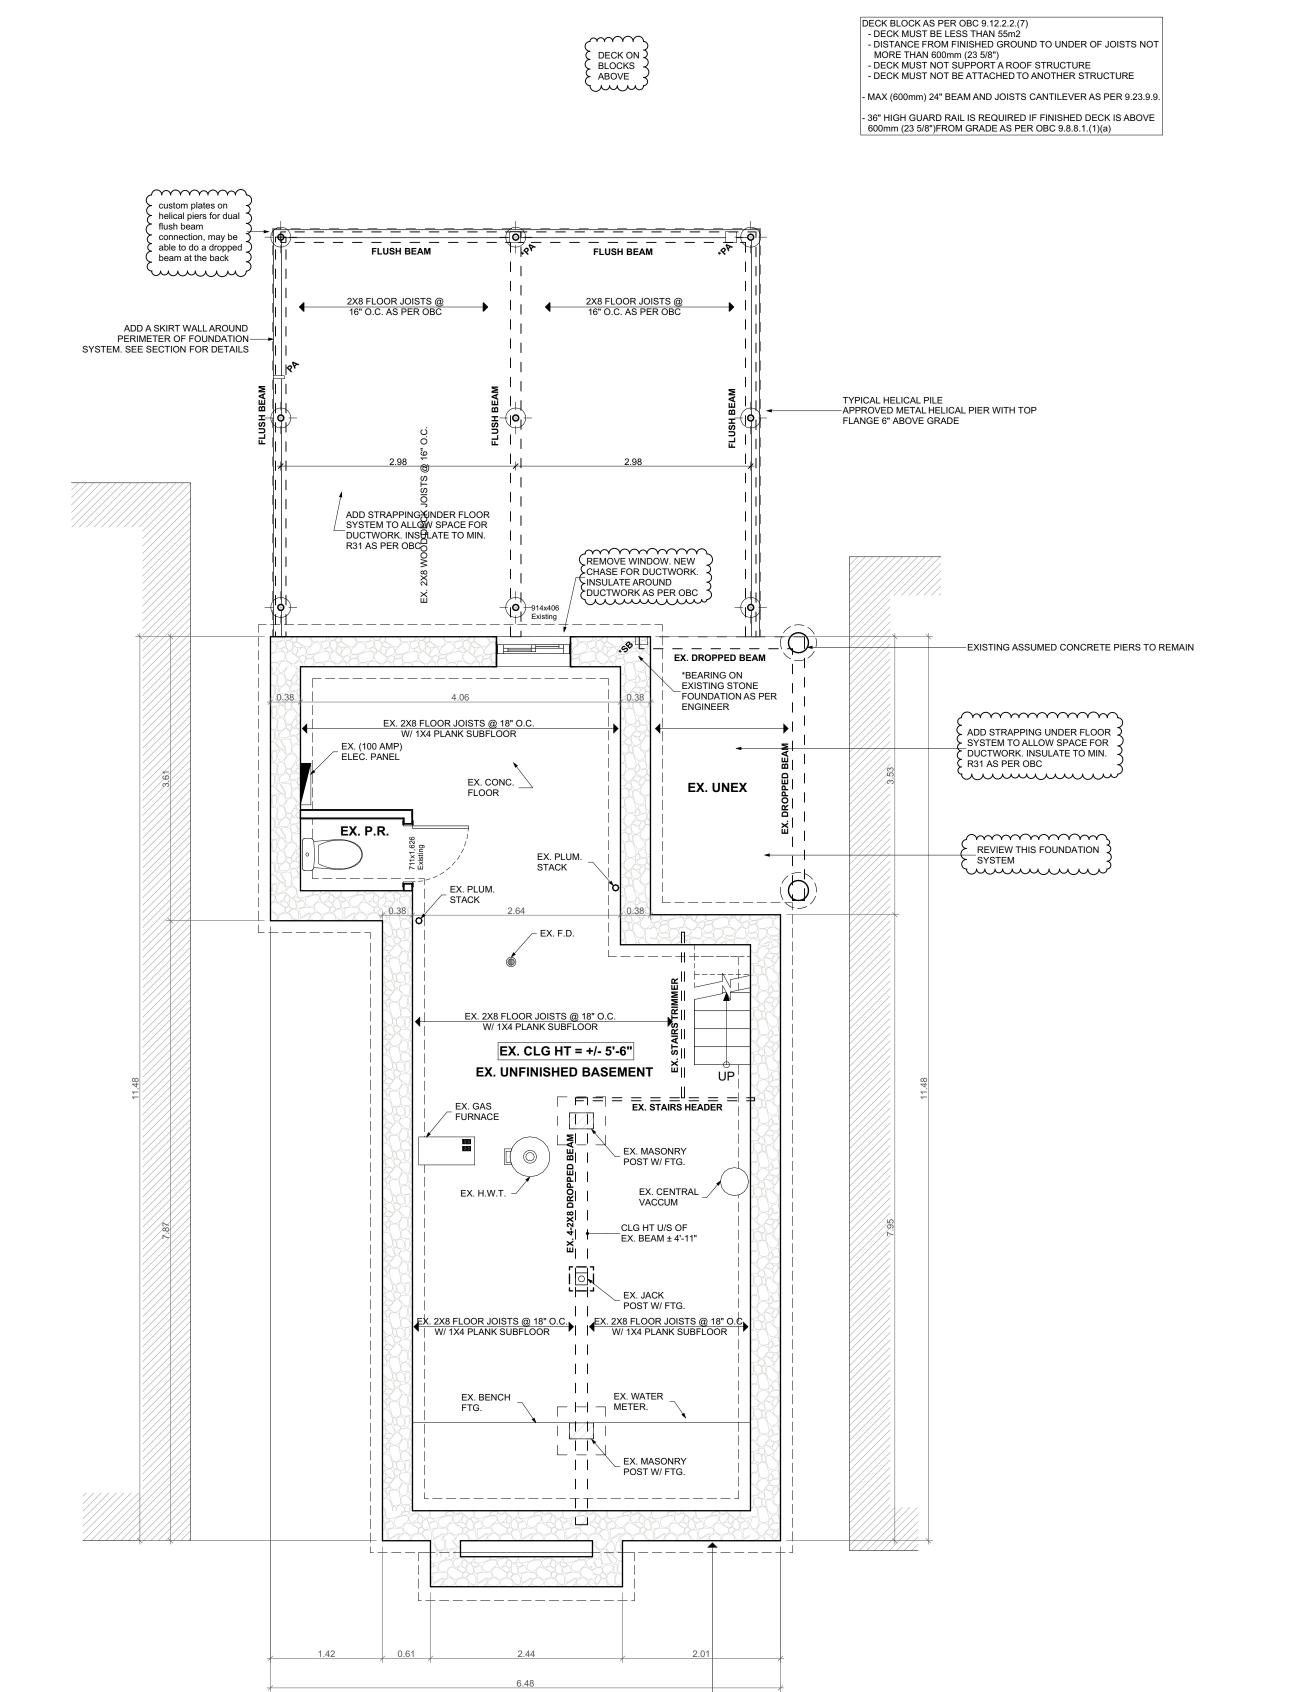

### PLOTPLAN SCALE 1" = 1'-0"

#### SITE STATISTIC

LOT AREA 11,000 sqf **EXISTING & PROPOSED** 

**GROUND FLOOR AREA** 4,670 sqf

**EXISTING DWELLING TO BE** 

1,062 sqf DEMOLISHED

EXIST. DWELLING TO REMAIN

708 sqf 1st FLOOR 533 sqf GARAGE HOBBY GARAGE 2,189 sqf

3,430 sqf EXIST. GROSS FLOOR AREA:

**NEW ADDITION** 

FIRST FLOOR (W/GARAGE) 789sqf SECOND FLOOR 965 sqf 113 sqf

PORCH 348 sqf CABANA TOTAL GROSS FLOOR AREA: 5,645 sqf **GROUND FLOOR AREA** 

(EXISTING AND PROPOSED): 4680 sq ft

LOT COVERAGE: 42.545 %

OWNER/CONTRACTOR TO VERIFY AND CHECK ALL DIMENSIONS AND SPECS PRIOR TO AND DURING CONSTRUCTION.

2. ANY DEVIATIONS, DECLERCIBE OR DISCREPANCIES FROM THESE DRAWINGS AND SPECS REQUIRES WRITTEN CLARIFICATION AND/OR APPROVAL FROM THE DESIGNER PRIOR TO CONSTRUCTION

DEFILIPPIS DESIGN 687 BARTON ST. E., SUITE 201 STONEY CREEK, ONTARIO L8E 5L6 (905) 643-2250 FAX (905) 643-1095 1 APRIL, 2022 JOB NO. MARKO RADIC CHKD. BY 210 MILLEN RD STONEY CREEK, ONTARIO ORN, BY DATE: MARCH, 2013 SCALE: AS NOTED PLOT PLAN DWG NO. SHEET 1 OF 5