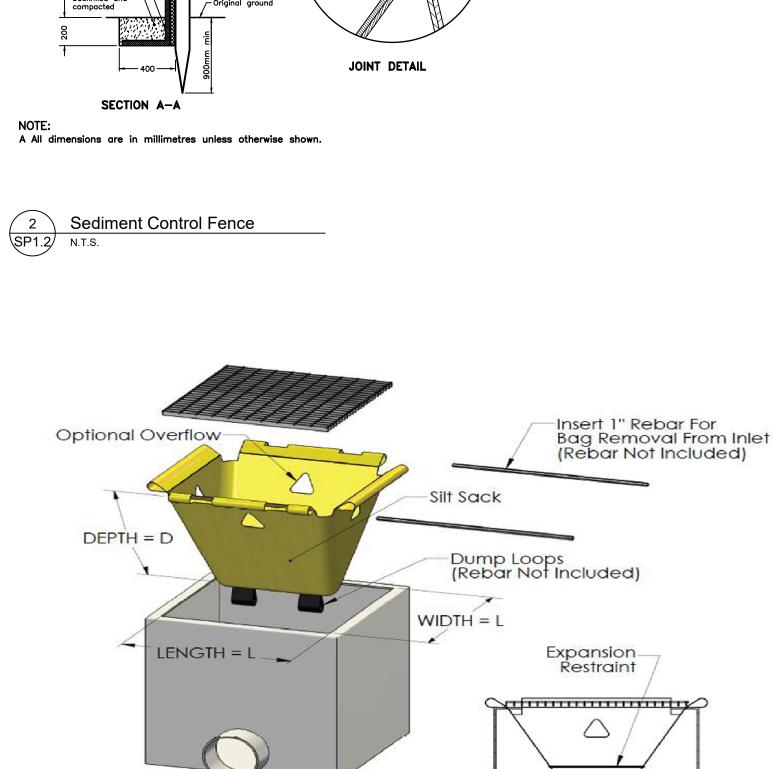

|--|
|                   |  |

Sept. 11, 2020 ISSUED FOR PERMIT

ISSUED FOR CONSTRUCTION

ISSUED FOR TENDER

Description of Revision

| SCALE: AS NOTED      | DRAWN BY   | PDK |
|----------------------|------------|-----|
| DATE: Sept. 11, 2020 | CHECKED BY | PJK |

PROJECT OWNER:

MUNICIPALITY OR ADDRESS:

47 Whitfield Avenue Hamilton, ON

PROJECT NAME:

Warehouse Addition

DRAWING TITLE:

Key Plan, Site Servicing Plan, and Notes

PROJECT NO.

DRAWING NO.

Fax: (905) 296-1401

Date

19/10/01 PJK





LEGEND

ELEVATIONS SHOWN ON THIS PLAN

BENCH MARK INDEXED AS No. 5-02.

BENCH MARK DESCRIPTION TAKEN

FROM B.A. JACOBS SURVEYING LTD.

ELEVATION = 80.634m

JOB NO. 14s55

ARE REFERRED TO CITY OF HAMILTON

PROPOSED ELEVATION

**EXISTING ELEVATION** 

**EXISTING SLOPE** 

PROPOSED SLOPE









PLAN

SIZE <u>L</u>" X <u>W</u>" X <u>D</u>"

Silt Sack - Type A

Trench shall be

# **LEGEND**

Sediment Control Fence (Non-Woven - Terrafix 270 R)

Erosion & Sediment Control Plan

#### **Erosion and Sediment Control Notes**

- 1. All erosion and sediment control measures (temporary sediment control fences, storm sewer bulkheads, work limit fences, sediment basins, etc.) must be installed prior to development and maintained throughout the construction process, until all disturbed areas have been revegetated. All ESC measures shall be installed as detailed on engineering drawings as per 'Erosion & Sediment Control Guidelines for Urban Construction', GGHA CAs, December 2006.
- 2. Temporary vehicle tracking controls to be constructed at all access points. Contractor shall maintain these a