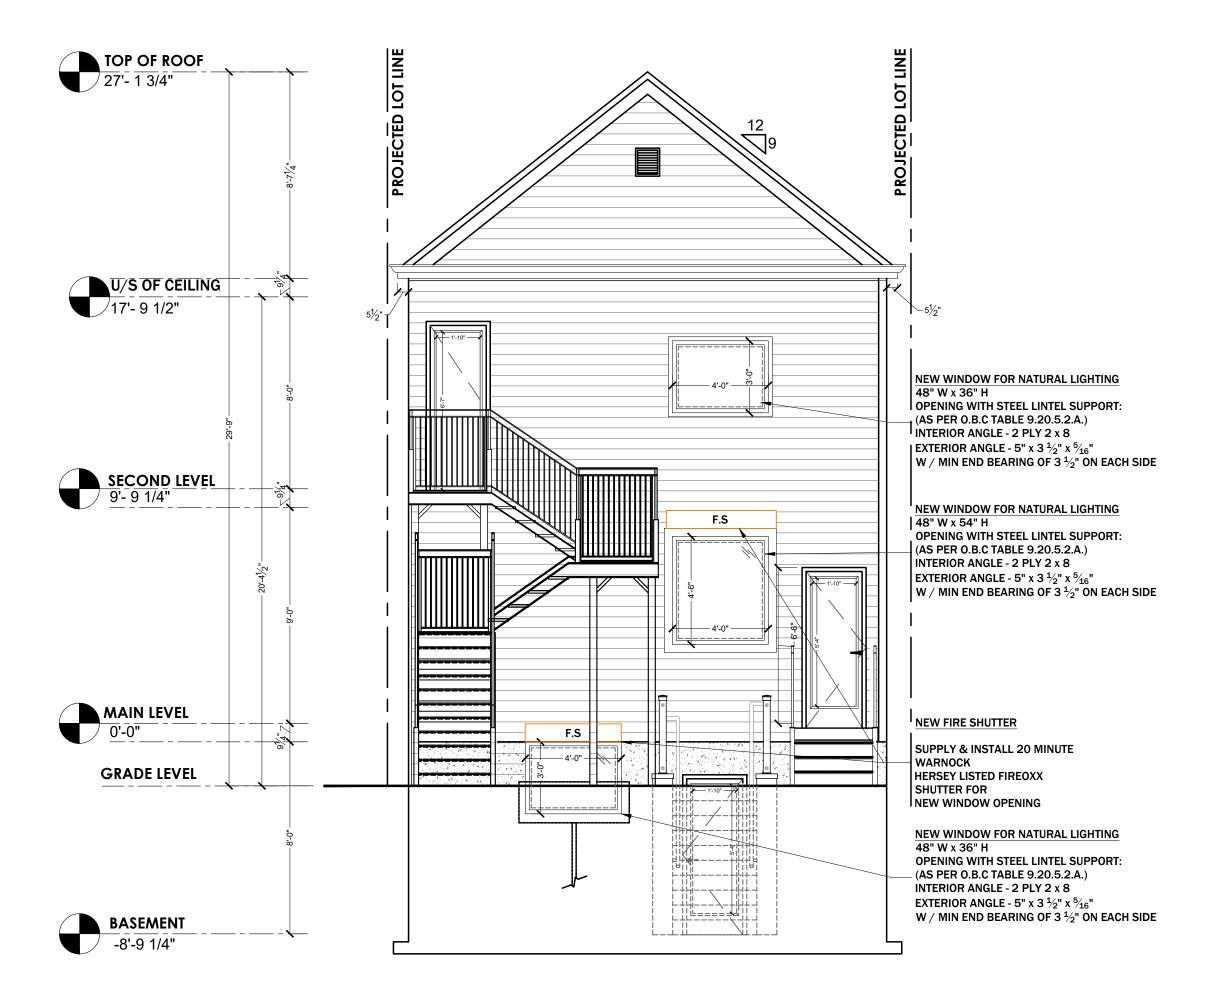

| 3.2. | 1:30 p.m.HM/A-22:2884 Turner Avenue, Hamilton (Ward 2)                          | 77  |
|------|---------------------------------------------------------------------------------|-----|
|      | Agent: GSP – Stuart Hastings<br>Owner: Crystal Homes Corporation                |     |
| 3.3. | 1:35 p.m.HM/A-22:280588 Cochrane Road, Hamilton (Ward 4)                        | 117 |
|      | Agent: Charles Linsey & Associates C/O Lisa Cockwell Owners: Tyler & Vita Swick |     |
| 3.4. | 1:40 p.m.HM/A-22:28443 West Avenue South, Hamilton (Ward 3)                     | 129 |
|      | Agent: King Homes Inc. – Ken Bekendam<br>Owner: 2809628 Ontario Inc.            |     |
| 3.5. | 1:45 p.m.HM/A-22:29147 Whitfield Avenue, Hamilton (Ward 3)                      | 159 |
|      | Agent: Michael Sabelli<br>Owner: Manuel Vieira                                  |     |
| 3.6. | 1:50 p.m.HM/A-22:285288 Charlton Avenue West, Hamilton (Ward 1)                 | 171 |
|      | Agent: Team Shane – Louie Sayegh<br>Owners: Bridget Stark & Bryan Huff          |     |