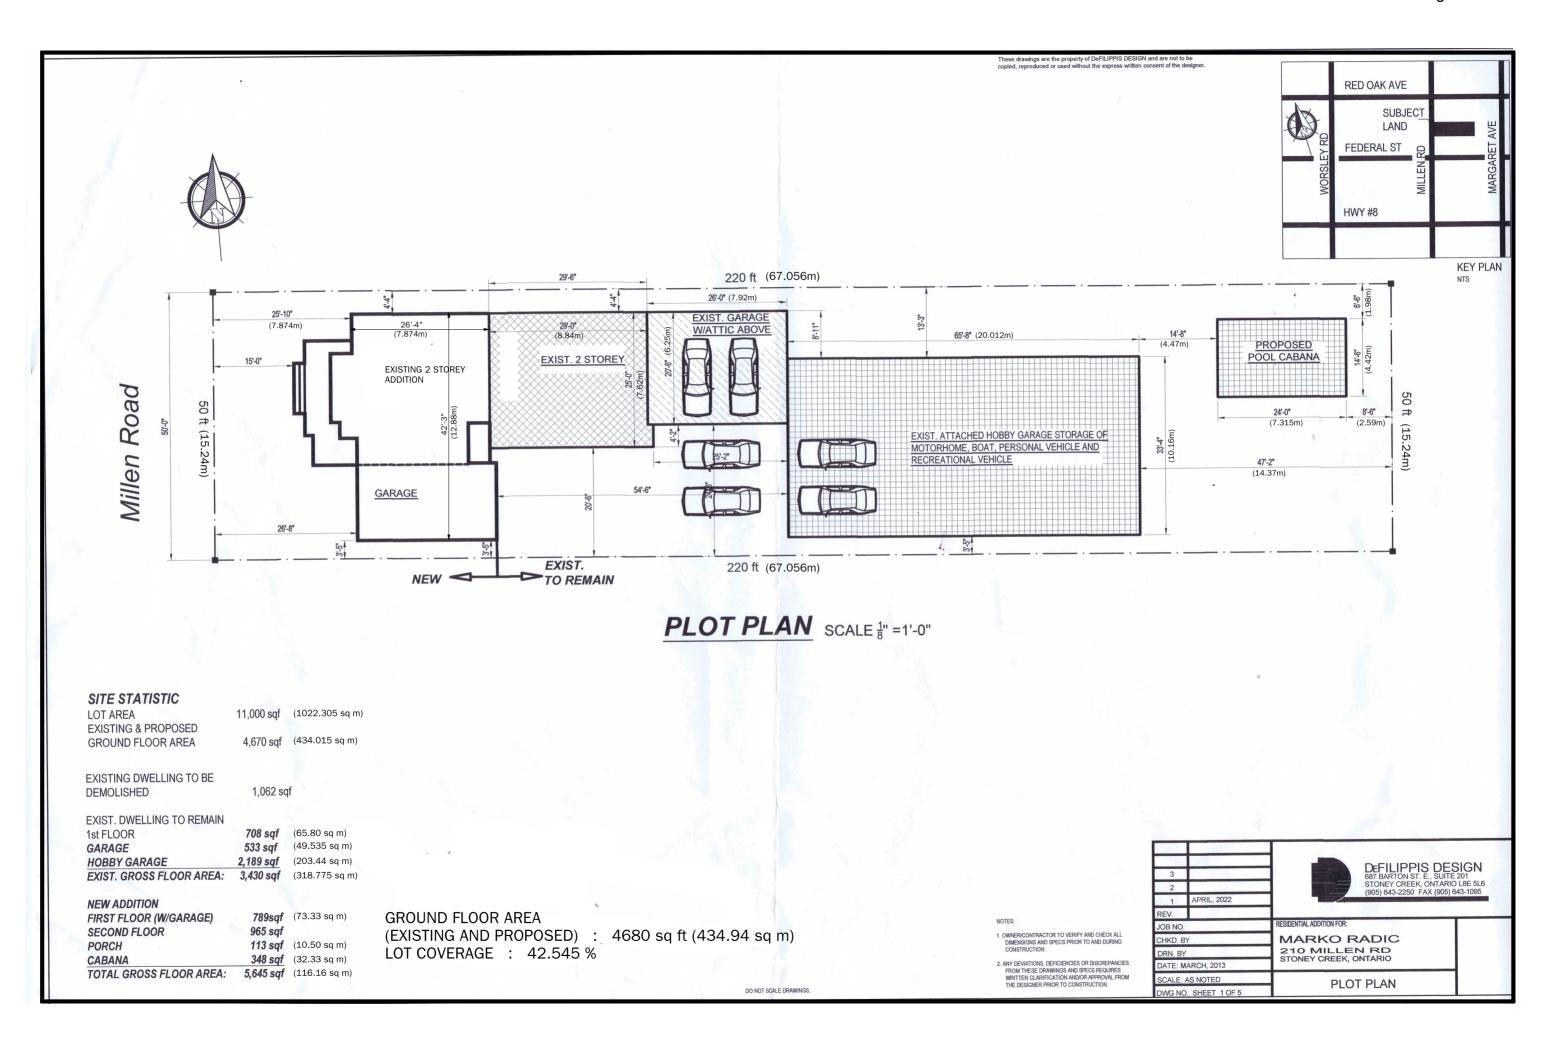

**APPLICANTS:** Owners: Sandy & Marko Radic

Agent: Nick DeFilippis

The following variances are requested:

1. The maximum lot coverage for all buildings shall be 42.54% instead of the maximum permitted lot cover of 40% for all buildings.

**PURPOSE & EFFECT:** So as to permit the construction of a new accessory building (pool cabana)

in the rear yard of the existing single detached dwelling.

Notes: N/A

This Notice must be posted by the owner of any land which contains seven or more residential units so that it is visible to all residents.

### PLOTPLAN SCALE 1" = 1'-0"

#### SITE STATISTIC

LOT AREA 11,000 sqf **EXISTING & PROPOSED** 

**GROUND FLOOR AREA** 4,670 sqf

**EXISTING DWELLING TO BE** 

1,062 sqf DEMOLISHED

EXIST. DWELLING TO REMAIN

708 sqf 1st FLOOR 533 sqf GARAGE HOBBY GARAGE 2,189 sqf

3,430 sqf EXIST. GROSS FLOOR AREA:

**NEW ADDITION** 

FIRST FLOOR (W/GARAGE) 789sqf SECOND FLOOR 965 sqf 113 sqf

PORCH 348 sqf CABANA TOTAL GROSS FLOOR AREA: 5,645 sqf **GROUND FLOOR AREA** 

(EXISTING AND PROPOSED): 4680 sq ft

LOT COVERAGE: 42.545 %

OWNER/CONTRACTOR TO VERIFY AND CHECK ALL DIMENSIONS AND SPECS PRIOR TO AND DURING CONSTRUCTION.

2. ANY DEVIATIONS, DECLERCIBE OR DISCREPANCIES FROM THESE DRAWINGS AND SPECS REQUIRES WRITTEN CLARIFICATION AND/OR APPROVAL FROM THE DESIGNER PRIOR TO CONSTRUCTION

DEFILIPPIS DESIGN 687 BARTON ST. E., SUITE 201 STONEY CREEK, ONTARIO L8E 5L6 (905) 643-2250 FAX (905) 643-1095 1 APRIL, 2022 JOB NO. MARKO RADIC CHKD. BY 210 MILLEN RD STONEY CREEK, ONTARIO ORN, BY DATE: MARCH, 2013 SCALE: AS NOTED PLOT PLAN DWG NO. SHEET 1 OF 5