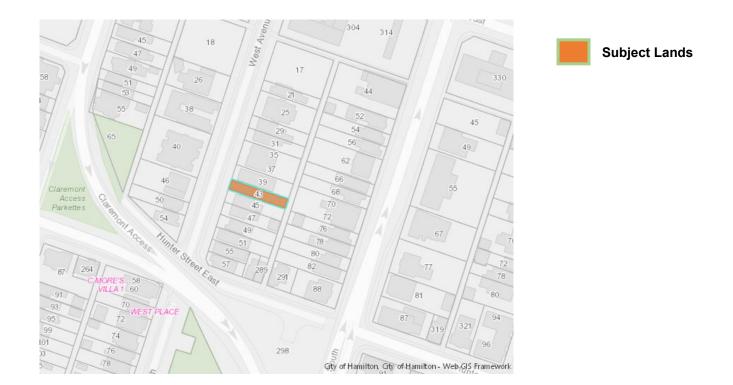

| 3.2. | 1:30 p.m.HM/A-22:2884 Turner Avenue, Hamilton (Ward 2)                          | 77  |
|------|---------------------------------------------------------------------------------|-----|
|      | Agent: GSP – Stuart Hastings<br>Owner: Crystal Homes Corporation                |     |
| 3.3. | 1:35 p.m.HM/A-22:280588 Cochrane Road, Hamilton (Ward 4)                        | 117 |
|      | Agent: Charles Linsey & Associates C/O Lisa Cockwell Owners: Tyler & Vita Swick |     |
| 3.4. | 1:40 p.m.HM/A-22:28443 West Avenue South, Hamilton (Ward 3)                     | 129 |
|      | Agent: King Homes Inc. – Ken Bekendam<br>Owner: 2809628 Ontario Inc.            |     |
| 3.5. | 1:45 p.m.HM/A-22:29147 Whitfield Avenue, Hamilton (Ward 3)                      | 159 |
|      | Agent: Michael Sabelli<br>Owner: Manuel Vieira                                  |     |
| 3.6. | 1:50 p.m.HM/A-22:285288 Charlton Avenue West, Hamilton (Ward 1)                 | 171 |
|      | Agent: Team Shane – Louie Sayegh<br>Owners: Bridget Stark & Bryan Huff          |     |