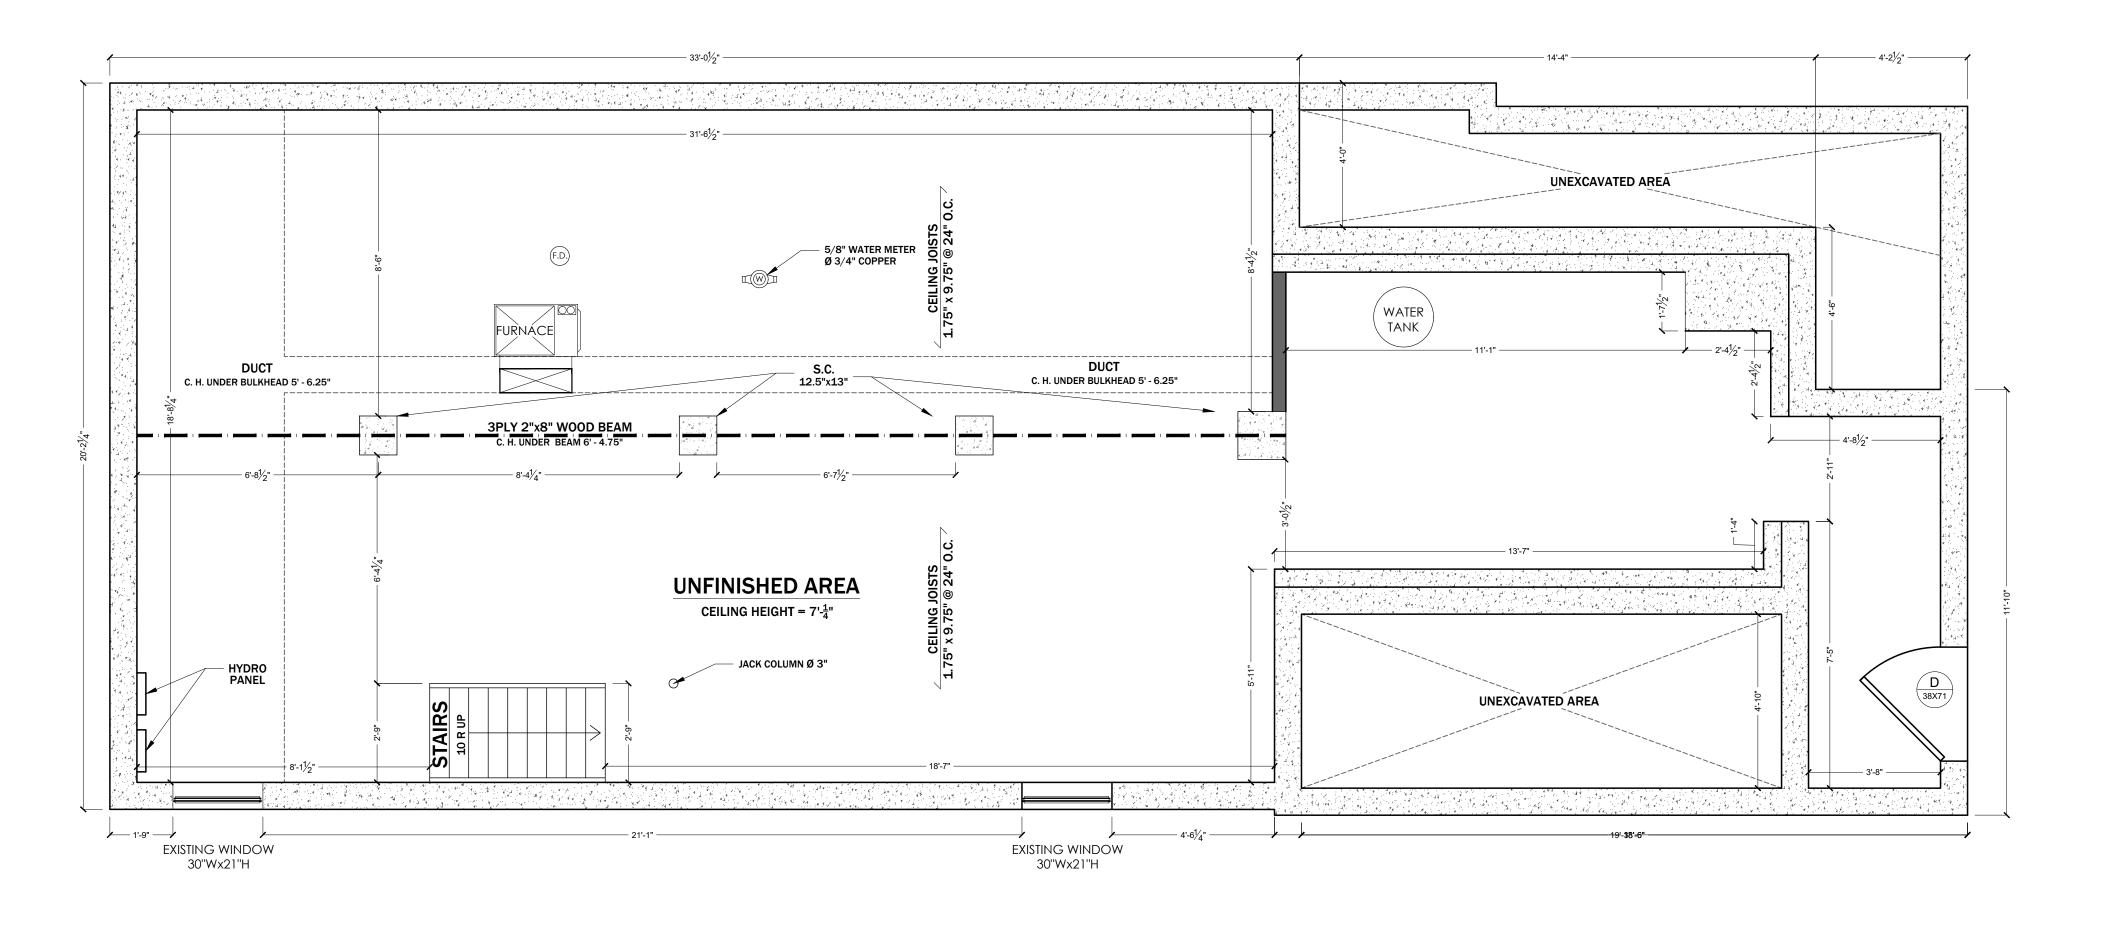

TARIO BUILDING CODE ALL DRAWINGS, SPECIFICATIONS, RELATED DOCUMENTS AND DESIGN ARE THE COPYRIGHT PROPERTY OF ROJAS EMPIRE OF DESIGN (RED). REPRODUCTION OF THIS PROPERTY IN WHOLE O

FOR THIS PROPERTY UNLESS IT BEARS THE APPROPRIATE BC NUMBER AND ORIGINAL SIGNATURE.) BUILDING OWNER(S) WILL BE RESPONSIBLE FOR HIRING A CERTIFIED CONTRACTOR TO PERFORM SCOPE OF WORK AS PER ISSUED PERMIT.

IN PART IS STRICTLY PROHIBITED WITHOUT RED'S WRITTEN

CONTRACTOR WILL BE RESPONSIBLE FOR ALL CONSTRUCTION

1 DD.MONTH.YYYY ISSUED FOR DESIGN REVIEW

EL EXHAUST FAN
SMOKE ALARM
CARBON MONOXIDE ALARM
PS. PLUMBING STACK
WATER METER
FLOOR DRAIN
STRUCTURAL BEAM OR WAL



ENGINEER'S STAMP:

**43 WEST AVENUE SOUTH, HAMILTON - ON** 

SITE PLAN

3/16"=1'-0" 25/AUGUST/2022 22-18

DANILO CEOLA

**SP1.01** 

KEN BEKENDAM





ARE OWNED AND OPERATED BY KING HOMES INC.

LEAD DESIGNER & CONSULTANT CONTACT INFORMATION:

KEN BEKENDAM, B.A BUSCOM, L.T. kenbekendam@gmail.com 979 MAIN ST. E, HAMILTON ,07

LEAD ENGINEER

OFFICE PHONE:
855 - 546 - 4467

ROBERT MENDEZ, P. ENG.
robertmendez@yahoo.com

OFFICE PHONE:
855 - 546 - 4467

GENERAL NOTES:

1. DO NOT SCALE DRAWINGS. FULL SCALE: 24" X 36"

2. ALL DIMENSIONS AND INFORMATION SHOWN ON THESE DRAWINGS MUST BE CHECKED AND VERIFIED ON SITE AND ANY DISCREPANCIES REPORTED TO THE DESIGNER PRIOR TO CONSTRUCTION AND FABRICATION OF ITS COMPONENTS. SHOULD EXISTING CONDITIONS OR SERVICES BE FOUND TO VARY FROM THAT INDICATED ON THE DRAWINGS, THE LEAD DESIGNER MUST BE NOTIFIED IMMEDIATELY.

- FEATURES OF CONSTRUCTION NOT FULLY SHOWN ARE ASSUMED TO BE THE SAME CHARACTER AS THOSE