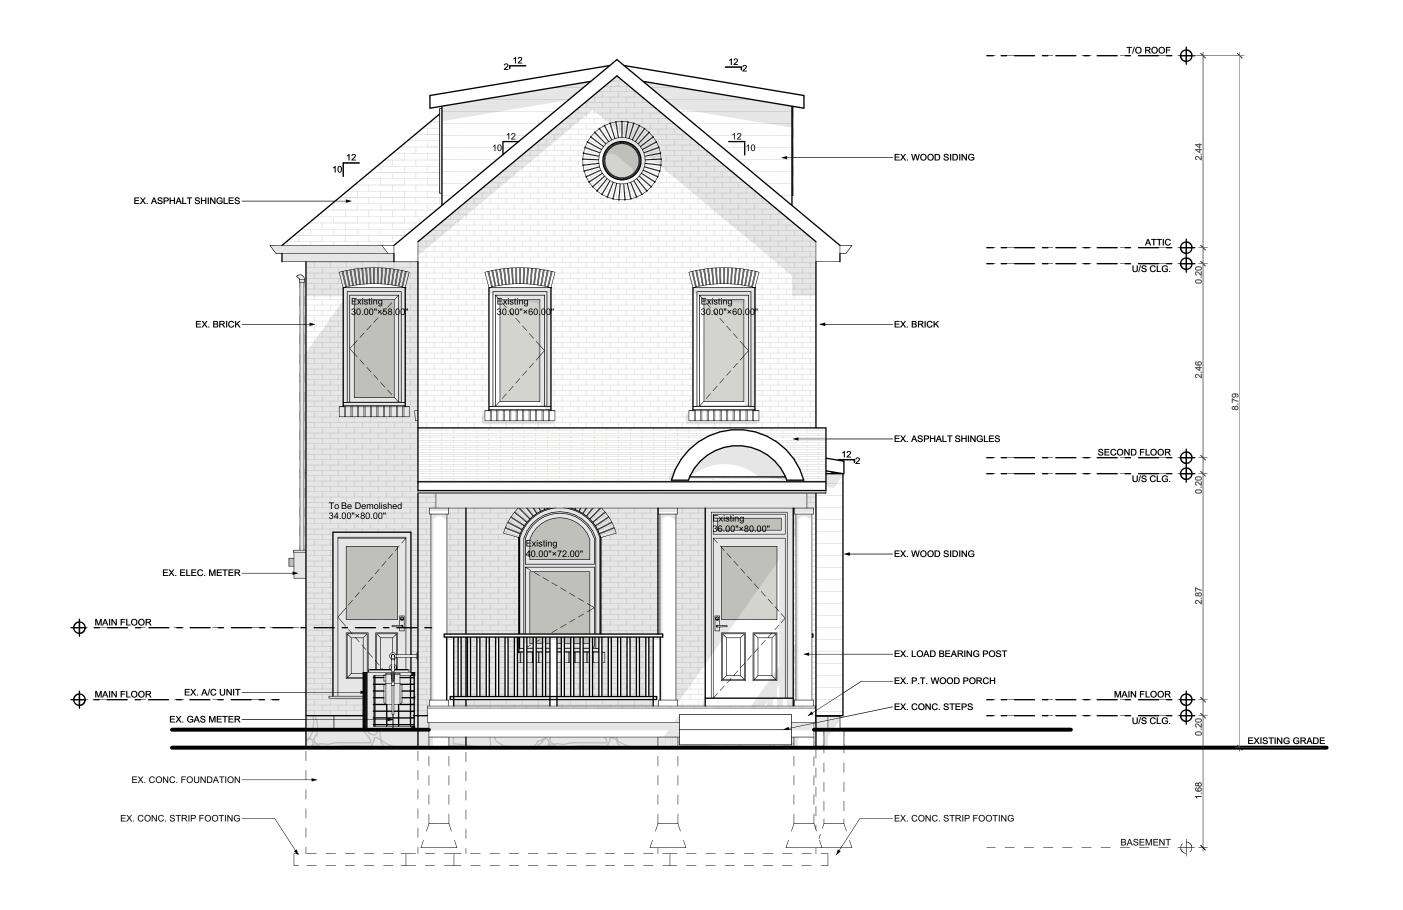

AIR DUCT - — - RETURN AIR DUCT

**TEAM SHANE** Trung 790 SHAVER RD. ANCASTER L9G 3K9 ON

| REVISION            | DATE       |
|---------------------|------------|
| DESIGN 1.0          | 2022.06.28 |
| DESIGN 1.1          | 2022.07.04 |
| DESIGN 2.0          | 2022.07.14 |
| DESIGN 3.0          | 2022.07.20 |
| DESIGN 3.1          | 2022.07.25 |
| DESIGN 4.0          | 2022.08.05 |
| Issued for Variance | 2022.08.17 |
|                     |            |
|                     |            |
|                     |            |
|                     |            |

DRAWING: PROPOSED SECOND **FLOOR PLAN** 

> PROJECT: HUFF

PROJECT ADDRESS: 288 Charlton Ave. W Hamilton ON L8P 2E5

**DATE:** 8/26/2022

DRAWING NO: AS NOTED A1.07 PROJECT NO:

1 PROPOSED SECOND FLOOR PLAN

SCALE: 1/4" = 1'-0"





1 EXISTING FRONT ELEVATION

SCALE: 1/4" = 1'-0"

2 EXISTING REAR ELEVATION

SCALE: 1/4" = 1'-0"





| NO. REVISION DATE                       |                     |            |  |
|-----------------------------------------|---------------------|------------|--|
| 1                                       | DESIGN 1.0          | 2022.06.28 |  |
| 2                                       | DESIGN 1.1          | 2022.07.04 |  |
| 3                                       | DESIGN 2.0          | 2022.07.14 |  |
| 4                                       | DESIGN 3.0          | 2022.07.20 |  |
| 5                                       | DESIGN 3.1          | 2022.07.25 |  |
| 6                                       | DESIGN 4.0          | 2022.08.05 |  |
| 7