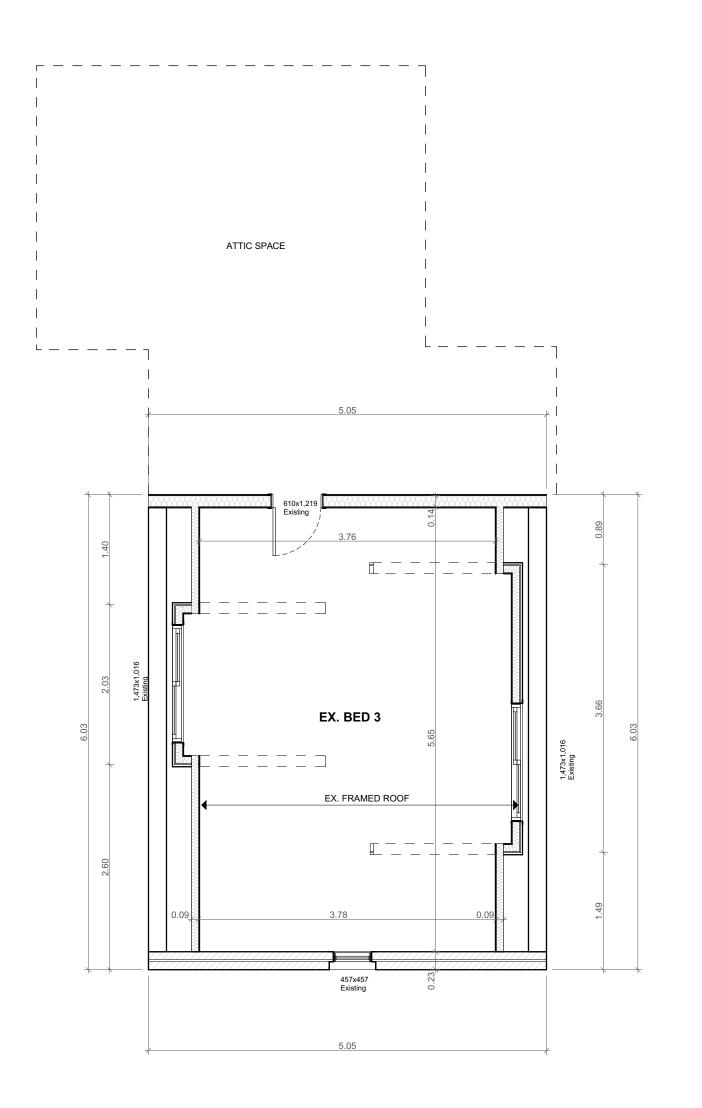

September 2, 2022 Page 9 of 31

detached dwellings. In this way the proposed severance has regard for the existing built form and is compatible with the existing neighbourhood.

The proposed severance will also allow the neighbourhood to transition to accommodate more density, allow for residential intensification while building upon the desired lot pattern and enhancing the streetscape.

c) the development's contribution to maintaining and achieving a range of dwelling types and tenures;

By facilitating the development of a new single detached dwelling, the proposed severance will contribute to a modest expansion in the range of available dwellings in the neighbourhood.

 d) the compatible integration of the development with the surrounding area in terms of use, scale, form and character. In this regard, the City encourages the use of innovative and creative urban design techniques;

The proposed severance will allow the severed lot to be redeveloped for a single detached dwelling. A residential use in the scale and form of a single detached dwellings is consistent with the surrounding area and takes into consideration the use, scale, form and character of the existing neighbourhood.

e) the development's contribution to achieving the planned urban structure as described in Section E.2.0 – Urban Structure;

The subject lands are identified as part of the Neighbourhoods element of Hamilton's urban structure (Vol. 2, E.2.6). The following policies outline the Neighbourhoods function with respect to the proposed severance: