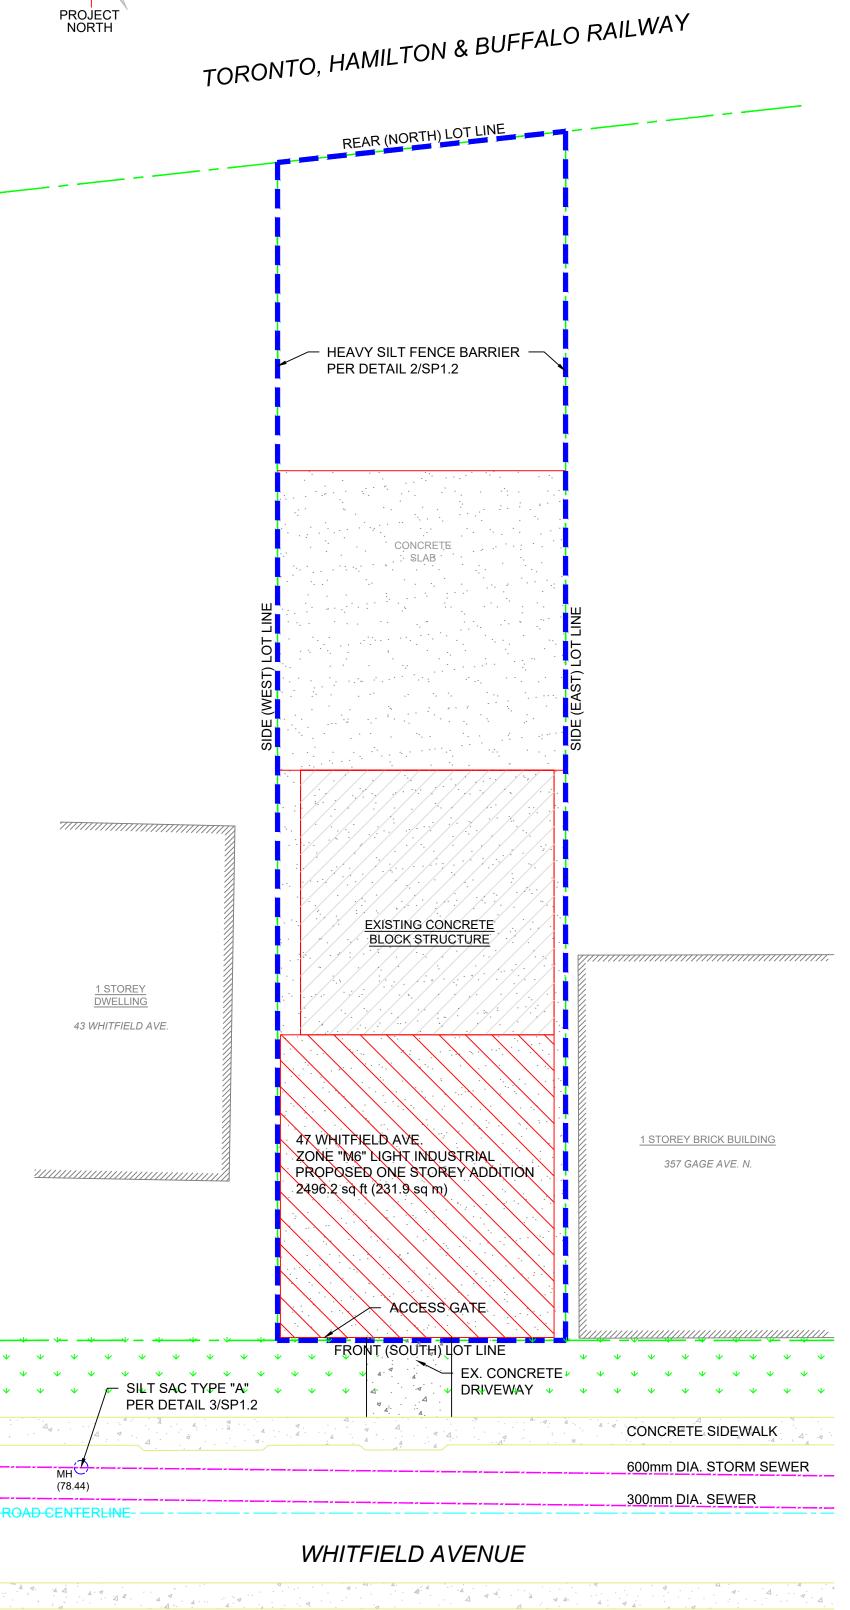

--|--|
|                   |  |

Sept. 11, 2020 ISSUED FOR PERMIT

ISSUED FOR CONSTRUCTION

ISSUED FOR TENDER

Description of Revision

| SCALE: AS NOTED      | DRAWN BY   | PDK |
|----------------------|------------|-----|
| DATE: Sept. 11, 2020 | CHECKED BY | PJK |

PROJECT OWNER:

MUNICIPALITY OR ADDRESS:

47 Whitfield Avenue Hamilton, ON

PROJECT NAME:

Warehouse Addition

DRAWING TITLE:

Key Plan, Site Servicing Plan, and Notes

PROJECT NO.

DRAWING NO.

Fax: (905) 296-1401

Date

19/10/01 PJK





LEGEND

ELEVATIONS SHOWN ON THIS PLAN

BENCH MARK INDEXED AS No. 5-02.

BENCH MARK DESCRIPTION TAKEN

FROM B.A. JACOBS SURVEYING LTD.

ELEVATION = 80.634m

JOB NO. 14s55

ARE REFERRED TO CITY OF HAMILTON

PROPOSED ELEVATION

**EXISTING ELEVATION** 

**EXISTING SLOPE** 

PROPOSED SLOPE









PLAN

SIZE <u>L</u>" X <u>W</u>" X <u>D</u>"

Silt Sack - Type A

Trench shall be

# **LEGEND**

Sediment Control Fence (Non-Woven - Terrafix 270 R)

Erosion & Sediment Control Plan

#### **Erosion and Sediment Control Notes**

- 1. All erosion and sediment control measures (temporary sediment control fences, storm sewer bulkheads, work limit fences, sediment basins, etc.) must be installed prior to development and maintained throughout the construction process, until all disturbed areas have been revegetated. All ESC measures shall be installed as detailed on engineering drawings as per 'Erosion & Sediment Control Guidelines for Urban Construction', GGHA CAs, December 2006.
- 2. Temporary vehicle tracking controls to be constructed at all access points. Contractor shall maintain these