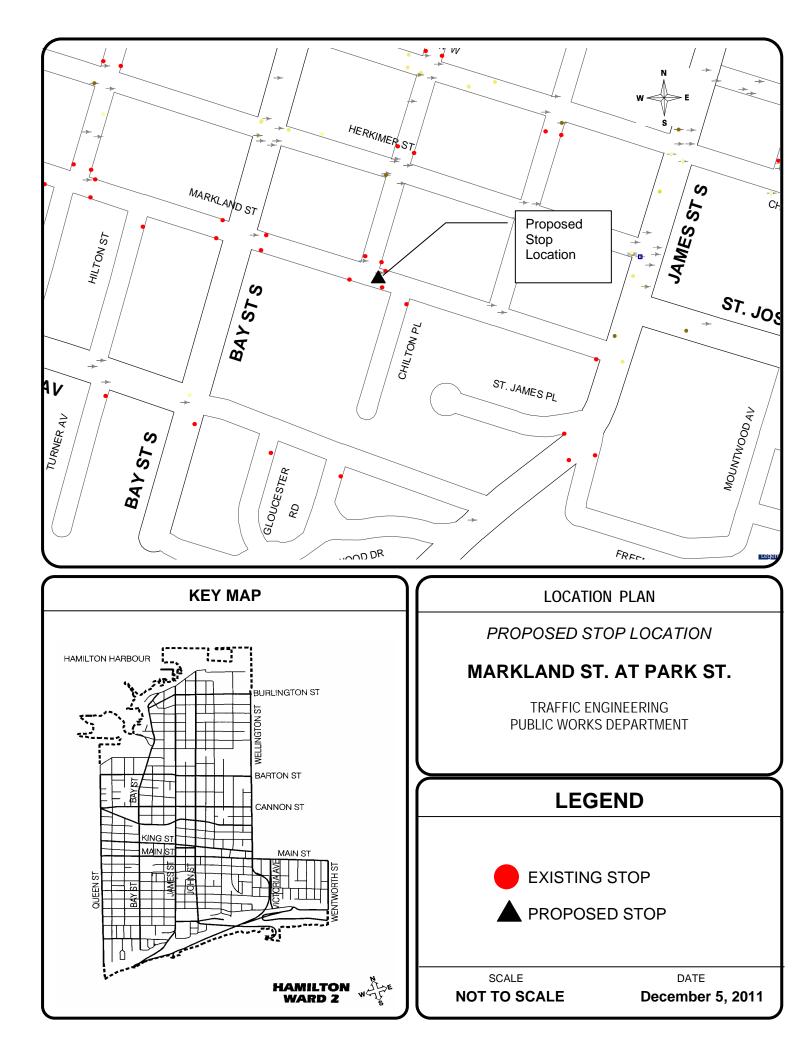

# **RECOMMENDATION:**

|      | Intersection |                |                | Stop Direction |           |       |                                          |      |
|------|--------------|----------------|----------------|----------------|-----------|-------|------------------------------------------|------|
|      |              | Street 1       | Street 2       | Existing       | Requested | Class | Location / Comments / Petition           | Ward |
|      | (a)          | Yates Dr.      | Carwyn Cr.     | NC             | SB        | А     | S. of Whitney Ave., E. of Main St.<br>W. | 1    |
|      | (b)          | Yates Dr.      | Purvis Dr.     | NC             | NB        | А     | S. of Whitney Ave., E. of Main St.<br>W. | 1    |
| ed   | (c)          | Blackwood Cr.  | Purvis Dr.     | NC             | NB        | А     | S. of Whitney Ave., E. of Main St.<br>W. | 1    |
| mend | (d)          | Carwyn Cr.     | Purvis Dr.     | NC             | NB        | А     | S. of Whitney Ave., E. of Main St.<br>W. | 1    |
| Som  | (e)          | Markland St.   | Park St.       | SB             | EB/WB     | В     | S. of Main St., W. of James St.          | 2    |
| Red  | (f)          | Escarpment Dr. | Barton St.     | NC             | SB        | С     | S. of QEW, W. of Winona Rd.              | 11   |
|      | (g)          | Edenrock Dr.   | Escarpment Dr. | NC             | SB        | В     | S. of QEW, W. of Winona Rd.              | 11   |
|      | (h)          | Escarpment Dr. | Edenrock Dr.   | NC             | NB        | В     | S. of QEW, W. of Winona Rd.              | 11   |
|      | (i)          | Edenrock Dr.   | West Ave.      | NC             | EB        | В     | S. of QEW, W. of Winona Rd.              | 11   |
|      | (j)          | Edgeview Dr.   | Edenrock Dr.   | NC             | WB        | В     | S. of QEW, W. of Winona Rd.              | 11   |
|      | (k)          | Edgeview Dr.   | Escarpment Dr. | NC             | EB        | В     | S. of QEW, W. of Winona Rd.              | 11   |
|      | (I)          | Norbrook Dr.   | Edenrock Dr    | NC             | WB        | В     | S. of QEW, W. of Winona Rd.              | 11   |
|      | (m)          | Norbrook Dr.   | Escarpment Dr. | NC             | EB        | В     | S. of QEW, W. of Winona Rd.              | 11   |