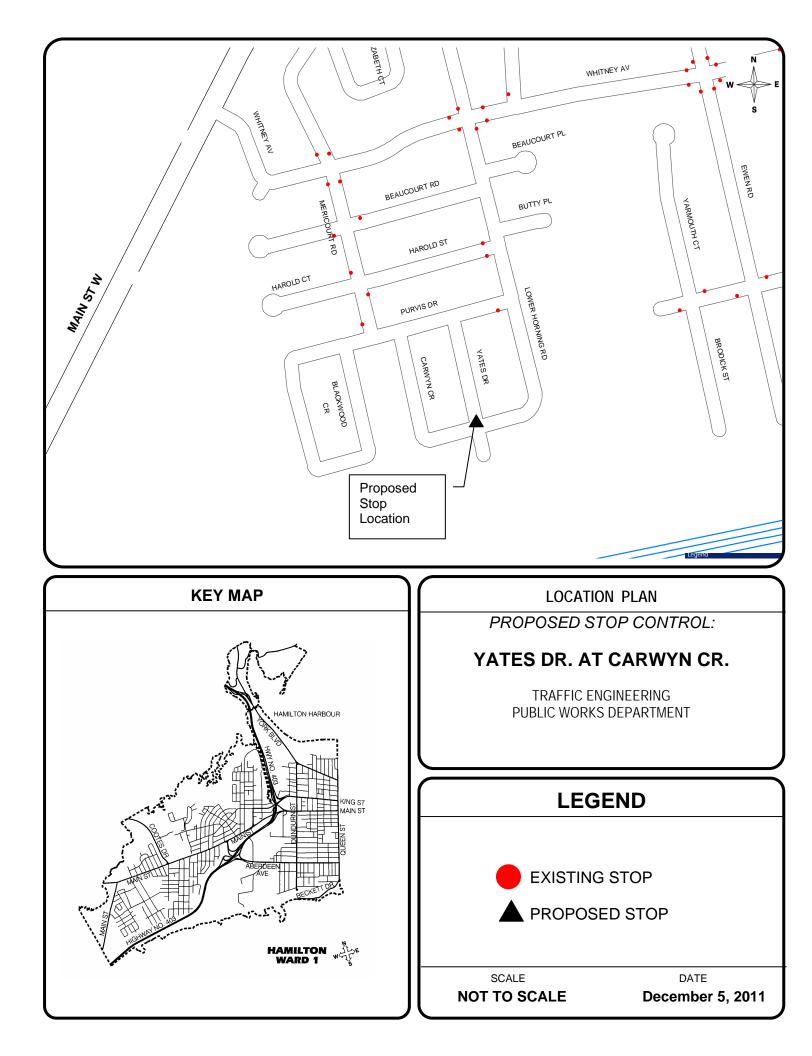

# **RECOMMENDATION:**

|      | Intersection |                |                | Stop Direction |           |       |                                          |      |
|------|--------------|----------------|----------------|----------------|-----------|-------|------------------------------------------|------|
|      |              | Street 1       | Street 2       | Existing       | Requested | Class | Location / Comments / Petition           | Ward |
|      | (a)          | Yates Dr.      | Carwyn Cr.     | NC             | SB        | А     | S. of Whitney Ave., E. of Main St.<br>W. | 1    |
|      | (b)          | Yates Dr.      | Purvis Dr.     | NC             | NB        | А     | S. of Whitney Ave., E. of Main St.<br>W. | 1    |
| ed   | (c)          | Blackwood Cr.  | Purvis Dr.     | NC             | NB        | А     | S. of Whitney Ave., E. of Main St.<br>W. | 1    |
| mend | (d)          | Carwyn Cr.     | Purvis Dr.     | NC             | NB        | А     | S. of Whitney Ave., E. of Main St.<br>W. | 1    |
| Som  | (e)          | Markland St.   | Park St.       | SB             | EB/WB     | В     | S. of Main St., W. of James St.          | 2    |
| Red  | (f)          | Escarpment Dr. | Barton St.     | NC             | SB        | С     | S. of QEW, W. of Winona Rd.              | 11   |
|      | (g)          | Edenrock Dr.   | Escarpment Dr. | NC             | SB        | В     | S. of QEW, W. of Winona Rd.              | 11   |
|      | (h)          | Escarpment Dr. | Edenrock Dr.   | NC             | NB        | В     | S. of QEW, W. of Winona Rd.              | 11   |
|      | (i)          | Edenrock Dr.   | West Ave.      | NC             | EB        | В     | S. of QEW, W. of Winona Rd.              | 11   |
|      | (j)          | Edgeview Dr.   | Edenrock Dr.   | NC             | WB        | В     | S. of QEW, W. of Winona Rd.              | 11   |
|      | (k)          | Edgeview Dr.   | Escarpment Dr. | NC             | EB        | В     | S. of QEW, W. of Winona Rd.              | 11   |
|      | (I)          | Norbrook Dr.   | Edenrock Dr    | NC             | WB        | В     | S. of QEW, W. of Winona Rd.              | 11   |
|      | (m)          | Norbrook Dr.   | Escarpment Dr. | NC             | EB        | В     | S. of QEW, W. of Winona Rd.              | 11   |