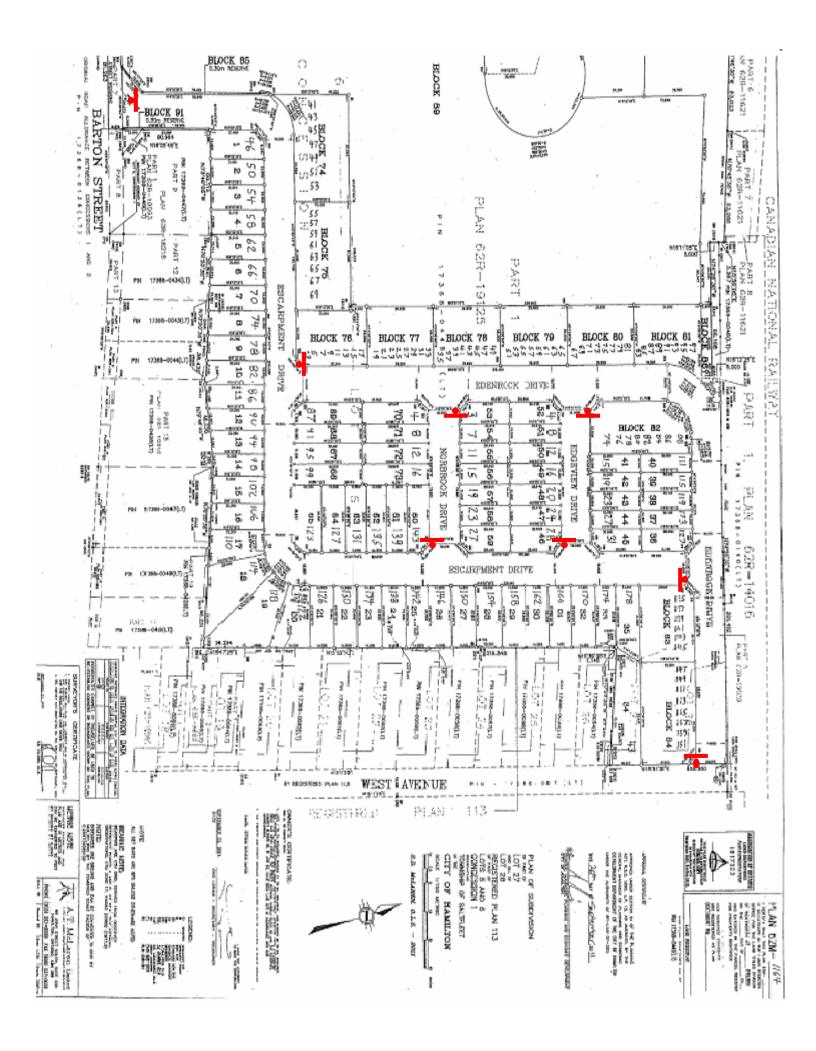

# **RECOMMENDATION:**

|      | Intersection |                |                | Stop Direction |           |       |                                          |      |
|------|--------------|----------------|----------------|----------------|-----------|-------|------------------------------------------|------|
|      |              | Street 1       | Street 2       | Existing       | Requested | Class | Location / Comments / Petition           | Ward |
|      | (a)          | Yates Dr.      | Carwyn Cr.     | NC             | SB        | А     | S. of Whitney Ave., E. of Main St.<br>W. | 1    |
|      | (b)          | Yates Dr.      | Purvis Dr.     | NC             | NB        | А     | S. of Whitney Ave., E. of Main St.<br>W. | 1    |
| ed   | (c)          | Blackwood Cr.  | Purvis Dr.     | NC             | NB        | А     | S. of Whitney Ave., E. of Main St.<br>W. | 1    |
| mend | (d)          | Carwyn Cr.     | Purvis Dr.     | NC             | NB        | А     | S. of Whitney Ave., E. of Main St.<br>W. | 1    |
| Som  | (e)          | Markland St.   | Park St.       | SB             | EB/WB     | В     | S. of Main St., W. of James St.          | 2    |
| Red  | (f)          | Escarpment Dr. | Barton St.     | NC             | SB        | С     | S. of QEW, W. of Winona Rd.              | 11   |
|      | (g)          | Edenrock Dr.   | Escarpment Dr. | NC             | SB        | В     | S. of QEW, W. of Winona Rd.              | 11   |
|      | (h)          | Escarpment Dr. | Edenrock Dr.   | NC             | NB        | В     | S. of QEW, W. of Winona Rd.              | 11   |
|      | (i)          | Edenrock Dr.   | West Ave.      | NC             | EB        | В     | S. of QEW, W. of Winona Rd.              | 11   |
|      | (j)          | Edgeview Dr.   | Edenrock Dr.   | NC             | WB        | В     | S. of QEW, W. of Winona Rd.              | 11   |
|      | (k)          | Edgeview Dr.   | Escarpment Dr. | NC             | EB        | В     | S. of QEW, W. of Winona Rd.              | 11   |
|      | (I)          | Norbrook Dr.   | Edenrock Dr    | NC             | WB        | В     | S. of QEW, W. of Winona Rd.              | 11   |
|      | (m)          | Norbrook Dr.   | Escarpment Dr. | NC             | EB        | В     | S. of QEW, W. of Winona Rd.              | 11   |

1. Schedule 5 (Stop Control) of By-law No. 01-215, as amended, is hereby further amended by adding to Section "E" (Hamilton) thereof the following items, namely:

| "Yates Dr.    | Southbound          | Carwyn Cr. |
|---------------|---------------------|------------|
| Yates Dr.     | Northbound          | Purvis Dr. |
| Blackwood Cr. | Northbound          | Purvis Dr. |
| Carwyn Cr.    | Northbound          | Purvis Dr. |
| Markland Sr.  | Eastbound/Westbound | Park St."  |

and by adding to Section "F" (Stoney Creek) thereof the following items, namely:

| "Escarpment Dr. | Southbound | Barton St.     |
|-----------------|------------|----------------|
| Edenrock Dr.    | Southbound | Escarpment Dr. |

To Amend By-law No. 01-215 Being a By-law to Regulate Traffic

| Page | 2 of 2 |
|------|--------|

| Escarpment Dr. | Northbound | Edenrock Dr.    |
|----------------|------------|-----------------|
| Edenrock Dr.   | Eastbound  | West Ave.       |
| Edgeview Dr.   | Westbound  | Edenrock Dr.    |
| Edgeview Dr.   | Eastbound  | Escarpment Dr.  |
| Norbrook Dr.   | Westbound  | Edenrock Dr.    |
| Norbrook Dr.   | Eastbound  | Escarpment Dr." |