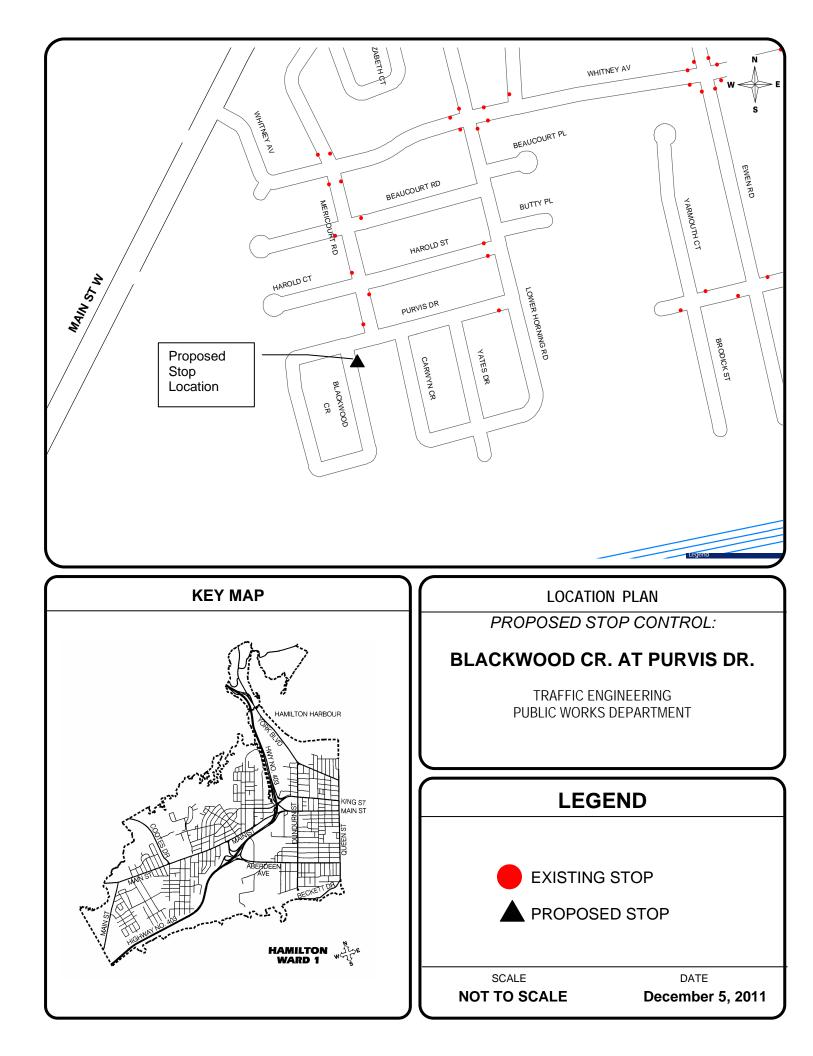

# **RECOMMENDATION:**

|      | Intersection |                |                | Stop Direction |           |       |                                          |      |
|------|--------------|----------------|----------------|----------------|-----------|-------|------------------------------------------|------|
|      |              | Street 1       | Street 2       | Existing       | Requested | Class | Location / Comments / Petition           | Ward |
|      | (a)          | Yates Dr.      | Carwyn Cr.     | NC             | SB        | А     | S. of Whitney Ave., E. of Main St.<br>W. | 1    |
|      | (b)          | Yates Dr.      | Purvis Dr.     | NC             | NB        | А     | S. of Whitney Ave., E. of Main St.<br>W. | 1    |
| ed   | (c)          | Blackwood Cr.  | Purvis Dr.     | NC             | NB        | А     | S. of Whitney Ave., E. of Main St.<br>W. | 1    |
| mend | (d)          | Carwyn Cr.     | Purvis Dr.     | NC             | NB        | А     | S. of Whitney Ave., E. of Main St.<br>W. | 1    |
| Som  | (e)          | Markland St.   | Park St.       | SB             | EB/WB     | В     | S. of Main St., W. of James St.          | 2    |
| Red  | (f)          | Escarpment Dr. | Barton St.     | NC             | SB        | С     | S. of QEW, W. of Winona Rd.              | 11   |
|      | (g)          | Edenrock Dr.   | Escarpment Dr. | NC             | SB        | В     | S. of QEW, W. of Winona Rd.              | 11   |
|      | (h)          | Escarpment Dr. | Edenrock Dr.   | NC             | NB        | В     | S. of QEW, W. of Winona Rd.              | 11   |
|      | (i)          | Edenrock Dr.   | West Ave.      | NC             | EB        | В     | S. of QEW, W. of Winona Rd.              | 11   |
|      | (j)          | Edgeview Dr.   | Edenrock Dr.   | NC             | WB        | В     | S. of QEW, W. of Winona Rd.              | 11   |
|      | (k)          | Edgeview Dr.   | Escarpment Dr. | NC             | EB        | В     | S. of QEW, W. of Winona Rd.              | 11   |
|      | (I)          | Norbrook Dr.   | Edenrock Dr    | NC             | WB        | В     | S. of QEW, W. of Winona Rd.              | 11   |
|      | (m)          | Norbrook Dr.   | Escarpment Dr. | NC             | EB        | В     | S. of QEW, W. of Winona Rd.              | 11   |