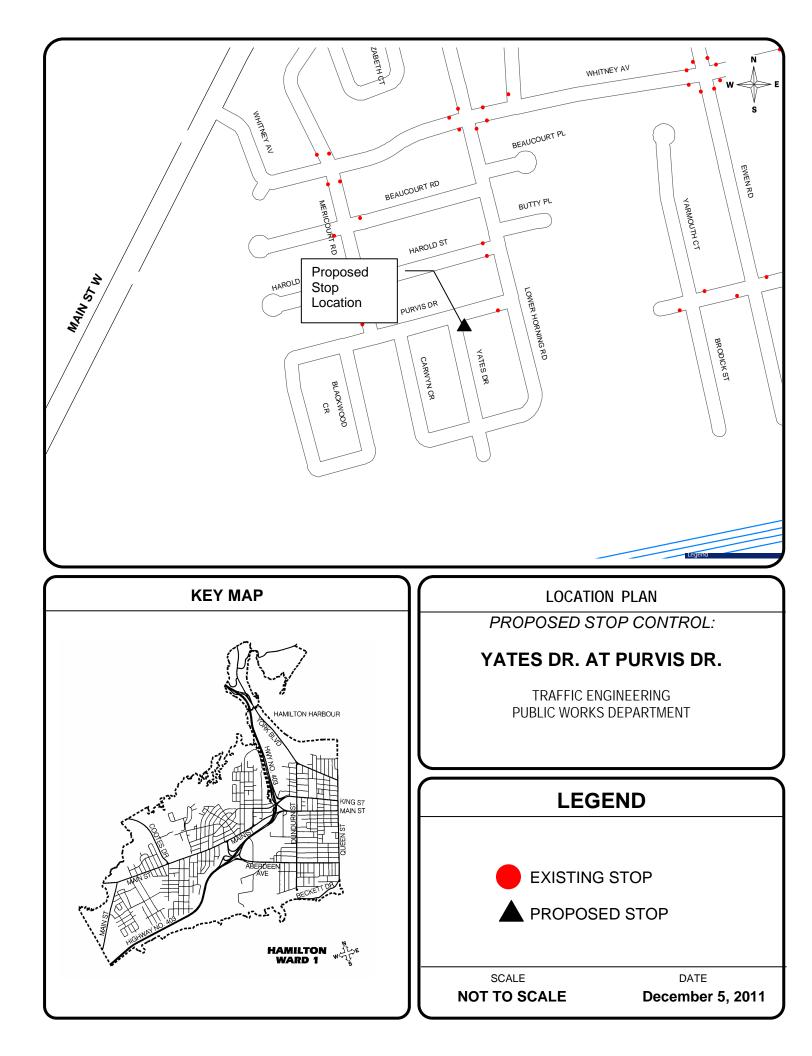

# **RECOMMENDATION:**

|      | Intersection |                |                | Stop Direction |           |       |                                          |      |
|------|--------------|----------------|----------------|----------------|-----------|-------|------------------------------------------|------|
|      |              | Street 1       | Street 2       | Existing       | Requested | Class | Location / Comments / Petition           | Ward |
|      | (a)          | Yates Dr.      | Carwyn Cr.     | NC             | SB        | А     | S. of Whitney Ave., E. of Main St.<br>W. | 1    |
|      | (b)          | Yates Dr.      | Purvis Dr.     | NC             | NB        | А     | S. of Whitney Ave., E. of Main St.<br>W. | 1    |
| ed   | (c)          | Blackwood Cr.  | Purvis Dr.     | NC             | NB        | А     | S. of Whitney Ave., E. of Main St.<br>W. | 1    |
| mend | (d)          | Carwyn Cr.     | Purvis Dr.     | NC             | NB        | А     | S. of Whitney Ave., E. of Main St.<br>W. | 1    |
| Som  | (e)          | Markland St.   | Park St.       | SB             | EB/WB     | В     | S. of Main St., W. of James St.          | 2    |
| Red  | (f)          | Escarpment Dr. | Barton St.     | NC             | SB        | С     | S. of QEW, W. of Winona Rd.              | 11   |
|      | (g)          | Edenrock Dr.   | Escarpment Dr. | NC             | SB        | В     | S. of QEW, W. of Winona Rd.              | 11   |
|      | (h)          | Escarpment Dr. | Edenrock Dr.   | NC             | NB        | В     | S. of QEW, W. of Winona Rd.              | 11   |
|      | (i)          | Edenrock Dr.   | West Ave.      | NC             | EB        | В     | S. of QEW, W. of Winona Rd.              | 11   |
|      | (j)          | Edgeview Dr.   | Edenrock Dr.   | NC             | WB        | В     | S. of QEW, W. of Winona Rd.              | 11   |
|      | (k)          | Edgeview Dr.   | Escarpment Dr. | NC             | EB        | В     | S. of QEW, W. of Winona Rd.              | 11   |
|      | (I)          | Norbrook Dr.   | Edenrock Dr    | NC             | WB        | В     | S. of QEW, W. of Winona Rd.              | 11   |
|      | (m)          | Norbrook Dr.   | Escarpment Dr. | NC             | EB        | В     | S. of QEW, W. of Winona Rd.              | 11   |