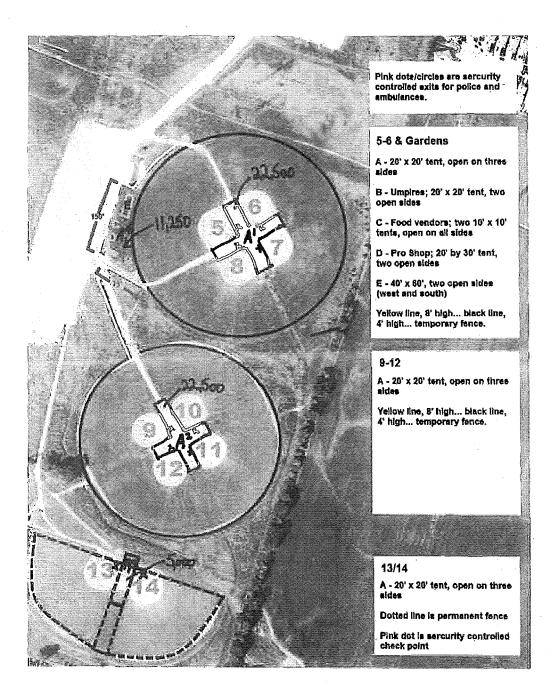

Appendix to the Appliation for Liquor Licence City of Hamilton

Application is for the NSA Canada 2014 Men's & Women's World Series

This event is our National Championships for Slo-Pitch. We will be running approximately 385 Baseball (Slo-Pitch) games at Turner Park in Hamilton, ON.

We will never have all 2,000 participants in the Park at any time as we only have approximately 240 participants playing overall on 13 diamonds at one time.

Regards,

Darlene Bowman

DS

National Event Coordinator

**NSA** Canada

Total Spridge = 61,250 sq. ff (Licencel ARON)

X Denotes Tights Searing.