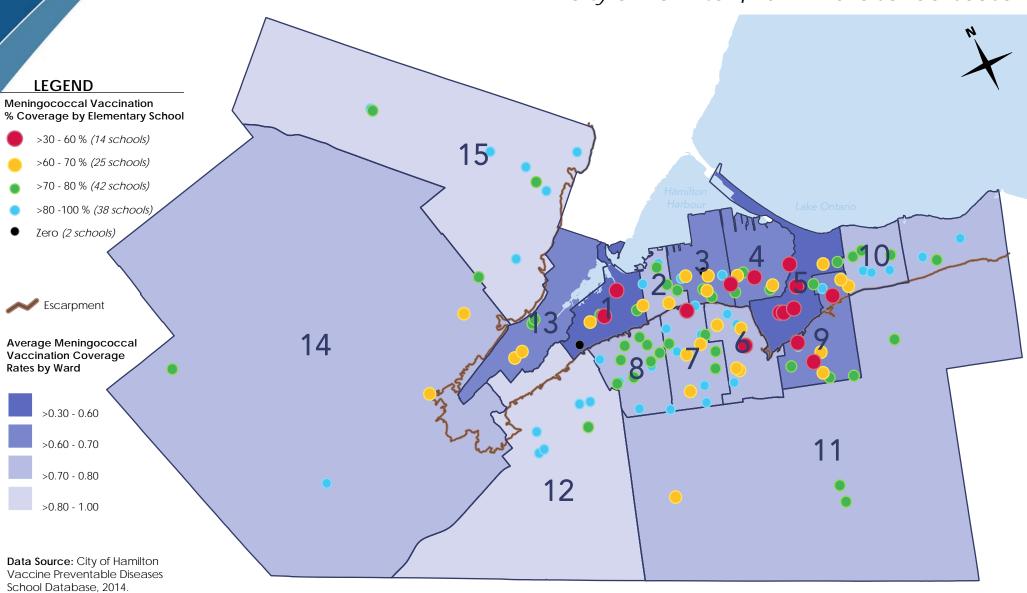

## Meningococcal Vaccination Coverage Rates by School and by Ward

City of Hamilton, 2012 - 2013 school season

COPYRIGHT 2014 The City of Hamilton. Produced by Spatial Solution Services, Information Technology. Printed June 13, 2014. May not be reproduced without permission. THIS IS NOT A PLAN OF SURVEY Disclaimer: All information provided is believed to be accurate and reliable. We will make changes, updates and deletions as required and make every effort to ensure the accuracy and quality of the information provided. However, the City of Hamilton assumes no responsibility for any errors and are not liable for any damages of any kind resulting from the use of, or reliance on, the information contained herein. Individual layer values were provided by the City of Hamilton's Public Health Services and Information Technology.