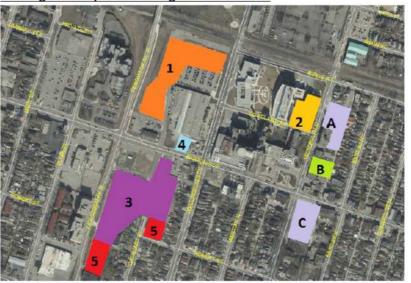

## PED15044 APPENDIX "F"

## Legend

- HHS-Owned Surface Parking
- 2. HHS-Owned Parking Structure
- HHS-Leased Surface Parking
- HHS-Owned Surface Parking Lot
- 5. Subject Sites
- A. Privately-Owned Surface Parking
- B. Municipality-Owned Surface Parking
- C. Privately-Owned Surface Parking