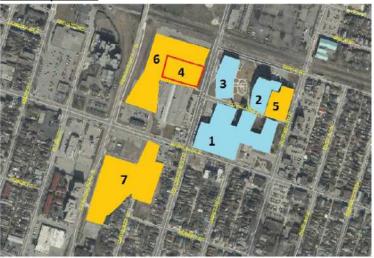

ZAR-14-035/OPA-14-017 March 9, 2015 Planner/Technician: Scale: N.T.S. Appendix "A" **Subject Property** 201 Robert Street & 166 Ferguson Avenue North Change in Zoning from the "DE-2-'H'/S-1569" (Multiple Dwellings - Holding) District to the KING ST W "DE-2-'H'/S-1569c" (Multiple Dwellings -Holding) District, Modified N.T.S. Key Map - Ward 2

## PED15044 APPENDIX "A"



# PED15044 APPENDIX "D"





## PED15044 APPENDIX "F"





## PED15044 APPENDIX "F"

## Existing and Proposed Parking Facilities - 2015



## Legend

- HHS-Owned Surface Parking
- 2. HHS-Owned Parking Structure
- HHS-Leased Surface Parking
- HHS-Owned Surface Parking Lot
- 5. Subject Sites
- A. Privately-Owned Surface Parking
- B. Municipality-Owned Surface Parking
- C. Privately-Owned Surface Parking

#### HHS Campus 2014



## Legend

- 1. Hamilton General Hospital
- Rehabilitation Centre for Brain Injuries – (2009)
- David Braley Cardiac and Stroke Research Institute – (2010)
- McMaster Children's Health Center – under construction
- 5. Victoria Street Parking Structure
- 6. Wellington Street Parking
- 7. Barton Street Parking







Subject Property

201 Robert

201 Robert Street and 166 Ferguson Avenue North, Hamilton





Photo 1 – Subject Lands





Photo 2 – Area of Subject Lands





Photo 3 – Adjacent Residential Development





Photo 4 – Residential Development





**Photo 5 – Existing Parking Area** 





**Photo 6 - Rear Parking Area Proposed** 





Photo 7 - View towards rear of site

# Thank You for Attending The City of Hamilton Planning Committee.