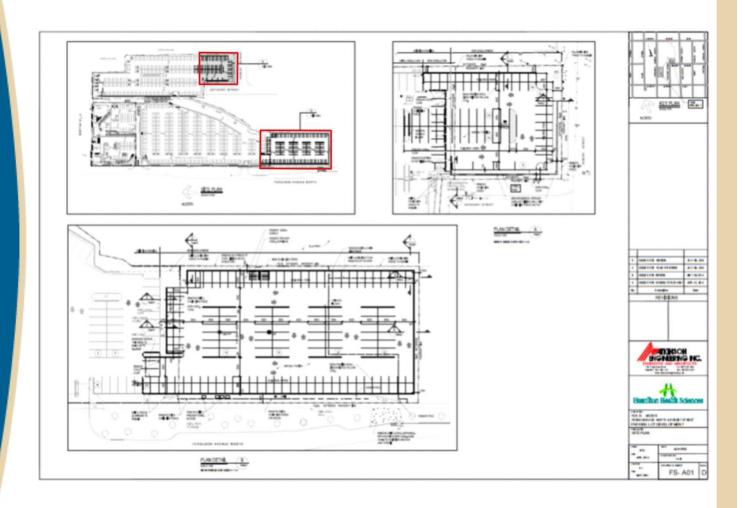

/S-1569b DE-2-H H 233 /S-1569 227 H/S-472 H/S-1279 224 222 220 223 S-378 E/S-1297C 123 121 H-H/\_ 141 145 S-1569 114 112 110 108 106 104 102 100 98 127 125 123 121 115 113 E/S-1279 DE:2:H 111 E/S-1279A 192 **D** 117 H/S-1279 H/S-1292 113 H 107 -D/S-378 JJ/S-378 231 205 J/S-378 H **D**5 7 92 798 202 Site Location **Location Map Hamilton** PLANNING AND ECONOMIC DEVELOPMENT DEPARTMENT File Name/Number: ZAR-14-035/OPA-14-017 March 9, 2015 Planner/Technician: Scale: N.T.S. Appendix "A" **Subject Property** 201 Robert Street & 166 Ferguson Avenue North Change in Zoning from the "DE-2-'H'/S-1569" (Multiple Dwellings - Holding) District to the KING ST W "DE-2-'H'/S-1569c" (Multiple Dwellings -Holding) District, Modified N.T.S. Key Map - Ward 2

## PED15044 APPENDIX "A"



# PED15044 APPENDIX "D"





## PED15044 APPENDIX "F"





## PED15044 APPENDIX "F"

## Existing and Proposed Parking Facilities - 2015



## Legend

- HHS-Owned Surface Parking
- 2. HHS-Owned Parking Structure
- HHS-Leased Surface Parking
- HHS-Owned Surface Parking Lot
- 5. Subject Sites
- A. Privately-Owned Surface Parking
- B. Municipality-Owned Surface Parking
- C. Privately-Owned Surface Parking

#### HHS Campus 2014



## Legend

- 1. Hamilton General Hospital
- Rehabilitation Centre for Brain Injuries – (2009)
- David Braley Cardiac and Stroke Research Institute – (2010)
- McMaster Children's Health Center – under construction
- 5. Victoria Street Parking Structure
- 6. Wellington Street Parking
- 7. Barton Street Parking







Subject Property

201 Robert

201 Robert Street and 166 Ferguson Avenue North,