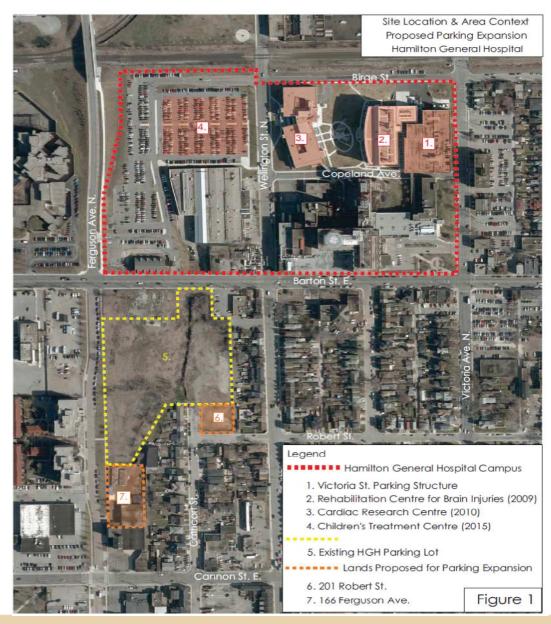

## Existing and Proposed Parking Facilities - 2015

## Legend

- 1. Hamilton General Hospital
- Rehabilitation Centre for Brain Injuries – (2009)
- David Braley Cardiac and Stroke Research Institute – (2010)
- McMaster Children's Health Center – under construction
- 5. Victoria Street Parking Structure
- 6. Wellington Street Parking
- 7. Barton Street Parking