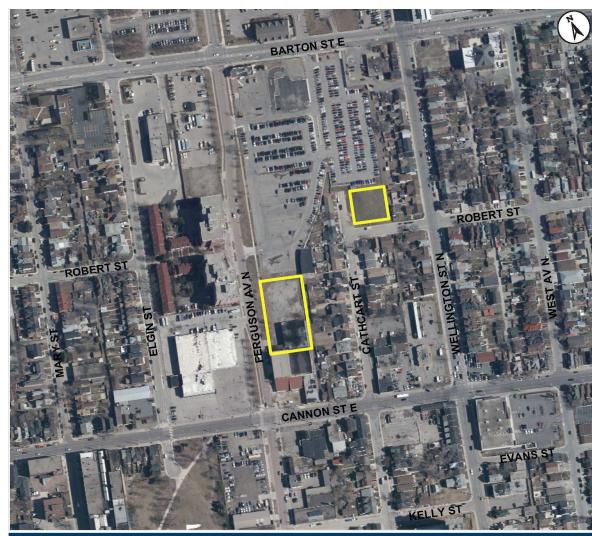

Subject Property

201 Robert

201 Robert Street and 166 Ferguson Avenue North, Hamilton

Photo 1 – Subject Lands

Photo 2 – Area of Subject Lands

Photo 3 – Adjacent Residential Development

Photo 4 – Residential Development

**Photo 5 – Existing Parking Area** 

**Photo 6 - Rear Parking Area Proposed** 

Photo 7 - View towards rear of site