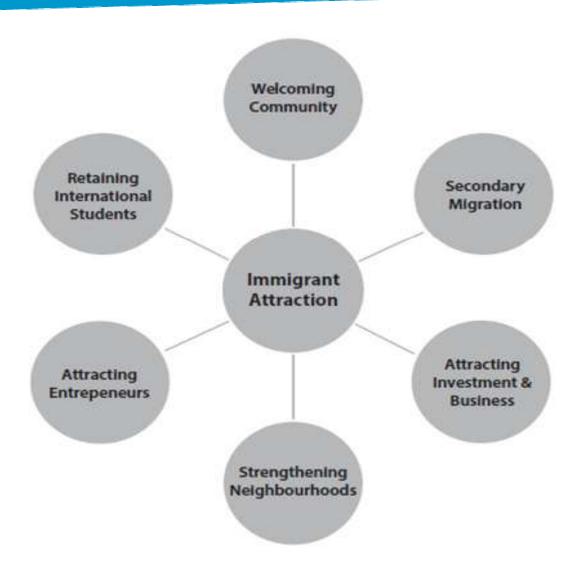

neurs, and international students to the City of Hamilton

Originally located in the City Manager's Office, relocated to Economic Development Division April 2014

### GLOBAL Starting Points



- Immigrants are an asset to Hamilton.
- Immigrants are mobile, and they follow opportunities.
- Most immigrants to Hamilton already have family and friends here, or they come for postsecondary education.

### GLOBAL MAMILTON Immigrants in Hamilton



### # of Immigrants in Hamilton



Overall in Hamilton, immigrants have higher levels of education than Canadian-born.

81% of the city's immigrants arrived in Canada more than 10 years ago.

### 3000 - 4000 landings per year

#### **Types of Immigrants**



Source: Statistics Canada, Citizenship and Immigration



# Elements of Immigrant Attraction







#### GLOBAL Global Hamilton Initiatives



#### **ATTRACT**

- Global Hamilton Council
- Global Hamilton Connect
- Recruitment with local educational institutions
- Immigration Portal
- FDI Strategy Support
- Soft Landing Site at MIP

#### **SUPPORT**

- Outreach to ethnic and faith groups about City Services
- PED Friendly **Ambassador** program
- Quick Guide to Starting a **Business**
- City-supported **Business Loan** Fund\*

#### **EDUCATE**

- Global Hamilton Series in *The* Spectator
- Commentary pieces in *The* Spectator
- Research and promotion of local data on immigration

### GLOBAL March 2015 UN Meeting



- Multilateral organizations giving space to cities as key players on immigration front.
- Cities increasingly in competition with each other for immigrants.
- Migrants ha