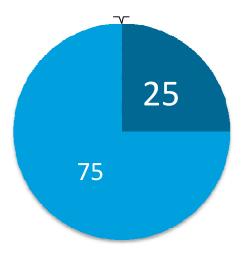

### 3000 - 4000 landings per year

#### **Types of Immigrants**

Source: Statistics Canada, Citizenship and Immigration