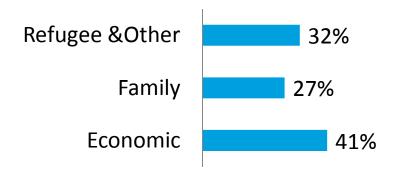

#### **Types of Immigrants**

Source: Statistics Canada, Citizenship and Immigration