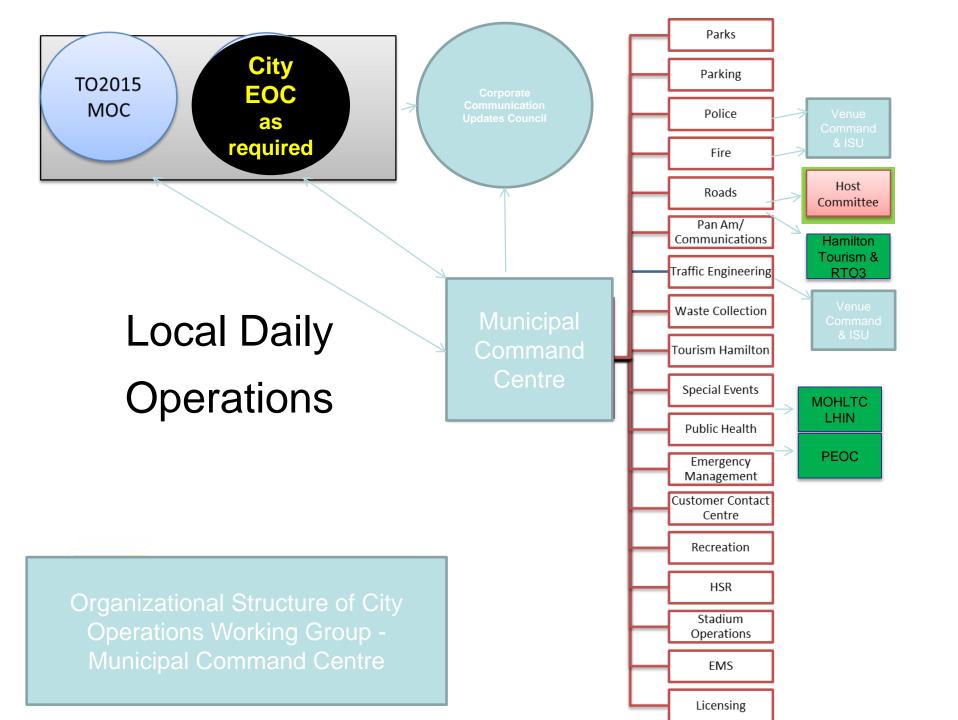

# Pan AM Supporting Structures

# City of Hamilton Games-time Municipal Command Command Center