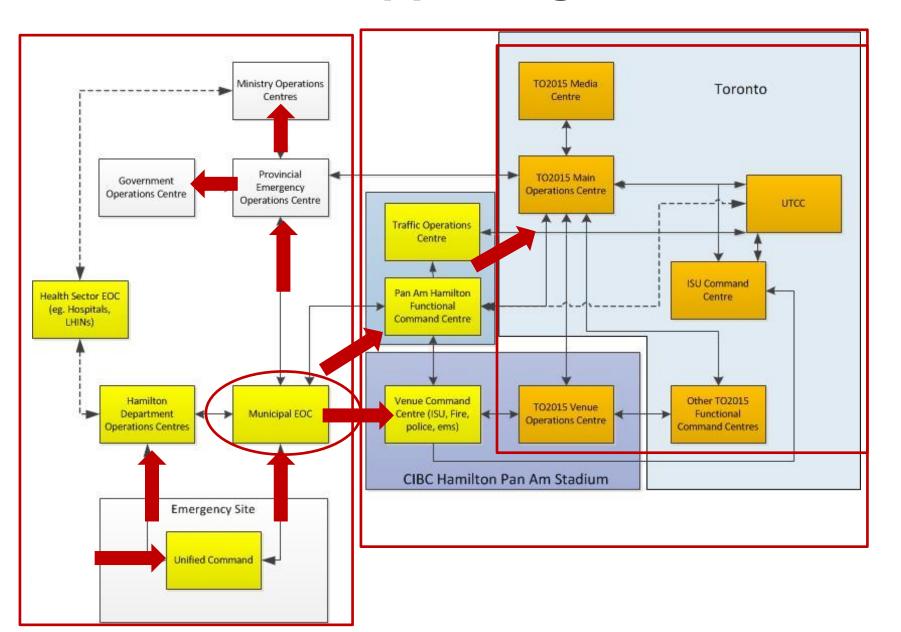

# Consequence Management Strong foundation

- City Emergency Plan
- Training & exercises

Hamilton

- Emergency Operations Centre
- Public Health Department Ops Centre
- Hamilton Health Sector Committee

# Response State of Ready

- Toronto 2015 Pan Am MOC Open
- Hamilton Municipal Command Center Open
- Hamilton EOC
- Public Health Department Ops Center

# Pan AM Supporting Structures

# City of Hamilton Games-time Municipal Command Command Center