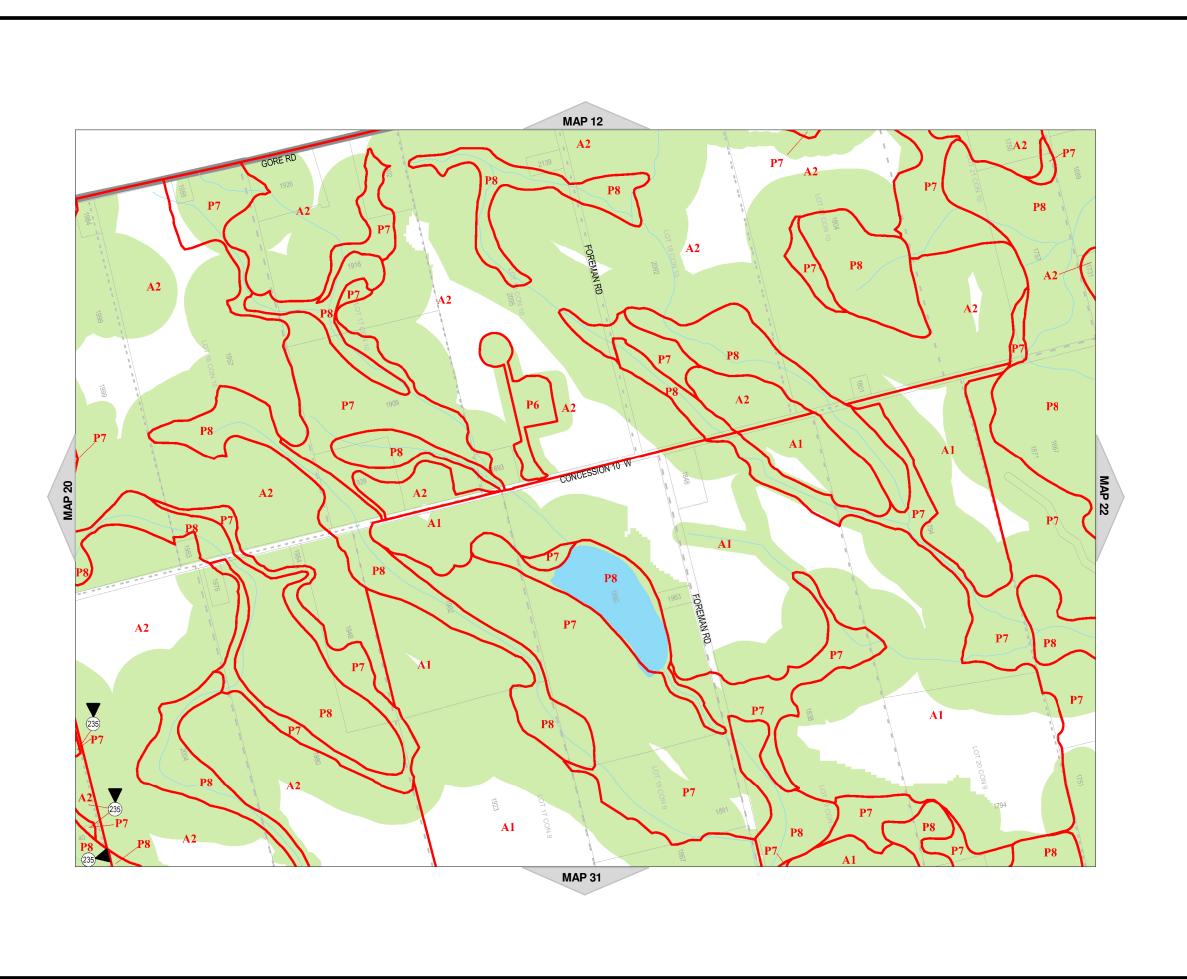

Temporary Use

**NEC Development Control** 

C.A. Regulated Area

Area Subject to Different Zoning By-Law

Stream

MAP 12 of Schedule 'A'

| Map Reference<br>Number | By-Law<br>Number | Effective<br>Date of<br>By-Law |
|-------------------------|------------------|--------------------------------|
|                         |                  |                                |
|                         |                  |                                |
|                         |                  |                                |
|                         |                  |                                |
|                         |                  |                                |
|                         |                  |                                |