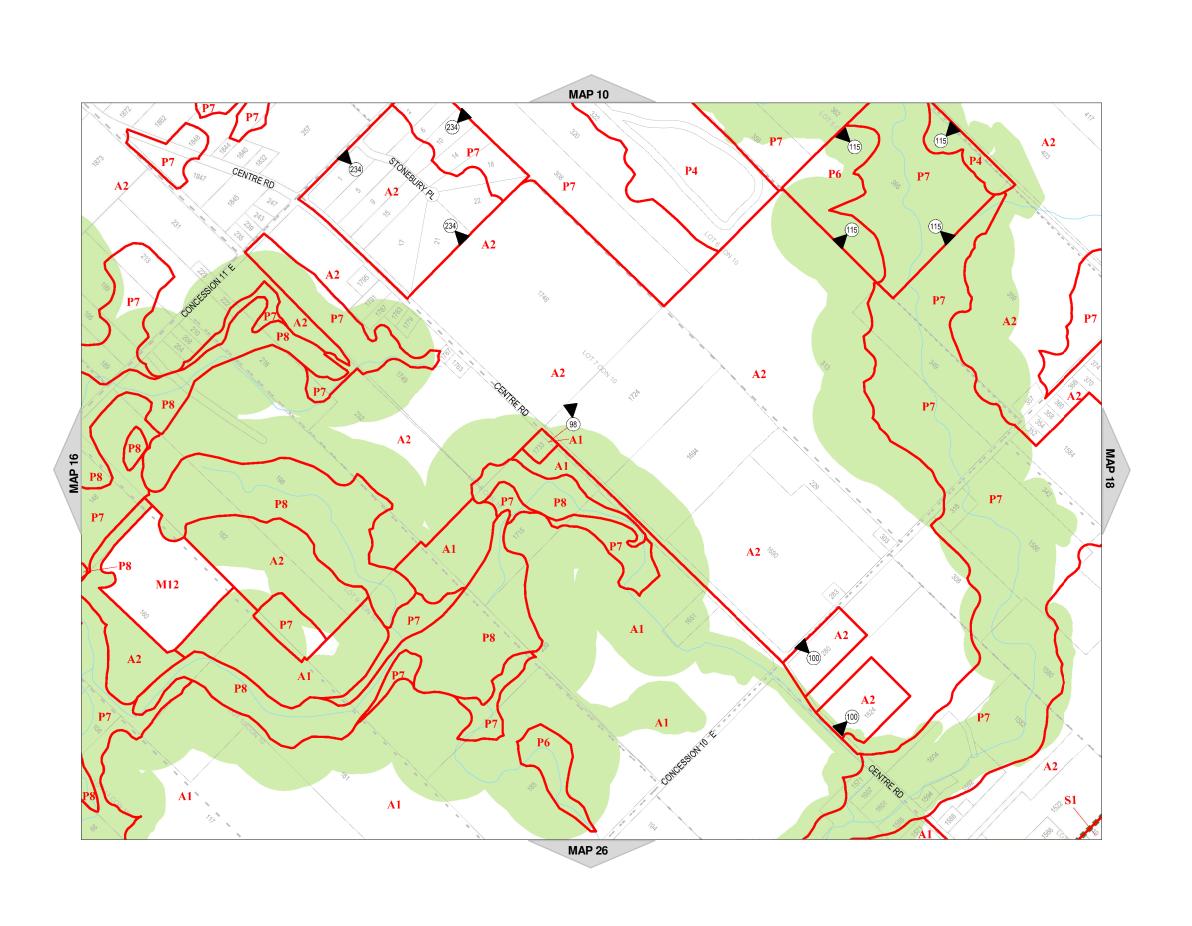

## Legend

|  | Lots and Concessions |
|--|----------------------|
|--|----------------------|

RSA Boundary

► # Special Exception

► H# Holding Provision

► T# Temporary Use

NEC Development Control

C.A. Regulated Area

Area Subject to Different Zoning By-Law

Stream

MAP 10 of Schedule 'A'

| Map Refe<br>Numb | By-Law<br>Number | Effective<br>Date of<br>By-Law |
|------------------|------------------|--------------------------------|
|                  |                  |                                |
|                  |                  |                                |
|                  |                  |                                |
|                  |                  |                                |
|                  |                  |                                |
|                  |                  |                                |