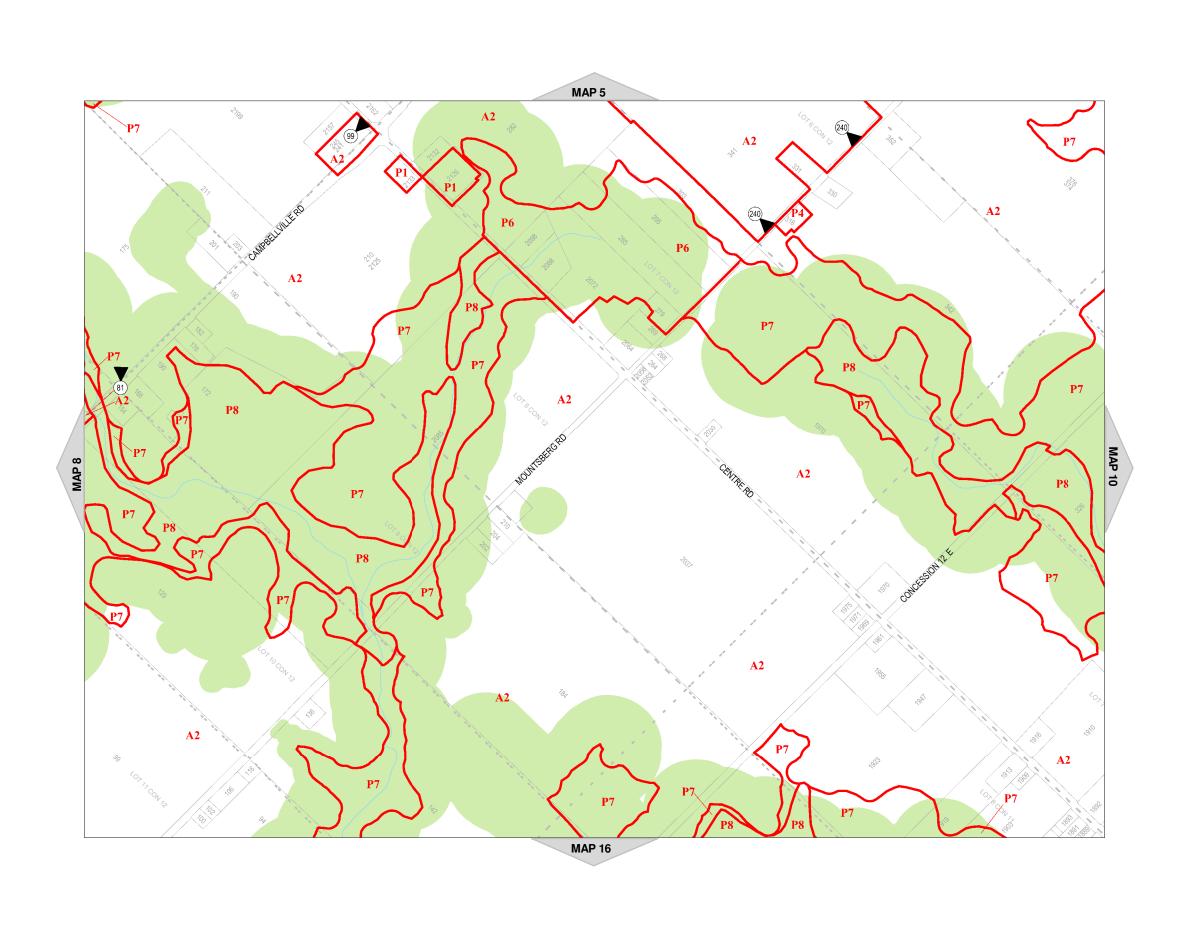

► 📆 Temporary Use

NEC Development Control

C.A. Regulated Area

Area Subject to Different Zoning By-Law

Stream

MAP 5 of Schedule 'A'