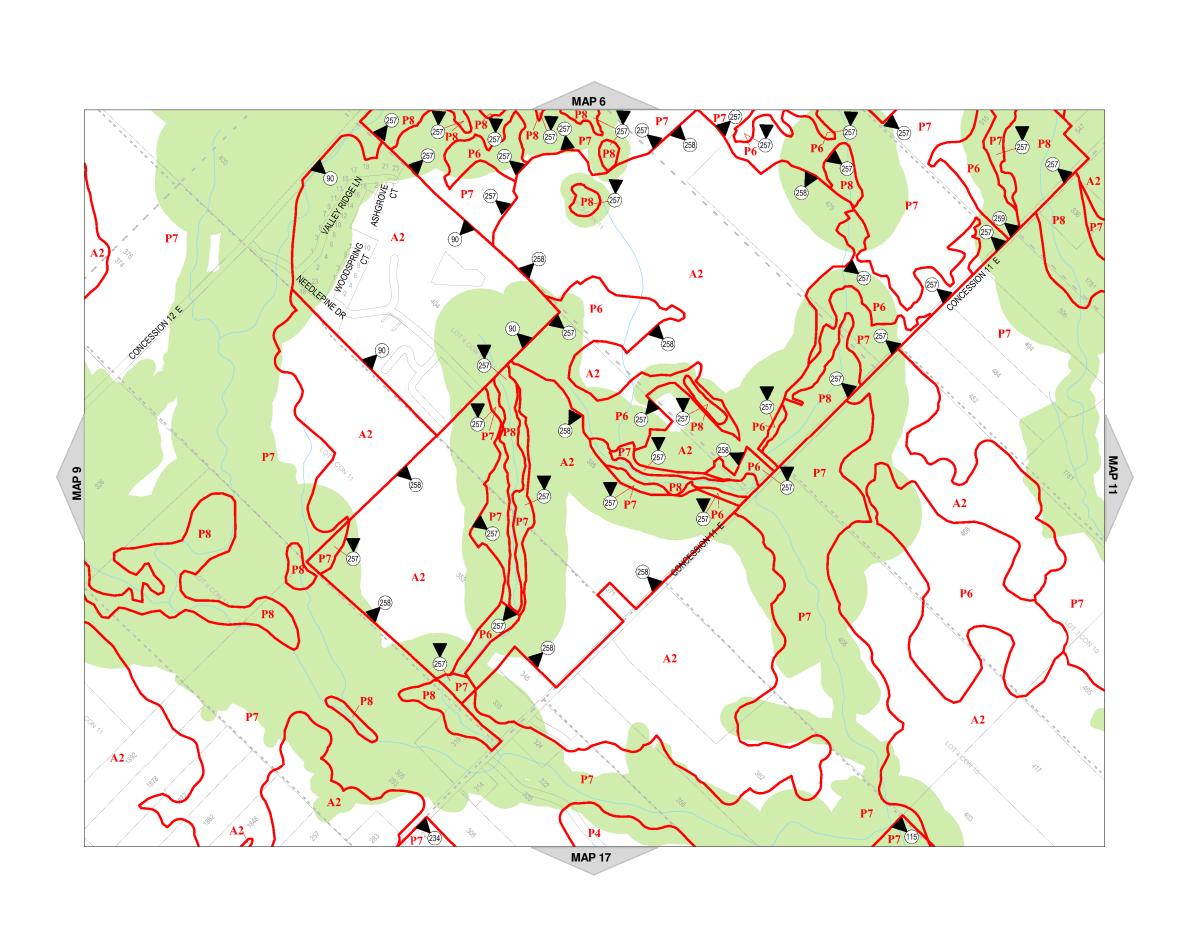

► T# Temporary Use

NEC Development Control

C.A. Regulated Area

Area Subject to Different Zoning By-Law

Stream

MAP 6 of Schedule 'A'

| Map Reference<br>Number | By-Law<br>Number | Effective<br>Date of<br>By-Law |
|-------------------------|------------------|--------------------------------|
|                         |                  |                                |
|                         |                  |                                |
|                         |                  |                                |
|                         |                  |                                |
|                         |                  |                                |
|                         |                  |                                |