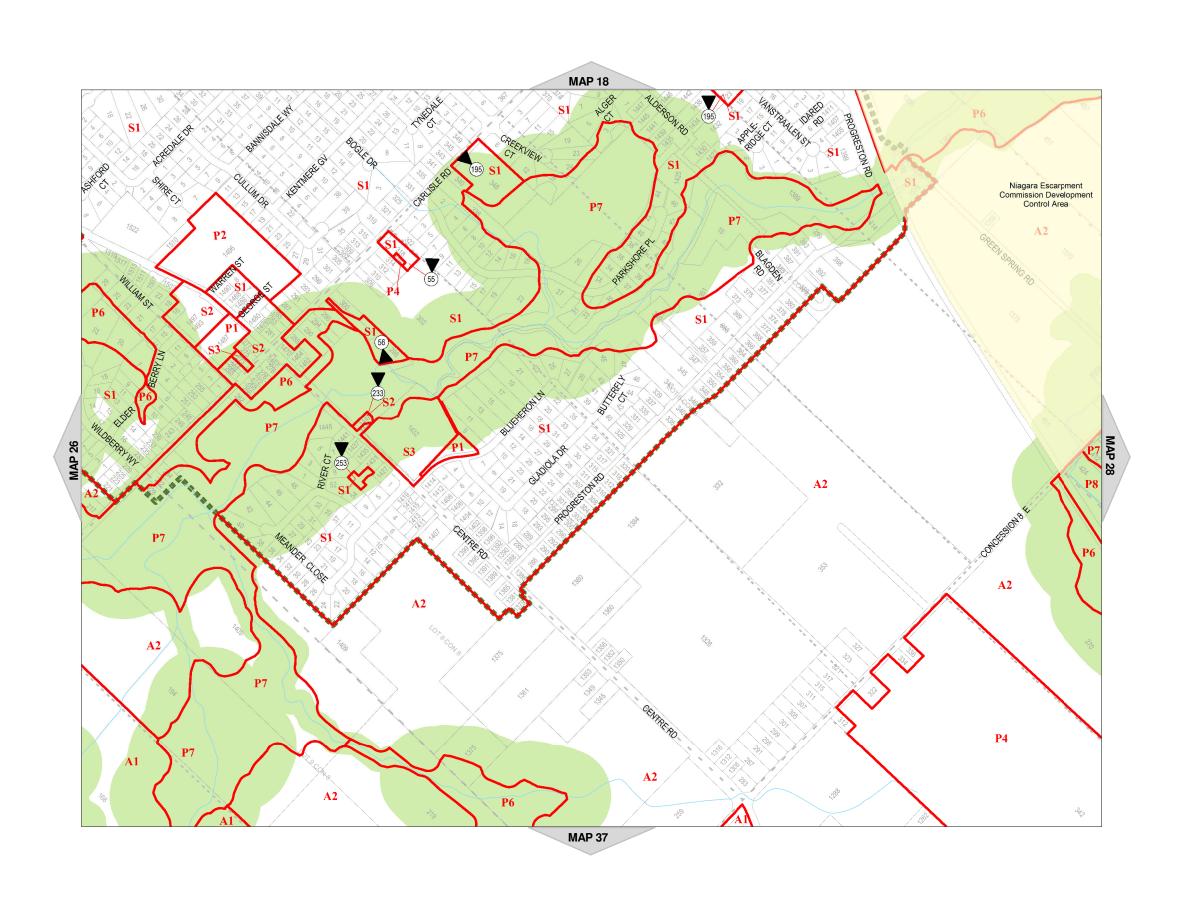

Temporary Use

**NEC Development Control** 

C.A. Regulated Area

Area Subject to Different Zoning By-Law

Stream

MAP 18 of Schedule 'A'

| Map Reference<br>Number | By-Law<br>Number | Effective<br>Date of<br>By-Law |
|-------------------------|------------------|--------------------------------|
|                         |                  |                                |
|                         |                  |                                |
|                         |                  |                                |
|                         |                  |                                |
|                         |                  |                                |
|                         |                  |                                |

### Legend

Urban Boundary

Lots and Concessions

Zoning Boundary

City Boundary

RSA Boundary

Special Exception

Holding Provision

Temporary Use

**NEC Development Control** 

C.A. Regulated Area

Area Subject to Different Zoning By-Law

Stream

MAP 19 of Schedule 'A'