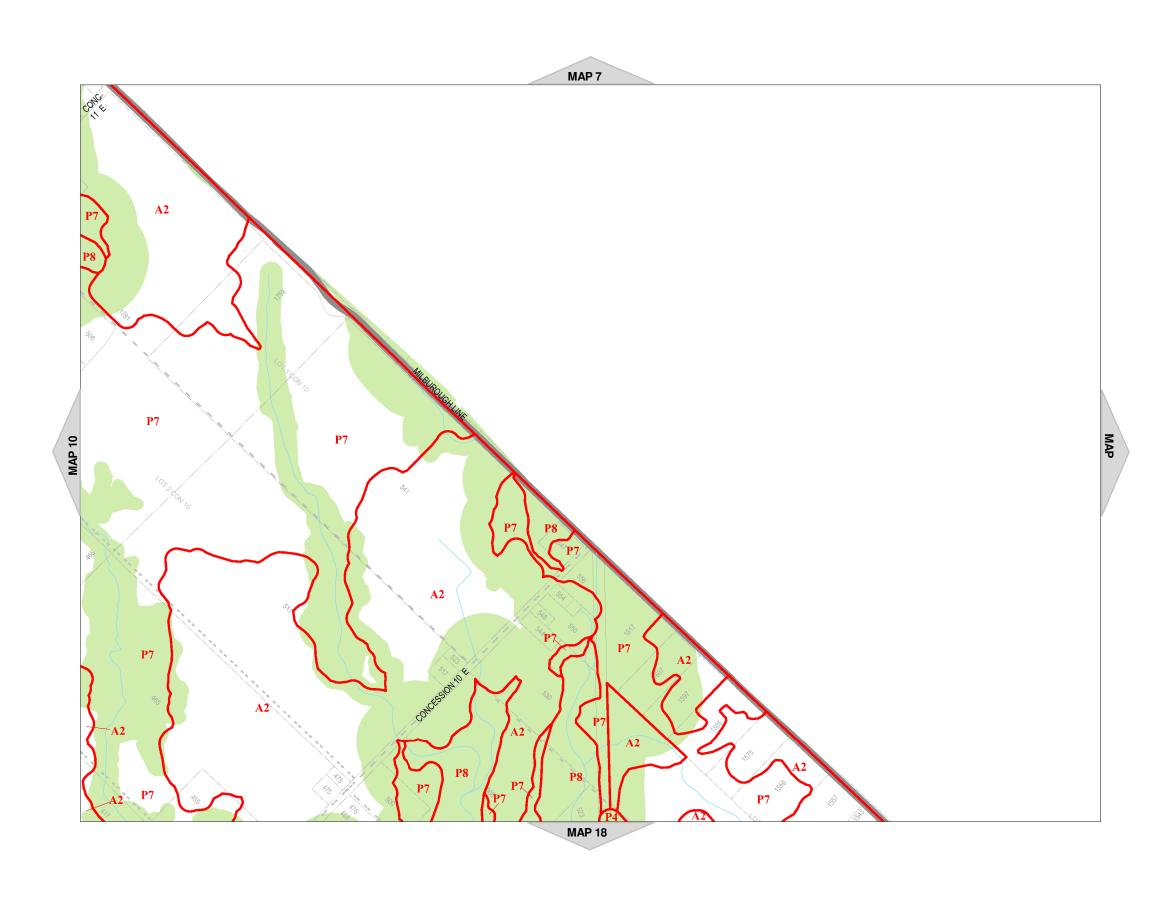

Temporary Use

NEC Development Control

C.A. Regulated Area

Area Subject to Different Zoning By-Law

Stream

MAP 7 of Schedule 'A'

| Map Reference<br>Number | By-Law<br>Number | Effective<br>Date of<br>By-Law |
|-------------------------|------------------|--------------------------------|
|                         |                  |                                |
|                         |                  |                                |
|                         |                  |                                |
|                         |                  |                                |
|                         |                  |                                |
|                         |                  |                                |