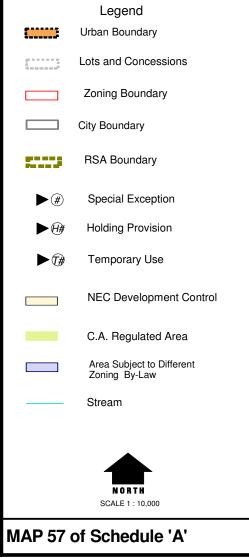

MAP 57

| Map Reference<br>Number | By-Law<br>Number | Effective<br>Date of<br>By-Law |
|-------------------------|------------------|--------------------------------|
|                         |                  |                                |
|                         |                  |                                |
|                         |                  |                                |
|                         |                  |                                |
|                         |                  |                                |