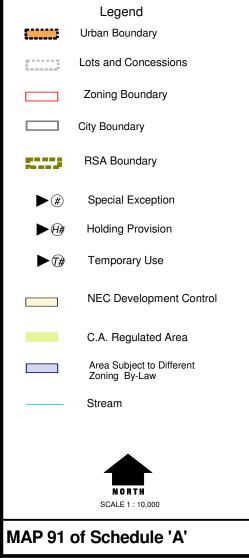

MAP 81

| Map Reference<br>Number | By-Law<br>Number | Effective<br>Date of<br>By-Law |
|-------------------------|------------------|--------------------------------|
|                         |                  |                                |
|                         |                  |                                |
|                         |                  |                                |
|                         |                  |                                |
|                         |                  |                                |