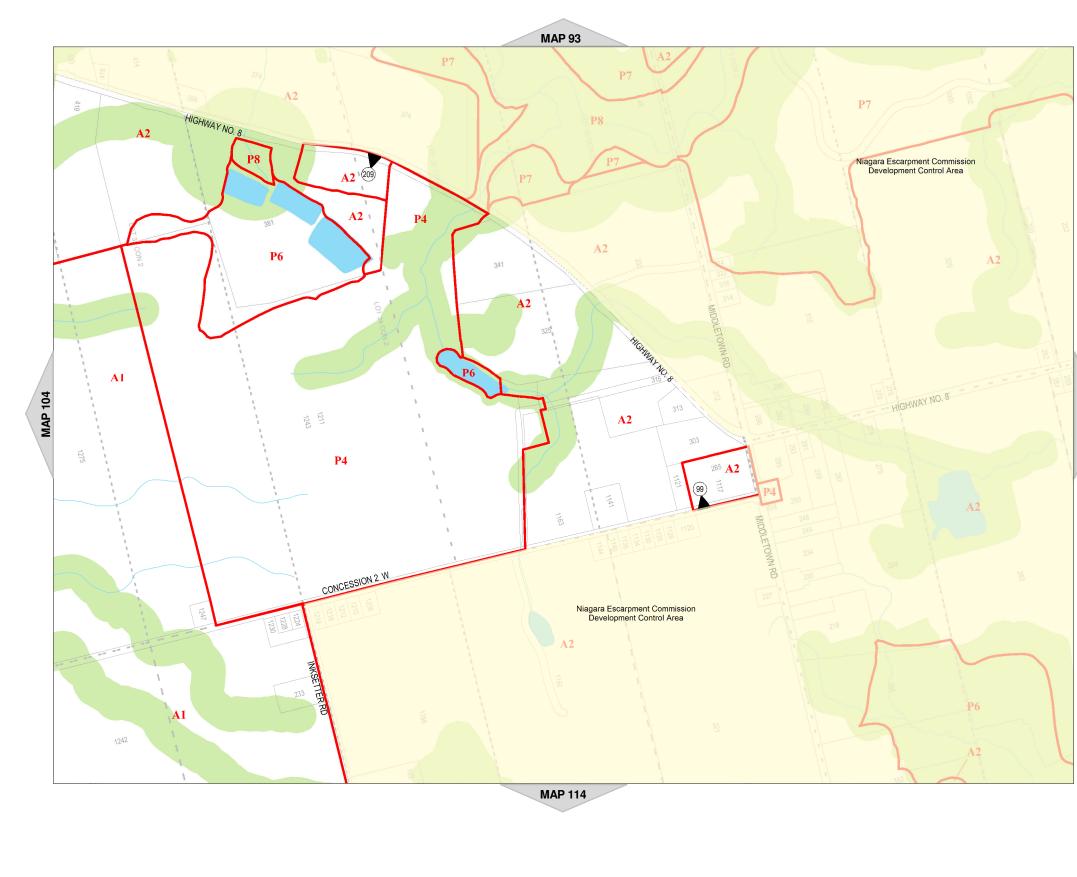

**MAP 104** 

Plot Date 24/06/2015

| Map Reference<br>Number | By-Law<br>Number | Effective<br>Date of<br>By-Law |
|-------------------------|------------------|--------------------------------|
|                         |                  |                                |
|                         |                  |                                |
|                         |                  |                                |
|                         |                  |                                |
|                         |                  |                                |