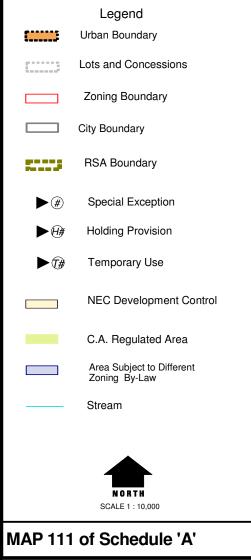

#### City of Hamilton Zoning By-Law 05-200

| Map Reference<br>Number | By-Law<br>Number | Effective<br>Date of<br>By-Law |
|-------------------------|------------------|--------------------------------|
|                         |                  |                                |
|                         |                  |                                |
|                         |                  |                                |
|                         |                  |                                |
|                         |                  |                                |