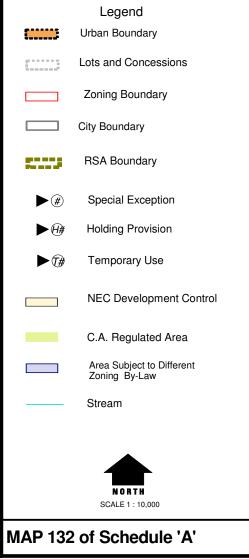

MAP 133

| Map Reference<br>Number | By-Law<br>Number | Effective<br>Date of<br>By-Law |
|-------------------------|------------------|--------------------------------|
|                         |                  |                                |
|                         |                  |                                |
|                         |                  |                                |
|                         |                  |                                |
|                         |                  |                                |