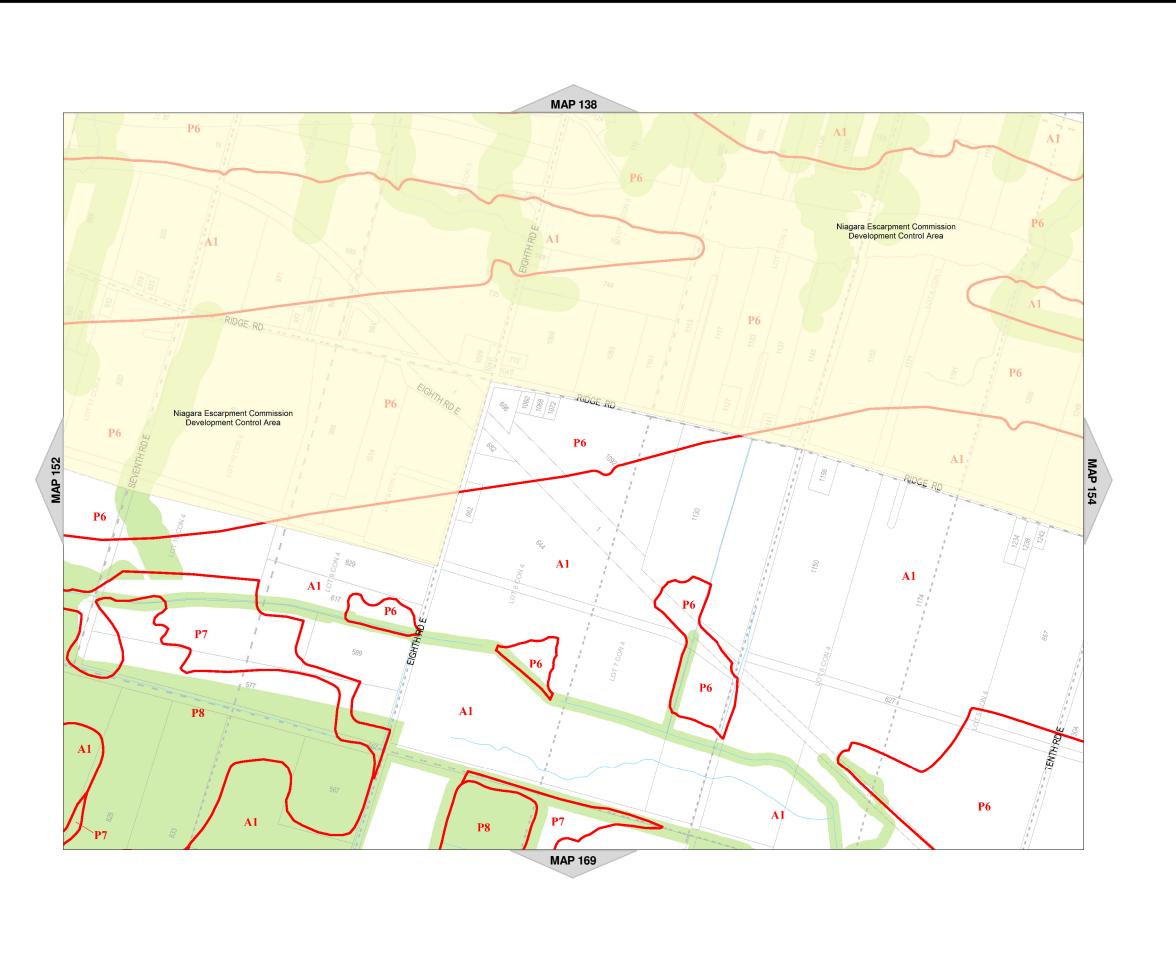

Temporary Use

**NEC Development Control** 

C.A. Regulated Area

Area Subject to Different Zoning By-Law

Stream

MAP 152 of Schedule 'A'

| Map Reference<br>Number | By-Law<br>Number | Effective<br>Date of<br>By-Law |
|-------------------------|------------------|--------------------------------|
|                         |                  |                                |
|                         |                  |                                |
|                         |                  |                                |
|                         |                  |                                |
|                         |                  |                                |
|                         |                  |                                |