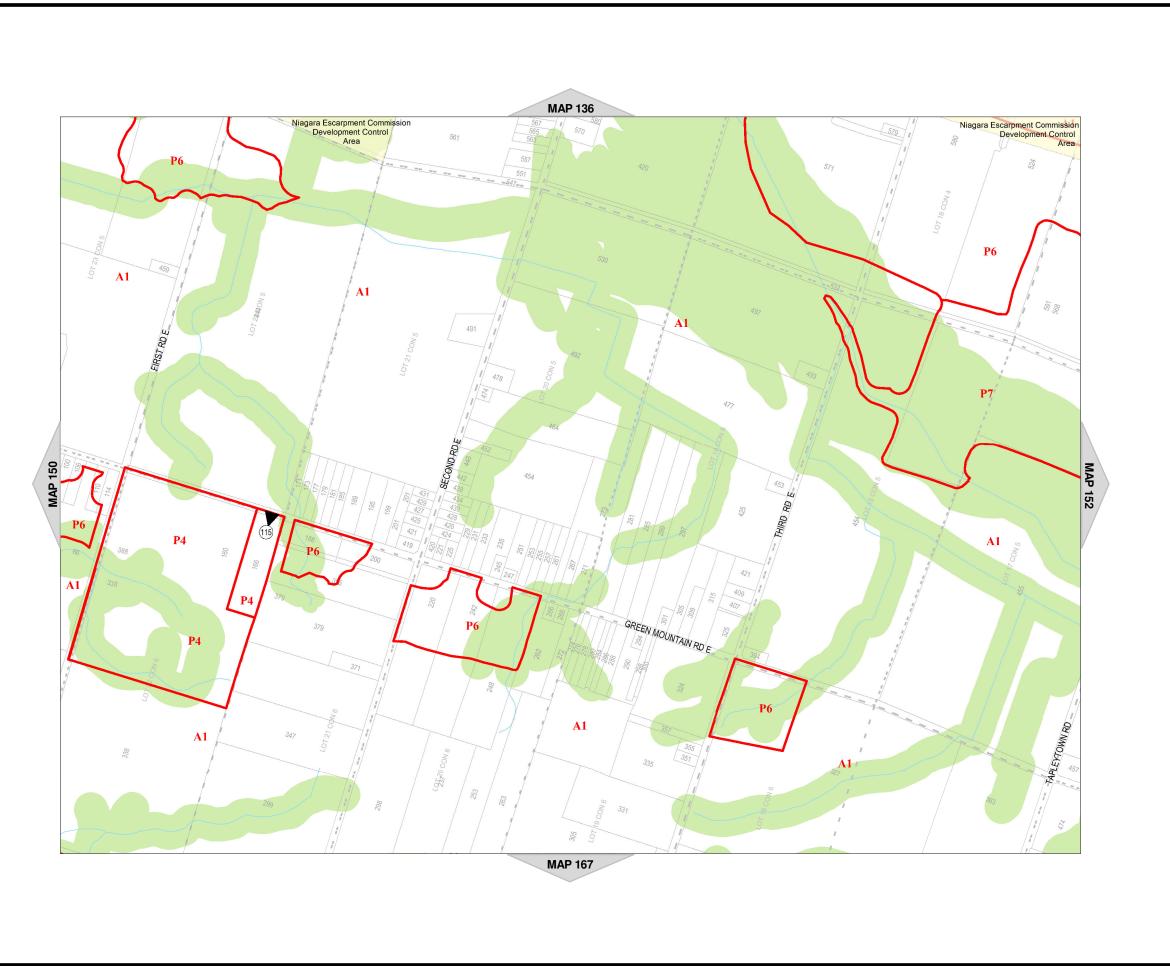

Temporary Use

**NEC Development Control** 

C.A. Regulated Area

Area Subject to Different Zoning By-Law

Stream

MAP 151 of Schedule 'A'

| Map Reference<br>Number | By-Law<br>Number | Effective<br>Date of<br>By-Law |
|-------------------------|------------------|--------------------------------|
|                         |                  |                                |
|                         |                  |                                |
|                         |                  |                                |
|                         |                  |                                |
|                         |                  |                                |
|                         |                  |                                |