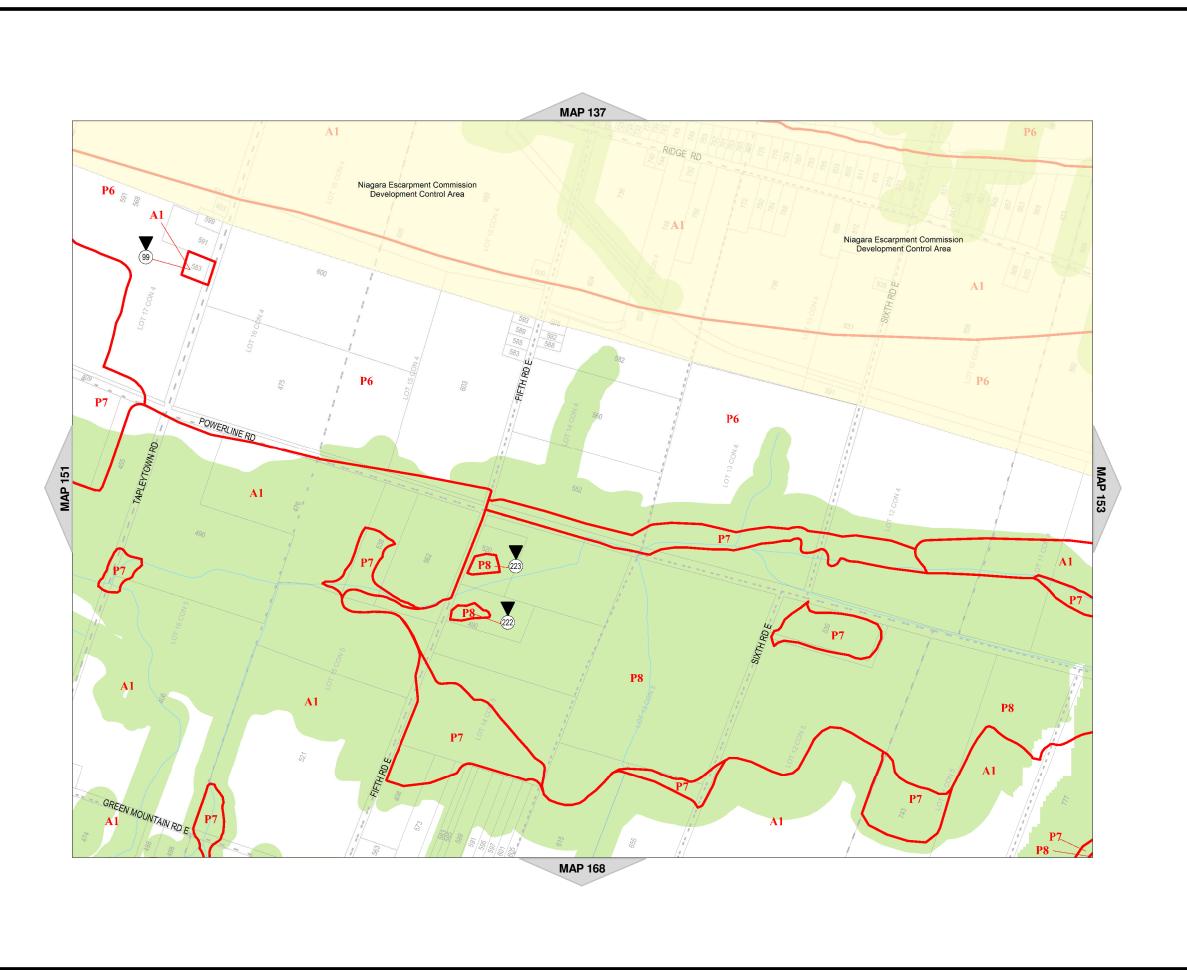

Temporary Use

**NEC Development Control** 

C.A. Regulated Area

Area Subject to Different Zoning By-Law

Stream

MAP 153 of Schedule 'A'