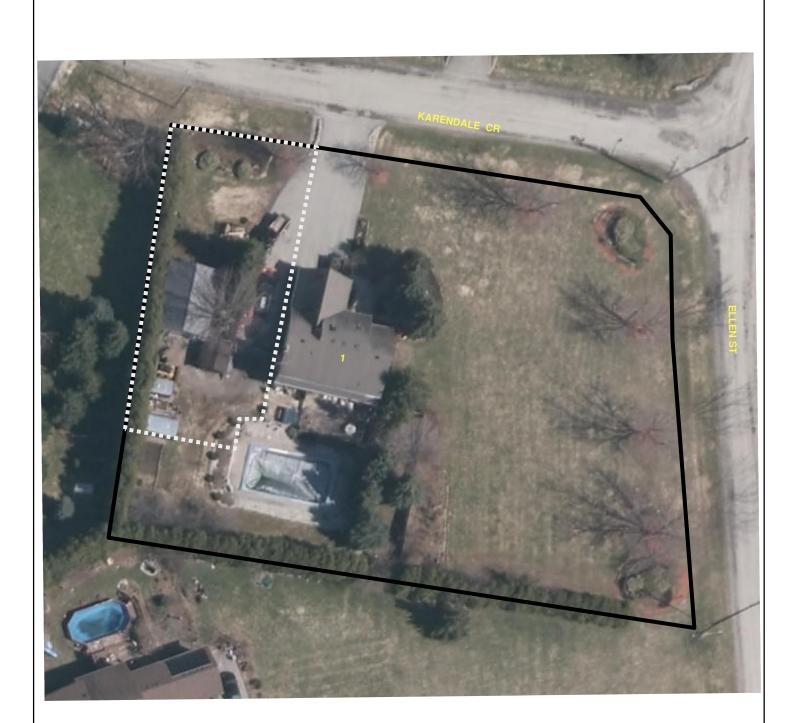

| Business Name: Ron's Landscape Plus  |       |                       | Existing Landscape<br>Contracting Establishment                                                                                                                                                                                                         |          |
|--------------------------------------|-------|-----------------------|---------------------------------------------------------------------------------------------------------------------------------------------------------------------------------------------------------------------------------------------------------|----------|
| Contact Name: Ron Winter             |       |                       | Date:                                                                                                                                                                                                                                                   |          |
| Address: 1 Karendale Cr              | ••••• | Distance to road      | 02/06/2015                                                                                                                                                                                                                                              |          |
| Ward: 14                             |       | Landscape Contracting | Map ID: 1                                                                                                                                                                                                                                               | Hamilton |
| Special Exception Area (sq m): 986.2 |       |                       | PLANNING AND ECONOMIC DEVELOPMENT DEPARTMENT                                                                                                                                                                                                            |          |
| Total Property Area (sq m): 5268.8   |       | Property Boundary     | possible, some errors may be present due to insufficient or outdated information.<br>© Teranet Land Information Services Inc. and its licensors. [2015] May Not be<br>Reproduced without Permission. THIS IS NOT A PLAN OF SURVEY.<br>Aerial Photo 7014 |          |