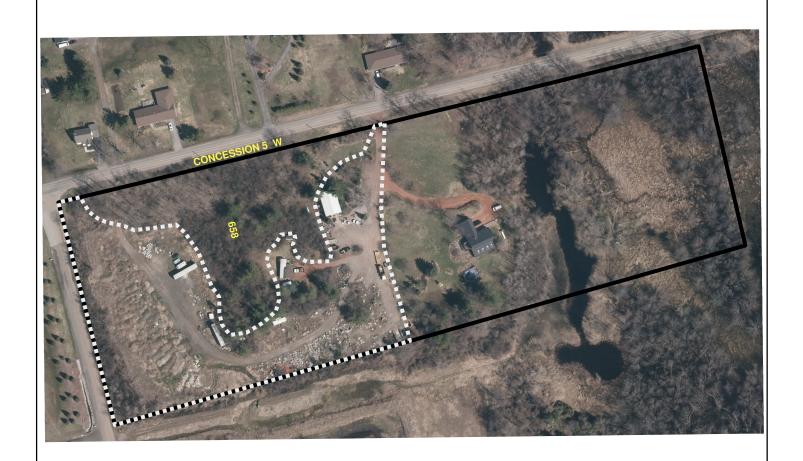

**Business Name: Outdoor Life Landscaping & Design** 

Contact Name: Brittany McPartlin Address: 658 Concession 5 W

Ward: 14

Special Exception Area (sq m): 17789.0

Total Property Area (sq m): 54152.4

 Distance to road

Landscape Contracting Establishment Special Exception Area Property Boundary

## Existing Landscape Contracting Establishment

Date: 03/06/2015

Map ID: 3

PLANNING AND ECONOMIC DEVELOPMENT DEPARTMENT

Although the information displayed in this map has been captured as accurately a possible, some errors may be present due to insufficient or outside information. Or learnet Land Information Services Inc. and its licensist. 2015 (May Not be Reproduced without Permission. THIS IS NOT A PLAN OF SURVEY.