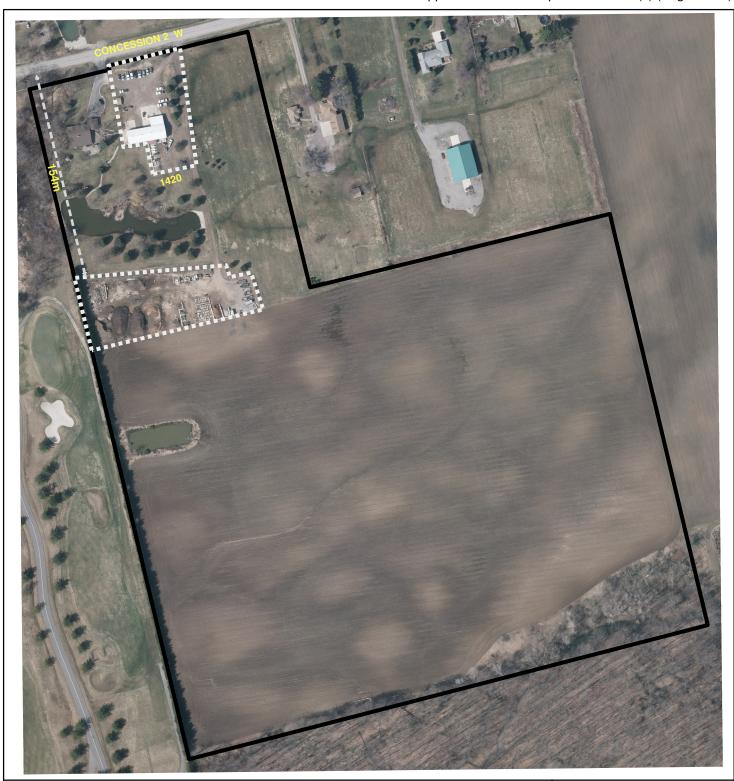

**Business Name: Crimson Leaf Landscaping Ltd.** 

**Contact Name: Jamie Holmes** 

Address: 1420 2nd Concession W

Ward: 14

Special Exception Area (sq m): 4137.1 + 5724.6

Total Property Area (sq m): 157779.6

 Distance to road

Landscape Contracting Establishment Special Exception Area

Property Boundary

## Existing Landscape Contracting Establishment

Date: 03/06/2015

Map ID: 6

<u>Hamilton</u>

PLANNING AND ECONOMIC DEVELOPMENT DEPARTMENT

Although the information displayed in this map has been captured as accurately as possible, some errors may be present due to insufficient or outlitted information. Or Feranet Land Information Services in: and at is lensors, (2019 May Not be Reproduced without Permission: THIS IS NOT A PLAN OF SURVEY.