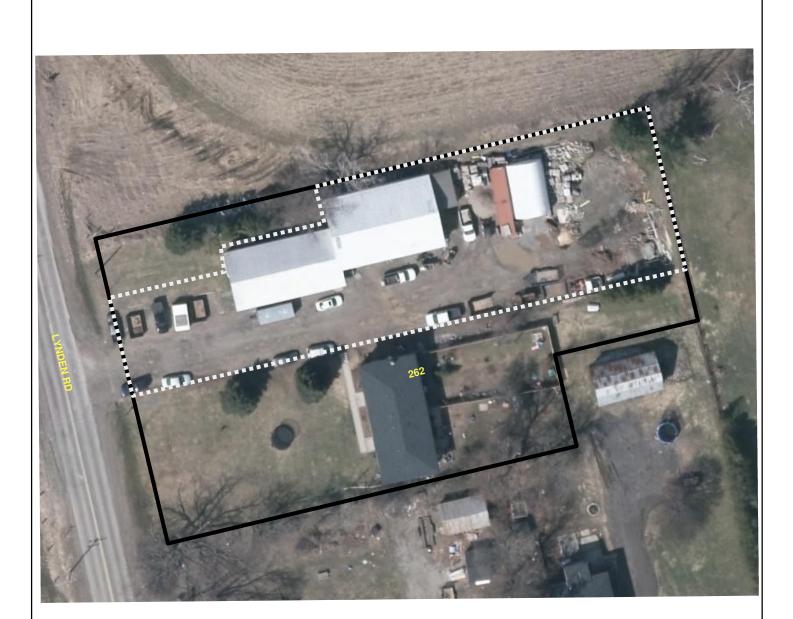

| Business Name: Topper Enterprises Inc |         |                                         | Existing Landscape<br>Contracting Establishment                                                                                                                                                                                                                                                                                                                         |       |                 |
|---------------------------------------|---------|-----------------------------------------|-------------------------------------------------------------------------------------------------------------------------------------------------------------------------------------------------------------------------------------------------------------------------------------------------------------------------------------------------------------------------|-------|-----------------|
| Contact Name: Trevor Topolinsky       | <b></b> | Distance to road                        | Date:                                                                                                                                                                                                                                                                                                                                                                   |       |                 |
| Address: 262 Lynden Rd                |         | Distance to road                        | 02/06/2015                                                                                                                                                                                                                                                                                                                                                              | NORTH |                 |
| Ward: 14                              |         | Landscape Contracting                   | Map ID: 8                                                                                                                                                                                                                                                                                                                                                               |       | <u>Hamilton</u> |
| Special Exception Area (sq m): 2412.6 |         | Establishment Special<br>Exception Area | PLANNING AND ECONOMIC DEVELOPMENT DEPARTMENT<br>Altrough the information displayed in this map has been captured as accurately as<br>possible, some errors may be present due to insufficient or outstade information.<br>To Tranet Land Information Services inc. and its licensors. (2015) May Not be<br>Regroduced without Permission. THIS IS NOT A PLAN OF SURVEY. |       |                 |
| Total Property Area (sq m): 4838.4    |         | Property Boundary                       |                                                                                                                                                                                                                                                                                                                                                                         |       |                 |