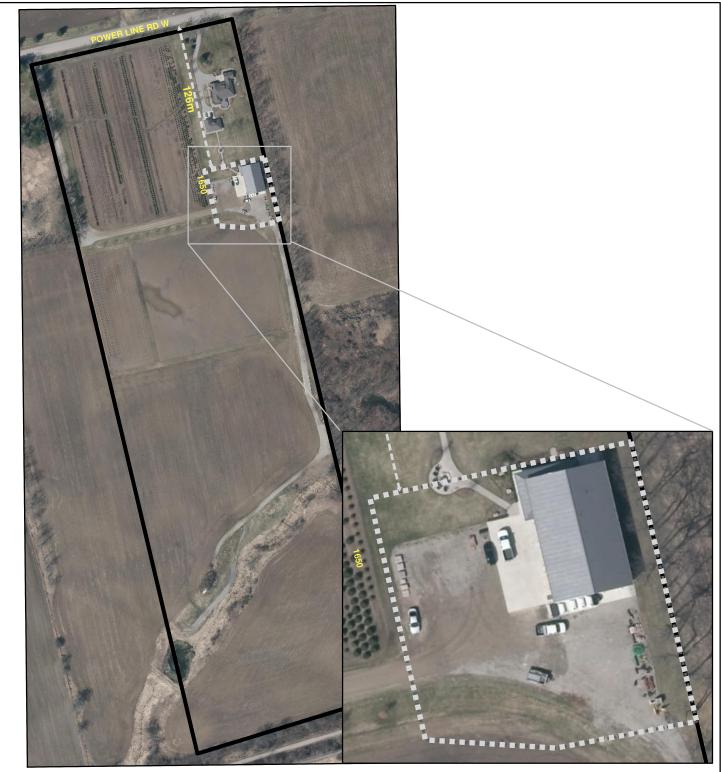

## **Existing Landscape** Business Name: Balsam Creek Landscape Contrators Inc. Contracting Establishment **Contact Name: Nick Verhey** Date Distance to road 02/06/2015 **\*\*\*** Address: 1650 Powerline Rd W p - - - - - -Landscape Contracting Map ID: 9 Hamilton Ward: 14 te e e e<sup>n</sup> Establishment Special PLANNING AND ECONOMIC DEVELOPMENT DEPARTMENT Special Exception Area (sq m): 2840.9 Exception Area Although the information displayed in this map has been captured as accurately possible, some errors may be present due to insufficient or outdated information. Or Erranet Land Information Services in: and its licenses. (2015) May Not be Reproduced without Permission. THIS IS NOT A PLAN OF SURVEY. Aerial Photo 2015 Total Property Area (sq m): 104617 Property Boundary