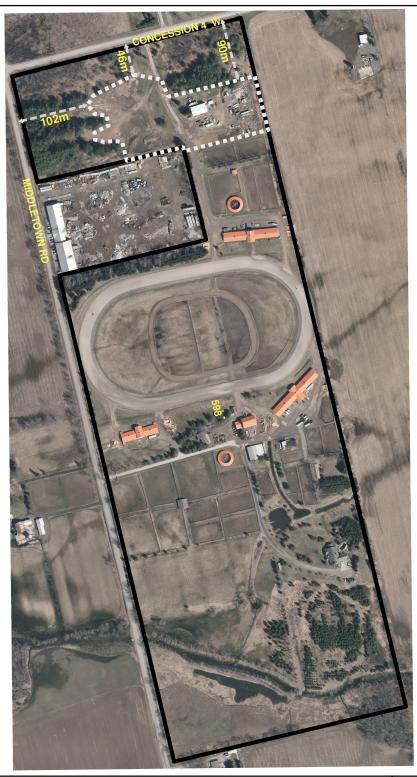

Business Name: 708148 Ont. Inc. - Stephenson Property Management

**Contact Name: Sean or Mark Stephenson** 

Address: 598 Middletown Rd

Ward: 14

Special Exception Area (sq m): 20464.2

Total Property Area (sq m): 307346

Distance to road

Landscape Contracting Establishment Special Exception Area

Property Boundary

## Existing Landscape Contracting Establishment

Date: 11/06/2015

Map ID: 11

PLANNING AND ECONOMIC DEVELOPMENT DEPARTMENT

Although the information displayed in this map has been captured as accurately as possible, some errors may be present due to insufficient or outlated information. O Feranet Land Information Services in: and its learness; 2019 May Not be Reproduced without Permission. THIS IS NOT A PLAN OF SURVEY.