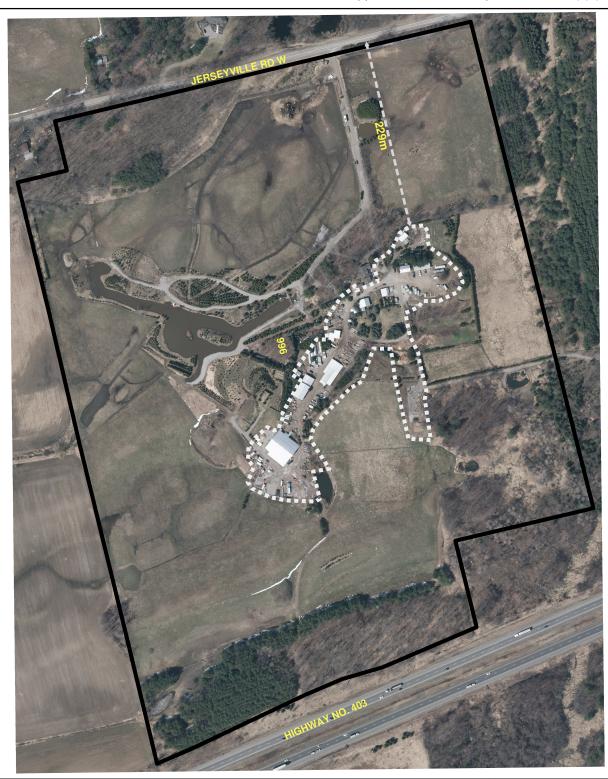

**Business Name: Woodland Enterprise Contact Name: David and Mary Wright** 

Address: 996 Jerseyville Rd W

Ward: 14

Special Exception Area (sq m): 29392.6

Total Property Area (sq m): 402327 (portion)

Landscape Contracting Establishment Special

Distance to road

Establishment Special Exception Area
Property Boundary

## Existing Landscape Contracting Establishment

Date: 09/06/2015

Map ID: 13

PLANNING AND ECONOMIC DEVELOPMENT DEPARTMENT

Although the information displayed in this map has been captured as accurately as possible, some errors may be present due to insufficient or outdated information. Di Feranet Land Information Services Inc. and its licensors. [2015] May Not be Reproduced without Fermission. THIS IS NOT A PLAN OF SURVEY. Aerial Photo 2014