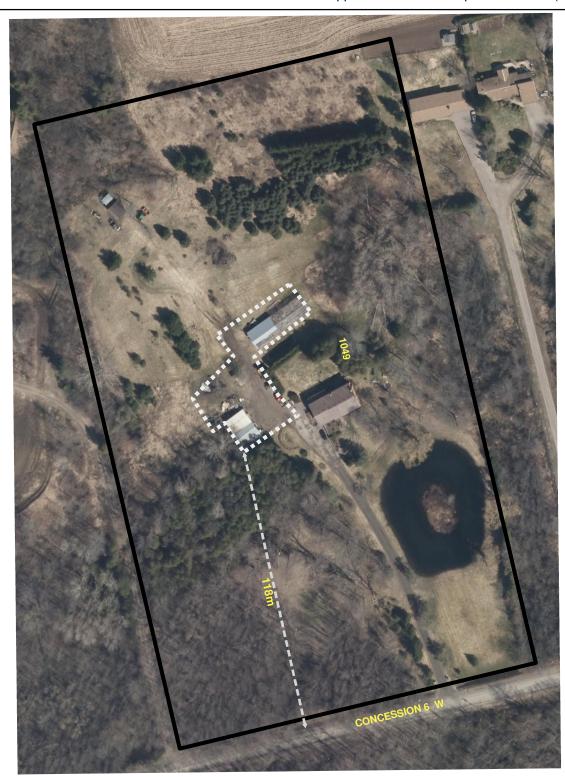

**Business Name: Harpers Property Maintenance** 

**Contact Name: Rick Harper** 

Address: 1049 Concession 6 W

Ward: 14

Special Exception Area (sq m): 1503.4 Total Property Area (sq m): 40615.7

 Distance to road

Landscape Contracting Establishment Special Exception Area

Property Boundary

## Existing Landscape Contracting Establishment

Date: 02/06/2015

Map ID: 14

PLANNING AND ECONOMIC DEVELOPMENT DEPARTMENT

Although the information displayed in this map has been captured as accurately as possible, some errors may be present due to insufficient or outlated information. O Feranet Land Information Services in: and at licensors, (2015) May Not be Reproduced without Permission. THIS IS NOT A PLAN OF SURVEY.