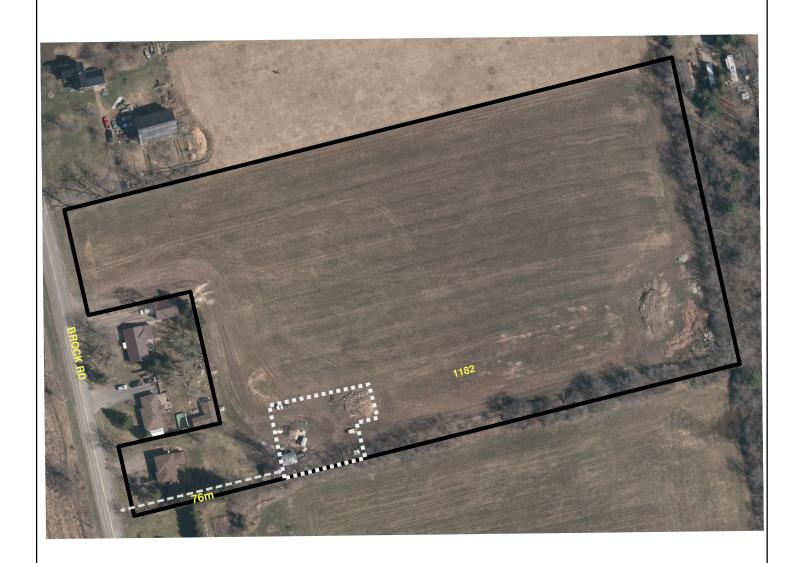

**Business Name: Wilbrink's LAWNscaping** 

**Contact Name: Adrian Wilbrink** 

Address: 1182 Brock Rd

Ward: 14

Special Exception Area (sq m): 1372.5 Total Property Area (sq m): 37246.5

<del>-----</del>  Distance to road

Landscape Contracting Establishment Special Exception Area

**Property Boundary** 

## **Existing Landscape Contracting Establishment**

09/06/2015

Map ID: 15

PLANNING AND ECONOMIC DEVELOPMENT DEPARTMENT

Although the information displayed in this map has been captured as accurately possible, some errors may be present due to insufficient or outdated information. Or Fareiral Land Information Services inc. and its licenses; 2015) May Not be Reproduced without Permission. THIS IS NOT A PLAN OF SURVEY.