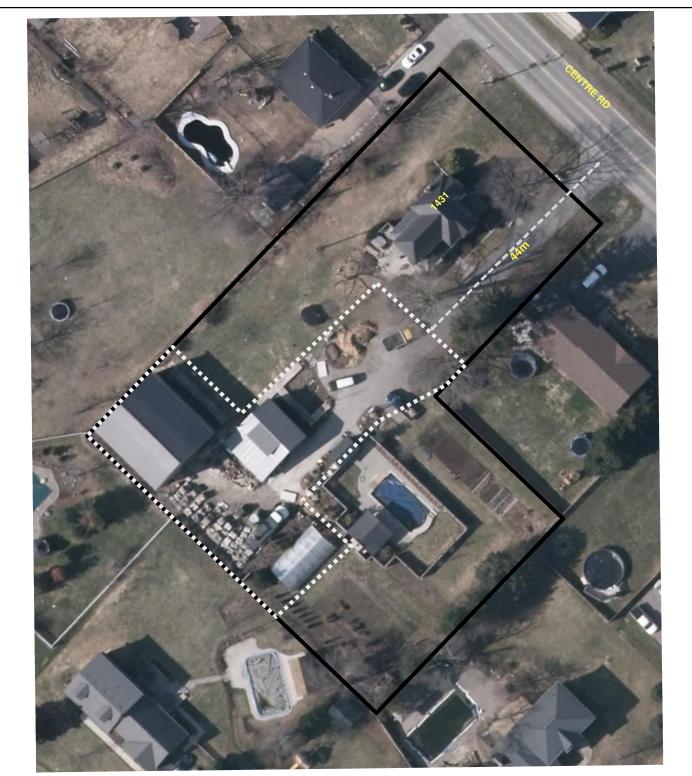

**. . . . .** 

Business Name: Danica Landscaping Contact Name: Mark Nielsen Address: 1431 Centre Rd Ward: 15 Special Exception Area (sq m): 1690 Total Property Area (sq m): 5283.3

| Distance | to | road |  |
|----------|----|------|--|
|          |    |      |  |

Landscape Contracting Establishment Special Exception Area

Property Boundary

## Existing Landscape Contracting Establishment

Although the information displayed in this map has been captured as accurately a possible, some errors may be present due to insufficient or outdated information. Or Granet Land Minomation Services in: and its licenses. (2015) May Not be Reproduced without Permission. THIS IS NOT A PLAN OF SURVEY. Anial Photo 2014