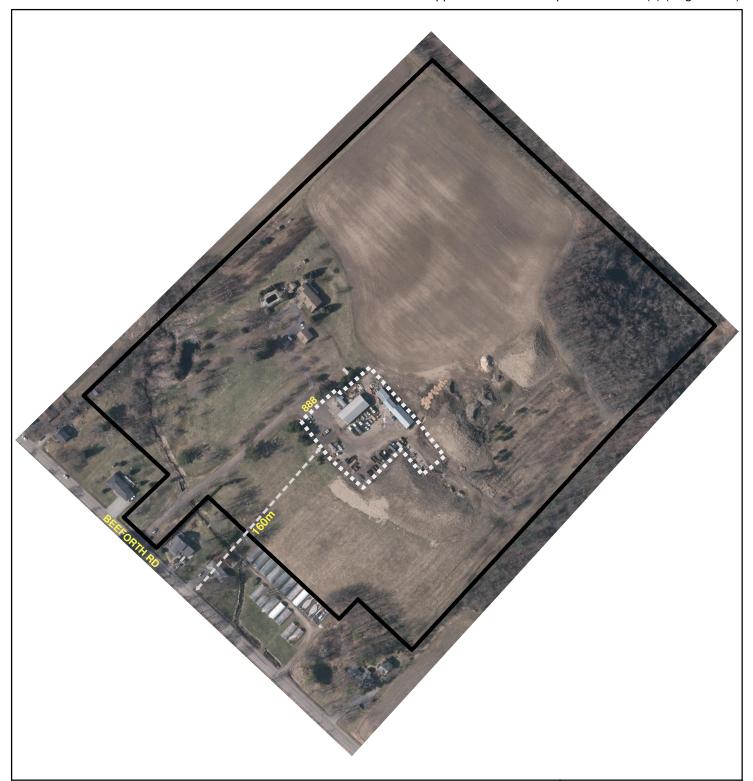

**Business Name: HS&M Landscape and Maintenance** 

**Contact Name: Mike Topolinsky** 

Address: 888 Beeforth Rd

Ward: 15

Special Exception Area (sq m): 6077.9 Total Property Area (sq m): 134443.1 \*\*\*\*\*\*

Distance to road

Landscape Contr

Landscape Contracting Establishment Special Exception Area Property Boundary

## Existing Landscape Contracting Establishment

Date: 02/06/2015

Map ID: 3

PLANNING AND ECONOMIC DEVELOPMENT DEPARTMENT

Although the information displayed in this map has been captured as accurately as cossible, some errors may be present due to insufficient or outsided information. It Fernant Land Information Services Inc. and its licensors, [2015] May Not be Reproduced without Permission. THIS IS NOT A PLAN OF SURVEY. Aerial Photo 2014.