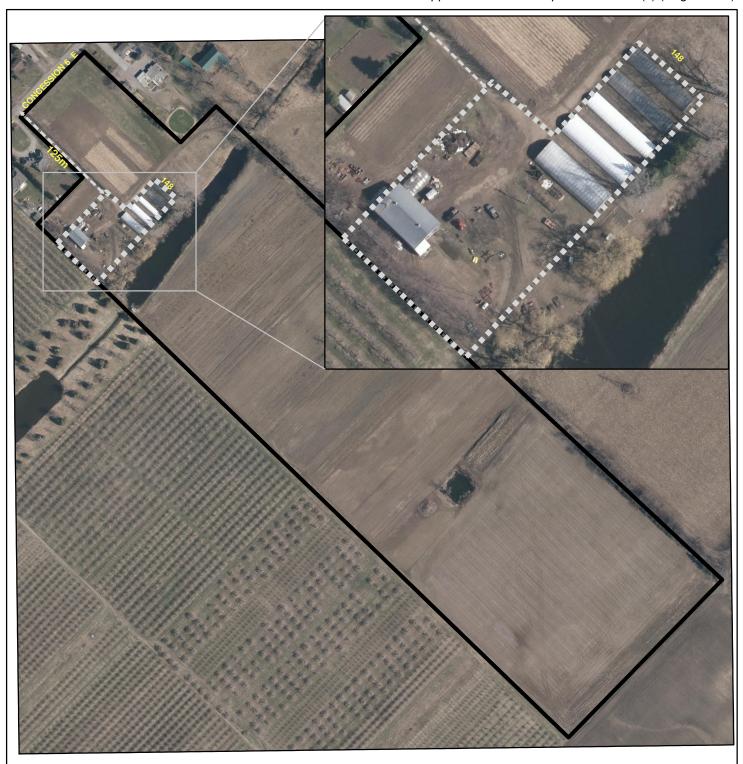

**Business Name: FloraTech Landscaping & Maintenance Inc.** 

Contact Name: Eva and George Joao

Address: 148 Concession 6 Rd E Ward: 15

Special Exception Area (sq m): 5788.1 Total Property Area (sq m): 182455.5 **----**

to a self

Distance to road

Landscape Contracting Establishment Special Exception Area Property Boundary

## Existing Landscape Contracting Establishment

Date: 02/06/2015

Map ID: 4

PLANNING AND ECONOMIC DEVELOPMENT DEPARTMENT

Although the information displayed in this map has been captured as accurately a possible, some errors may be present due to issufficient or outlated information. O' Ferant Land Information Services Inc. and its licensis, [2015] May Not be Reproduced without Permission. THIS IS NOT A PLAN OF SURVEY.