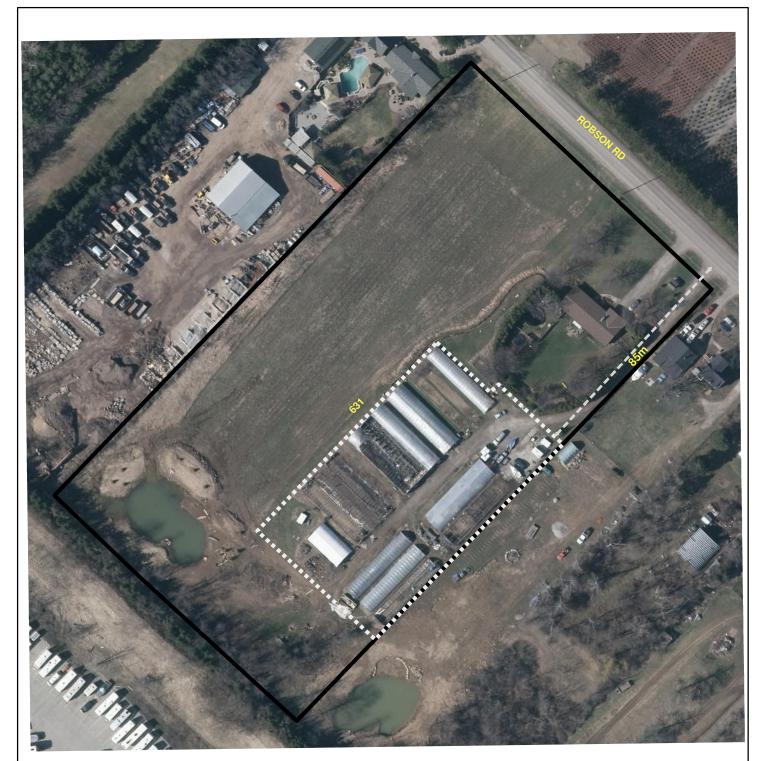

| Business Name: Marilyn's Greenhouse   |  |                                         | Existing Landscape<br>Contracting Establishment                                                                                                                                                                                                         |       |                 |
|---------------------------------------|--|-----------------------------------------|---------------------------------------------------------------------------------------------------------------------------------------------------------------------------------------------------------------------------------------------------------|-------|-----------------|
| Contact Name: Marilyn Lobert          |  | Distance to road                        | Date:                                                                                                                                                                                                                                                   |       |                 |
| Address: 631 Robson Rd                |  | Distance to road                        | 02/06/2015                                                                                                                                                                                                                                              | NORTH |                 |
| Ward: 15                              |  | Landscape Contracting                   | Map ID: 5                                                                                                                                                                                                                                               |       | <u>Hamilton</u> |
| Special Exception Area (sq m): 5809.6 |  | Establishment Special<br>Exception Area | PLANNING AND ECONOMIC DEVELOPMENT DEPARTMENT<br>Ithough the information displayed in this map has been captured as accurately as                                                                                                                        |       |                 |
| Total Property Area (sq m): 26968.3   |  | Property Boundary                       | possible, some errors may be present due to insufficient or outdated information.<br>© Teranet Land Information Services Inc. and its licensors. [2015] May Not be<br>Reproduced without Permission. THIS IS NOT A PLAN OF SURVEY.<br>Aerial Photo 2014 |       |                 |