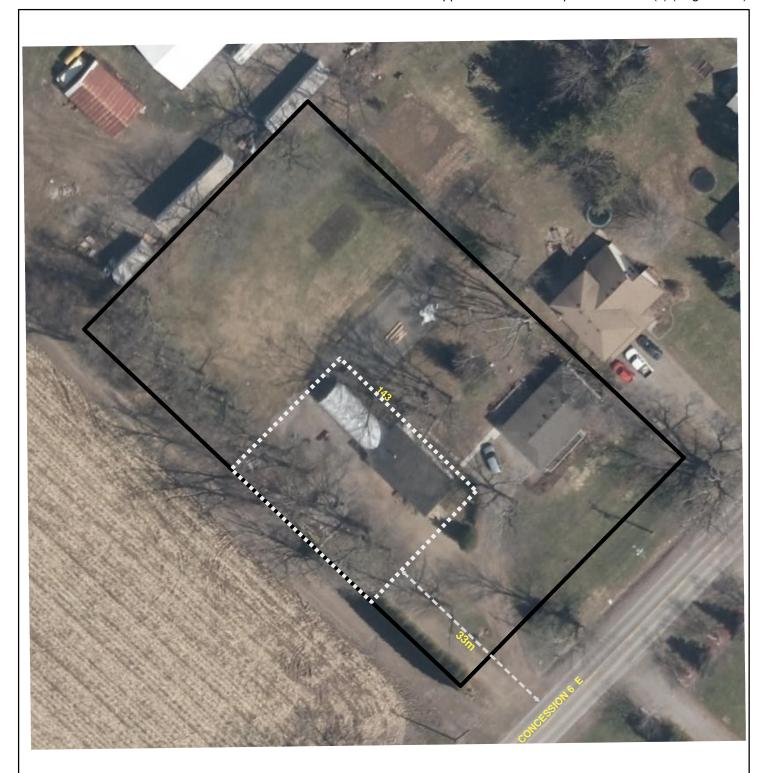

**Business Name: Artistic Landscape Services** 

Contact Name: John Hutten Address: 143 Concession 6 E

Ward: 15

Special Exception Area (sq m): 867.5 Total Property Area (sq m): 4876.2 ....

Distance to road

Landscape Contracting Establishment Special Exception Area

Property Boundary

## Existing Landscape Contracting Establishment

Date: 02/06/2015

Map ID: 7

PLANNING AND ECONOMIC DEVELOPMENT DEPARTMENT

Although the information displayed in this map has been captured as accurately as possible, some errors may be present due to insufficient or outlitted information. Or Feranet Land Information Services in: and at is lensors, (2019 May Not be Reproduced without Permission: THIS IS NOT A PLAN OF SURVEY.