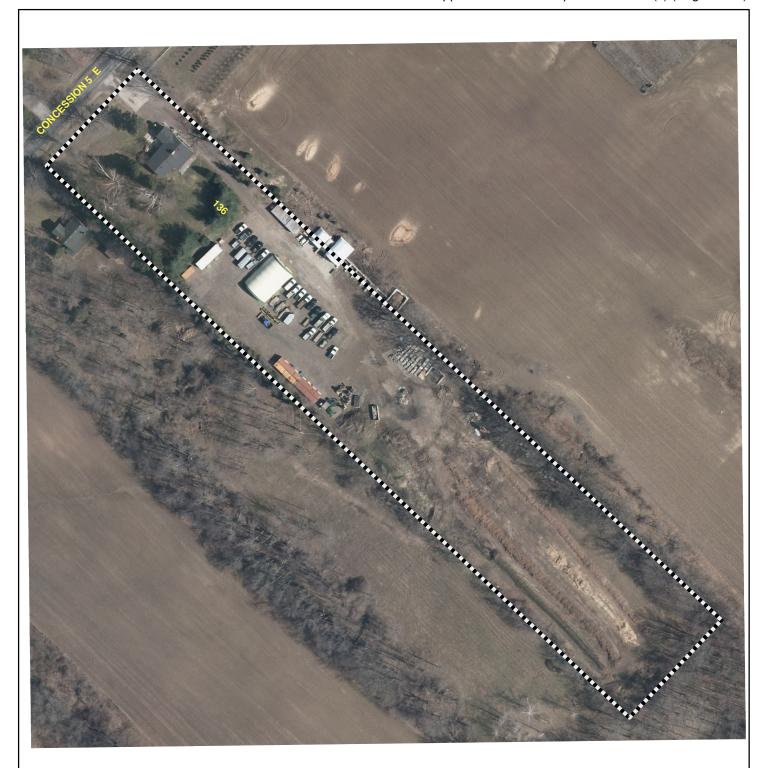

**Business Name: Garden Grove Group** 

Contact Name: Ed Fothergill on behalf of Garden Grove Group

Address: 136 Concession 5 E

Ward: 15

Special Exception Area (sq m): 20445.9

Total Property Area (sq m): 20445.9

Distance to road

Landscape Contracting Establishment Special Exception Area

Property Boundary

## Existing Landscape Contracting Establishment

Date: 11/06/2015

Map ID: 8

PLANNING AND ECONOMIC DEVELOPMENT DEPARTMENT

Although the information displayed in this map has been captured as accurately a possible, some errors may be present due to insufficient or outdated information. O Feranet Land Information Services Inc. and its licensors. [2015] May Not be Reproduced without Permission. THIS IS NOT A PLAN OF SURVEY. Aerial Photo 2014.