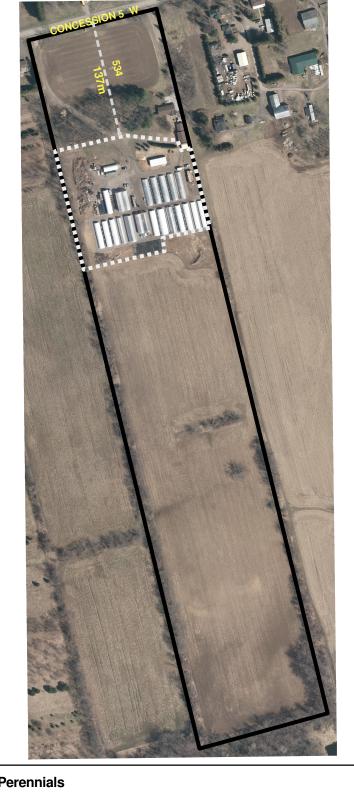

Appendix "F3-9" to Report PED13167(c) (Page 1 of 1)

(\* \* \* \* \* \* \*

Business Name: Millgrove Perennials Contact Name: James Feenstra Address: 534 Concession 5 W Ward: 15 Special Exception Area (sq m): 19205.0 Total Property Area (sq m): 125440.5

| Distance to road |
|------------------|
|------------------|

Landscape Contracting Establishment Special Exception Area Property Boundary Existing Landscape Contracting Establishment

| Date:<br>11/06/2015 |                 |
|---------------------|-----------------|
| Map ID: 9           | <u>Hamilton</u> |

PLANNING AND ECONOMIC DEVELOPMENT DEPARTMENT Afflorigh the information displayed in this map has been captured as accurately as possible, some enrors may be present due to insufficient or outstaded information. © Teranet Land Information Services Inc. and its licensors. [2015] May Not be Reproduced without Permission. THIS IS NOT A PLAN OF SURVEY. Aerial Photo 2014