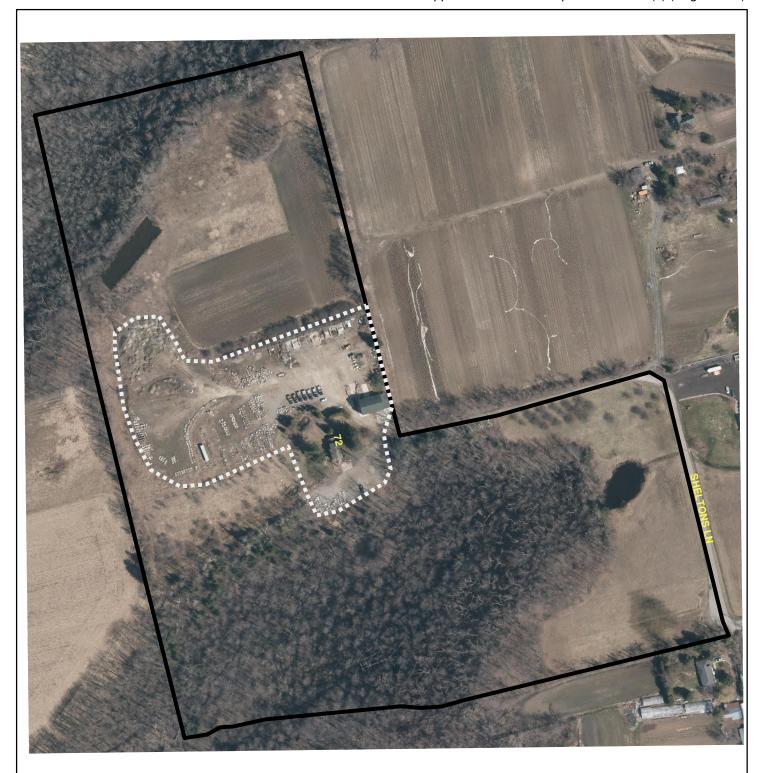

**Business Name: Fitzgerald & Roderick Landscape Contractors Ltd** 

**Contact Name: Laurie Roderick** 

Address: 72 Shelton Ln

Ward: 15

Special Exception Area (sq m): 20289.7

Total Property Area (sq m): 136380

\*\*\*\*\*

Distance to road

Landscape Contracting Establishment Special Exception Area

Property Boundary

## Existing Landscape Contracting Establishment

Date: 02/06/2015

Map ID: 10

PLANNING AND ECONOMIC DEVELOPMENT DEPARTMENT

Although the information displayed in this map has been captured as accurately a possible, some errors may be present due to insufficient or outside information. Or learnet Land Information Services Inc. and its licensist. 2015 (May Not be Reproduced without Permission. THIS IS NOT A PLAN OF SURVEY.