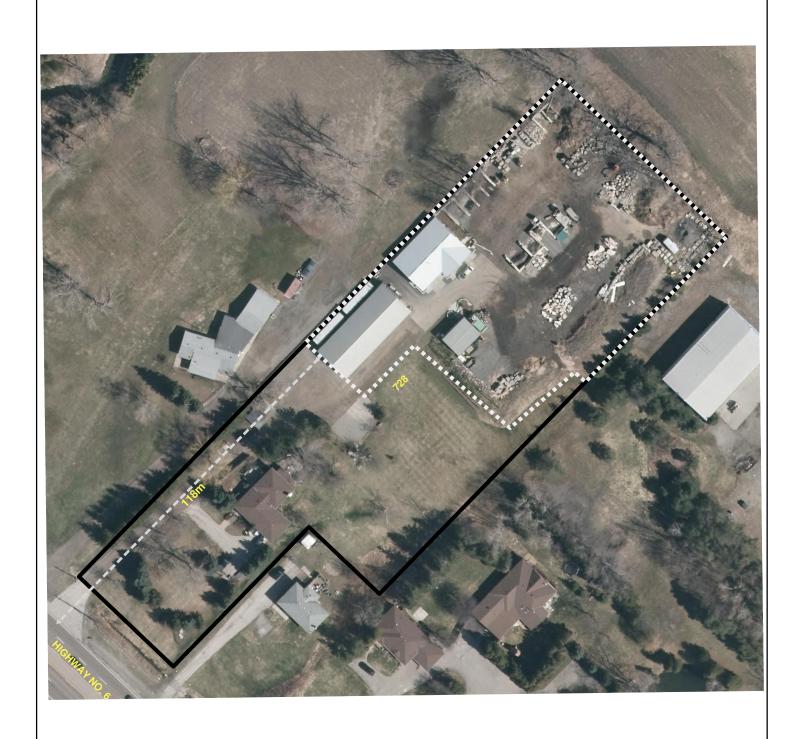

**Business Name: Evergreen Landscapes** 

Contact Name: Craig Gaynor Address: 728 Highway 6

Ward: 15

Special Exception Area (sq m): 6934 Total Property Area (sq m): 13626.6 **----**

Distance to road

Landscape Contracting Establishment Special Exception Area

Property Boundary

## Existing Landscape Contracting Establishment

Date: 02/06/2015

Map ID: 11

PLANNING AND ECONOMIC DEVELOPMENT DEPARTMENT

Although the information displayed in this map has been captured as accurately as possible, some errors may be present due to insufficient or outdated information. Di Feranet Land Information Services Inc. and its licensors. [2015] May Not be Reproduced without Fermission. THIS IS NOT A PLAN OF SURVEY. Aerial Photo 2014