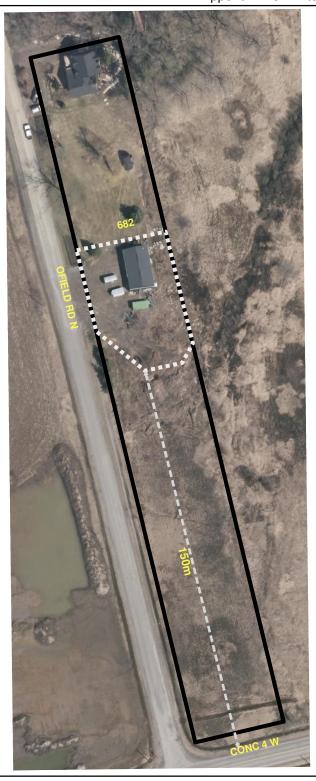

**Business Name: Shades of Summer Landscape and Maintenance** 

Contact Name: Brad Paton Address: 682 Ofield Rd N

Ward: 15

Special Exception Area (sq m): 1629.9

Total Property Area (sq m): 9523.3

\*----

Distance to road

Landscape Contracting Establishment Special Exception Area

Property Boundary

## Existing Landscape Contracting Establishment

Date: 22/06/2015

Map ID: 12

Hammon

PLANNING AND ECONOMIC DEVELOPMENT DEPARTMENT Although the information displayed in this map has been captured as excurately as possible, some errors may be present due to insufficient or untidated information. © Teranel Land Information Services III.c. and its licensives, [2019] May Net be Reproduced without Permission. THIS IS NOT A PLAN OF SURVEY.