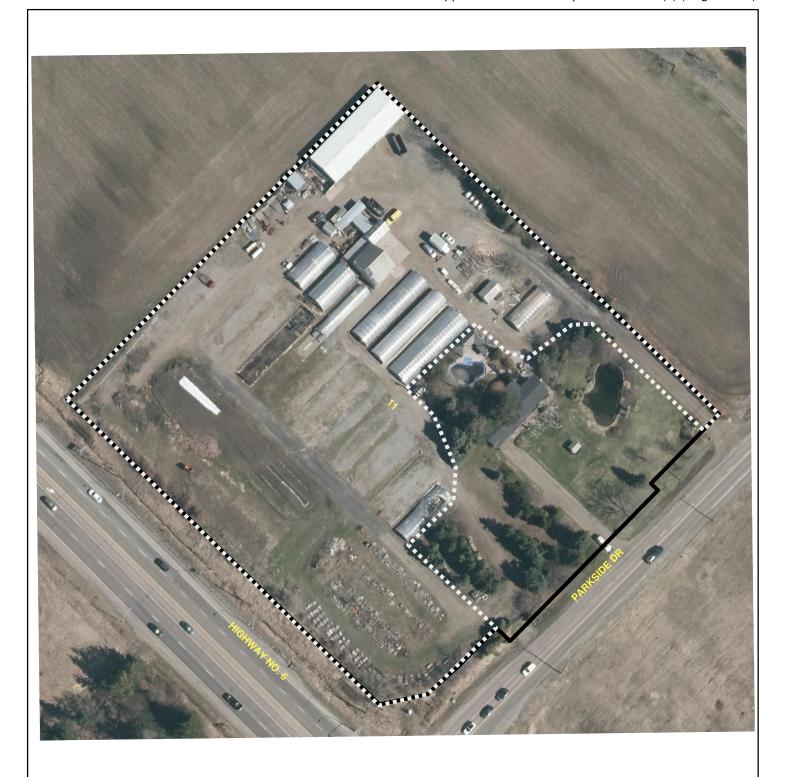

**Business Name: New Style Gardening Ltd.** 

Contact Name: Walt Rickli Address: 11 Parkside Dr

Ward: 15

Special Exception Area (sq m): 15474.8 Total Property Area (sq m): 20797.4

Distance to road

Landscape Contracting Establishment Special Exception Area

Property Boundary

## Existing Landscape Contracting Establishment

Date: 02/06/2015

Map ID: 13

PLANNING AND ECONOMIC DEVELOPMENT DEPARTMENT

Although the information displayed in this map has been captured as accurately as possible, some errors may be present due to insufficient or outlated information. O Feranet Land Information Services in: and at licensors, (2015) May Not be Reproduced without Permission. THIS IS NOT A PLAN OF SURVEY.