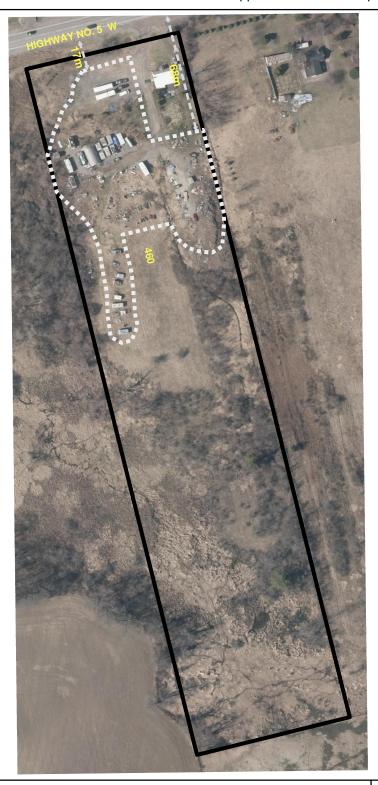

**Business Name: Chase Landscape Maintenance** 

**Contact Name: Andy Huba** Address: 460 Highway 5 W

Ward: 15

Special Exception Area (sq m): 7755.5 Total Property Area (sq m): 36504.8

**4---**::::3 Distance to road

Landscape Contracting Establishment Special Exception Area

**Property Boundary** 

## **Existing Landscape Contracting Establishment**

02/06/2015

Map ID: 14

PLANNING AND ECONOMIC DEVELOPMENT DEPARTMENT

Although the information displayed in this map has been captured as accurately possible, some errors may be present due to insufficient or outdated information. For low for man and is lowers, 2015 (May Not be Reproduced without Permission. THIS IS NOT A PLAN OF SURVEY.