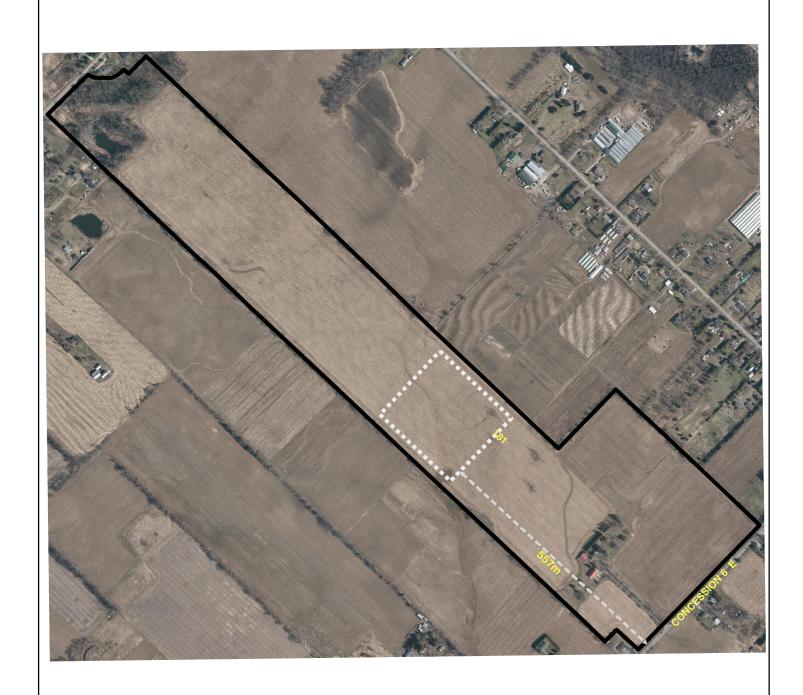

**Business Name: Aldershot Landscape Contractors** 

**Contact Name: William DeLuca** Address: 181 Concession 6 E

Ward: 15

Special Exception Area (sq m): 40657.6 Total Property Area (sq m): 485143.2

**4---**...... Distance to road

Landscape Contracting Establishment Special Exception Area **Property Boundary** 

02/06/2015

Map ID: 15

PLANNING AND ECONOMIC DEVELOPMENT DEPARTMENT

Existing Landscape Contracting Establishment

Although the information displayed in this map has been captured as accurately possible, some errors may be present due to insufficient or outdated information of Teranet Land Information Services Inc. and its Incensors, 2015 May Not be Reproduced without Permission. THIS IS NOT A PLAN OF SURVEY. Reproduced without Perr. Aerial Photo 2014