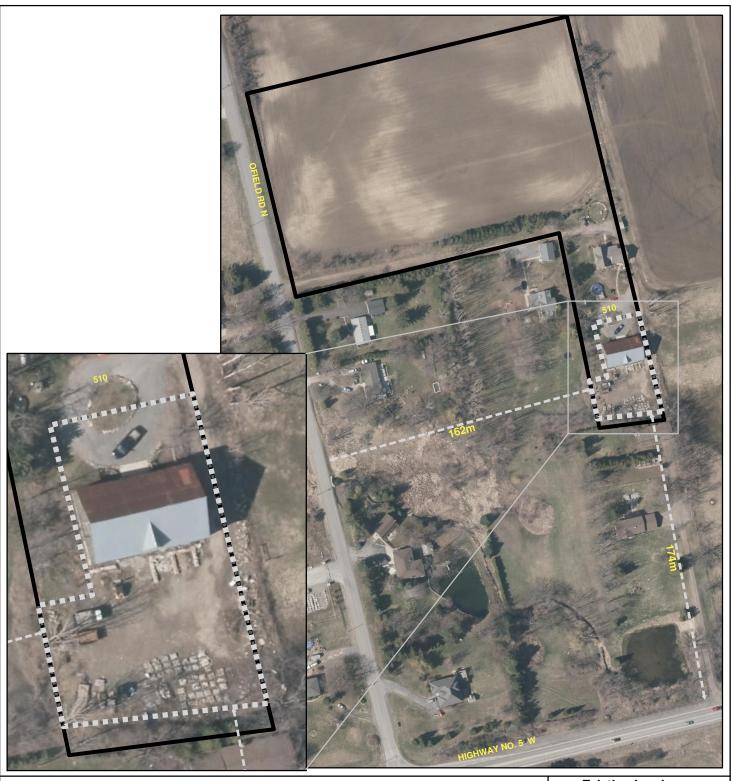

**Business Name: Rock Crest Landscaping Inc.** 

**Contact Name: Marge and Dave Kloet** 

Address: 510 Ofield Rd N

Ward: 15

Special Exception Area (sq m): 1868.6 Total Property Area (sq m): 28917.5

\_\_\_\_ to a selfLandscape Contracting Establishment Special Exception Area

**Property Boundary** 

Distance to road

## **Existing Landscape Contracting Establishment**

02/06/2015

Map ID: 16

PLANNING AND ECONOMIC DEVELOPMENT DEPARTMENT

Although the information displayed in this map has been captured as accurately possible, some errors may be present due to insufficient or outdated information. For low for man and is lowers, 2015 (May Not be Reproduced without Permission. THIS IS NOT A PLAN OF SURVEY.