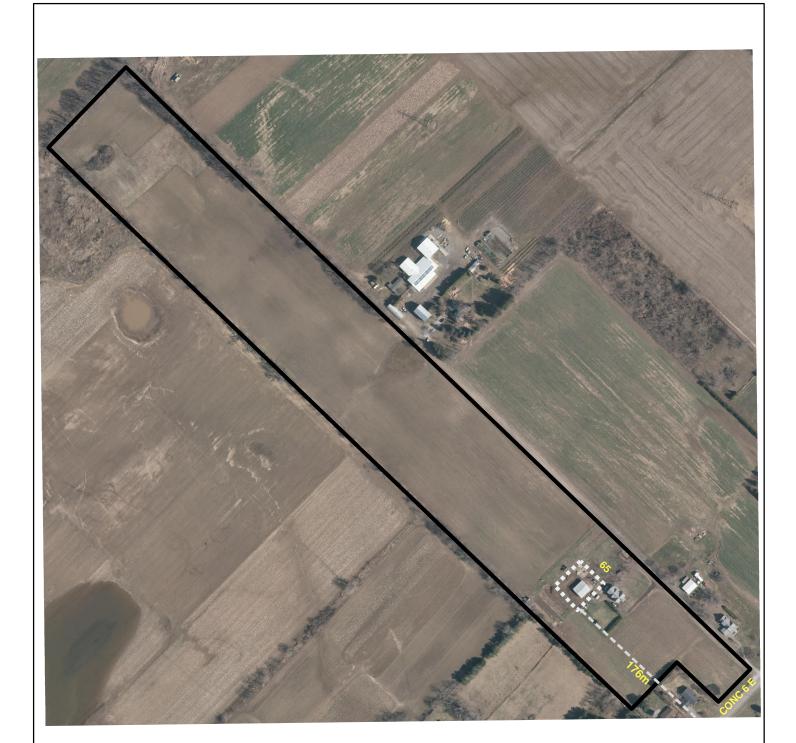

| Business Name: S. Rebelo Landscapes Inc. |   | Existing Landscape<br>Contracting Establishment |                                                                                                                                                                    |                                                          |
|------------------------------------------|---|-------------------------------------------------|--------------------------------------------------------------------------------------------------------------------------------------------------------------------|----------------------------------------------------------|
| Contact Name: Steve Rebelo               |   |                                                 | Date:                                                                                                                                                              |                                                          |
| Address: 65 Concession 6 E               | • | Distance to road                                | 02/06/2015                                                                                                                                                         |                                                          |
| Ward: 15                                 |   | Landscape Contracting                           | Map ID: 17                                                                                                                                                         | Hamilton                                                 |
| Special Exponsion Area (or m), 1910 6    |   | Establishment Special                           | PLANNING AND ECONOMIC DEVELOPMENT DEPARTMENT                                                                                                                       |                                                          |
| Special Exception Area (sq m): 1219.6    |   | Exception Area                                  | Although the information displayed in this map has been<br>possible, some errors may be present due to insufficient                                                | n captured as accurately as<br>t or outdated information |
| Total Property Area (sq m): 95014.7      |   | Property Boundary                               | © Teranet Land Information Services Inc. and its licensors. [2015] May Not be<br>Reproduced without Permission. THIS IS NOT A PLAN OF SURVEY.<br>Aerial Photo 2014 |                                                          |