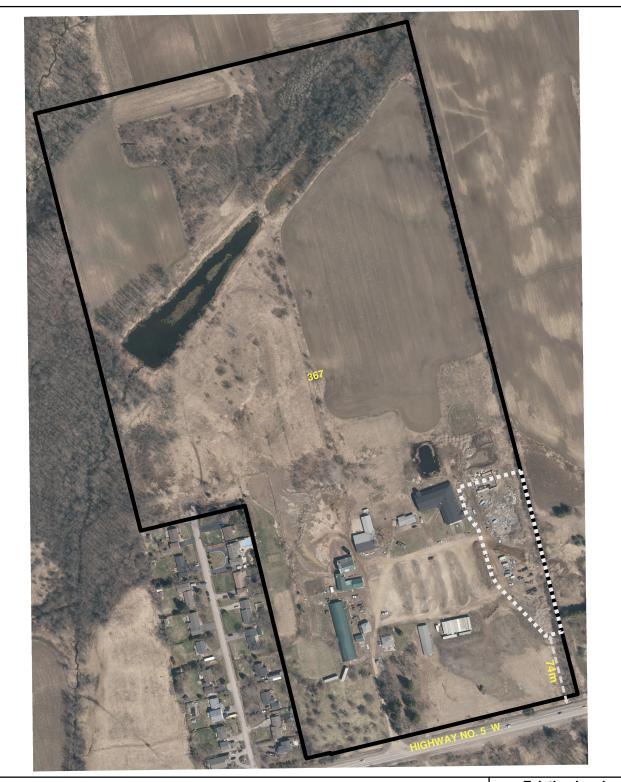

**Existing Landscape** Business Name: Scime B-Big Excavating Contracting Establishment **Contact Name: Kraig Anthony Joseph Scime** Date Distance to road 03/06/2015 **\*\*\*** Address: 367 Highway 5 W Map ID: 18 Landscape Contracting Hamilton Ward: 15 Establishment Special PLANNING AND ECONOMIC DEVELOPMENT DEPARTMENT Special Exception Area (sq m): 8800.4 Exception Area Although the information displayed in this map has been captured as accurately possible, some errors may be present due to insufficient or outdated information. D' Farent Land Information Services In: and its licensors. (2015) May Nob Reproduced without Permission. THIS IS NOT A PLAN OF SURVEY. Total Property Area (sq m): 257656.7 Property Boundary Reproduced without Perr Aerial Photo 2014