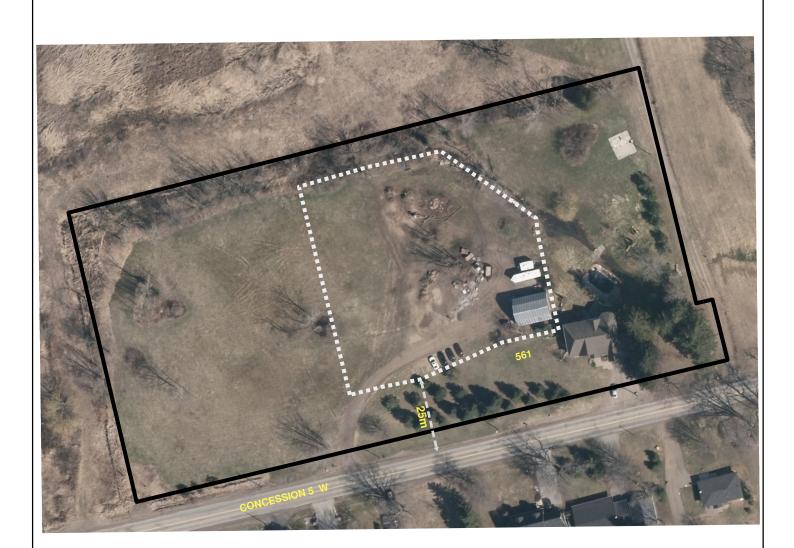

| Business Name: Growing Gardens        |    |                                                                                                                        | Existing Landscape<br>Contracting Establishment                                                                                                                                                                                                                                                                                                  |          |
|---------------------------------------|----|------------------------------------------------------------------------------------------------------------------------|--------------------------------------------------------------------------------------------------------------------------------------------------------------------------------------------------------------------------------------------------------------------------------------------------------------------------------------------------|----------|
| Contact Name: Philip Zylstra          |    |                                                                                                                        | Date:                                                                                                                                                                                                                                                                                                                                            |          |
| Address: 561 Concession 5 W           | () | Distance to road                                                                                                       | 12/06/2015                                                                                                                                                                                                                                                                                                                                       |          |
| Ward: 15                              |    | Landscape Contracting                                                                                                  | Map ID: 19                                                                                                                                                                                                                                                                                                                                       | Hamilton |
| Special Exception Area (sq m): 4704.6 |    | Establishment Special<br>Exception Area<br>Attous the infomation displayed in this map has been captured as accurately |                                                                                                                                                                                                                                                                                                                                                  |          |
| Total Property Area (sq m): 19532.9   |    | Property Boundary                                                                                                      | Analogin the inclination objection in this map has been capatible as social and yas<br>possible, some errors may be presented the to instificient or outlated information.<br>© Teranet Land Information Services Inc. and its licensors. [2015] May Not be<br>Reproduced without Permission. THIS IS NOT A PLAN OF SURVEY.<br>Aerial Photo 2014 |          |