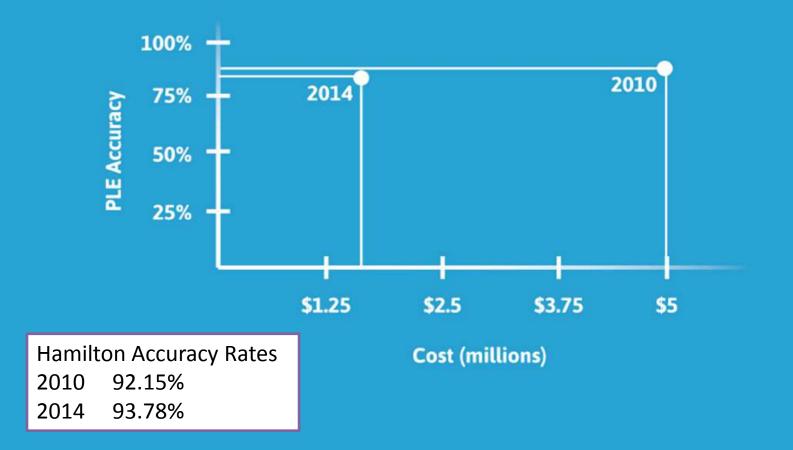

# EXAMINING THE 2014 ENUMERATION PROCESS



MUNICIPAL PROPERTY ASSESSMENT CORPORATION June 2015

#### Preliminary List of Electors (PLE) Accuracy vs. Cost 2010–2014



#### YOUR ROLE in the 2014 Voters' List



## **City of Hamilton** Building the 2014 Preliminary List of Electors

| Summary                                         |         | PLE Delivery Date July 31, 2014<br>Exceptions File Delivery Date Septembe |  |
|-------------------------------------------------|---------|---------------------------------------------------------------------------|--|
| Potential Electors Identified                   |         | 370,135                                                                   |  |
| Phase 1                                         |         | Phase 2                                                                   |  |
| Voterlookup.ca Activity                         |         | Exceptions Files