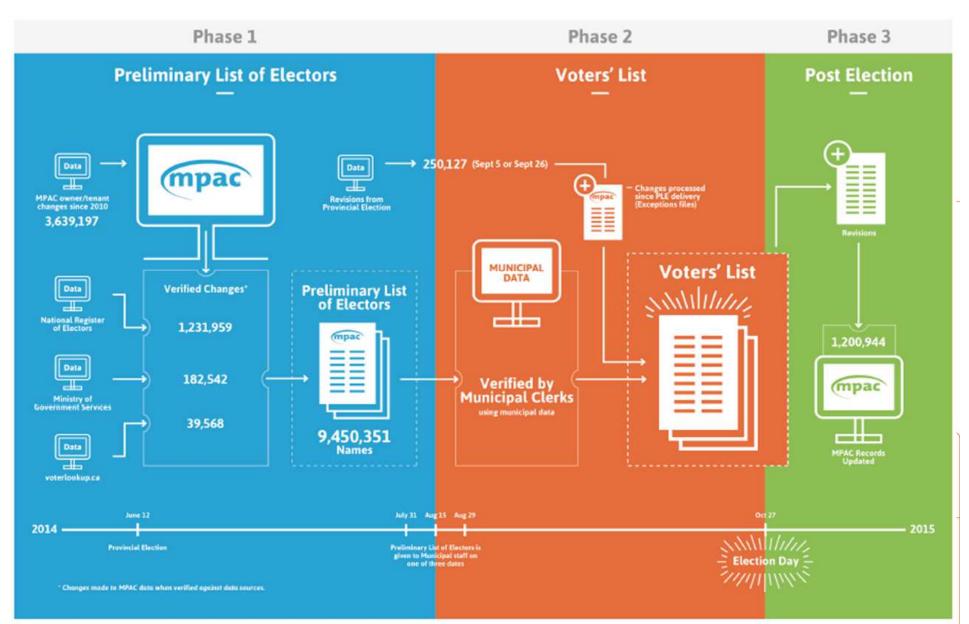

# EXAMINING THE 2014 ENUMERATION PROCESS



MUNICIPAL PROPERTY ASSESSMENT CORPORATION June 2015

#### Preliminary List of Electors (PLE) Accuracy vs. Cost 2010–2014



#### YOUR ROLE in the 2014 Voters' List



## **City of Hamilton** Building the 2014 Preliminary List of Electors

| Summary                                         |         | PLE Delivery Date July 31, 2014<br>Exceptions File Delivery Date Septembe |  |
|-------------------------------------------------|---------|---------------------------------------------------------------------------|--|
| Potential Electors Identified                   |         | 370,135                                                                   |  |
| Phase 1                                         |         | Phase 2                                                                   |  |
| Voterlookup.ca Activity                         |         | Exceptions Files                                                          |  |
| Active Searches