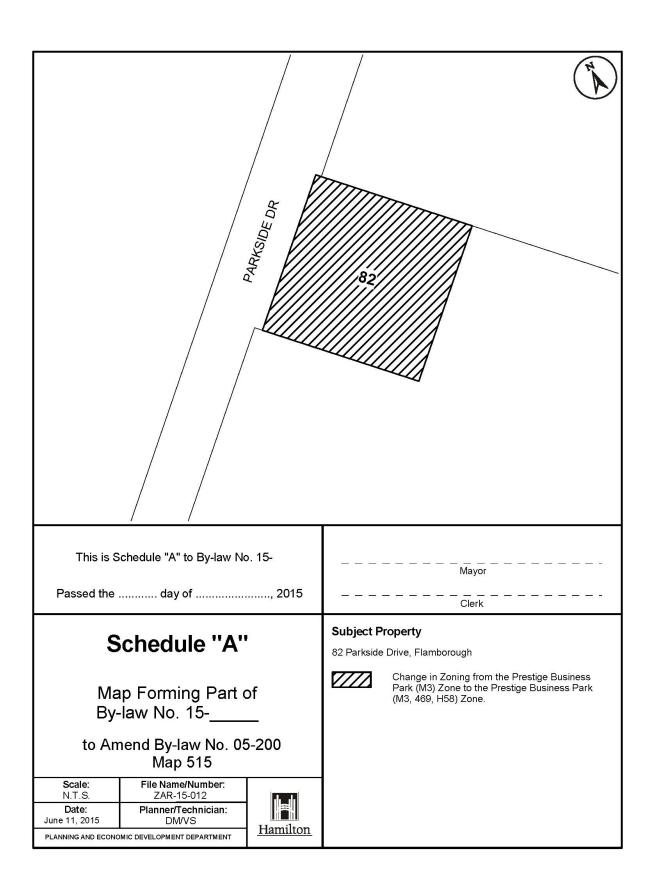

AND WHEREAS this By-law is in conformity with the Urban Hamilton Official Plan.

**NOW THEREFORE** the Council of the City of Hamilton enacts as follows:

- 1. That Map No. 515 of Schedule "A" Zoning Maps, of Zoning By-law No. 05-200, be amended by is amended by changing the zoning from the Prestige Business Park (M3) Zone to the Prestige Business Park (M3, 467, H58) Holding Zone, Modified, for the lands, the extent and boundaries of which are shown on Schedule "A" annexed hereto and forming part of this By-law.
- 2. That Schedule "C" Special Exceptions, of By-law No. 05-200, is amended by adding an additional special exception as follows:

"467. In addition to Section 9.3 of this By-law, within the lands zoned Prestige Business Park (M3, 467, H58) Holding Zone, Modified, identified on Map 515 of Schedule "A" to By-law 05-200 and described as 82 Parkside Drive, the following special provisions shall apply: