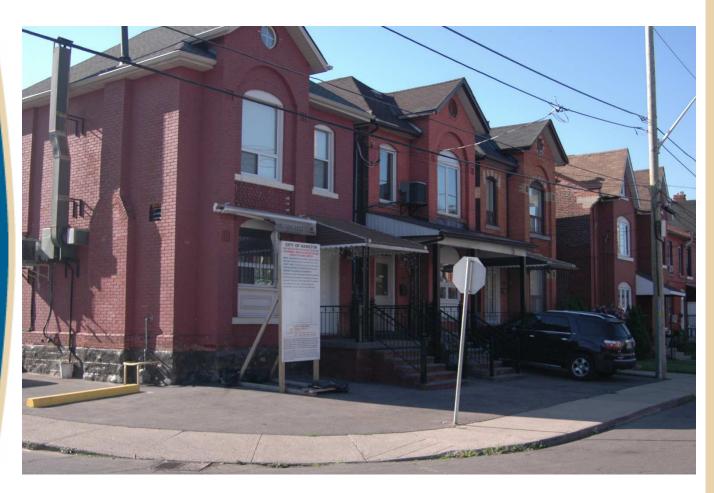

### PED15109 APPENDIX "D"

Subject Property

312 and 314 Catharine Street North, Hamilton

Photo 1 – 312 and 314 Catharine Street North.

Photo 2 – Bonanza Bakery side view along Murray Street East.

Photo 3 – Rear of Bonanza Bakery along Murray Street East.

Photo 8 – Front of 312 and 314 Catharine Street North.

Photo 3 – Side profile of Bonanza Bakery Building.