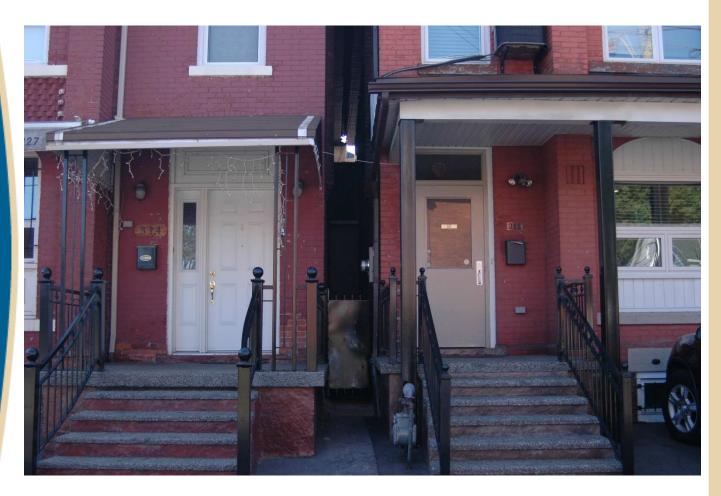

### PED15109 APPENDIX "D"

Subject Property

312 and 314 Catharine Street North, Hamilton

Photo 1 – 312 and 314 Catharine Street North.

Photo 2 – Bonanza Bakery side view along Murray Street East.

Photo 3 – Rear of Bonanza Bakery along Murray Street East.

Photo 8 – Front of 312 and 314 Catharine Street North.

Photo 3 – Side profile of Bonanza Bakery Building.