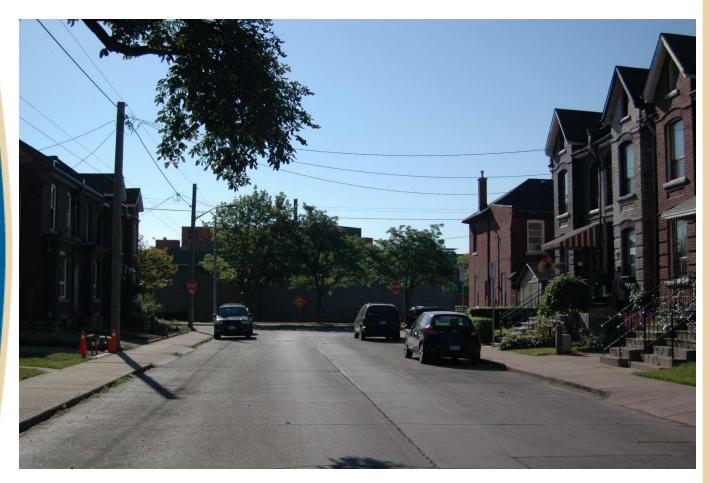

### PED15109 APPENDIX "D"

Subject Property

312 and 314 Catharine Street North, Hamilton

Photo 1 – 312 and 314 Catharine Street North.

Photo 2 – Bonanza Bakery side view along Murray Street East.

Photo 3 – Rear of Bonanza Bakery along Murray Street East.

Photo 4 – View East along Murray Street East.

Photo 5 – View West along Murray Street East.

Photo 6 – View North of Catharine Street North, North of Murray Street East.

Photo 8 – Mary Street at the East end of Murray Street East.