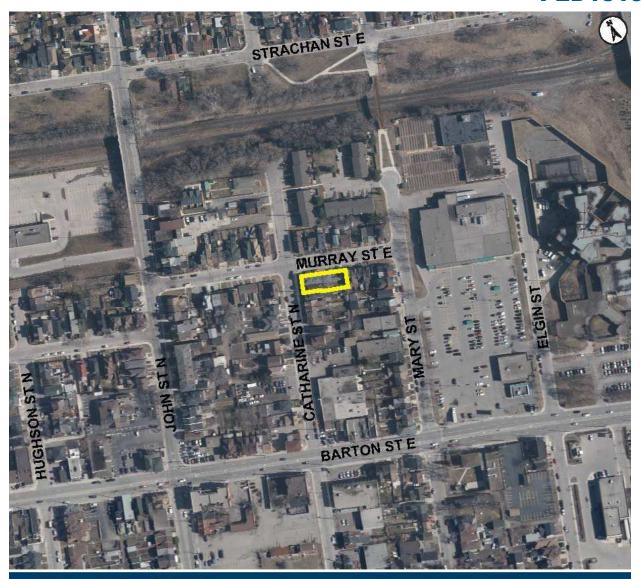

### K H/S-1425 RT-20/S-380 H/S-1425b 193 318 93 99 33 105 107 JOHN ST 308 MURRAY ST E K 145 305 296 292 **D** 300 297 290 297 298 295 286 293 293 285 283 281 279 277 284 291 282 289 280 49 278 281 **G-3** H H/S-378 274 274 · D/S-378 270 277 266 264 273 H/S-969 267 91 - DARTON STE Site Location **Location Map** H Hamilton PLANNING AND ECONOMIC DEVELOPMENT DEPARTMENT File Name/Number: ZAR-14-032 & OPA-14-015 September 30, 2014 Planner/Technician: Scale: N.T.S. Appendix "A" CT/VS Subject Property 312 & 314 Catharine Street North Key Map - Ward 2 N.T.S.