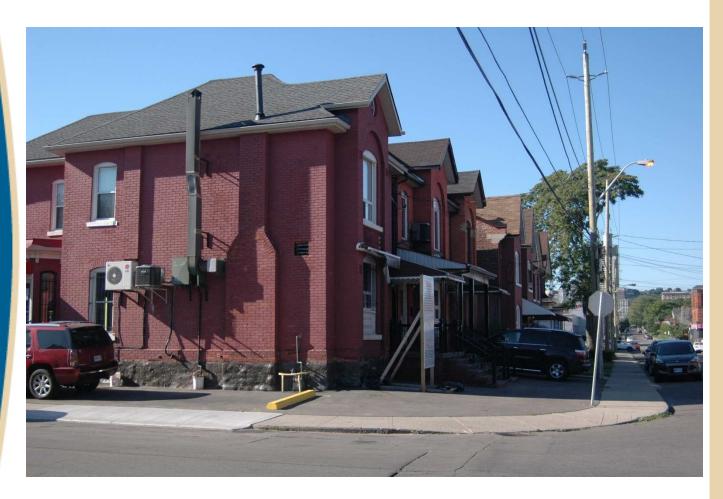

### PED15109 APPENDIX "D"

Subject Property

312 and 314 Catharine Street North, Hamilton

Photo 1 – 312 and 314 Catharine Street North.

Photo 2 – Bonanza Bakery side view along Murray Street East.

Photo 3 – Rear of Bonanza Bakery along Murray Street East.

Photo 8 – Front of 312 and 314 Catharine Street North.

Photo 3 – Side profile of Bonanza Bakery Building.