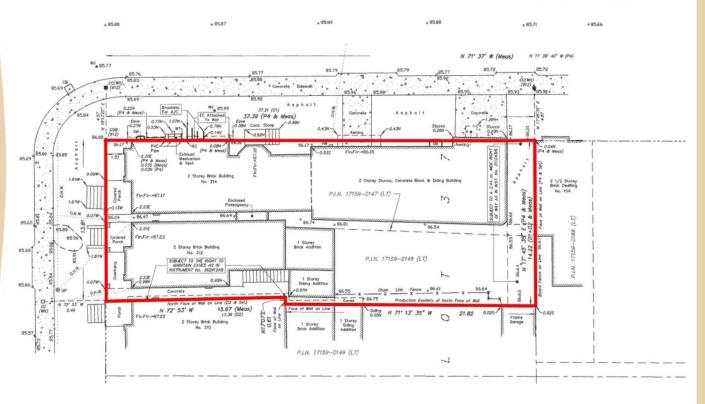

### PED15109 APPENDIX "D"

MURRAY STREET EAST

( BY NATHANIEL HUGHSON SURVEY-UNREGISTERED, P.I.N. 17159-0201 (LT)