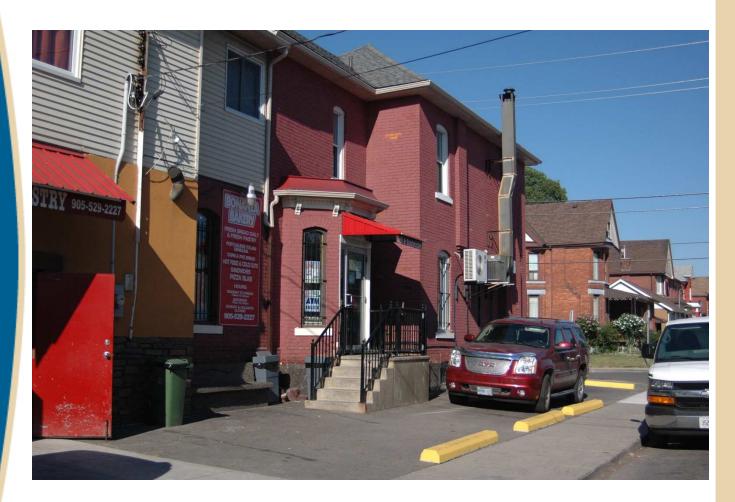

### PED15109 APPENDIX "D"

Subject Property

312 and 314 Catharine Street North, Hamilton

Photo 1 – 312 and 314 Catharine Street North.

Photo 2 – Bonanza Bakery side view along Murray Street East.

Photo 3 – Rear of Bonanza Bakery along Murray Street East.