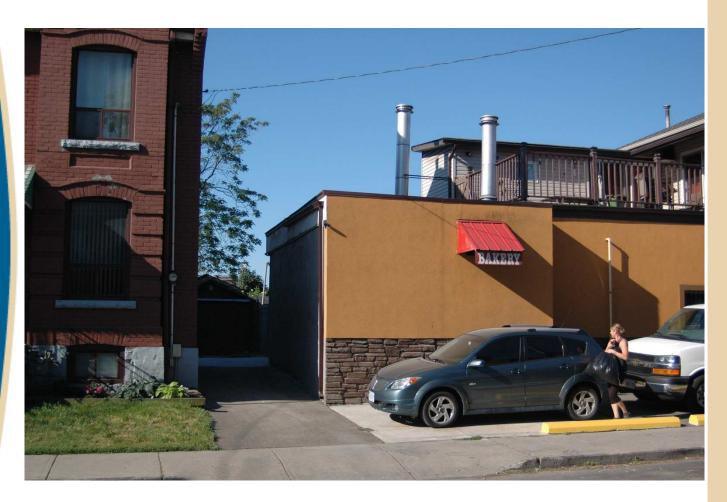

### PED15109 APPENDIX "D"

Subject Property

312 and 314 Catharine Street North, Hamilton

Photo 1 – 312 and 314 Catharine Street North.

Photo 2 – Bonanza Bakery side view along Murray Street East.

Photo 3 – Rear of Bonanza Bakery along Murray Street East.

Photo 8 – Front of 312 and 314 Catharine Street North.

Photo 3 – Side profile of Bonanza Bakery Building.