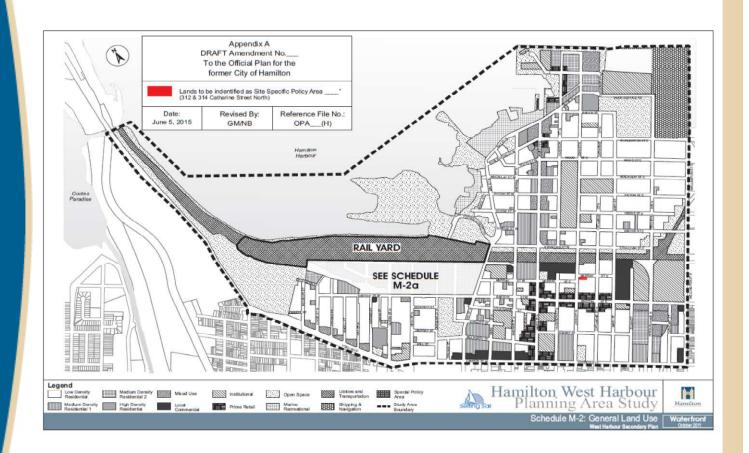

OPA-14-015)

Applications for an Official Plan Amendment and Zoning By-law Amendment for Lands Located at 312 and 314 Catharine Street North, Hamilton.

**Presenter: Greg Macdonald** 



### K H/S-1425 RT-20/S-380 H/S-1425b 193 318 93 99 33 105 107 JOHN ST 308 MURRAY ST E K 145 305 296 292 **D** 300 297 290 297 298 295 286 293 293 285 283 281 279 277 284 291 282 289 280 49 278 281 **G-3** H H/S-378 274 274 · D/S-378 270 277 266 264 273 H/S-969 267 91 - DARTON STE Site Location **Location Map** H Hamilton PLANNING AND ECONOMIC DEVELOPMENT DEPARTMENT File Name/Number: ZAR-14-032 & OPA-14-015 September 30, 2014 Planner/Technician: Scale: N.T.S. Appendix "A" CT/VS Subject Property 312 & 314 Catharine Street North Key Map - Ward 2 N.T.S.

### PED15109 APPENDIX "A"



### PED15109 APPENDIX "B"





### PED15109 APPENDIX "D"

MURRAY STREET EAST

( BY NATHANIEL HUGHSON SURVEY-UNREGISTERED, P.I.N. 17159-0201 (LT)





### PED15109 APPENDIX "D"









Subject Property

312 and 314 Catharine Street North, Hamilton





Photo 1 – 312 and 314 Catharine Street North.





Photo 2 – Bonanza Bakery side view along Murray Street East.





Photo 3 – Rear of Bonanza Bakery along Murray Street East.





Photo 4 – View East along Murray Street East.





Photo 5 – View West along Murray Street East.





Photo 6 – View North of Catharine Street North, North of Murray Street East.











Photo 8 – Mary Street at the East end of Murray Street East.





Photo 8 – Front of 312 and 314 Catharine Street North.





Photo 3 – Side profile of Bonanza Bakery Building.

# Thank You for Attending